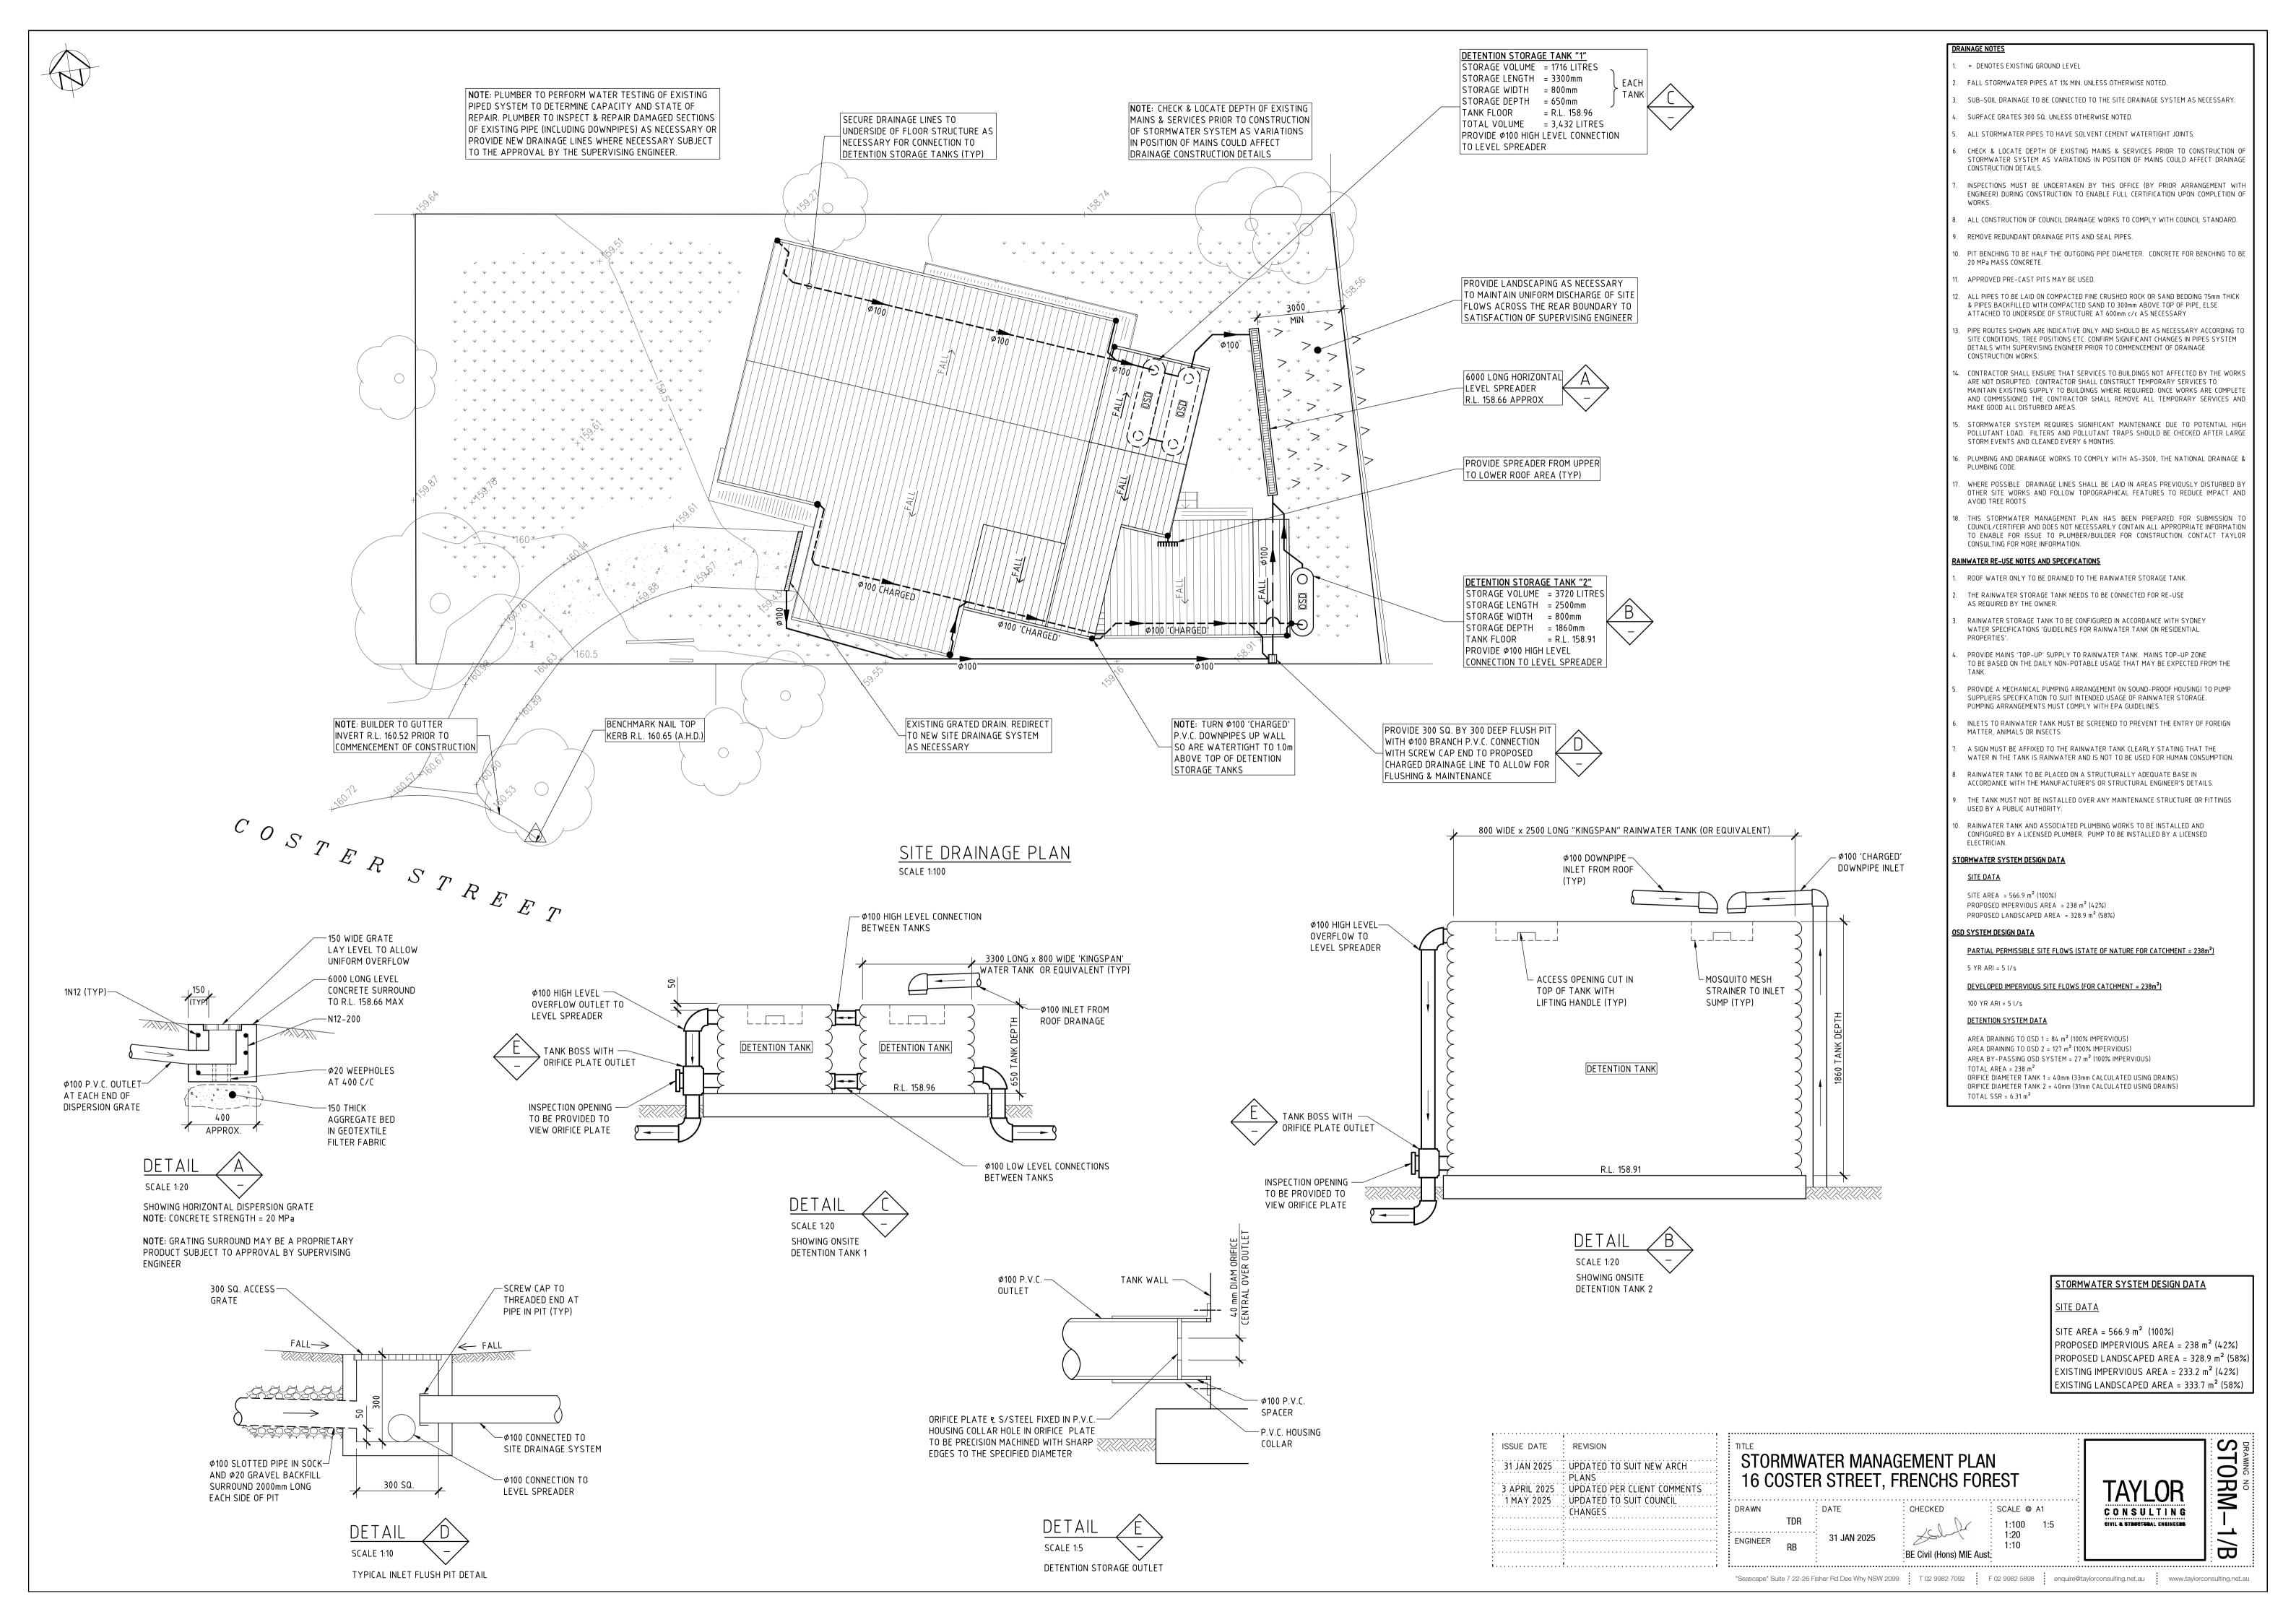

The plan shows collected flows from the proposed and existing dwelling and surrounding paved and landscaped areas discharging via a level spreader system. The rate of discharge for the developed area has been restricted to the 5 year state-of-nature level, in accordance with Council's Water Management for Development Policy for low level properties. The level spreader discharges collected runoff as uniform sheet flow across the rear boundary, observing the natural fall of the land.

Detention tanks are proposed to be installed beneath the rear deck and adjacent to the eastern boundary of the dwelling. The property owners have consulted the downstream neighbouring property but were unable to secure an easement.

Given the site's minimal slope and limited capacity to intercept total surface flows, a partial site hydrological assessment was undertaken. This analysis ensures that post-development impervious surface runoff does not exceed the pre-development five-year state of nature flow rate.