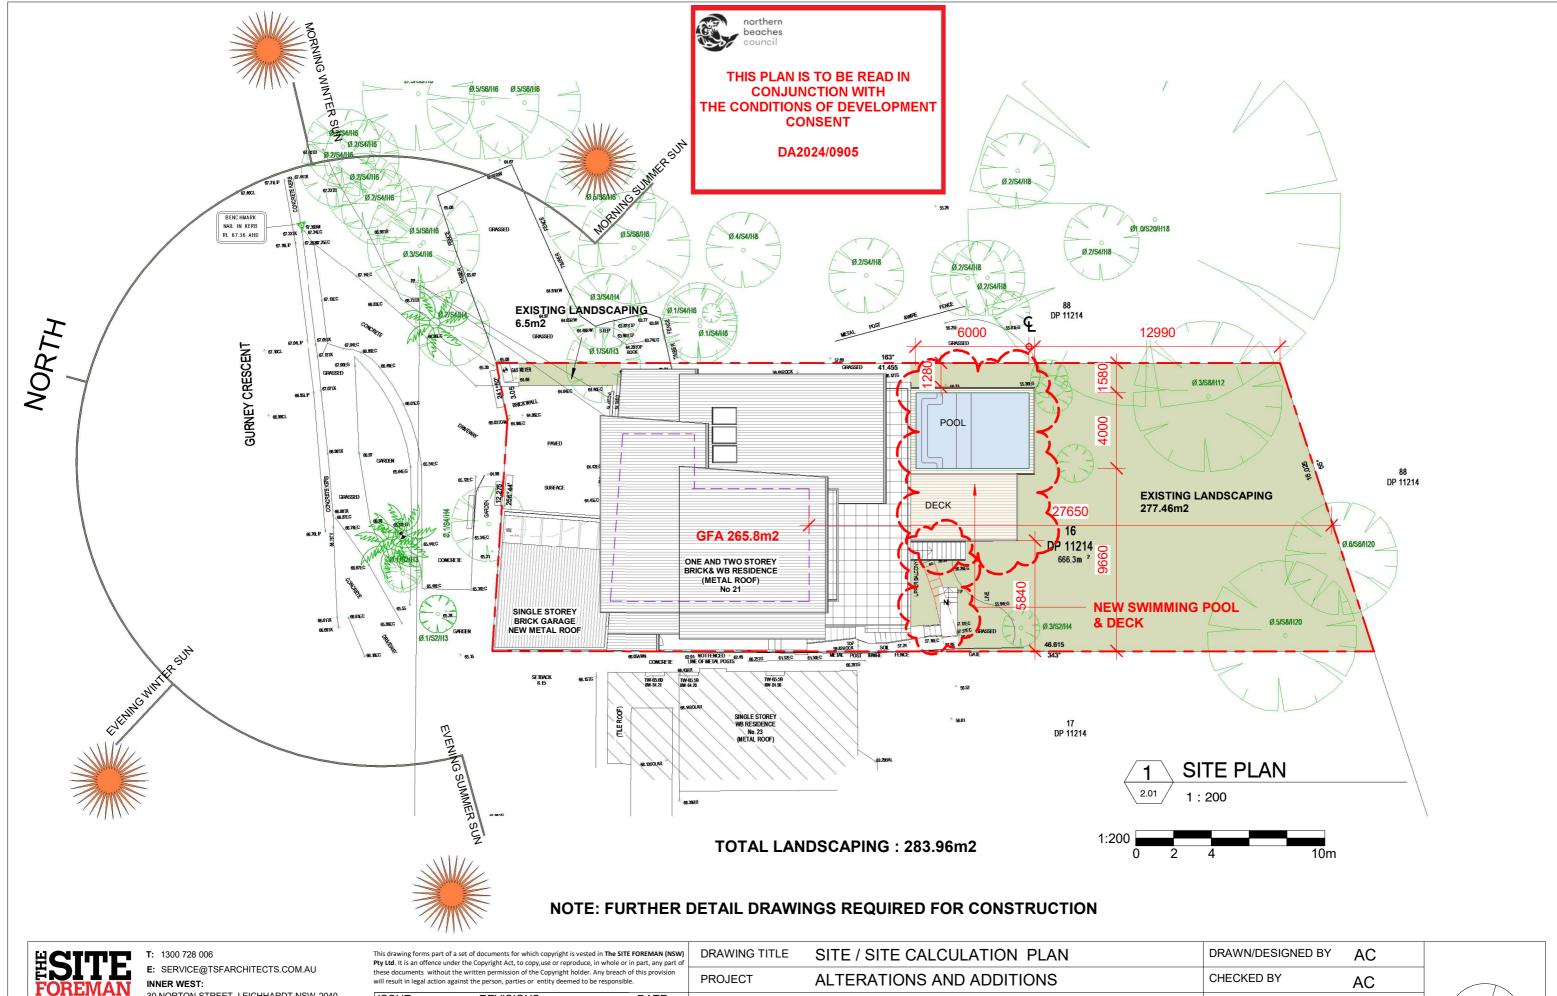

| t of | DRAWING TITLE                                               | SITE / SITE CALCULATION PLAN                                                                                                                                                                                                                                                                                                          | DIVAVVIV/DESIG | NEDDI    | AC       | i |
|------|-------------------------------------------------------------|---------------------------------------------------------------------------------------------------------------------------------------------------------------------------------------------------------------------------------------------------------------------------------------------------------------------------------------|----------------|----------|----------|---|
|      | PROJECT                                                     | ALTERATIONS AND ADDITIONS                                                                                                                                                                                                                                                                                                             | CHECKED BY     |          | AC       | ı |
| 23   | ADDRESS                                                     | 21 GURNEY CRESCENT, SEAFORTH NSW                                                                                                                                                                                                                                                                                                      | SCALE          | As indic | cated@A3 | 2 |
| 23   | commencement of shop drawin work. This drawing is to be use | E DRAWINGS use given dimensions. Contractor/ Builder is to check all dimensions on site prior to<br>igs or fabrication. Any discrepencies are to be referred to the architect/ designer prior to commencement of<br>d in accordance with its "purpose of issue" only. No responsibility will be accepted for the improper use of this | JOB NO         |          | 2876     | ı |
| .4   |                                                             | indicate design intent only. Builder is to ensure that all construction is in accordance with all relevant<br>n,policies,Building Code of Australia, Development Consent and any other council or certifier's requirements.                                                                                                           | DRAWING NO:    | 1 01     | pev. D   | ı |

# NOTE: FURTHER DETAIL DRAWINGS REQUIRED FOR CONSTRUCTION

1 DECK -POOL PLAN

1:100

THE GENERAL POOL AREA
BEING COMPLETELY ENCLOSED WITH
SAFETY FENCING AT LIST 1.2m IN HEIGHT
ABOVE EXISTING GROUND LEVELS AND IN
ACCORDANCE WITH THE REQUIREMENTS OF
THE SWIMMING POOL ACT 1992, SWIMMING POOLS
AMENDMENT ACT 2012, SWIMMING POOL REGULATION
2018, AS 1926.1 AND 3 2007
THE GENERAL POOL AREA BOUNDED BY
THE REQUIRED SAFTY FENCING MUST CONTAIN NO
STRUCTURES APART FROM THE SWIMMING POOL AND
OTHER STRUCTURES WHOLLY ANCILLARY TO THE
SWIMMING POOL, SUCH AS DIVING BOARDS AND POOL
FILTRATION PLANT.