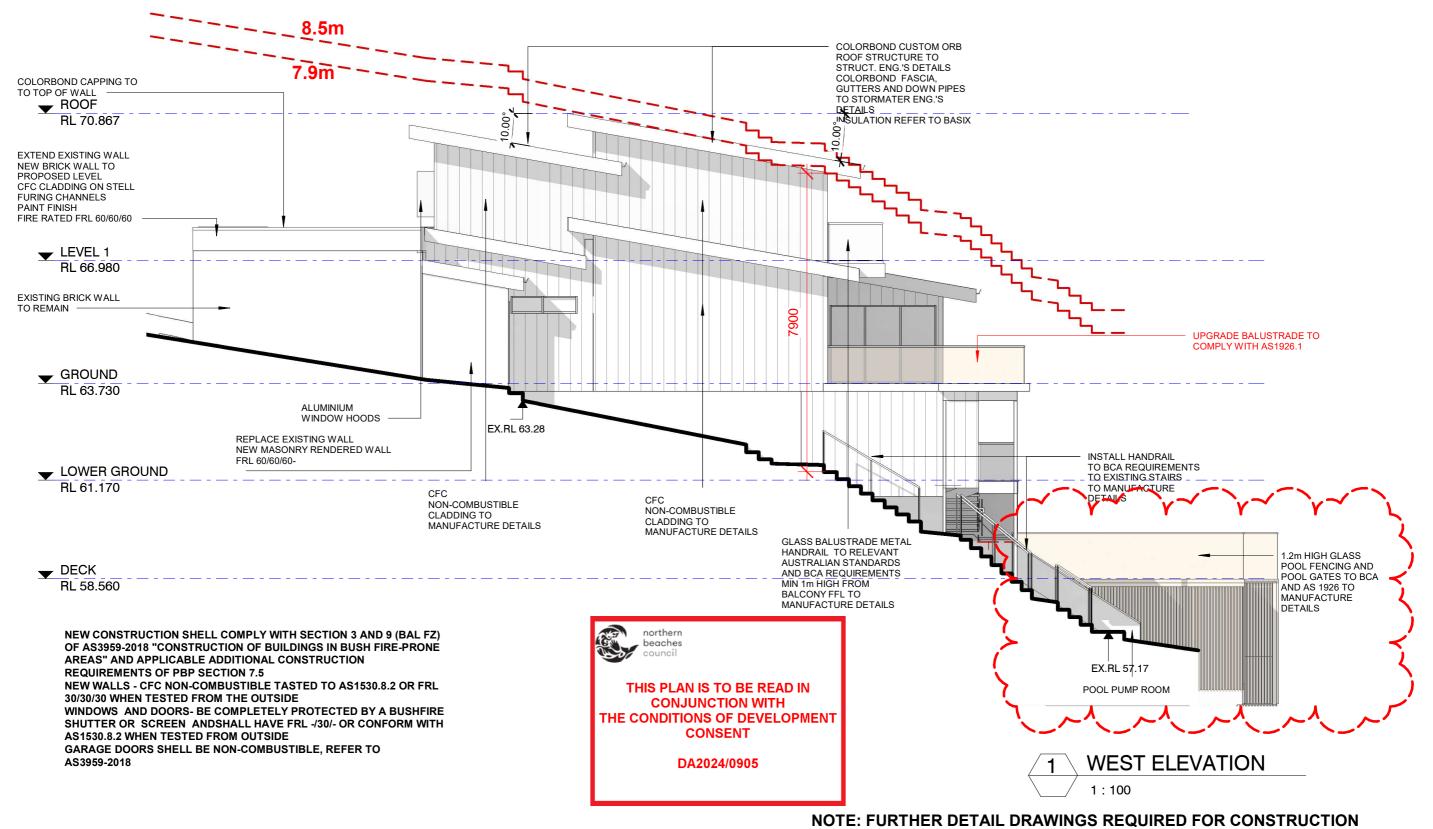

OF AS3959-2018 "CONSTRUCTION OF BUILDINGS IN BUSH FIRE-PRONE AREAS" AND APPLICABLE ADDITIONAL CONSTRUCTION **REQUIREMENTS OF PBP SECTION 7.5** 

NEW WALLS - CFC NON-COMBUSTIBLE TASTED TO AS1530.8.2 OR FRL 30/30/30 WHEN TESTED FROM THE OUTSIDE

WINDOWS AND DOORS- BE COMPLETELY PROTECTED BY A BUSHFIRE SHUTTER OR SCREEN ANDSHALL HAVE FRL -/30/- OR CONFORM WITH **AS1530.8.2 WHEN TESTED FROM OUTSIDE** 

GARAGE DOORS SHELL BE NON-COMBUSTIBLE, REFER TO AS3959-2018

AND FULLY COMPLY WITH THE BUILDING CODE OF AUSTRALIA, AS3786 AND ANY OTHER CODE OR STANDARD REFERENCED THEREIN.

DRAWING TITLE WEST ELEVATION DRAWN/DESIGNED BY AC ALTERATIONS AND ADDITIONS **CHECKED BY PROJECT** AC 21 GURNEY CRESCENT, SEAFORTH NSW SCALE **ADDRESS** As indicated@A3 DO NOT SCALE FROM THESE DRAWINGS use given dimensions. Contractor/ Builder is to check all dimensions on site prior to commencement of shop drawings or fabrication. Any discrepencies are to be referred to the architect/ designer prior to commencement of work. This drawing is to be used in accordance with its "purpose of issue" only. No responsibility will be accepted for the improper use of this drawing. Architectural drawings indicate design intent only. Builder is to ensure that all construction is in accordance with all relevant Australian Standards, legislation, policies, Building Code of Australia, Development Consent and any other council or certifier's requirements. JOB NO 2876 DRAWING NO: A2.02 REV: D