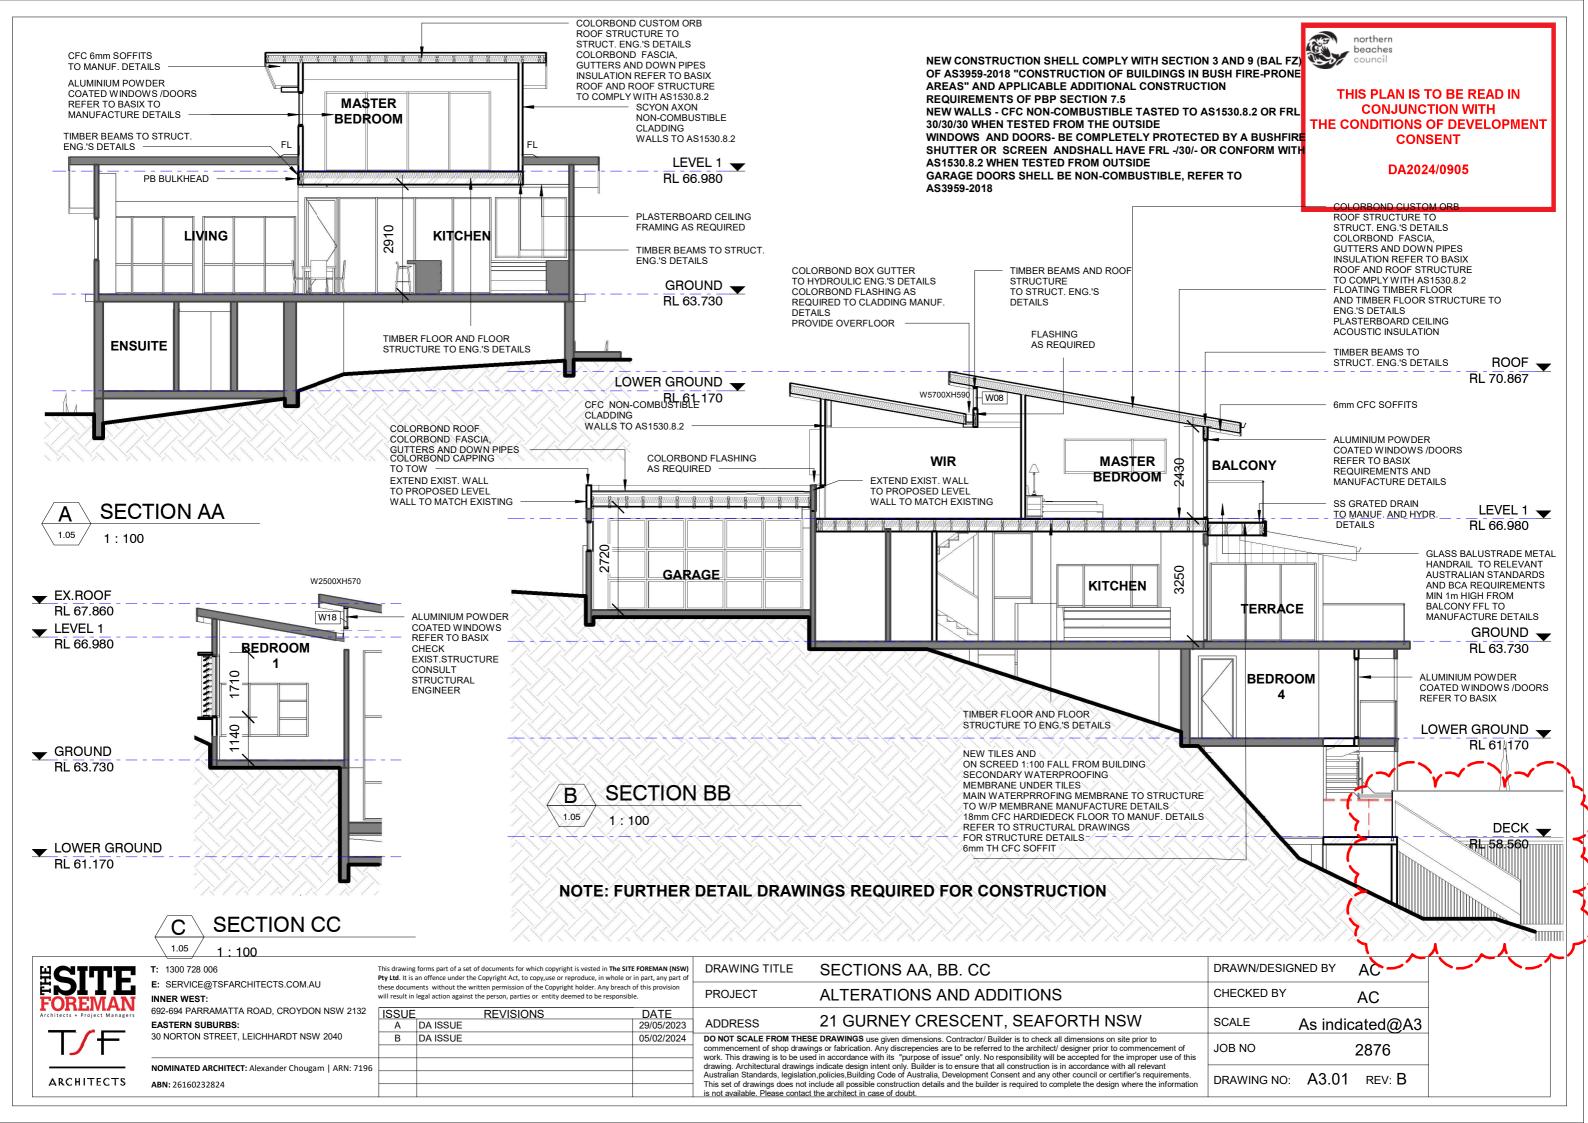

OF AS3959-2018 "CONSTRUCTION OF BUILDINGS IN BUSH FIRE-PRONE AREAS" AND APPLICABLE ADDITIONAL CONSTRUCTION **REQUIREMENTS OF PBP SECTION 7.5** 

NEW WALLS - CFC NON-COMBUSTIBLE TASTED TO AS1530.8.2 OR FRL 30/30/30 WHEN TESTED FROM THE OUTSIDE

WINDOWS AND DOORS- BE COMPLETELY PROTECTED BY A BUSHFIRE SHUTTER OR SCREEN ANDSHALL HAVE FRL -/30/- OR CONFORM WITH **AS1530.8.2 WHEN TESTED FROM OUTSIDE** 

GARAGE DOORS SHELL BE NON-COMBUSTIBLE, REFER TO AS3959-2018

AND FULLY COMPLY WITH THE BUILDING CODE OF AUSTRALIA, AS3786 AND ANY OTHER CODE OR STANDARD REFERENCED THEREIN.

|                                                                                                                                                                                                                                                                                                                                                                                                                                                                                                               | DRAWING TITLE                                               | SECTION DD                                                                                                                                                                                                                                                                                                                     | DRAWN/DESIGNE | ED BY | AC     |
|---------------------------------------------------------------------------------------------------------------------------------------------------------------------------------------------------------------------------------------------------------------------------------------------------------------------------------------------------------------------------------------------------------------------------------------------------------------------------------------------------------------|-------------------------------------------------------------|--------------------------------------------------------------------------------------------------------------------------------------------------------------------------------------------------------------------------------------------------------------------------------------------------------------------------------|---------------|-------|--------|
|                                                                                                                                                                                                                                                                                                                                                                                                                                                                                                               | PROJECT                                                     | ALTERATIONS AND ADDITIONS                                                                                                                                                                                                                                                                                                      | CHECKED BY    |       | AC     |
|                                                                                                                                                                                                                                                                                                                                                                                                                                                                                                               | ADDRESS                                                     | 21 GURNEY CRESCENT, SEAFORTH NSW                                                                                                                                                                                                                                                                                               | SCALE         | 1:    | 100@A3 |
|                                                                                                                                                                                                                                                                                                                                                                                                                                                                                                               | commencement of shop drawir work. This drawing is to be use | E DRAWINGS use given dimensions. Contractor/ Builder is to check all dimensions on site prior to ags or fabrication. Any discrepencies are to be referred to the architect/ designer prior to commencement of din accordance with its "purpose of issue" only. No responsibility will be accepted for the improper use of this | JOB NO        | 2     | 2876   |
| drawing. Architectural drawings indicate design intent only. Builder is to ensure that all construction is in accordance with all relevant Australian Standards, legislation, policies, Building Code of Australia, Development Consent and any other council or certifier's requirements.  This set of drawings does not include all possible construction details and the builder is required to complete the design where the information is not available. Please contact the architect in case of doubt. |                                                             |                                                                                                                                                                                                                                                                                                                                |               |       |        |

| t of | DRAWING TITLE                                               | SECTION E                                                                                                                                                                                                                                                                                                                                                                            | DRAWN/DESIGNED B | Y AC       |
|------|-------------------------------------------------------------|--------------------------------------------------------------------------------------------------------------------------------------------------------------------------------------------------------------------------------------------------------------------------------------------------------------------------------------------------------------------------------------|------------------|------------|
| 1    | PROJECT                                                     | ALTERATIONS AND ADDITIONS                                                                                                                                                                                                                                                                                                                                                            | CHECKED BY       | AC         |
| 24   | ADDRESS                                                     | 21 GURNEY CRESCENT, SEAFORTH NSW                                                                                                                                                                                                                                                                                                                                                     | SCALE            | 1 : 100@A3 |
|      | commencement of shop drawin work. This drawing is to be use | E DRAWINGS use given dimensions. Contractor/ Builder is to check all dimensions on site prior to<br>igs or fabrication. Any discrepencies are to be referred to the architect/ designer prior to commencement of<br>d in accordance with its "purpose of issue" only. No responsibility will be accepted for the improper use of this                                                | JOB NO           | 2876       |
|      | Australian Standards, legislation                           | indicate design intent only. Builder is to ensure that all construction is in accordance with all relevant<br>n,policies,Building Code of Australia, Development Consent and any other council or certifier's requirements.<br>Include all possible construction details and the builder is required to complete the design where the information<br>the architect in case of doubt. | DRAWING NO: A3   | .03 REV: A |