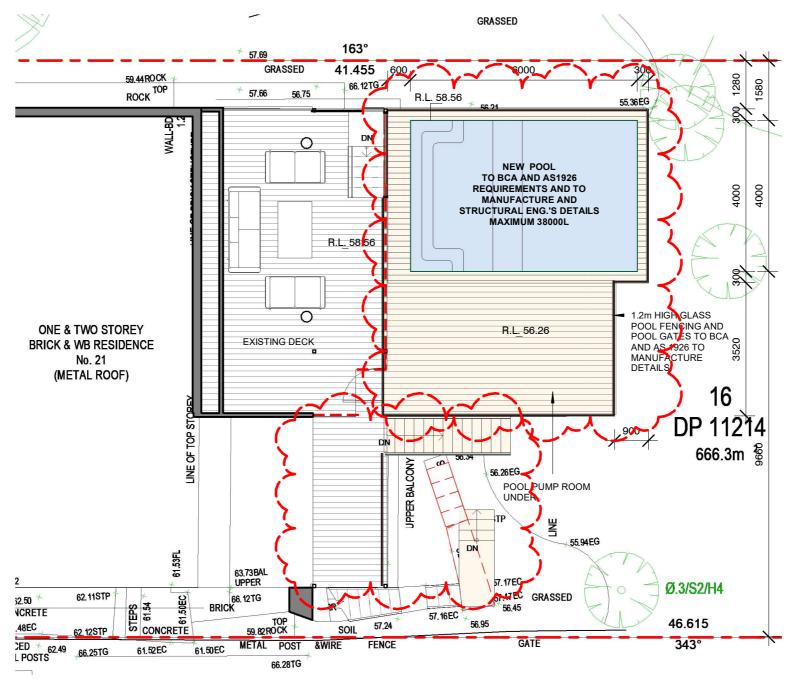

# NOTE: FURTHER DETAIL DRAWINGS REQUIRED FOR CONSTRUCTION

1 DECK -POOL PLAN

1:100

THE GENERAL POOL AREA
BEING COMPLETELY ENCLOSED WITH
SAFETY FENCING AT LIST 1.2m IN HEIGHT
ABOVE EXISTING GROUND LEVELS AND IN
ACCORDANCE WITH THE REQUIREMENTS OF
THE SWIMMING POOL ACT 1992, SWIMMING POOLS
AMENDMENT ACT 2012, SWIMMING POOL REGULATION
2018, AS 1926.1 AND 3 2007
THE GENERAL POOL AREA BOUNDED BY
THE REQUIRED SAFTY FENCING MUST CONTAIN NO
STRUCTURES APART FROM THE SWIMMING POOL AND
OTHER STRUCTURES WHOLLY ANCILLARY TO THE
SWIMMING POOL, SUCH AS DIVING BOARDS AND POOL
FILTRATION PLANT.

POOL SAFETY FENCING AND GATES MUST BE CONSTRUCTED OF SUITABLE AND SO AS TO PROVIDE NO FOOTHOLDS FOR YOUNG CHILDREN. THE LOWEST POINT OF THE SAFETY FENCING MUST NOT BE MORE THAN 100mm ABOVE GROUND LEVEL.

CONDITION 19-GATES MUST BE FITTED WITH AN AUTOMATIC CLOSING DEVICE THAT WILL SHUT THE GATE AND OPERATE A SELF-LATCHING MECHANISM (FROM ANY POSITIONS, EVEN WHEN THE STRIKER IS RESTING ON THE LATCHING MECHANISM) AND PREVENT THE GATE FROM BEING RE-OPENED WITHOUT MANUALLY RELEASING THE MECHANISM. THE LATCHING MECHANISM MUST BE LOCATED/SHEILDED IN ACCORDANCE WITH AS1926.

GATES MUST BE MOUNTED TO SWING ONLY OUTWARD FROM THE POOL AREA.
THE SAFETY BARRIER ENCLOSING THE GENERAL SWIMMING POOL AREA MUST BE
MAINTAINED IN GOOD REPAIR AND CONDITION AT ALL TIMES.

THE POOL FILTER MUST BE DRAINED TO THE SURVER MAINS IN ACCORDANCE WITH THE REQUIREMENTS OF SYDNEY WATER.

THE PUMP/FILTRATION EQUIPMENT MUST BE OPERATED SO AS NOT TO CREATE A NOISE NUISANCE.

A WARNING NOTICE MUST BE DISPLAYED AND MAINTAINED AT ALL TIMES IN A PROMINENT POSITION NEAR THE POOL IN ACCORDANCE WITH SECTION 17(1) OF THE SWIMMING POOL ACT 1992. THE SIGN MUST CONTAIN THE WORDS "YOUNG CHILDREN SHOULD BE SUPERVISED WHEN USING THIS SMIMMING POOL" TOGETHER WITH DETAILS OF RESUSCITATION TECHNIQUES. THE POOL MUST NOT BE FILLED WITH WATER OR ALLOWED TO ACCUMULATE RAIN OR OTHER WATER UNTIL A SATISFACTORY FENCE BARRIER INSPECTION IS CARRIED OUT BY THE PRINCIPAL