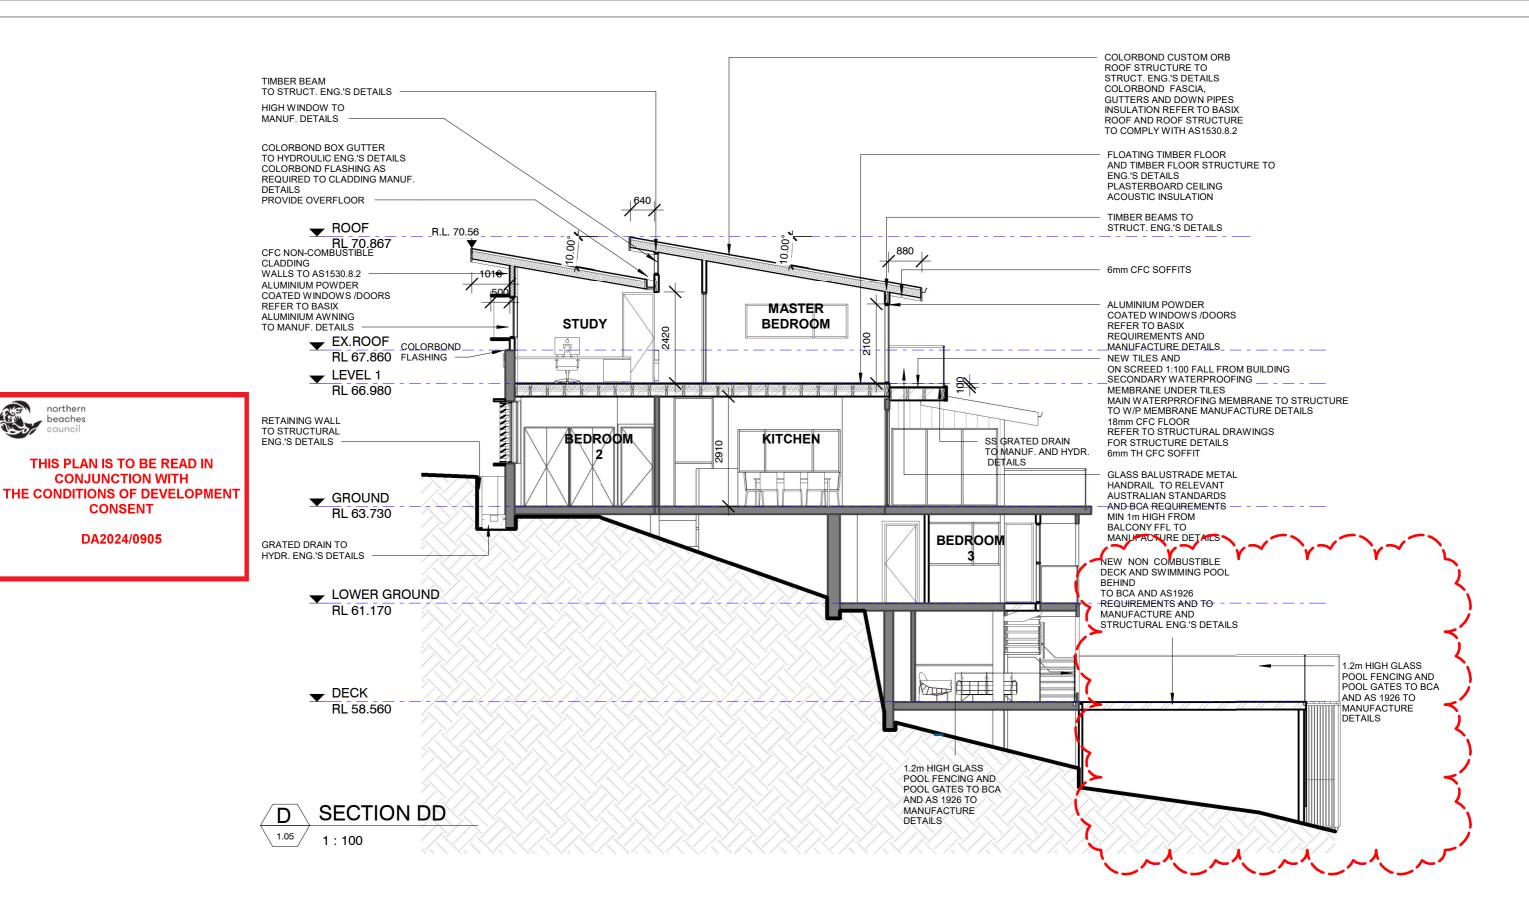

|                                                                                                                                                                                                                                                                                                                                                                                                                                                                                                               | DRAWING TITLE                                               | SECTION DD                                                                                                                                                                                                                                                                                                                     | DRAWN/DESIGNE | ED BY | AC     |
|---------------------------------------------------------------------------------------------------------------------------------------------------------------------------------------------------------------------------------------------------------------------------------------------------------------------------------------------------------------------------------------------------------------------------------------------------------------------------------------------------------------|-------------------------------------------------------------|--------------------------------------------------------------------------------------------------------------------------------------------------------------------------------------------------------------------------------------------------------------------------------------------------------------------------------|---------------|-------|--------|
|                                                                                                                                                                                                                                                                                                                                                                                                                                                                                                               | PROJECT                                                     | ALTERATIONS AND ADDITIONS                                                                                                                                                                                                                                                                                                      | CHECKED BY    |       | AC     |
|                                                                                                                                                                                                                                                                                                                                                                                                                                                                                                               | ADDRESS                                                     | 21 GURNEY CRESCENT, SEAFORTH NSW                                                                                                                                                                                                                                                                                               | SCALE         | 1:    | 100@A3 |
|                                                                                                                                                                                                                                                                                                                                                                                                                                                                                                               | commencement of shop drawir work. This drawing is to be use | E DRAWINGS use given dimensions. Contractor/ Builder is to check all dimensions on site prior to ags or fabrication. Any discrepencies are to be referred to the architect/ designer prior to commencement of din accordance with its "purpose of issue" only. No responsibility will be accepted for the improper use of this | JOB NO        | 2     | 2876   |
| drawing. Architectural drawings indicate design intent only. Builder is to ensure that all construction is in accordance with all relevant Australian Standards, legislation, policies, Building Code of Australia, Development Consent and any other council or certifier's requirements.  This set of drawings does not include all possible construction details and the builder is required to complete the design where the information is not available. Please contact the architect in case of doubt. |                                                             |                                                                                                                                                                                                                                                                                                                                |               |       |        |