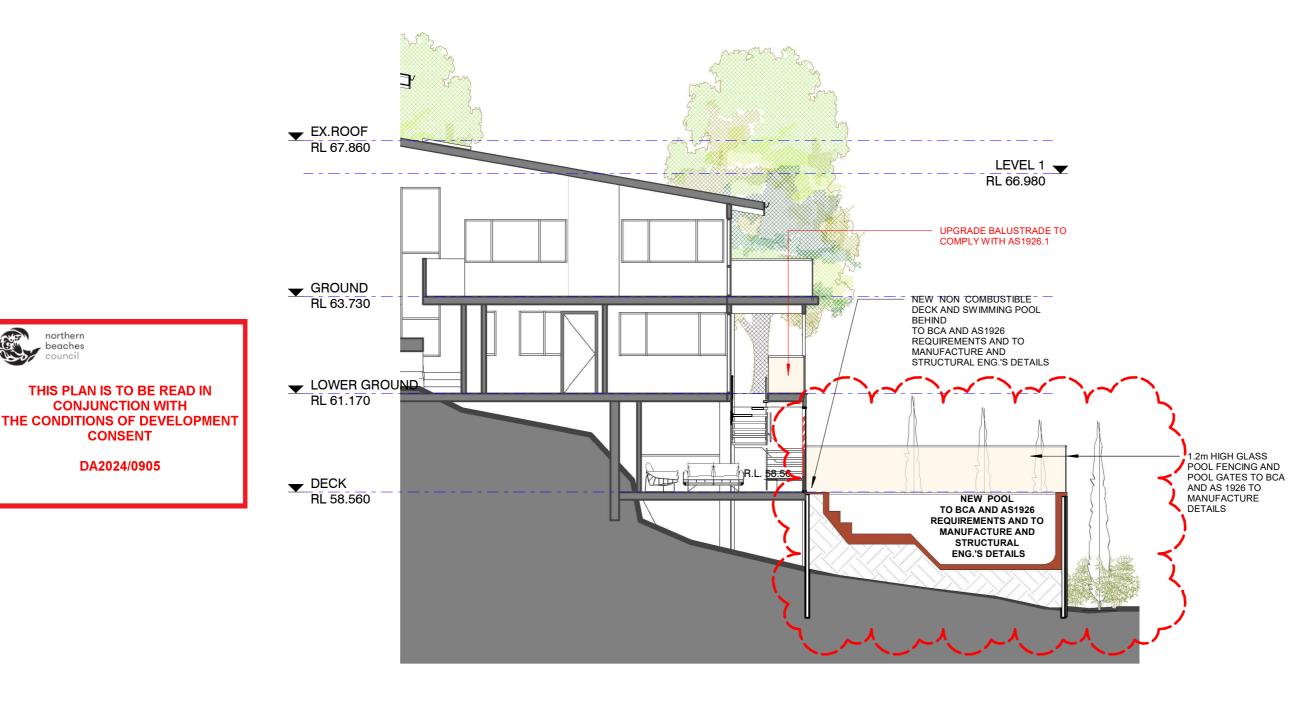

| t of | DRAWING TITLE                                               | SECTION E                                                                                                                                                                                                                                                                                                                                                                            | DRAWN/DESIGNED B | Y AC       |
|------|-------------------------------------------------------------|--------------------------------------------------------------------------------------------------------------------------------------------------------------------------------------------------------------------------------------------------------------------------------------------------------------------------------------------------------------------------------------|------------------|------------|
| 1    | PROJECT                                                     | ALTERATIONS AND ADDITIONS                                                                                                                                                                                                                                                                                                                                                            | CHECKED BY       | AC         |
| 24   | ADDRESS                                                     | 21 GURNEY CRESCENT, SEAFORTH NSW                                                                                                                                                                                                                                                                                                                                                     | SCALE            | 1 : 100@A3 |
|      | commencement of shop drawin work. This drawing is to be use | E DRAWINGS use given dimensions. Contractor/ Builder is to check all dimensions on site prior to<br>igs or fabrication. Any discrepencies are to be referred to the architect/ designer prior to commencement of<br>d in accordance with its "purpose of issue" only. No responsibility will be accepted for the improper use of this                                                | JOB NO           | 2876       |
|      | Australian Standards, legislation                           | indicate design intent only. Builder is to ensure that all construction is in accordance with all relevant<br>n,policies,Building Code of Australia, Development Consent and any other council or certifier's requirements.<br>Include all possible construction details and the builder is required to complete the design where the information<br>the architect in case of doubt. | DRAWING NO: A3   | .03 REV: A |