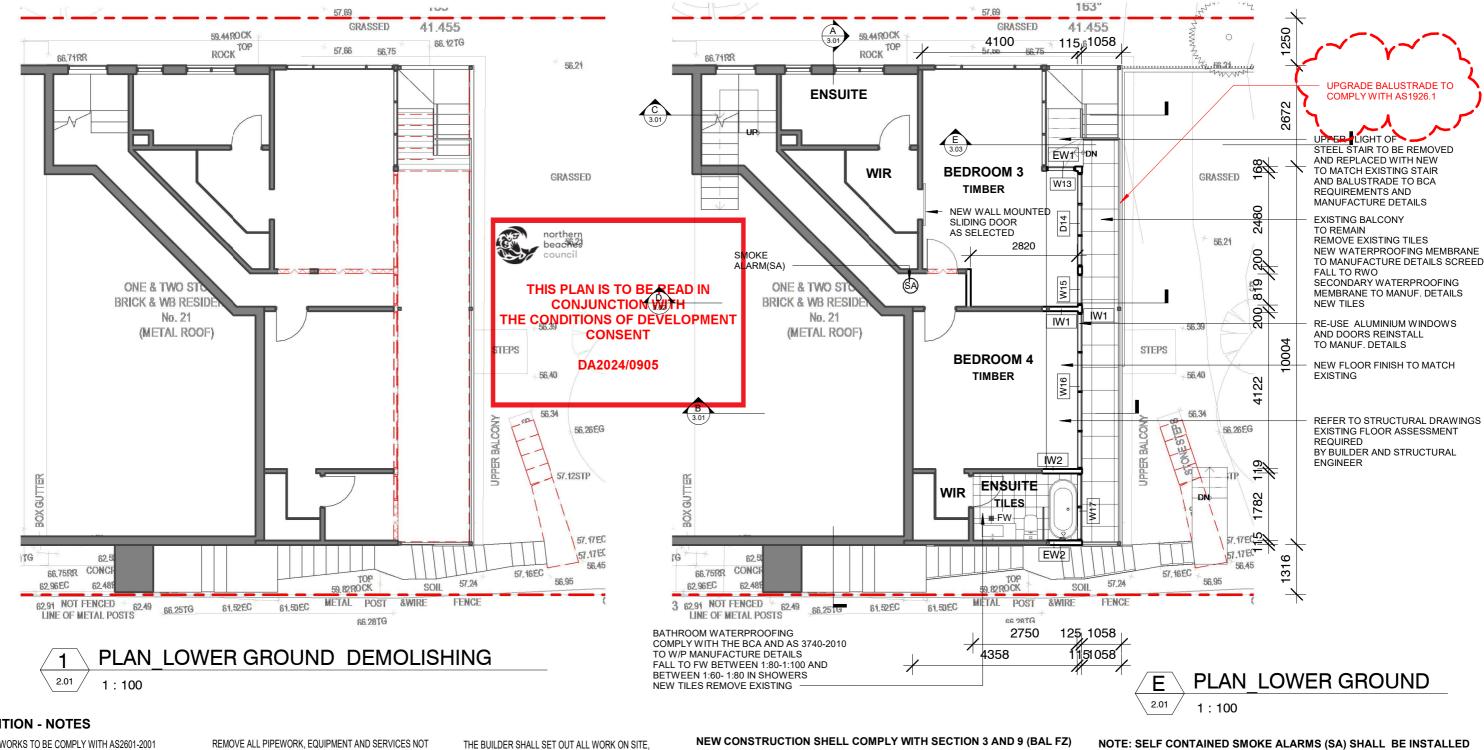

## **DEMOLITION - NOTES**

DEMOLITION WORKS TO BE COMPLY WITH AS2601-2001 REFER ALSO TO STRUCTURAL AND SERVICES DRAWINGS AND DOCUMENTATION FOR EXTENT OF DEMOLITION WORKS. DISCONNECT ALL SERVICES PRIOR TO DEMOLITION. REFER TO CONSULTANT DRAWINGS AND DOCUMENTATION

DEMOLITION WORK TO BE COORDINATED WITH THE NEW BUILDING WORK SHOWN ON ARCHITECTURAL DOCUMENTATION AND DOCUMENTATION OF OTHER CONSULTANTS

THIS DRAWING BROADLY SETS OUT DEMOLITION WORK. THE BUILDER SHALL CARRY OUT ALL DEMOLITION NECESSARY TO COMPLETE THE WORKS.

SPECIFICALLY DOCUMENTED TO BE RETAINED, INCLUDING; METAL DUCTWORK, SPRINKLER PIPEWORK, GUTTERS, DOWNPIPES ELECTRICAL FIXTURES & FITTINGS REDUNDANT PLANT EQUIPMENT, AND REDUNDANT

ALL LEVELS NOTED ON DRAWINGS ARE INDICATIVE ONLY. MINOR VARIATIONS IN LEVELS ARE TO BE ALLOWED FOR.

INCLUDING THE ESTABLISHMENT OF ALL LEVELS, THE MARKING OF ALL WALLS AND THE LOCATIONS OF ALL RISER DUCTS. PRIOR TO THE COMMENCEMENT OF SHOP DRAWINGS OR CONSTRUCTION. THIS SHALL INCLUDE A STUDY OF, AND ALLOWANCE FOR, ALL EXISTING CONDITIONS INCLUDING EXISTING SERVICES WITHIN AND AROUND THE SITE.

ALL SHOP DRAWINGS SHALL BE PREPARED ON THE BASIS OF SITE CONFIRMATION OF EXISTING CONDITIONS. SHOULD ANY VARIATIONS OCCUR IN THE DOCUMENTATION WHICH WILL EFFECT THE WORK, THE BUILDER SHALL NOTIFY THE ARCHITECT IMMEDIATELY.