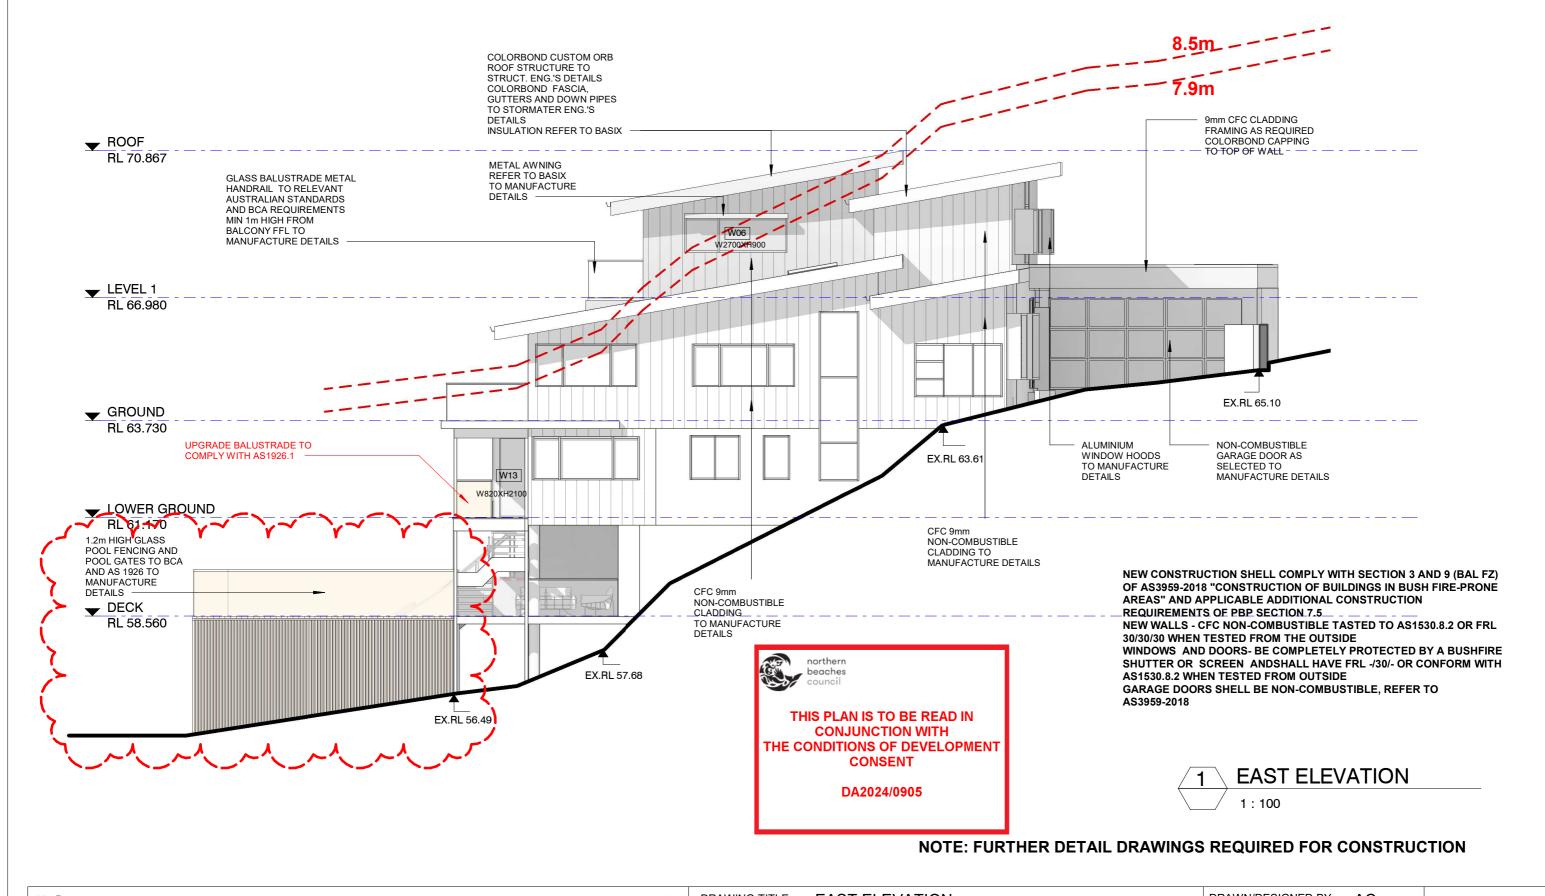

OF AS3959-2018 "CONSTRUCTION OF BUILDINGS IN BUSH FIRE-PRONE AREAS" AND APPLICABLE ADDITIONAL CONSTRUCTION **REQUIREMENTS OF PBP SECTION 7.5** 

NEW WALLS - CFC NON-COMBUSTIBLE TASTED TO AS1530.8.2 OR FRL 30/30/30 WHEN TESTED FROM THE OUTSIDE

WINDOWS AND DOORS- BE COMPLETELY PROTECTED BY A BUSHFIRE SHUTTER OR SCREEN ANDSHALL HAVE FRL -/30/- OR CONFORM WITH **AS1530.8.2 WHEN TESTED FROM OUTSIDE** 

GARAGE DOORS SHELL BE NON-COMBUSTIBLE, REFER TO AS3959-2018

AND FULLY COMPLY WITH THE BUILDING CODE OF AUSTRALIA, AS3786 AND ANY OTHER CODE OR STANDARD REFERENCED THEREIN.

## This drawing forms part of a set of documents for which copyright is vested in The SITE FOREMAN (NSW) Pty Ltd. It is an offence under the Copyright Act, to copy,use or reproduce, in whole or in part, any part of DRAWING TITLE **EAST ELEVATION** DRAWN/DESIGNED BY AC T: 1300 728 006 E: SERVICE@TSFARCHITECTS.COM.AU these documents without the written p nission of the Copyright holder. Any breach of this provision ALTERATIONS AND ADDITIONS **CHECKED BY PROJECT** AC will result in legal action against the person, parties or entity deemed to be responsib INNER WEST: 692-694 PARRAMATTA ROAD, CROYDON NSW 2132 ISSUE REVISIONS DATE 21 GURNEY CRESCENT, SEAFORTH NSW SCALE **ADDRESS** A DA ISSUE As indicated@A3 **EASTERN SUBURBS:** 29/05/2023 DO NOT SCALE FROM THESE DRAWINGS use given dimensions. Contractor/ Builder is to check all dimensions on site prior to commencement of shop drawings or fabrication. Any discrepencies are to be referred to the architect/ designer prior to commencement of work. This drawing is to be used in accordance with its "purpose of issue" only. No responsibility will be accepted for the improper use of this drawing. Architectural drawings indicate design intent only. Builder is to ensure that all construction is in accordance with all relevant Australian Standards, legislation, policies, Building Code of Australia, Development Consent and any other council or certifier's requirements. 30 NORTON STREET, LEICHHARDT NSW 2040 B DA ISSUE 01/09/2023 JOB NO 2876 C DA ISSUE 18/09/2023 D DA ISSUE 05/02/2024 NOMINATED ARCHITECT: Alexander Chougam | ARN: 7196 DRAWING NO: A2.03 REV: D **ARCHITECTS** ABN: 26160232824 This set of drawings does not include all possible construction details and the builder is required to complete the design where the information is not available. Please contact the architect in case of doubt.