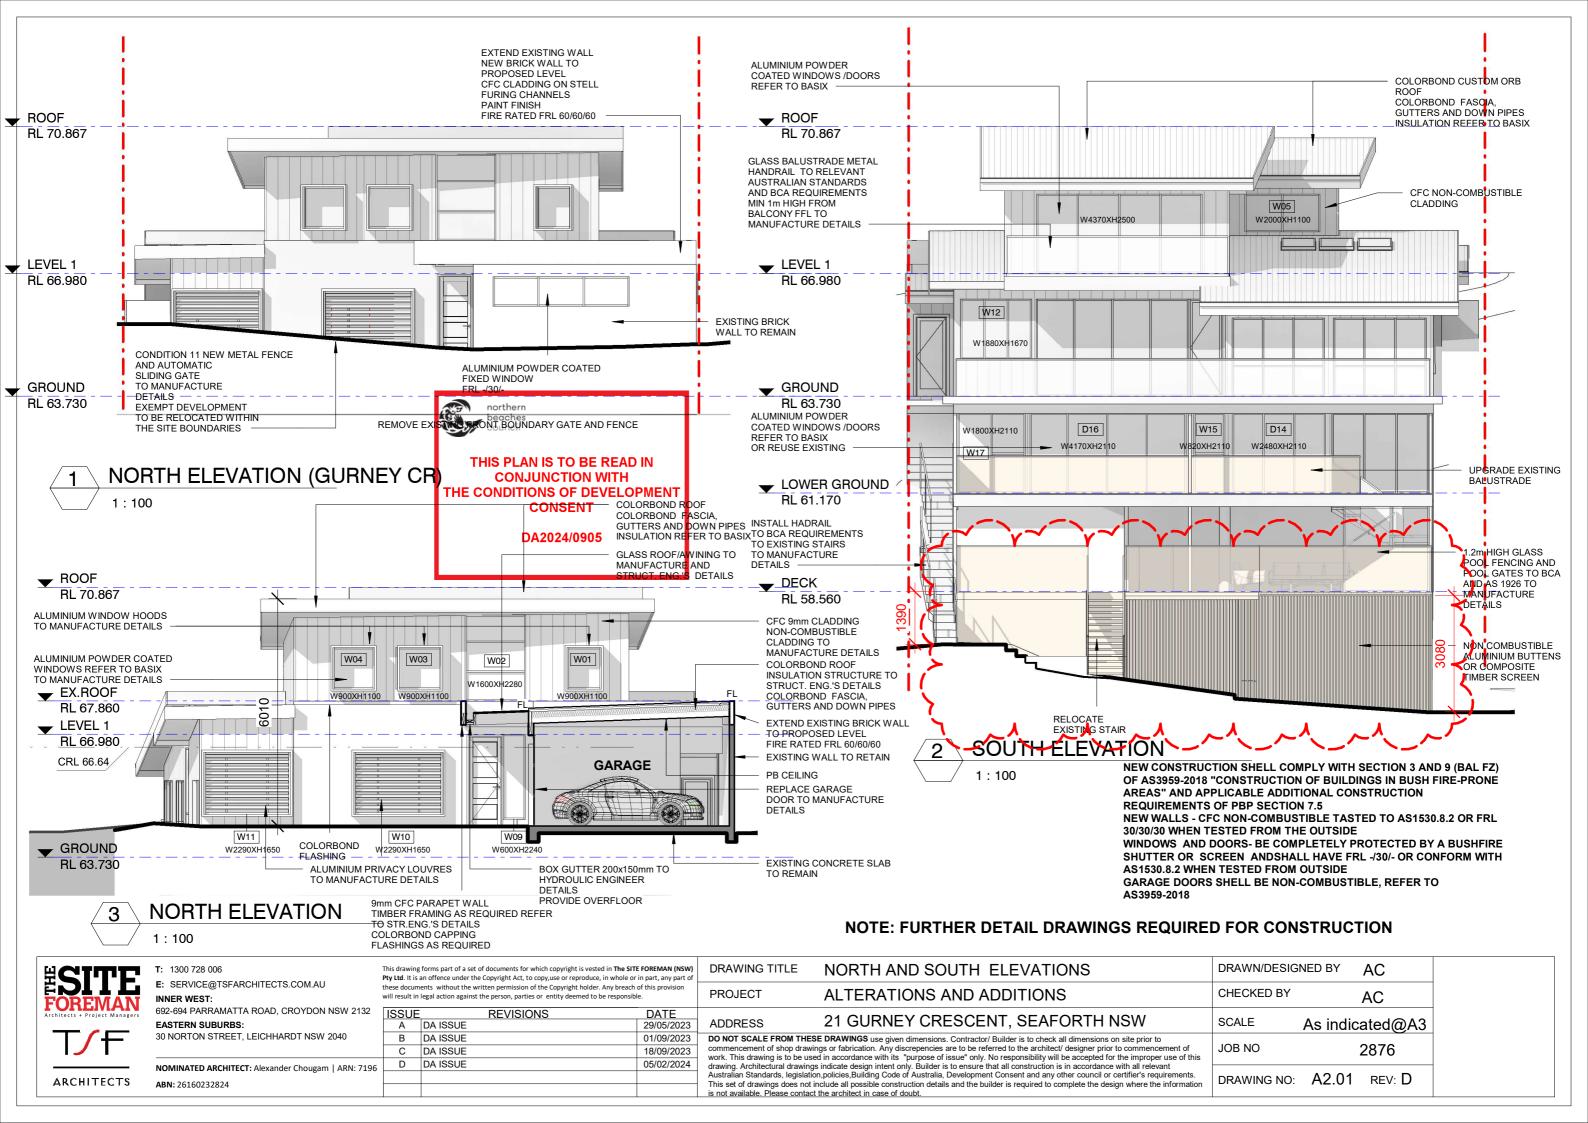

OF AS3959-2018 "CONSTRUCTION OF BUILDINGS IN BUSH FIRE-PRONE AREAS" AND APPLICABLE ADDITIONAL CONSTRUCTION **REQUIREMENTS OF PBP SECTION 7.5** 

NEW WALLS - CFC NON-COMBUSTIBLE TASTED TO AS1530.8.2 OR FRL 30/30/30 WHEN TESTED FROM THE OUTSIDE

WINDOWS AND DOORS- BE COMPLETELY PROTECTED BY A BUSHFIRE SHUTTER OR SCREEN ANDSHALL HAVE FRL -/30/- OR CONFORM WITH **AS1530.8.2 WHEN TESTED FROM OUTSIDE** 

GARAGE DOORS SHELL BE NON-COMBUSTIBLE, REFER TO AS3959-2018

AND FULLY COMPLY WITH THE BUILDING CODE OF AUSTRALIA, AS3786 AND ANY OTHER CODE OR STANDARD REFERENCED THEREIN.

# NOTE: FURTHER DETAIL DRAWINGS REQUIRED FOR CONSTRUCTION

1 DECK -POOL PLAN

1:100

THE GENERAL POOL AREA
BEING COMPLETELY ENCLOSED WITH
SAFETY FENCING AT LIST 1.2m IN HEIGHT
ABOVE EXISTING GROUND LEVELS AND IN
ACCORDANCE WITH THE REQUIREMENTS OF
THE SWIMMING POOL ACT 1992, SWIMMING POOLS
AMENDMENT ACT 2012, SWIMMING POOL REGULATION
2018, AS 1926.1 AND 3 2007
THE GENERAL POOL AREA BOUNDED BY
THE REQUIRED SAFTY FENCING MUST CONTAIN NO
STRUCTURES APART FROM THE SWIMMING POOL AND
OTHER STRUCTURES WHOLLY ANCILLARY TO THE
SWIMMING POOL, SUCH AS DIVING BOARDS AND POOL
FILTRATION PLANT.