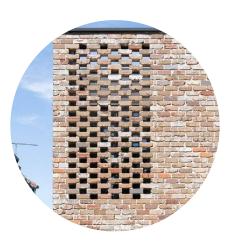

**SBR** - Spaced Bricks with glazing behind for privacy Ground Floor Entry Breezeway Reclaimed Bricks