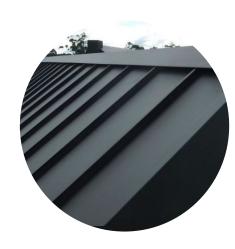

**RF** - Proposed Roofing Monument - Colorbond To suit 3 degree pitch Gutters, Cappings & Flashings. Refer Hydraulic Plans for sizes & spec

**TM** - Timber Decking External Balcony Spotted Gum or similar hardwood Sealed, Stainless steel fixings