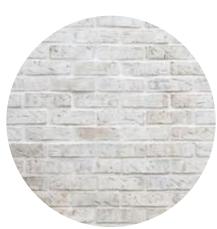

## External Finishes

WB - External Cladding Ground Floor + Garage James Hardie Linea board Colour: Monument (Paint Finish)

**BR** - External Cladding Reclaimed Bricks Light bagged render to surface. White wash Paint finish -