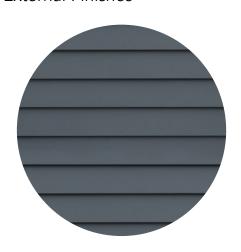

## External Finishes

WB - External Cladding Ground Floor + Garage James Hardie Linea board Colour: Monument (Paint Finish)

**BR** - External Cladding Reclaimed Bricks Light bagged render to surface. White wash Paint finish -