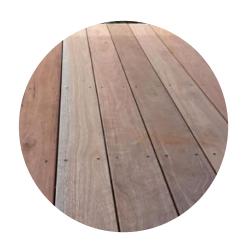

**RF** - Proposed Roofing Monument - Colorbond To suit 3 degree pitch Gutters, Cappings & Flashings. Refer Hydraulic Plans for sizes & spec

**TM** - Timber Decking External Balcony Spotted Gum or similar hardwood Sealed, Stainless steel fixings