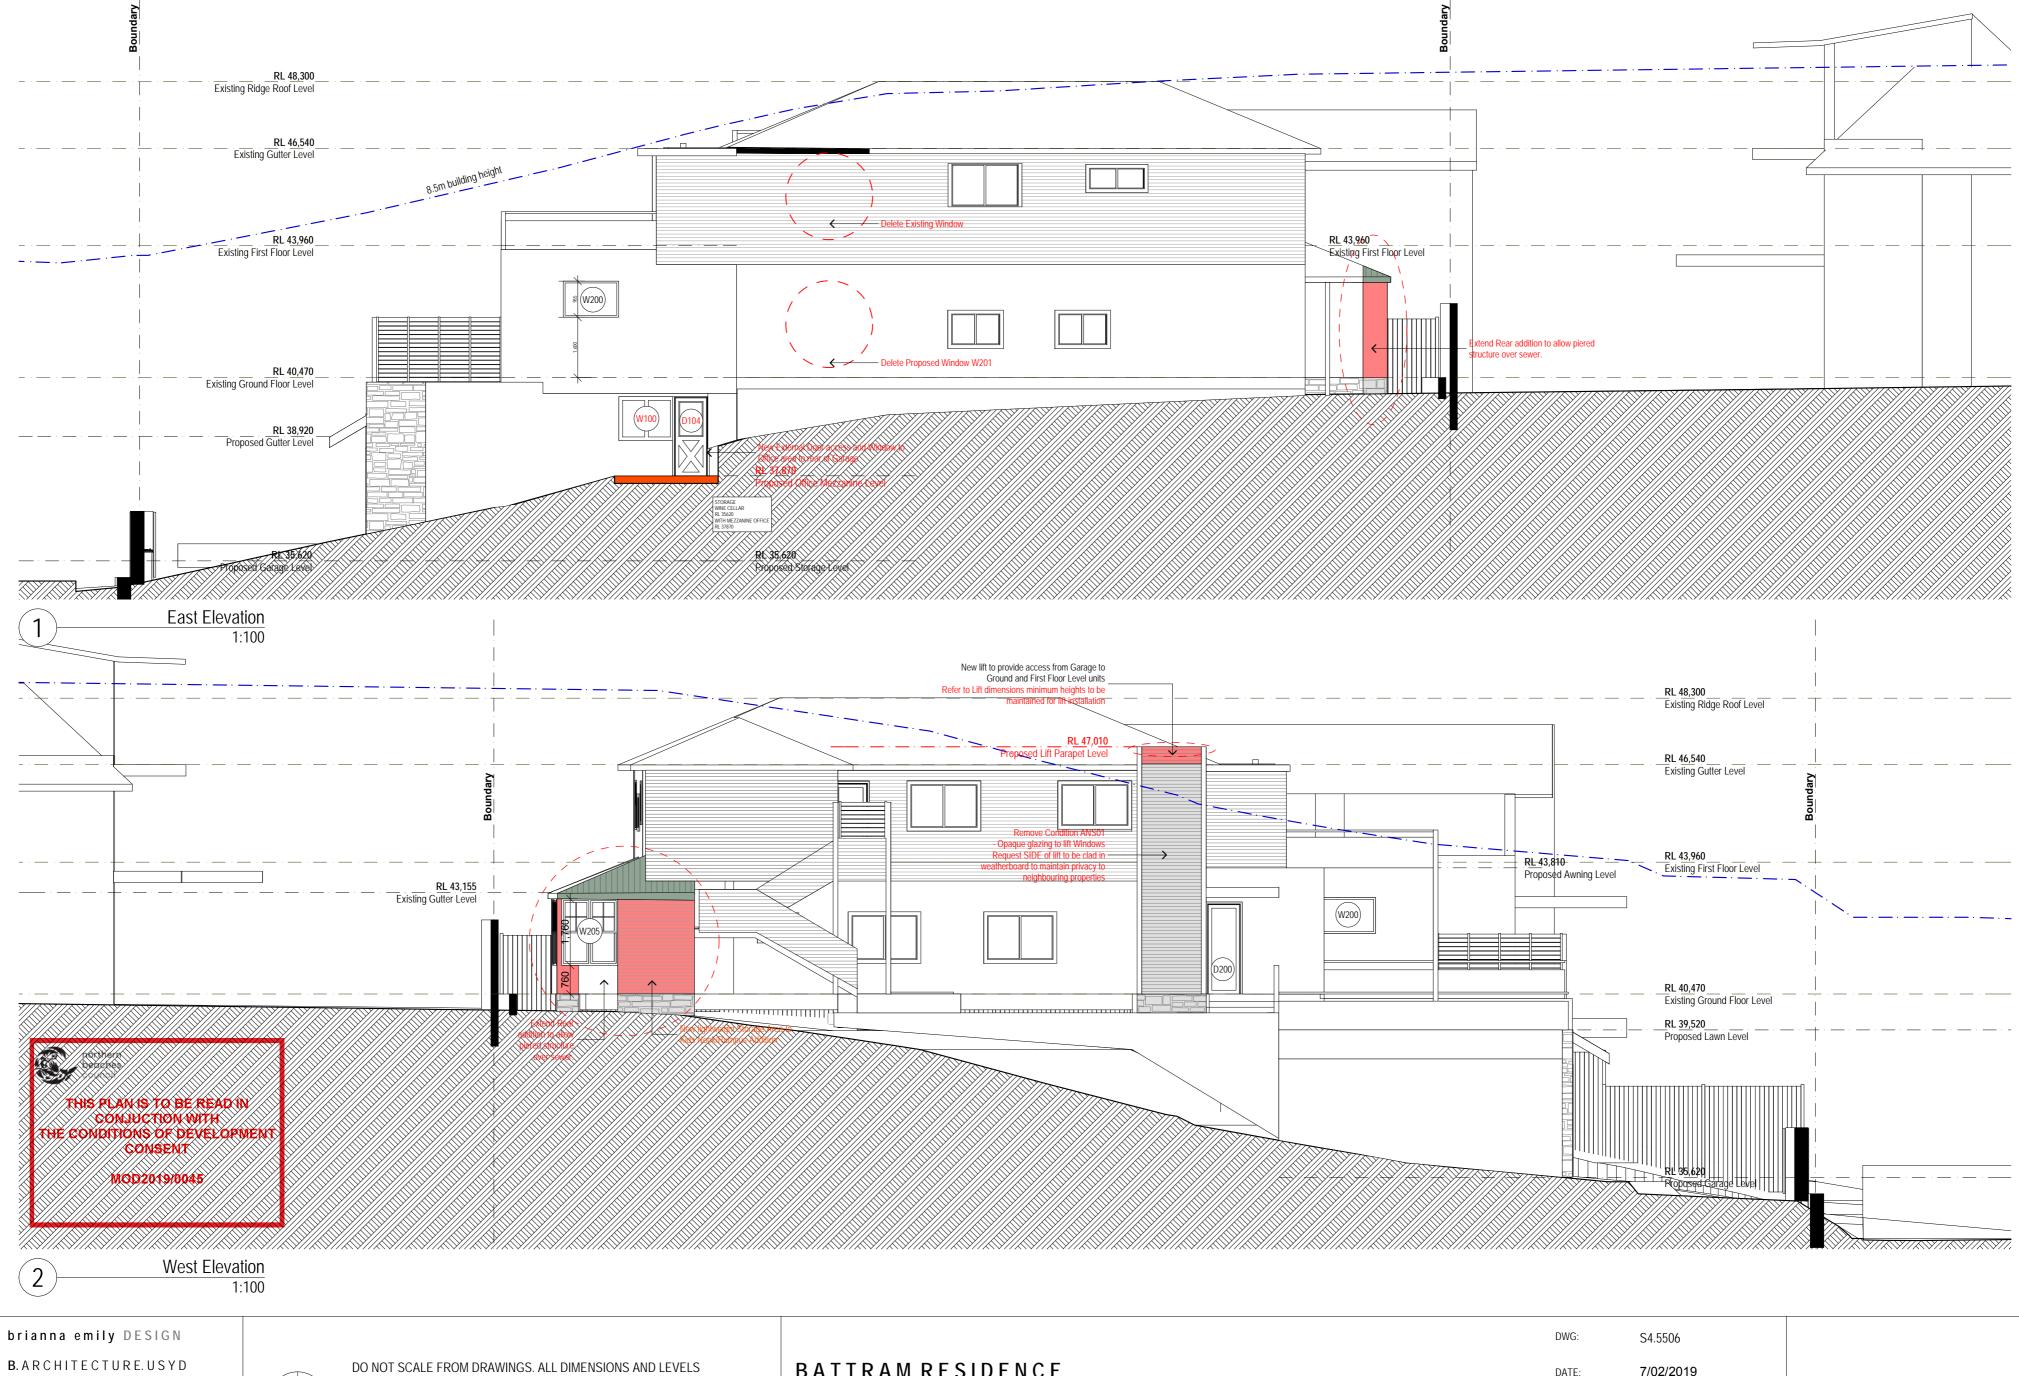

## **BATTRAM RESIDENCE** Proposed Alterations and Ad

Unit1&2/8 WILLYAMA A

|                                        | DWG:   | S4.5506    |                      |
|----------------------------------------|--------|------------|----------------------|
| E<br>dditions<br>AVENUE FAIRLIGHT 2094 | DATE:  | 7/02/2019  | Elevations - Sheet 1 |
|                                        | ISSUE: | А          |                      |
|                                        | SCALE: | 1:100 @ A2 |                      |
|                                        |        |            |                      |