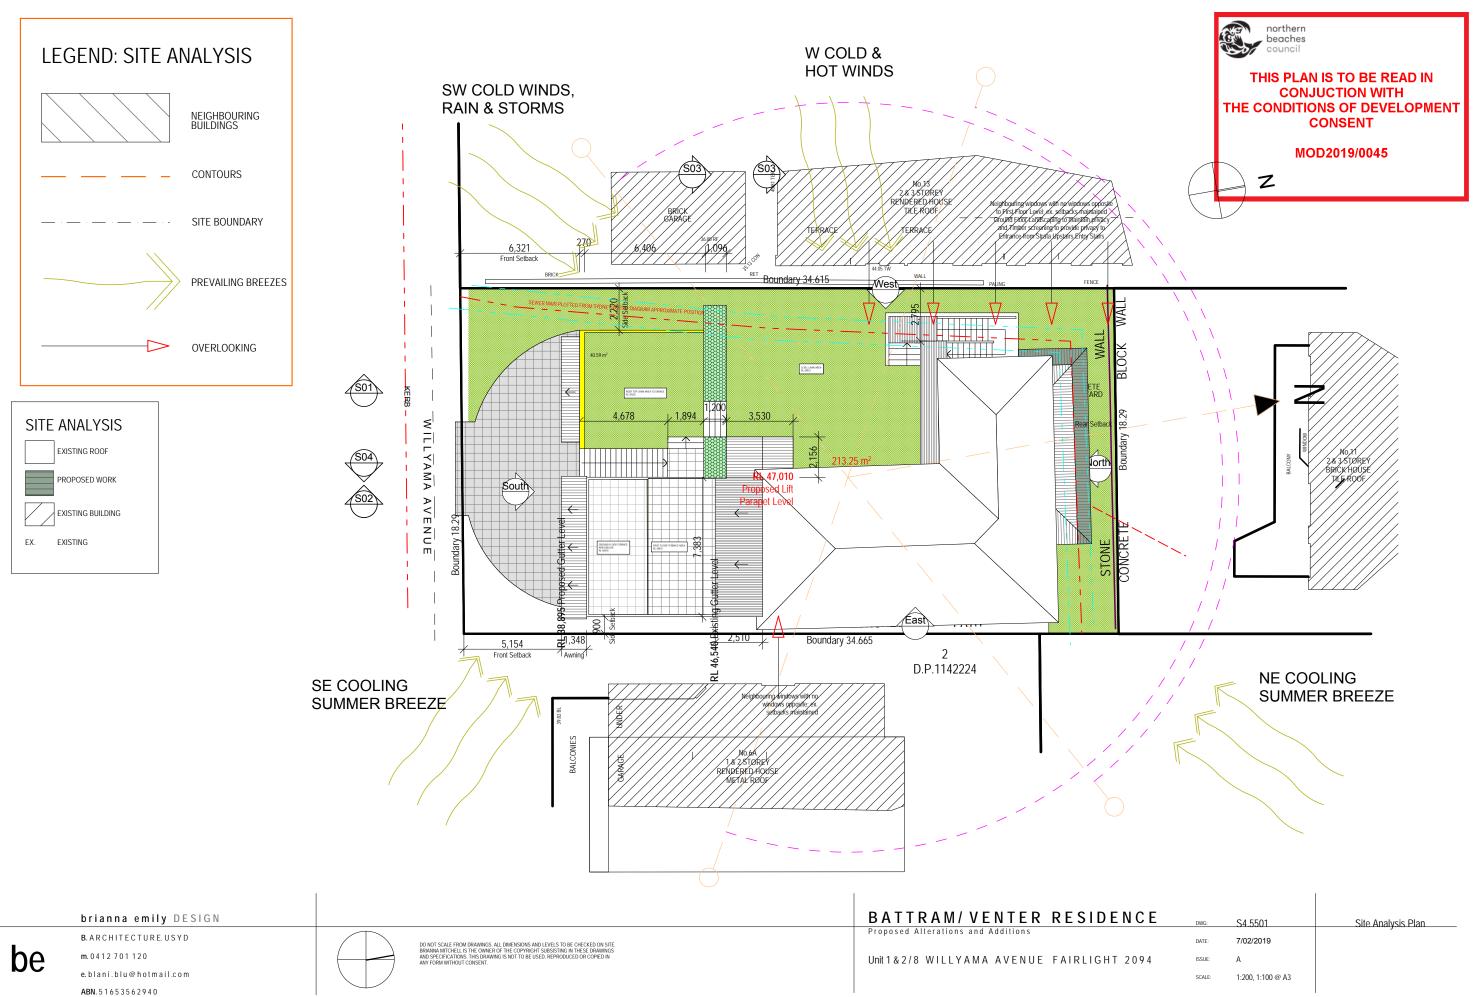

## **BATTRAM RESIDENCE** Proposed Alterations and Ad

Unit1&2/8 WILLYAMA A

|                                        | DWG:   | S4.5506    |                      |
|----------------------------------------|--------|------------|----------------------|
| E<br>dditions<br>AVENUE FAIRLIGHT 2094 | DATE:  | 7/02/2019  | Elevations - Sheet 1 |
|                                        | ISSUE: | А          |                      |
|                                        | SCALE: | 1:100 @ A2 |                      |
|                                        |        |            |                      |