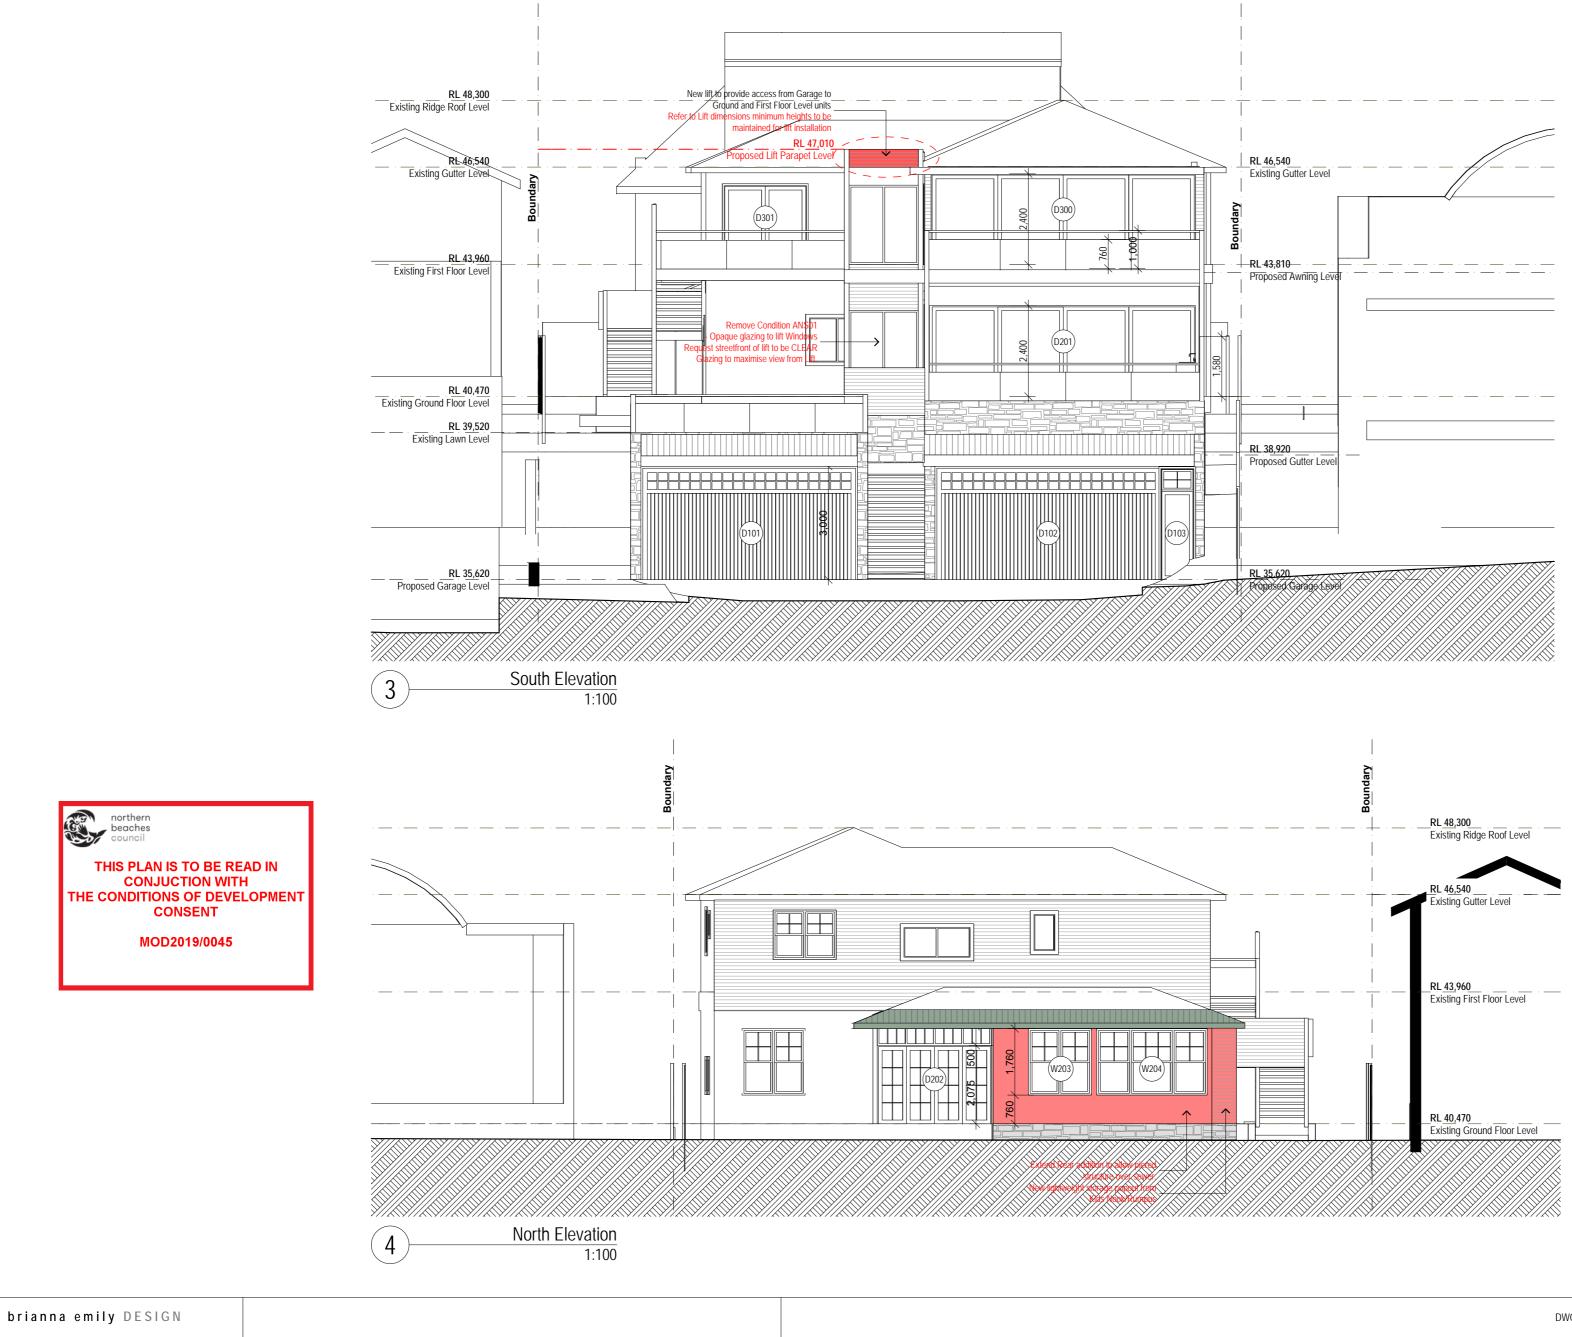

## **BATTRAM RESIDENCE** Proposed Alterations and Add

Unit1&2/8 WILLYAMA A

|                       | DWG:   | S4.5507    |                      |
|-----------------------|--------|------------|----------------------|
| <u> </u>              | DATE:  | 7/02/2019  | Elevations - Sheet 2 |
| dditions              | ISSUE: | A          |                      |
| AVENUE FAIRLIGHT 2094 | SCALE: | 1:100 @ A2 |                      |