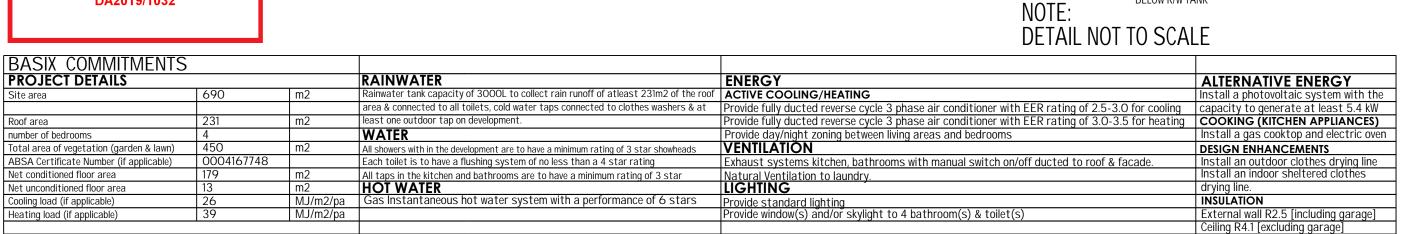

| I            | HOUSETYPE:     |                    | DRAWN BY:         | DATE DRAWN:      | CHECKED BY: | APPROVED FOR CONSTRUCTION: |  |
|--------------|----------------|--------------------|-------------------|------------------|-------------|----------------------------|--|
| l            | MODEL:         | CHIFLEY 32         | DTT               | 12.08.19         | DTT         | CONSTRUCTION.              |  |
| $\mathbf{I}$ | FACADE:        | CLASSIC            | 001111011 45      |                  | 20415       |                            |  |
| l            | TYPE:          | DOUBLE GARAGE      | COUNCIL AR        | EA:              | SCALE:      |                            |  |
| l            | SPECIFICATION: | SPECIFICATION: LUX |                   | NORTHERN BEACHES |             | 1:200                      |  |
| İ            | DRAWING TITLE: |                    | JOB No:           |                  | DRWG No.:   | ISSUE:                     |  |
|              | SITE PL/       | ΑN                 | A009 <sup>2</sup> | 118              | 03          | C                          |  |