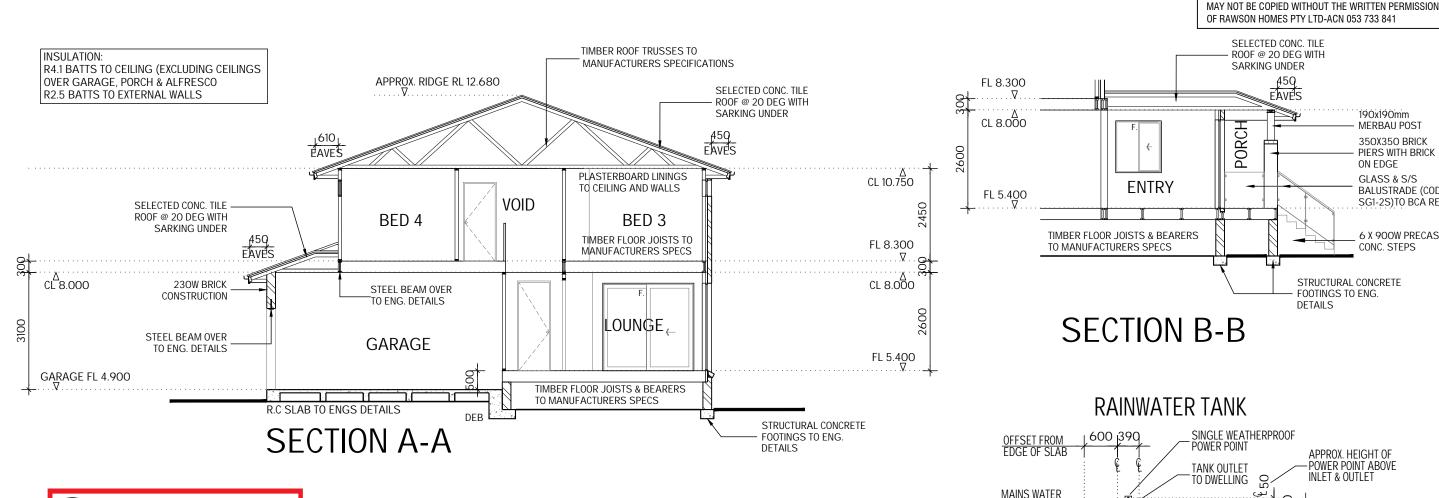

## **RAWSON HOMES**

1 HOMEBUSH BAY DRIVE BUILDING F, LEVEL 2, SUITE 1 RHODES NSW 2138 TELEPHONE: 02 8765 5500 : 02 8765 8099 BUILDER'S LICENCE No. 33493C

| CLIENT:                        | HOUSETYPE:                         | DRAWN BY:  | DATE DRAWN: |
|--------------------------------|------------------------------------|------------|-------------|
| MR M.J. EVANS & MRS J.R. EVANS | MODEL: CHIFLEY 32 FACADE: CI ASSIC | DTT        | 12.08.19    |
| SITE ADDRESS:                  | TYPE: DOUBLE GARAGE                | COUNCIL AR | EA:         |
| LOT A, DP 161572               | SPECIFICATION: LUX                 | NORTHE     | RN BEACHES  |
| 71 GEORGE STREET               | DRAWING TITLE:                     | JOB No:    |             |
| AVALON BEACH NSW 2107          | SECTION                            | A009       | 118         |