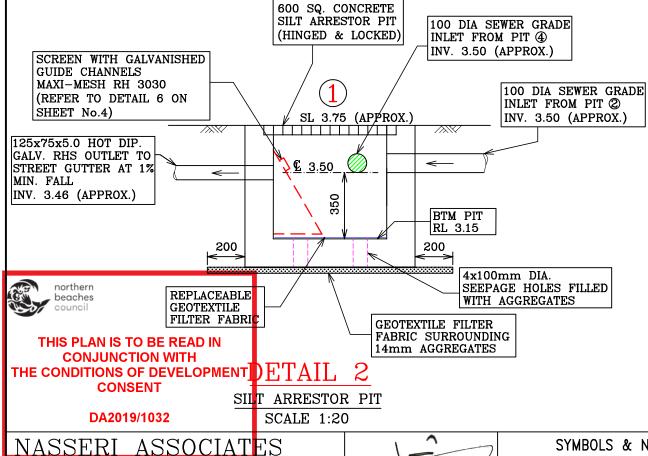

- 1. ALL HYDRAULIC WORKS TO BE IN ACCORDANCE WITH THE NORTHERN BEACHES (OLD PITTWATER) COUNCIL'S STANDARD SPECIFICATIONS AND TO THE SUPERVISING ENGINEER'S SATISFACTION.
- 2. THESE PLANS ARE TO BE READ IN CONJUNCTION WITH ARCHITECTURAL PLANS FROM RAWSON HOMES JOB No. A009118 ISSUE C DATED 12 AUGUST 2019 (PHONE: (02) 8765 5500).
- 3. ALL STORMWATER PIPES TO BE 100 DIA. UPVC UNLESS NOTED OTHERWISE. PIPES UNDER DRIVEWAY TO BE SEWER GRADE.
- 4. DEPTH AND LOCATION OF SEWER & SERVICES TO BE CONFIRMED PRIOR TO COMMENCEMENT OF DRAINAGE WORKS.
- 5. THE CONTRACTOR SHALL IMPLEMENT EROSION AND SEDIMENTATION CONTROL MEASURES AS NECESSARY AND TO THE SATISFACTION OF COUNCIL PRIOR TO COMMENCEMENT OF CONSTRUCTION AND DURING CONSTRUCTION.
- 6. ENSURE FINISHED GROUND LEVELS ARE SLOPING AWAY FROM THE DEVELOPMENT & INTO PITS OR YARD SUMPS, AS SHOWN ON THE ATTACHED DRAINAGE PLAN.
- 7. HYDRAULIC PLANS ARE SUBJECT TO COUNCIL APPROVAL.

### **IMPORTANT NOTES:**

- 1. THIS DEVELOPMENT IS TO CONSTRUCT A NEW SINGLE RESIDENTIAL DWELLING ONLY. ACCORDING TO COUNCIL'S DCP 2014, OSD SYSTEM IS REQUIRED FOR THIS DEVELOPMENT.
- 2. THIS SITE IS FLOOD AFFECTED. THE HABITABLE & NON-HABITABLE FLOOR LEVELS ARE ABOVE THE FLOOD LEVELS (ALSO REFER TO FLOOD IMPACT & RISK MANAGEMENT REPORT FROM NASSERI ASSOCIATES JOB No. D3817 DATED 3 SEPTEMBER 2019).
- 3. SITE INSPECTION WAS CARRIED OUT ON 16 AUGUST 2019 TO CHECK EXISTING GULLY PIT IN FRONT AND OVERALL DRAINAGE PATTERN OF THE AREA.
- 4. ALL ROOF WATER IS COLLECTED INTO TWO ABOVEGROUND RAINWATER TANKS WITH TOTAL CAPACITY OF 8,160 LITRES (EFFECTIVE STORAGE CAPACITY 7,580 LITRES) OR 2x4,080 LITRES (EFFECTIVE STORAGE CAPACITY 3,790 LITRES EACH) PLACED ON SOUTHERN SIDE OF THE DWELLING TO ACT AS A COMBINED RETENTION AND DETENTION SYSTEM. THE LOWER PORTION OF THE TANKS WITH TOTAL CAPACITY OF 3,030 LITRES IS USED FOR RAINWATER RETENTION ONLY FOR RE-USE SUCH AS TOILET FLUSHING, LAUNDRY & IRRIGATION SYSTEM. THE UPPER PORTION OF THE TANKS WITH TOTAL CAPACITY OF 4,550 LITRES IS FOR DETENTION. 100 DIA SEWER GRADE OVERFLOW/OUTLET PIPE FROM OSD/RWT1 TO BE CONNECTED SEPARATELY TO PIT 4) AT 1% MIN. FALL (REFER TO DRAINAGE PLAN ON SHEET No.2).
- 3. SURFACE WATER AROUND THE DWELLING INCLUDING DRIVEWAY AND OVERFLOW/OUTLET FROM OSD/RWT1 TO BE DRAINED TO SILT ARRESTOR PIT (1) IN FRONT PRIOR TO BE DISCHARGING TO STREET GUTTER IN JOSEPH STREET VIA 125x75x5.0 HOT DIP. GALV. RHS OUTLET AT 1% MIN. FALL (REFER TO DRAINAGE PLAN ON SHEET No.2).
- 4. LEVELS ARE CRITICAL. PRIOR TO ANY CHANGES CONTACT ENGINEER.
- 5. PRIOR TO BACKFILLING STORMWATER PIPES AND CONNECTION TO STREET GUTTER IN FRONT, CONTACT ENGINEER FOR AN INSPECTION.
- AFTER COMPLETION OF ALL HYDRAULIC WORKS, FINAL WORK-AS-EXECUTED INSPECTION WILL BE CARRIED OUT AND COMPLIANCE CERTIFICATE WILL BE ISSUED IF APPROPRIATE.