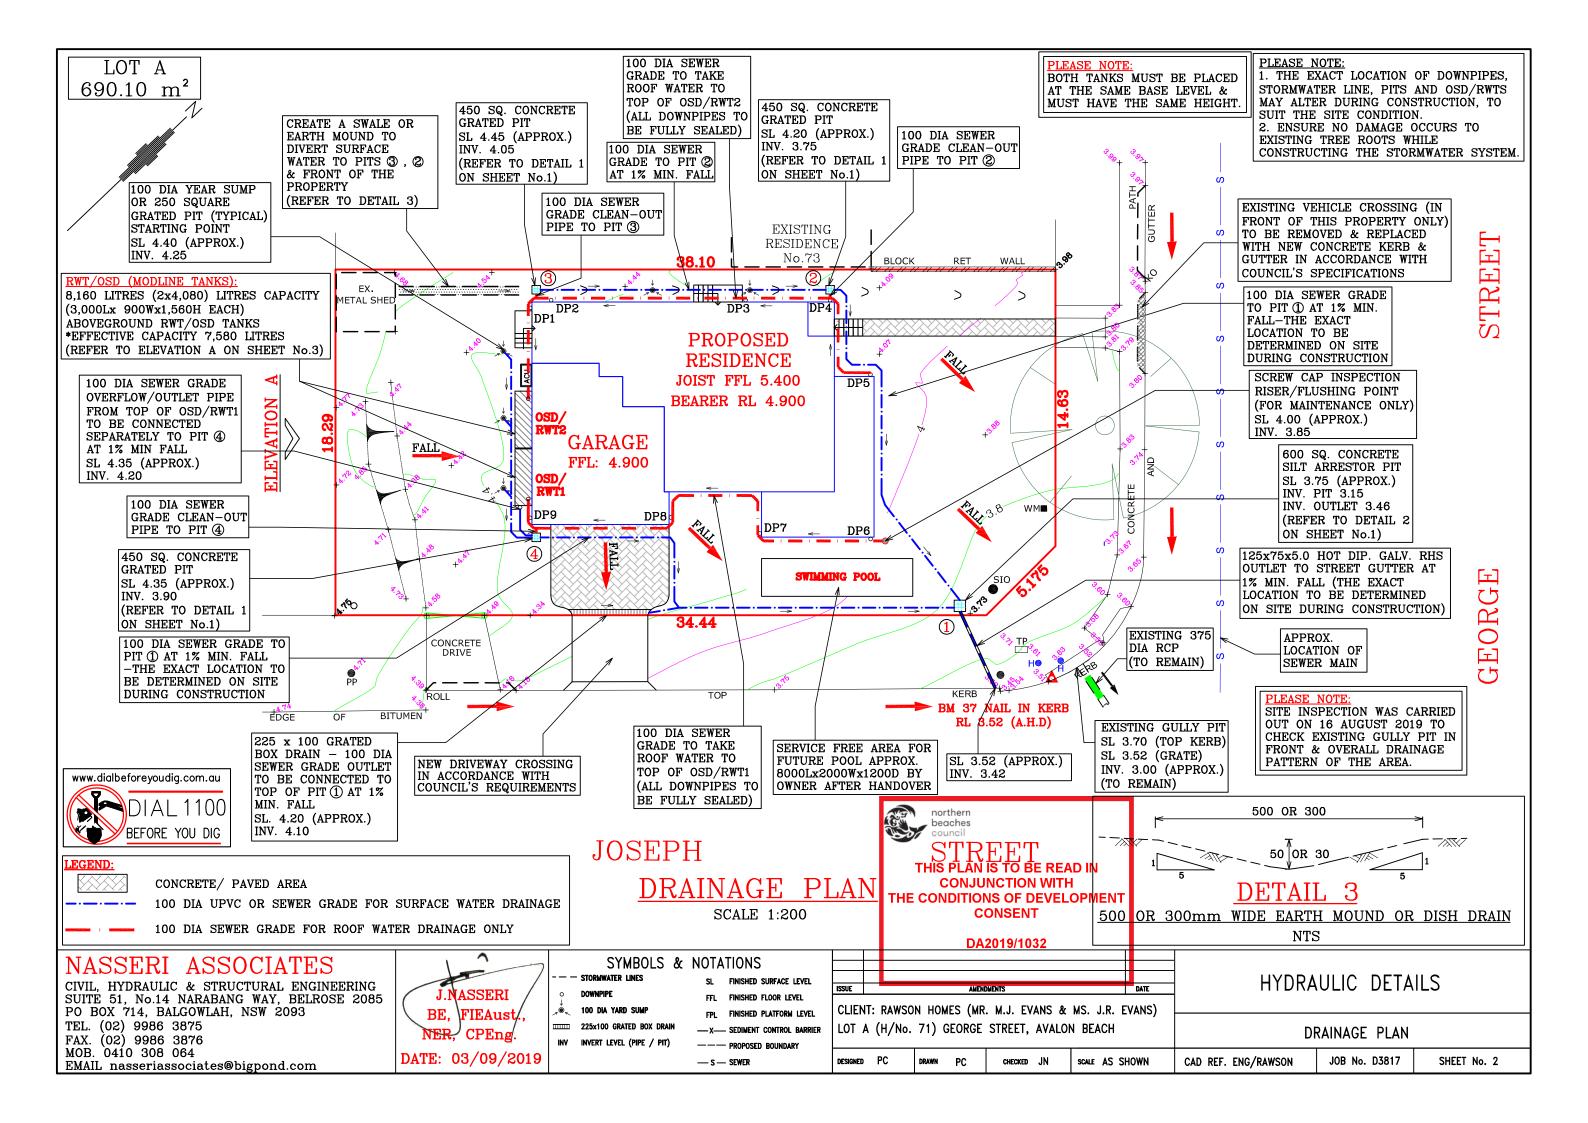

- 1. ALL HYDRAULIC WORKS TO BE IN ACCORDANCE WITH THE NORTHERN BEACHES (OLD PITTWATER) COUNCIL'S STANDARD SPECIFICATIONS AND TO THE SUPERVISING ENGINEER'S SATISFACTION.
- 2. THESE PLANS ARE TO BE READ IN CONJUNCTION WITH ARCHITECTURAL PLANS FROM RAWSON HOMES JOB No. A009118 ISSUE C DATED 12 AUGUST 2019 (PHONE: (02) 8765 5500).
- 3. ALL STORMWATER PIPES TO BE 100 DIA. UPVC UNLESS NOTED OTHERWISE. PIPES UNDER DRIVEWAY TO BE SEWER GRADE.
- 4. DEPTH AND LOCATION OF SEWER & SERVICES TO BE CONFIRMED PRIOR TO COMMENCEMENT OF DRAINAGE WORKS.
- 5. THE CONTRACTOR SHALL IMPLEMENT EROSION AND SEDIMENTATION CONTROL MEASURES AS NECESSARY AND TO THE SATISFACTION OF COUNCIL PRIOR TO COMMENCEMENT OF CONSTRUCTION AND DURING CONSTRUCTION.
- 6. ENSURE FINISHED GROUND LEVELS ARE SLOPING AWAY FROM THE DEVELOPMENT & INTO PITS OR YARD SUMPS, AS SHOWN ON THE ATTACHED DRAINAGE PLAN.
- 7. HYDRAULIC PLANS ARE SUBJECT TO COUNCIL APPROVAL.

### **IMPORTANT NOTES:**

- 1. THIS DEVELOPMENT IS TO CONSTRUCT A NEW SINGLE RESIDENTIAL DWELLING ONLY. ACCORDING TO COUNCIL'S DCP 2014, OSD SYSTEM IS REQUIRED FOR THIS DEVELOPMENT.
- 2. THIS SITE IS FLOOD AFFECTED. THE HABITABLE & NON-HABITABLE FLOOR LEVELS ARE ABOVE THE FLOOD LEVELS (ALSO REFER TO FLOOD IMPACT & RISK MANAGEMENT REPORT FROM NASSERI ASSOCIATES JOB No. D3817 DATED 3 SEPTEMBER 2019).
- 3. SITE INSPECTION WAS CARRIED OUT ON 16 AUGUST 2019 TO CHECK EXISTING GULLY PIT IN FRONT AND OVERALL DRAINAGE PATTERN OF THE AREA.
- 4. ALL ROOF WATER IS COLLECTED INTO TWO ABOVEGROUND RAINWATER TANKS WITH TOTAL CAPACITY OF 8,160 LITRES (EFFECTIVE STORAGE CAPACITY 7,580 LITRES) OR 2x4,080 LITRES (EFFECTIVE STORAGE CAPACITY 3,790 LITRES EACH) PLACED ON SOUTHERN SIDE OF THE DWELLING TO ACT AS A COMBINED RETENTION AND DETENTION SYSTEM. THE LOWER PORTION OF THE TANKS WITH TOTAL CAPACITY OF 3,030 LITRES IS USED FOR RAINWATER RETENTION ONLY FOR RE-USE SUCH AS TOILET FLUSHING, LAUNDRY & IRRIGATION SYSTEM. THE UPPER PORTION OF THE TANKS WITH TOTAL CAPACITY OF 4,550 LITRES IS FOR DETENTION. 100 DIA SEWER GRADE OVERFLOW/OUTLET PIPE FROM OSD/RWT1 TO BE CONNECTED SEPARATELY TO PIT 4) AT 1% MIN. FALL (REFER TO DRAINAGE PLAN ON SHEET No.2).
- 3. SURFACE WATER AROUND THE DWELLING INCLUDING DRIVEWAY AND OVERFLOW/OUTLET FROM OSD/RWT1 TO BE DRAINED TO SILT ARRESTOR PIT (1) IN FRONT PRIOR TO BE DISCHARGING TO STREET GUTTER IN JOSEPH STREET VIA 125x75x5.0 HOT DIP. GALV. RHS OUTLET AT 1% MIN. FALL (REFER TO DRAINAGE PLAN ON SHEET No.2).
- 4. LEVELS ARE CRITICAL. PRIOR TO ANY CHANGES CONTACT ENGINEER.
- 5. PRIOR TO BACKFILLING STORMWATER PIPES AND CONNECTION TO STREET GUTTER IN FRONT, CONTACT ENGINEER FOR AN INSPECTION.
- AFTER COMPLETION OF ALL HYDRAULIC WORKS, FINAL WORK-AS-EXECUTED INSPECTION WILL BE CARRIED OUT AND COMPLIANCE CERTIFICATE WILL BE ISSUED IF APPROPRIATE.