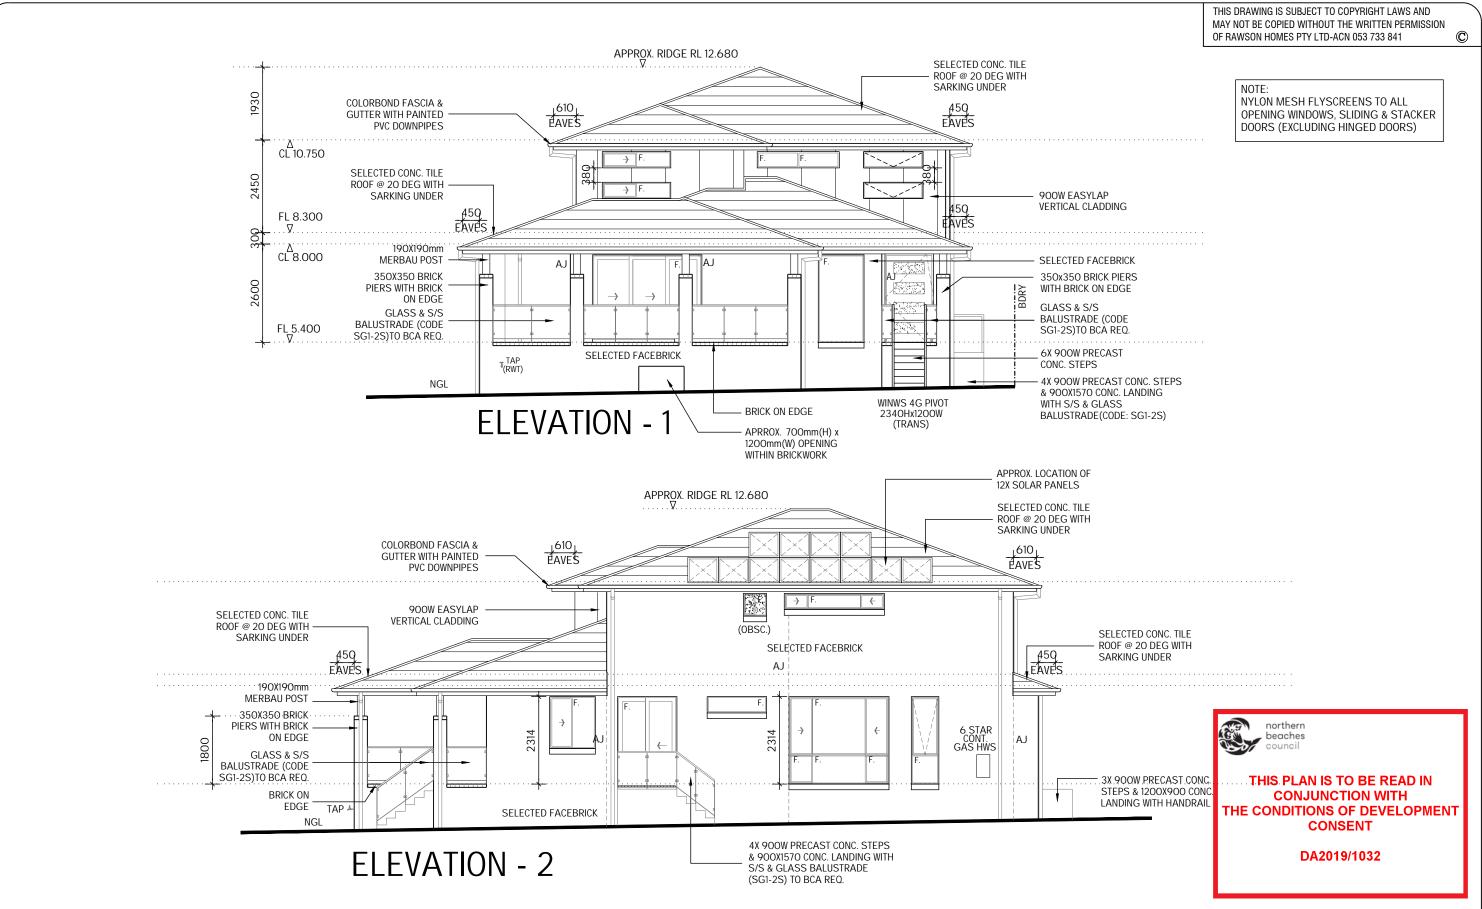

# CLIENT: MR M.J. EVANS & MRS J.R. EVANS SITE ADDRESS: LOT A, DP 161572 71 GEORGE STREET AVALON BEACH NSW 2107

|   | HOUSETYPE:         |               | DRAWN BY:        | DATE DRAWN:   | CHECKED BY: | APPROVED FOR CONSTRUCTION |
|---|--------------------|---------------|------------------|---------------|-------------|---------------------------|
|   | MODEL:             | CHIFLEY 32    | DTT              | 12.08.19      | DTT         | CONSTRUCTION              |
| _ | FACADE:            | CLASSIC       |                  |               |             |                           |
|   | TYPE:              | DOUBLE GARAGE | COUNCIL AREA:    |               | SCALE:      |                           |
|   | SPECIFICATION: LUX |               | NORTHERN BEACHES |               | 1:100       |                           |
|   | of London Hon.     | LOX           | INOTHIE          | III DE/IOTIEO | 1.10        | •                         |
|   | DRAWING TITLE:     |               | JOB No:          |               | DRWG No.:   | ISSUE:                    |
|   | FI FVATI           | ONS 1 & 2     | A0091            | 118           | 06          | C                         |
|   |                    | ONO I & L     | , 1000           | 1 10          |             | •                         |