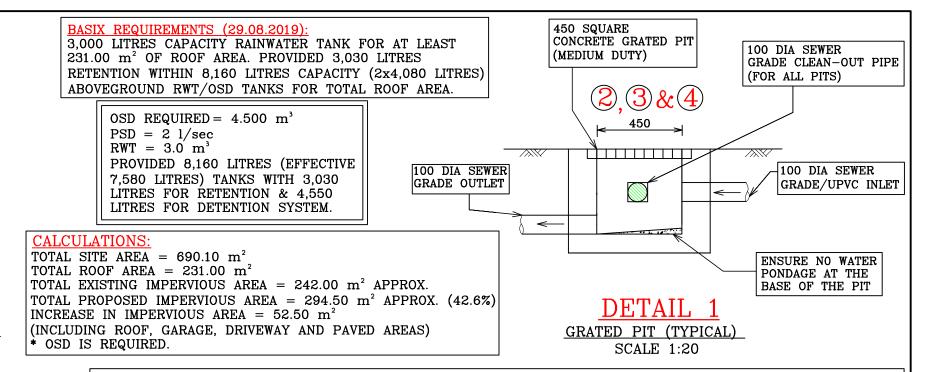

### **IMPORTANT NOTES:**

- 1. THIS DEVELOPMENT IS TO CONSTRUCT A NEW SINGLE RESIDENTIAL DWELLING ONLY. ACCORDING TO COUNCIL'S DCP 2014, OSD SYSTEM IS REQUIRED FOR THIS DEVELOPMENT.
- 2. THIS SITE IS FLOOD AFFECTED. THE HABITABLE & NON-HABITABLE FLOOR LEVELS ARE ABOVE THE FLOOD LEVELS (ALSO REFER TO FLOOD IMPACT & RISK MANAGEMENT REPORT FROM NASSERI ASSOCIATES JOB No. D3817 DATED 3 SEPTEMBER 2019).
- 3. SITE INSPECTION WAS CARRIED OUT ON 16 AUGUST 2019 TO CHECK EXISTING GULLY PIT IN FRONT AND OVERALL DRAINAGE PATTERN OF THE AREA.
- 4. ALL ROOF WATER IS COLLECTED INTO TWO ABOVEGROUND RAINWATER TANKS WITH TOTAL CAPACITY OF 8,160 LITRES (EFFECTIVE STORAGE CAPACITY 7,580 LITRES) OR 2x4,080 LITRES (EFFECTIVE STORAGE CAPACITY 3,790 LITRES EACH) PLACED ON SOUTHERN SIDE OF THE DWELLING TO ACT AS A COMBINED RETENTION AND DETENTION SYSTEM. THE LOWER PORTION OF THE TANKS WITH TOTAL CAPACITY OF 3,030 LITRES IS USED FOR RAINWATER RETENTION ONLY FOR RE-USE SUCH AS TOILET FLUSHING, LAUNDRY & IRRIGATION SYSTEM. THE UPPER PORTION OF THE TANKS WITH TOTAL CAPACITY OF 4,550 LITRES IS FOR DETENTION. 100 DIA SEWER GRADE OVERFLOW/OUTLET PIPE FROM OSD/RWT1 TO BE CONNECTED SEPARATELY TO PIT 4) AT 1% MIN. FALL (REFER TO DRAINAGE PLAN ON SHEET No.2).
- 3. SURFACE WATER AROUND THE DWELLING INCLUDING DRIVEWAY AND OVERFLOW/OUTLET FROM OSD/RWT1 TO BE DRAINED TO SILT ARRESTOR PIT (1) IN FRONT PRIOR TO BE DISCHARGING TO STREET GUTTER IN JOSEPH STREET VIA 125x75x5.0 HOT DIP. GALV. RHS OUTLET AT 1% MIN. FALL (REFER TO DRAINAGE PLAN ON SHEET No.2).
- 4. LEVELS ARE CRITICAL. PRIOR TO ANY CHANGES CONTACT ENGINEER.
- 5. PRIOR TO BACKFILLING STORMWATER PIPES AND CONNECTION TO STREET GUTTER IN FRONT, CONTACT ENGINEER FOR AN INSPECTION.
- AFTER COMPLETION OF ALL HYDRAULIC WORKS, FINAL WORK-AS-EXECUTED INSPECTION WILL BE CARRIED OUT AND COMPLIANCE CERTIFICATE WILL BE ISSUED IF APPROPRIATE.