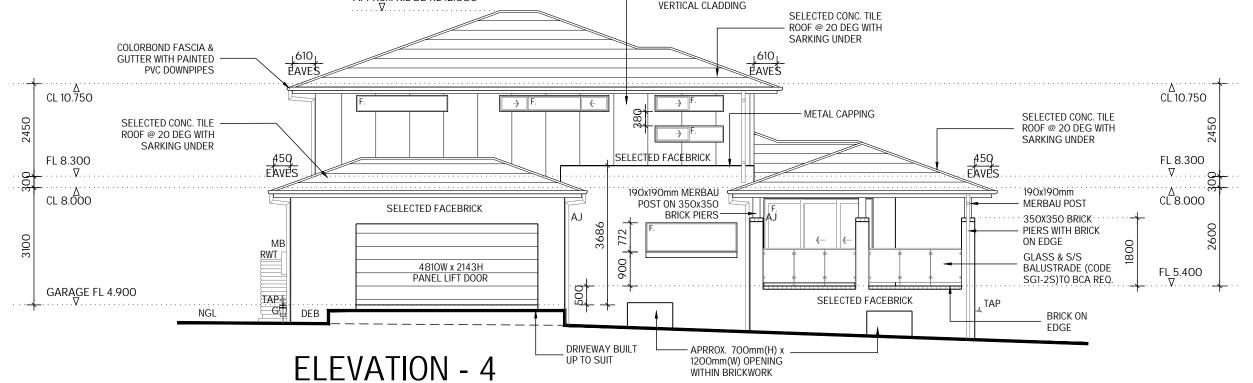

|   | HOUSETYPE:         |               | DRAWN BY:        | DATE DRAWN: | CHECKED BY: | APPROVED FOR  |
|---|--------------------|---------------|------------------|-------------|-------------|---------------|
|   | MODEL:             | CHIFLEY 32    | DTT              | 12.08.19    | DTT         | CONSTRUCTION: |
| 4 | FACADE:            | CLASSIC       |                  |             |             |               |
| ١ | TYPE:              | DOUBLE GARAGE | COUNCIL AREA:    |             | SCALE:      |               |
|   | SPECIFICATION: LUX |               | NORTHERN BEACHES |             | 1:100       |               |
| ł | DRAWING TITLE:     |               | JOB No:          |             | DRWG No.:   | ISSUE:        |
|   | ELEV/ATI           | ONS 3 & 4     | A0091            | 11Ω         | 07          | C             |
|   | LLEVAII            | UNO J Q 4     | AUUS             | 110         | U1          |               |