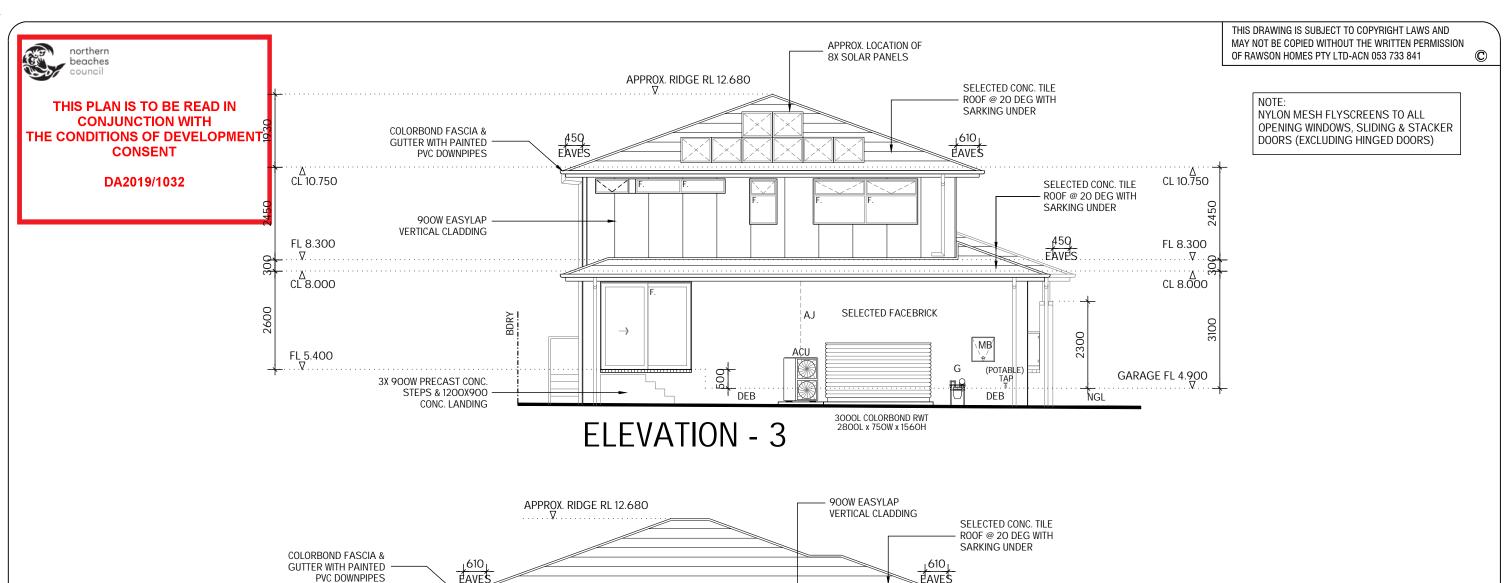

|   | HOUSETYPE:         |               | DRAWN BY:        | DATE DRAWN: | CHECKED BY: | APPROVED FOR  |
|---|--------------------|---------------|------------------|-------------|-------------|---------------|
|   | MODEL:             | CHIFLEY 32    | DTT              | 12.08.19    | DTT         | CONSTRUCTION: |
| 4 | FACADE:            | CLASSIC       |                  |             |             |               |
| ١ | TYPE:              | DOUBLE GARAGE | COUNCIL AREA:    |             | SCALE:      |               |
|   | SPECIFICATION: LUX |               | NORTHERN BEACHES |             | 1:100       |               |
| ł | DRAWING TITLE:     |               | JOB No:          |             | DRWG No.:   | ISSUE:        |
|   | ELEV/ATI           | ONS 3 & 4     | A0091            | 11Ω         | 07          | C             |
|   | LLEVAII            | UNO J Q 4     | AUUS             | 110         | U1          |               |