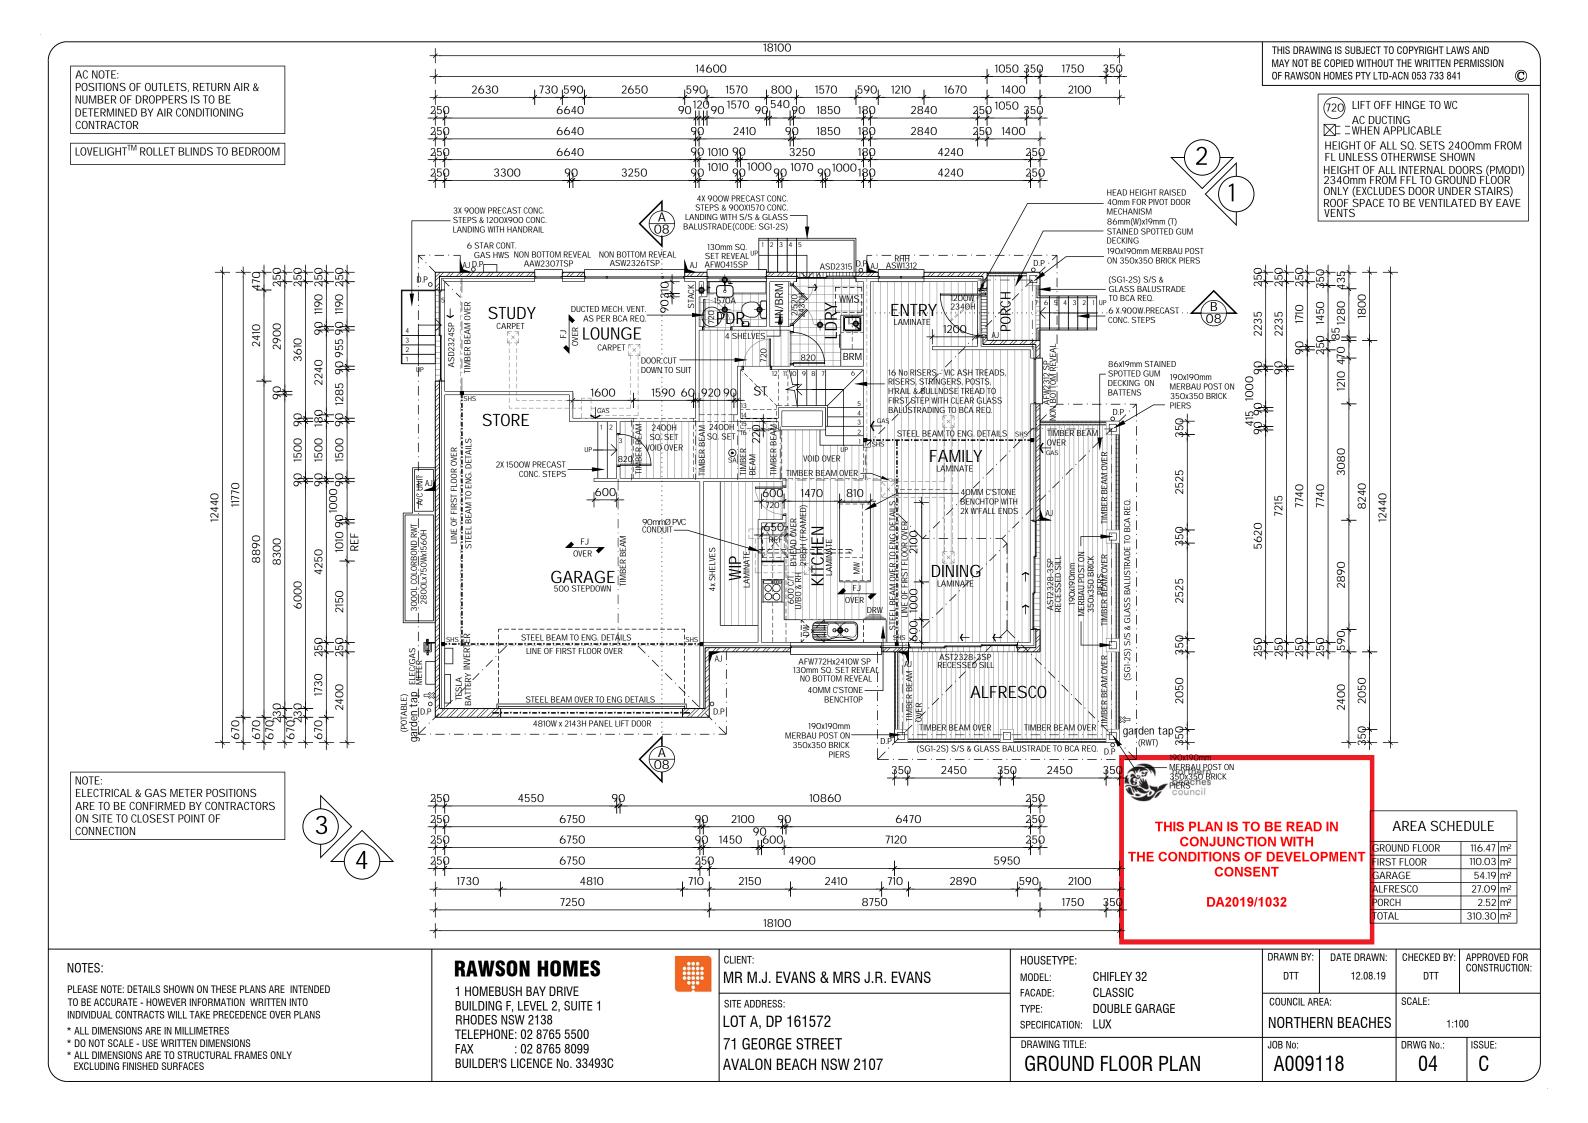

# CLIENT: MR M.J. EVANS & MRS J.R. EVANS SITE ADDRESS: LOT A, DP 161572 71 GEORGE STREET AVALON BEACH NSW 2107

|   | HOUSETYPE:         |               | DRAWN BY:        | DATE DRAWN:   | CHECKED BY: | APPROVED FOR CONSTRUCTION |
|---|--------------------|---------------|------------------|---------------|-------------|---------------------------|
|   | MODEL:             | CHIFLEY 32    | DTT              | 12.08.19      | DTT         | CONSTRUCTION              |
| _ | FACADE:            | CLASSIC       |                  |               |             |                           |
|   | TYPE:              | DOUBLE GARAGE | COUNCIL AREA:    |               | SCALE:      |                           |
|   | SPECIFICATION: LUX |               | NORTHERN BEACHES |               | 1:100       |                           |
|   | of London Hon.     | LOX           | INOTHIE          | III DE/IOTIEO | 1.10        | •                         |
|   | DRAWING TITLE:     |               | JOB No:          |               | DRWG No.:   | ISSUE:                    |
|   | FI FVATI           | ONS 1 & 2     | A0091            | 118           | 06          | C                         |
|   |                    | ONO I & L     | , 1000           | 1 10          |             | •                         |