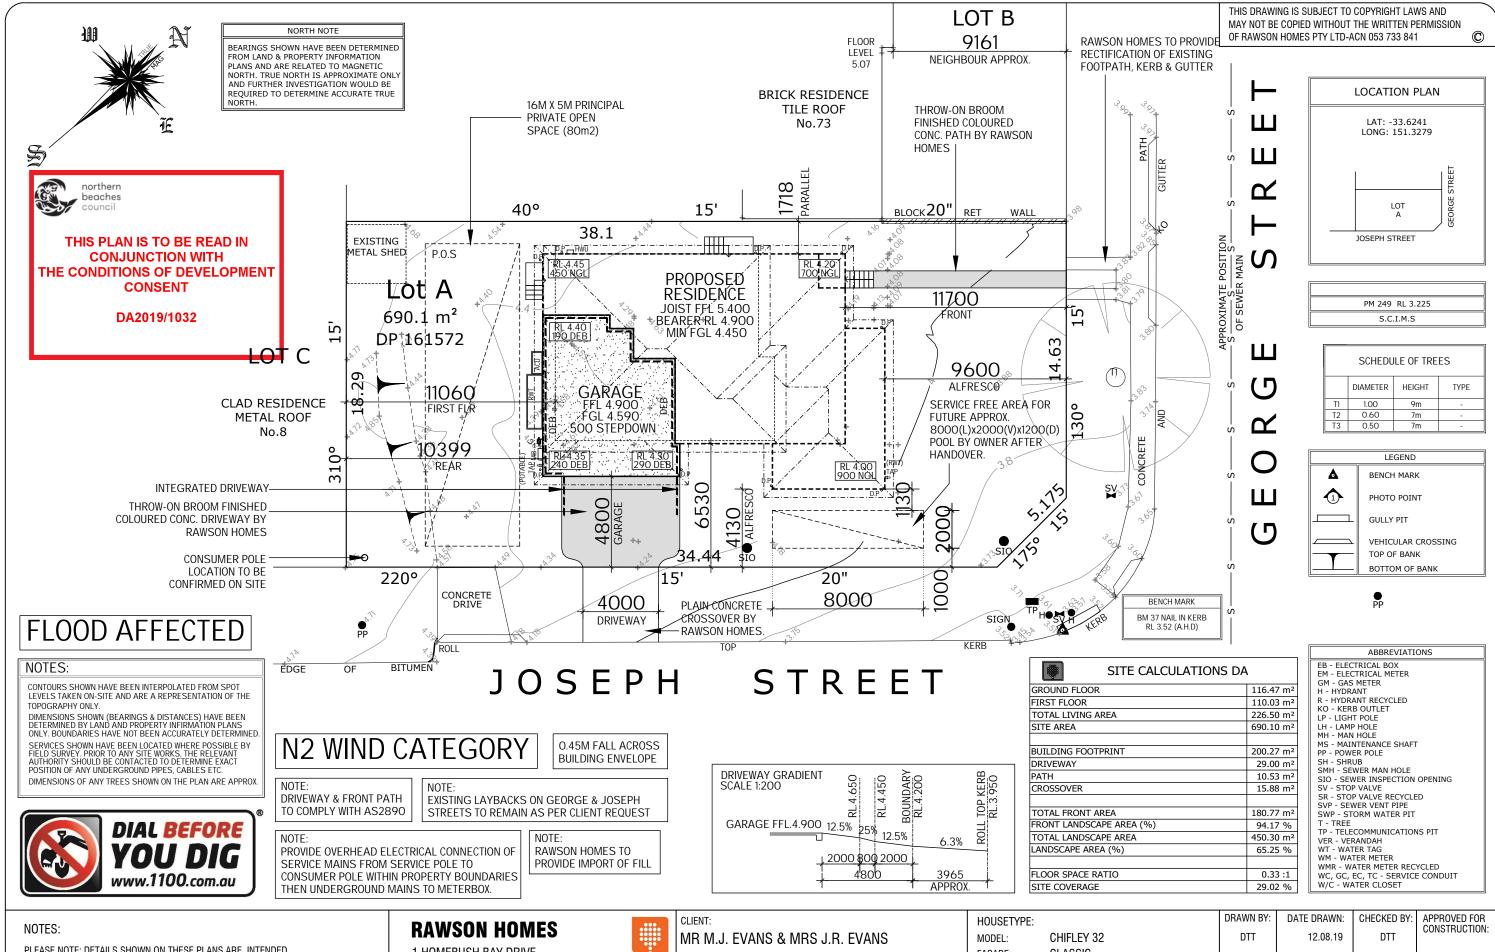

| I            | HOUSETYPE:     |                    | DRAWN BY:         | DATE DRAWN:      | CHECKED BY: | APPROVED FOR CONSTRUCTION: |  |
|--------------|----------------|--------------------|-------------------|------------------|-------------|----------------------------|--|
| l            | MODEL:         | CHIFLEY 32         | DTT               | 12.08.19         | DTT         | CONSTRUCTION.              |  |
| $\mathbf{I}$ | FACADE:        | CLASSIC            | 001111011 45      |                  | 20415       |                            |  |
| l            | TYPE:          | DOUBLE GARAGE      | COUNCIL AR        | EA:              | SCALE:      |                            |  |
| l            | SPECIFICATION: | SPECIFICATION: LUX |                   | NORTHERN BEACHES |             | 1:200                      |  |
| İ            | DRAWING TITLE: |                    | JOB No:           |                  | DRWG No.:   | ISSUE:                     |  |
|              | SITE PL/       | ΑN                 | A009 <sup>2</sup> | 118              | 03          | C                          |  |