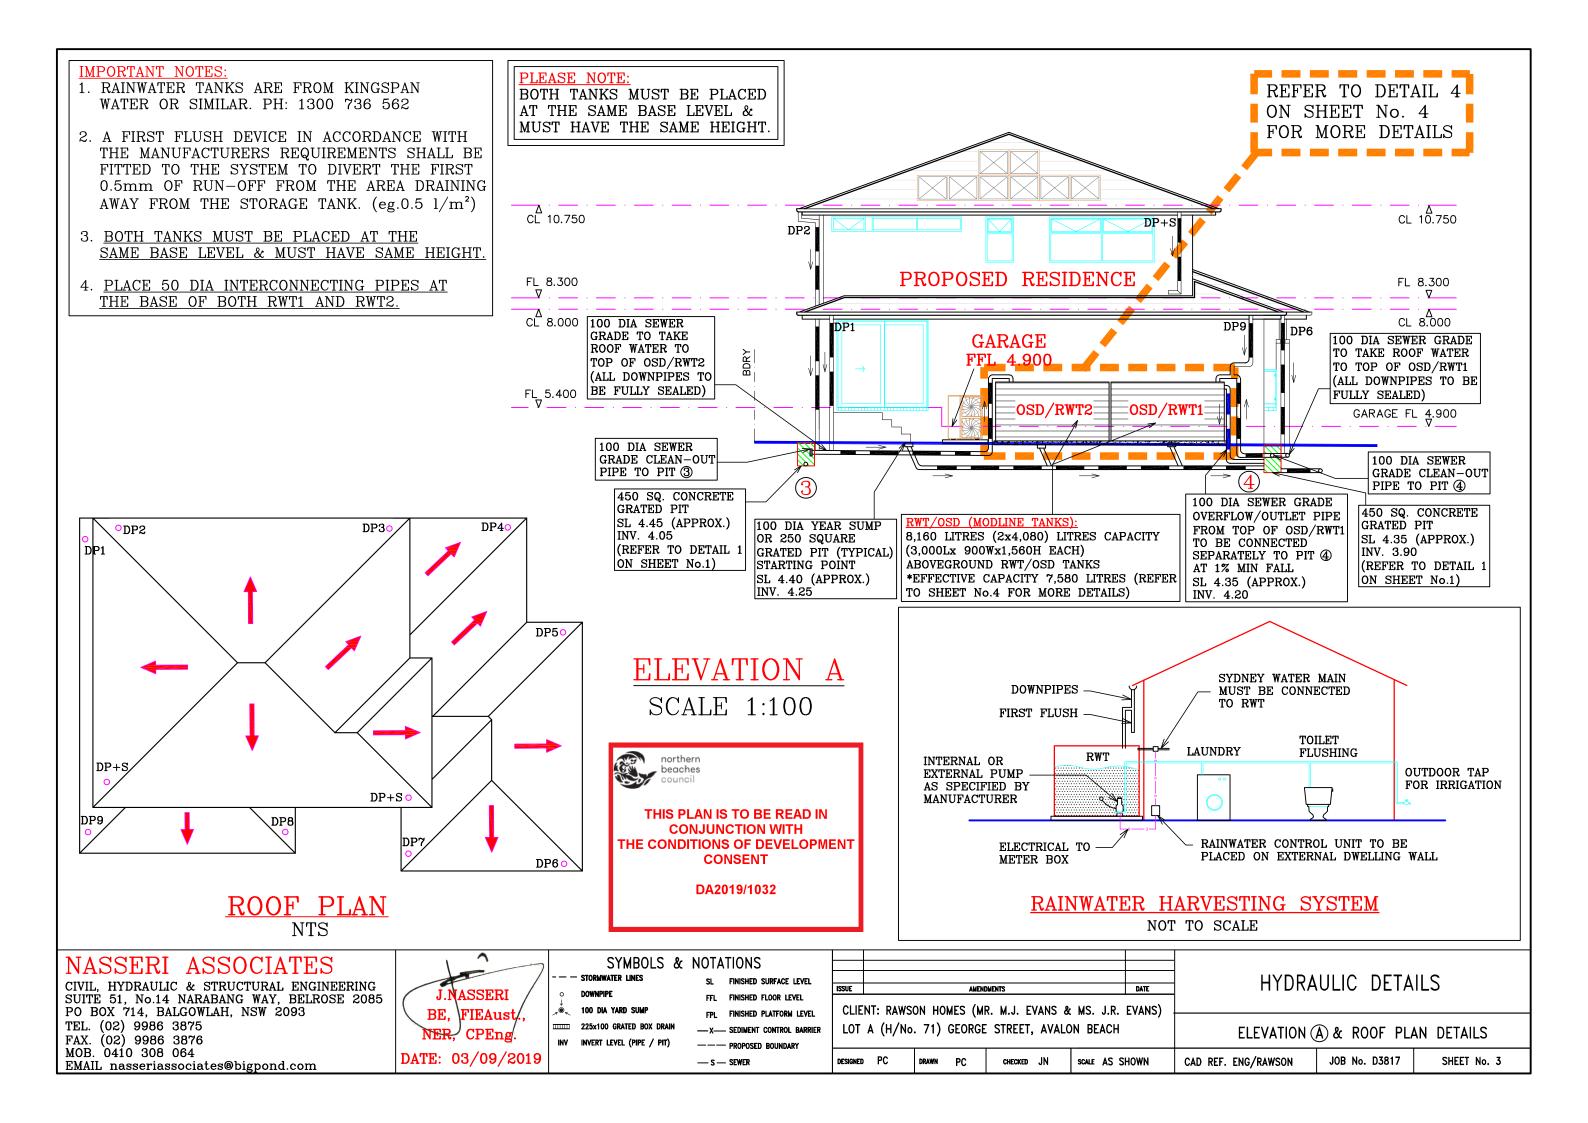

### **IMPORTANT NOTES:**

- 1. THIS DEVELOPMENT IS TO CONSTRUCT A NEW SINGLE RESIDENTIAL DWELLING ONLY. ACCORDING TO COUNCIL'S DCP 2014, OSD SYSTEM IS REQUIRED FOR THIS DEVELOPMENT.
- 2. THIS SITE IS FLOOD AFFECTED. THE HABITABLE & NON-HABITABLE FLOOR LEVELS ARE ABOVE THE FLOOD LEVELS (ALSO REFER TO FLOOD IMPACT & RISK MANAGEMENT REPORT FROM NASSERI ASSOCIATES JOB No. D3817 DATED 3 SEPTEMBER 2019).
- 3. SITE INSPECTION WAS CARRIED OUT ON 16 AUGUST 2019 TO CHECK EXISTING GULLY PIT IN FRONT AND OVERALL DRAINAGE PATTERN OF THE AREA.
- 4. ALL ROOF WATER IS COLLECTED INTO TWO ABOVEGROUND RAINWATER TANKS WITH TOTAL CAPACITY OF 8,160 LITRES (EFFECTIVE STORAGE CAPACITY 7,580 LITRES) OR 2x4,080 LITRES (EFFECTIVE STORAGE CAPACITY 3,790 LITRES EACH) PLACED ON SOUTHERN SIDE OF THE DWELLING TO ACT AS A COMBINED RETENTION AND DETENTION SYSTEM. THE LOWER PORTION OF THE TANKS WITH TOTAL CAPACITY OF 3,030 LITRES IS USED FOR RAINWATER RETENTION ONLY FOR RE-USE SUCH AS TOILET FLUSHING, LAUNDRY & IRRIGATION SYSTEM. THE UPPER PORTION OF THE TANKS WITH TOTAL CAPACITY OF 4,550 LITRES IS FOR DETENTION. 100 DIA SEWER GRADE OVERFLOW/OUTLET PIPE FROM OSD/RWT1 TO BE CONNECTED SEPARATELY TO PIT 4) AT 1% MIN. FALL (REFER TO DRAINAGE PLAN ON SHEET No.2).
- 3. SURFACE WATER AROUND THE DWELLING INCLUDING DRIVEWAY AND OVERFLOW/OUTLET FROM OSD/RWT1 TO BE DRAINED TO SILT ARRESTOR PIT (1) IN FRONT PRIOR TO BE DISCHARGING TO STREET GUTTER IN JOSEPH STREET VIA 125x75x5.0 HOT DIP. GALV. RHS OUTLET AT 1% MIN. FALL (REFER TO DRAINAGE PLAN ON SHEET No.2).
- 4. LEVELS ARE CRITICAL. PRIOR TO ANY CHANGES CONTACT ENGINEER.
- 5. PRIOR TO BACKFILLING STORMWATER PIPES AND CONNECTION TO STREET GUTTER IN FRONT, CONTACT ENGINEER FOR AN INSPECTION.
- AFTER COMPLETION OF ALL HYDRAULIC WORKS, FINAL WORK-AS-EXECUTED INSPECTION WILL BE CARRIED OUT AND COMPLIANCE CERTIFICATE WILL BE ISSUED IF APPROPRIATE.