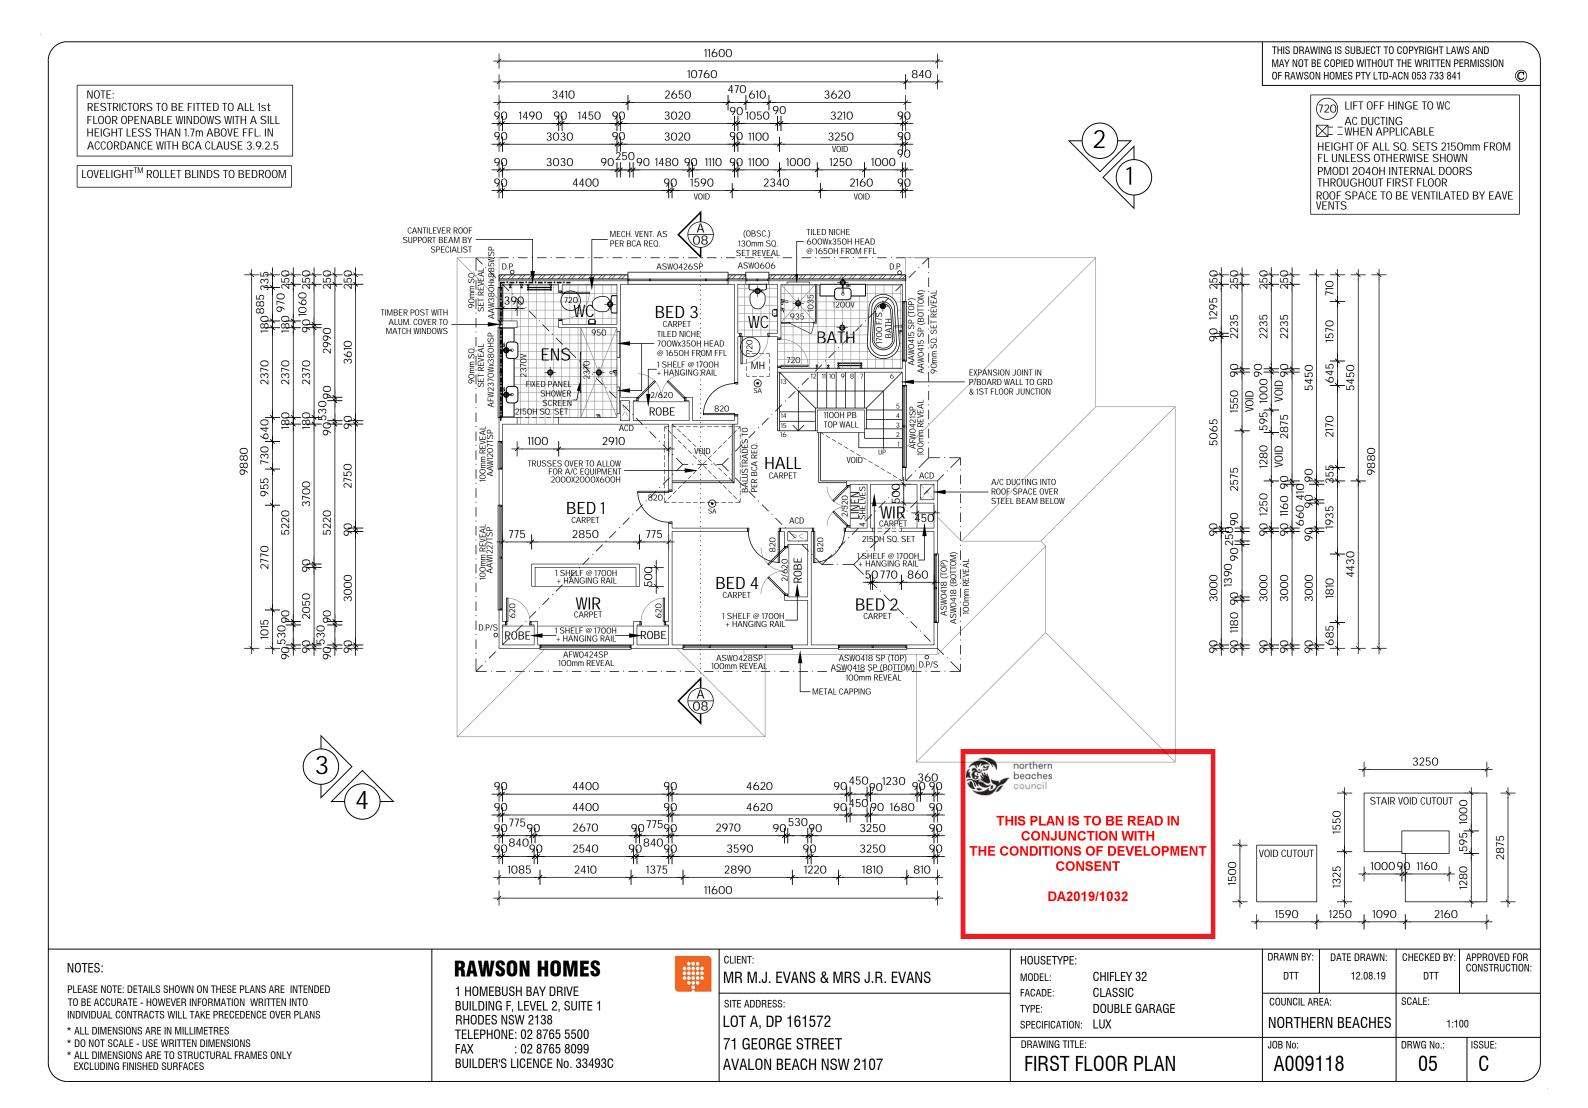

# CLIENT: MR M.J. EVANS & MRS J.R. EVANS SITE ADDRESS: LOT A, DP 161572 71 GEORGE STREET AVALON BEACH NSW 2107

|   | HOUSETYPE:         |               | DRAWN BY:        | DATE DRAWN:   | CHECKED BY: | APPROVED FOR CONSTRUCTION |
|---|--------------------|---------------|------------------|---------------|-------------|---------------------------|
|   | MODEL:             | CHIFLEY 32    | DTT              | 12.08.19      | DTT         | CONSTRUCTION              |
| _ | FACADE:            | CLASSIC       |                  |               |             |                           |
|   | TYPE:              | DOUBLE GARAGE | COUNCIL AREA:    |               | SCALE:      |                           |
|   | SPECIFICATION: LUX |               | NORTHERN BEACHES |               | 1:100       |                           |
|   | of London Hon.     | LOX           | INOTHIE          | III DE/IOTIEO | 1.10        | •                         |
|   | DRAWING TITLE:     |               | JOB No:          |               | DRWG No.:   | ISSUE:                    |
|   | FI FVATI           | ONS 1 & 2     | A0091            | 118           | 06          | C                         |
|   |                    | ONO I & L     | , 1000           | 1 10          |             | •                         |