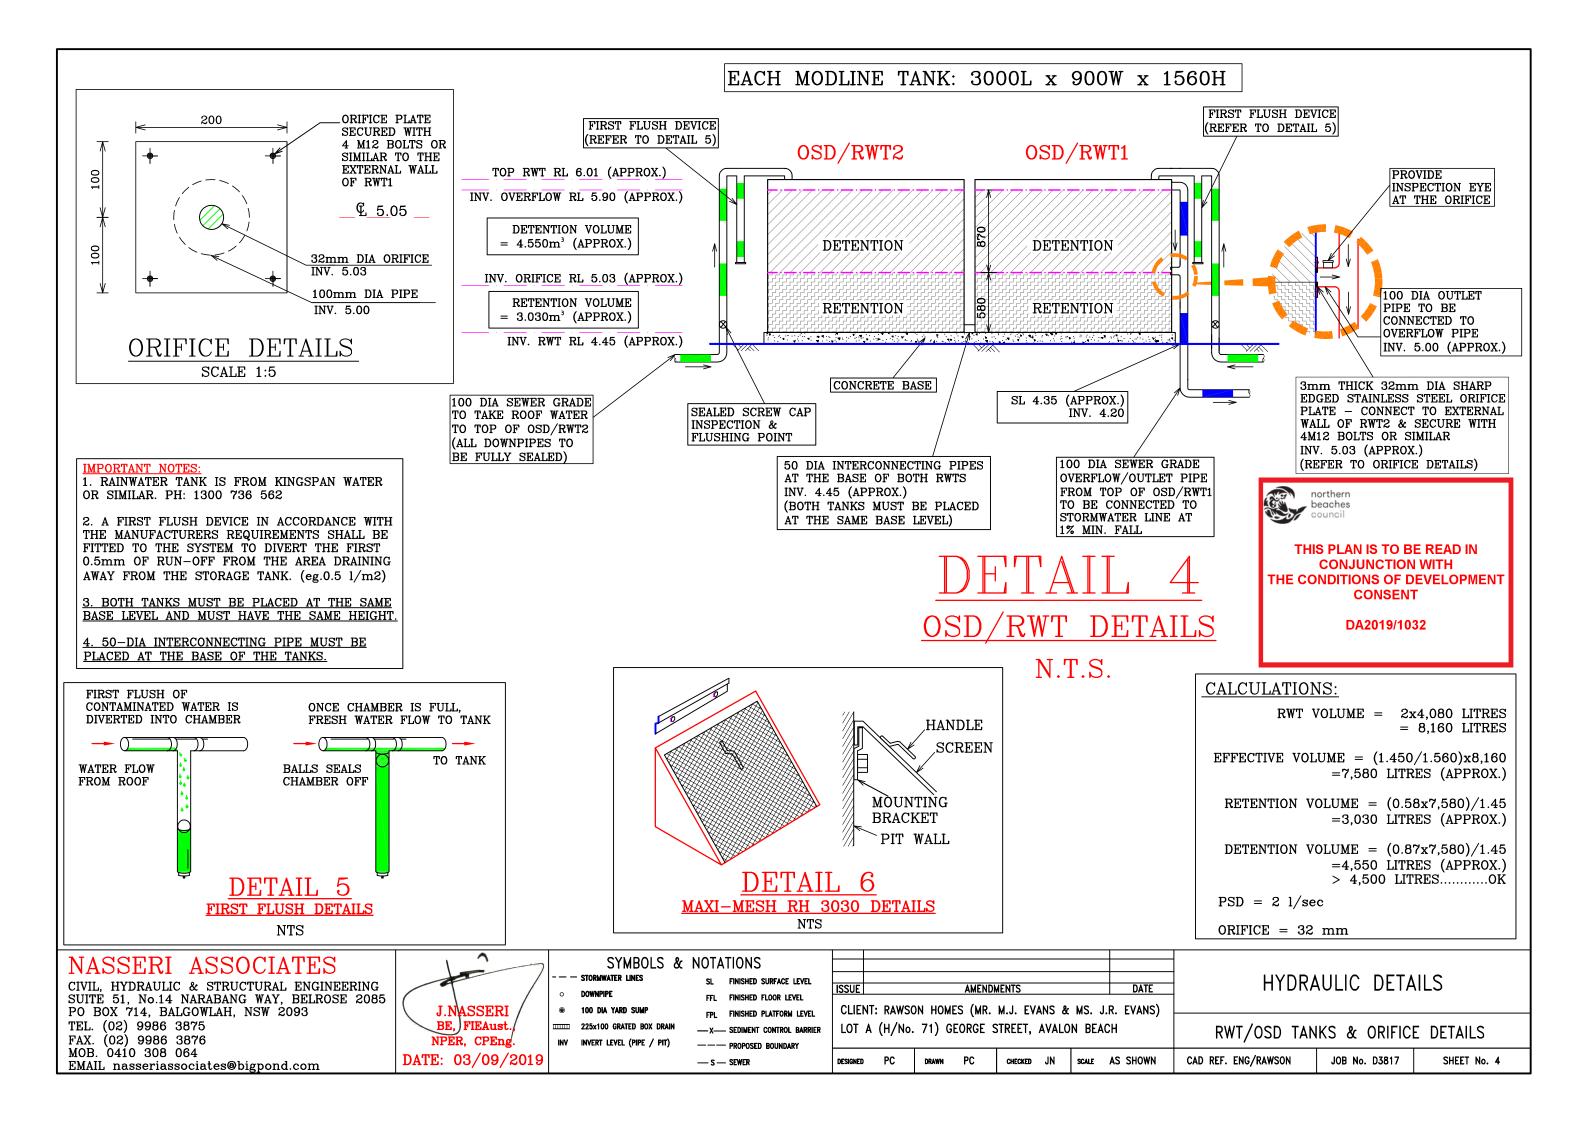

### **IMPORTANT NOTES:**

- 1. THIS DEVELOPMENT IS TO CONSTRUCT A NEW SINGLE RESIDENTIAL DWELLING ONLY. ACCORDING TO COUNCIL'S DCP 2014, OSD SYSTEM IS REQUIRED FOR THIS DEVELOPMENT.
- 2. THIS SITE IS FLOOD AFFECTED. THE HABITABLE & NON-HABITABLE FLOOR LEVELS ARE ABOVE THE FLOOD LEVELS (ALSO REFER TO FLOOD IMPACT & RISK MANAGEMENT REPORT FROM NASSERI ASSOCIATES JOB No. D3817 DATED 3 SEPTEMBER 2019).
- 3. SITE INSPECTION WAS CARRIED OUT ON 16 AUGUST 2019 TO CHECK EXISTING GULLY PIT IN FRONT AND OVERALL DRAINAGE PATTERN OF THE AREA.
- 4. ALL ROOF WATER IS COLLECTED INTO TWO ABOVEGROUND RAINWATER TANKS WITH TOTAL CAPACITY OF 8,160 LITRES (EFFECTIVE STORAGE CAPACITY 7,580 LITRES) OR 2x4,080 LITRES (EFFECTIVE STORAGE CAPACITY 3,790 LITRES EACH) PLACED ON SOUTHERN SIDE OF THE DWELLING TO ACT AS A COMBINED RETENTION AND DETENTION SYSTEM. THE LOWER PORTION OF THE TANKS WITH TOTAL CAPACITY OF 3,030 LITRES IS USED FOR RAINWATER RETENTION ONLY FOR RE-USE SUCH AS TOILET FLUSHING, LAUNDRY & IRRIGATION SYSTEM. THE UPPER PORTION OF THE TANKS WITH TOTAL CAPACITY OF 4,550 LITRES IS FOR DETENTION. 100 DIA SEWER GRADE OVERFLOW/OUTLET PIPE FROM OSD/RWT1 TO BE CONNECTED SEPARATELY TO PIT 4) AT 1% MIN. FALL (REFER TO DRAINAGE PLAN ON SHEET No.2).
- 3. SURFACE WATER AROUND THE DWELLING INCLUDING DRIVEWAY AND OVERFLOW/OUTLET FROM OSD/RWT1 TO BE DRAINED TO SILT ARRESTOR PIT (1) IN FRONT PRIOR TO BE DISCHARGING TO STREET GUTTER IN JOSEPH STREET VIA 125x75x5.0 HOT DIP. GALV. RHS OUTLET AT 1% MIN. FALL (REFER TO DRAINAGE PLAN ON SHEET No.2).
- 4. LEVELS ARE CRITICAL. PRIOR TO ANY CHANGES CONTACT ENGINEER.
- 5. PRIOR TO BACKFILLING STORMWATER PIPES AND CONNECTION TO STREET GUTTER IN FRONT, CONTACT ENGINEER FOR AN INSPECTION.
- AFTER COMPLETION OF ALL HYDRAULIC WORKS, FINAL WORK-AS-EXECUTED INSPECTION WILL BE CARRIED OUT AND COMPLIANCE CERTIFICATE WILL BE ISSUED IF APPROPRIATE.