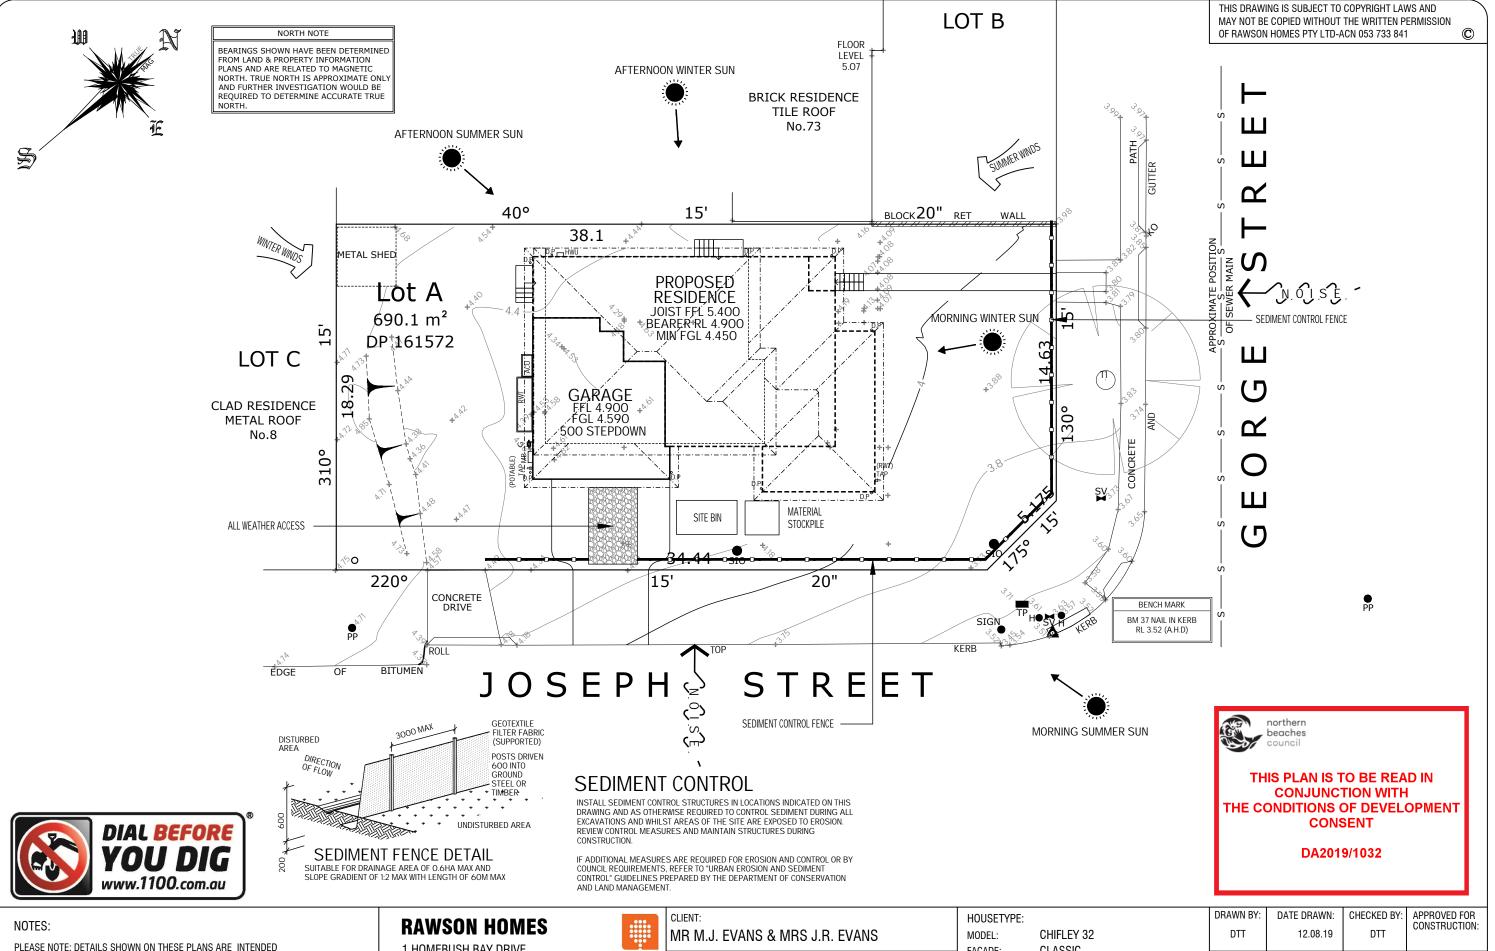

AVALON BEACH NSW 2107

|          | WN BY: DATE          | DRAWN:   | 0         | APPROVED FOR  |
|----------|----------------------|----------|-----------|---------------|
| n        |                      |          |           | CONCEDITORIO  |
| υ        | DTT                  | 12.08.19 | DTT       | CONSTRUCTION: |
|          |                      |          |           |               |
| COUN     | COUNCIL AREA:        |          | SCALE:    |               |
| NOF      | NORTHERN BEACHES     |          | 1:200     |               |
| JOB N    | No:                  |          | DRWG No.: | ISSUE:        |
| PLAN A   | 009118               |          | 11        | C             |
| COUN NOF | NCIL AREA: RTHERN BE |          |           | DTT SCALE:    |