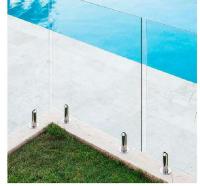

CL.01 - VERTICAL CLADDING White painted cladding

CL.02 - CLADDING Bronze painted

ST.01 - STONE CLADDING White sandstone cladding

MR.01 - METAL ROOFING Colorbond Shale Grey

PF.01 - POOL FENCE Frameless glazed pool fence