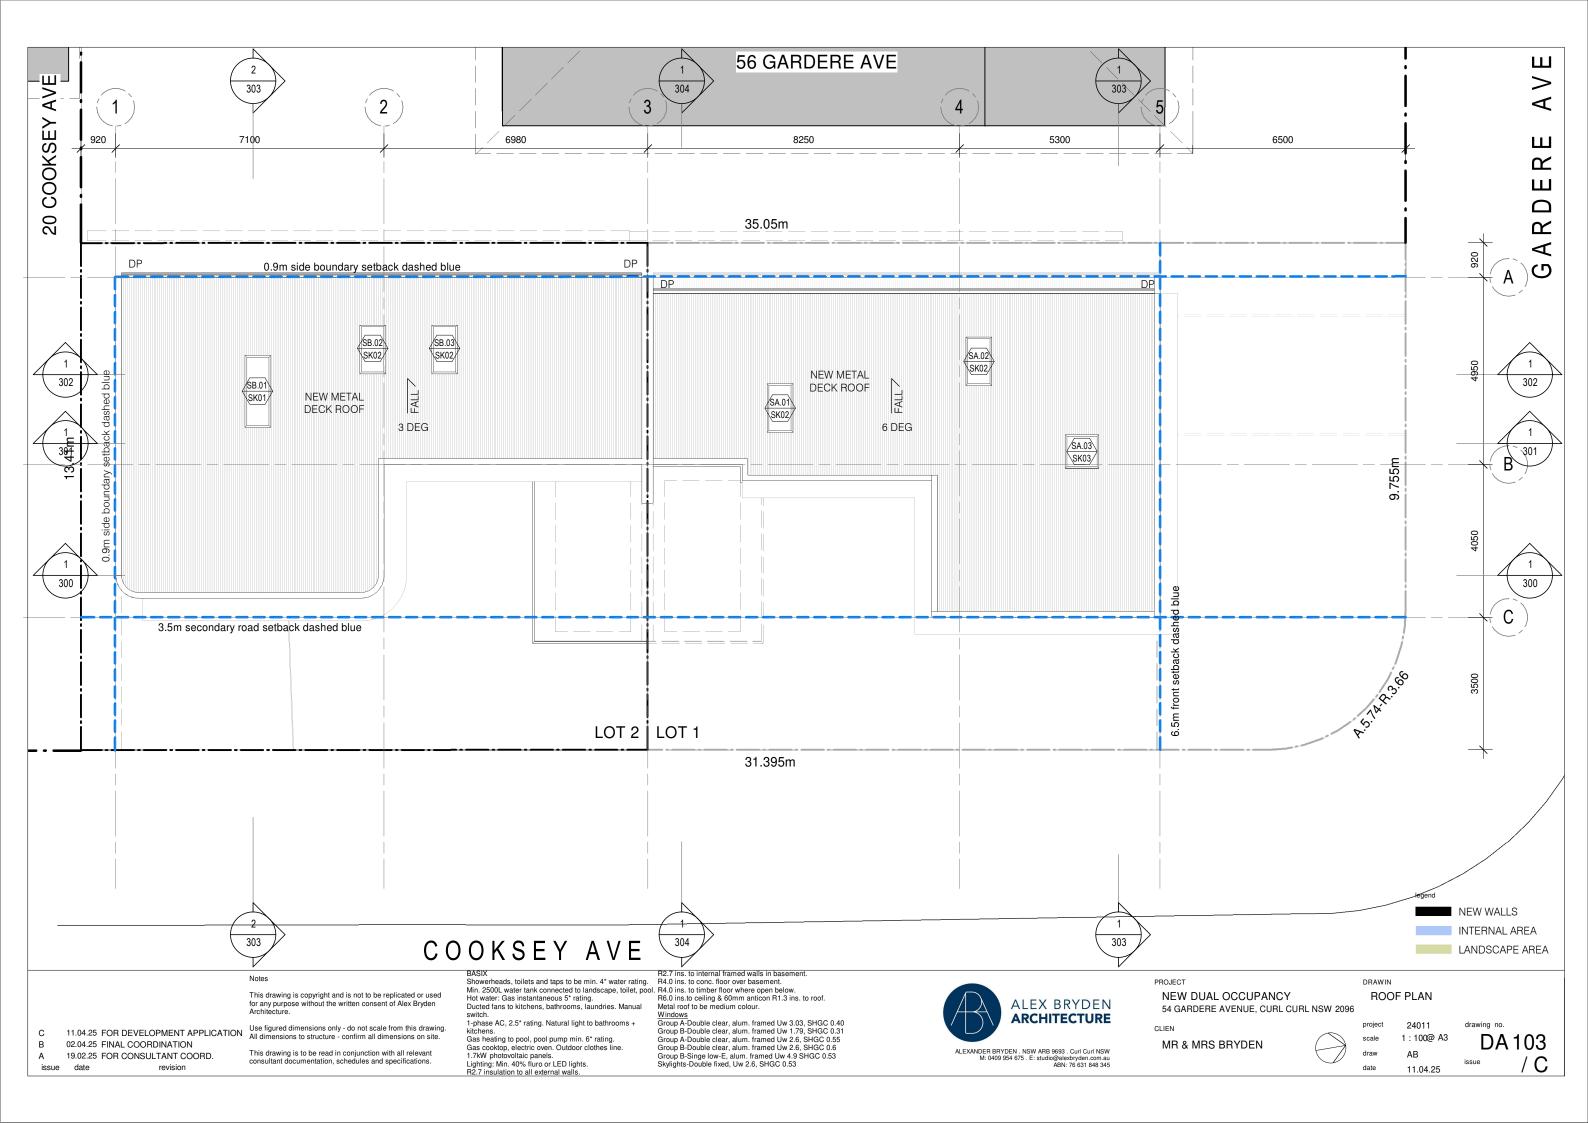

i-phase AC, 2.5 'rating. Natural light to bathroom kitchens.
Gas heating to pool, pool pump min. 6\* rating.
Gas cooktop, electric oven. Outdoor clothes line.
1.7kW photovoltaic panels.
Lighting: Min. 40% fluro or LED lights.
R2.7 insulation to all external walls.

Windows
Group A-Double clear, alum. framed Uw 3.03, SHGC 0.40
Group B-Double clear, alum. framed Uw 1.79, SHGC 0.31
Group A-Double clear, alum. framed Uw 2.6, SHGC 0.55
Group B-Double clear, alum. framed Uw 2.6, SHGC 0.6
Group B-Singe low-E, alum. framed Uw 4.9 SHGC 0.53
Skylights-Double fixed, Uw 2.6, SHGC 0.53