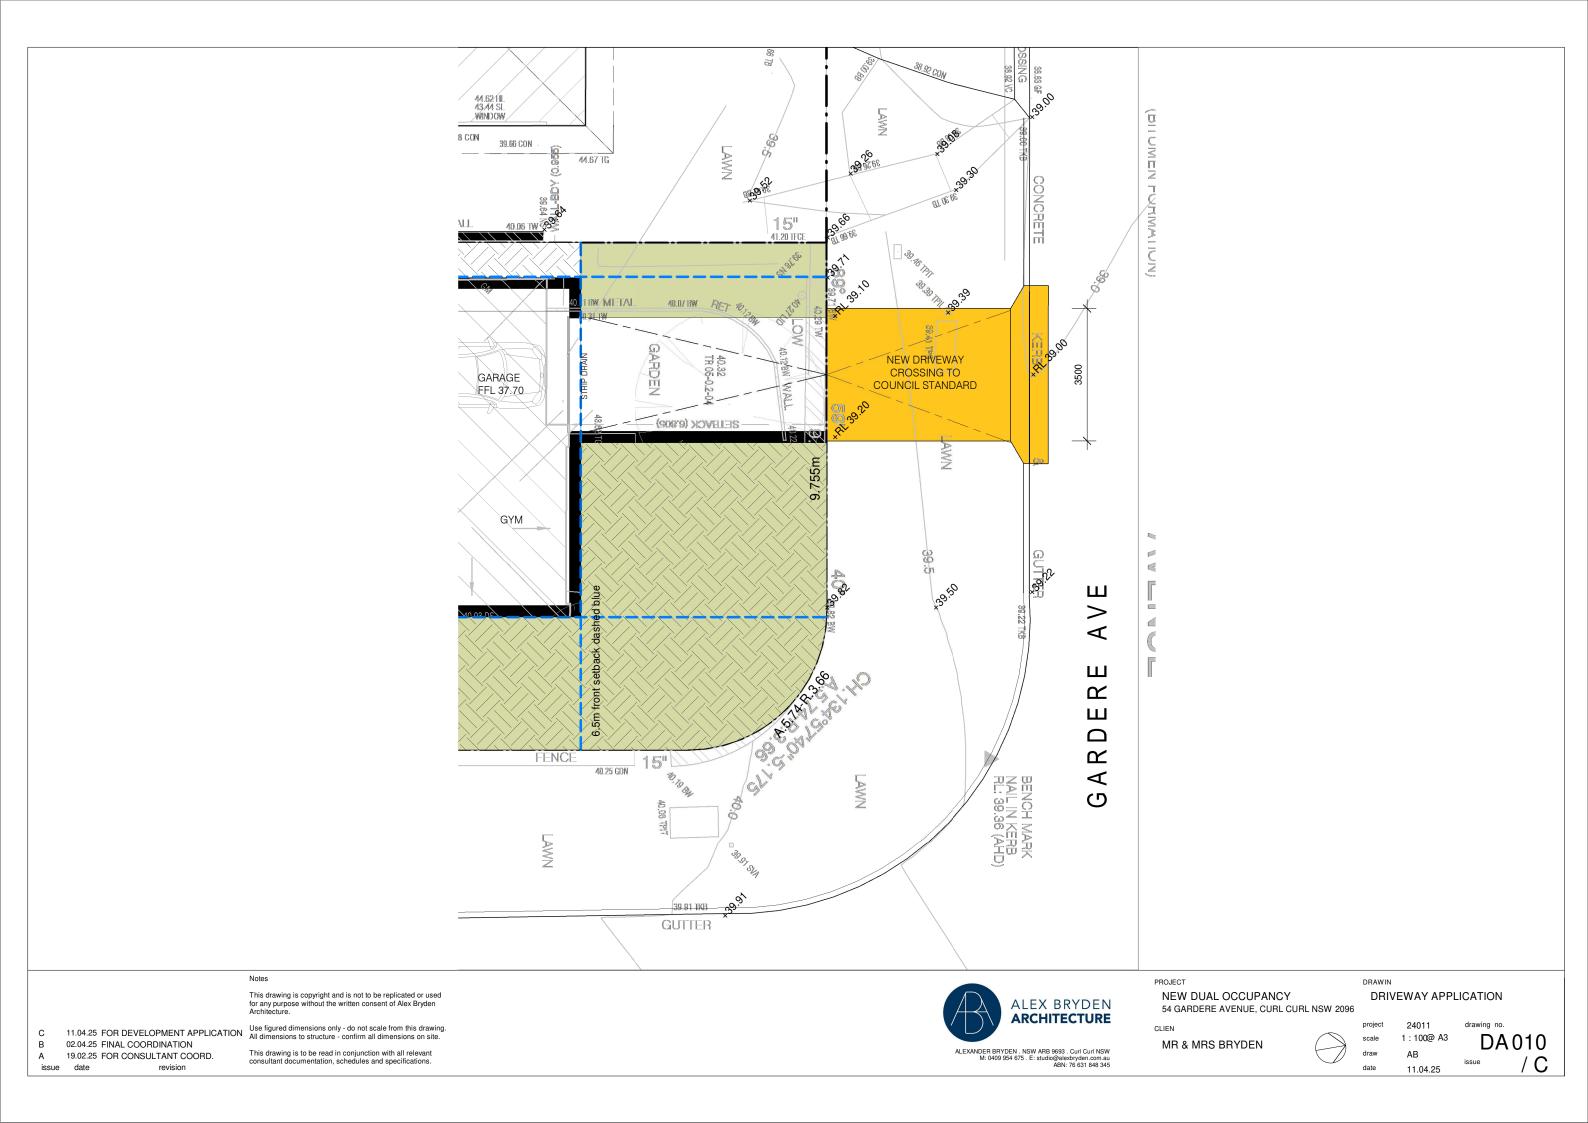

NEW DUAL OCCUPANCY 54 GARDERE AVENUE, CURL CURL NSW 2096

CLIEN

MR & MRS BRYDEN

SITE PLAN

As@ A3

11.04.25

drawing no. DA 001

02.04.25 FINAL COORDINATION 19.02.25 FOR CONSULTANT COORD.

11.04.25 FOR DEVELOPMENT APPLICATION

Use figured dimensions only - do not scale from this drawing. All dimensions to structure - confirm all dimensions on site.

revision

1-phase AC, 2.5\* rating. Natural light to bathrooms +