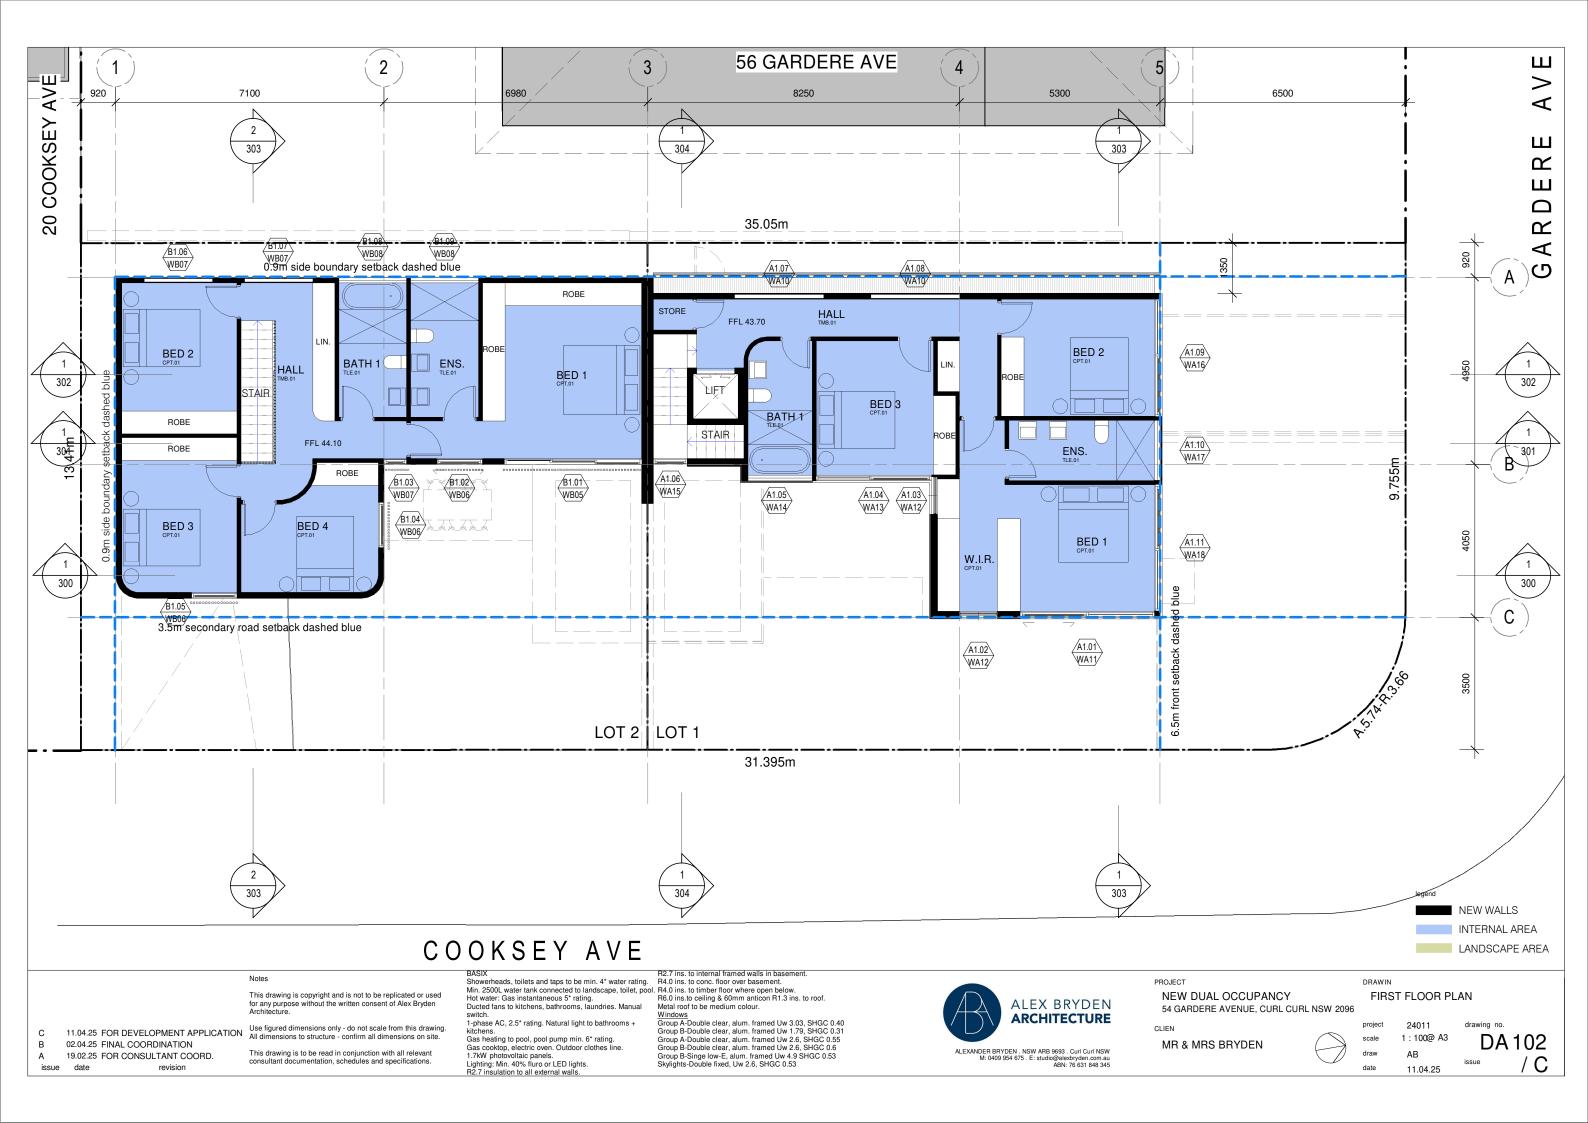

i-phase AC, 2.5 'rating. Natural light to bathroom kitchens.
Gas heating to pool, pool pump min. 6\* rating.
Gas cooktop, electric oven. Outdoor clothes line.
1.7kW photovoltaic panels.
Lighting: Min. 40% fluro or LED lights.
R2.7 insulation to all external walls.

Windows
Group A-Double clear, alum. framed Uw 3.03, SHGC 0.40
Group B-Double clear, alum. framed Uw 1.79, SHGC 0.31
Group A-Double clear, alum. framed Uw 2.6, SHGC 0.55
Group B-Double clear, alum. framed Uw 2.6, SHGC 0.6
Group B-Singe low-E, alum. framed Uw 4.9 SHGC 0.53
Skylights-Double fixed, Uw 2.6, SHGC 0.53

11.04.25 FOR DEVELOPMENT APPLICATION

Use figured dimensions only - do not scale from this drawing. All dimensions to structure - confirm all dimensions on site.

revision

1-phase AC, 2.5\* rating. Natural light to bathrooms +