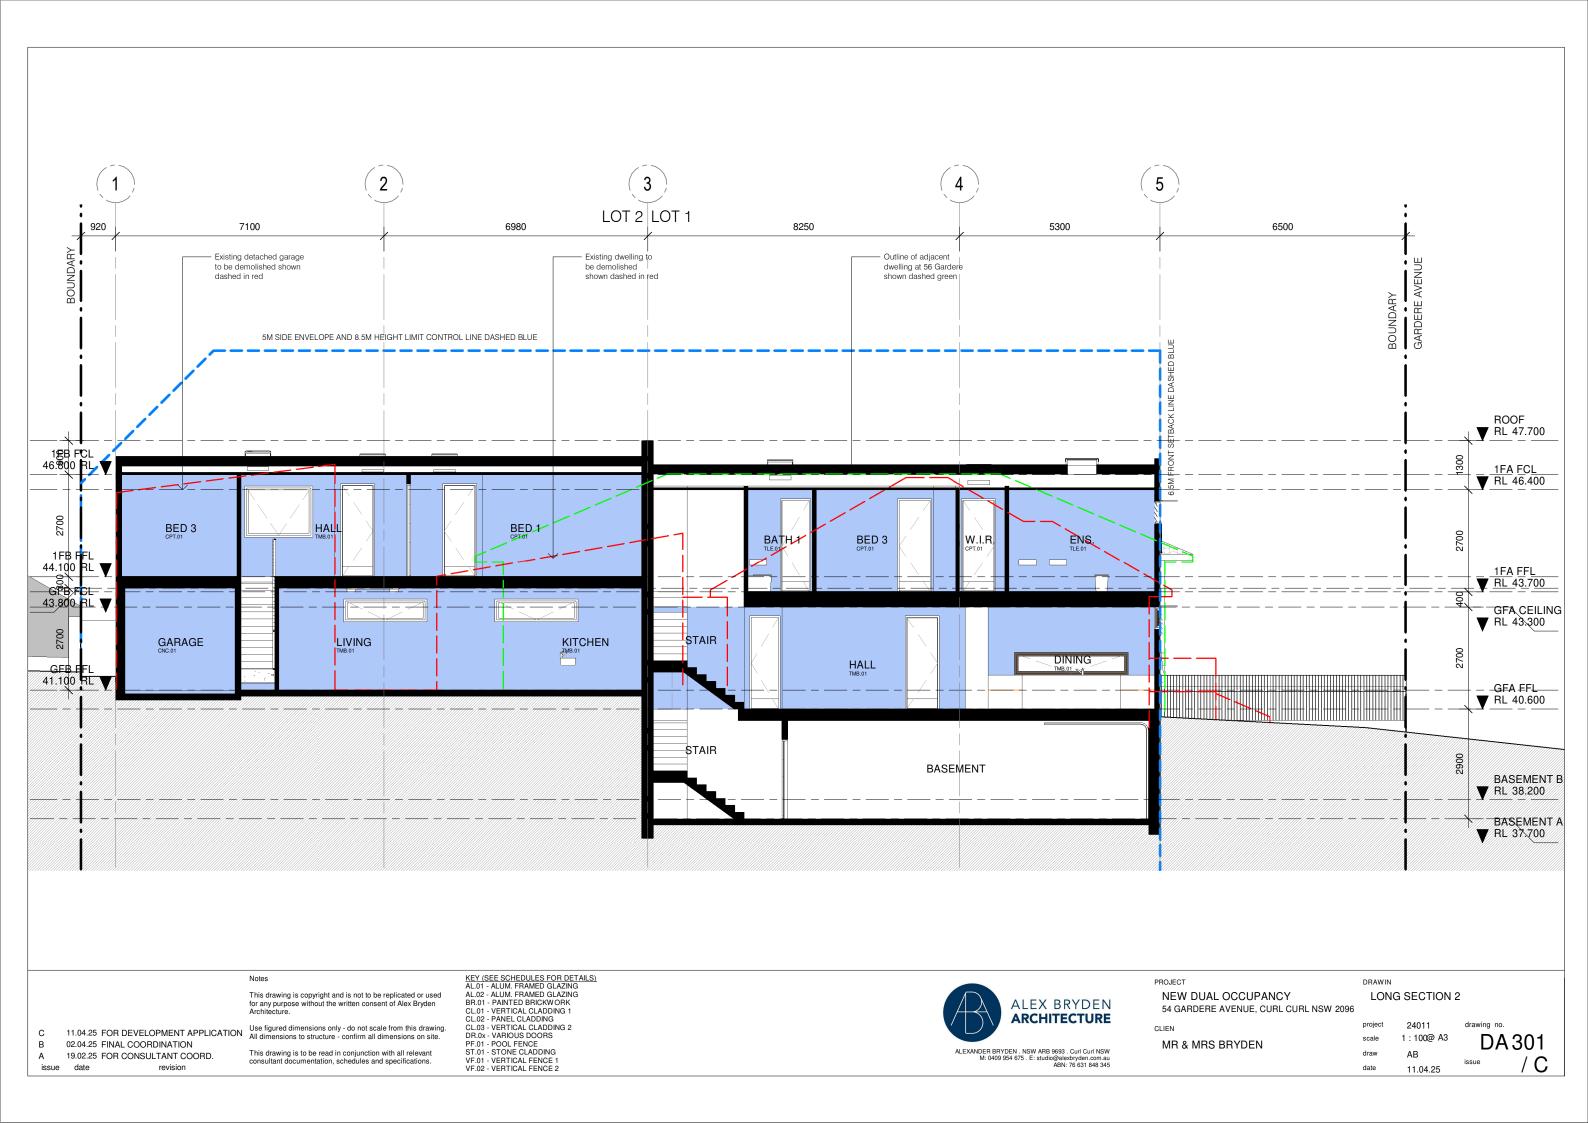

This drawing is to be read in conjunction with all relevant consultant documentation, schedules and specifications.

KEY (SEE SCHEDULES FOR DETAILS)
AL.01 - ALUM. FRAMED GLAZING
AL.02 - ALUM. FRAMED GLAZING
BR.01 - PAINTED BRICKWORK
CL.01 - VERTICAL CLADDING 1
CL.02 - PANEL CLADDING
CL.03 - VERTICAL CLADDING 2
DR.0x - VARIOUS DOORS
PF.01 - POOL FENCE
ST.01 - STONE CLADDING
VF.01 - VERTICAL FENCE 1
VF.02 - VERTICAL FENCE 2