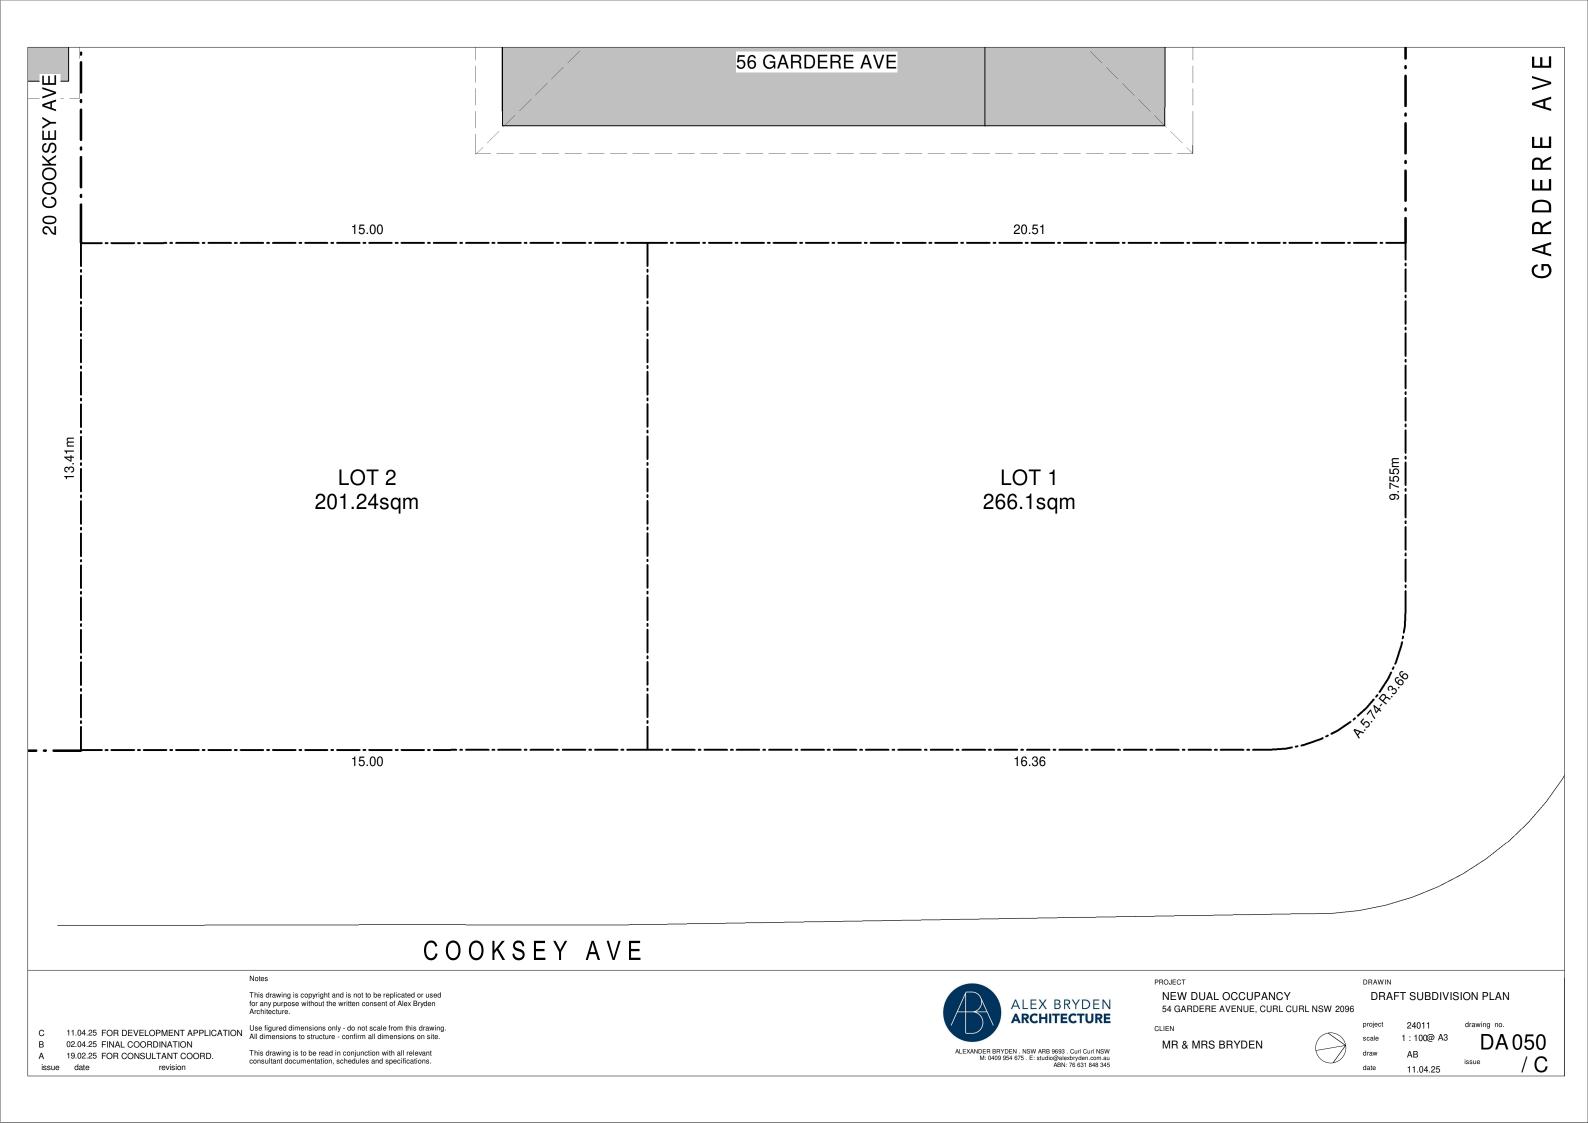

.40
Group B-Double clear, alum. framed Uw 1.79, SHGC 0.31
Group A-Double clear, alum. framed Uw 2.6, SHGC 0.55
Group B-Double clear, alum. framed Uw 2.6, SHGC 0.6
Group B-Singe low-E, alum. framed Uw 4.9 SHGC 0.53
Skylights-Double fixed, Uw 2.6, SHGC 0.53



NEW DUAL OCCUPANCY 54 GARDERE AVENUE, CURL CURL NSW 2096

CLIEN

MR & MRS BRYDEN

SITE PLAN

As@ A3

11.04.25

drawing no. DA 001

02.04.25 FINAL COORDINATION 19.02.25 FOR CONSULTANT COORD.

11.04.25 FOR DEVELOPMENT APPLICATION

Use figured dimensions only - do not scale from this drawing. All dimensions to structure - confirm all dimensions on site.

revision

1-phase AC, 2.5\* rating. Natural light to bathrooms +

ALEXANDER BRYDEN . NSW ARB 9693 . Curl Curl NSW M: 0409 954 675 . E: studio@alexbryden.com.au ABN: 76 631 848 345



















11.04.25 FOR DEVELOPMENT APPLICATION

Use figured dimensions only - do not scale from this drawing. All dimensions to structure - confirm all dimensions on site.

This drawing is to be read in conjunction with all relevant consultant documentation, schedules and specifications.

KEY (SEE SCHEDULES FOR DETAILS)
AL.01 - ALUM. FRAMED GLAZING
AL.02 - ALUM. FRAMED GLAZING
BR.01 - PAINTED BRICKWORK
CL.01 - VERTICAL CLADDING 1
CL.02 - PANEL CLADDING
CL.03 - VERTICAL CLADDING 2
DR.0x - VARIOUS DOORS
PF.01 - POOL FENCE
ST.01 - STONE CLADDING
VF.01 - VERTICAL FENCE 1
VF.02 - VERTICAL FENCE 2

ALEX BRYDEN **ARCHITECTURE**  NEW DUAL OCCUPANCY 54 GARDERE AVENUE, CURL CURL NSW 2096

CLIEN

MR & MRS BRYDEN

DRAWIN NORTH ELEVATION

draw

24011 1:100@ A3 scale

AΒ

11.04.25

DA 200

ALEXANDER B