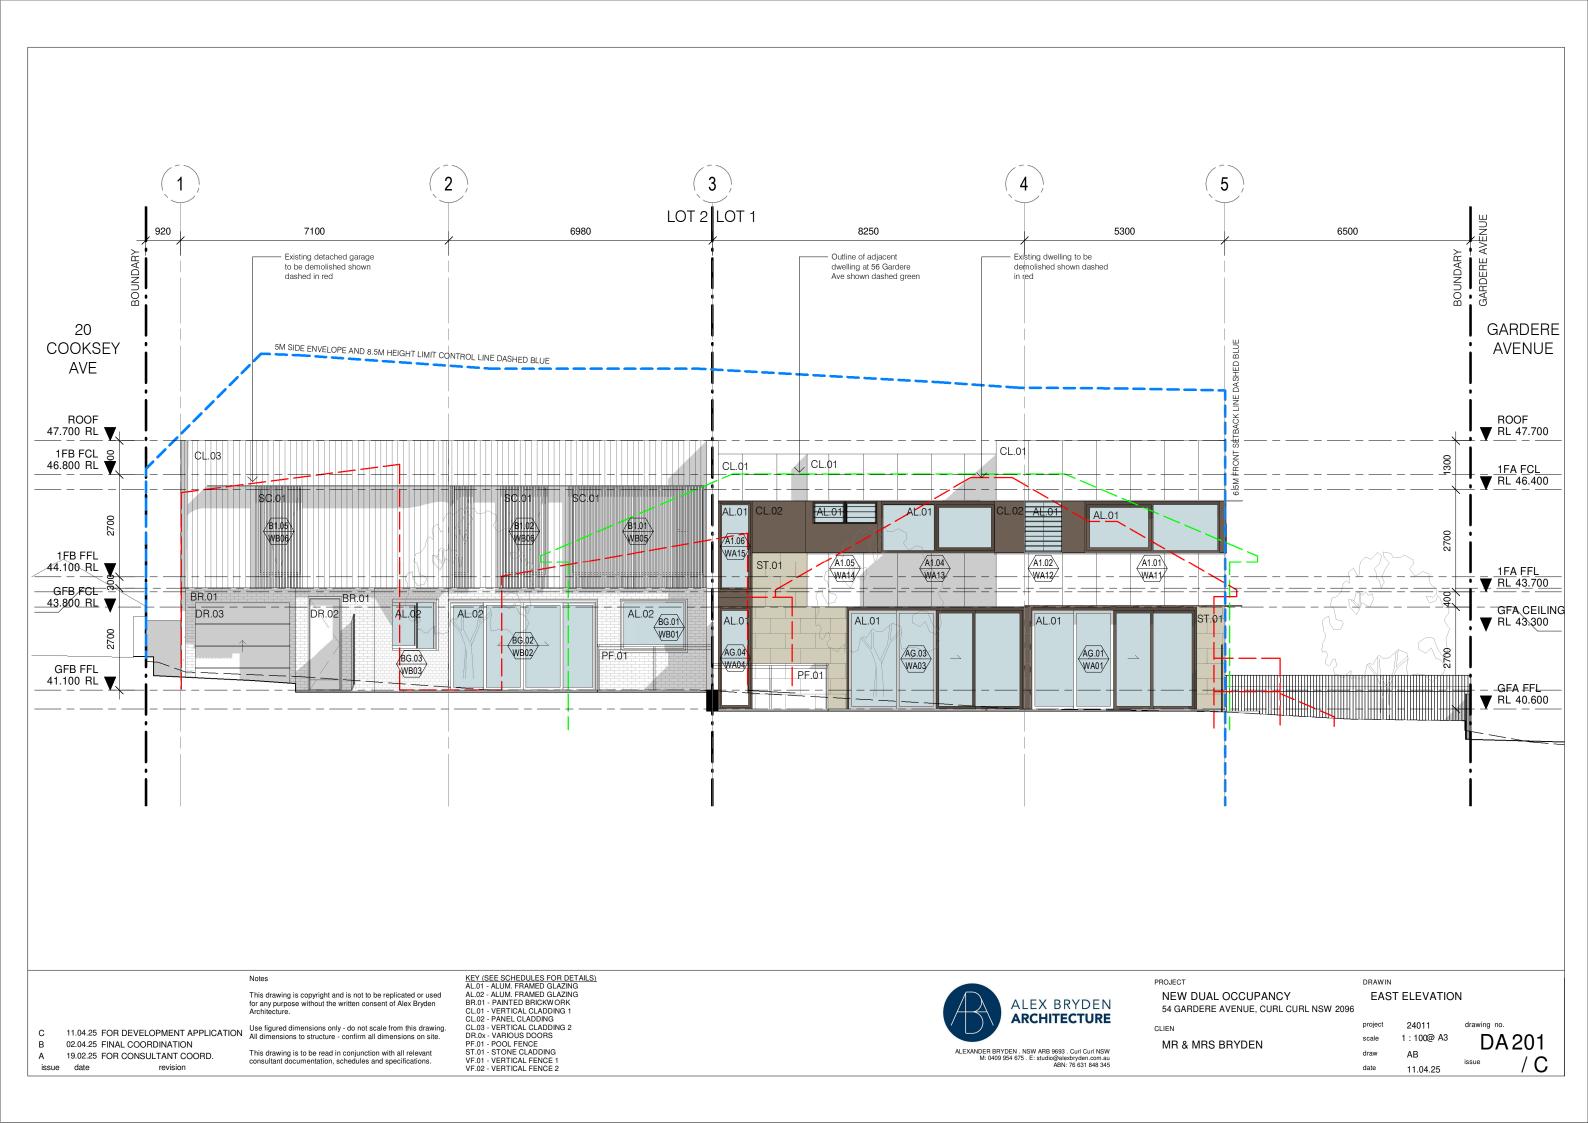

This drawing is to be read in conjunction with all relevant consultant documentation, schedules and specifications.

KEY (SEE SCHEDULES FOR DETAILS)
AL.01 - ALUM. FRAMED GLAZING
AL.02 - ALUM. FRAMED GLAZING
BR.01 - PAINTED BRICKWORK
CL.01 - VERTICAL CLADDING 1
CL.02 - PANEL CLADDING
CL.03 - VERTICAL CLADDING 2
DR.0x - VARIOUS DOORS
PF.01 - POOL FENCE
ST.01 - STONE CLADDING
VF.01 - VERTICAL FENCE 1
VF.02 - VERTICAL FENCE 2

ALEX BRYDEN **ARCHITECTURE** ALEXANDER BRYDEN . NSW ARB 9693 . Curl Curl NSW M: 0409 954 675 . E: studio@alexbryden.com.au ABN: 76 631 848 345

NEW DUAL OCCUPANCY 54 GARDERE AVENUE, CURL CURL NSW 2096 CLIEN

DRAWIN SOUTH ELEVATION

scale MR & MRS BRYDEN draw

24011 DA 203 1:100@ A3 AΒ

11.04.25

02.04.25 FINAL COORDINATION 19.02.25 FOR CONSULTANT COORD. revision

02.04.25 FINAL COORDINATION

19.02.25 FOR CONSULTANT COORD.