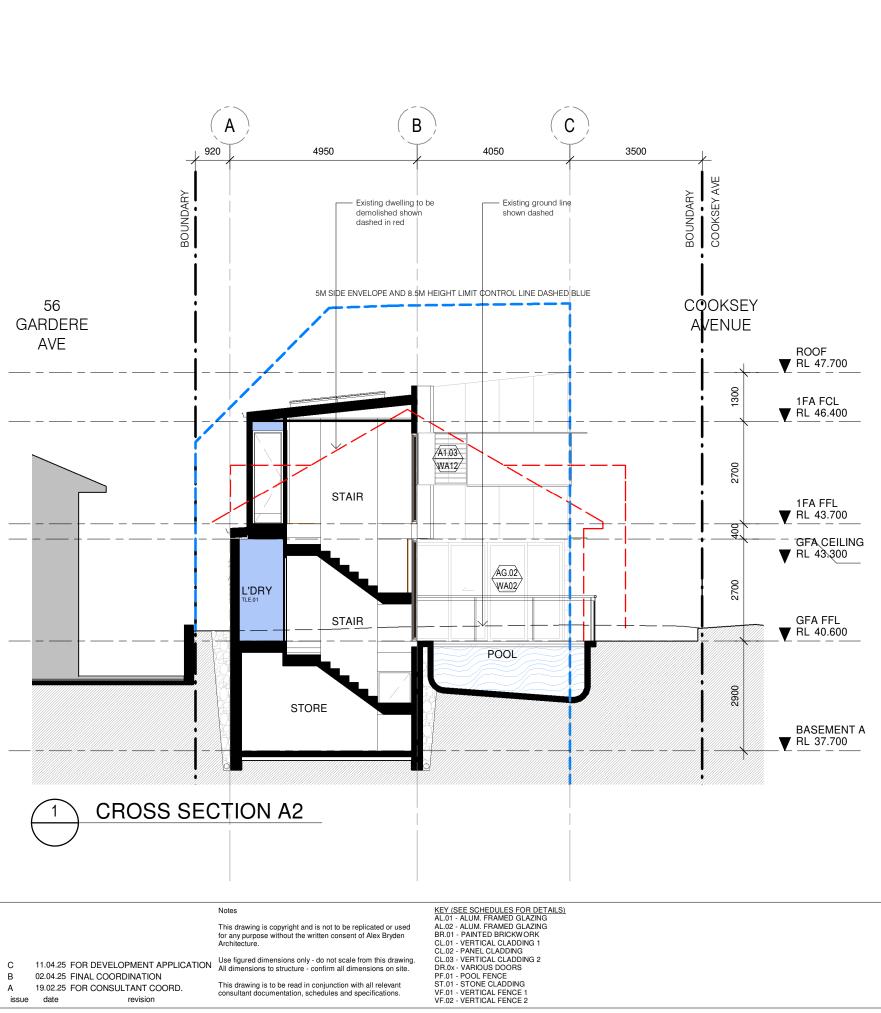

This drawing is to be read in conjunction with all relevant consultant documentation, schedules and specifications.

KEY (SEE SCHEDULES FOR DETAILS)
AL.01 - ALUM. FRAMED GLAZING
AL.02 - ALUM. FRAMED GLAZING
BR.01 - PAINTED BRICKWORK
CL.01 - VERTICAL CLADDING 1
CL.02 - PANEL CLADDING
CL.03 - VERTICAL CLADDING 2
DR.0x - VARIOUS DOORS
PF.01 - POOL FENCE
ST.01 - STONE CLADDING
VF.01 - VERTICAL FENCE 1
VF.02 - VERTICAL FENCE 2

NEW DUAL OCCUPANCY 54 GARDERE AVENUE, CURL CURL NSW 2096

CLIEN

MR & MRS BRYDEN

DRAWIN

**CROSS SECTIONS 2** 

24011 1:100@ A3 DA 304 scale draw AB 11.04.25

11.04.25 FOR DEVELOPMENT APPLICATION

Use figured dimensions only - do not scale from this drawing. All dimensions to structure - confirm all dimensions on site. 02.04.25 FINAL COORDINATION 19.02.25 FOR CONSULTANT COORD. revision