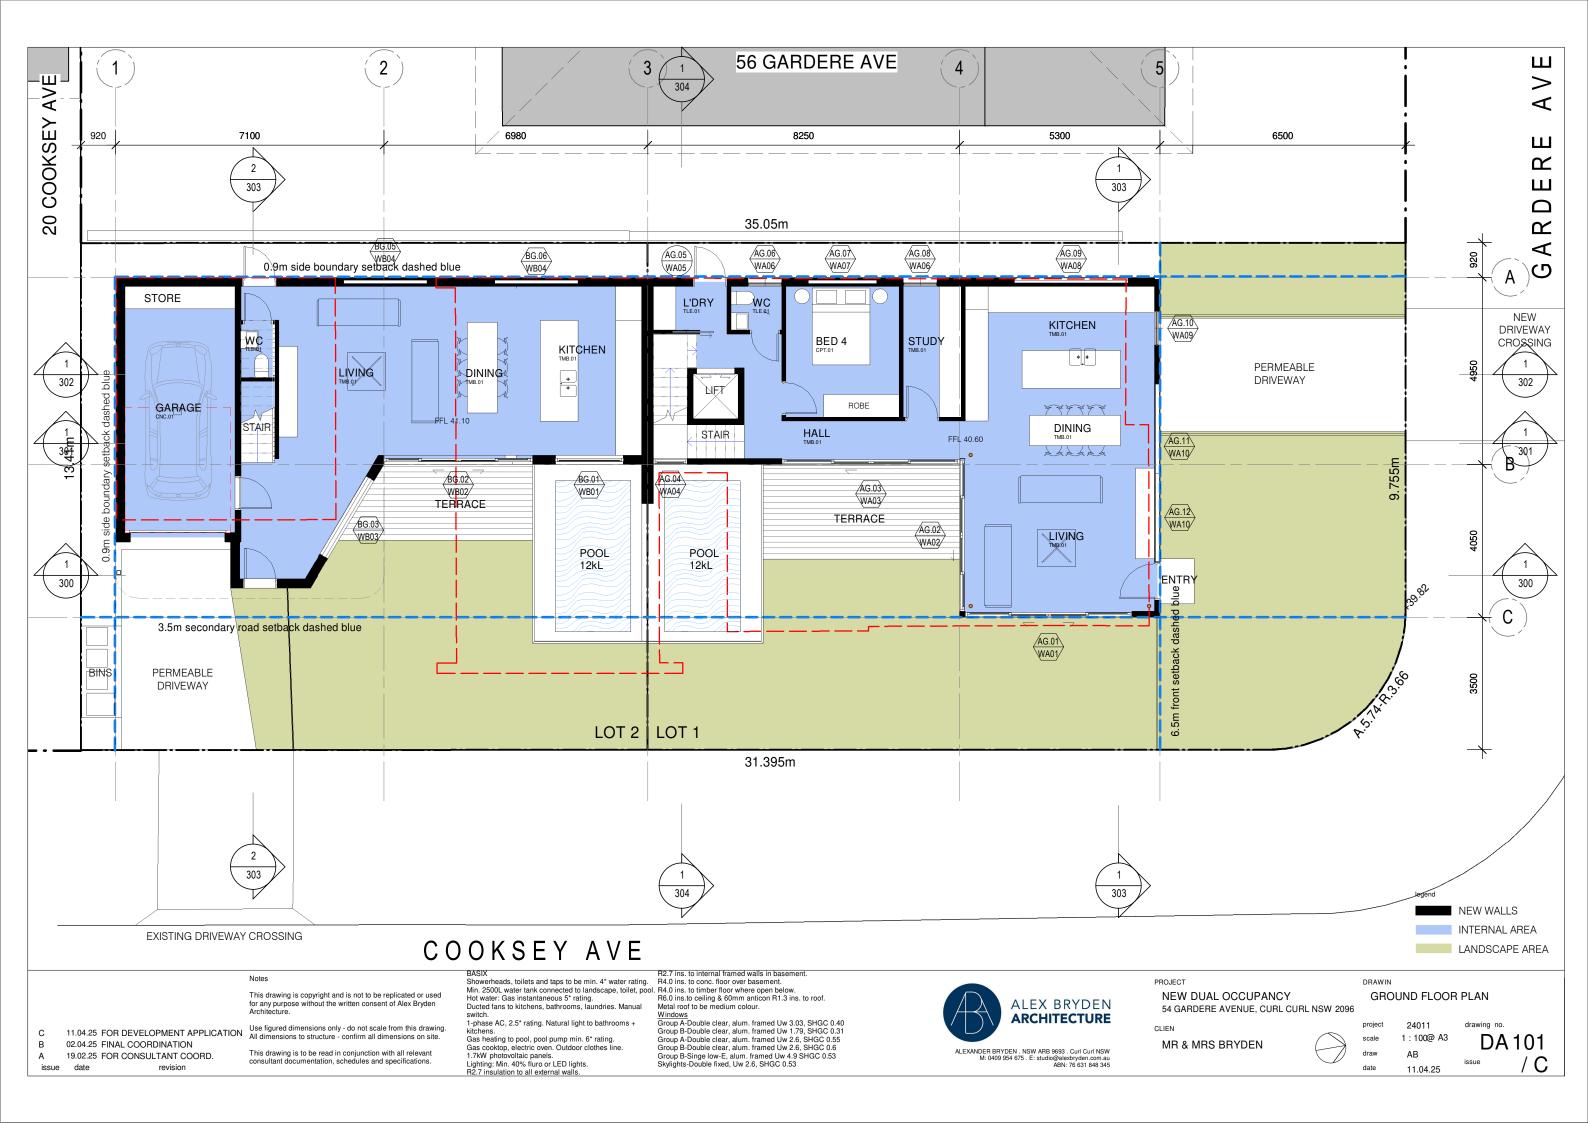

i-phase AC, 2.5 'rating. Natural light to bathroom kitchens.
Gas heating to pool, pool pump min. 6\* rating.
Gas cooktop, electric oven. Outdoor clothes line.
1.7kW photovoltaic panels.
Lighting: Min. 40% fluro or LED lights.
R2.7 insulation to all external walls.

Windows
Group A-Double clear, alum. framed Uw 3.03, SHGC 0.40
Group B-Double clear, alum. framed Uw 1.79, SHGC 0.31
Group A-Double clear, alum. framed Uw 2.6, SHGC 0.55
Group B-Double clear, alum. framed Uw 2.6, SHGC 0.6
Group B-Singe low-E, alum. framed Uw 4.9 SHGC 0.53
Skylights-Double fixed, Uw 2.6, SHGC 0.53