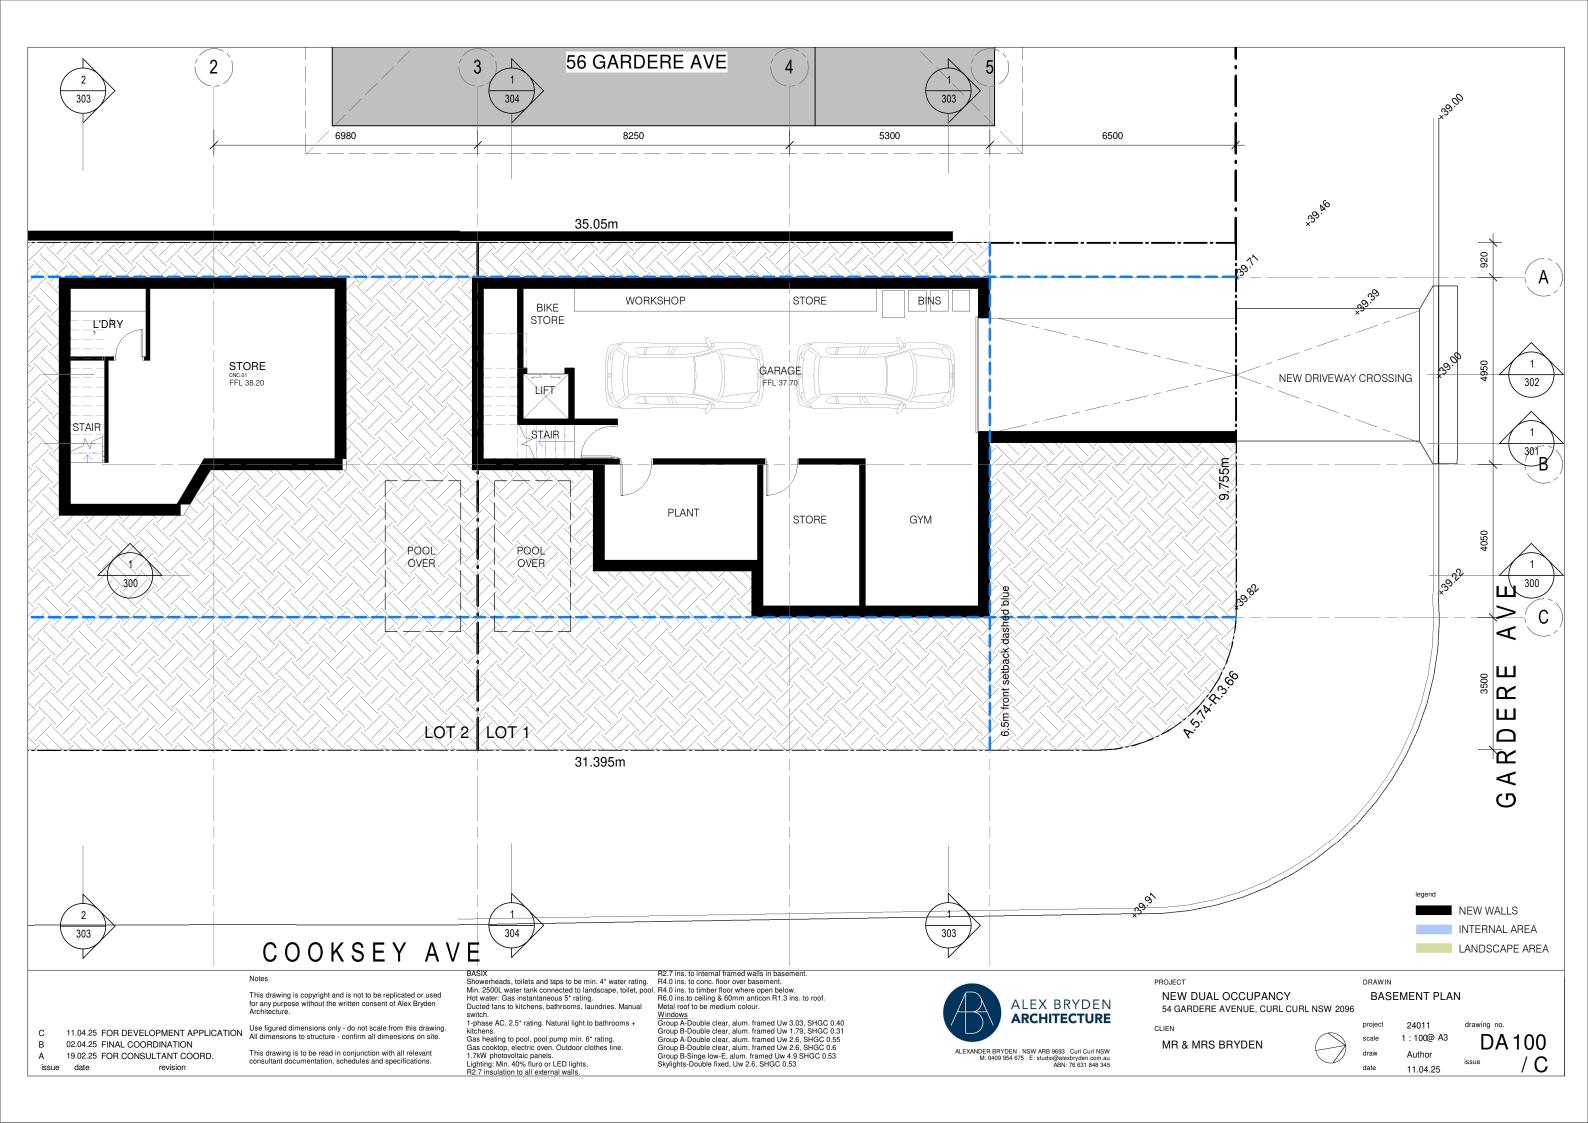

i-phase AC, 2.5 'rating. Natural light to bathroom kitchens.
Gas heating to pool, pool pump min. 6\* rating.
Gas cooktop, electric oven. Outdoor clothes line.
1.7kW photovoltaic panels.
Lighting: Min. 40% fluro or LED lights.
R2.7 insulation to all external walls.

Windows
Group A-Double clear, alum. framed Uw 3.03, SHGC 0.40
Group B-Double clear, alum. framed Uw 1.79, SHGC 0.31
Group A-Double clear, alum. framed Uw 2.6, SHGC 0.55
Group B-Double clear, alum. framed Uw 2.6, SHGC 0.6
Group B-Singe low-E, alum. framed Uw 4.9 SHGC 0.53
Skylights-Double fixed, Uw 2.6, SHGC 0.53