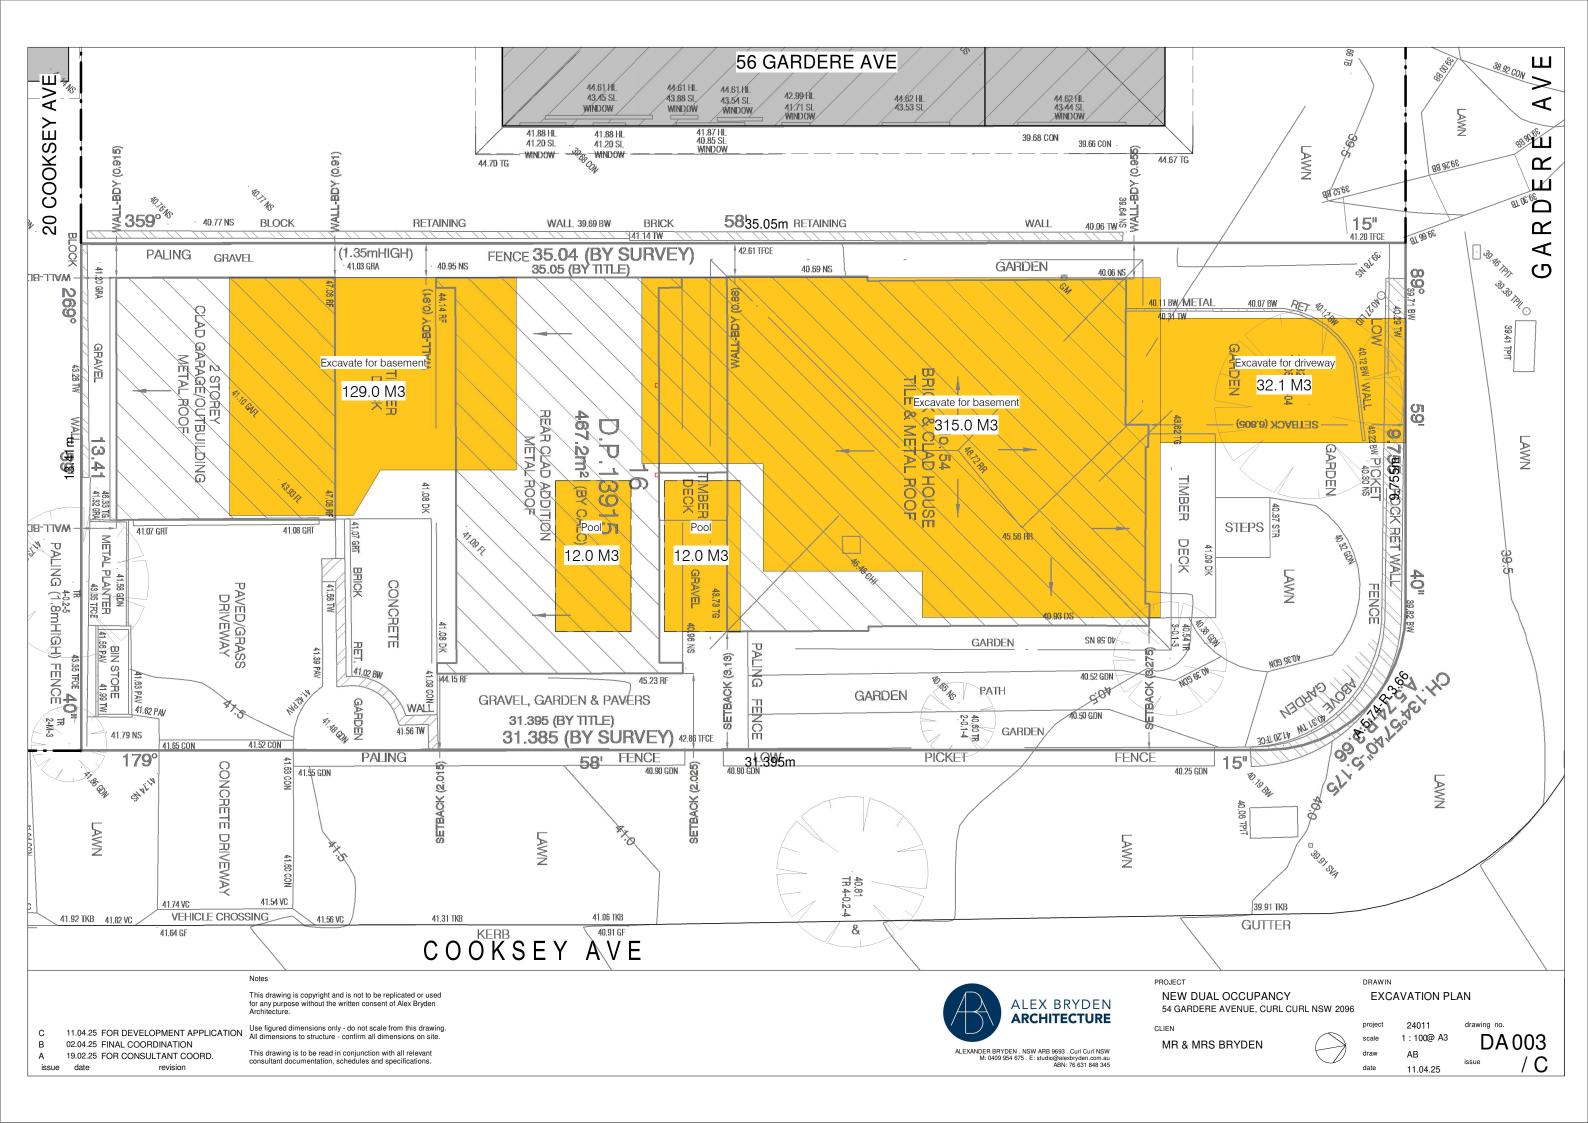

GC 0.40
Group B-Double clear, alum. framed Uw 1.79, SHGC 0.31
Group A-Double clear, alum. framed Uw 2.6, SHGC 0.55
Group B-Double clear, alum. framed Uw 2.6, SHGC 0.6
Group B-Singe low-E, alum. framed Uw 4.9 SHGC 0.53
Skylights-Double fixed, Uw 2.6, SHGC 0.53



NEW DUAL OCCUPANCY 54 GARDERE AVENUE, CURL CURL NSW 2096

CLIEN

MR & MRS BRYDEN

SITE PLAN

As@ A3

11.04.25

drawing no. DA 001

02.04.25 FINAL COORDINATION 19.02.25 FOR CONSULTANT COORD.

11.04.25 FOR DEVELOPMENT APPLICATION

Use figured dimensions only - do not scale from this drawing. All dimensions to structure - confirm all dimensions on site.

revision

1-phase AC, 2.5\* rating. Natural light to bathrooms +

ALEXANDER BRYDEN . NSW ARB 9693 . Curl Curl NSW M: 0409 954 675 . E: studio@alexbryden.com.au ABN: 76 631 848 345



















11.04.25 FOR DEVELOPMENT APPLICATION

Use figured dimensions only - do not scale from this drawing. All dimensions to structure - confirm all dimensions on site.

This drawing is to be read in conjunction with all relevant consultant documentation, schedules and specifications.

KEY (SEE SCHEDULES FOR DETAILS)
AL.01 - ALUM. FRAMED GLAZING
AL.02 - ALUM. FRAMED GLAZING
BR.01 - PAINTED BRICKWORK
CL.01 - VERTICAL CLADDING 1
CL.02 - PANEL CLADDING
CL.03 - VERTICAL CLADDING 2
DR.0x - VARIOUS DOORS
PF.01 - POOL FENCE
ST.01 - STONE CLADDING
VF.01 - VERTICAL FENCE 1
VF.02 - VERTICAL FENCE 2

ALEX BRYDEN **ARCHITECTURE**  NEW DUAL OCCUPANCY 54 GARDERE AVENUE, CURL CURL NSW 2096

CLIEN

MR & MRS BRYDEN

DRAWIN NORTH ELEVATION

draw

24011 1:100@ A3 scale

AΒ

11.04.25

DA 200

ALEXAND