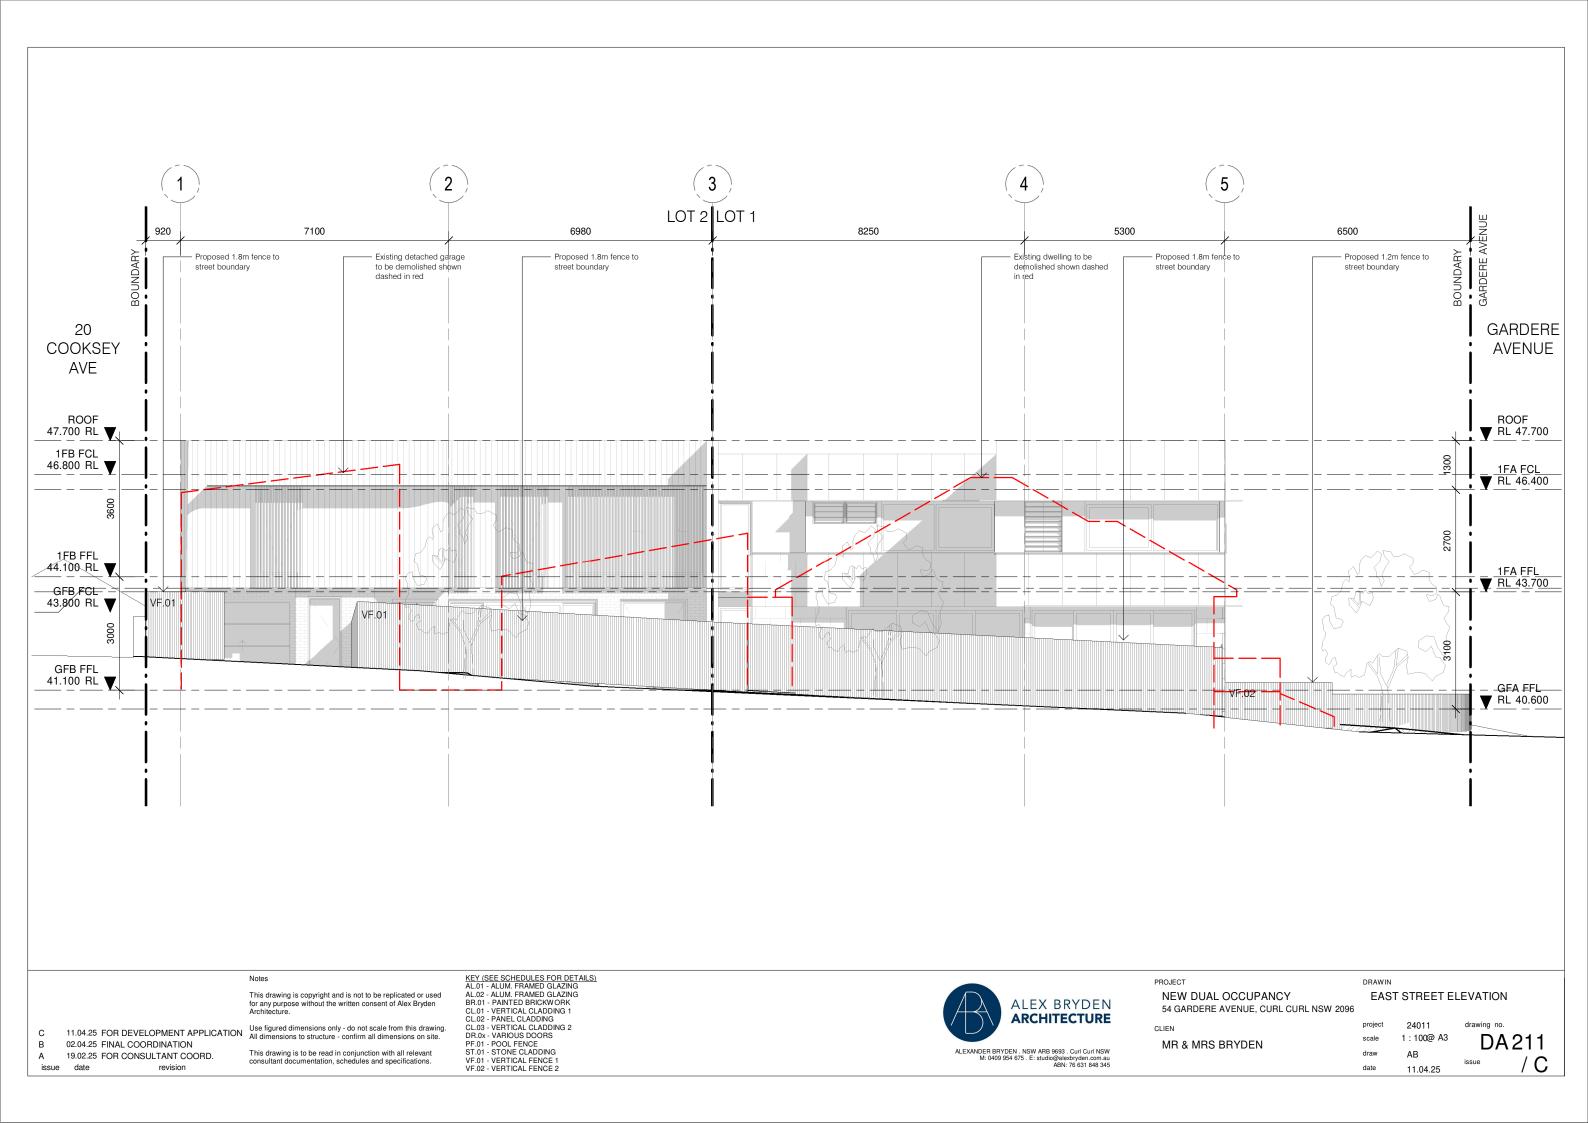

CLIEN

DRAWIN NORTH STREET ELEVATION

1:100@ A3 scale

DA 210

KEY (SEE SCHEDULES FOR DETAILS)
AL.01 - ALUM. FRAMED GLAZING
AL.02 - ALUM. FRAMED GLAZING
BR.01 - PAINTED BRICKWORK
CL.01 - VERTICAL CLADDING 1
CL.02 - PANEL CLADDING
CL.03 - VERTICAL CLADDING 2
DR.0x - VARIOUS DOORS
PF.01 - POOL FENCE
ST.01 - STONE CLADDING
VF.01 - VERTICAL FENCE 1
VF.02 - VERTICAL FENCE 2 MR & MRS BRYDEN ALEXANDER BRYDEN . NSW ARB 9693 . Curl Curl NSW M: 0409 954 675 . E: studio@alexbryden.com.au ABN: 76 631 848 345 AΒ 11.04.25