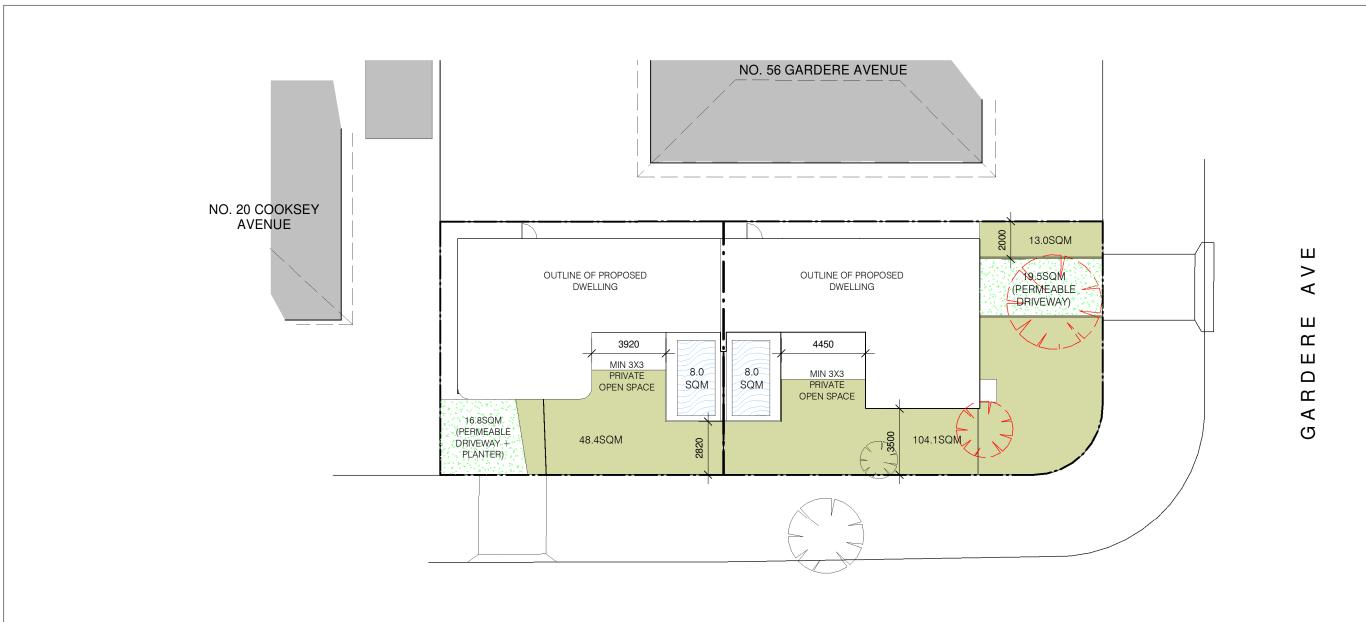

NEW DUAL OCCUPANCY 54 GARDERE AVENUE, CURL CURL NSW 2096

CLIEN

MR & MRS BRYDEN

SITE PLAN

As@ A3

11.04.25

drawing no. DA 001

02.04.25 FINAL COORDINATION 19.02.25 FOR CONSULTANT COORD.

## LANDSCAPE OPEN SPACE

MINIMUM OF 40% LANDSCAPE AREA TO BE PROVIDED EXISTING LANDSCAPE OPEN SPACE (INC. PERMEABLE DRIVEWAY) PROPOSED LANDSCAPE OPEN SPACE PROPOSED PERMEABLE DRIVEWAYS TOTAL **COMPLIES** 

**EXISTING TREES TO BE REMOVED** EXISTING TREES TO BE RETAINED **GRASS OR VEGETATION** 

CLIEN

PERMEABLE GROUND COVER EG. GRASS PAVERS

NEW DUAL OCCUPANCY

DRAWIN 54 GARDERE AVENUE, CURL CURL NSW 2096

LANDSCAPE OPEN SPACE

11.04.25

= 467.2 sqm

= 36.3 sqm

YES

= 217.8 / 46.6%

= 186.9 sqm / 40%

= 172.1 sqm / 36.8%

= 181.5 sqm / 38.8%