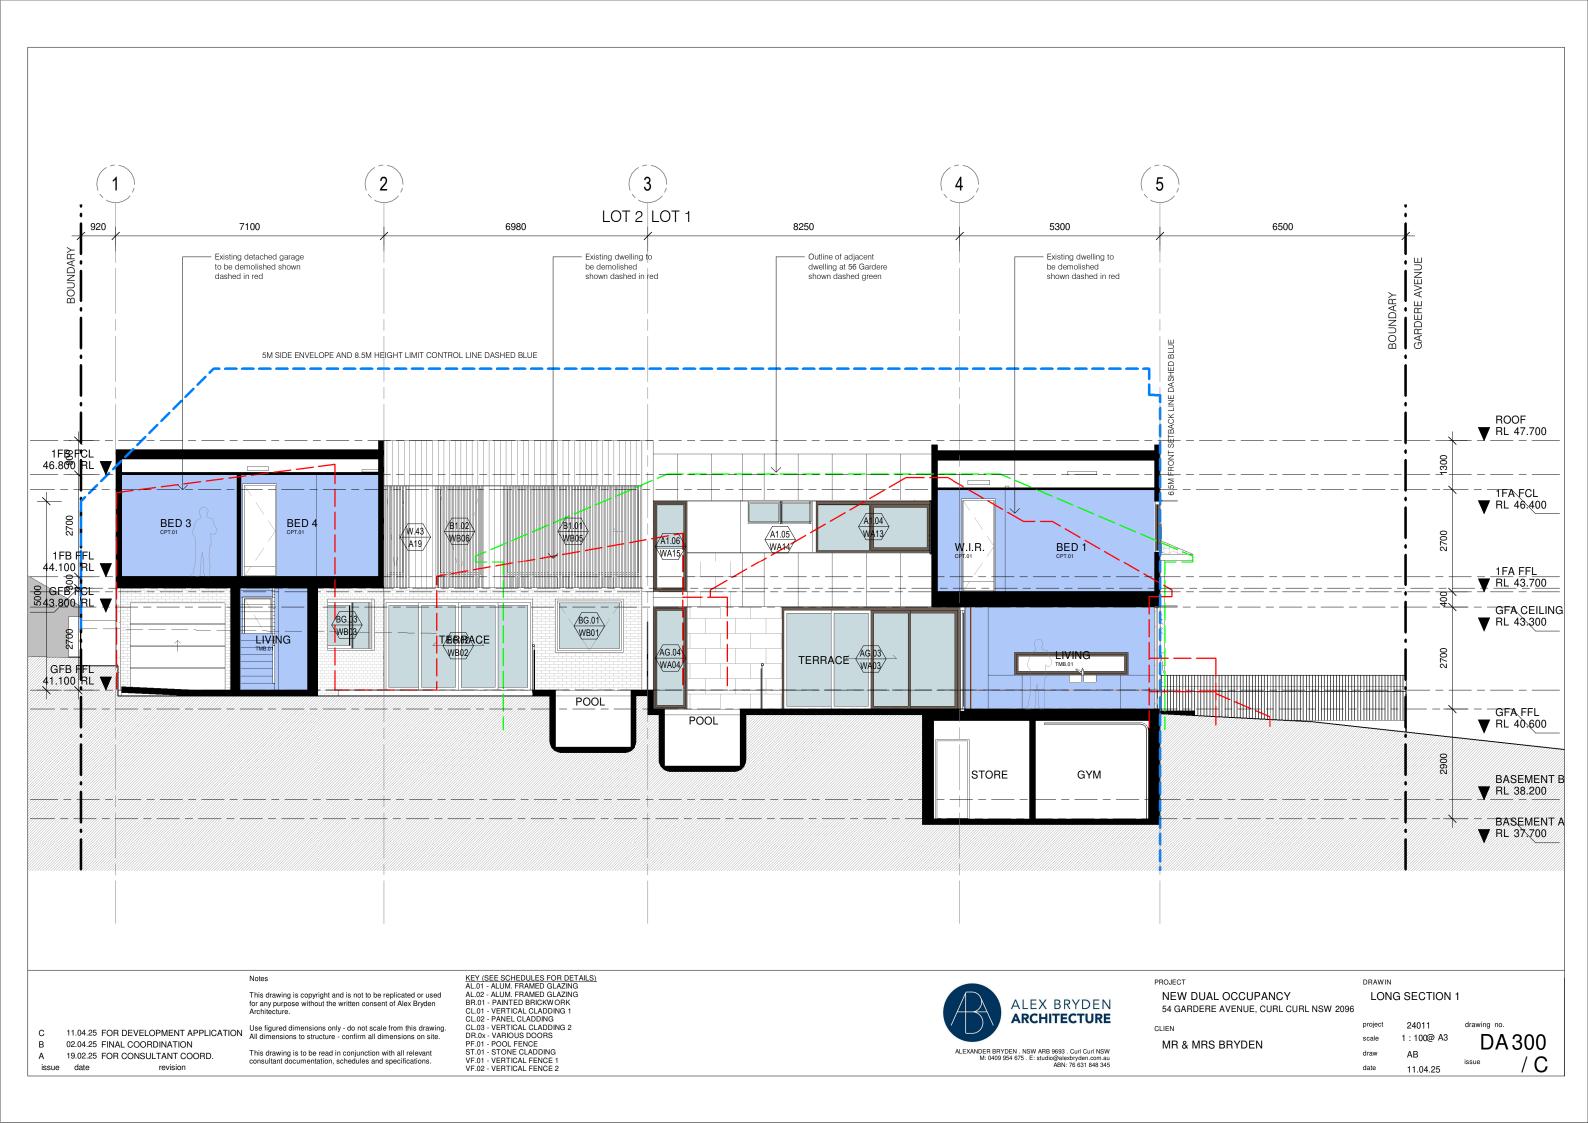

This drawing is to be read in conjunction with all relevant consultant documentation, schedules and specifications.

KEY (SEE SCHEDULES FOR DETAILS)
AL.01 - ALUM. FRAMED GLAZING
AL.02 - ALUM. FRAMED GLAZING
BR.01 - PAINTED BRICKWORK
CL.01 - VERTICAL CLADDING 1
CL.02 - PANEL CLADDING
CL.03 - VERTICAL CLADDING 2
DR.0x - VARIOUS DOORS
PF.01 - POOL FENCE
ST.01 - STONE CLADDING
VF.01 - VERTICAL FENCE 1
VF.02 - VERTICAL FENCE 2