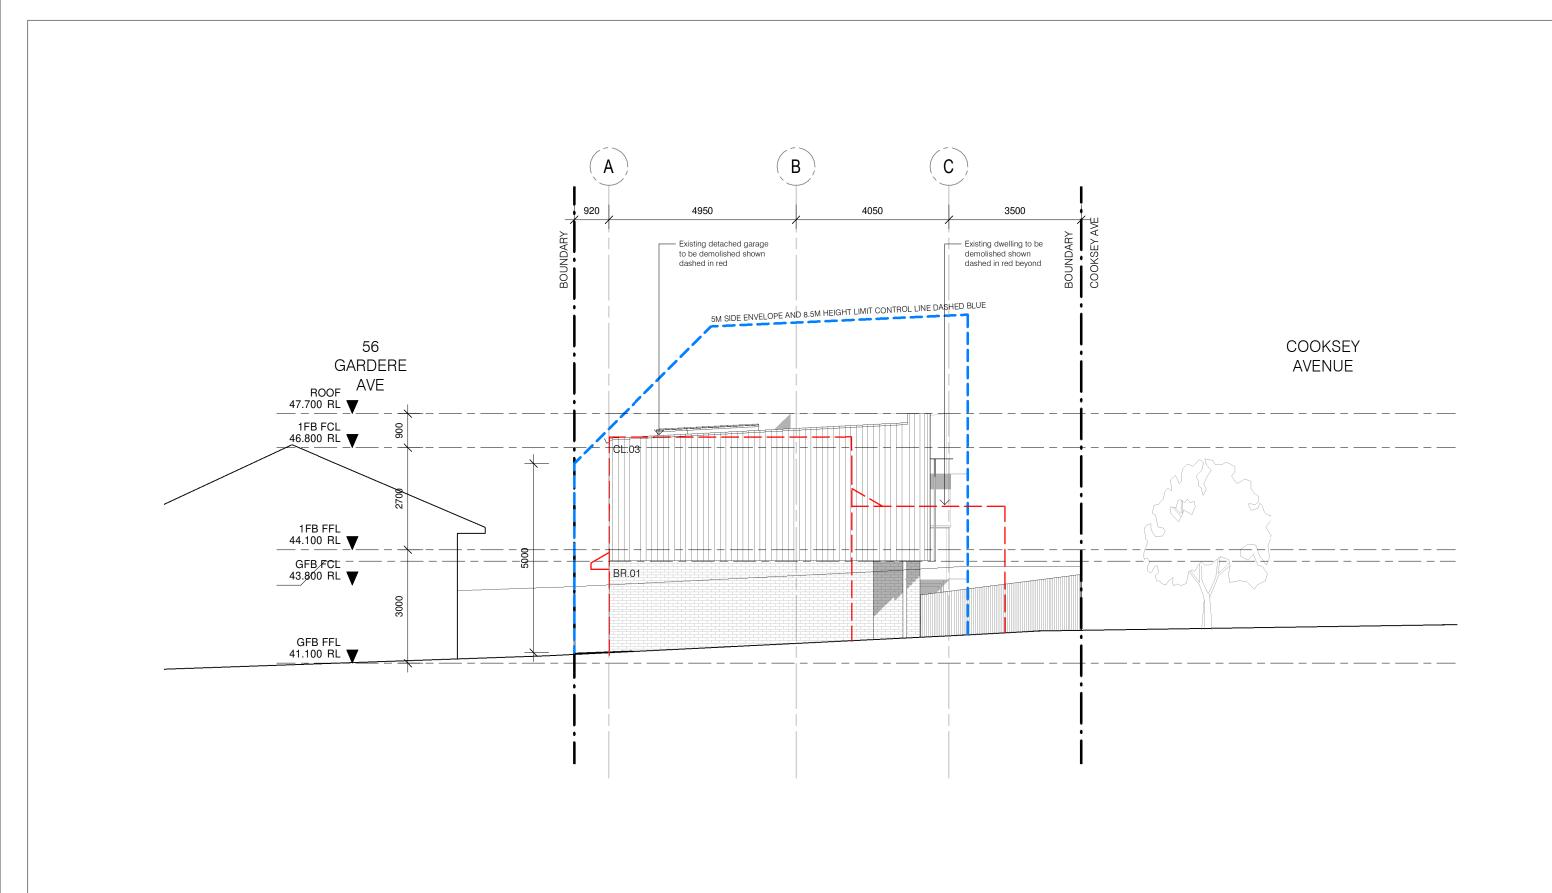

CLIEN

DRAWIN NORTH STREET ELEVATION

1:100@ A3 scale

DA 210

KEY (SEE SCHEDULES FOR DETAILS)
AL.01 - ALUM. FRAMED GLAZING
AL.02 - ALUM. FRAMED GLAZING
BR.01 - PAINTED BRICKWORK
CL.01 - VERTICAL CLADDING 1
CL.02 - PANEL CLADDING
CL.03 - VERTICAL CLADDING 2
DR.0x - VARIOUS DOORS
PF.01 - POOL FENCE
ST.01 - STONE CLADDING
VF.01 - VERTICAL FENCE 1
VF.02 - VERTICAL FENCE 2 MR & MRS BRYDEN ALEXANDER BRYDEN . NSW ARB 9693 . Curl Curl NSW M: 0409 954 675 . E: studio@alexbryden.com.au ABN: 76 631 848 345 AΒ 11.04.25