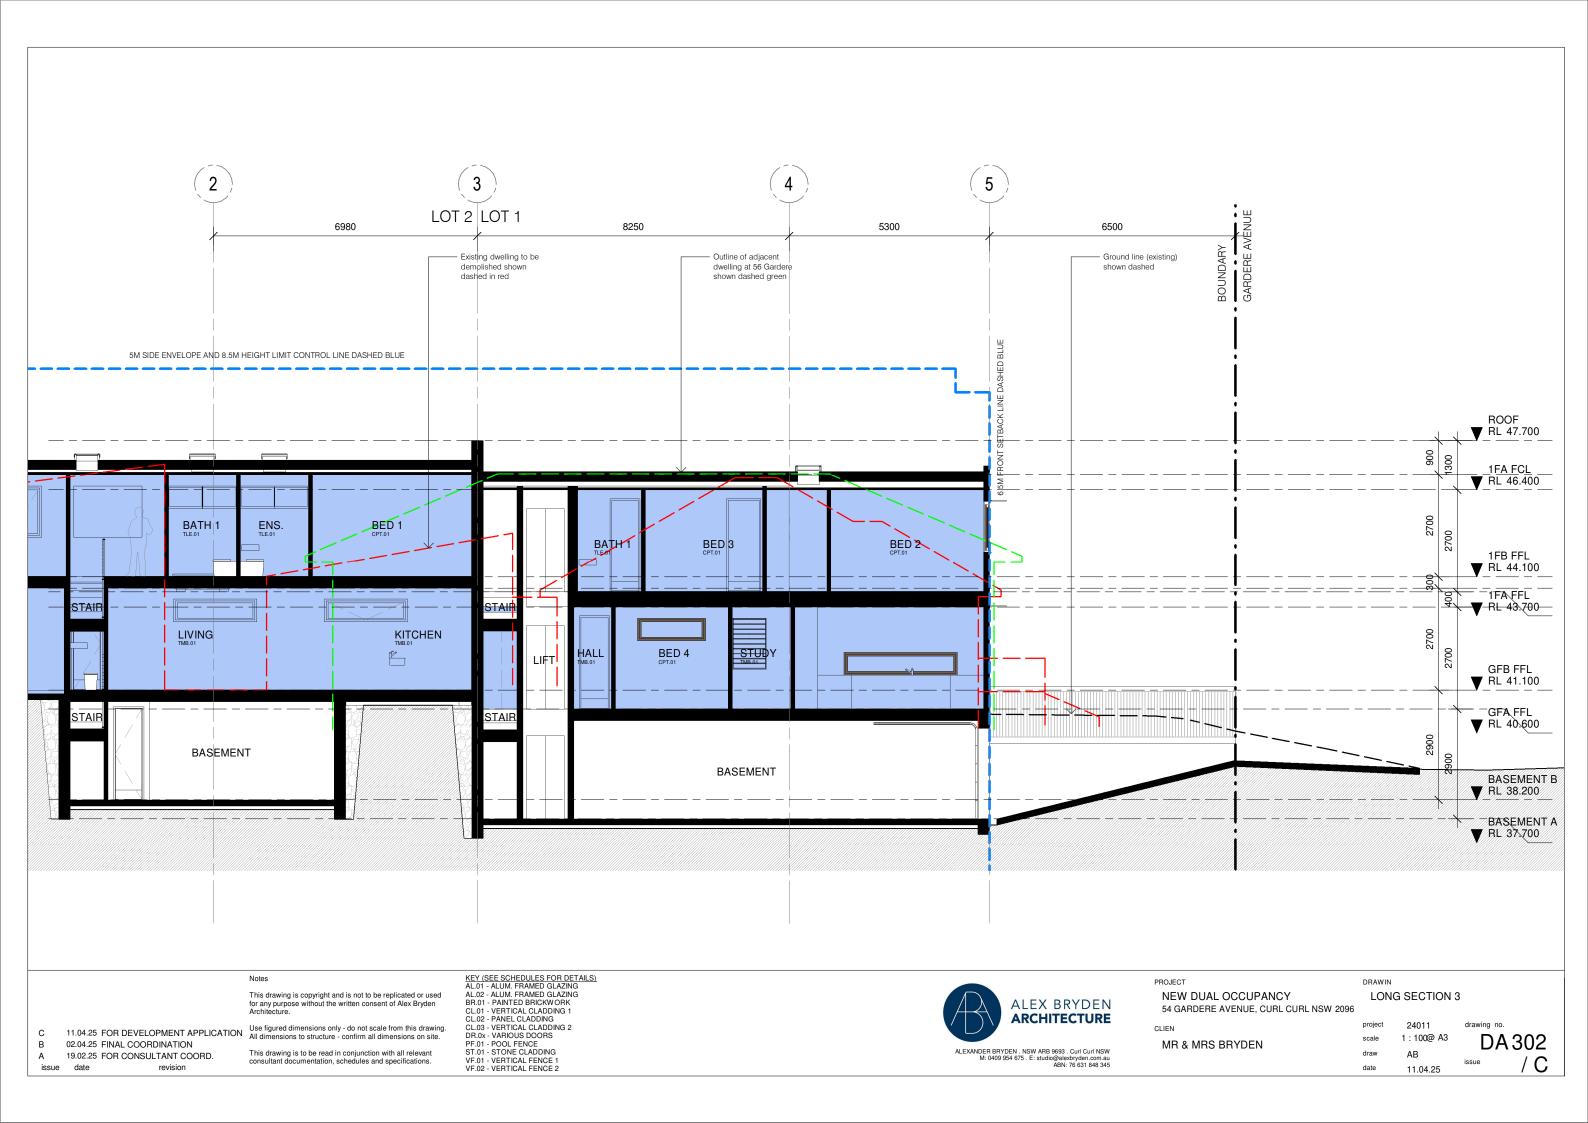

This drawing is to be read in conjunction with all relevant consultant documentation, schedules and specifications.

KEY (SEE SCHEDULES FOR DETAILS)
AL.01 - ALUM. FRAMED GLAZING
AL.02 - ALUM. FRAMED GLAZING
BR.01 - PAINTED BRICKWORK
CL.01 - VERTICAL CLADDING 1
CL.02 - PANEL CLADDING
CL.03 - VERTICAL CLADDING 2
DR.0x - VARIOUS DOORS
PF.01 - POOL FENCE
ST.01 - STONE CLADDING
VF.01 - VERTICAL FENCE 1
VF.02 - VERTICAL FENCE 2