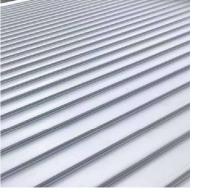

CL.01 - VERTICAL CLADDING White painted cladding

CL.02 - CLADDING Bronze painted

ST.01 - STONE CLADDING White sandstone cladding

MR.01 - METAL ROOFING Colorbond Shale Grey

PF.01 - POOL FENCE Frameless glazed pool fence