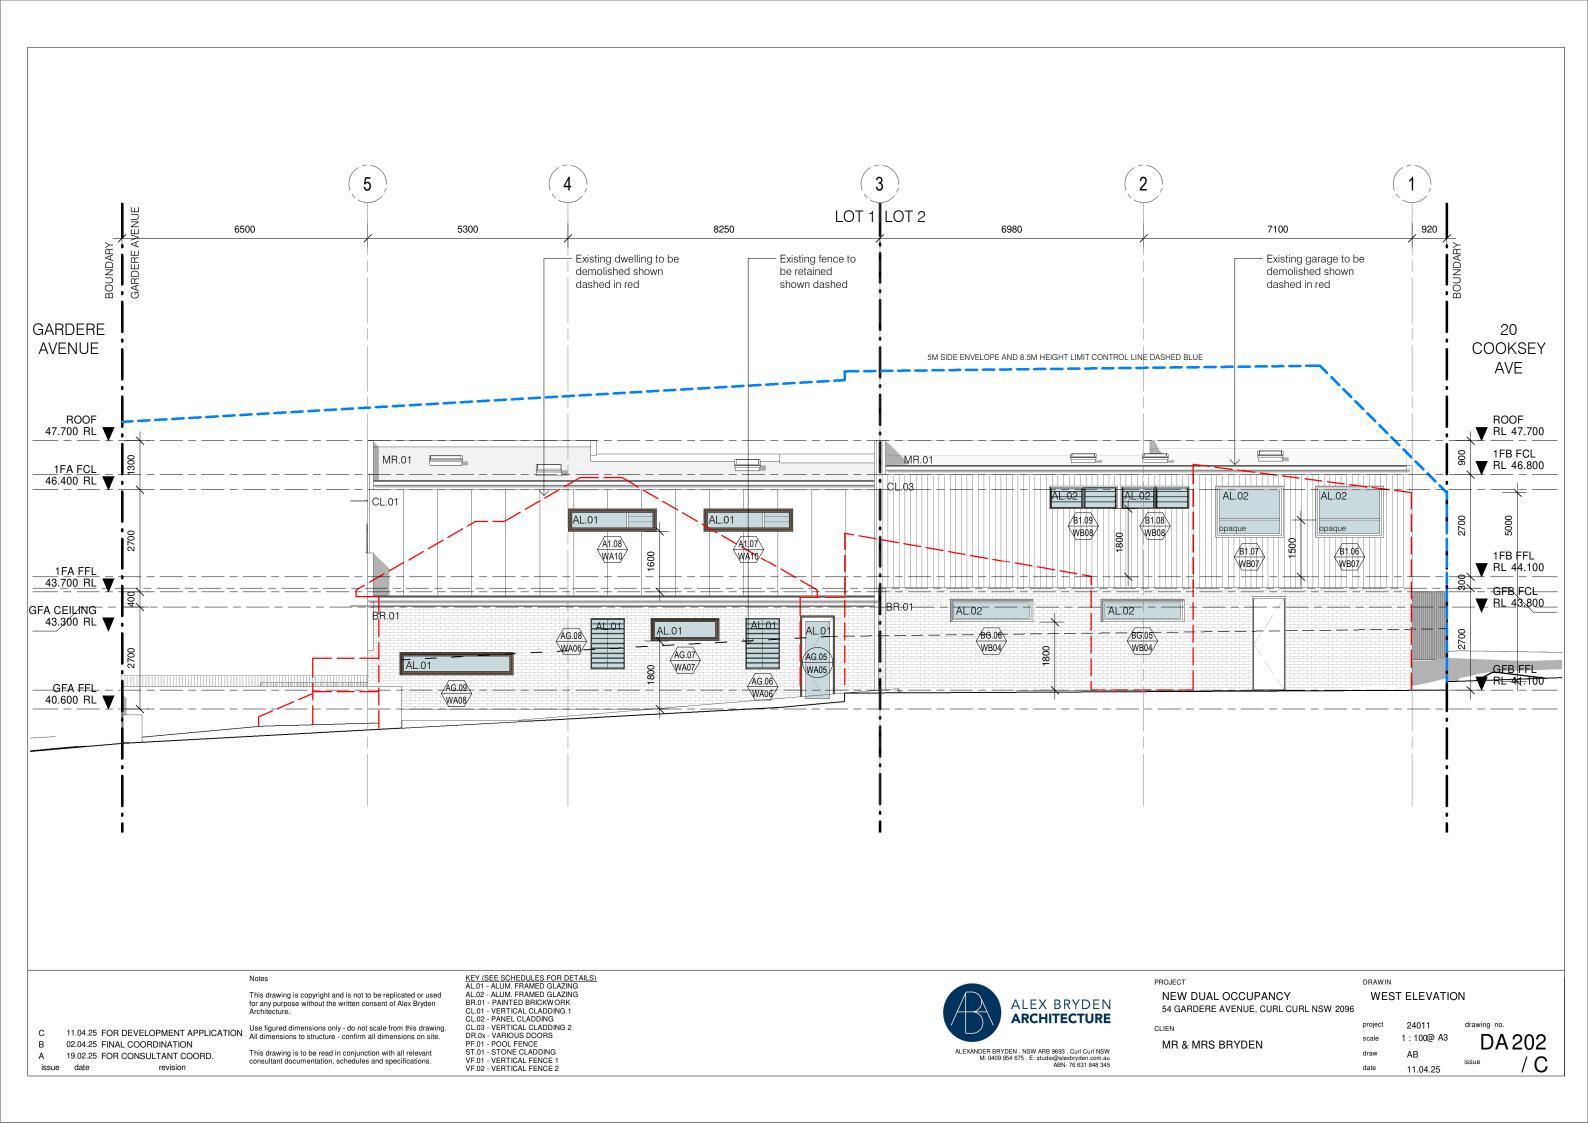

This drawing is to be read in conjunction with all relevant consultant documentation, schedules and specifications.

KEY (SEE SCHEDULES FOR DETAILS)
AL.01 - ALUM. FRAMED GLAZING
AL.02 - ALUM. FRAMED GLAZING
BR.01 - PAINTED BRICKWORK
CL.01 - VERTICAL CLADDING 1
CL.02 - PANEL CLADDING
CL.03 - VERTICAL CLADDING 2
DR.0x - VARIOUS DOORS
PF.01 - POOL FENCE
ST.01 - STONE CLADDING
VF.01 - VERTICAL FENCE 1
VF.02 - VERTICAL FENCE 2

KEY (SEE SCHEDULES FOR DETAILS)
AL.01 - ALUM. FRAMED GLAZING
AL.02 - ALUM. FRAMED GLAZING
BR.01 - PAINTED BRICKWORK
CL.01 - VERTICAL CLADDING 1
CL.02 - PANEL CLADDING
CL.03 - VERTICAL CLADDING 2
DR.0x - VARIOUS DOORS
PF.01 - POOL FENCE
ST.01 - STONE CLADDING
VF.01 - VERTICAL FENCE 1
VF.02 - VERTICAL FENCE 2