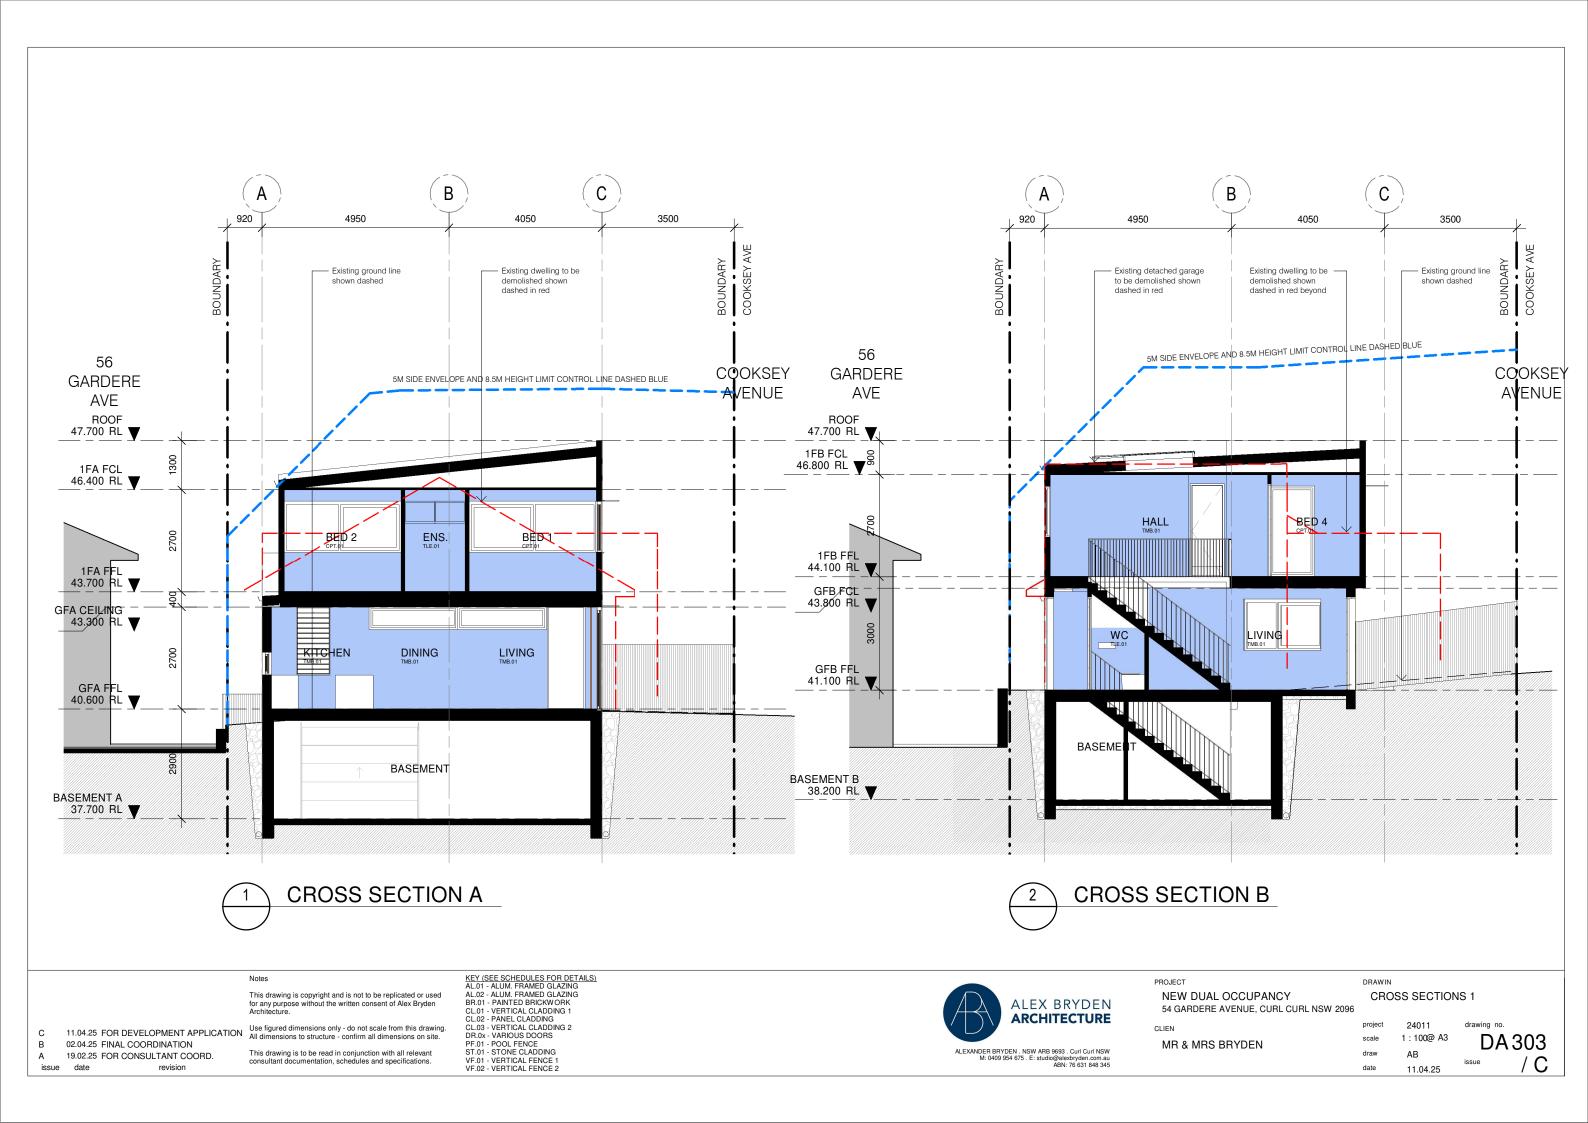

NEW DUAL OCCUPANCY 54 GARDERE AVENUE, CURL CURL NSW 2096

CLIEN

MR & MRS BRYDEN

DRAWIN

**CROSS SECTIONS 2** 

24011 1:100@ A3 DA 304 scale draw AB 11.04.25

11.04.25 FOR DEVELOPMENT APPLICATION

Use figured dimensions only - do not scale from this drawing. All dimensions to structure - confirm all dimensions on site. 02.04.25 FINAL COORDINATION 19.02.25 FOR CONSULTANT COORD. revision