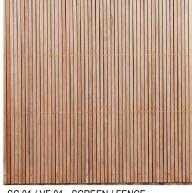

SC.01 / VF.01 - SCREEN / FENCE Vertical timber battens

CL.03 - VERTICAL CLADDING White painted cladding

BR.01 - PAINTED FINISH White painted face brick

AG.02 - ALUM. GLAZING Powdercoated aluminium with clear glazing