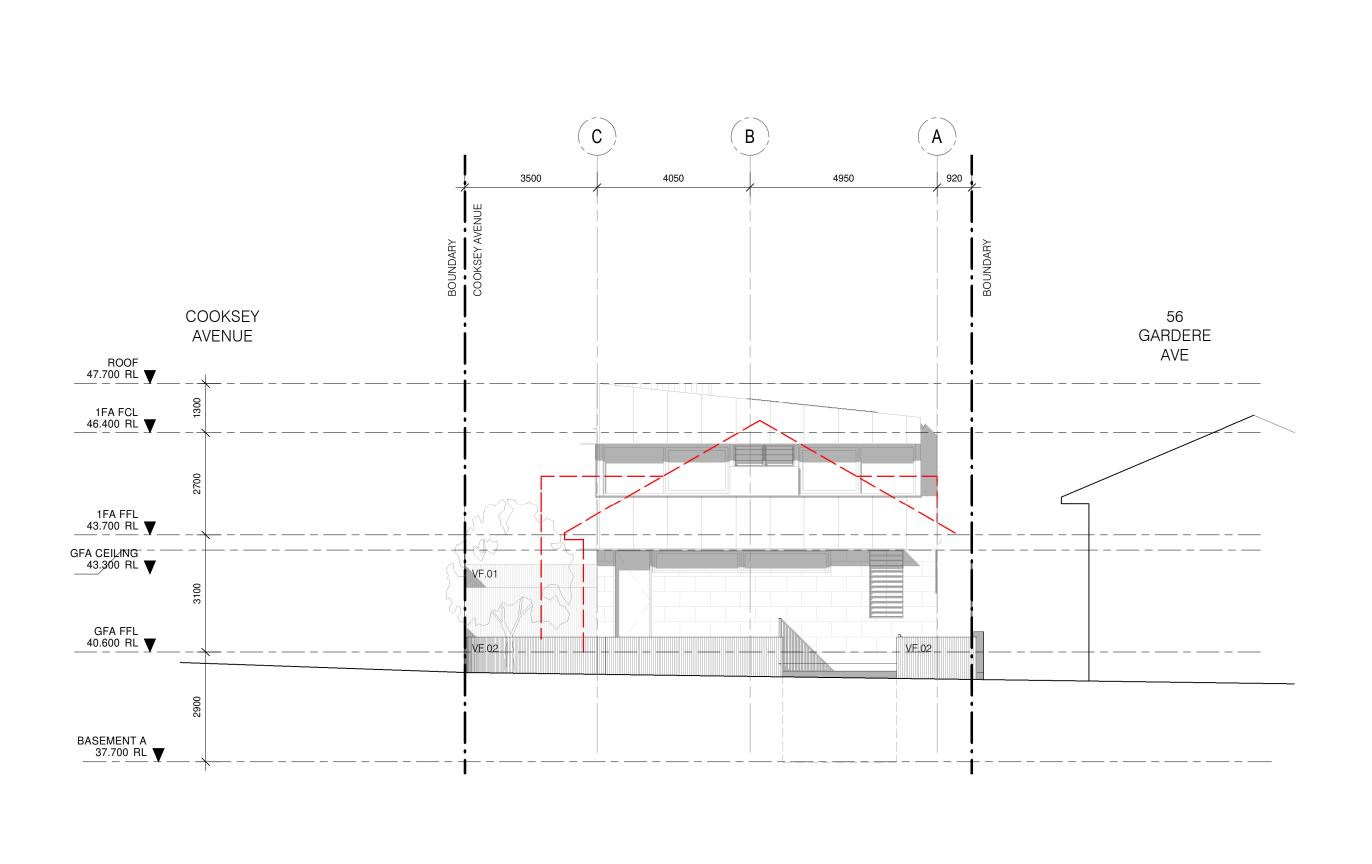

CLIEN

DRAWIN NORTH STREET ELEVATION

1:100@ A3 scale

DA 210

KEY (SEE SCHEDULES FOR DETAILS)
AL.01 - ALUM. FRAMED GLAZING
AL.02 - ALUM. FRAMED GLAZING
BR.01 - PAINTED BRICKWORK
CL.01 - VERTICAL CLADDING 1
CL.02 - PANEL CLADDING
CL.03 - VERTICAL CLADDING 2
DR.0x - VARIOUS DOORS
PF.01 - POOL FENCE
ST.01 - STONE CLADDING
VF.01 - VERTICAL FENCE 1
VF.02 - VERTICAL FENCE 2 MR & MRS BRYDEN ALEXANDER BRYDEN . NSW ARB 9693 . Curl Curl NSW M: 0409 954 675 . E: studio@alexbryden.com.au ABN: 76 631 848 345 AΒ 11.04.25