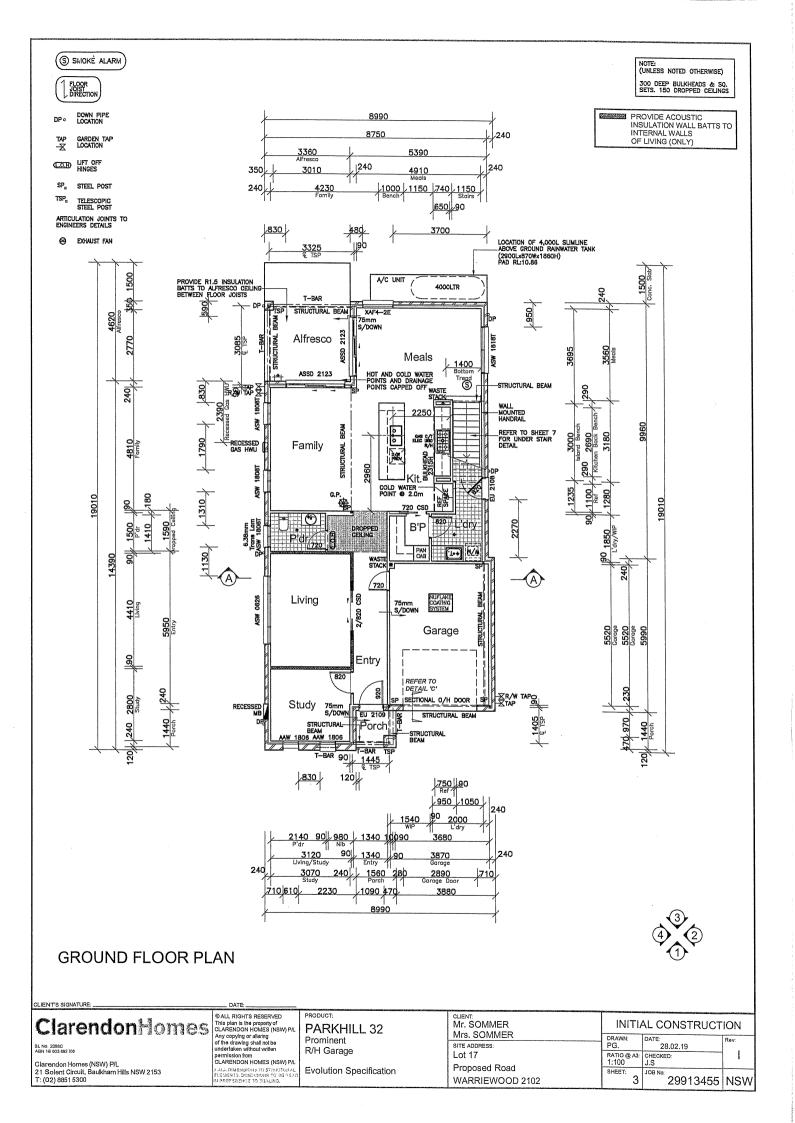

| <u>AREAS</u>  | : 1         |
|---------------|-------------|
| SITE:         | 330.00 m²   |
| GROUND FLOOR: | 112.26 m²   |
| FIRST FLOOR:  | 139.05 m²   |
| GARAGE:       | 23.73 m²    |
| PORCH:        | 2.25 m²     |
| BALCONY:      | N/A m²      |
| ALFRESCO:     | 15.52 m²    |
|               | . <u>m²</u> |
| TOTAL:        | 292.81 m²   |
|               |             |

| TOTAL: | 292.81 m²               |
|--------|-------------------------|
|        |                         |
|        |                         |
|        |                         |
|        |                         |
|        |                         |
|        |                         |
| 2.1    | CONSTRUCTION MANAGEMENT |
|        |                         |
| 13     | DETAILS                 |
| 12     | SLAB PLAN               |
| 11     | STEEL PLAN              |
| 10     | WET AREA DETAILS        |
| 9      | WET AREA DETAILS        |
| 8      | ELECTRICAL LAYOUT       |
| 7      | SECTION                 |
| 6      | ELEVATIONS              |
| 5      | ELEVATIONS              |
| 4      | FIRST FLOOR PLAN        |
| 3      | GROUND FLOOR PLAN       |
| 2      | SITE PLAN               |
| 1      | COVER SHEET             |
| SHEET  | DESCRIPTION             |