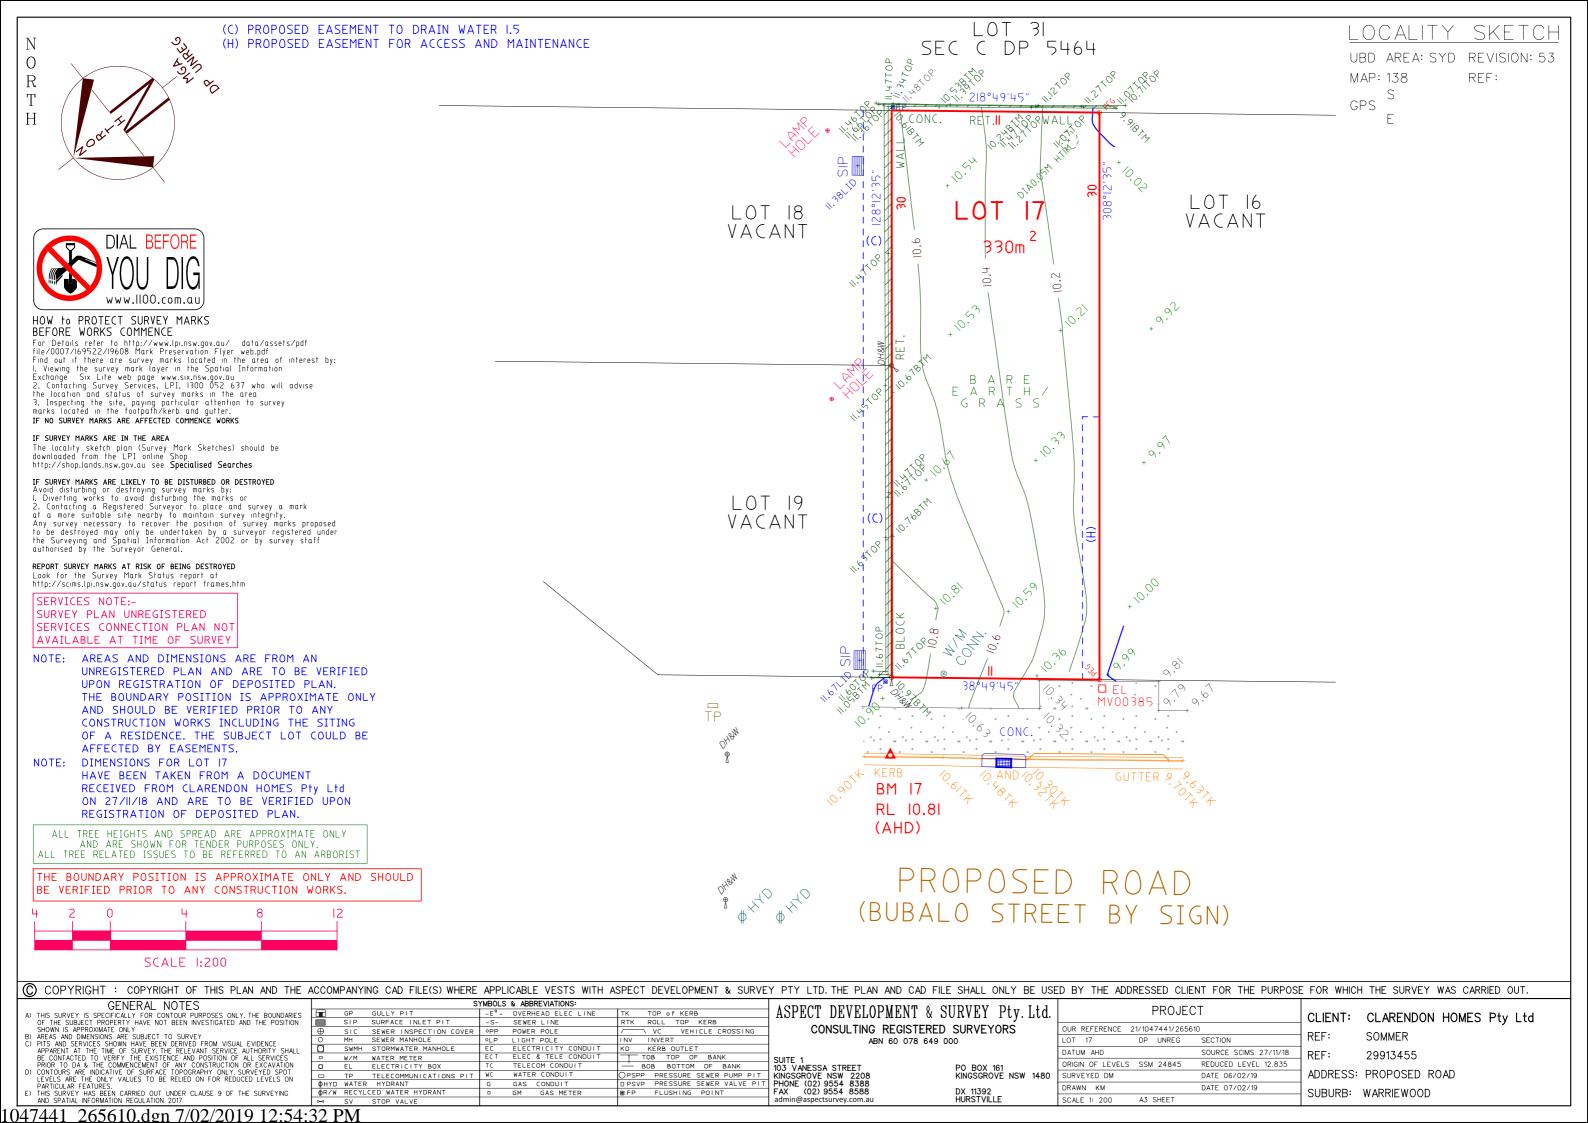

- (A) EASEMENT FOR SEWAGE PURPOSES 5 WIDE (VIDE 6771995)
- (C) EASEMENT TO DRAIN WATER 2.5 WIDE
- (H) EASEMENT FOR ACCESS AND MAINTENANCE 0.9 WIDE
- (BEI) RESTRICTION ON THE USE OF LAND
- (BE2) RESTRICTION ON THE USE OF LAND
- (BE3) RESTRICTION ON THE USE OF LAND

### HOW to PROTECT SURVEY MARKS BEFORE WORKS COMMENCE

BEFORE WORKS COMMENCE
For Details refer to http://www.lip.nsw.gov.au/ data/assets/pdf
file/0007/69522/9608 Mark Preservation Flyer web.pdf
file/0007/69522/9608 Mark Preservation Flyer web.pdf
file/0007/69522/9608 Mark Preservation flyer web.pdf
file/0007/69522/9608 Mark Preservation flyer and interest by:
Exchange Sir Litle web page www.sin.nsw.pdv.au interestation
Exchange Sir Litle web page www.sin.nsw.pdv.au
Exchange Sir Litle web page www.sin.nsw.pdv.au
Exchange Sir Litle web page www.sin.nsw.pdv.au
Exchange Sir Litle web page preserved in the detail
File location and status of survey marks in the area
I. Inspecting the sitle, paying particular attended
In Survey HARKS ARE AFFECTED COMMENCE WORKS

IF SURVEY MARKS ARE IN THE AREA
The locality sketch plan (Survey Mark Sketches) should be
downloaded from the LPI online Shop
Htp://shop.lands.nsv.gov.au see Specialised Searches

In Przysupouniscissis, grotu a see paculated searches

For Surkey Hands Are Linker, Pro De DISTURBED on De DESTROYED

Avoid disturbing or destreying survey morks by:

1. Diverting works to avoid disturbing the marks or

2. Contacting a Registered Surveyor to place and survey a mark
at a more sultable siel nearby to maintain survey integrity.

Any survey necessary to recover the position of survey morks, proposed
to be destreyed any only be undertaken by a surveyor registered under
the Surveying and Sopiala Information Art 2002 or by survey staff
unthorized by the Surveyor General.

REPORT SURVEY MARKS AT RISK OF BEING DESTROYED Look for the Survey Mark Status report at http://scims.lpi.nsw.gov.au/status report frames.htm

ALL TREE HEIGHTS AND SPREAD ARE APPROXIMATE ONLY AND ARE SHOWN FOR TENDER PURPOSES ONLY. ALL TREE RELATED ISSUES TO BE REFERRED TO AN ARBORIST

THE BOUNDARY POSITION IS APPROXIMATE ONLY AND SHOULD BE VERIFIED PRIOR TO ANY CONSTRUCTION WORKS.

| ISSUE |       |      | DATE  | DRAWN    |       |       |          |    |
|-------|-------|------|-------|----------|-------|-------|----------|----|
| А     | REG'D | PLAN | INFO. | UPDATED; | SEWER | ADDED | 06/01/20 | JZ |

COPYRIGHT: COPYRIGHT OF THIS PLAN AND THE
GENERAL NOTES

A) THIS SURVEY IS SPECIFICALLY FOR CONTOUR PURPOSES ONLY. THE BOUNDARIES
OF THE SUBJECT PROPERTY HAVE NOT BEEN INVESTIGATED AND THE POSITION
SHOWN IS APPOXIMATE ONLY.

B) AREAS AND DIMENSIONS ARE SUBJECT TO SURVEY
C) PITS AND SERVICES SHOWN HAVE BEEN DERIVED FROM VISUAL EVIDENCE
APPARENT AT THE TIME OF SURVEY. THE RELEVANT SERVICE AUTHORITY SHALL
BE CONTACTED TO VERIFY THE EXISTENCE AND POSITION OF ALL SERVICES
PRIOR TO DA & THE COMMENCEMENT OF ANY CONSTRUCTION OR EXCAVATION
D) CONTOURS ARE INDICATIVE OF SURFACE TOPOGRAPHY ONLY. SURVEYED SPOT
LEVELS ARE THE ONLY VALUES TO BE RELIED ON FOR REDUCED LEVELS ON
PARTICULAR FEATURES.

THIS SURVEY HAS BEEN CARRIED OUT UNDER CLAUSE 9 OF THE SURVEYING
AND SPATIAL INFORMATION REGULATION 2017

GULLY PIT SURFACE INLET PIT TK TOP of KERB RTK ROLL TOP KERB SIC SEWER INSPECTION COVER
MH SEWER MANHOLE
SWMH STORMWATER MANHOLE VC VEHICLE CROSSING
INV INVERT
KO KERB OUTLET
TOB TOP OF BANK opp Power Pole W/M WATER METER
EL ELECTRICITY BOX — BOB BOTTOM OF BANK

| CLIENT:  | CLARENDON HOMES Pty Ltd |
|----------|-------------------------|
| REF:     | SOMMER                  |
| REF:     | 29913455                |
| ADDRESS: | BUBALO STREET           |

locality sketch

UBD AREA: SYD REVISION: 53

REF: F8

MAP: 138

GPS