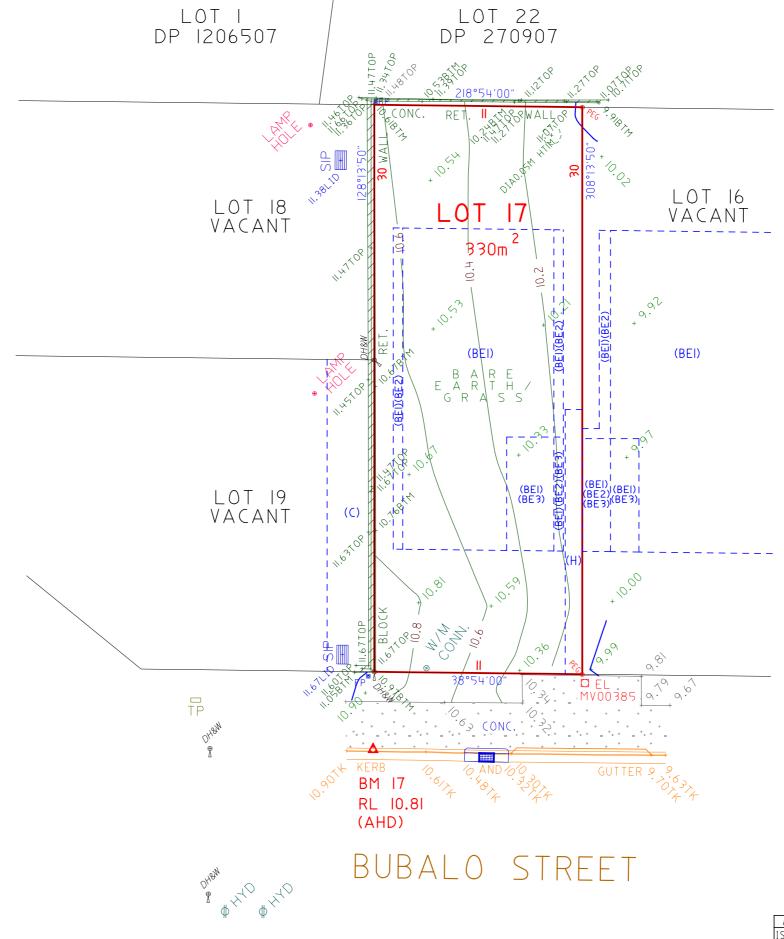

- (A) EASEMENT FOR SEWAGE PURPOSES 5 WIDE (VIDE 6771995)
- (C) EASEMENT TO DRAIN WATER 2.5 WIDE
- (H) EASEMENT FOR ACCESS AND MAINTENANCE 0.9 WIDE
- (BEI) RESTRICTION ON THE USE OF LAND
- (BE2) RESTRICTION ON THE USE OF LAND
- (BE3) RESTRICTION ON THE USE OF LAND

COPYRIGHT: COPYRIGHT OF THIS PLAN AND THE
GENERAL NOTES

A) THIS SURVEY IS SPECIFICALLY FOR CONTOUR PURPOSES ONLY. THE BOUNDARIES
OF THE SUBJECT PROPERTY HAVE NOT BEEN INVESTIGATED AND THE POSITION
SHOWN IS APPOXIMATE ONLY.

B) AREAS AND DIMENSIONS ARE SUBJECT TO SURVEY
C) PITS AND SERVICES SHOWN HAVE BEEN DERIVED FROM VISUAL EVIDENCE
APPARENT AT THE TIME OF SURVEY. THE RELEVANT SERVICE AUTHORITY SHALL
BE CONTACTED TO VERIFY THE EXISTENCE AND POSITION OF ALL SERVICES
PRIOR TO DA & THE COMMENCEMENT OF ANY CONSTRUCTION OR EXCAVATION
D) CONTOURS ARE INDICATIVE OF SURFACE TOPOGRAPHY ONLY. SURVEYED SPOT
LEVELS ARE THE ONLY VALUES TO BE RELIED ON FOR REDUCED LEVELS ON
PARTICULAR FEATURES.

THIS SURVEY HAS BEEN CARRIED OUT UNDER CLAUSE 9 OF THE SURVEYING
AND SPATIAL INFORMATION REGULATION 2017

GULLY PIT SURFACE INLET PIT TK TOP of KERB RTK ROLL TOP KERB SIC SEWER INSPECTION COVER
MH SEWER MANHOLE
SWMH STORMWATER MANHOLE VC VEHICLE CROSSING
INV INVERT
KO KERB OUTLET
TOB TOP OF BANK opp Power Pole W/M WATER METER
EL ELECTRICITY BOX — BOB BOTTOM OF BANK