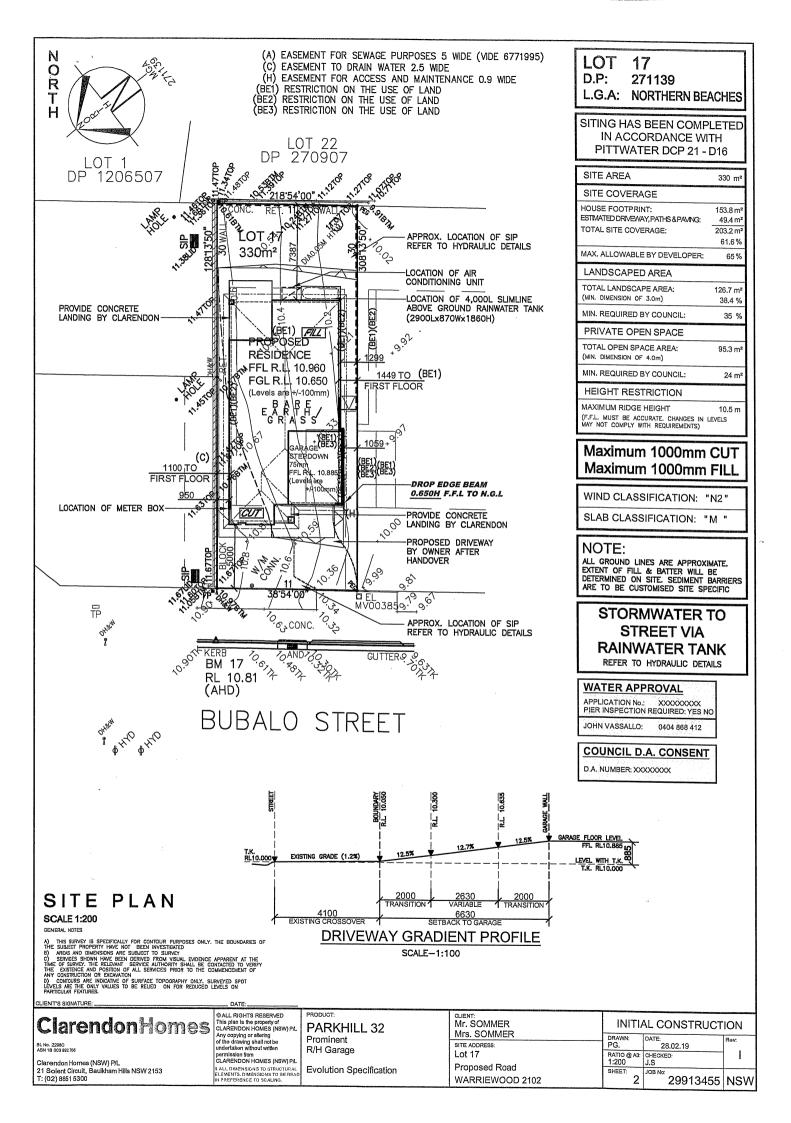

- (A) EASEMENT FOR SEWAGE PURPOSES 5 WIDE (VIDE 6771995)
- (C) EASEMENT TO DRAIN WATER 2.5 WIDE
- (H) EASEMENT FOR ACCESS AND MAINTENANCE 0.9 WIDE
- (BEI) RESTRICTION ON THE USE OF LAND
- (BE2) RESTRICTION ON THE USE OF LAND
- (BE3) RESTRICTION ON THE USE OF LAND

THE BOUNDARY POSITION IS APPROXIMATE ONLY AND SHOULD BE VERIFIED PRIOR TO ANY CONSTRUCTION WORKS.

| ISSUE |       |      | DATE  | DRAWN    |       |       |          |    |
|-------|-------|------|-------|----------|-------|-------|----------|----|
| А     | REG'D | PLAN | INFO. | UPDATED; | SEWER | ADDED | 06/01/20 | JZ |

BUBALO STREET

NOTE: AMBIGUITIES WITH HOUSE PLANS REVISION DATES VARY FROM SHEET TO SHEET

SETOUT COMPLETED ON DATE: 17 / 1/70

- DENOTES NAIL IN OFFSET PEG
- (C) EASEMENT TO DRAIN WATER 2.5 WIDE
- (H) EASEMENT FOR ACCESS AND MAINTENANCE 0.9 WIDE
- (BEI) RESTRICTION ON THE USE OF LAND
- (BE2) RESTRICTION ON THE USE OF LAND
- (BE3) RESTRICTION ON THE USE OF LAND

| <u>AREAS</u>  | : 1         |
|---------------|-------------|
| SITE:         | 330.00 m²   |
| GROUND FLOOR: | 112.26 m²   |
| FIRST FLOOR:  | 139.05 m²   |
| GARAGE:       | 23.73 m²    |
| PORCH:        | 2.25 m²     |
| BALCONY:      | N/A m²      |
| ALFRESCO:     | 15.52 m²    |
|               | . <u>m²</u> |
| TOTAL:        | 292.81 m²   |
|               |             |