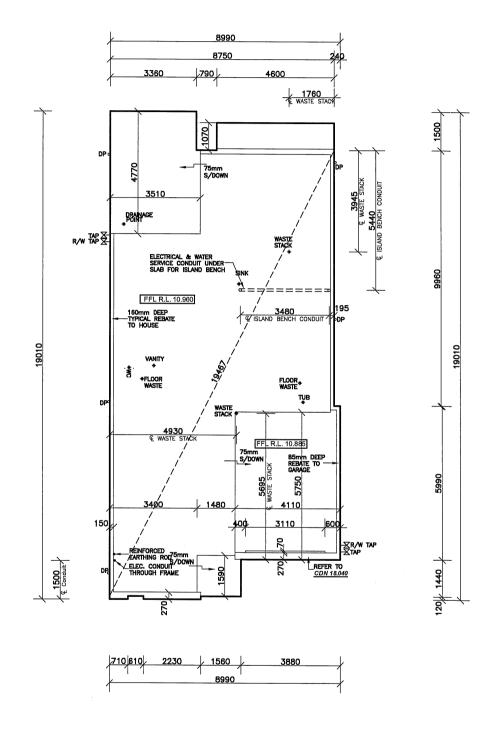

OATE:

OATE:

OATE:

OATE:

OATE:

OATE:

OATE:

OATE:

OATE:

OATE:

OATE:

OATE:

OATE:

OATE:

OATE:

OATE:

OATE:

OATE:

OATE:

OATE:

OATE:

OATE:

OATE:

OATE:

OATE:

OATE:

OATE:

OATE:

OATE:

OATE:

OATE:

OATE:

OATE:

OATE:

OATE:

OATE:

OATE:

OATE:

OATE:

OATE:

OATE:

OATE:

OATE:

OATE:

OATE:

OATE:

OATE:

OATE:

OATE:

OATE:

OATE:

OATE:

OATE:

OA

DATE:

PARKHILL 32
Prominent
R/H Garage

Evolution Specification

Master Issued: 07.08.15 Revision: C

CLIENT:
Mr. SOMMER
Mrs. SOMMER
SITE ADDRESS:
Lot 17
Proposed Road
WARRIEWOOD 2102

| INITIAL CONSTRUCTION | DATE: | PG. | 28.02.19 | | Rav: | INA | J.S | SHEET: | JOB No: | | |

29913455 NSW





NOTE:
ALL INTERNAL DRAINAGE POINTS
INDICATIVE ONLY. POSITION TO BE
DETERMINED ON SITE

DP · LOCATION

AP GARDEN TAP
LOCATION



#### **SLAB PLAN**

## ClarendonHomes

BL No. 2298C ABN 18 003 892 706

Clarendon Homes (NSW) P/L 21 Solent Circuit, Baulkham Hills NSW 2153 T: (02) 8851 5300 ALL RIGHTS RESERVED
 This plan is the property of CLARENDON HOMES (NSW) P.L. Any copying or aliering of the drawing shall not be undertaken without written permission from CLARENDON HOMES (NSW) P.L. # ALL DIMENSIONS TO STRUCTURAL ELEMENTS. DIMENSIONS TO STRUCTURAL ELEMENTS. DIMENSIONS TO SERVE TURAL ELEMENTS. DIMENSIONS TO SERVE TURAL RIGHTS (NSW) P.R. FERRENCE TO SCALING.

PARKHILL 32
Prominent
R/H Garage

R/H Garage Lot 17
Evolution Specification

| CLIENT:<br>Mr. SOMMER | INITIAL CONSTRUCTION |                 |      |
|-----------------------|----------------------|-----------------|------|
| Mrs. SOMMER           | DRAWN: