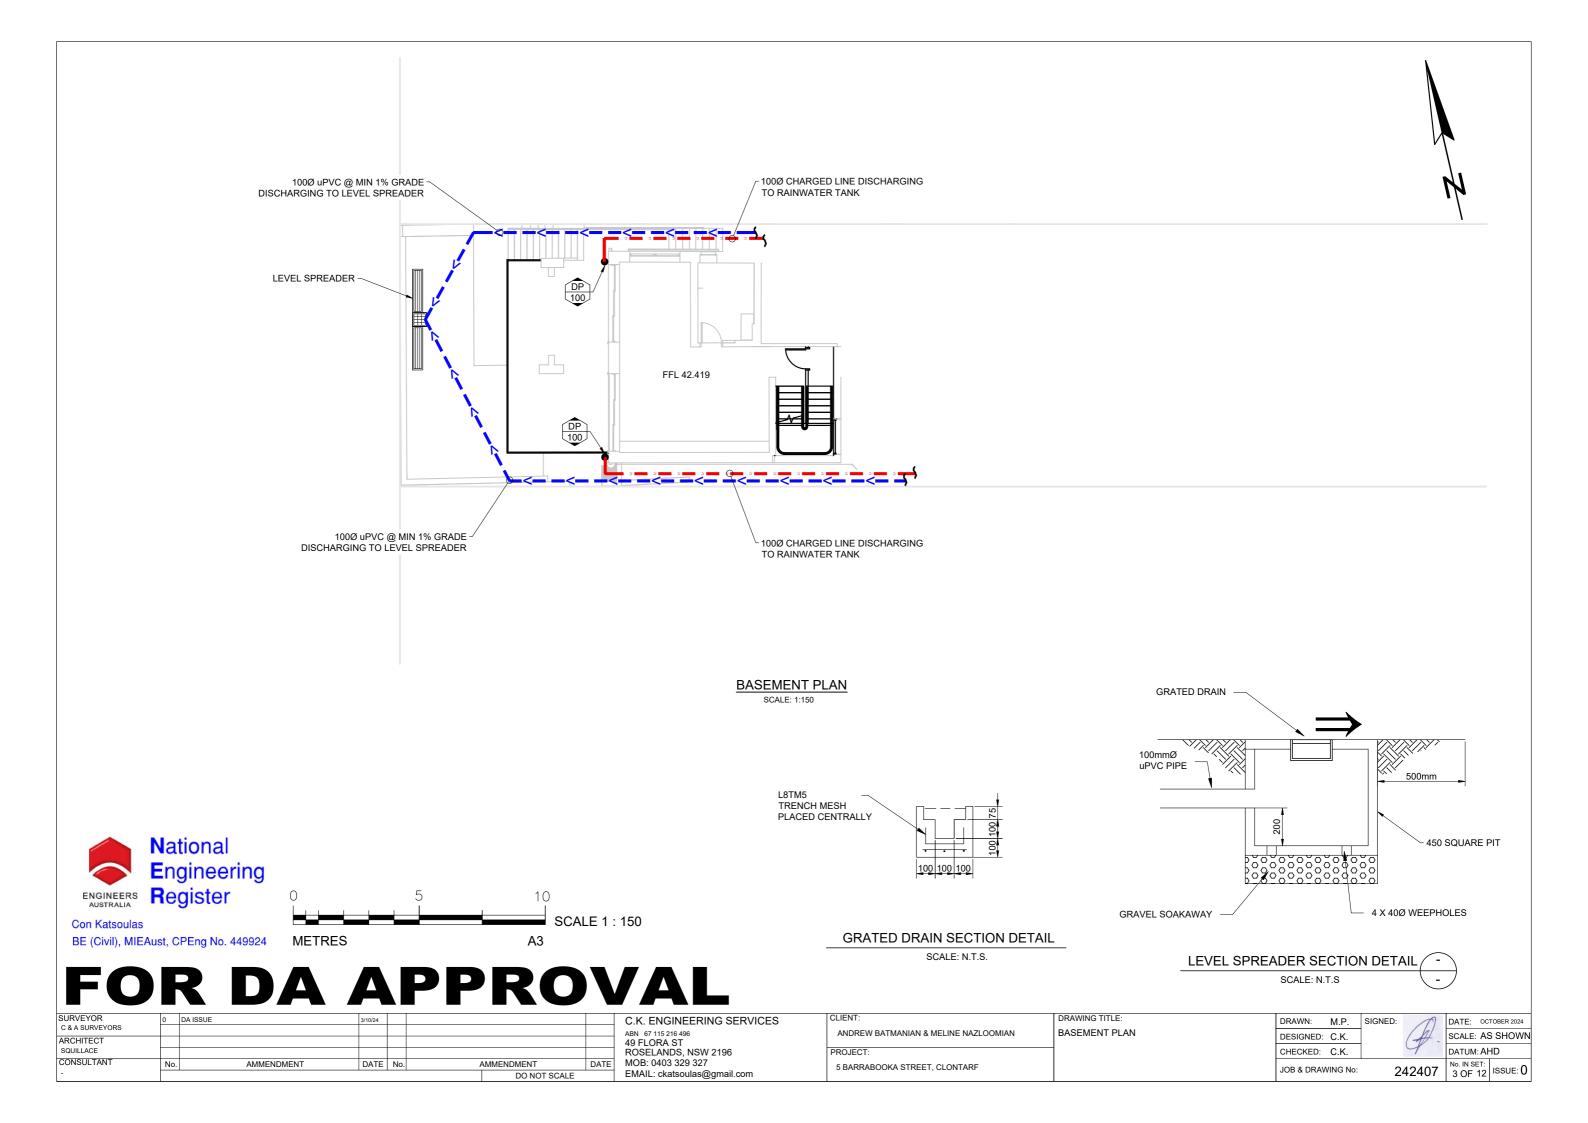

REA BYPASSING ON-SITE DETENTION TANK

- ALL PROPOSED PITS TO BE 450 x 450 CAST IN-SITU OR PRECAST PITS UNLESS SHOWN OTHERWISE
- ALL CHARGED LINE PIPES TO BE 100Ø uPVC SEWER CLASS UNLESS SHOWN OTHERWISE
- ALL DOWNPIPES TO BE 90Ø uPVC OR 100 x 50 UNLESS OTHERWISE SHOWN
- ALL NON-PRESSURE STORMWATER PIPES TO BE 1000 uPVC UNLESS SHOWN OTHERWISE
- ALL GRATED DRAINS TO BE MINIMUM 150 WIDE GALVANIZED HEAVY DUTY GRATES
- ALL NON-TRAFFICABLE PITS TO BE LIGHT DUTY. PITS IN TRAFFICABLE AREAS TO BE HEAVY DUTY.
- ALL WORK SHALL BE CARRIED OUT IN ACCORDANCE WITH COUNCILS SPECIFICATIONS.
- ALL PITS GREATER THAN 1.2m DEPTH SHALL INCLUDE STEP IRONS AND HAVE MINIMUM CLEAR DIMENSIONS OF
- OF WATER THROUGH PITS
- ALL DOWNPIPES SHALL CONFORM TO AS/NZS 1866 FOR ALUMINIUM PIPES AND AS 1254, AS/NZS 1260, AS 1273, AS/NZS 1477, AS/NZS 2179.2 AND AS 2032 FOR uPVC PIPES
- ALL BOX GUTTERS SHALL COMPLY WITH AS/NZS 2179.1
- 12. ALL BOX GUTTERS SHALL BE CONSTRUCTED WITH A MINIMUM 1:200 GRADE TO SUMP/DOWNPIPES
- 13. ALL DRAINAGE WORKS SHALL BE IN ACCORDANCE WITH AS 3500.3.2

| DOWNPIPE | CROSS SECTION   | DOWNPIPE SIZES |             |  |  |  |  |  |
|----------|-----------------|----------------|-------------|--|--|--|--|--|
| TYPE     | AREA MIN. (mm2) | ROUND          | RECTANGULAR |  |  |  |  |  |
| 90       | 8600            | 90Ø            | -           |  |  |  |  |  |
| 100      | 11000           | 100Ø           | -           |  |  |  |  |  |
| 125      | 12900           | 125Ø           | -           |  |  |  |  |  |
| 150      | 24700           | 150Ø           | -           |  |  |  |  |  |
| 1050     | 8600            | -              | 100 X 50    |  |  |  |  |  |
| 1075     | 12900           | -              | 100 X 75    |  |  |  |  |  |
| 1010     | 17100           | -              | 100 x 100   |  |  |  |  |  |
| 1210     | 21500           | -              | 125 x 100   |  |  |  |  |  |
| 1515     | 24700           | -              | 150 x 150   |  |  |  |  |  |

ON-SITE DETENTION CALCULATIONS

SITE PLAN

Con Katsoulas BE (Civil), MIEAust, CPEng No. 449924 THE PROPOSED DEVELOPMENT FALLS DIRECTLY TO THE BAY VIA A RESERVE AND WILL NOT IMPACT ANY RESIDENTIAL LOTS OR COUNCIL INFRASTRUCTURE. THEREFORE NO ON-SITE DETENTION IS REQUIRED.