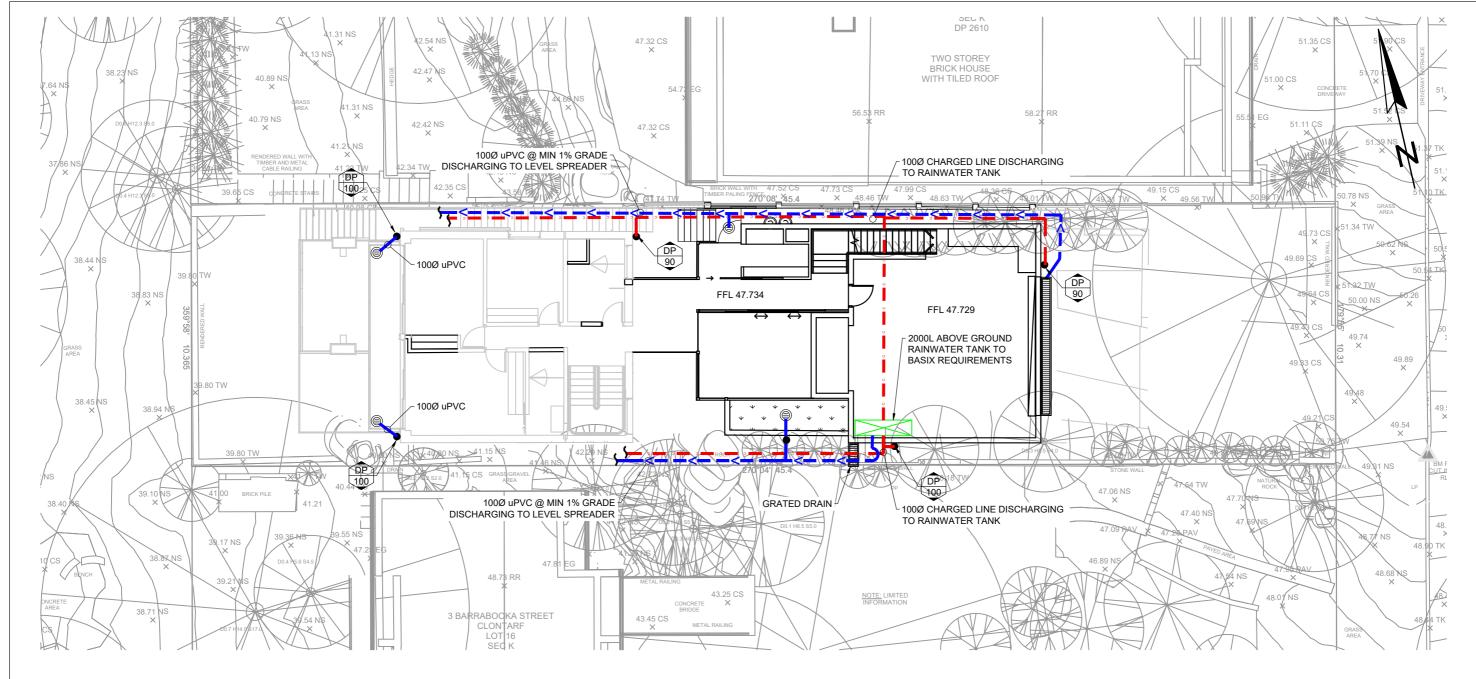

ALL PIPES TO BE 100Ø uPVC

LOWER GROUND FLOOR PLAN SCALE: 1:150

0 5 10

METRES A3

| SURVEYOR        | 0   | DA ISSUE   | 3/10/24 |              |      | C.K. ENGINEERING SERVICES   | CLIENT:                                | DRAWING TITLE:            | DRAWN:     | M.P.       | SIGNED: | DATE: OCTOBER 2024 |
|-----------------|-----|------------|---------|--------------|------|-----------------------------|----------------------------------------|---------------------------|------------|------------|---------|--------------------|
| C & A SURVEYORS |     |            |         |              |      | ABN 67 115 216 496          | ANDREW BATMANIAN & MELINE NAZLOOMIAN   | LOWER GROUND FLOOR PLAN   |            |            | /6/     |                    |
| ARCHITECT       |     |            |         |              |      | 49 FLORA ST                 | ANDINEW BATMANIAN & WELLINE NAZEOOMIAN | LOWER GROUND I LOOK I LAN | DESIGNED:  | C.K.       | (-41)   | SCALE: AS SHOWN    |
| SQUILLACE       |     |            |         |              |      | ROSELANDS, NSW 2196         | PROJECT:                               |                           | CHECKED:   | C.K.       | 4       | DATUM: AHD         |
| CONSULTANT      | No. | AMMENDMENT | DATE No | . AMMENDMENT | DATE | MOB: 0403 329 327           | 5 BARRABOOKA STREET, CLONTARF          |                           | IOD & DDAY | A/INIO NI- | 0.40.40 | No. IN SET:        |
| -               |     |            |         | DO NOT SCALE | _    | EMAIL: ckatsoulas@gmail.com | O DANG O DO TO THEE T, O DO TO THE     |                           | JOB & DRAV | WING NO:   | 242407  | 4 OF 12 ISSUE: 0   |