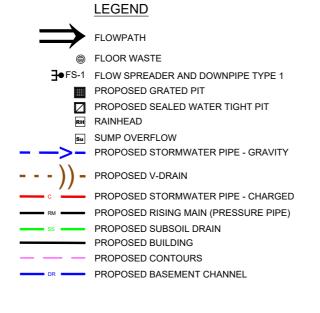

| BASEMENT PLAN                     | 0              |
| 4         | LOWER GROUND FLOOR PLAN           | 0              |
| 5         | LEVEL 1 FLOOR PLAN                | 0              |
| 6         | ROOF PLAN                         | 0              |
| 7         | RAINWATER TANK DETAILS            | 0              |
| 8         | EROSION AND SEDIMENT CONTROL PLAN | 0              |
| 9         | DRIVEWAY PLAN                     | 0              |
| 10        | DRIVEWAY LONGSECTION              | 0              |
| 11        | DRIVEWAY LONGSECTION              | 0              |
| 12        | DRIVEWAY LONGSECTION              | 0              |
|           |                                   |                |
|           | <u> </u>                          |                |





REA BYPASSING ON-SITE DETENTION TANK

- ALL PROPOSED PITS TO BE 450 x 450 CAST IN-SITU OR PRECAST PITS UNLESS SHOWN OTHERWISE
- ALL CHARGED LINE PIPES TO BE 100Ø uPVC SEWER CLASS UNLESS SHOWN OTHERWISE
- ALL DOWNPIPES TO BE 90Ø uPVC OR 100 x 50 UNLESS OTHERWISE SHOWN
- ALL NON-PRESSURE STORMWATER PIPES TO BE 1000 uPVC UNLESS SHOWN OTHERWISE
- ALL GRATED DRAINS TO BE MINIMUM 150 WIDE GALVANIZED HEAVY DUTY GRATES
- ALL NON-TRAFFICABLE PITS TO BE LIGHT DUTY. PITS IN TRAFFICABLE AREAS TO BE HEAVY DUTY.
- ALL WORK SHALL BE CARRIED OUT IN ACCORDANCE WITH COUNCILS SPECIFICATIONS.
- ALL PITS GREATER THAN 1.2m DEPTH SHALL INCLUDE STEP IRONS AND HAVE MINIMUM CLEAR DIMENSIONS OF
- OF WATER THROUGH PITS
- ALL DOWNPIPES SHALL CONFORM TO AS/NZS 1866 FOR ALUMINIUM PIPES AND AS 1254, AS/NZS 1260, AS 1