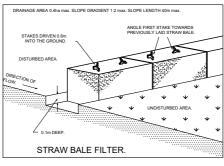

#### **EROSION CONTROL NOTES:**

- ALL WORK SHALL BE CARRIED OUT IN ACCORDANCE WITH COUNCIL'S STANDARD SPECIFICATIONS AND TO THE SATISFACTION OF COUNCIL'S
- EROSION AND SEDIMENTATION CONTROLS SHALL BE CONSTRUCTED AS SHOWN ON SHEET 2 AND 3 OF THIS PLAN AND/OR WHERE DIRECTED BY COUNCIL'S ENGINEER.
- SEDIMENTATION AND EROSION CONTROL DEVICES SHALL BE IMPLEMENTED PRIOR TO OR IN CONJUNCTION WITH THE FIRST PHASE OF EARTHWORKS AND SHALL BE REMOVED ONLY WHEN THE AREAS ABOVE IT HAVE BEEN STABILISED. EACH SEDIMENTATION AND EROSION CONTROL DEVICE SHALL BE INSPECTED AFTER EACH STORM FOR STRUCTURAL DAMAGE OR CLOGGING BY SILT AND OTHER DEBRIS AND PROMPTLY DESILTED, REPAIRED OR REPLACED IF
- TOPSOIL STOCKPILES SHALL BE LOCATED OUTSIDE HAZARD AREAS SUCH AS DRAINAGE DEPRESSIONS.
- ALL AREAS NOT SUBJECT TO CONSTRUCTION WORKS SHALL BE RETAINED FREE FROM DISTURBANCE OR DAMAGE FOR THE DURATION OF THE WORKS.
- TREES TO BE RETAINED SHALL BE PROTECTED DURING SITE WORKS AND CONSTRUCTION BY THE ERECTION OF SOLID BARRICADES AT THE DRIP LINE OR AS SPECIFIED BY COUNCIL'S ENGINEER.
- THE DEVELOPER OR CONTRACTOR WILL TAKE ALL MEASURES TO PREVENT DAMAGE TO TREES AND ROOT SYSTEMS DURING SITE WORKS AND CONSTRUCTION ACTIVITIES INCLUDING THE PROVISION OF WATER, SEWERAGE AND STORMWATER DRAINAGE SERVICES. IN PARTICULAR, WORKS, ERECTION OF STRUCTURES, EXCAVATION OR CHANGES TO SOIL LEVELS WITHIN 4 METRES OF THE TRUNKS OF TREES TO BE RETAINED ARE NOT PERMITTED UNLESS PART OF THE DEVELOPMENT AS APPROVED, AND THE STORAGE OF SPOIL, BUILDING MATERIALS, SOILS OR THE DRIVING OR PARKING OF ANY VEHICLE OR MACHINERY WITHIN 4 METRES OF THE TRUNK OF A TREE TO BE RETAINED, IS NOT PERMITTED.
- WETTING OF THE SITE SHOULD BE CARRIED OUT AS OFTEN AS NECESSARY AS A FORM OF DUST CONTROL.
- SILT FENCES TO BE CONSTRUCTED WHERE EVER NATURAL SURFACE SLOPES AWAY FROM DISTURBED AREAS OR WHERE DIRECTED BY THE ENGINEER.