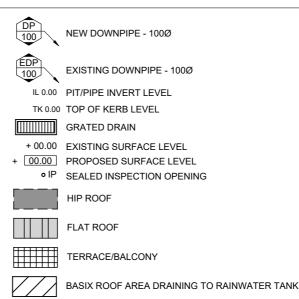

| BASEMENT PLAN                     | 0              |
| 4         | LOWER GROUND FLOOR PLAN           | 0              |
| 5         | LEVEL 1 FLOOR PLAN                | 0              |
| 6         | ROOF PLAN                         | 0              |
| 7         | RAINWATER TANK DETAILS            | 0              |
| 8         | EROSION AND SEDIMENT CONTROL PLAN | 0              |
| 9         | DRIVEWAY PLAN                     | 0              |
| 10        | DRIVEWAY LONGSECTION              | 0              |
| 11        | DRIVEWAY LONGSECTION              | 0              |
| 12        | DRIVEWAY LONGSECTION              | 0              |
|           |                                   |                |
|           | <u> </u>                          |                |





REA BYPASSING ON-SITE DETENTION TANK

- ALL PROPOSED PITS TO BE 450 x 450 CAST IN-SITU OR PRECAST PITS UNLESS SHOWN OTHERWISE
- ALL CHARGED LINE PIPES TO BE 100Ø uPVC SEWER CLASS UNLESS SHOWN OTHERWISE
- ALL DOWNPIPES TO BE 90Ø uPVC OR 100 x 50 UNLESS OTHERWISE SHOWN
- ALL NON-PRESSURE STORMWATER PIPES TO BE 1000 uPVC UNLESS SHOWN OTHERWISE
- ALL GRATED DRAINS TO BE MINIMUM 150 WIDE GALVANIZED HEAVY DUTY GRATES
- ALL NON-TRAFFICABLE PITS TO BE LIGHT DUTY. PITS IN TRAFFICABLE AREAS TO BE HEAVY DUTY.
- ALL WORK SHALL BE CARRIED OUT IN ACCORDANCE WITH COUNCILS SPECIFICATIONS.
- ALL PITS GREATER THAN 1.2m DEPTH SHALL INCLUDE STEP IRONS AND HAVE MINIMUM CLEAR DIMENSIONS OF
- OF WATER THROUGH PITS
- ALL DOWNPIPES SHALL CONFORM TO AS/NZS 1866 FOR ALUMINIUM PIPES AND AS 1254, AS/NZS 1260, AS 127