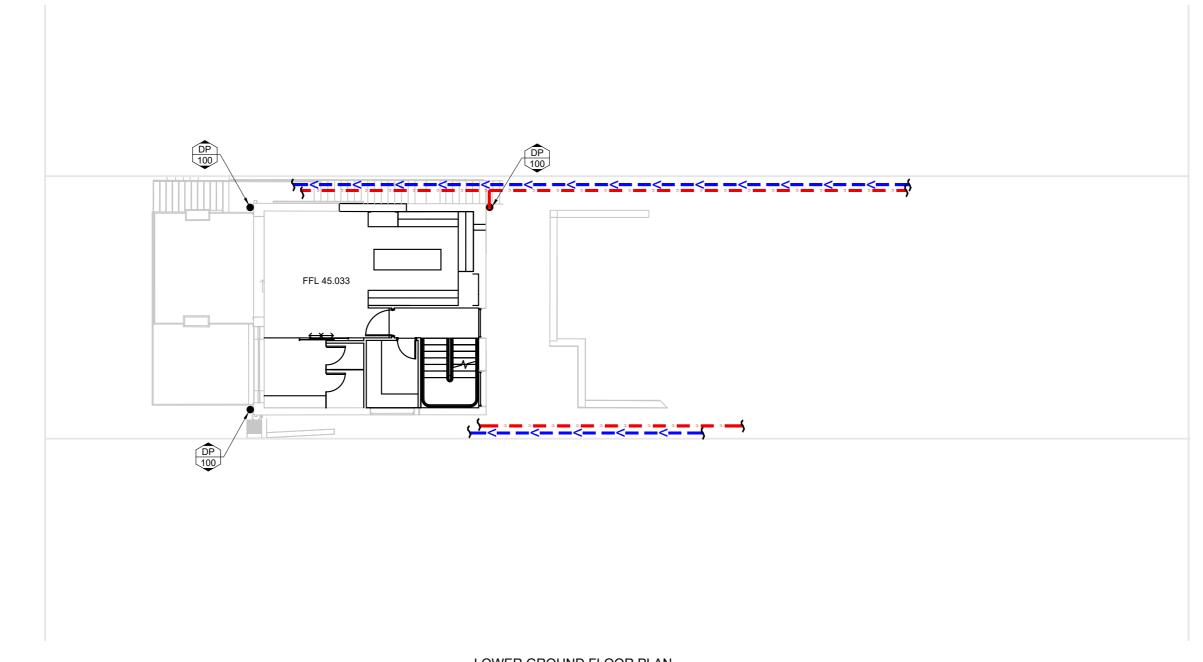

ALL PIPES TO BE 100Ø uPVC

LOWER GROUND FLOOR PLAN SCALE: 1:150

0 5 10

METRES A3

| SURVEYOR        | 0   | DA ISSUE   | 3/10/24 |              |      | C.K. ENGINEERING SERVICES   | CLIENT:                                | DRAWING TITLE:            | DRAWN:     | M.P.       | SIGNED: | DATE: OCTOBER 2024 |
|-----------------|-----|------------|---------|--------------|------|-----------------------------|----------------------------------------|---------------------------|------------|------------|---------|--------------------|
| C & A SURVEYORS |     |            |         |              |      | ABN 67 115 216 496          | ANDREW BATMANIAN & MELINE NAZLOOMIAN   | LOWER GROUND FLOOR PLAN   |            |            | /6/     |                    |
| ARCHITECT       |     |            |         |              |      | 49 FLORA ST                 | ANDINEW BATMANIAN & WELLINE NAZEOOMIAN | LOWER GROUND I LOOK I LAN | DESIGNED:  | C.K.       | (-41)   | SCALE: AS SHOWN    |
| SQUILLACE       |     |            |         |              |      | ROSELANDS, NSW 2196         | PROJECT:                               |                           | CHECKED:   | C.K.       | 4       | DATUM: AHD         |
| CONSULTANT      | No. | AMMENDMENT | DATE No | . AMMENDMENT | DATE | MOB: 0403 329 327           | 5 BARRABOOKA STREET, CLONTARF          |                           | IOD & DDAY | A/INIO NI- | 0.40.40 | No. IN SET:        |
| -               |     |            |         | DO NOT SCALE | _    | EMAIL: ckatsoulas@gmail.com | O DANG O DO TO THEE T, O DO TO THE     |                           | JOB & DRAV | WING NO:   | 242407  | 4 OF 12 ISSUE: 0   |