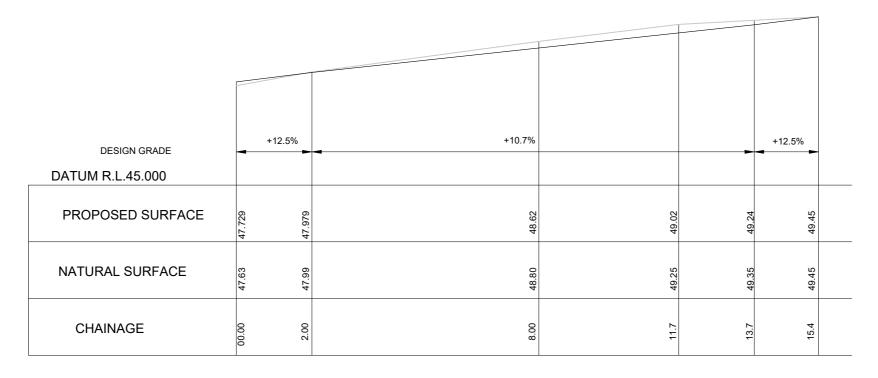

DRIVEWAY LONGSECTION B
SCALE: 1:100 9

Con Katsoulas BE (Civil), MIEAust, CPEng No. 449924

| SURVEYOR        | 0   | DA ISSUE   | 3/10/24 |                |      | C.K. ENGINEERING SERVICES   | CLIENT:                              | DRAWING TITLE:        | DRAWN:    | M.P.       | SIGNED: | DATE: OCTOBER 2024       |
|-----------------|-----|------------|---------|----------------|------|-----------------------------|--------------------------------------|-----------------------|-----------|------------|---------|--------------------------|
| C & A SURVEYORS |     |            |         |                |      | ABN 67 115 216 496          | ANDREW BATMANIAN & MELINE NAZLOOMIAN | DRIVEWAY LONGSECTION  |           |            | //      |                          |
| ARCHITECT       |     |            |         |                |      | 49 FLORA ST                 | ANDREW BATMANIAN & WEETNE NAZEOOMIAN | BRIVEWAY EDITORED HOW | DESIGNED: | C.K.       | (-1)    | SCALE: AS SHOWN          |
| SQUILLACE       |     |            |         |                |      | ROSELANDS, NSW 2196         | PROJECT:                             |                       | CHECKED:  | C.K.       | 4       | DATUM: AHD               |
| CONSULTANT      | No. | AMMENDMENT | DATE No | lo. AMMENDMENT | DATE | MOB: 0403 329 327           | 5 BARRABOOKA STREET, CLONTARF        |                       | 100 0 000 | A/INIO NI- | 0404    | No. IN SET:              |
| -               |     |            |         | DO NOT SCA     | LE   | EMAIL: ckatsoulas@gmail.com | o Brad viboolive Title 1, ocontrad   |                       | JOB & DRA | WING NO:   | 2424    | 07   11 OF 12   ISSUE: 0 |