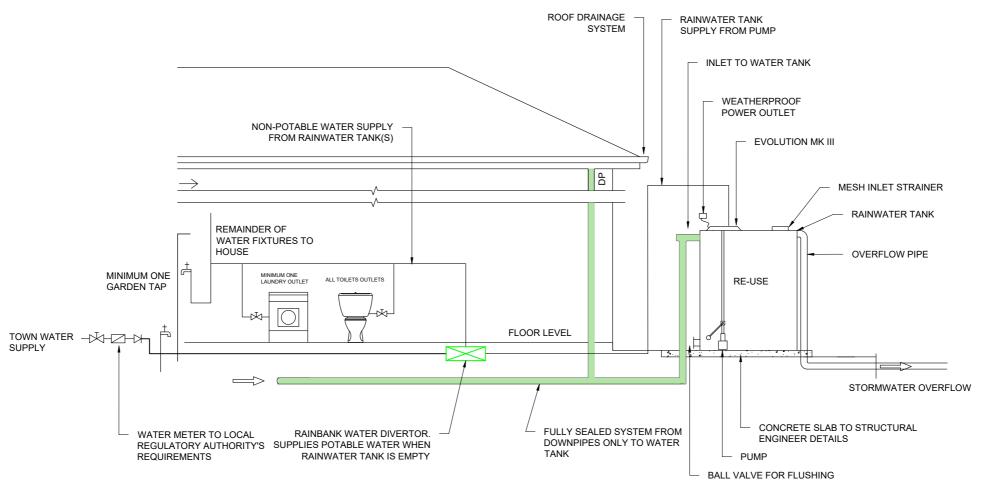

TYPICAL RAINWATER TANK SYSTEM

SCALE: N.T.S

BE (Civil), MIEAust, CPEng No. 449924

ANDREW BATMANIAN & MELINE NAZLOOMIAN PROJECT:

DRAWING TITLE: RAINWATER TANK DETAILS DRAWN: M.P. SIGNED: DESIGNED: C.K. CHECKED: C.K.

ERECTED ON A SELF-SUPPORTING BASE IN THE APPROVED LOCATION ON THE PROPERTY IN ACCORDANCE WITH THE STAMPED-APPROVED SITE

STRUCTURALLY SOUND AND CONSTRUCTED IN ACCORDANCE WITH

FITTED WITH A TRICKLE SYSTEM TO TOP UP FROM MAINS WATER,

INSTALLED BY A LICENSED PLUMBER IN ACCORDANCE WITH SYDNEY WATER'S "PLUMBING REQUIREMENTS INFORMATION FOR RAINWATER TANK SUPPLIERS AND PLUMBERS APRIL 2003" AND THE NSW CODE OF

AS/NZS 3500 1.2-1998: NATIONAL PLUMBING AND DRAINAGE - WATER

FULLY ENCLOSED AND ALL OPENINGS SEALED TO PREVENT ACCESS BY

RAINWATER TANK NOTES

RAINWATER TANKS ARE TO BE:

PLANS FOR THE DEVELOPMENT,

MOSQUITOES,

SUPPLY - ACCEPTABLE SOLUTIONS

FITTED WITH A FIRST FLUSH DEVICE,

PRACTICE: PLUMBING AND DRAINAGE.

PROVIDED WITH AN AIR GAP, AND

DATE: OCTOBER 2024 SCALE: AS SHOWN DATUM: AHD 242407 | 7 OF 12 | ISSUE: 0

5 BARRABOOKA STREET, CLONTARF JOB & DRAWING No