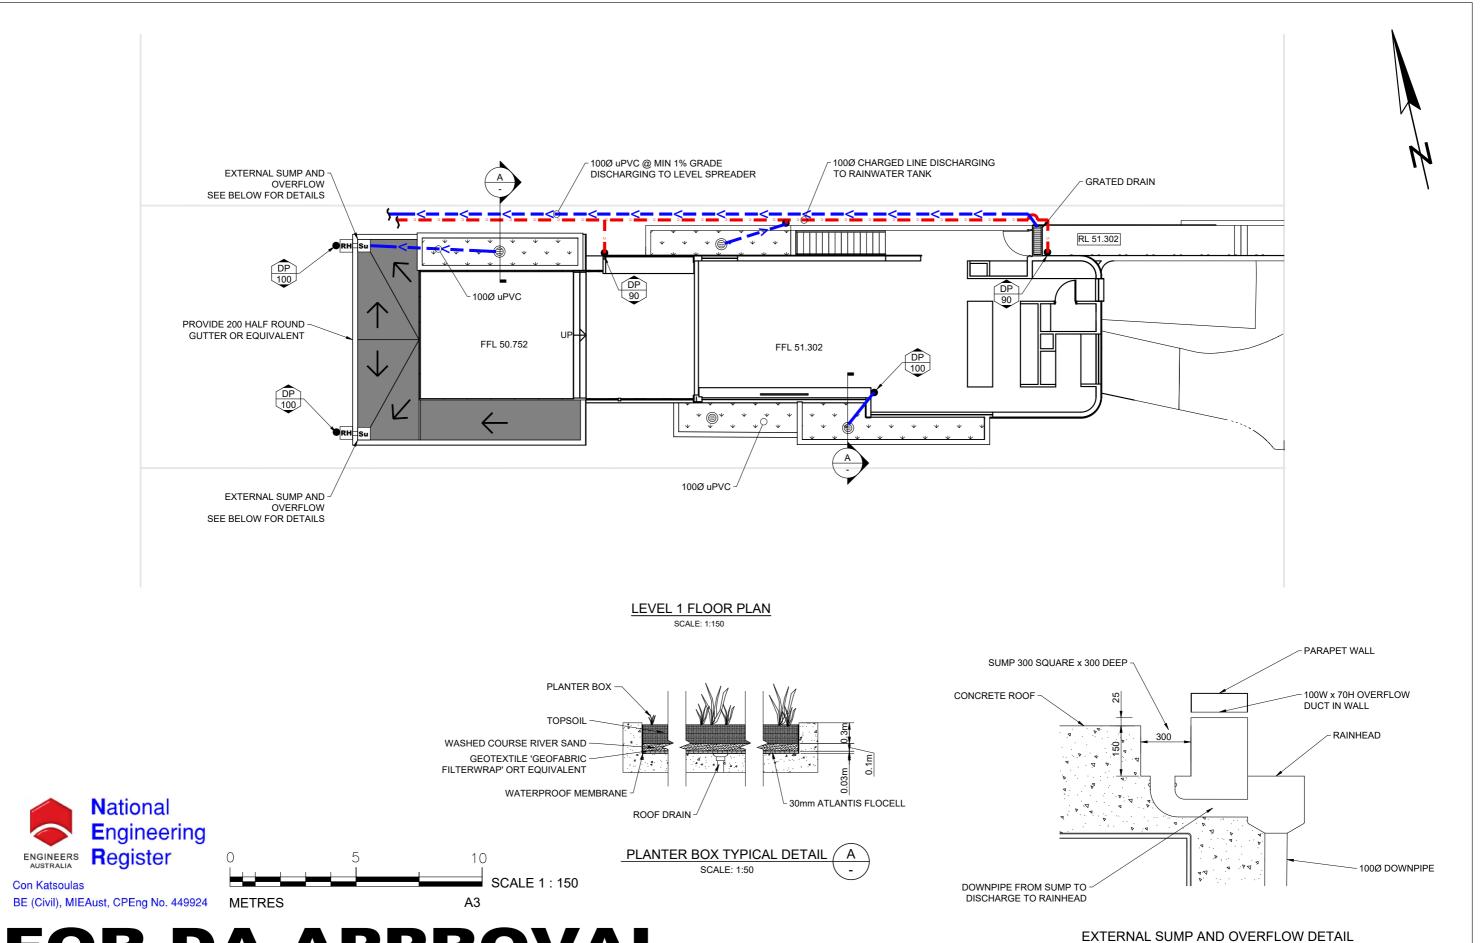

ANDREW BATMANIAN & MELINE NAZLOOMIAN PROJECT: 5 BARRABOOKA STREET, CLONTARF

DRAWING TITLE: LEVEL 1 FLOOR PLAN

DRAWN: M.P. SIGNED: DESIGNED: C.K. CHECKED: C.K. JOB & DRAWING No:

SCALE: N.T.S.

DATE: OCTOBER 2024 SCALE: AS SHOWN

DATUM: AHD 242407 | No. IN SET: 5 OF 12 | ISSUE: 0

BE (Civil), MIEAust, CPEng No. 449924