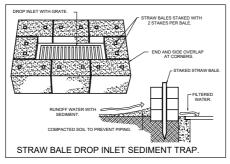

#### **EROSION CONTROL NOTES:**

- ALL WORK SHALL BE CARRIED OUT IN ACCORDANCE WITH COUNCIL'S STANDARD SPECIFICATIONS AND TO THE SATISFACTION OF COUNCIL'S
- EROSION AND SEDIMENTATION CONTROLS SHALL BE CONSTRUCTED AS SHOWN ON SHEET 2 AND 3 OF THIS PLAN AND/OR WHERE DIRECTED BY COUNCIL'S ENGINEER.
- SEDIMENTATION AND EROSION CONTROL DEVICES SHALL BE IMPLEMENTED PRIOR TO OR IN CONJUNCTION WITH THE FIRST PHASE OF EARTHWORKS AND SHALL BE REMOVED ONLY WHEN THE AREAS ABOVE IT HAVE BEEN STABILISED. EACH SEDIMENTATION AND EROSION CONTROL DEVICE SHALL BE INSPECTED AFTER EACH STORM FOR STRUCTURAL DAMAGE OR CLOGGING BY SILT AND OTHER DEBRIS AND PROMPTLY DESILTED, REPAIRED OR REPLACED IF
- TOPSOIL STOCKPILES SHALL BE LOCATED OUTSIDE HAZARD AREAS SUCH AS DRAINAGE DEPRESSIONS.
- ALL AREAS NOT SUBJECT TO CONSTRUCTION WORKS SHALL BE RETAINED FREE FROM DISTURBANCE OR DAMAGE FOR THE DURATION OF THE WORKS.
- TREES TO BE RETAINED SHALL BE PROTECTED DURING SITE WORKS AND CONSTRUCTION BY THE ERECTION OF SOLID BARRICADES AT THE DRIP LINE OR AS SPECIFIED BY COUNCIL'S ENGINEER.
- THE DEVELOPER OR CONTRACTOR WILL TAKE ALL MEASURES TO PREVENT DAMAGE TO TREES AND ROOT SYSTEMS DURING SITE WORKS AND CONSTRUCTION ACTIVITIES INCLUDING THE PROVISION OF WATER, SEWERAGE AND STORMWATER DRAINAGE SERVICES. IN PARTICULAR, WORKS, ERECTION OF STRUCTURES, EXCAVATION OR CHANGES TO SOIL LEVELS WITHIN 4 METRES OF THE TRUNKS OF TREES TO BE RETAINED ARE NOT PERMITTED UNLESS PART OF THE DEVELOPMENT AS APPROVED, AND THE STORAGE OF SPOIL, BUILDING MATERIALS, SOILS OR THE DRIVING OR PARKING OF ANY VEHICLE OR MACHINERY WITHIN 4 METRES OF THE TRUNK OF A TREE TO BE RETAINED, IS NOT PERMITTED.
- WETTING OF THE SITE SHOULD BE CARRIED OUT AS OFTEN AS NECESSARY AS A FORM OF DUST CONTROL.
- SILT FENCES TO BE CONSTRUCTED WHERE EVER NATURAL SURFACE SLOPES AWAY FROM DISTURBED AREAS OR WHERE DIRECTED BY THE ENGINEER.