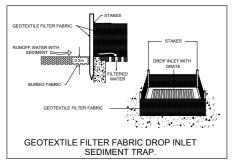

#### **EROSION CONTROL NOTES:**

- ALL WORK SHALL BE CARRIED OUT IN ACCORDANCE WITH COUNCIL'S STANDARD SPECIFICATIONS AND TO THE SATISFACTION OF COUNCIL'S
- EROSION AND SEDIMENTATION CONTROLS SHALL BE CONSTRUCTED AS SHOWN ON SHEET 2 AND 3 OF THIS PLAN AND/OR WHERE DIRECTED BY COUNCIL'S ENGINEER.
- SEDIMENTATION AND EROSION CONTROL DEVICES SHALL BE IMPLEMENTED PRIOR TO OR IN CONJUNCTION WITH THE FIRST PHASE OF EARTHWORKS AND SHALL BE REMOVED ONLY WHEN THE AREAS ABOVE IT HAVE BEEN STABILISED. EACH SEDIMENTATION AND EROSION CONTROL DEVICE SHALL BE INSPECTED AFTER EACH STORM FOR STRUCTURAL DAMAGE OR CLOGGING BY SILT AND OTHER DEBRIS AND PROMPTLY DESILTED, REPAIRED OR REPLACED IF
- TOPSOIL STOCKPILES SHALL BE LOCATED OUTSIDE HAZARD AREAS SUCH AS DRAINAGE DEPRESSIONS.
- ALL AREAS NOT SUBJECT TO CONSTRUCTION WORKS SHALL BE RETAINED FREE FROM DISTURBANCE OR DAMAGE FOR THE DURATION OF THE WORKS.
- TREES TO BE RETAINED SHALL BE PROTECTED DURING SITE WORKS AND CONSTRUCTION BY THE ERECTION OF SOLID BARRICADES AT THE DRIP LINE OR AS SPECIFIED BY COUNCIL'S ENGINEER.
- THE DEVELOPER OR CONTRACTOR WILL TAKE ALL MEASURES TO PREVENT DAMAGE TO TREES AND ROOT SYSTEMS DURING SITE WORKS AND CONSTRUCTION ACTIVITIES INCLUDING THE PROVISION OF WATER, SEWERAGE AND STORMWATER DRAINAGE SERVICES. IN PARTICULAR, WORKS, ERECTION OF STRUCTURES, EXCAVATION OR CHANGES TO SOIL LEVELS WITHIN 4 METRES OF THE TRUNKS OF TREES TO BE RETAINED ARE NOT PERMITTED UNLESS PART OF THE DEVELOPMENT AS APPROVED, AND THE STORAGE OF SPOIL, BUILDING MATERIALS, SOILS OR THE DRIVING OR PARKING OF ANY VEHICLE OR MACHINERY WITHIN 4 METRES OF THE TRUNK OF A TREE TO BE RETAINED, IS NOT PERMITTED.
- WETTING OF THE SITE SHOULD BE CARRIED OUT AS OFTEN AS NECESSARY AS A FORM OF DUST CONTROL.
- SILT FENCES TO BE CONSTRUCTED WHERE EVER NATURAL SURFACE SLOPES AWAY FROM DISTURBED AREAS OR WHERE DIRECTED BY THE ENGINEER.