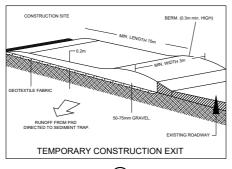

#### **EROSION CONTROL NOTES:**

- ALL WORK SHALL BE CARRIED OUT IN ACCORDANCE WITH COUNCIL'S STANDARD SPECIFICATIONS AND TO THE SATISFACTION OF COUNCIL'S
- EROSION AND SEDIMENTATION CONTROLS SHALL BE CONSTRUCTED AS SHOWN ON SHEET 2 AND 3 OF THIS PLAN AND/OR WHERE DIRECTED BY COUNCIL'S ENGINEER.
- SEDIMENTATION AND EROSION CONTROL DEVICES SHALL BE IMPLEMENTED PRIOR TO OR IN CONJUNCTION WITH THE FIRST PHASE OF EARTHWORKS AND SHALL BE REMOVED ONLY WHEN THE AREAS ABOVE IT HAVE BEEN STABILISED. EACH SEDIMENTATION AND EROSION CONTROL DEVICE SHALL BE INSPECTED AFTER EACH STORM FOR STRUCTURAL DAMAGE OR CLOGGING BY SILT AND OTHER DEBRIS AND PROMPTLY DESILTED, REPAIRED OR REPLACED IF
- TOPSOIL STOCKPILES SHALL BE LOCATED OUTSIDE HAZARD AREAS SUCH AS DRAINAGE DEPRESSIONS.
- ALL AREAS NOT SUBJECT TO CONSTRUCTION WORKS SHALL BE RETAINED FREE FROM DISTURBANCE OR DAMAGE FOR THE DURATION OF THE WORKS.
- TREES TO BE RETAINED SHALL BE PROTECTED DURING SITE WORKS AND CONSTRUCTION BY THE ERECTION OF SOLID BARRICADES AT THE DRIP LINE OR AS SPECIFIED BY COUNCIL'S ENGINEER.
- THE DEVELOPER OR CONTRACTOR WILL TAKE ALL MEASURES TO PREVENT DAMAGE TO TREES AND ROOT SYSTEMS DURING SITE WORKS AND CONSTRUCTION ACTIVITIES INCLUDING THE PROVISION OF WATER, SEWERAGE AND STORMWATER DRAINAGE SERVICES. IN PARTICULAR, WORKS, ERECTION OF STRUCTURES, EXCAVATION OR CHANGES TO SOIL LEVELS WITHIN 4 METRES OF THE TRUNKS OF TREES TO BE RETAINED ARE NOT PERMITTED UNLESS PART OF THE DEVELOPMENT AS APPROVED, AND THE STORAGE OF SPOIL, BUILDING MATERIALS, SOILS OR THE DRIVING OR PARKING OF ANY VEHICLE OR MACHINERY WITHIN 4 METRES OF THE TRUNK OF A TREE TO BE RETAINED, IS NOT PERMITTED.
- WETTING OF THE SITE SHOULD BE CARRIED OUT AS OFTEN AS NECESSARY AS A FORM OF DUST CONTROL.
- SILT FENCES TO BE CONSTRUCTED WHERE EVER NATURAL SURFACE SLOPES AWAY FROM DISTURBED AREAS OR WHERE DIRECTED BY THE ENGINEER.