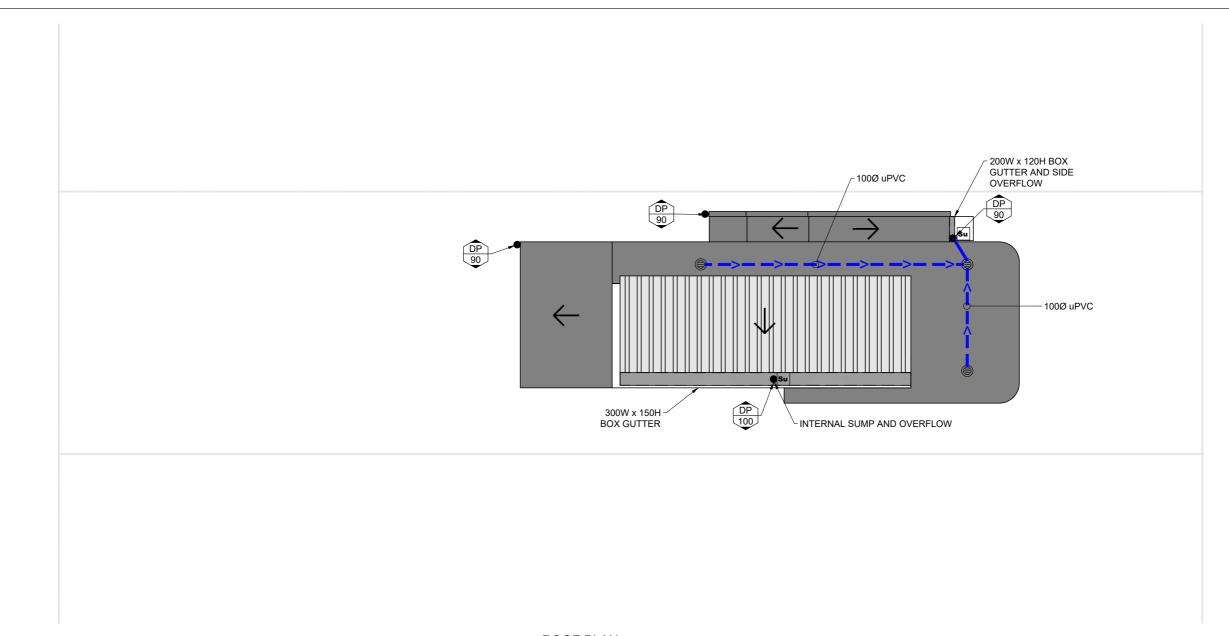

#### FOR DA APPROVAL

ABN 67 115 216 496 49 FLORA ST ROSELANDS, NSW 2196 MOB: 0403 329 327 EMAIL: ckatsoulas@gmail.com

ANDREW BATMANIAN & MELINE NAZLOOMIAN PROJECT:

DRAWING TITLE: ROOF PLAN

DRAWN: M.P. SIGNED: DESIGNED: C.K. CHECKED: C.K. JOB & DRAWING No: