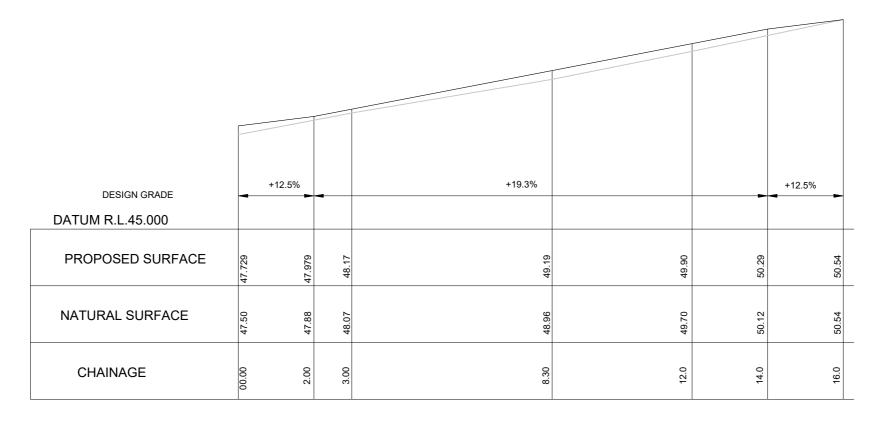

JOB & DRAWING No:

DATE: OCTOBER 2024

SCALE: AS SHOWN

DATUM: AHD

242407

No. IN SET: 9 OF 12 ISSUE: 0

**E**ngineering

DRIVEWAY LONGSECTION A
SCALE: 1:100 9