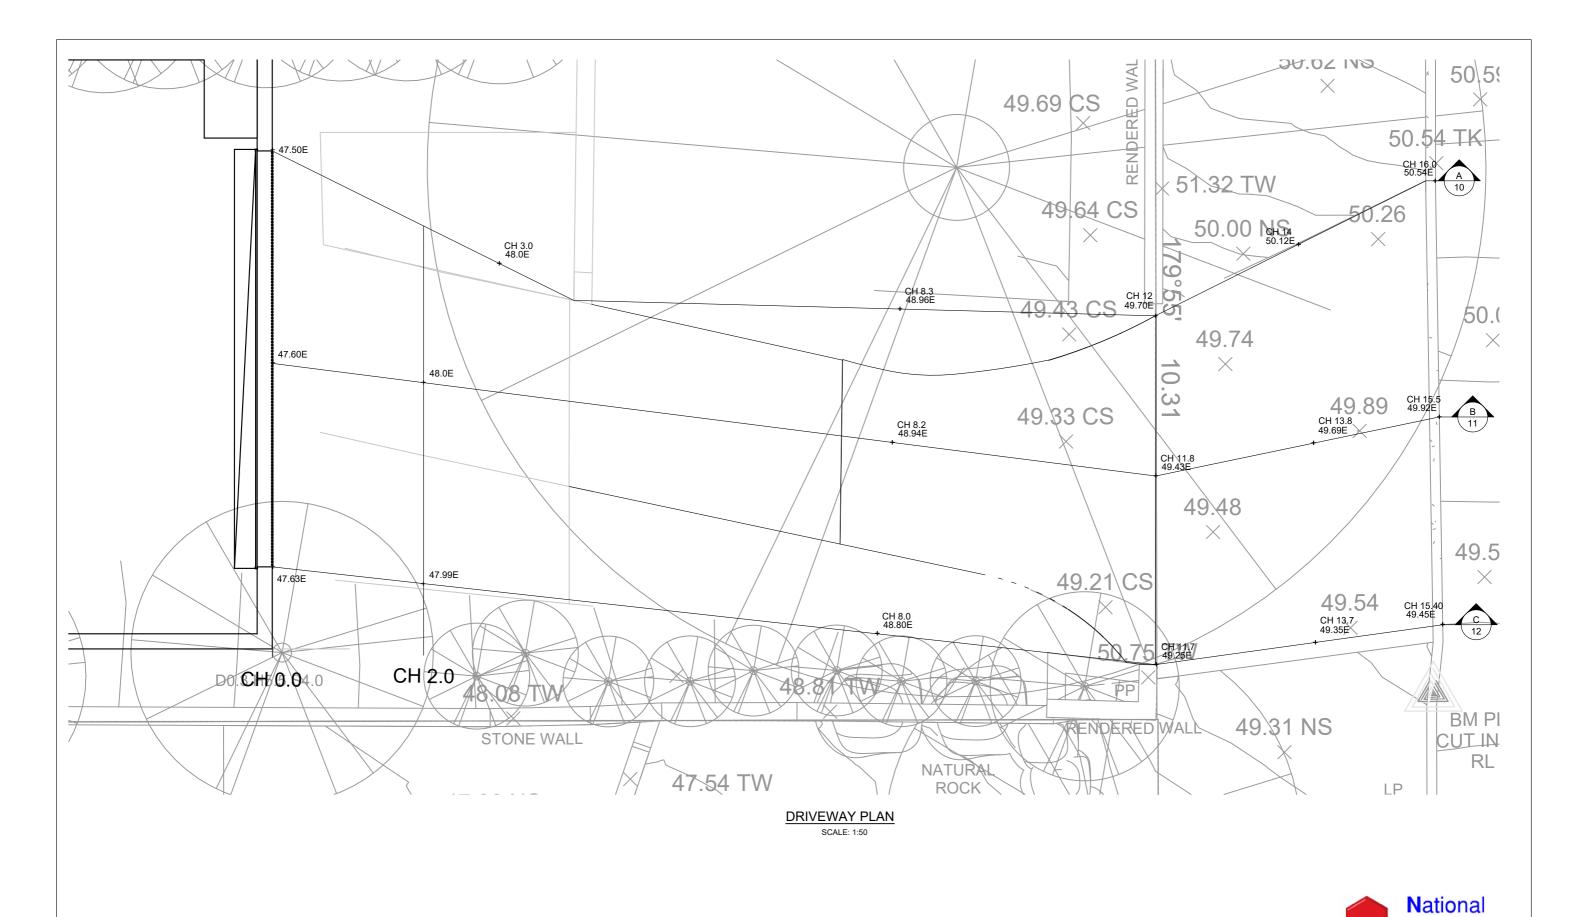

C.K. ENGINEERING SERVICES

ABN 67 115 216 496

49 FLORA ST

ROSELANDS, NSW 2196

MOB: 0403 329 327

EMAIL: ckatsoulas@gmail.com

CLIENT:
ANDREW BATMANIAN & MELINE NAZLOOMIAN
PROJECT:
5 BARRABOOKA STREET, CLONTARF

DRAWING TITLE:
DRIVEWAY PLAN

DRAWN: M.P.
DESIGNED: C.K.

BE (Civil), MIEAust, CPEng No. 449924

DATE: OCTOBER 2024

SCALE: AS SHOW

Con Katsoulas

ENGINEERS Register

CHECKED: C.K.