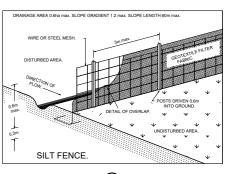

#### **EROSION CONTROL NOTES:**

- ALL WORK SHALL BE CARRIED OUT IN ACCORDANCE WITH COUNCIL'S STANDARD SPECIFICATIONS AND TO THE SATISFACTION OF COUNCIL'S
- EROSION AND SEDIMENTATION CONTROLS SHALL BE CONSTRUCTED AS SHOWN ON SHEET 2 AND 3 OF THIS PLAN AND/OR WHERE DIRECTED BY COUNCIL'S ENGINEER.
- SEDIMENTATION AND EROSION CONTROL DEVICES SHALL BE IMPLEMENTED PRIOR TO OR IN CONJUNCTION WITH THE FIRST PHASE OF EARTHWORKS AND SHALL BE REMOVED ONLY WHEN THE AREAS ABOVE IT HAVE BEEN STABILISED. EACH SEDIMENTATION AND EROSION CONTROL DEVICE SHALL BE INSPECTED AFTER EACH STORM FOR STRUCTURAL DAMAGE OR CLOGGING BY SILT AND OTHER DEBRIS AND PROMPTLY DESILTED, REPAIRED OR REPLACED IF
- TOPSOIL STOCKPILES SHALL BE LOCATED OUTSIDE HAZARD AREAS SUCH AS DRAINAGE DEPRESSIONS.
- ALL AREAS NOT SUBJECT TO CONSTRUCTION WORKS SHALL BE RETAINED FREE FROM DISTURBANCE OR DAMAGE FOR THE DURATION OF THE WORKS.
- TREES TO BE RETAINED SHALL BE PROTECTED DURING SITE WORKS AND CONSTRUCTION BY THE ERECTION OF SOLID BARRICADES AT THE DRIP LINE OR AS SPECIFIED BY COUNCIL'S ENGINEER.
- THE DEVELOPER OR CONTRACTOR WILL TAKE ALL MEASURES TO PREVENT DAMAGE TO TREES AND ROOT SYSTEMS DURING SITE WORKS AND CONSTRUCTION ACTIVITIES INCLUDING THE PROVISION OF WATER, SEWERAGE AND STORMWATER DRAINAGE SERVICES. IN PARTICULAR, WORKS, ERECTION OF STRUCTURES, EXCAVATION OR CHANGES TO SOIL LEVELS WITHIN 4 METRES OF THE TRUNKS OF TREES TO BE RETAINED ARE NOT PERMITTED UNLESS PART OF THE DEVELOPMENT AS APPROVED, AND THE STORAGE OF SPOIL, BUILDING MATERIALS, SOILS OR THE DRIVING OR PARKING OF ANY VEHICLE OR MACHINERY WITHIN 4 METRES OF THE TRUNK OF A TREE TO BE RETAINED, IS NOT PERMITTED.
- WETTING OF THE SITE SHOULD BE CARRIED OUT AS OFTEN AS NECESSARY AS A FORM OF DUST CONTROL.
- SILT FENCES TO BE CONSTRUCTED WHERE EVER NATURAL SURFACE SLOPES AWAY FROM DISTURBED AREAS OR WHERE DIRECTED BY THE ENGINEER.