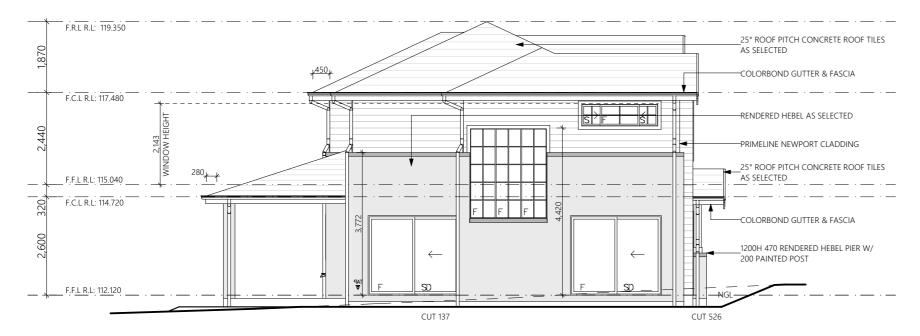

## **ELEVATION 3**

1:100

#### **ELEVATION 4**

1:100

|        | W    |       |  |
|--------|------|-------|--|
| WILLOU | GHBY | HOMES |  |

WILLOUGHBY HOMES PTY LTD 207/4 COLUMBIA COURT, BAULKHAM HILLS NSW 2153

TELEPHONE: 1300 031 268 WEBSITE:

#### APPROVAL PLANS

| CLIENT SIGNATURE: |            |
|-------------------|------------|
| IOB NO:           | LODGEMENT: |
| 15227             | DA/CC      |
| DRAWN:            | CHECKED:   |
| AF                | CR         |
| DATE DRAWN:       | REV:       |
| 20/07/20          | Е          |
| DRAWING:          |            |
| ELEVA             | TIONS      |

PAGE NO:

7 of 14

1:100

NSW Planning, Industry & Environment

| Project name              | Lot 318, 33 Kirkwoo | d Street      |
|---------------------------|---------------------|---------------|
| Street address            | 33 Kirkwood Street  | Seaforth 2092 |
| Local Government Area     | Northern Beaches 0  | Council       |
| Plan type and plan number | deposited 11162     |               |
| Lot no.                   | 318                 |               |
| Section no.               |                     |               |
| Project type              | separate dwelling h | ouse          |
| No. of bedrooms           | 4                   |               |
| Project score             |                     |               |
| Water                     | <b>✓</b> 40         | Target 40     |
| Thermal Comfort           | ✓ Pass              | Target Pass   |
| Energy                    | <b>✓</b> 51         | Target 50     |