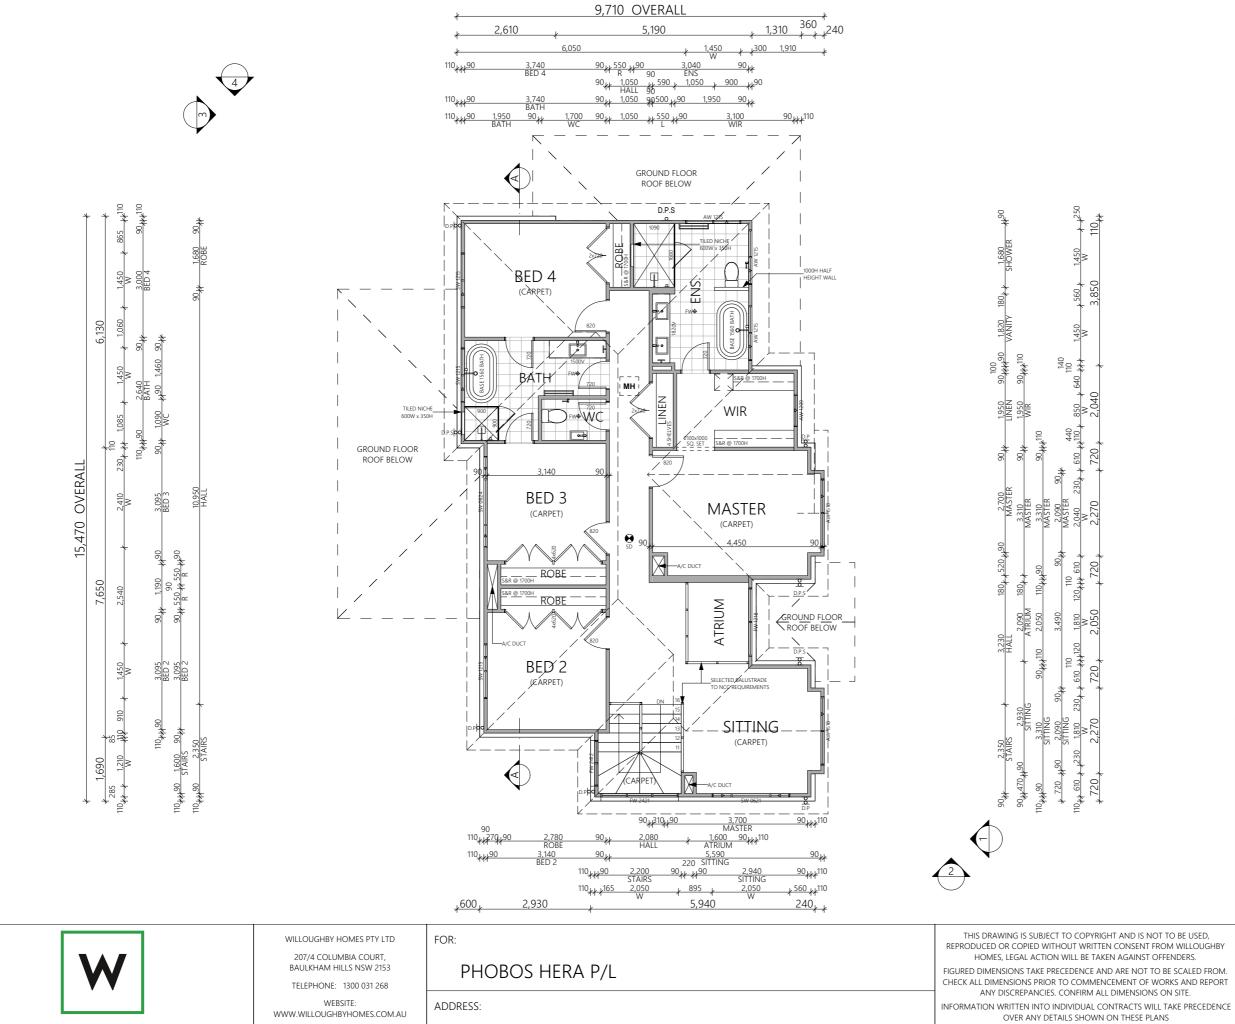

**COVER PAGE** 

PAGE NO: 1:100 1 of 14

STEEL & H/W TIMBER POSTS TO ENG'S DETAILS TO SUPPORT STEEL BEAMS OVER TO BE LOCATED WITHIN TIMBER STUD WALL FRAMES, REFER TO STRUCTURAL ENGINEERS PLANS FOR POST TYPE & LOCATIONS

DENOTES LOCATION OF SMOKE DETECTOR

ELECTRICAL & GAS METER POSITIONS ARE TO BE CONFIRMED BY CONTRACTORS ON SITE TO CLOSEST POINT OF CONNECTION

ALL WET AREAS ARE TO BE PROVIDED WITH A SMART TILE FLOOR WASTE

ALL GLAZING TO COMPLY WITH AS 1288 - 2006 GLASS IN BUILDINGS

ALL TOUGHENED GLASS TO COMPLY WITH CLAUSE 3.6.4.5 OF THE BCA AND AS 1288 - 2006 GLASS IN BUILDINGS

AIR CONDITIONING DUCT AND OUTLET LOCATIONS ARE INDICATIVE ONLY AND MAY BE ADJUSTED ONSITE AS REQUIRED

PROVIDE 2340H INTERNAL DOORS & 2100H SQUARE SET OPENINGS TO GROUND FLOOR ONLY ( \* **EXCLUDING BEDROOM ROBES) UNLESS OTHERWISE** 

TERMITE PROTECTION AS PER AS3660.1 (1995) AUSTRALIAN STANDARD

FULL HEIGHT TILES TO ENSUITE, BATH & POWDER (EXCLUDING SEPERATE WCs & LAUNDRY) INCLUDES SQUARE SET WALL & CEILING JUNCTIONS

> CARPET  $= 11.49 \text{m}^2$ LAMINATE  $= 56.47 \text{m}^2$ W/A TILES  $= 9.83 \text{m}^2$ EX. TILES  $= 29.00 \text{m}^2$

| FLOOR AREAS |                       |  |
|-------------|-----------------------|--|
| GROUND FLOC | OR 98.81              |  |
| GARAGE      | 41.66                 |  |
| PORCH       | 4.70                  |  |
| ALFRESCO    | 23.60                 |  |
| FIRST FLOOR | 121.64                |  |
|             | 290.41 m <sup>2</sup> |  |
| HOUSE TYPE  |                       |  |
| MODEL       | CLISTOM               |  |

| HOUSE TYPE   |                  |
|--------------|------------------|
| MODEL:       | CUSTOM           |
| FACADE:      | HAMPTONS         |
| GARAGE SIDE: | RH               |
| COUNCIL:     | NORTHERN BEACHES |
| DP No:       | 11162            |

#### APPROVAL PLANS

CLIENT SIGNATURE LODGEMENT: 15227 DA/CC DRAWN: CHECKED: CR 20/07/20

**GROUND FLOOR PLAN** 

SCALE: 1:100 4 of 14

REPRODUCED OR COPIED WITHOUT WRITTEN CONSENT FROM WILLOUGHBY HOMES, LEGAL ACTION WILL BE TAKEN AGAINST OFFENDERS.