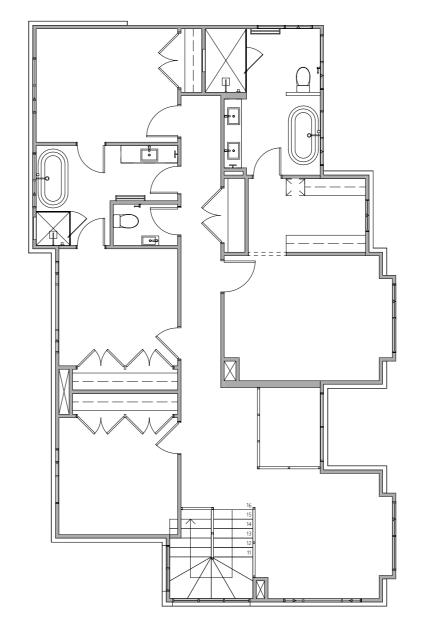

#### APPROVAL PLANS

CLIENT SIGNATURE LODGEMENT: 15227 DA/CC DRAWN: CHECKED: CR 20/07/20

**GROUND FLOOR PLAN** 

SCALE: 1:100 4 of 14

REPRODUCED OR COPIED WITHOUT WRITTEN CONSENT FROM WILLOUGHBY HOMES, LEGAL ACTION WILL BE TAKEN AGAINST OFFENDERS.

> CARPET  $= 11.49 \text{m}^2$ LAMINATE  $= 56.47 \text{m}^2$ W/A TILES  $= 9.83 \text{m}^2$ EX. TILES  $= 29.00 \text{m}^2$

| FLOOR AREAS |                       |  |
|-------------|-----------------------|--|
| GROUND FLOC | OR 98.81              |  |
| GARAGE      | 41.66                 |  |
| PORCH       | 4.70                  |  |
| ALFRESCO    | 23.60                 |  |
| FIRST FLOOR | 121.64                |  |
|             | 290.41 m <sup>2</sup> |  |
| HOUSE TYPE  |                       |  |
| MODEL       | CLISTOM               |  |

| HOUSE TYPE   |                  |
|--------------|------------------|
| MODEL:       | CUSTOM           |
| FACADE:      | HAMPTONS         |
| GARAGE SIDE: | RH               |
| COUNCIL:     | NORTHERN BEACHES |
| DP No:       | 11162            |