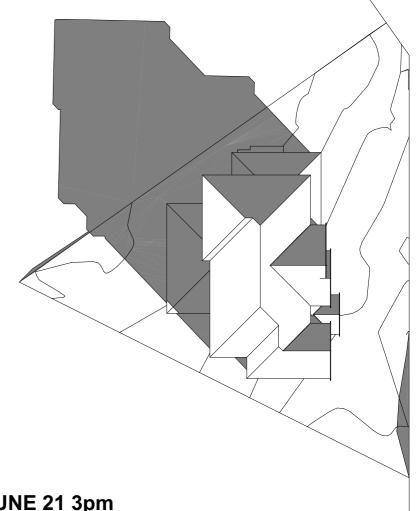

JUNE 21 3pm 1:300

HOUSE TYPE CUSTOM MODEL: HAMPTONS FACADE: GARAGE SIDE: NORTHERN BEACHES COUNCIL:

## APPROVAL PLANS

CLIENT SIGNATURE JOB NO: LODGEMENT: 15227 DA/CC DRAWN: CHECKED: 20/07/20

SHADOW DIAGRAMS OVER ANY DETAILS SHOWN ON THESE PLANS WILLOUGHBY HOMES PTY LTD WILL TAKE NO RESPONSIBILITY FOR ANY 1:300 12 of 14