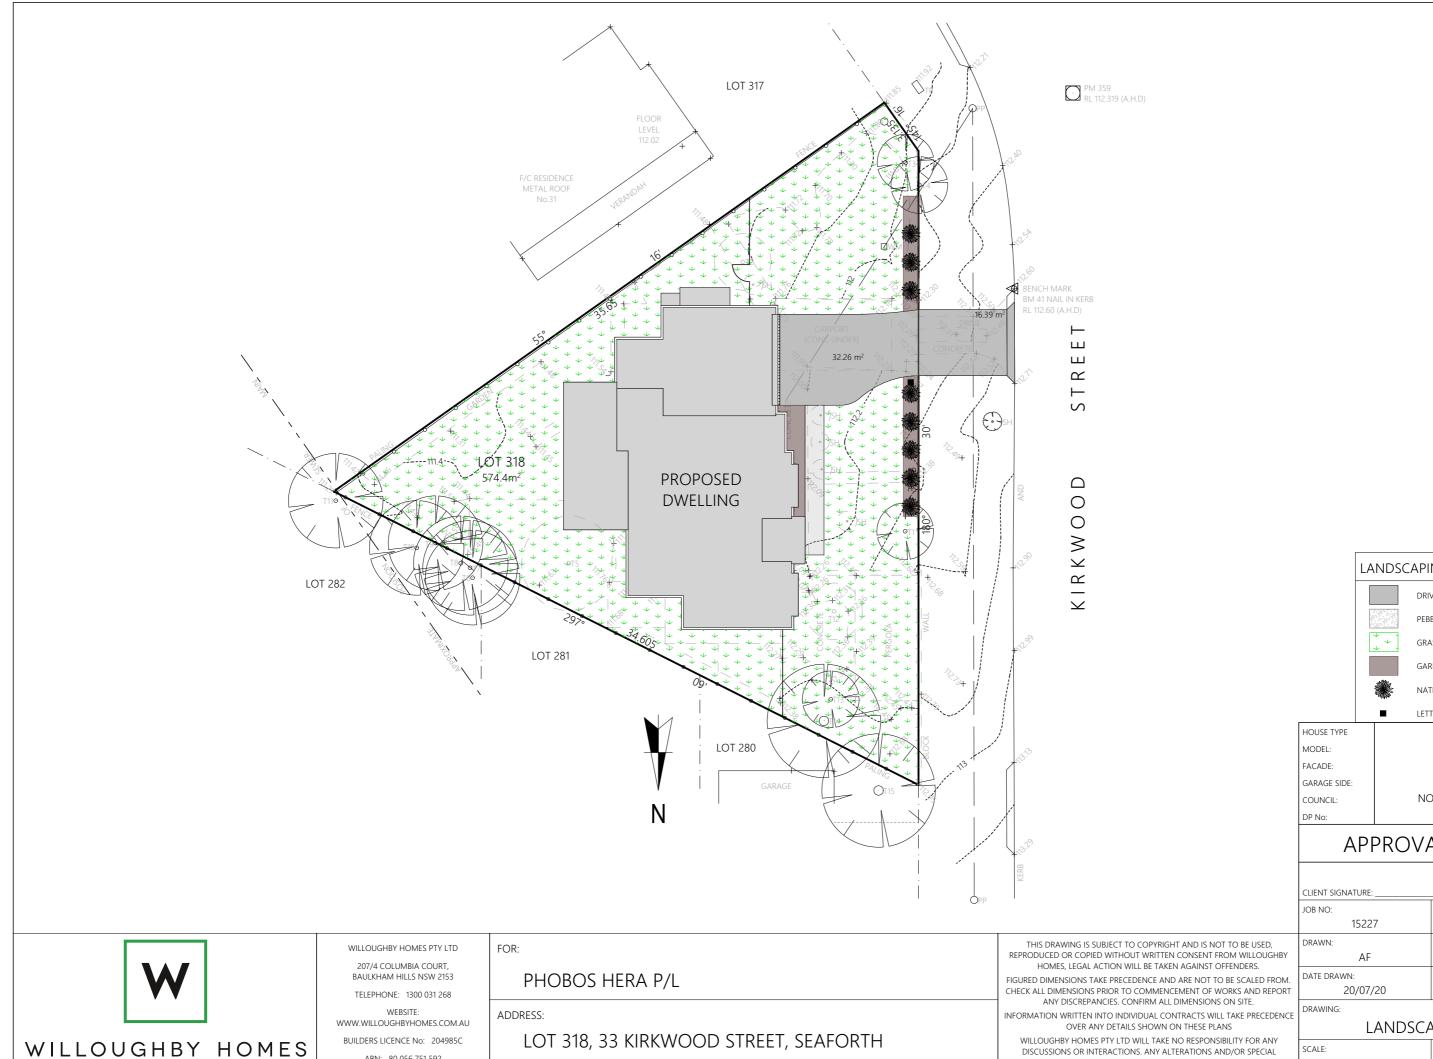

ELECTRICAL PLAN

1:100 13 of 14

LANDSCAPING LEGEND DRIVEWAY AREA PEBBLES AREA GRASS/TURFED AREA GARDEN BED NATIVE GRASSES LETTER BOX

> CUSTOM HAMPTONS NORTHERN BEACHES

### APPROVAL PLANS

| CLIENT SIGNATURE: |            |
|-------------------|------------|
| JOB NO:           | LODGEMENT: |
| 15227             | DA/CC      |
| DRAWN:            | CHECKED:   |
| AF                | CR         |
| DATE DRAWN:       | REV:       |
| 20/07/20          | E          |
| DRAWING:          |            |

LANDSCAPE PLAN

1:200 14 of 14

INCLUSIONS MUST BE DOCUMENTED IN WRITING AND SHOWN ON PLANS

ABN: 80 056 751 592