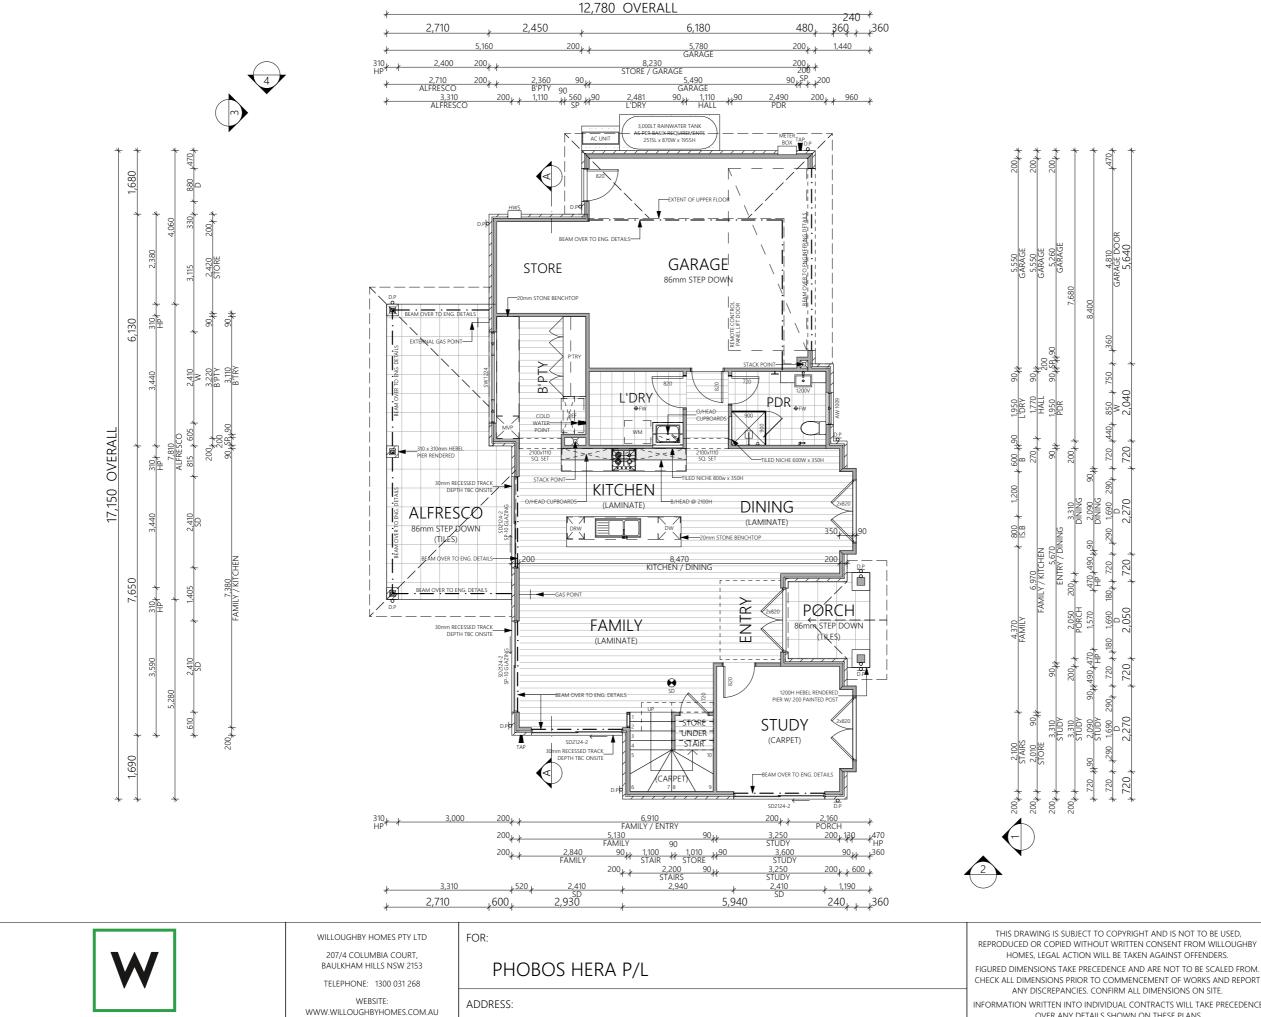

#### APPROVAL PLANS

NORTHERN BEACHES

| CLIENT SIGNATURE: |            |  |  |
|-------------------|------------|--|--|
| JOB NO:           | LODGEMENT: |  |  |
| 15227             | DA/CC      |  |  |
| DRAWN:            | CHECKED:   |  |  |
| AF                | CR         |  |  |
| DATE DRAWN:       | REV:       |  |  |
| 20/07/20          | E          |  |  |
| DRAWING:          |            |  |  |

**COVER PAGE** 

PAGE NO: 1:100 1 of 14

STEEL & H/W TIMBER POSTS TO ENG'S DETAILS TO SUPPORT STEEL BEAMS OVER TO BE LOCATED WITHIN TIMBER STUD WALL FRAMES, REFER TO STRUCTURAL ENGINEERS PLANS FOR POST TYPE & LOCATIONS

#### APPROVAL PLANS

CLIENT SIGNATURE LODGEMENT: 15227 DA/CC DRAWN: CHECKED: CR 20/07/20

**GROUND FLOOR PLAN** 

SCALE: 1:100 4 of 14

REPRODUCED OR COPIED WITHOUT WRITTEN CONSENT FROM WILLOUGHBY HOMES, LEGAL ACTION WILL BE TAKEN AGAINST OFFENDERS.