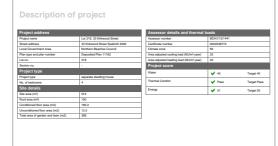

PAGE NO:

7 of 14

1:100

NSW Planning, Industry & Environment

| Project name              | Lot 318, 33 Kirkwoo | d Street      |
|---------------------------|---------------------|---------------|
| Street address            | 33 Kirkwood Street  | Seaforth 2092 |
| Local Government Area     | Northern Beaches 0  | Council       |
| Plan type and plan number | deposited 11162     |               |
| Lot no.                   | 318                 |               |
| Section no.               |                     |               |
| Project type              | separate dwelling h | ouse          |
| No. of bedrooms           | 4                   |               |
| Project score             |                     |               |
| Water                     | <b>✓</b> 40         | Target 40     |
| Thermal Comfort           | ✓ Pass              | Target Pass   |
| Energy                    | <b>✓</b> 51         | Target 50     |