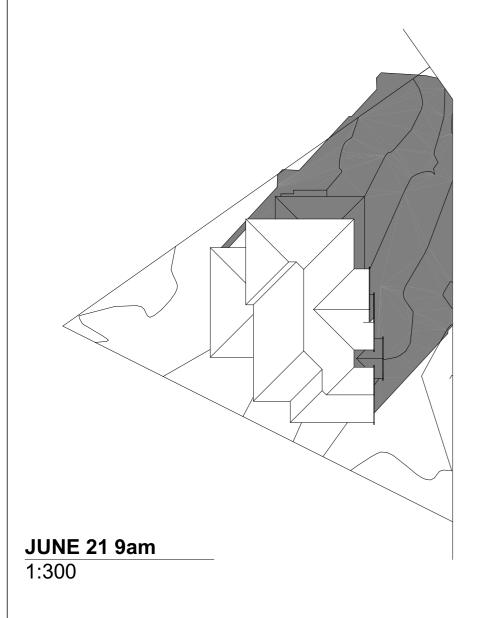

JUNE 21 3pm 1:300

HOUSE TYPE CUSTOM MODEL: HAMPTONS FACADE: GARAGE SIDE: NORTHERN BEACHES COUNCIL:

## APPROVAL PLANS

CLIENT SIGNATURE JOB NO: LODGEMENT: 15227 DA/CC DRAWN: CHECKED: 20/07/20

SHADOW DIAGRAMS OVER ANY DETAILS SHOWN ON THESE PLANS WILLOUGHBY HOMES PTY LTD WILL TAKE NO RESPONSIBILITY FOR ANY 1:300 12 of 14