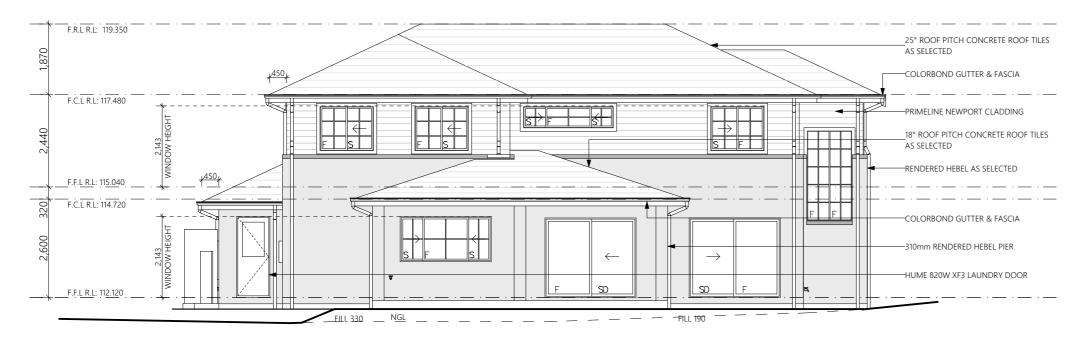

## **ELEVATION 3**

1:100

#### **ELEVATION 4**

1:100

|        | W    |       |  |
|--------|------|-------|--|
| WILLOU | GHBY | HOMES |  |

WILLOUGHBY HOMES PTY LTD 207/4 COLUMBIA COURT, BAULKHAM HILLS NSW 2153

TELEPHONE: 1300 031 268 WEBSITE:

#### APPROVAL PLANS

| CLIENT SIGNATURE: |            |
|-------------------|------------|
| IOB NO:           | LODGEMENT: |
| 15227             | DA/CC      |
| DRAWN:            | CHECKED:   |
| AF                | CR         |
| DATE DRAWN:       | REV:       |
| 20/07/20          | Е          |
| DRAWING:          |            |
| ELEVA             | TIONS      |

PAGE NO:

7 of 14

1:100

NSW Planning, Industry & Environment

| Project name              | Lot 318, 33 Kirkwoo | d Street      |
|---------------------------|---------------------|---------------|
| Street address            | 33 Kirkwood Street  | Seaforth 2092 |
| Local Government Area     | Northern Beaches 0  | Council       |
| Plan type and plan number | deposited 11162     |               |
| Lot no.                   | 318                 |               |
| Section no.               |                     |               |
| Project type              | separate dwelling h | ouse          |
| No. of bedrooms           | 4                   |               |
| Project score             |                     |               |
| Water                     | <b>✓</b> 40         | Target 40     |
| Thermal Comfort           | ✓ Pass              | Target Pass   |
| Energy                    | <b>✓</b> 51         | Target 50     |