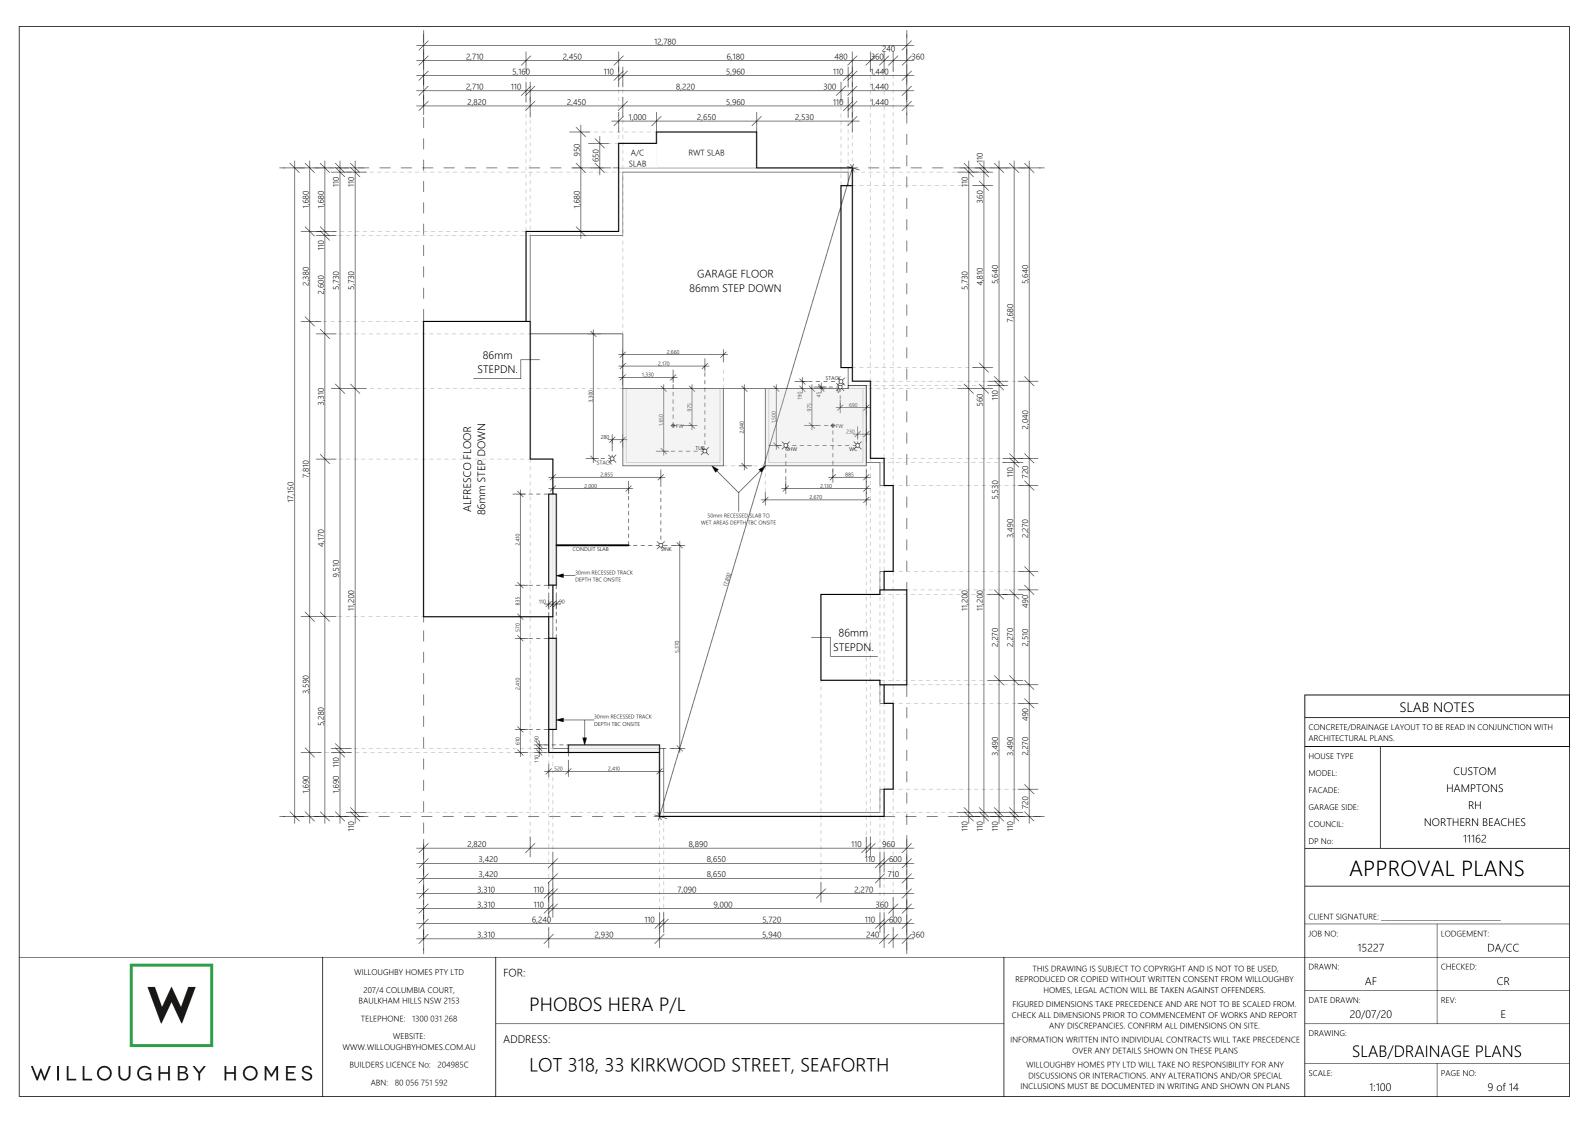

#### APPROVAL PLANS

NORTHERN BEACHES

| CLIENT SIGNATURE: |            |  |  |
|-------------------|------------|--|--|
| JOB NO:           | LODGEMENT: |  |  |
| 15227             | DA/CC      |  |  |
| DRAWN:            | CHECKED:   |  |  |
| AF                | CR         |  |  |
| DATE DRAWN:       | REV:       |  |  |
| 20/07/20          | E          |  |  |
| DRAWING:          |            |  |  |

**COVER PAGE** 

PAGE NO: 1:100 1 of 14

STEEL & H/W TIMBER POSTS TO ENG'S DETAILS TO SUPPORT STEEL BEAMS OVER TO BE LOCATED WITHIN TIMBER STUD WALL FRAMES, REFER TO STRUCTURAL ENGINEERS PLANS FOR POST TYPE & LOCATIONS