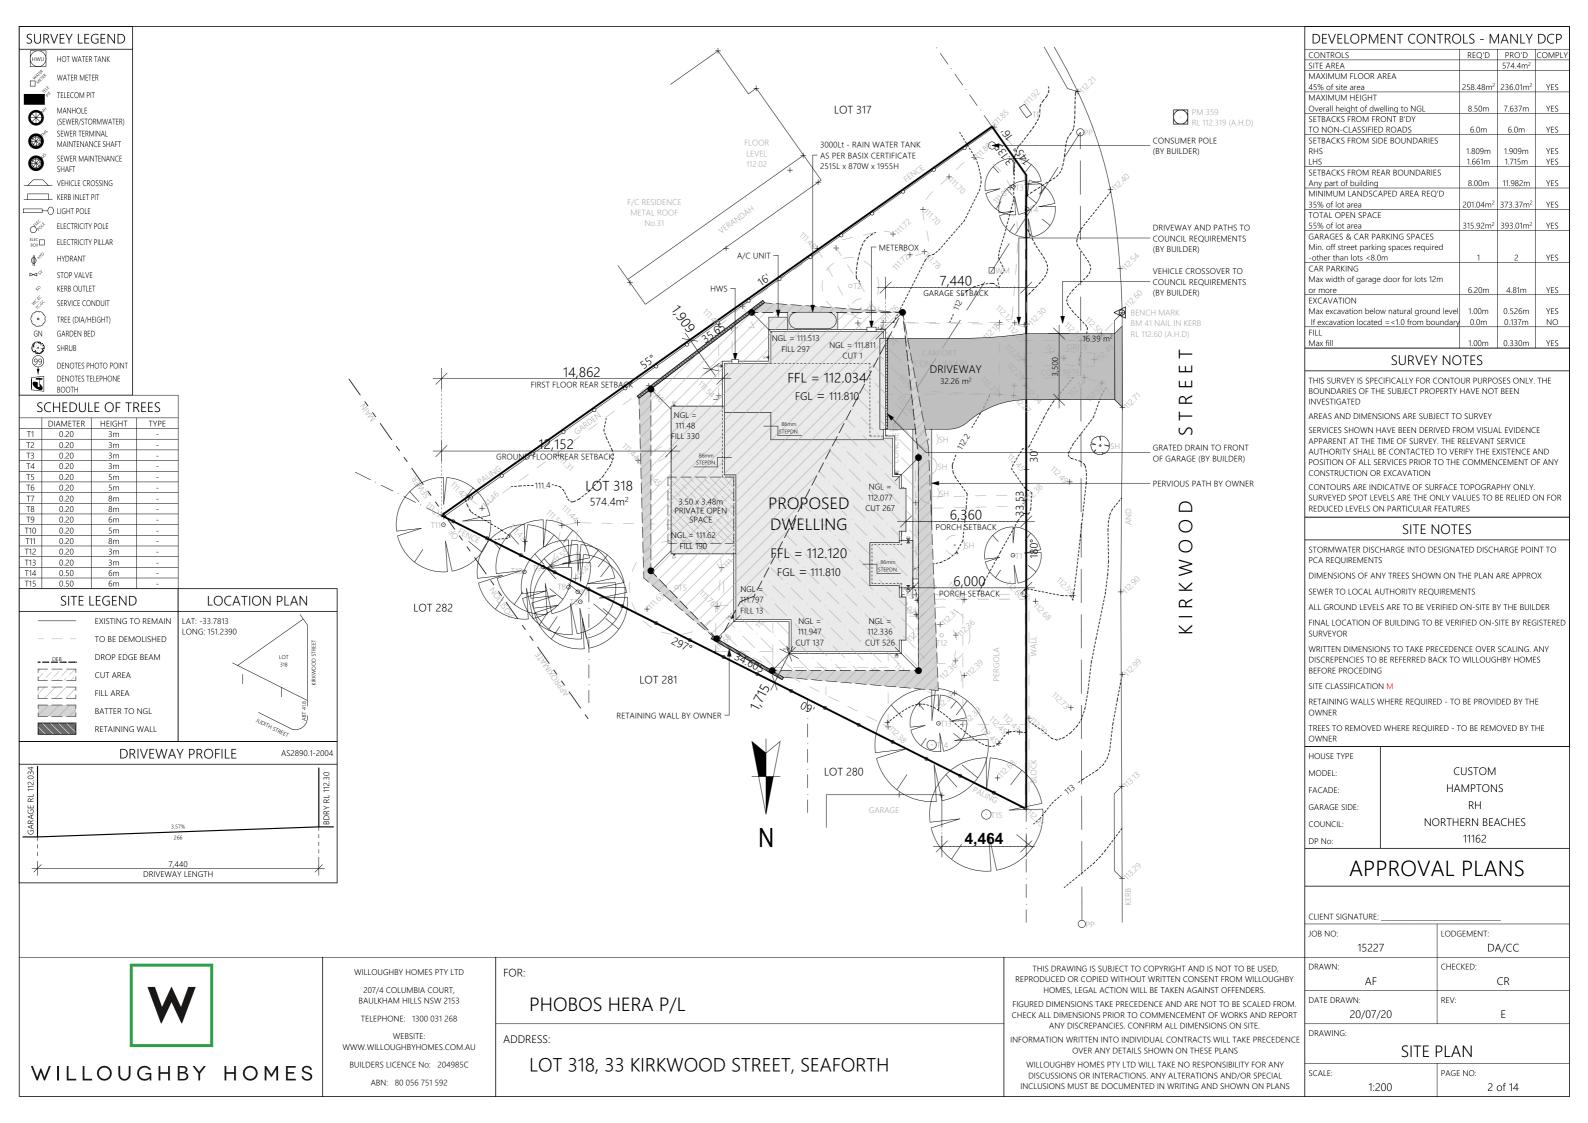

#### APPROVAL PLANS

NORTHERN BEACHES

| CLIENT SIGNATURE: |            |  |  |
|-------------------|------------|--|--|
| JOB NO:           | LODGEMENT: |  |  |
| 15227             | DA/CC      |  |  |
| DRAWN:            | CHECKED:   |  |  |
| AF                | CR         |  |  |
| DATE DRAWN:       | REV:       |  |  |
| 20/07/20          | E          |  |  |
| DRAWING:          |            |  |  |

**COVER PAGE** 

PAGE NO: 1:100 1 of 14

STEEL & H/W TIMBER POSTS TO ENG'S DETAILS TO SUPPORT STEEL BEAMS OVER TO BE LOCATED WITHIN TIMBER STUD WALL FRAMES, REFER TO STRUCTURAL ENGINEERS PLANS FOR POST TYPE & LOCATIONS

#### APPROVAL PLANS

CLIENT SIGNATURE LODGEMENT: 15227 DA/CC DRAWN: CHECKED: CR 20/07/20

**GROUND FLOOR PLAN** 

SCALE: 1:100 4 of 14

REPRODUCED OR COPIED WITHOUT WRITTEN CONSENT FROM WILLOUGHBY HOMES, LEGAL ACTION WILL BE TAKEN AGAINST OFFENDERS.