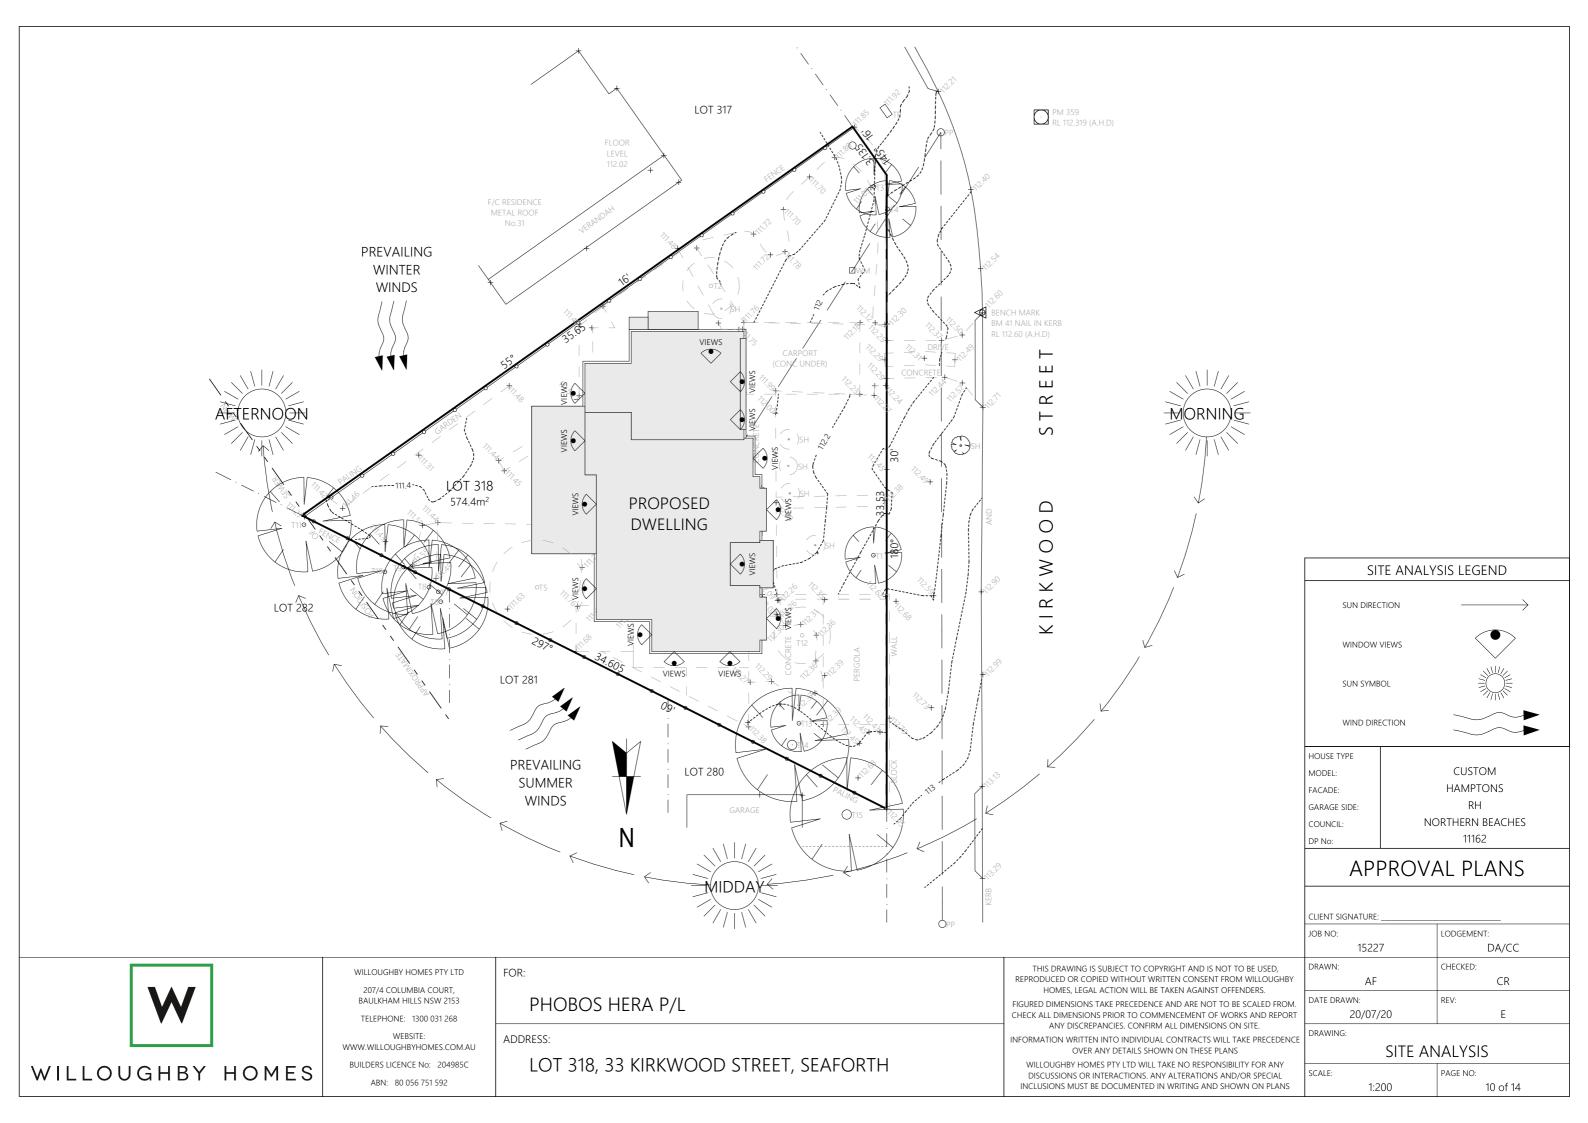

#### APPROVAL PLANS

NORTHERN BEACHES

| CLIENT SIGNATURE: |            |  |  |
|-------------------|------------|--|--|
| JOB NO:           | LODGEMENT: |  |  |
| 15227             | DA/CC      |  |  |
| DRAWN:            | CHECKED:   |  |  |
| AF                | CR         |  |  |
| DATE DRAWN:       | REV:       |  |  |
| 20/07/20          | E          |  |  |
| DRAWING:          |            |  |  |

**COVER PAGE** 

PAGE NO: 1:100 1 of 14

STEEL & H/W TIMBER POSTS TO ENG'S DETAILS TO SUPPORT STEEL BEAMS OVER TO BE LOCATED WITHIN TIMBER STUD WALL FRAMES, REFER TO STRUCTURAL ENGINEERS PLANS FOR POST TYPE & LOCATIONS