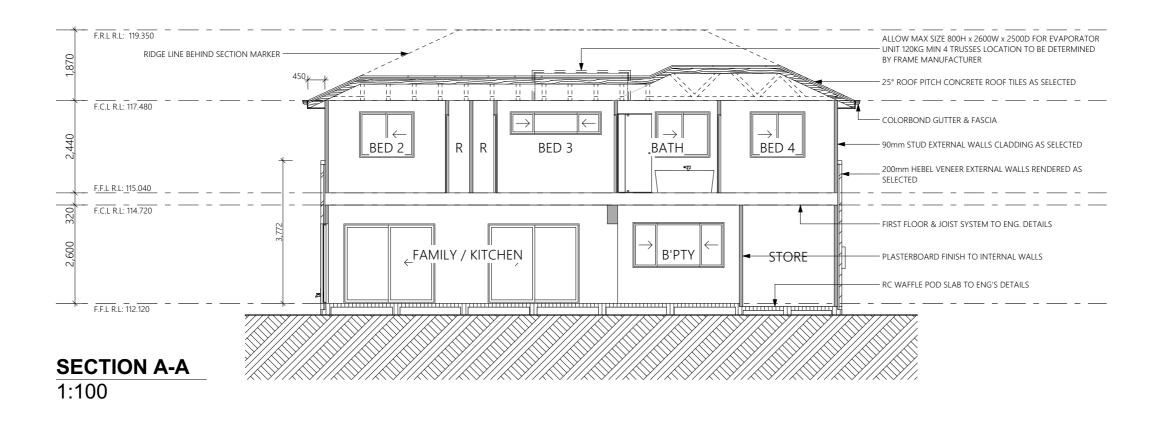

#### **INSULATION NOTES**

R2.5 WALL INSULATION

- RS.0 CEILING INSULATION (EXCLUDING GARAGE, PORCH & ALFRESCO)
   R2.5 CEILING INSULATION TO GARAGE
   R2.5 WALL INSULATION TO LAUNDRY WALLS

- R2.0 WALL INSULATION TO BATH WALLS

SARKING TO TILED ROOF

MODEL: ACADE: GARAGE SIDE

COUNCIL:

CUSTOM HAMPTONS NORTHERN BEACHES

#### APPROVAL PLANS

LODGEMENT: 15227 DA/CC DRAWN: CHECKED: DATE DRAWN: 20/07/20

SECTIONS/BASIX 1:100, 1:4 8 of 14

WILLOUGHBY HOMES PTY LTD 207/4 COLUMBIA COURT. BAULKHAM HILLS NSW 2153

TELEPHONE: 1300 031 268 WWW.WILLOUGHBYHOMES.COM.AU