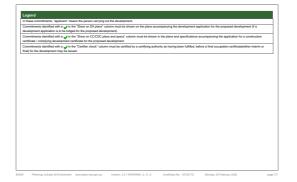

#### APPROVAL PLANS

NORTHERN BEACHES

| CLIENT SIGNATURE: |            |  |  |
|-------------------|------------|--|--|
| JOB NO:           | LODGEMENT: |  |  |
| 15227             | DA/CC      |  |  |
| DRAWN:            | CHECKED:   |  |  |
| AF                | CR         |  |  |
| DATE DRAWN:       | REV:       |  |  |
| 20/07/20          | E          |  |  |
| DRAWING:          |            |  |  |

**COVER PAGE** 

PAGE NO: 1:100 1 of 14

STEEL & H/W TIMBER POSTS TO ENG'S DETAILS TO SUPPORT STEEL BEAMS OVER TO BE LOCATED WITHIN TIMBER STUD WALL FRAMES, REFER TO STRUCTURAL ENGINEERS PLANS FOR POST TYPE & LOCATIONS