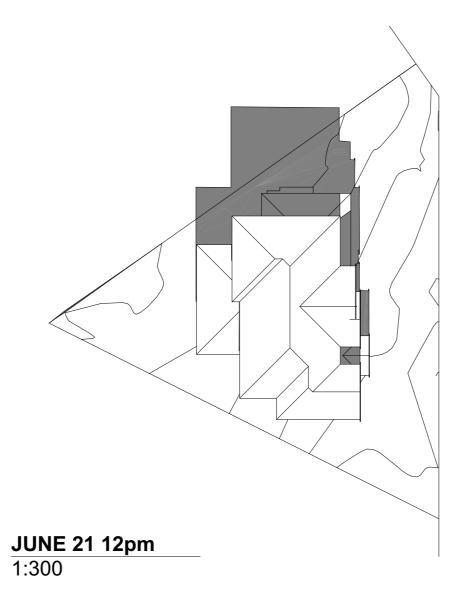

JUNE 21 3pm 1:300

HOUSE TYPE CUSTOM MODEL: HAMPTONS FACADE: GARAGE SIDE: NORTHERN BEACHES COUNCIL:

## APPROVAL PLANS

CLIENT SIGNATURE JOB NO: LODGEMENT: 15227 DA/CC DRAWN: CHECKED: 20/07/20

SHADOW DIAGRAMS OVER ANY DETAILS SHOWN ON THESE PLANS WILLOUGHBY HOMES PTY LTD WILL TAKE NO RESPONSIBILITY FOR ANY 1:300 12 of 14