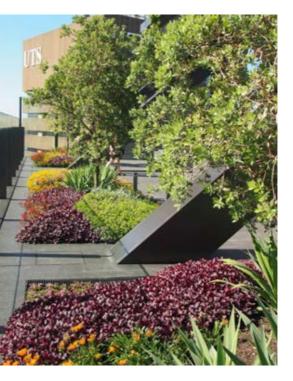

### Level 1 Sky Garden

Strong, angular landscape forms on Level One will compliment the design of the built form. A custom play feature including nature play elements will provide an outdoor focus. Outside dining areas and equipment/activities that cater for older children and families such as table tennis will provide for a wider demographic. A large open space with artificial turf will provide the perfect gathering space served by an outdoor kiosk for coffee and snacks. Quiet, comtemplative areas with catenary lighting will offer more intimate settings and spill out spaces. Planted pergola walkways with climbing vines and trees in raised garden beds will provide the green feel of the garden.

## **DETAIL PLAN 5 - SKY GARDEN**

· A variety of social spaces offering programmable events for young families and older

Quiet and contemplative space to the north offering intimate catenary lighting, feature