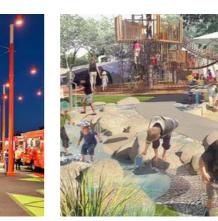

### Level 1 Sky Garden

Strong, angular landscape forms on Level One will compliment the design of the built form. A custom play feature including nature play elements will provide an outdoor focus. Outside dining areas and equipment/activities that cater for older children and families such as table tennis will provide for a wider demographic. A large open space with artificial turf will provide the perfect gathering space served by an outdoor kiosk for coffee and snacks. Quiet, comtemplative areas with catenary lighting will offer more intimate settings and spill out spaces. Planted pergola walkways with climbing vines and trees in raised garden beds will provide the green feel of the garden.

### LANDSCAPE CONCEPTS

- children
- Nodes of social activity with seating positioned to maximise views •
- Children's garden with 'nature play' elements linked to the local ecological communities
- •
- planting and covered seating spaces
- Large green 'breathing wall' and steel trellis system screens the edge of the building •
- Raised planters provide soil depth for a mature tree canopy •

CUSTOM SEATING

CATENARY LIGHTING

NATURE PLAY ELEMENTS

place design group.

COVERED WALKWAYS