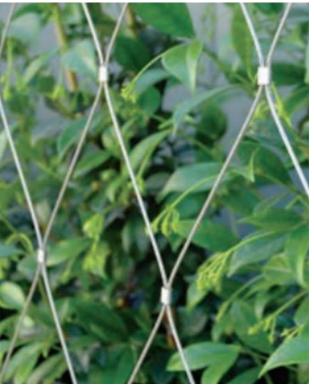

### TRELLIS SYSTEM

Mesh trellis systems can span large voids and areas, providing continuous plant support across any structure. Stainless steel mesh is bordered by rigid stainless steel tube frames allowing fro greater control over broad shapes.