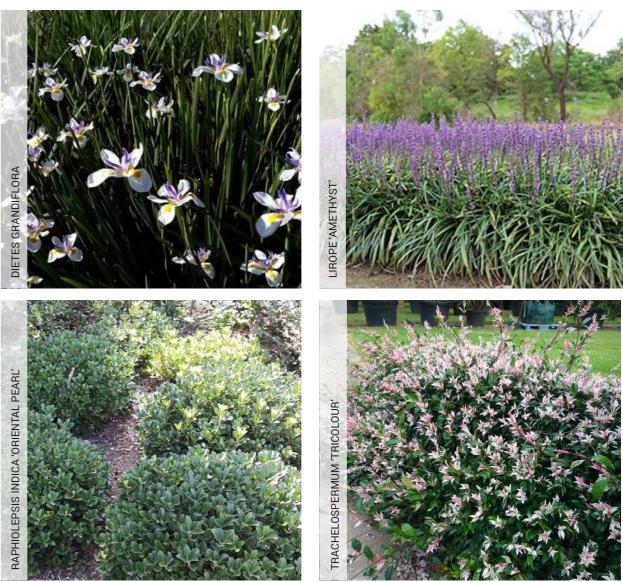

### PARKING BAY EDGE

| BOTANICAL NAME                       | COMMON NAME    | INDICATIVE<br>HEIGHT | INDICATIVE<br>SPREAD | POT SIZE | DENSITY/m <sup>2</sup> | QUANTITY |
|--------------------------------------|----------------|----------------------|----------------------|----------|------------------------|----------|
| Dietes grandiflora                   | Wild iris      | 1.2m                 | 1.2m                 | 200mm    | 4                      | 600      |
| Lirope 'Amethyst'                    | Liriope        | 0.4m                 | 0.4m                 | 200mm    | 8                      | 1200     |
| Raphiolepsis indica 'Oriental Pearl' | Oriental Pearl | 1m                   | 1m                   | 200mm    | 3                      | 450      |
| Trachelospermum 'tricolour'          | Tricolour      | 0.5m                 | 2m                   | 200mm    | 3                      | 450      |