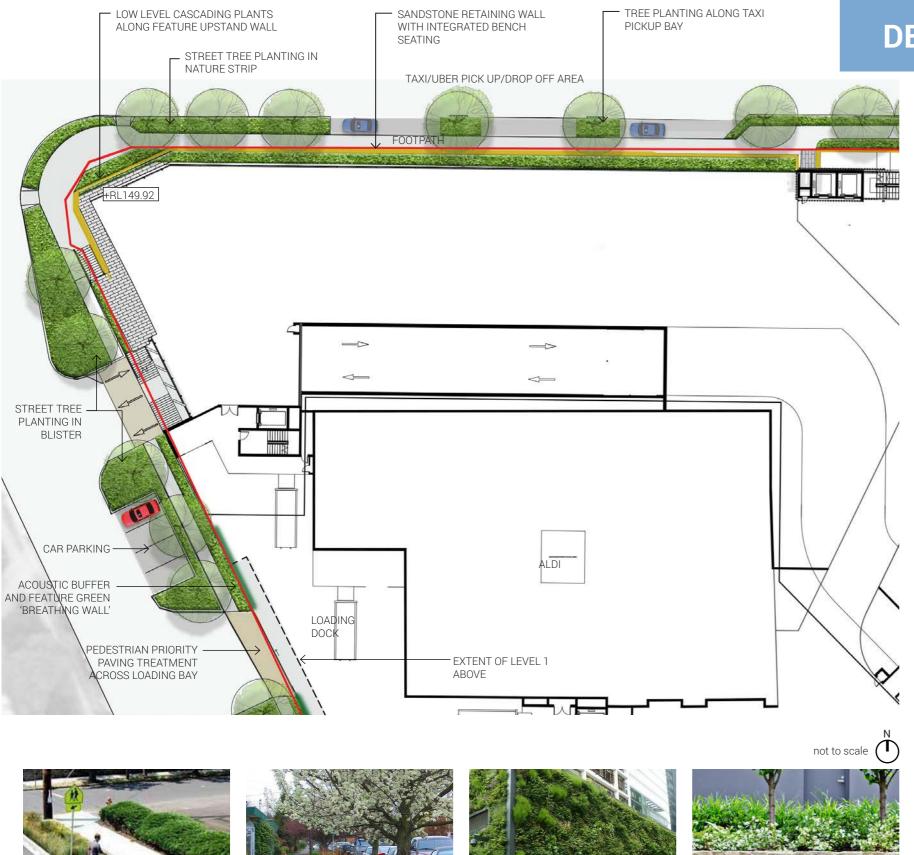

## **DETAIL PLAN 4 - SORLIE PLACE**

### LANDSCAPE CONCEPTS

- Corner stairs provide exterior access to the sky garden
- Nature strip with deciduous tree plantings maximising solar gain and offering seasonal interest
- Proposed future planted walkway provides a sheltered walkway connection to and from the adjacent school and wider precinct

SANDSTONE RETAINING WALLS place design

group.

FEATURE PAVING

DECIDUOUS TREE PLANTNG

FEATURE PAVING

place design group.