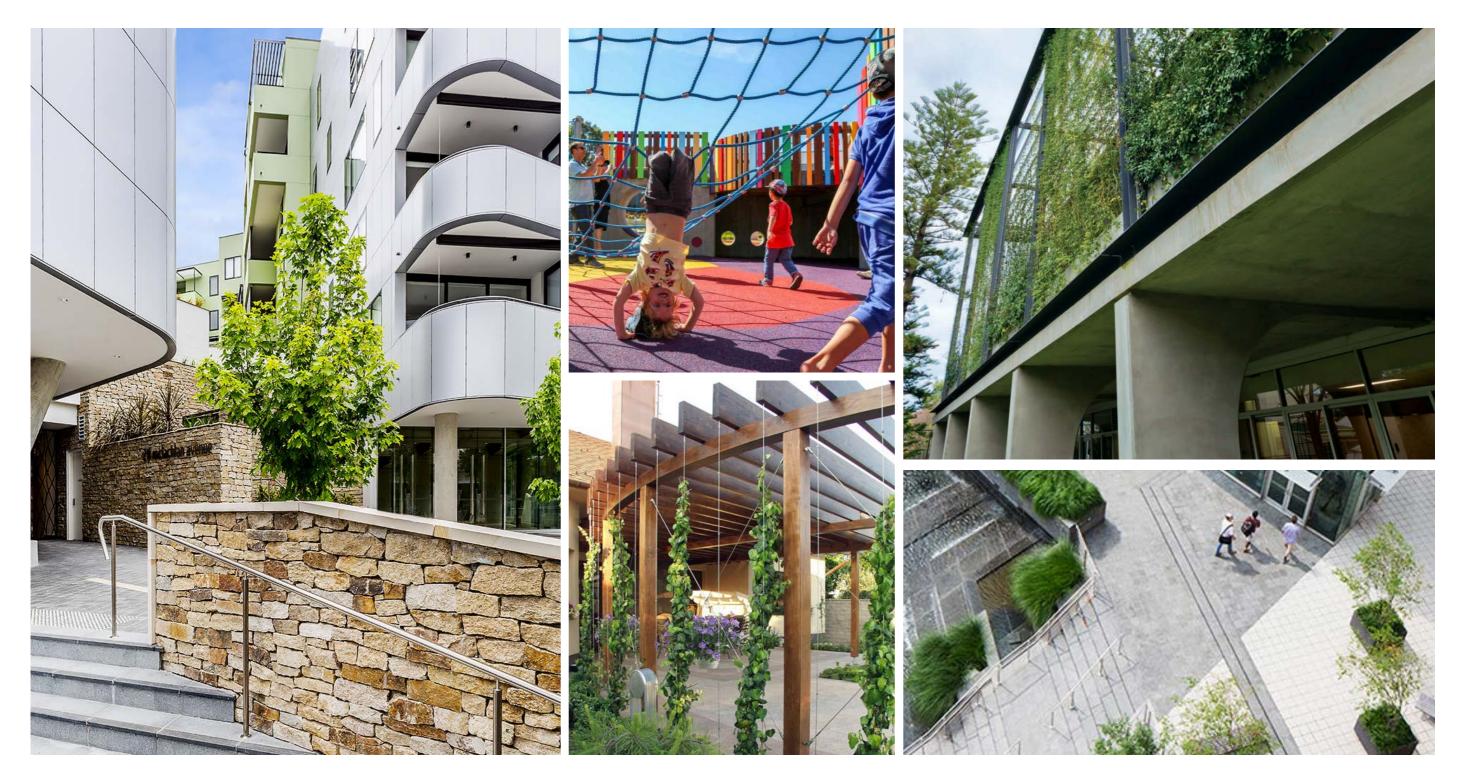

## Plazas and Terraces

The landscape design approach aims to enhance the social and aesthetic experience of the centre by providing a variety of destination spaces that compliment the architectural form. The strong geometry of the building provides inspiration for a unique, geometric paving design/banding and planted garden beds. Several outdoor terraces such as the northern plaza, the corner of Russell Avenue/ Grace Avenue and at Sorlie Place will respond to the architectural form through this hard and soft landscaping approach and provide outdoor social gathering places. Level changes generally step down to the street and this creates an opportunity for attractive high-quality materials combined with trailing planting to form a beautiful 'green edge'.

### Fine Grain Spaces

The indicative streetscape layout shows streetscape upgrades to Forest Way, Russell Avenue, Grace Avenue and Sorlie Place. There is sufficient width to accommodate a 'shareway' along Forest Way that would provide active transport connections to the wider precinct. Seating bays along Forest Way and seating walls on Russell Avenue provide opportunity for 'pause and rest' at the street level, which in turn creates more lingering and gathering; increasing passive surveillance and street safety for all. Paving thresholds provide a level of permeability and work to activate the public domain from the outside-in and promote inclusivity, sociability and a sense of shared ownership and experience.

### **Green Walls as Acoustic Barriers**

Feature green walls along Grace Avenue provide acoustic buffering for residents living opposite the loading dock area on Grace Avenue. The green technology proposed will reduce noise and combined with street tree planting will add to the green envelope of the shopping centre.

### Level 1 Sky Garden

Strong, angular landscape forms on Level One will compliment the design of the built form. A custom play feature including nature play elements will provide an outdoor focus. Outside dining areas and equipment/activities that cater for older children and families such as table tennis will provide for a wider demographic. A large open space with artificial turf will provide the perfect gathering space served by an outdoor kiosk for coffee and snacks. Quiet, comtemplative areas with catenary lighting will offer more intimate settings and spill out spaces. Planted pergola walkways with climbing vines and trees in raised garden beds will provide the green feel of the garden.