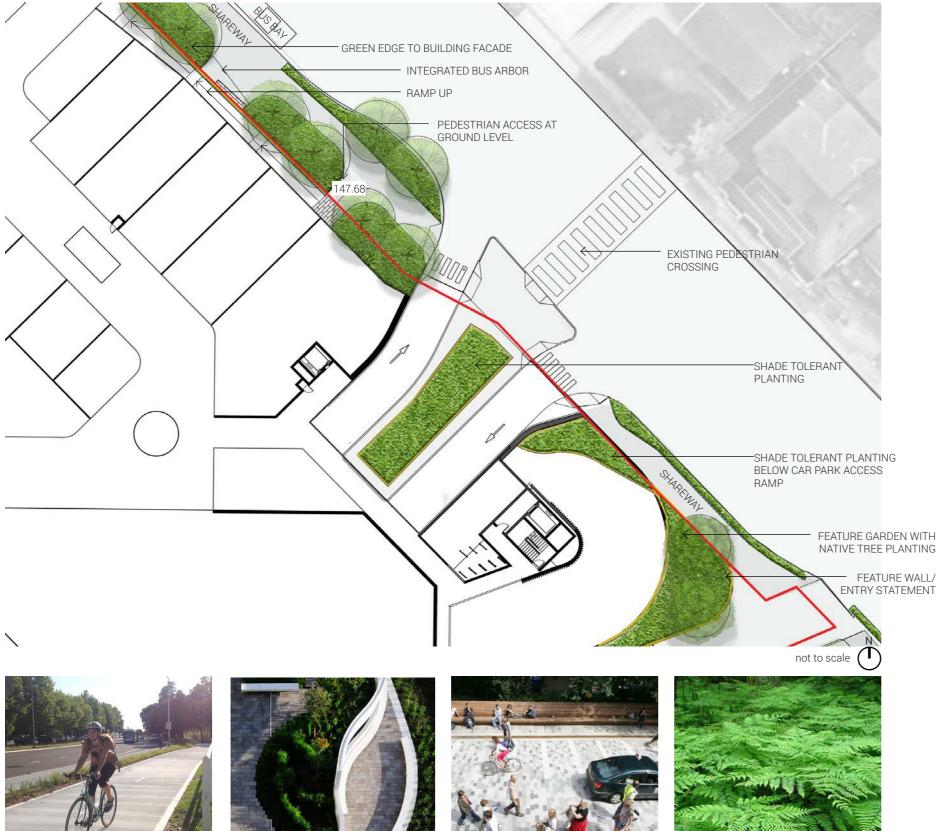

### LANDSCAPE CONCEPTS

- entry feature
- Shareway along Forest Way improves the local active transport offer and promotes healthy and sustainable transport connections to the wider precinct
- ٠ environmental context
- Low level, shade tolerant planting (including ferns under the vehicle access ramp) reference the local endemic plant communities

## DETAIL PLAN 1 - FOREST WAY SOUTH

• Feature stone walling with native planting and feature lighting provides a southern

Groupings of native Eucalypt trees along Forest Way reinforce the local character and

## **DETAIL PLAN 2 -NORTHERN PLAZA**

**KEY PLAN** 

### LANDSCAPE CONCEPTS

- gathering place

opportunities for pause and reflection

CASCADING PLANTING

group.

FEATURE FIG TREE

• Open plaza space with high quality, geometric paving design provides a social

• Large fig tree in a stepped landscape terrace provides a key entry feature

### LANDSCAPE CONCEPTS

- Feature sandstone walls at the corner of Russell Avenue and Grace Avenue provide a striking natural look to compliment and soften the building edge
- Green 'Breathing Walls' along Grace Avenue provide acoustic buffering for adjacent • residences
- 2m wide landscape setback along Russell Avenue with street tree planting and nature • strip will improve the pedestrian experience
- Pedestrian priority paving treatment along Russell Avenue improves pedestrian safety

## **DETAIL PLAN 3 - RUSSELL/GRACE AVENUE**