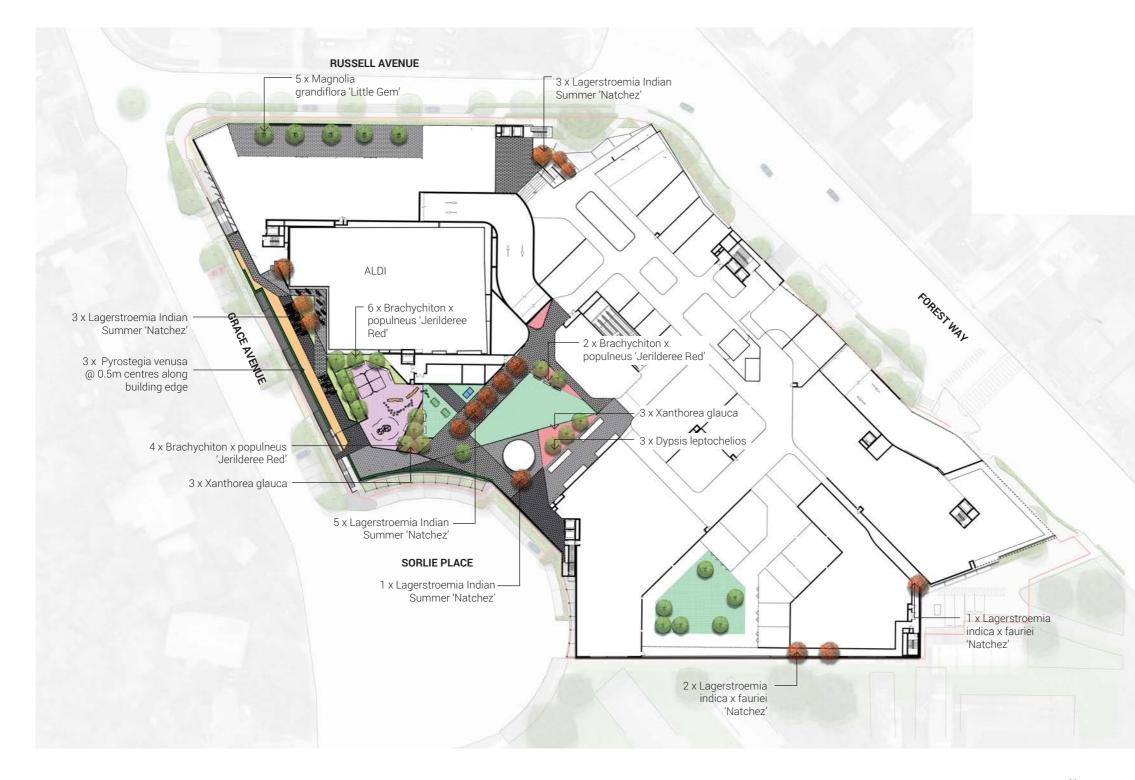

## LANDSCAPE PLAN - GROUND

SCALE 1:1000 @ A3

### LANDSCAPE CONCEPTS

- entry feature
- Shareway along Forest Way improves the local active transport offer and promotes healthy and sustainable transport connections to the wider precinct
- ٠ environmental context
- Low level, shade tolerant planting (including ferns under the vehicle access ramp) reference the local endemic plant communities

## DETAIL PLAN 1 - FOREST WAY SOUTH

• Feature stone walling with native planting and feature lighting provides a southern

Groupings of native Eucalypt trees along Forest Way reinforce the local character and

### LANDSCAPE CONCEPTS

- gathering place

opportunities for pause and reflection

CASCADING PLANTING

group.

FEATURE FIG TREE

• Open plaza space with high quality, geometric paving design provides a social

• Large fig tree in a stepped landscape terrace provides a key entry feature

### LANDSCAPE CONCEPTS

- Feature sandstone walls at the corner of Russell Avenue and Grace Avenue provide a striking natural look to compliment and soften the building edge
- Green 'Breathing Walls' along Grace Avenue provide acoustic buffering for adjacent • residences
- 2m wide landscape setback along Russell Avenue with street tree planting and nature • strip will improve the pedestrian experience
- Pedestrian priority paving treatment along Russell Avenue improves pedestrian safety

### LANDSCAPE CONCEPTS

- Corner stairs provide exterior access to the sky garden
- Nature strip with deciduous tree plantings maximising solar gain and offering seasonal interest
- Proposed future planted walkway provides a sheltered walkway connection to and from the adjacent school and wider precinct