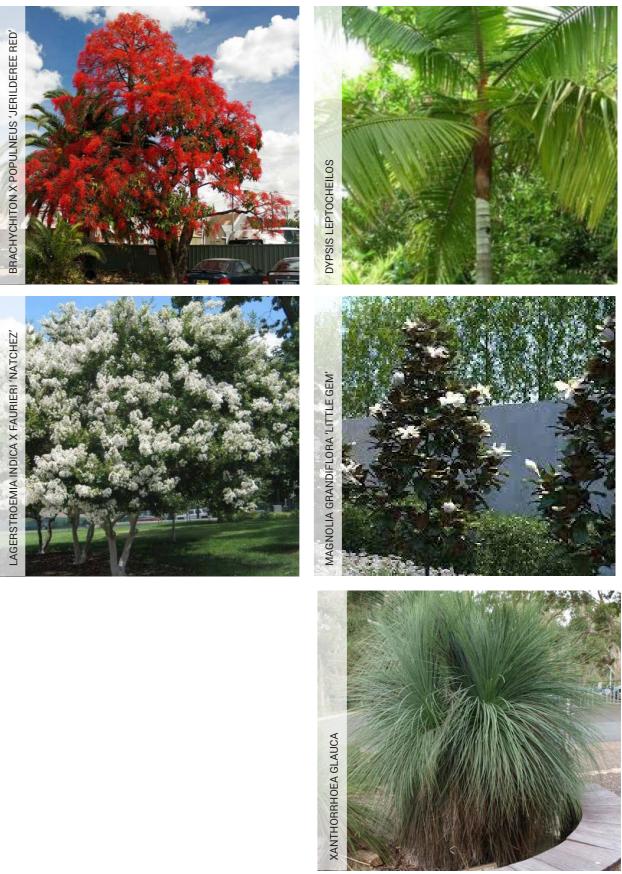

## **PLANTING SCHEDULE LEVEL 1 - TREES**

| BOTANICAL NAME                            | COMMON NAME             | INDICATIVE<br>HEIGHT | INDICATIVE<br>SPREAD | POT SIZE | DENSITY/m <sup>2</sup> | QUANTITY |
|-------------------------------------------|-------------------------|----------------------|----------------------|----------|------------------------|----------|
| TREES                                     |                         |                      |                      |          |                        |          |
| Brachychiton x populneus 'Jerilderee Red' | Jerilderee Red          | 8m                   | 7m                   | 25L      | As shown               | 12       |
| Dypsis Leptocheilos                       | Redneck/Teddy Bear Palm | 12m                  | 5m                   | 25L      | As shown               | 3        |
| Lagerstroemia indica x faurieri 'Natchez' | Crepe Myrtle            | 6m                   | 4m                   | 25L      | As shown               | 14       |
| Magnolia grandiflora 'Little Gem'         | Little Gem              | 5m                   | 2.5m                 | 25L      | As shown               | 5        |
| Xanthorrhoea glauca                       | Grass Tree              | 1.5m                 | 2m                   | 10L      | As shown               | б        |