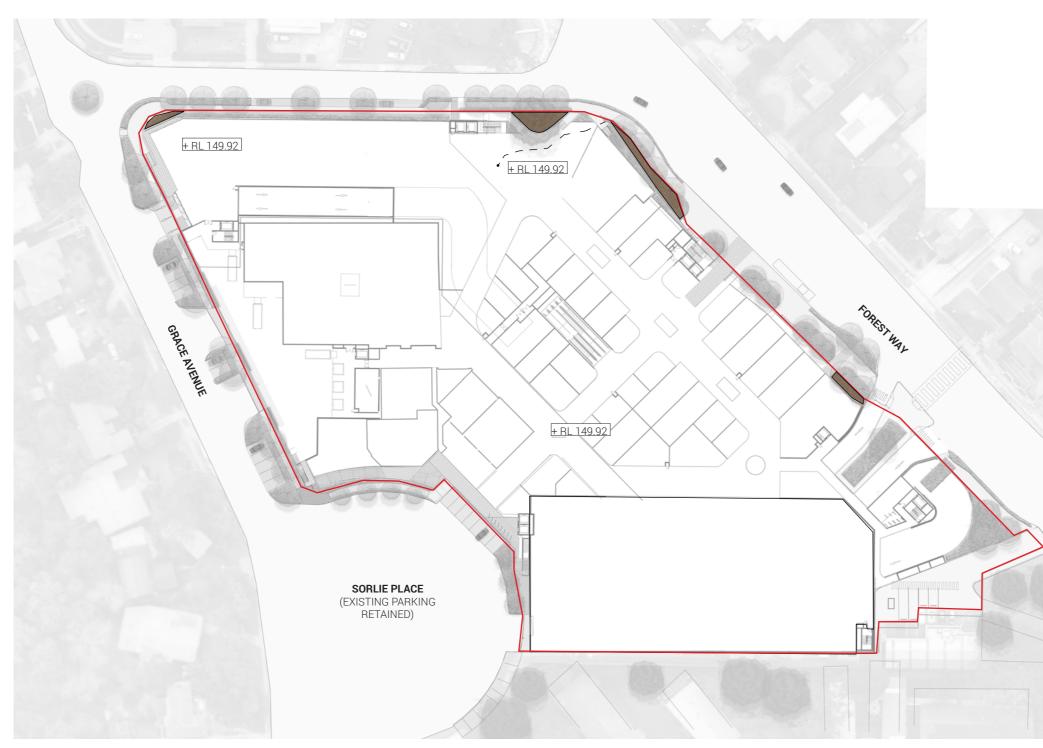

## **DEEP SOIL PLAN - GROUND**

### LEGEND - SOIL PLAN

Deep soil area within property boundary (at edge of building) Total area = 142 m<sup>2</sup>

NOTE: Areas shown include areas only within property boundary

SCALE 1:1000 @ A3

FEATURE ENTRY STATEMENT