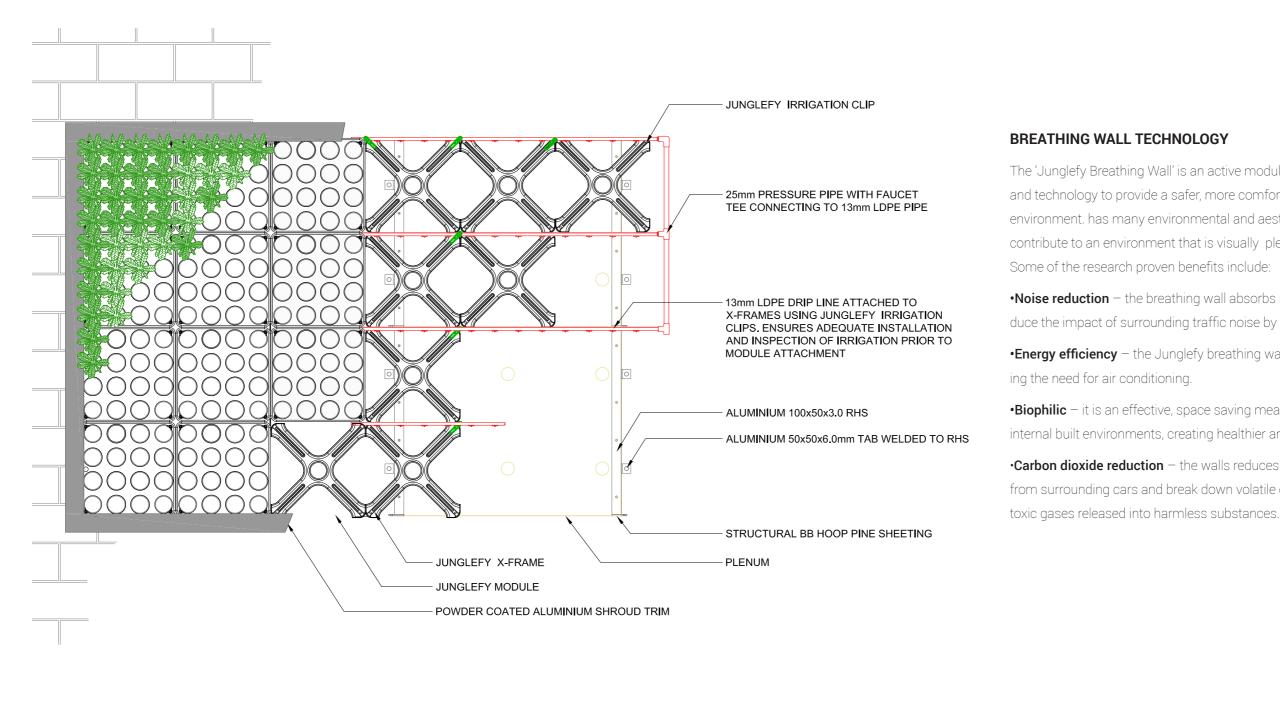

## **GREEN WALL DETAIL**

The 'Junglefy Breathing Wall' is an active modular system that combines nature and technology to provide a safer, more comfortable and productive living environment. has many environmental and aesthetic benefits and will ultimately contribute to an environment that is visually pleasing, sustainable and healthy.

•Noise reduction - the breathing wall absorbs noise and will significantly reduce the impact of surrounding traffic noise by up to 41%.

•Energy efficiency – the Junglefy breathing wall humidifies the air, hence reduc-

•Biophilic - it is an effective, space saving means of introducing nature into our internal built environments, creating healthier and happier building occupants.

•Carbon dioxide reduction – the walls reduces CO2 and will absorb pollution from surrounding cars and break down volatile organic compounds such as

## **GREEN WALL AND TRELLIS INFORMATION**

SIDE

130

JUNGLEFY IRRIGATION CLIPS 13mm LDPE DRIP LINE ATTACHED TO X-FRAMES USING JUNGLEFY IRRIGATION CLIPS. ENSURES ADEQUATE INSTALLATION AND INSPECTION OF IRRIGATION PRIOR TO MODULE ATTACHMENT