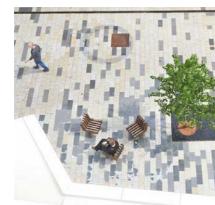

## Plazas and Terraces

The landscape design approach aims to enhance the social and aesthetic experience of the centre by providing a variety of destination spaces that compliment the architectural form. The strong geometry of the building provides inspiration for a unique, geometric paving design/banding and planted garden beds. Several outdoor terraces such as the northern plaza, the corner of Russell Avenue/ Grace Avenue and at Sorlie Place will respond to the architectural form through this hard and soft landscaping approach and provide outdoor social gathering places. Level changes generally step down to the street and this creates an opportunity for attractive high-quality materials combined with trailing planting to form a beautiful 'green edge'.

## **DETAIL PLAN 2 -NORTHERN PLAZA**

**KEY PLAN** 

### LANDSCAPE CONCEPTS

- gathering place

opportunities for pause and reflection

CASCADING PLANTING

group.

FEATURE FIG TREE

• Open plaza space with high quality, geometric paving design provides a social

• Large fig tree in a stepped landscape terrace provides a key entry feature