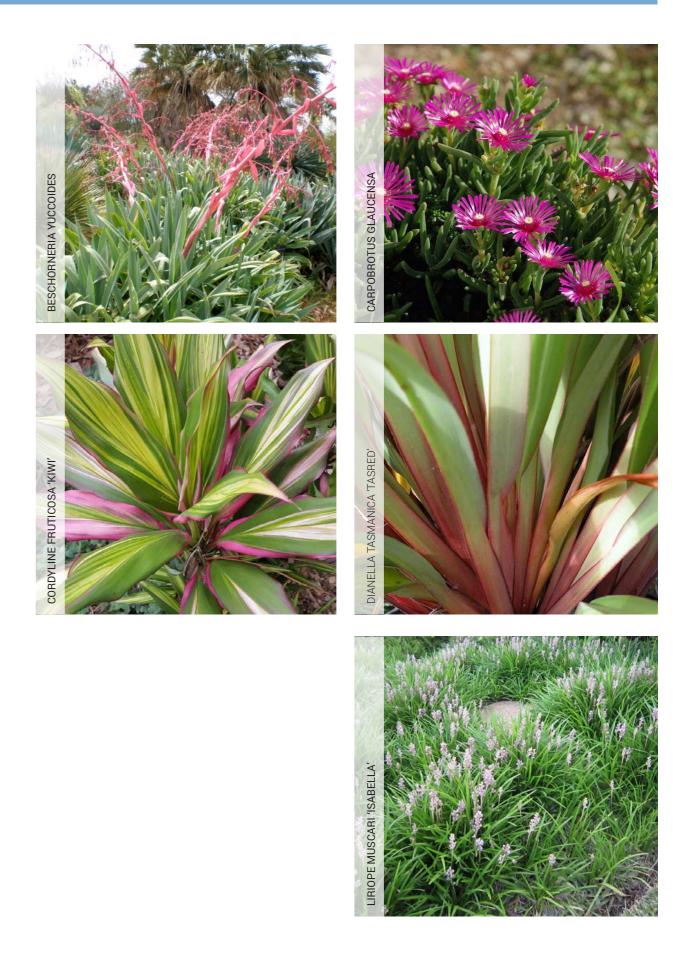

### TROPICAL PLAYGROUND

| BOTANICAL NAME              | COMMON NAME  | INDICATIVE<br>HEIGHT | INDICATIVE<br>SPREAD | POT SIZE | DENSITY/m <sup>2</sup> | QUANTITY |
|-----------------------------|--------------|----------------------|----------------------|----------|------------------------|----------|
| Beschorneria yuccoides      | Mexican Lily | 1-2m                 | 1m                   | 200mm    | 3                      | 107      |
| Carpobrotus glaucescens     | Pigface      | 0.2m                 | 1m                   | 200mm    | 5                      | 179      |
| Cordyline fruticosa 'Kiwi'  | Kiwi Pride   | 1-2m                 | 0.5m                 | 200mm    | 3                      | 107      |
| Dianella tasmanica 'Tasred' | Native Flax  | 0.45m                | 0.4-0.5m             | 200mm    | 6                      | 214      |
| Liriope muscari 'Isabella'  | Liriope      | 0.4m                 | 0.5m                 | 200mm    | 8                      | 286      |