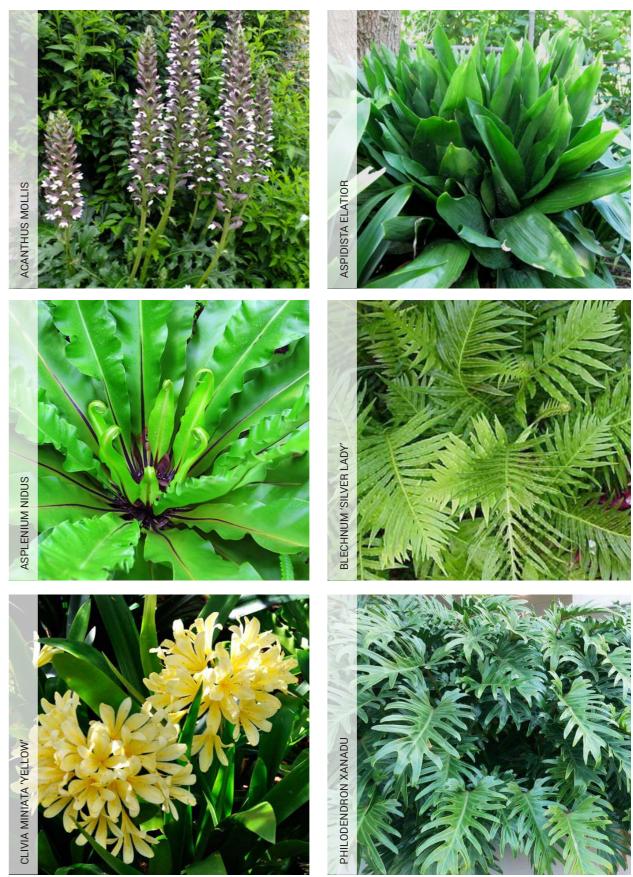

### SHADE TOLERANT SOUTHERN ARRIVAL

| BOTANICAL NAME          | COMMON NAME                  | INDICATIVE<br>HEIGHT | INDICATIVE<br>SPREAD | PREFERRED<br>POT SIZE | DENSITY/m <sup>2</sup> | QUANTITY |
|-------------------------|------------------------------|----------------------|----------------------|-----------------------|------------------------|----------|
| Acanthus mollis         | Oyster Plant/Bear's Breeches | 2m                   | 0.3m                 | 200mm                 | 3                      | 94       |
| Aspidista elatior       | Cast Iron Plant              | 1.2m                 | 1.5m                 | 200mm                 | 6                      | 188      |
| Asplenium nidus         | Birds Nest Fern              | 1m                   | 1.5m                 | 200mm                 | 3                      | 94       |
| Blechnum 'silver lady'  | Silver Lady Fern             | 1.2m                 | 1m                   | 200mm                 | 3                      | 94       |
| Cissus antarctica       | Kangaroo Vine                | 4m                   | 6m                   | 200mm                 | 3                      | 94       |
| Clivia miniata 'yellow' | Yellow Kafir Lily            | 0.4m                 | 0.5m                 | 200mm                 | 6                      | 188      |
| Philodendron xanadu     | Xanadu                       | 0.8m                 | 1m                   | 200mm                 | 4                      | 125      |