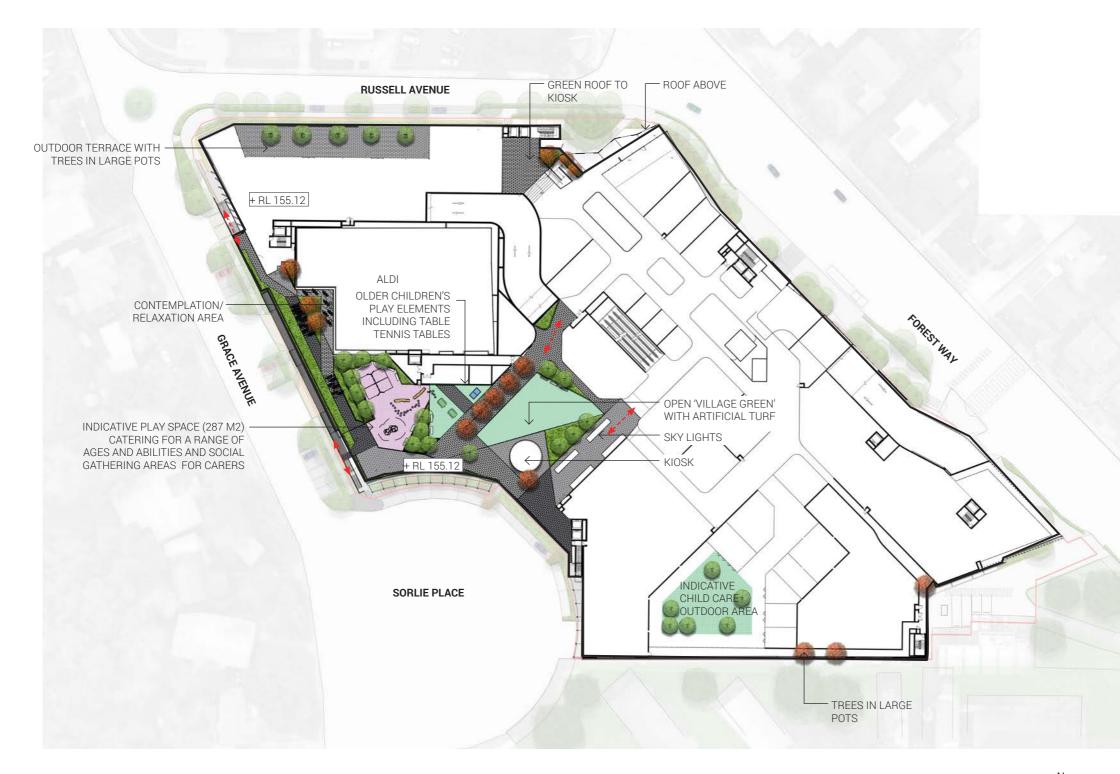

### Level 1 Sky Garden

Strong, angular landscape forms on Level One will compliment the design of the built form. A custom play feature including nature play elements will provide an outdoor focus. Outside dining areas and equipment/activities that cater for older children and families such as table tennis will provide for a wider demographic. A large open space with artificial turf will provide the perfect gathering space served by an outdoor kiosk for coffee and snacks. Quiet, comtemplative areas with catenary lighting will offer more intimate settings and spill out spaces. Planted pergola walkways with climbing vines and trees in raised garden beds will provide the green feel of the garden.

### LANDSCAPE CONCEPTS

- children
- Nodes of social activity with seating positioned to maximise views •
- Children's garden with 'nature play' elements linked to the local ecological communities
- •
- planting and covered seating spaces
- Large green 'breathing wall' and steel trellis system screens the edge of the building •
- Raised planters provide soil depth for a mature tree canopy •

CUSTOM SEATING

CATENARY LIGHTING

NATURE PLAY ELEMENTS

place design group.

COVERED WALKWAYS

## **DETAIL PLAN 5 - SKY GARDEN**

· A variety of social spaces offering programmable events for young families and older

Quiet and contemplative space to the north offering intimate catenary lighting, feature