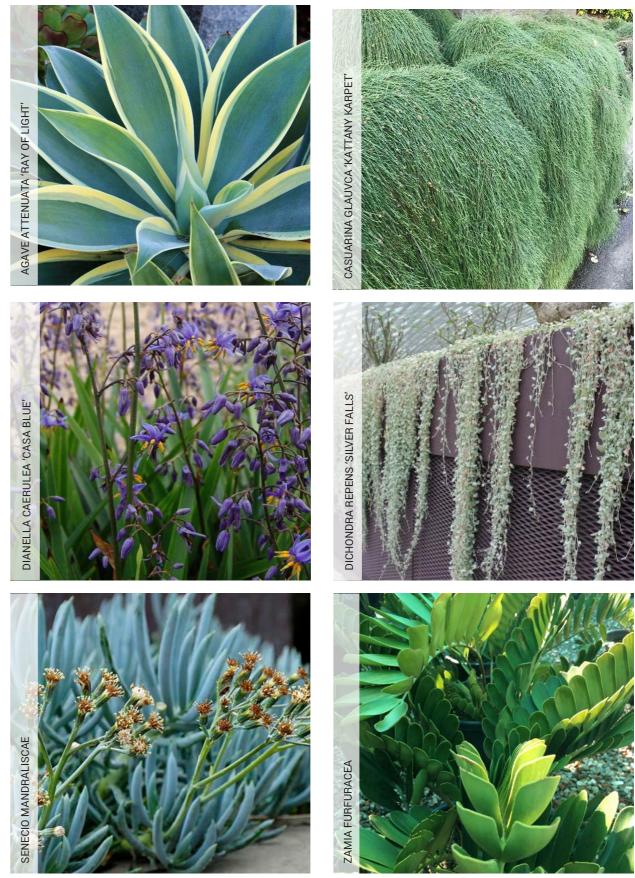

### TRAILING EDGE

| BOTANICAL NAME                      | COMMON NAME       | INDICATIVE<br>HEIGHT | INDICATIVE<br>SPREAD | POT SIZE | DENSITY/m <sup>2</sup> | QUANTITY |
|-------------------------------------|-------------------|----------------------|----------------------|----------|------------------------|----------|
| Agave attenuata 'Ray of Light'      | Fox Tail Agave    | 1.5m                 | 1.8 m                | 200mm    | 1                      | 20       |
| Casuarina glauca 'Kattany Karpet'   | Kattany Karpet    | 0.1-0.5m             | 2m                   | 200mm    | 4                      | 82       |
| Dianella caerulea 'Casa Blue'       | Blue Flax Lily    | 0.5-1m               | 0.5-2m               | 200mm    | 8                      | 165      |
| Dichondra repens 'Silver Falls'     | SIlver falls      | 0.1m                 | 0.3m                 | 200mm    | 9                      | 186      |
| Rosmarinus officinalis 'Prostratus' | Creeping Rosemary | 0.5m                 | 3m                   | 140mm    | 4                      | 82       |
| Senecio mandraliscae                | Blue Chalksticks  | 0.3m                 | 1m                   | 200mm    | 6                      | 124      |
| Zamia furfuracea                    | Cardboard plant   | 1.5m                 | 2.5m                 | 200mm    | 5                      | 102      |

### FEATURE EDGE

| BOTANICAL NAME                          | COMMON NAME       | INDICATIVE<br>HEIGHT | INDICATIVE<br>SPREAD | POT SIZE | DENSITY/m <sup>2</sup> | QUANTITY |
|-----------------------------------------|-------------------|----------------------|----------------------|----------|------------------------|----------|
| Liriope muscari 'Variegata'             | Lily Turf         | 0.4m                 | 0.3m                 | 200mm    | 8                      | 530      |
| Poa labillardieri 'Eskdale'             | Poa Eskdale       | 0.6m                 | 0.5m                 | 200mm    | 6                      | 397      |
| Plectranthus argentatus 'Silver shield' | Silver Spurflower | 1m                   | 1.5m                 | 200mm    | 3                      | 198      |
| Strelitzia juncea                       | Bird of Paradise  | 2m                   | 1m                   | 200mm    | 4                      | 265      |
| Teucrium fruticans                      | Shrubby Germander | 0.75-1.2m            | 1.8m                 | 200mm    | 3                      | 198      |
| Viola hederacea                         | Native violet     | 0.15m                | 2m                   | 200mm    | 8                      | 530      |