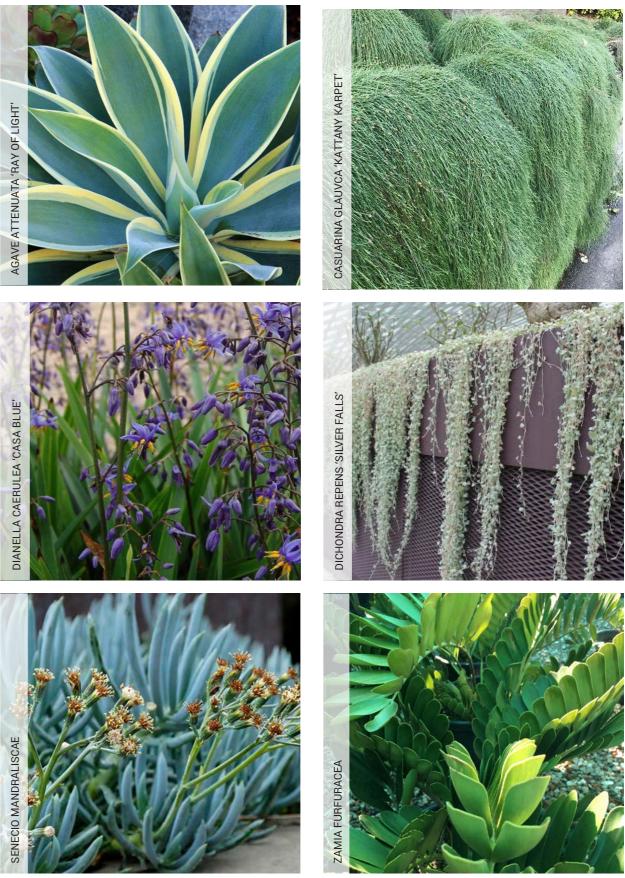

### TRAILING EDGE

| BOTANICAL NAME                      | COMMON NAME       | INDICATIVE<br>HEIGHT | INDICATIVE<br>SPREAD | POT SIZE | DENSITY/m <sup>2</sup> | QUANTITY |
|-------------------------------------|-------------------|----------------------|----------------------|----------|------------------------|----------|
| Agave attenuata 'Ray of Light'      | Fox Tail Agave    | 1.5m                 | 1.8 m                | 200mm    | 1                      | 20       |
| Casuarina glauca 'Kattany Karpet'   | Kattany Karpet    | 0.1-0.5m             | 2m                   | 200mm    | 4                      | 82       |
| Dianella caerulea 'Casa Blue'       | Blue Flax Lily    | 0.5-1m               | 0.5-2m               | 200mm    | 8                      | 165      |
| Dichondra repens 'Silver Falls'     | SIlver falls      | 0.1m                 | 0.3m                 | 200mm    | 9                      | 186      |
| Rosmarinus officinalis 'Prostratus' | Creeping Rosemary | 0.5m                 | 3m                   | 140mm    | 4                      | 82       |
| Senecio mandraliscae                | Blue Chalksticks  | 0.3m                 | 1m                   | 200mm    | 6                      | 124      |
| Zamia furfuracea                    | Cardboard plant   | 1.5m                 | 2.5m                 | 200mm    | 5                      | 102      |