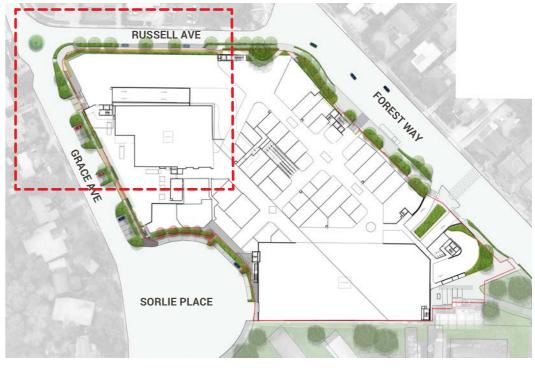

**KEY PLAN** 

### **KEY PLAN**

### LANDSCAPE CONCEPTS

- Feature sandstone walls at the corner of Russell Avenue and Grace Avenue provide a striking natural look to compliment and soften the building edge
- Green 'Breathing Walls' along Grace Avenue provide acoustic buffering for adjacent • residences
- 2m wide landscape setback along Russell Avenue with street tree planting and nature • strip will improve the pedestrian experience
- Pedestrian priority paving treatment along Russell Avenue improves pedestrian safety

PEDESTRIAN PRIORITY PAVING

NATURE STRIP PLANTING

place design group.

SANDSTONE WALLS AND FEATURE PLANTING

BREATHING/GREEN WALL FACADE

## **DETAIL PLAN 3 - RUSSELL/GRACE AVENUE**