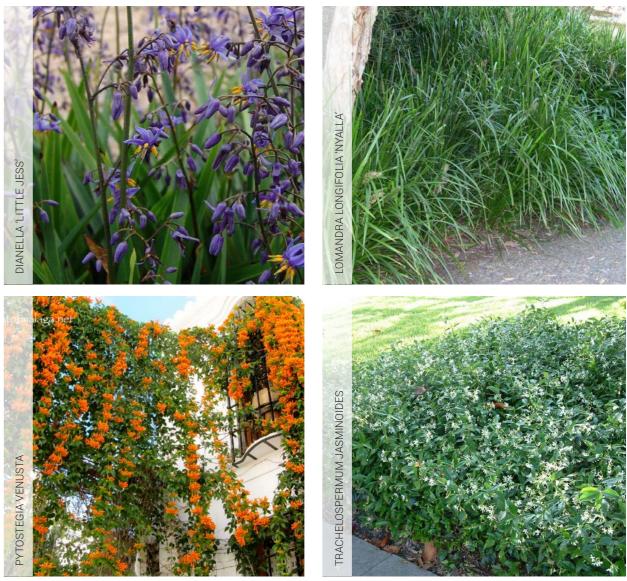

### **ROOFTOP EDGE**

| BOTANICAL NAME               | COMMON NAME   | INDICATIVE<br>HEIGHT | INDICATIVE<br>SPREAD | POT SIZE | DENSITY/m <sup>2</sup> | QUANTITY |
|------------------------------|---------------|----------------------|----------------------|----------|------------------------|----------|
| Dianella 'Little Jess'       | Little Jess   | 0.4m                 | 0.4m                 | 200mm    | 8                      | 294      |
| Lomandra longifolia 'Nyalla' | Mat Rush      | 0.7-0.8m             | 0.8-1m               | 200mm    | 6                      | 220      |
| Pyrostegia venusta           | Golden Shower | 5m                   | 1m                   | 200mm    | As shown               | 150      |
| Trachelospermum jasminoides  | Star Jasmine  | 6m                   | 4m                   | 200mm    | 4                      | 147      |