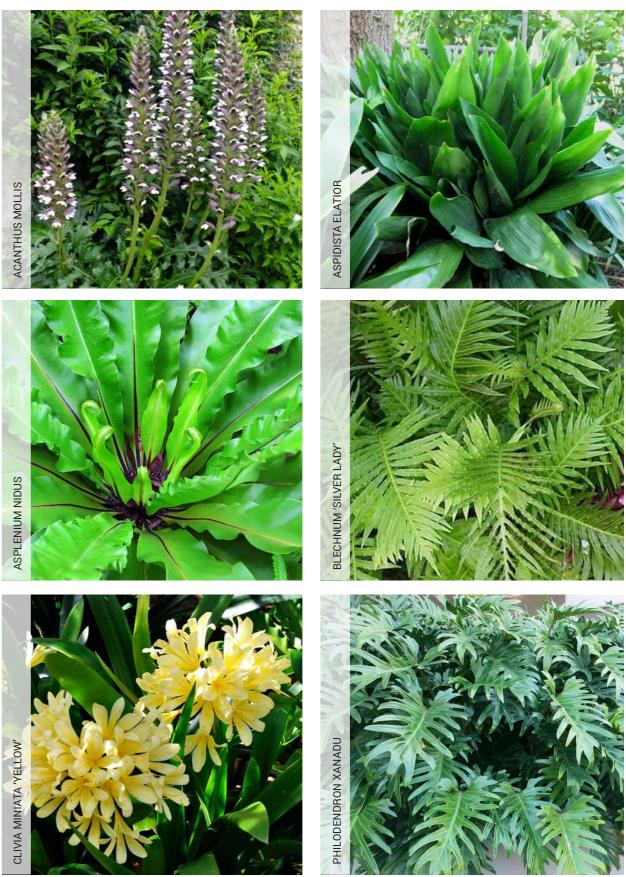

### SHADE TOLERANT SOUTHERN ARRIVAL

| BOTANICAL NAME          | COMMON NAME                  | INDICATIVE<br>HEIGHT | INDICATIVE<br>SPREAD | PREFERRED<br>POT SIZE | DENSITY/m <sup>2</sup> | QUANTITY |
|-------------------------|------------------------------|----------------------|----------------------|-----------------------|------------------------|----------|
| Acanthus mollis         | Oyster Plant/Bear's Breeches | 2m                   | 0.3m                 | 200mm                 | 3                      | 94       |
| Aspidista elatior       | Cast Iron Plant              | 1.2m                 | 1.5m                 | 200mm                 | 6                      | 188      |
| Asplenium nidus         | Birds Nest Fern              | 1m                   | 1.5m                 | 200mm                 | 3                      | 94       |
| Blechnum 'silver lady'  | Silver Lady Fern             | 1.2m                 | 1m                   | 200mm                 | 3                      | 94       |
| Cissus antarctica       | Kangaroo Vine                | 4m                   | 6m                   | 200mm                 | 3                      | 94       |
| Clivia miniata 'yellow' | Yellow Kafir Lily            | 0.4m                 | 0.5m                 | 200mm                 | 6                      | 188      |
| Philodendron xanadu     | Xanadu                       | 0.8m                 | 1m                   | 200mm                 | 4                      | 125      |