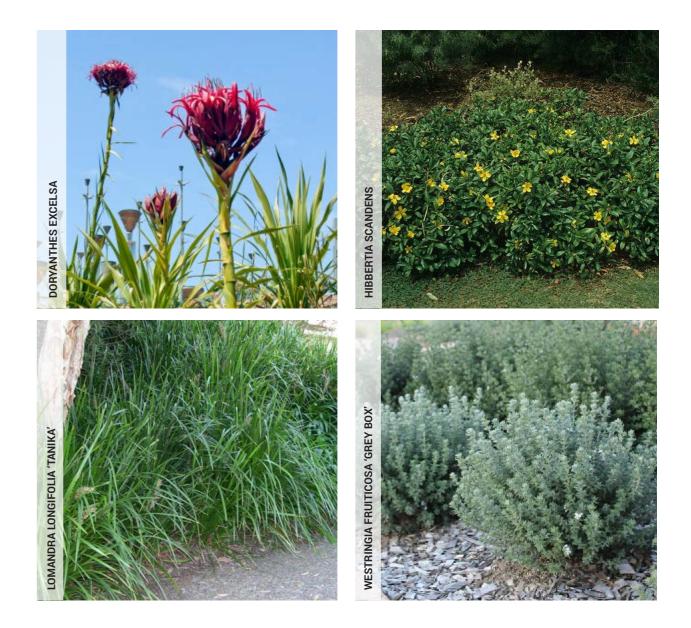

### NATURE STRIP PLANTING

| BOTANICAL NAME                   | COMMON NAME   | INDICATIVE<br>HEIGHT | INDICATIVE<br>SPREAD | POT SIZE | DENSITY/m <sup>2</sup> | QUANTITY |
|----------------------------------|---------------|----------------------|----------------------|----------|------------------------|----------|
| Doryanthes excelsa               | Gymea Lily    | 1.5-4m               | 2m                   | 200mm    | @ 3m centres           | 22       |
| Hibbertia scandens               | Guinea flower | 1m                   | 3m                   | 200mm    | 2                      | 81       |
| Lomandra longifolia 'Tanika'     | Tanika        | 0.5-0.7m             | 0.5-0.6m             | 200mm    | 6                      | 307      |
| Westringia fruiticosa 'Grey Box' | Grey Box      | 2m                   | 1.5m                 | 200mm    | 4                      | 204      |