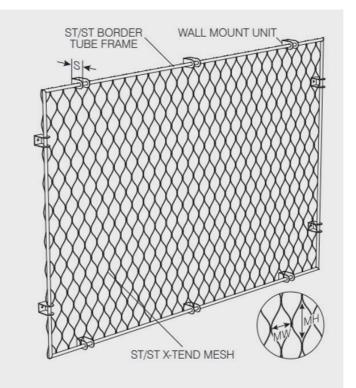

### TRELLIS SYSTEM

Mesh trellis systems can span large voids and areas, providing continuous plant support across any structure. Stainless steel mesh is bordered by rigid stainless steel tube frames allowing fro greater control over broad shapes.