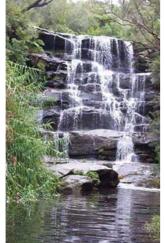

### **Environmental Context and Understanding**

The site is on a higher rainfall, shale sandstone transitional area of the Hornsby Plateau.

To the west of the site is Garigal National Park: a 'Wildlife haven'. The park comprises coastal, Eucalyptus forest and Heathland environments. Common flora includes grey mangroves, old man banksias, grass trees and scribbly gums. Fauna includes the Eastern water dragon, and several threatened species such as the red-crowned toadlet, tiger quoll, white-bellied sea eagle, powerful owl, swift parrot, Eastern Bentwing bat and grey-headed flying fox.

By drawing on the local environmental context in our design strategy, we aim to bring a contextually relevant and educational landscape design to the Forestway shopping centre experience.

SKY

DAPPLED LIGHT