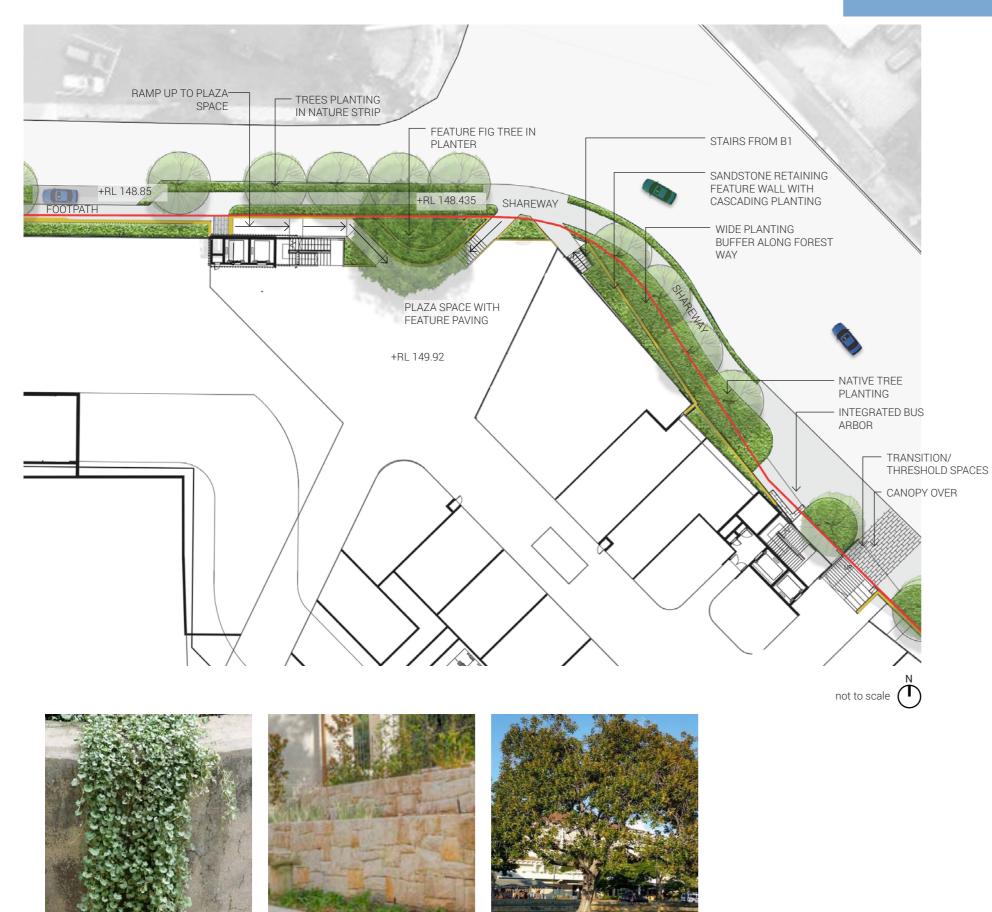

## DETAIL PLAN 1 - FOREST WAY SOUTH

• Feature stone walling with native planting and feature lighting provides a southern

Groupings of native Eucalypt trees along Forest Way reinforce the local character and

### LANDSCAPE CONCEPTS

- entry feature
- Shareway along Forest Way improves the local active transport offer and promotes healthy and sustainable transport connections to the wider precinct
- ٠ environmental context
- Low level, shade tolerant planting (including ferns under the vehicle access ramp) reference the local endemic plant communities

SHAREWAY place design group.