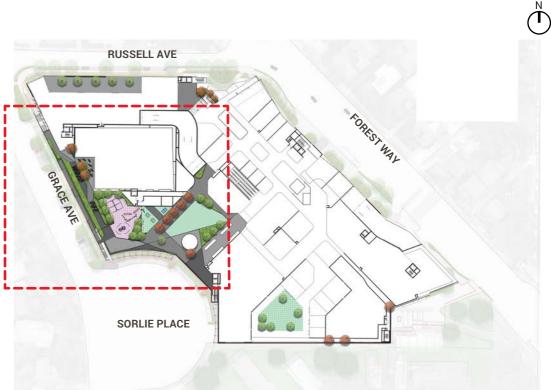

fir Lily            | 0.4m                 | 0.5m                 | 200mm                 | 6                      | 188      |
| Philodendron xanadu     | Xanadu                       | 0.8m                 | 1m                   | 200mm                 | 4                      | 125      |







## **PLANTING SCHEDULE - MIX 5**



## LANDSCAPE PLAN - LEVEL 1

### **LEGEND - FINISHES**



Paving type 3 - Rubber softfall

Paving type 4 - Synthetic turf

### LEGEND - SOFTWORKS



New Tree - Evergreen

New Tree - Deciduous



Shrub and grasses planting

LEGEND - ACCESS/CIRCULATION

Pedestrian circulation/access **←-**

### LEGEND - LEVELS

| +147.68   | Existing | level |
|-----------|----------|-------|
| . 1 11.00 | g        |       |

+ RL 149.92 Proposed level



SCALE 1:1000 @ A3







**KEY PLAN** 

### LANDSCAPE CONCEPTS

- children
- Nodes of social activity with seating positioned to maximise views •
- Children's garden with 'nature play' elements linked to the local ecological communities
- •
- planting and covered seating spaces
- Large green 'breathing wall' and steel trellis system screens the edge of the building •
- Raised planters provide soil depth for a mature tree canopy •



CUSTOM SEATING

CATENARY LIGHTING



NATURE PLAY ELEMENTS

place design group.

COVERED WALKWAYS

## **DETAIL PLAN 5 - SKY GARDEN**

· A variety of social spaces offering programmable events for young families and older

Quiet and contemplative space to the north offering intimate catenary lighting, feature



## **PLANTING SCHEME - LEVEL 1**

### LEGEND - PLANTING

|  | _ |
|--|---|