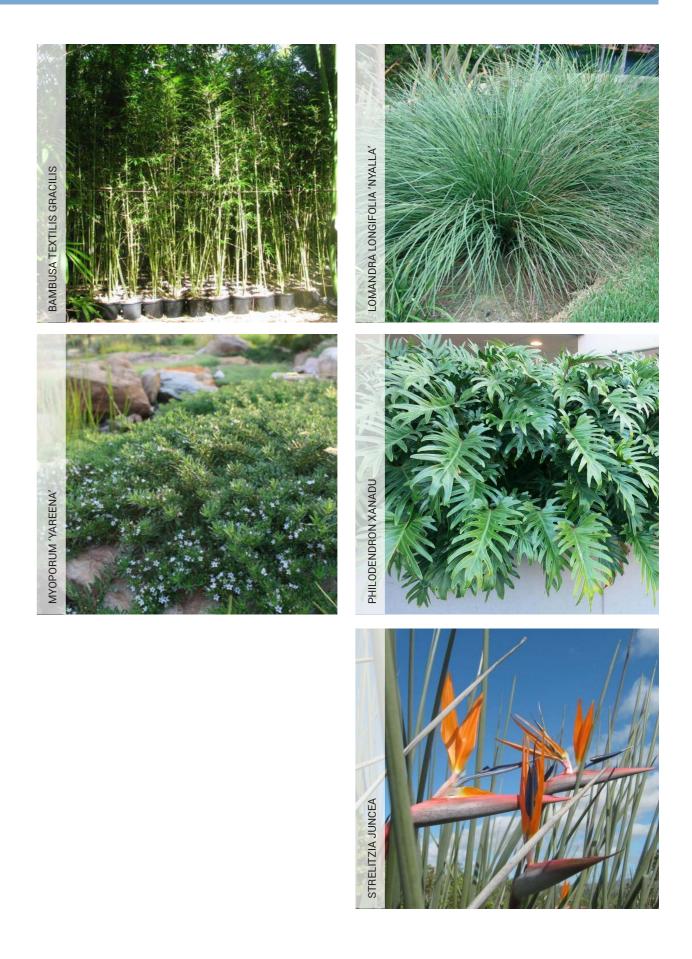

### LUSH TEXTURED PLANTING

| BOTANICAL NAME                 | COMMON NAME             | INDICATIVE<br>HEIGHT | INDICATIVE<br>SPREAD | POT SIZE | DENSITY/m <sup>2</sup> | QUANTITY |
|--------------------------------|-------------------------|----------------------|----------------------|----------|------------------------|----------|
| Bambusa textilis Gracilis      | Slender Weaver's Bamboo | 6-7m                 | 1m                   | 200mm    | 1                      | 29       |
| Lomandra longifolia 'Nyalla'   | Mat Rush                | 0.7m-0.8m            | 0.8m-1m              | 200mm    | 5                      | 146      |
| Myoporum parvifolium 'Yareena' | Yareena                 | 0.1m                 | 1m                   | 200mm    | 5                      | 146      |
| Philodendron Xanadu            | Xanadu                  | 0.6-0.8m             | 0.6-0.8m             | 200mm    | 4                      | 116      |
| Strelitzia juncea              | Birds of Paradise       | 1-2m                 | 1-2m                 | 200mm    | 5                      | 146      |