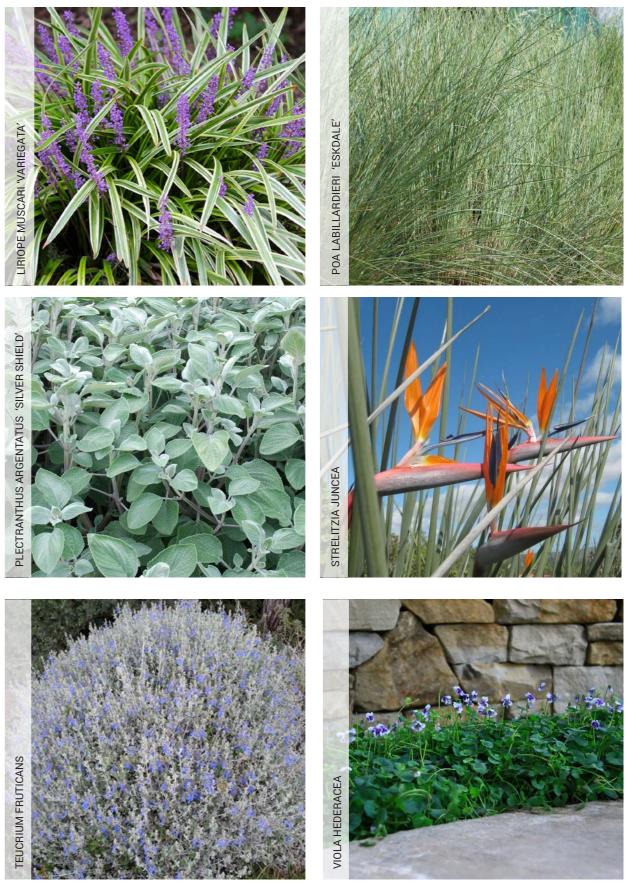

### FEATURE EDGE

| BOTANICAL NAME                          | COMMON NAME       | INDICATIVE<br>HEIGHT | INDICATIVE<br>SPREAD | POT SIZE | DENSITY/m <sup>2</sup> | QUANTITY |
|-----------------------------------------|-------------------|----------------------|----------------------|----------|------------------------|----------|
| Liriope muscari 'Variegata'             | Lily Turf         | 0.4m                 | 0.3m                 | 200mm    | 8                      | 530      |
| Poa labillardieri 'Eskdale'             | Poa Eskdale       | 0.6m                 | 0.5m                 | 200mm    | 6                      | 397      |
| Plectranthus argentatus 'Silver shield' | Silver Spurflower | 1m                   | 1.5m                 | 200mm    | 3                      | 198      |
| Strelitzia juncea                       | Bird of Paradise  | 2m                   | 1m                   | 200mm    | 4                      | 265      |
| Teucrium fruticans                      | Shrubby Germander | 0.75-1.2m            | 1.8m                 | 200mm    | 3                      | 198      |
| Viola hederacea                         | Native violet     | 0.15m                | 2m                   | 200mm    | 8                      | 530      |