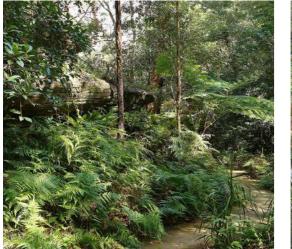

### **Environmental Context and Understanding**

The site is on a higher rainfall, shale sandstone transitional area of the Hornsby Plateau.

To the west of the site is Garigal National Park: a 'Wildlife haven'. The park comprises coastal, Eucalyptus forest and Heathland environments. Common flora includes grey mangroves, old man banksias, grass trees and scribbly gums. Fauna includes the Eastern water dragon, and several threatened species such as the red-crowned toadlet, tiger quoll, white-bellied sea eagle, powerful owl, swift parrot, Eastern Bentwing bat and grey-headed flying fox.

By drawing on the local environmental context in our design strategy, we aim to bring a contextually relevant and educational landscape design to the Forestway shopping centre experience.

SKY

DAPPLED LIGHT