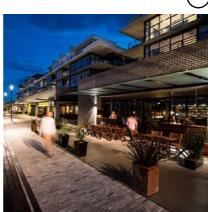

## Plazas and Terraces

The landscape design approach aims to enhance the social and aesthetic experience of the centre by providing a variety of destination spaces that compliment the architectural form. The strong geometry of the building provides inspiration for a unique, geometric paving design/banding and planted garden beds. Several outdoor terraces such as the northern plaza, the corner of Russell Avenue/ Grace Avenue and at Sorlie Place will respond to the architectural form through this hard and soft landscaping approach and provide outdoor social gathering places. Level changes generally step down to the street and this creates an opportunity for attractive high-quality materials combined with trailing planting to form a beautiful 'green edge'.

### Fine Grain Spaces

The indicative streetscape layout shows streetscape upgrades to Forest Way, Russell Avenue, Grace Avenue and Sorlie Place. There is sufficient width to accommodate a 'shareway' along Forest Way that would provide active transport connections to the wider precinct. Seating bays along Forest Way and seating walls on Russell Avenue provide opportunity for 'pause and rest' at the street level, which in turn creates more lingering and gathering; increasing passive surveillance and street safety for all. Paving thresholds provide a level of permeability and work to activate the public domain from the outside-in and promote inclusivity, sociability and a sense of shared ownership and experience.