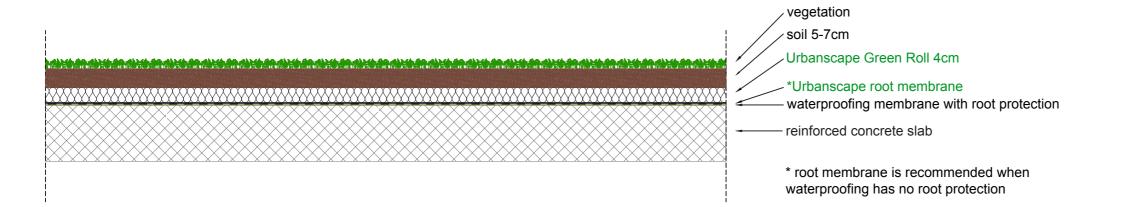

GREEN ROOF DETAIL SCALE: 1:10@A3

## **GREEN ROOF DETAIL**

Australia China South East Asia

Follow us or

😏 in 🖸 f

placedesigngroup.com