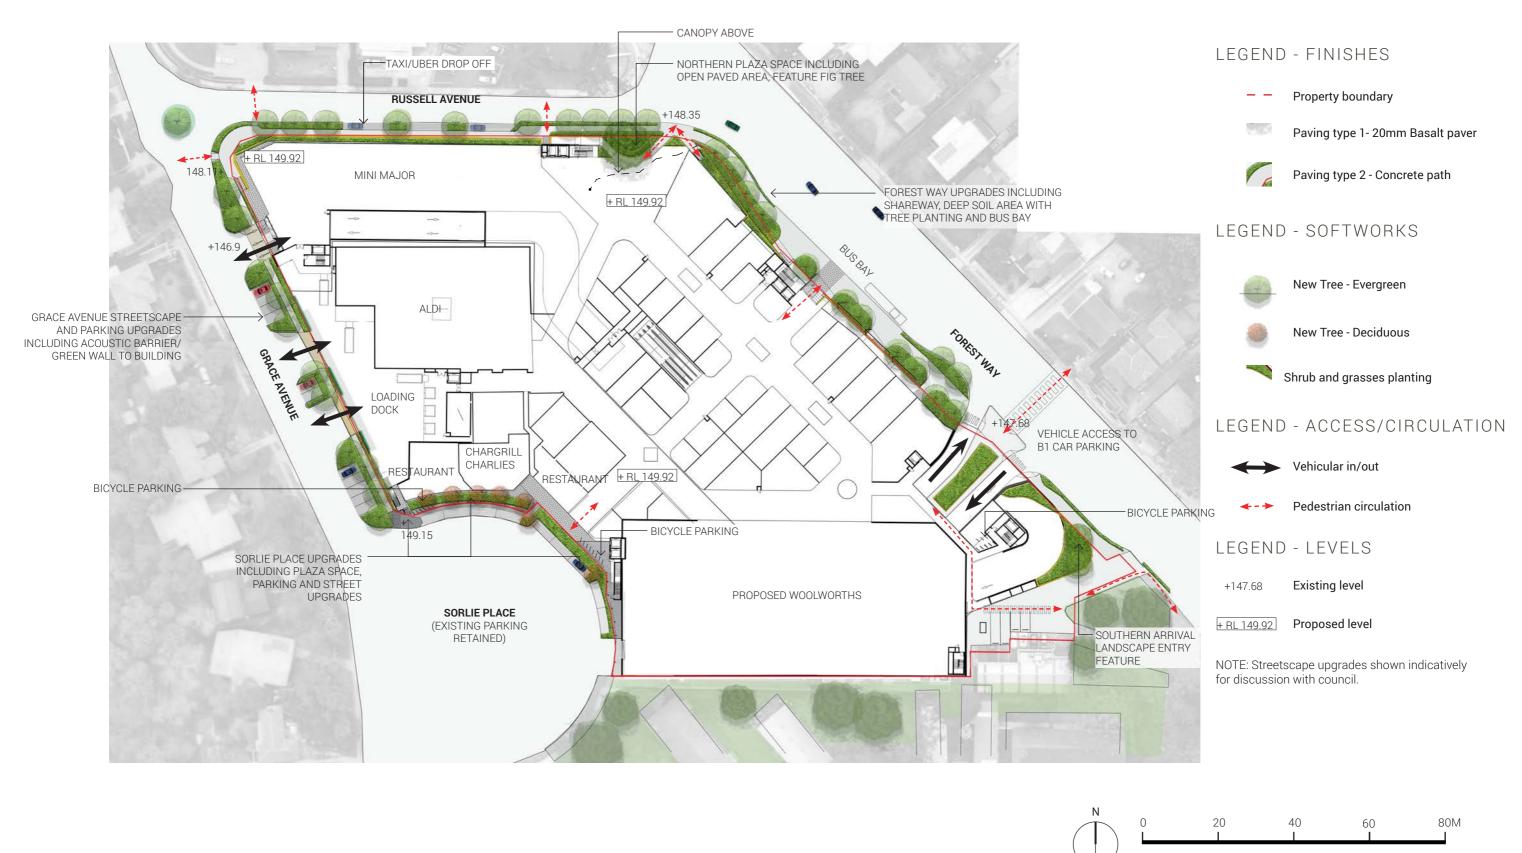

## LANDSCAPE PLAN - GROUND

SCALE 1:1000 @ A3

### LANDSCAPE CONCEPTS

- entry feature
- Shareway along Forest Way improves the local active transport offer and promotes healthy and sustainable transport connections to the wider precinct
- ٠ environmental context
- Low level, shade tolerant planting (including ferns under the vehicle access ramp) reference the local endemic plant communities

SHAREWAY place design group.

## DETAIL PLAN 1 - FOREST WAY SOUTH

• Feature stone walling with native planting and feature lighting provides a southern

Groupings of native Eucalypt trees along Forest Way reinforce the local character and

## **DETAIL PLAN 2 -NORTHERN PLAZA**

**KEY PLAN** 

### LANDSCAPE CONCEPTS

- gathering place

opportunities for pause and reflection

CASCADING PLANTING

group.

FEATURE FIG TREE

• Open plaza space with high quality, geometric paving design provides a social

• Large fig tree in a stepped landscape terrace provides a key entry feature

• Seating/rest bays along Forest Way supports fine grain pedestrian interactions with