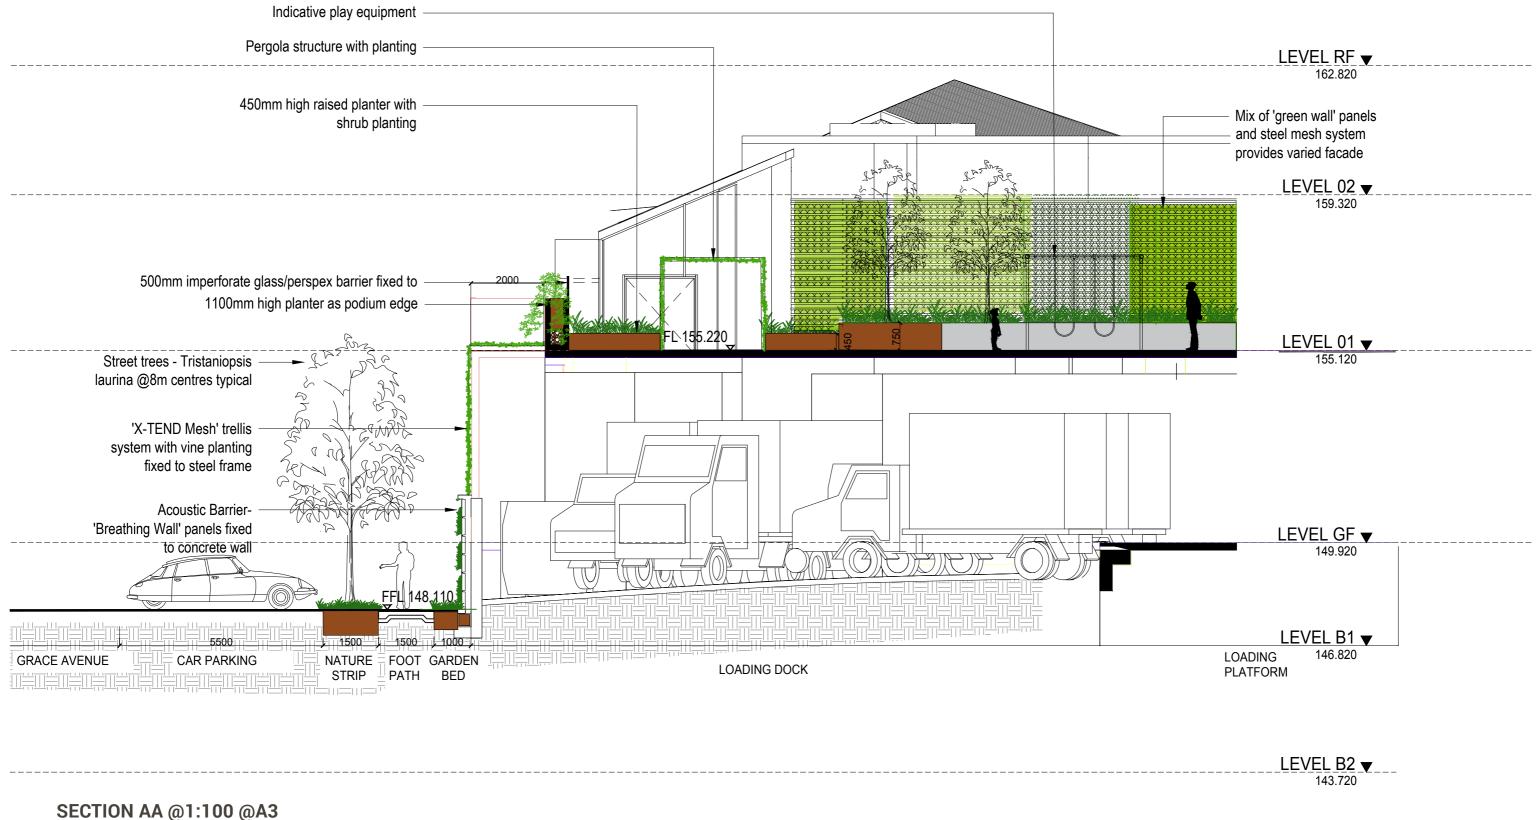

### **Green Walls as Acoustic Barriers**

Feature green walls along Grace Avenue provide acoustic buffering for residents living opposite the loading dock area on Grace Avenue. The green technology proposed will reduce noise and combined with street tree planting will add to the green envelope of the shopping centre.

### LANDSCAPE CONCEPTS

- Feature sandstone walls at the corner of Russell Avenue and Grace Avenue provide a striking natural look to compliment and soften the building edge
- Green 'Breathing Walls' along Grace Avenue provide acoustic buffering for adjacent • residences
- 2m wide landscape setback along Russell Avenue with street tree planting and nature • strip will improve the pedestrian experience
- Pedestrian priority paving treatment along Russell Avenue improves pedestrian safety

## **GRACE AVENUE ACOUSTIC/GREEN WALL**

place design group.

BREATHING WALL BUILD-UP SCALE: 1:20