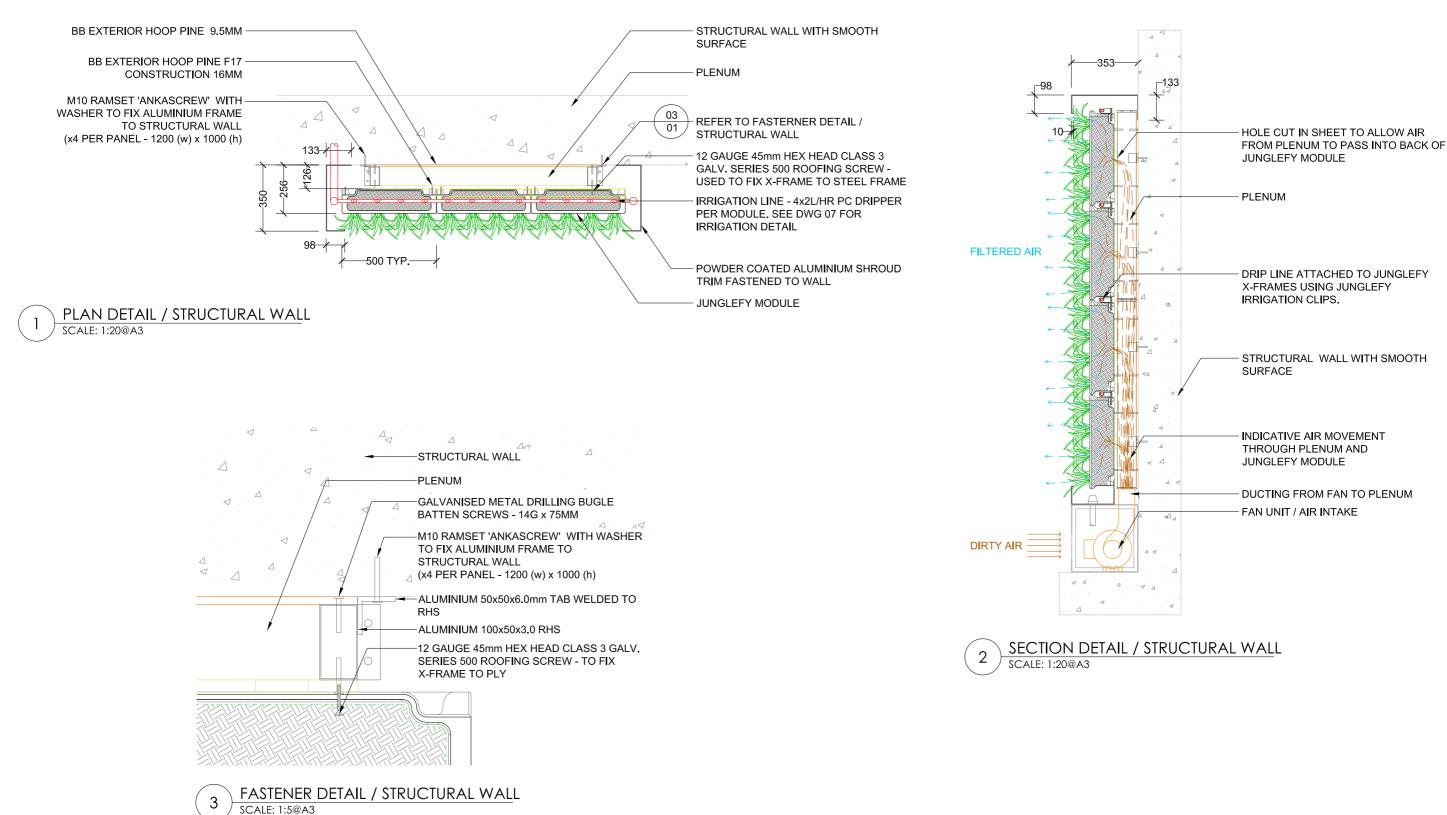

## **GREEN WALL DETAIL**

The 'Junglefy Breathing Wall' is an active modular system that combines nature and technology to provide a safer, more comfortable and productive living environment. has many environmental and aesthetic benefits and will ultimately contribute to an environment that is visually pleasing, sustainable and healthy.

•Noise reduction - the breathing wall absorbs noise and will significantly reduce the impact of surrounding traffic noise by up to 41%.

•Energy efficiency – the Junglefy breathing wall humidifies the air, hence reduc-

•Biophilic - it is an effective, space saving means of introducing nature into our internal built environments, creating healthier and happier building occupants.

•Carbon dioxide reduction – the walls reduces CO2 and will absorb pollution from surrounding cars and break down volatile organic compounds such as

## **GREEN WALL AND TRELLIS INFORMATION**

SIDE

130

JUNGLEFY IRRIGATION CLIPS 13mm LDPE DRIP LINE ATTACHED TO X-FRAMES USING JUNGLEFY IRRIGATION CLIPS. ENSURES ADEQUATE INSTALLATION AND INSPECTION OF IRRIGATION PRIOR TO MODULE ATTACHMENT