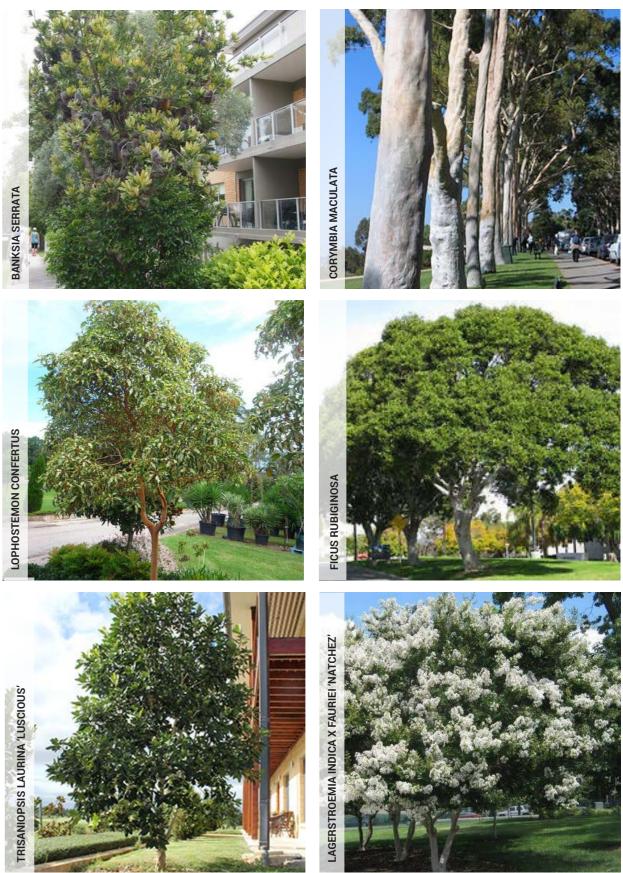

## **PLANTING SCHEME - GROUND**

SCALE 1:1000 @ A3

| BOTANICAL NAME                           | COMMON NAME          | INDICATIVE<br>HEIGHT | INDICATIVE<br>SPREAD | POT SIZE | DENSITY/m <sup>2</sup> | QUANTITY |
|------------------------------------------|----------------------|----------------------|----------------------|----------|------------------------|----------|
| Banksia serrata                          | Old Man Banksia      | 8-15m                | 8m                   | 25L      | As shown               | 2        |
| Corymbia maculata                        | Spotted Gum          | 20-30m               | 10-20m               | 45L      | As shown               | 13       |
| Lophostemon confertus                    | Queensland Brush Box | 3-15m                | 2-10m                | 45L      | As shown               | 11       |
| Ficus rubiginosa                         | Port Jackson Fig     | 10-20m               | 20m                  | 45L      | As shown               | 1        |
| Trisaniopsis laurina 'Luscious'          | Luscious             | 5-15m                | 3-10m                | 45L      | As shown               | 10       |
| Lagerstroemia indica x fauriei 'Natchez' | Natchez Crepe myrtle | 6-8                  | 6m                   | 25L      | As shown               | 7        |
|                                          |                      |                      |                      |          |                        |          |

## **PLANTING SCHEDULE - TREES**