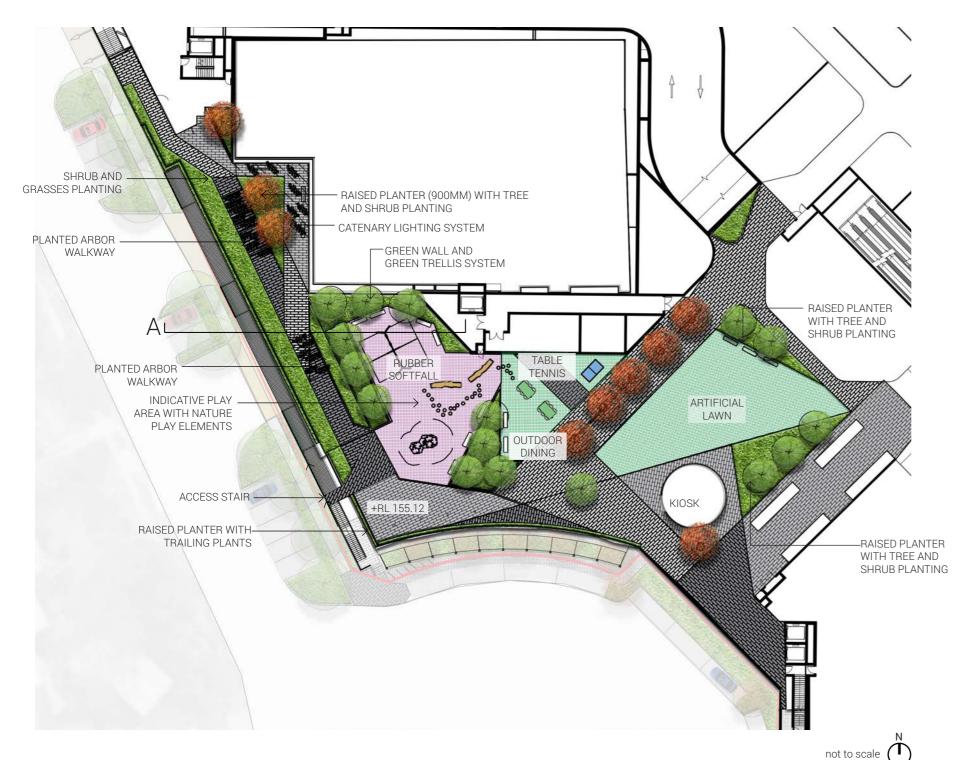

### Level 1 Sky Garden

Strong, angular landscape forms on Level One will compliment the design of the built form. A custom play feature including nature play elements will provide an outdoor focus. Outside dining areas and equipment/activities that cater for older children and families such as table tennis will provide for a wider demographic. A large open space with artificial turf will provide the perfect gathering space served by an outdoor kiosk for coffee and snacks. Quiet, comtemplative areas with catenary lighting will offer more intimate settings and spill out spaces. Planted pergola walkways with climbing vines and trees in raised garden beds will provide the green feel of the garden.

### LANDSCAPE CONCEPTS

- children
- Nodes of social activity with seating positioned to maximise views •
- Children's garden with 'nature play' elements linked to the local ecological communities
- •
- planting and covered seating spaces
- Large green 'breathing wall' and steel trellis system screens the edge of the building •
- Raised planters provide soil depth for a mature tree canopy •

CUSTOM SEATING

CATENARY LIGHTING

NATURE PLAY ELEMENTS

place design group.

COVERED WALKWAYS

## **DETAIL PLAN 5 - SKY GARDEN**

· A variety of social spaces offering programmable events for young families and older

Quiet and contemplative space to the north offering intimate catenary lighting, feature