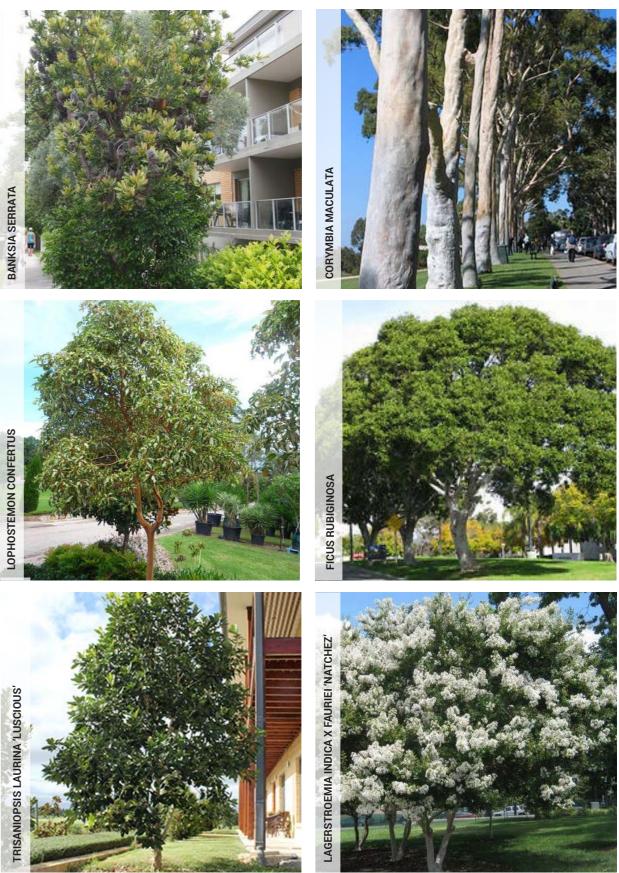

## **PLANTING SCHEME - GROUND**

SCALE 1:1000 @ A3

| BOTANICAL NAME                           | COMMON NAME          | INDICATIVE<br>HEIGHT | INDICATIVE<br>SPREAD | POT SIZE | DENSITY/m <sup>2</sup> | QUANTITY |
|------------------------------------------|----------------------|----------------------|----------------------|----------|------------------------|----------|
| Banksia serrata                          | Old Man Banksia      | 8-15m                | 8m                   | 25L      | As shown               | 2        |
| Corymbia maculata                        | Spotted Gum          | 20-30m               | 10-20m               | 45L      | As shown               | 13       |
| Lophostemon confertus                    | Queensland Brush Box | 3-15m                | 2-10m                | 45L      | As shown               | 11       |
| Ficus rubiginosa                         | Port Jackson Fig     | 10-20m               | 20m                  | 45L      | As shown               | 1        |
| Trisaniopsis laurina 'Luscious'          | Luscious             | 5-15m                | 3-10m                | 45L      | As shown               | 10       |
| Lagerstroemia indica x fauriei 'Natchez' | Natchez Crepe myrtle | 6-8                  | 6m                   | 25L      | As shown               | 7        |
|                                          |                      |                      |                      |          |                        |          |

## **PLANTING SCHEDULE - TREES**