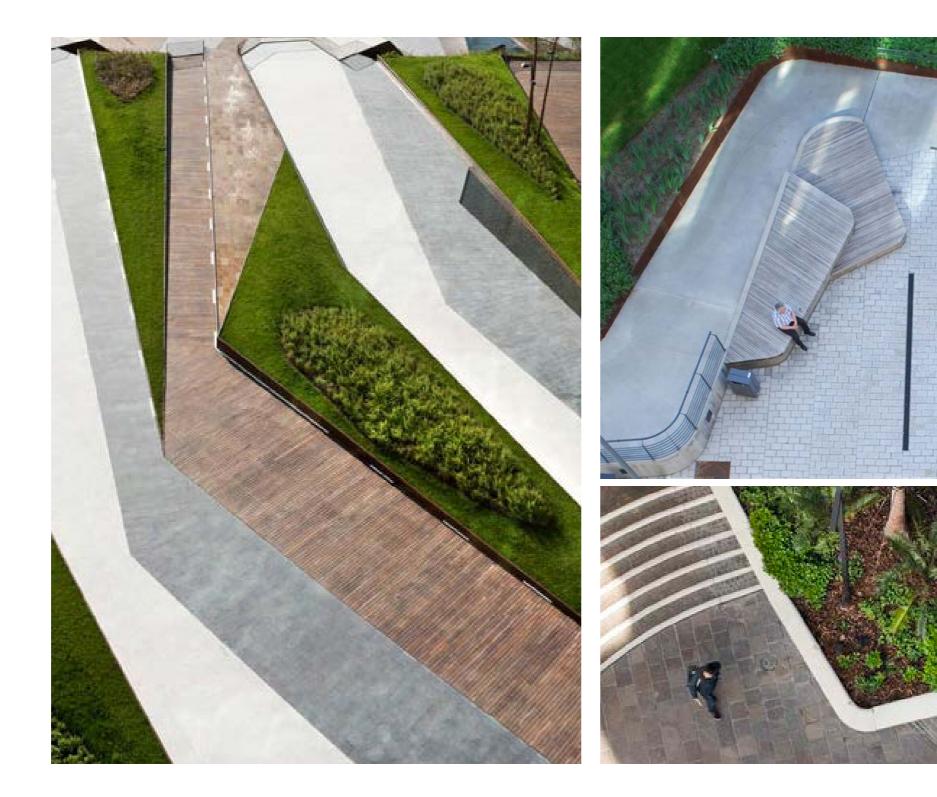

## Plazas and Terraces

The landscape design approach aims to enhance the social and aesthetic experience of the centre by providing a variety of destination spaces that compliment the architectural form. The strong geometry of the building provides inspiration for a unique, geometric paving design/banding and planted garden beds. Several outdoor terraces such as the northern plaza, the corner of Russell Avenue/ Grace Avenue and at Sorlie Place will respond to the architectural form through this hard and soft landscaping approach and provide outdoor social gathering places. Level changes generally step down to the street and this creates an opportunity for attractive high-quality materials combined with trailing planting to form a beautiful 'green edge'.

### Fine Grain Spaces

The indicative streetscape layout shows streetscape upgrades to Forest Way, Russell Avenue, Grace Avenue and Sorlie Place. There is sufficient width to accommodate a 'shareway' along Forest Way that would provide active transport connections to the wider precinct. Seating bays along Forest Way and seating walls on Russell Avenue provide opportunity for 'pause and rest' at the street level, which in turn creates more lingering and gathering; increasing passive surveillance and street safety for all. Paving thresholds provide a level of permeability and work to activate the public domain from the outside-in and promote inclusivity, sociability and a sense of shared ownership and experience.

ROUNDED CORNERS

STEP LEVEL CHANGES

BOLD LINE AND CURVE

## LANDSCAPE FORMS