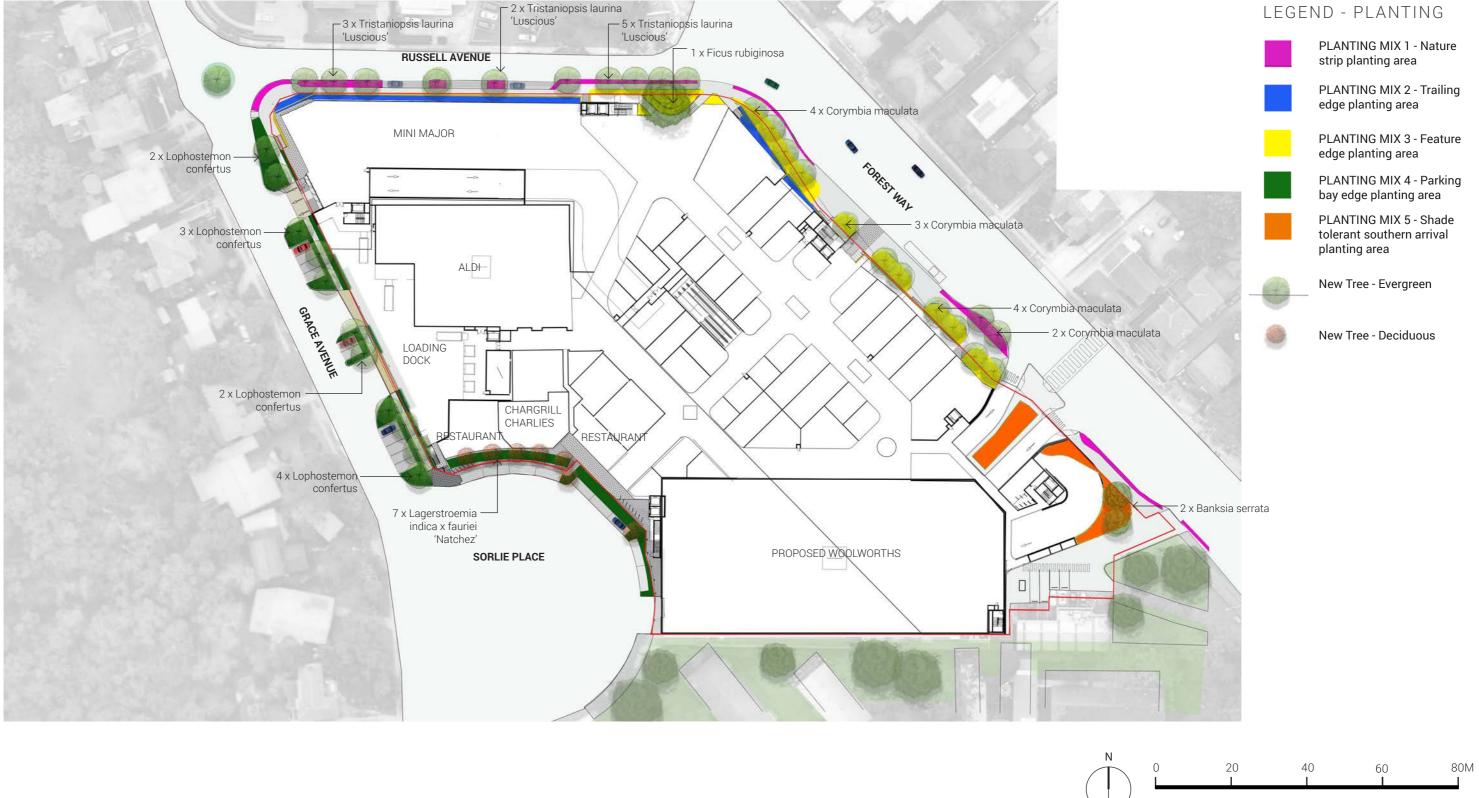

## **PLANTING SCHEME - GROUND**

SCALE 1:1000 @ A3

| BOTANICAL NAME                           | COMMON NAME          | INDICATIVE<br>HEIGHT | INDICATIVE<br>SPREAD | POT SIZE | DENSITY/m <sup>2</sup> | QUANTITY |
|------------------------------------------|----------------------|----------------------|----------------------|----------|------------------------|----------|
| Banksia serrata                          | Old Man Banksia      | 8-15m                | 8m                   | 25L      | As shown               | 2        |
| Corymbia maculata                        | Spotted Gum          | 20-30m               | 10-20m               | 45L      | As shown               | 13       |
| Lophostemon confertus                    | Queensland Brush Box | 3-15m                | 2-10m                | 45L      | As shown               | 11       |
| Ficus rubiginosa                         | Port Jackson Fig     | 10-20m               | 20m                  | 45L      | As shown               | 1        |
| Trisaniopsis laurina 'Luscious'          | Luscious             | 5-15m                | 3-10m                | 45L      | As shown               | 10       |
| Lagerstroemia indica x fauriei 'Natchez' | Natchez Crepe myrtle | 6-8                  | 6m                   | 25L      | As shown               | 7        |
|                                          |                      |                      |                      |          |                        |          |

## **PLANTING SCHEDULE - TREES**

### PARKING BAY EDGE

| BOTANICAL NAME                       | COMMON NAME    | INDICATIVE<br>HEIGHT | INDICATIVE<br>SPREAD | POT SIZE | DENSITY/m <sup>2</sup> | QUANTITY |
|--------------------------------------|----------------|----------------------|----------------------|----------|------------------------|----------|
| Dietes grandiflora                   | Wild iris      | 1.2m                 | 1.2m                 | 200mm    | 4                      | 600      |
| Lirope 'Amethyst'                    | Liriope        | 0.4m                 | 0.4m                 | 200mm    | 8                      | 1200     |
| Raphiolepsis indica 'Oriental Pearl' | Oriental Pearl | 1m                   | 1m                   | 200mm    | 3                      | 450      |
| Trachelospermum 'tricolour'          | Tricolour      | 0.5m                 | 2m                   | 200mm    | 3                      | 450      |

### SHADE TOLERANT SOUTHERN ARRIVAL

| BOTANICAL NAME          | COMMON NAME                  | INDICATIVE<br>HEIGHT | INDICATIVE<br>SPREAD | PREFERRED<br>POT SIZE | DENSITY/m <sup>2</sup> | QUANTITY |
|-------------------------|------------------------------|----------------------|----------------------|-----------------------|------------------------|----------|
| Acanthus mollis         | Oyster Plant/Bear's Breeches | 2m                   | 0.3m                 | 200mm                 | 3                      | 94       |
| Aspidista elatior       | Cast Iron Plant              | 1.2m                 | 1.5m                 | 200mm                 | 6                      | 188      |
| Asplenium nidus         | Birds Nest Fern              | 1m                   | 1.5m                 | 200mm                 | 3                      | 94       |
| Blechnum 'silver lady'  | Silver Lady Fern             | 1.2m                 | 1m                   | 200mm                 | 3                      | 94       |
| Cissus antarctica       | Kangaroo Vine                | 4m                   | 6m                   | 200mm                 | 3                      | 94       |
| Clivia miniata 'yellow' | Yellow Kafir Lily            | 0.4m                 | 0.5m                 | 200mm                 | 6                      | 188      |
| Philodendron xanadu     | Xanadu                       | 0.8m                 | 1m                   | 200mm                 | 4                      | 125      |

## **PLANTING SCHEDULE - MIX 5**