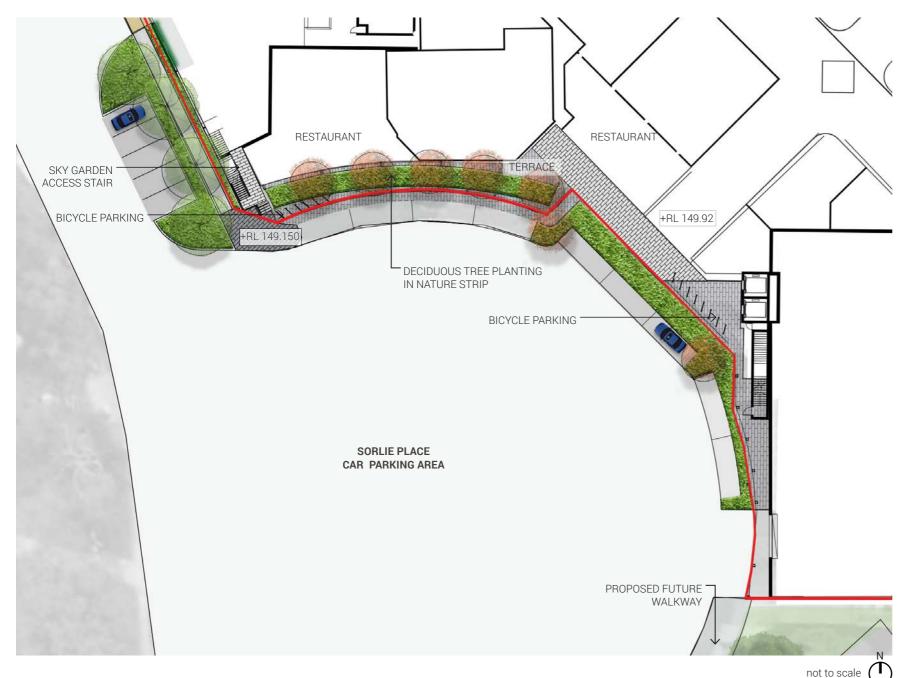

## **DETAIL PLAN 4 - SORLIE PLACE**

### LANDSCAPE CONCEPTS

- Corner stairs provide exterior access to the sky garden
- Nature strip with deciduous tree plantings maximising solar gain and offering seasonal interest
- Proposed future planted walkway provides a sheltered walkway connection to and from the adjacent school and wider precinct

SANDSTONE RETAINING WALLS place design

group.

FEATURE PAVING

DECIDUOUS TREE PLANTNG

FEATURE PAVING

place design group.