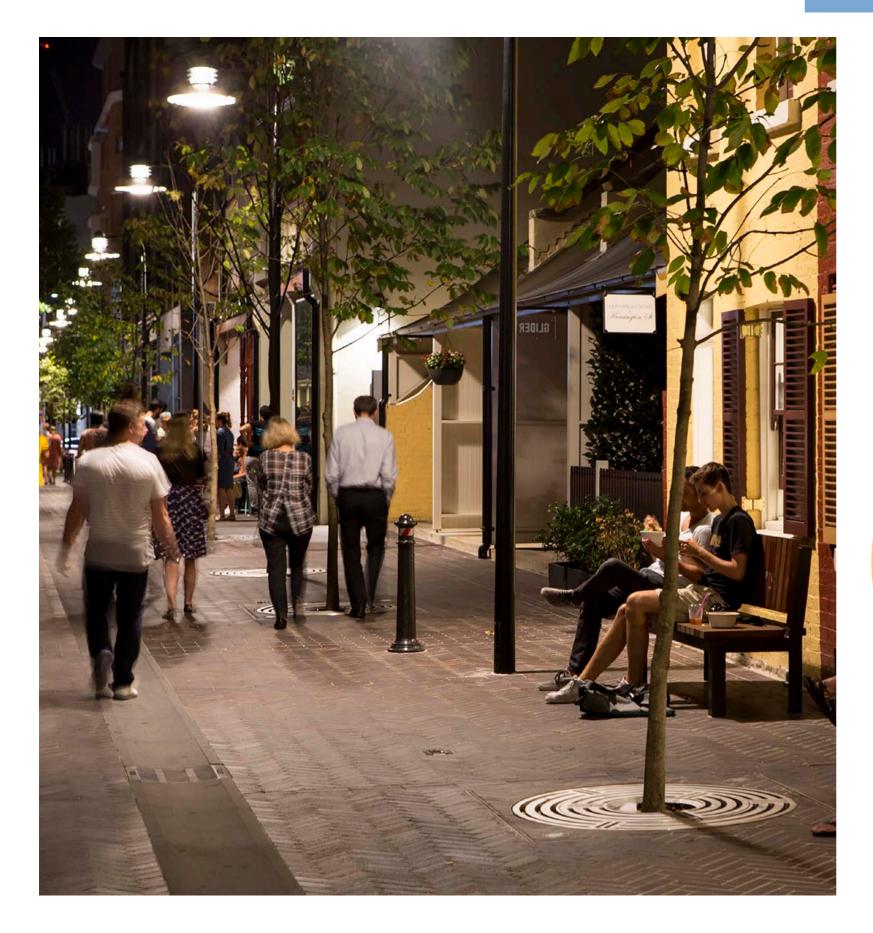

## Plazas and Terraces

The landscape design approach aims to enhance the social and aesthetic experience of the centre by providing a variety of destination spaces that compliment the architectural form. The strong geometry of the building provides inspiration for a unique, geometric paving design/banding and planted garden beds. Several outdoor terraces such as the northern plaza, the corner of Russell Avenue/ Grace Avenue and at Sorlie Place will respond to the architectural form through this hard and soft landscaping approach and provide outdoor social gathering places. Level changes generally step down to the street and this creates an opportunity for attractive high-quality materials combined with trailing planting to form a beautiful 'green edge'.

### Fine Grain Spaces

The indicative streetscape layout shows streetscape upgrades to Forest Way, Russell Avenue, Grace Avenue and Sorlie Place. There is sufficient width to accommodate a 'shareway' along Forest Way that would provide active transport connections to the wider precinct. Seating bays along Forest Way and seating walls on Russell Avenue provide opportunity for 'pause and rest' at the street level, which in turn creates more lingering and gathering; increasing passive surveillance and street safety for all. Paving thresholds provide a level of permeability and work to activate the public domain from the outside-in and promote inclusivity, sociability and a sense of shared ownership and experience.