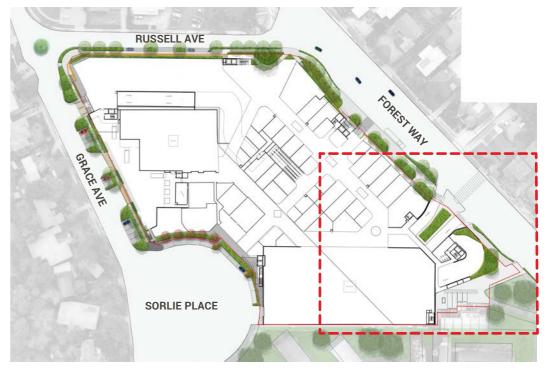

## LANDSCAPE PLAN - GROUND

SCALE 1:1000 @ A3

## **DEEP SOIL PLAN - GROUND**

### LEGEND - SOIL PLAN

Deep soil area within property boundary (at edge of building) Total area = 142 m<sup>2</sup>

NOTE: Areas shown include areas only within property boundary

SCALE 1:1000 @ A3

FEATURE ENTRY STATEMENT