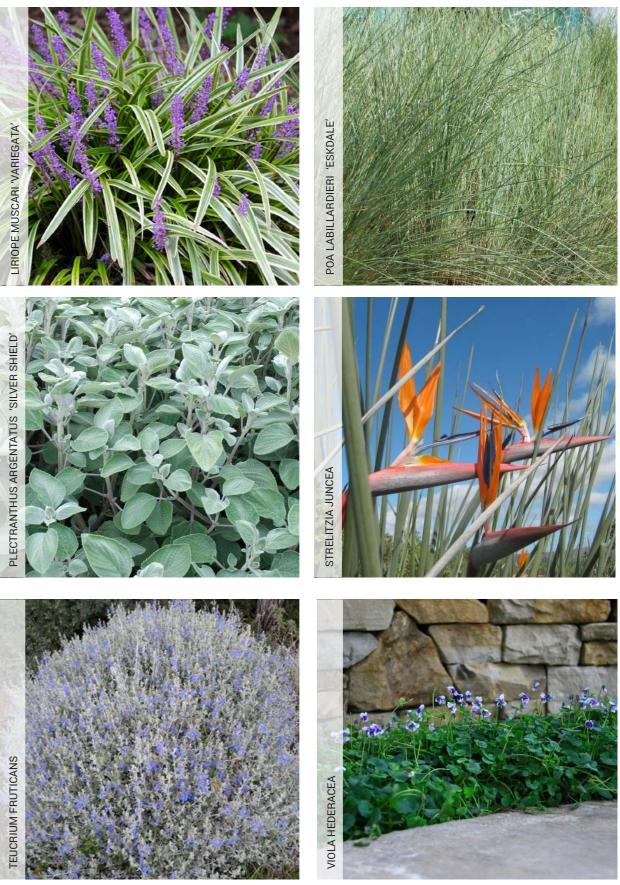

### FEATURE EDGE

| BOTANICAL NAME                          | COMMON NAME       | INDICATIVE<br>HEIGHT | INDICATIVE<br>SPREAD | POT SIZE | DENSITY/m <sup>2</sup> | QUANTITY |
|-----------------------------------------|-------------------|----------------------|----------------------|----------|------------------------|----------|
| Liriope muscari 'Variegata'             | Lily Turf         | 0.4m                 | 0.3m                 | 200mm    | 8                      | 530      |
| Poa labillardieri 'Eskdale'             | Poa Eskdale       | 0.6m                 | 0.5m                 | 200mm    | 6                      | 397      |
| Plectranthus argentatus 'Silver shield' | Silver Spurflower | 1m                   | 1.5m                 | 200mm    | 3                      | 198      |
| Strelitzia juncea                       | Bird of Paradise  | 2m                   | 1m                   | 200mm    | 4                      | 265      |
| Teucrium fruticans                      | Shrubby Germander | 0.75-1.2m            | 1.8m                 | 200mm    | 3                      | 198      |
| Viola hederacea                         | Native violet     | 0.15m                | 2m                   | 200mm    | 8                      | 530      |