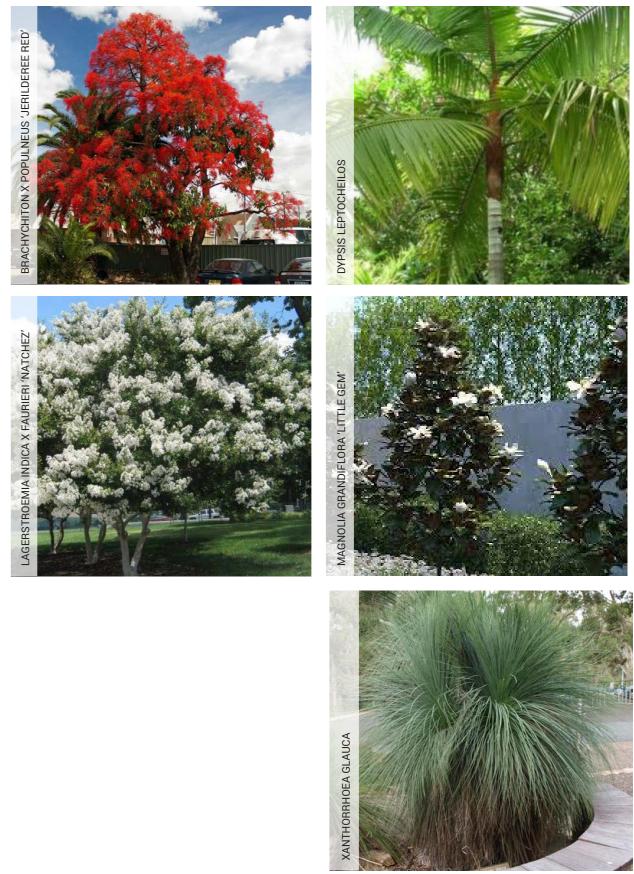

## **PLANTING SCHEME - GROUND**

SCALE 1:1000 @ A3

| BOTANICAL NAME                           | COMMON NAME          | INDICATIVE<br>HEIGHT | INDICATIVE<br>SPREAD | POT SIZE | DENSITY/m <sup>2</sup> | QUANTITY |
|------------------------------------------|----------------------|----------------------|----------------------|----------|------------------------|----------|
| Banksia serrata                          | Old Man Banksia      | 8-15m                | 8m                   | 25L      | As shown               | 2        |
| Corymbia maculata                        | Spotted Gum          | 20-30m               | 10-20m               | 45L      | As shown               | 13       |
| Lophostemon confertus                    | Queensland Brush Box | 3-15m                | 2-10m                | 45L      | As shown               | 11       |
| Ficus rubiginosa                         | Port Jackson Fig     | 10-20m               | 20m                  | 45L      | As shown               | 1        |
| Trisaniopsis laurina 'Luscious'          | Luscious             | 5-15m                | 3-10m                | 45L      | As shown               | 10       |
| Lagerstroemia indica x fauriei 'Natchez' | Natchez Crepe myrtle | 6-8                  | 6m                   | 25L      | As shown               | 7        |
|                                          |                      |                      |                      |          |                        |          |

## **PLANTING SCHEDULE LEVEL 1 - TREES**

| BOTANICAL NAME                            | COMMON NAME             | INDICATIVE<br>HEIGHT | INDICATIVE<br>SPREAD | POT SIZE | DENSITY/m <sup>2</sup> | QUANTITY |
|-------------------------------------------|-------------------------|----------------------|----------------------|----------|------------------------|----------|
| TREES                                     |                         |                      |                      |          |                        |          |
| Brachychiton x populneus 'Jerilderee Red' | Jerilderee Red          | 8m                   | 7m                   | 25L      | As shown               | 12       |
| Dypsis Leptocheilos                       | Redneck/Teddy Bear Palm | 12m                  | 5m                   | 25L      | As shown               | 3        |
| Lagerstroemia indica x faurieri 'Natchez' | Crepe Myrtle            | 6m                   | 4m                   | 25L      | As shown               | 14       |
| Magnolia grandiflora 'Little Gem'         | Little Gem              | 5m                   | 2.5m                 | 25L      | As shown               | 5        |
| Xanthorrhoea glauca                       | Grass Tree              | 1.5m                 | 2m                   | 10L      | As shown               | б        |