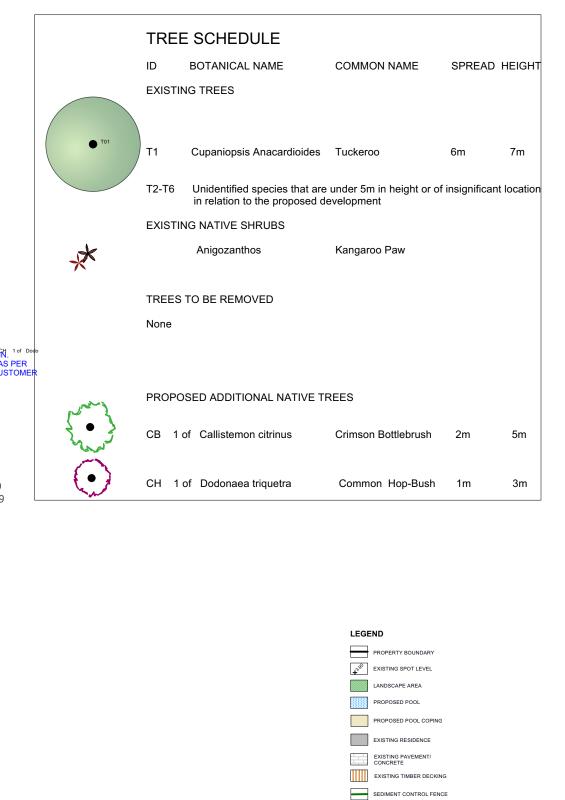

PROPOSED SWIMMING POOL 2111 003 FROWDE RESIDENCE DATE 24.03.22 ADDRESS SCALE AS SHOWN 38 Gondola Rd LANDSCAPE PLAN DRAWN 06 NTH NARRABEEN

EXISTING TREE LEGEND

0