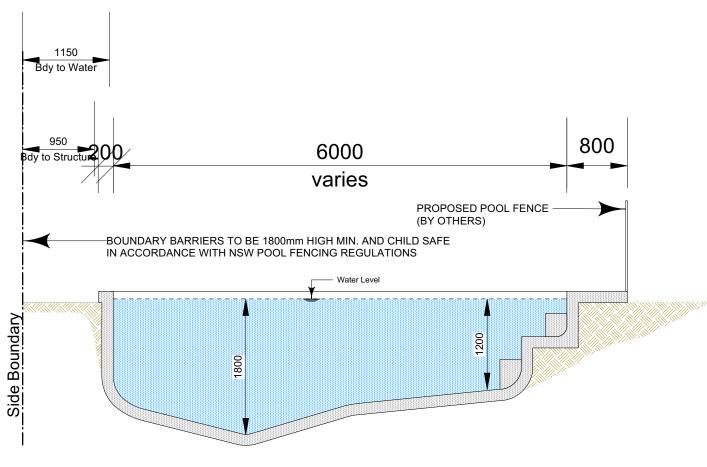

FIGURED DIMENSIONS ARE TO BE TAKEN IN PREFERENCE TO SCALING FROM PLAN.

ALL DIMENSIONS AND LEVELS TO BE VERIFIED BY THE CONTRACTOR ON SITE.

2111 003 24.03.22 SCALE AS SHOWN DRAWN 03

1:50

1200
3500
Varies

PROPOSED POOL FENCE
(BY OTHERS)

BOUNDARY BARRIERS TO BE 1800mm HIGH MIN.
AND CHILD SAFE IN ACCORDANCE WITH NSW
POOL FENCING REGULATIONS

Water Level

Application of the company of th

SECTION C-C

1:50

SWIMMING POOL SAFETY FENCE TO COMPLY WITH:
AS 1926.1-2012
AS 1926.2-2007
SWIMMING POOLS ACT 1992
SWIMMING POOLS REGULATION 2008
BUILDING CODE OF AUSTRALIA
BUILDING CODE OF AUSTRALIA NSW AMENDMENT -PART 3.9.3