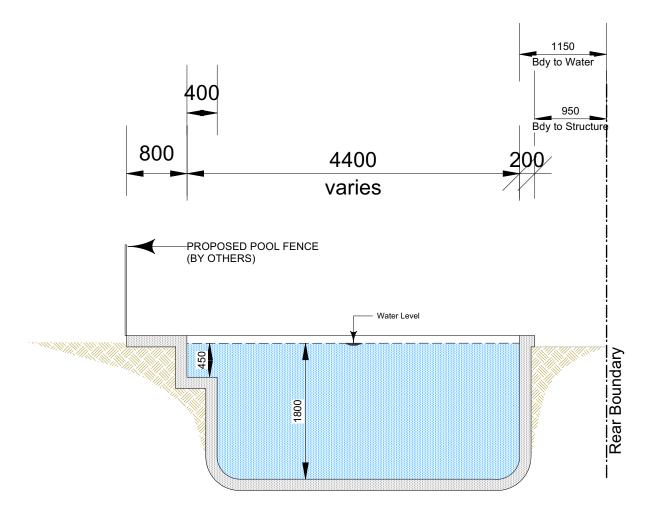

<u>SECTION B-B</u> 1 : 50

SWIMMING POOL SAFETY FENCE TO COMPLY WITH:
AS 1926.1-2012
AS 1926.2-2007
SWIMMING POOLS ACT 1992
SWIMMING POOLS REGULATION 2008
BUILDING CODE OF AUSTRALIA
BUILDING CODE OF AUSTRALIA NSW AMENDMENT -PART 3.9.3