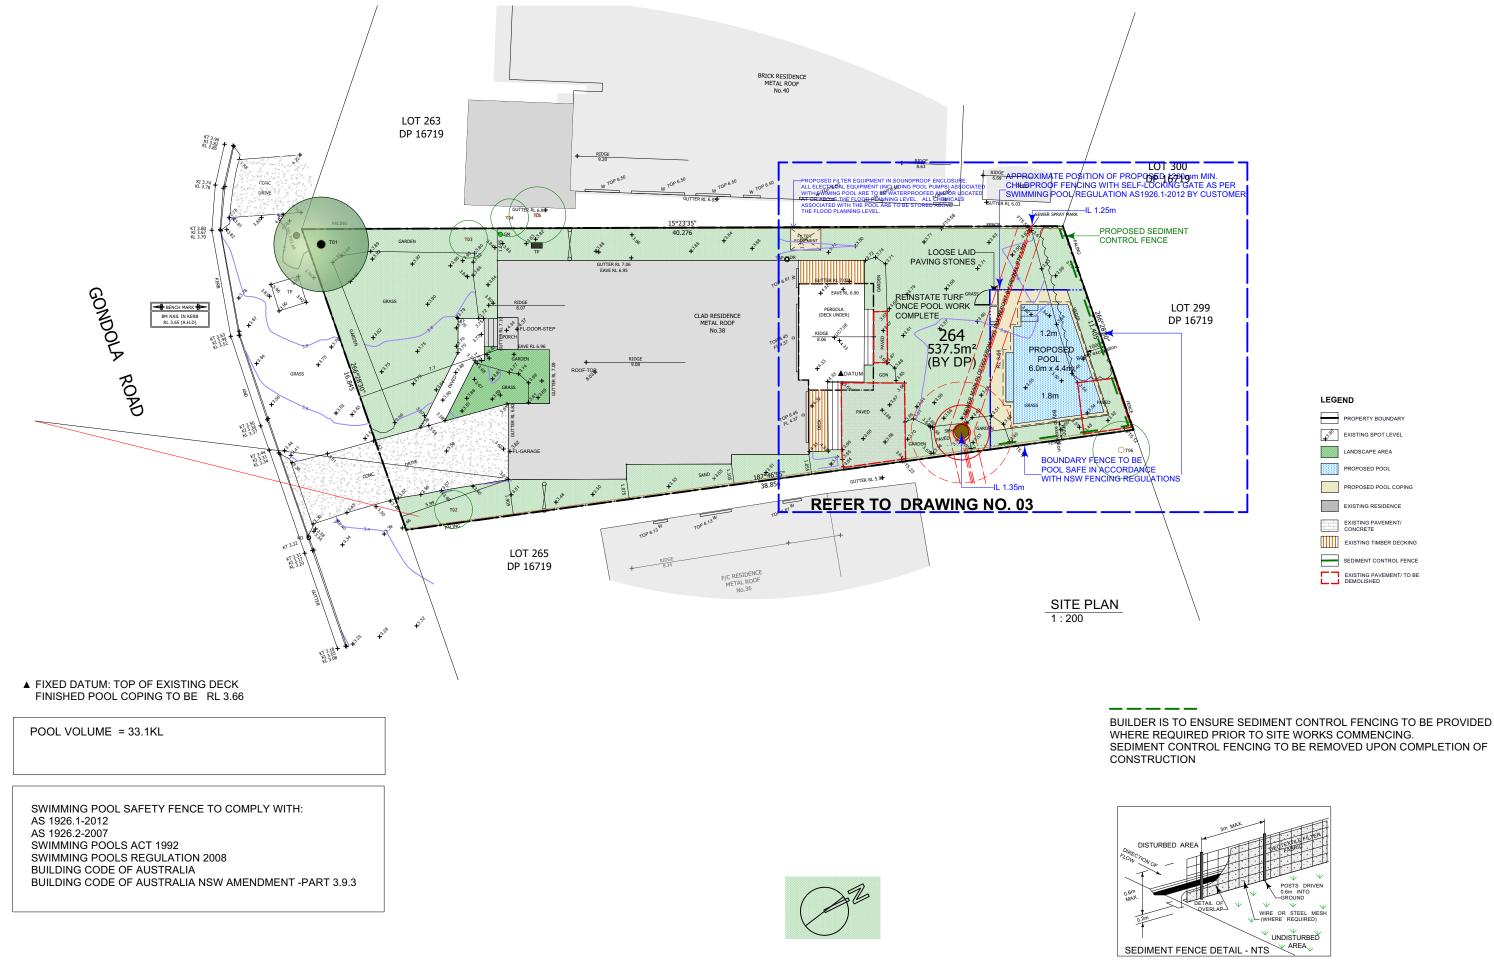

POOL VOLUME = 33.1KL

SWIMMING POOL SAFETY FENCE TO COMPLY WITH:
AS 1926.1-2012
AS 1926.2-2007
SWIMMING POOLS ACT 1992
SWIMMING POOLS REGULATION 2008
BUILDING CODE OF AUSTRALIA
BUILDING CODE OF AUSTRALIA NSW AMENDMENT -PART 3.9.3

▲ FIXED DATUM: TOP OF EXISTING DECK FINISHED POOL COPING TO BE RL 3.66

(150) DENOTES APPROXIMATE HEIGHT OF STRUCTURAL COPING ABOVE/BELOW EXISTING GROUND LEVEL

**POOL PLAN** 1:100

9/303 Pacific Hwy Lindfield NSW 2070

9/303 Pacific Hwy Lindfield NSW 2070

Telephone 9415 8888 Facsimile 9415 8899

SITE PLAN 1:200

SWIMMING POOL SAFETY FENCE TO COMPLY WITH: AS 1926.1-2012 AS 1926.2-2007 SWIMMING POOLS ACT 1992 **SWIMMING POOLS REGULATION 2008** BUILDING CODE OF AUSTRALIA BUILDING CODE OF AUSTRALIA NSW AMENDMENT -PART 3.9.3