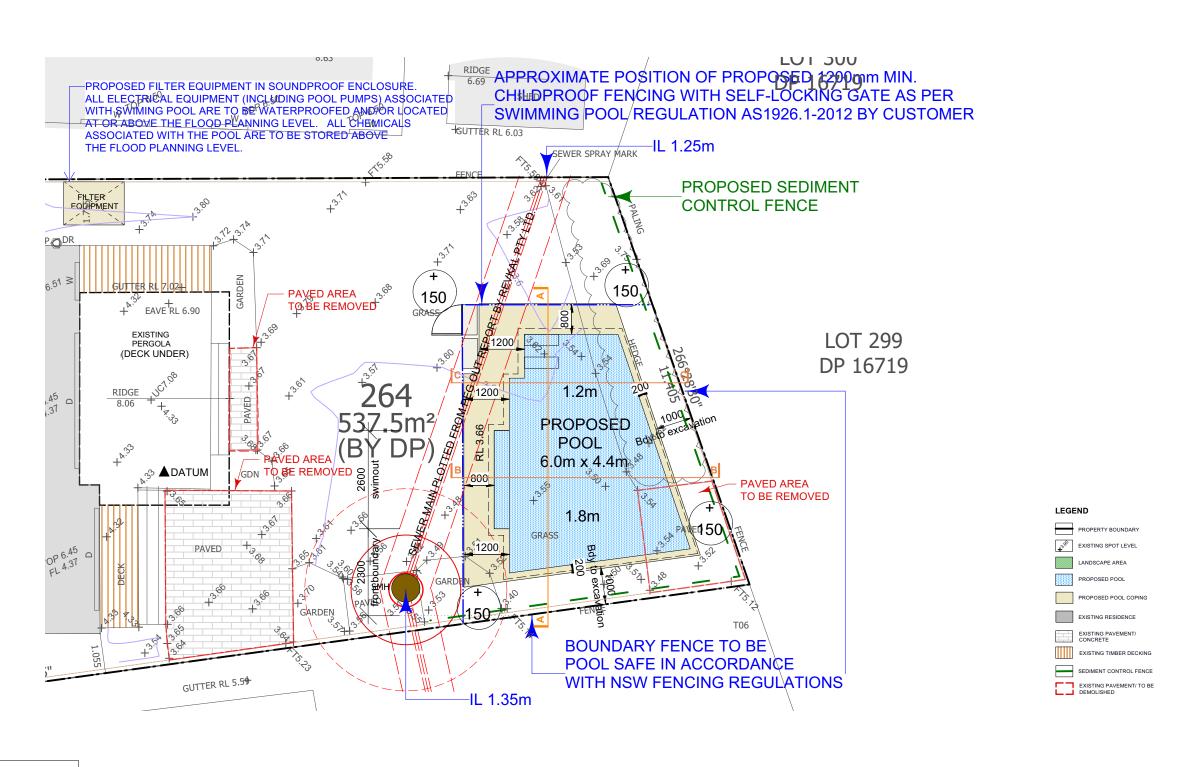

▲ FIXED DATUM: TOP OF EXISTING DECK FINISHED POOL COPING TO BE RL 3.66

(150) DENOTES APPROXIMATE HEIGHT OF STRUCTURAL COPING ABOVE/BELOW EXISTING GROUND LEVEL

**POOL PLAN** 1:100

9/303 Pacific Hwy Lindfield NSW 2070

FIGURED DIMENSIONS ARE TO BE TAKEN IN PREFERENCE TO SCALING FROM PLAN.

ALL DIMENSIONS AND LEVELS TO BE VERIFIED BY THE CONTRACTOR ON SITE.

2111 003 24.03.22 SCALE AS SHOWN DRAWN 03

1:50

1200
3500
Varies

PROPOSED POOL FENCE
(BY OTHERS)