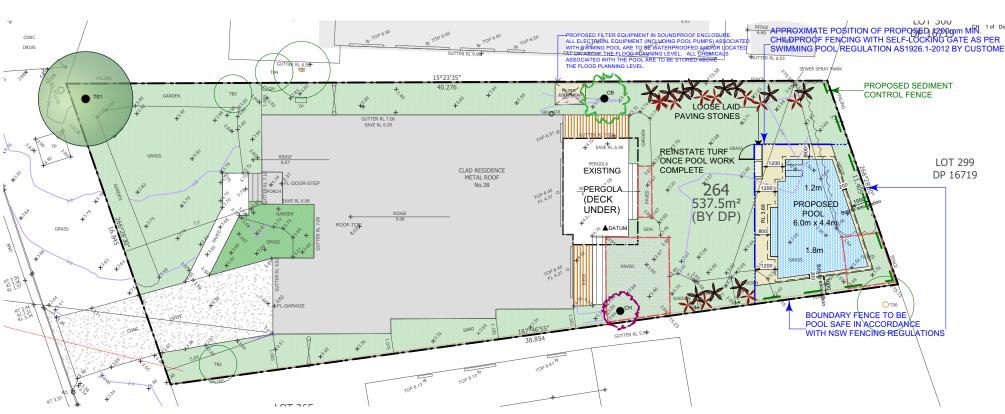

SITE COVERAGE CALCULATIONS
ZONED R2 RESIDENTIAL

SITE AREA:
Control: MIN. LANDSCAPE AREA % OF SITE AREA REQUIRED

THIS PLAN IS TO BE READ IN CONJUNCTION WITH ENGINEERING PLANS RELATING TO THE

PROPOSED DEVELOPMENT. NO LIABILITY SHALL BE CARRIED FORWARD BY THE AUTHOR SHOULD IT BE USED FOR ANY OTHER PURPOSE.

FIGURED DIMENSIONS ARE TO BE TAKEN IN PREFERENCE TO SCALING FROM PLAN.
ALL DIMENSIONS AND LEVELS TO BE VERIFIED BY THE CONTRACTOR ON SITE.

PROPOSED SOFT LANDSCAPE AREA

02

537.5m2

268.75m2 (50%)

269.7m2 (50.2%)

9/303 Pacific Hwy Lindfield NSW 2070

Telephone 9415 8888 Facsimile 9415 8899

SITE PLAN 1:200

SWIMMING POOL SAFETY FENCE TO COMPLY WITH: AS 1926.1-2012 AS 1926.2-2007 SWIMMING POOLS ACT 1992 **SWIMMING POOLS REGULATION 2008** BUILDING CODE OF AUSTRALIA BUILDING CODE OF AUSTRALIA NSW AMENDMENT -PART 3.9.3