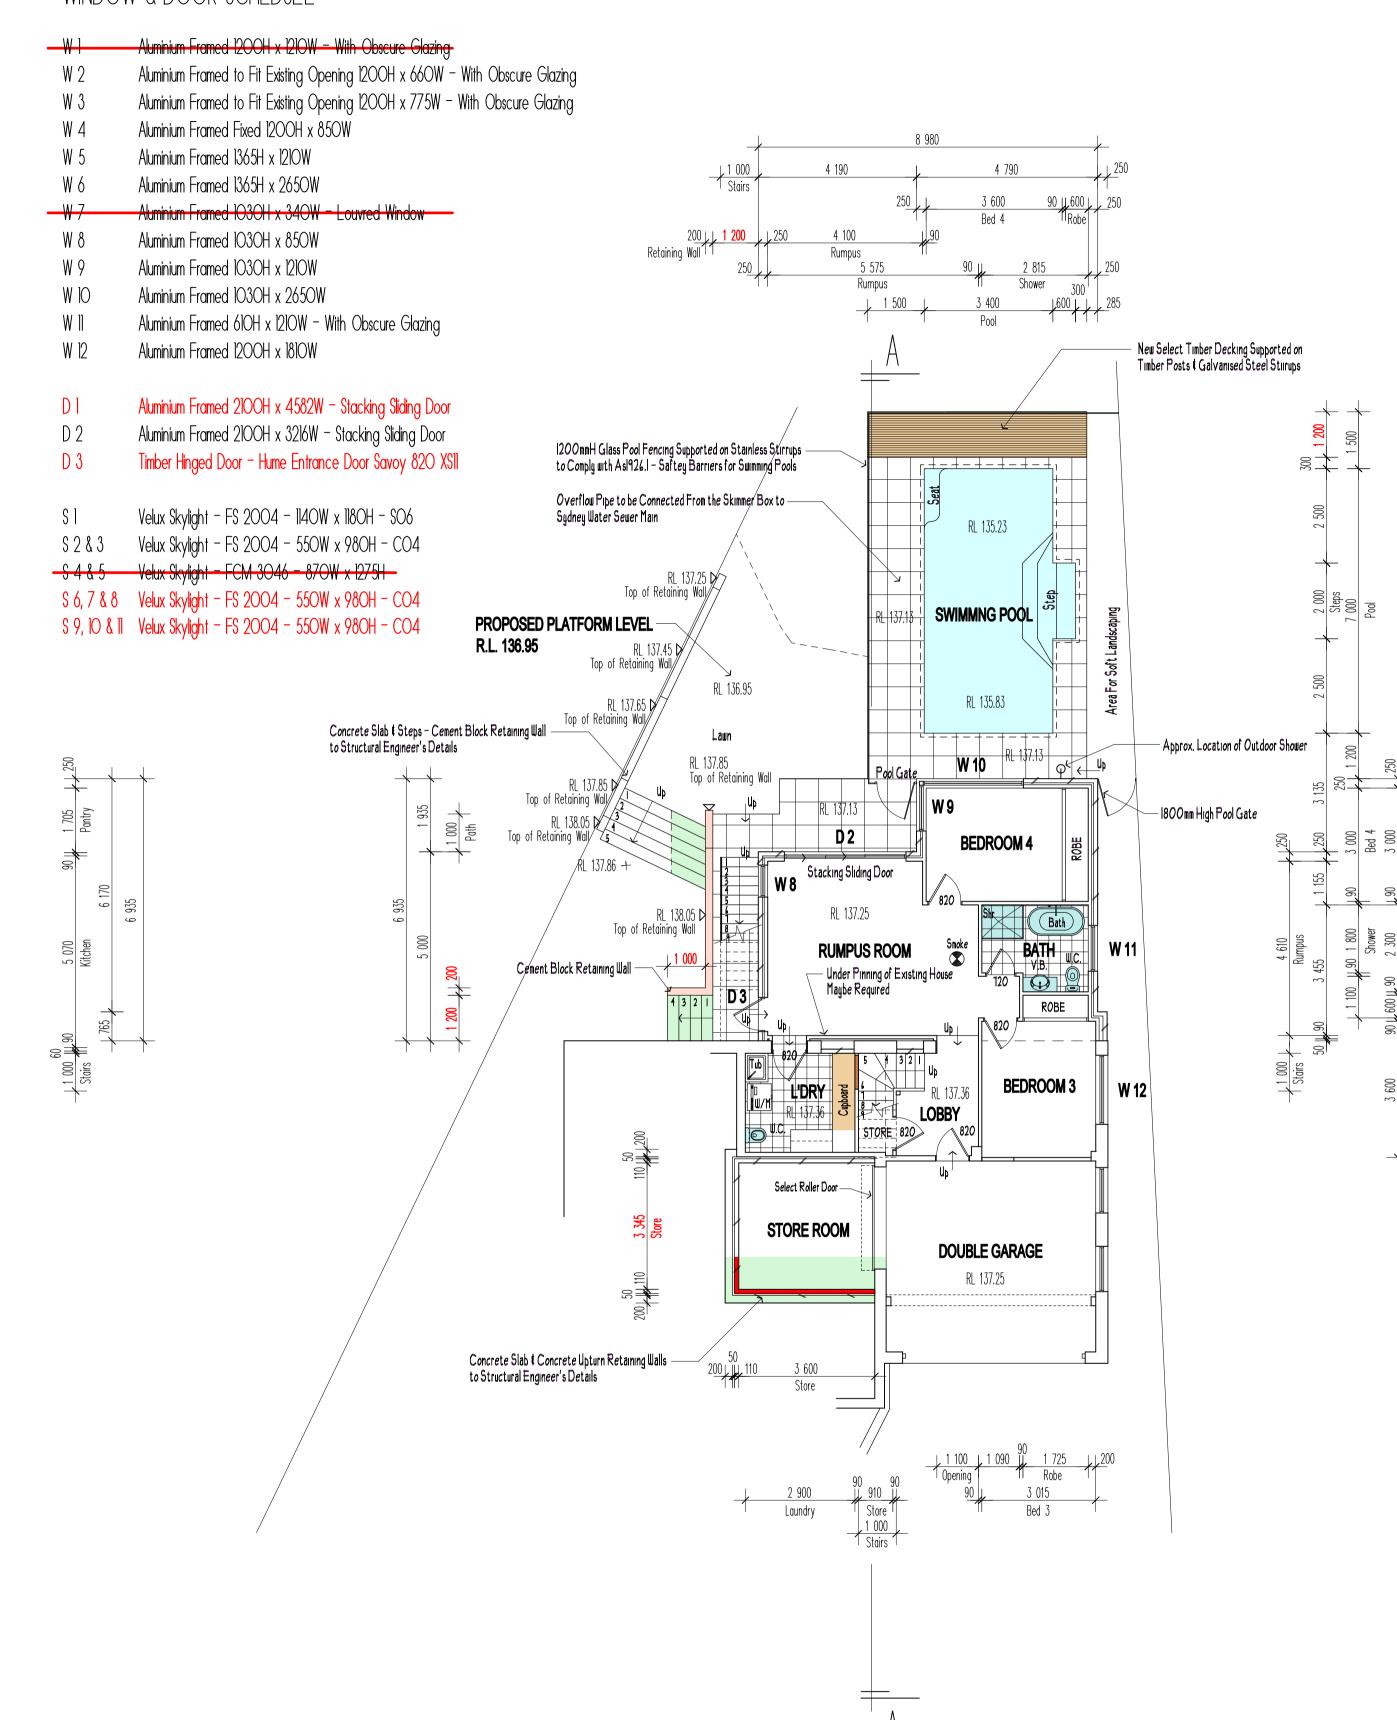

## WINDOW & DOOR SCHEDULE

NOTE

BREAKFAST 820

RL 139.89

ALFRESCO D1

W 4

Raking Ceiling Line

oke

Smoke Detector Postions

PROPOSED GROUND FLOOR PLAN

PROPOSED LOWER FLOOR PLAN

THIS PLAN IS TO BE READ IN
CONJUNCTION WITH
THE CONDITIONS OF DEVELOPMENT
CONSENT

MOD2020/0466