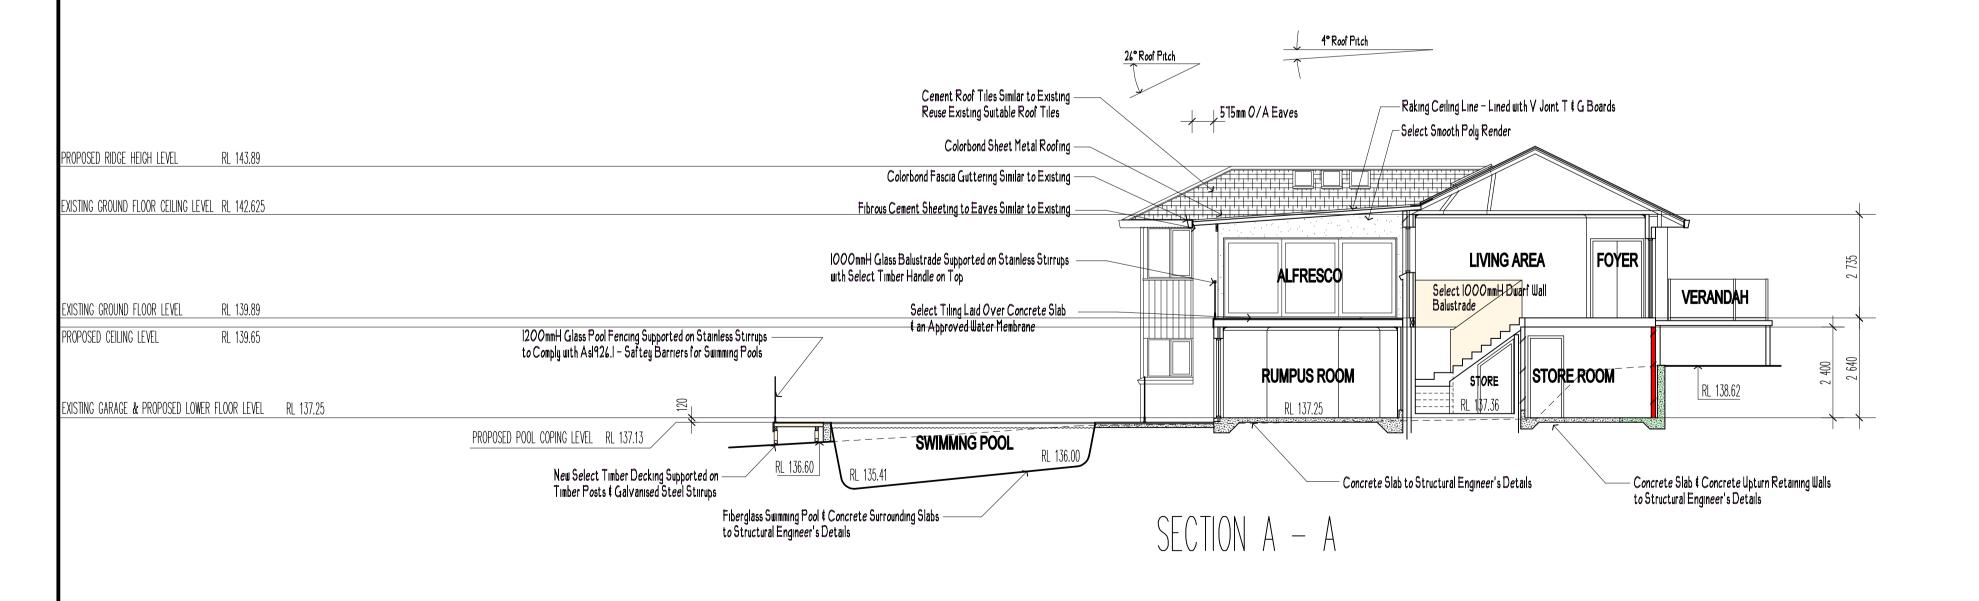

PROPOSED ROOF LAYOUT - SECTION & BASIX

Living the dream.

BUENA VISTA HOME DESIGNS / RJH DESIGN
35 BRISBANE AVENUE, MT KURING-GAI NSW 2080
PH: 9457 9303 MOB: 0411 758 479
email : rod\_buenavista@optusnet.com.au