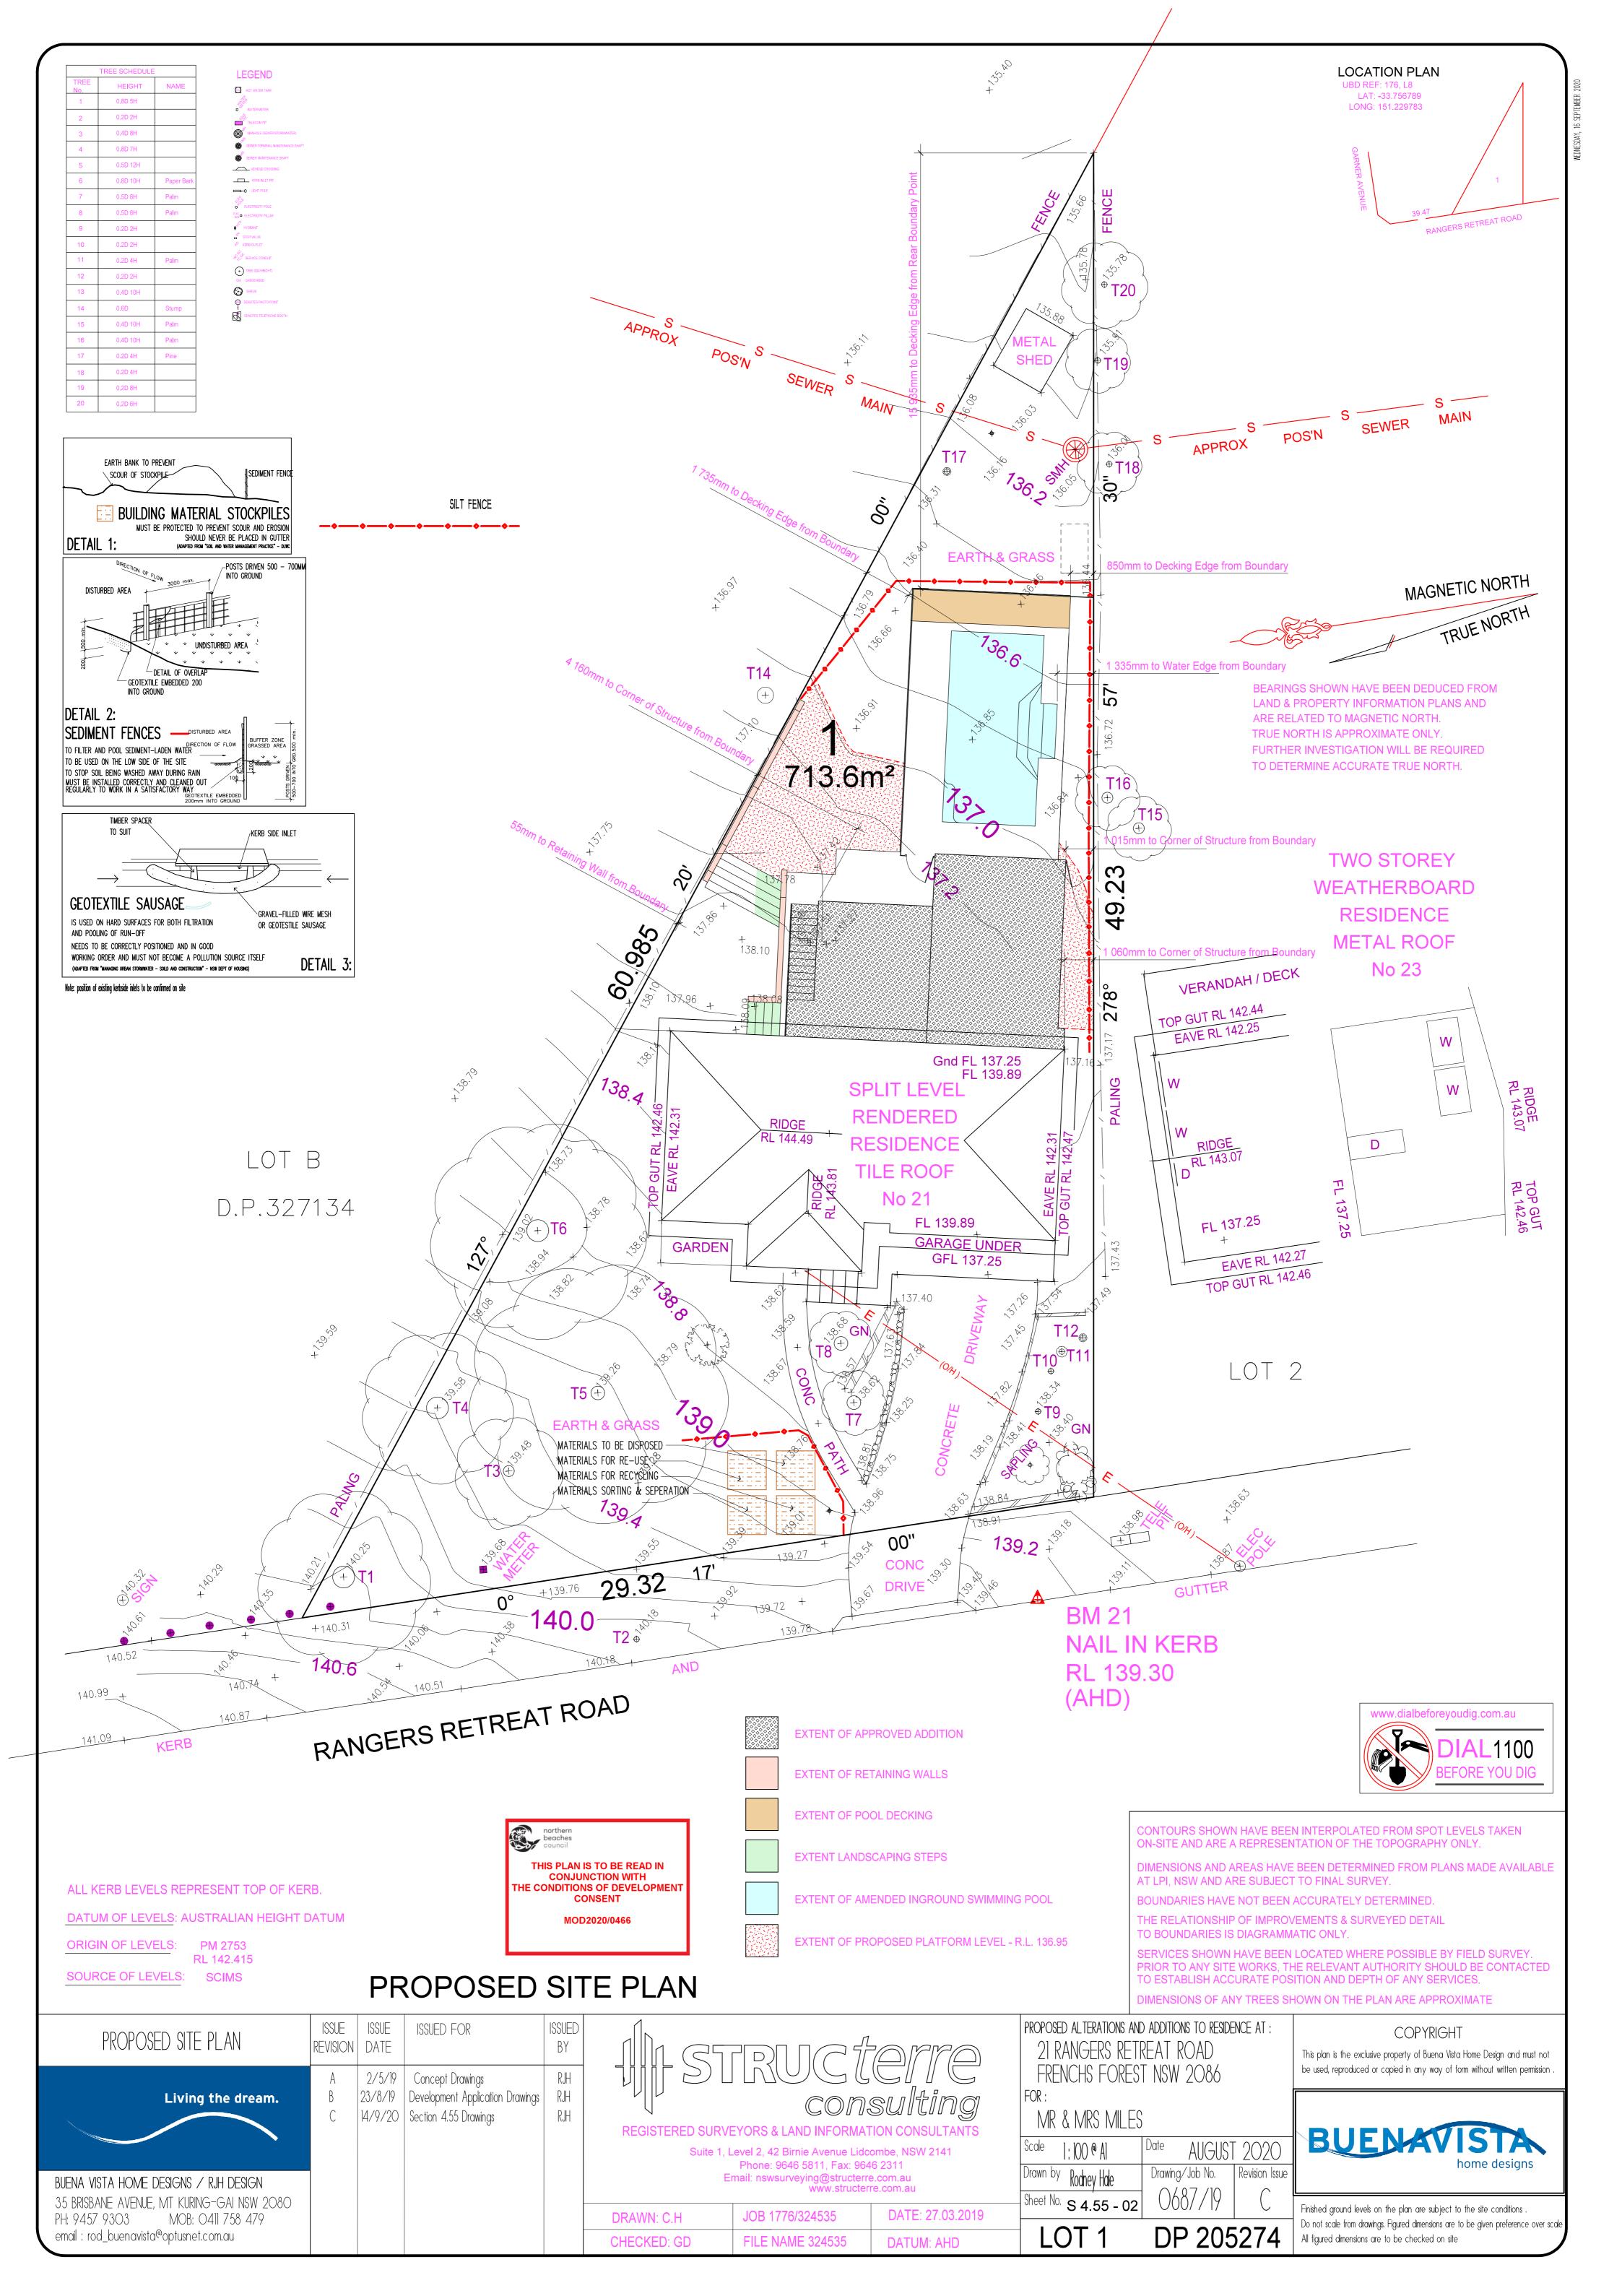

Concrete Stairs Lined with

Select Tiles Over

Select/Tiling Laid Over Concrete Slab

Fixed Velux Skylite Over Bath

MASTER BEDROOM

MASTER BEDROOM

900 2 160 Opening

t an Approved Water Membrane

## WINDOW & DOOR SCHEDULE



NOTE

BREAKFAST 820

RL 139.89

ALFRESCO D1

W 4

Raking Ceiling Line

oke

Smoke Detector Postions

PROPOSED GROUND FLOOR PLAN

PROPOSED LOWER FLOOR PLAN

THIS PLAN IS TO BE READ IN
CONJUNCTION WITH
THE CONDITIONS OF DEVELOPMENT
CONSENT

MOD2020/0466

## COPYRIGHT

This plan is the exclusive property of Buena Vista Home Design and must not be used, reproduced or copied in any way of form without written permission .

Finished ground levels on the plan are subject to the site conditions . Do not scale from drawings. Figured dimensions are to be given preference o