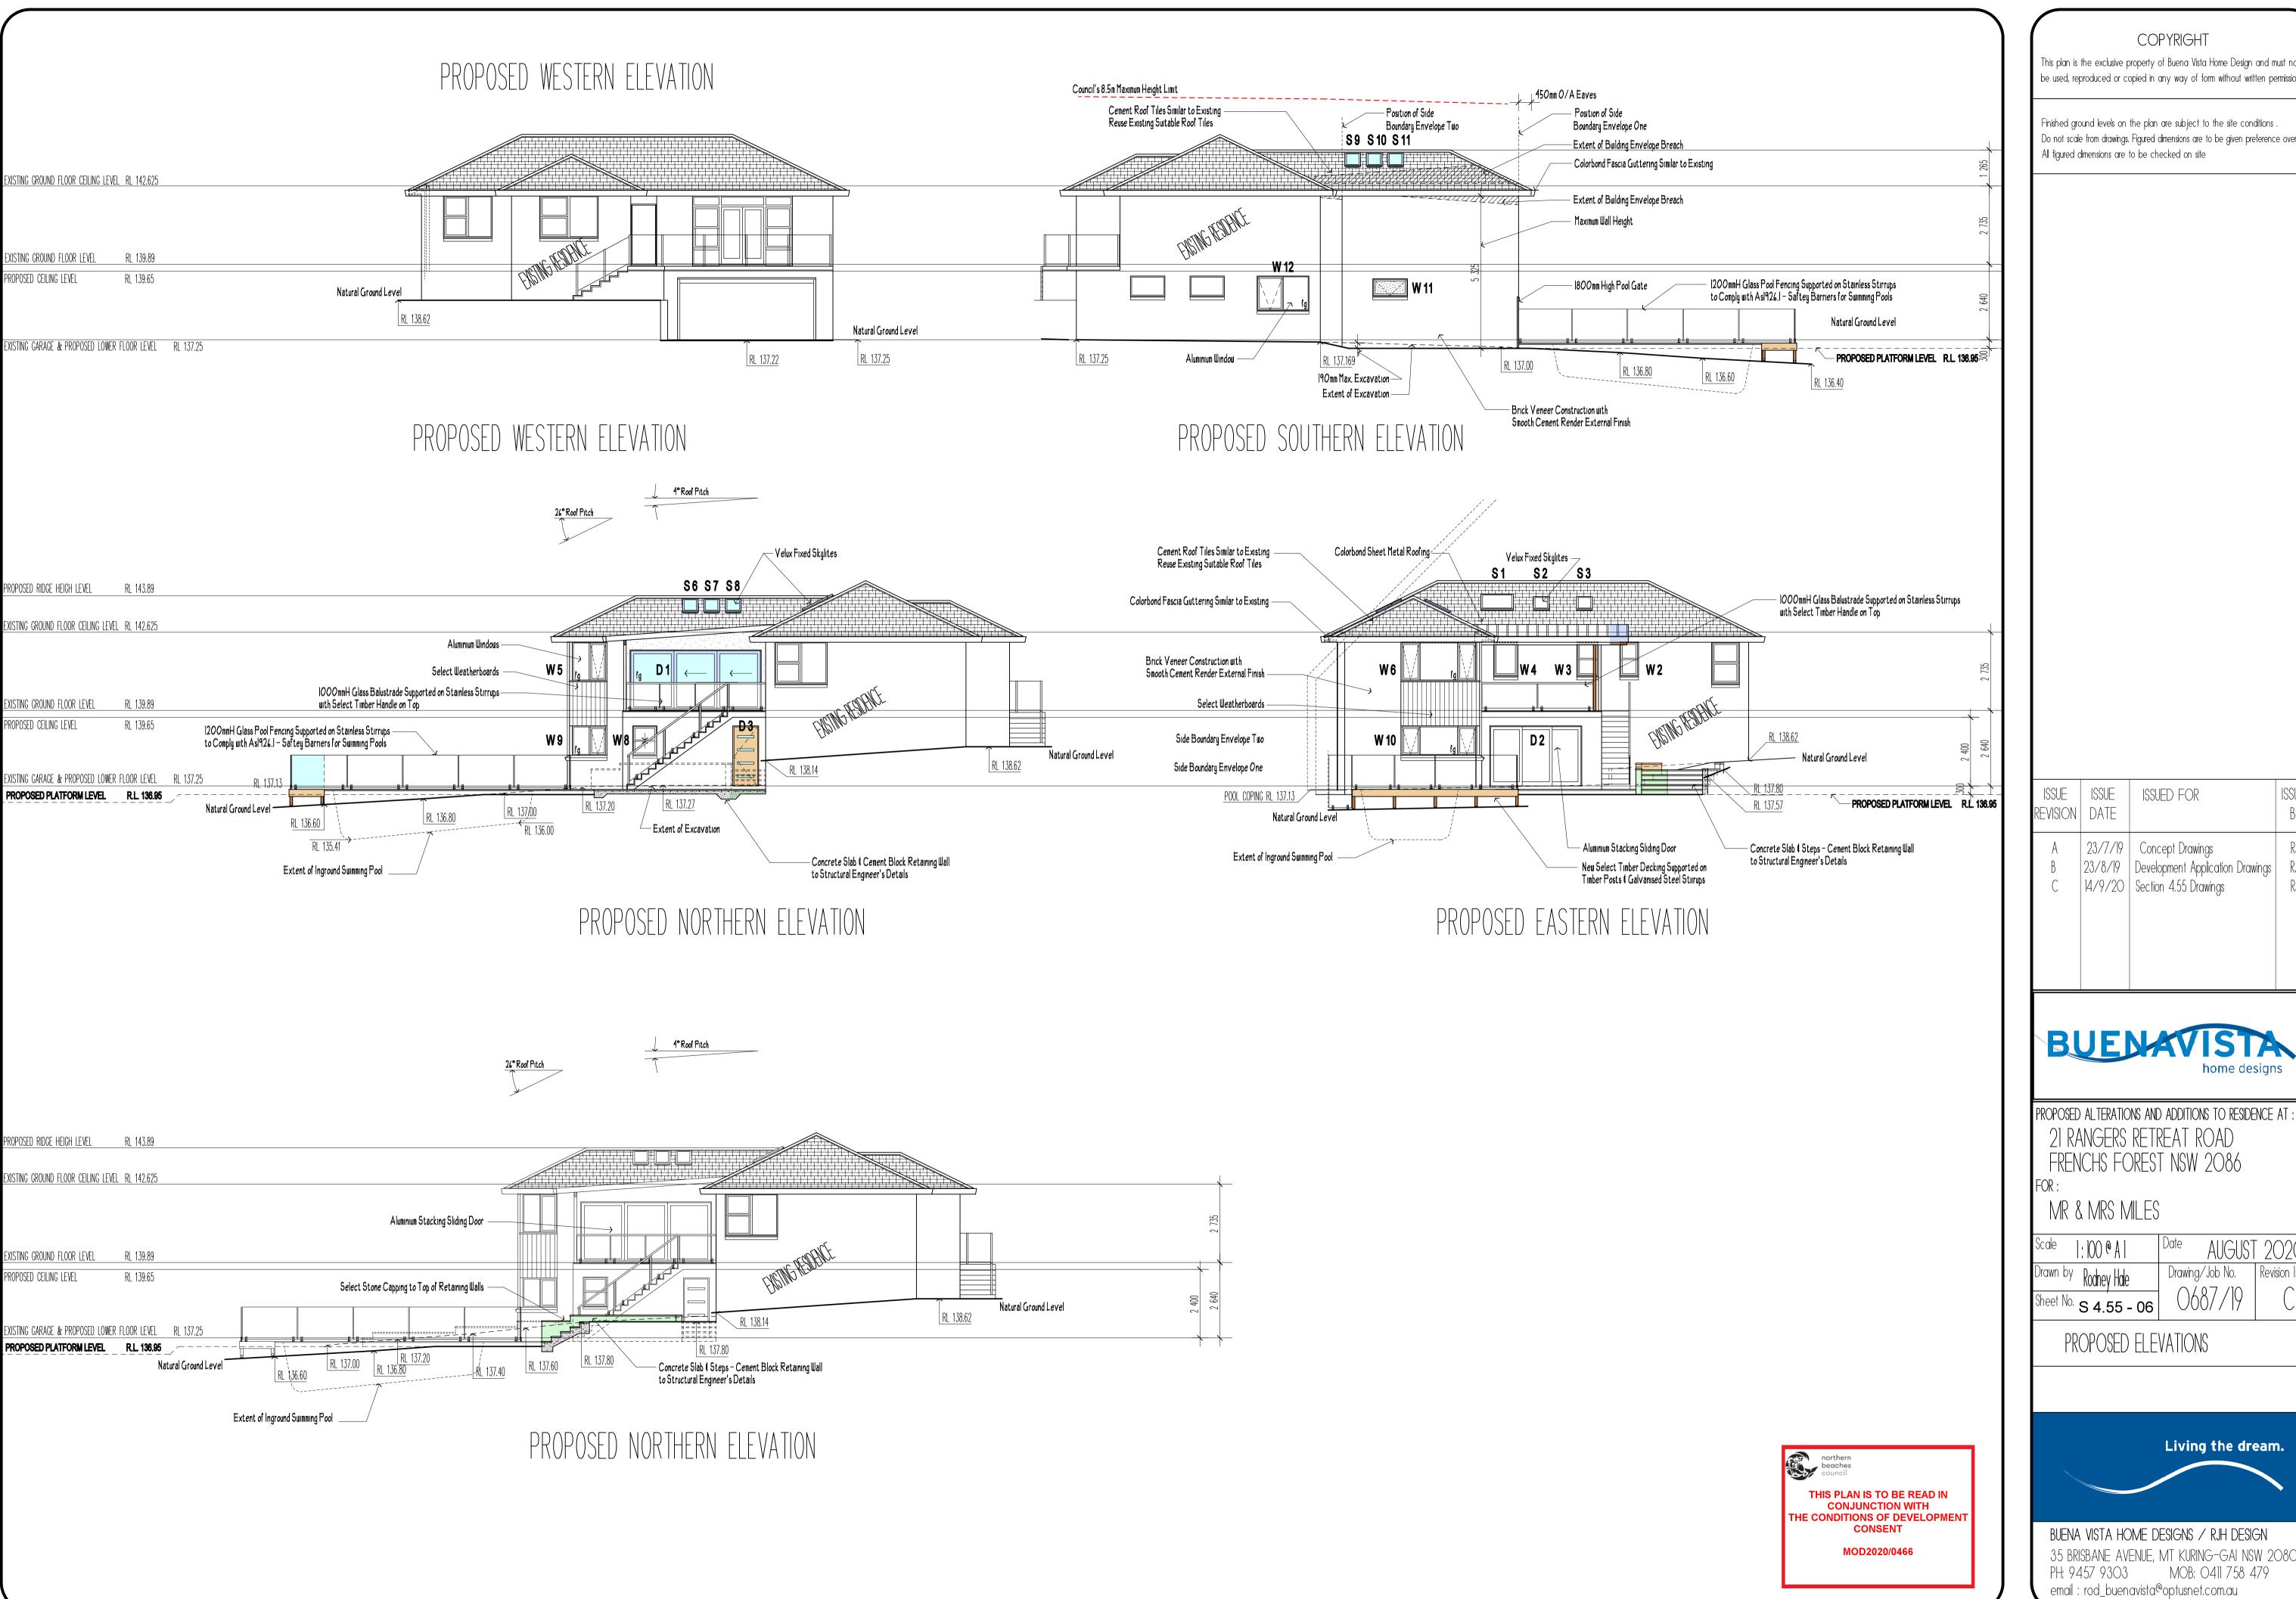

|
| B        | 23/8/19 |                                                                         | RJH    |
| C        | 14/9/20 |                                                                         | RJH    |



PROPOSED ALTERATIONS AND ADDITIONS TO RESIDENCE AT:
21 RANGERS RETREAT ROAD
FRENCHS FOREST NSW 2086

MR & MRS MILES

| So | cale 1:100 @ A 1     | Date AUGUST     | 2020           |
|----|----------------------|-----------------|----------------|
|    | rawn by Rodney Hale  | Drawing/Job No. | Revision Issue |
| Sł | neet No. S 4.55 - 04 | 068//19         |                |

PROPOSED PLANS

LOT 1 DP 205274

Living the dream.

BUENA VISTA HOME DESIGNS / RJH DESIGN
35 BRISBANE AVENUE, MT KURING-GAI NSW 2080
PH: 9457 9303 MOB: 0411 758 479
email: rod\_buenavista@optusnet.com.au



This plan is the exclusive property of Buena Vista Home Design and must not be used, reproduced or copied in any way of form without written permission

Finished ground levels on the plan are subject to the site conditions. Do not scale from drawings. Figured dimensions are to be given preference over scale

| ISSUE<br>REVISION | ISSUE<br>DATE | ISSUED FOR                       | ISSUED<br>BY |
|-------------------|---------------|----------------------------------|--------------|
| А                 | 23/7/19       | Concept Drawings                 | RJH          |
| В                 | 23/8/19       | Development Application Drawings | RJH          |
| С                 | 14/9/20       | Section 4.55 Drawings            | RJH          |



21 RANGERS RETREAT ROAD FRENCHS FOREST NSW 20