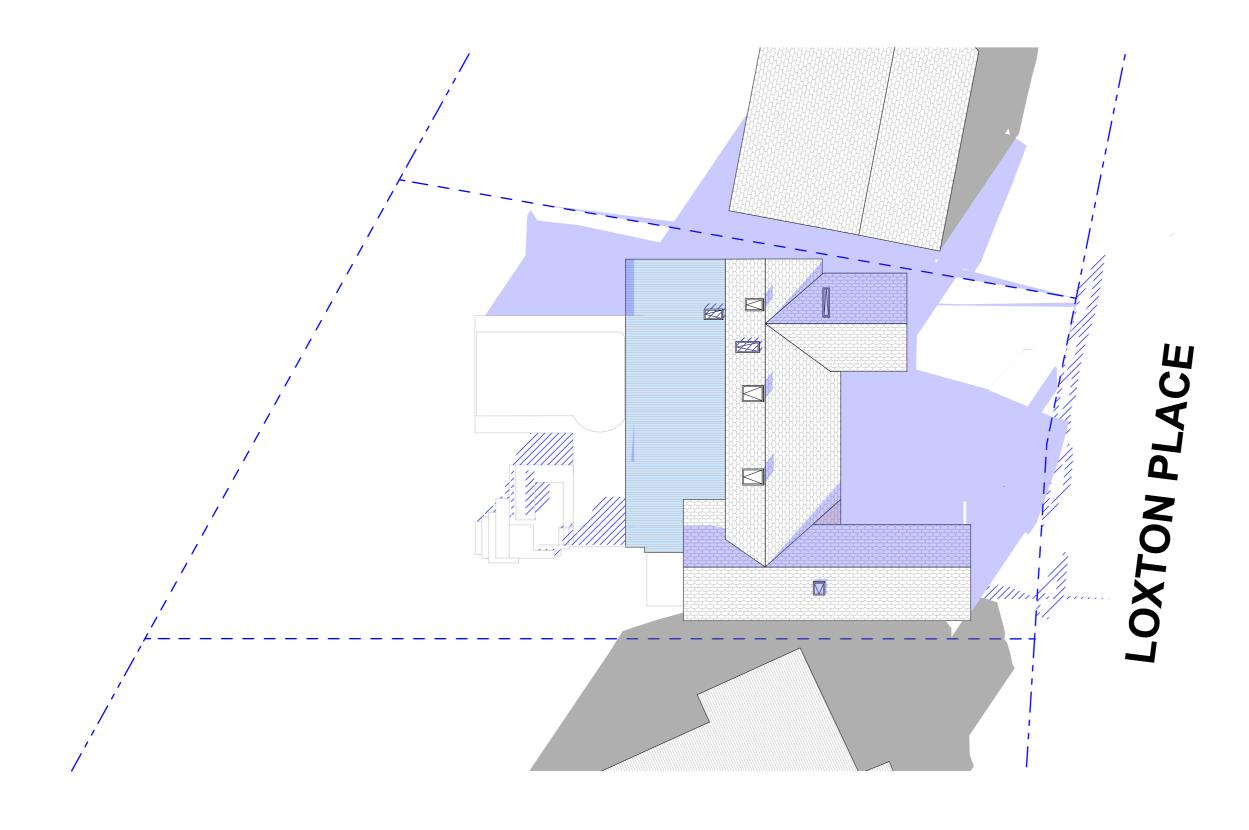

#### CLIENT

MONICA GUADAGNINO & WARREN McAULEY

PROJECT ADDRESS 19 LOXTON PLACE FORESTVILLE 2087

#### DRAWING NO.

**DA14** 

#### DATE

Friday, 15 March 2019

#### DRAWING NAME

WINTER SOLSTICE 12 PM

SCALE 1:200 @A3