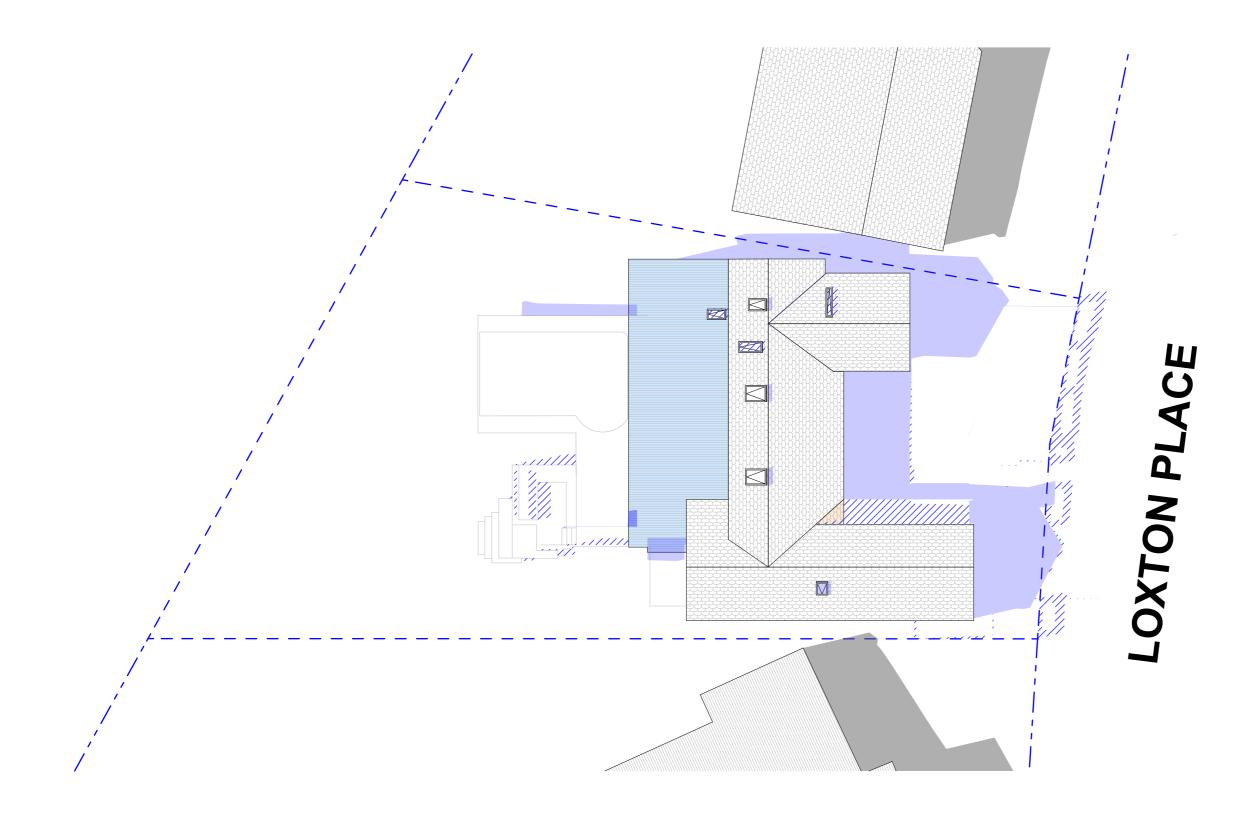

### CLIENT

MONICA GUADAGNINO & WARREN McAULEY

PROJECT ADDRESS 19 LOXTON PLACE FORESTVILLE 2087

#### DRAWING NO.

**DA13** 

### DATE

Friday, 15 March 2019

### DRAWING NAME

WINTER SOLSTICE 9 AM