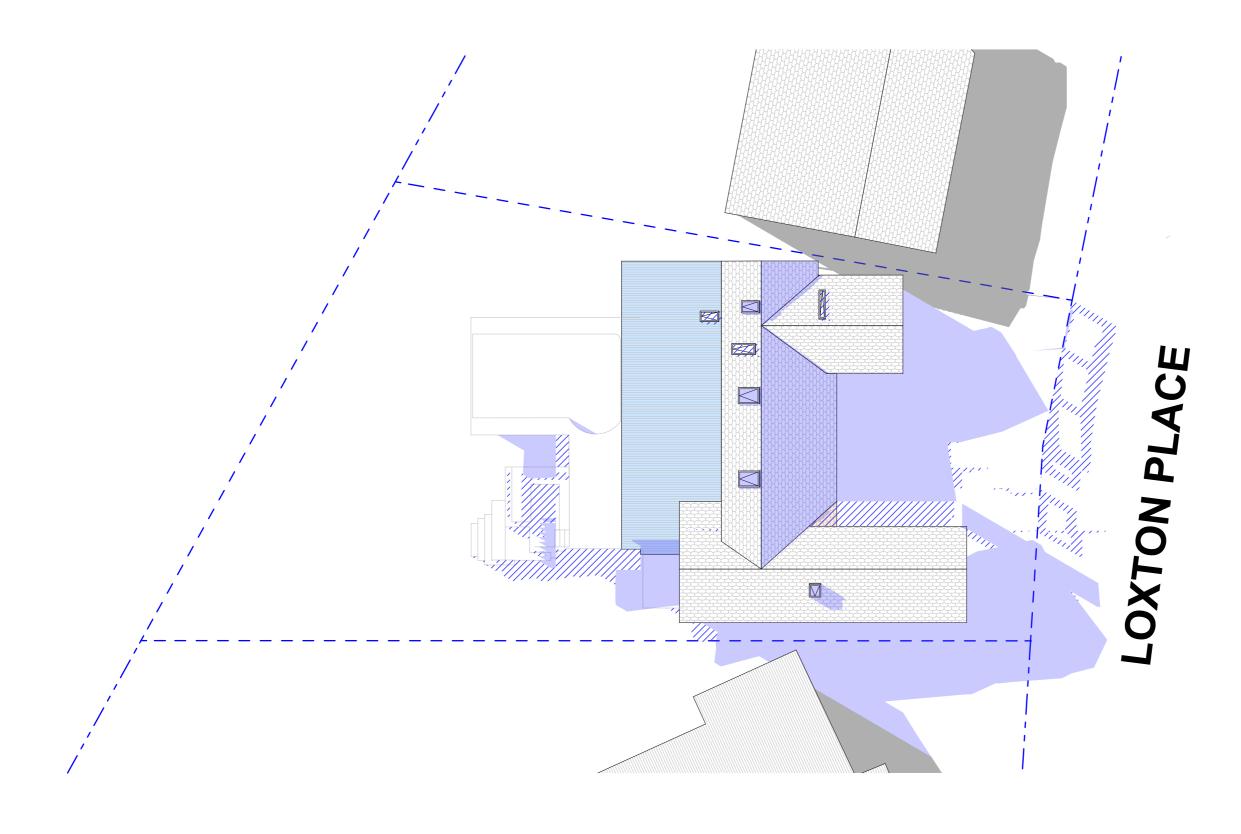

### CLIENT

MONICA GUADAGNINO & WARREN McAULEY

PROJECT ADDRESS 19 LOXTON PLACE FORESTVILLE 2087

#### DRAWING NO.

**DA13** 

### DATE

Friday, 15 March 2019

### DRAWING NAME

WINTER SOLSTICE 9 AM