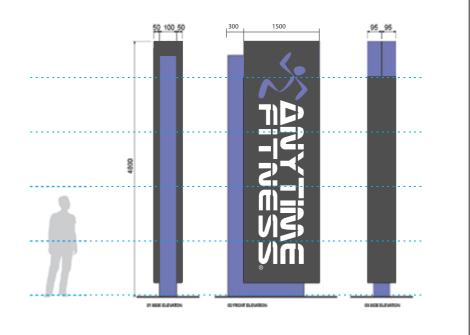

## GARDEN BED 1 / PYLON SIGNAGE

Width (mm): 4800 Height (mm): 1800

- DOUBLE SIDED
- STEEL FRAME CLAD IN NON COMBUSTABLE ALUMINIUM COMPOSITE PANELING
- FREESTANDING PYLON SIGN
- VINYL GRAPHICS

(03) 5229 0320 info@insightsigns.com.au 2/23 Birkett Place South Geelong, 3220 **CLIENT:** ANYTIME FITNESS FRENCHS FORREST **ADDRESS:** 18 AQUATIC DRIVE, FRENCHS FORREST, NSW, 2086 PAGE: 2/3 JOB REF: #2874 DATE: 24/09/2019 DRAWN BY: BM