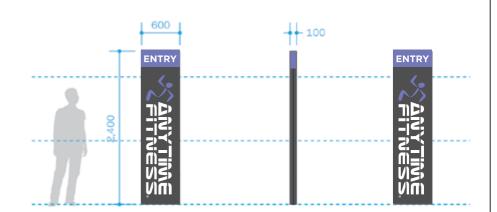

## GARDEN BED 2 / PYLON SIGNAGE

Width (mm): 2400 Height (mm): 600

- DOUBLE SIDED
- STEEL FRAME CLAD IN NON COMBUSTABLE ALUMINIUM COMPOSITE PANELING
- FREESTANDING PYLON SIGN
- VINYL GRAPHICS

Insight Signs

(03) 5229 0320 info@insightsigns.com.au 2/23 Birkett Place South Geelong, 3220 **CLIENT:** ANYTIME FITNESS FRENCHS FORREST **ADDRESS:** 18 AQUATIC DRIVE, FRENCHS FORREST, NSW, 2086 PAGE: 3/3 JOB REF: #2874 DATE: 24/09/2019 DRAWN BY: BM