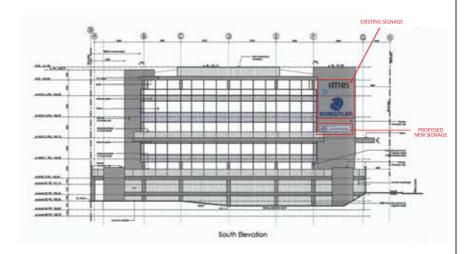

## **EXTERIOR SIGNAGE - ILLUMINATED LED SIGN**

Width (mm): 5500 Height (mm): 1225

Set of Bent acrylic fabricated letters with a 3mm opal acrylic face and vinyl running man + black stripe to match your logo. 80mm black acrylic returns and 10mm foam PVC backs.

Mounted to fabricated 2 x aluminium beams panel to house power supply and wiring. Completely wired for electrical connection by others.

(03) 5229 0320 info@insightsigns.com.au 2/23 Birkett Place South Geelong, 3220 **CLIENT:** ANYTIME FITNESS FRENCHS FORREST **ADDRESS:** 18 AQUATIC DRIVE, FRENCHS FORREST, NSW, 2086 PAGE: 1/3 JOB REF: #2874 DATE: 24/09/2019 DRAWN BY: BM