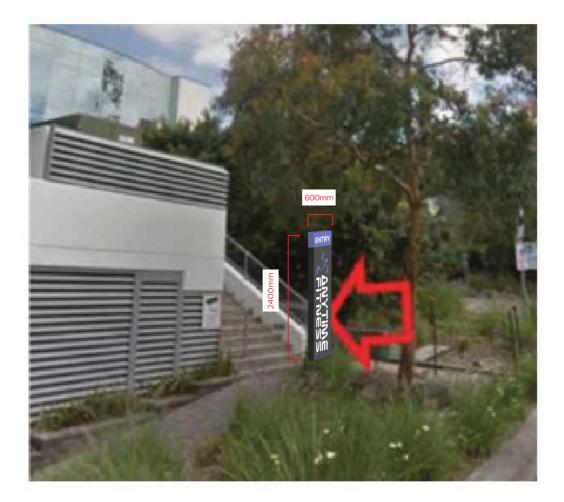

## GARDEN BED 2 / PYLON SIGNAGE

Width (mm): 2400 Height (mm): 600

- DOUBLE SIDED
- STEEL FRAME CLAD IN NON COMBUSTABLE ALUMINIUM COMPOSITE PANELING
- FREESTANDING PYLON SIGN
- VINYL GRAPHICS

Insight Signs

(03) 5229 0320 info@insightsigns.com.au 2/23 Birkett Place South Geelong, 3220 **CLIENT:** ANYTIME FITNESS FRENCHS FORREST **ADDRESS:** 18 AQUATIC DRIVE, FRENCHS FORREST, NSW, 2086 PAGE: 3/3 JOB REF: #2874 DATE: 24/09/2019 DRAWN BY: BM