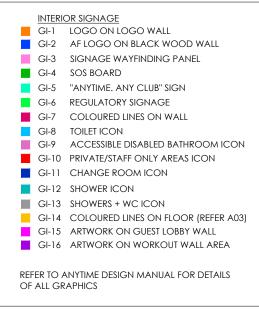

| STUDIO_P                                                                                           | CLIENT:<br>Anytime Fitness - FRENCHS FOREST                                                                 | REVISION_AMENDMENTS_DATE                                                                  | 05.08                            |
|----------------------------------------------------------------------------------------------------|-------------------------------------------------------------------------------------------------------------|-------------------------------------------------------------------------------------------|----------------------------------|
| architecture & interiors<br>SUITE 236, L4<br>813 PACIFIC HWY<br>CHATSWOOD NSW 2067<br>02 9487 3377 | PROJECT:<br>PROPOSED FITNESS CLUB FITOUT<br>SUITE 1.02, LEVEL 1<br>2 TILLEY LANE<br>FRENCHS FOREST NSW 2086 | 02 REVISIONS<br>03 REVISIONS<br>04 DEVELOPMENT APPLICATION<br>05 REVISIONS FOR HYDRAULICS | 02.09<br>04.09<br>01.10<br>02.10 |
| studiop.com.au<br>ABN: 24 968 801 044<br>ARN: 8959                                                 | DRAWING TITLE_NUMBER:<br>FLOOR PLAN A_SP_A01_05                                                             | SCALE: 1:100 (A3)                                                                         |                                  |