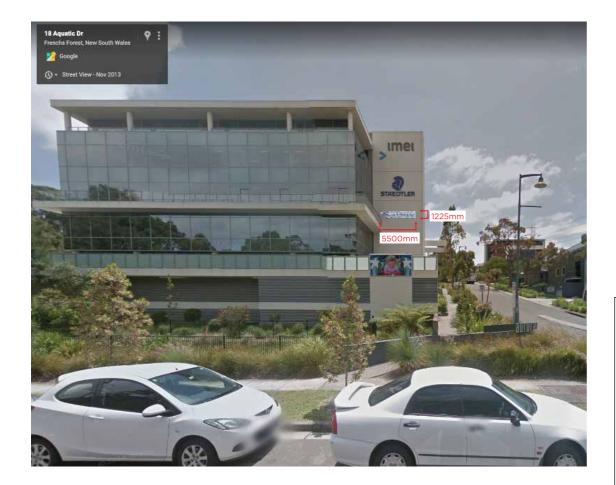

## **EXTERIOR SIGNAGE - ILLUMINATED LED SIGN**

Width (mm): 5500 Height (mm): 1225

Set of Bent acrylic fabricated letters with a 3mm opal acrylic face and vinyl running man + black stripe to match your logo. 80mm black acrylic returns and 10mm foam PVC backs.

Mounted to fabricated 2 x aluminium beams panel to house power supply and wiring. Completely wired for electrical connection by others.

(03) 5229 0320 info@insightsigns.com.au 2/23 Birkett Place South Geelong, 3220 **CLIENT:** ANYTIME FITNESS FRENCHS FORREST **ADDRESS:** 18 AQUATIC DRIVE, FRENCHS FORREST, NSW, 2086 PAGE: 1/3 JOB REF: #2874 DATE: 24/09/2019 DRAWN BY: BM