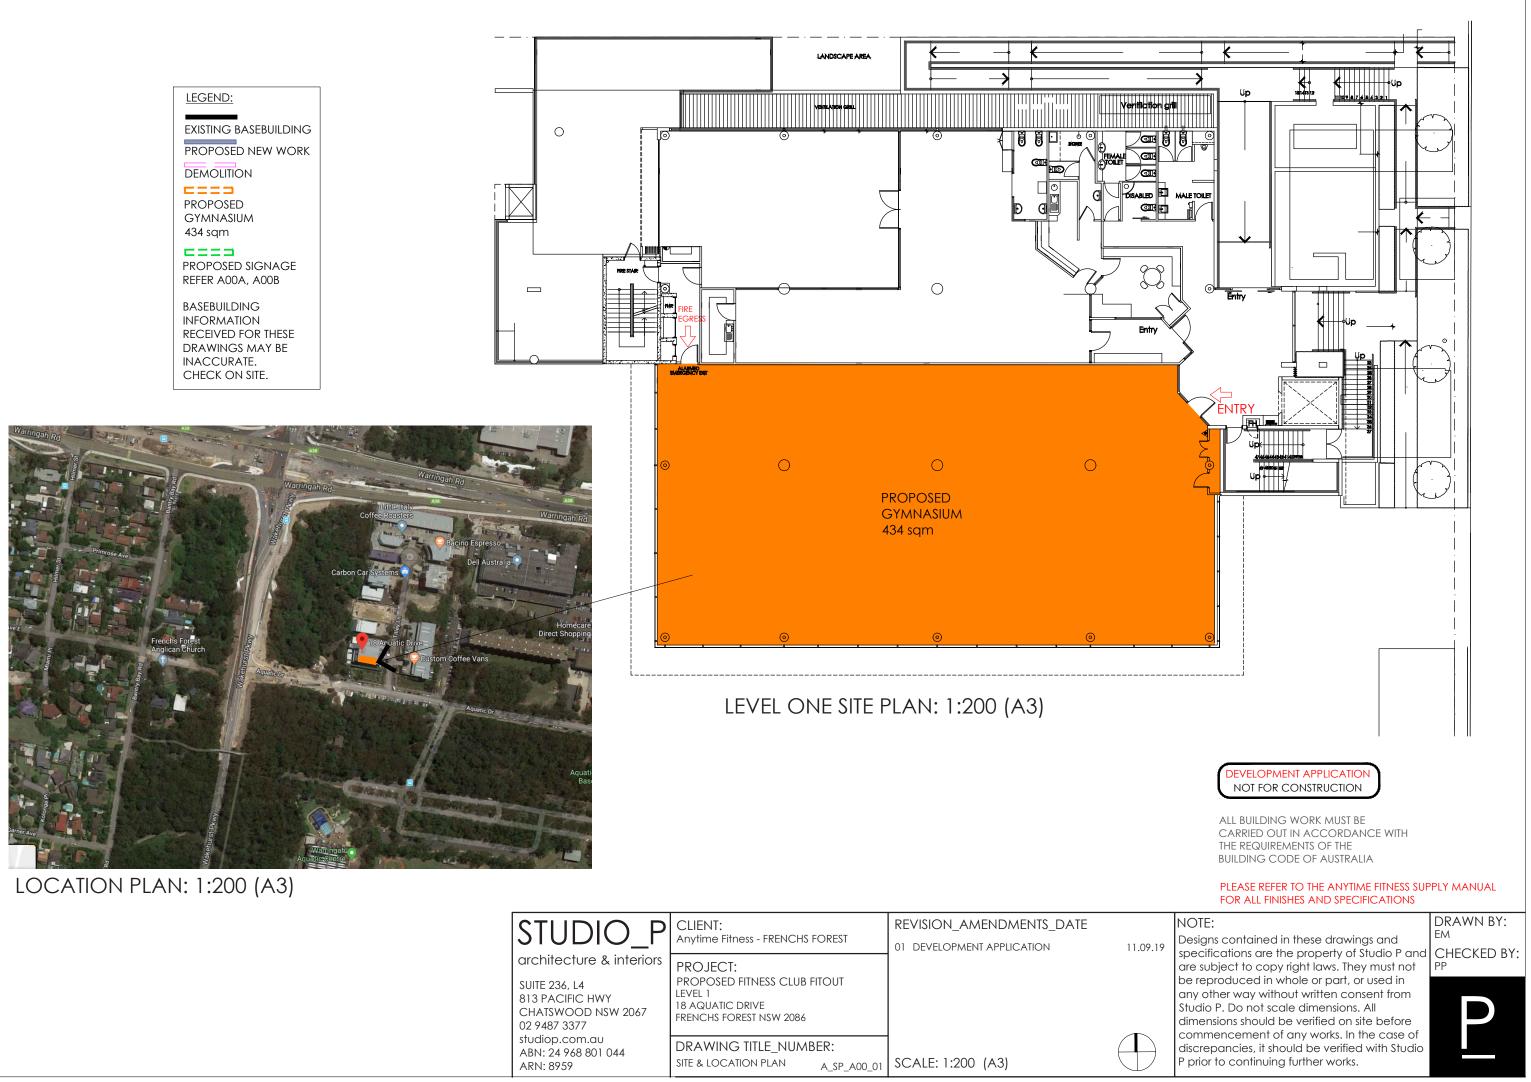

| STUDIO_P                                           | CLIENT:<br>Anytime Fitness - FRENCHS FOREST                                                        | REVISION_AMENDMENTS_DATE01DEVELOPMENT APPLICATION11.09.19 |
|----------------------------------------------------|----------------------------------------------------------------------------------------------------|-----------------------------------------------------------|
| 02 9487 3377                                       | PROJECT:<br>PROPOSED FITNESS CLUB FITOUT<br>LEVEL 1<br>18 AQUATIC DRIVE<br>FRENCHS FOREST NSW 2086 |                                                           |
| studiop.com.au<br>ABN: 24 968 801 044<br>ARN: 8959 | DRAWING TITLE_NUMBER:<br>SITE & LOCATION PLAN A_SP_A00_01                                          | SCALE: 1:200 (A3)                                         |