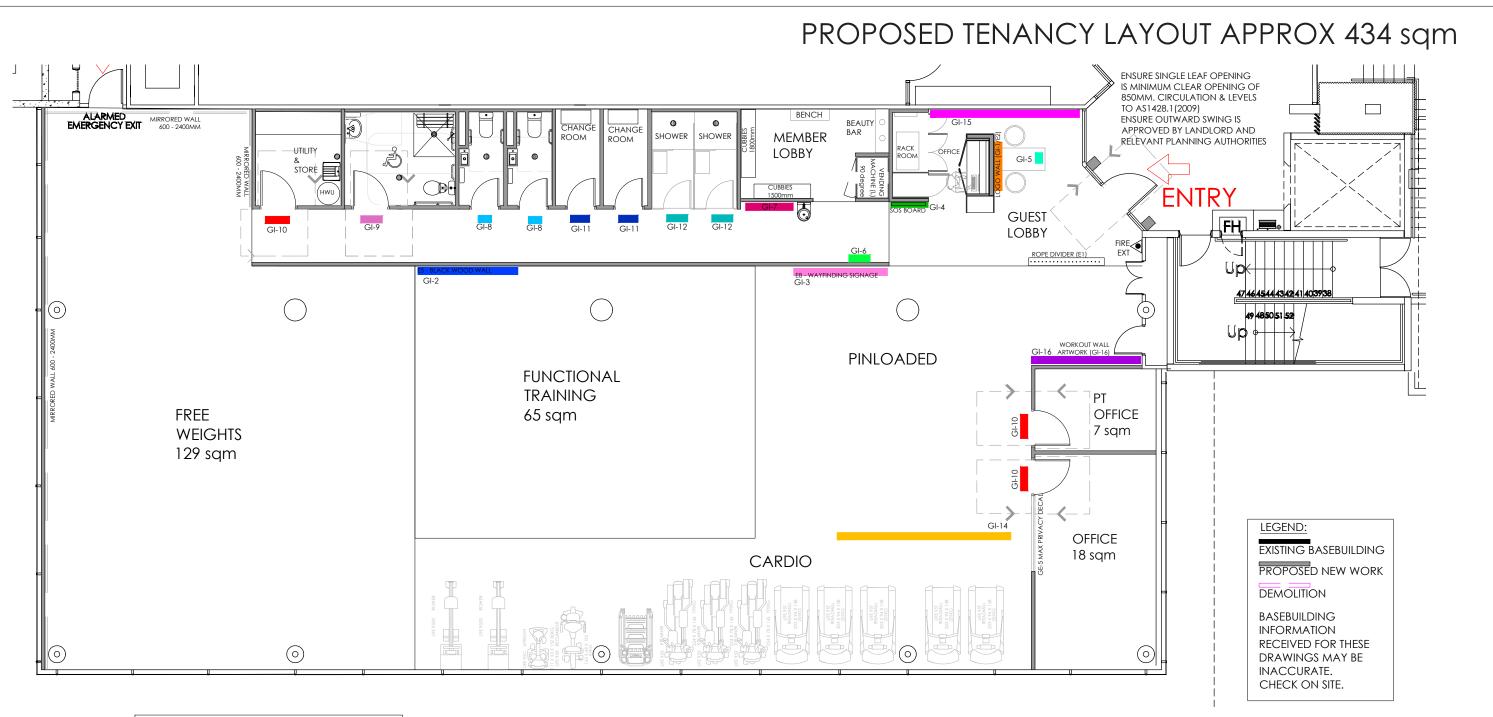

| STUDIO_P                                                                                           | CLIENT:<br>Anytime Fitness - FRENCHS FOREST                                                                 | REVISION_AMENDMENTS_DATE                                                                  | 05.08                            |
|----------------------------------------------------------------------------------------------------|-------------------------------------------------------------------------------------------------------------|-------------------------------------------------------------------------------------------|----------------------------------|
| architecture & interiors<br>SUITE 236, L4<br>813 PACIFIC HWY<br>CHATSWOOD NSW 2067<br>02 9487 3377 | PROJECT:<br>PROPOSED FITNESS CLUB FITOUT<br>SUITE 1.02, LEVEL 1<br>2 TILLEY LANE<br>FRENCHS FOREST NSW 2086 | 02 REVISIONS<br>03 REVISIONS<br>04 DEVELOPMENT APPLICATION<br>05 REVISIONS FOR HYDRAULICS | 02.09<br>04.09<br>01.10<br>02.10 |
| studiop.com.au<br>ABN: 24 968 801 044<br>ARN: 8959                                                 | DRAWING TITLE_NUMBER:<br>FLOOR PLAN A_SP_A01_05                                                             | SCALE: 1:100 (A3)                                                                         |                                  |