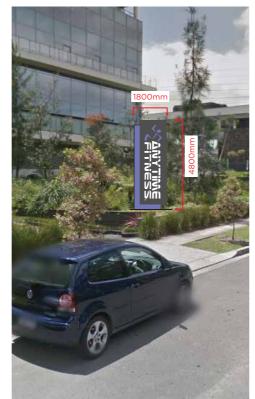

## GARDEN BED 1 / PYLON SIGNAGE

Width (mm): 4800 Height (mm): 1800

- DOUBLE SIDED
- STEEL FRAME CLAD IN NON COMBUSTABLE ALUMINIUM COMPOSITE PANELING
- FREESTANDING PYLON SIGN
- VINYL GRAPHICS

(03) 5229 0320 info@insightsigns.com.au 2/23 Birkett Place South Geelong, 3220 **CLIENT:** ANYTIME FITNESS FRENCHS FORREST **ADDRESS:** 18 AQUATIC DRIVE, FRENCHS FORREST, NSW, 2086 PAGE: 2/3 JOB REF: #2874 DATE: 24/09/2019 DRAWN BY: BM