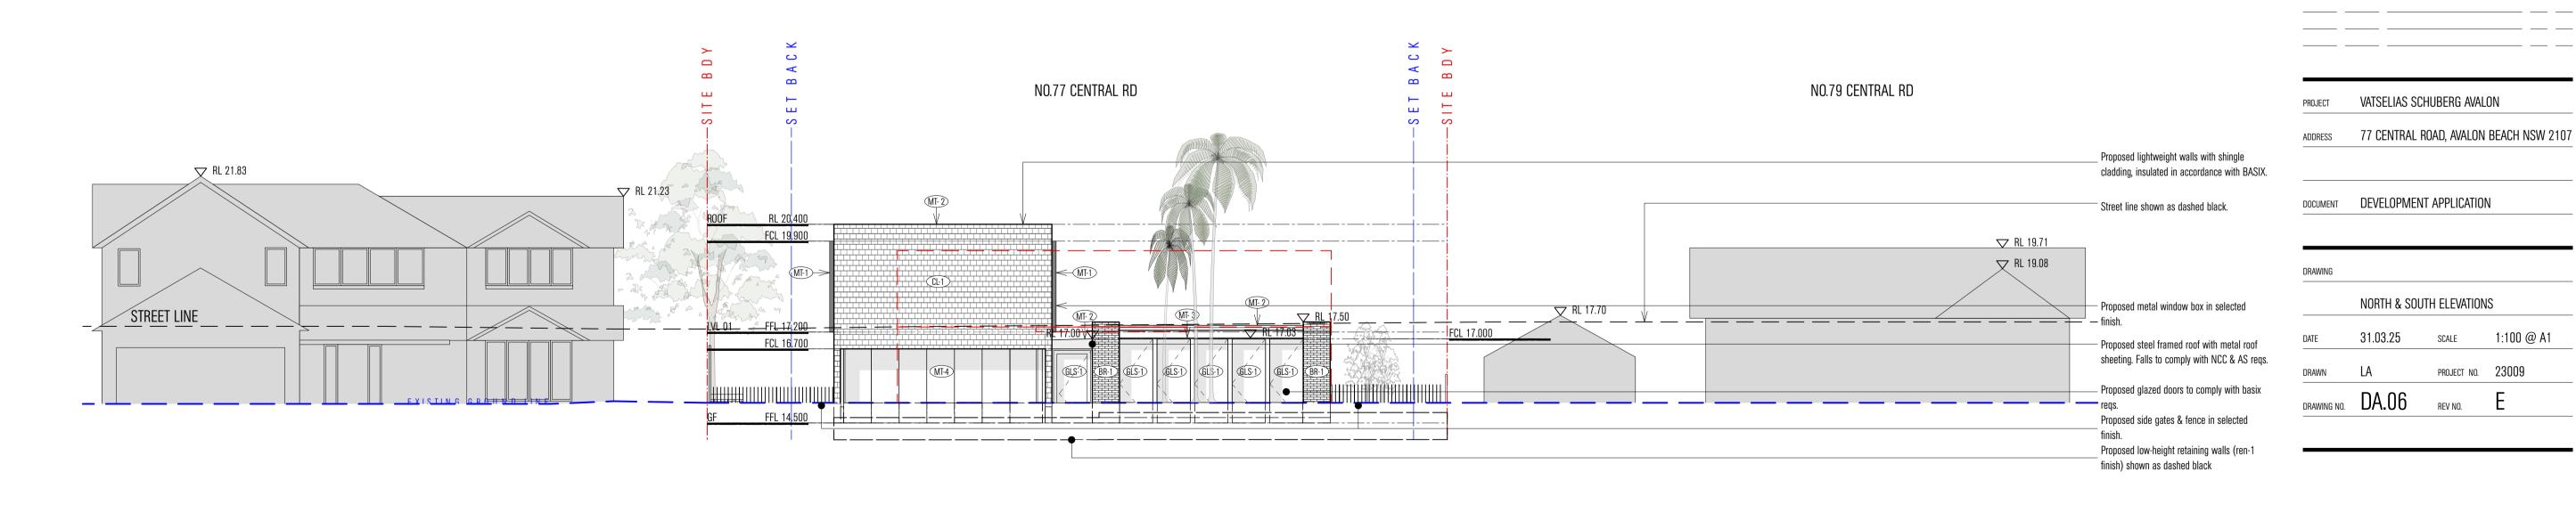

PROJECT NO. 23009

MATHIESON

West Elevation
Scale 1:100

**MATHIESON** 

DISCLAIMER

MATHIESON ARCHITECTS

ABBREVIATIONS:

BR-1: BAGGED BRICK

CL-1: DARK SHINGLE CLADDING

CON-1: CONCRETE SLABS CON-2: CONCRETE PAVERS GLS-1: WINDOW GLAZING - CLEAR GLS-2: GLASS BALUSTRADE - CLEAR

201/105 RESERVOIR ST SURRY HILLS NSW 2010 AUSTRALIA T: +61 2 9280 4100 INFO@MATHIESONARCHITECTS.COM

ALU-1: ALUMINIUM WINDOW FRAMES - DARK ANODIZED FINISH

THIS PLAN IS TO BE READ IN CONJUNCTION WITH
THE CONDITIONS OF DEVELOPMENT

CONSENT

DA2025/0150

REV NO. DATE REVISIONS

13.09.24 ISSUE FOR CONSULTANT REVIEW

04.12.24 ISSUE FOR DA 09.01.25 DA SUBMISSION 05.02.25 ISSUE FOR DA 31.03.25 DA REVISION

CL-2: METAL CLADDING - LIGHT POWDER COAT FINISH

MT-1: METAL SHEET - DARK POWDER COAT FINISH

MT-2: KLIP LOK ROOF SHEEITNG (LIGHT) MT-3: METAL SHEETING (LIGHT) MT-4: METAL GARAGE DOOR (DARK) REN-1: RENDER - PAINTED - LIGHT ST-1: METAL POWDER COATED (DARK) TIM-1: HARDWOOD TIMBER DECKING TIL-1: EXTERNAL STONE TILES (LIGHT)