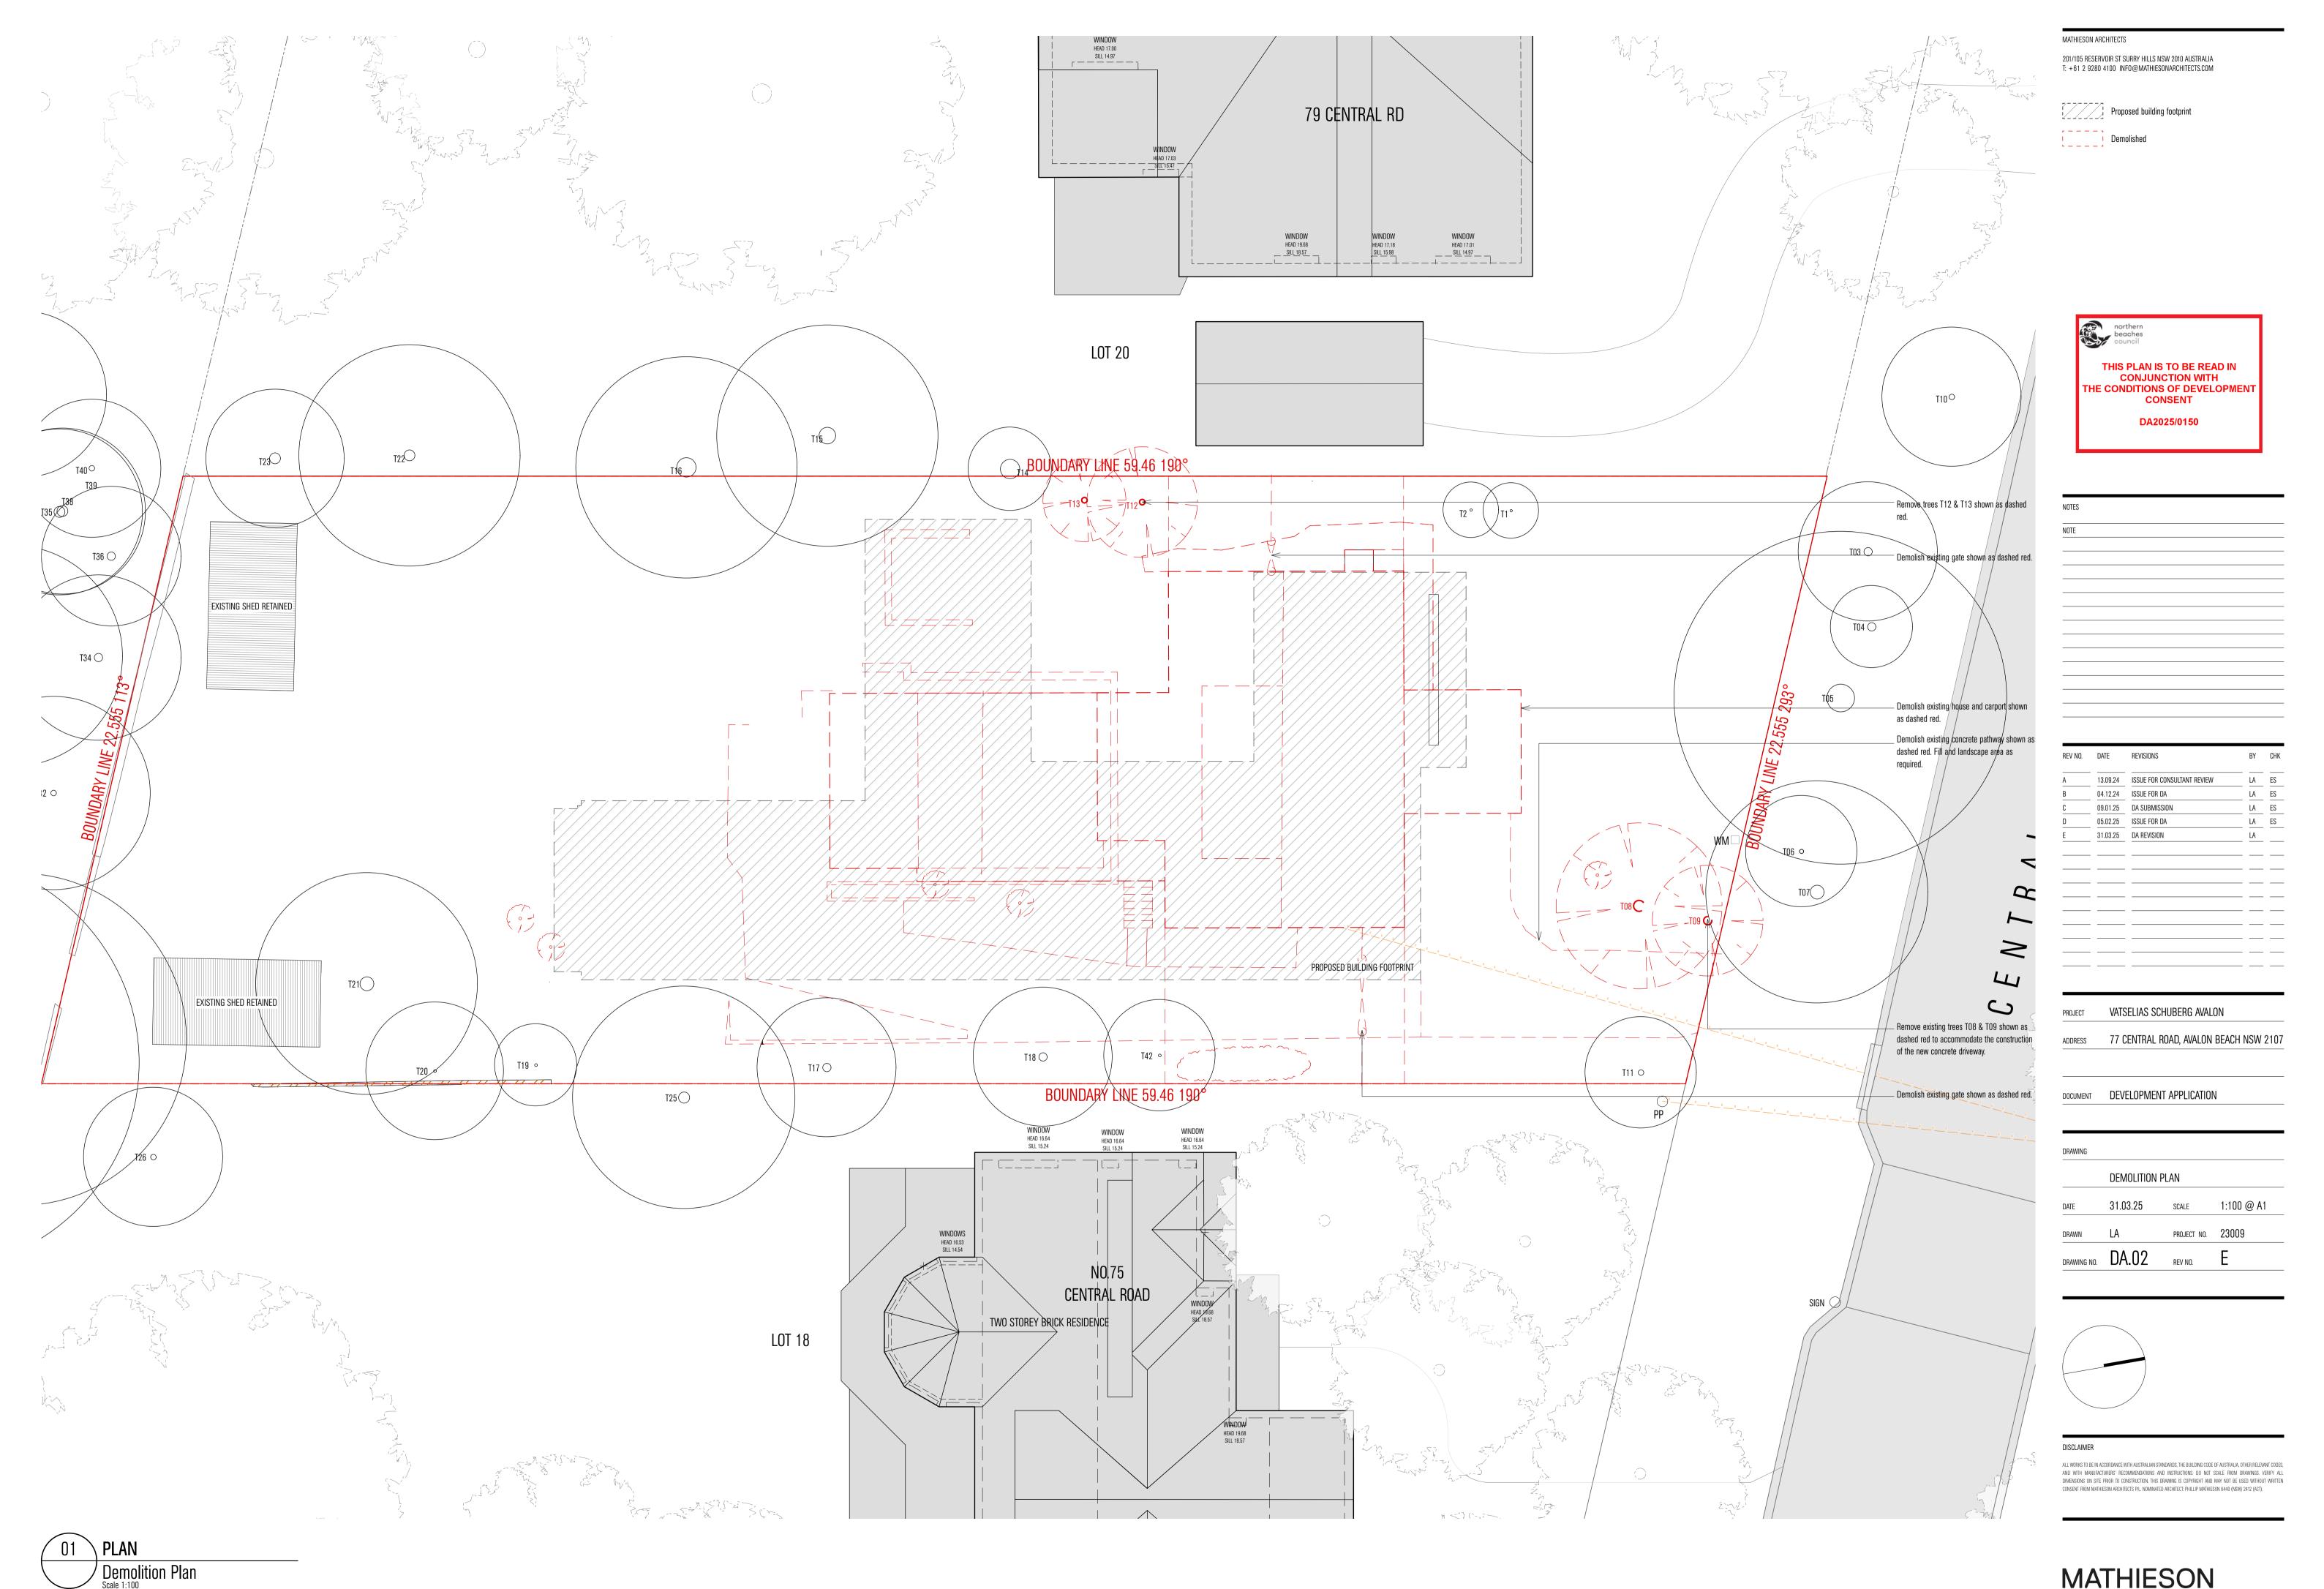

MATHIESON ARCHITECTS

ABBREVIATIONS:

201/105 RESERVOIR ST SURRY HILLS NSW 2010 AUSTRALIA T: +61 2 9280 4100 INFO@MATHIESONARCHITECTS.COM

Reduced Levels Top of fence RL Top of wall RL Photovoltaic

Condenser Unit

| REV NO.   DATE   REVISIONS   BY                                                                                                           |
|-------------------------------------------------------------------------------------------------------------------------------------------|
| B 10.10.24 ISSUE FOR BASIX LA C 04.12.24 ISSUE FOR DA LA D 09.01.25 DA SUBMISSION LA E 05.02.25 ISSUE FOR DA LA F 31.03.25 DA REVISION LA |
| C 04.12.24 ISSUE FOR DA LA D 09.01.25 DA SUBMISSION LA E 05.02.25 ISSUE FOR DA LA F 31.03.25 DA REVISION LA                               |
| D 09.01.25 DA SUBMISSION LA E 05.02.25 ISSUE FOR DA LA F 31.03.25 DA REVISION LA                                                          |
| E 05.02.25 ISSUE FOR DA LA F 31.03.25 DA REVISION LA                                                                                      |
| F 31.03.25 DA REVISION LA                                                                                                                 |
|                                                                                                                                           |
| PROJECT VATSELIAS SCHUBERG AVALON                                                                                                         |
| WINDERING CONTOBERRA / WINDERING                                                                                                          |
|                                                                                                                                           |
| ADDRESS 77 CENTRAL ROAD, AVALON BEACH NSV                                                                                                 |
|                                                                                                                                           |
| DOCUMENT DEVELOPMENT APPLICATION                                                                                                          |
|                                                                                                                                           |
| DEVELOPMENT APPLICATION                                                                                                                   |

DRAWING NO. DA.01 REV NO. F

ALL WORKS TO BE IN ACCORDANCE WITH AUSTRALIAN STANDARDS, THE BUILDING CODE OF AUSTRALIA, OTHER RELEVANT CODES, AND WITH MANUFACTURERS' RECOMMENDATIONS AND INSTRUCTIONS DO NOT SCALE FROM DRAWINGS. VERIFY ALL DIMENSIONS ON SITE PRIOR TO CONSTRUCTION. THIS DRAWING IS COPYRIGHT AND MAY NOT BE USED WITHOUT WRITTEN CONSENT FROM MATHIESON ARCHITECTS P/L. NOMINATED ARCHITECTS. PHILLIP MATHIESON 6440 (NSW) 2412 (ACT).