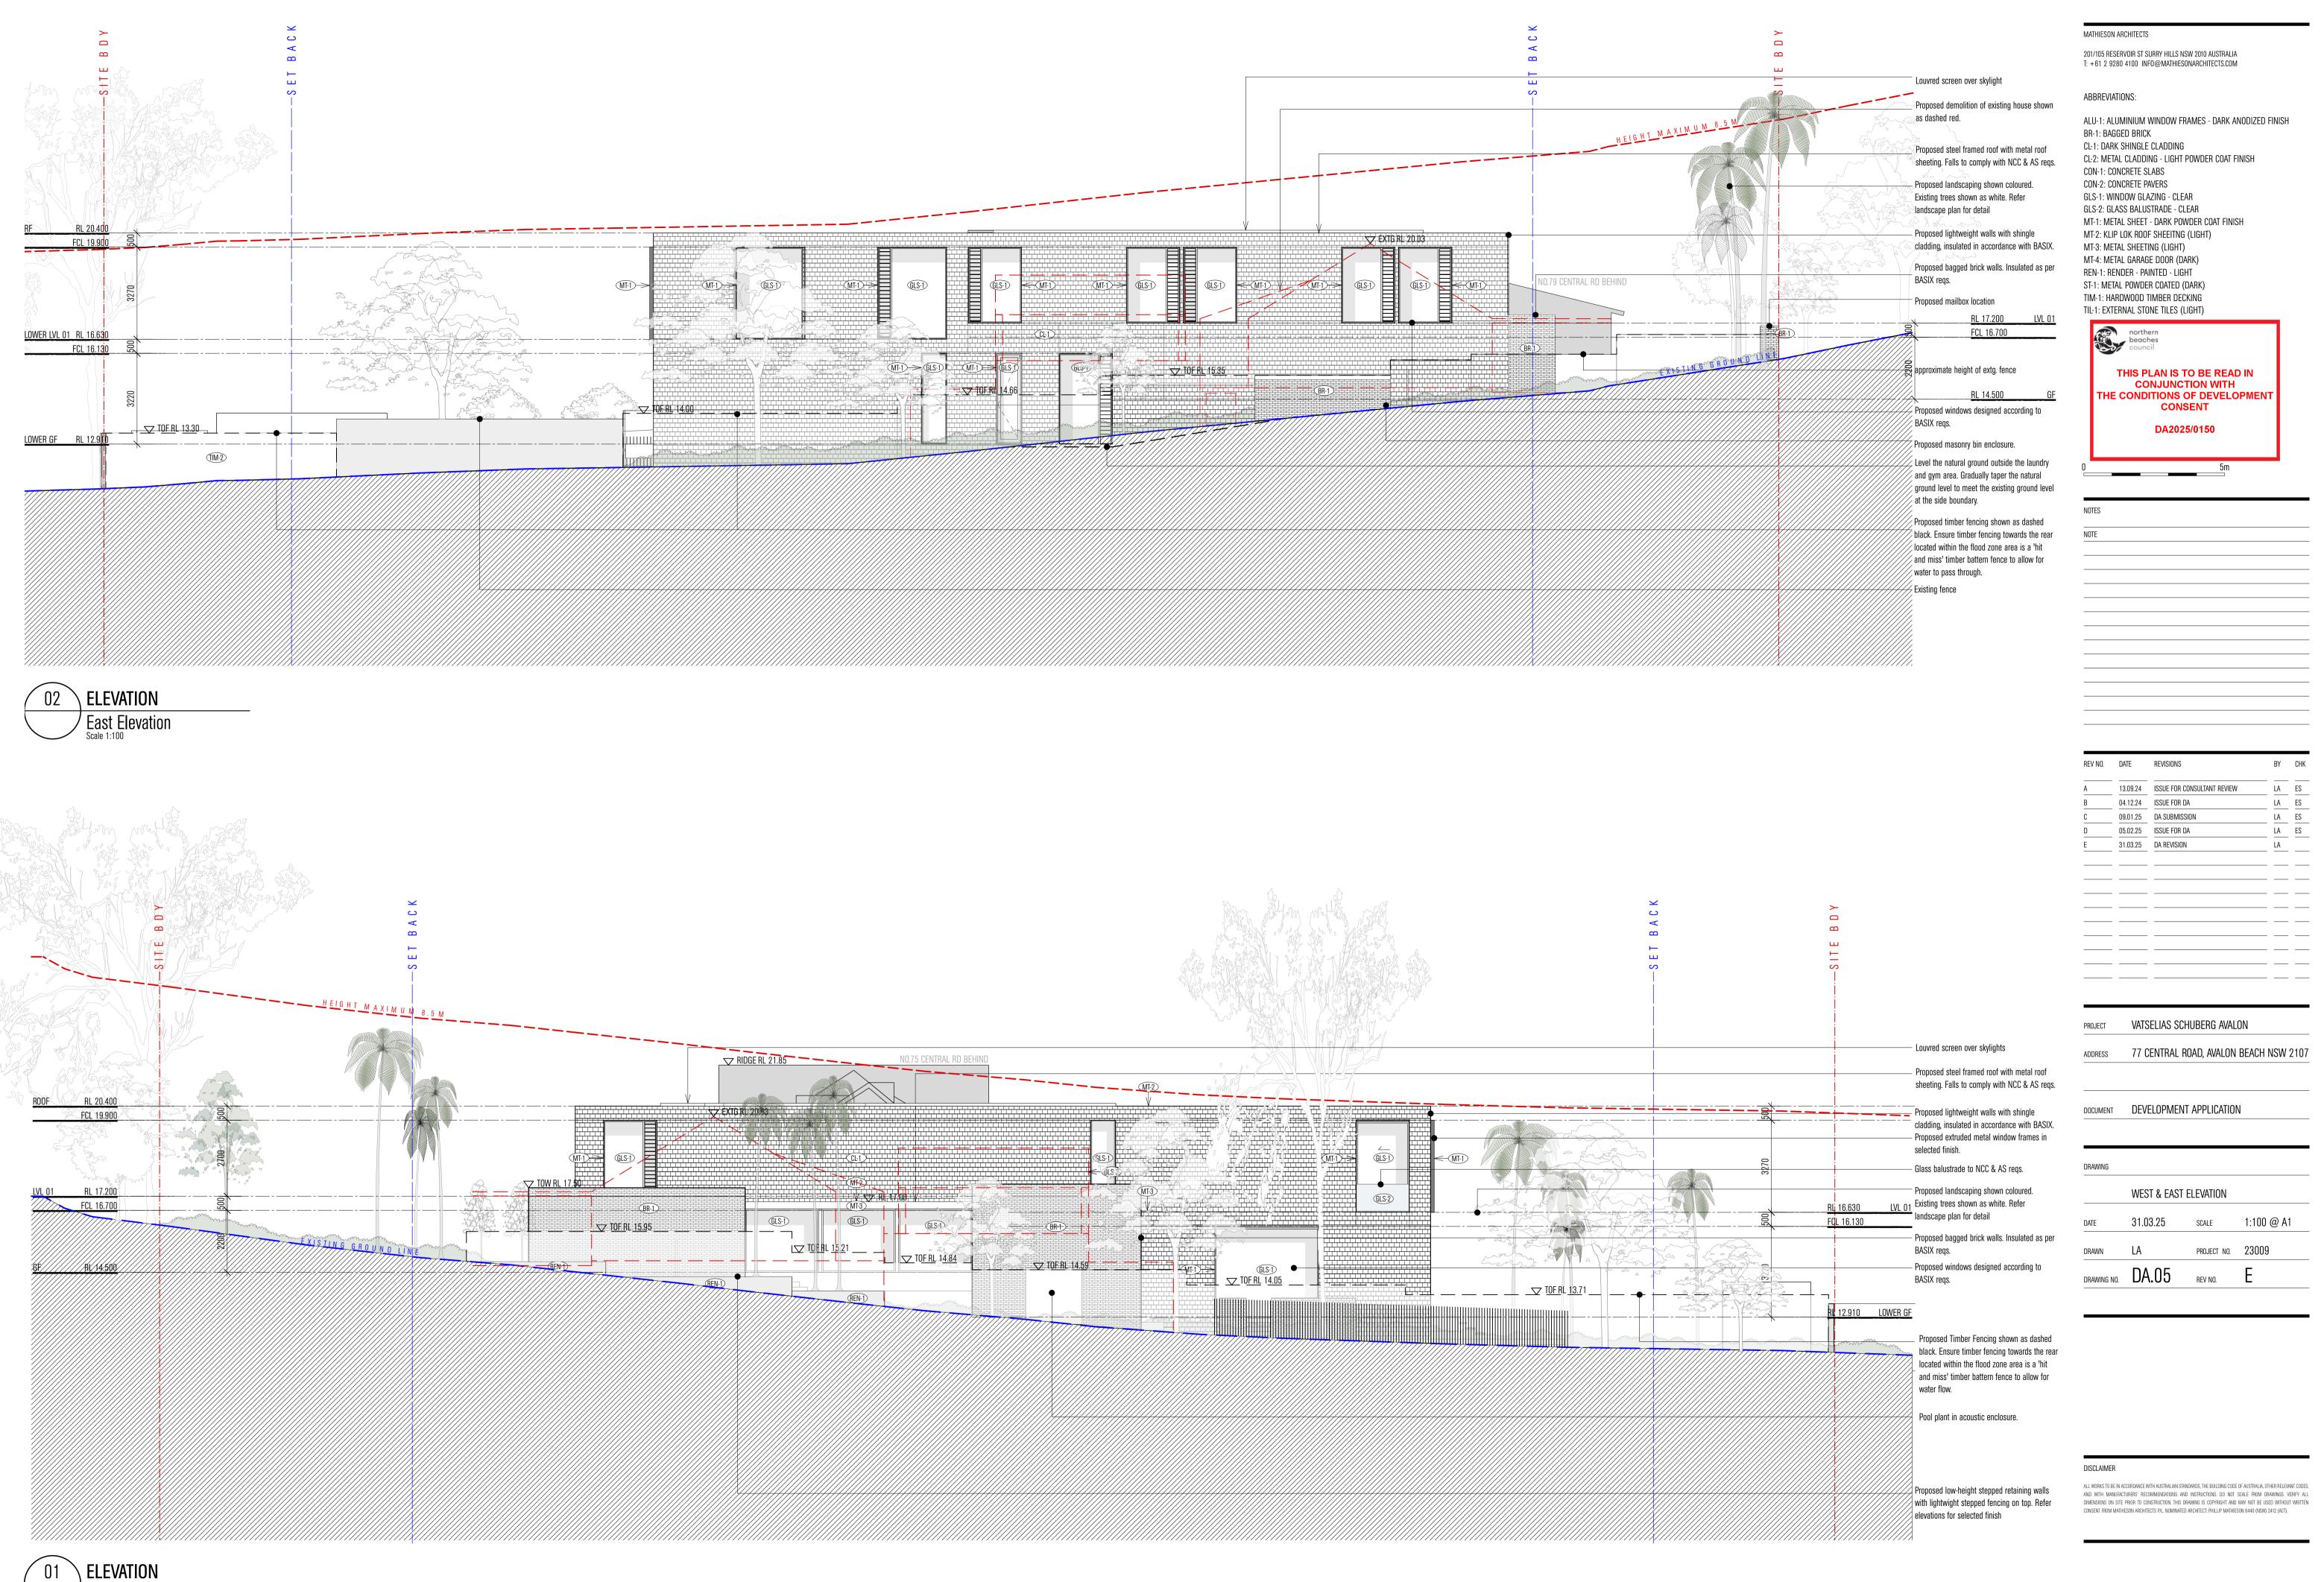

PROJECT NO. 23009

MATHIESON

West Elevation
Scale 1:100

**MATHIESON** 

DISCLAIMER

MATHIESON ARCHITECTS

ABBREVIATIONS:

BR-1: BAGGED BRICK

CL-1: DARK SHINGLE CLADDING

CON-1: CONCRETE SLABS CON-2: CONCRETE PAVERS GLS-1: WINDOW GLAZING - CLEAR GLS-2: GLASS BALUSTRADE - CLEAR

201/105 RESERVOIR ST SURRY HILLS NSW 2010 AUSTRALIA T: +61 2 9280 4100 INFO@MATHIESONARCHITECTS.COM

ALU-1: ALUMINIUM WINDOW FRAMES - DARK ANODIZED FINISH

THIS PLAN IS TO BE READ IN CONJUNCTION WITH
THE CONDITIONS OF DEVELOPMENT

CONSENT

DA2025/0150

REV NO. DATE REVISIONS

13.09.24 ISSUE FOR CONSULTANT REVIEW

04.12.24 ISSUE FOR DA 09.01.25 DA SUBMISSION 05.02.25 ISSUE FOR DA 31.03.25 DA REVISION

CL-2: METAL CLADDING - LIGHT POWDER COAT FINISH

MT-1: METAL SHEET - DARK POWDER COAT FINISH

MT-2: KLIP LOK ROOF SHEEITNG (LIGHT) MT-3: METAL SHEETING (LIGHT) MT-4: METAL GARAGE DOOR (DARK) REN-1: RENDER - PAINTED - LIGHT ST-1: METAL POWDER COATED (DARK) TIM-1: HARDWOOD TIMBER DECKING TIL-1: EXTERNAL STONE TILES (LIGHT)

AND WITH MANUFACTURERS' RECOMMENDATIONS AND INSTRUCTIONS. DO NOT SCALE FROM DRAWINGS. VERIFY ALL DIMENSIONS ON SITE PRIOR TO CONSTRUCTION. THIS DRAWING IS COPYRIGHT AND MAY NOT BE USED WITHOUT WRITTEN CONSENT FROM MATHIESON ARCHITECTS P/L. NOMINATED ARCHITECT: PHILLIP MATHIESON 6440 (NSW) 2412 (ACT).

SCALE 1:100 @ A1

PROJECT NO. 23009

REV NO.