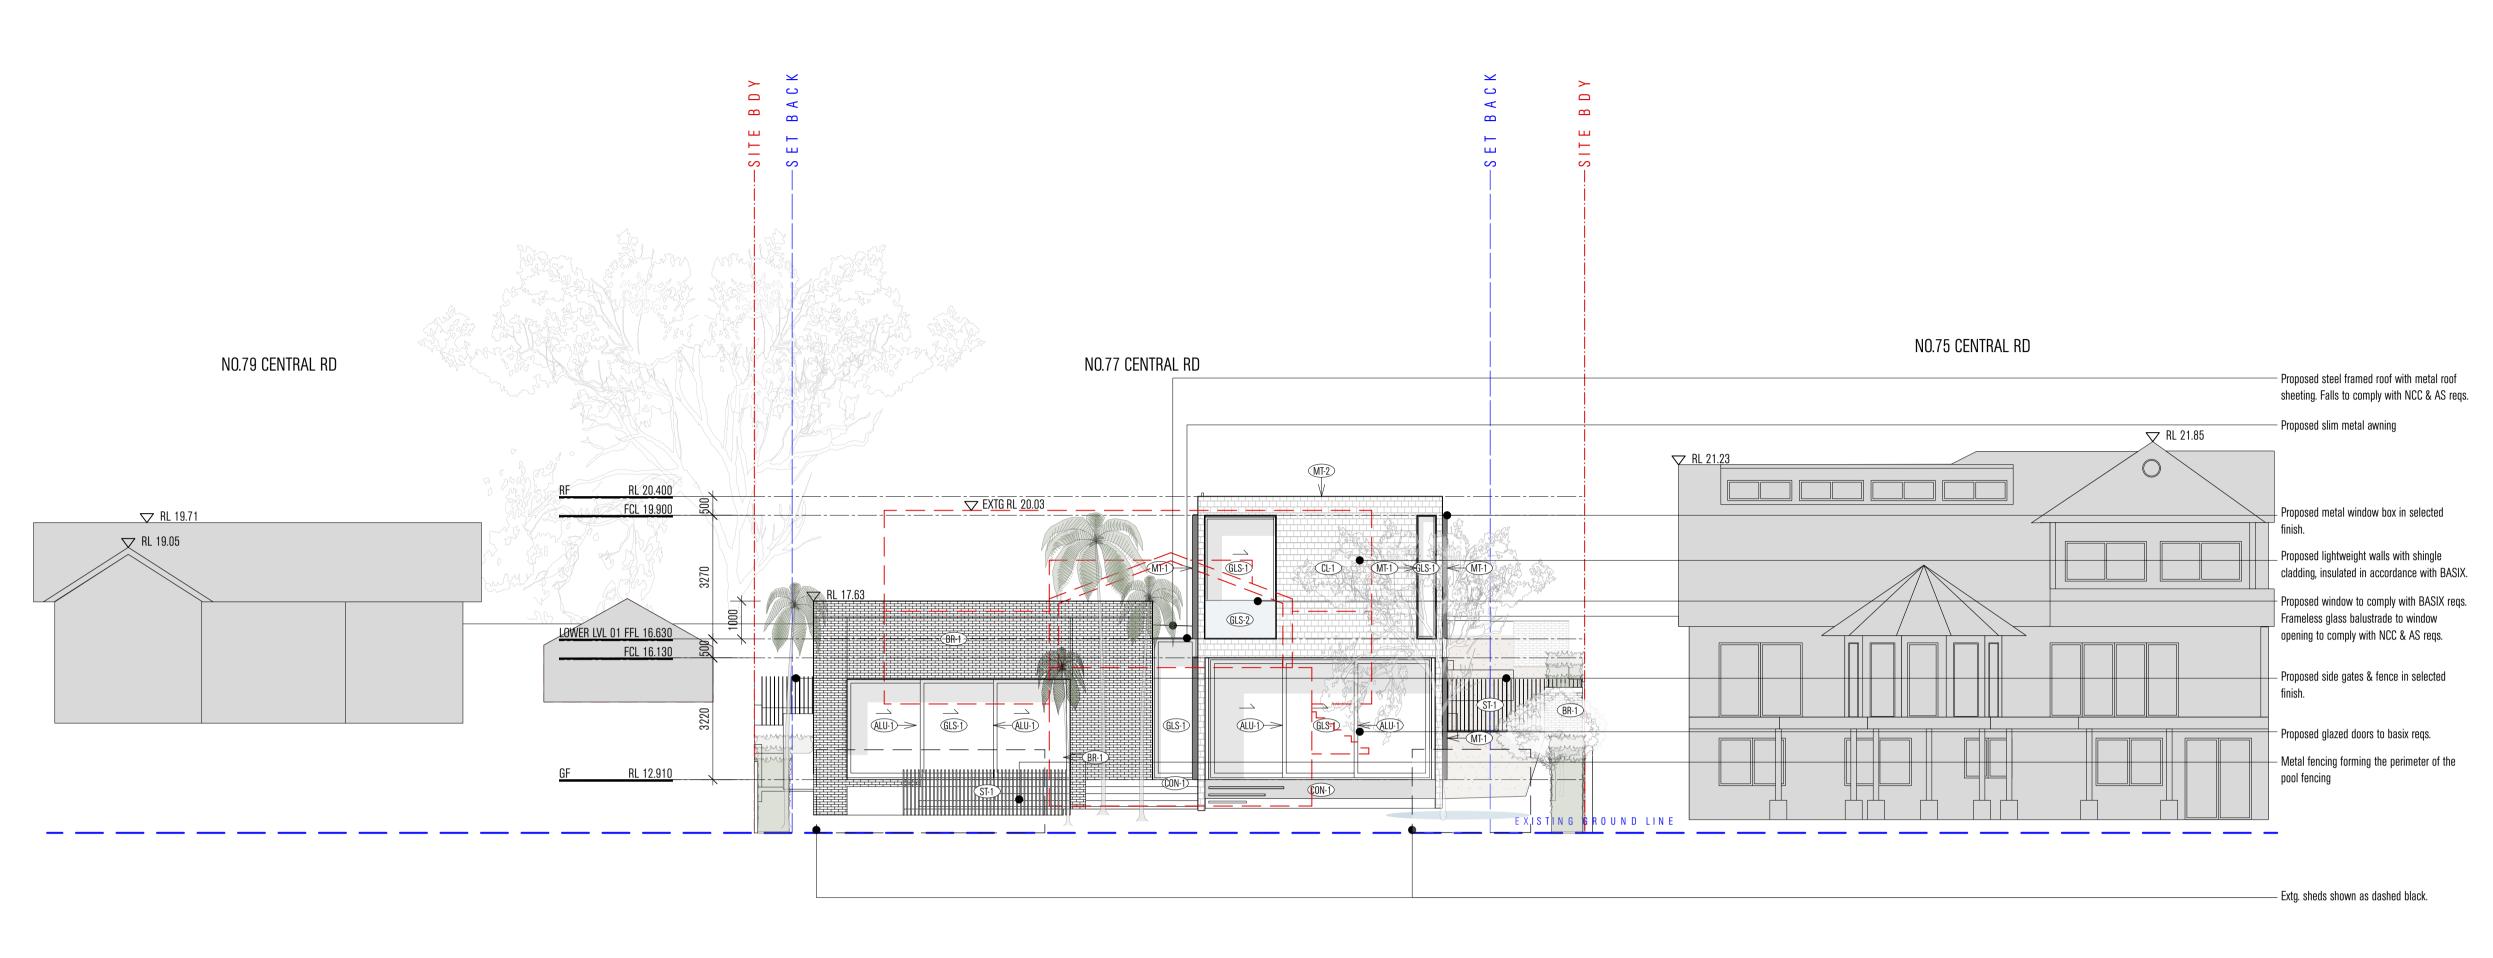

PROJECT NO. 23009

MATHIESON

West Elevation
Scale 1:100

**MATHIESON** 

DISCLAIMER

MATHIESON ARCHITECTS

ABBREVIATIONS:

BR-1: BAGGED BRICK

CL-1: DARK SHINGLE CLADDING

CON-1: CONCRETE SLABS CON-2: CONCRETE PAVERS GLS-1: WINDOW GLAZING - CLEAR GLS-2: GLASS BALUSTRADE - CLEAR

201/105 RESERVOIR ST SURRY HILLS NSW 2010 AUSTRALIA T: +61 2 9280 4100 INFO@MATHIESONARCHITECTS.COM

ALU-1: ALUMINIUM WINDOW FRAMES - DARK ANODIZED FINISH

THIS PLAN IS TO BE READ IN CONJUNCTION WITH
THE CONDITIONS OF DEVELOPMENT

CONSENT

DA2025/0150

REV NO. DATE REVISIONS

13.09.24 ISSUE FOR CONSULTANT REVIEW

04.12.24 ISSUE FOR DA 09.01.25 DA SUBMISSION 05.02.25 ISSUE FOR DA 31.03.25 DA REVISION

CL-2: METAL CLADDING - LIGHT POWDER COAT FINISH

MT-1: METAL SHEET - DARK POWDER COAT FINISH

MT-2: KLIP LOK ROOF SHEEITNG (LIGHT) MT-3: METAL SHEETING (LIGHT) MT-4: METAL GARAGE DOOR (DARK) REN-1: RENDER - PAINTED - LIGHT ST-1: METAL POWDER COATED (DARK) TIM-1: HARDWOOD TIMBER DECKING TIL-1: EXTERNAL STONE TILES (LIGHT)