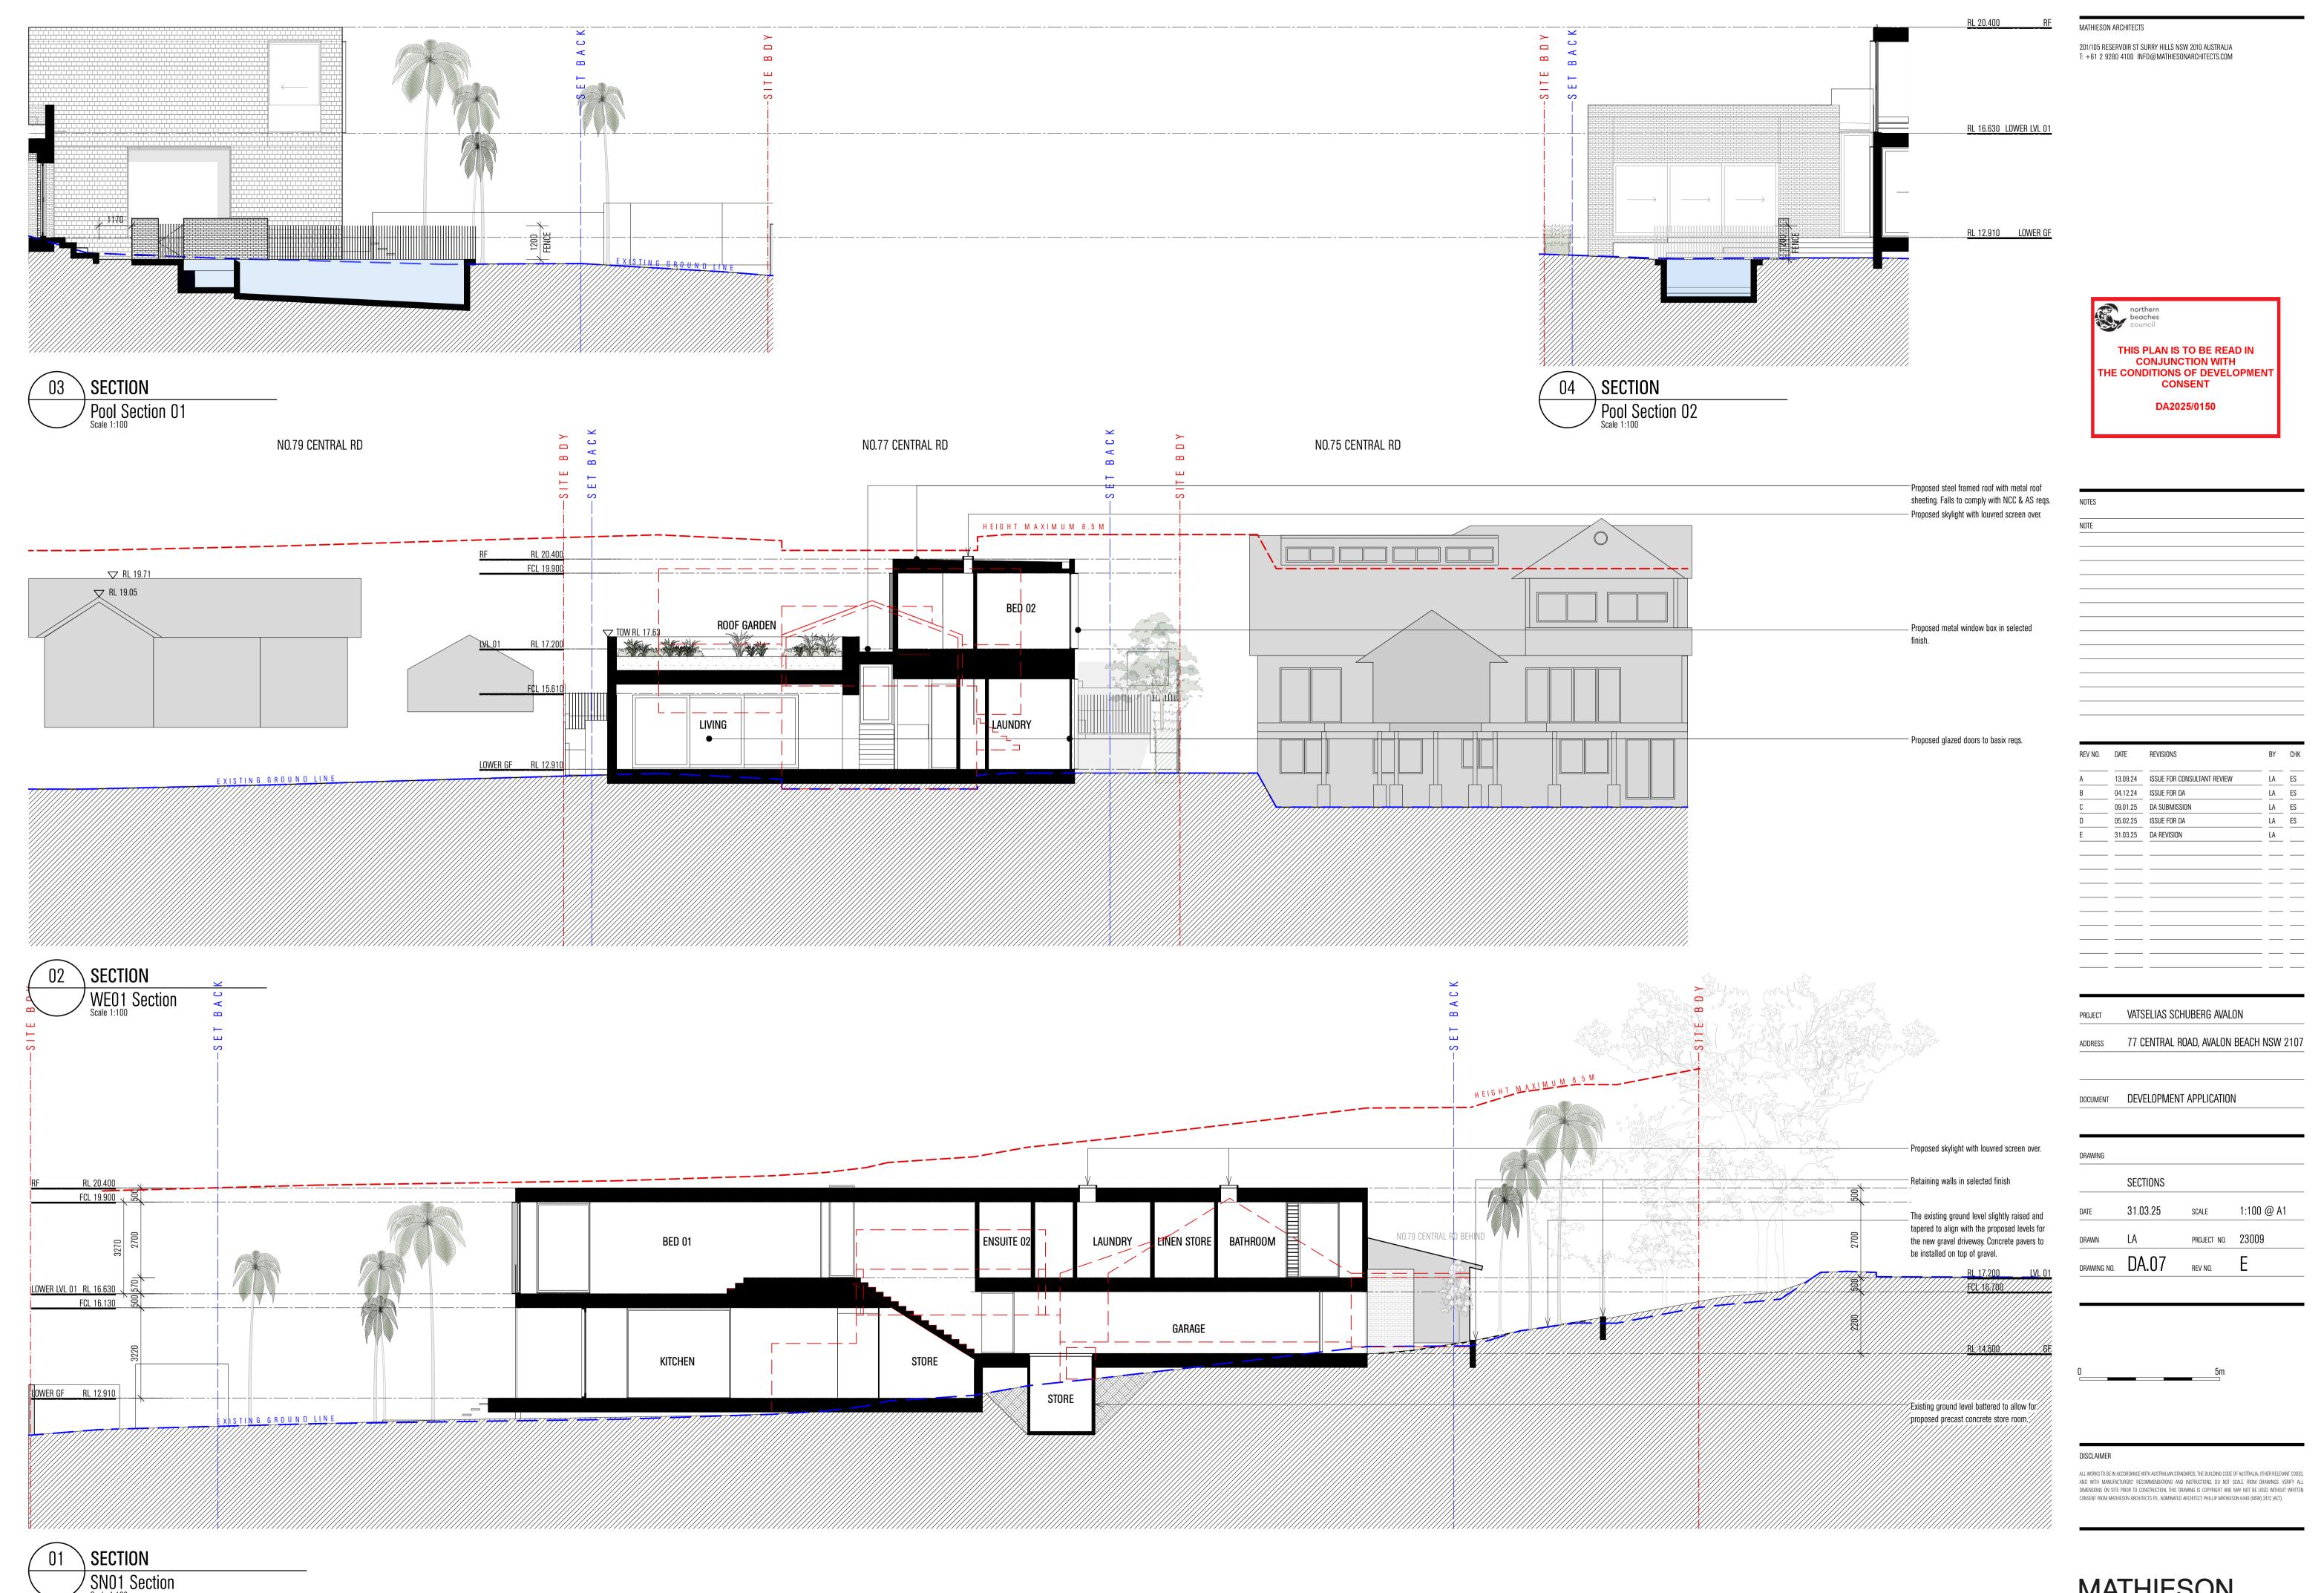

MATHIESON ARCHITECTS

ABBREVIATIONS:

201/105 RESERVOIR ST SURRY HILLS NSW 2010 AUSTRALIA T: +61 2 9280 4100 INFO@MATHIESONARCHITECTS.COM

Reduced Levels Top of fence RL Top of wall RL Photovoltaic

Condenser Unit

| REV NO.   DATE   REVISIONS   BY                                                                                                           |
|-------------------------------------------------------------------------------------------------------------------------------------------|
| B 10.10.24 ISSUE FOR BASIX LA C 04.12.24 ISSUE FOR DA LA D 09.01.25 DA SUBMISSION LA E 05.02.25 ISSUE FOR DA LA F 31.03.25 DA REVISION LA |
| C 04.12.24 ISSUE FOR DA LA D 09.01.25 DA SUBMISSION LA E 05.02.25 ISSUE FOR DA LA F 31.03.25 DA REVISION LA                               |
| D 09.01.25 DA SUBMISSION LA E 05.02.25 ISSUE FOR DA LA F 31.03.25 DA REVISION LA                                                          |
| E 05.02.25 ISSUE FOR DA LA F 31.03.25 DA REVISION LA                                                                                      |
| F 31.03.25 DA REVISION LA                                                                                                                 |
|                                                                                                                                           |
| PROJECT VATSELIAS SCHUBERG AVALON                                                                                                         |
| WINDERING CONTOBERRA / WINDERING                                                                                                          |
|                                                                                                                                           |
| ADDRESS 77 CENTRAL ROAD, AVALON BEACH NSV                                                                                                 |
|                                                                                                                                           |
| DOCUMENT DEVELOPMENT APPLICATION                                                                                                          |
|                                                                                                                                           |
| DEVELOPMENT APPLICATION                                                                                                                   |

DRAWING NO. DA.01 REV NO. F

ALL WORKS TO BE IN ACCORDANCE WITH AUSTRALIAN STANDARDS, THE BUILDING CODE OF AUSTRALIA, OTHER RELEVANT CODES, AND WITH MANUFACTURERS' RECOMMENDATIONS AND INSTRUCTIONS DO NOT SCALE FROM DRAWINGS. VERIFY ALL DIMENSIONS ON SITE PRIOR TO CONSTRUCTION. THIS DRAWING IS COPYRIGHT AND MAY NOT BE USED WITHOUT WRITTEN CONSENT FROM MATHIESON ARCHITECTS P/L. NOMINATED ARCHITECTS. PHILLIP MATHIESON 6440 (NSW) 2412 (ACT).

PROJECT NO. 23009

MATHIESON

West Elevation
Scale 1:100

**MATHIESON** 

DISCLAIMER

MATHIESON ARCHITECTS

ABBREVIATIONS:

BR-1: BAGGED BRICK

CL-1: DARK SHINGLE CLADDING

CON-1: CONCRETE SLABS CON-2: CONCRETE PAVERS GLS-1: WINDOW GLAZING - CLEAR GLS-2: GLASS BALUSTRADE - CLEAR

201/105 RESERVOIR ST SURRY HILLS NSW 2010 AUSTRALIA T: +61 2 9280 4100 INFO@MATHIESONARCHITECTS.COM

ALU-1: ALUMINIUM WINDOW FRAMES - DARK ANODIZED FINISH

THIS PLAN IS TO BE READ IN CONJUNCTION WITH
THE CONDITIONS OF DEVELOPMENT

CONSENT

DA2025/0150

REV NO. DATE REVISIONS

13.09.24 ISSUE FOR CONSULTANT REVIEW

04.12.24 ISSUE FOR DA 09.01.25 DA SUBMISSION 05.02.25 ISSUE FOR DA 31.03.25 DA REVISION

CL-2: METAL CLADDING - LIGHT POWDER COAT FINISH

MT-1: METAL SHEET - DARK POWDER COAT FINISH

MT-2: KLIP LOK ROOF SHEEITNG (LIGHT) MT-3: METAL SHEETING (LIGHT) MT-4: METAL GARAGE DOOR (DARK) REN-1: RENDER - PAINTED - LIGHT ST-1: METAL POWDER COATED (DARK) TIM-1: HARDWOOD TIMBER DECKING TIL-1: EXTERNAL STONE TILES (LIGHT)

AND WITH MANUFACTURERS' RECOMMENDATIONS AND INSTRUCTIONS. DO NOT SCALE FROM DRAWINGS. VERIFY ALL DIMENSIONS ON SITE PRIOR TO CONSTRUCTION. THIS DRAWING IS COPYRIGHT AND MAY NOT BE USED WITHOUT WRITTEN CONSENT FROM MATHIESON ARCHITECTS P/L. NOMINATED ARCHITECT: PHILLIP MATHIESON 6440 (NSW) 2412 (ACT).

SCALE 1:100 @ A1

PROJECT NO. 23009

REV NO.