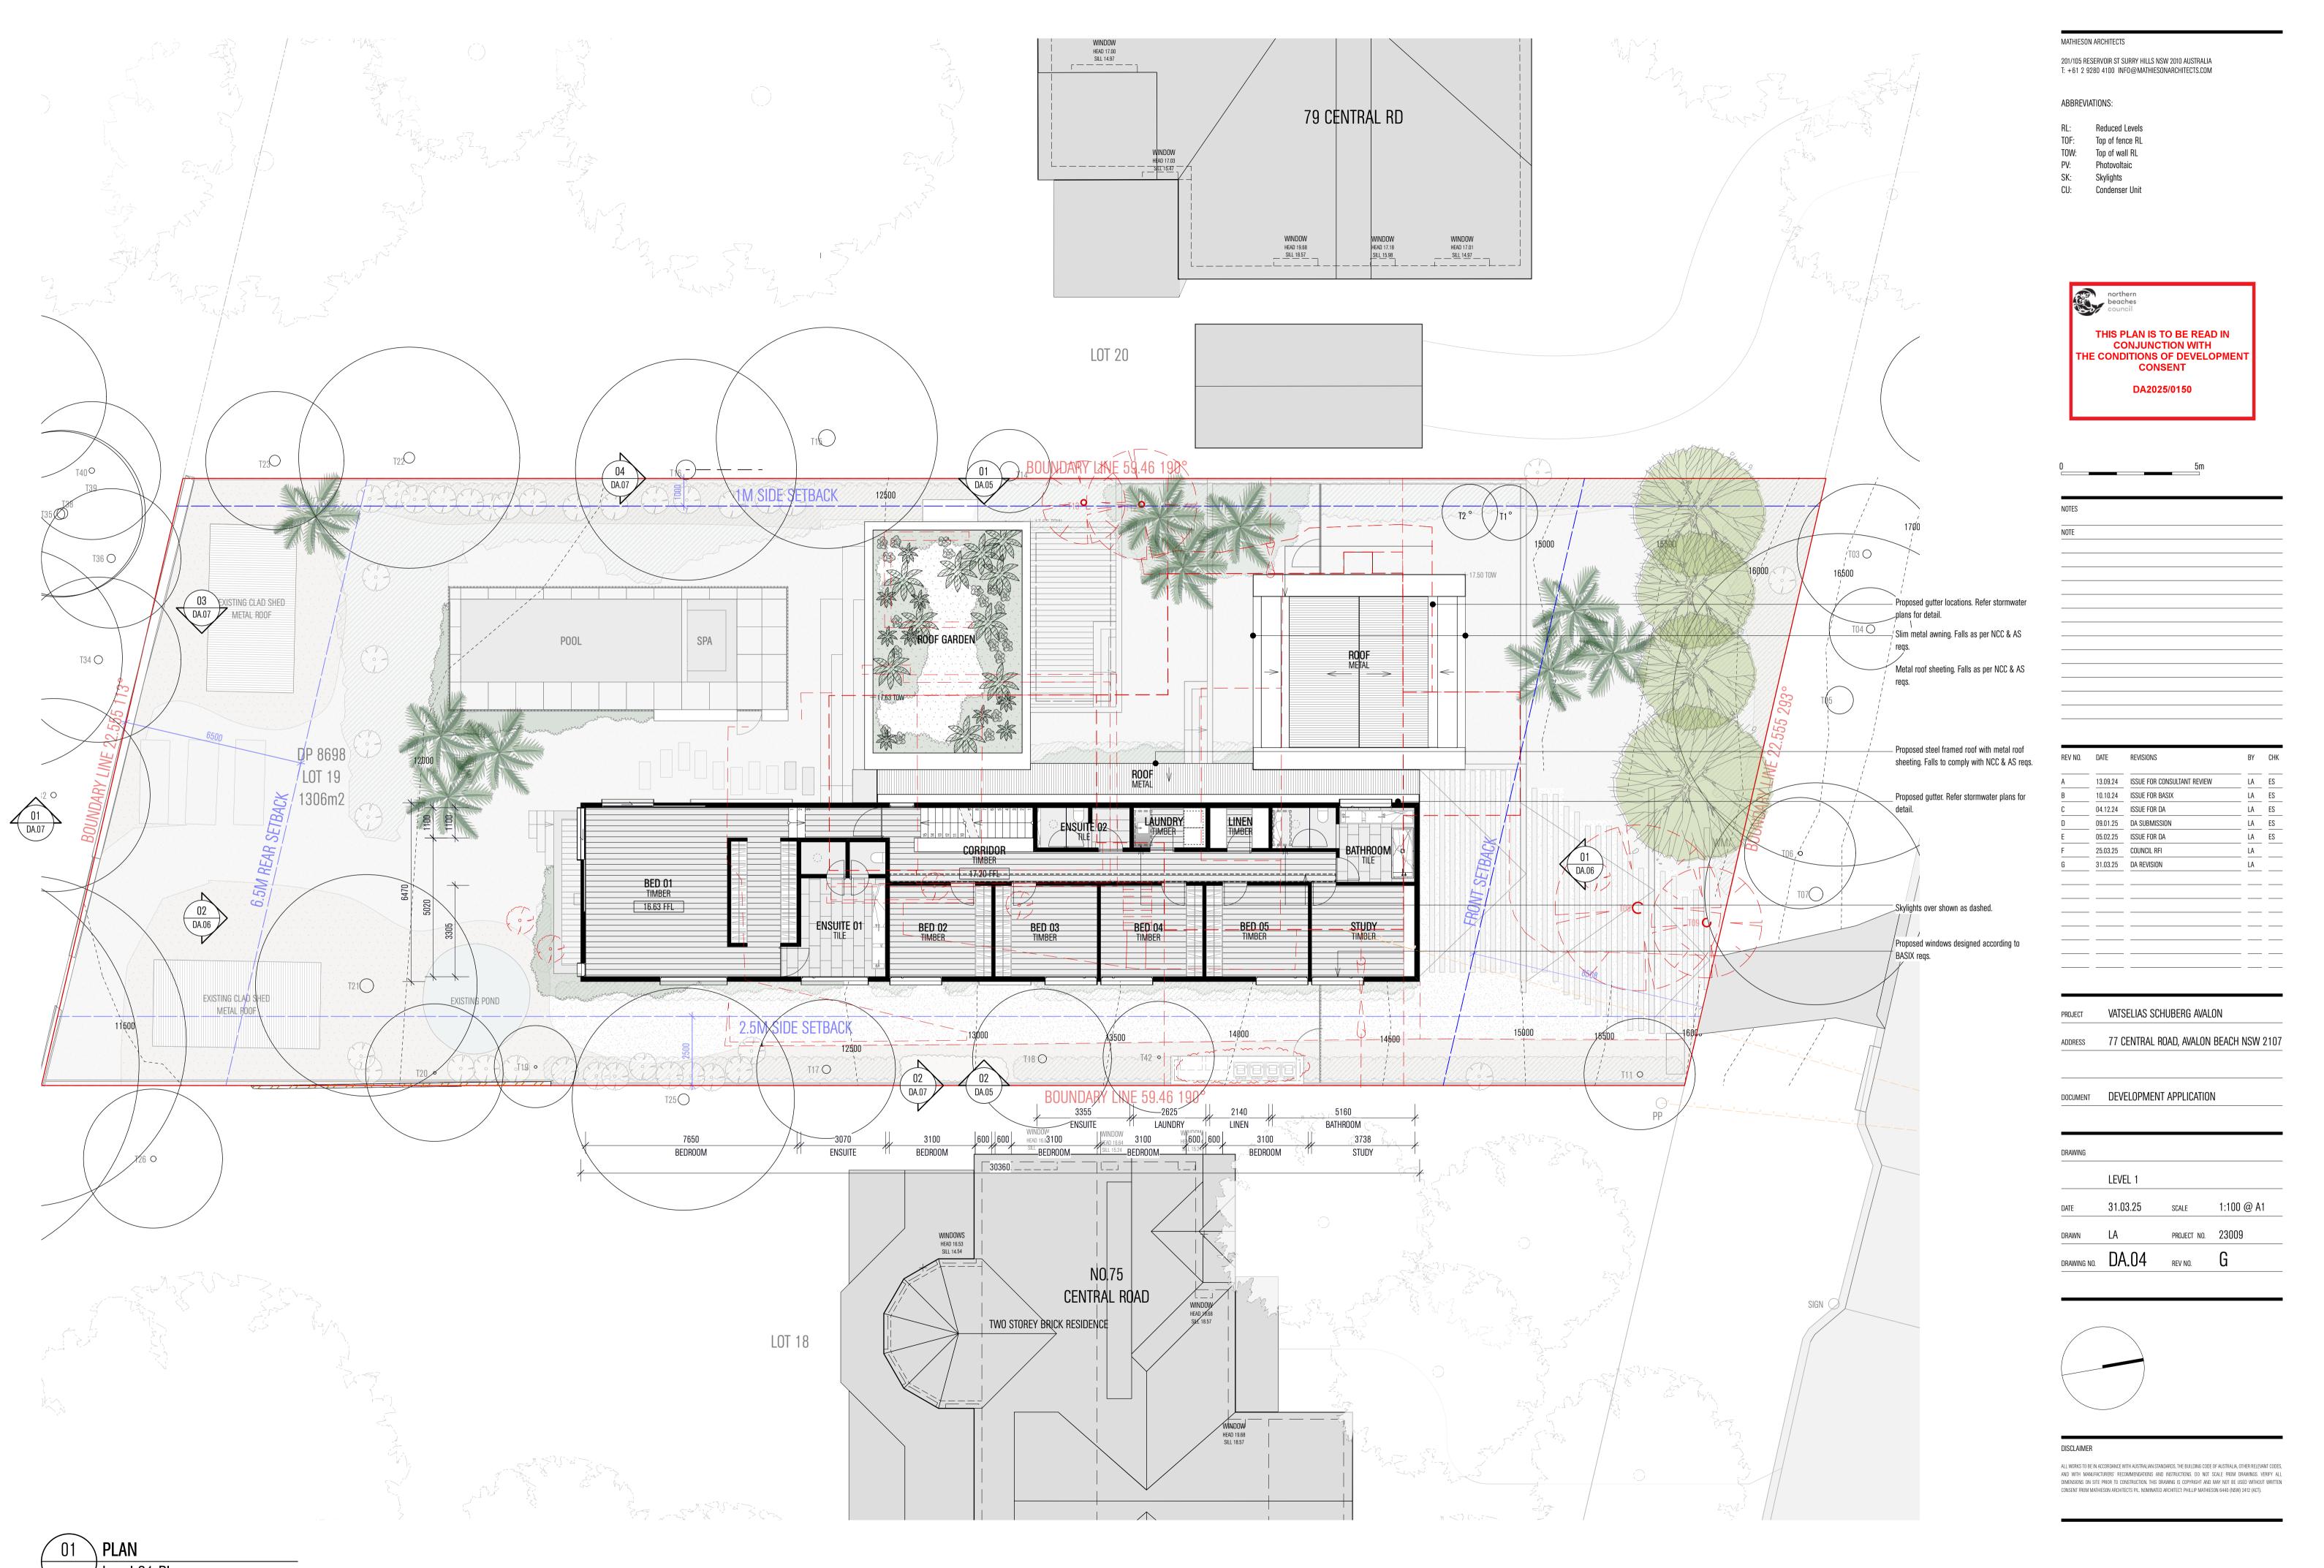

MATHIESON ARCHITECTS

ABBREVIATIONS:

201/105 RESERVOIR ST SURRY HILLS NSW 2010 AUSTRALIA T: +61 2 9280 4100 INFO@MATHIESONARCHITECTS.COM

Reduced Levels Top of fence RL Top of wall RL Photovoltaic

Condenser Unit

| REV NO.   DATE   REVISIONS   BY                                                                                                           |
|-------------------------------------------------------------------------------------------------------------------------------------------|
| B 10.10.24 ISSUE FOR BASIX LA C 04.12.24 ISSUE FOR DA LA D 09.01.25 DA SUBMISSION LA E 05.02.25 ISSUE FOR DA LA F 31.03.25 DA REVISION LA |
| C 04.12.24 ISSUE FOR DA LA D 09.01.25 DA SUBMISSION LA E 05.02.25 ISSUE FOR DA LA F 31.03.25 DA REVISION LA                               |
| D 09.01.25 DA SUBMISSION LA E 05.02.25 ISSUE FOR DA LA F 31.03.25 DA REVISION LA                                                          |
| E 05.02.25 ISSUE FOR DA LA F 31.03.25 DA REVISION LA                                                                                      |
| F 31.03.25 DA REVISION LA                                                                                                                 |
|                                                                                                                                           |
| PROJECT VATSELIAS SCHUBERG AVALON                                                                                                         |
| WINDERING CONTOBERRA / WINDERING                                                                                                          |
|                                                                                                                                           |
| ADDRESS 77 CENTRAL ROAD, AVALON BEACH NSV                                                                                                 |
|                                                                                                                                           |
| DOCUMENT DEVELOPMENT APPLICATION                                                                                                          |
|                                                                                                                                           |
| DEVELOPMENT APPLICATION                                                                                                                   |

DRAWING NO. DA.01 REV NO. F

ALL WORKS TO BE IN ACCORDANCE WITH AUSTRALIAN STANDARDS, THE BUILDING CODE OF AUSTRALIA, OTHER RELEVANT CODES, AND WITH MANUFACTURERS' RECOMMENDATIONS AND INSTRUCTIONS DO NOT SCALE FROM DRAWINGS. VERIFY ALL DIMENSIONS ON SITE PRIOR TO CONSTRUCTION. THIS DRAWING IS COPYRIGHT AND MAY NOT BE USED WITHOUT WRITTEN CONSENT FROM MATHIESON ARCHITECTS P/L. NOMINATED ARCHITECTS. PHILLIP MATHIESON 6440 (NSW) 2412 (ACT).