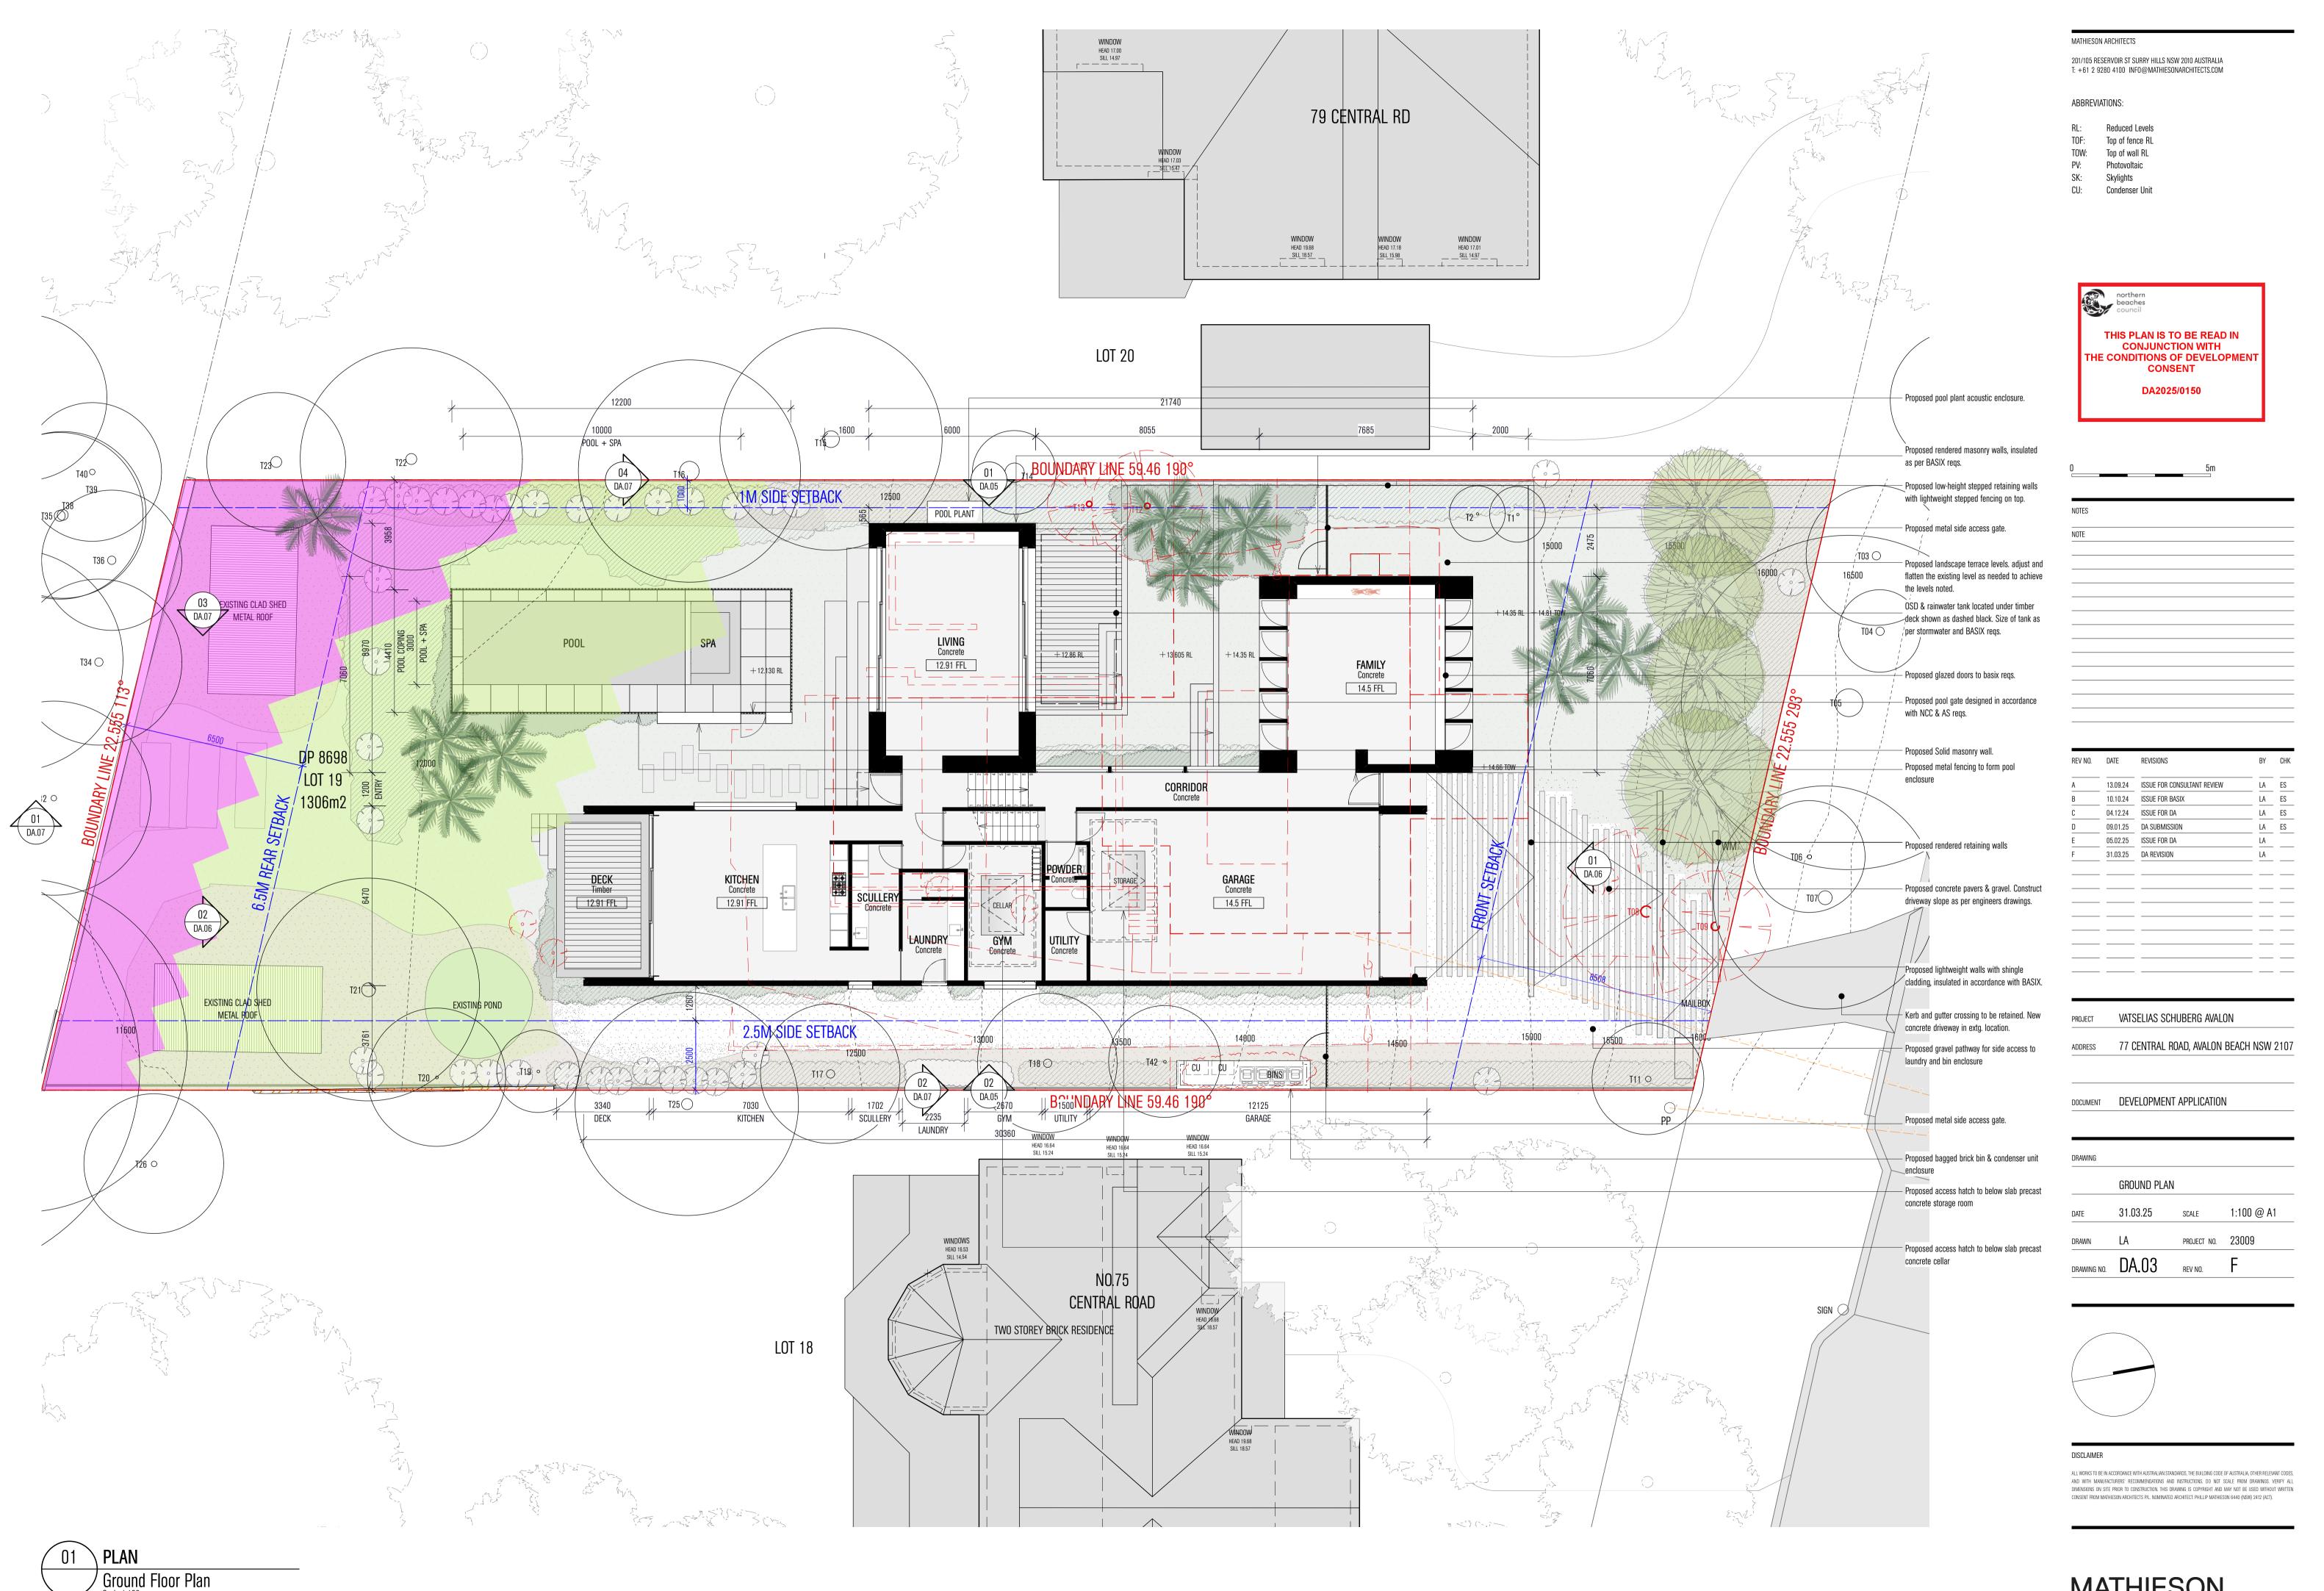

MATHIESON ARCHITECTS

ABBREVIATIONS:

201/105 RESERVOIR ST SURRY HILLS NSW 2010 AUSTRALIA T: +61 2 9280 4100 INFO@MATHIESONARCHITECTS.COM

Reduced Levels Top of fence RL Top of wall RL Photovoltaic

Condenser Unit

| REV NO.   DATE   REVISIONS   BY                                                                                                           |
|-------------------------------------------------------------------------------------------------------------------------------------------|
| B 10.10.24 ISSUE FOR BASIX LA C 04.12.24 ISSUE FOR DA LA D 09.01.25 DA SUBMISSION LA E 05.02.25 ISSUE FOR DA LA F 31.03.25 DA REVISION LA |
| C 04.12.24 ISSUE FOR DA LA D 09.01.25 DA SUBMISSION LA E 05.02.25 ISSUE FOR DA LA F 31.03.25 DA REVISION LA                               |
| D 09.01.25 DA SUBMISSION LA E 05.02.25 ISSUE FOR DA LA F 31.03.25 DA REVISION LA                                                          |
| E 05.02.25 ISSUE FOR DA LA F 31.03.25 DA REVISION LA                                                                                      |
| F 31.03.25 DA REVISION LA                                                                                                                 |
|                                                                                                                                           |
| PROJECT VATSELIAS SCHUBERG AVALON                                                                                                         |
| WINDERING CONTOBERRA / WINDERING                                                                                                          |
|                                                                                                                                           |
| ADDRESS 77 CENTRAL ROAD, AVALON BEACH NSV                                                                                                 |
|                                                                                                                                           |
| DOCUMENT DEVELOPMENT APPLICATION                                                                                                          |
|                                                                                                                                           |
| DEVELOPMENT APPLICATION                                                                                                                   |

DRAWING NO. DA.01 REV NO. F

ALL WORKS TO BE IN ACCORDANCE WITH AUSTRALIAN STANDARDS, THE BUILDING CODE OF AUSTRALIA, OTHER RELEVANT CODES, AND WITH MANUFACTURERS' RECOMMENDATIONS AND INSTRUCTIONS DO NOT SCALE FROM DRAWINGS. VERIFY ALL DIMENSIONS ON SITE PRIOR TO CONSTRUCTION. THIS DRAWING IS COPYRIGHT AND MAY NOT BE USED WITHOUT WRITTEN CONSENT FROM MATHIESON ARCHITECTS P/L. NOMINATED ARCHITECTS. PHILLIP MATHIESON 6440 (NSW) 2412 (ACT).