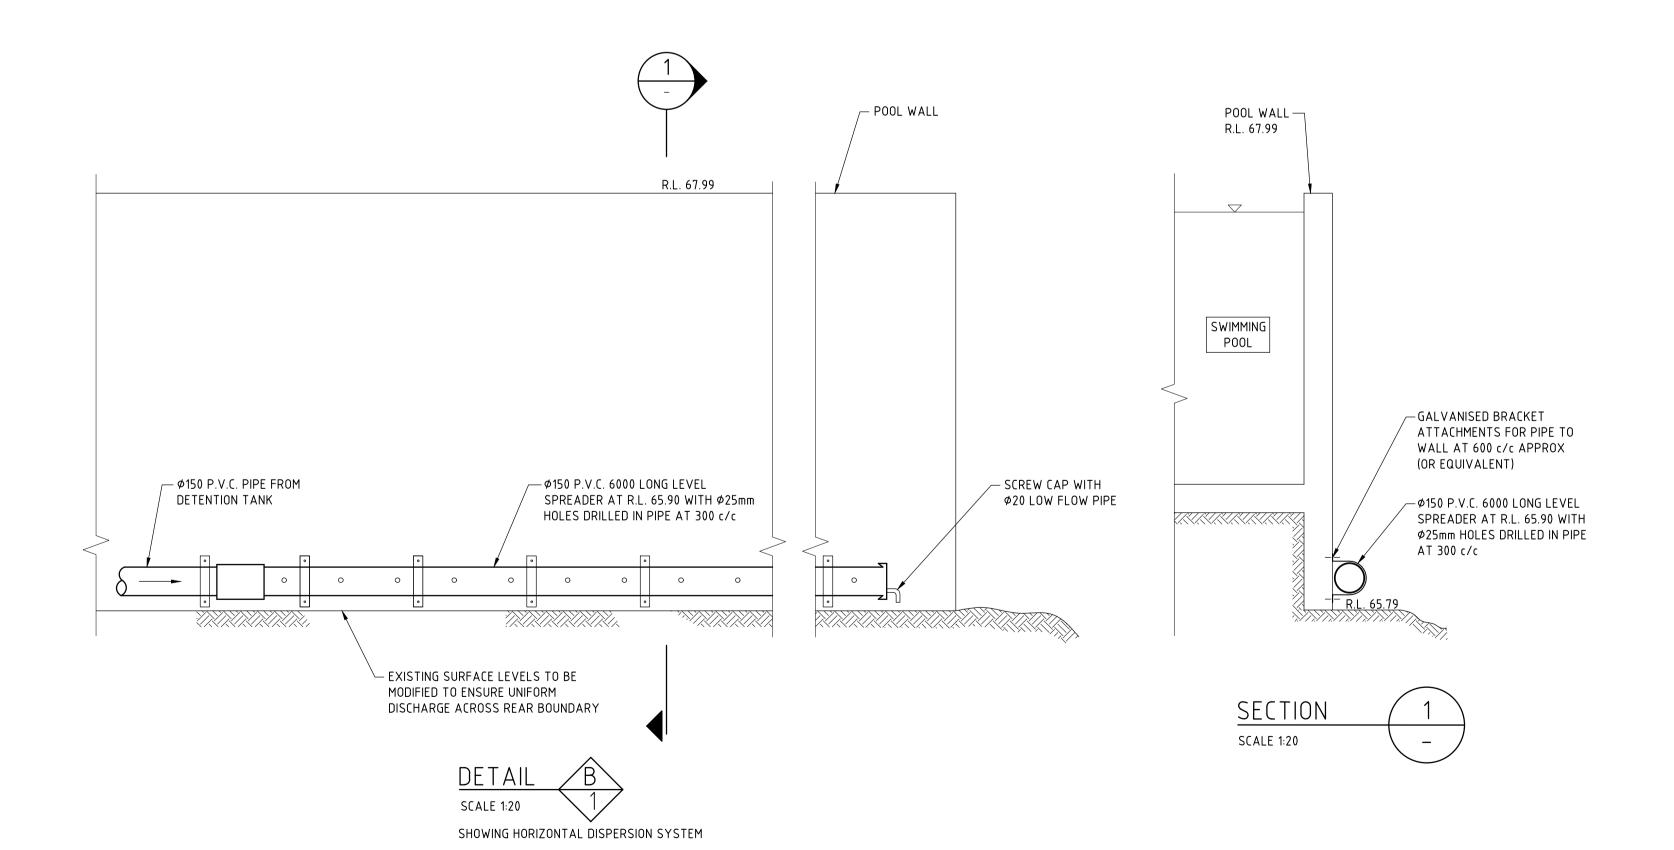

The plan shows collected flows from the proposed dwelling and surrounding paved and landscaped areas discharging via a level spreader. The rate of discharge for the developed area has been restricted to the 5 year state-of-nature level, in accordance with Council's Water Management for Development Policy for low level properties. The level spreader discharges collected runoff as uniform sheet flow across the rear boundary observing the natural fall of the land.