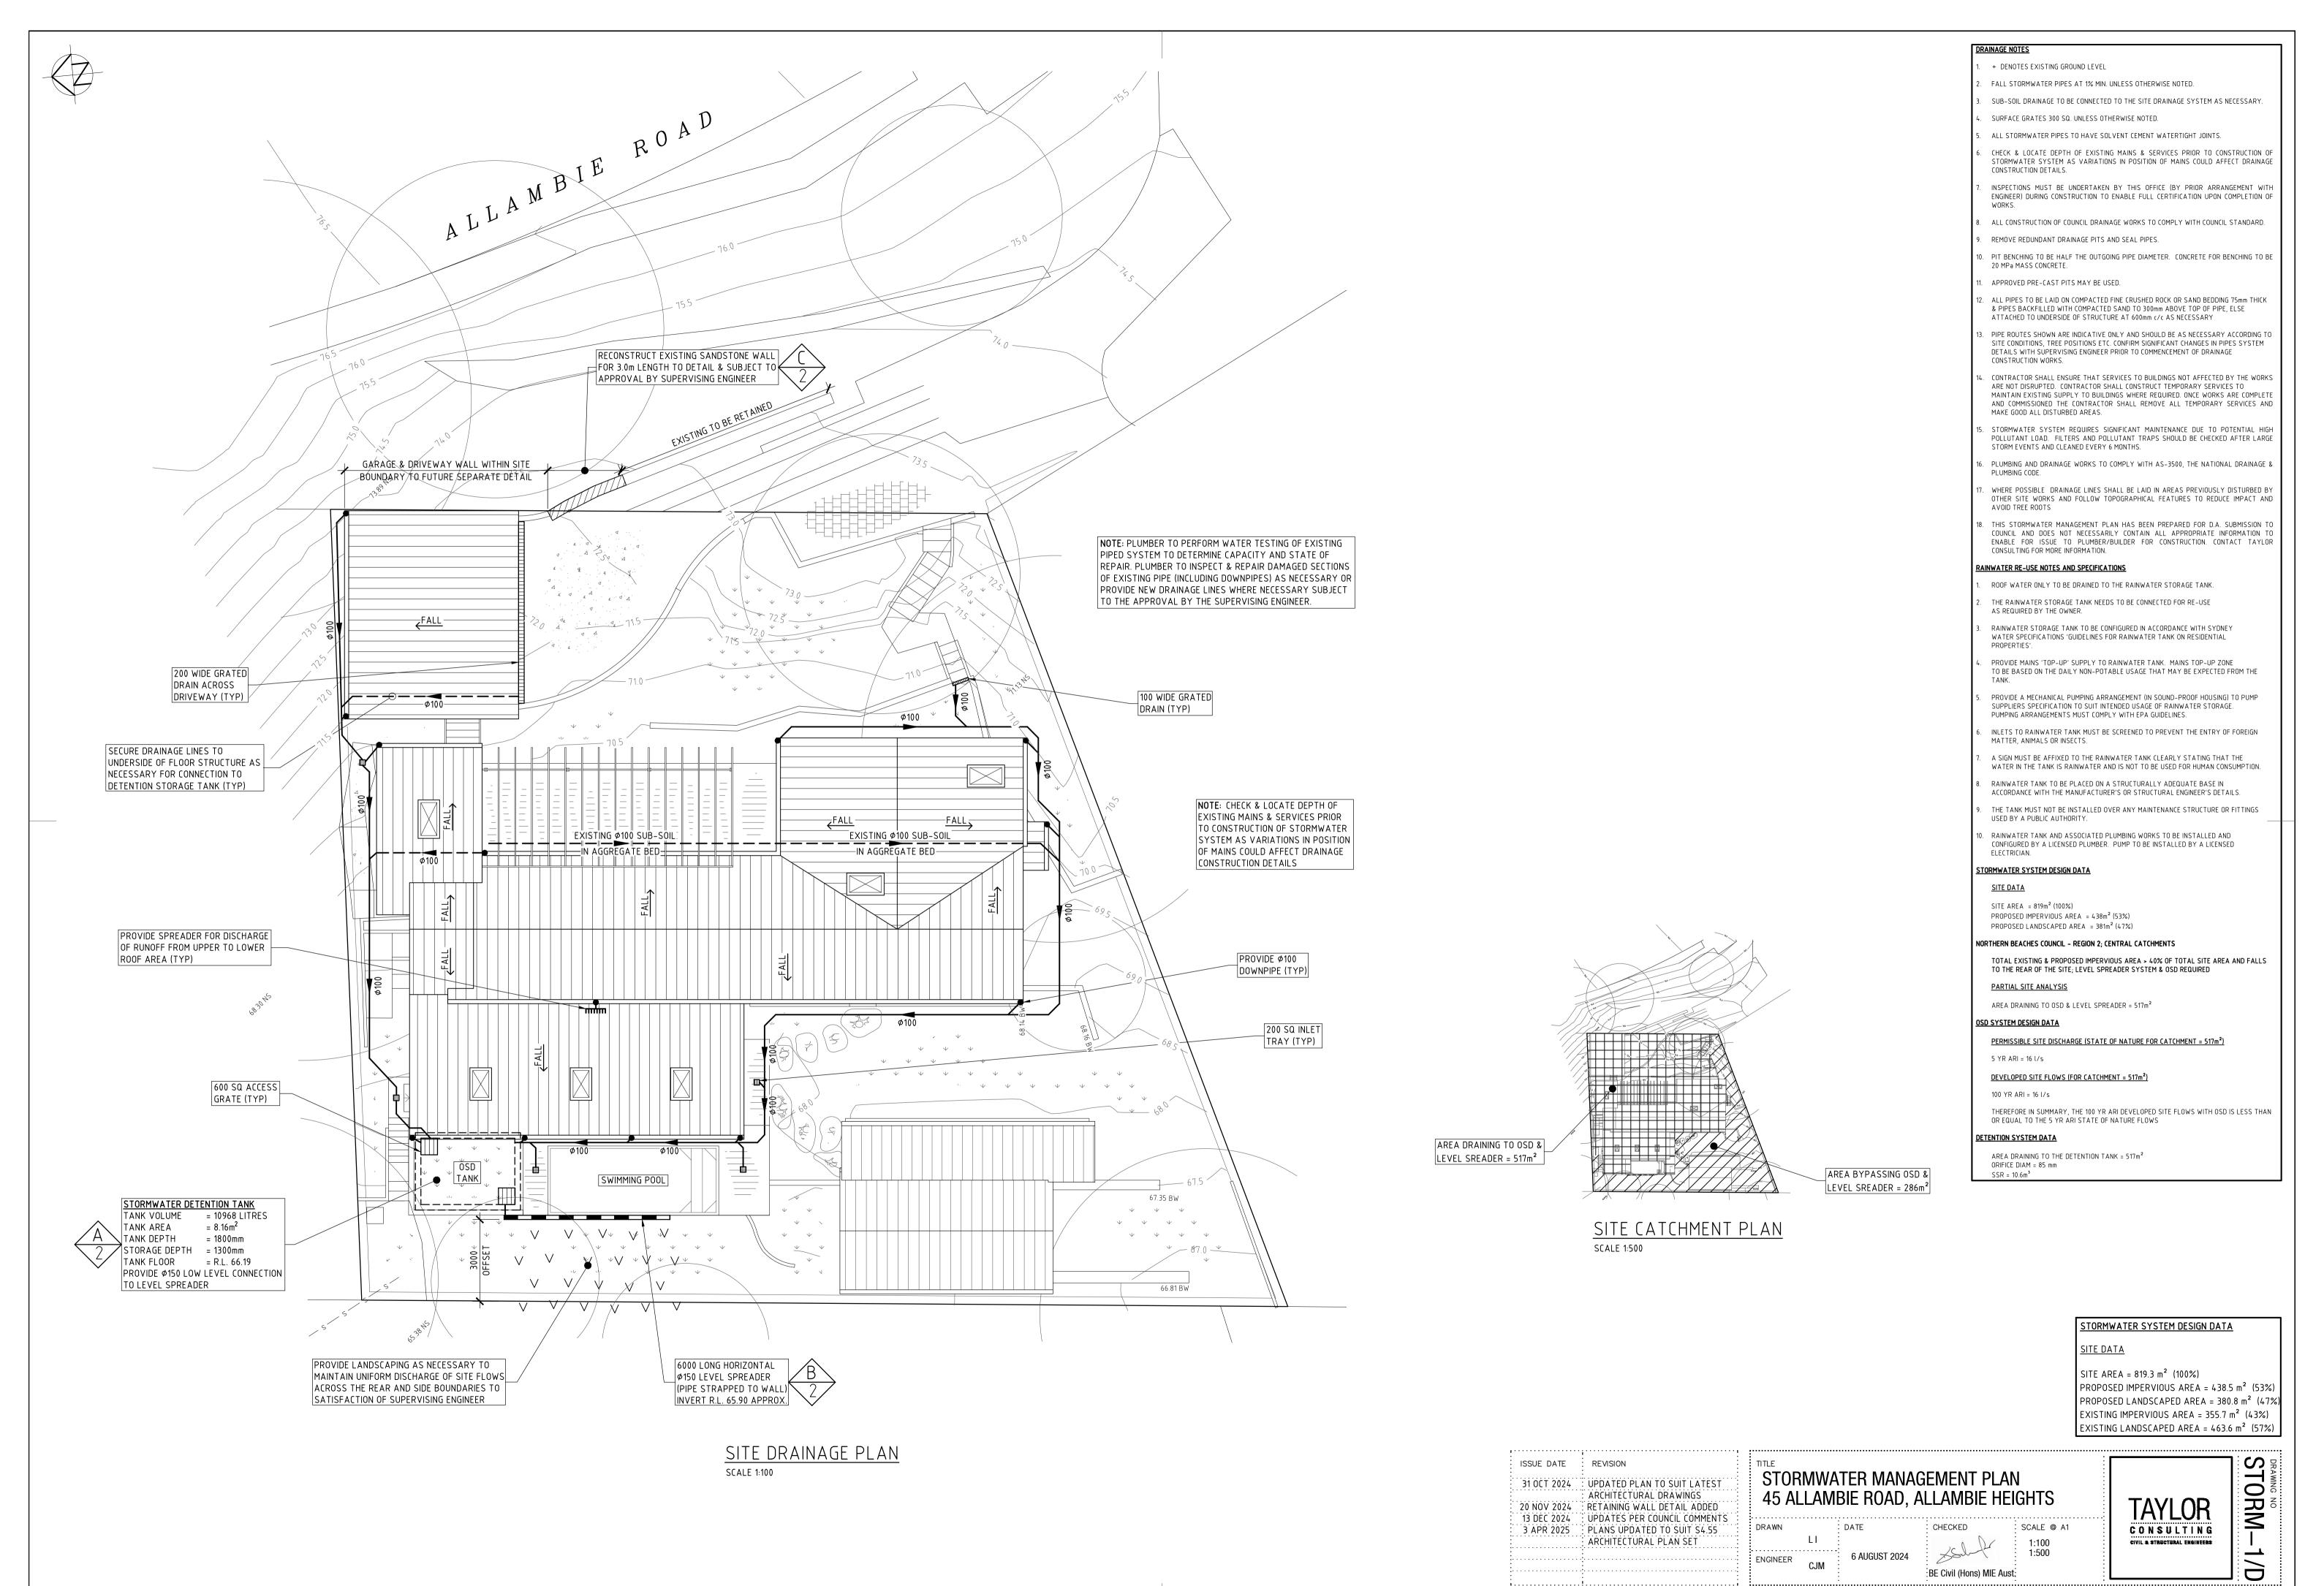

The plan shows collected flows from the proposed dwelling and surrounding paved and landscaped areas discharging via a level spreader. The rate of discharge for the developed area has been restricted to the 5 year state-of-nature level, in accordance with Council's Water Management for Development Policy for low level properties. The level spreader discharges collected runoff as uniform sheet flow across the rear boundary observing the natural fall of the land.

The attached design has a 10,968 litre on-site detention tank within the levelled lawn area in accordance with Council's Water Management for Development Policy.

The owners have approached their neighbours and they have been unsuccessful in acquiring an easement, and the nature of the site and general area did not warrant absorption to be a viable stormwater disposal solution. The only viable option for disposal is via a level spreader at the rear of the property.