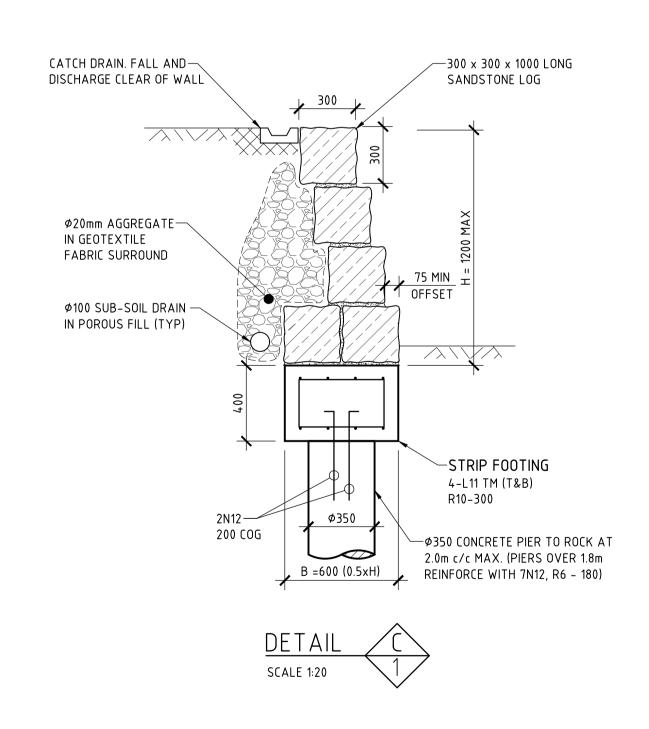

The plan shows collected flows from the proposed dwelling and surrounding paved and landscaped areas discharging via a level spreader. The rate of discharge for the developed area has been restricted to the 5 year state-of-nature level, in accordance with Council's Water Management for Development Policy for low level properties. The level spreader discharges collected runoff as uniform sheet flow across the rear boundary observing the natural fall of the land.

The attached design has a 10,968 litre on-site detention tank within the levelled lawn area in accordance with Council's Water Management for Development Policy.

The owners have approached their neighbours and they have been unsuccessful in acquiring an easement, and the nature of the site and general area did not warrant absorption to be a viable stormwater disposal solution. The only viable option for disposal is via a level spreader at the rear of the property.