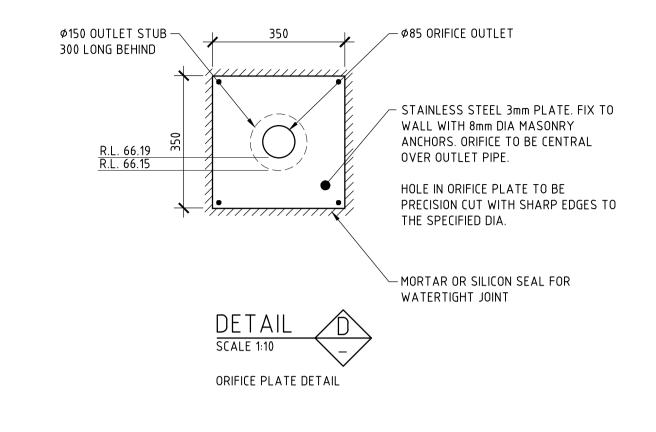

The attached design has a 10,968 litre on-site detention tank within the levelled lawn area in accordance with Council's Water Management for Development Policy.

The owners have approached their neighbours and they have been unsuccessful in acquiring an easement, and the nature of the site and general area did not warrant absorption to be a viable stormwater disposal solution. The only viable option for disposal is via a level spreader at the rear of the property.