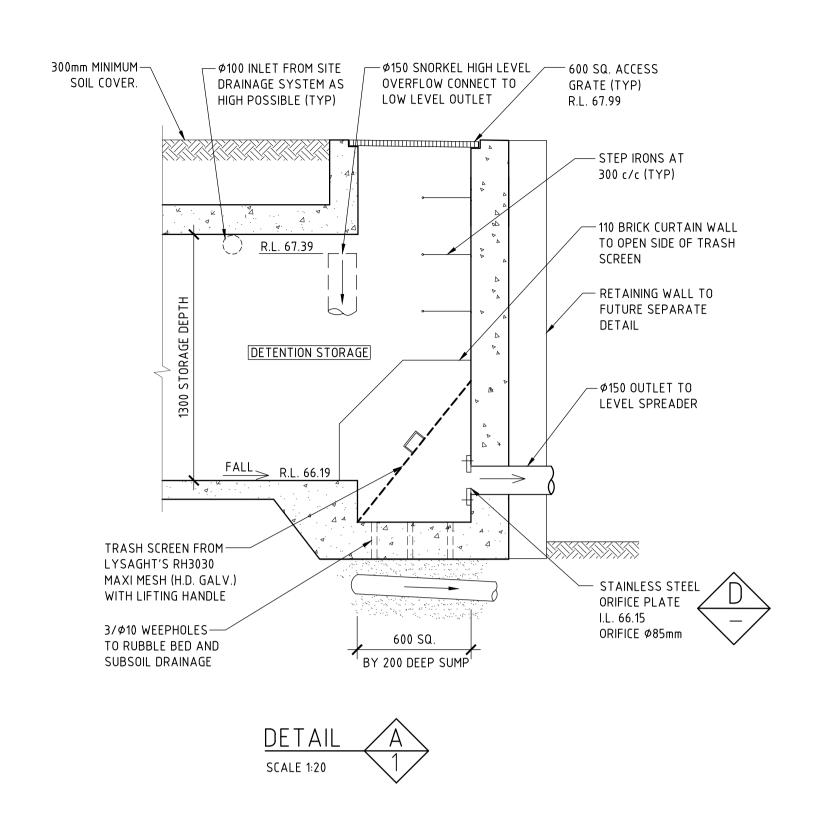

The attached design has a 10,968 litre on-site detention tank within the levelled lawn area in accordance with Council's Water Management for Development Policy.

The owners have approached their neighbours and they have been unsuccessful in acquiring an easement, and the nature of the site and general area did not warrant absorption to be a viable stormwater disposal solution. The only viable option for disposal is via a level spreader at the rear of the property.