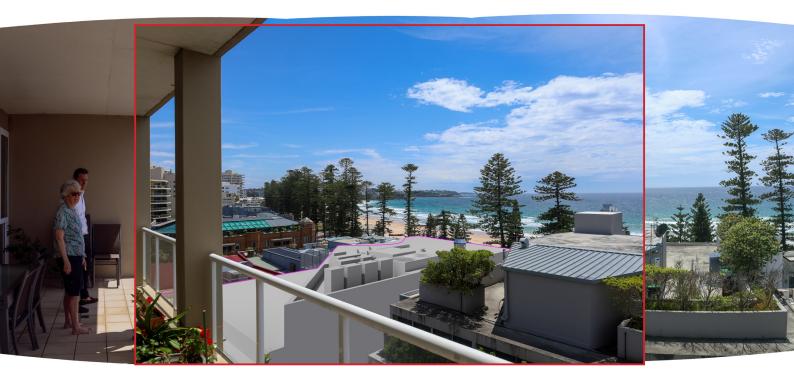

33 IMG\_1791 d.jpg

Photomontage in red frame, nested in panorama for additional context closer to field of view of two human eyes

COPYRIGHT