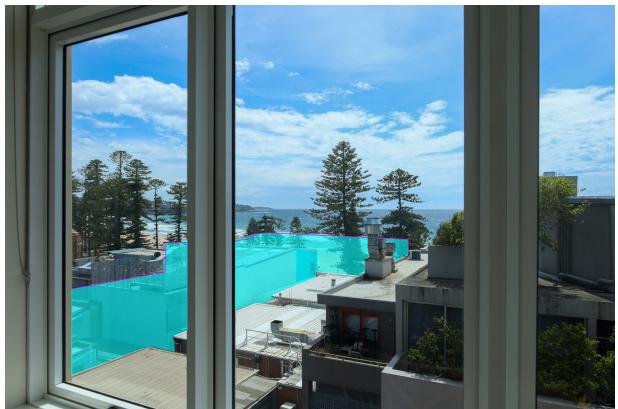

33 IMG\_1791 d.jpg

Photomontage in red frame, nested in panorama for additional context closer to field of view of two human eyes

COPYRIGHT