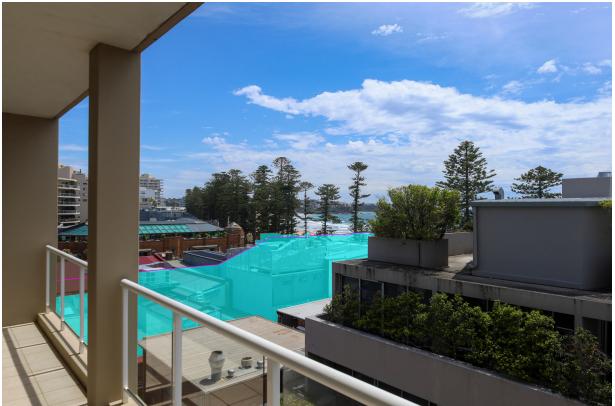

29 IMG\_1742 d.jpg

Photomontage in red frame, nested in panorama for additional context closer to field of view of two human eyes

COPYRIGHT