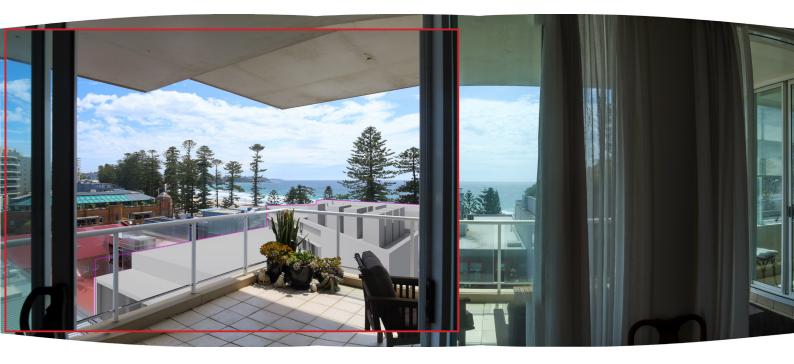

33 IMG\_1791 d.jpg

Photomontage in red frame, nested in panorama for additional context closer to field of view of two human eyes

COPYRIGHT