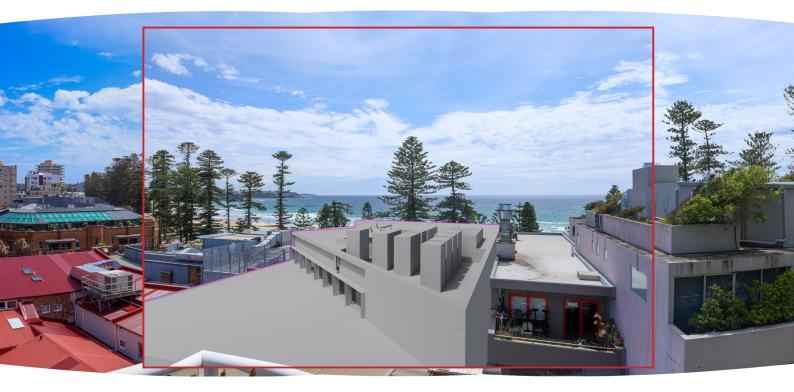

33 IMG\_1791 d.jpg

Photomontage in red frame, nested in panorama for additional context closer to field of view of two human eyes

COPYRIGHT