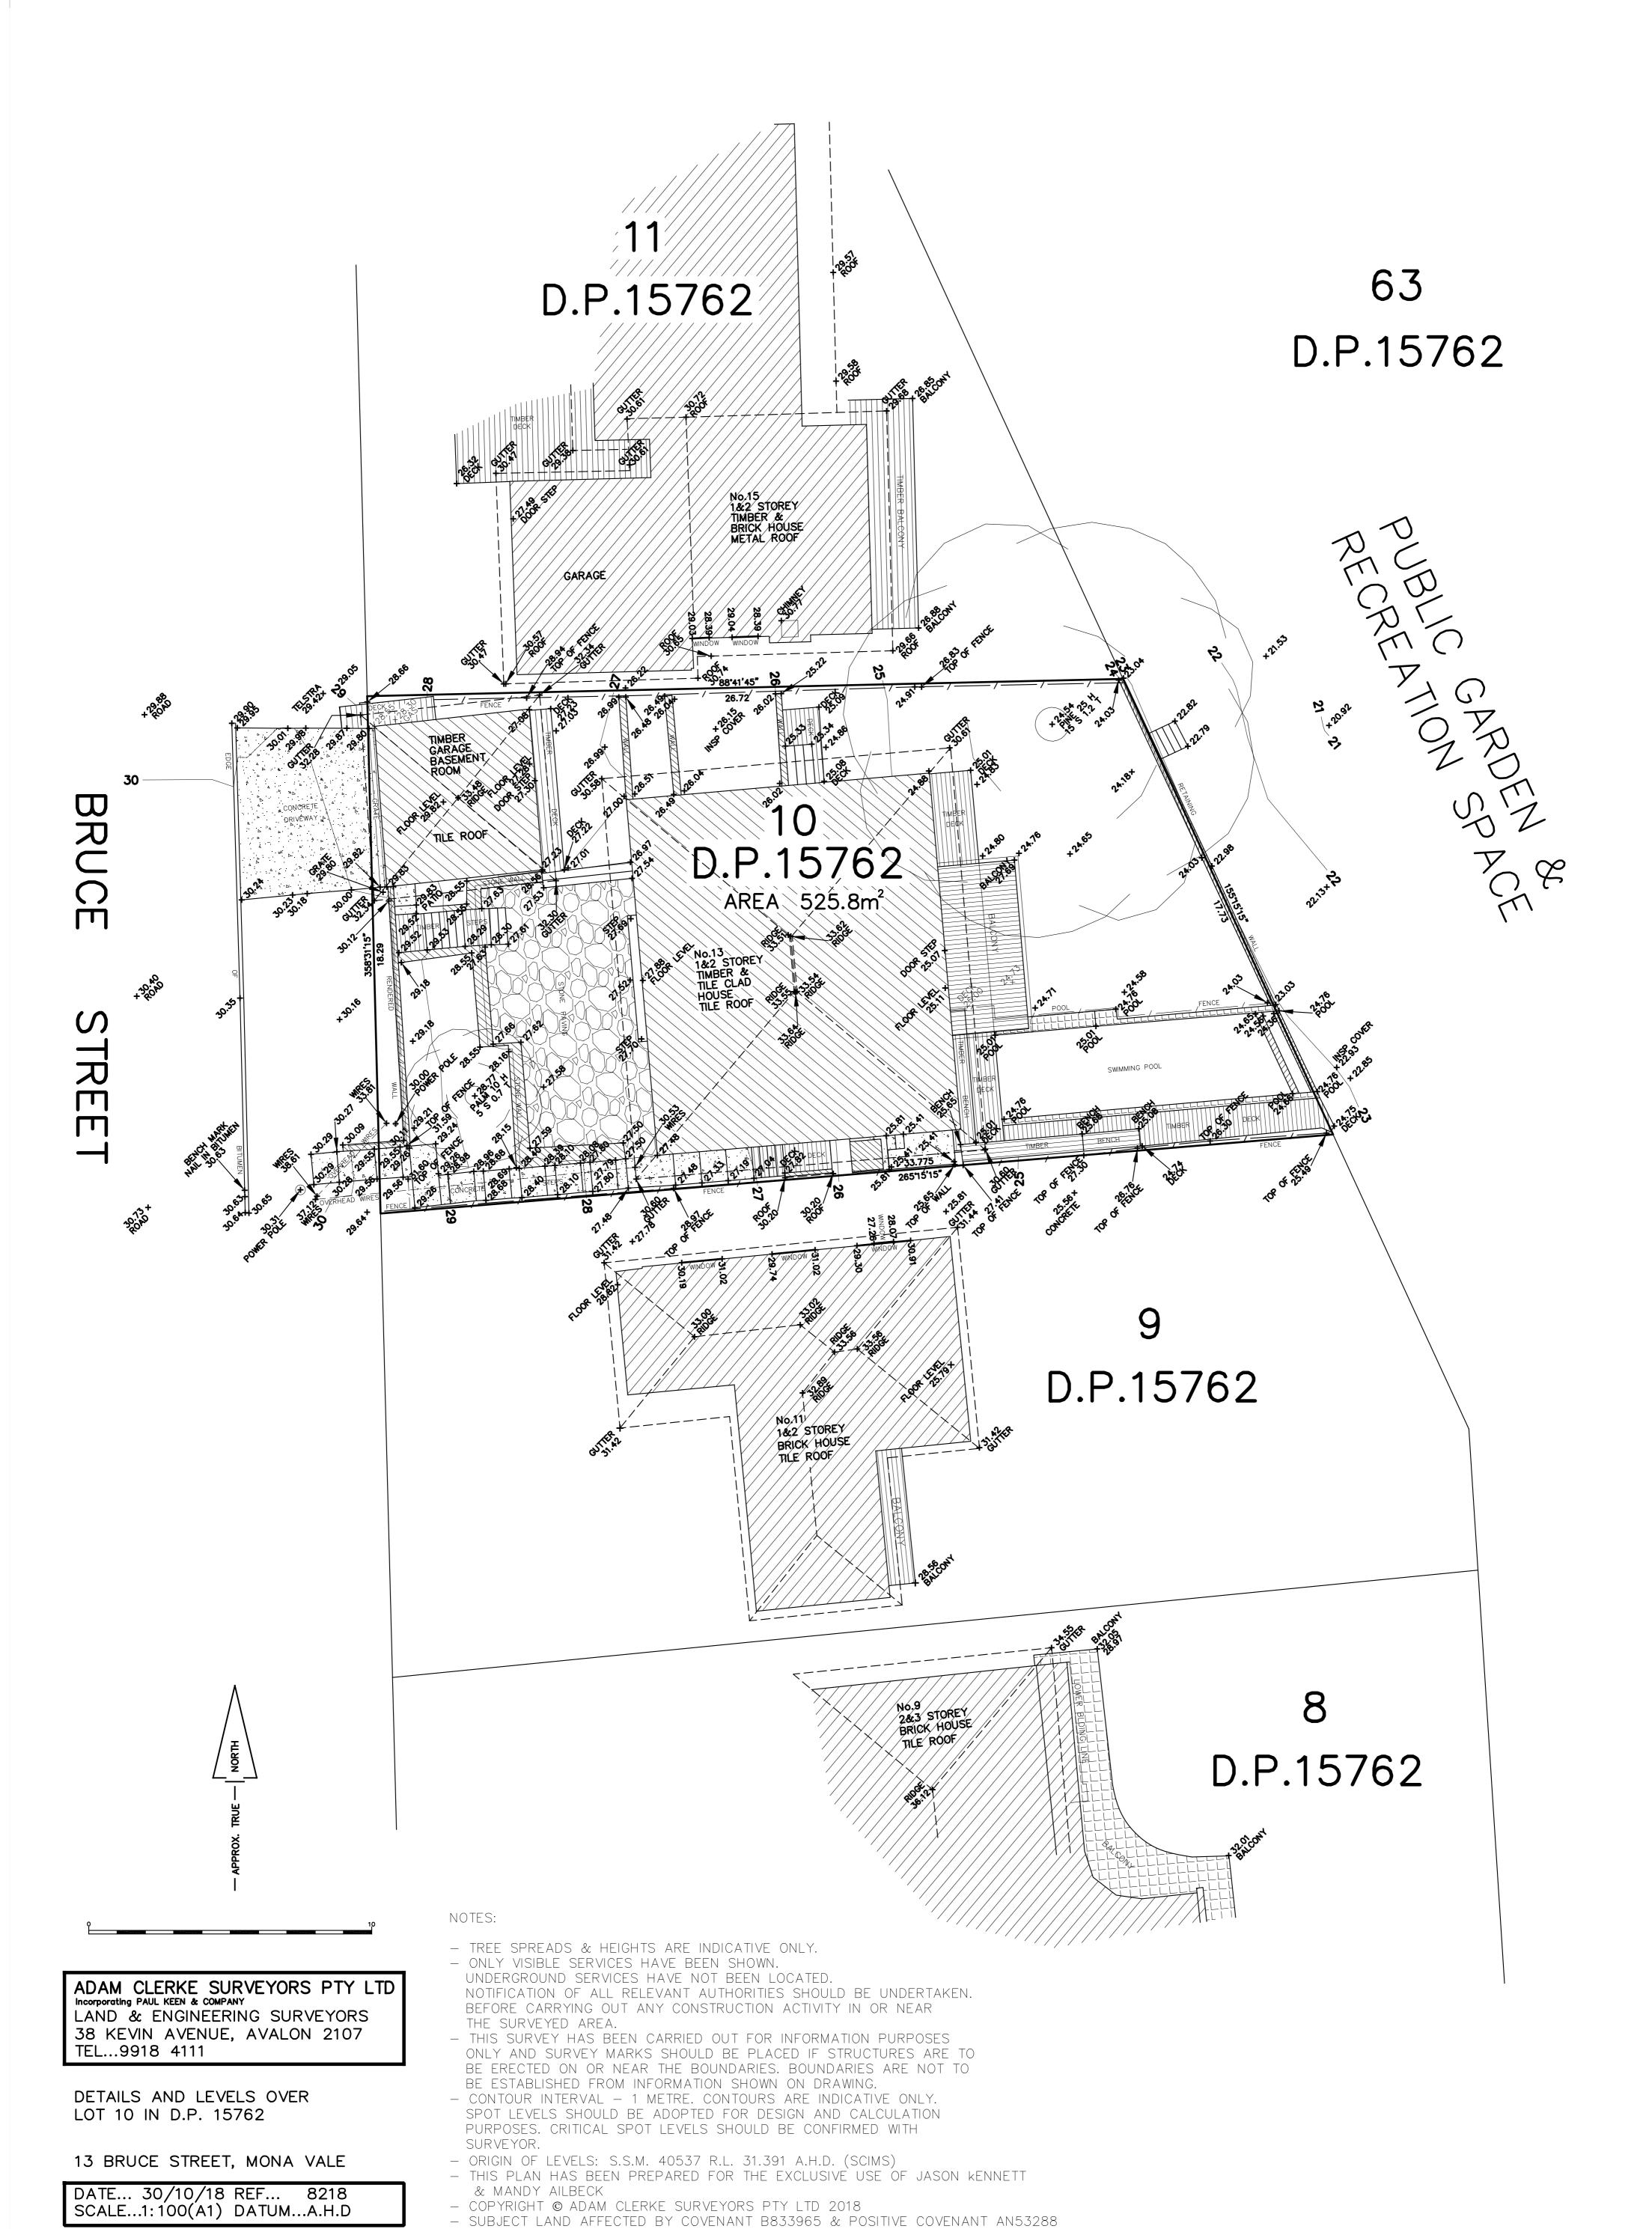

## NOTES:

- THIS SURVEY HAS BEEN CARRIED OUT FOR INFORMATION PURPOSES ONLY AND SURVEY MARKS SHOULD BE PLACED IF STRUCTURES ARE TO BE ERECTED ON OR NEAR THE BOUNDARIES. BOUNDARIES ARE NOT TO BE ESTABLISHED FROM INFORMATION SHOWN ON DRAWING.
- ORIGIN OF LEVELS: S.S.M.40537 R.L. 31.391 A.H.D. (SCIMS)
- COPYRIGHT @ ADAM CLERKE SURVEYORS PTY LTD 2019
- TWL .. TOP OF WALL
- TW .. TOP OF WINDOW
- BW .. BOTTOM OF WINDOW
- TD .. TOP OF DOOR - FL .. FLOOR LEVEL
- ABT .. DENOTES MEASUREMENT TO BE APPROXIMATE