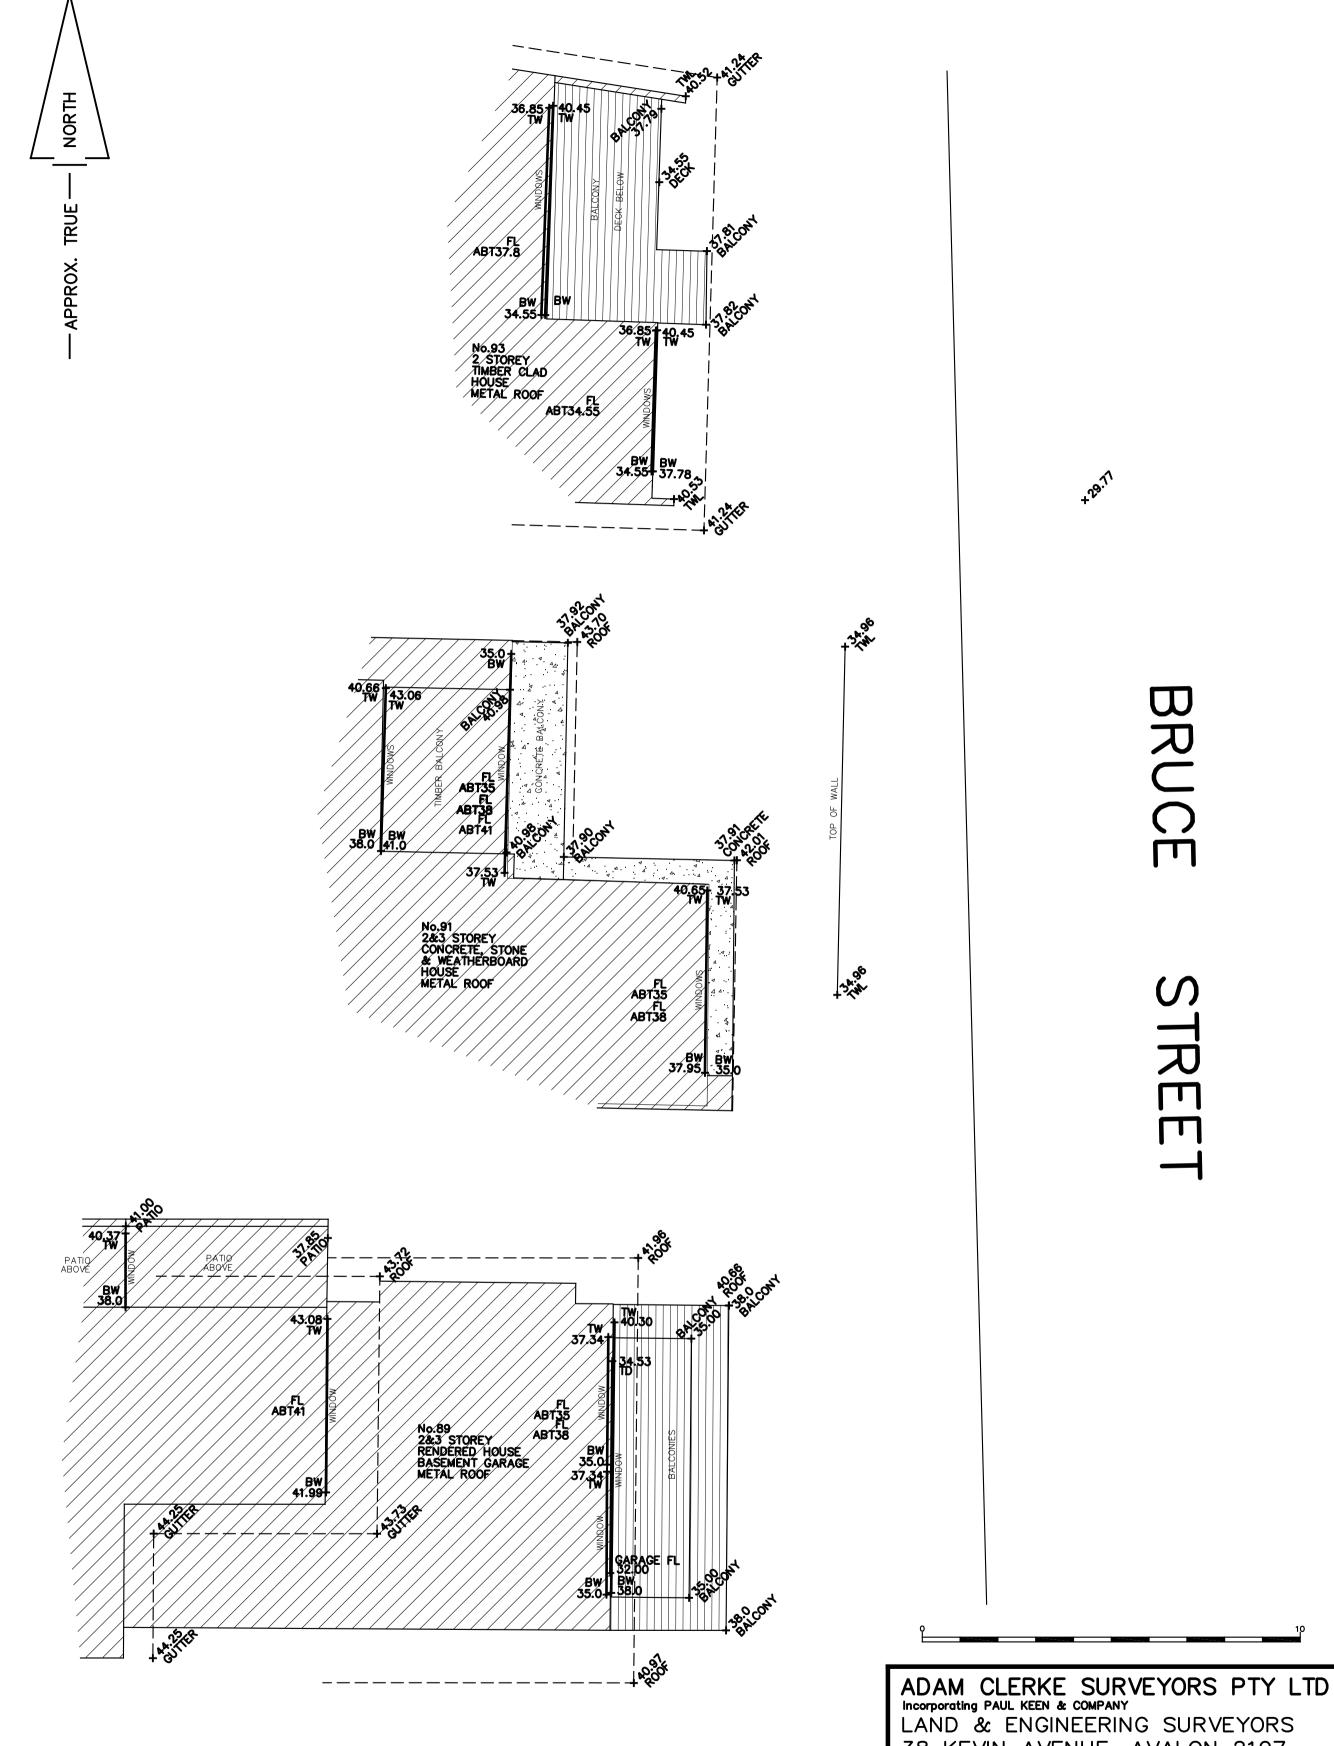

## NOTES:

- THIS SURVEY HAS BEEN CARRIED OUT FOR INFORMATION PURPOSES ONLY AND SURVEY MARKS SHOULD BE PLACED IF STRUCTURES ARE TO BE ERECTED ON OR NEAR THE BOUNDARIES. BOUNDARIES ARE NOT TO BE ESTABLISHED FROM INFORMATION SHOWN ON DRAWING.
- ORIGIN OF LEVELS: S.S.M.40537 R.L. 31.391 A.H.D. (SCIMS)
- COPYRIGHT @ ADAM CLERKE SURVEYORS PTY LTD 2019
- TWL .. TOP OF WALL
- TW .. TOP OF WINDOW
- BW .. BOTTOM OF WINDOW
- TD .. TOP OF DOOR - FL .. FLOOR LEVEL
- ABT .. DENOTES MEASUREMENT TO BE APPROXIMATE

38 KEVIN AVENUE, AVALON 2107 TEL...9918 4111

copyright: Adam Clerke Survey or EP tycktor Not to be used, THE ADJOINING INEIGHBOURING written permission: & 93 Narrabeen Park PDE, Warriewood

To be removed of CE access (19) harry been 184