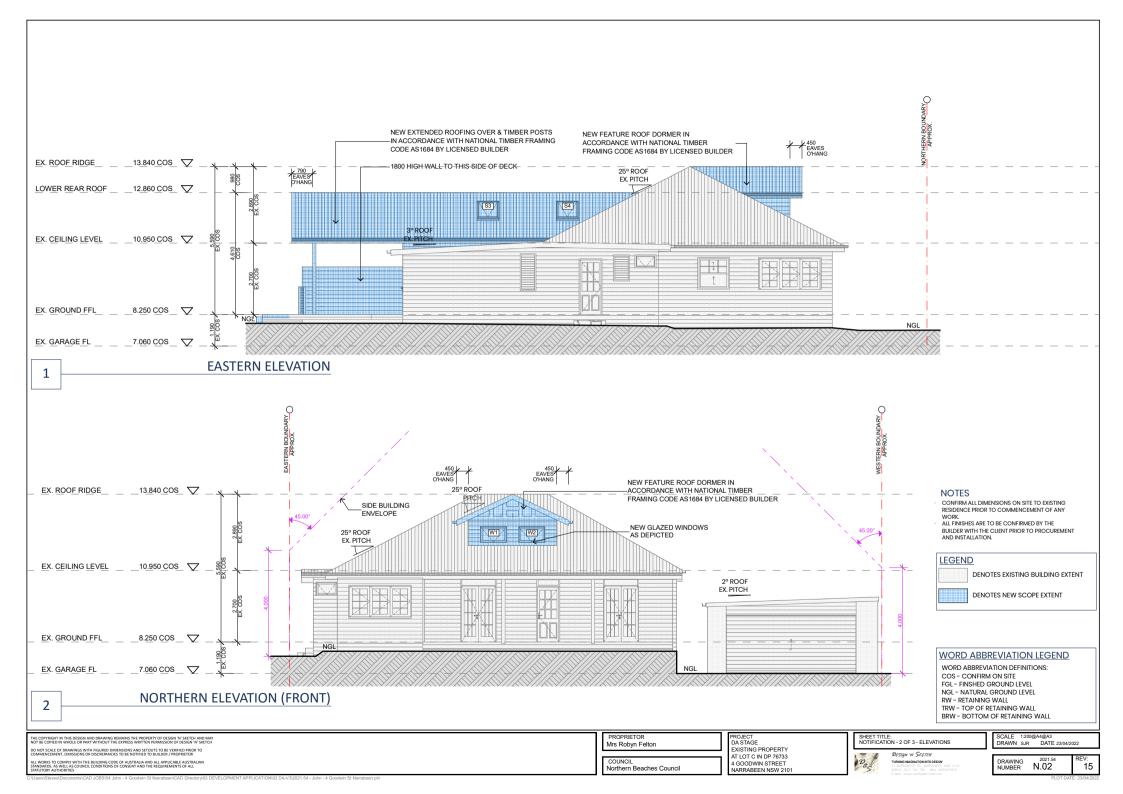

## WORD ABBREVIATION LEGEND

RW - RETAINING WALL TRW - TOP OF RETAINING WALL BRW - BOTTOM OF RETAINING WALL FGL - FINISHED GROUND LEVEL FE - FENCING 1.2m (TYPE VARIES)

DEE - DOOR WAY IN FENCING WITH NOMINATED DOOR SIZE NGL - NATURAL GROUND LEVEL

## LEGEND

DENOTES NEW SCOPE EXTENT

COS - CONFIRM ON SITE

DENOTES SITES EXISTING APPROXIMATE RELEVANT TREE LOCATION EXTENT (TO REMAIN)

EXISTING FENCING EXTENT AS INDICATED DENOTES BUILDING OUTLINE

NEW ROOF

DENOTES DIRECTION ROOF SLOPE IN REGARDS TO RAINWATER RUN OFF ALONG WITH NOMINATED NEW KOUP 'XX.X°' PITCH ROOF PITCH