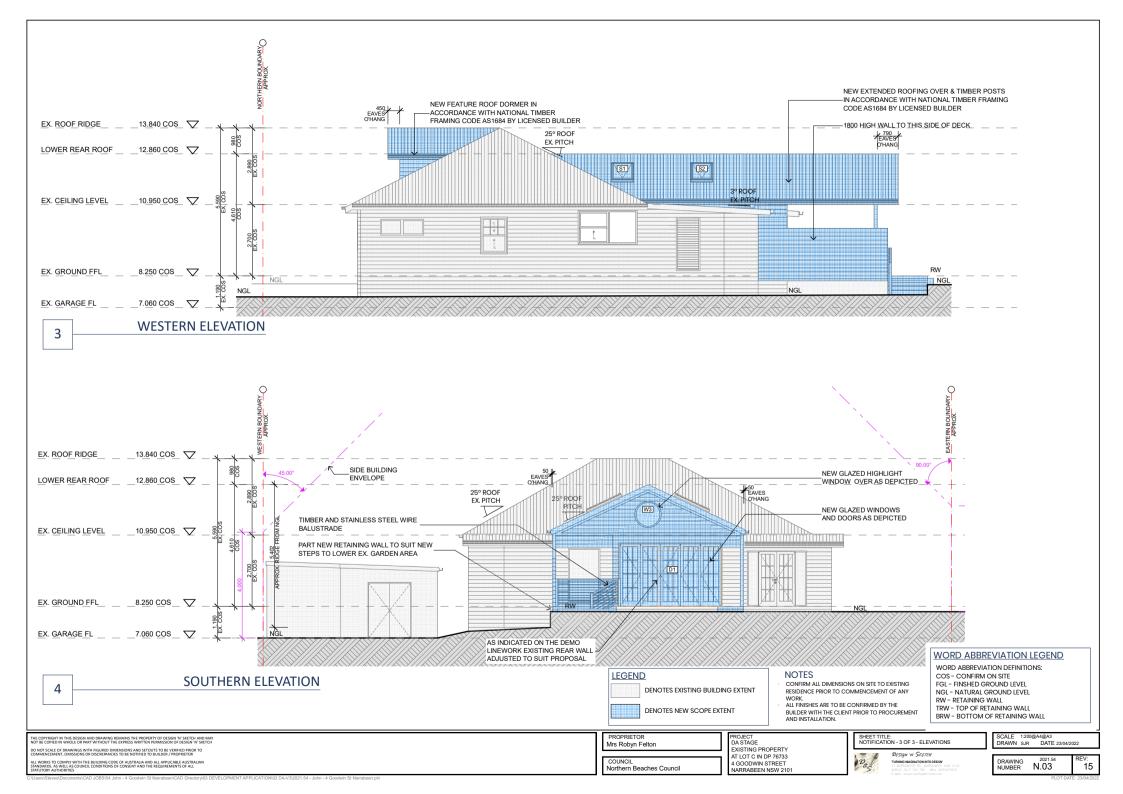

## WORD ABBREVIATION LEGEND

RW - RETAINING WALL TRW - TOP OF RETAINING WALL BRW - BOTTOM OF RETAINING WALL FGL - FINISHED GROUND LEVEL FE - FENCING 1.2m (TYPE VARIES)

DEE - DOOR WAY IN FENCING WITH NOMINATED DOOR SIZE NGL - NATURAL GROUND LEVEL

## LEGEND

DENOTES NEW SCOPE EXTENT

COS - CONFIRM ON SITE

DENOTES SITES EXISTING APPROXIMATE RELEVANT TREE LOCATION EXTENT (TO REMAIN)

EXISTING FENCING EXTENT AS INDICATED DENOTES BUILDING OUTLINE

NEW ROOF

DENOTES DIRECTION ROOF SLOPE IN REGARDS TO RAINWATER RUN OFF ALONG WITH NOMINATED NEW KOUP 'XX.X°' PITCH ROOF PITCH