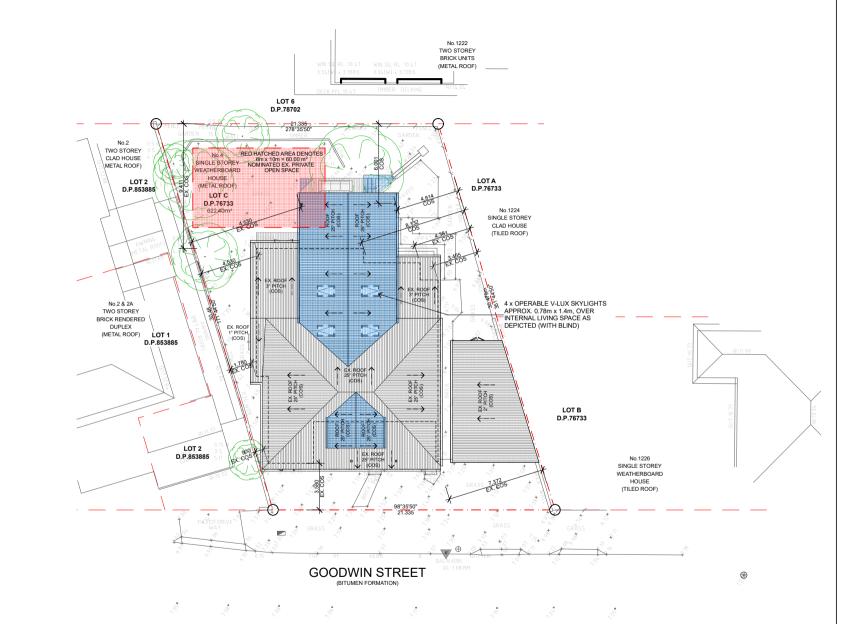

## WORD ABBREVIATION LEGEND

RW - RETAINING WALL TRW - TOP OF RETAINING WALL BRW - BOTTOM OF RETAINING WALL FGL - FINISHED GROUND LEVEL FE - FENCING 1.2m (TYPE VARIES)

DEE - DOOR WAY IN FENCING WITH NOMINATED DOOR SIZE NGL - NATURAL GROUND LEVEL

## LEGEND

DENOTES NEW SCOPE EXTENT

COS - CONFIRM ON SITE

DENOTES SITES EXISTING APPROXIMATE RELEVANT TREE LOCATION EXTENT (TO REMAIN)

EXISTING FENCING EXTENT AS INDICATED DENOTES BUILDING OUTLINE

NEW ROOF

DENOTES DIRECTION ROOF SLOPE IN REGARDS TO RAINWATER RUN OFF ALONG WITH NOMINATED NEW KOUP 'XX.X°' PITCH ROOF PITCH

PROJECT NORTH TRUE NORTH

PROPRIETOR Mrs Robyn Felton COUNCIL Northern Beaches Council

PROJECT DA STAGE

EXISTING PROPERTY

AT LOT C IN DP 76733 4 GOODWIN STREET

NARRABEEN NSW 2101

SHEET TITLE: NOTIFICATION - 1 OF 3 - SITE PLAN

SCALE 1:400@A4@A3 DRAWN SJR DATE 23/04/2022

DRAWING NUMBER N.01