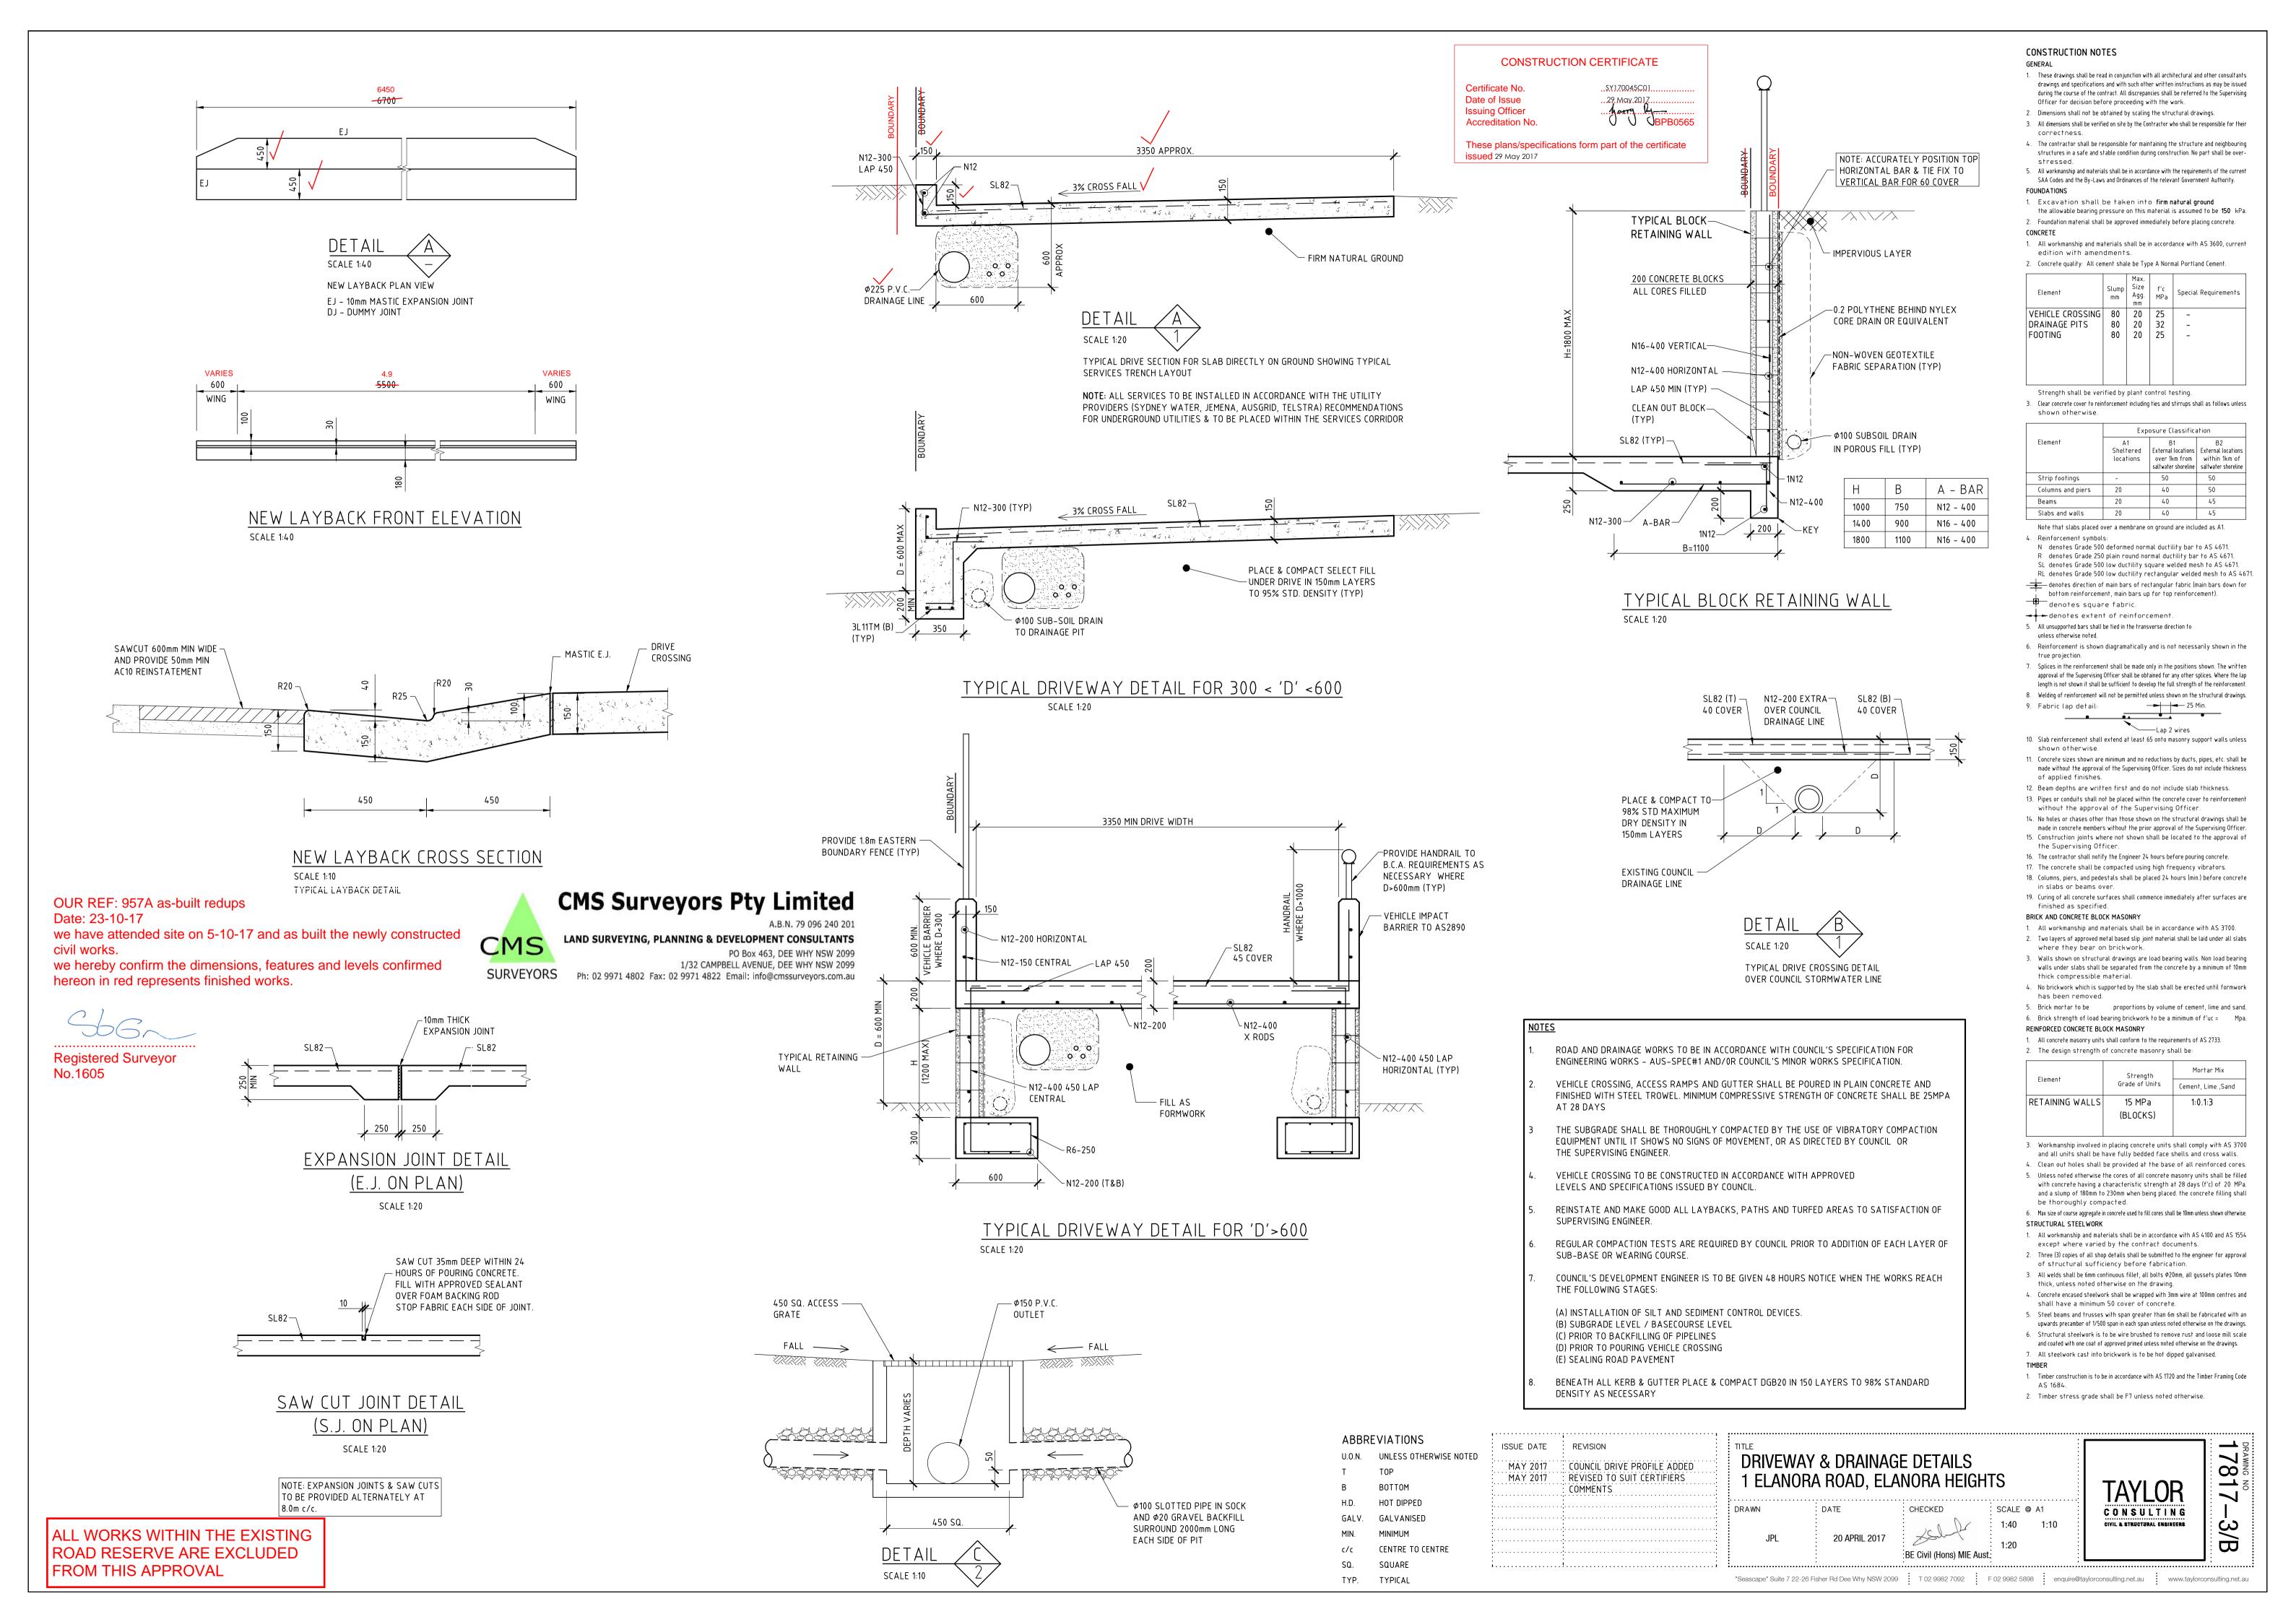

## SUBDIVISION DRIVEWAY PLAN

SCALE 1:200

NOTE: 1. FOR DRAINAGE DETAILS REFER TO INTER-ALLOTMENT DRAINAGE PLAN DWG 17817-2

2. ALL SERVICES TO BE INSTALLED IN ACCORDANCE WITH THE UTILITY PROVIDERS (SYDNEY WATER, JEMENA, AUSGRID, TELSTRA) RECOMMENDATIONS FOR UNDERGROUND UTILITIES & TO BE PLACED WITHIN THE SERVICES CORRIDOR SHOWN ON DRIVEWAY & DRAINAGE DETAILS DWG 17817-3

Registered Surveyor

DRIVEWAY LONG-SECTION
SCALE 1:100 NATURAL

ALL WORKS WITHIN THE EXISTING ROAD RESERVE ARE EXCLUDED FROM THIS APPROVAL

| ISSUE DATE | REVISION                      |
|------------|-------------------------------|
| MAY 2017   | : COUNCIL DRIVE PROFILE ADDED |
| MAY 2017   | : REVISED TO SUIT CERTIFIERS  |
|            | COMMENTS                      |
| MAY 2017   | : PARKING BAYS ADDED          |
|            | :                             |
|            | :                             |
|            | •                             |

TAYLOR
CONSULTING
CIVIL & STRUCTURAL ENGINEERS

RETAINING WALL ABOVE DRIVE

ALL WORKS WITHIN THE EXISTING ROAD RESERVE ARE EXCLUDED FROM THIS APPROVAL

Certificate No.

Date of Issue

Issuing Officer

Accreditation No.

issued 29 May 2017

SY170045C01

These plans/specifications form part of the certificate

MAY 2017 : COUNCIL DRIVE PROFILE ADDED

MAY 2017 : REVISED TO SUIT CERTIFIERS

COMMENTS

MAY 2017 : PARKING BAYS ADDED

INTER—ALLOTMENT DRAINAGE PLAN
1 ELANORA ROAD, ELANORA HEIGHTS