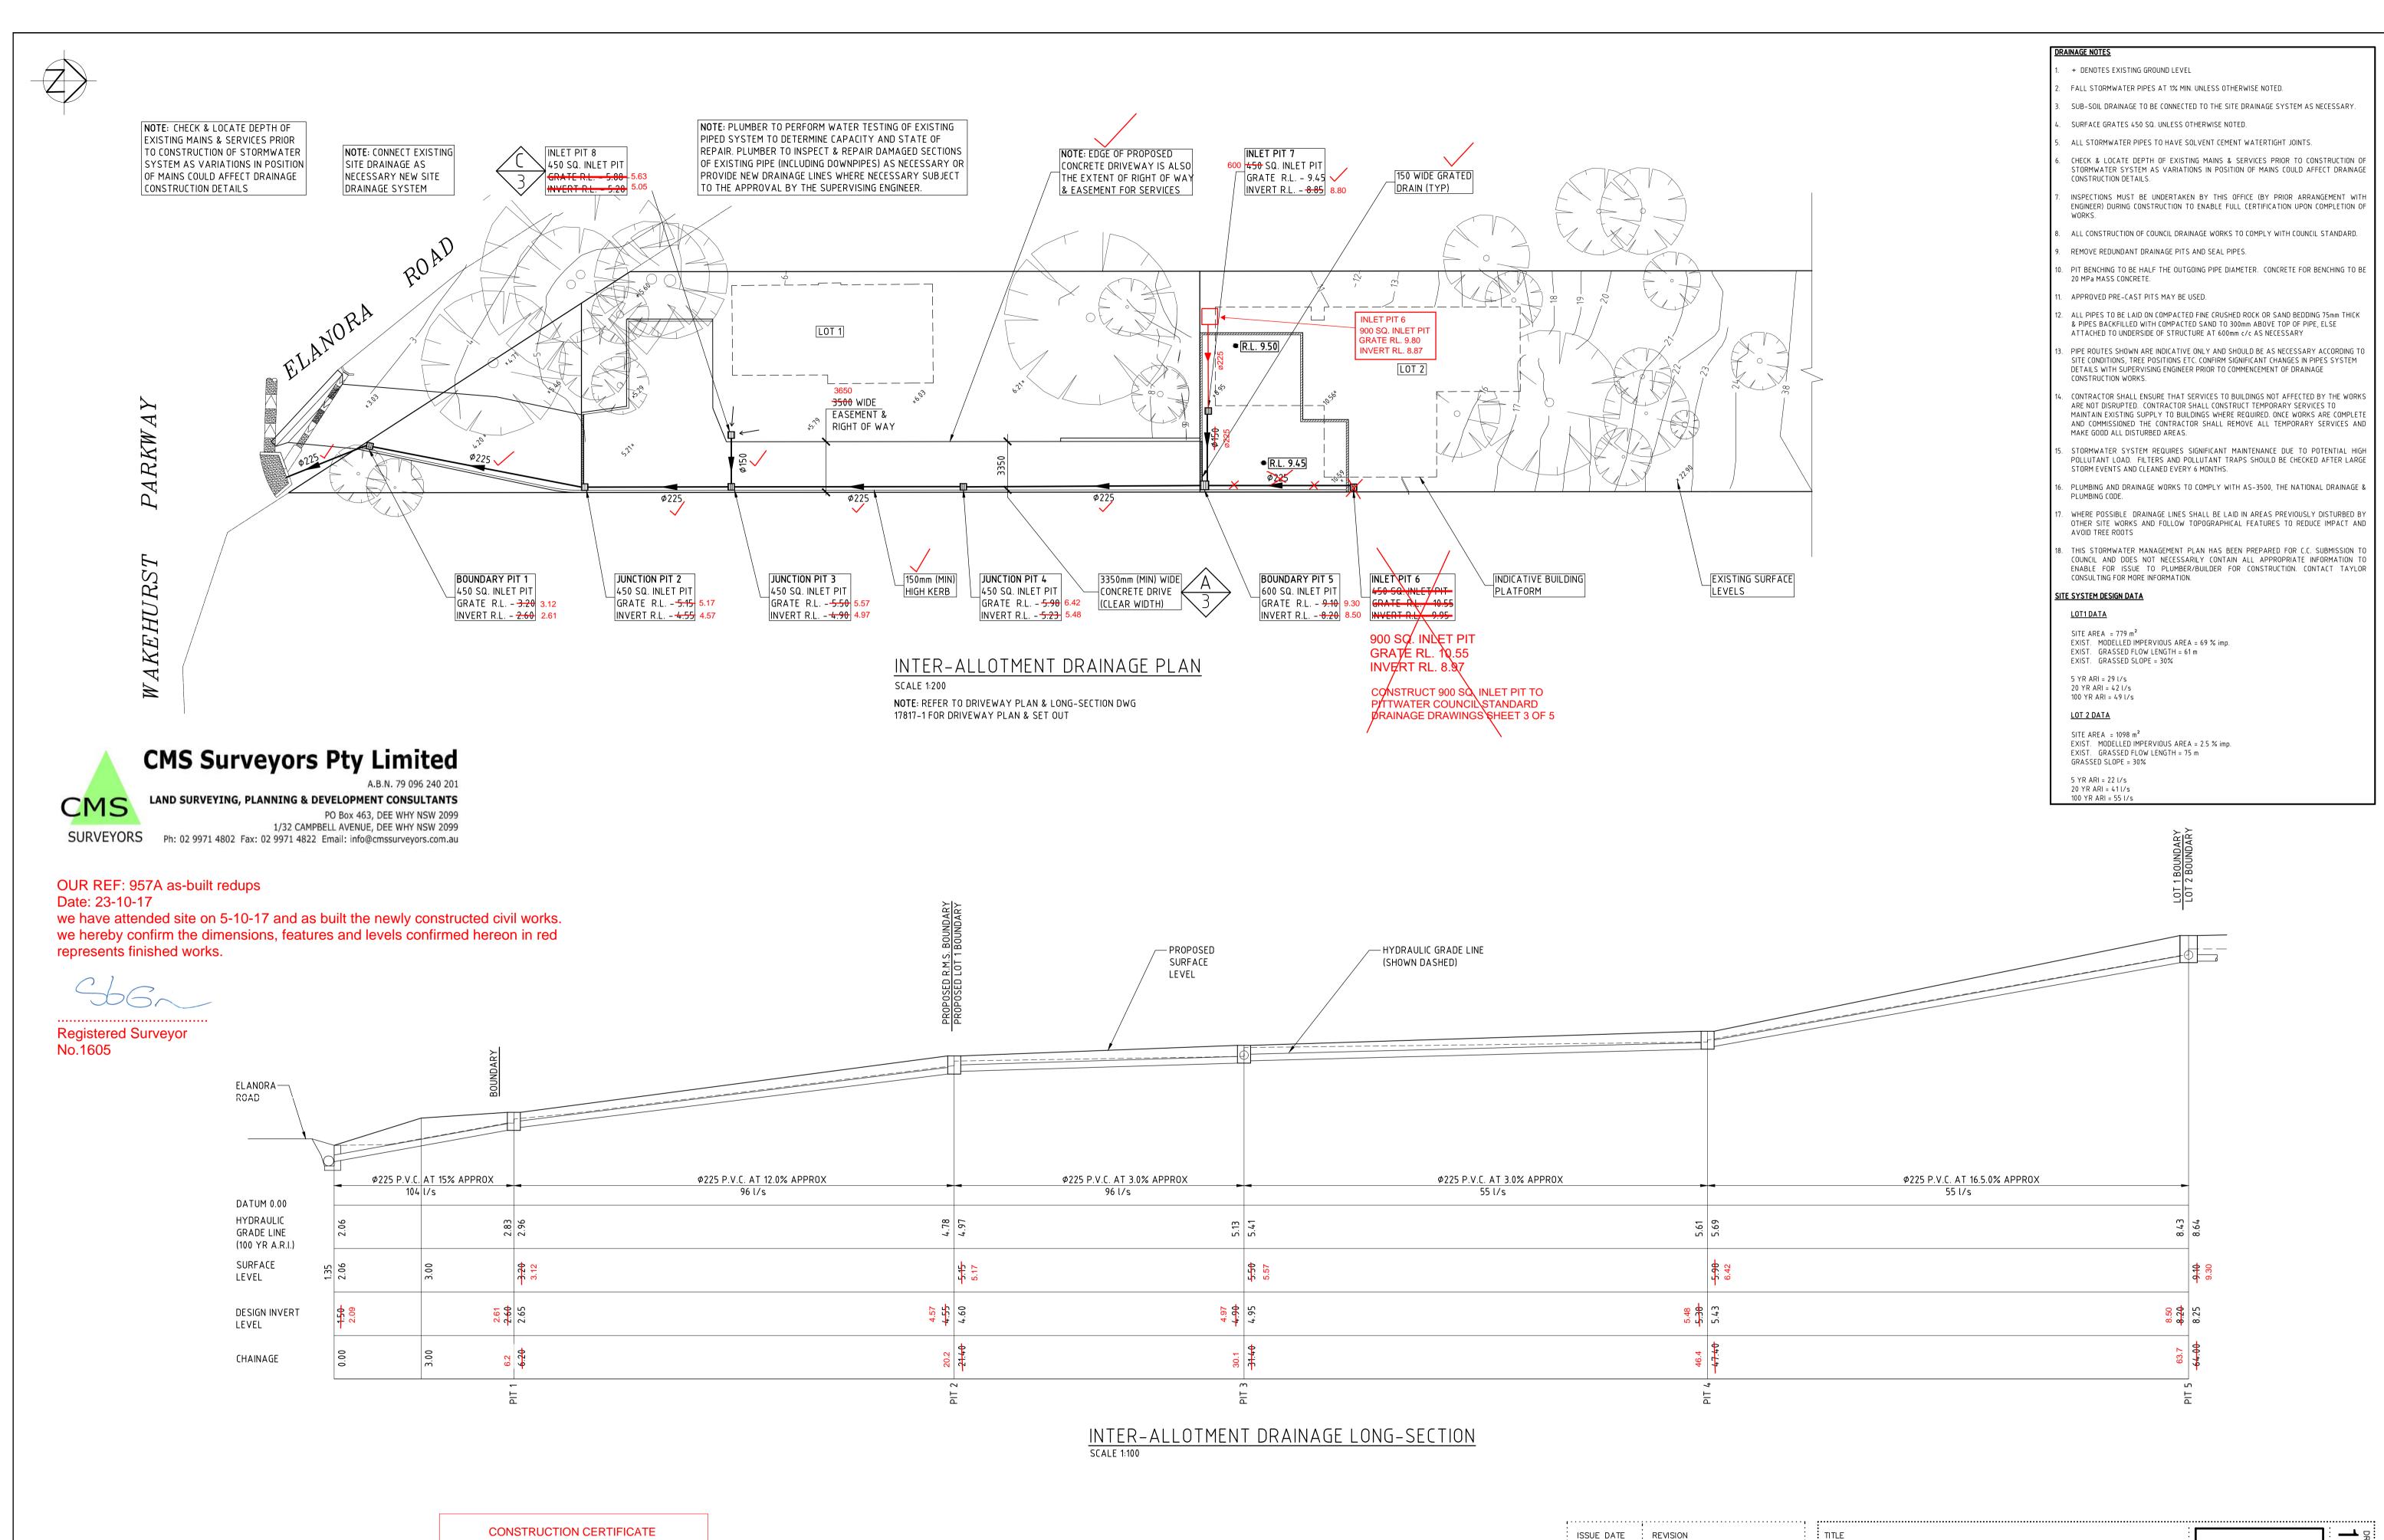

## **CMS Surveyors Pty Limited**

A.B.N. 79 096 240 201

LAND SURVEYING, PLANNING & DEVELOPMENT CONSULTANTS

PO Box 463, DEE WHY NSW 2099

1/32 CAMPBELL AVENUE, DEE WHY NSW 2099

Ph: 02 9971 4802 Fax: 02 9971 4822 Email: info@cmssurveyors.com.au

OUR REF: 957A as-built redups Date: 23-10-17

we have attended site on 5-10-17 and as built the newly constructed civil works. we hereby confirm the dimensions, features and levels confirmed hereon in red represents finished works.

issued 29 May 2017

SY170045C01

These plans/specifications form part of the certificate

MAY 2017 : COUNCIL DRIVE PROFILE ADDED

MAY 2017 : REVISED TO SUIT CERTIFIERS

COMMENTS

MAY 2017 : PARKING BAYS ADDED

INTER—ALLOTMENT DRAINAGE PLAN
1 ELANORA ROAD, ELANORA HEIGHTS