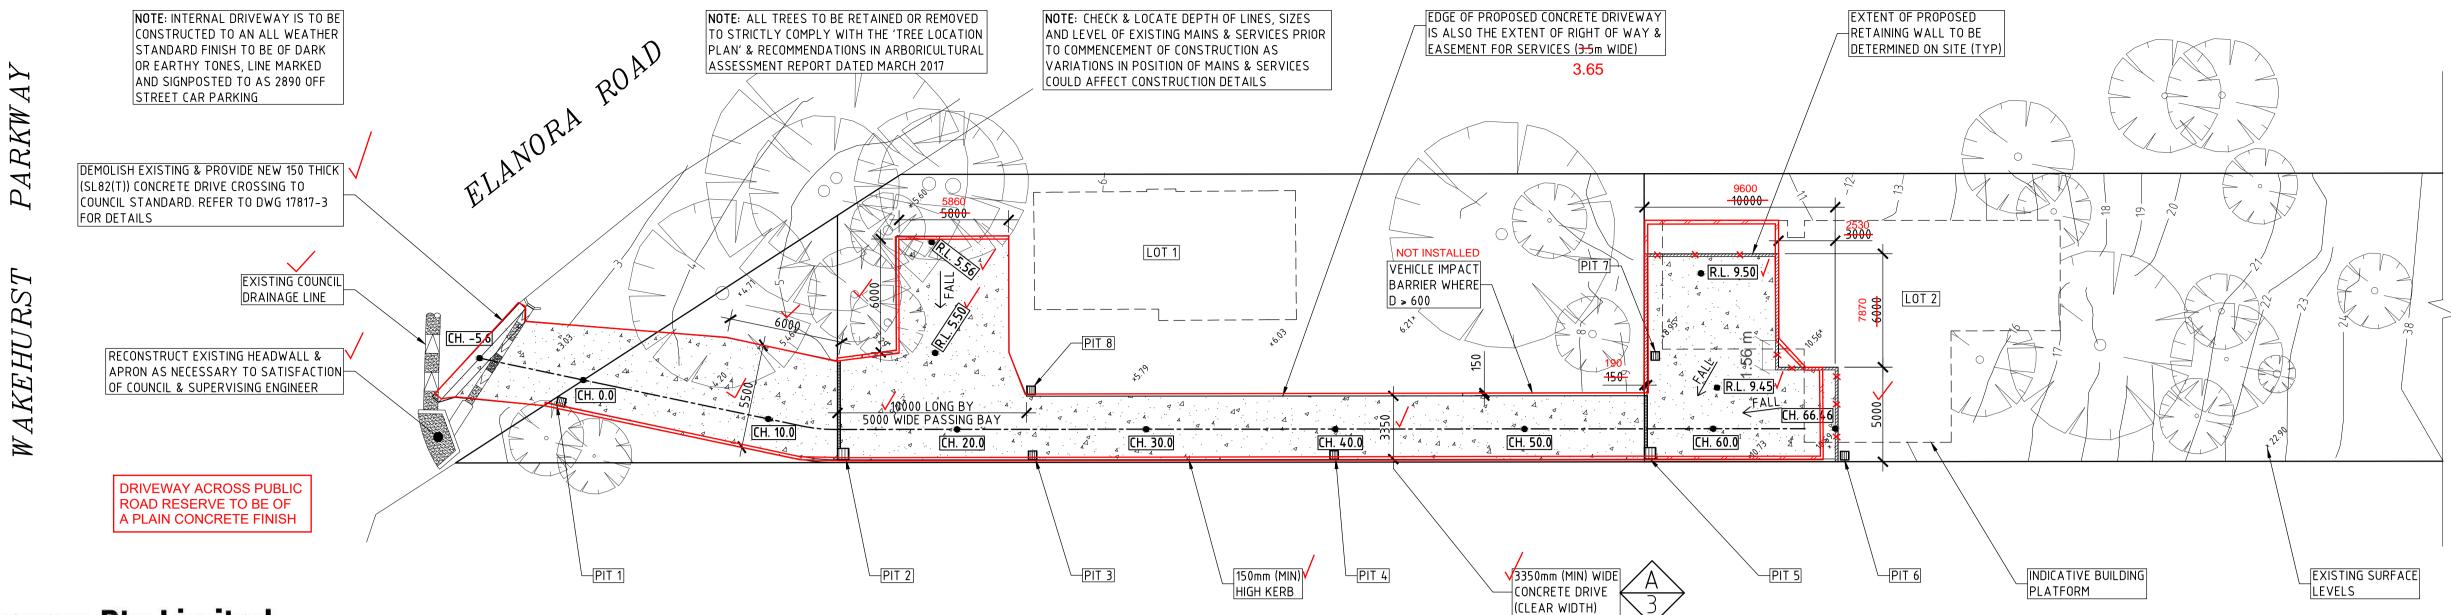

## SUBDIVISION DRIVEWAY PLAN

SCALE 1:200

NOTE: 1. FOR DRAINAGE DETAILS REFER TO INTER-ALLOTMENT DRAINAGE PLAN DWG 17817-2

2. ALL SERVICES TO BE INSTALLED IN ACCORDANCE WITH THE UTILITY PROVIDERS (SYDNEY WATER, JEMENA, AUSGRID, TELSTRA) RECOMMENDATIONS FOR UNDERGROUND UTILITIES & TO BE PLACED WITHIN THE SERVICES CORRIDOR SHOWN ON DRIVEWAY & DRAINAGE DETAILS DWG 17817-3