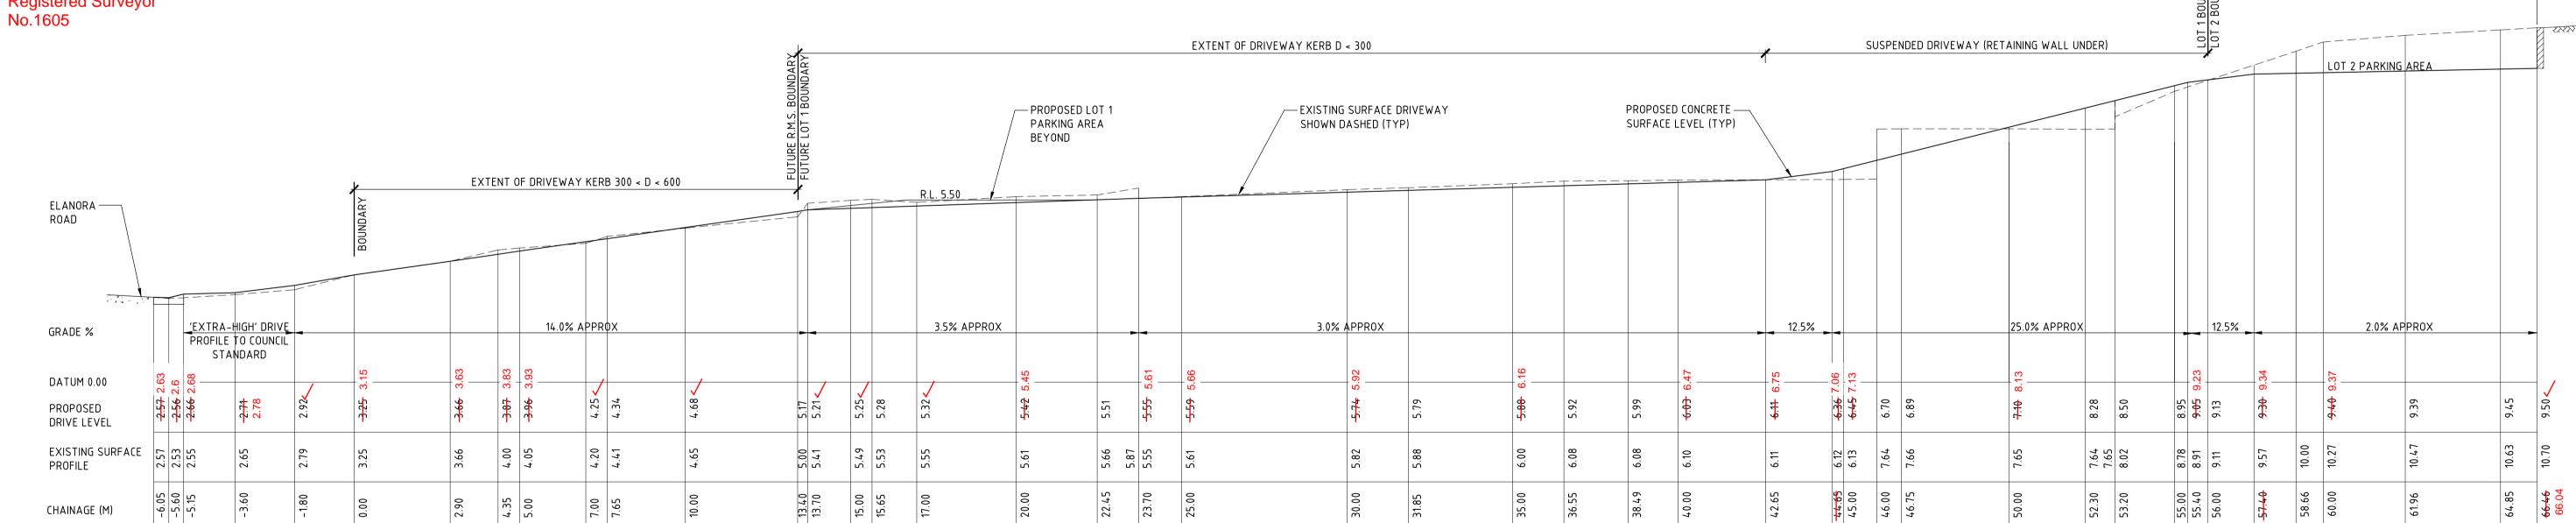

Registered Surveyor

DRIVEWAY LONG-SECTION
SCALE 1:100 NATURAL

ALL WORKS WITHIN THE EXISTING ROAD RESERVE ARE EXCLUDED FROM THIS APPROVAL

| ISSUE DATE | REVISION                      |
|------------|-------------------------------|
| MAY 2017   | : COUNCIL DRIVE PROFILE ADDED |
| MAY 2017   | : REVISED TO SUIT CERTIFIERS  |
|            | COMMENTS                      |
| MAY 2017   | : PARKING BAYS ADDED          |
|            | :                             |
|            | :                             |
|            | •                             |