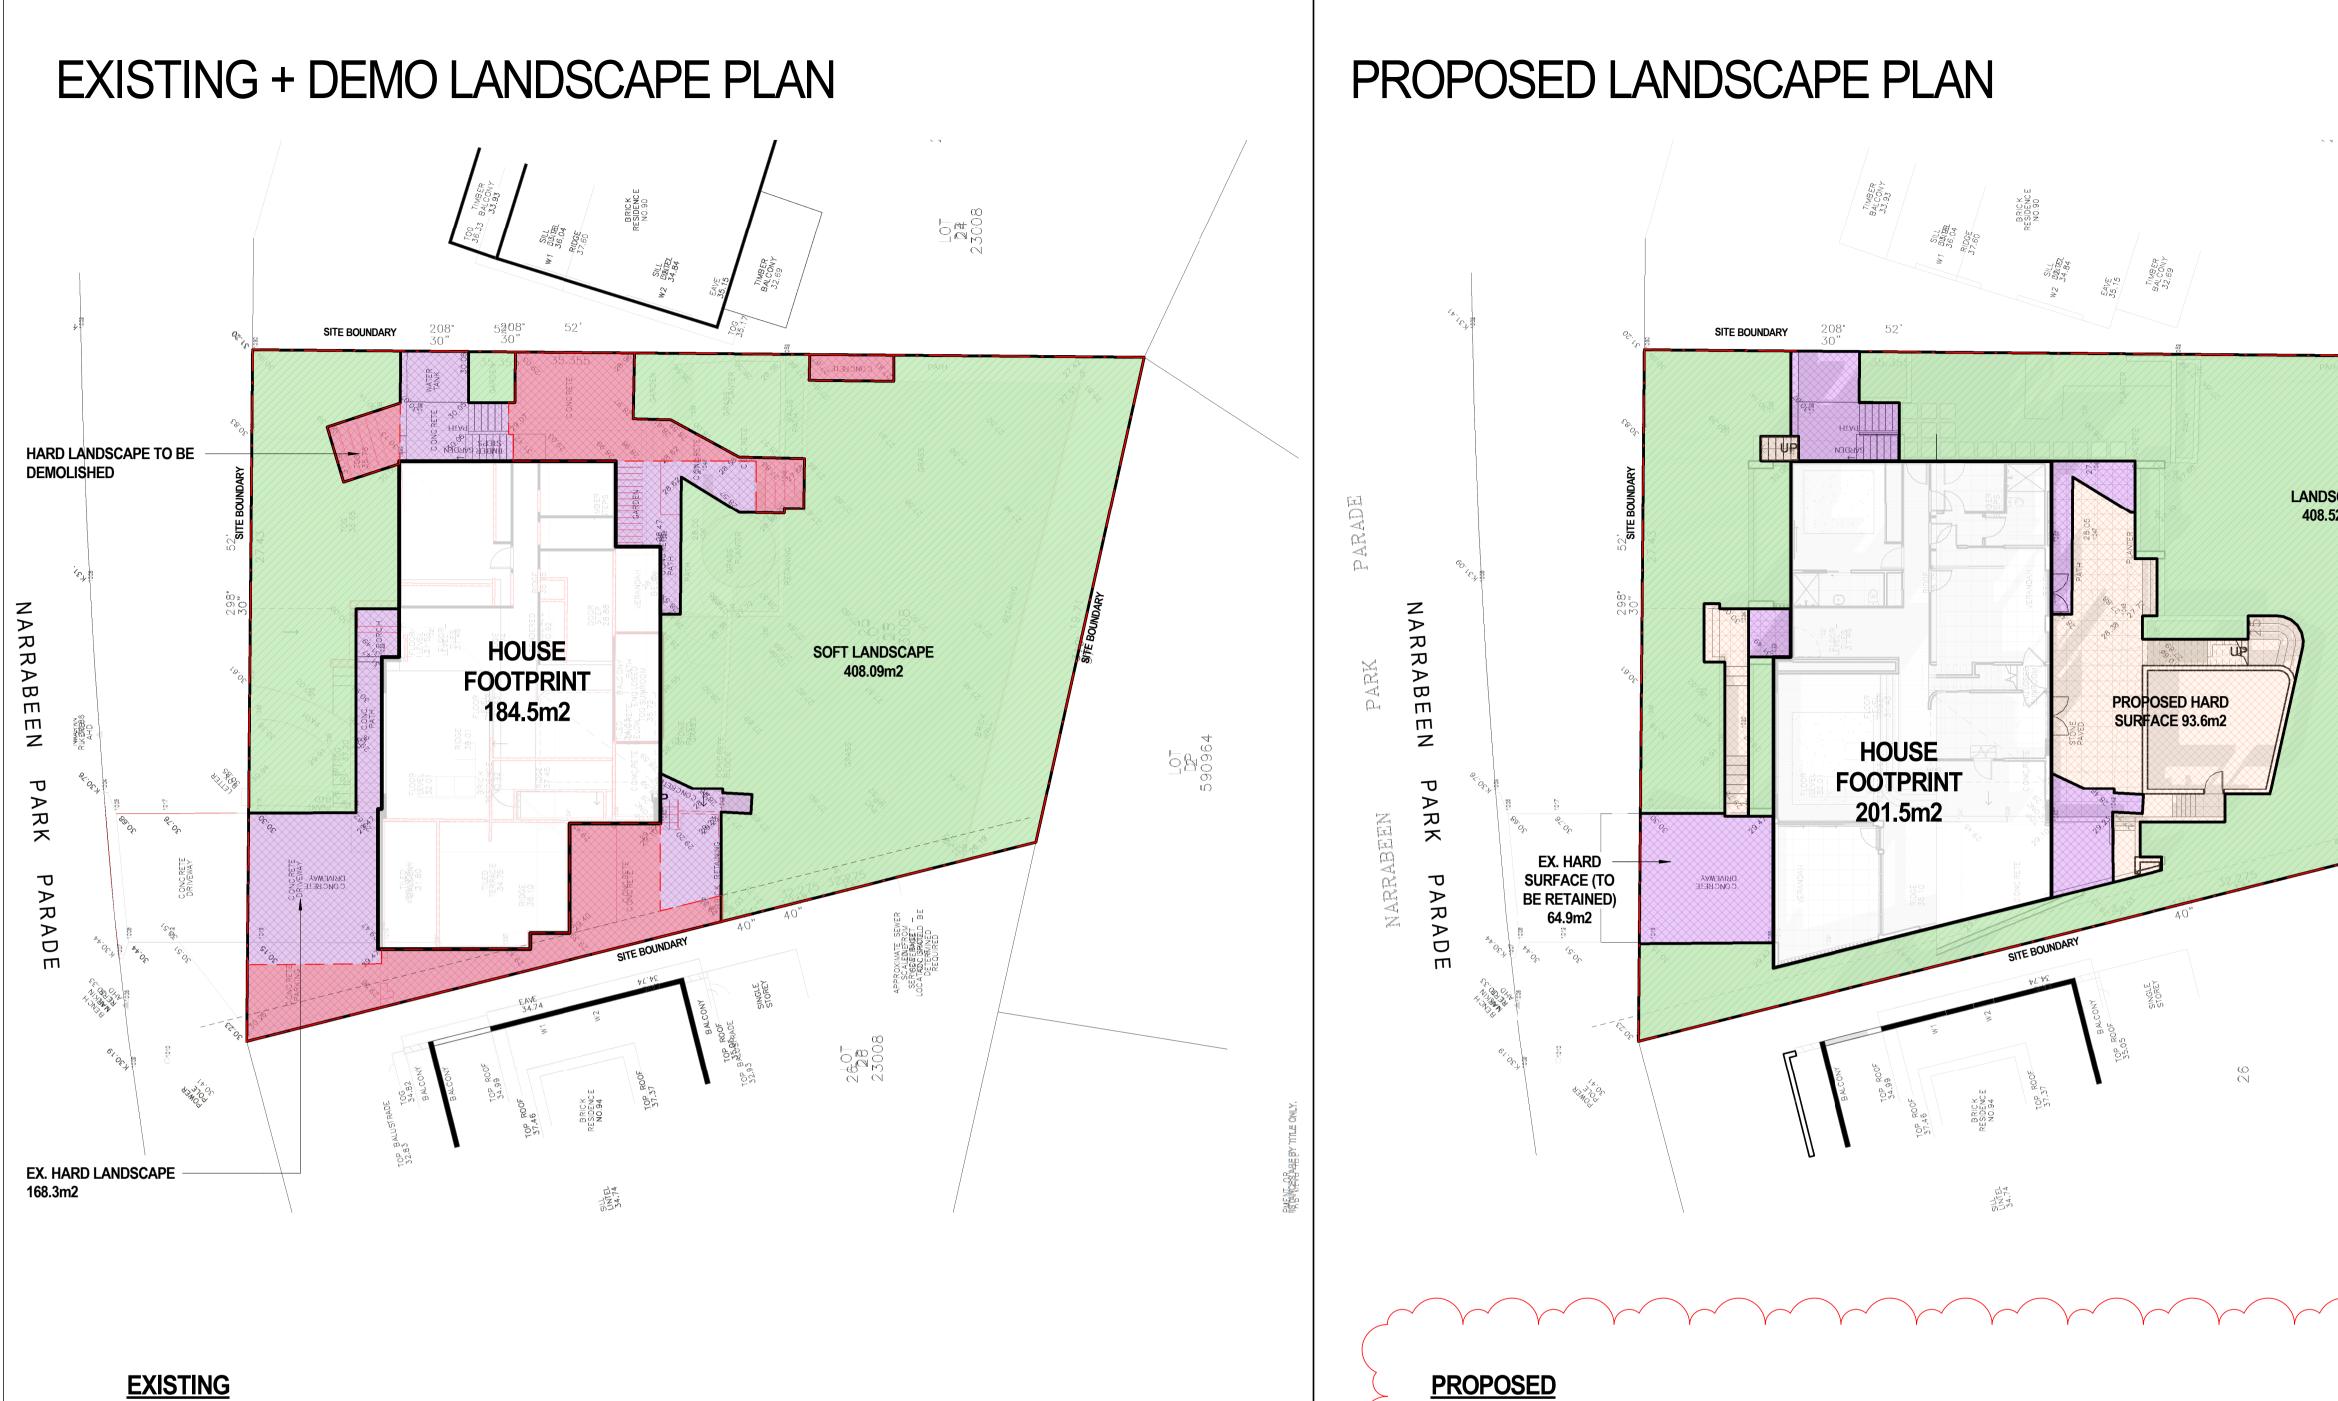

## **BREAKDOWN OF EXISTING LANDSCAPE COVER**

| AREA                        | m²                  | % OF SITE AREA |
|-----------------------------|---------------------|----------------|
| EXISTING HOUSE FOOTPRINT    | 184.5m²             | 24%            |
| EXISTING HARD SURFACE AREA  | 176.1m <sup>2</sup> | 22.9%          |
| HARD SURFACE TO BE RETAINED | 84.8m²              | 11%            |
| EXISTING LANDSCAPE          | 408.1m2             | 53.1%          |

TOTAL SITE AREA 768.7m<sup>2</sup>

# BREAKDOWN OF PROPOSED LANDSCAPE COVER

| AREA                        | m²      | % OF SITE AREA |
|-----------------------------|---------|----------------|
| PROPOSED HOUSE FOOTPRINT    | 201.5m2 | 26.2%          |
| HARD SURFACE TO BE RETAINED | 64.9m2  | 8.4%           |
| PROPOSED HARD SURFACE AREA  | 93.6m2  | 12.2%          |
| TOTAL HARD SURFACE          | 158.5m2 | 20.6%          |
| PROPOSED LANDSCAPE AREA (%) | 408.7m2 | 53.2%          |

## TOTAL SITE AREA 768.7m<sup>2</sup>

|               | A<br>B                  | DATE<br>23/09/22<br>09/01/23                                 | ISSUE FOR INFORMATION                                                                                                    |                   |
|---------------|-------------------------|--------------------------------------------------------------|--------------------------------------------------------------------------------------------------------------------------|-------------------|
|               | C<br>D                  | 11/05/23<br>23/05/23                                         | ISSUE FOR COMMENT<br>COUNCIL RFI - LANDSCAPE                                                                             | AREA              |
|               |                         |                                                              |                                                                                                                          |                   |
|               |                         |                                                              |                                                                                                                          |                   |
|               |                         |                                                              |                                                                                                                          |                   |
|               |                         |                                                              |                                                                                                                          |                   |
|               |                         |                                                              |                                                                                                                          |                   |
| /             |                         |                                                              |                                                                                                                          |                   |
|               |                         |                                                              |                                                                                                                          |                   |
|               |                         |                                                              |                                                                                                                          |                   |
|               |                         |                                                              |                                                                                                                          |                   |
| 1980          |                         |                                                              |                                                                                                                          |                   |
|               |                         |                                                              |                                                                                                                          |                   |
|               |                         |                                                              |                                                                                                                          |                   |
| CAPE          |                         |                                                              |                                                                                                                          |                   |
| 2m2           |                         |                                                              |                                                                                                                          |                   |
|               |                         |                                                              |                                                                                                                          |                   |
| ž Lite        | (                       | COU                                                          | NCIL RFI                                                                                                                 | LIST OF UF        |
| SIFE BOUNDARY |                         |                                                              |                                                                                                                          |                   |
| STE B         | B                       | ASEMEN                                                       | т                                                                                                                        |                   |
|               |                         |                                                              | TING LAUNDRY TO BE                                                                                                       |                   |
|               | 3                       | . WID                                                        | TING SHED TO BE RET,                                                                                                     | WAY TO BE         |
|               |                         |                                                              | REASED WESTERN SET<br>UCED STAIRS TO LAWN                                                                                |                   |
|               | 6                       | . NEW                                                        | PLANTER TO LAWN                                                                                                          |                   |
|               |                         | <b>Round F</b><br>. Mov                                      | FLOOR<br>(ED STAIRS TO ENTRY (                                                                                           |                   |
|               |                         | PLA                                                          | NTER                                                                                                                     |                   |
|               | 8                       | - INC                                                        | IMM SETBACK FROM WI                                                                                                      | RIP               |
|               | 9                       |                                                              | UCED BLADES ALONG I<br>ADE - PULLED BACK TC                                                                              |                   |
|               |                         | EXIS                                                         | TING HOUSE.                                                                                                              |                   |
|               |                         | IRST FLO                                                     | <b>OR</b><br>IOVED TERRACE FROM                                                                                          | MASTER            |
|               | 1                       | 1. REM                                                       | OVED PLANTER OVER                                                                                                        | ENTRY             |
|               | 1                       |                                                              | EASED NORTHERN SET                                                                                                       | BACK BY RI        |
|               | 1                       | 3. INCF                                                      | REASED WESTERN SET                                                                                                       | BACK TO 18        |
|               |                         | <b>OOF LEV</b><br>4. RED                                     | <b>'EL</b><br>UCED PERGOLA OVER                                                                                          |                   |
|               |                         |                                                              |                                                                                                                          |                   |
|               |                         |                                                              |                                                                                                                          |                   |
| 1             |                         |                                                              |                                                                                                                          |                   |
|               |                         |                                                              |                                                                                                                          |                   |
|               |                         |                                                              |                                                                                                                          |                   |
|               |                         |                                                              |                                                                                                                          |                   |
|               | CLIE                    | NT:                                                          |                                                                                                                          |                   |
| $\prec$       | F                       | PAUL S                                                       | SIMMONS                                                                                                                  |                   |
| $\leq$        |                         |                                                              |                                                                                                                          |                   |
| $\prec$       |                         |                                                              |                                                                                                                          |                   |
| 2             | PRO                     | JECT:                                                        |                                                                                                                          |                   |
| $\sim$        | 9                       | 2 NAF                                                        | RRABEEN PARI                                                                                                             | < PARA            |
| $\lambda$     |                         |                                                              |                                                                                                                          |                   |
|               |                         |                                                              |                                                                                                                          |                   |
| $\sum$        | ARC                     | HITECT:                                                      |                                                                                                                          |                   |
|               |                         | ID۱                                                          | STUDIO                                                                                                                   | S                 |
| $\mathbf{z}$  |                         |                                                              | CHITEC                                                                                                                   | -                 |
|               |                         |                                                              |                                                                                                                          |                   |
| $\leq$        |                         |                                                              | NTERIO                                                                                                                   |                   |
|               |                         |                                                              | 2 pirrama road, pyrmont, nsw, 2                                                                                          | 2009 // ph:       |
| $\prec$       |                         |                                                              |                                                                                                                          |                   |
| $\leq$        |                         |                                                              | CAPE PLANS                                                                                                               |                   |
| $\prec$       |                         |                                                              |                                                                                                                          |                   |
| 4             | NOT<br>1. Us            |                                                              | mensions, do not scale drawings.                                                                                         | NORTH:            |
| $\checkmark$  | 2. Al<br>Studi<br>3. Ch | l discrepancies a<br>ios prior to const<br>neck all dimensio | nd omissions to be referred to ID<br>ruction.<br>ıns, Building Code of Australia, relevant                               |                   |
| Z             | 4. Th<br>Copy<br>the w  | right remains the<br>whole or part of th                     | provals.<br>: for construction.<br>e property of ID Studios. Reproduction of<br>nis document constitutes an infringement | NORT              |
|               | of co                   | pyright.<br>1INATED ARCHI                                    | TECT ANDREW OLIVER O'CONNELL:                                                                                            |                   |
|               | SCA                     |                                                              | ed                                                                                                                       | DATE:<br>Issue Da |
|               |                         |                                                              | CHECKED BY: PROJECT NO:<br>AOC 2210                                                                                      | DRAWING NO:       |
|               | CAD                     | FILE:                                                        |                                                                                                                          | A5001             |
|               |                         |                                                              |                                                                                                                          | <u>.</u>          |

## CUNCIL RFI LIST OF UPDATES

### SEMENT

- EXISTING LAUNDRY TO BE RETAINED
- EXISTING SHED TO BE RETAINED
- WIDTH OF EXISTING DRIVEWAY TO BE RETAINED
- INCREASED WESTERN SETBACK TO 1500mm
- REDUCED STAIRS TO LAWN NEW PLANTER TO LAWN

### OUND FLOOR

- MOVED STAIRS TO ENTRY OFF HOUSE ADDED PLANTER
- 1500mm SETBACK FROM WESTERN BOUNDARY - INCREASED PLANTING STRIP
- REDUCED BLADES ALONG NARRABEEN PARK PARADE - PULLED BACK TO BE FLUSH WITH EXISTING HOUSE.

### RST FLOOR

- REMOVED TERRACE FROM MASTER
- REMOVED PLANTER OVER ENTRY INCEASED NORTHERN SETBACK BY REDUCING
- CANOPY OVER ENTRY
- **INCREASED WESTERN SETBACK TO 1500mm**

2 NARRABEEN PARK PARADE