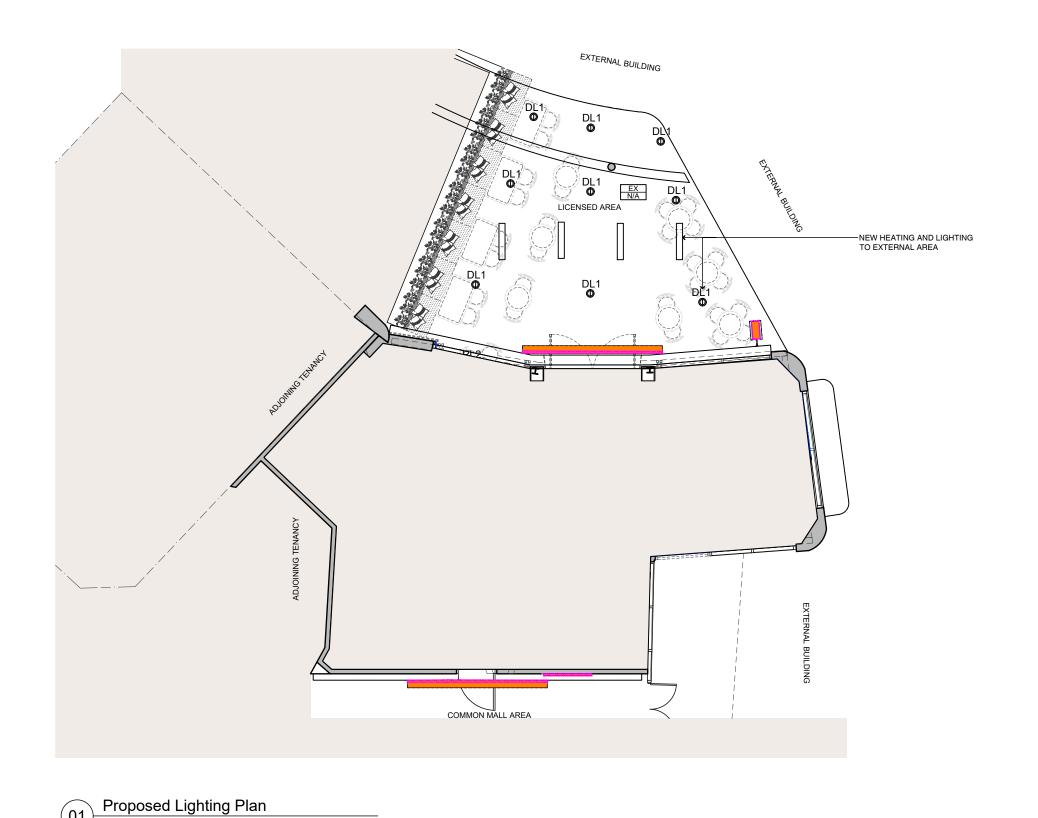

#### Manly Seafood

SHOP 15, Manly Wharf, Manly, NSW, 2095

Ground Floor Proposed Lighting Plan

| Status      | DEVELOPMENTAPPLICATION |
|-------------|------------------------|
| Scale       | 1:100@A3               |
| Drawn       | KM/YL                  |
| Project No. | 618                    |