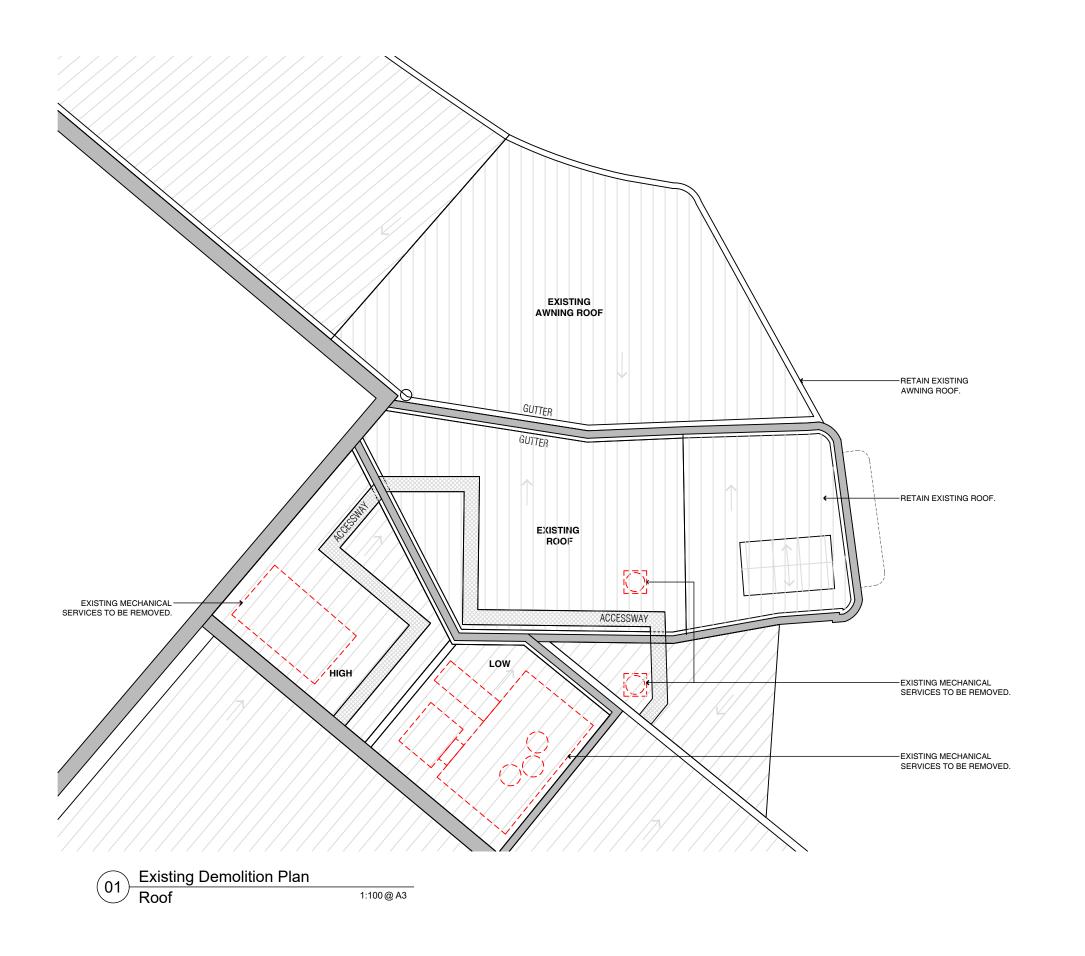

|     |          |                         |    |
| _   |          |                         |    |
| Α   | 28.08.19 | DEVELOPMENT APPLICATION | P  |
| Rev | Date     | Description             | Ch |

#### Manly Seafood



SHOP 15, Manly Wharf, Manly, NSW, 2095

Proposed Plan



| Scale       | 1.100@43 |
|-------------|----------|
| Scale       | 1:100@A3 |
| Drawn       | KM/YL    |
| Project No. | 618      |

DA 00 1 02





Ground Floor

1:100 @ A3

#### COPYRIGHT

NOTE



#### Manly Seafood

SHOP 15, Manly Wharf, Manly, NSW, 2095



Ground Floor Proposed Lighting Plan

| Status      | DEVELOPMENTAPPLICATION |
|-------------|------------------------|
| Scale       | 1:100@A3               |
| Drawn       | KM/YL                  |
| Project No. | 618                    |

DA 00 1 03



NOTE



**Demoliton Legend** 

#### Manly Seafood

 A
 28.08.19
 DEVELOPMENT APPLICATION

 Rev
 Date
 Description

SHOP 15, Manly Wharf, Manly, NSW, 2095



#### Existing / Demolition Plan

| Status      | DEVELOPMENTAPPLICATION |
|-------------|------------------------|
| Scale       | 1:100 @A3              |
| Drawn       | KM/YL                  |
| Project No. | 618                    |

DA 01 1 01 A





NOTE



#### Manly Seafood

SHOP 15, Manly Wharf, Manly, NSW, 2095



#### Roof Proposed Plan

| Status      | DEVELOPMENTAPPLICATION |
|-------------|------------------------|
| Scale       | 1:100@A3               |
| Drawn       | KM/YL                  |
| Project No. | 618                    |

DA 01 1 02





EXTERNAL FLOOR LEVEL RL 9.820

BUILDING HEIGHT RL 14.370 write



-