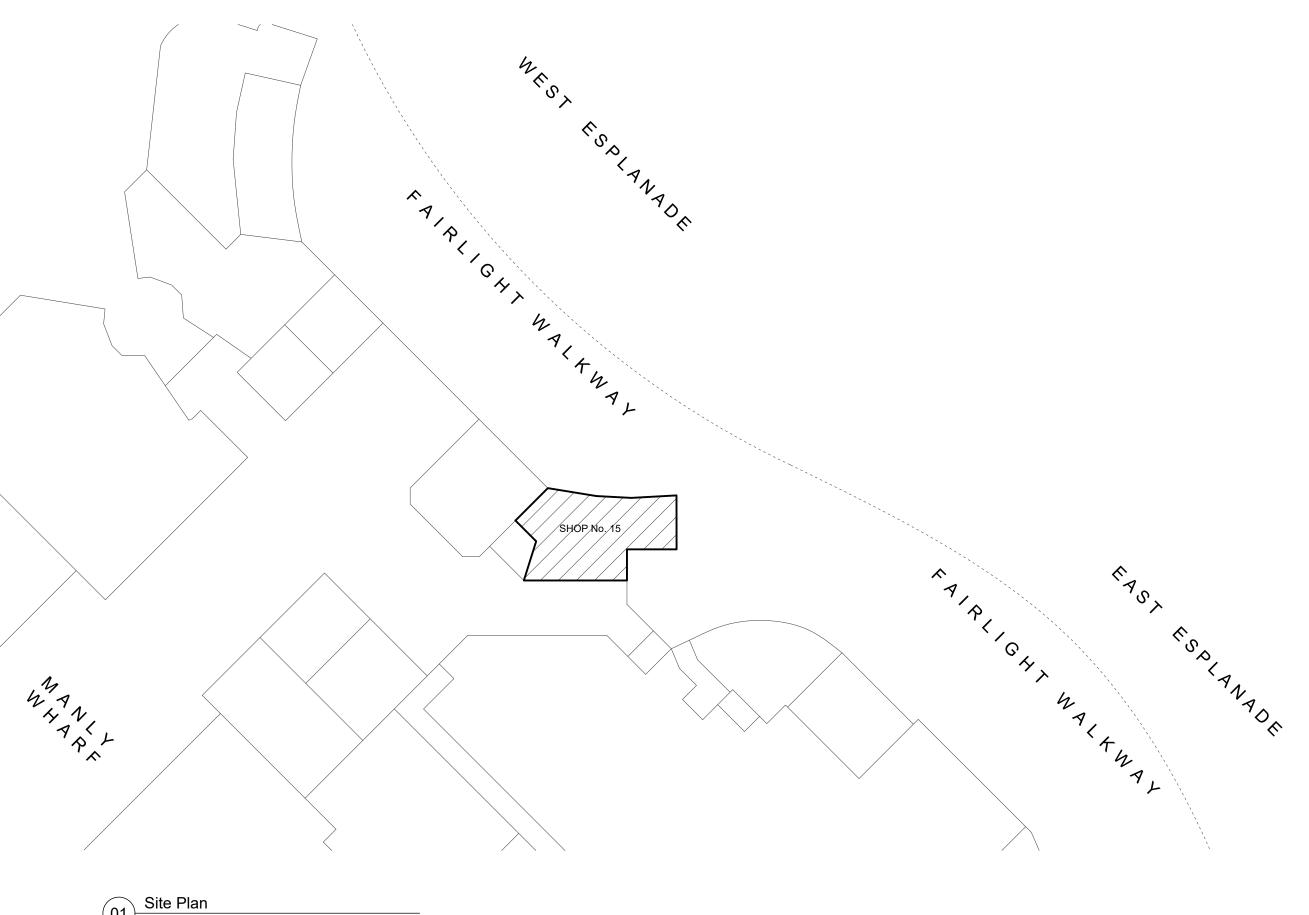

#### Manly Seafood

SHOP 15, Manly Wharf, Manly, NSW, 2095

#### Site Plan

| Status      | DEVELOPMENTAPPLICATION |
|-------------|------------------------|
| Scale       | N.T.S @ A3             |
| Drawn       | KM/YL                  |
| Project No. | 618                    |