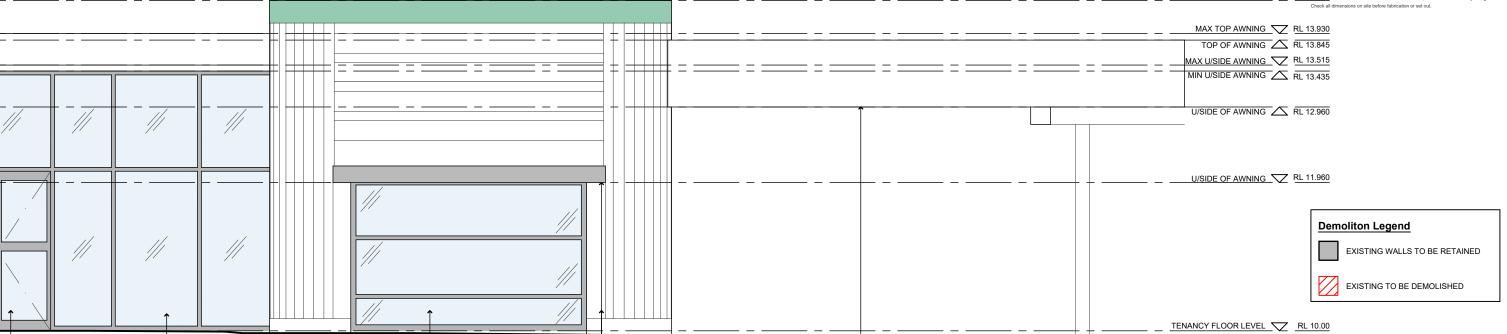

DA 01 1 02

EXTERNAL FLOOR LEVEL RL 9.820

BUILDING HEIGHT RL 14.370 write

-RETAIN EXISTING BASE BUILDING FACADES AND AWNINGS

-RETAIN EXISTING GLAZING. PREPARE FOR NEW DESIGN

RETAIN EXISTING DOORS.

-RETAIN EXISTING BASE BUILDING

FACADES AND AWNINGS

RETAIN EXISTING GLAZING.
PREPARE FOR NEW DESIGN

DA 00 2 01

DEVELOPMENTAPPLICATION

Manly Seafood SHOP 15, Manly Wharf,

Manly, NSW, 2095

1:50@A3

KM Project No. 618