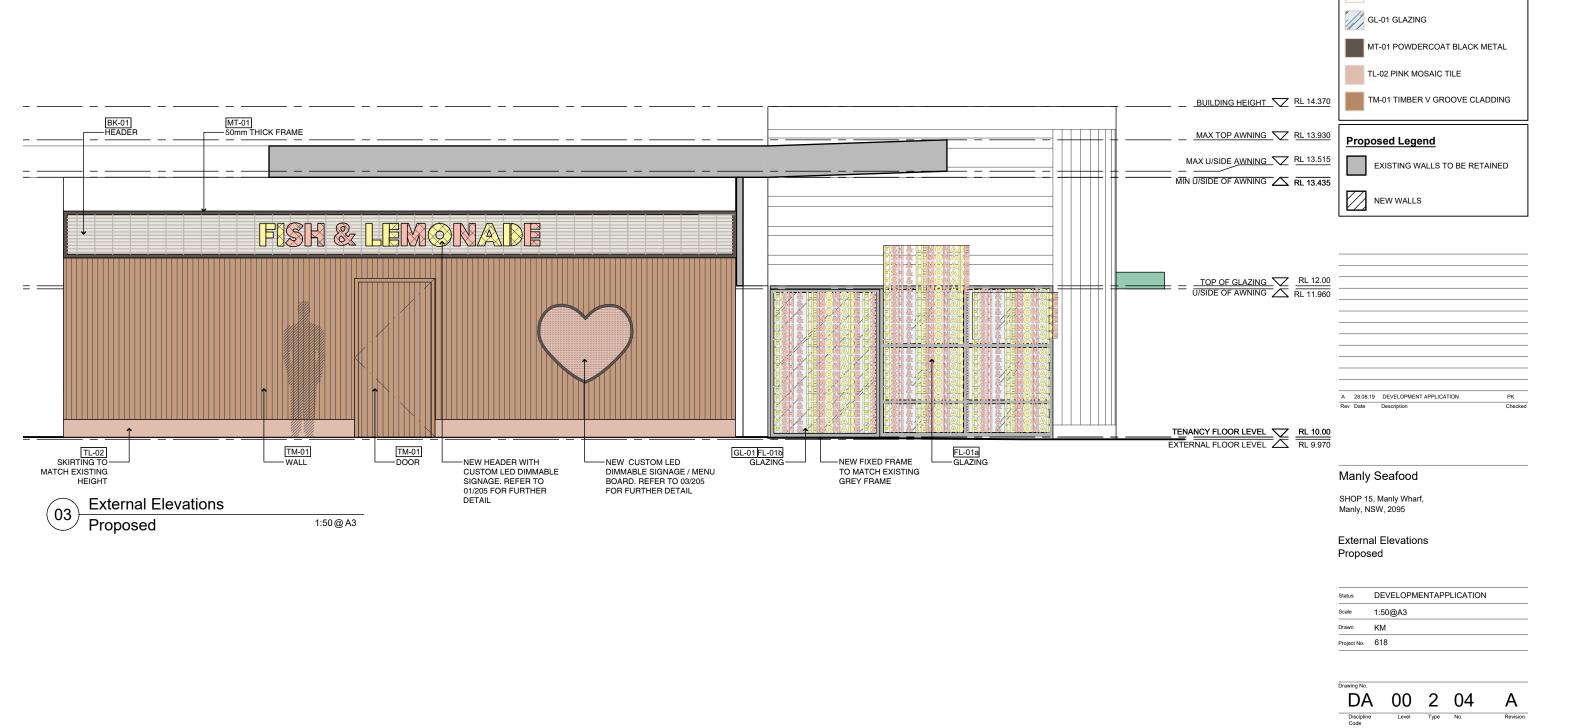

DA 00 2 03

NOTE

DEVELOPMENT APPLICATION

Check all dimensions on site before fabrication or set out.

New Colour Scheme (External)

BK-01 WHITE BRICK

FL-01a CUSTOM GRAPHIC FILM WITH WHITE OPAQUE BACKGROUND
FL-01b CUSTOM GRAPHIC FILM WITH CLEAR BACKGROUND
FL-02 CUSTOM GRAPHIC STRIP FILM

Proposed External Signage

A 28.08.19 DEVELOPMENT APPLICATION

| Status      | DEVELOPMENTAPPLICATION |
|-------------|------------------------|
| Scale       | as shown@A3            |
| Drawn       | KM                     |
| Project No. | 618                    |
|             |                        |