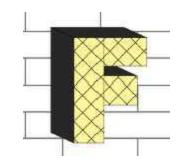

DA Discipline Code

00 2 05

8mm BLACK METAL FRAME TO SIDES AND TO SIT

5MM PROUD OF ACRYLIC ON THE FRONT FACE. BLACK METAL GRID PATTERN 5x5MM TO SIT ON

PIN FIXED - ROUND TUBE FIXINGS.-FLAT PLATE TO FIX INTO TENANCY HEADER FOR SUPPORT

TENANCY BLADE SIGNAGE WITH:

GRAPHIC DESIGNER TO DETAIL

NEW CUSTOM GRAPHIC TO BOTH SIDES TO

3D BUILT OUT SHAPES PIN FIXED TO HEADER.— INTERNALLY ILLUMINATED TO BOTH SIDES. FRONT OPAL ACRYLIC WITH ROUTERED CHANNEL AT REAR FOR LED. VINYL TO FRONT FACE TO MATCH