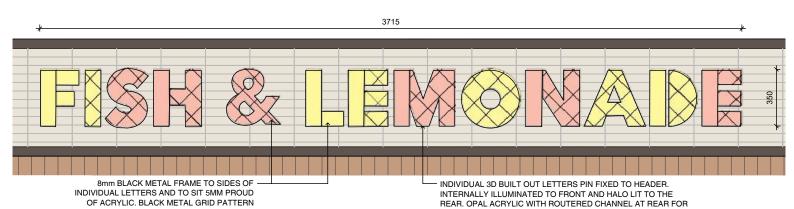

DA Discipline Code

00 2 05

8mm BLACK METAL FRAME TO SIDES AND TO SIT

5MM PROUD OF ACRYLIC ON THE FRONT FACE. BLACK METAL GRID PATTERN 5x5MM TO SIT ON

PIN FIXED - ROUND TUBE FIXINGS.-FLAT PLATE TO FIX INTO TENANCY HEADER FOR SUPPORT

TENANCY BLADE SIGNAGE WITH:

GRAPHIC DESIGNER TO DETAIL

NEW CUSTOM GRAPHIC TO BOTH SIDES TO

3D BUILT OUT SHAPES PIN FIXED TO HEADER.— INTERNALLY ILLUMINATED TO BOTH SIDES. FRONT OPAL ACRYLIC WITH ROUTERED CHANNEL AT REAR FOR LED. VINYL TO FRONT FACE TO MATCH

BRANDING TO GRAPHIC DESIGNERS SPEC

Tenancy Blade Signage Concept Image N.T.S.@A3

LED Signage Proposed 1:20 @ A3

1265

LED Signage Concept Image

N.T.S. @ A3