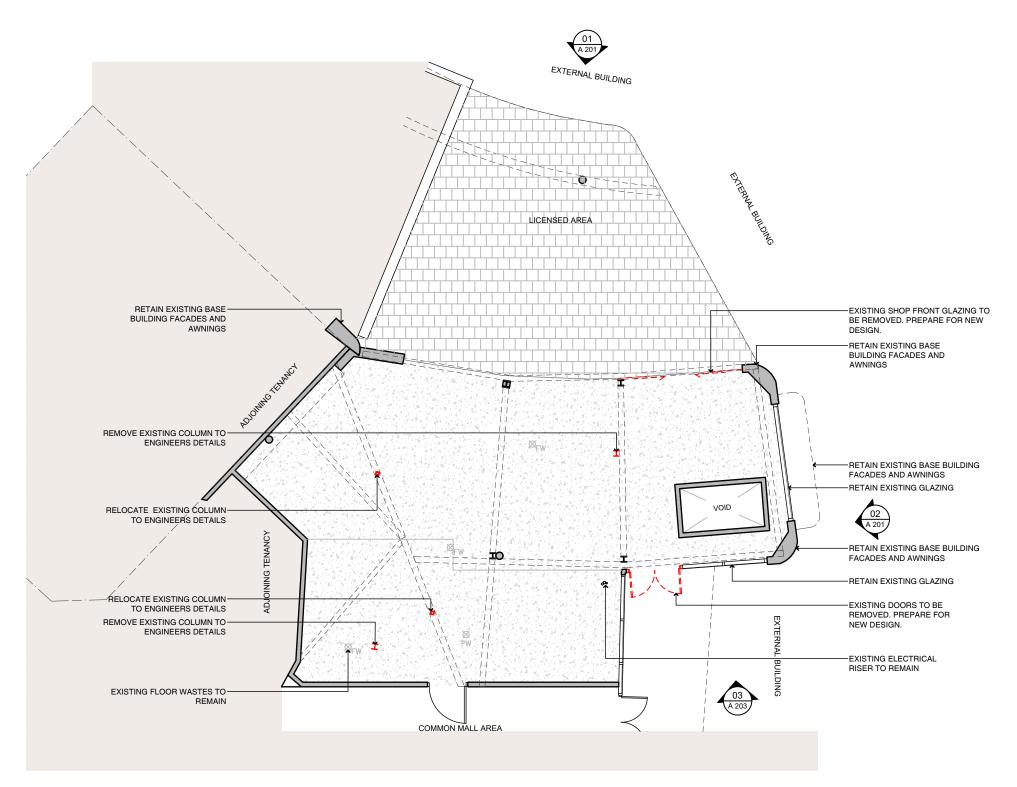

## Existing / Demolition Plan Ground Floor 1:100@A3

#### Manly Seafood

SHOP 15, Manly Wharf, Manly, NSW, 2095

#### Existing / Demolition Plan

| Status      | DEVELOPMENTAPPLICATION |
|-------------|------------------------|
| Scale       | 1:100@A3               |
| Drawn       | KM/YL                  |
| Project No. | 618                    |