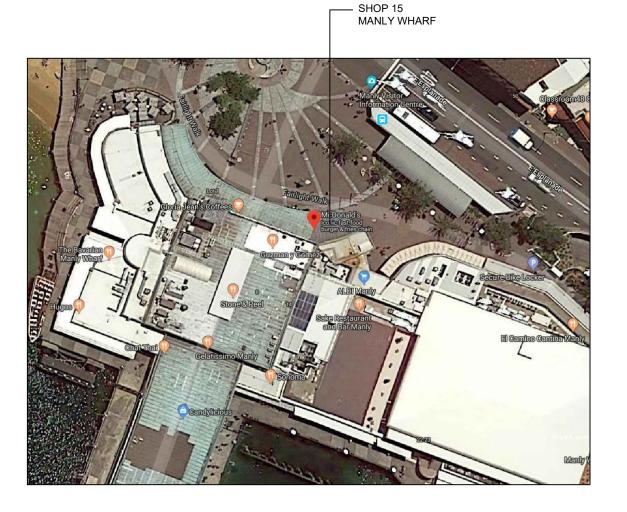

### **MANLY SEAFOOD**

SHOP 15, MANLY WHARF

EAST ESPLANADE, MANLY NSW 2095

Project Number: 618

#### Manly Seafood

SHOP 15, Manly Wharf, Manly, NSW, 2095