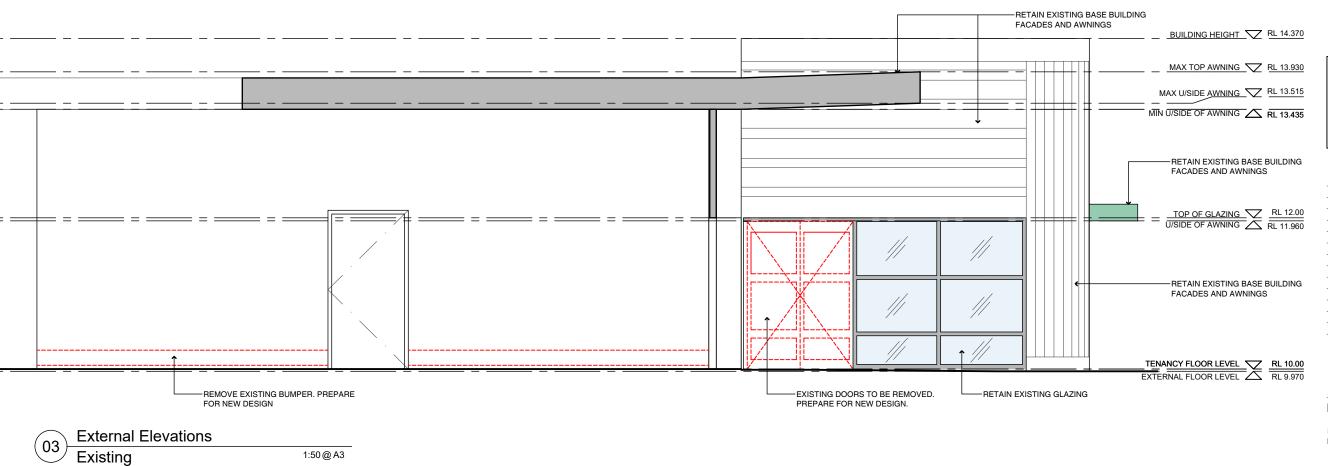

DA 01 1 02

EXTERNAL FLOOR LEVEL RL 9.820

BUILDING HEIGHT RL 14.370 write

-RETAIN EXISTING BASE BUILDING FACADES AND AWNINGS

-RETAIN EXISTING GLAZING. PREPARE FOR NEW DESIGN

RETAIN EXISTING DOORS.

-RETAIN EXISTING BASE BUILDING

FACADES AND AWNINGS

RETAIN EXISTING GLAZING.
PREPARE FOR NEW DESIGN

DA 00 2 01

DEVELOPMENTAPPLICATION

Manly Seafood SHOP 15, Manly Wharf,

Manly, NSW, 2095

1:50@A3

KM Project No. 618

Existing

Status

Drawn

NOTE

Only use written dimensions. Do not scale. If in doubt, controlled the control of the control of

**Demoliton Legend** 

EXISTING WALLS TO BE RETAINED

EXISTING TO BE DEMOLISHED

#### External Elevations Existing

| Status      | DEVELOPMENTAPPLICATION |
|-------------|------------------------|
| Scale       | 1:50@A3                |
| Drawn       | KM                     |
| Project No. | 618                    |