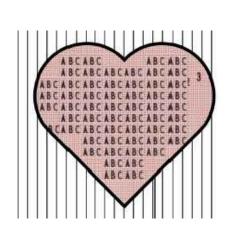

LED Signage Concept Image

N.T.S. @ A3

Tenancy Blade Signage Front Elevation 1:20@A3

LED. VINYL TO FRONT FACE OF INDIVIDUAL LETTERS TO MATCH

BRANDING TO GRAPHIC DESIGNERS SPEC.

Manly Seafood

SHOP 15, Manly Wharf,

BRANDING TO GRAPHIC DESIGNERS SPEC

Tenancy Blade Signage Concept Image N.T.S.@A3

LED Signage Proposed 1:20 @ A3

1265

LED Signage Concept Image

N.T.S. @ A3