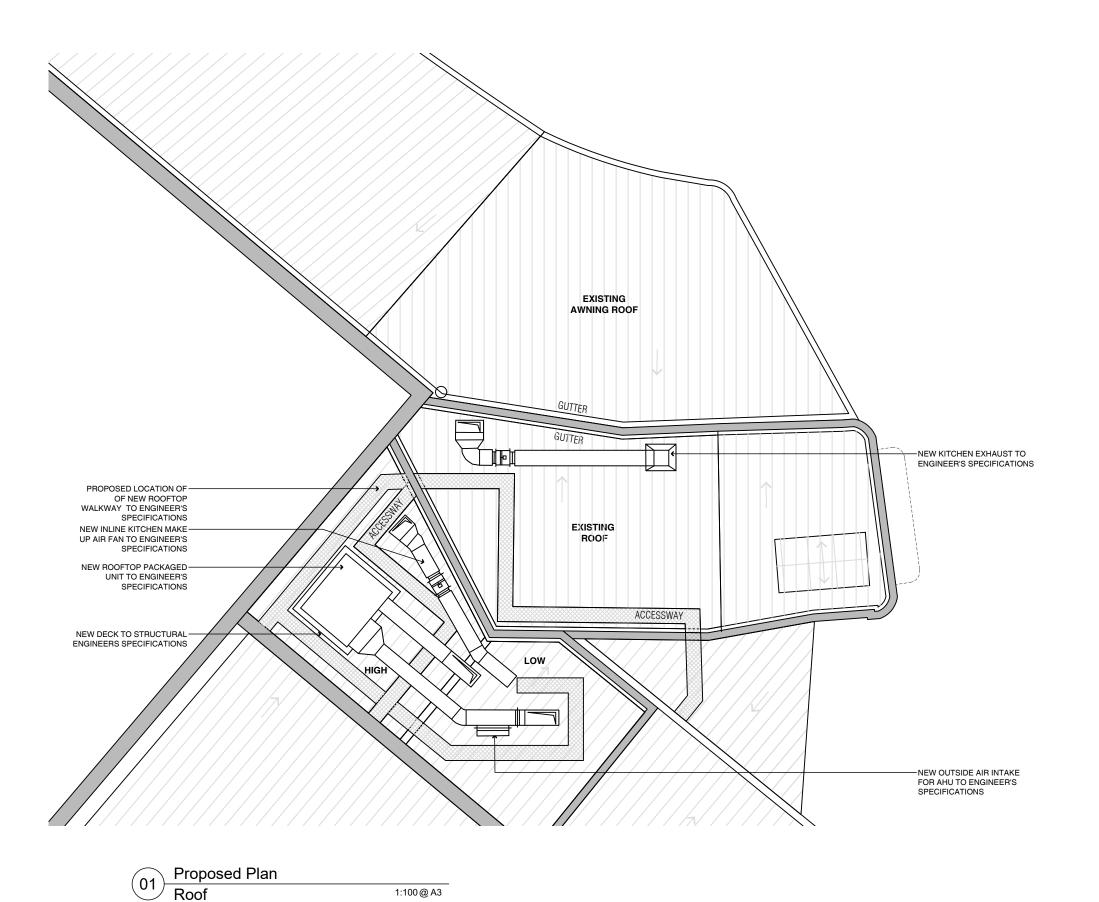

#### Manly Seafood

SHOP 15, Manly Wharf, Manly, NSW, 2095

#### Roof Proposed Plan

| Status      | DEVELOPMENTAPPLICATION |
|-------------|------------------------|
| Scale       | 1:100@A3               |
| Drawn       | KM/YL                  |
| Project No. | 618                    |

DA 01 1 02

EXTERNAL FLOOR LEVEL RL 9.820

BUILDING HEIGHT RL 14.370 write

-RETAIN EXISTING BASE BUILDING FACADES AND AWNINGS

-RETAIN EXISTING GLAZING. PREPARE FOR NEW DESIGN

RETAIN EXISTING DOORS.

-RETAIN EXISTING BASE BUILDING