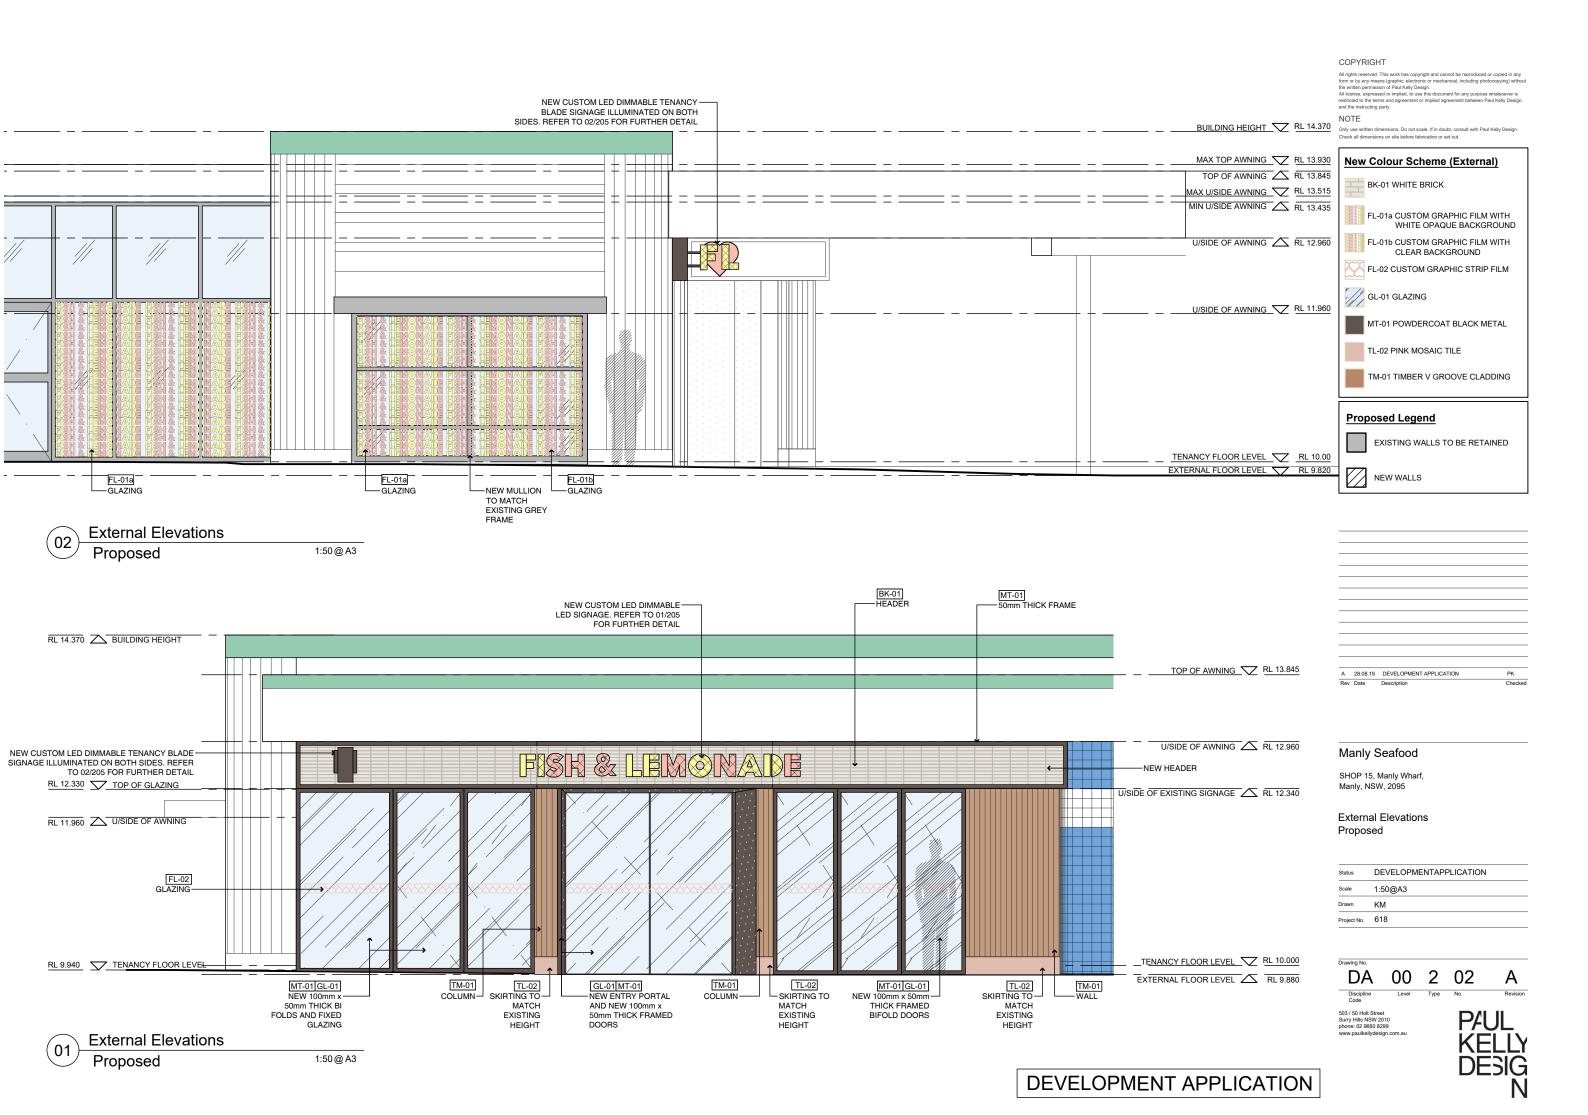

DA 00 2 03

NOTE

DEVELOPMENT APPLICATION

Check all dimensions on site before fabrication or set out.

New Colour Scheme (External)

BK-01 WHITE BRICK

FL-01a CUSTOM GRAPHIC FILM WITH WHITE OPAQUE BACKGROUND
FL-01b CUSTOM GRAPHIC FILM WITH CLEAR BACKGROUND
FL-02 CUSTOM GRAPHIC STRIP FILM

NOTE

Check all dimensions on site before fabrication or set out.

5x5MM TO SIT ON TOP OF ACRYLIC

LED Signage Proposed

1:20 @ A3

LED Signage Side Elevation N.T.S.@A3

- 20mm x100mm BLACK METAL FRAME TO SIDES OF HEART SHAPED LOCKABLE FRAME WITH CLEAR PERSPEX COVER. FRAME TO BE INTERNALLY ILLUMINATED. PINK MENU PEG BOARD WITH BLACK LETTERS TO REAR

LED Signage Concept Image

N.T.S. @ A3

Tenancy Blade Signage Front Elevation 1:20@A3

LED. VINYL TO FRONT FACE OF INDIVIDUAL LETTERS TO MATCH

BRANDING TO GRAPHIC DESIGNERS SPEC.

Manly Seafood

SHOP 15, Manly Wharf,

Proposed External Signage

A 28.08.19 DEVELOPMENT APPLICATION

| Status      | DEVELOPMENTAPPLICATION |
|-------------|------------------------|
| Scale       | as shown@A3            |
| Drawn       | KM                     |
| Project No. | 618                    |
|             |                        |

DA Discipline Code

00 2 05

8mm BLACK METAL FRAME TO SIDES AND TO SIT

5MM PROUD OF ACRYLIC ON THE FRONT FACE. BLACK METAL GRID PATTERN 5x5MM TO SIT ON

PIN FIXED - ROUND TUBE FIXINGS.-FLAT PLATE TO FIX INTO TENANCY HEADER FOR SUPPORT

TENANCY BLADE SIGNAGE WITH:

GRAPHIC DESIGNER TO DETAIL

NEW CUSTOM GRAPHIC TO BOTH SIDES TO

3D BUILT OUT SHAPES PIN FIXED TO HEADER.— INTERNALLY ILLUMINATED TO BOTH SIDES. FRONT OPAL ACRYLIC WITH ROUTERED CHANNEL AT REAR FOR LED. VINYL TO FRONT FACE TO MATCH

BRANDING TO GRAPHIC DESIGNERS SPEC

Tenancy Blade Signage Concept Image N.T.S.@A3

LED Signage Proposed 1:20 @ A3

1265

LED Signage Concept Image

N.T.S. @ A3