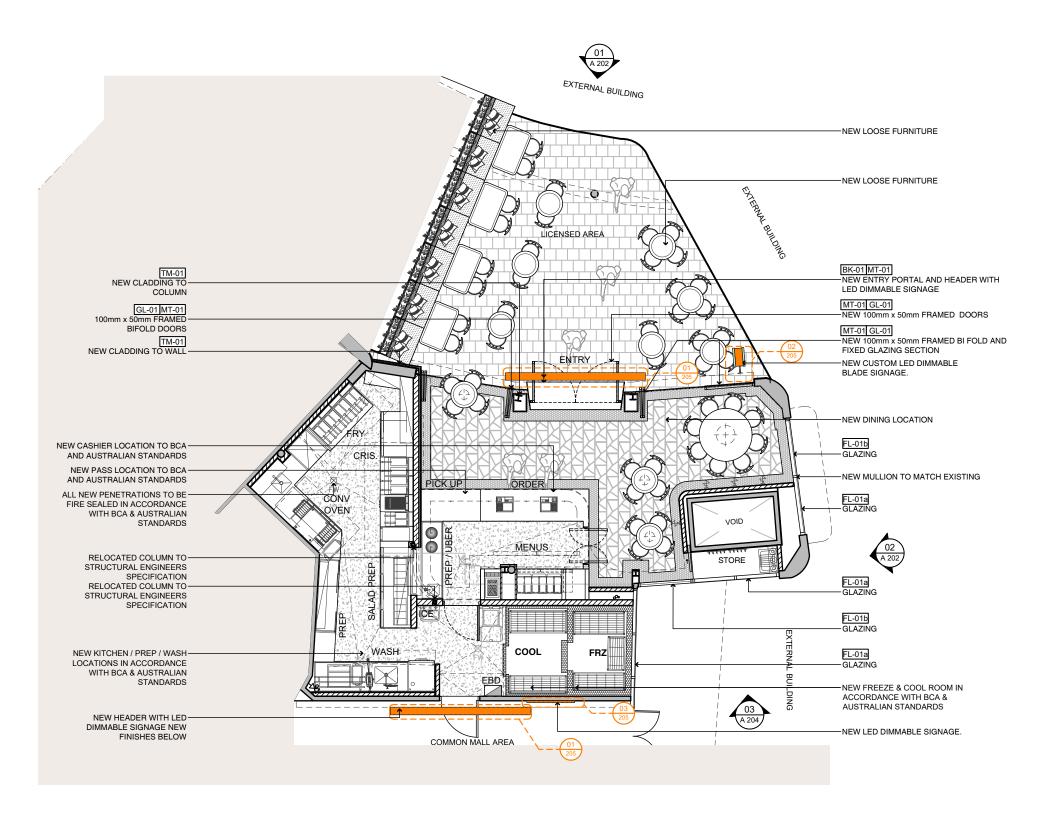

## Existing / Demolition Plan Ground Floor 1:100@A3

#### Existing / Demolition Plan

| Status      | DEVELOPMENTAPPLICATION |
|-------------|------------------------|
| Scale       | 1:100@A3               |
| Drawn       | KM/YL                  |
| Project No. | 618                    |

DA 00 1 01

503 / 50 Holt Street Surry Hills NSW 2010 phone: 02 9660 8299 www.paulkellydesign.com

Proposed Plan **Ground Floor** 1:100@A3

**DEVELOPMENT APPLICATION** 

#### Manly Seafood

SHOP 15, Manly Wharf, Manly, NSW, 2095

Proposed Plan

| Scale       | 1.100@43 |
|-------------|----------|
| Scale       | 1:100@A3 |
| Drawn       | KM/YL    |
| Project No. | 618      |

DA 00 1 02

Ground Floor

1:100 @ A3

#### Manly Seafood

SHOP 15, Manly Wharf, Manly, NSW, 2095

Ground Floor Proposed Lighting Plan

| Status      | DEVELOPMENTAPPLICATION |
|-------------|------------------------|
| Scale       | 1:100@A3               |
| Drawn       | KM/YL                  |
| Project No. | 618                    |

#### Existing / Demolition Plan

| Status      | DEVELOPMENTAPPLICATION |
|-------------|------------------------|
| Scale       | 1:100 @A3              |
| Drawn       | KM/YL                  |
| Project No. | 618                    |

#### Roof Proposed Plan

| Status      | DEVELOPMENTAPPLICATION |
|-------------|------------------------|
| Scale       | 1:100@A3               |
| Drawn       | KM/YL                  |
| Project No. | 618                    |

DA 00 2 03

NOTE

DEVELOPMENT APPLICATION

Check all dimensions on site before fabrication or set out.

New Colour Scheme (External)

BK-01 WHITE BRICK

FL-01a CUSTOM GRAPHIC FILM WITH WHITE OPAQUE BACKGROUND
FL-01b CUSTOM GRAPHIC FILM WITH CLEAR BACKGROUND
FL-02 CUSTOM GRAPHIC STRIP FILM