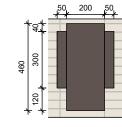

NOTE

Check all dimensions on site before fabrication or set out.

5x5MM TO SIT ON TOP OF ACRYLIC

LED Signage Proposed

1:20 @ A3

LED Signage Side Elevation N.T.S.@A3

- 20mm x100mm BLACK METAL FRAME TO SIDES OF HEART SHAPED LOCKABLE FRAME WITH CLEAR PERSPEX COVER. FRAME TO BE INTERNALLY ILLUMINATED. PINK MENU PEG BOARD WITH BLACK LETTERS TO REAR

LED Signage Concept Image

N.T.S. @ A3

Tenancy Blade Signage Front Elevation 1:20@A3

LED. VINYL TO FRONT FACE OF INDIVIDUAL LETTERS TO MATCH

BRANDING TO GRAPHIC DESIGNERS SPEC.

Manly Seafood

SHOP 15, Manly Wharf,

BRANDING TO GRAPHIC DESIGNERS SPEC

Tenancy Blade Signage Concept Image N.T.S.@A3

LED Signage Proposed 1:20 @ A3

1265

LED Signage Concept Image

N.T.S. @ A3