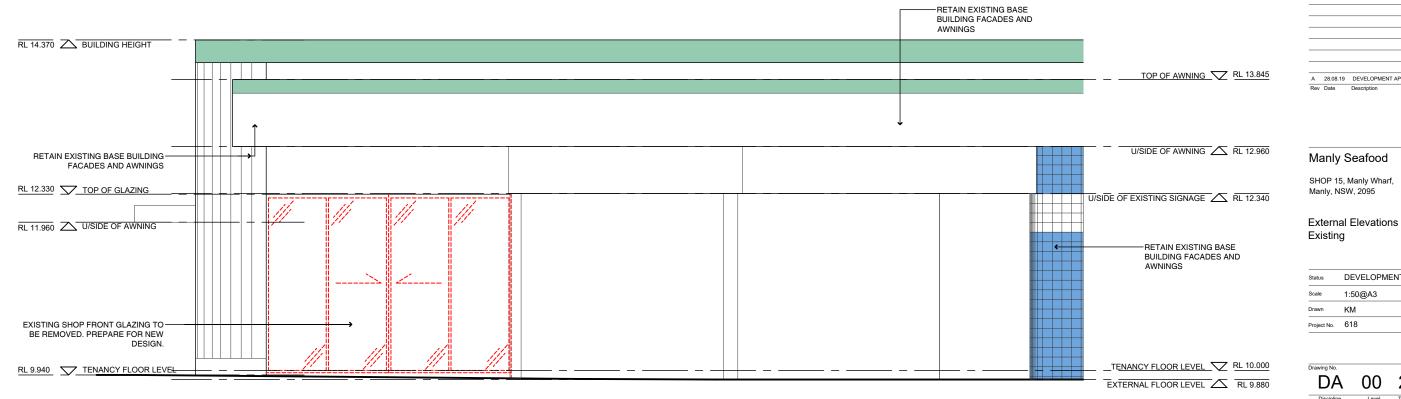

DA 01 1 02

EXTERNAL FLOOR LEVEL RL 9.820

BUILDING HEIGHT RL 14.370 write

-RETAIN EXISTING BASE BUILDING FACADES AND AWNINGS

-RETAIN EXISTING GLAZING. PREPARE FOR NEW DESIGN

RETAIN EXISTING DOORS.

-RETAIN EXISTING BASE BUILDING

FACADES AND AWNINGS

RETAIN EXISTING GLAZING.
PREPARE FOR NEW DESIGN

DA 00 2 01

DEVELOPMENTAPPLICATION

Manly Seafood SHOP 15, Manly Wharf,

Manly, NSW, 2095

1:50@A3

KM Project No. 618

Existing

Status

Drawn

NOTE

Only use written dimensions. Do not scale. If in doubt, controlled the control of the control of

**Demoliton Legend** 

EXISTING WALLS TO BE RETAINED

EXISTING TO BE DEMOLISHED

#### External Elevations Existing

| Status      | DEVELOPMENTAPPLICATION |
|-------------|------------------------|
| Scale       | 1:50@A3                |
| Drawn       | KM                     |
| Project No. | 618                    |