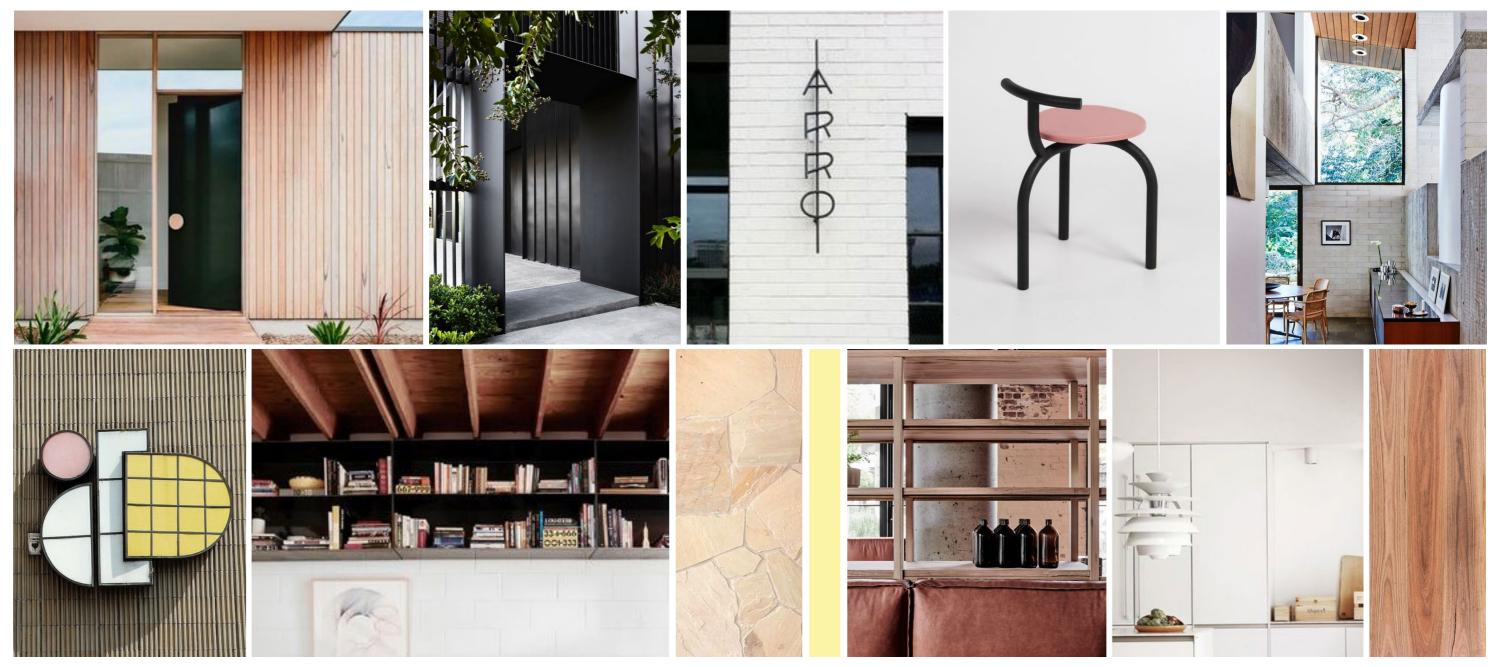

# FISH & LEMONADE. INTERIOR DETAILS 01.

### **CONCEPT IMAGES**

CONTEMPORARY ( Simple, Paired Back ) +

AUTHENTIC (Ethically Sourced, Modernist, Wholesome) +

FRESH (Coastal, Summer, Casual)