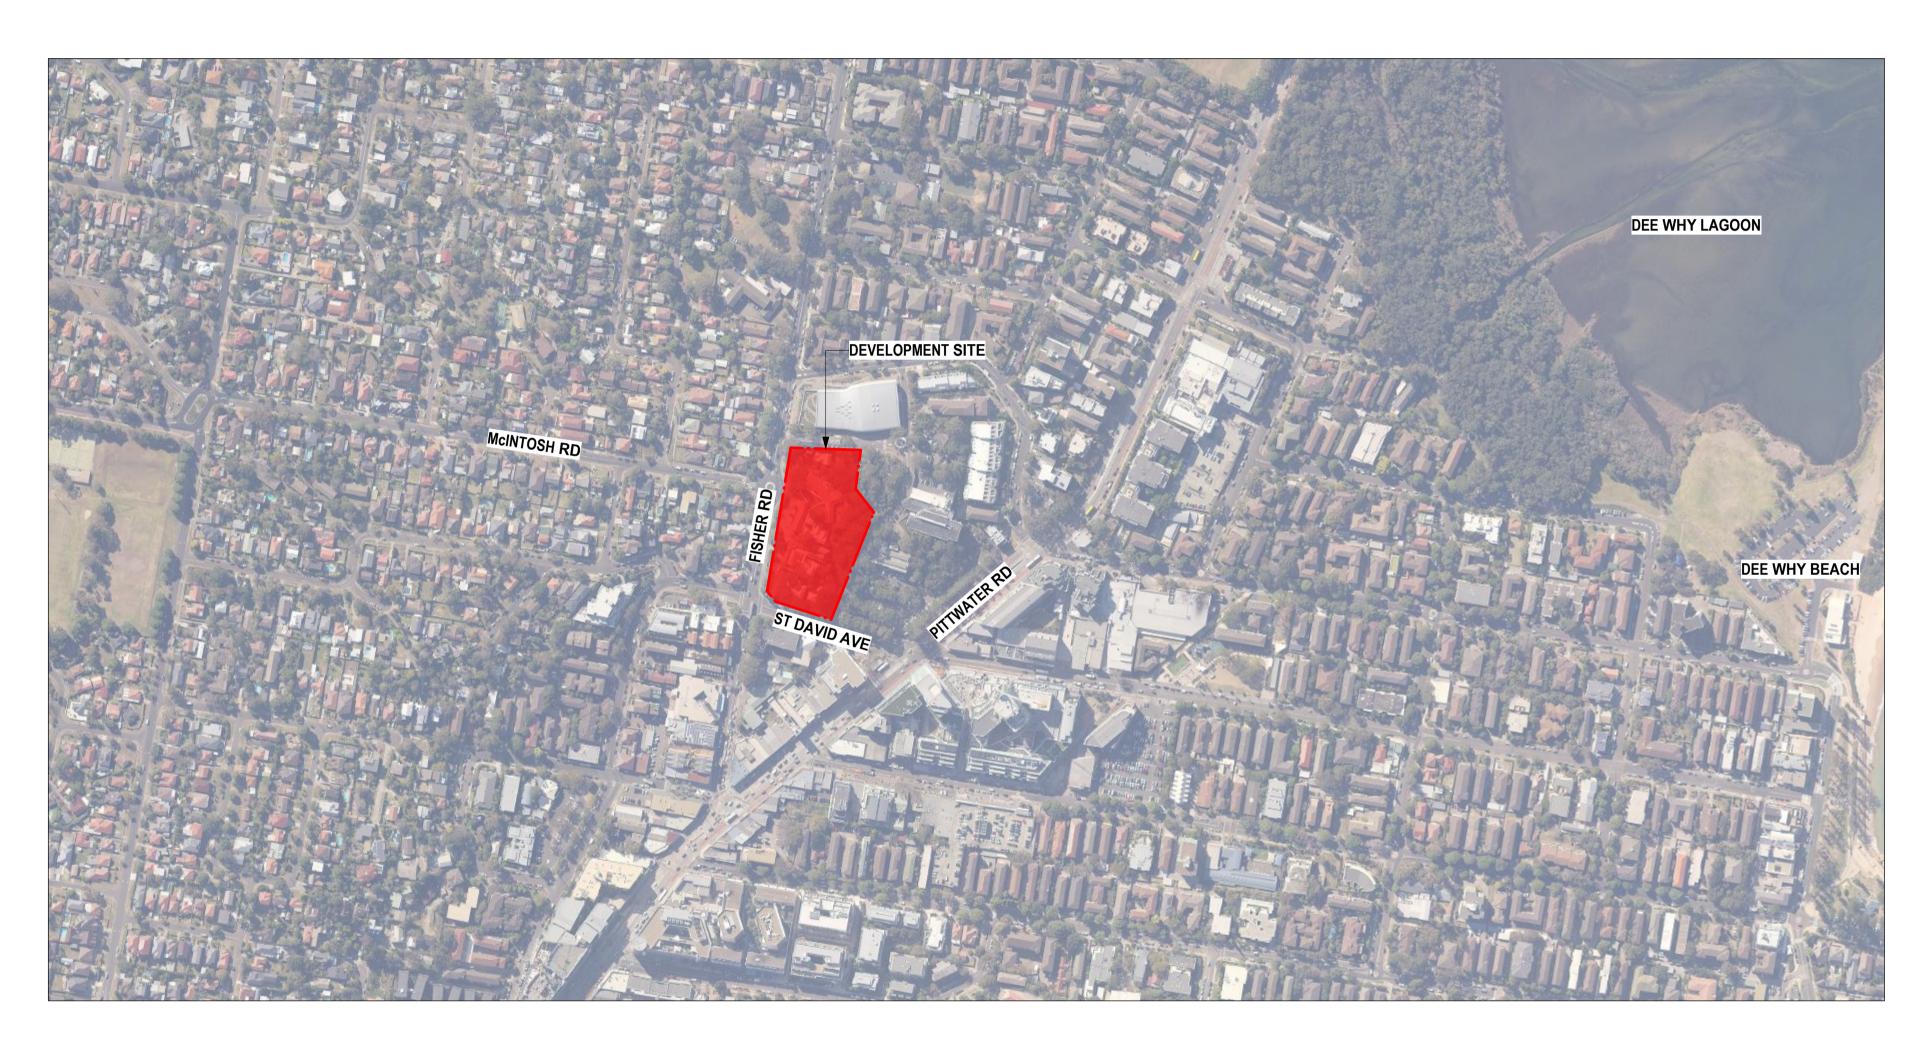

## 23 FISHER RD, DEE WHY

ROSE GROUP

URE

PROJECT
23 FISHER RD.

DRAWING TITLE

COVER SHEET

PROJECT STAGE

SHEET SIZE

ISSUE

DRAWING NUMBER

L\_0001

PROJECT

23 FISHER RD, DEE WHY

23 FISHER RD, DEE WHY NSW 2099

PROJECT STAGE SECTION 4.55

PROJECT NUMBER

18515