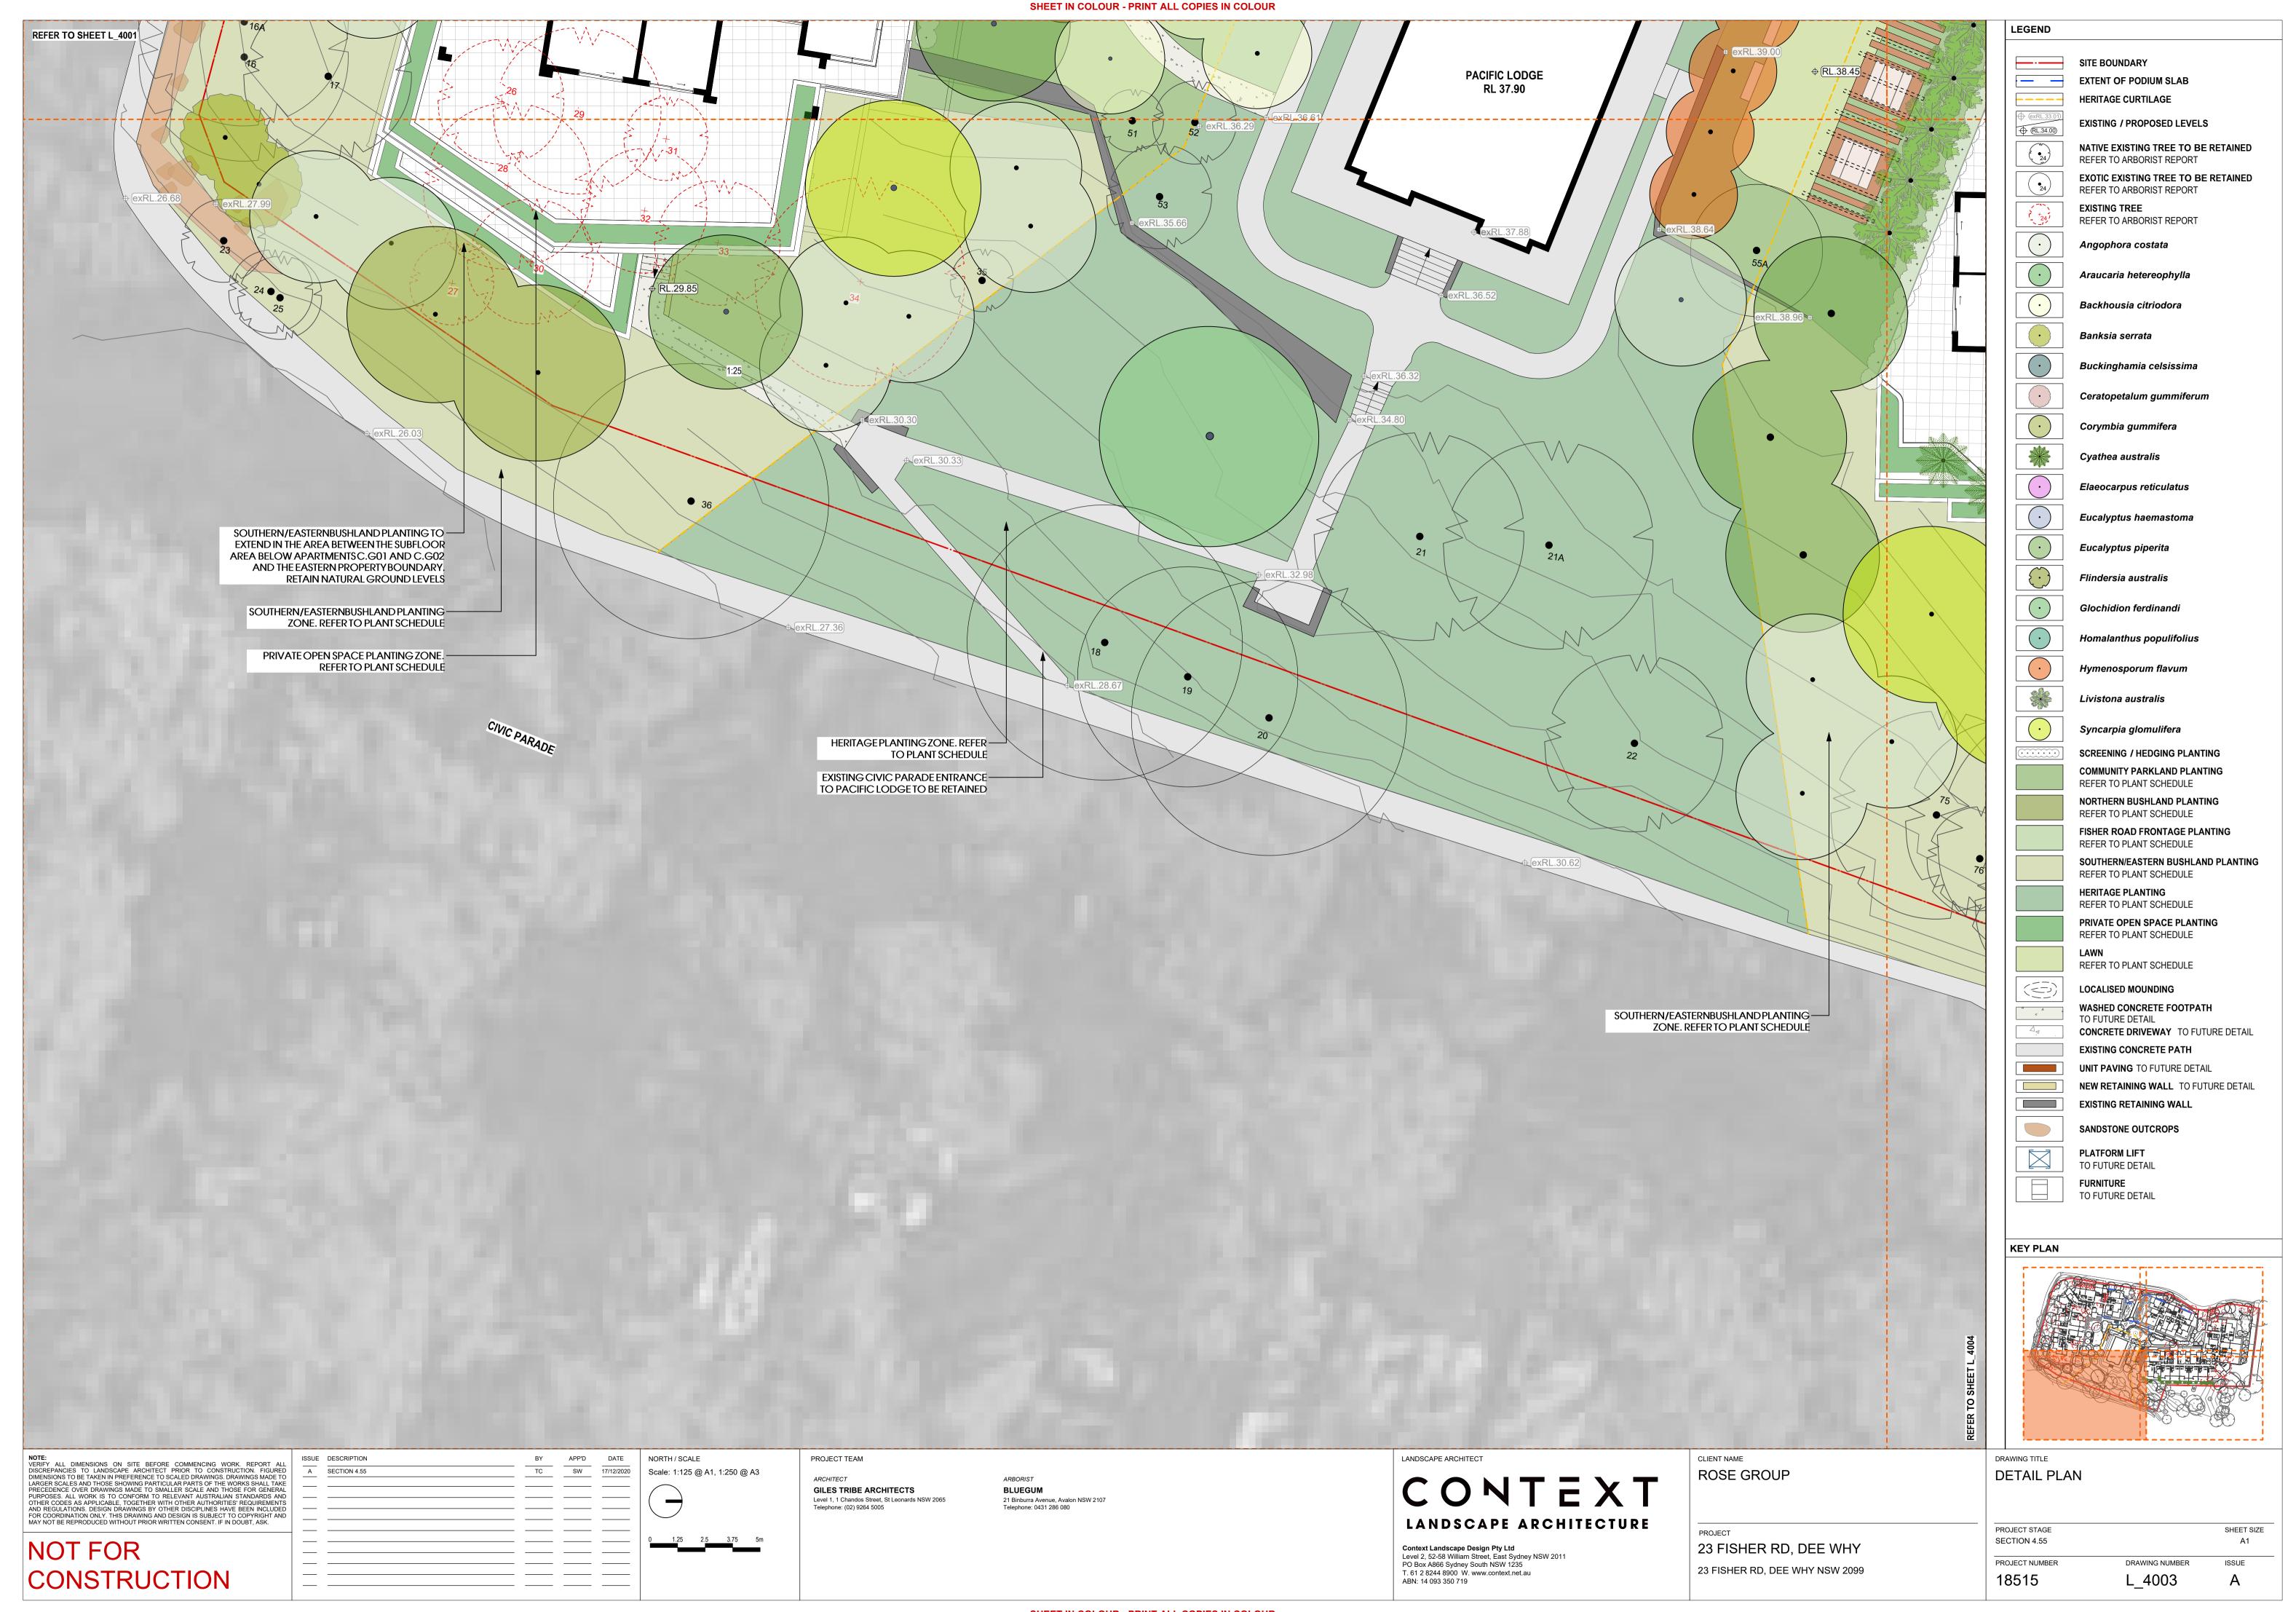

## 23 FISHER RD, DEE WHY

## SECTION 4.55

| DRAWING NUMBER | DRAWING TITLE       | REVISION |
|----------------|---------------------|----------|
| L_0001         | COVER SHEET         | Α        |
| L_1001         | GENERAL ARRANGEMENT | Α        |
| L_4001         | LANDSCAPE PLAN      | Α        |
| L_4002         | LANDSCAPE PLAN      | Α        |
| L_4003         | LANDSCAPE PLAN      | Α        |
| L_4004         | LANDSCAPE PLAN      | Α        |

NOT FOR CONSTRUCTION

| ISSUE | DESCRIPTION  | BY | APP'D | DATE       | N |
|-------|--------------|----|-------|------------|---|
| A     | SECTION 4.55 | TC | SW    | 17/12/2020 | S |
|       |              |    |       |            |   |
|       |              |    |       |            |   |
|       |              |    |       |            |   |
|       |              |    |       |            |   |
|       |              |    |       |            |   |
|       |              |    |       |            |   |