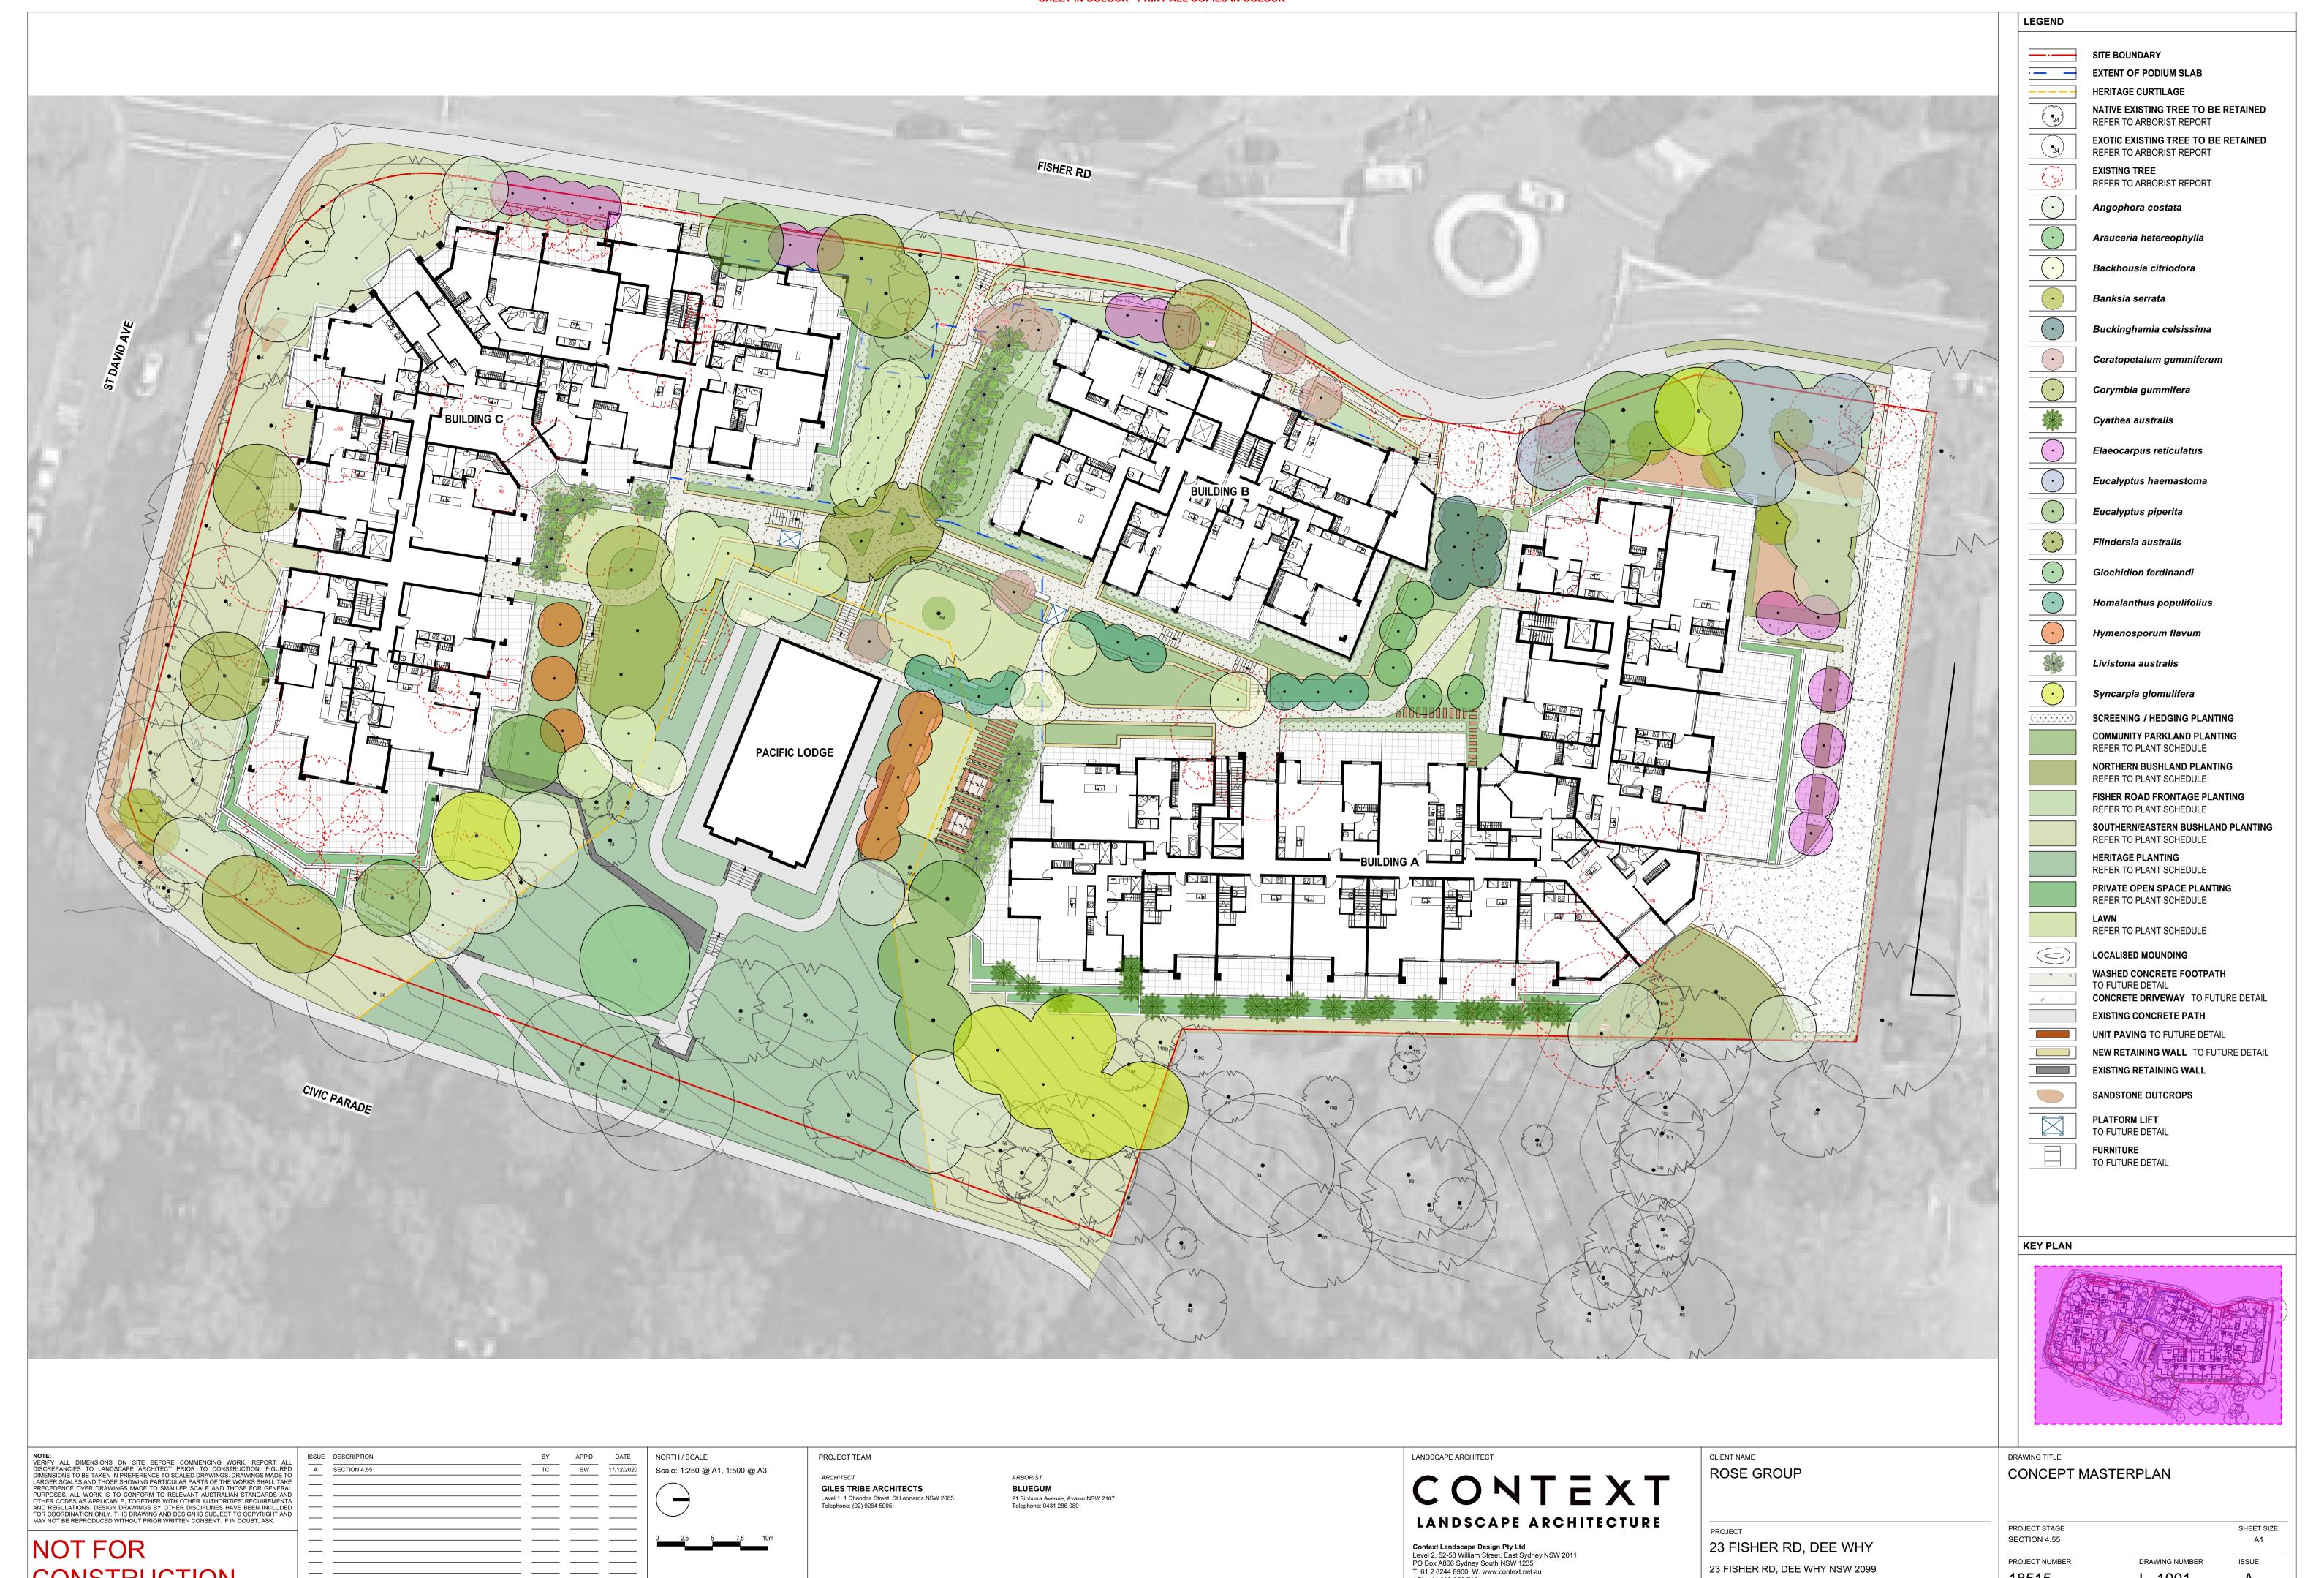

## SECTION 4.55

| DRAWING NUMBER | DRAWING TITLE       | REVISION |
|----------------|---------------------|----------|
| L_0001         | COVER SHEET         | Α        |
| L_1001         | GENERAL ARRANGEMENT | Α        |
| L_4001         | LANDSCAPE PLAN      | Α        |
| L_4002         | LANDSCAPE PLAN      | Α        |
| L_4003         | LANDSCAPE PLAN      | Α        |
| L_4004         | LANDSCAPE PLAN      | Α        |

LANDSCAPE ARCHITECT

CONTEXT LANDSCAPE ARCHITECTURE

Context Landscape Design Pty Ltd
Level 2, 52-58 William Street, East Sydney NSW 2011
PO Box A866 Sydney South NSW 1235
T. 61 2 8244 8900 W. www.context.net.au
ABN: 14 093 350 719

ROSE GROUP

URE

PROJECT
23 FISHER RD.

DRAWING TITLE

COVER SHEET

PROJECT STAGE

SHEET SIZE

ISSUE

DRAWING NUMBER

L\_0001

PROJECT

23 FISHER RD, DEE WHY

23 FISHER RD, DEE WHY NSW 2099

PROJECT STAGE SECTION 4.55

PROJECT NUMBER

18515