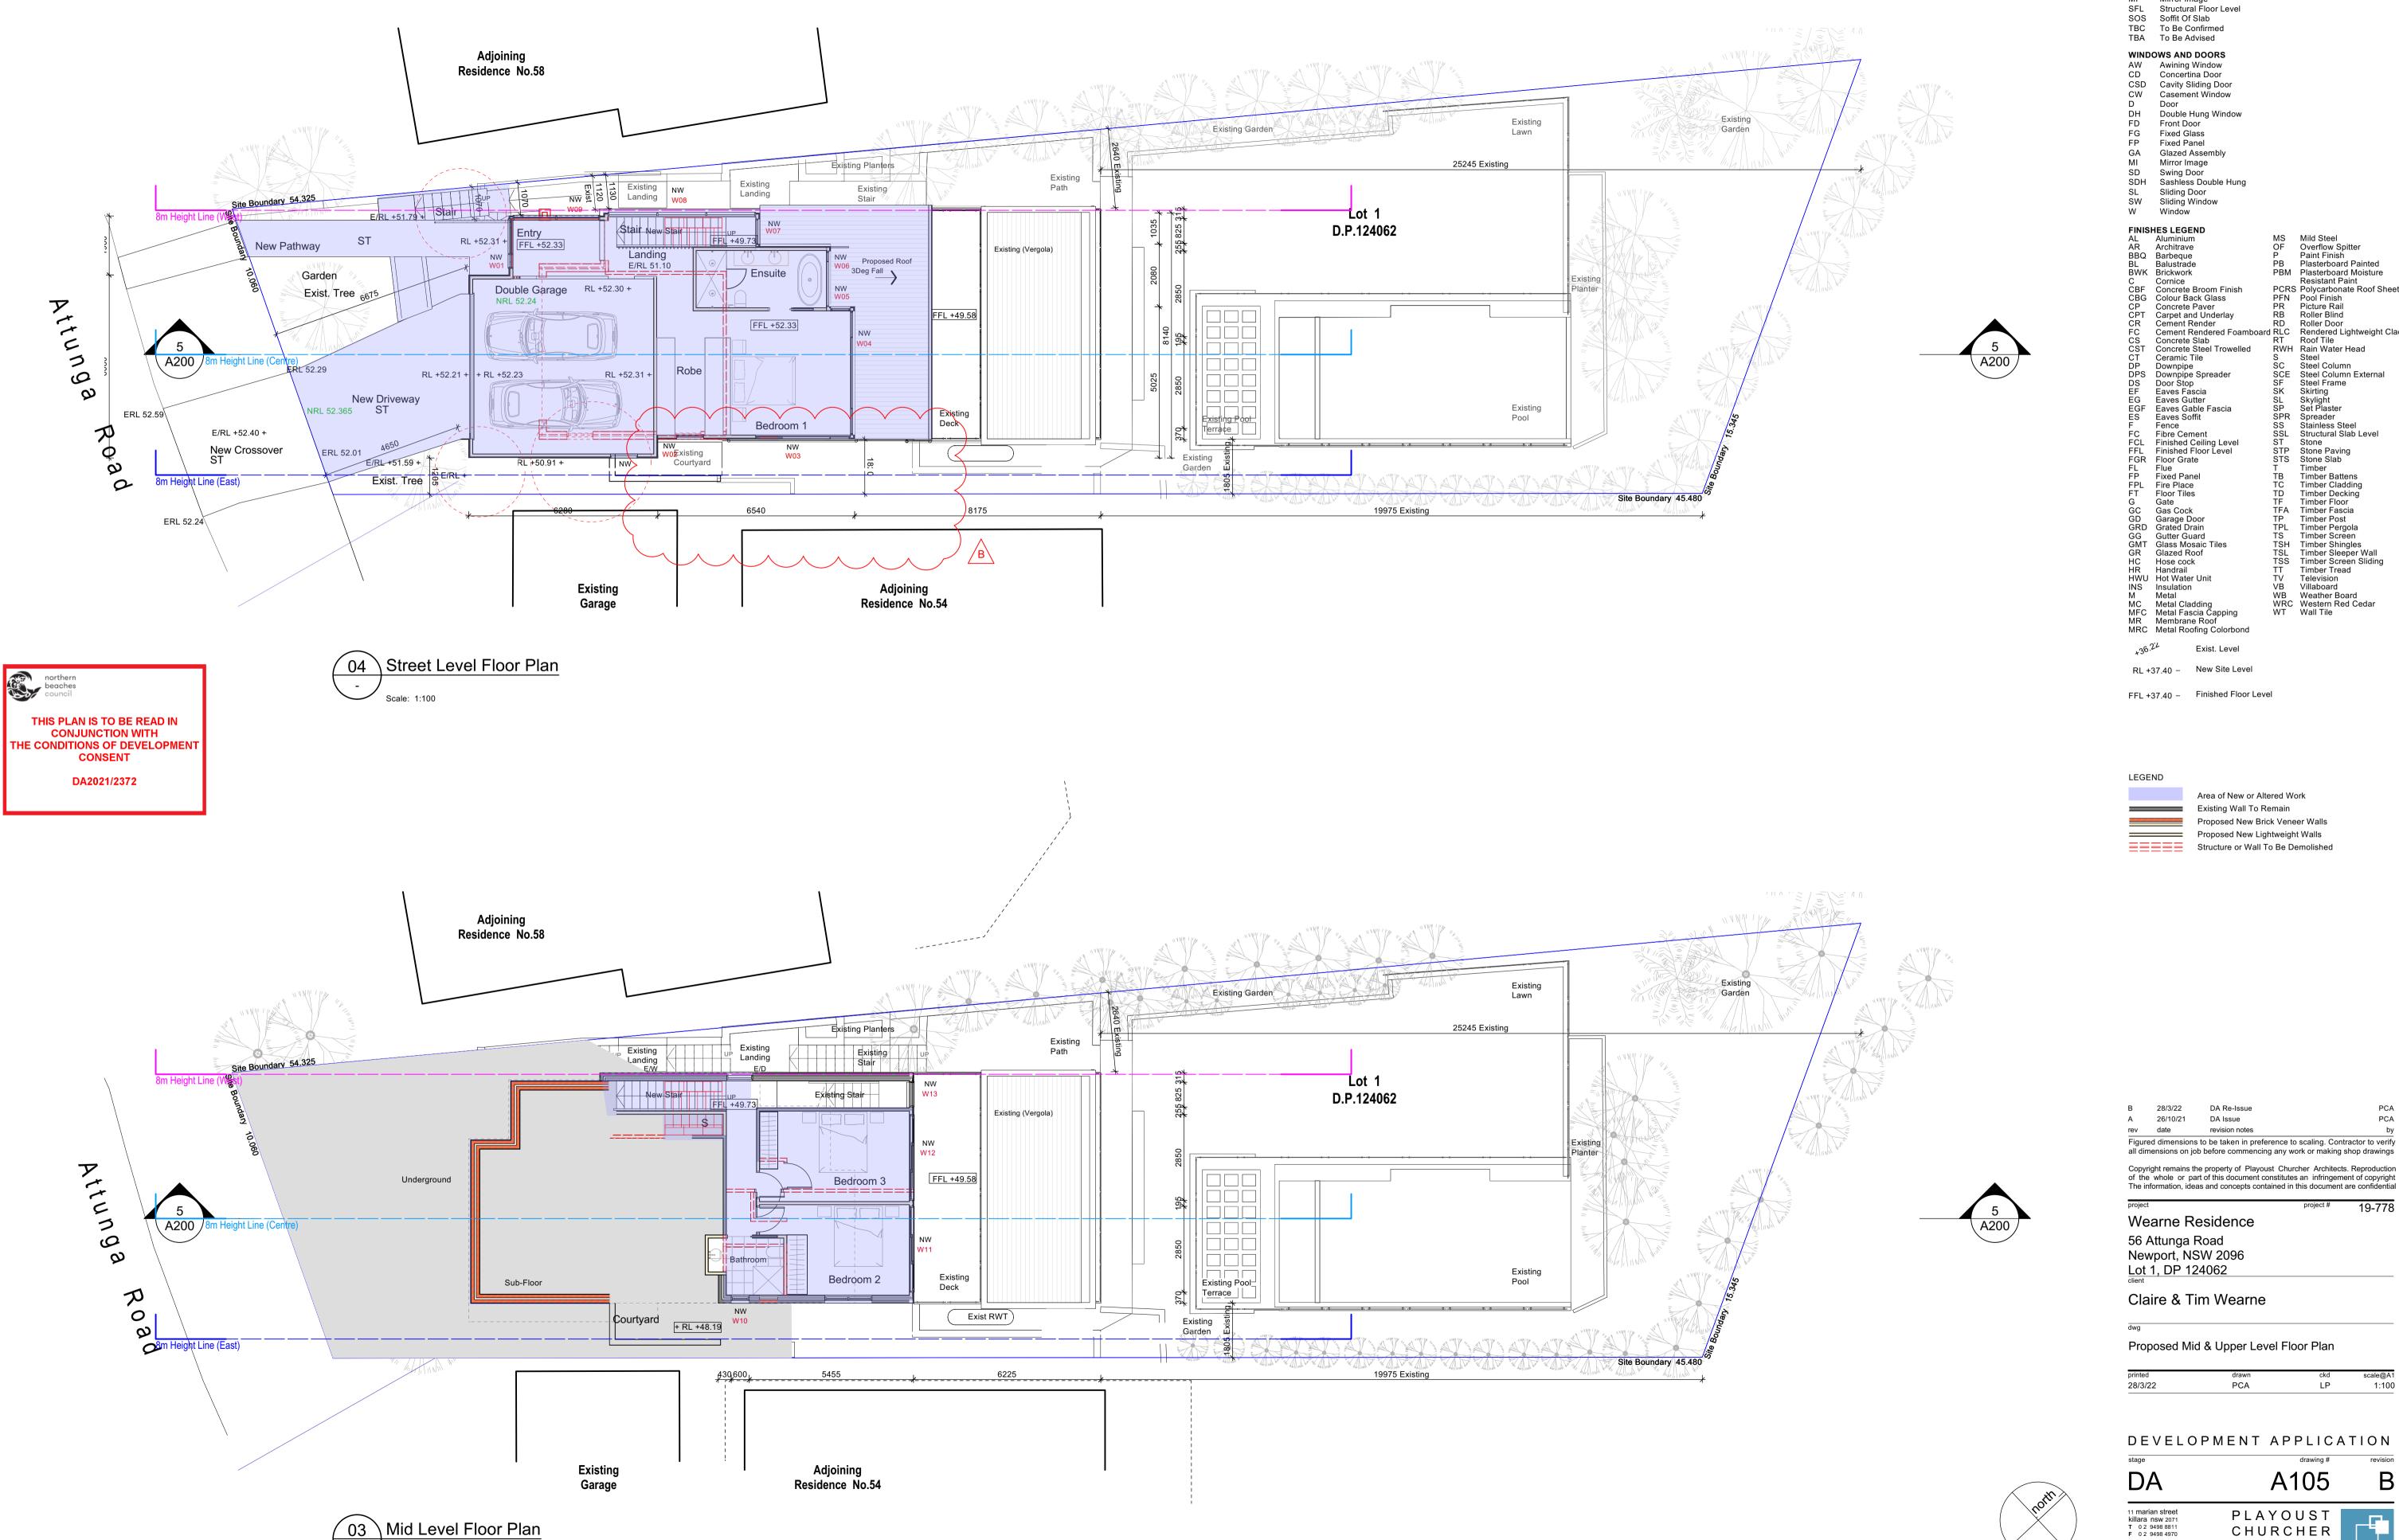

Site & Roof Plan & Basix Committments A100 Existing Basement & Lower Level Floor Plan A101 Existing Mid & Upper Level Floor Plan A102 A103 **Existing Elevations** A104 Proposed Basement & Lower Level Floor Plan Proposed Mid & Upper Level Floor Plan A105 A200 Proposed Elevations A300 **Shadow Diagrams** A401 View from 43 Attunga St A402 View from 45 Attunga St A403 Photo Image Locations A405 Headland View from No.32 The Serpentine A801 Landscape Areas A802 **Build Upon Area** A803 8m Building Height Plane A804 Driveway Plan and Section Stormwater Note: New Downpipes to connect into existing system. LEGEND Area of New or Altered Work Existing Wall To Remain 01 Location Plan Proposed New Brick Veneer Walls Proposed New Lightweight Walls Structure or Wall To Be Demolished Sediment Control Fence Winter Sun 21 June Winter & Summer Sun 04 Sediment Control Diagrams Sun B 29/3/22 26/10/21

CONSENT

DA2021/2372

01 Basement Level Floor Plan

GENERAL LEGEND
COS Check On Site
DAR Dressed All Round
E/... Existing (Where E show
FFL Finished Floor Level
FCL Finished Ceiling Level
G.L Ground Level
MI Mirror Image Existing (Where E shown at start of abbreviation it is existing)
Finished Floor Level SFL Structural Floor Le SOS Soffit Of Slab TBC To Be Confirmed TBA To Be Advised Structural Floor Level WINDOWS AND DOORS

W Metal Roofing Colorbond

Wash Park Level Exist. Level RL +37.40 - New Site Level FFL +37.40 - Finished Floor Level LEGEND

| Area of New or Altered Work        |
|------------------------------------|
| Existing Wall To Remain            |
| Proposed New Brick Veneer Walls    |
| Proposed New Lightweight Walls     |
| Structure or Wall To Be Demolished |
|                                    |
|                                    |

| В      | 28/3/22                                             | DA Re-issue                                                                                     |                                                                       | PCA                                           |
|--------|-----------------------------------------------------|-------------------------------------------------------------------------------------------------|-----------------------------------------------------------------------|-----------------------------------------------|
| Α      | 26/10/21                                            | DA Issue                                                                                        |                                                                       | PCA                                           |
| rev    | date                                                | revision notes                                                                                  |                                                                       | by                                            |
| all di | mensions on jo<br>right remains th<br>e whole or pa | to be taken in preference before commencing a see property of Playoust rt of this document cons | any work or making s<br>Churcher Architects<br>stitutes an infringeme | shop drawings s. Reproduction ent of copyrigh |
| projec | ,                                                   | as and concepts contain                                                                         | project #                                                             | 19-778                                        |
| We     | earne Re                                            | esidence                                                                                        |                                                                       |                                               |
| 56     | Attunga F                                           | Road                                                                                            |                                                                       |                                               |
|        | wport, NS                                           |                                                                                                 |                                                                       |                                               |
|        |                                                     |                                                                                                 |                                                                       |                                               |
| Lot    | : 1, DP 12                                          | 4062                                                                                            |                                                                       |                                               |
| 0      |                                                     |                                                                                                 |                                                                       |                                               |
| Cla    | aire & Ti                                           | m Wearne                                                                                        |                                                                       |                                               |
|        |                                                     |                                                                                                 |                                                                       |                                               |
| dwg    |                                                     |                                                                                                 |                                                                       |                                               |
| Pro    |                                                     |                                                                                                 | r Loval Floor                                                         | Diam                                          |
|        | posed Ba                                            | sement & Lowe                                                                                   | I LEVEI FIOOI                                                         | Plan                                          |
|        | posed Ba                                            | sement & Lowe                                                                                   | i Level Floor                                                         | Plan                                          |
| printe | d                                                   | drawn PCA                                                                                       | ckd                                                                   | scale@A                                       |