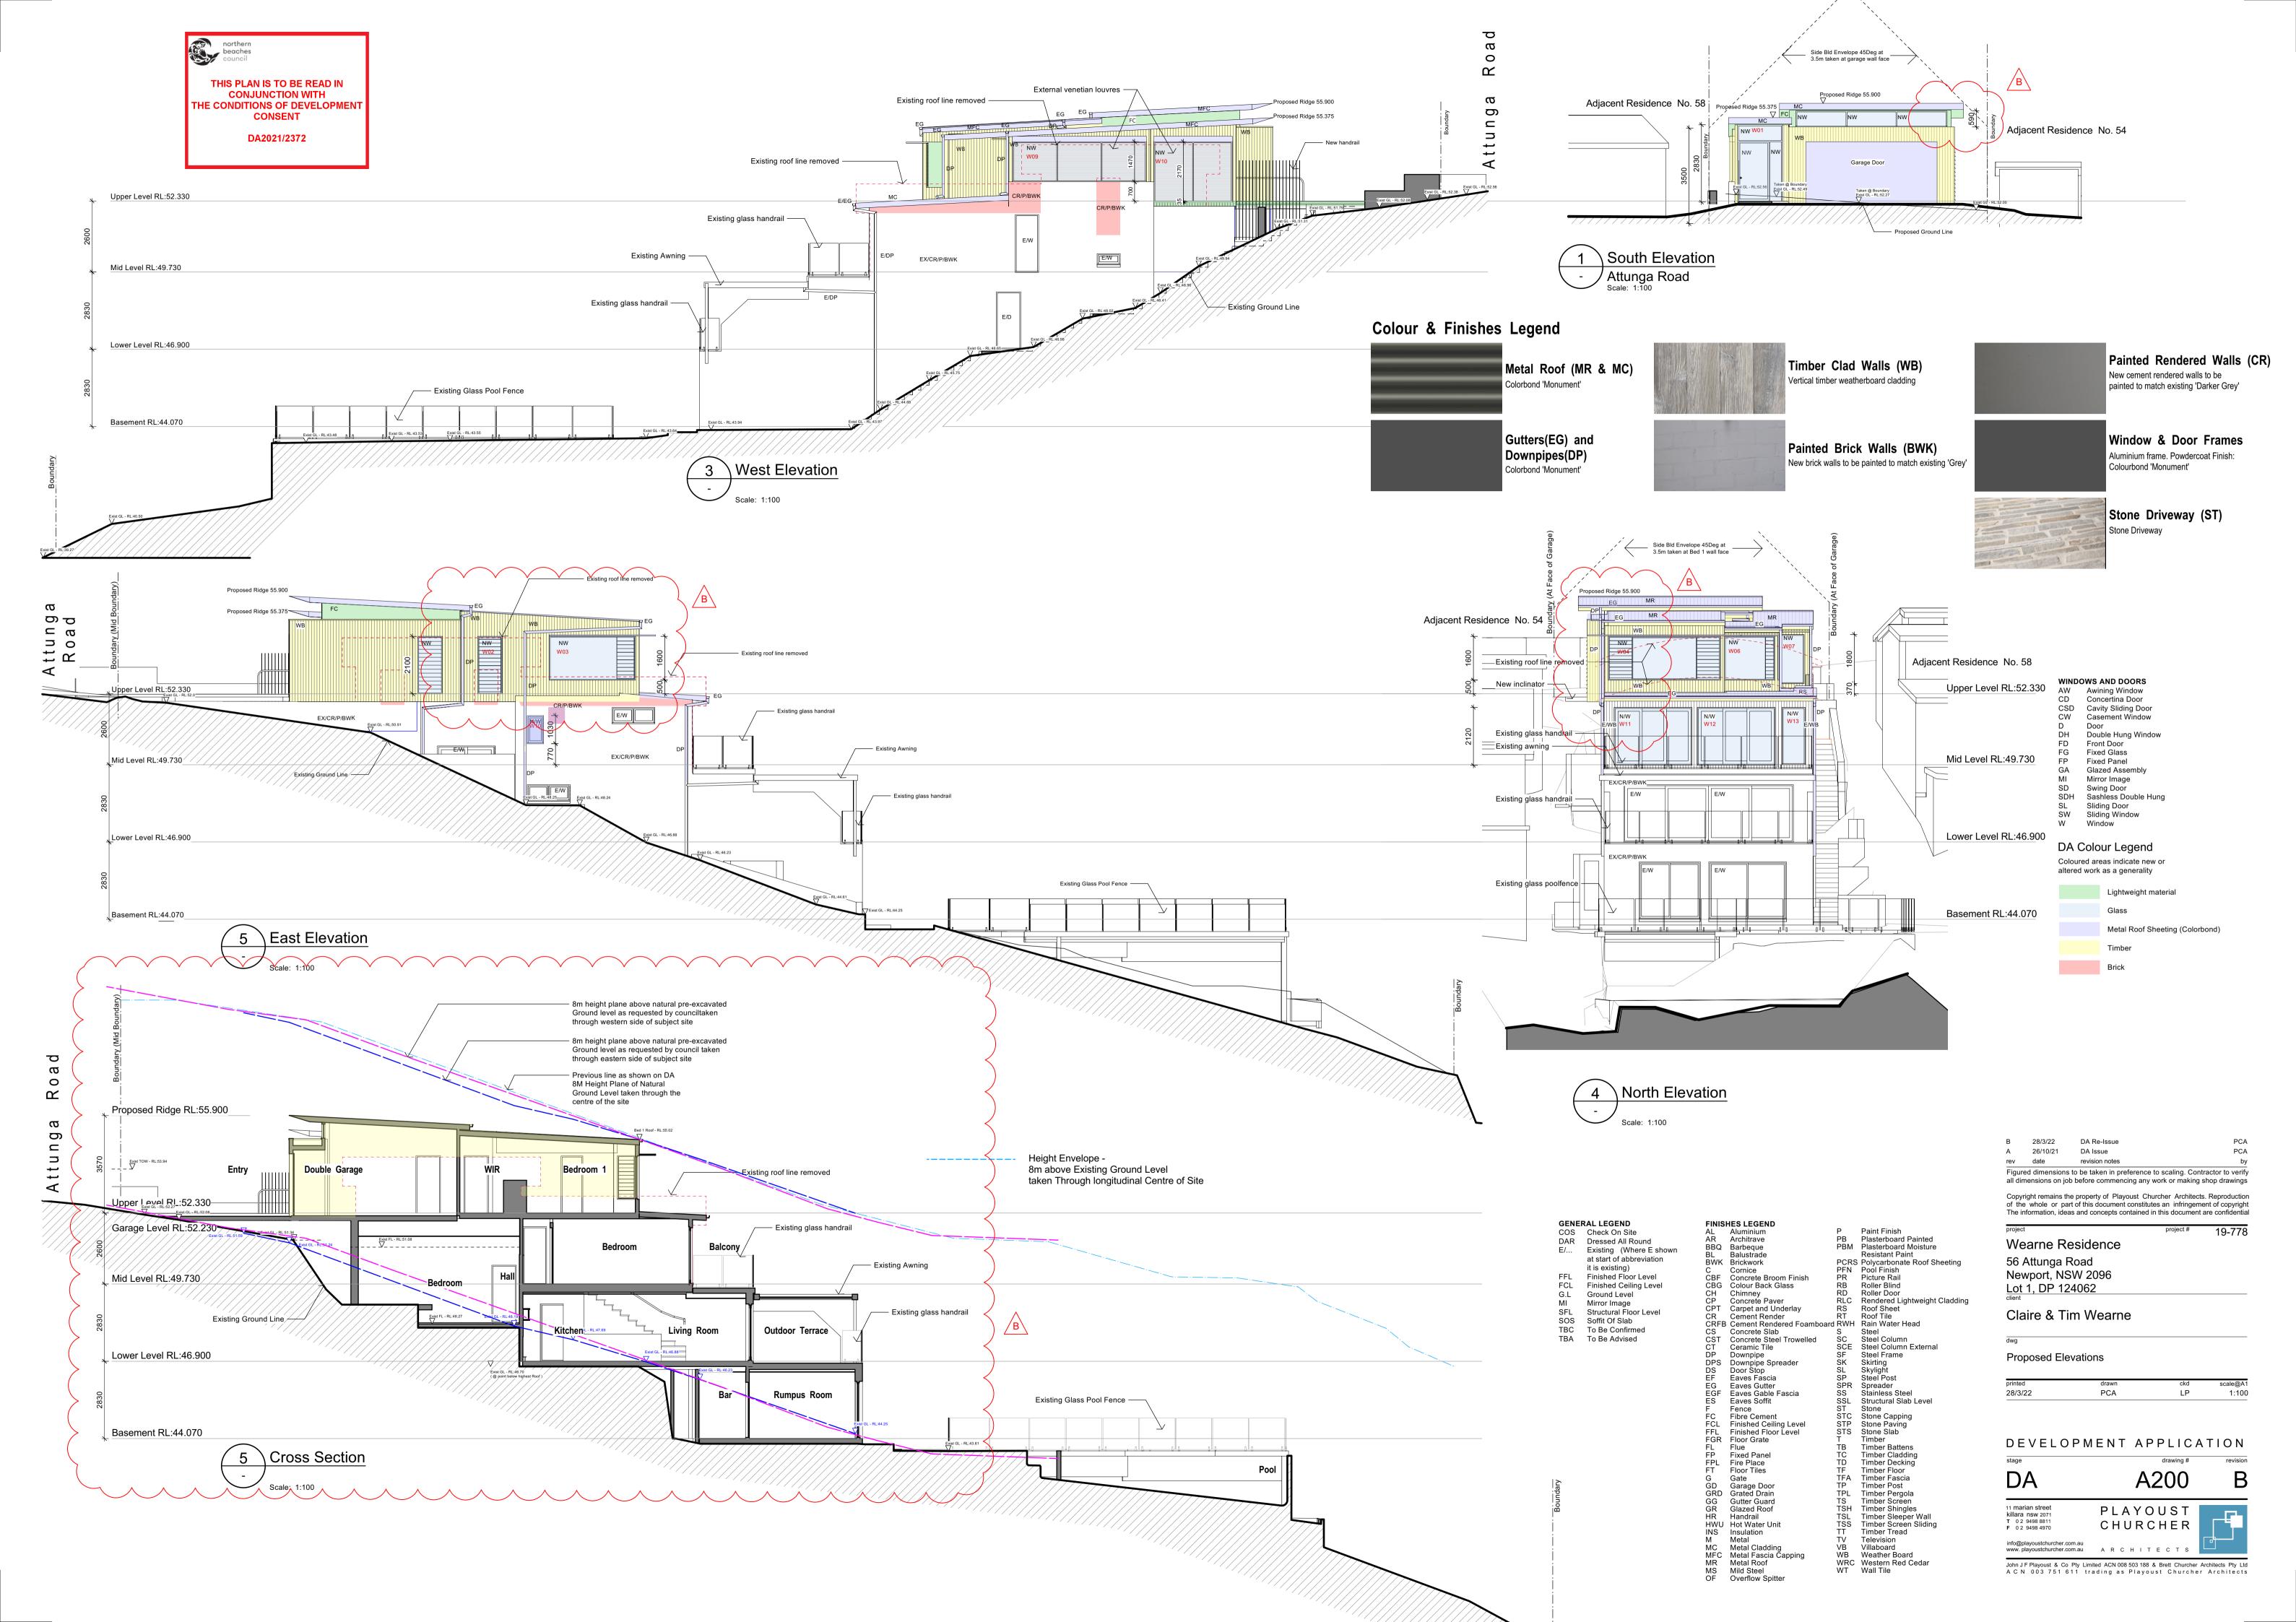

Site & Roof Plan & Basix Committments A100 Existing Basement & Lower Level Floor Plan A101 Existing Mid & Upper Level Floor Plan A102 A103 **Existing Elevations** A104 Proposed Basement & Lower Level Floor Plan Proposed Mid & Upper Level Floor Plan A105 A200 Proposed Elevations A300 **Shadow Diagrams** A401 View from 43 Attunga St A402 View from 45 Attunga St A403 Photo Image Locations A405 Headland View from No.32 The Serpentine A801 Landscape Areas A802 **Build Upon Area** A803 8m Building Height Plane A804 Driveway Plan and Section Stormwater Note: New Downpipes to connect into existing system. LEGEND Area of New or Altered Work Existing Wall To Remain 01 Location Plan Proposed New Brick Veneer Walls Proposed New Lightweight Walls Structure or Wall To Be Demolished Sediment Control Fence Winter Sun 21 June Winter & Summer Sun 04 Sediment Control Diagrams Sun B 29/3/22 26/10/21

**DA Drawing List** 

|                                                                     | DA2021/2372                                                                                           |                                                                                                                                                                                                                                                                                  |                                                                                                     |                                                             | Summer Sun                            | The state of the s |
|---------------------------------------------------------------------|-------------------------------------------------------------------------------------------------------|----------------------------------------------------------------------------------------------------------------------------------------------------------------------------------------------------------------------------------------------------------------------------------|-----------------------------------------------------------------------------------------------------|-------------------------------------------------------------|---------------------------------------|--------------------------------------------------------------------------------------------------------------------------------------------------------------------------------------------------------------------------------------------------------------------------------------------------------------------------------------------------------------------------------------------------------------------------------------------------------------------------------------------------------------------------------------------------------------------------------------------------------------------------------------------------------------------------------------------------------------------------------------------------------------------------------------------------------------------------------------------------------------------------------------------------------------------------------------------------------------------------------------------------------------------------------------------------------------------------------------------------------------------------------------------------------------------------------------------------------------------------------------------------------------------------------------------------------------------------------------------------------------------------------------------------------------------------------------------------------------------------------------------------------------------------------------------------------------------------------------------------------------------------------------------------------------------------------------------------------------------------------------------------------------------------------------------------------------------------------------------------------------------------------------------------------------------------------------------------------------------------------------------------------------------------------------------------------------------------------------------------------------------------------|
| Pedestrian Access  Existing Path Path Path Path Path Path Path Path | Garden Existing,e 6675 Garden  Proposed Drive Storage New Driveway  Fig. 40 +  Exist. Tree  Pating FE | Proposed Street Level Addition  Fall 3Deg Proposed Street Level Addition  Proposed Street Level Addition  Fall 3Deg Proposed Street Level Addition | Proposed Roof 3Deg Fall  Proposed Replace Roof Balcony  Existing Terrace Proposed Roof  Exist. Path | Garden  25245 Existing  Exist. Lawn D.P.124062  Exist. Pool | Existing PExist.  Garden  xisting ool | 9am<br>Winter Sun<br>21 June                                                                                                                                                                                                                                                                                                                                                                                                                                                                                                                                                                                                                                                                                                                                                                                                                                                                                                                                                                                                                                                                                                                                                                                                                                                                                                                                                                                                                                                                                                                                                                                                                                                                                                                                                                                                                                                                                                                                                                                                                                                                                                   |
| R. 1A                                                               | <sup>+</sup> 52.11                                                                                    | Adjoining Garage 16. 17. 17. 17. 17. 17. 17. 17. 17. 17. 17                                                                                                                                                                                                                      | Adjoining Residence # 54                                                                            |                                                             |                                       |                                                                                                                                                                                                                                                                                                                                                                                                                                                                                                                                                                                                                                                                                                                                                                                                                                                                                                                                                                                                                                                                                                                                                                                                                                                                                                                                                                                                                                                                                                                                                                                                                                                                                                                                                                                                                                                                                                                                                                                                                                                                                                                                |
| Southerly Winds                                                     | 1                                                                                                     |                                                                                                                                                                                                                                                                                  |                                                                                                     |                                                             | Coc<br>North                          | oling Summer<br>Easterly Breezes                                                                                                                                                                                                                                                                                                                                                                                                                                                                                                                                                                                                                                                                                                                                                                                                                                                                                                                                                                                                                                                                                                                                                                                                                                                                                                                                                                                                                                                                                                                                                                                                                                                                                                                                                                                                                                                                                                                                                                                                                                                                                               |

Figured dimensions to be taken in preference to scaling. Contractor to verify all dimensions on job before commencing any work or making shop drawings Copyright remains the property of Playoust Churcher Architects. Reproduction of the whole or part of this document constitutes an infringement of copyright The information, ideas and concepts contained in this document are confidential Wearne Residence 56 Attunga Road Newport, NSW 2096 Lot 1, DP 124062 Claire & Tim Wearne Site & Roof Plan