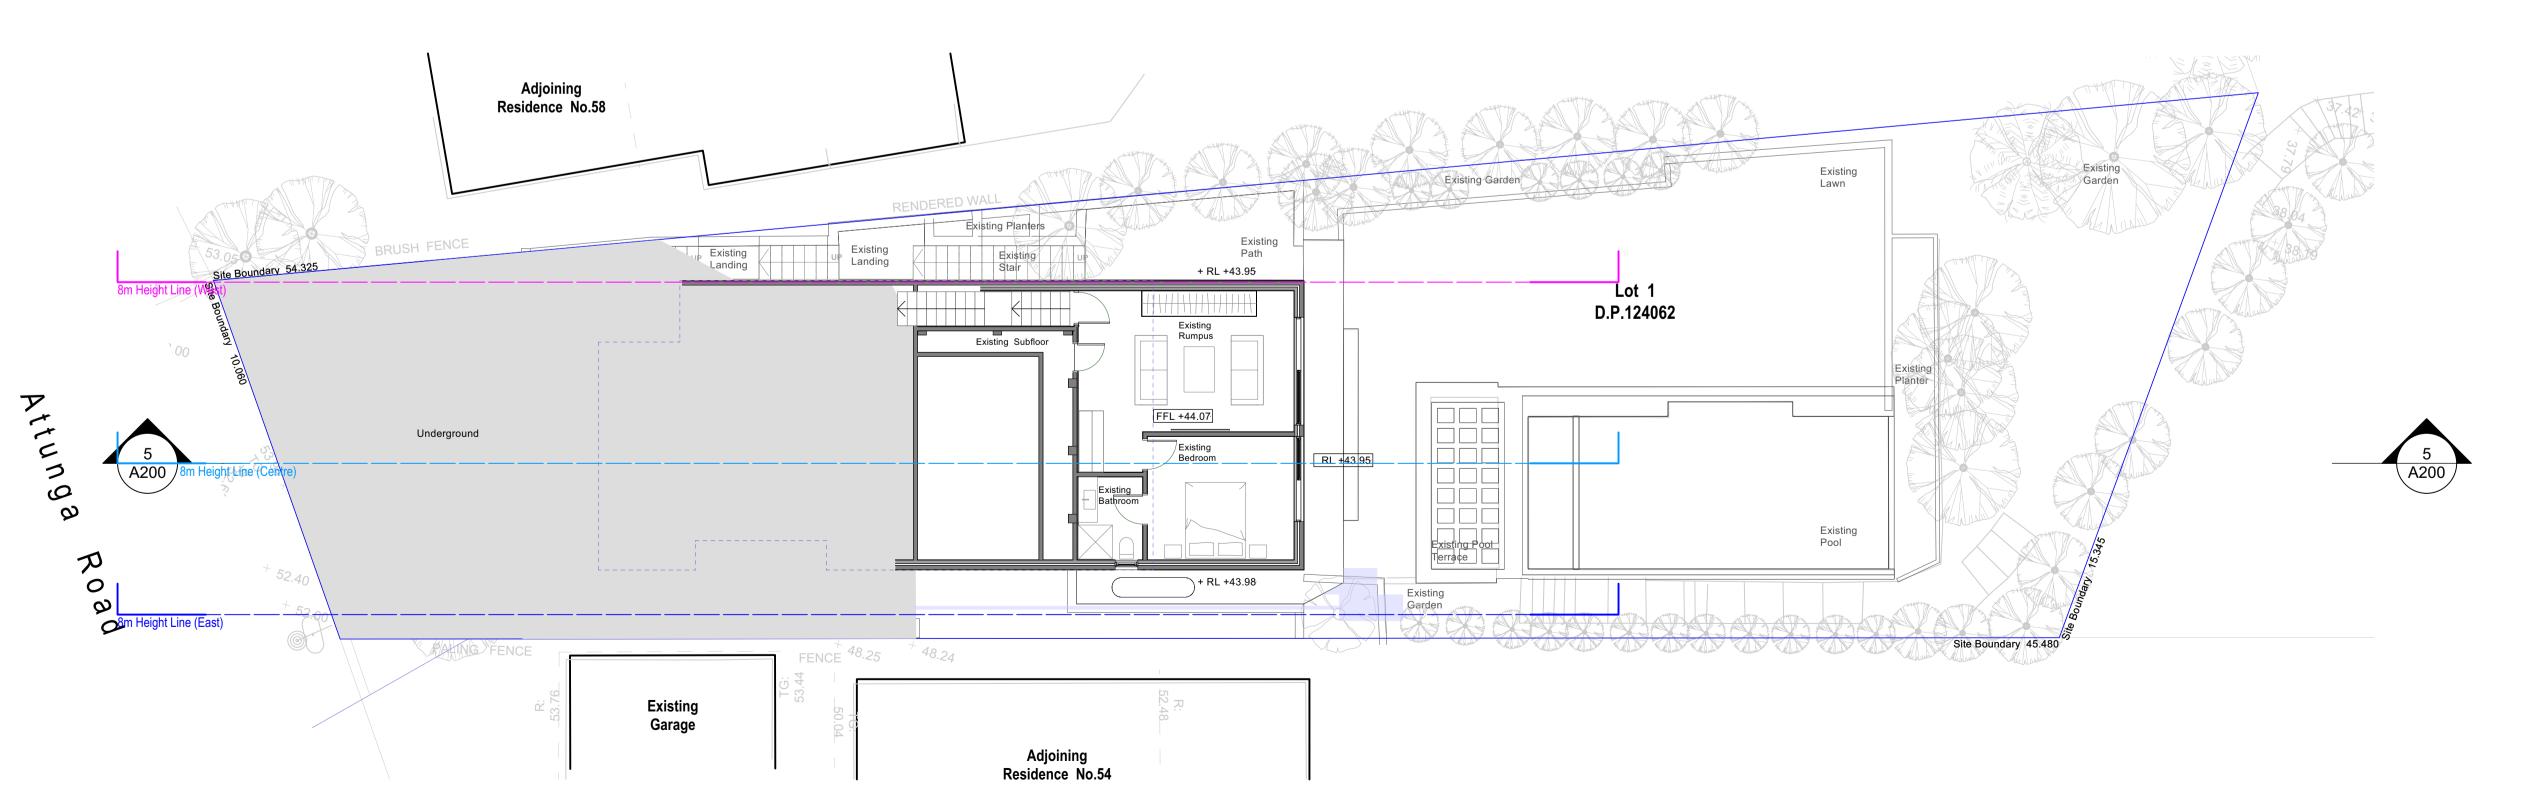

Site & Roof Plan & Basix Committments A100 Existing Basement & Lower Level Floor Plan A101 Existing Mid & Upper Level Floor Plan A102 A103 **Existing Elevations** A104 Proposed Basement & Lower Level Floor Plan Proposed Mid & Upper Level Floor Plan A105 A200 Proposed Elevations A300 **Shadow Diagrams** A401 View from 43 Attunga St A402 View from 45 Attunga St A403 Photo Image Locations A405 Headland View from No.32 The Serpentine A801 Landscape Areas A802 **Build Upon Area** A803 8m Building Height Plane A804 Driveway Plan and Section Stormwater Note: New Downpipes to connect into existing system. LEGEND Area of New or Altered Work Existing Wall To Remain 01 Location Plan Proposed New Brick Veneer Walls Proposed New Lightweight Walls Structure or Wall To Be Demolished Sediment Control Fence Winter Sun 21 June Winter & Summer Sun 04 Sediment Control Diagrams Sun B 29/3/22 26/10/21