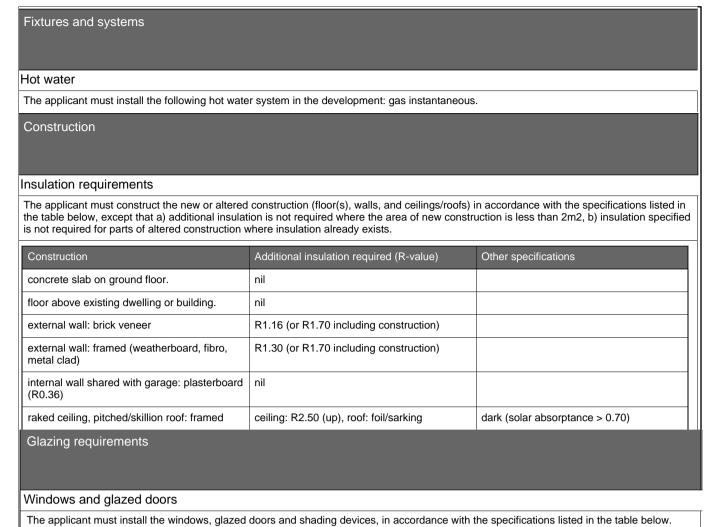

| Window / door    | Orientation       | Area of glass inc. frame (m2) | Overshadowing |                 | Shading device                            | Frame and glass type                                                   |  |
|------------------|-------------------|-------------------------------|---------------|-----------------|-------------------------------------------|------------------------------------------------------------------------|--|
| no.              |                   |                               | Height (m)    | Distance<br>(m) |                                           |                                                                        |  |
| W1               | SW                | 4.62                          | 0             | 0               | eave/verandah/pergola/balcony<br>>=900 mm | standard aluminium, single clear, (or U-value: 7.63, SHGC: 0.75)       |  |
| W2               | SE                | 1.89                          | 0             | 0               | none                                      | standard aluminium, single clear, (or                                  |  |
|                  |                   |                               |               |                 |                                           | U-value: 7.63, SHGC: 0.75)                                             |  |
| N3               | SE                | 5.04                          | 0             | 0               | none                                      | standard aluminium, single clear, (or U-value: 7.63, SHGC: 0.75)       |  |
| W4               | NE                | 7.59                          | 0             | 0               | eave/verandah/pergola/balcony<br>>=600 mm | standard aluminium, single pyrolytic low-e, (U-value: 5.7, SHGC: 0.47) |  |
| W5               | NW                | 0.96                          | 0             | 0               | eave/verandah/pergola/balcony<br>>=600 mm | standard aluminium, single pyrolytic low-e, (U-value: 5.7, SHGC: 0.47) |  |
| W6               | NE                | 2.96                          | 0             | 0               | eave/verandah/pergola/balcony<br>>=600 mm | standard aluminium, single pyrolytic low-e, (U-value: 5.7, SHGC: 0.47) |  |
| W7               | NE                | 1.7                           | 0             | 0               | eave/verandah/pergola/balcony<br>>=600 mm | standard aluminium, single pyrolytic low-e, (U-value: 5.7, SHGC: 0.47) |  |
| W8               | NW                | 6.98                          | 1.46          | 2.85            | external louvre/blind (adjustable         | standard aluminium, single clear, (or U-value: 7.63, SHGC: 0.75)       |  |
| W9               | NW                | 6.6                           | 3.17          | 3.2             | external louvre/blind (adjustable         | standard aluminium, single clear, (or U-value: 7.63, SHGC: 0.75)       |  |
| W10              | SE                | 0.62                          | 0             | 0               | eave/verandah/pergola/balcony<br>>=450 mm | standard aluminium, single clear, (or U-value: 7.63, SHGC: 0.75)       |  |
| W11              | SE                | 0.94                          | 0             | 0               | eave/verandah/pergola/balcony<br>>=600 mm | standard aluminium, single clear, (or U-value: 7.63, SHGC: 0.75)       |  |
| W12              | NE                | 5.98                          | 0             | 0               | eave/verandah/pergola/balcony<br>>=600 mm | standard aluminium, single pyrolytic low-e, (U-value: 5.7, SHGC: 0.47) |  |
| W13              | NE                | 5.98                          | 0             | 0               | eave/verandah/pergola/balcony<br>>=600 mm | standard aluminium, single pyrolytic low-e, (U-value: 5.7, SHGC: 0.47) |  |
| W14              | NE                | 0.36                          | 0             | 0               | eave/verandah/pergola/balcony<br>>=600 mm | standard aluminium, single clear, (or U-value: 7.63, SHGC: 0.75)       |  |
| Skylights        | '                 | '                             | '             | "               | '                                         |                                                                        |  |
| he applicant m   | nust install th   | e skylight                    | s in acco     | rdance with t   | he specifications listed in the table     | below.                                                                 |  |
| The following re | equirements       | must also                     | be satisf     | ied in relatio  | n to each skylight:                       |                                                                        |  |
| Ü                | ·<br>ay either ma |                               |               |                 | , 0                                       | efficient (SHGC) no greater than that listed in                        |  |
| Skylights gl     | azina real        | uiremen                       | ts            |                 |                                           |                                                                        |  |
| Skylight numbe   |                   |                               |               | g device        | Frame an                                  | Frame and glass type                                                   |  |
|                  | 1.5               |                               |               |                 |                                           | timber, double clear/air fill, (or U-value: 4.3, SHGC: 0.5)            |  |