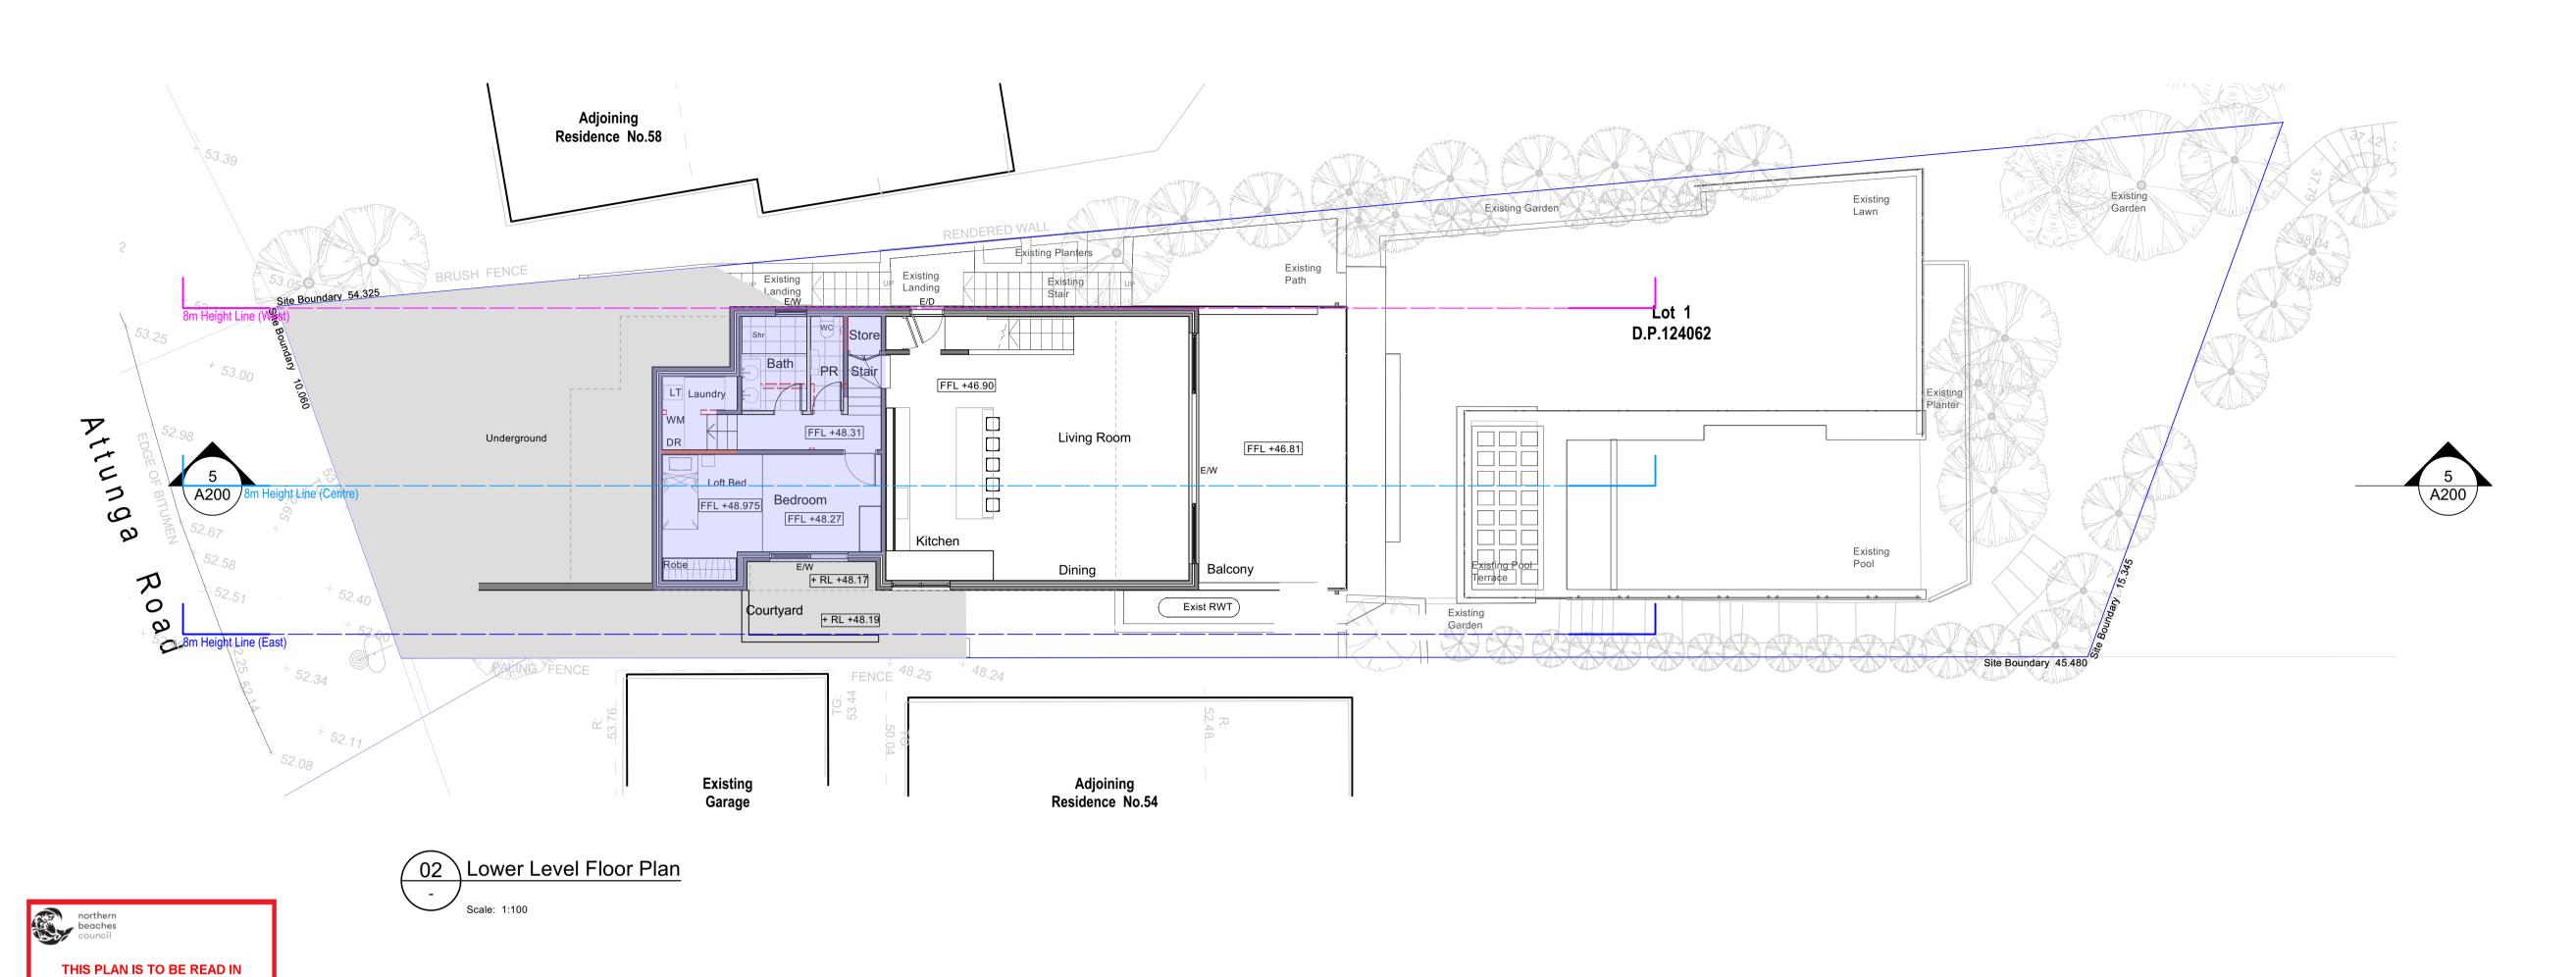

Site & Roof Plan & Basix Committments A100 Existing Basement & Lower Level Floor Plan A101 Existing Mid & Upper Level Floor Plan A102 A103 **Existing Elevations** A104 Proposed Basement & Lower Level Floor Plan Proposed Mid & Upper Level Floor Plan A105 A200 Proposed Elevations A300 **Shadow Diagrams** A401 View from 43 Attunga St A402 View from 45 Attunga St A403 Photo Image Locations A405 Headland View from No.32 The Serpentine A801 Landscape Areas A802 **Build Upon Area** A803 8m Building Height Plane A804 Driveway Plan and Section Stormwater Note: New Downpipes to connect into existing system. LEGEND Area of New or Altered Work Existing Wall To Remain 01 Location Plan Proposed New Brick Veneer Walls Proposed New Lightweight Walls Structure or Wall To Be Demolished Sediment Control Fence Winter Sun 21 June Winter & Summer Sun 04 Sediment Control Diagrams Sun B 29/3/22 26/10/21