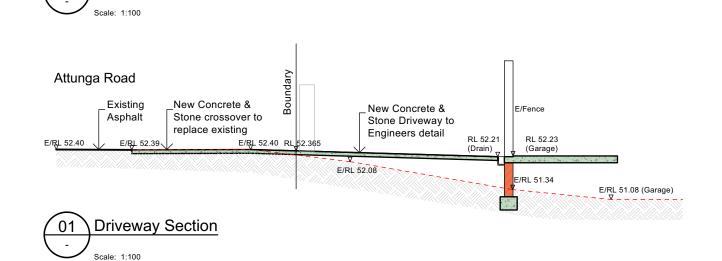

55 BRUSH FENCE 53.00 New Pathway E/RL +51.79 + Stair 52.00 EDGE OF BITUMEN Garden RL +52.31 6675 ٧w 52.6> ERL 52.59 52.58 Double Garage Attunga Road Lot 1 E/RL 51.10 RL +52.30 + D.P.124062 E/RL +52.40 + New Concrete × 52.40 NRL 52.365 New Concrete & 7. +52.21 Stone Driveway + RL +52.23 to Engineers ERL 52.01 crossover to detail replace existing 4650 RL +52.31 + E/RL +51.59 + E/RL +51.24 + PALING FENCE 52.77 52.08 × 57.0-

Driveway Plan

dwg Driveway Plan and Section

printed drawn PCA scale @ A4 1:100 A804 A prevision A date 26/10/21 revision notes DA Issue by PCA drawing # ARCHITECTS