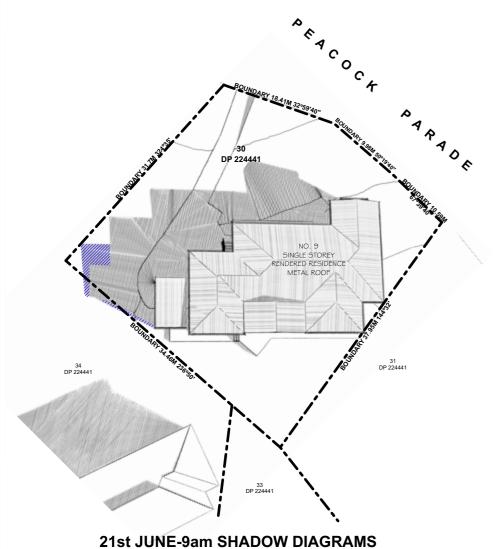

| Part 2: Signature |            |
|-------------------|------------|
| Signature:        |            |
| Date:             | 29-12-2024 |

213t GOILE-Sain GHADOW BIAGINAIIO

21st JUNE-12pm SHADOW DIAGRAMS