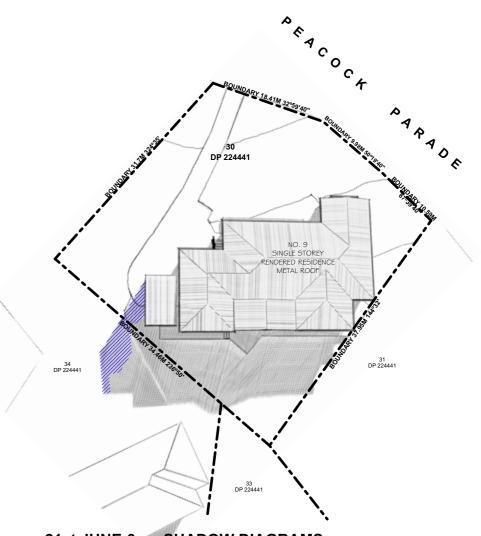

| Part 2: Signature |            |
|-------------------|------------|
| Signature:        |            |
| Date:             | 29-12-2024 |

213t GOILE-Sain GHADOW BIAGINAIIO

21st JUNE-12pm SHADOW DIAGRAMS

21st JUNE-3pm SHADOW DIAGRAMS

Mobile: 0400 598 382 Email: hello@rrbuildingdesign.com.au ABN:30 894 082 124