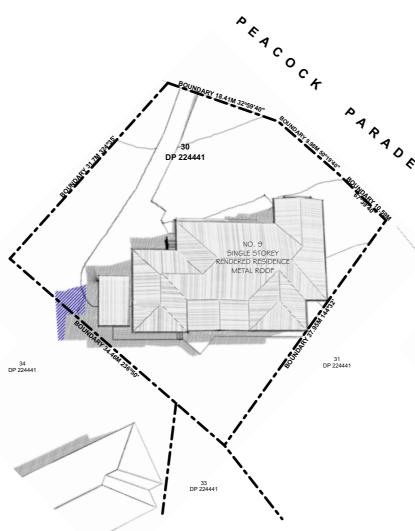

| Part 2: Signature |            |
|-------------------|------------|
| Signature:        |            |
| Date:             | 29-12-2024 |

213t GOILE-Sain GHADOW BIAGINAIIO

21st JUNE-12pm SHADOW DIAGRAMS

21st JUNE-3pm SHADOW DIAGRAMS

Mobile: 0400 598 382 Email: hello@rrbuildingdesign.com.au ABN:30 894 082 124