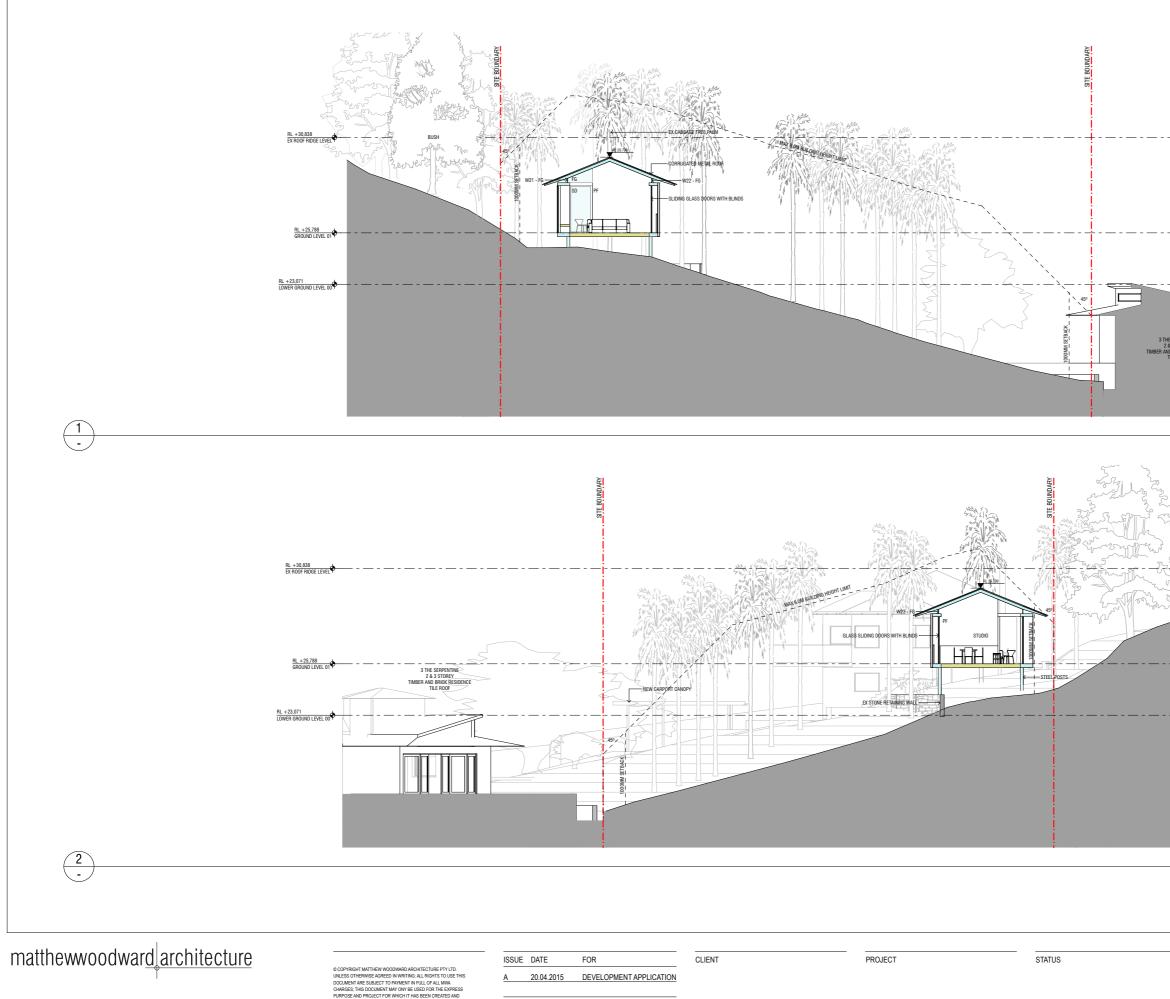

INST ALL LOSS SO ARISING

1B THE SERPENTINE, BILGOLA BEACH NSW 2107

DEVELOPMENT APPLICATION

BRUCE McCONOCHIE

| SERPENTINE<br>3 STORFY<br>BIGKA RESOURCE<br>LE ROOF |                                          |                   |
|-----------------------------------------------------|------------------------------------------|-------------------|
|                                                     |                                          |                   |
|                                                     | -                                        |                   |
|                                                     | SECTION 01<br>1:200                      |                   |
| 10 10 10 10 1                                       | 1.200                                    |                   |
|                                                     |                                          |                   |
|                                                     |                                          |                   |
|                                                     |                                          |                   |
|                                                     |                                          |                   |
|                                                     |                                          |                   |
|                                                     |                                          |                   |
|                                                     |                                          |                   |
|                                                     |                                          |                   |
|                                                     |                                          |                   |
|                                                     |                                          |                   |
|                                                     |                                          |                   |
|                                                     |                                          |                   |
|                                                     |                                          |                   |
|                                                     | SECTION 02<br>1:200                      |                   |
|                                                     | 1.200                                    |                   |
|                                                     |                                          |                   |
|                                                     | s150115_BilgolaBeach_CAD.pln_20/         | /04/2015 12:32 pm |
|                                                     | DRAWING                                  |                   |
|                                                     |                                          |                   |
| SCALE 1:200                                         | at A3 SECTIONS 01 & 02<br>DRAWING NUMBER | ISSUE             |
|                                                     |                                          | 1330E             |
|                                                     | D-XX-01                                  | А                 |