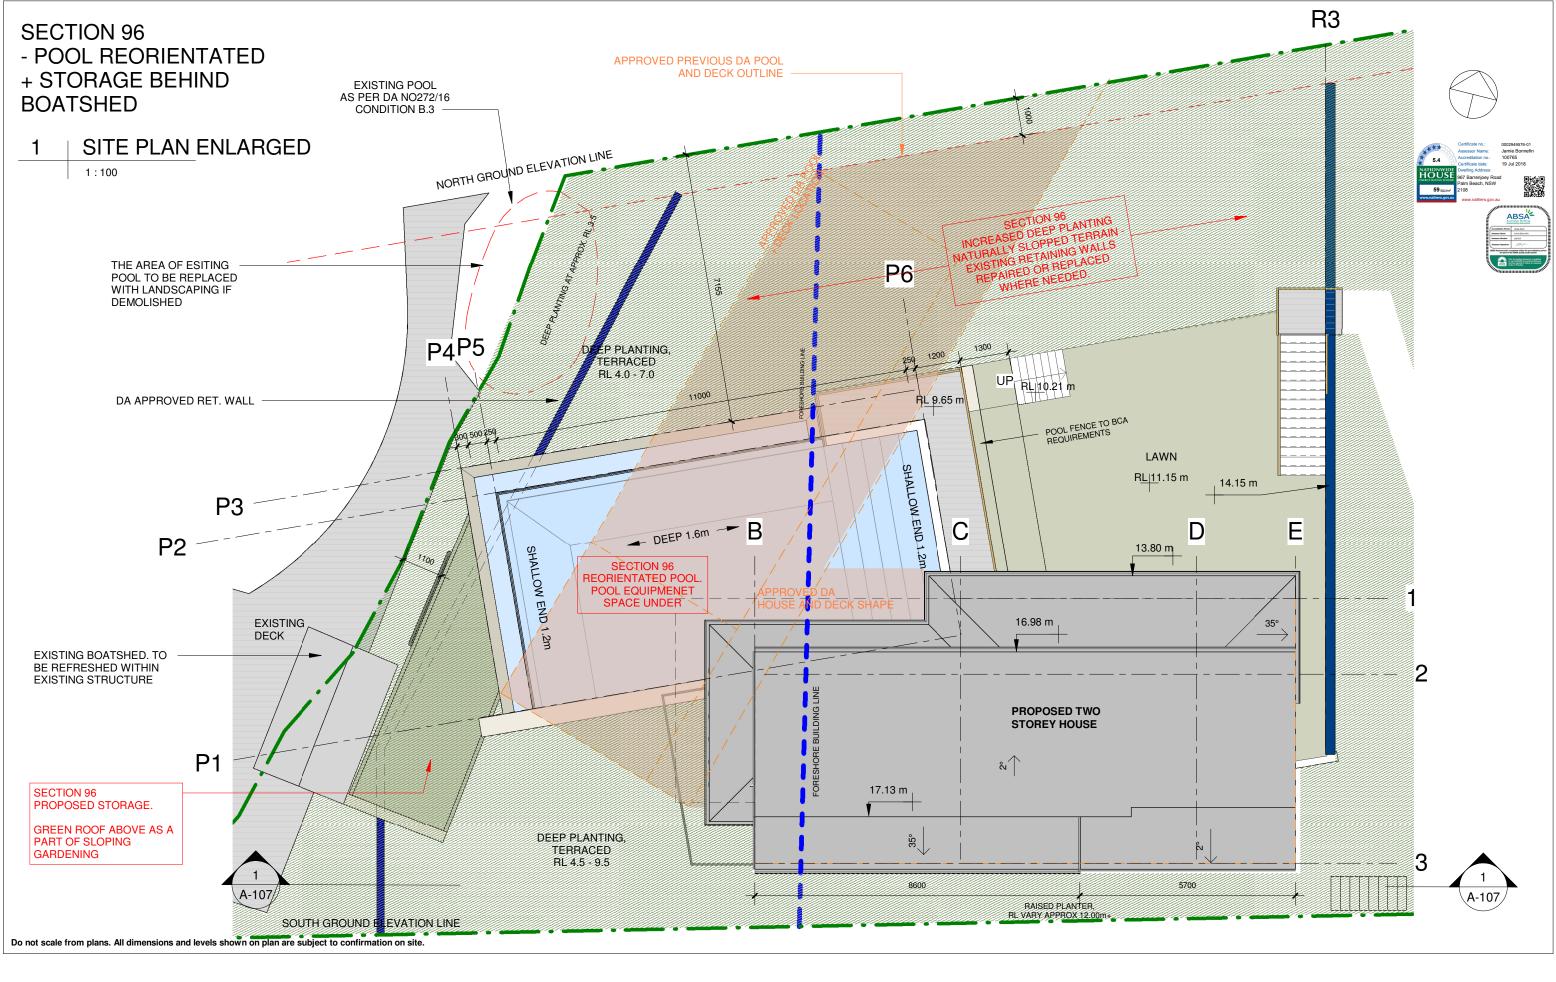

SHEET TITLE: SITE PLAN

SHEET NO: A-101

SCALE A3: As indicated

| ISSUE | DATE       | DESCRIPTION          | DRWN | CHKD |
|-------|------------|----------------------|------|------|
| -     | 05.04.2018 | prel Sec. 96         | MW   |      |
|       | 08.06.2018 | prel. 2 - SECTION 96 | MW   |      |
| DA    | 20.06.2018 | SECTION 96           | MW   |      |
|       |            |                      |      |      |
|       |            |                      |      |      |

| PROJECT TITLE: | KNOCK DOWN AND REBUILD          |
|----------------|---------------------------------|
| PROJECT NO.:   |                                 |
| AT:            | 967 BARRENJOEY RD<br>PALM BEACH |
| FOR:           | SMJ INVESTMENTS PTY LTD         |