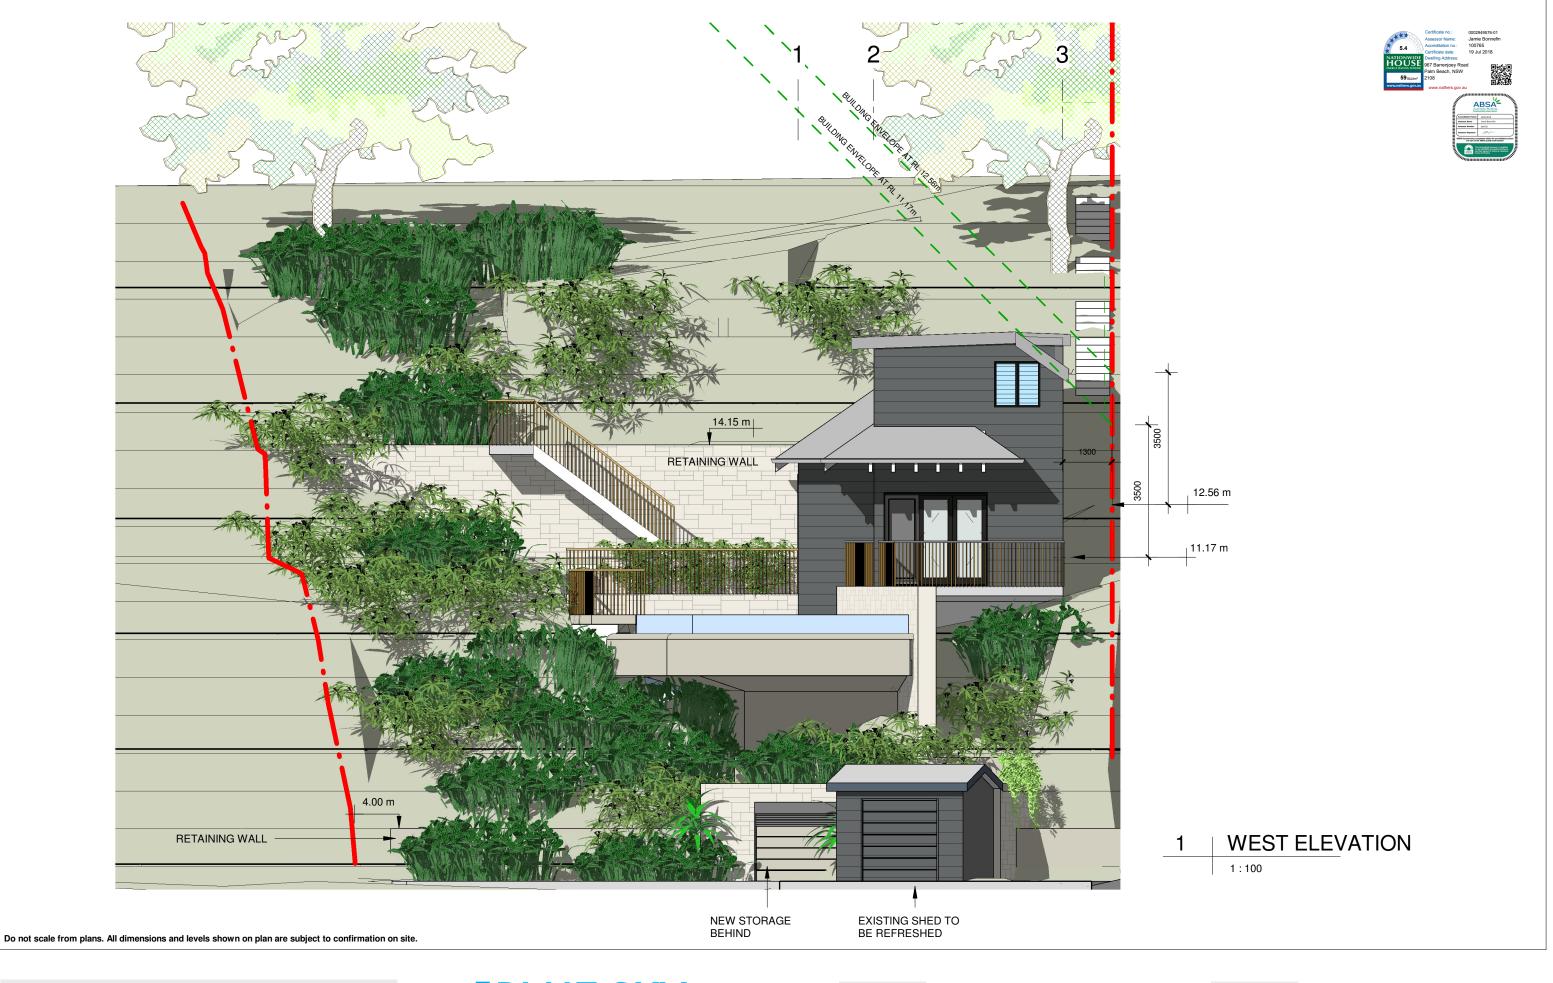

SHEET TITLE: WEST ELEVATION

SHEET NO: A-106

SCALE A3: 1:100

| ISSUE | DATE       | DESCRIPTION          | DRWN | CHKD |
|-------|------------|----------------------|------|------|
| -     | 05.04.2018 | prel Sec. 96         | MW   |      |
|       | 08.06.2018 | prel. 2 - SECTION 96 | MW   |      |
| DA    | 20.06.2018 | SECTION 96           | MW   |      |
|       |            |                      |      |      |
|       |            |                      |      |      |