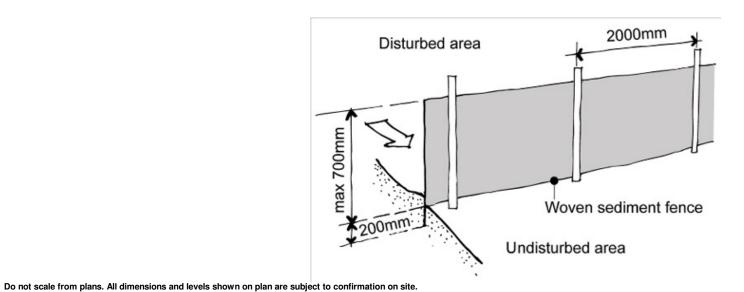

#### **SEDIMENT CONTROL:**

- 1. Install Sediment Barrier on North-West side of property
- 2. Connect downpipes to the stormwater system before lying the roof
- 3. Clean and Clear footpath and roadway as required
- 4. Limit Disturbance when Excavating
- 5. Wash Equipment in Designed area
- 6. Store all hard waste & litter in a designed area
- 7.Restrict vehicle movements and use the driveway only when possible.
- 8. Preserve as much grassed area as possible.