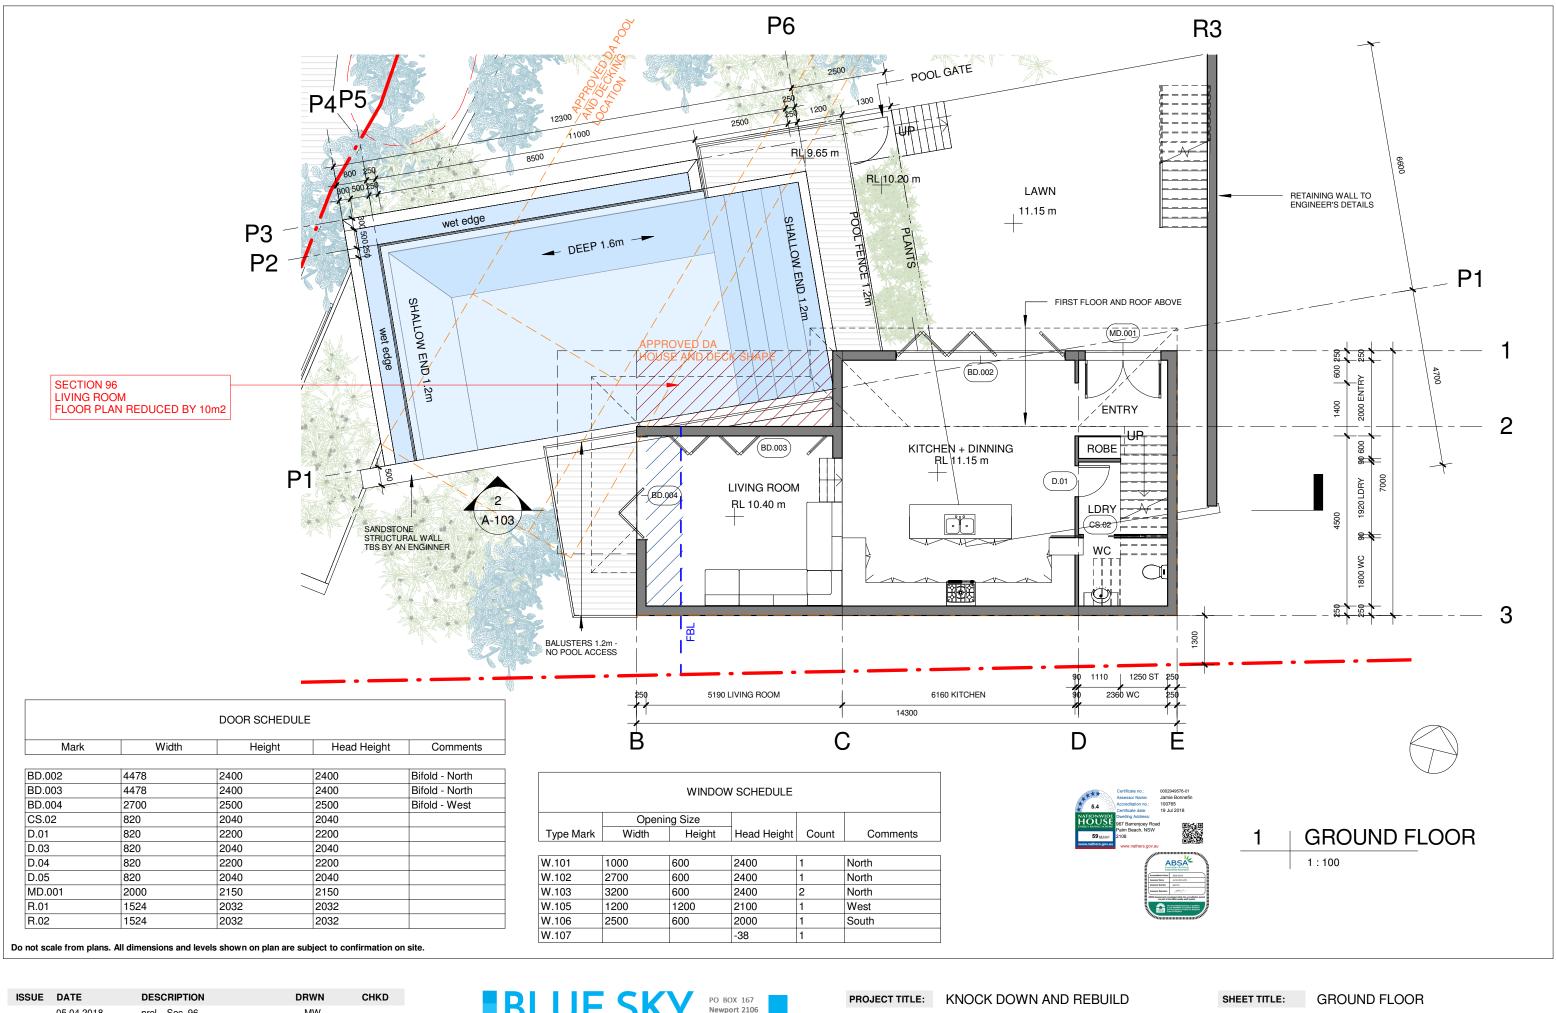

SHEET TITLE: GROUND FLOOR

SHEET NO: A-102

SCALE A3: 1:100

| ISSUE | DATE       | DESCRIPTION          | DRWN | CHKD |
|-------|------------|----------------------|------|------|
| -     | 05.04.2018 | prel Sec. 96         | MW   |      |
|       | 08.06.2018 | prel. 2 - SECTION 96 | MW   |      |
| DA    | 20.06.2018 | SECTION 96           | MW   |      |
|       |            |                      |      |      |
|       |            |                      |      |      |