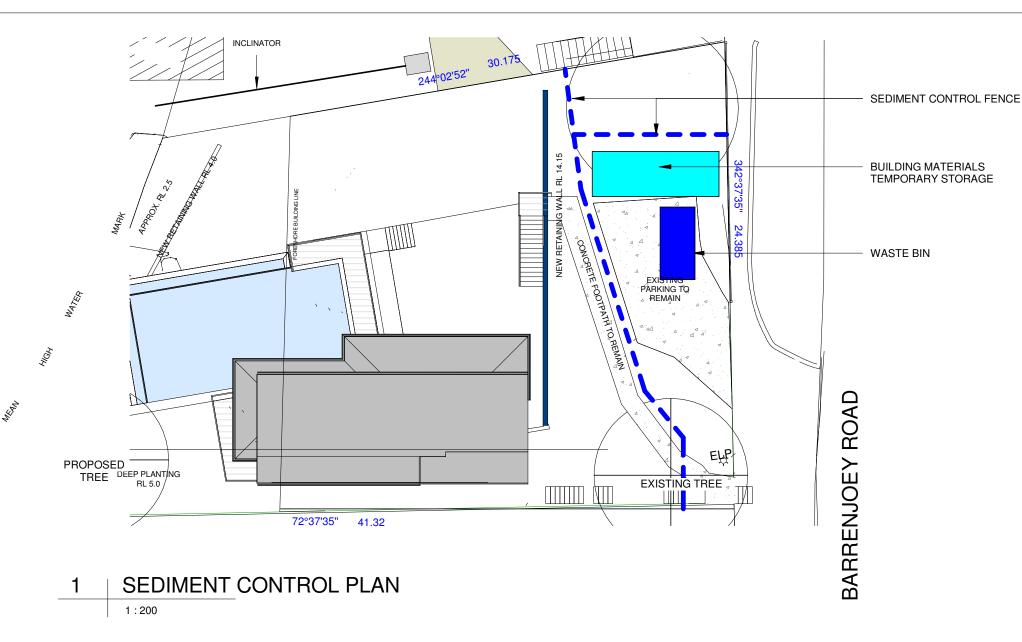

#### **SEDIMENT CONTROL:**

- 1. Install Sediment Barrier on North-West side of property
- 2. Connect downpipes to the stormwater system before lying the roof
- 3. Clean and Clear footpath and roadway as required
- 4. Limit Disturbance when Excavating
- 5. Wash Equipment in Designed area
- 6. Store all hard waste & litter in a designed area
- 7.Restrict vehicle movements and use the driveway only when possible.
- 8. Preserve as much grassed area as possible.