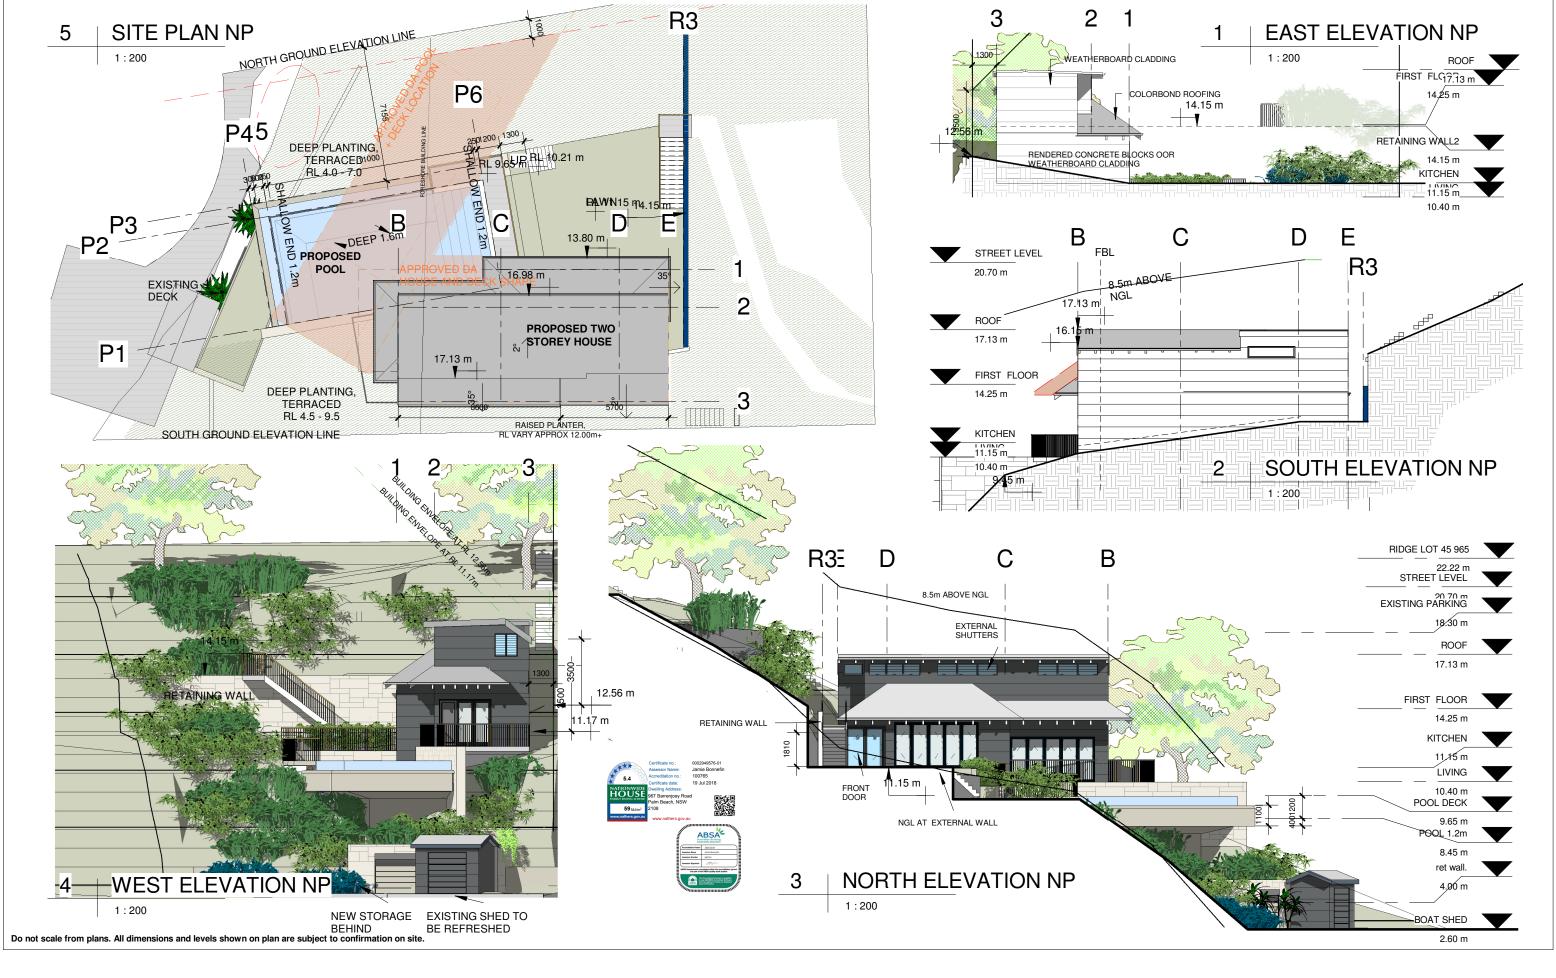

PROJECT TITLE: KNOCK DOWN AND REBUILD

| SHEET TITLE: | NORTH ELAVATION |
|--------------|-----------------|
| SHEET NO:    | A-105           |
| SCALE A3:    | As indicated    |

| ISSUE | DATE       | DESCRIPTION          | DRWN | CHKD |
|-------|------------|----------------------|------|------|
| -     | 05.04.2018 | prel Sec. 96         | MW   |      |
|       | 08.06.2018 | prel. 2 - SECTION 96 | MW   |      |
| DA    | 20.06.2018 | SECTION 96           | MW   |      |
|       |            |                      |      |      |
|       |            |                      |      |      |

SHEET TITLE: WEST ELEVATION

SHEET NO: A-106

SCALE A3: 1:100

| ISSUE | DATE       | DESCRIPTION          | DRWN | CHKD |
|-------|------------|----------------------|------|------|
| -     | 05.04.2018 | prel Sec. 96         | MW   |      |
|       | 08.06.2018 | prel. 2 - SECTION 96 | MW   |      |
| DA    | 20.06.2018 | SECTION 96           | MW   |      |
|       |            |                      |      |      |
|       |            |                      |      |      |

PROJECT TITLE: KNOCK DOWN AND REBUILD

SHEET TITLE: GROUND SECTION

SHEET NO: A-107

SCALE A3: 1:100

## 1 NORTH GROUND SECTION

1 · 100

Do not scale from plans. All dimensions and levels shown on plan are subject to confirmation on site.

| ISSUE | DATE       | DESCRIPTION          | DRWN | CHKD |
|-------|------------|----------------------|------|------|
| -     | 05.04.2018 | prel Sec. 96         | MW   |      |
|       | 08.06.2018 | prel. 2 - SECTION 96 | MW   |      |
| DA    | 20.06.2018 | SECTION 96           | MW   |      |
|       |            |                      |      |      |
|       |            |                      |      |      |