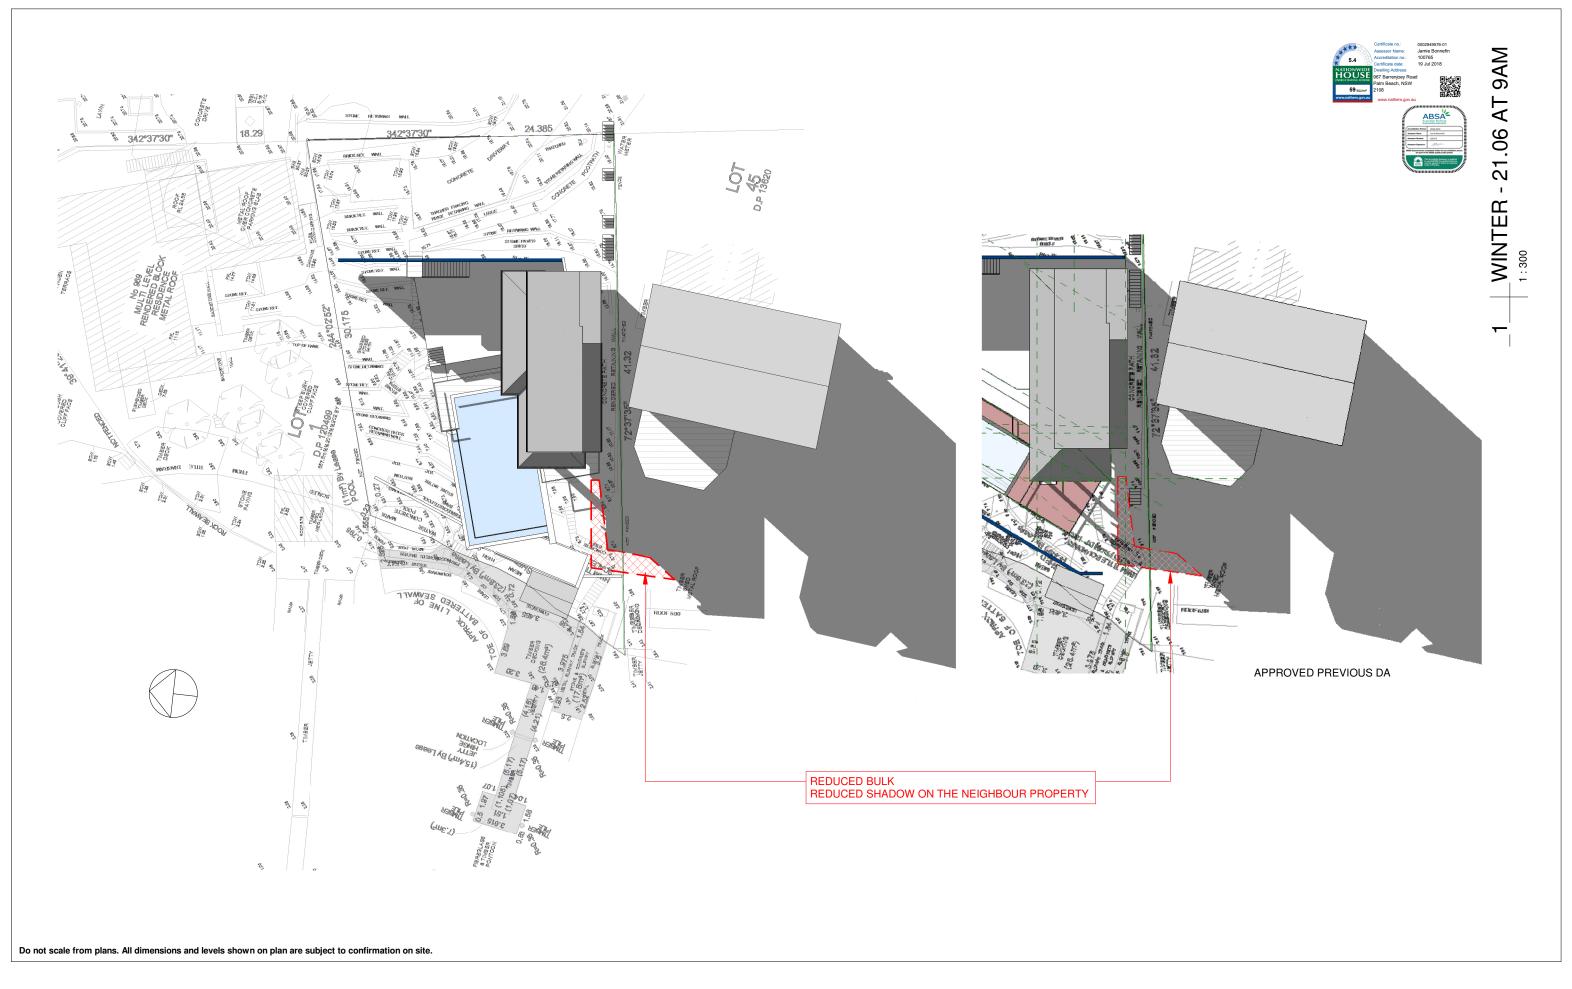

PROJECT TITLE: KNOCK DOWN AND REBUILD

SHEET TITLE: SHADOW DIAGRAM

SHEET NO: A-111

SCALE A3: 1:300

| ISSUE | DATE       | DESCRIPTION          | DRWN | CHKD |
|-------|------------|----------------------|------|------|
| -     | 05.04.2018 | prel Sec. 96         | MW   |      |
|       | 08.06.2018 | prel. 2 - SECTION 96 | MW   |      |
| DA    | 20.06.2018 | SECTION 96           | MW   |      |
|       |            |                      |      |      |
|       |            |                      |      |      |