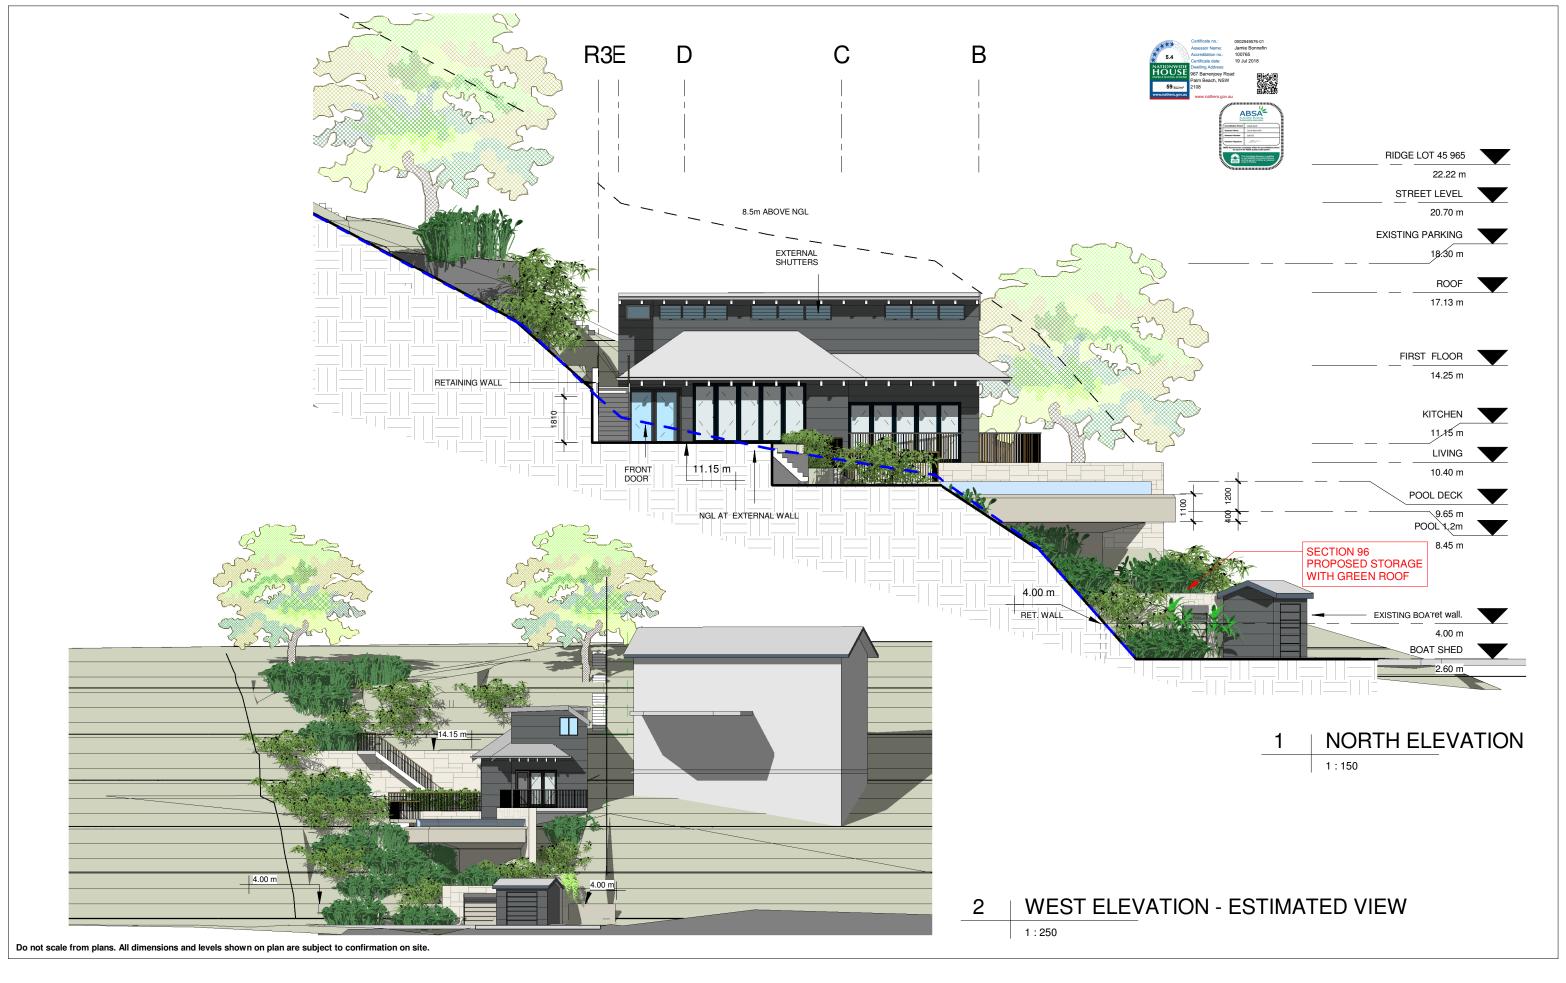

PROJECT TITLE: KNOCK DOWN AND REBUILD

| SHEET TITLE: | NORTH ELAVATION |
|--------------|-----------------|
| SHEET NO:    | A-105           |
| SCALE A3:    | As indicated    |

| ISSUE | DATE       | DESCRIPTION          | DRWN | CHKD |
|-------|------------|----------------------|------|------|
| -     | 05.04.2018 | prel Sec. 96         | MW   |      |
|       | 08.06.2018 | prel. 2 - SECTION 96 | MW   |      |
| DA    | 20.06.2018 | SECTION 96           | MW   |      |
|       |            |                      |      |      |
|       |            |                      |      |      |