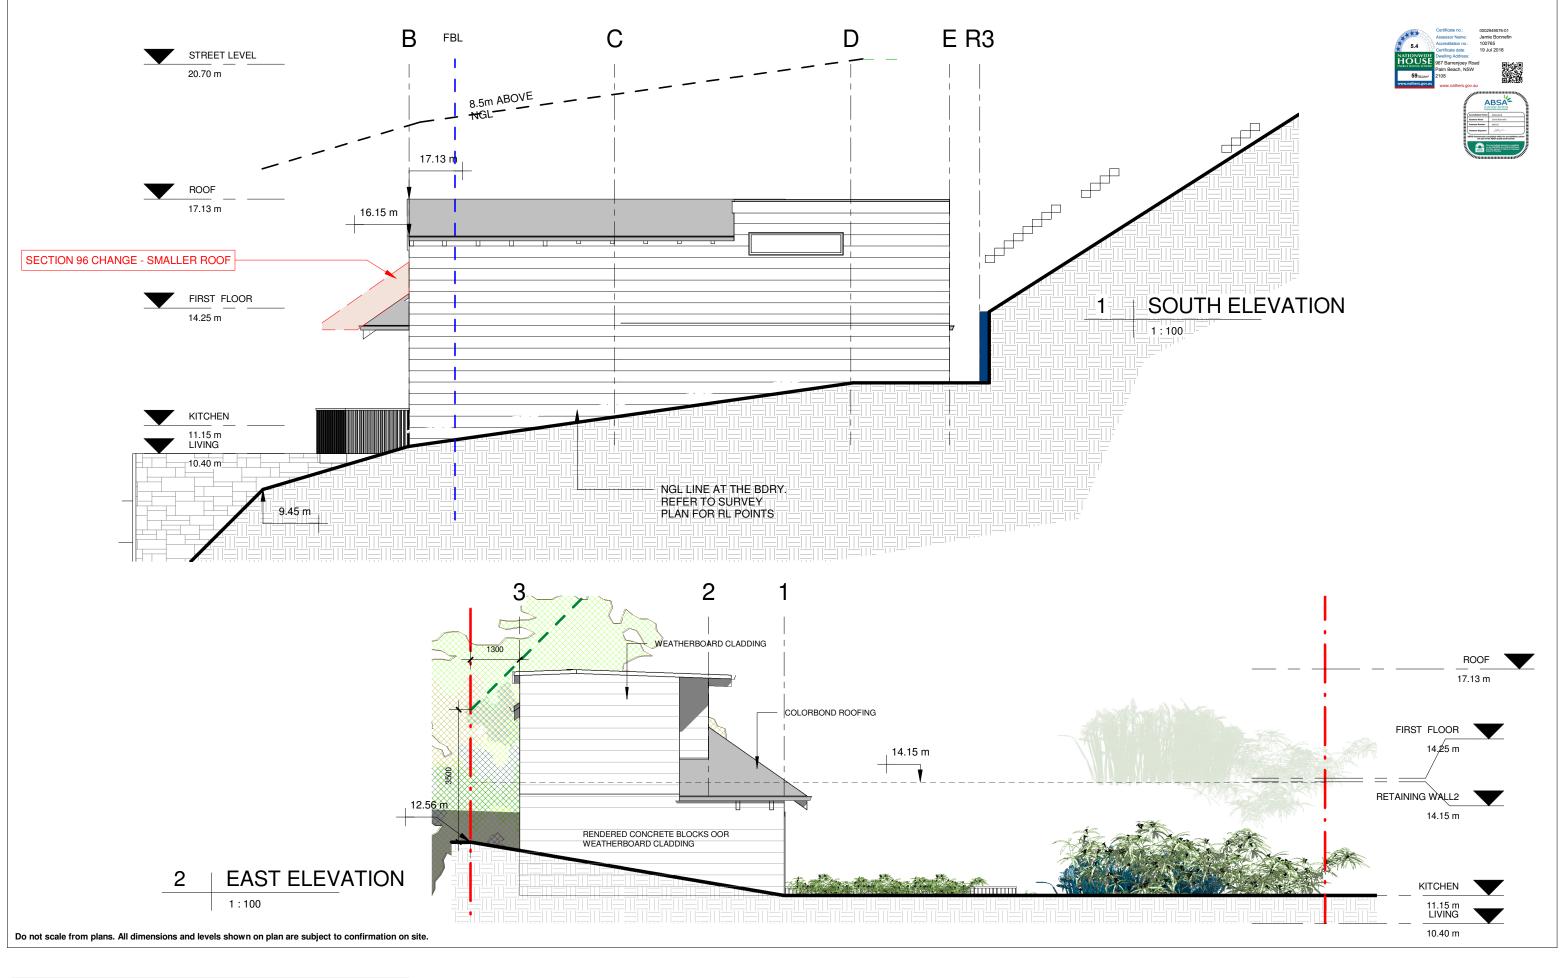

#### **RETAINING WALL:**

1. VERIFY ALL REQUIRED RETAINING WALLS ON SITE AFTER SITE PREPARATION AND DETERMINE EXACT LOCATION.

RETAINING WALLS AS PER CLAUSES 3.29(5) & (6) MUST BE DESIGNED & CERTIFIED BY STRUCTURAL ENGINEER.