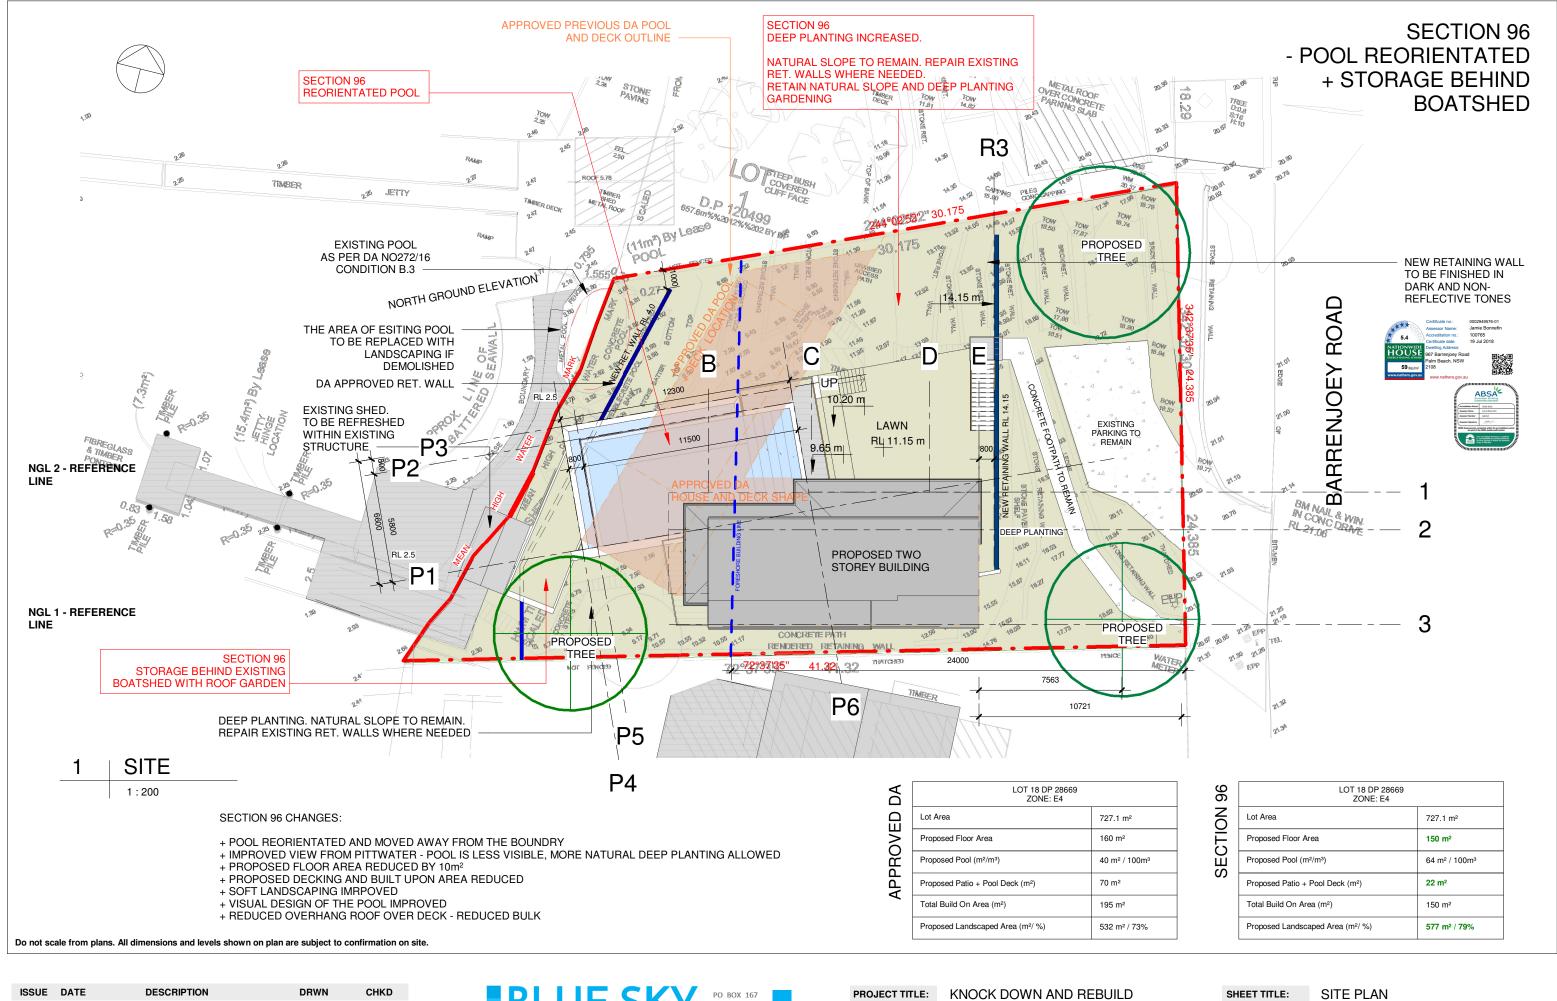

PROJECT TITLE: KNOCK DOWN AND REBUILD

PROJECT NO.:

AT: 967 BARRENJOEY RD PALM BEACH

FOR: SMJ INVESTMENTS PTY LTD

SHEET TITLE: NOTES

NOTES

SHEET TITLE: NOTES

SHEET TITLE: NOTES

SHEET TITLE: SITE PLAN

SHEET NO: A-101

SCALE A3: As indicated

| ISSUE | DATE       | DESCRIPTION          | DRWN | CHKD |
|-------|------------|----------------------|------|------|
| -     | 05.04.2018 | prel Sec. 96         | MW   |      |
|       | 08.06.2018 | prel. 2 - SECTION 96 | MW   |      |
| DA    | 20.06.2018 | SECTION 96           | MW   |      |
|       |            |                      |      |      |
|       |            |                      |      |      |

| PROJECT TITLE: | KNOCK DOWN AND REBUILD          |
|----------------|---------------------------------|
| PROJECT NO.:   |                                 |
| AT:            | 967 BARRENJOEY RD<br>PALM BEACH |
| FOR:           | SMJ INVESTMENTS PTY LTD         |