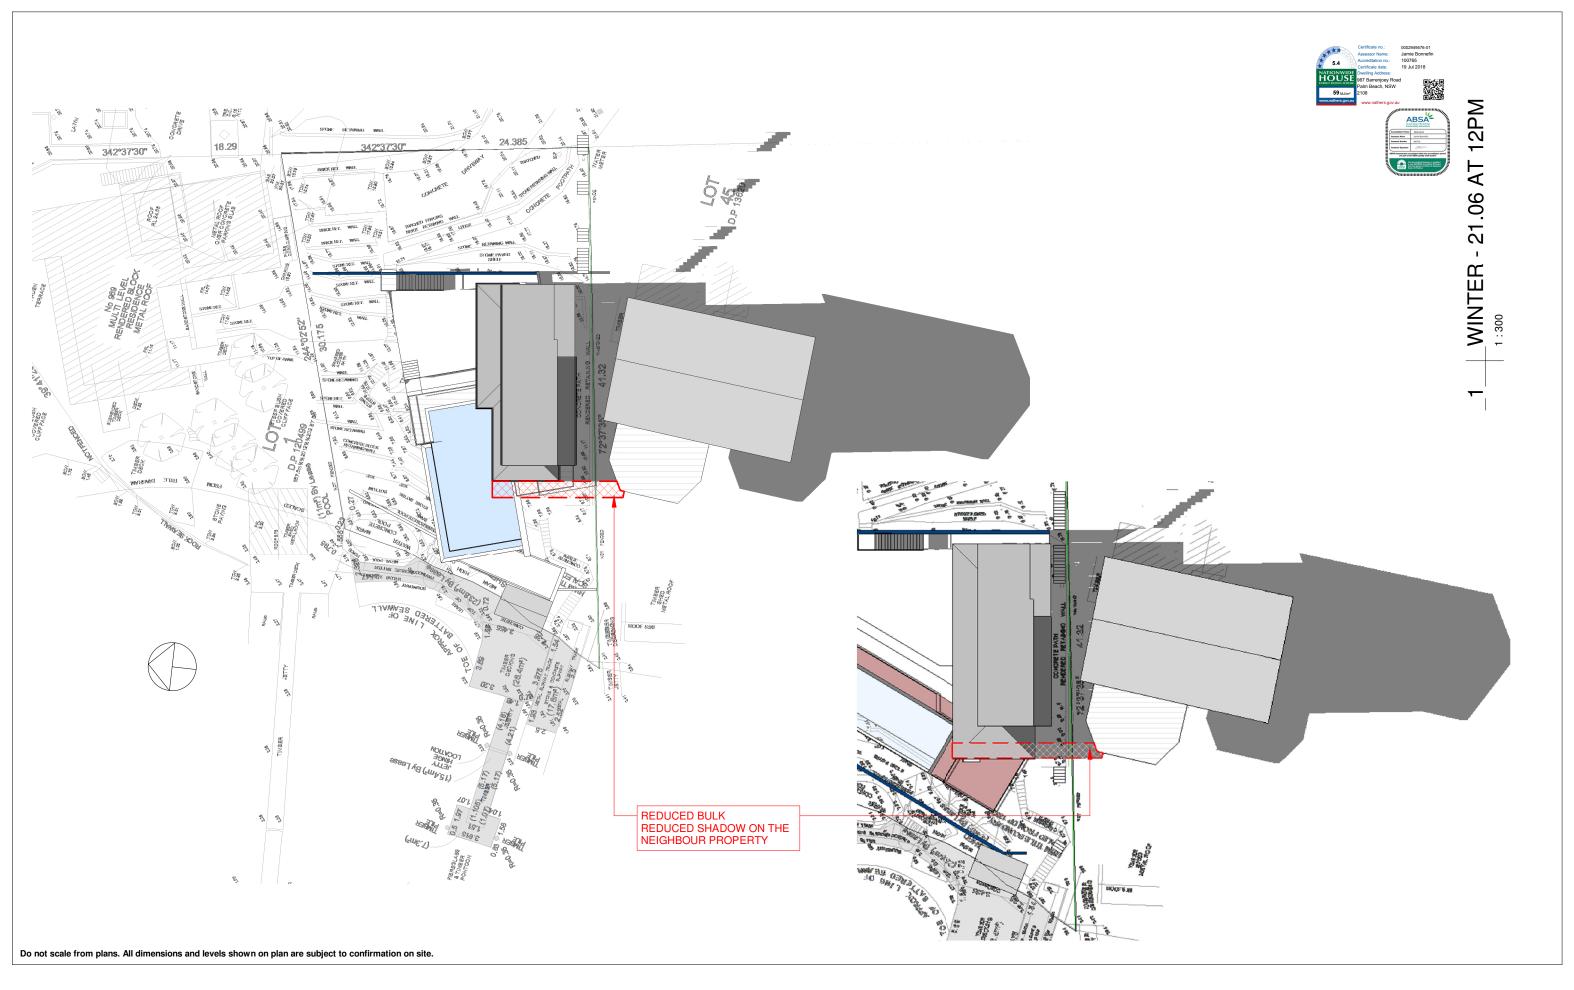

PROJECT NO.:

967 BARRENJOEY RD
PALM BEACH

FOR: SMJ INVESTMENTS PTY LTD

PROJECT TITLE: KNOCK DOWN AND REBUILD

SHEET TITLE: SHADOW DIAGRAM

SHEET NO: A-112

SCALE A3: 1:300

| ISSUE | DATE       | DESCRIPTION          | DRWN | CHKD |
|-------|------------|----------------------|------|------|
| -     | 05.04.2018 | prel Sec. 96         | MW   |      |
|       | 08.06.2018 | prel. 2 - SECTION 96 | MW   |      |
| DA    | 20.06.2018 | SECTION 96           | MW   |      |
|       |            |                      |      |      |
|       |            |                      |      |      |