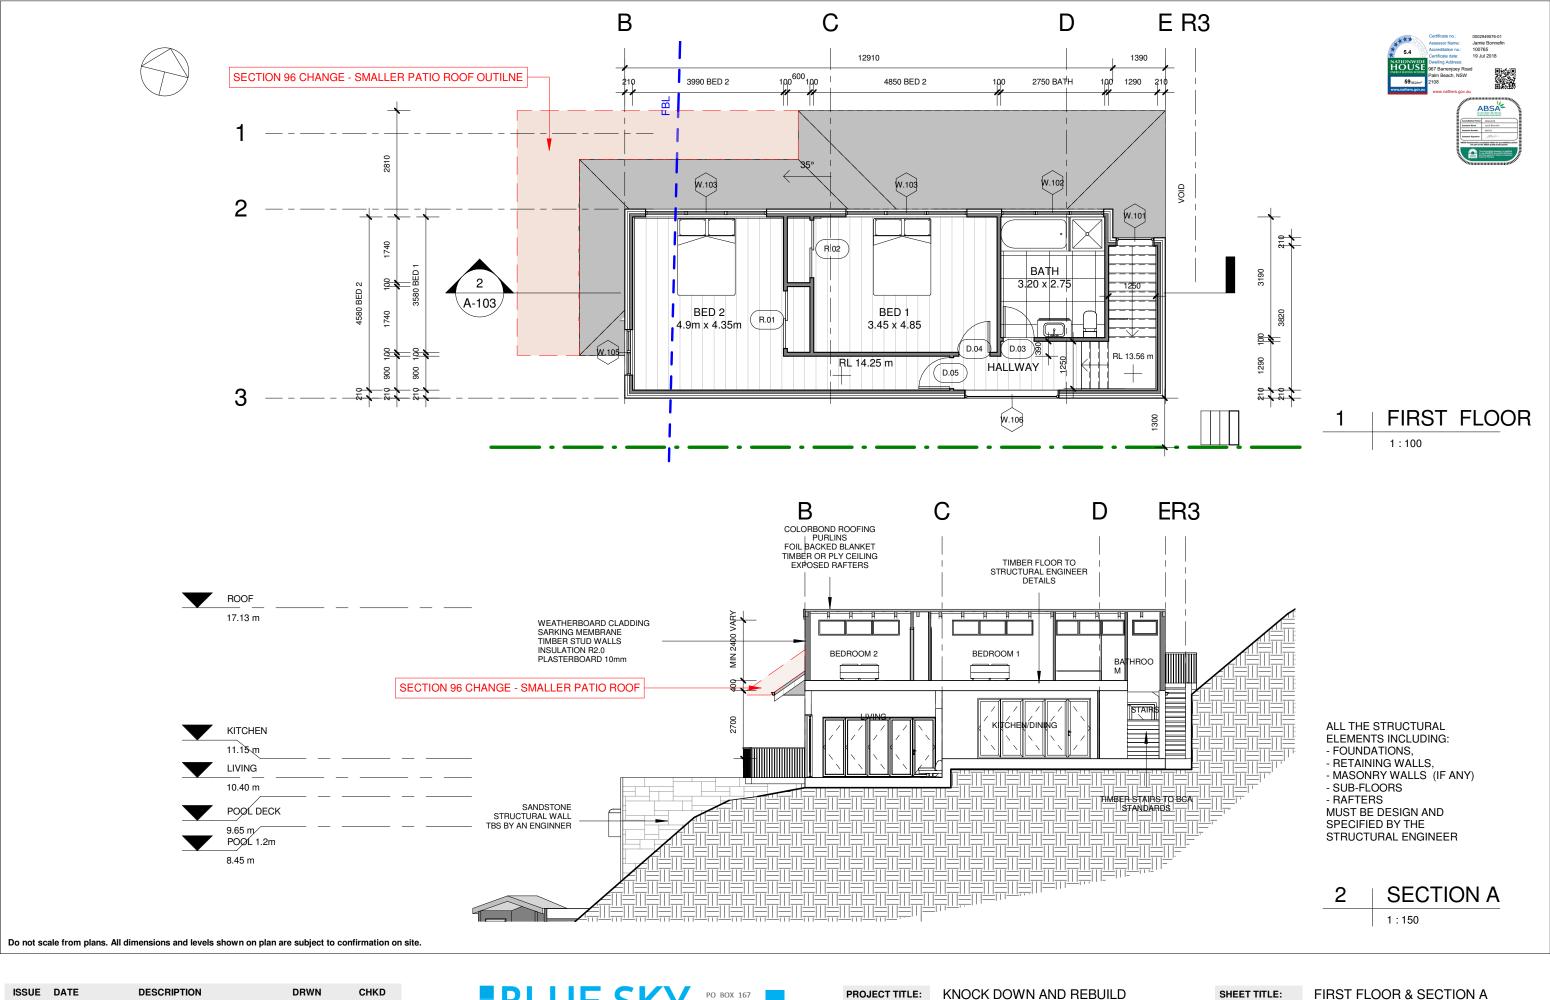

| ISSUE | DATE       | DESCRIPTION          | DRWN | CHKD |
|-------|------------|----------------------|------|------|
| -     | 05.04.2018 | prel Sec. 96         | MW   |      |
|       | 08.06.2018 | prel. 2 - SECTION 96 | MW   |      |
| DA    | 20.06.2018 | SECTION 96           | MW   |      |
|       |            |                      |      |      |
|       |            |                      |      |      |



| PROJECT TITLE: | KNOCK DOWN AND REBUILD  |
|----------------|-------------------------|
| PROJECT NO.:   |                         |
|                |                         |
| AT:            | 967 BARRENJOEY RD       |
|                | PALM BEACH              |
| FOR:           | SMJ INVESTMENTS PTY LTD |

SHEET TITLE: GROUND FLOOR

SHEET NO: A-102

SCALE A3: 1:100



| ISSUE | DATE       | DESCRIPTION          | DRWN | CHKD |
|-------|------------|----------------------|------|------|
| -     | 05.04.2018 | prel Sec. 96         | MW   |      |
|       | 08.06.2018 | prel. 2 - SECTION 96 | MW   |      |
| DA    | 20.06.2018 | SECTION 96           | MW   |      |
|       |            |                      |      |      |
|       |            |                      |      |      |



| PROJECT TITLE: | KNOCK DOWN AND REBUILD          | SHE |
|----------------|---------------------------------|-----|
| PROJECT NO.:   |                                 |     |
|                |                                 | SHE |
| AT:            | 967 BARRENJOEY RD<br>PALM BEACH |     |
| FOR:           | SMJ INVESTMENTS PTY LTD         | SCA |
| . •            | ON