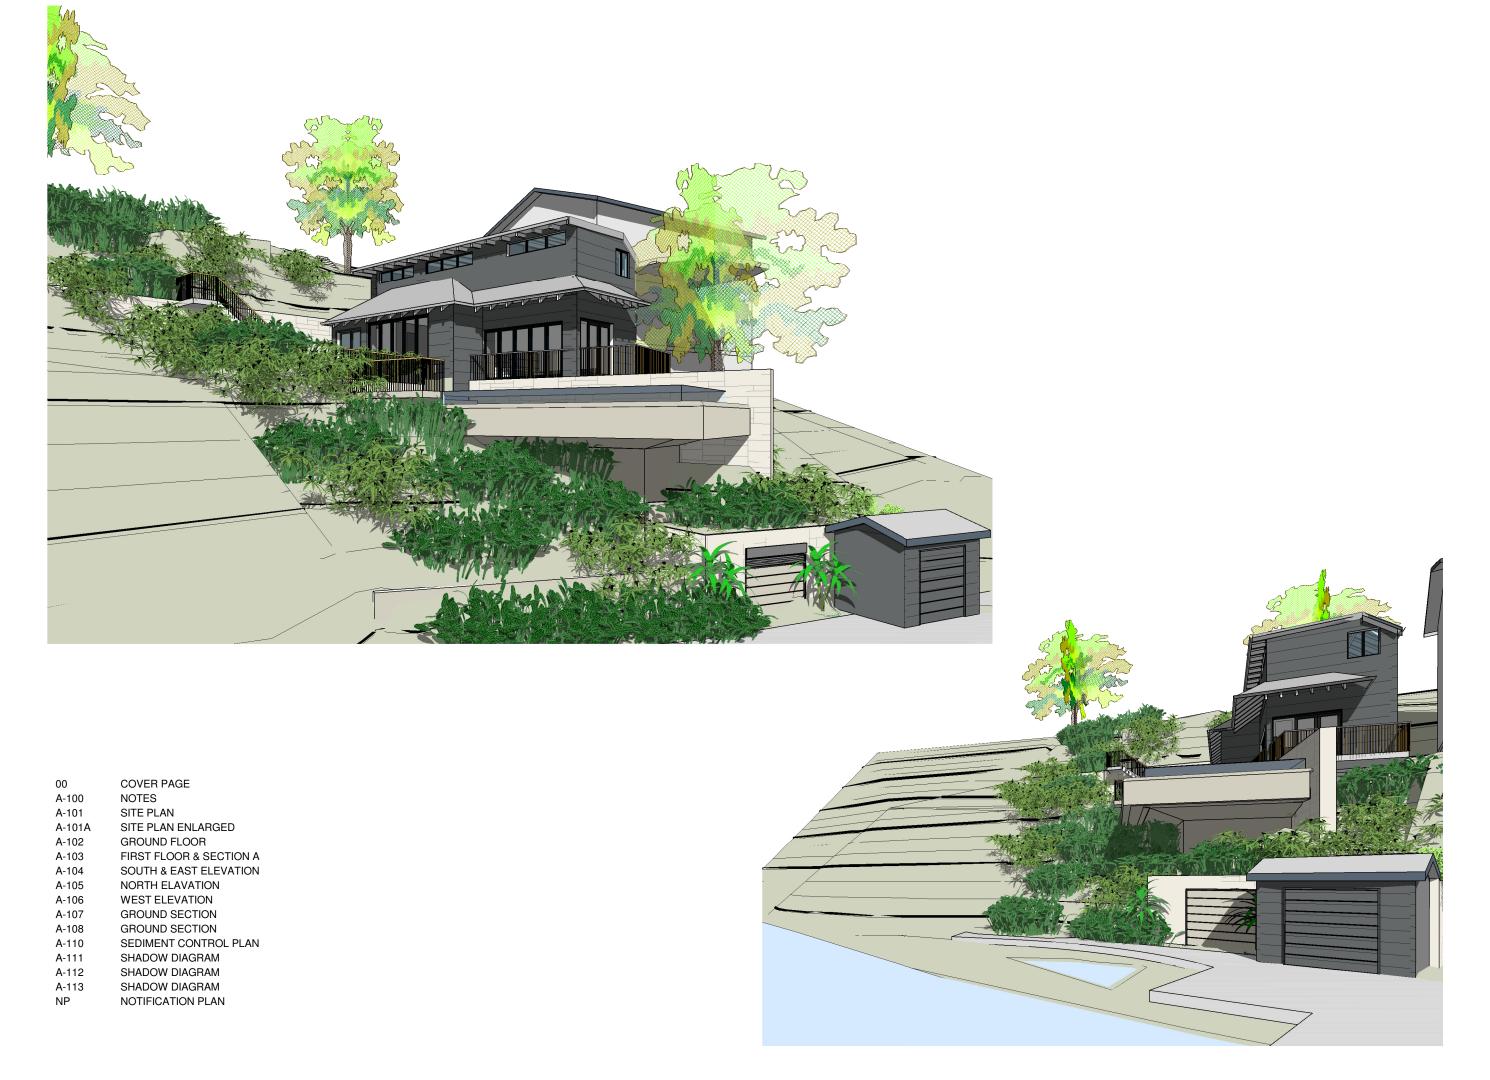

967 BARRENJOEY ROAD, PALM BEACH

PITTWATER ESTIMATED VIEW - APPOVED DA

PITTWATER ESTIMATED VIEW - PROPOSED SECTION 96

Do not scale from plans. All dimensions and levels shown on plan are subject to confirmation on site.

PROJECT TITLE: KNOCK DOWN AND REBUILD

PROJECT NO.:

AT: 967 BARRENJOEY RD PALM BEACH

FOR: SMJ INVESTMENTS PTY LTD

SHEET TITLE: NOTES

NOTES

SHEET TITLE: NOTES

SHEET TITLE: NOTES