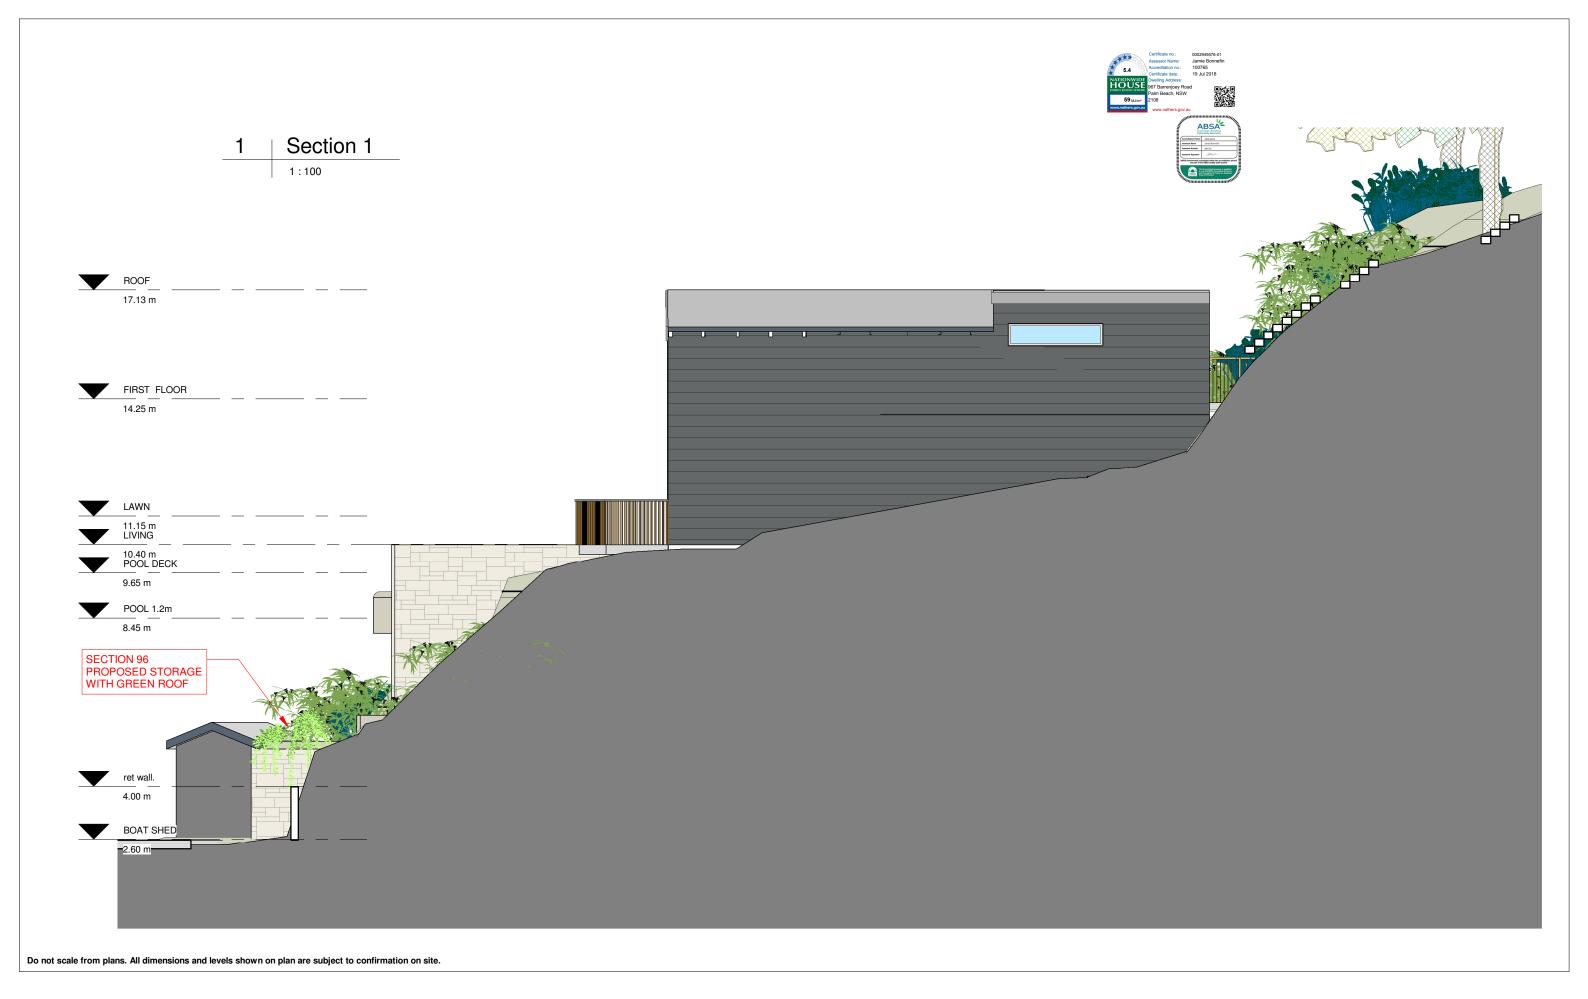

PROJECT TITLE: KNOCK DOWN AND REBUILD

SHEET TITLE: GROUND SECTION

SHEET NO: A-107

SCALE A3: 1:100

| SHEET TITLE: | GROUND SECTION |
|--------------|----------------|
| SHEET NO:    | A-108          |
| SCALE A3:    | 1:100          |

| Energy (All Dwellings)              |                             |               |  |
|-------------------------------------|-----------------------------|---------------|--|
| lot water                           | Specification               | Rating        |  |
| ndividual system                    | Solar (electric boosted)    | 31 to 35 STCs |  |
| /entilation                         |                             |               |  |
| Bathroom exhaust                    | Individual fan, ducted to f | açade or roof |  |
| Control switch                      | Manual switch on/off        |               |  |
| Gtchen exhaust                      | Individual fan, ducted to f | açade or roof |  |
| Control switch                      | Manual switch on/off        |               |  |
| aundry                              | Individual fan, ducted to f | açade or roof |  |
| Control switch                      | Manual switch on/off        |               |  |
| Cooling                             |                             |               |  |
| ndividual systems - living areas    | 1-phase airconditioning     | 4 star        |  |
| ndividual systems - bedroom areas   | 1-phase airconditioning     | 4 star        |  |
| Heating                             |                             |               |  |
| ndividual systems - living areas    | 1-phase airconditioning     | 4 star        |  |
| ndividual systems - bedroom areas   | 1-phase airconditioning     | 4 star        |  |
| Pool                                |                             |               |  |
| /olume                              | 90kL                        |               |  |
| Heating system                      | Solar only                  |               |  |
| Fimer .                             | Yes                         |               |  |
| Appliances                          |                             |               |  |
| Cooktop/oven                        | Gas cooktop & electric ov   | en            |  |
| /entilated fridge space             | Yes                         |               |  |
| Private outdoor clothes drying line | Yes                         |               |  |