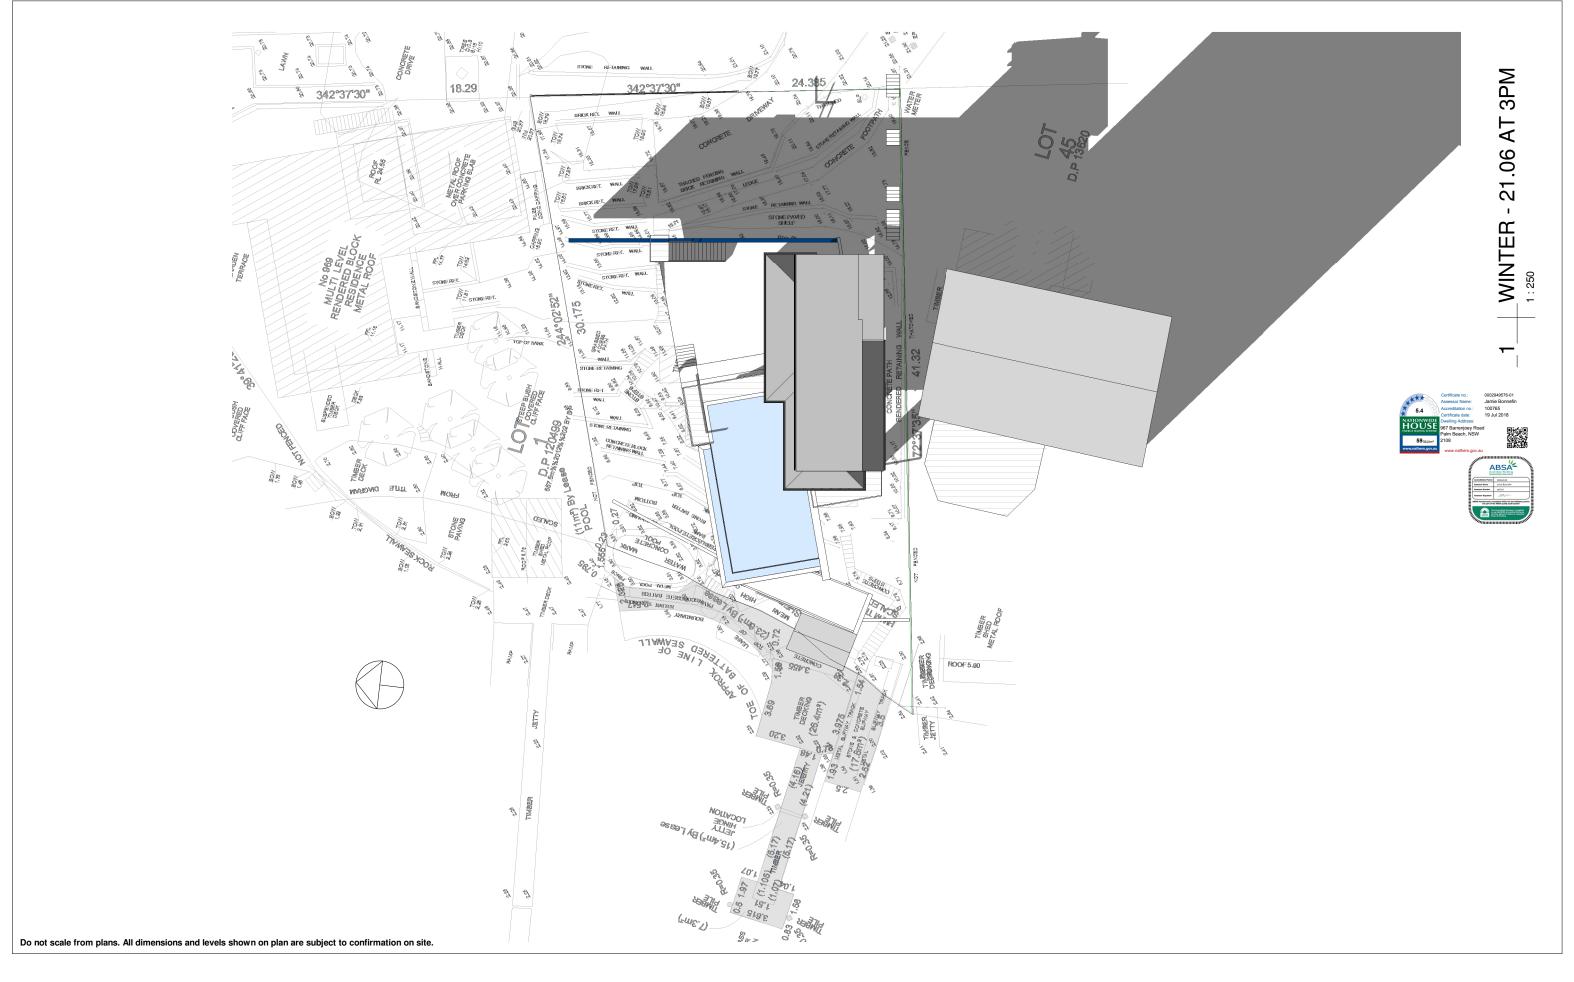

PROJECT TITLE: KNOCK DOWN AND REBUILD

SHEET TITLE: SHADOW DIAGRAM

SHEET NO: A-111

SCALE A3: 1:300

| ISSUE | DATE       | DESCRIPTION          | DRWN | CHKD |
|-------|------------|----------------------|------|------|
| -     | 05.04.2018 | prel Sec. 96         | MW   |      |
|       | 08.06.2018 | prel. 2 - SECTION 96 | MW   |      |
| DA    | 20.06.2018 | SECTION 96           | MW   |      |
|       |            |                      |      |      |
|       |            |                      |      |      |

PROJECT NO.:

967 BARRENJOEY RD
PALM BEACH

FOR: SMJ INVESTMENTS PTY LTD

PROJECT TITLE: KNOCK DOWN AND REBUILD

SHEET TITLE: SHADOW DIAGRAM

SHEET NO: A-112

SCALE A3: 1:300

| ISSUE | DATE       | DESCRIPTION          | DRWN | CHKD |
|-------|------------|----------------------|------|------|
| -     | 05.04.2018 | prel Sec. 96         | MW   |      |
|       | 08.06.2018 | prel. 2 - SECTION 96 | MW   |      |
| DA    | 20.06.2018 | SECTION 96           | MW   |      |
|       |            |                      |      |      |
|       |            |                      |      |      |

PROJECT TITLE: KNOCK DOWN AND REBUILD

SHEET TITLE: SHADOW DIAGRAM

SHEET NO: A-113

SCALE A3: 1:250

www.blueskybuildingdesigns.com.au

| ISSUE | DATE       | DESCRIPTION          | DRWN | CHKD |
|-------|------------|----------------------|------|------|
| -     | 05.04.2018 | prel Sec. 96         | MW   |      |
|       | 08.06.2018 | prel. 2 - SECTION 96 | MW   |      |
| DA    | 20.06.2018 | SECTION 96           | MW   |      |
|       |            |                      |      |      |
|       |            |                      |      |      |