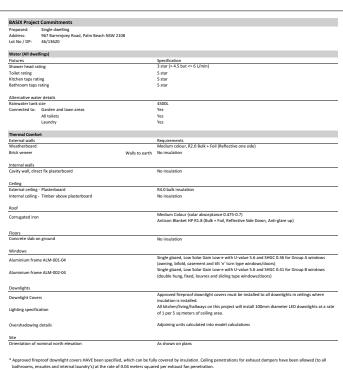

#### **BASIX REQUIREMENTS:**

- 1.INDIGENOUS OR LOW WATER USE SPECIES OF VEGETATION MUST BE PLANTED THROUGHOUT 532m2 OF THE SITE
- 2. RAINWATER TANK MUST BE MIN 4500 L & INSTALLED IN ACCORDANCE WITH THE REQUIREMENTS OF ALL APPLICABLE REGULATORY AUTHORITIES
- 3. RAINWATER TANK MUST COLLECT RAIN RUNOFF FROM AT LEAST 152m<sup>2</sup> OF THE ROOF AREA
- 4. RAINWATER TANK MUST BE CONNECTED TO AT LEAST 1 OUTDOOR TAP IN THE DEVELOPMENT, ALL TOILETS IN THE DEVELOPMENT, THE COLD WATER TAP THAT SUPPLIES EACH CLOTHES WASHER IN THE DEVELOPMENT
- 5. ALL SHOWERHEADS MIN RAITING OF 3 STARS
- 6. EVERY TOILET FLUSHING SYSTEM MIN RAITING OF 5 STARS
- 7. KITCHEN TAPS MIN RAITING OF 5 STARS
- 8. BAISIN TAPS MIN RAITING OF 6 STARS
- 9. THE SWIMMING POOL MUST NOT HAVE A VOLUME GRATER THAN 100kL, MUST HAVE POOL COVER AND BE OUTDOORS
- 10. EXTERNAL WALL INSULATION TO BE MIN R1.5
- 11. CEILING AND ROOF INSULATION TO BE R1.5
- 12. INSULATION MUST BE INSTALLED IN ACCORDANCE WITH PART 3.12.1.1 OF THE BUILDING CODE OF AUSTRALIA
- 13. HOT WATER SYSTEM MUST BE SOLAR (ELECTRIC BOOSTED) WITH A PERFORMANCE OF 31 TO 35 RECS OR BETTER
- 14. VENTILATION IN AT LEAST 1 BATHROOM , INDIVIDUAL FAN DUCTED TO FACADE OR ROOF IN KITCHEN, LAUNDRY NATURAL VANTILATION ONLY