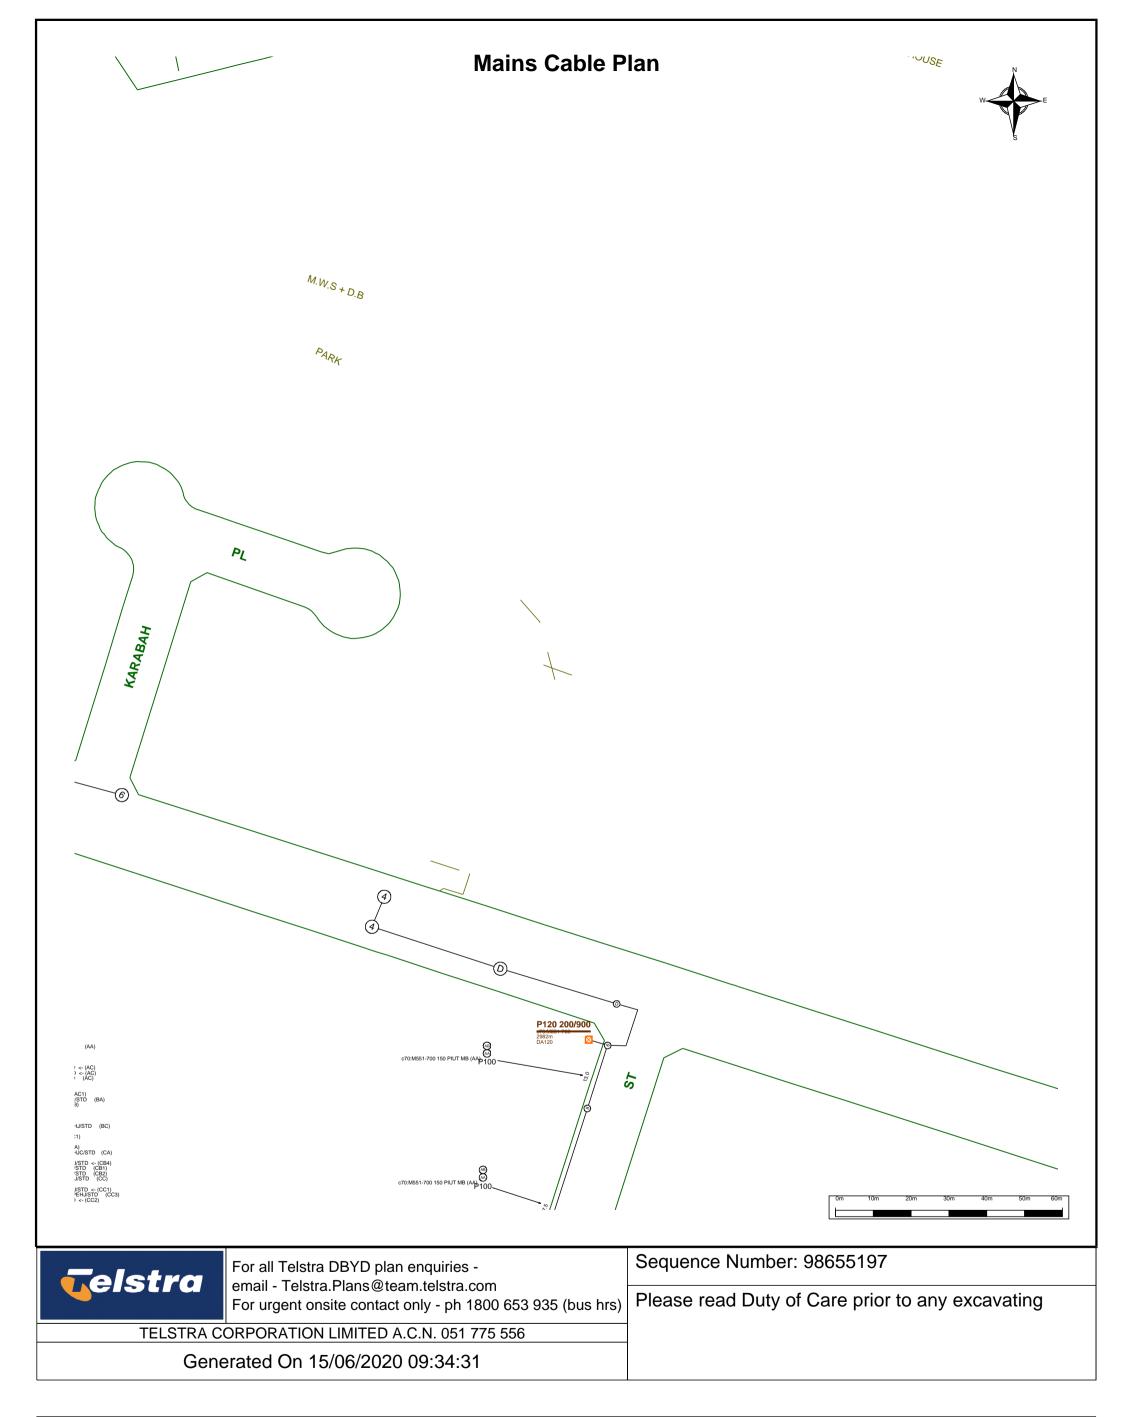

WARNING - Due to the nature of Telstra underground plant and the age of some cables and records, it is impossible to ascertain the precise location of all Telstra plant from Telstra's plans. The accuracy and/or completeness of the information supplied can not be guaranteed as property boundaries, depths and other natural landscape features may change over time, and accordingly the plans are indicative only. Telstra does not warrant or hold out that its plans are accurate and accepts no responsibility for any inaccuracy shown on the plans.

It is your responsibility to locate Telstra's underground plant by careful hand pot-holing prior to any excavation in the vicinity and to exercise due care during that excavation.

Please read and understand the information supplied in the duty of care statement attached with the Telstra plans. TELSTRA WILL SEEK COMPENSATION FOR LOSS CAUSED BY DAMAGE TO ITS PLANT.

Telstra plans and information supplied are valid for 60 days from the date of issue. If this timeframe has elapsed, please reapply for plans.

WARNING - Due to the nature of Telstra underground plant and the age of some cables and records, it is impossible to ascertain the precise location of all Telstra plant from Telstra's plans. The accuracy and/or completeness of the information supplied can not be guaranteed as property boundaries, depths and other natural landscape features may change over time, and accordingly the plans are indicative only. Telstra does not warrant or hold out that its plans are accurate and accepts no responsibility for any inaccuracy shown on the plans.

Telstra plans and information supplied are valid for 60 days from the date of issue. If this timeframe has elapsed, please reapply for plans.