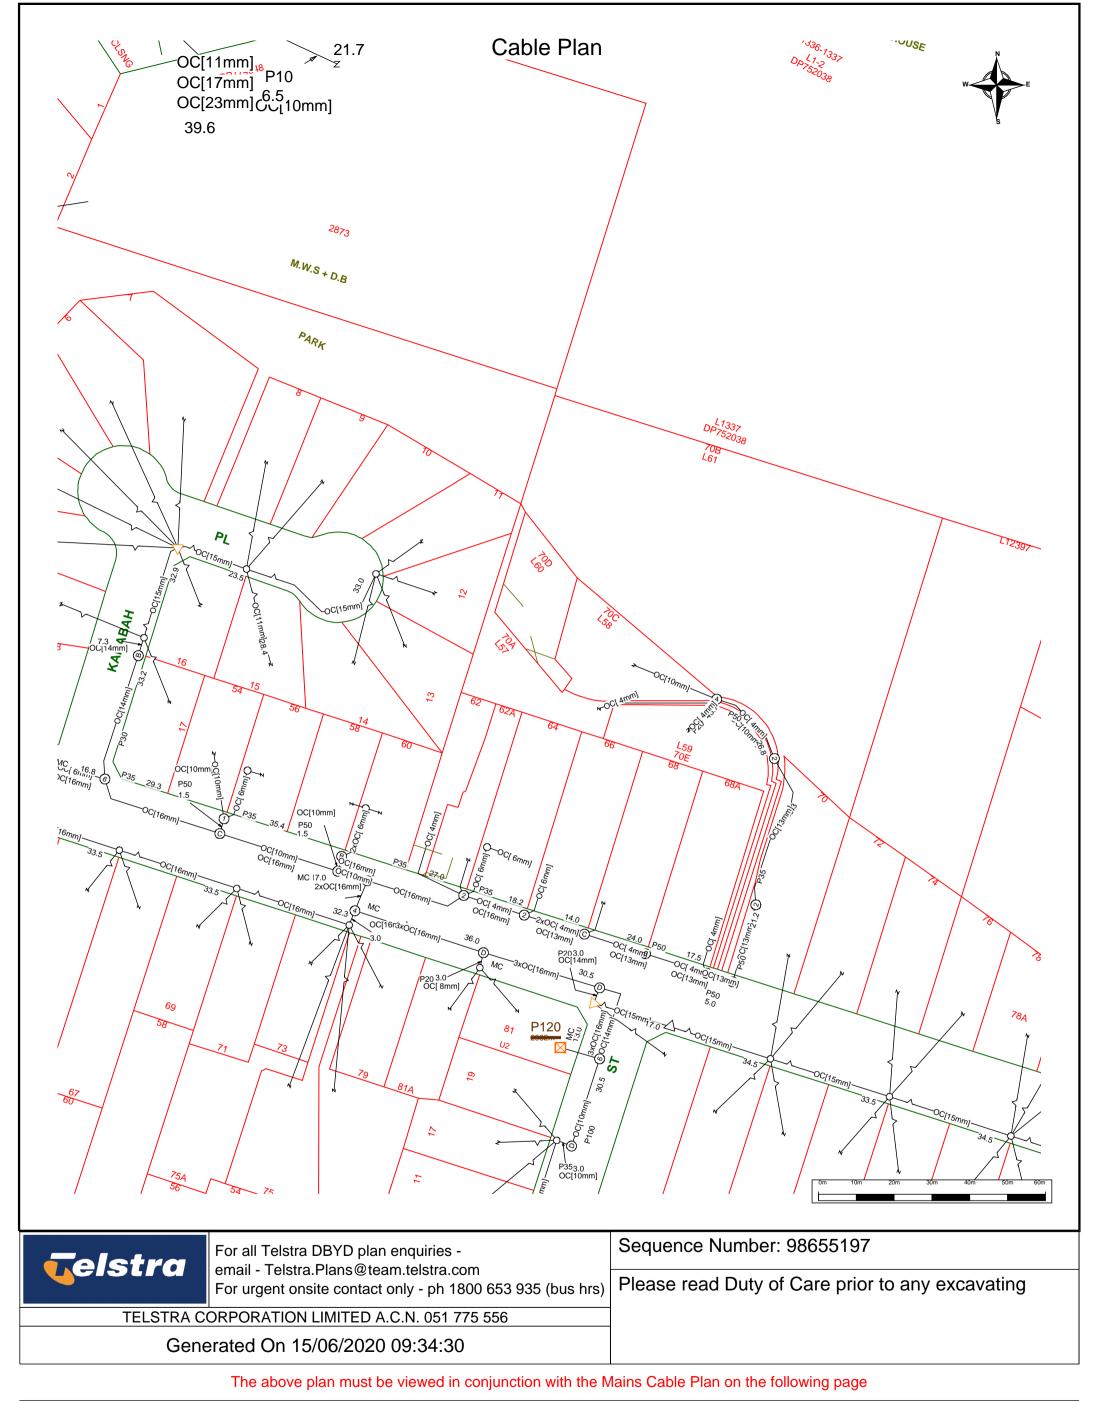

WARNING - Due to the nature of Telstra underground plant and the age of some cables and records, it is impossible to ascertain the precise location of all Telstra plant from Telstra's plans. The accuracy and/or completeness of the information supplied can not be guaranteed as property boundaries, depths and other natural landscape features may change over time, and accordingly the plans are indicative only. Telstra does not warrant or hold out that its plans are accurate and accepts no responsibility for any inaccuracy shown on the plans.

It is your responsibility to locate Telstra's underground plant by careful hand pot-holing prior to any excavation in the vicinity and to exercise due care during that excavation.

Please read and understand the information supplied in the duty of care statement attached with the Telstra plans. TELSTRA WILL SEEK COMPENSATION FOR LOSS CAUSED BY DAMAGE TO ITS PLANT.

Telstra plans and information supplied are valid for 60 days from the date of issue. If this timeframe has elapsed, please reapply for plans.

WARNING - Due to the nature of Telstra underground plant and the age of some cables and records, it is impossible to ascertain the precise location of all Telstra plant from Telstra's plans. The accuracy and/or completeness of the information supplied can not be guaranteed as property boundaries, depths and other natural landscape features may change over time, and accordingly the plans are indicative only. Telstra does not warrant or hold out that its plans are accurate and accepts no responsibility for any inaccuracy shown on the plans.

Telstra plans and information supplied are valid for 60 days from the date of issue. If this timeframe has elapsed, please reapply for plans.