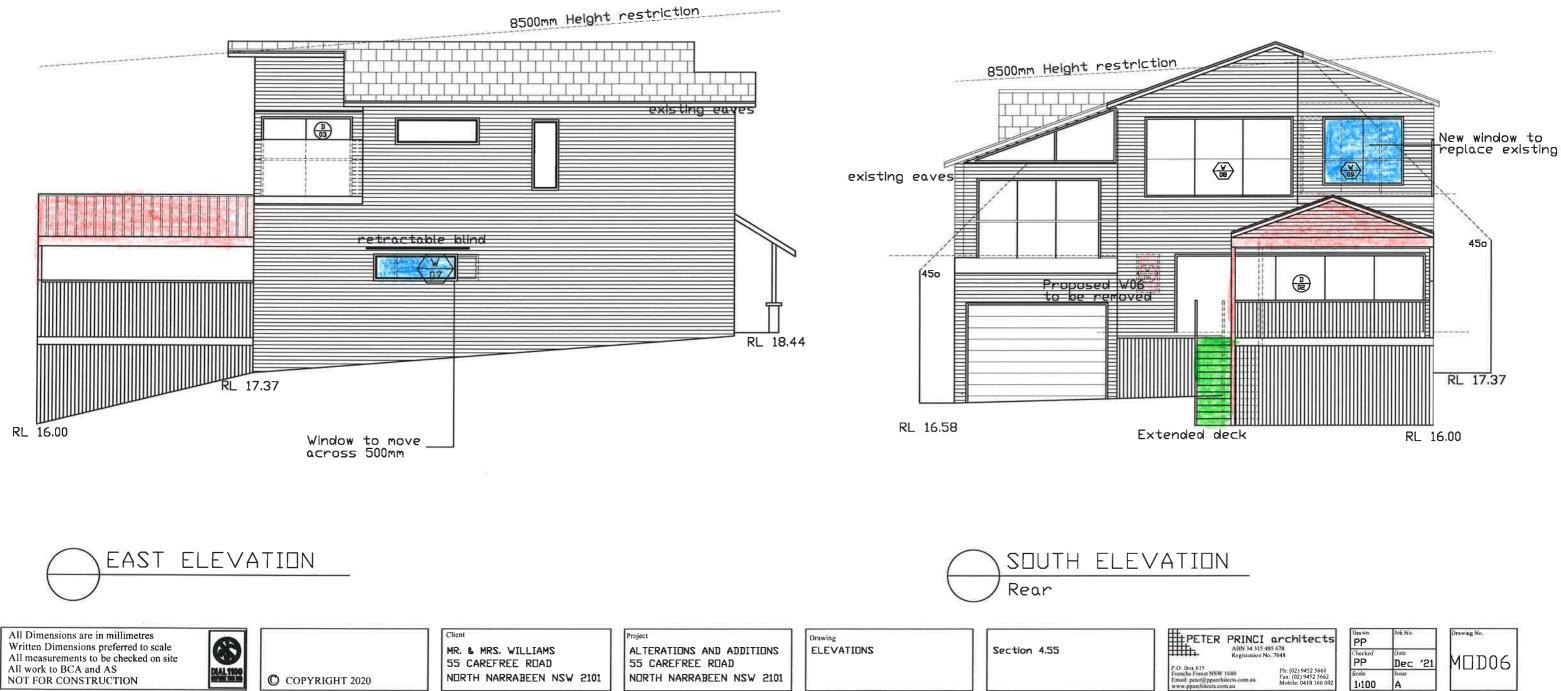

|                                                                   | Drawn<br>PP    | Job No  | Drawing No. |
|-------------------------------------------------------------------------------------------------------|-------------------------------------------------------------------|----------------|---------|-------------|
| AI3N 34 315 485 678<br>Registration No. 7048                                                          |                                                                   | Checked<br>PP  | Dec '21 | мпро5       |
| P.O. Box 615<br>Frenchs Forest NSW 1640<br>Email: peter@parchitects.com.au<br>www.pparchitects.com.au | Ph: (02) 9452 5661<br>Fax: (02) 9452 5662<br>Mobile: 9418 166 002 | Scale<br>1:100 | A       |             |



.....

| PETER PRINCI architects                                                                               |                                                                   | Drawn<br>PP    | Job No.    | Drawing No. |
|-------------------------------------------------------------------------------------------------------|-------------------------------------------------------------------|----------------|------------|-------------|
| ABN 14 315<br>Registration N                                                                          |                                                                   | Checked<br>PP  | Dec '21    | мплоб       |
| P.O. Box 615<br>Frenchs Forest NSW 1640<br>Email: peter@parchitects.com.au<br>www.pparchitects.com.au | Ph: (02) 9452 5661<br>Fax: (02)