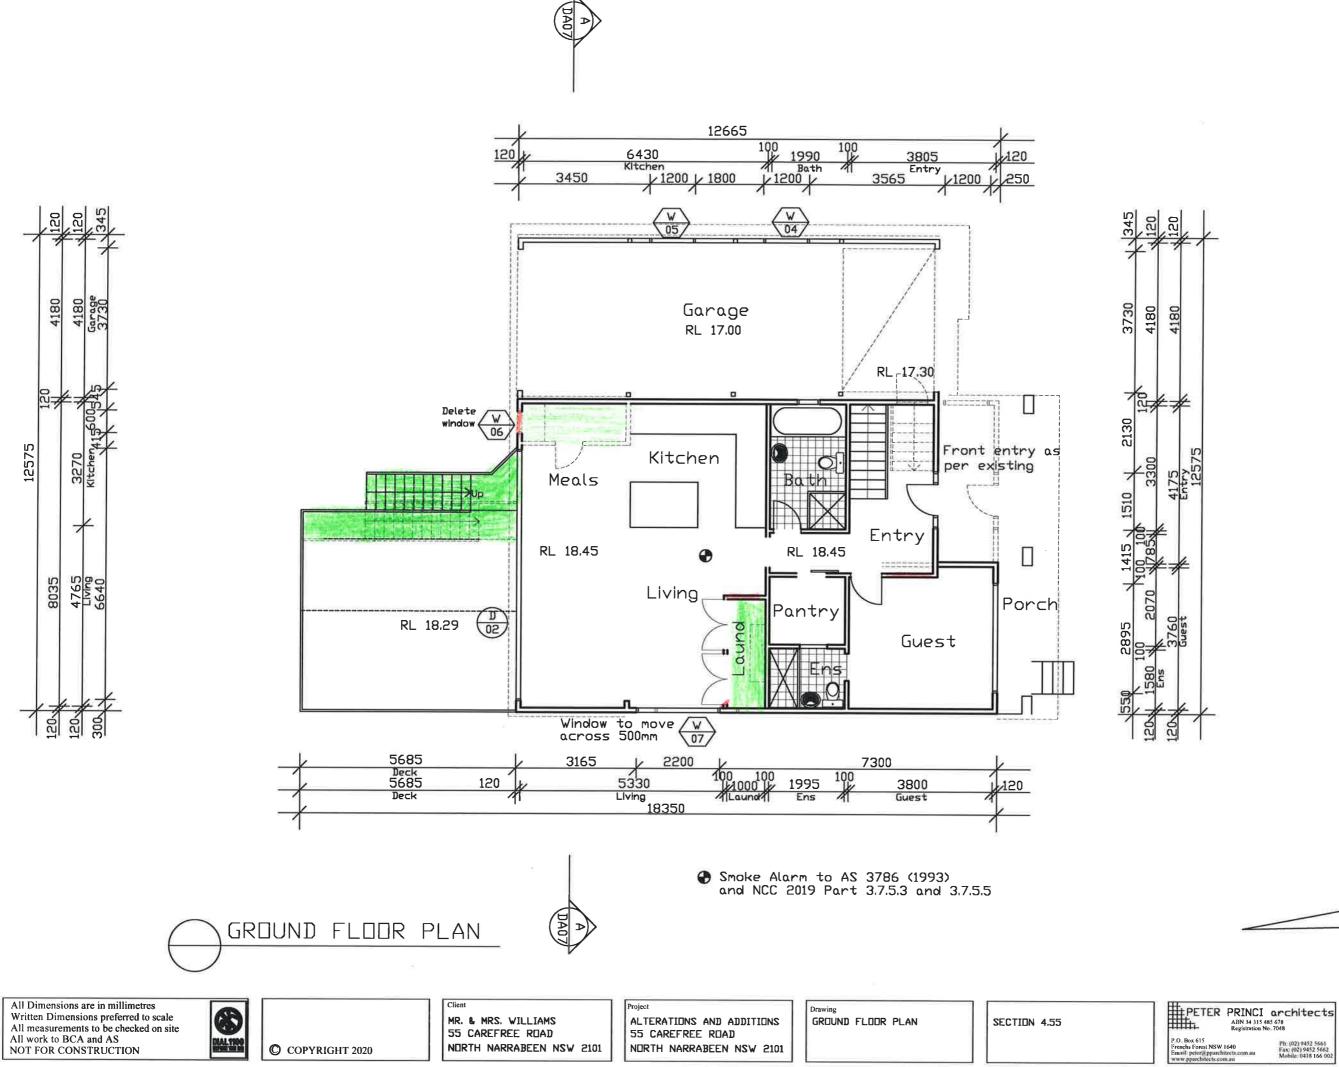

existing eaves

ROOF PLAN

All Dimensions are in millimetres Written Dimensions preferred to scale All measurements to be checked on site All work to BCA and AS NOT FOR CONSTRUCTION

MR. & MRS. WILLIAMS 55 CAREFREE ROAD NORTH NARRABEEN NSW 2101

Client

Project ALTERATIONS AND ADDITIONS 55 CAREFREE ROAD NORTH NARRABEEN NSW 2101 SECTION 4.55

| Site Calculations        |          |         |
|--------------------------|----------|---------|
| Site Area                | 83       | 2.60m2  |
| Approved Floor Area      | 21       | 8.00m2  |
| Proposed Floor Area      | 218      | 2.00m2  |
| Existing Impervious Area | 345.00m2 | (41.0%) |
| Proposed Impervious Area | 345.00m2 | (41.0%) |
| Existing landscaped Area | 450.00m2 | (54.0%) |
| Proposed landscaped Area | 450.00m2 | (54.0%) |
|                          |          |         |

| BASIX SPECIFICATION                                                                                                                  |        |
|--------------------------------------------------------------------------------------------------------------------------------------|--------|
| External Walls - Existing                                                                                                            |        |
| Lightweight - weatherboard clad - light colour                                                                                       |        |
| ECTERNAL VALLS - New work                                                                                                            |        |
| Lightweight - weatherboard clad - light colour                                                                                       |        |
| INTERNAL VALLS                                                                                                                       |        |
| Timber studs with plasterboard over                                                                                                  |        |
| FLOORS                                                                                                                               |        |
| Tinber                                                                                                                               |        |
| VINDOVS - Aluminium                                                                                                                  |        |
| CEILINGS                                                                                                                             | _      |
| Plasterboard                                                                                                                         |        |
| RIDF                                                                                                                                 |        |
| Terraa cotta roof tiles - medium colour                                                                                              |        |
| HET VATER                                                                                                                            |        |
| Existing                                                                                                                             |        |
| FDCTURES<br>New showerheads to be rated 3 star rated<br>New toles to be 3 star rated<br>New toles to be 3 star rated                 |        |
| LIGHTING<br>Compact fluorescnet or LED lights to at least 40% of new or altered I<br>All proposed downlights to have capped fittings | lights |