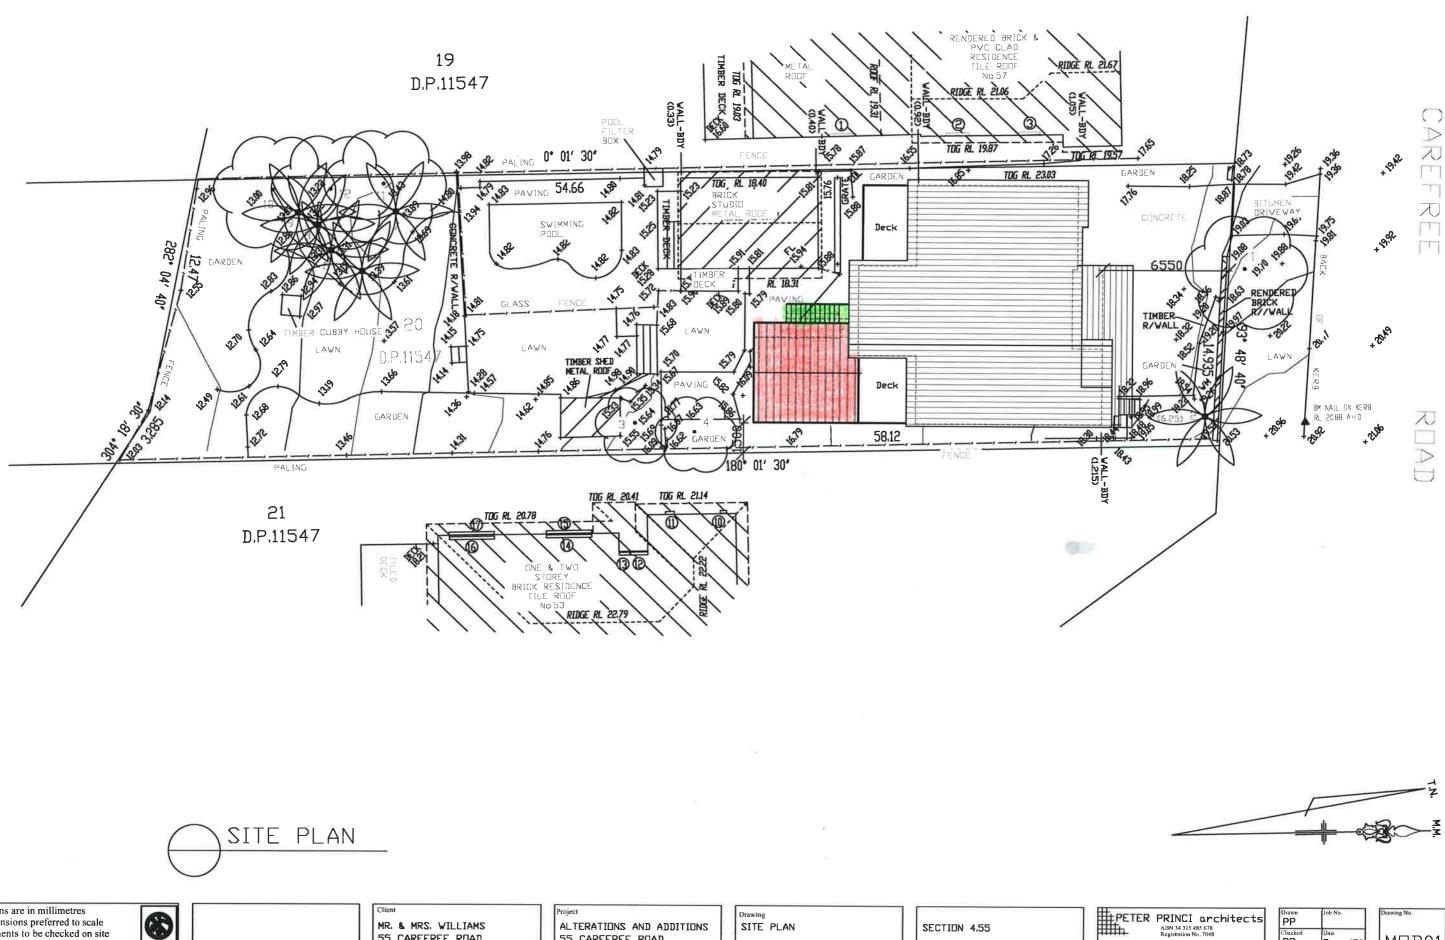

existing eaves

ROOF PLAN

All Dimensions are in millimetres Written Dimensions preferred to scale All measurements to be checked on site All work to BCA and AS NOT FOR CONSTRUCTION

MR. & MRS. WILLIAMS 55 CAREFREE ROAD NORTH NARRABEEN NSW 2101

Client

Project ALTERATIONS AND ADDITIONS 55 CAREFREE ROAD NORTH NARRABEEN NSW 2101 SECTION 4.55

| Site Calculations        |          |         |
|--------------------------|----------|---------|
| Site Area                | 83       | 2.60m2  |
| Approved Floor Area      | 21       | 8.00m2  |
| Proposed Floor Area      | 218      | 2.00m2  |
| Existing Impervious Area | 345.00m2 | (41.0%) |
| Proposed Impervious Area | 345.00m2 | (41.0%) |
| Existing landscaped Area | 450.00m2 | (54.0%) |
| Proposed landscaped Area | 450.00m2 | (54.0%) |
|                          |          |         |