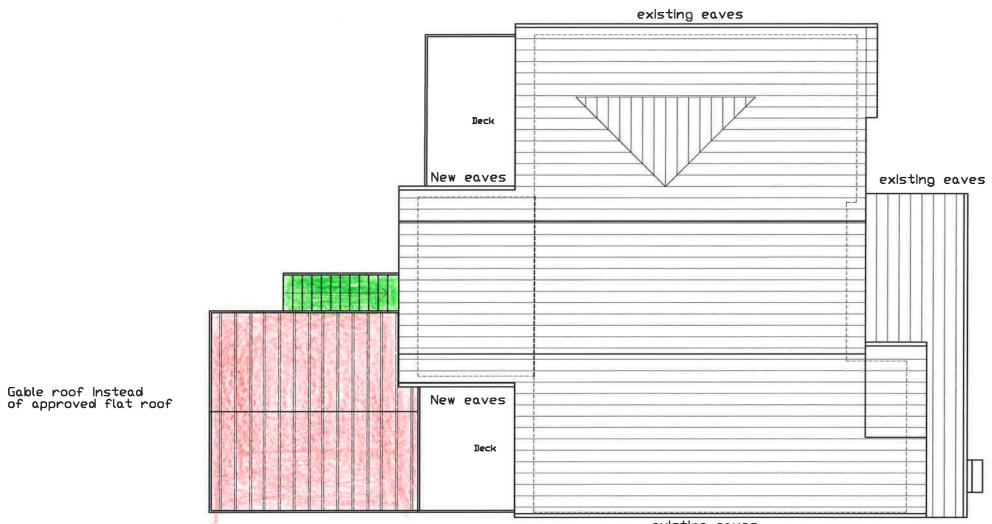

existing eaves

ROOF PLAN

All Dimensions are in millimetres Written Dimensions preferred to scale All measurements to be checked on site All work to BCA and AS NOT FOR CONSTRUCTION

MR. & MRS. WILLIAMS 55 CAREFREE ROAD NORTH NARRABEEN NSW 2101