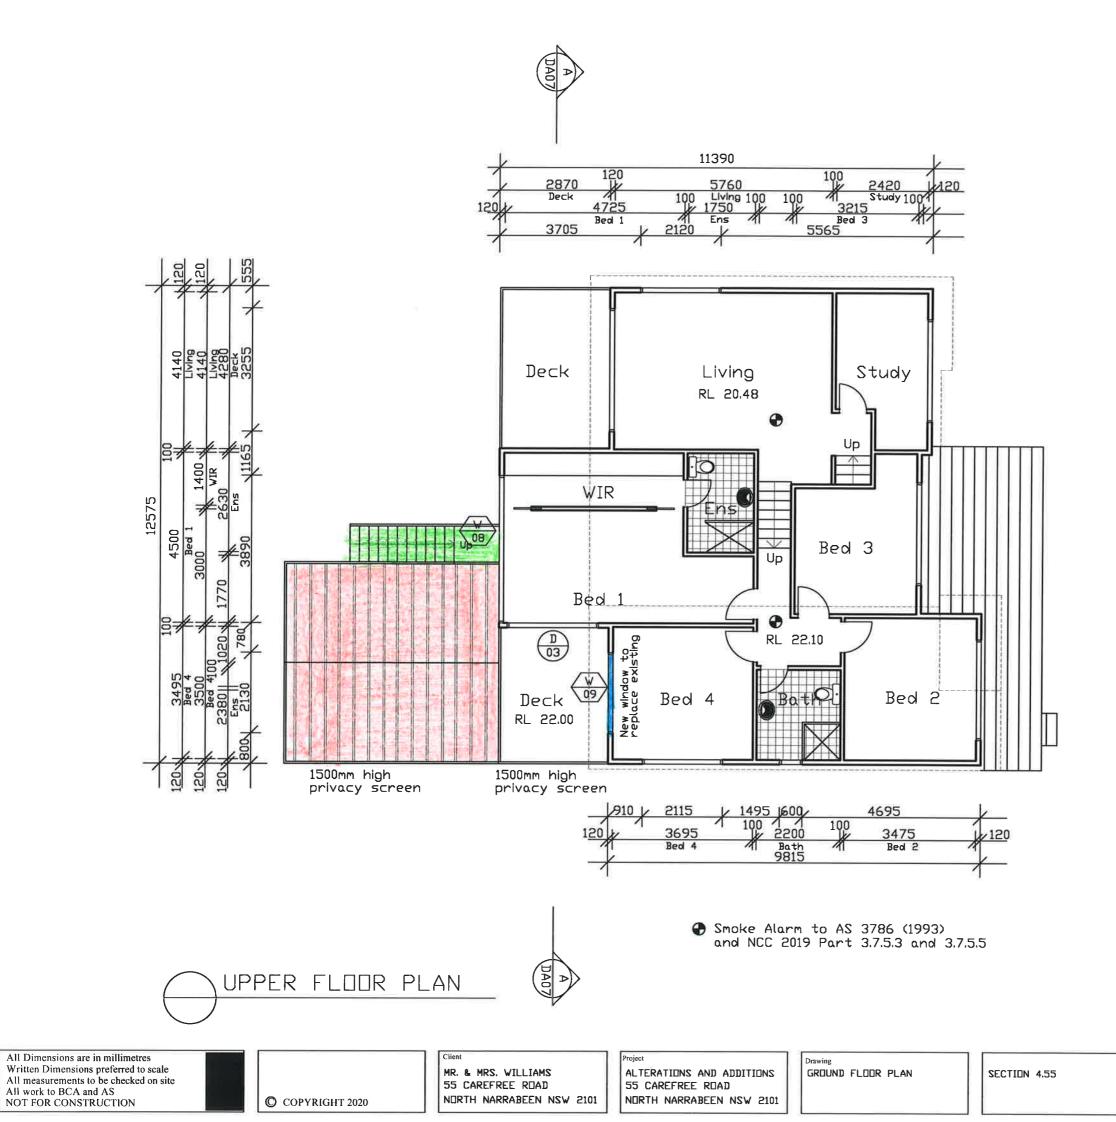

existing eaves

ROOF PLAN

All Dimensions are in millimetres Written Dimensions preferred to scale All measurements to be checked on site All work to BCA and AS NOT FOR CONSTRUCTION

MR. & MRS. WILLIAMS 55 CAREFREE ROAD NORTH NARRABEEN NSW 2101

Client

Project ALTERATIONS AND ADDITIONS 55 CAREFREE ROAD NORTH NARRABEEN NSW 2101 SECTION 4.55

| Site Calculations        |          |         |
|--------------------------|----------|---------|
| Site Area                | 83       | 2.60m2  |
| Approved Floor Area      | 21       | 8.00m2  |
| Proposed Floor Area      | 218      | 2.00m2  |
| Existing Impervious Area | 345.00m2 | (41.0%) |
| Proposed Impervious Area | 345.00m2 | (41.0%) |
| Existing landscaped Area | 450.00m2 | (54.0%) |
| Proposed landscaped Area | 450.00m2 | (54.0%) |
|                          |          |         |

| BASIX SPECIFICATION                                                                                                                  |        |
|--------------------------------------------------------------------------------------------------------------------------------------|--------|
| External Walls - Existing                                                                                                            |        |
| Lightweight - weatherboard clad - light colour                                                                                       |        |
| ECTERNAL VALLS - New work                                                                                                            |        |
| Lightweight - weatherboard clad - light colour                                                                                       |        |
| INTERNAL VALLS                                                                                                                       |        |
| Timber studs with plasterboard over                                                                                                  |        |
| FLOORS                                                                                                                               |        |
| Tinber                                                                                                                               |        |
| VINDOVS - Aluminium                                                                                                                  |        |
| CEILINGS                                                                                                                             | _      |
| Plasterboard                                                                                                                         |        |
| RIDF                                                                                                                                 |        |
| Terraa cotta roof tiles - medium colour                                                                                              |        |
| HET VATER                                                                                                                            |        |
| Existing                                                                                                                             |        |
| FDCTURES<br>New showerheads to be rated 3 star rated<br>New toles to be 3 star rated<br>New toles to be 3 star rated                 |        |
| LIGHTING<br>Compact fluorescnet or LED lights to at least 40% of new or altered I<br>All proposed downlights to have capped fittings | lights |