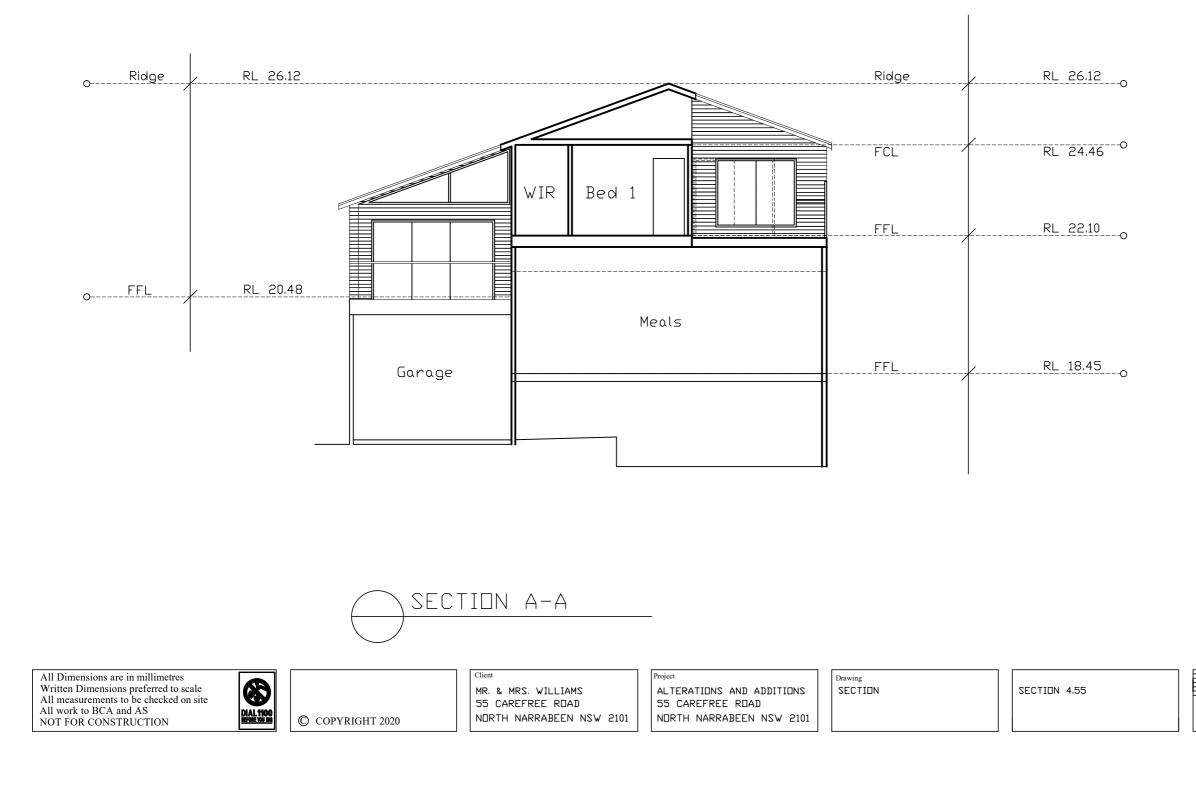

Client

Project ALTERATIONS AND ADDITIONS 55 CAREFREE ROAD NORTH NARRABEEN NSW 2101 SECTION 4.55

| Site Calculations        |          |         |
|--------------------------|----------|---------|
| Site Area                | 83       | 2.60m2  |
| Approved Floor Area      | 21       | 8.00m2  |
| Proposed Floor Area      | 218      | 2.00m2  |
| Existing Impervious Area | 345.00m2 | (41.0%) |
| Proposed Impervious Area | 345.00m2 | (41.0%) |
| Existing landscaped Area | 450.00m2 | (54.0%) |
| Proposed landscaped Area | 450.00m2 | (54.0%) |
|                          |          |         |