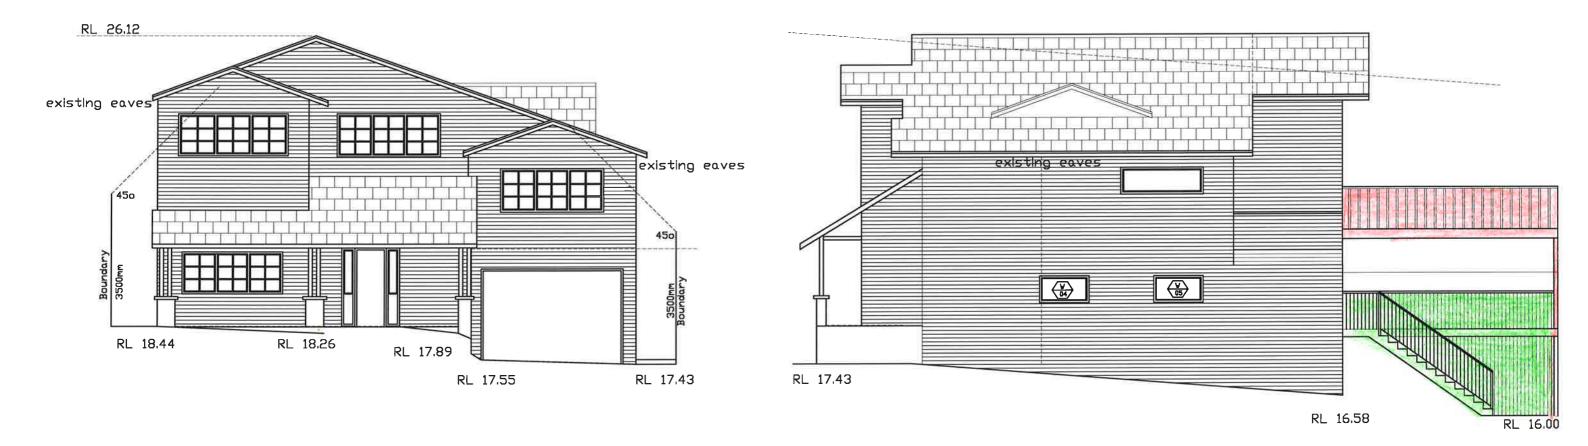

existing eaves

ROOF PLAN

All Dimensions are in millimetres Written Dimensions preferred to scale All measurements to be checked on site All work to BCA and AS NOT FOR CONSTRUCTION

MR. & MRS. WILLIAMS 55 CAREFREE ROAD NORTH NARRABEEN NSW 2101