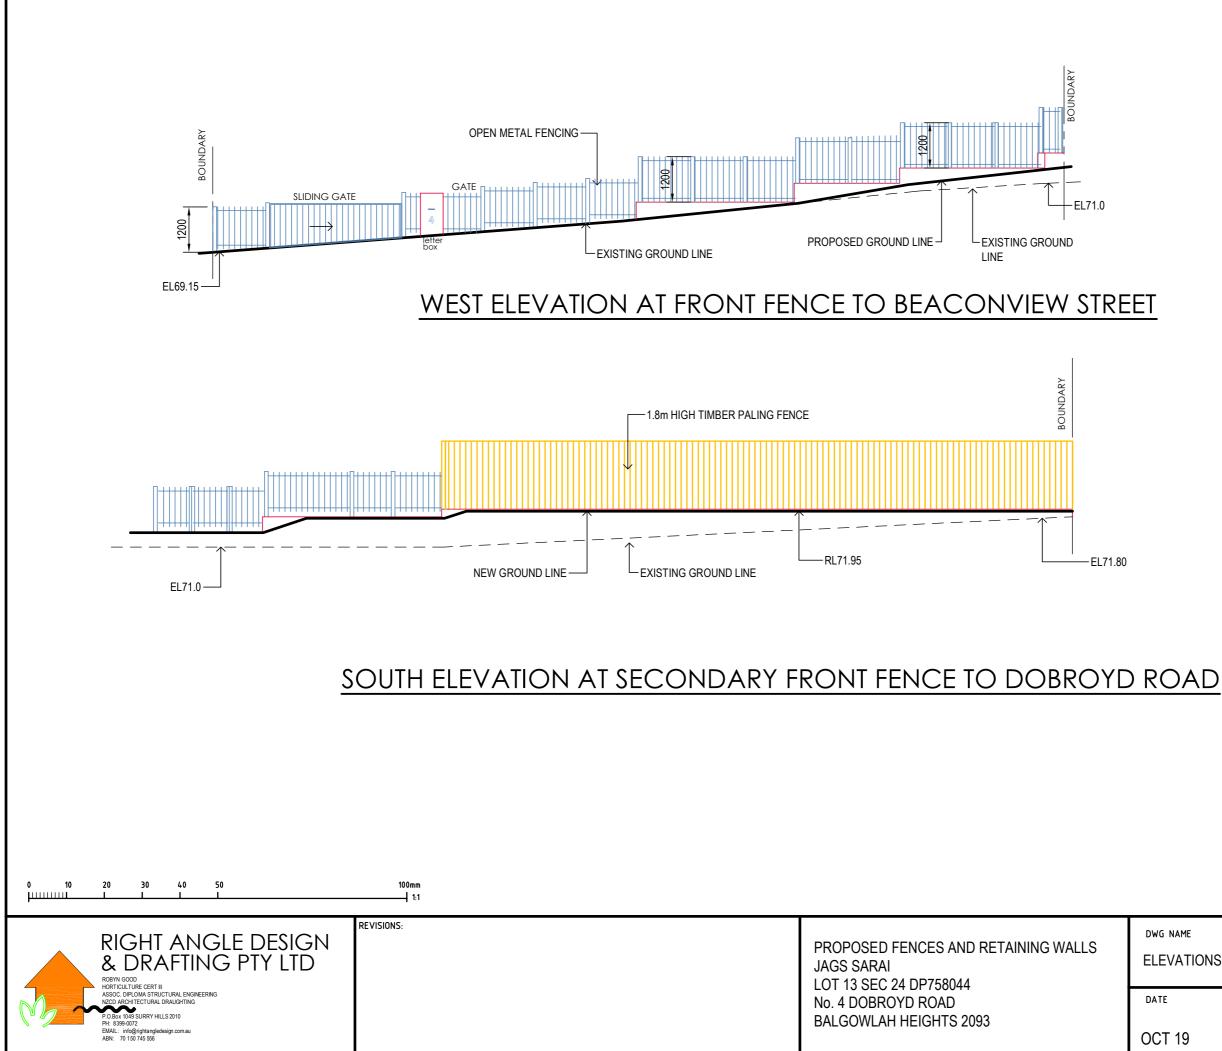

| DWG NAME                  |             |            |            |  |
|---------------------------|-------------|------------|------------|--|
| ELEVATIONS AT FRONT FENCE |             |            |            |  |
| DATE                      | SCALE AT A3 | JOB NUMBER | DWG NUMBER |  |
| OCT 19                    | 1:100       | RADD18078F | F2         |  |