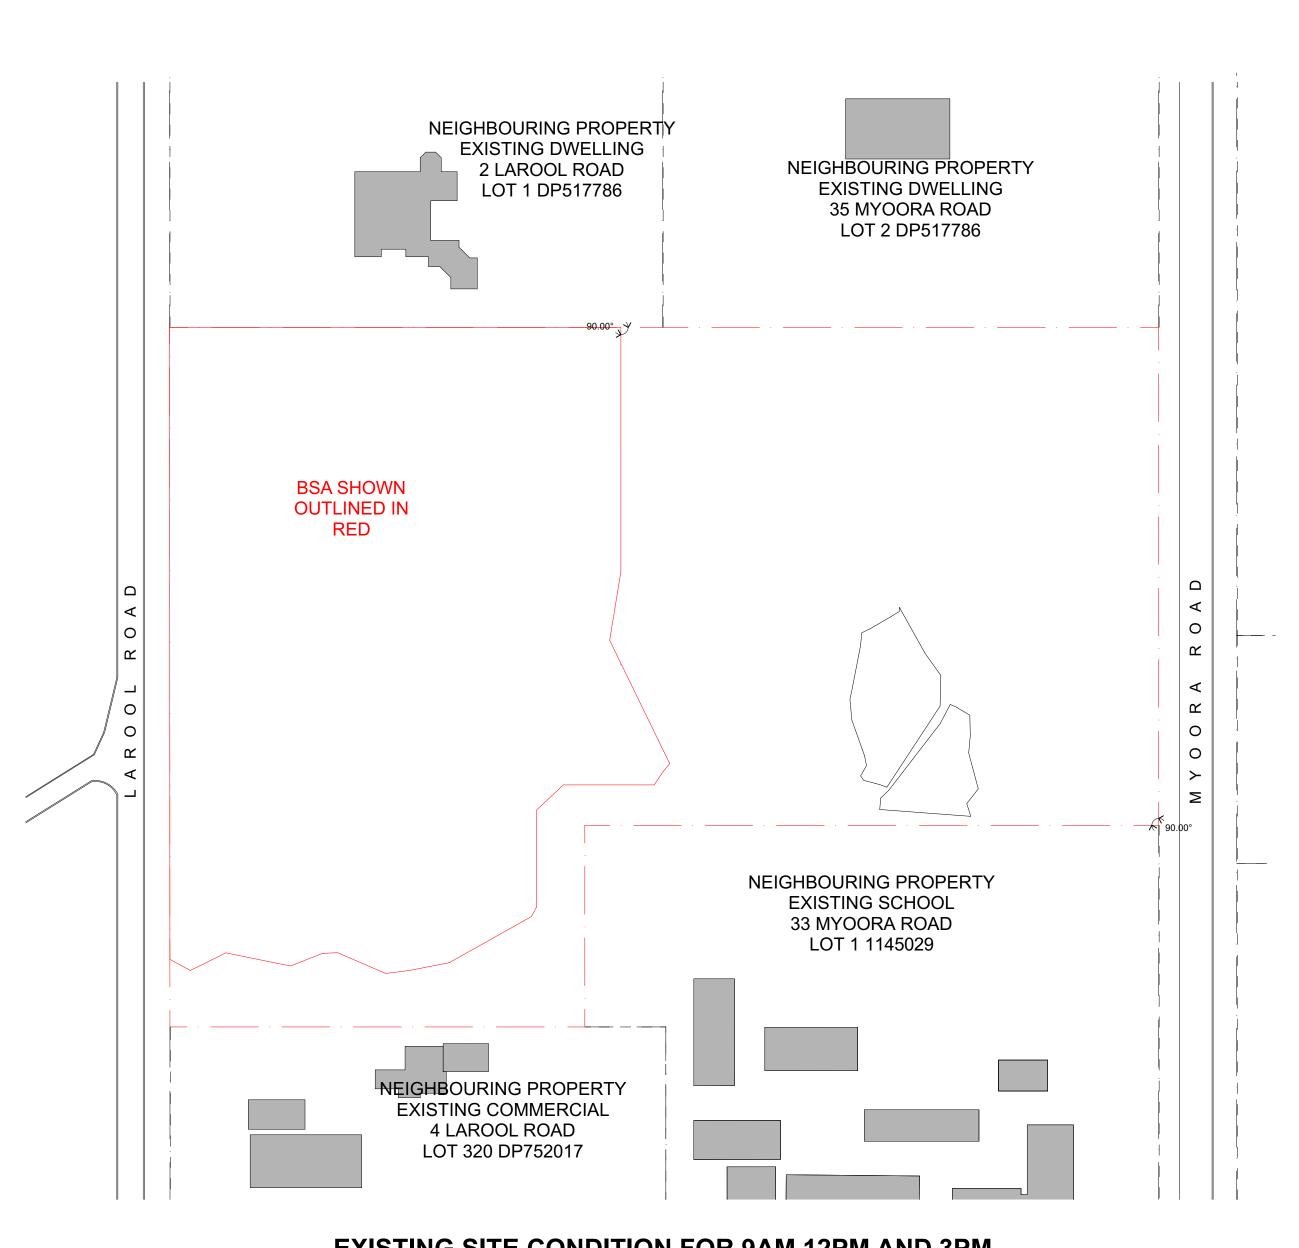

1:200

405 REVISION: SCALE @ A0: CLIENT: Wyvern Health CHECKED: SRH 01 APPROVED: **SRH** DRAWN: **JC** 

**EXISTING SITE CONDITION FOR 9AM,12PM AND 3PM** 

GENERAL: THIS DRAWING SHALL BE READ IN CONJUNCTION WITH ALL OTHER ARCHITECTURAL & CONSULTANT DRAWINGS & SPECIFICATIONS