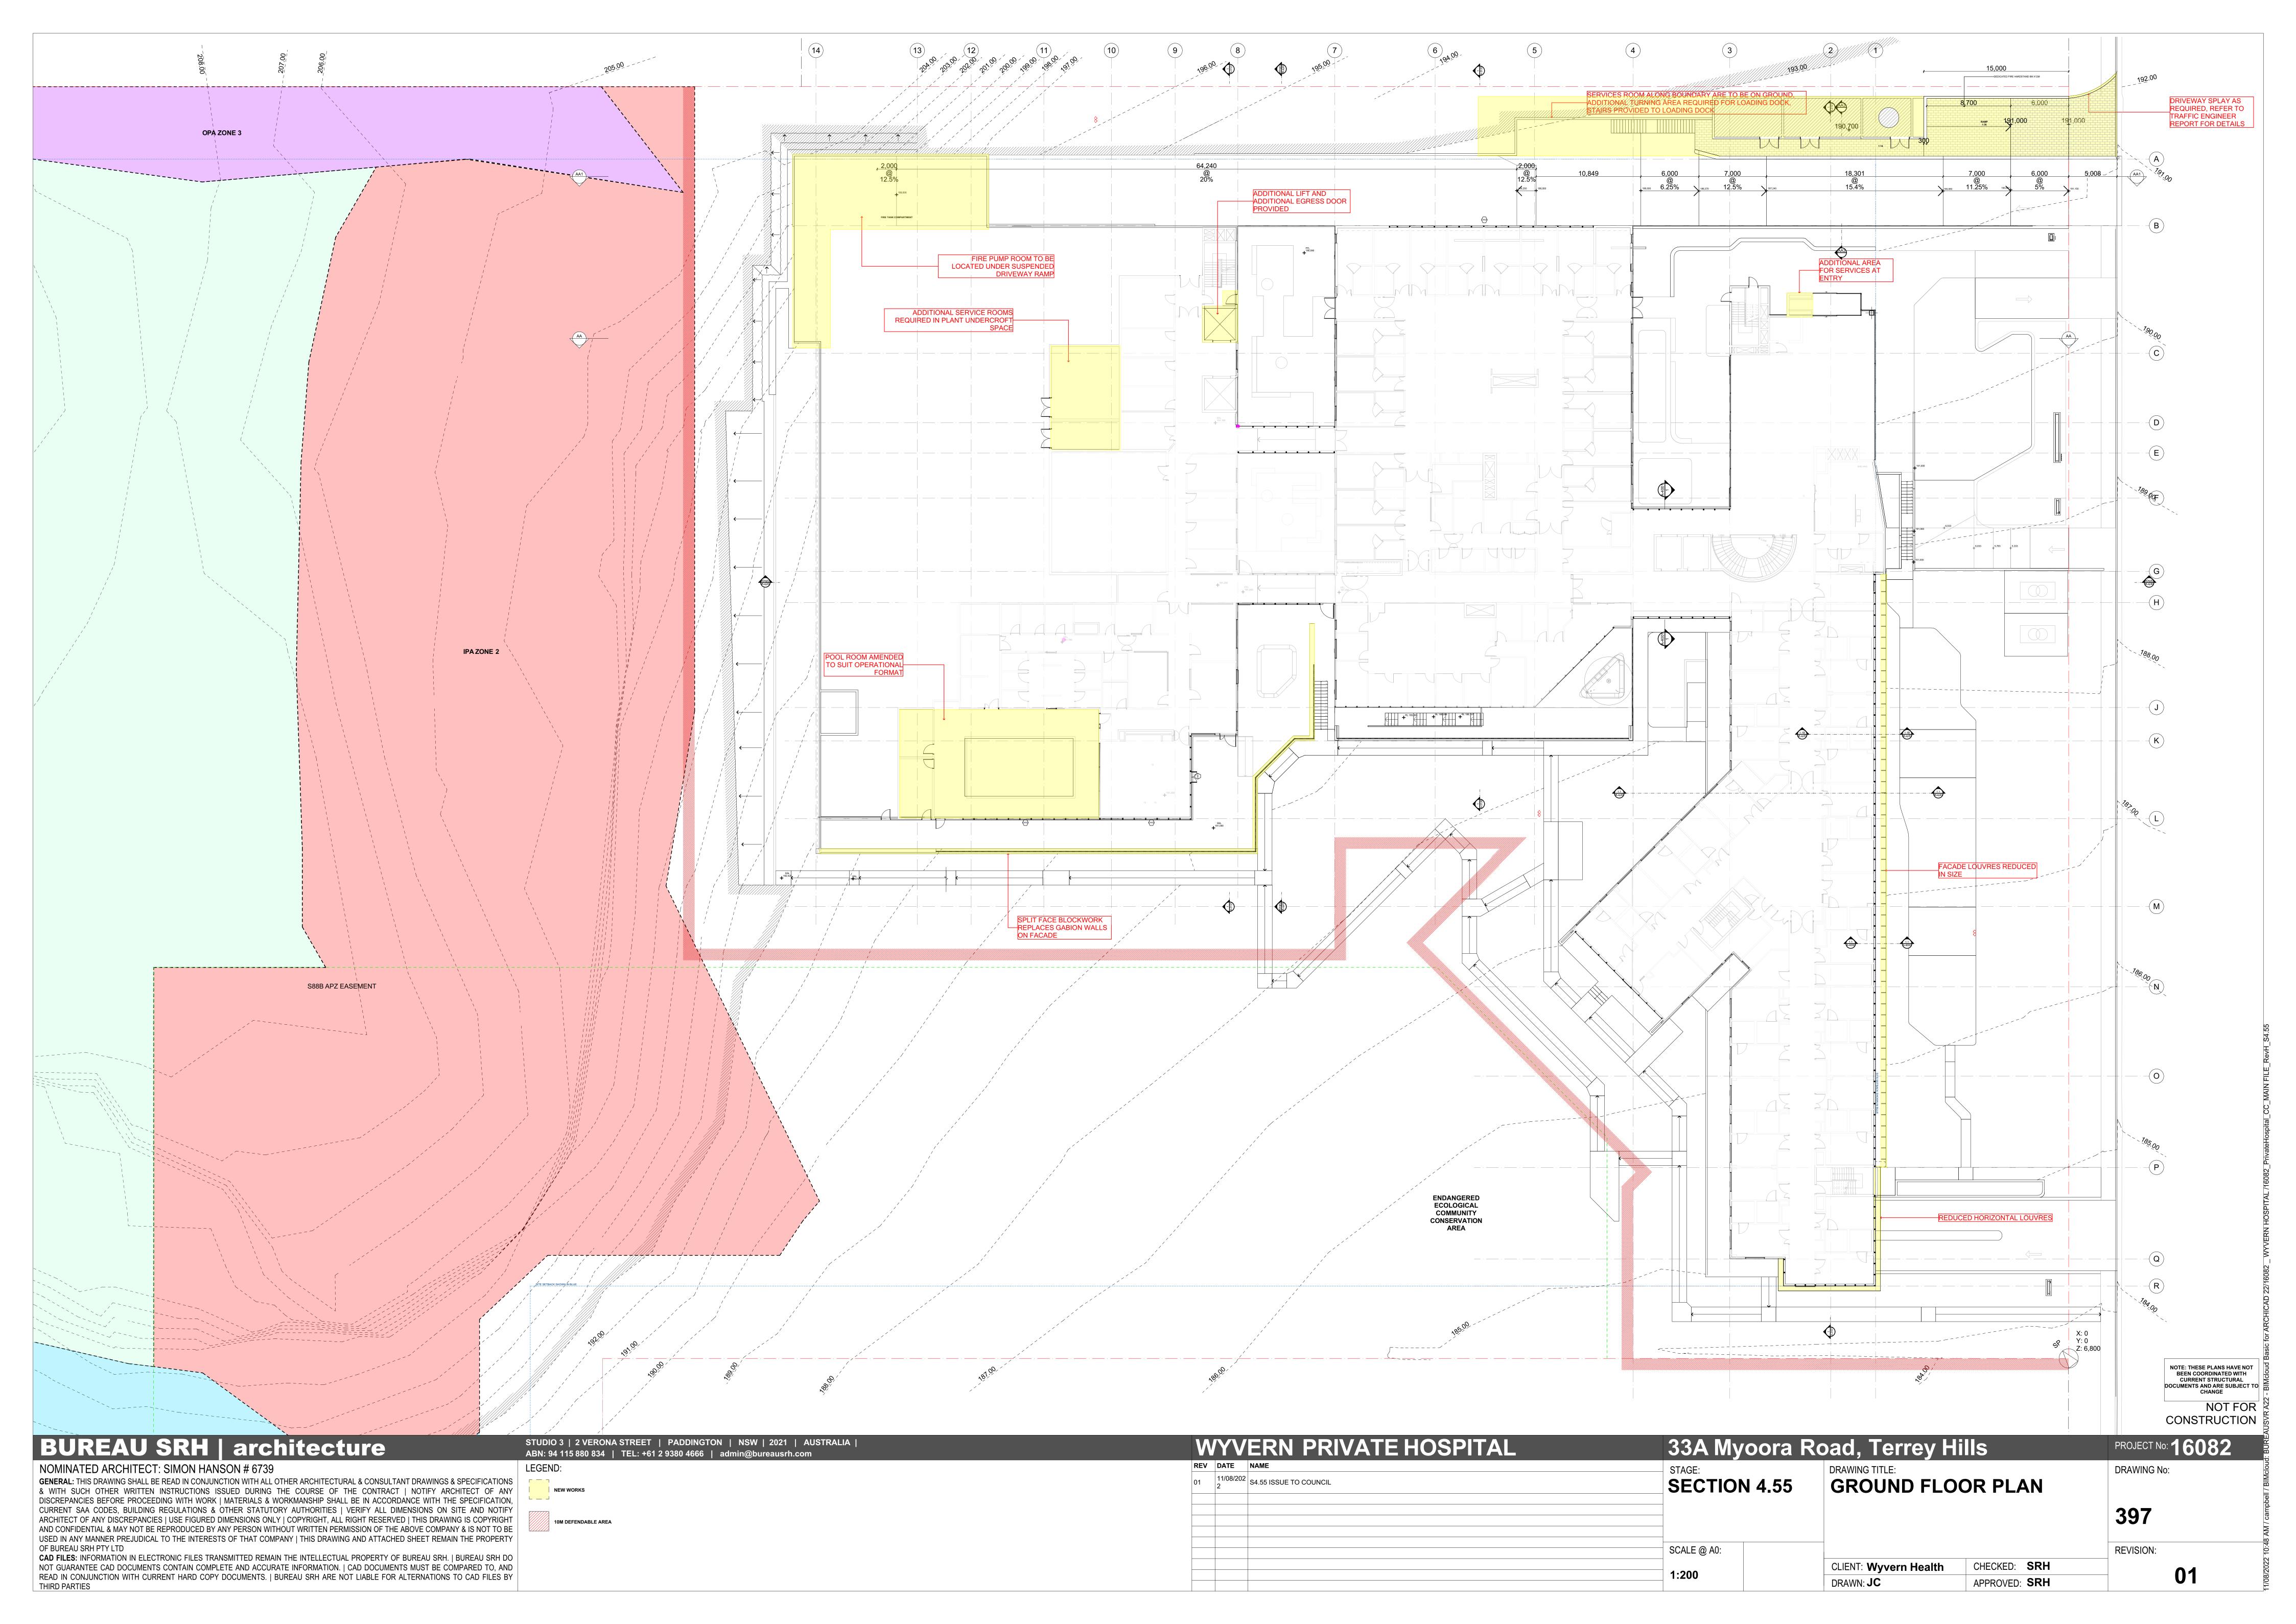

STUDIO 3 | 2 VERONA STREET | PADDINGTON | NSW | 2021 | AUSTRALIA | ABN: 94 115 880 834 | TEL: +61 2 9380 4666 | admin@bureausrh.com LEGEND: 11/08/202 S4.55 ISSUE TO COUNCIL **SECTION 4.55** SITE PLAN PROPOSED NEW WORKS 394 10M DEFENDABLE AREA REVISION: SCALE @ A0: CHECKED: SRH CLIENT: Wyvern Health 01