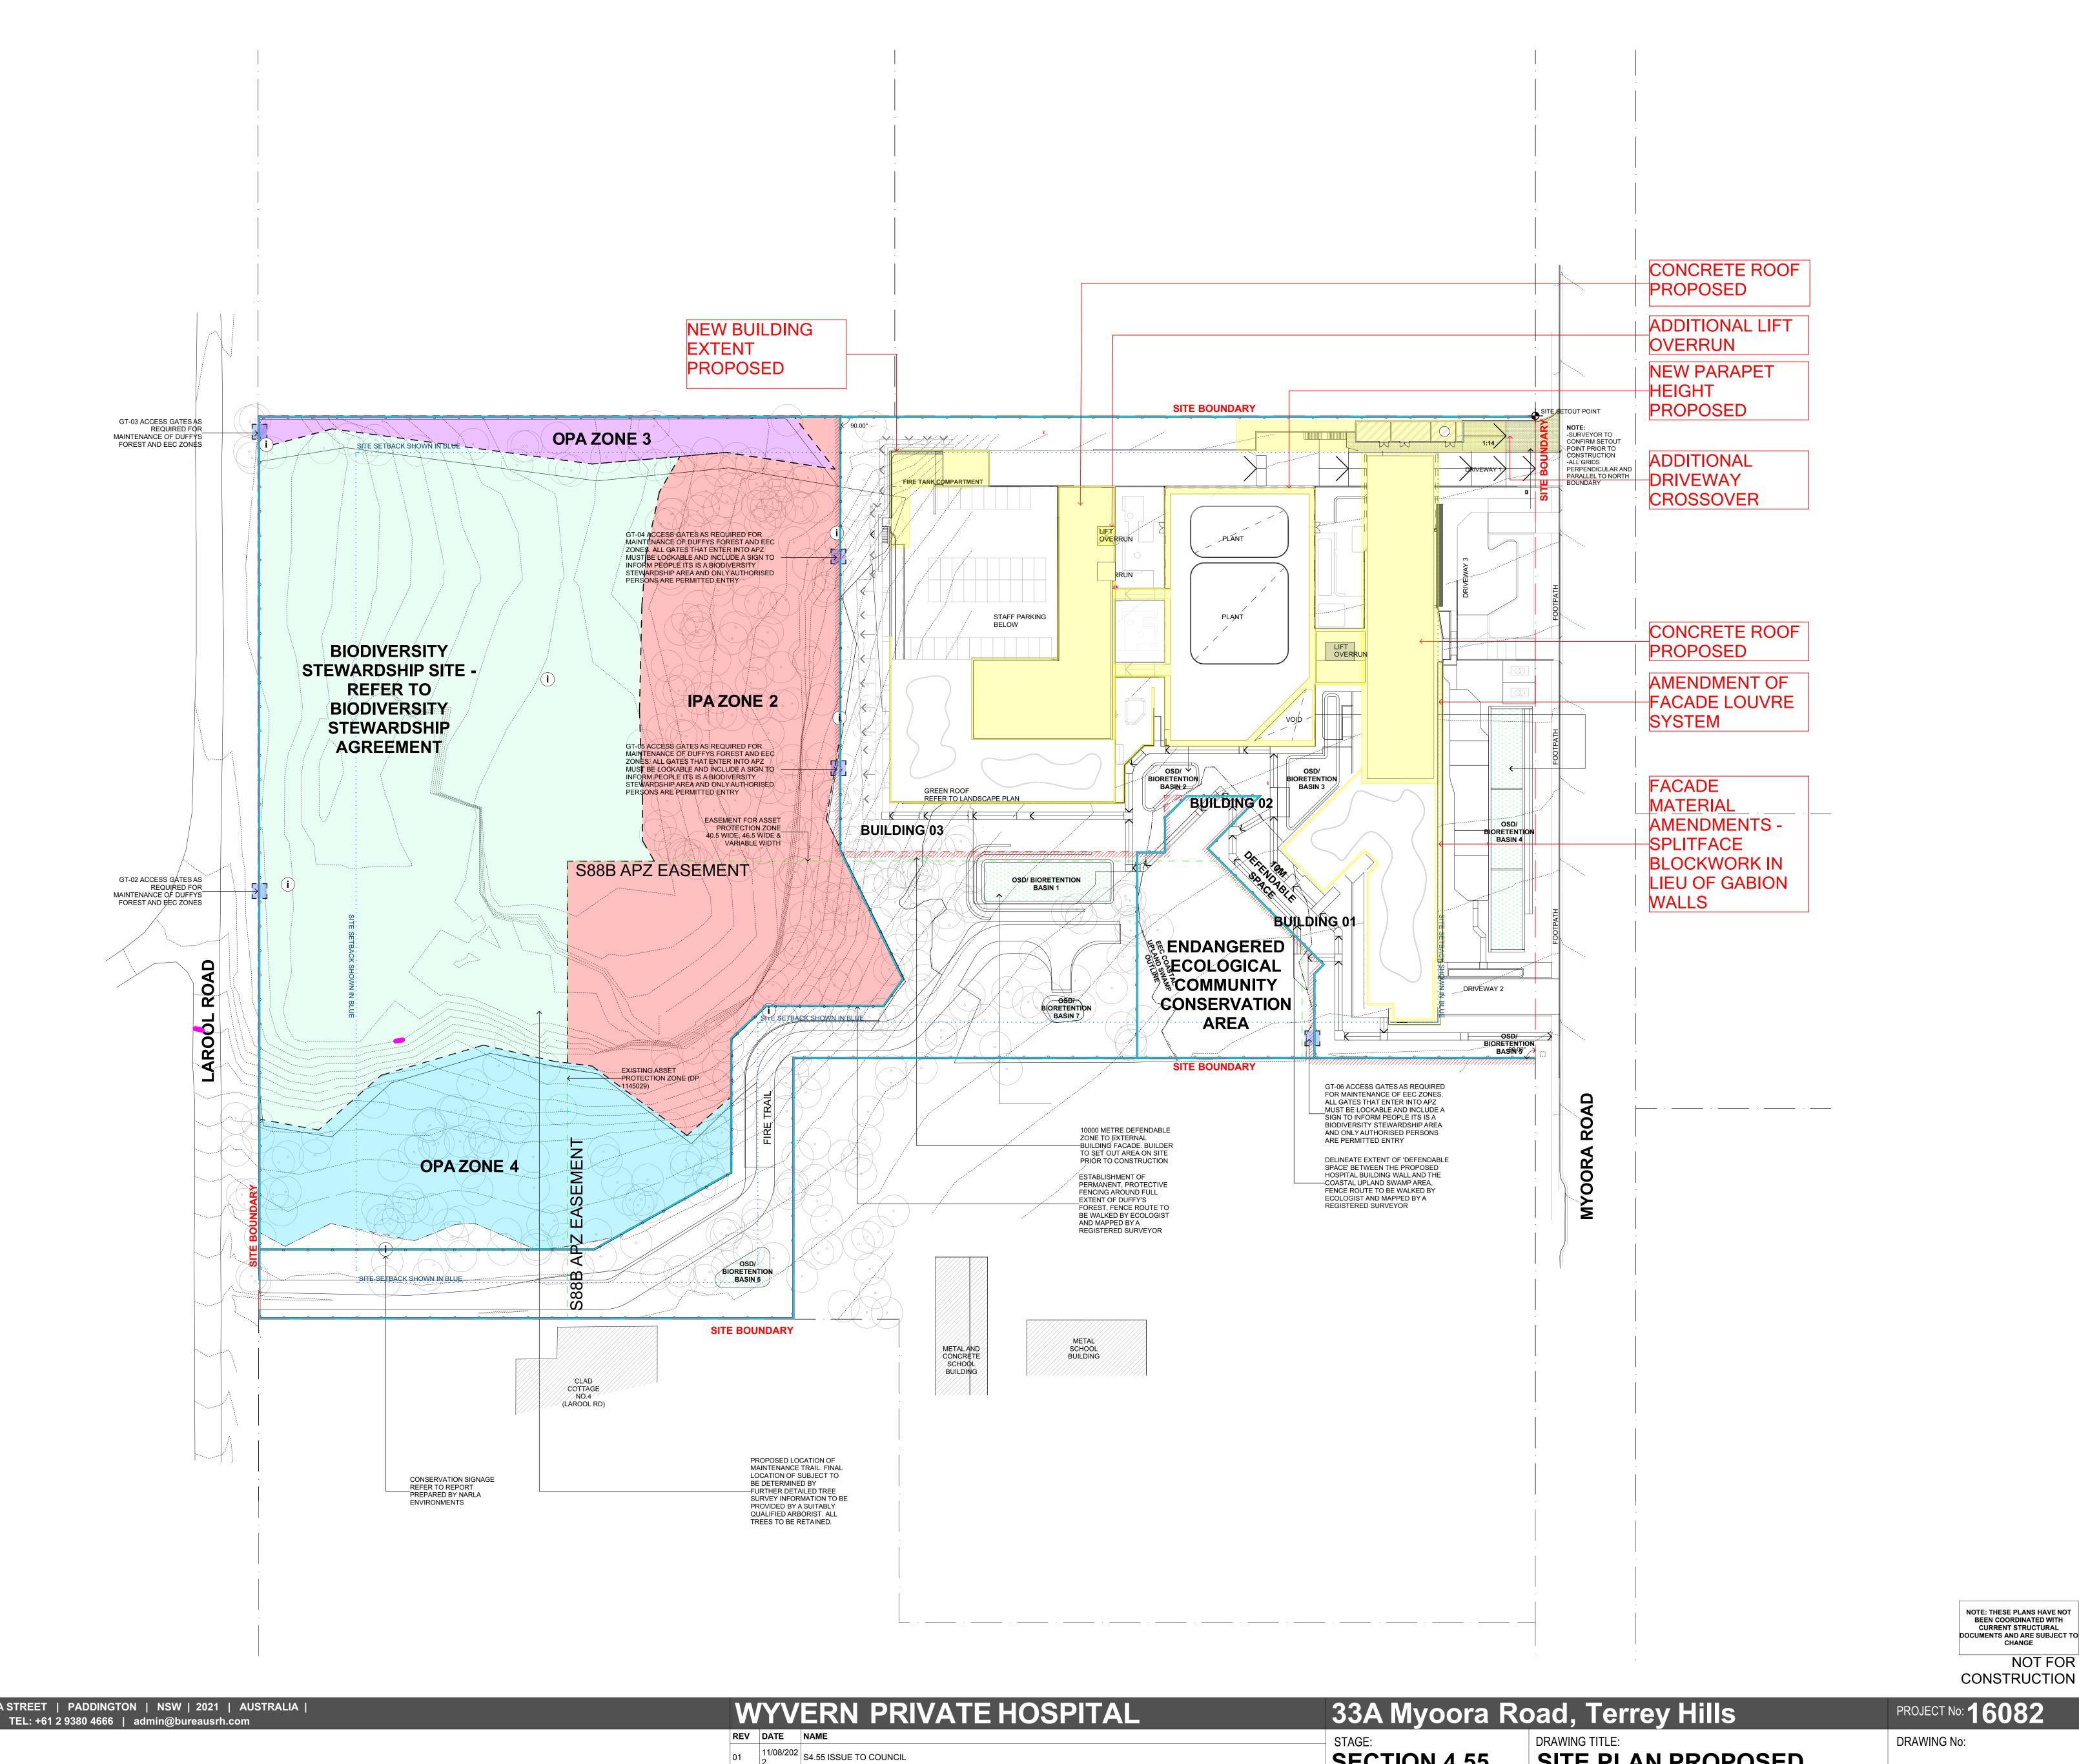

WYVERN BIODIVERSITY STEWARDSHIP SITE **ENCOMPASSES THESE 4 AREAS** BIODIVERSITY STEWARDSHIP SITE OPA ZONE 3 IPA ZONE 2 OPA ZONE 4 REFER TO BMT BY LAND ECO FOR DETAILS ON HOW TO MANAGE THESE ENVIRONMENTALLY SENSITIVE AREAS

STUDIO 3 | 2 VERONA STREET | PADDINGTON | NSW | 2021 | AUSTRALIA | ABN: 94 115 880 834 | TEL: +61 2 9380 4666 | admin@bureausrh.com LEGEND: 11/08/202 S4.55 ISSUE TO COUNCIL **SECTION 4.55** SITE PLAN PROPOSED NEW WORKS 394 10M DEFENDABLE AREA REVISION: SCALE @ A0: CHECKED: SRH CLIENT: Wyvern Health 01