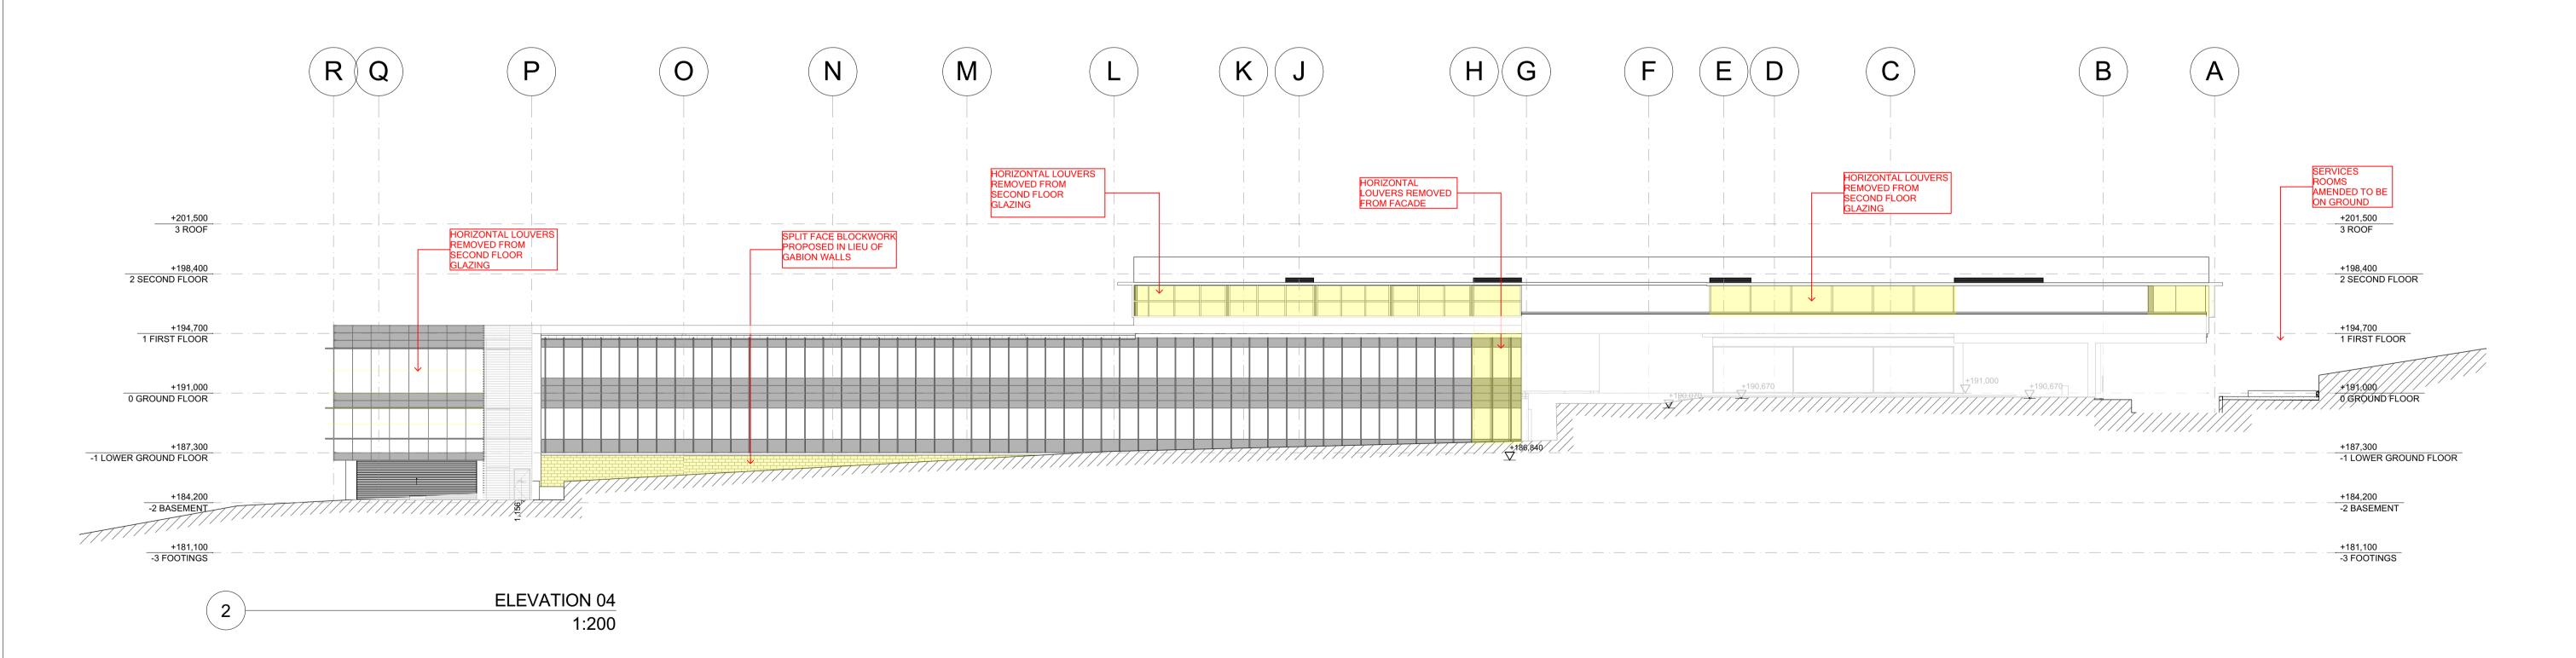

APPROVED: **SRH** 

DRAWN: **JC** 

NOT FOR CONSTRUCTION

| BUREAU SRH   architecture                                                                                                                                                                                                                                                                                                                                                                                                                                                                                                                                                                               | STUDIO 3   2 VERONA STREET   PADDINGTON   NSW   2021   AUSTRALIA  <br>ABN: 94 115 880 834   TEL: +61 2 9380 4666   admin@bureausrh.com | WYVERN PRIVATE HOSPITAL                                                                      | L 33A Myoora R      | oad, Terrey Hills                                          | PROJECT No: <b>16082</b> |
|---------------------------------------------------------------------------------------------------------------------------------------------------------------------------------------------------------------------------------------------------------------------------------------------------------------------------------------------------------------------------------------------------------------------------------------------------------------------------------------------------------------------------------------------------------------------------------------------------------|----------------------------------------------------------------------------------------------------------------------------------------|----------------------------------------------------------------------------------------------|---------------------|------------------------------------------------------------|--------------------------|
| NOMINATED ARCHITECT: SIMON HANSON # 6739  GENERAL: THIS DRAWING SHALL BE READ IN CONJUNCTION WITH ALL OTHER ARCHITECTURAL & CONSULTANT DRAWINGS & SPECIFICATIONS & WITH SUCH OTHER WRITTEN INSTRUCTIONS ISSUED DURING THE COURSE OF THE CONTRACT   NOTIFY ARCHITECT OF ANY                                                                                                                                                                                                                                                                                                                              | LEGEND:                                                                                                                                | REV         DATE         NAME           01         11/08/2022         S4.55 ISSUE TO COUNCIL | STAGE: SECTION 4.55 | DRAWING TITLE: ELEVATIONS-SHEET 02                         | DRAWING No:              |
| DISCREPANCIES BEFORE PROCEEDING WITH WORK   MATERIALS & WORKMANSHIP SHALL BE IN ACCORDANCE WITH THE SPECIFICATION, CURRENT SAA CODES, BUILDING REGULATIONS & OTHER STATUTORY AUTHORITIES   VERIFY ALL DIMENSIONS ON SITE AND NOTIFY ARCHITECT OF ANY DISCREPANCIES   USE FIGURED DIMENSIONS ONLY   COPYRIGHT, ALL RIGHT RESERVED   THIS DRAWING IS COPYRIGHT AND CONFIDENTIAL & MAY NOT BE REPRODUCED BY ANY PERSON WITHOUT WRITTEN PERMISSION OF THE ABOVE COMPANY & IS NOT TO BE USED IN ANY MANNER PREJUDICAL TO THE INTERESTS OF THAT COMPANY   THIS DRAWING AND ATTACHED SHEET REMAIN THE PROPERTY |                                                                                                                                        |                                                                                              |                     |                                                            | 402                      |
| OF BUREAU SRH PTY LTD  CAD FILES: INFORMATION IN ELECTRONIC FILES TRANSMITTED REMAIN THE INTELLECTUAL PROPERTY OF BUREAU SRH. I BUREAU SRH DO                                                                                                                                                                                                                                                                                                                                                                                                                                                           |                                                                                                                                        |                                                                                              | SCALE @ A1:         |                                                            | REVISION:                |
| NOT GUARANTEE CAD DOCUMENTS CONTAIN COMPLETE AND ACCURATE INFORMATION.   CAD DOCUMENTS MUST BE COMPARED TO, AND READ IN CONJUNCTION WITH CURRENT HARD COPY DOCUMENTS.   BUREAU SRH ARE NOT LIABLE FOR ALTERNATIONS TO CAD FILES BY THIRD PARTIES                                                                                                                                                                                                                                                                                                                                                        |                                                                                                                                        |                                                                                              | 1:200               | CLIENT: Wyvern Health CHECKED: SRH DRAWN: JC APPROVED: SRH | 01                       |