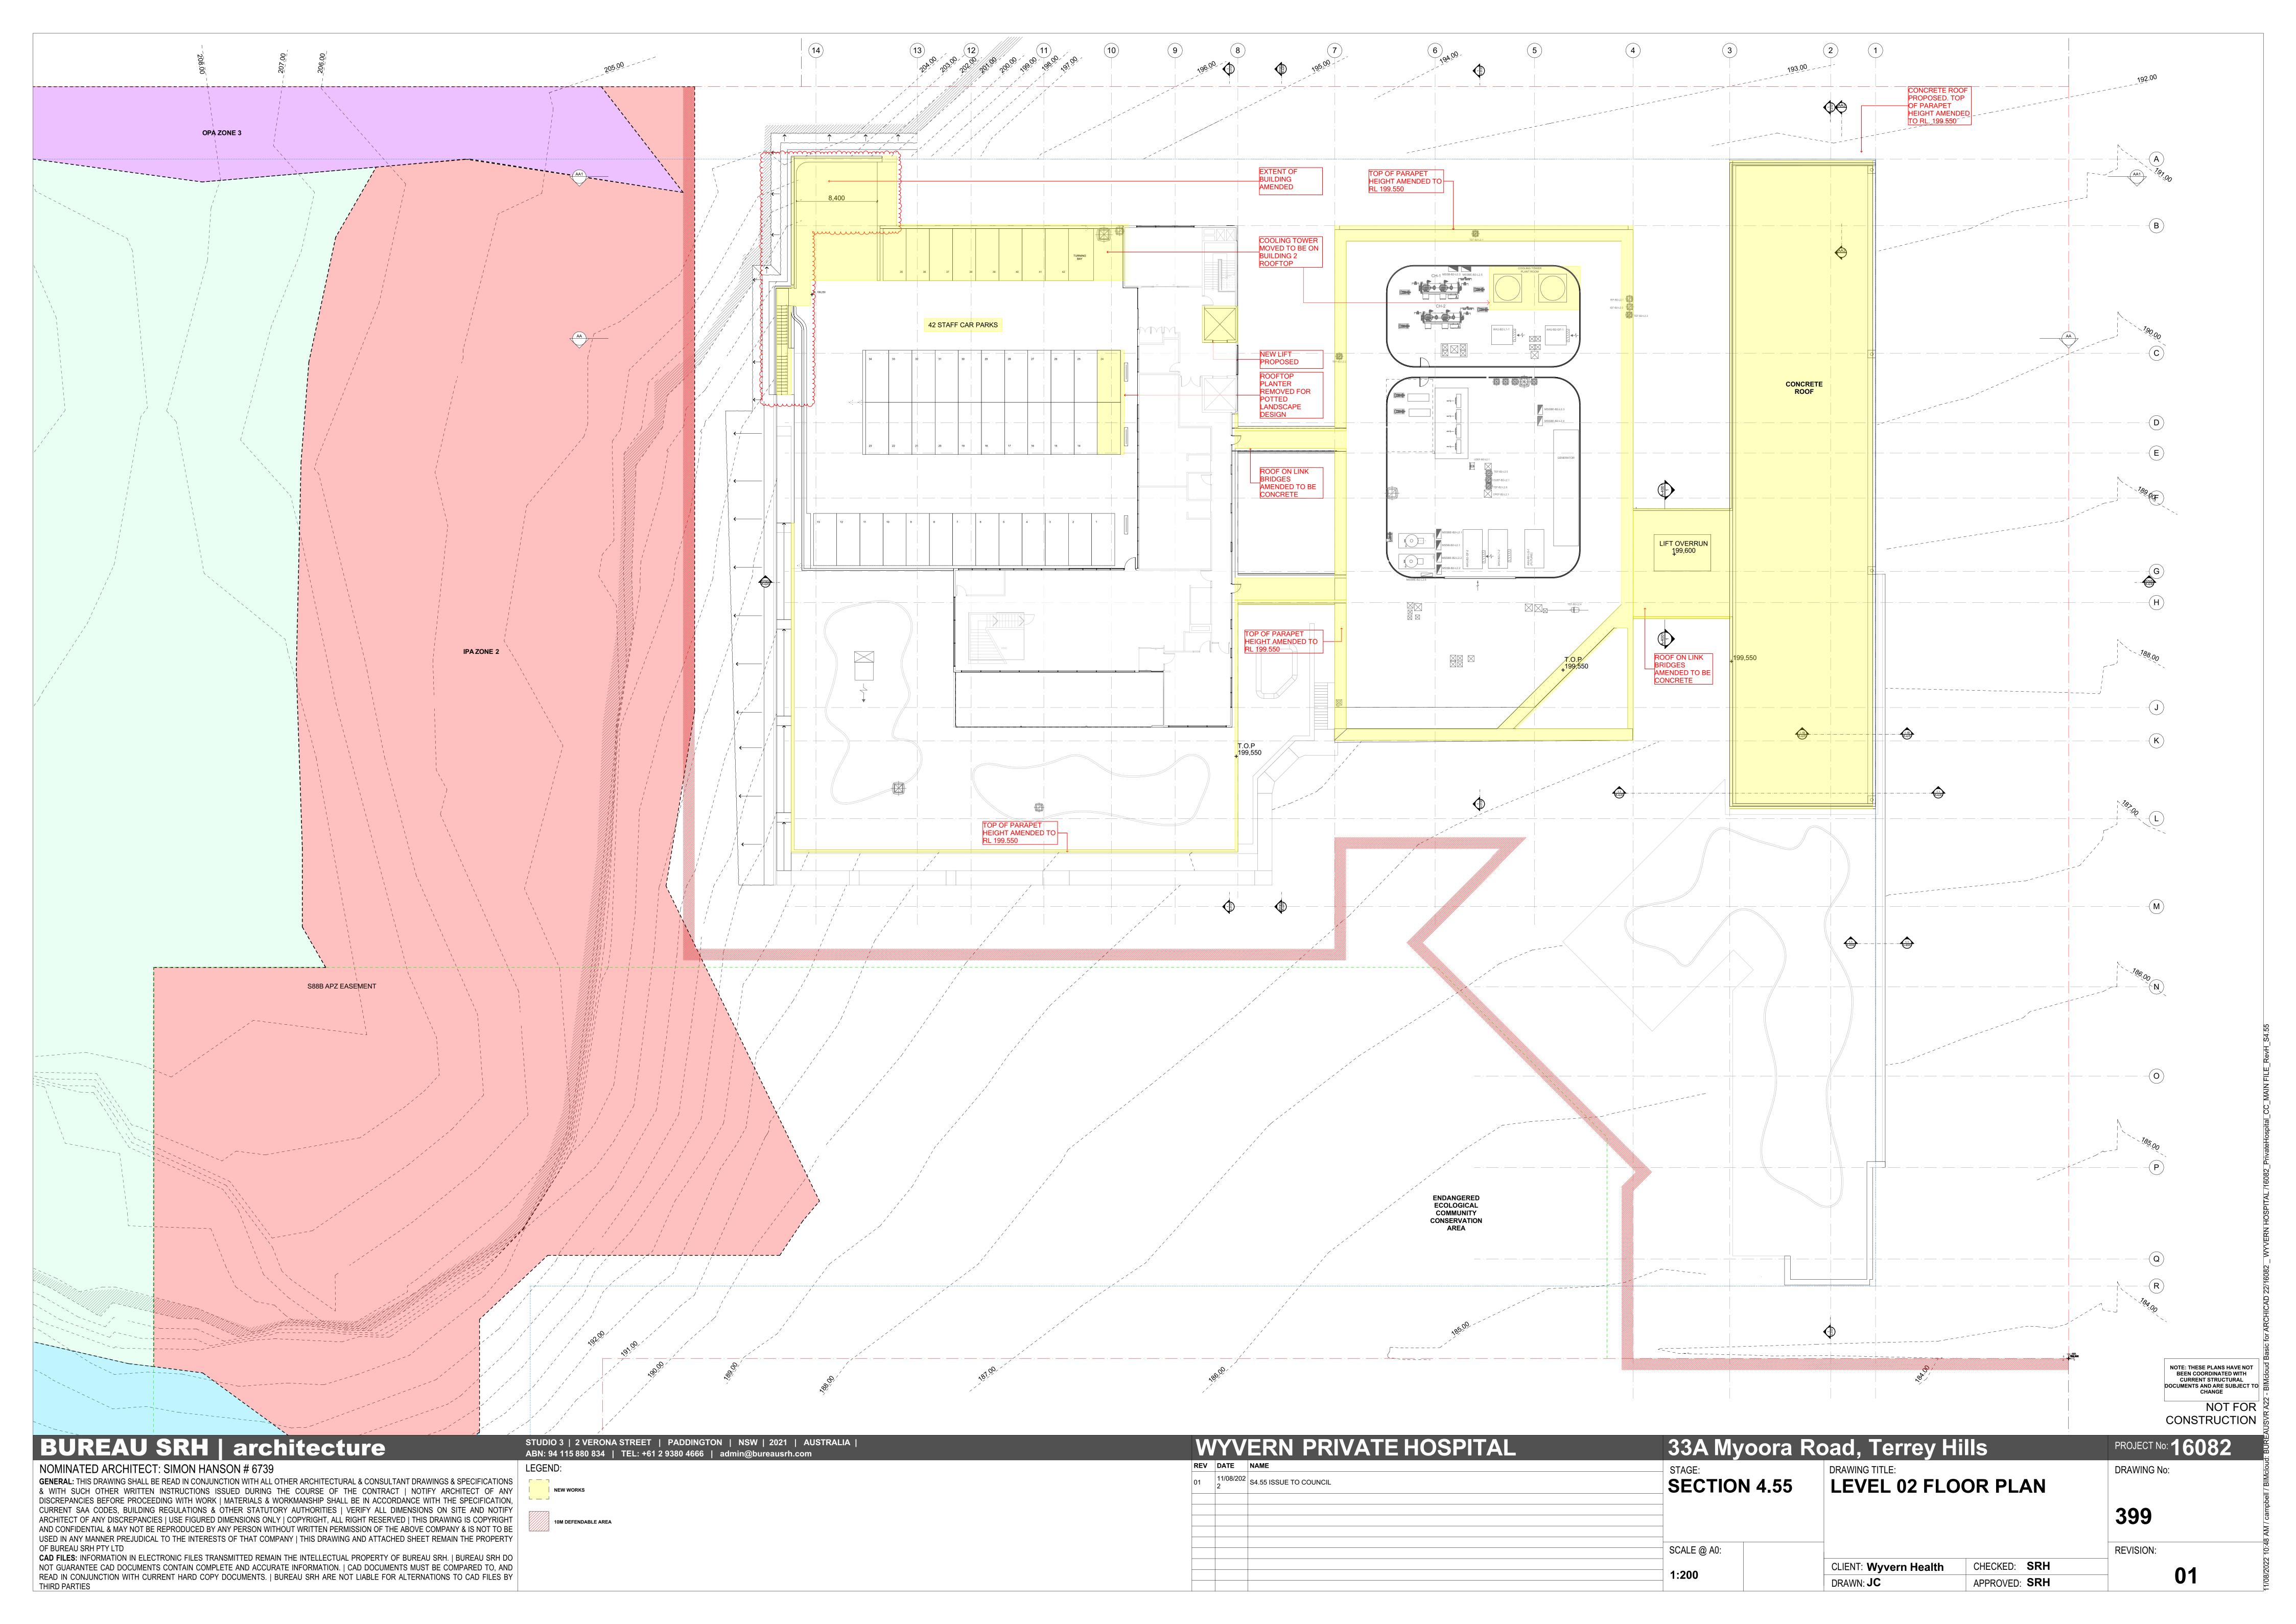

THAT COMPANY | THIS DRAWING AND ATTACHED SHEET REMAIN THE PROPERTY

OF BUREAU SRH PTY LTD CAD FILES: INFORMATION IN ELECTRONIC FILES TRANSMITTED REMAIN THE INTELLECTUAL PROPERTY OF BUREAU SRH. | BUREAU SRH DO NOT GUARANTEE CAD DOCUMENTS CONTAIN COMPLETE AND ACCURATE INFORMATION. | CAD DOCUMENTS MUST BE COMPARED TO, AND READ IN CONJUNCTION WITH CURRENT HARD COPY DOCUMENTS. | BUREAU SRH ARE NOT LIABLE FOR ALTERNATIONS TO CAD FILES BY THIRD PARTIES

STUDIO 3 | 2 VERONA STREET | PADDINGTON | NSW | 2021 | AUSTRALIA | ABN: 94 115 880 834 | TEL: +61 2 9380 4666 | admin@bureausrh.com LEGEND: 11/08/202 S4.55 ISSUE TO COUNCIL **SECTION 4.55** SITE PLAN PROPOSED NEW WORKS 394 10M DEFENDABLE AREA REVISION: SCALE @ A0: CHECKED: SRH CLIENT: Wyvern Health 01

APPROVED: **SRH** 

DRAWN: **JC** 



















NOT FOR CONSTRUCTION

| BUREAU SRH   architecture                                                                                                                                                                                                                                                                                                                                                                                                                                                                                                                                                                               | STUDIO 3   2 VERONA STREET   PADDINGTON   NSW   2021   AUSTRALIA  <br>ABN: 94 115 880 834   TEL: +61 2 9380 4666   admin@bureausrh.com | WYVERN PRIVATE HOSPITAL