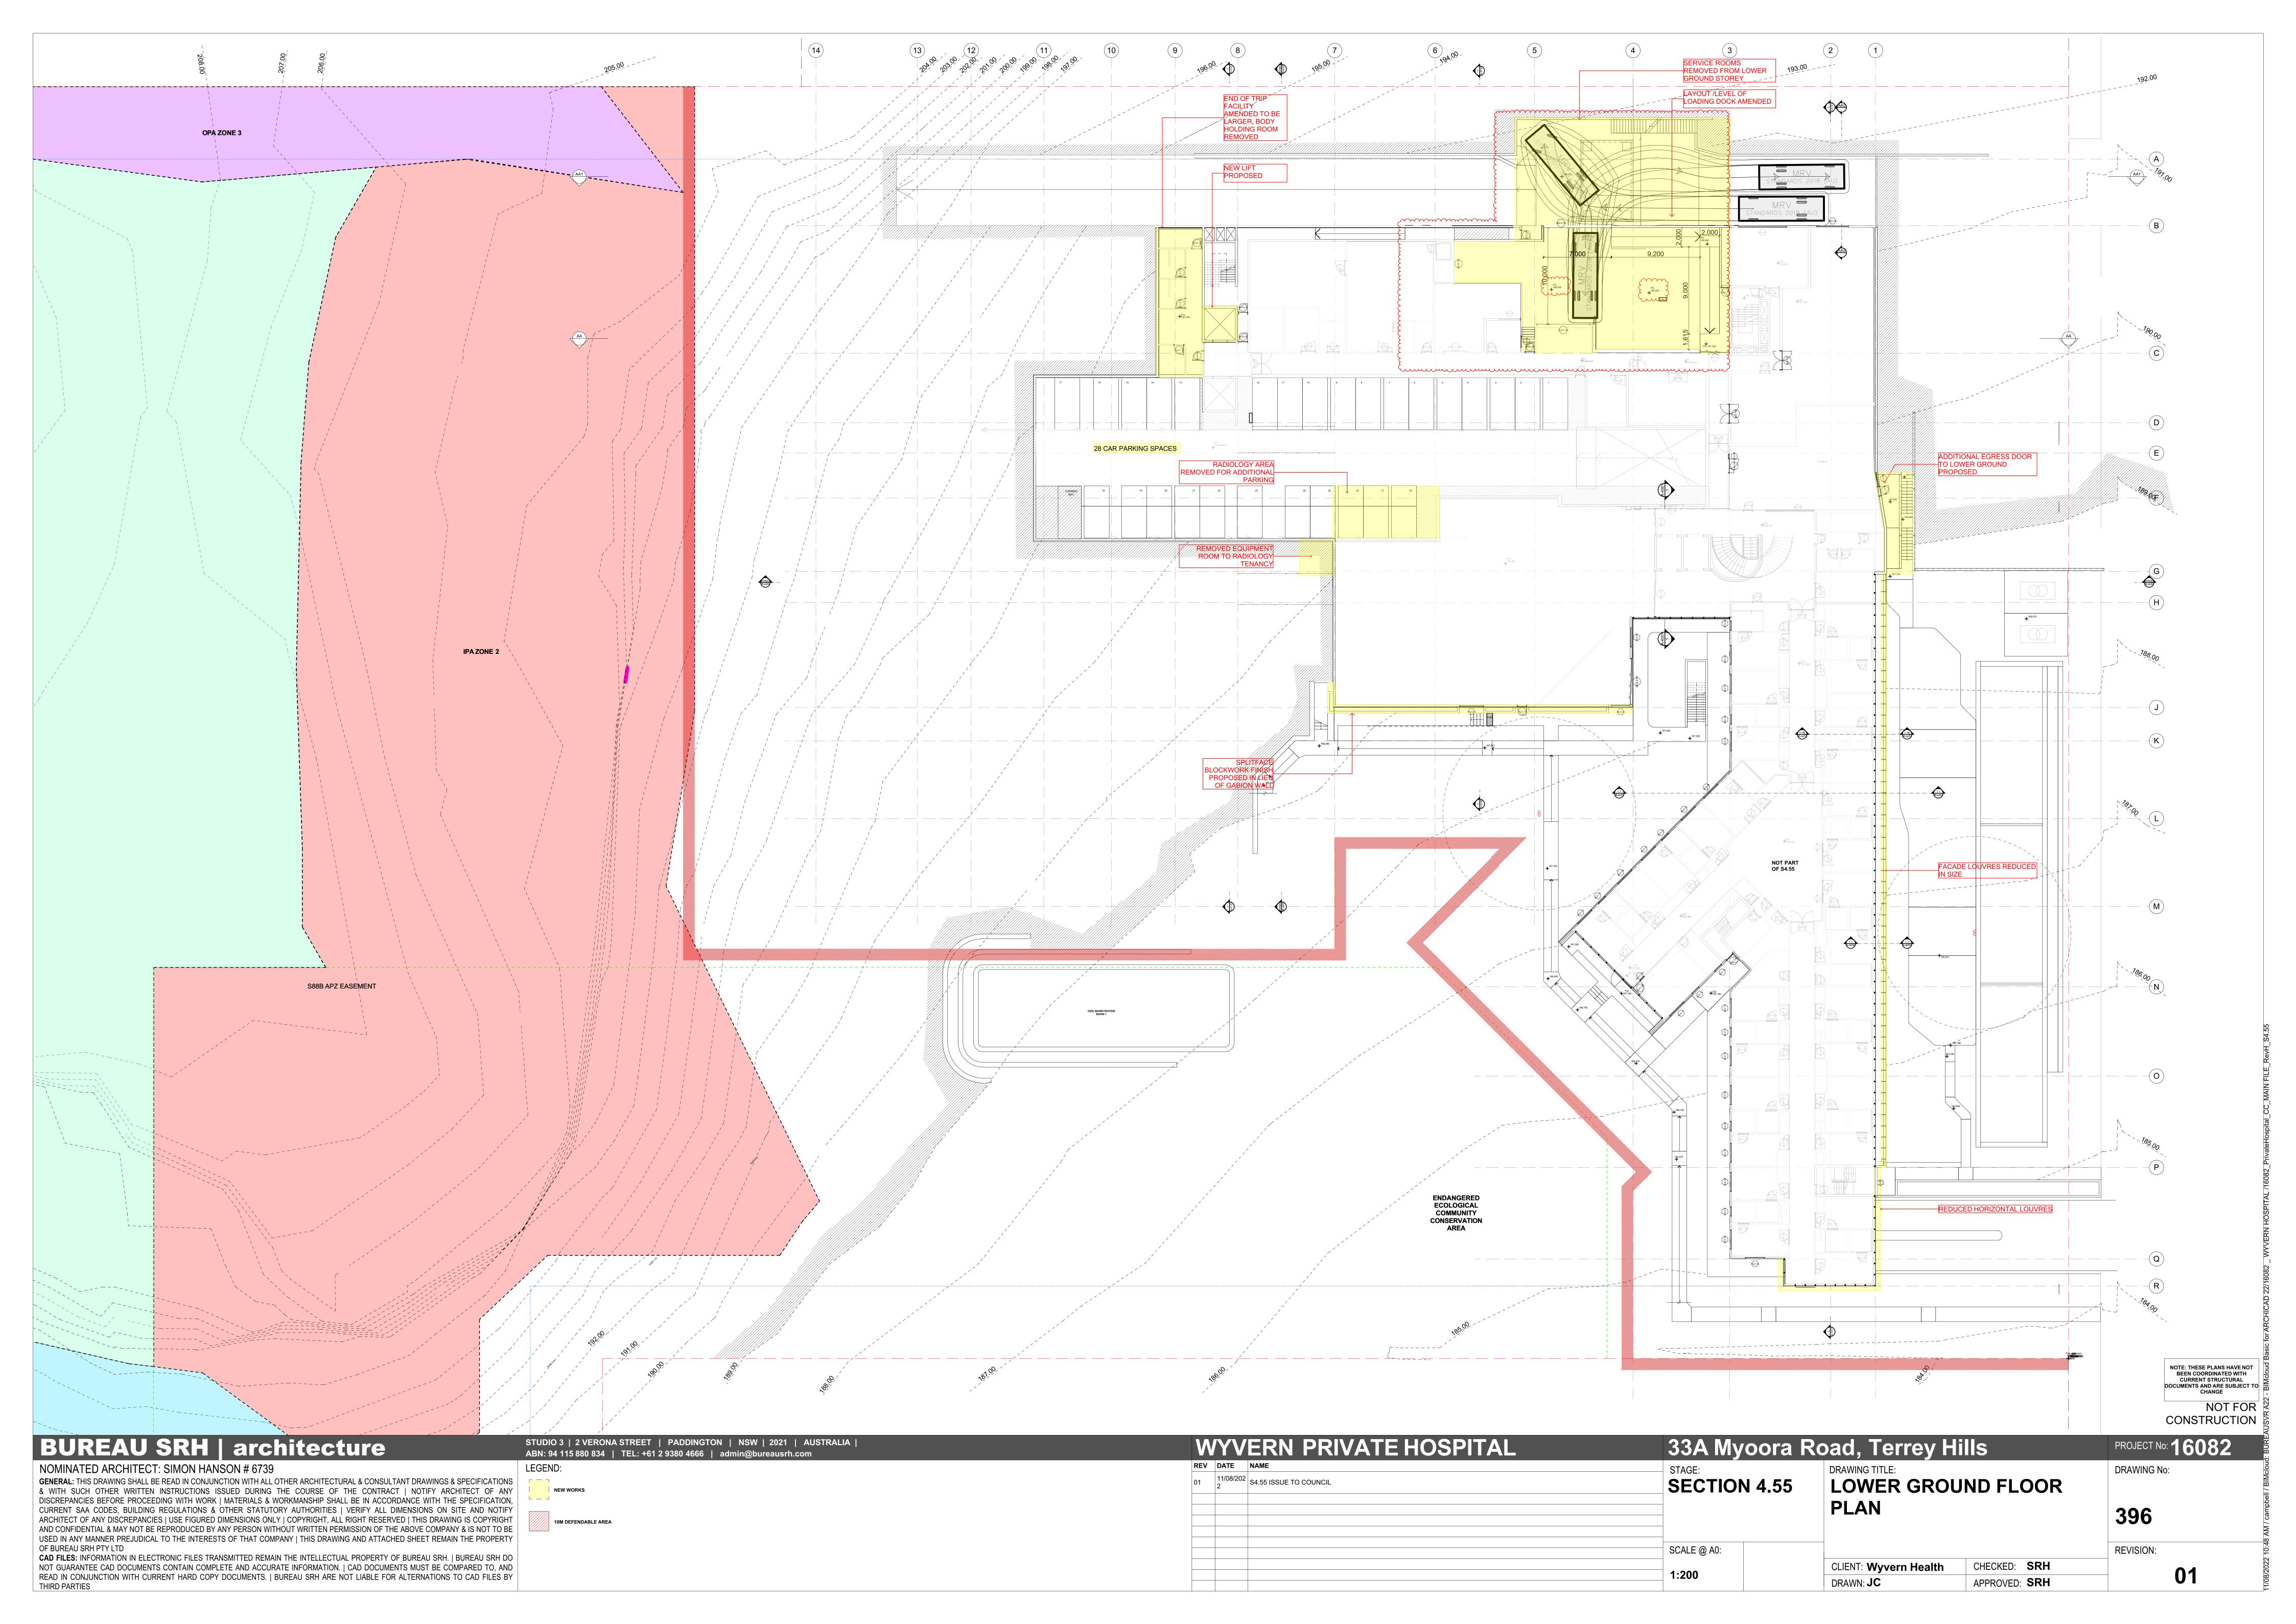

STUDIO 3 | 2 VERONA STREET | PADDINGTON | NSW | 2021 | AUSTRALIA | ABN: 94 115 880 834 | TEL: +61 2 9380 4666 | admin@bureausrh.com LEGEND: 11/08/202 S4.55 ISSUE TO COUNCIL **SECTION 4.55** SITE PLAN PROPOSED NEW WORKS 394 10M DEFENDABLE AREA REVISION: SCALE @ A0: CHECKED: SRH CLIENT: Wyvern Health 01