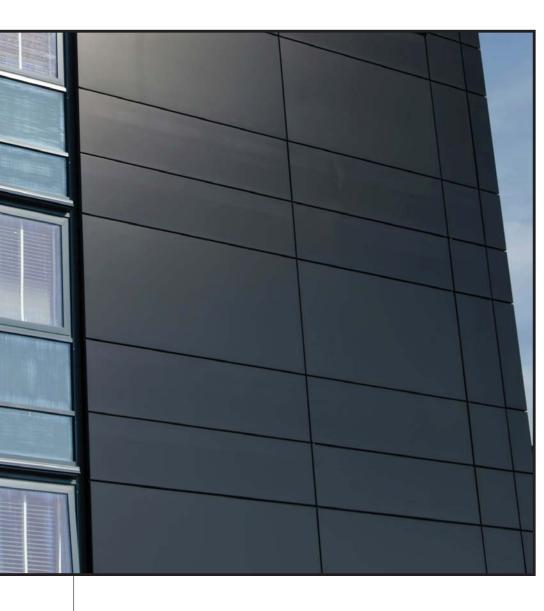

EXAMPLES OF SUN PROTECTION SCREENS: ALUMINIUM LOUVRES COLOUR VARIES

MC01 METAL WALL CLADDING **COLOUR DARK GREY** KINGSPAN OR SIM.

MC02 METAL WALL CLADDING COLOUR OFF WHITE KINGSPAN OR SIM.

METAL WALL CLADDING **COLOUR LIGHT GREY** KINGSPAN PANELS ILLUSTRATED