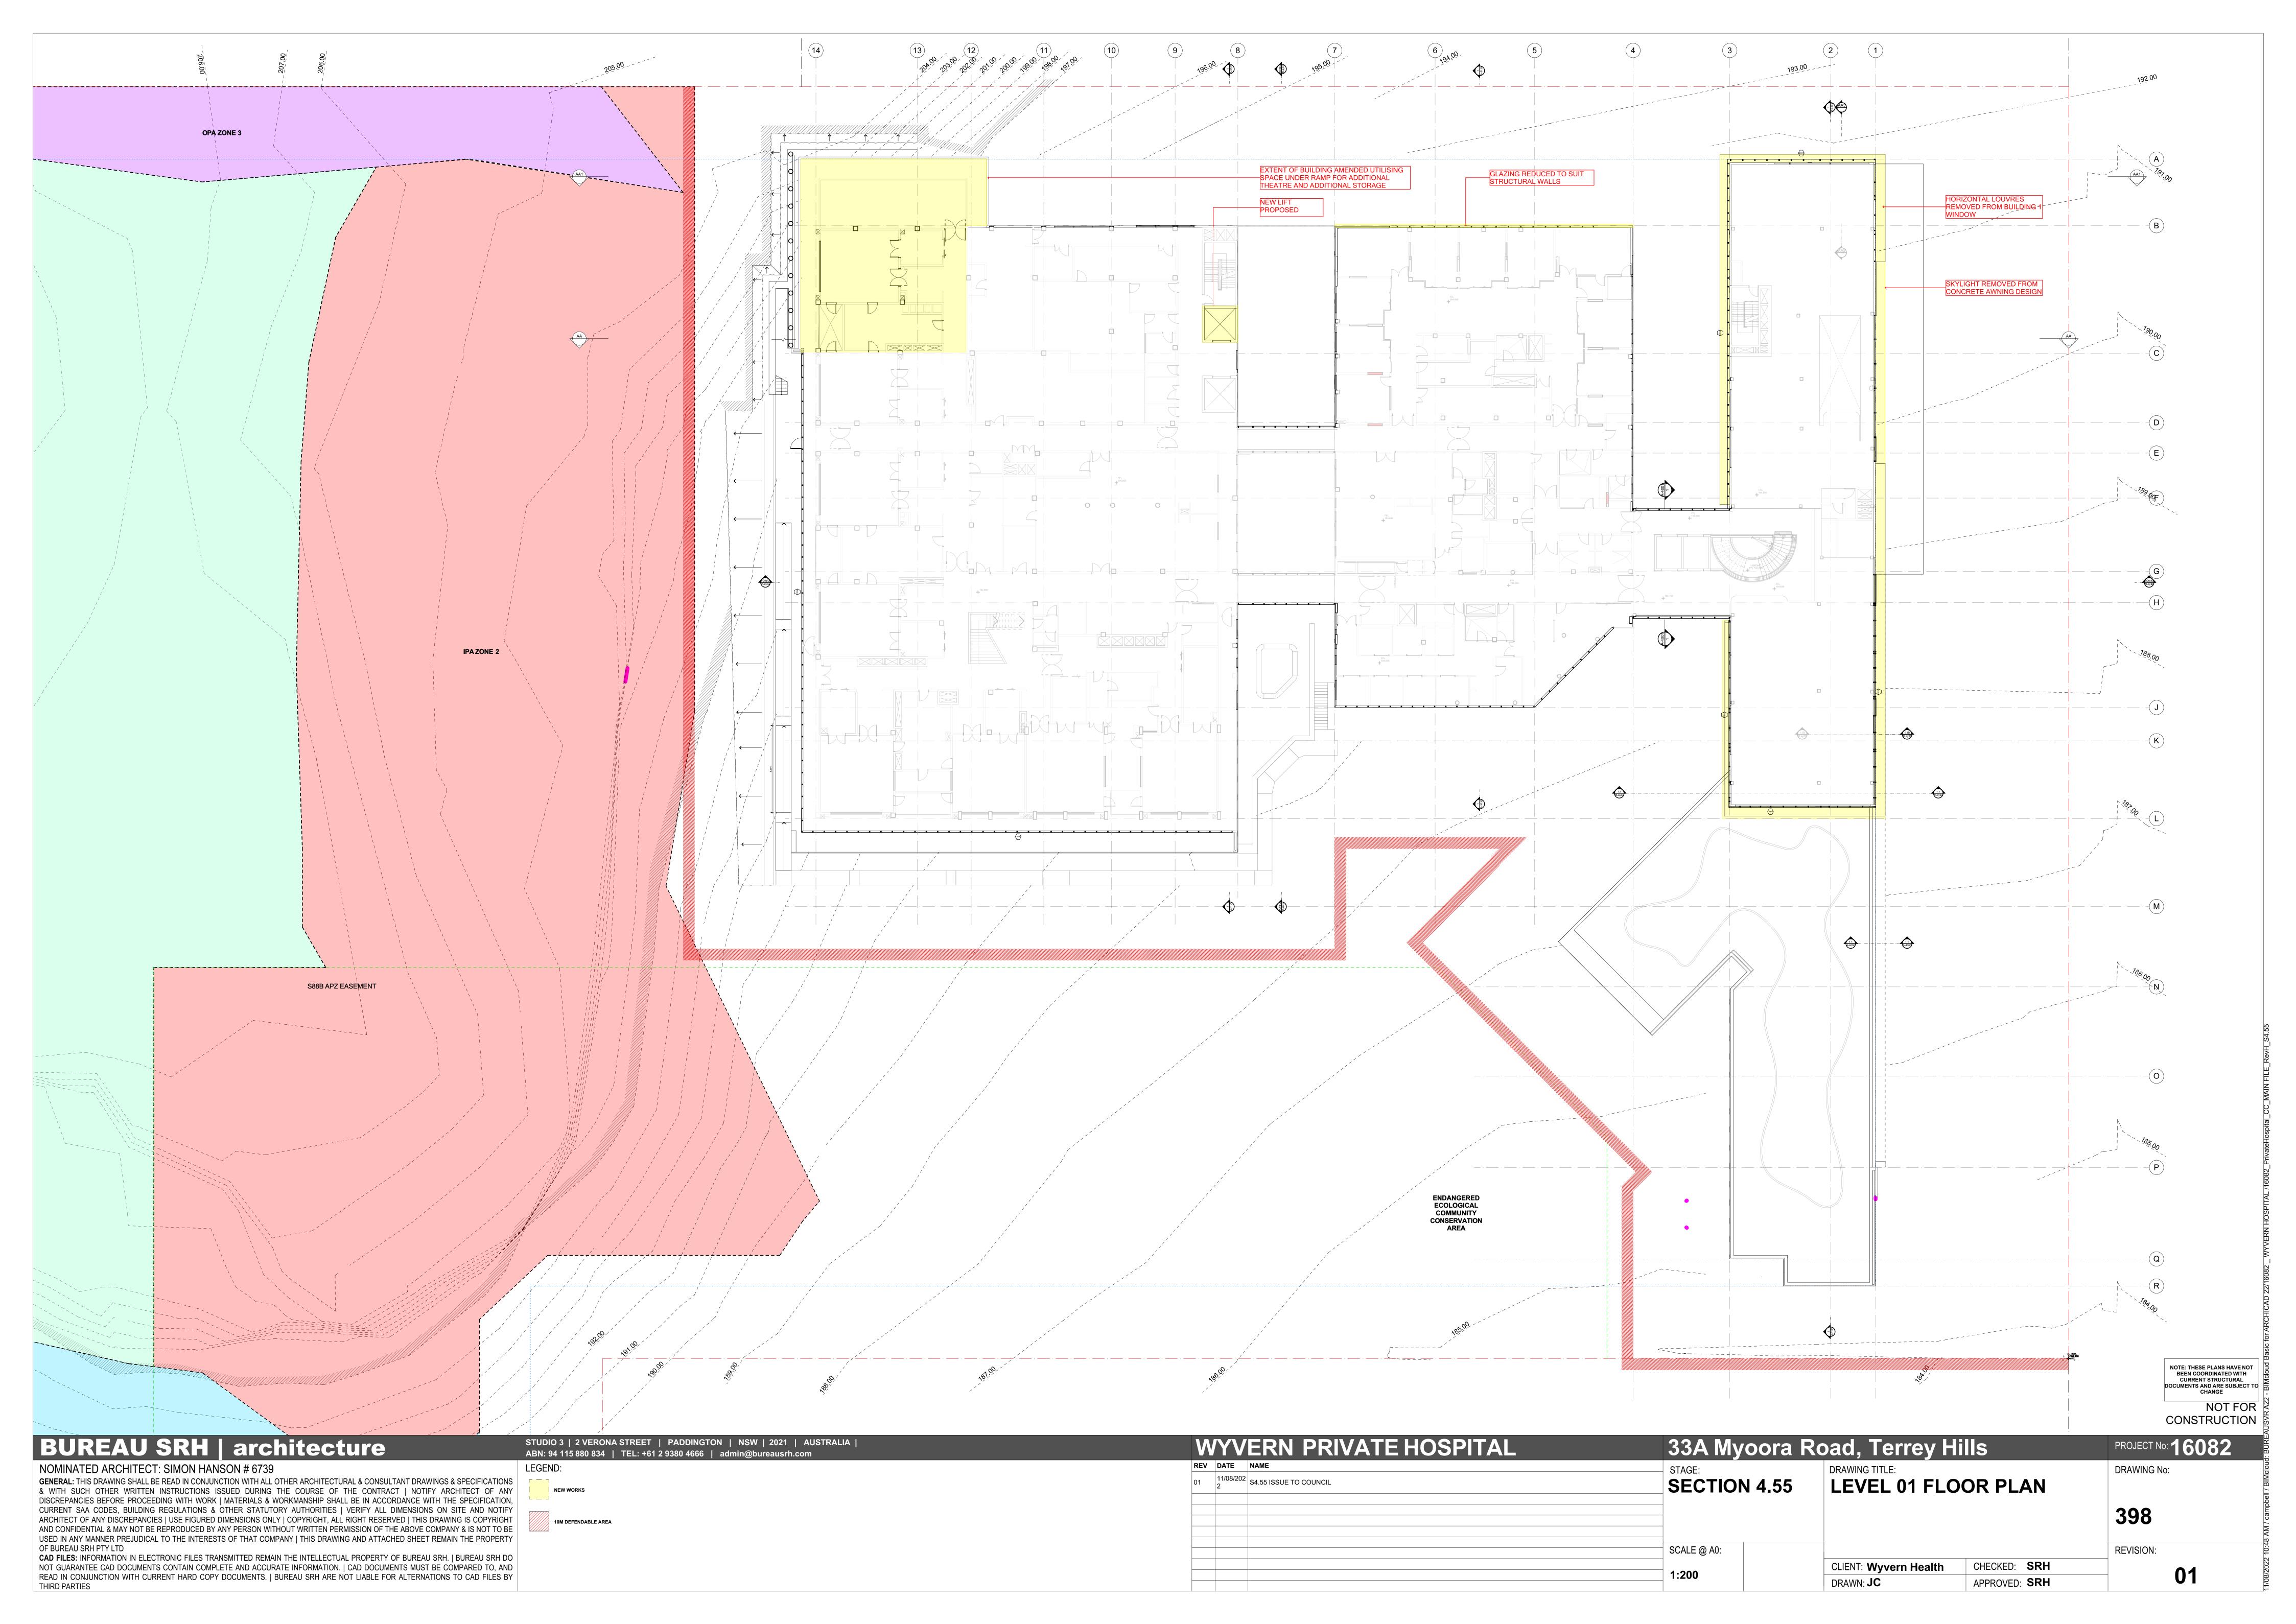

STUDIO 3 | 2 VERONA STREET | PADDINGTON | NSW | 2021 | AUSTRALIA | ABN: 94 115 880 834 | TEL: +61 2 9380 4666 | admin@bureausrh.com LEGEND: 11/08/202 S4.55 ISSUE TO COUNCIL **SECTION 4.55** SITE PLAN PROPOSED NEW WORKS 394 10M DEFENDABLE AREA REVISION: SCALE @ A0: CHECKED: SRH CLIENT: Wyvern Health 01