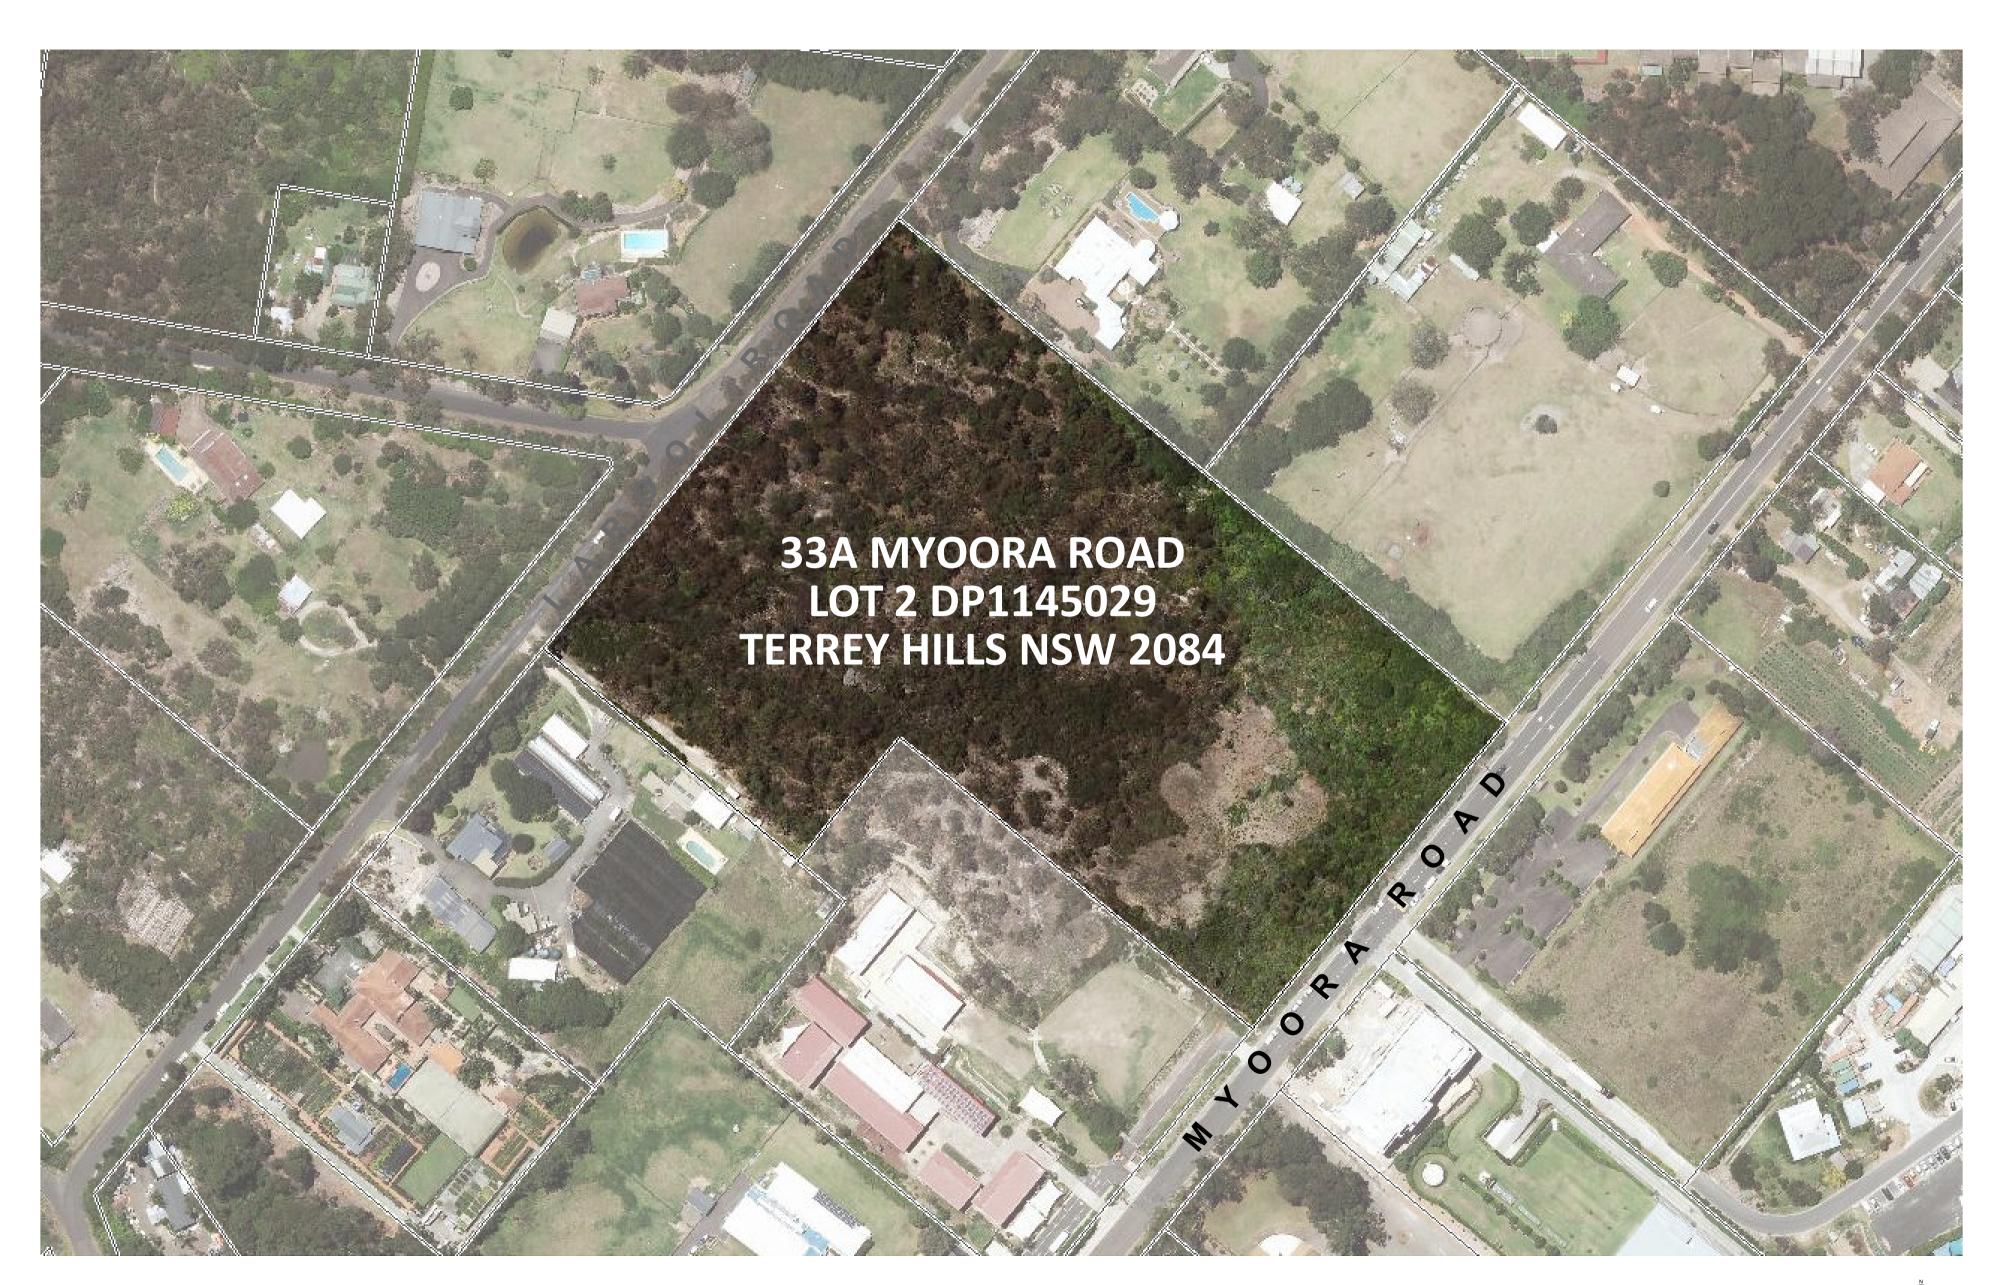

## WYVERN PRIVATE HOSPITAL 33A Myoora Road, Terrey Hills \$4.55

| No: | DRAWING LIST            | REV |
|-----|-------------------------|-----|
| 391 | COVER SHEET             | 01  |
| 392 | SITE ANALYSIS           | 01  |
| 393 | PERSPECTIVES            | 01  |
| 394 | SITE PLAN PROPOSED      | 01  |
| 395 | BASEMENT FLOOR PLAN     | 01  |
| 396 | LOWER GROUND FLOOR PLAN | 01  |
| 397 | GROUND FLOOR PLAN       | 01  |
| 398 | LEVEL 01 FLOOR PLAN     | 01  |
| 399 | LEVEL 02 FLOOR PLAN     | 01  |
| 400 | ROOF PLAN               | 01  |
| 401 | ELEVATIONS- SHEET 01    | 01  |
| 402 | ELEVATIONS-SHEET 02     | 01  |
| 405 | MATERIAL AND FINISHES   | 01  |
| 407 | SHADOW DIAGRAMS         | 01  |