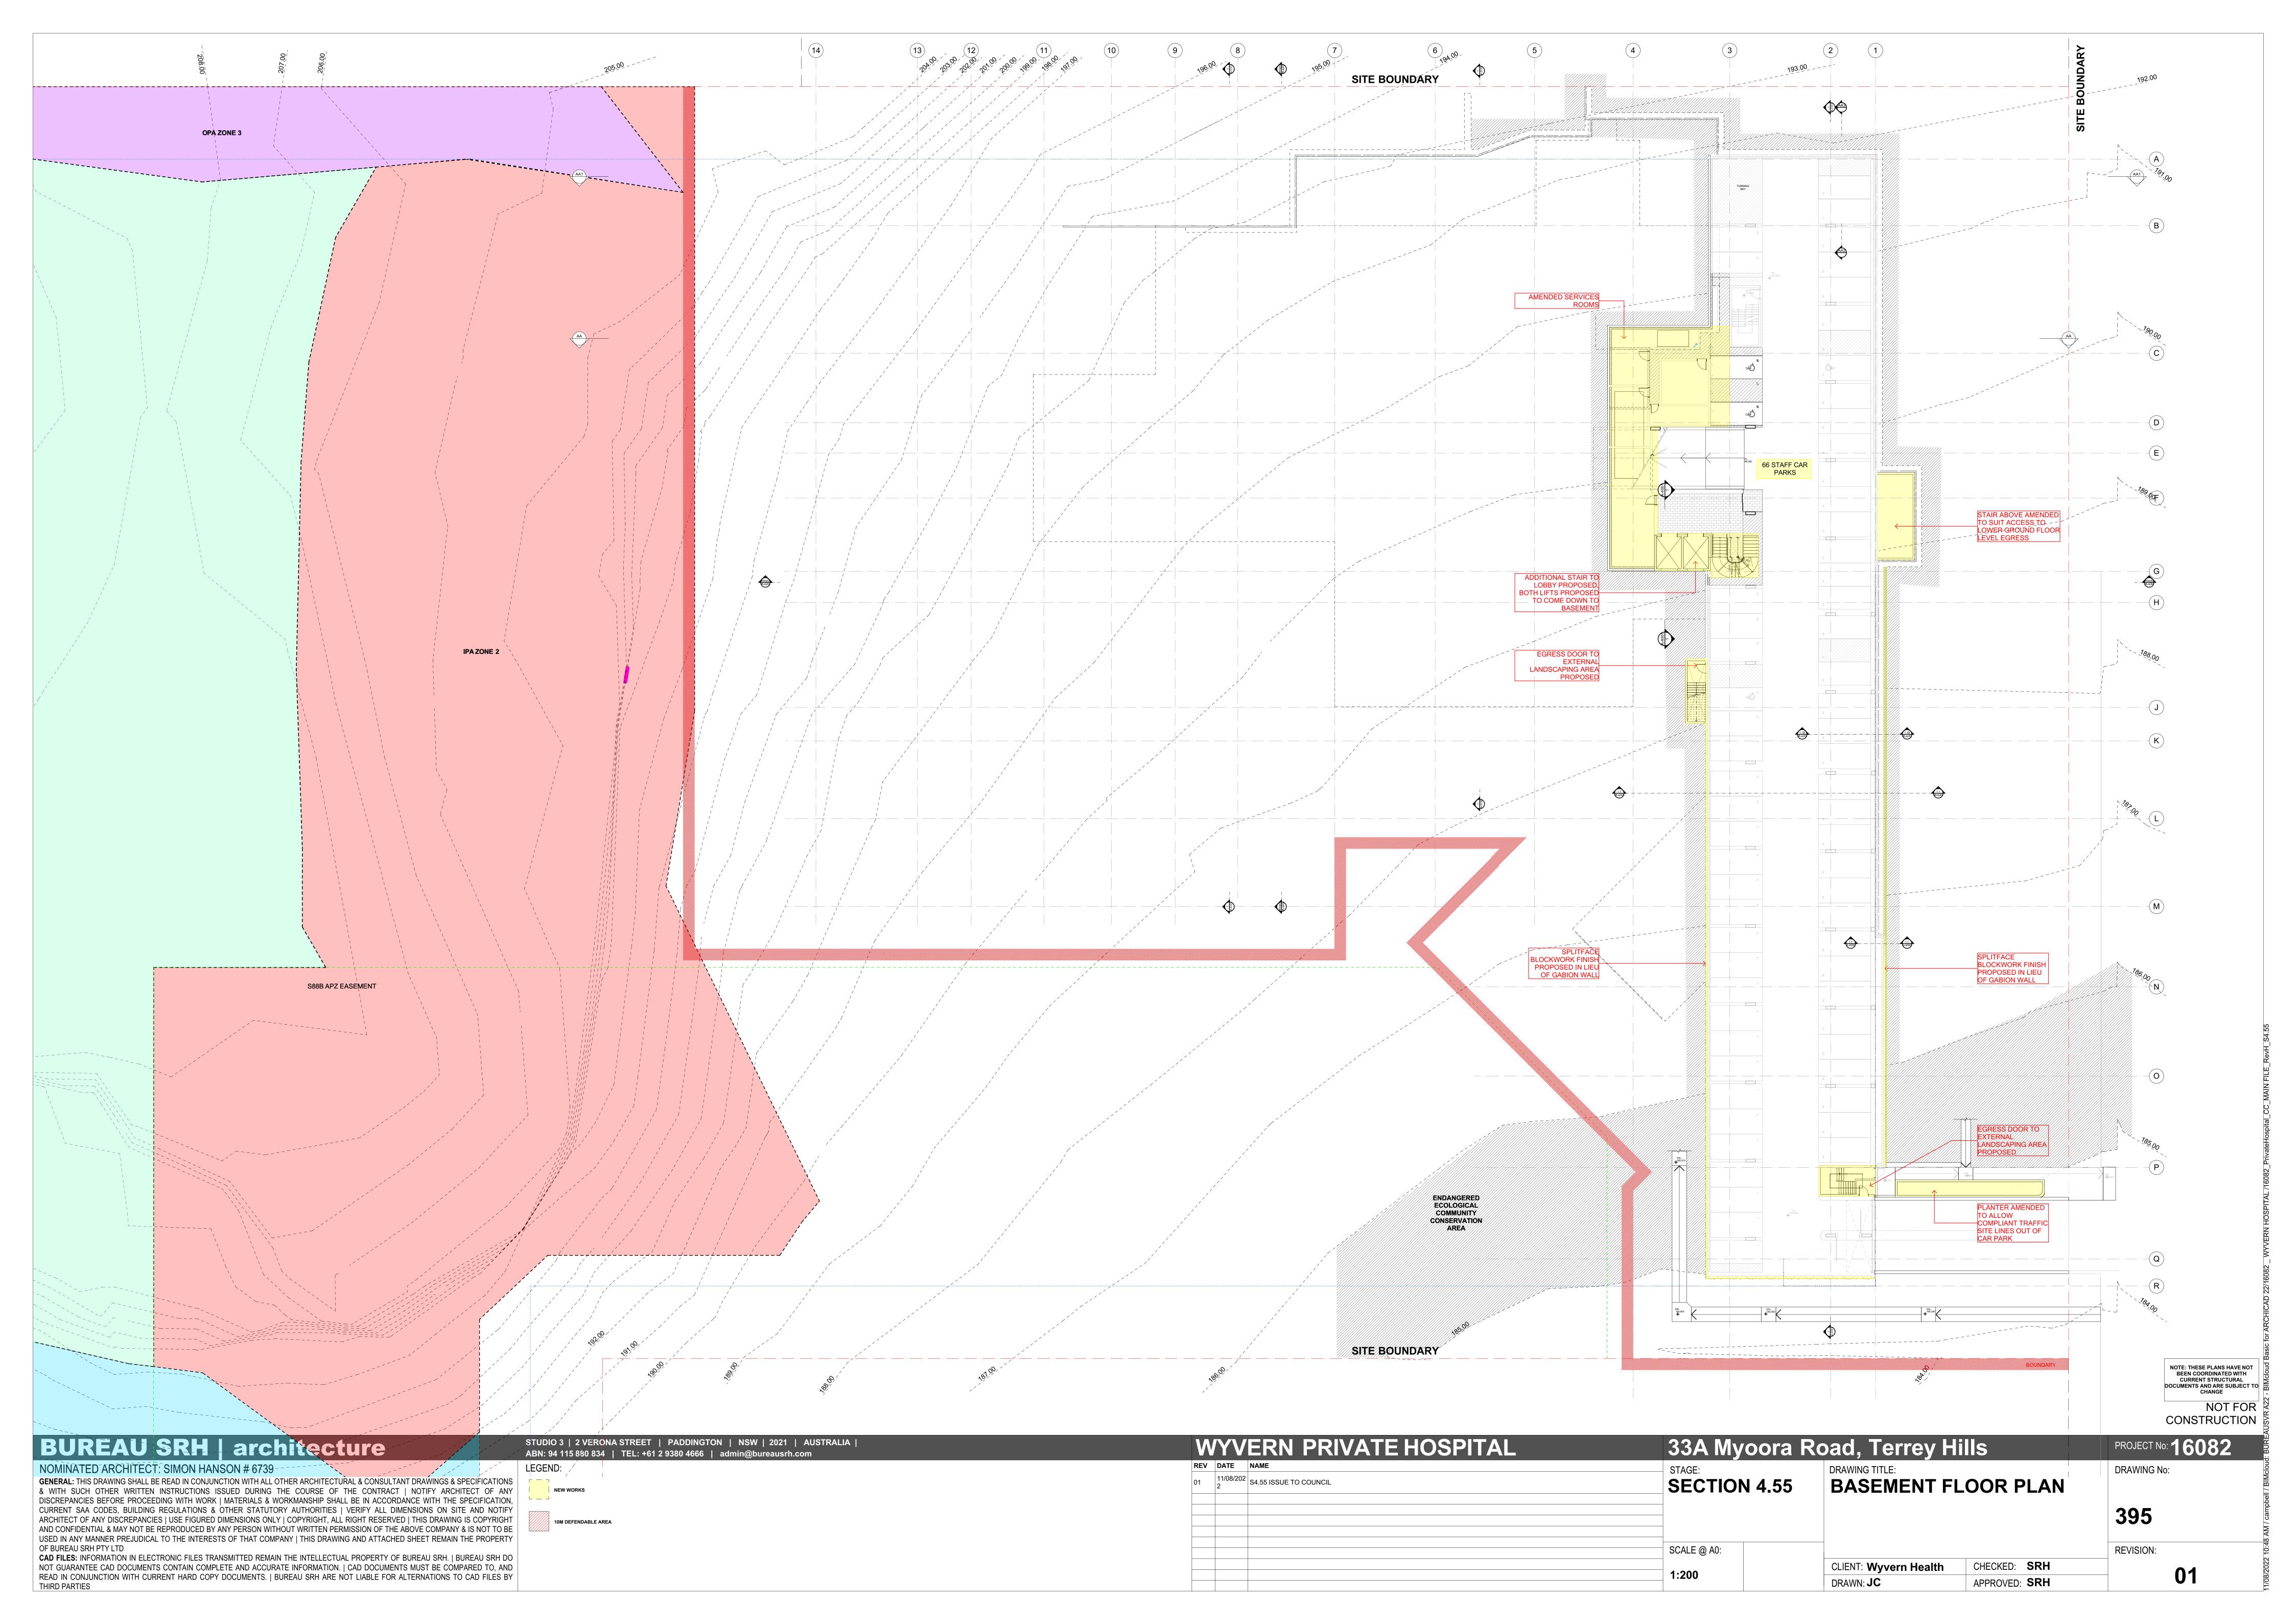

STUDIO 3 | 2 VERONA STREET | PADDINGTON | NSW | 2021 | AUSTRALIA | ABN: 94 115 880 834 | TEL: +61 2 9380 4666 | admin@bureausrh.com LEGEND: 11/08/202 S4.55 ISSUE TO COUNCIL **SECTION 4.55** SITE PLAN PROPOSED NEW WORKS 394 10M DEFENDABLE AREA REVISION: SCALE @ A0: CHECKED: SRH CLIENT: Wyvern Health 01