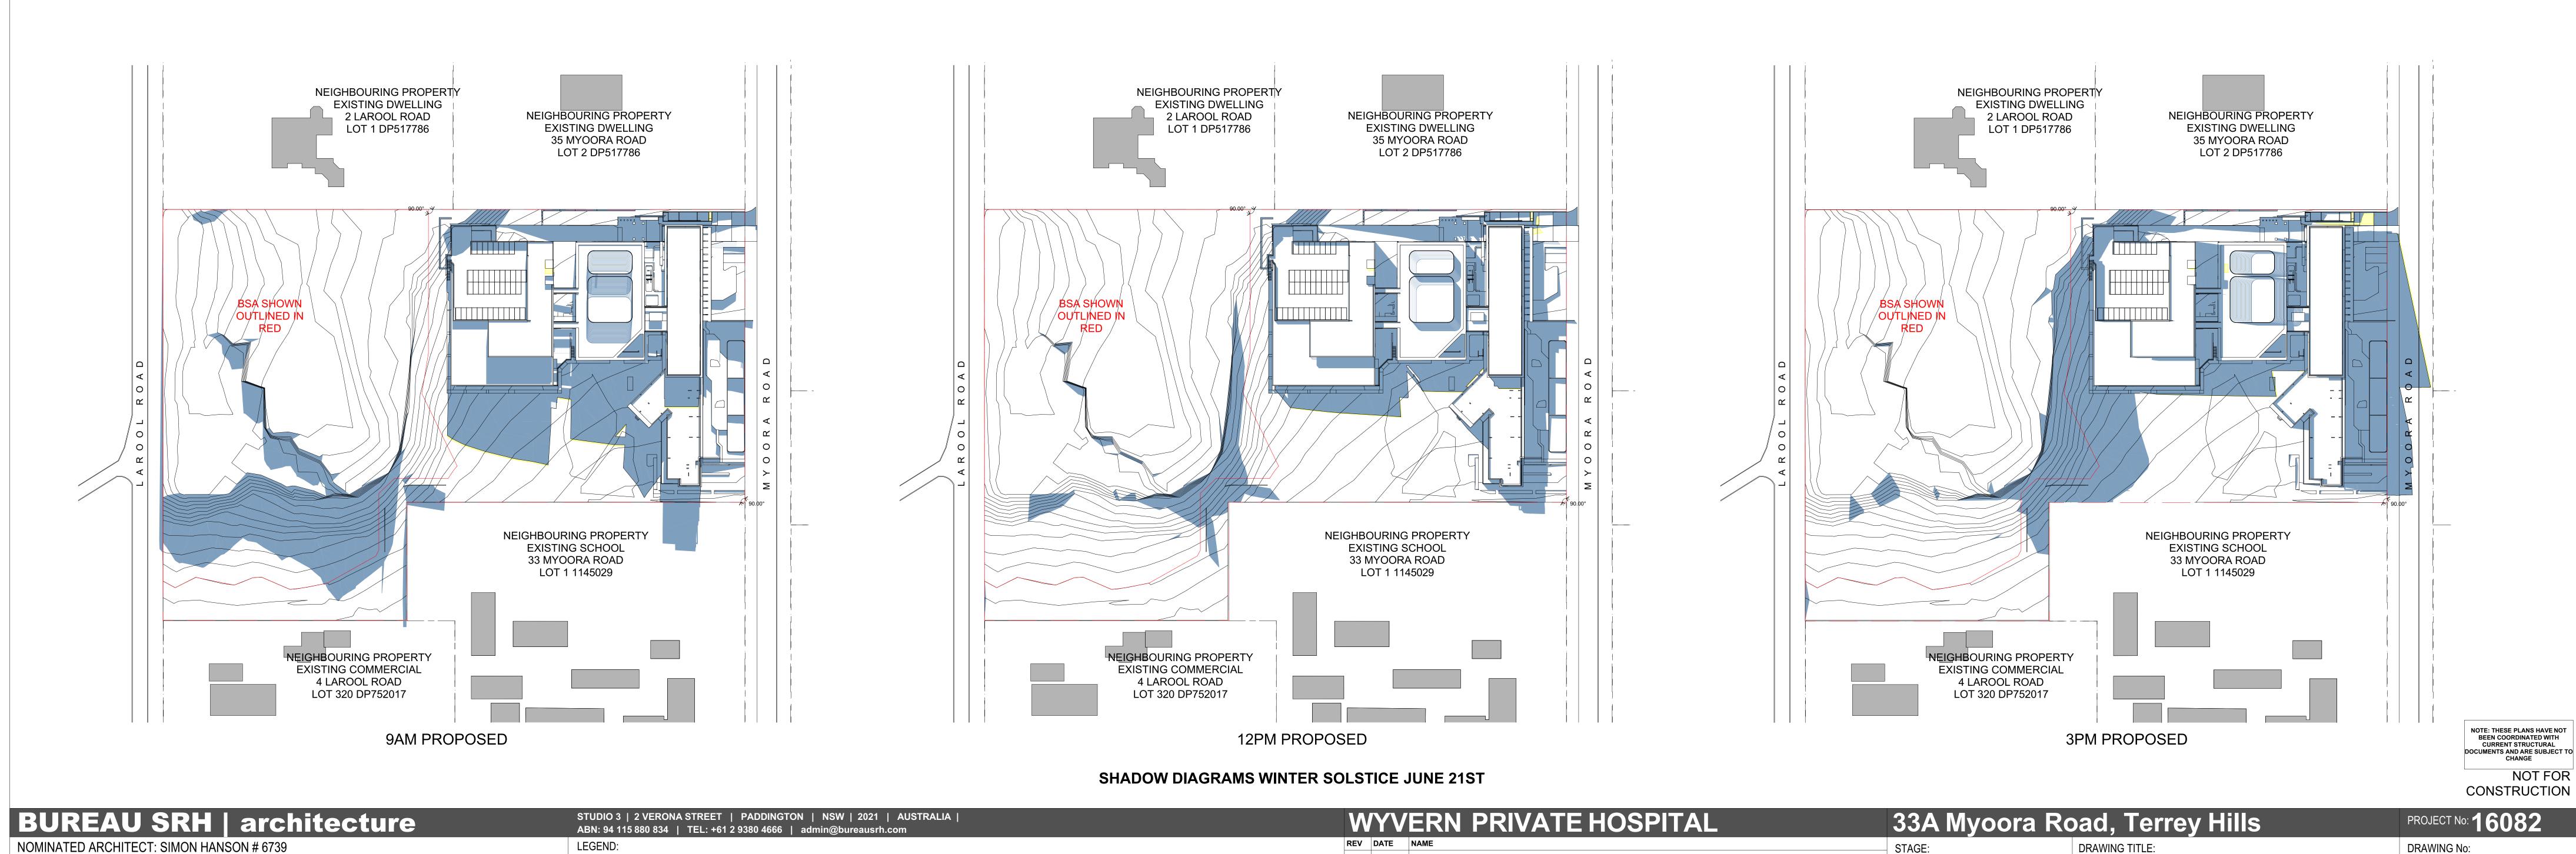

1:200

405 REVISION: SCALE @ A0: CLIENT: Wyvern Health CHECKED: SRH 01 APPROVED: **SRH** DRAWN: **JC** 

**EXISTING SITE CONDITION FOR 9AM,12PM AND 3PM** 

GENERAL: THIS DRAWING SHALL BE READ IN CONJUNCTION WITH ALL OTHER ARCHITECTURAL & CONSULTANT DRAWINGS & SPECIFICATIONS

NEW WORKS

10M DEFENDABLE AREA

& WITH SUCH OTHER WRITTEN INSTRUCTIONS ISSUED DURING THE COURSE OF THE CONTRACT | NOTIFY ARCHITECT OF ANY

DISCREPANCIES BEFORE PROCEEDING WITH WORK | MATERIALS & WORKMANSHIP SHALL BE IN ACCORDANCE WITH THE SPECIFICATION, CURRENT SAA CODES, BUILDING REGULATIONS & OTHER STATUTORY AUTHORITIES | VERIFY ALL DIMENSIONS ON SITE AND NOTIFY

ARCHITECT OF ANY DISCREPANCIES | USE FIGURED DIMENSIONS ONLY | COPYRIGHT, ALL RIGHT RESERVED | THIS DRAWING IS COPYRIGHT

AND CONFIDENTIAL & MAY NOT BE REPRODUCED BY ANY PERSON WITHOUT WRITTEN PERMISSION OF THE ABOVE COMPANY & IS NOT TO BE USED IN ANY MANNER PREJUDICAL TO THE INTERESTS OF THAT COMPANY | THIS DRAWING AND ATTACHED SHEET REMAIN THE PROPERTY

CAD FILES: INFORMATION IN ELECTRONIC FILES TRANSMITTED REMAIN THE INTELLECTUAL PROPERTY OF BUREAU SRH. | BUREAU SRH DO

NOT GUARANTEE CAD DOCUMENTS CONTAIN COMPLETE AND ACCURATE INFORMATION. | CAD DOCUMENTS MUST BE COMPARED TO, AND

READ IN CONJUNCTION WITH CURRENT HARD COPY DOCUMENTS. | BUREAU SRH ARE NOT LIABLE FOR ALTERNATIONS TO CAD FILES BY

OF BUREAU SRH PTY LTD

THIRD PARTIES

11/08/202 S4.55 ISSUE TO COUNCIL

DRAWING No:

407

REVISION:

01

**SECTION 4.55** 

SCALE @ A0:

1:1000

SHADOW DIAGRAMS

CLIENT: Wyvern Health

DRAWN: **JC** 

CHECKED: SRH

APPROVED: **SRH**