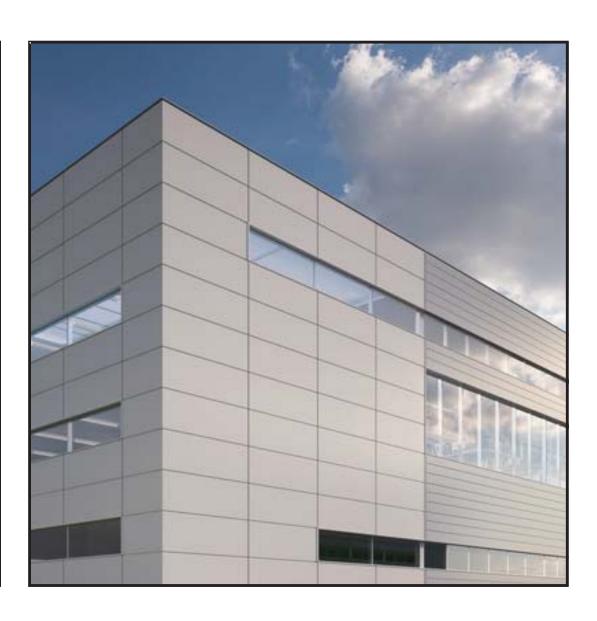

EXAMPLES OF SUN PROTECTION SCREENS: ALUMINIUM LOUVRES COLOUR VARIES

MC01 METAL WALL CLADDING **COLOUR DARK GREY** KINGSPAN OR SIM.

MC02 METAL WALL CLADDING COLOUR OFF WHITE KINGSPAN OR SIM.

METAL WALL CLADDING **COLOUR LIGHT GREY** KINGSPAN PANELS ILLUSTRATED