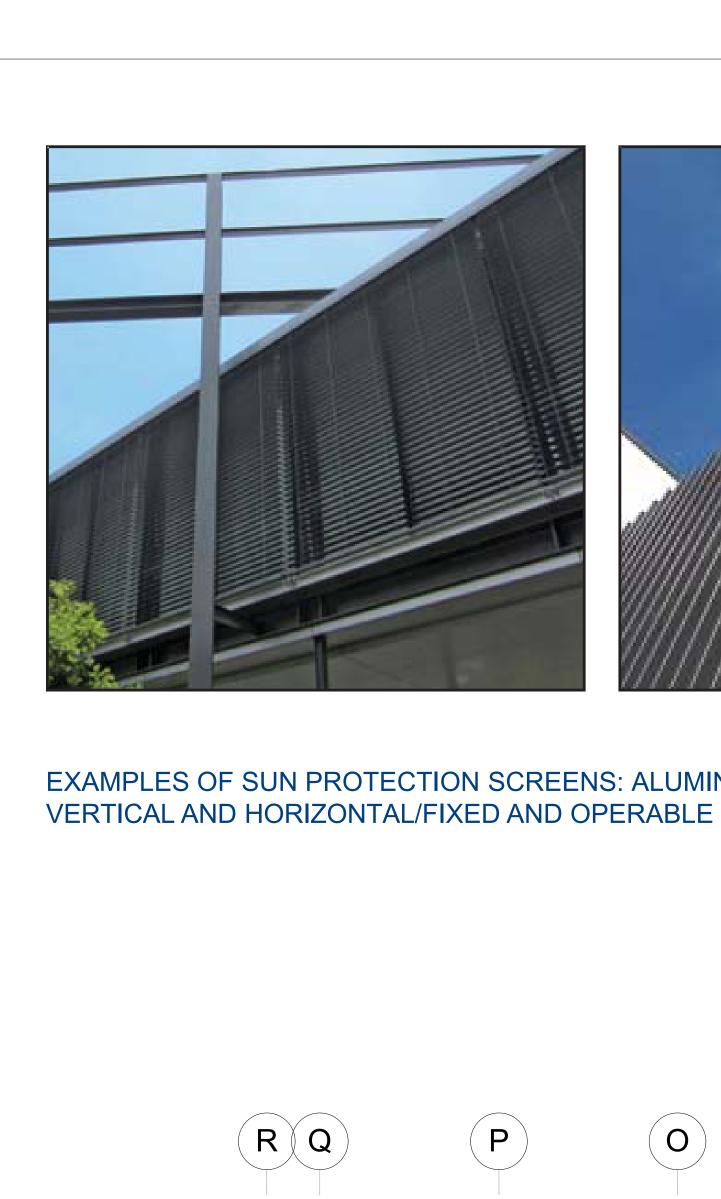

EXAMPLES OF SUN PROTECTION SCREENS: ALUMINIUM LOUVRES COLOUR VARIES

MC01 METAL WALL CLADDING **COLOUR DARK GREY** KINGSPAN OR SIM.

MC02 METAL WALL CLADDING COLOUR OFF WHITE KINGSPAN OR SIM.

METAL WALL CLADDING **COLOUR LIGHT GREY** KINGSPAN PANELS ILLUSTRATED