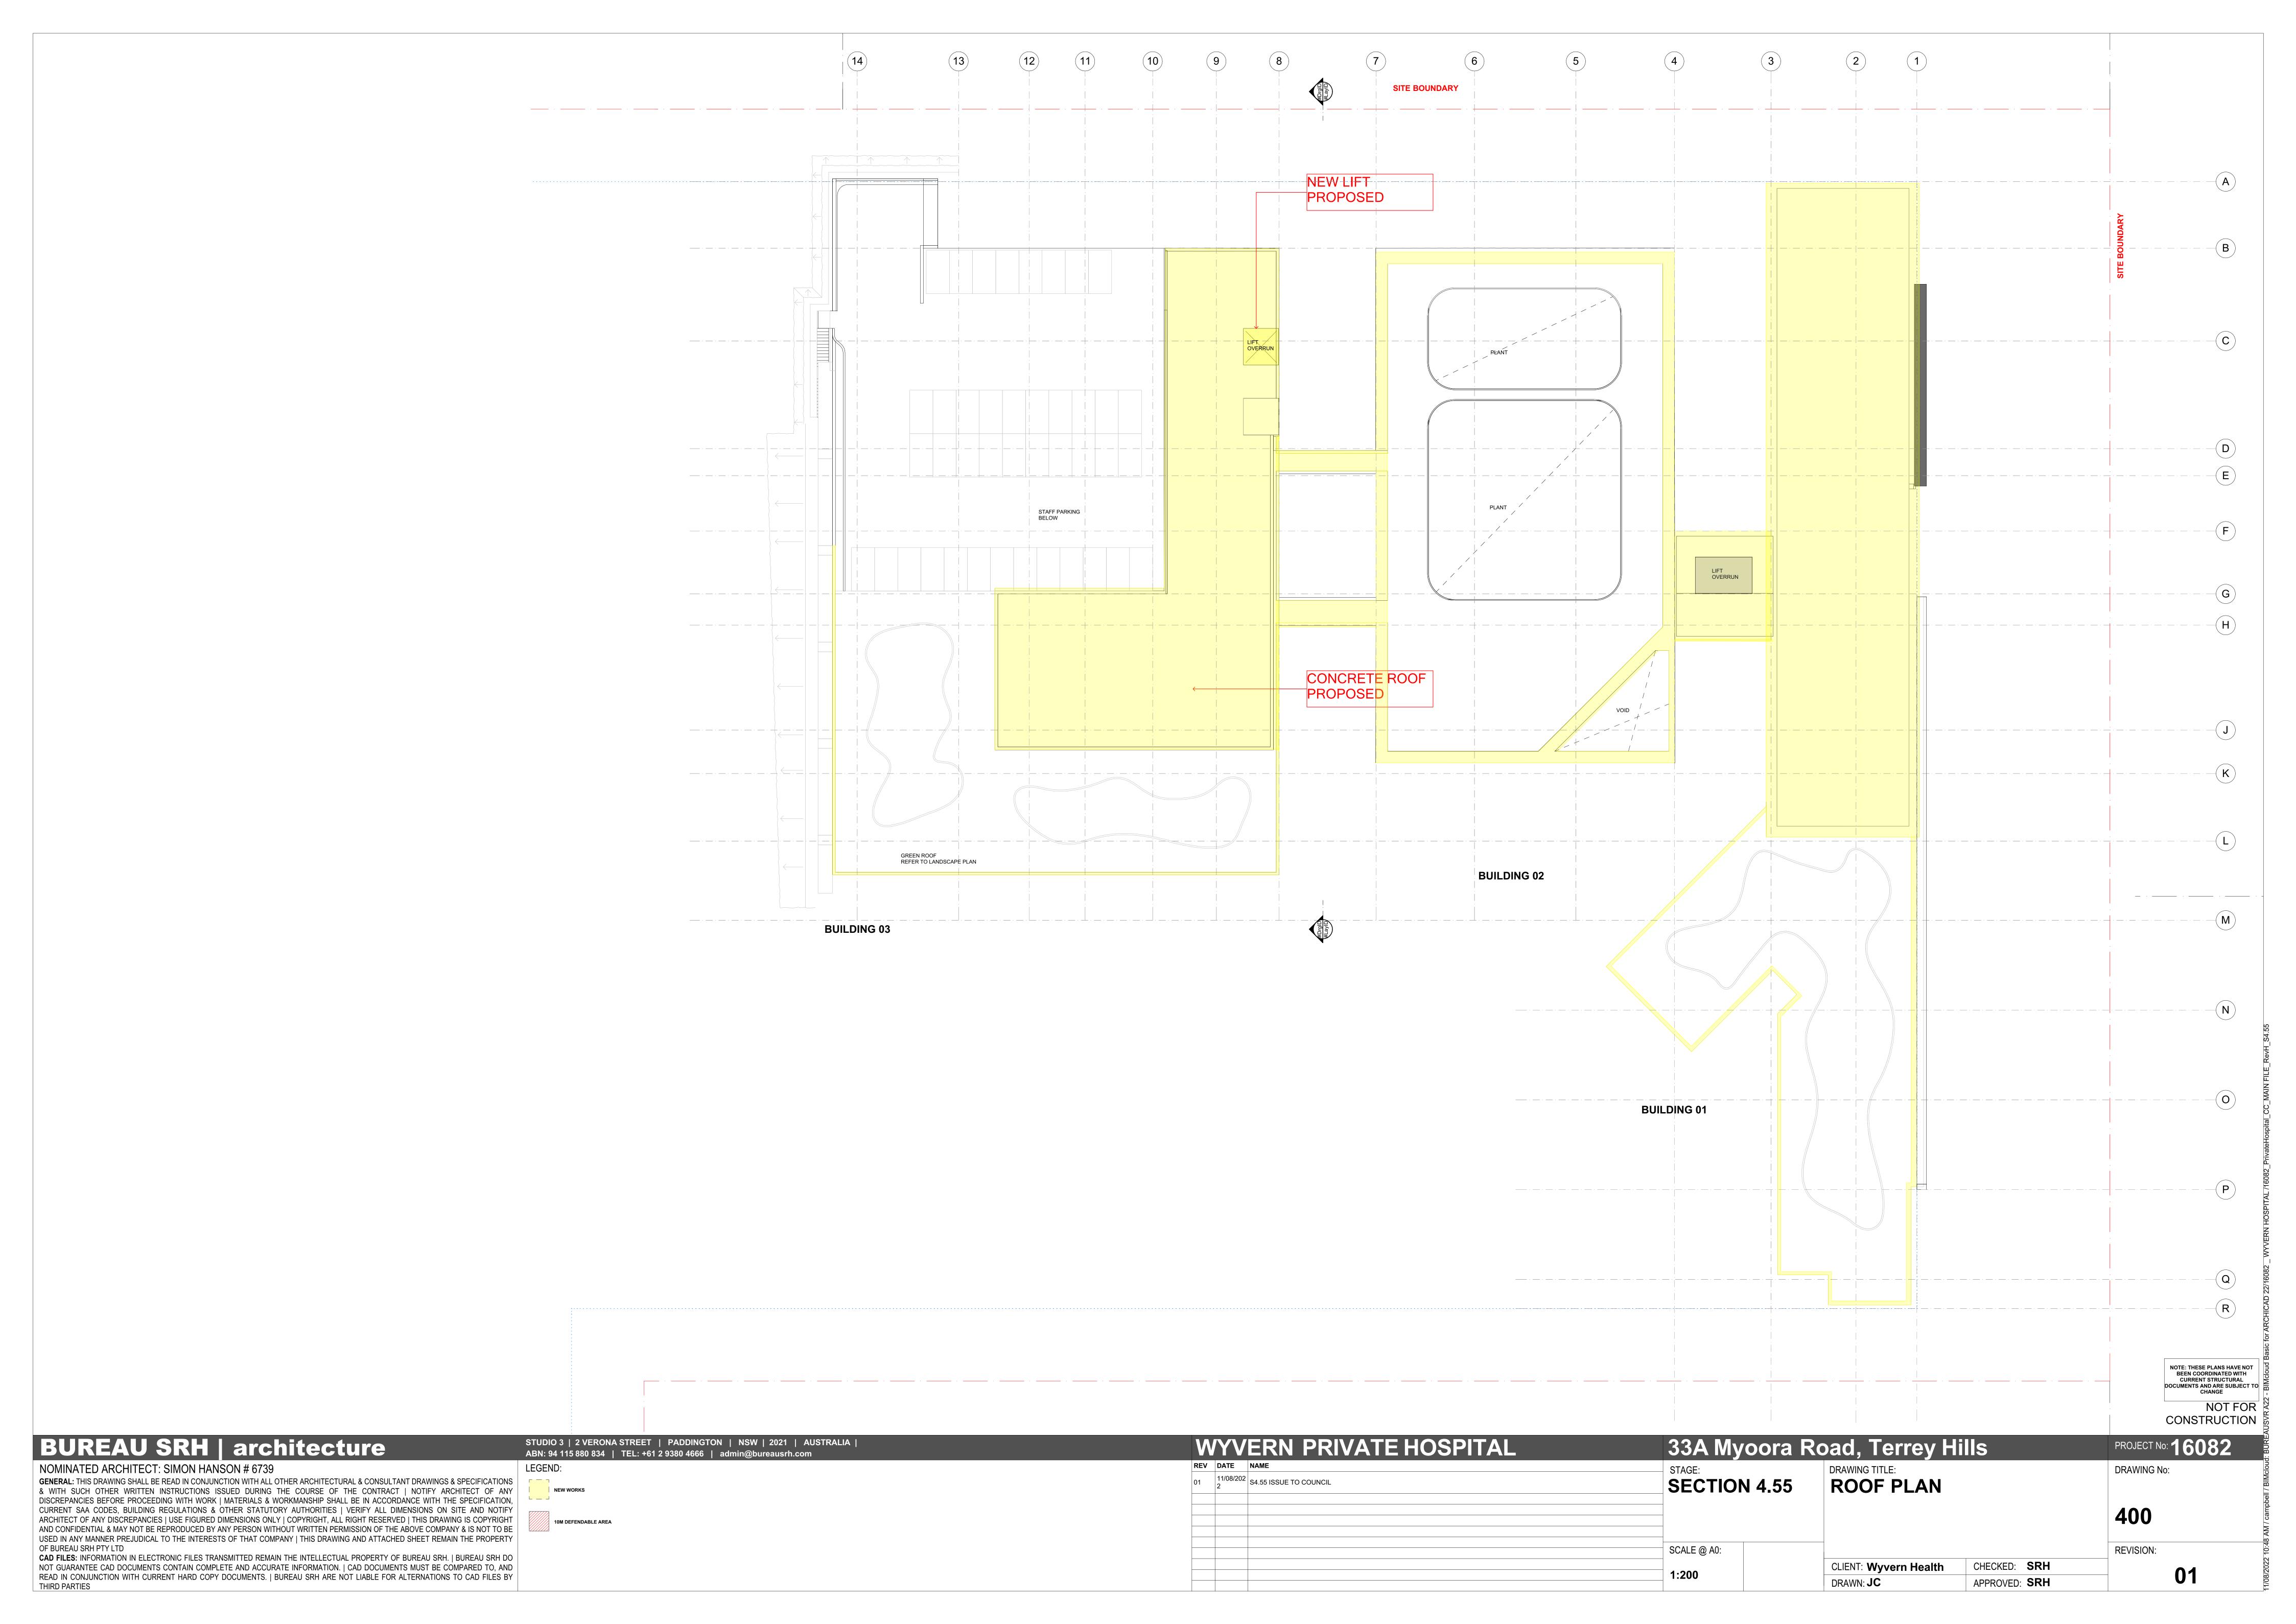

HAT COMPANY | THIS DRAWING AND ATTACHED SHEET REMAIN THE PROPERTY

OF BUREAU SRH PTY LTD CAD FILES: INFORMATION IN ELECTRONIC FILES TRANSMITTED REMAIN THE INTELLECTUAL PROPERTY OF BUREAU SRH. | BUREAU SRH DO NOT GUARANTEE CAD DOCUMENTS CONTAIN COMPLETE AND ACCURATE INFORMATION. | CAD DOCUMENTS MUST BE COMPARED TO, AND READ IN CONJUNCTION WITH CURRENT HARD COPY DOCUMENTS. | BUREAU SRH ARE NOT LIABLE FOR ALTERNATIONS TO CAD FILES BY THIRD PARTIES

STUDIO 3 | 2 VERONA STREET | PADDINGTON | NSW | 2021 | AUSTRALIA | ABN: 94 115 880 834 | TEL: +61 2 9380 4666 | admin@bureausrh.com LEGEND: 11/08/202 S4.55 ISSUE TO COUNCIL **SECTION 4.55** SITE PLAN PROPOSED NEW WORKS 394 10M DEFENDABLE AREA REVISION: SCALE @ A0: CHECKED: SRH CLIENT: Wyvern Health 01

APPROVED: **SRH** 

DRAWN: **JC** 



















NOT FOR CONSTRUCTION

| BUREAU SRH   architecture                                                                                                                                                                                                                                                                                                                                                                                                                                                                                                                                                                               | STUDIO 3   2 VERONA STREET   PADDINGTON   NSW   2021   AUSTRALIA  <br>ABN: 94 115 880 834   TEL: +61 2 9380 4666   admin@bureausrh.com | WYVERN PRIVATE HOSPITAL