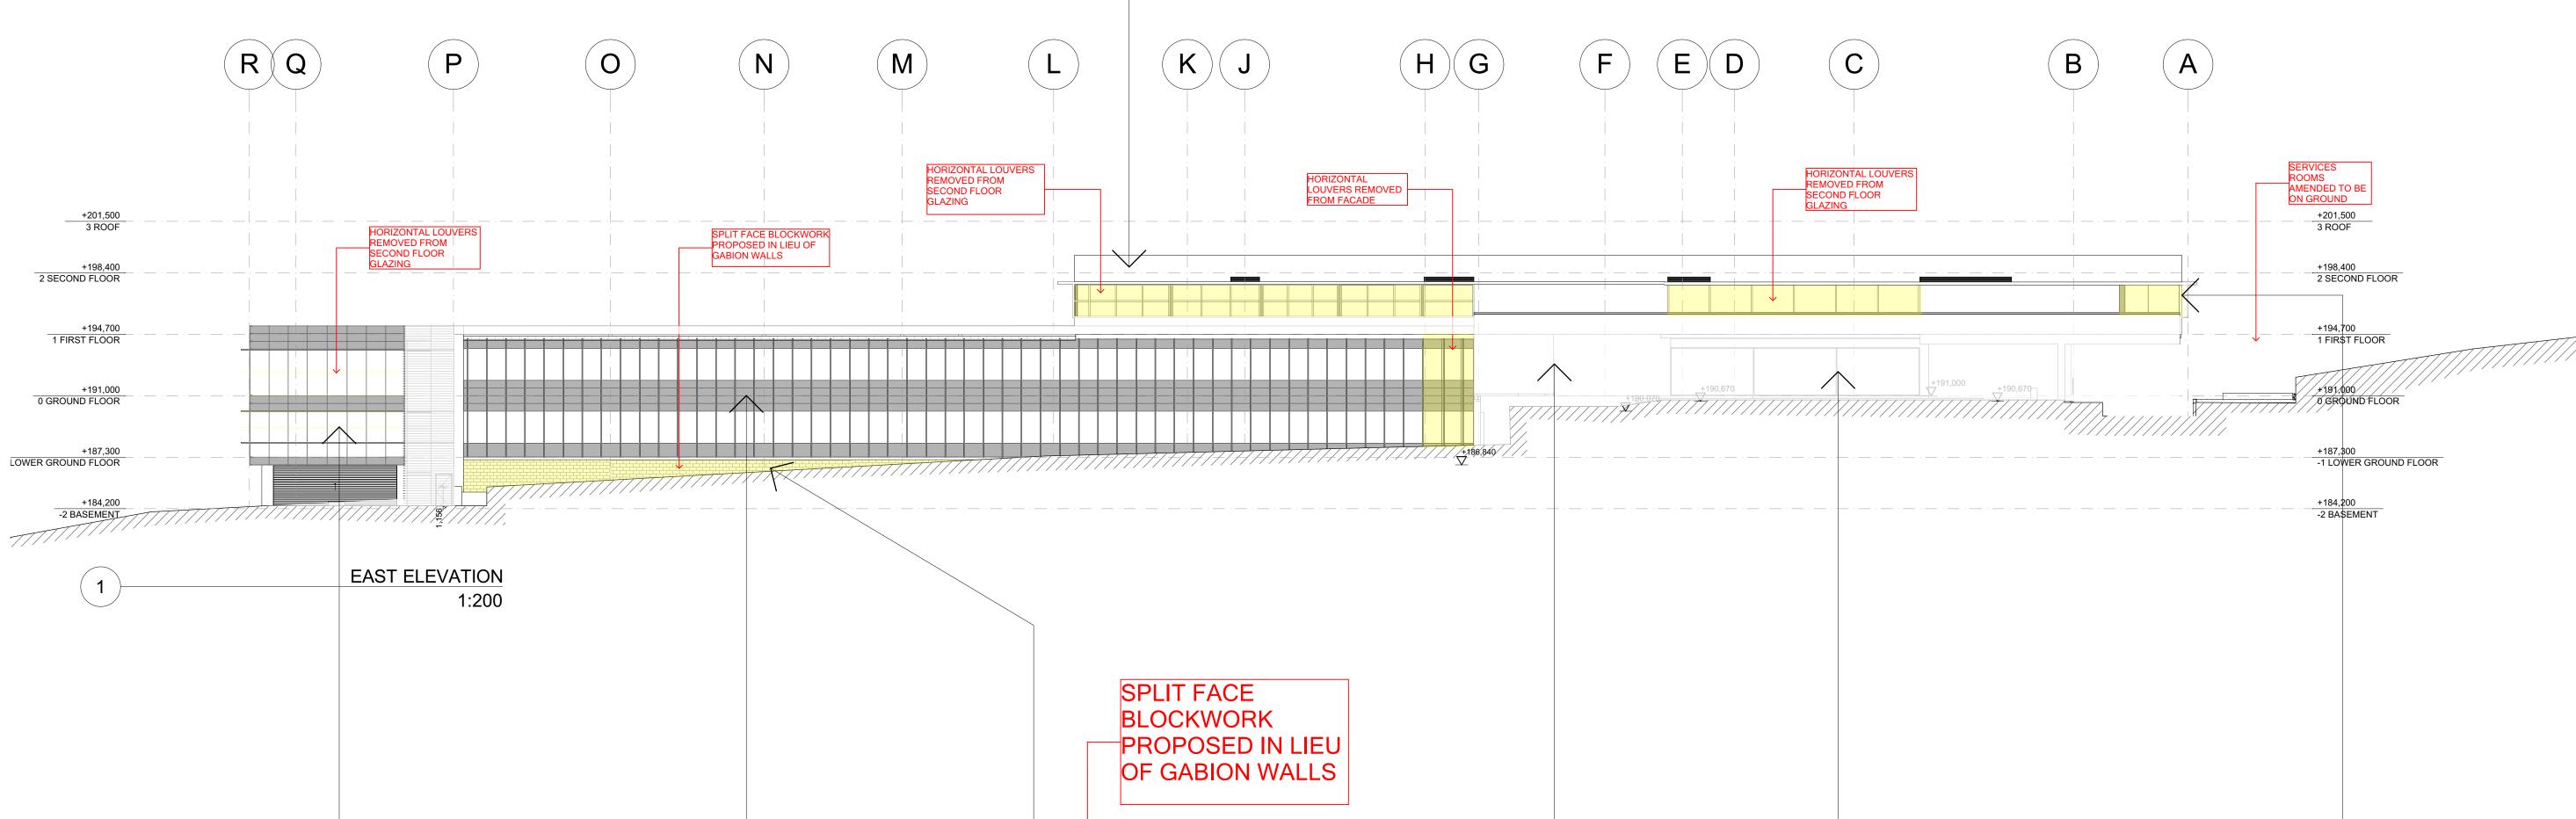

WYVERN BIODIVERSITY STEWARDSHIP SITE **ENCOMPASSES THESE 4 AREAS** BIODIVERSITY STEWARDSHIP SITE OPA ZONE 3 IPA ZONE 2 OPA ZONE 4 REFER TO BMT BY LAND ECO FOR DETAILS ON HOW TO MANAGE THESE ENVIRONMENTALLY SENSITIVE AREAS

REFER TO ARBORIST REPORT AND SURVEY TREES

NOTE: LINE OF APZ DETERMINED BY PETERSON BUSHFIRE PLEASE READ IN CONJUNCTION WITH BUSHFIRE ASSESSMENT REPORT DATED 24 FEBRUARY 2017

BUREAU SRH | architecture

NOMINATED ARCHITECT: SIMON HANSON # 6739 GENERAL: THIS DRAWING SHALL BE READ IN CONJUNCTION WITH ALL OTHER ARCHITECTURAL & CONSULTANT DRAWINGS & SPECIFICATIONS & WITH SUCH OTHER WRITTEN INSTRUCTIONS ISSUED DURING THE COURSE OF THE CONTRACT | NOTIFY ARCHITECT OF ANY DISCREPANCIES BEFORE PROCEEDING WITH WORK | MATERIALS & WORKMANSHIP SHALL BE IN ACCORDANCE WITH THE SPECIFICATION, CURRENT SAA CODES, BUILDING REGULATIONS & OTHER STATUTORY AUTHORITIES | VERIFY ALL DIMENSIONS ON SITE AND NOTIFY ARCHITECT OF ANY DISCREPANCIES | USE FIGURED DIMENSIONS ONLY | COPYRIGHT, ALL RIGHT RESERVED | THIS DRAWING IS COPYRIGHT AND CONFIDENTIAL & MAY NOT BE REPRODUCED BY ANY PERSON WITHOUT WRITTEN PERMISSION OF THE ABOVE COMPANY & IS NOT TO BE USED IN ANY MANNER PREJUDICAL TO THE INTERESTS OF THAT COMPANY | THIS DRAWING AND ATTACHED SHEET REMAIN THE PROPERTY