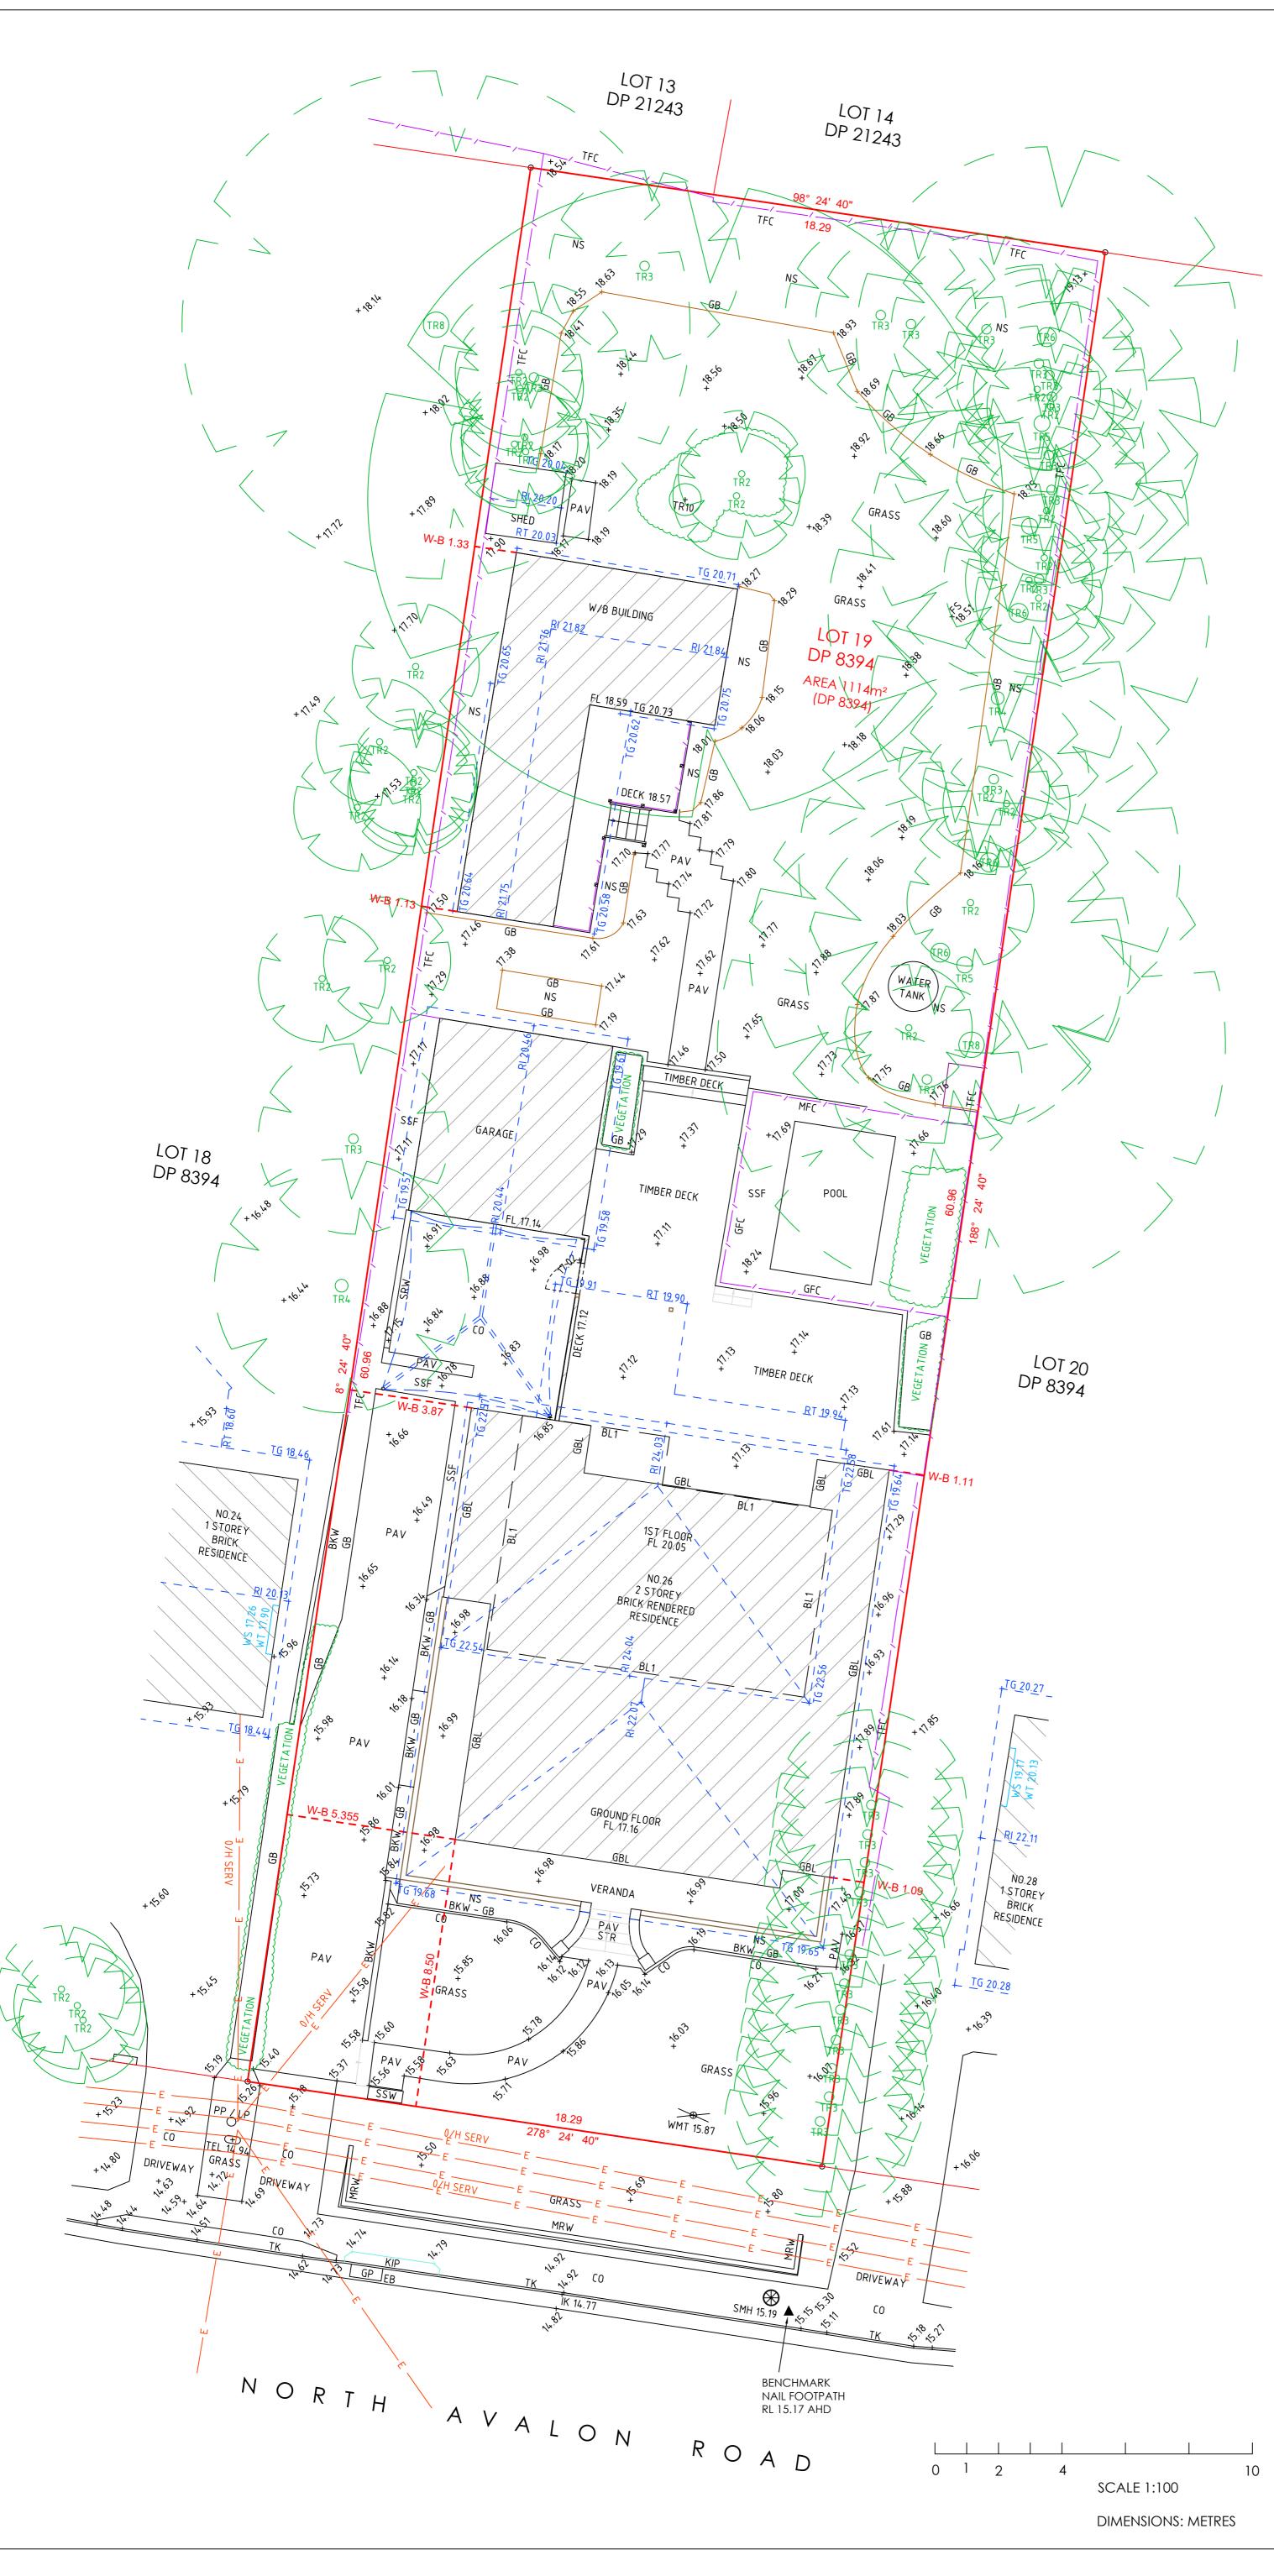

## Boundary Identification + Feature & Level Survey

LOT 19 IN DP 8394 26 NORTH AVALON ROAD, AVALON BEACH NSW

CLIENT: STEVE ELLIS REF: 130824DF2 SCALE: 1:100 @ A1 DATE: 22-08-2024 DATUM: AHD ISSUE: 1 SURVEY: PM & FH ORIGIN OF LEVELS: SSM 11121 DRAWN: FH CONTOUR INTERVAL: N/A LOCALITY: AVALON BEACH CHECKED: DM LGA: NORTHERN BEACHES SHEET No. 1 OF 1

## **ABBREVIATIONS**

1 - FIRST FLOOR BKW - BRICK WALL BIT - BITUMEN BL1 - 1ST FLOOR BUILDING LINE CO - CONCRETE E - ELECTRIC LINE EB - EDGE OF BITUMEN FL - FLOOR LEVEL GB - GARDEN BED GBL - GROUND BUILDING LINE GFC - GLASS FENCE GP - GRAVEL PIT IK - INVERT OF KERB KIP - KERB INLET PIT LP - LIGHT POLE MFC - METAL FENCE MRW - MASONRY BLOCK RETAINING WALL NS - NATURAL SURFACE O/H - OVERHEAD PAV - PAVERS PP - POWER POLE RI - ROOF RIDGE RT - ROOF TOP SRW - SANDSTONE RETAINING WALL SERV - SERVICE LINE SMH - SEWER MAN HOLE SSF - SANDSTONE FLAGGING SSW - SANDSTONE RETAINING WALL STR - STAIRS/STEPS TEL - TELECOMMUNICATION LID/PIT TFC - TIMBER FENCE TG - TOP OF ROOF GUTTER TK - TOP KERB TR - TREE WMT - WATER METER WS - WINDOW SILL WT - WINDOW TOP

TR2: TREE APPROX. 0.2Ø TRUNK 4 SPREAD & HEIGHT TR3: TREE APPROX. 0.3Ø TRUNK 6 SPREAD & HEIGHT TR4: TREE APPROX. 0.4Ø TRUNK 8 SPREAD & HEIGHT TR5: TREE APPROX. 0.5Ø TRUNK 10 SPREAD & HEIGHT TR6: TREE APPROX. 0.6Ø TRUNK 12 SPREAD & HEIGHT TR8: TREE APPROX. 0.8Ø TRUNK 16 SPREAD & HEIGHT TR10: TREE APPROX. 1.0Ø TRUNK 20 SPREAD & HEIGHT

W-B - WALL TO BOUNDARY

THE LOCATION OF PROPERTY BOUNDARIES HAVE BEEN IDENTIFIED FROM FIELD SURVEY MEASUREMENTS & REGISTERED SURVEY PLANS OBTAINED FROM NSW LAND REGISTRY SERVICES & ARE AN EVIDENCE BASED OPINION OF THE PROPERTY BOUNDARY LOCATION.

THERE ARE NO EASEMENTS BURDENING THE SUBJECT LAND & NOTED ON THE SUBJECT CERTIFICATE OF TITLE AS AT 20-08-2024.

THE RECORDS OF THE SERVICE AUTHORITIES HAVE NOT BEEN INVESTIGATED. ONLY THOSE SERVICES VISIBLE AT THE TIME OF SURVEY HAVE BEEN SHOWN.

DATUM: AUSTRALIAN HEIGHT DATUM (AHD) ORIGIN: SSM 11121 RL 21.136 AHD

SOURCE: NSW SPATIAL SERVICES (SCIMS)

Day C David McCulloch Registered Surveyor Surveyor ID: 125