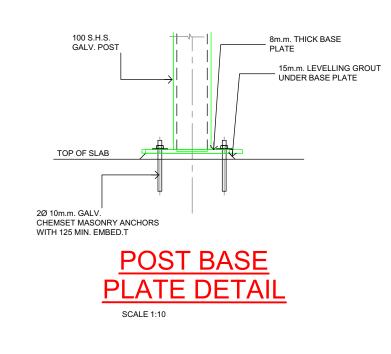

8 THICK BASE & TIE DOWN PLATE

M10 GALVANISED CHEMSET ANCHORS SPACED AS SHOW & NOT LOCATED IN BRICK JOINTS

EXISTING DIVIDING WA

POST S

ALL MEASUREMENTS TO **BE VERIFIED AT C/M** 

|                                                                                       | <b>CTION WITI</b>                                                                                                          | 4                                                                                   |
|---------------------------------------------------------------------------------------|----------------------------------------------------------------------------------------------------------------------------|-------------------------------------------------------------------------------------|
| ED VERGOLA<br>ED ROOF SYSTEM<br>NG UNITBLOCK<br>RK<br>0 LAGOON STREET<br>I, NSW, 2101 | DATE DRAFTED<br>31-07-18<br>SALES REP.<br>B.P<br>DRAWN<br>JGW<br>DRAWING No.<br>17764<br>SCALE. AS NC<br>CLIENTS SIGNATURE | AMENDED DATE<br>A -<br>B -<br>C -<br>SHEET NO.<br>3 OF 7<br>DATE SIGNED<br>DTED @A3 |