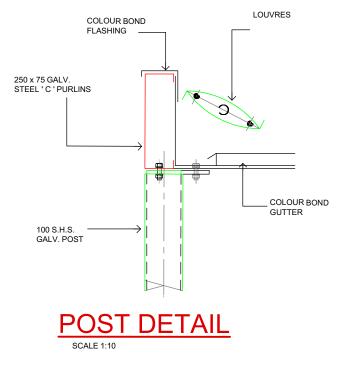

EXISTIN<br>Client:<br>JACQUI KIRK<br>Address:<br>UNIT 8, 120<br>NARABEEN, |

## ED VERGOLA ED ROOF SYSTEM ING UNITBLOCK

RK

20 LAGOON STREET N, NSW, 2101

| DATE DRAFTED            | AMENDED DATE |  |  |
|-------------------------|--------------|--|--|
| 31-07-18                | A -          |  |  |
| SALES REP.              | В-           |  |  |
| B.P                     | C -          |  |  |
| DRAWN                   | SHEET No.    |  |  |
| JGW                     | 2 OF 7       |  |  |
| DRAWING No. DATE SIGNED |              |  |  |
| SCALE. AS NOTED @A3     |              |  |  |
| CLIENTS SIGNATURE       |              |  |  |

THIS PLAN IS TO BE READ IN CONJUNCTION WITH THE CONDITIONS OF DEVELOPMENT CONSENT DA2019/0582



GENERAL NOTES

concerned.

in preference.

any work









COLOUR BOND FLASHING



COLOUR BOND GUTTER

100 S.H.S. GALV. POST 50MM HEIGHT TO BE CONFIRMED ON SITE

8 THICK BASE & TIE DOWN PLATE

M10 GALVANISED CHEMSET ANCHORS SPACED AS SHOW & NOT LOCATED IN BRICK JOINTS

EXISTING DIVIDING WA

POST S



ALL MEASUREMENTS TO **BE VERIFIED AT C/M** 

|                                                                                       | <b>CTION WITI</b>                                                                                                          | 4                                                                                   |
|---------------------------------------------------------------------------------------|--------------------------------------------------------------------------------------------------------------------