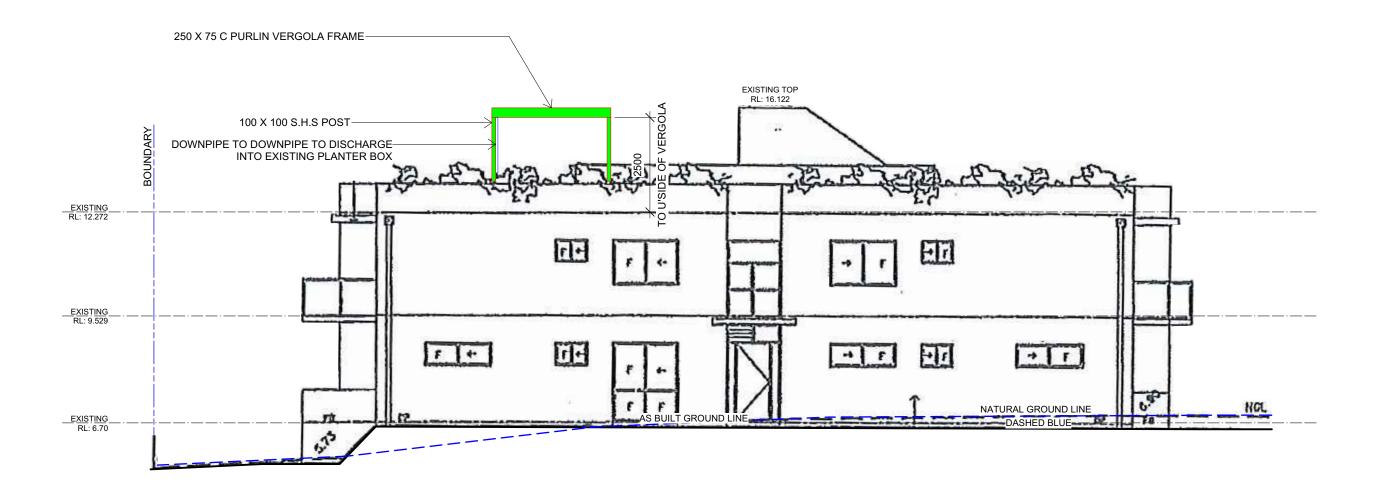

# NORTHERN ELEVATION

SCALE 1:100

| GENERAL NOTES     All work to be carried out in accordance with the Building Code of Australia, all Local and State Government Ordinances, relevant Australian Standards, Local Electricity and Water Authorities Regulations and all other relevant Authorities concerned.     All timbers to be in accordance with SAA Timber Structure Code     AS1720 and SAA Timber Framing Code AS 1684.     All work to be carried out in a professional and workmanshiplike manner     according to the plans and specification.     Do not scale off the drawings unless otherwise stated and use figured dimensions in preference.     All dimensions are to be checked and verified on site before the commencement of any work.     Locate and protect all services prior to construction. | VERGOLA<br>(NSW) PTY. LTD.<br>7 TEPKO ROAD TERREY HILLS NSW 2084<br>TEL: (02) 9450 3300<br>FAX: (02) 9450 3333 | Project:<br>PROPOSED<br>LOUVERED<br>AT EXISTING<br>Client:<br>JACQUI KIRK<br>Address:<br>UNIT 8, 120 L<br>NARABEEN, N |
|----------------------------------------------------------------------------------------------------------------------------------------------------------------------------------------------------------------------------------------------------------------------------------------------------------------------------------------------------------------------------------------------------------------------------------------------------------------------------------------------------------------------------------------------------------------------------------------------------------------------------------------------------------------------------------------------------------------------------------------------------------------------------------------|----------------------------------------------------------------------------------------------------------------|-----------------------------------------------------------------------------------------------------------------------|
|----------------------------------------------------------------------------------------------------------------------------------------------------------------------------------------------------------------------------------------------------------------------------------------------------------------------------------------------------------------------------------------------------------------------------------------------------------------------------------------------------------------------------------------------------------------------------------------------------------------------------------------------------------------------------------------------------------------------------------------------------------------------------------------|----------------------------------------------------------------------------------------------------------------|-----------------------------------------------------------------------------------------------------------------------|

### -250 X 75 C PURLIN VERGOLA FRAME

| SALES REP.   B -     B.P   C -     DRAWN   SHEET NO.     JGW   4 OF 7     DRAWING NO.   DATE SIGNED     17764   SCALE:     SCALE:   AS NOTED @A3 | ED VERGOLA      | DATE DRAFTED<br>31-07-18 | AMENDED DATE |  |
|--------------------------------------------------------------------------------------------------------------------------------------------------|-----------------|--------------------------|--------------|--|
| JGW 4 OF 7   DRAWING NO. DATE SIGNED   17764 DATE SIGNED   SCALE: AS NOTED @A3                                                                   | D ROOF SYSTEM   |                          | В-<br>С-     |  |
| 17764   SCALE: AS NOTED @A3                                                                                                                      |                 |                          |              |  |
|                                                                                                                                                  | RK              |                          | DATE SIGNED  |  |
| I, NSW, 2101 CLIENTS SIGNATURE                                                                                                                   | 0 LAGOON STREET | SCALE. AS NC             | TED @A3      |  |
|                                                                                                                                                  | I, NSW, 2101    | CLIENTS SIGNATURE        |              |  |

250 x 75 GALV. STEEL ' C ' PURLIN