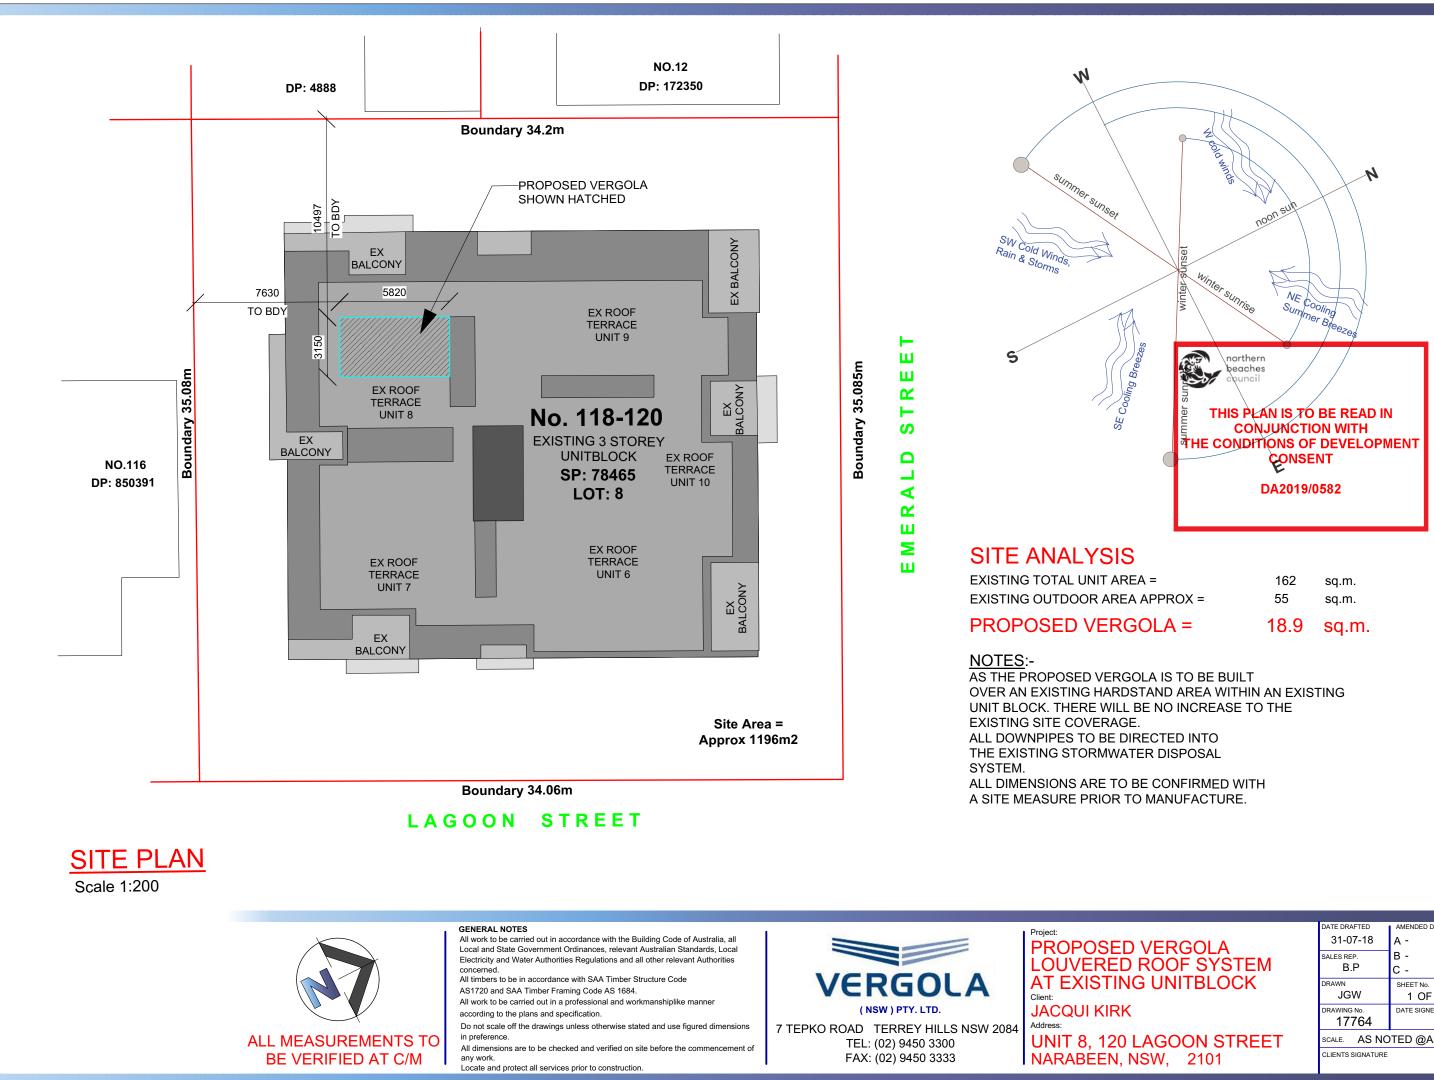

|     | 162 | sq.m. |
|-----|-----|-------|
| < = | 55  | sq.m. |

| D VERGOLA     |  |
|---------------|--|
| D ROOF SYSTEM |  |
| NG UNITBLOCK  |  |

| DATE DRAFTED            | AMENDED DATE |  |  |
|-------------------------|--------------|--|--|
| 31-07-18                | A -          |  |  |
| SALES REP.              | В-           |  |  |
| B.P                     | C -          |  |  |
| DRAWN SHEET No.         |              |  |  |
| JGW 1 OF 7              |              |  |  |
| DRAWING No. DATE SIGNED |              |  |  |
| SCALE. AS NOTED @A3     |              |  |  |
| CLIENTS SIGNATURE       |              |  |  |