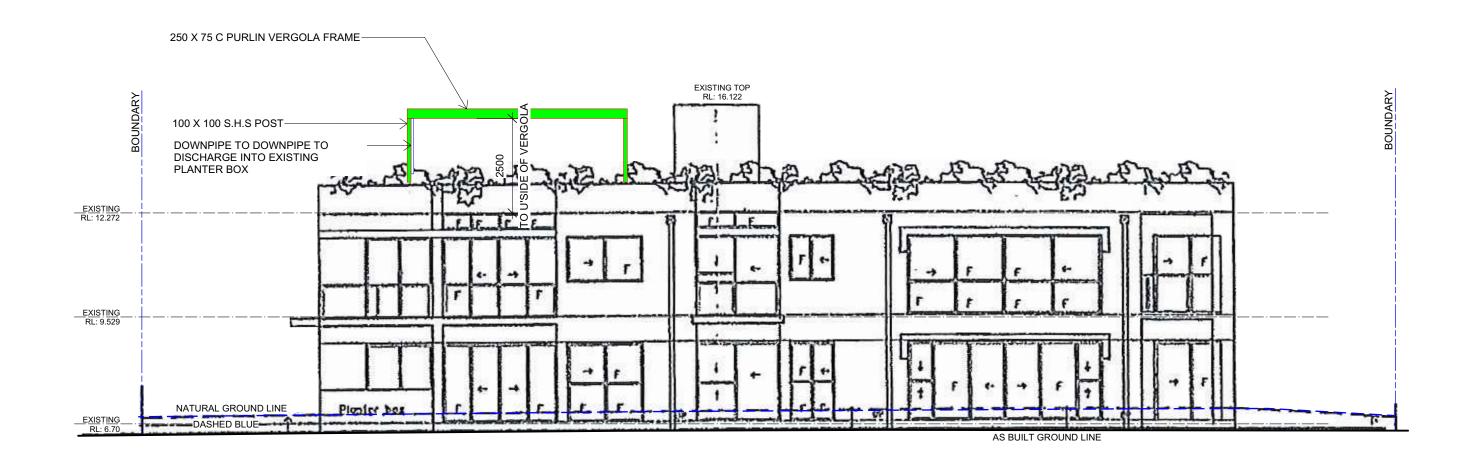

# EASTERN (LAGOON ST) ELEVATION

SCALE 1:100

| ALL MEASUREMENTS TO<br>BE VERIFIED AT C/M | GENERAL NOTES     All work to be carried out in accordance with the Building Code of Australia, all<br>Local and State Government Ordinances, relevant Australian Standards, Local<br>Electricity and Water Authorities Regulations and all other relevant Authorities<br>concerned.     All timbers to be in accordance with SAA Timber Structure Code<br>AS1720 and SAA Timber Framing Code AS 1684.     All work to be carried out in a professional and workmanshiplike manner<br>according to the plans and specification.     Do not scale off the drawings unless otherwise stated and use figured dimensions<br>in preference.     All dimensions are to be checked and verified on site before the commencement of<br>any work.     Locate and protect all services prior to construction. | VERGOLA<br>(NSW) PTY. LTD.<br>7 TEPKO ROAD TERREY HILLS NSW 2084<br>TEL: (02) 9450 3300<br>FAX: (02) 9450 3333 | Project:<br>PROPOSED<br>LOUVERED<br>AT EXISTIN<br>Client:<br>JACQUI KIRK<br>Address:<br>UNIT 8, 120<br>NARABEEN, I |
|-------------------------------------------|-----------------------------------------------------------------------------------------------------------------------------------------------------------------------------------------------------------------------------------------------------------------------------------------------------------------------------------------------------------------------------------------------------------------------------------------------------------------------------------------------------------------------------------------------------------------------------------------------------------------------------------------------------------------------------------------------------------------------------------------------------------------------------------------------------|----------------------------------------------------------------------------------------------------------------|--------------------------------------------------------------------------------------------------------------------|
|-------------------------------------------|-----------------------------------------------------------------------------------------------------------------------------------------------------------------------------------------------------------------------------------------------------------------------------------------------------------------------------------------------------------------------------------------------------------------------------------------------------------------------------------------------------------------------------------------------------------------------------------------------------------------------------------------------------------------------------------------------------------------------------------------------------------------------------------------------------|----------------------------------------------------------------------------------------------------------------|--------------------------------------------------------------------------------------------------------------------|

### -250 X 75 C PURLIN VERGOLA FRAME

| SALES REP.   B -     B.P   C -     DRAWN   SHEET NO.     JGW   4 OF 7     DRAWING NO.   DATE SIGNED     17764   SCALE:     SCALE:   AS NOTED @A3 | ED VERGOLA      | DATE DRAFTED<br>31-07-18 | AMENDED DATE |  |
|--------------------------------------------------------------------------------------------------------------------------------------------------|-----------------|--------------------------|--------------|--|
| JGW 4 OF 7   DRAWING NO. DATE SIGNED   17764 DATE SIGNED   SCALE: AS NOTED @A3                                                                   | D ROOF SYSTEM   |                          | В-<br>С-     |  |
| 17764   SCALE: AS NOTED @A3                                                                                                                      |                 |                          |              |  |
|                                                                                                                                                  | RK              |                          | DATE SIGNED  |  |
| I, NSW, 2101 CLIENTS SIGNATURE                                                                                                                   | 0 LAGOON STREET | SCALE. AS NC             | TED @A3      |  |
|                                                                                                                                                  | I, NSW, 2101    | CLIENTS SIGNATURE        |              |  |

250 x 75 GALV. STEEL ' C ' PURLIN