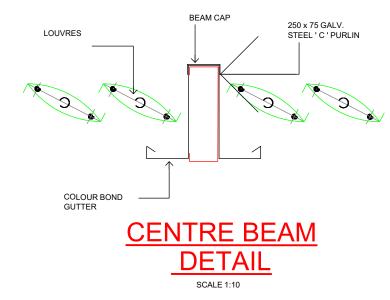

XISTIN<br>Client:<br>JACQUI KIRK<br>Address:<br>UNIT 8, 120<br>NARABEEN, |

## ED VERGOLA ED ROOF SYSTEM ING UNITBLOCK

RK

20 LAGOON STREET N, NSW, 2101

| DATE DRAFTED            | AMENDED DATE |  |  |
|-------------------------|--------------|--|--|
| 31-07-18                | A -          |  |  |
| SALES REP.              | В-           |  |  |
| B.P                     | C -          |  |  |
| DRAWN                   | SHEET No.    |  |  |
| JGW                     | 2 OF 7       |  |  |
| DRAWING No. DATE SIGNED |              |  |  |
| SCALE. AS NOTED @A3     |              |  |  |
| CLIENTS SIGNATURE       |              |  |  |

THIS PLAN IS TO BE READ IN CONJUNCTION WITH THE CONDITIONS OF DEVELOPMENT CONSENT DA2019/0582



GENERAL NOTES

concerned.

in preference.

any work









COLOUR BOND FLASHING



COLOUR BOND GUTTER

100 S.H.S. GALV. POST 50MM HEIGHT TO BE CONFIRMED ON SITE

8 THICK BASE & TIE DOWN PLATE

M10 GALVANISED CHEMSET ANCHORS SPACED AS SHOW & NOT LOCATED IN BRICK JOINTS

EXISTING DIVIDING WA

POST S



ALL MEASUREMENTS TO **BE VERIFIED AT C/M** 

|                                                                                       | <b>CTION WITI</b>                                                                                                          | 4                                                                                   |
|---------------------------------------------------------------------------------------|----------------------------------------------------------------------------------------------------------------------