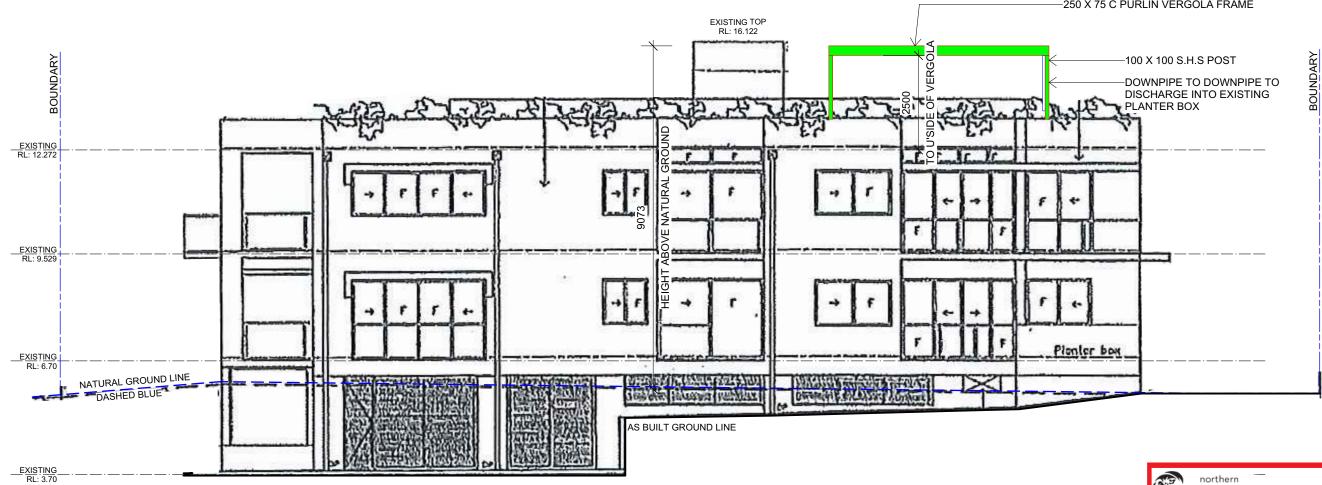

# WESTERN ELEVATION

SCALE 1:100

| ALL MEASUREMENTS TO<br>BE VERIFIED AT C/M<br>Locate and protect all services prior to construction.<br>Do not scale off the drawings unless otherwise stated and use figured dimensions<br>in preference.<br>All dimensions are to be checked and verified on site before the commencement of<br>any work.<br>Locate and protect all services prior to construction.<br>Do not scale off the drawings unless otherwise stated and use figured dimensions<br>TEL: (02) 9450 3300<br>FAX: (02) 9450 3333<br>Do not scale off the drawings unless otherwise stated and use figured dimensions<br>TEL: (02) 9450 3330<br>FAX: (02) 9450 3333 |
|------------------------------------------------------------------------------------------------------------------------------------------------------------------------------------------------------------------------------------------------------------------------------------------------------------------------------------------------------------------------------------------------------------------------------------------------------------------------------------------------------------------------------------------------------------------------------------------------------------------------------------------|
|------------------------------------------------------------------------------------------------------------------------------------------------------------------------------------------------------------------------------------------------------------------------------------------------------------------------------------------------------------------------------------------------------------------------------------------------------------------------------------------------------------------------------------------------------------------------------------------------------------------------------------------|

### -250 X 75 C PURLIN VERGOLA FRAME

| SALES REP.   B -     B.P   C -     DRAWN   SHEET NO.     JGW   4 OF 7     DRAWING NO.   DATE SIGNED     17764   SCALE:     SCALE:   AS NOTED @A3 | ED VERGOLA      | DATE DRAFTED<br>31-07-18 | AMENDED DATE |  |
|--------------------------------------------------------------------------------------------------------------------------------------------------|-----------------|--------------------------|--------------|--|
| JGW 4 OF 7   DRAWING NO. DATE SIGNED   17764 DATE SIGNED   SCALE: AS NOTED @A3                                                                   | D ROOF SYSTEM   |                          | В-<br>С-     |  |
| 17764   SCALE: AS NOTED @A3                                                                                                                      |                 |                          |              |  |
|                                                                                                                                                  | RK              |                          | DATE SIGNED  |  |
| I, NSW, 2101 CLIENTS SIGNATURE                                                                                                                   | 0 LAGOON STREET | SCALE. AS NC             | TED @A3      |  |
|                                                                                                                                                  | I, NSW, 2101    | CLIENTS SIGNATURE        |              |  |

250 x 75 GALV. STEEL ' C ' PURLIN

| NOTES:-                                                                                |                                                                                |                 |                                                                                                                                                                                                                                                                                                                                                                                                                                                                                                                                                                                                                                                                                                                                                                                               |                                                                                                                |                                                                                                                  |
|----------------------------------------------------------------------------------------|--------------------------------------------------------------------------------|-----------------|-----------------------------------------------------------------------------------------------------------------------------------------------------------------------------------------------------------------------------------------------------------------------------------------------------------------------------------------------------------------------------------------------------------------------------------------------------------------------------------------------------------------------------------------------------------------------------------------------------------------------------------------------------------------------------------------------------------------------------------------------------------------------------------------------|----------------------------------------------------------------------------------------------------------------|------------------------------------------------------------------------------------------------------------------|
| VERGOLA FRAME:<br>VERGOLA POSTS:<br>FLASHING & GUTTER:<br>VERGOLA LOUVRES:<br>S/WATER: | POWDERCOAT "DUNE<br>MADE IN COLORBONE<br>MADE IN COLORBONE<br>-65mm PVC DOWNPI | O COLOUR "DUNE" | GENERAL NOTES<br>All work to be carried out in accordance with the Building Code of Australia, all<br>Local and State Government Ordinances, relevant Australian Standards, Local<br>Electricity and Water Authorities Regulations and all other relevant Authorities<br>concerned.<br>All timbers to be in accordance with SAA Timber Structure Code<br>AS1720 and SAA Timber Framing Code AS 1684.<br>All work to be carried out in a professional and workmanshiplike manner<br>according to the plans and specification.<br>Do not scale off the drawings unless otherwise stated and use figured dimensions<br>in preference.<br>All dimensions are to be checked and verified on site before the commencement of<br>any work.<br>Locate and protect all services prior to construction. | VERGOLA<br>(NSW) PTY. LTD.<br>7 TEPKO ROAD TERREY HILLS NSW 2084<br>TEL: (02) 9450 3300<br>FAX: (02) 9450 3333 | Project:<br>PROPOSEE<br>LOUVERED<br>AT EXISTIN<br>Client:<br>JACQUI KIRK<br>Address:<br>UNIT 8, 120<br>NARABEEN, |