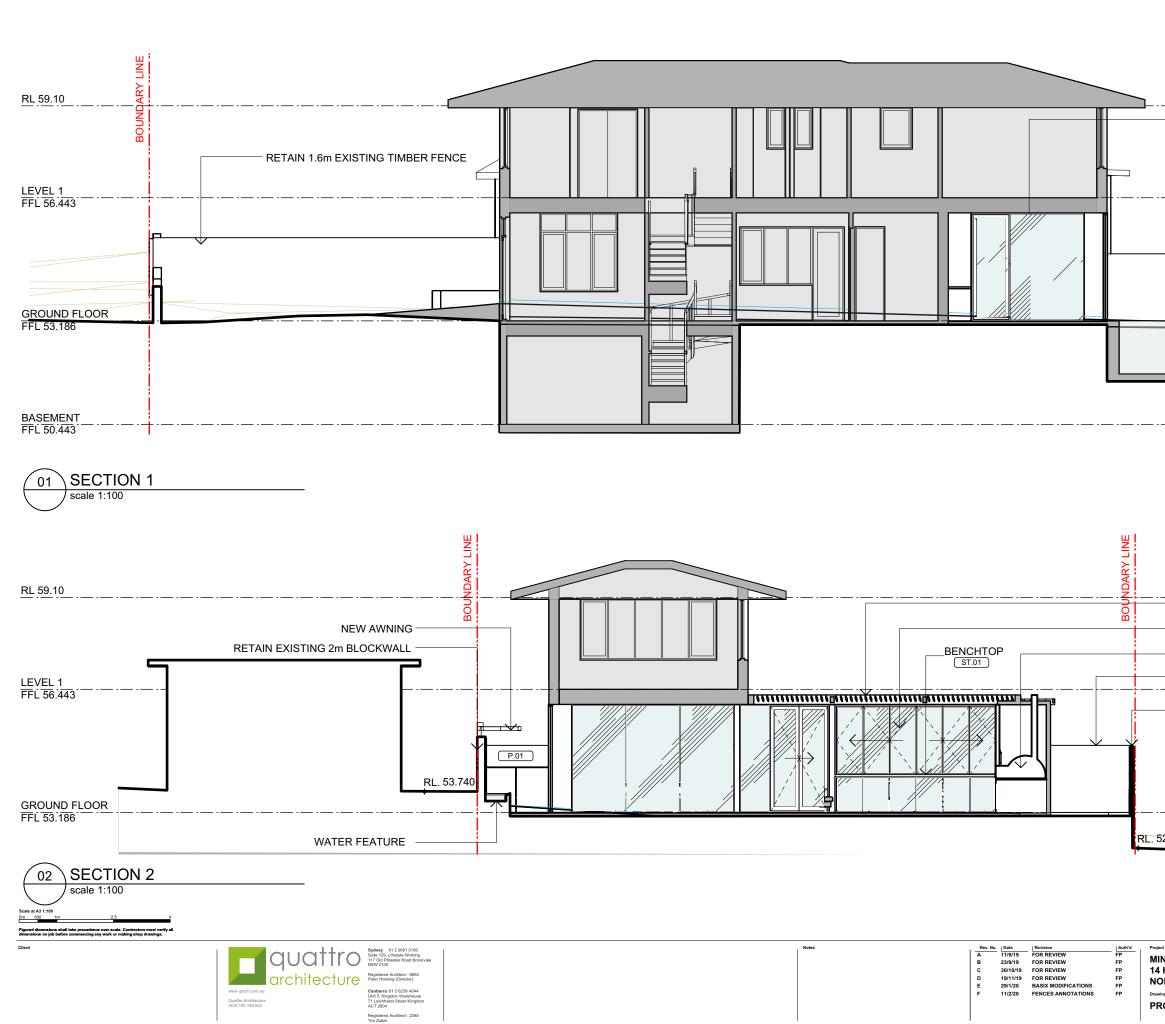

VORKS LAND ROAD, CURL CURL

N

Project Numb

ΡН Drawing Numbe Rev

18-0522 DA-A-030 E

|                                                                                                              | TRACTABLE<br>M HIGH REN                     | DERED                                               | 2400     |
|--------------------------------------------------------------------------------------------------------------|---------------------------------------------|-----------------------------------------------------|----------|
| EXISTING POOL                                                                                                |                                             | <u>┙──└──</u> ┇ <mark>╶</mark> ╩╲╴                  | 53.000   |
| EXISTING VERGOLA<br>NEW WINDOWS TO EXISTI<br>NEW PIZZA OVEN<br>NEW 1.8m RENDERED BLC<br>NEW 1.8m METAL FENCE |                                             |                                                     |          |
| 52.235                                                                                                       |                                             | AUTHORITY<br>APPROVAL<br>rawing is protected by cop |          |
| NOR WORKS<br>HEADLAND ROAD,<br>DRTH CURL CURL<br>ROPOSED SECTIONS 1 AND 2                                    | Drawn By<br>FP<br>Project Number<br>18-0522 | Checked By N<br>PH<br>Drawing Number<br>DA-A-250    | Rev<br>F |
|                                                                                                              |                                             | •                                                   |          |