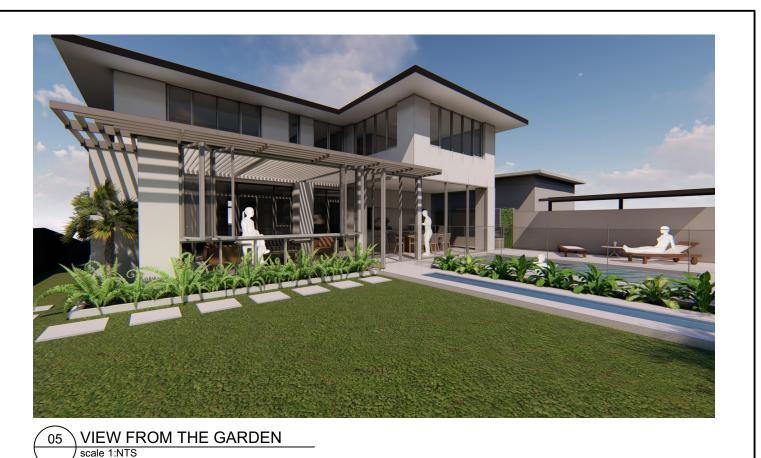

P     | MINC        |
| c        | 30/10/19 | FOR REVIEW          | FP     | 14 HI       |
| D        | 29/1/20  | BASIX MODIFICATIONS | FP     | NOR         |
| E        | 11/2/20  | FENCES ANNOTATIONS  | FP     | NOR         |
|          |          |                     |        | Drawing til |
|          |          |                     |        | DET         |
|          |          |                     |        |             |
|          |          |                     |        |             |





NEW WATER FEATURE IN TERRACE DINING TABLE AXIS STONE FINISH ON CONCRETE SLAB GREEN WALL WATER FLOWS DOWN TO A POND





This drawing is protected by copyright.

OR WORKS EADLAND ROAD, TH CURL CURL

AIL - WATER FEATURES

ΡН Drawing 18-0522 DA-A-600 E

Rev



## PIZZA OVEN - RENDERS

´01 `



| 06 | VIEW OF THE POOL |
|----|------------------|
|    | scale 1:NTS      |

| Rev. No. Date | Revision            | Auth'd |
|---------------|---------------------|--------|
| A 11/9/19     | FOR REVIEW          | FP     |
| B 23/9/19     | FOR REVIEW          | FP     |
| C 30/10/19    | FOR REVIEW          | FP     |
| D 29/1/20     | BASIX MODIFICATIONS | FP     |
| E 11/2/20     | FENCES ANNOTATIONS  | FP     |
|               |                     |        |
|               |                     |        |
|               |                     |        |





This drawing is protected by copyright.

INOR WORKS HEADLAND ROAD, ORTH CURL CURL

ETAIL - PIZZA OVEN AND ENDERS FP

 No Sheet

Rev

18-0522 DA-A-601 E

|