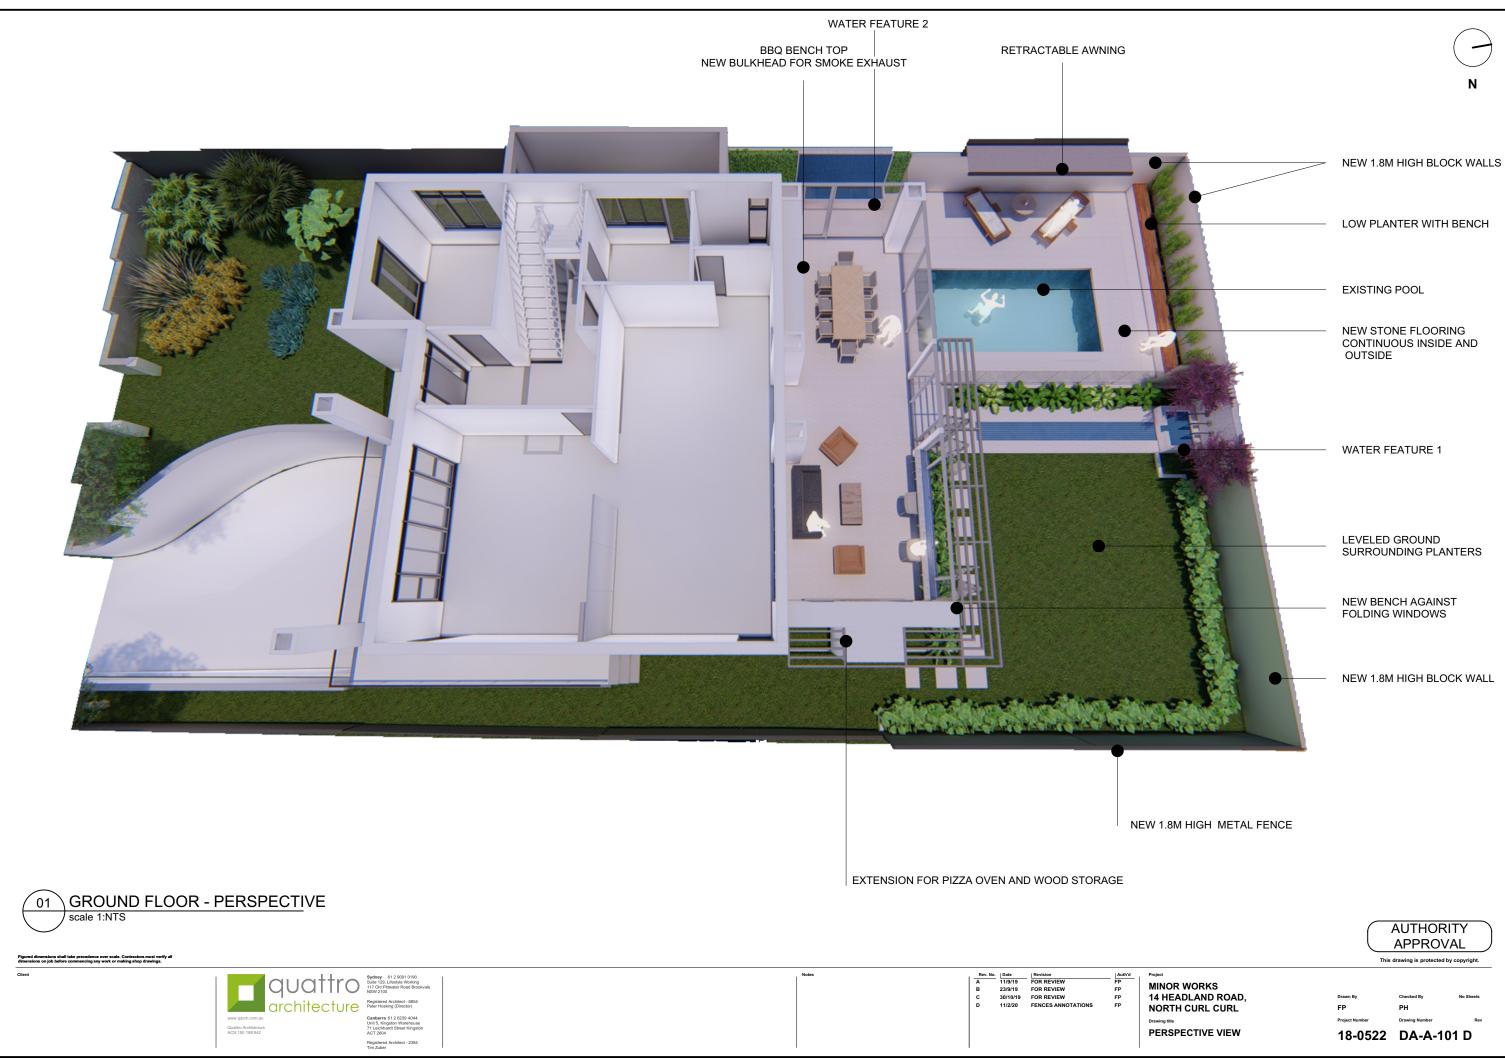

## MINOR WORKS 14 HEADLAND ROAD, NORTH CURL CURL

QUATTRO PROJECT NUMBER 18-0522

BASIX REFERENCE NUMBER : A368811

| ARCHITECTURAL DRAWINGS: QUATTRO ARCHITECTURE |                                                              |  |  |  |  |  |  |
|----------------------------------------------|--------------------------------------------------------------|--|--|--|--|--|--|
| DA-A-000                                     | COVER SHEET                                                  |  |  |  |  |  |  |
| DA-A-010                                     | NOTIFICATION PLAN                                            |  |  |  |  |  |  |
| DA-A-030                                     | EXISTING SITE PLAN                                           |  |  |  |  |  |  |
| DA-A-050                                     | EXISTING PLANS                                               |  |  |  |  |  |  |
| DA-A-100<br>DA-A-101                         | PROPOSED GROUND FLOOR PLANS<br>GROUND FLOOR PERSPECTIVE      |  |  |  |  |  |  |
| DA-A-200                                     | PROPOSED ELEVATIONS                                          |  |  |  |  |  |  |
| DA-A-250<br>DA-A-251                         | PROPOSED SECTIONS 1 & 2<br>PROPOSED SECTION 3 AND FINISHES   |  |  |  |  |  |  |
| DA-A-600<br>DA-A-601                         | DETAILS - WATER FEATURES<br>DETAILS - PIZZA OVEN AND RENDERS |  |  |  |  |  |  |
| DA-A-900                                     | WINDOW SCHEDULE REPORT                                       |  |  |  |  |  |  |
|                                              |                                                              |  |  |  |  |  |  |