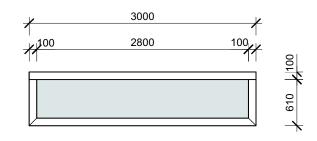

NEW WATER FEATURE IN TERRACE DINING TABLE AXIS STONE FINISH ON CONCRETE SLAB GREEN WALL WATER FLOWS DOWN TO A POND

This drawing is protected by copyright.

OR WORKS EADLAND ROAD, TH CURL CURL

AIL - WATER FEATURES