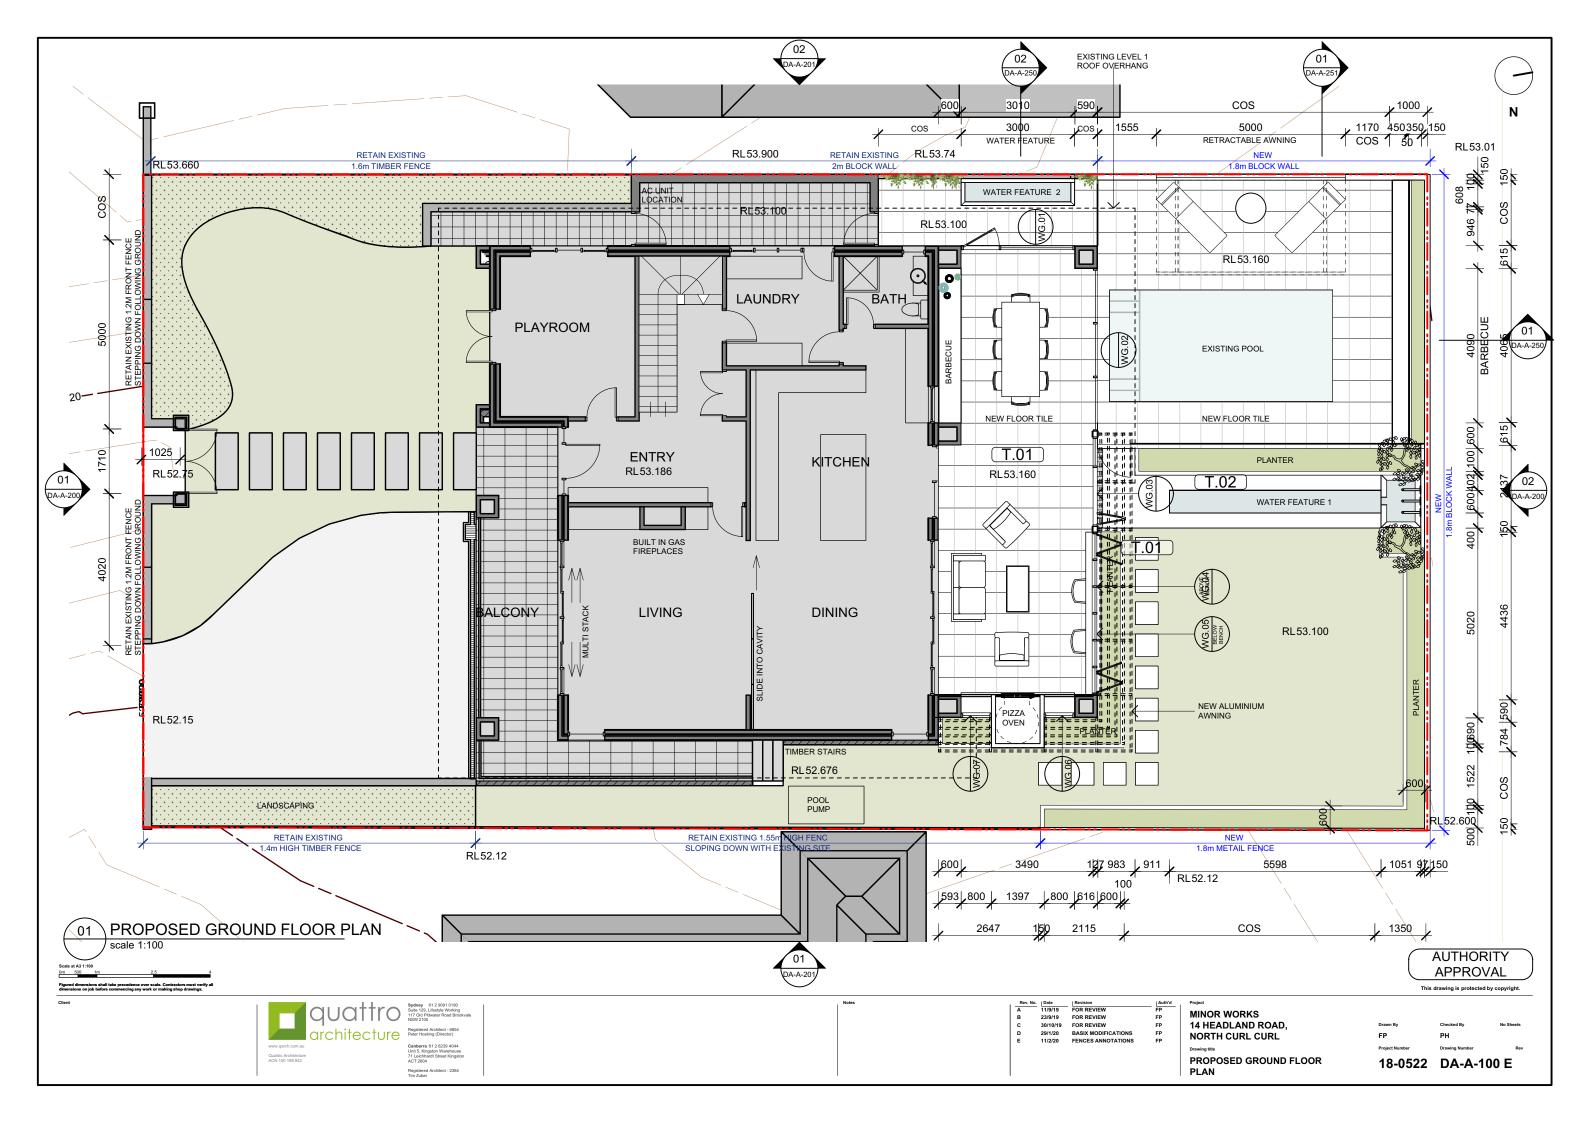

## MINOR WORKS 14 HEADLAND ROAD, NORTH CURL CURL

QUATTRO PROJECT NUMBER 18-0522

BASIX REFERENCE NUMBER : A368811

| ARCHITECTURAL DRAWINGS: QUATTRO ARCHITECTURE |                                                              |  |  |  |  |  |  |
|----------------------------------------------|--------------------------------------------------------------|--|--|--|--|--|--|
| DA-A-000                                     | COVER SHEET                                                  |  |  |  |  |  |  |
| DA-A-010                                     | NOTIFICATION PLAN                                            |  |  |  |  |  |  |
| DA-A-030                                     | EXISTING SITE PLAN                                           |  |  |  |  |  |  |
| DA-A-050                                     | EXISTING PLANS                                               |  |  |  |  |  |  |
| DA-A-100<br>DA-A-101                         | PROPOSED GROUND FLOOR PLANS<br>GROUND FLOOR PERSPECTIVE      |  |  |  |  |  |  |
| DA-A-200                                     | PROPOSED ELEVATIONS                                          |  |  |  |  |  |  |
| DA-A-250<br>DA-A-251                         | PROPOSED SECTIONS 1 & 2<br>PROPOSED SECTION 3 AND FINISHES   |  |  |  |  |  |  |
| DA-A-600<br>DA-A-601                         | DETAILS - WATER FEATURES<br>DETAILS - PIZZA OVEN AND RENDERS |  |  |  |  |  |  |
| DA-A-900                                     | WINDOW SCHEDULE REPORT                                       |  |  |  |  |  |  |
|                                              |                                                              |  |  |  |  |  |  |