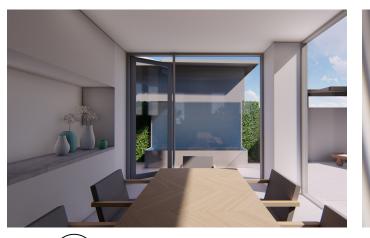

NEW WATER FEATURE IN TERRACE DINING TABLE AXIS STONE FINISH ON CONCRETE SLAB GREEN WALL WATER FLOWS DOWN TO A POND

This drawing is protected by copyright.

OR WORKS EADLAND ROAD, TH CURL CURL

AIL - WATER FEATURES