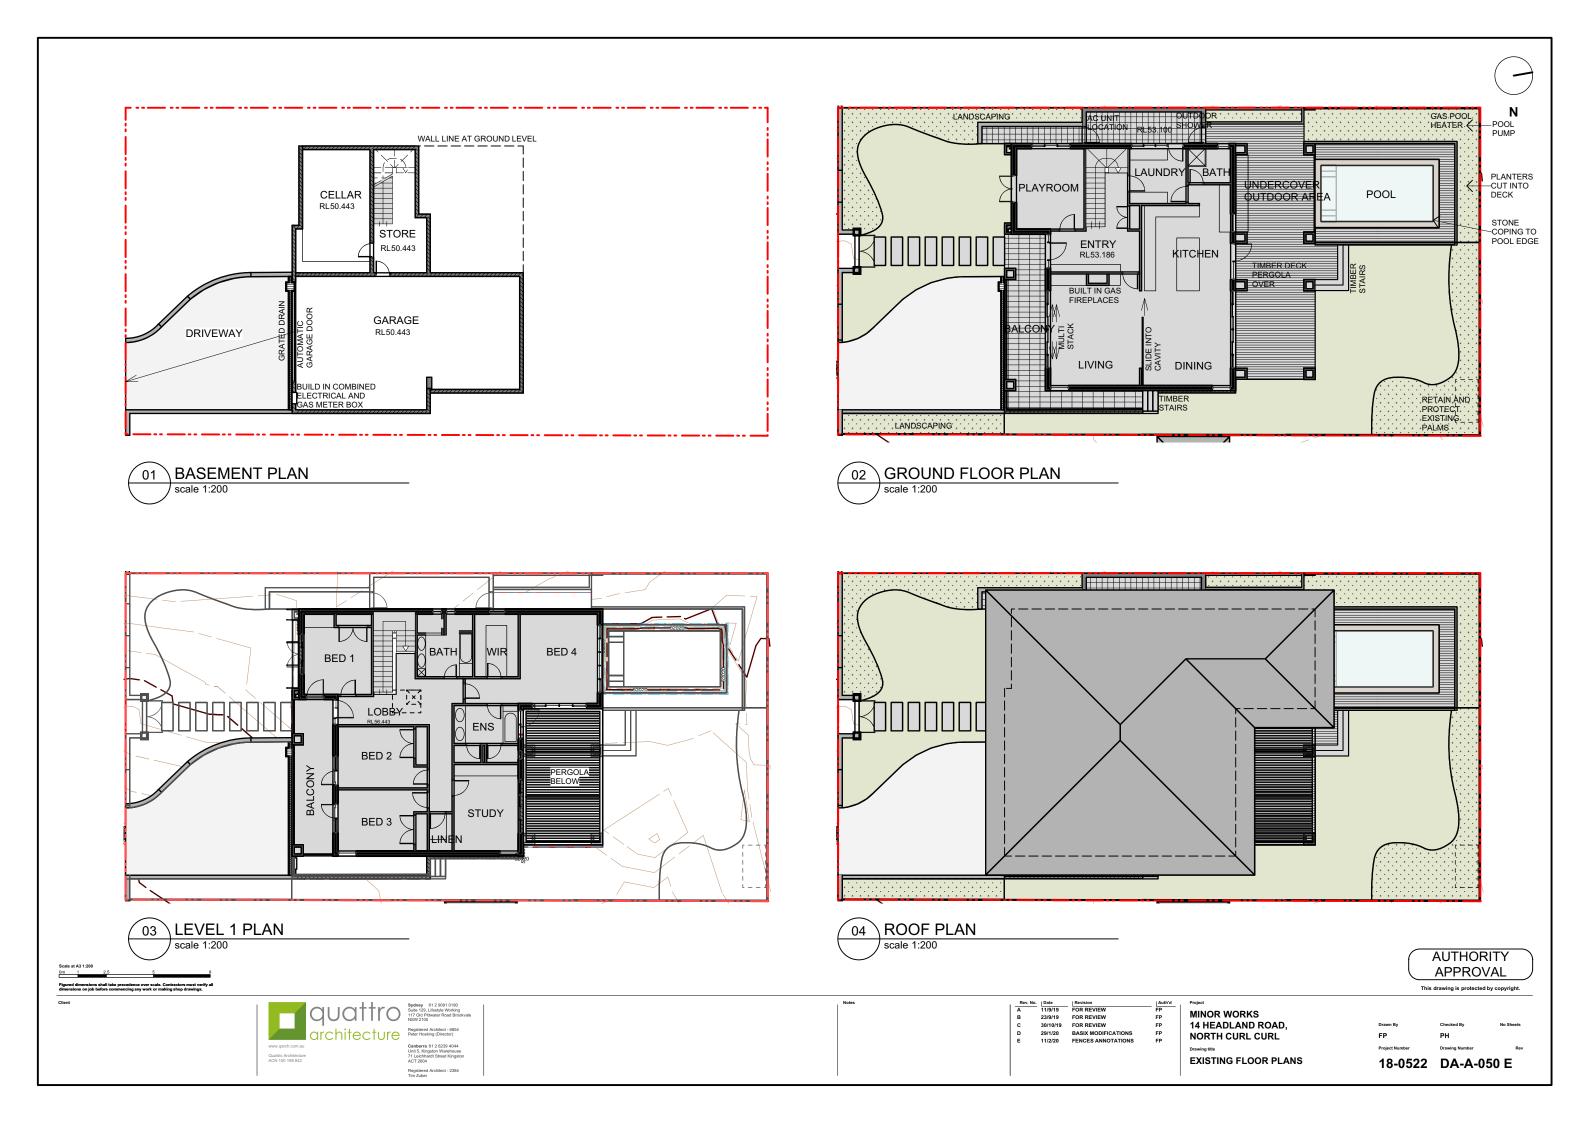

## MINOR WORKS 14 HEADLAND ROAD, NORTH CURL CURL

QUATTRO PROJECT NUMBER 18-0522

BASIX REFERENCE NUMBER : A368811

| ARCHITECTURAL DRAWINGS: QUATTRO ARCHITECTURE |                                                              |  |  |  |  |  |  |
|----------------------------------------------|--------------------------------------------------------------|--|--|--|--|--|--|
| DA-A-000                                     | COVER SHEET                                                  |  |  |  |  |  |  |
| DA-A-010                                     | NOTIFICATION PLAN                                            |  |  |  |  |  |  |
| DA-A-030                                     | EXISTING SITE PLAN                                           |  |  |  |  |  |  |
| DA-A-050                                     | EXISTING PLANS                                               |  |  |  |  |  |  |
| DA-A-100<br>DA-A-101                         | PROPOSED GROUND FLOOR PLANS<br>GROUND FLOOR PERSPECTIVE      |  |  |  |  |  |  |
| DA-A-200                                     | PROPOSED ELEVATIONS                                          |  |  |  |  |  |  |
| DA-A-250<br>DA-A-251                         | PROPOSED SECTIONS 1 & 2<br>PROPOSED SECTION 3 AND FINISHES   |  |  |  |  |  |  |
| DA-A-600<br>DA-A-601                         | DETAILS - WATER FEATURES<br>DETAILS - PIZZA OVEN AND RENDERS |  |  |  |  |  |  |
| DA-A-900                                     | WINDOW SCHEDULE REPORT                                       |  |  |  |  |  |  |
|                                              |                                                              |  |  |  |  |  |  |