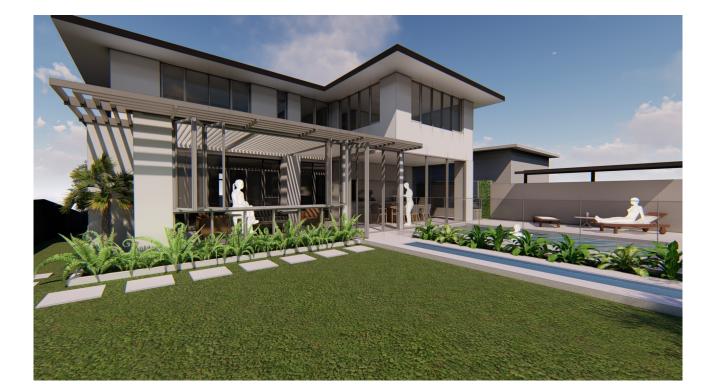

## MINOR WORKS 14 HEADLAND ROAD, NORTH CURL CURL

QUATTRO PROJECT NUMBER 18-0522

BASIX REFERENCE NUMBER : A368811

| ARCHITECTURAL DRAWINGS: QUATTRO ARCHITECTURE |                                                              |  |  |  |  |  |  |
|----------------------------------------------|--------------------------------------------------------------|--|--|--|--|--|--|
| DA-A-000                                     | COVER SHEET                                                  |  |  |  |  |  |  |
| DA-A-010                                     | NOTIFICATION PLAN                                            |  |  |  |  |  |  |
| DA-A-030                                     | EXISTING SITE PLAN                                           |  |  |  |  |  |  |
| DA-A-050                                     | EXISTING PLANS                                               |  |  |  |  |  |  |
| DA-A-100<br>DA-A-101                         | PROPOSED GROUND FLOOR PLANS<br>GROUND FLOOR PERSPECTIVE      |  |  |  |  |  |  |
| DA-A-200                                     | PROPOSED ELEVATIONS                                          |  |  |  |  |  |  |
| DA-A-250<br>DA-A-251                         | PROPOSED SECTIONS 1 & 2<br>PROPOSED SECTION 3 AND FINISHES   |  |  |  |  |  |  |
| DA-A-600<br>DA-A-601                         | DETAILS - WATER FEATURES<br>DETAILS - PIZZA OVEN AND RENDERS |  |  |  |  |  |  |
| DA-A-900                                     | WINDOW SCHEDULE REPORT                                       |  |  |  |  |  |  |
|                                              |                                                              |  |  |  |  |  |  |