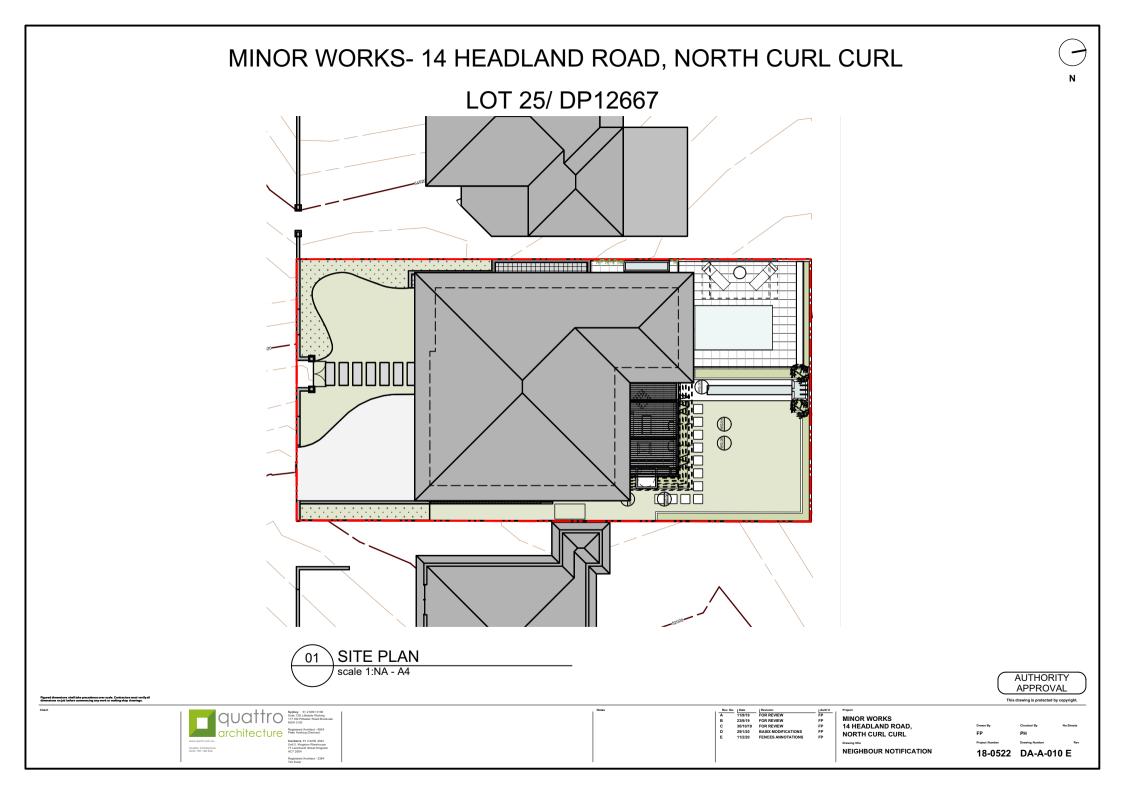

APPROVAL

18-0522 DA-A-000 E

| limensions shall take precedence over scale. Contractors must verify all<br>ns on job before commencing any work or making shop drawings. |                                                                                                                                                                                                                                                                                                                                                                                                                                          |       |                                  |                                           |                                                                                                  |                                  |                                                                               |
|-------------------------------------------------------------------------------------------------------------------------------------------|------------------------------------------------------------------------------------------------------------------------------------------------------------------------------------------------------------------------------------------------------------------------------------------------------------------------------------------------------------------------------------------------------------------------------------------|-------|----------------------------------|-------------------------------------------|--------------------------------------------------------------------------------------------------|----------------------------------|-------------------------------------------------------------------------------|
| www.qach.com.au<br>uww.qach.com.au<br>Chitecture<br>Ack 150 198 642                                                                       | Sydney         61 2 9051 0150           Sub 123, Lifestye Working         117 Ci Q Histel Read Brockvale           117 Ci Q Histel Read Brockvale         805           Registered Architect - 6554         Peter Hosking (Director)           Camberra 612 6239 4044         Unit S, Registeria           Unit S, Registeria Architect - 2394         Throbust Silvert Kingston           Arct 2244         Registeria Architect - 2384 | Notes | Rev. No<br>A<br>B<br>C<br>D<br>E | 11/9/19<br>23/9/19<br>30/10/19<br>29/1/20 | LRevision<br>FOR REVIEW<br>FOR REVIEW<br>FOR REVIEW<br>BASIX MODIFICATIONS<br>FENCES ANNOTATIONS | FP<br>FP<br>FP<br>FP<br>FP<br>FP | Project<br>MINOR WOR<br>14 HEADLAN<br>NORTH CUR<br>Drawing title<br>SITE PLAN |
|                                                                                                                                           |                                                                                                                                                                                                                                                                                                                                                                                                                                          |       |                                  |                                           |                                                                                                  |                                  |                                                                               |