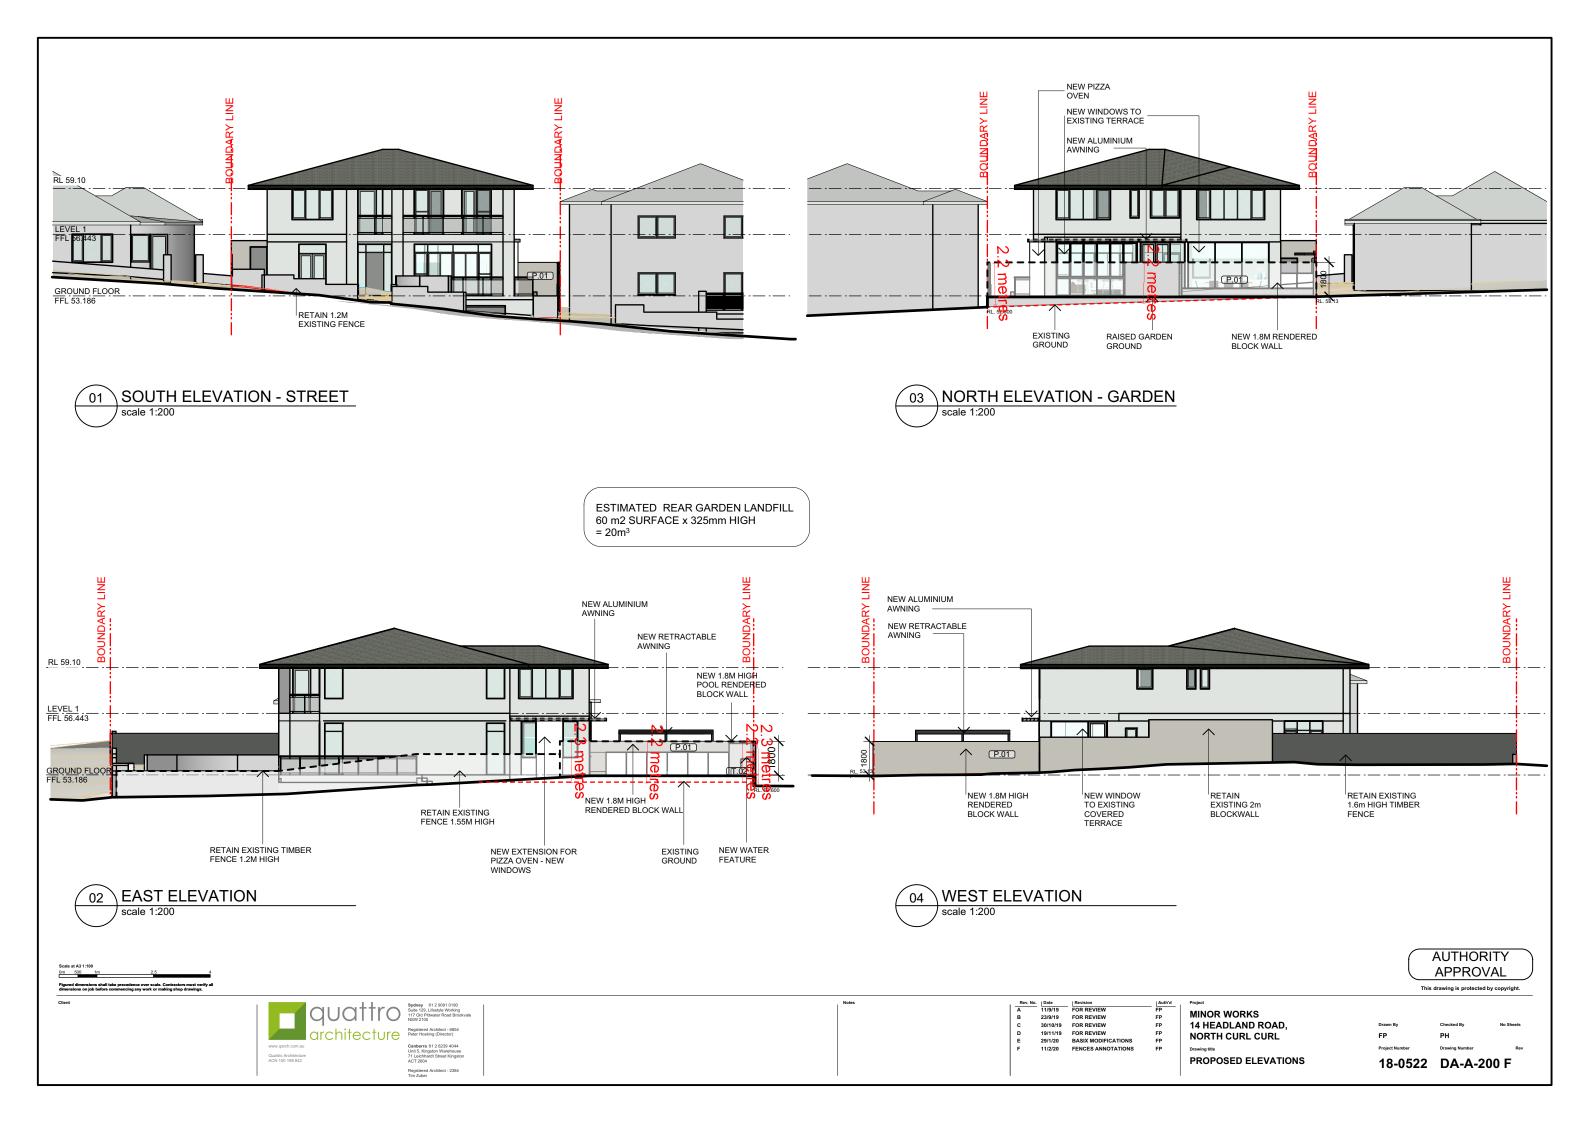

## MINOR WORKS 14 HEADLAND ROAD, NORTH CURL CURL

QUATTRO PROJECT NUMBER 18-0522

BASIX REFERENCE NUMBER : A368811

| ARCHITECTURAL DRAWINGS: QUATTRO ARCHITECTURE |                                                              |  |  |  |  |  |  |
|----------------------------------------------|--------------------------------------------------------------|--|--|--|--|--|--|
| DA-A-000                                     | COVER SHEET                                                  |  |  |  |  |  |  |
| DA-A-010                                     | NOTIFICATION PLAN                                            |  |  |  |  |  |  |
| DA-A-030                                     | EXISTING SITE PLAN                                           |  |  |  |  |  |  |
| DA-A-050                                     | EXISTING PLANS                                               |  |  |  |  |  |  |
| DA-A-100<br>DA-A-101                         | PROPOSED GROUND FLOOR PLANS<br>GROUND FLOOR PERSPECTIVE      |  |  |  |  |  |  |
| DA-A-200                                     | PROPOSED ELEVATIONS                                          |  |  |  |  |  |  |
| DA-A-250<br>DA-A-251                         | PROPOSED SECTIONS 1 & 2<br>PROPOSED SECTION 3 AND FINISHES   |  |  |  |  |  |  |
| DA-A-600<br>DA-A-601                         | DETAILS - WATER FEATURES<br>DETAILS - PIZZA OVEN AND RENDERS |  |  |  |  |  |  |
| DA-A-900                                     | WINDOW SCHEDULE REPORT                                       |  |  |  |  |  |  |
|                                              |                                                              |  |  |  |  |  |  |