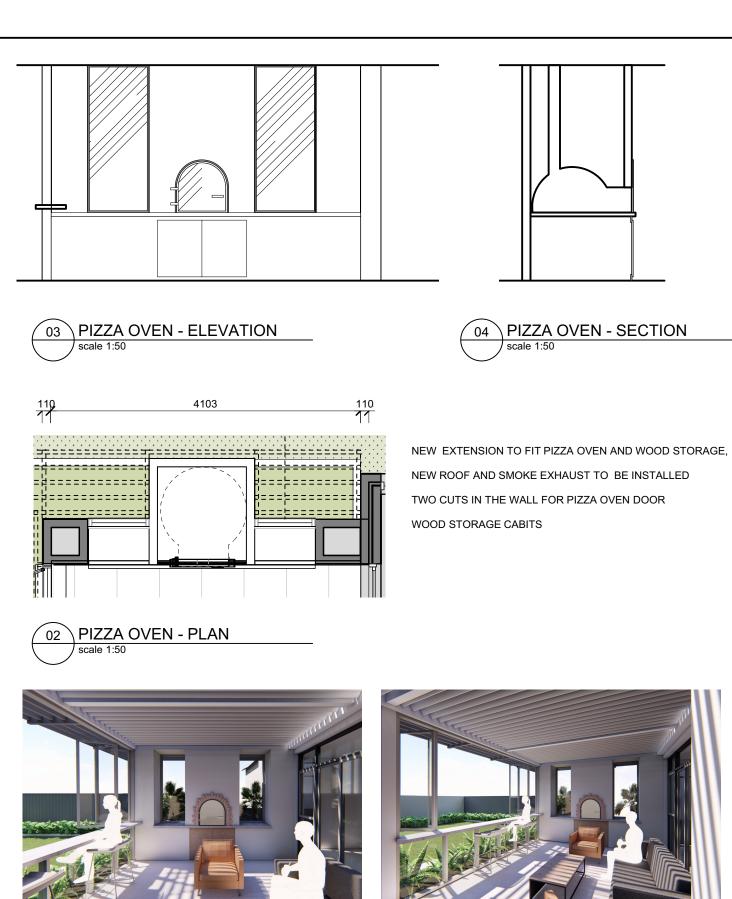

## PIZZA OVEN - RENDERS

´01 `

| 06 | VIEW OF THE POOL |
|----|------------------|
|    | scale 1:NTS      |

| Rev. No. Date | Revision            | Auth'd |
|---------------|---------------------|--------|
| A 11/9/19     | FOR REVIEW          | FP     |
| B 23/9/19     | FOR REVIEW          | FP     |
| C 30/10/19    | FOR REVIEW          | FP     |
| D 29/1/20     | BASIX MODIFICATIONS | FP     |
| E 11/2/20     | FENCES ANNOTATIONS  | FP     |
|               |                     |        |
|               |                     |        |
|               |                     |        |

This drawing is protected by copyright.

INOR WORKS HEADLAND ROAD, ORTH CURL CURL

ETAIL - PIZZA OVEN AND ENDERS FP

 No Sheet

Rev

18-0522 DA-A-601 E

|                                                                                                                                                           | WINDOWS                                 |                                                                                                                                                                                                                        |       |                                          |              |             |             |                                                                                                                                         |                                                                          |
|-----------------------------------------------------------------------------------------------------------------------------------------------------------|-----------------------------------------|------------------------------------------------------------------------------------------------------------------------------------------------------------------------------------------------------------------------|-------|------------------------------------------|--------------|-------------|-------------|-----------------------------------------------------------------------------------------------------------------------------------------|--------------------------------------------------------------------------|
|                                                                                                                                                           | Plan                                    | Image                                                                                                                                                                                                                  | ID    | Туре                                     | Frame Height | Frame Width | Glazed Area | Level                                                                                                                                   | Room                                                                     |
|                                                                                                                                                           | WG.DY                                   |                                                                                                                                                                                                                        | WG.01 | Hinged glazed<br>door + Fixed<br>glass   | 2850         | 2980        | 7.2         | Ground Floor                                                                                                                            | Terrace                                                                  |
|                                                                                                                                                           | WG.02                                   | FIXED FIXED FIXED                                                                                                                                                                                                      | WG.02 | 3 Fixed glass                            | 2850         | 4300        | 11.47       | Ground Floor                                                                                                                            | Terrace                                                                  |
|                                                                                                                                                           | WG.03                                   | FIXED                                                                                                                                                                                                                  | WG.03 | Fixed glass +<br>bi-fold glazed<br>doors | 2850         | 2368        | 4.87        | Ground Floor                                                                                                                            | Terrace                                                                  |
|                                                                                                                                                           | WG.04                                   |                                                                                                                                                                                                                        | WG.04 | 2x three-fold glazed doors               | 1850         | 4297        | 6.47        | Ground Floor                                                                                                                            | Terrace                                                                  |
|                                                                                                                                                           | wc.05                                   | FIXED FIXED FIXED FIXED FIXED                                                                                                                                                                                          | WG.05 | 6 Fixed glass                            | 950          | 4297        | 3.49        | Ground Floor                                                                                                                            | Terrace                                                                  |
|                                                                                                                                                           | MG.06                                   | FIXED                                                                                                                                                                                                                  | WG.06 | Fixed glass                              | 1950         | 800         | 1.35        | Ground Floor                                                                                                                            | Terrace                                                                  |
| Figured dimensions shall take precedence over scale. Contractors must verify all<br>dimensions on job before commencing any work or making shep drawings. | MG.07                                   | FIXED                                                                                                                                                                                                                  | WG.07 | Fixed glass                              | 1950         | 800         | 1.35        | Ground Floor                                                                                                                            | Terrace                                                                  |
| Client                                                                                                                                                    | www.garch.com.au<br>Quater Architecture | deey 61 2 5061 0190<br>the 128, Liteshe Working<br>CO gethwele TRadis Bootsvale<br>W 2100<br>the Hosting Ulinetica'<br>in Hosting Ulinetica'<br>16.5, Kingstor Warehouse<br>Licehandt Steer Kingston<br>72004<br>Zaber |       |                                          |              | Notes       |             | 3         23/9/19         FOR REVIEW           C         30/10/19         FOR REVIEW           D         29/1/20         BASIX MODIFICA | LAuth'd Project<br>FP FP 14  <br>FP 14  <br>ATIONS FP NO<br>Drawin<br>DO |