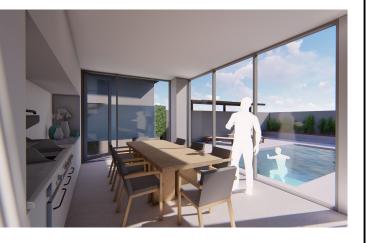

VORKS LAND ROAD, CURL CURL

N

Project Numb

ΡН Drawing Numbe Rev

18-0522 DA-A-030 E

|                                                                                                              | TRACTABLE<br>M HIGH REN                     | DERED                                               | 2400     |
|--------------------------------------------------------------------------------------------------------------|---------------------------------------------|-----------------------------------------------------|----------|
| EXISTING POOL                                                                                                |                                             | <u>┙──└──</u> ┇ <mark>╶</mark> ╩╲╴                  | 53.000   |
| EXISTING VERGOLA<br>NEW WINDOWS TO EXISTI<br>NEW PIZZA OVEN<br>NEW 1.8m RENDERED BLC<br>NEW 1.8m METAL FENCE |                                             |                                                     |          |
| 52.235                                                                                                       |                                             | AUTHORITY<br>APPROVAL<br>rawing is protected by cop |          |
| NOR WORKS<br>HEADLAND ROAD,<br>DRTH CURL CURL<br>ROPOSED SECTIONS 1 AND 2                                    | Drawn By<br>FP<br>Project Number<br>18-0522 | Checked By N<br>PH<br>Drawing Number<br>DA-A-250    | Rev<br>F |
|                                                                                                              |                                             | •                                                   |          |