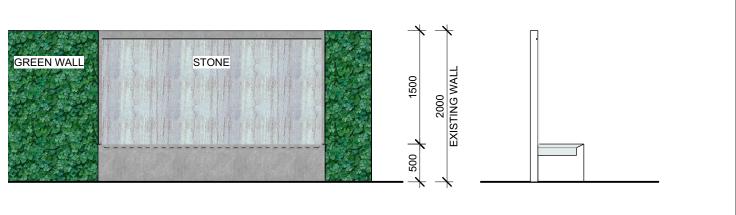

NEW WATER FEATURE IN TERRACE DINING TABLE AXIS STONE FINISH ON CONCRETE SLAB GREEN WALL WATER FLOWS DOWN TO A POND

This drawing is protected by copyright.

OR WORKS EADLAND ROAD, TH CURL CURL

AIL - WATER FEATURES