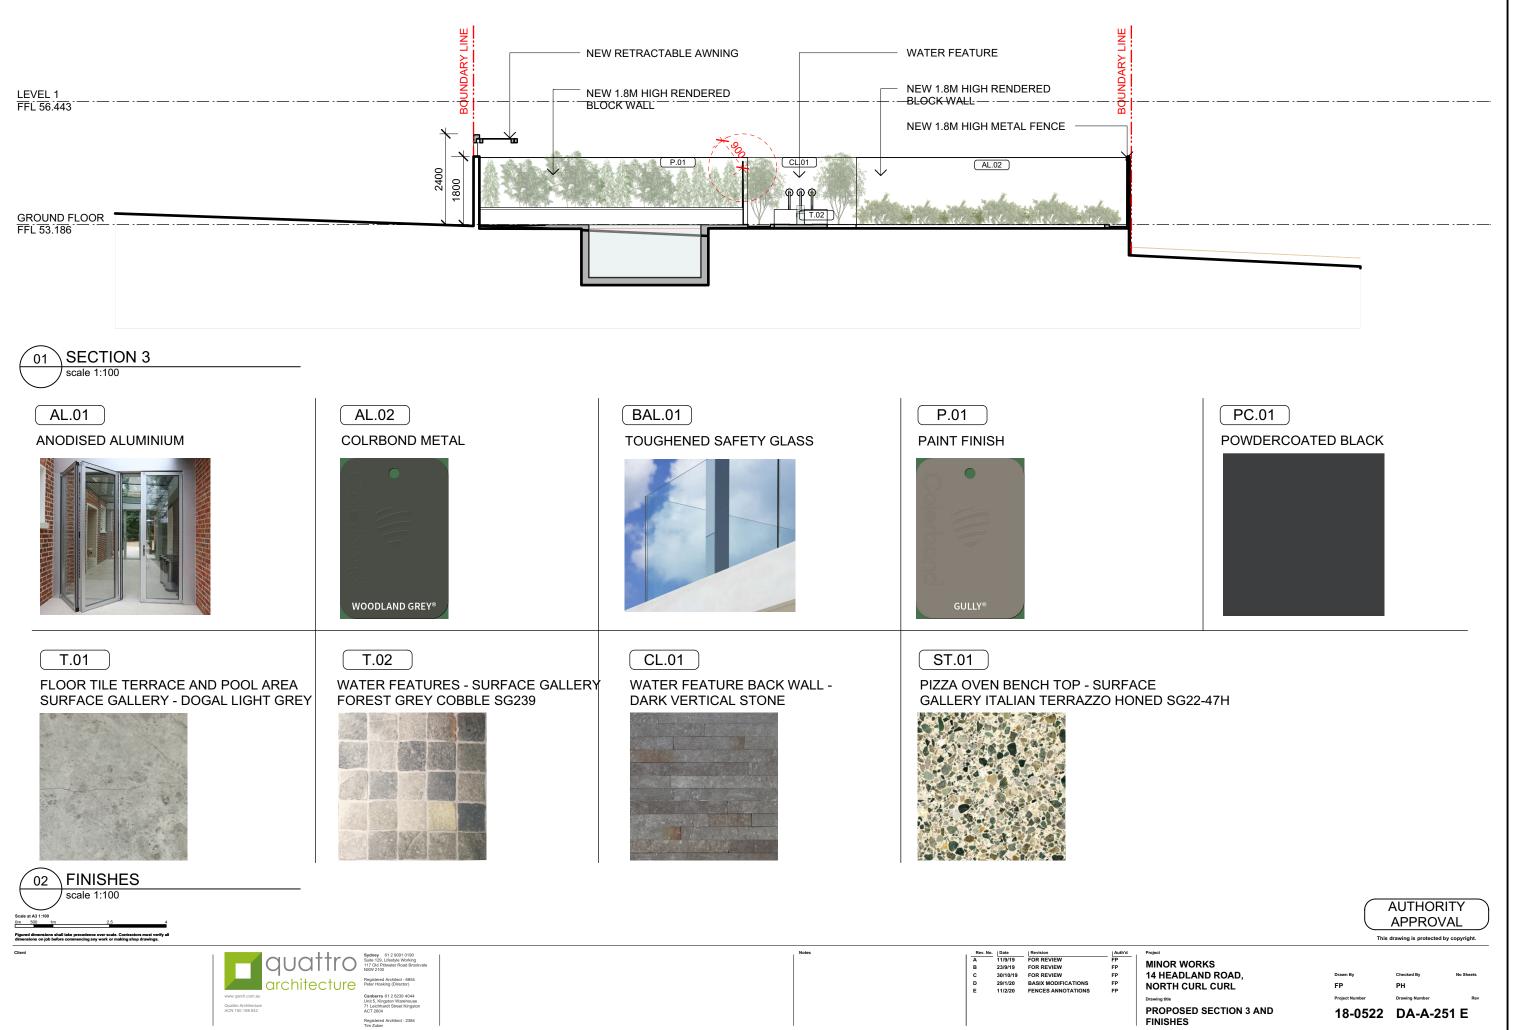

IINOR WORKS 4 HEADLAND ROAD, ORTH CURL CURL ving title

OVER SHEET

ΡЦ

Drawing Numb

AUTHORITY

This drawing is protected by co

NISHES

NDERS

VORKS LAND ROAD, CURL CURL

N

Project Numb

ΡН Drawing Numbe Rev

18-0522 DA-A-030 E

|                                                                                                              | TRACTABLE<br>M HIGH REN                     | DERED                                               | 2400     |
|--------------------------------------------------------------------------------------------------------------|---------------------------------------------|-----------------------------------------------------|----------|
| EXISTING POOL                                                                                                |                                             | <u>┙──└──</u> ┇ <mark>╶</mark> ╩╲╴                  | 53.000   |
| EXISTING VERGOLA<br>NEW WINDOWS TO EXISTI<br>NEW PIZZA OVEN<br>NEW 1.8m RENDERED BLC<br>NEW 1.8m METAL FENCE |                                             |                                                     |          |
| 52.235                                                                                                       |                                             | AUTHORITY<br>APPROVAL<br>rawing is protected by cop |          |
| NOR WORKS<br>HEADLAND ROAD,<br>DRTH CURL CURL<br>ROPOSED SECTIONS 1 AND 2                                    | Drawn By<br>FP<br>Project Number<br>18-0522 | Checked By N<br>PH<br>Drawing Number<br>DA-A-250    | Rev<br>F |
|                                                                                                              |                                             | •                                                   |          |