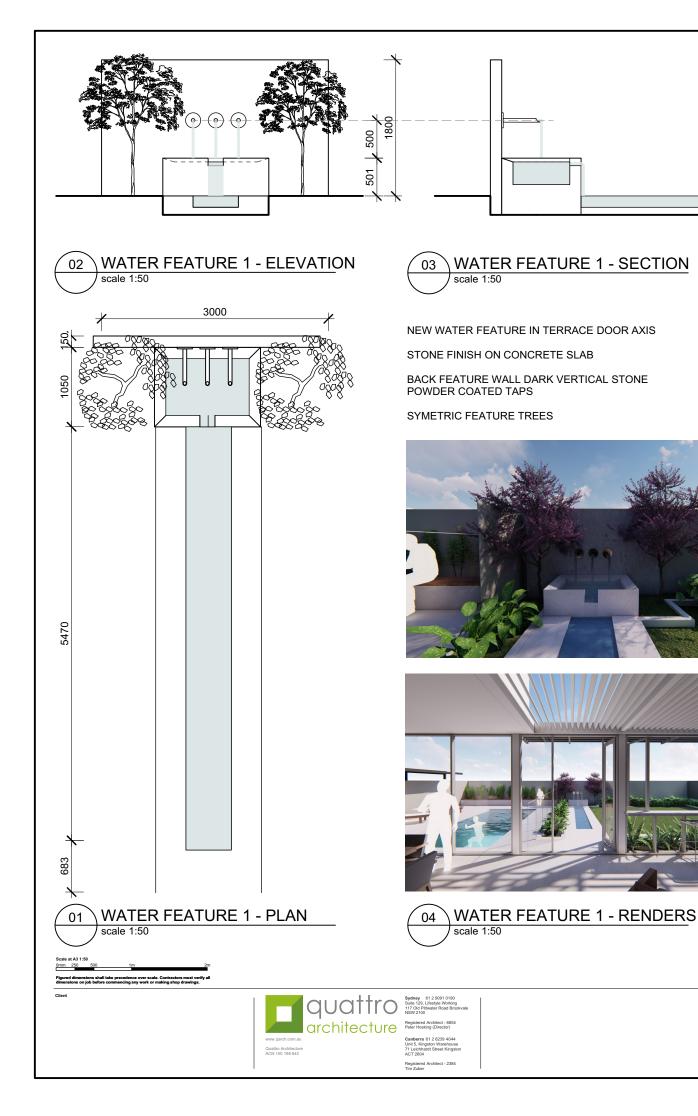

NEW WATER FEATURE IN TERRACE DINING TABLE AXIS STONE FINISH ON CONCRETE SLAB GREEN WALL WATER FLOWS DOWN TO A POND

This drawing is protected by copyright.

OR WORKS EADLAND ROAD, TH CURL CURL

AIL - WATER FEATURES

ΡН Drawing 18-0522 DA-A-600 E

Rev