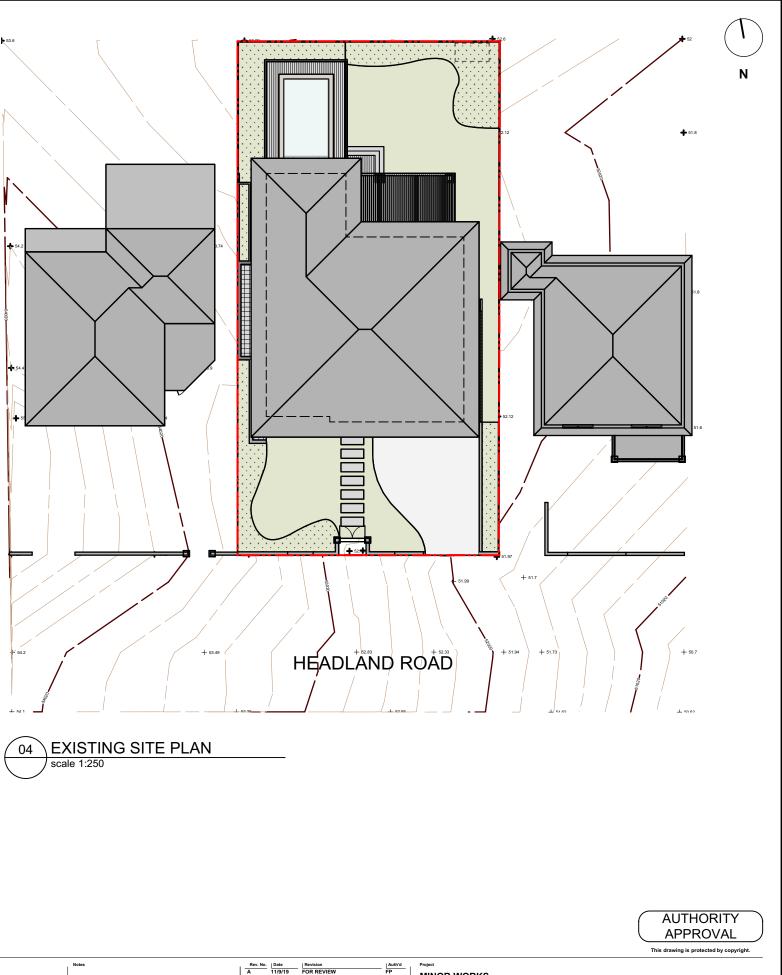

VORKS LAND ROAD, CURL CURL

N

Project Numb

ΡН Drawing Numbe Rev

18-0522 DA-A-030 E

|                                                                                                              | TRACTABLE<br>M HIGH REN                     | DERED                                               | 2400     |
|--------------------------------------------------------------------------------------------------------------|---------------------------------------------|-----------------------------------------------------|----------|
| EXISTING POOL                                                                                                |                                             | <u>┙──└──</u> ┇ <mark>╶</mark> ╩╲╴                  | 53.000   |
| EXISTING VERGOLA<br>NEW WINDOWS TO EXISTI<br>NEW PIZZA OVEN<br>NEW 1.8m RENDERED BLC<br>NEW 1.8m METAL FENCE |                                             |                                                     |          |
| 52.235                                                                                                       |                                             | AUTHORITY<br>APPROVAL<br>rawing is protected by cop |          |
| NOR WORKS<br>HEADLAND ROAD,<br>DRTH CURL CURL<br>ROPOSED SECTIONS 1 AND 2                                    | Drawn By<br>FP<br>Project Number<br>18-0522 | Checked By N<br>PH<br>Drawing Number<br>DA-A-250    | Rev<br>F |
|                                                                                                              |                                             | •                                                   |          |