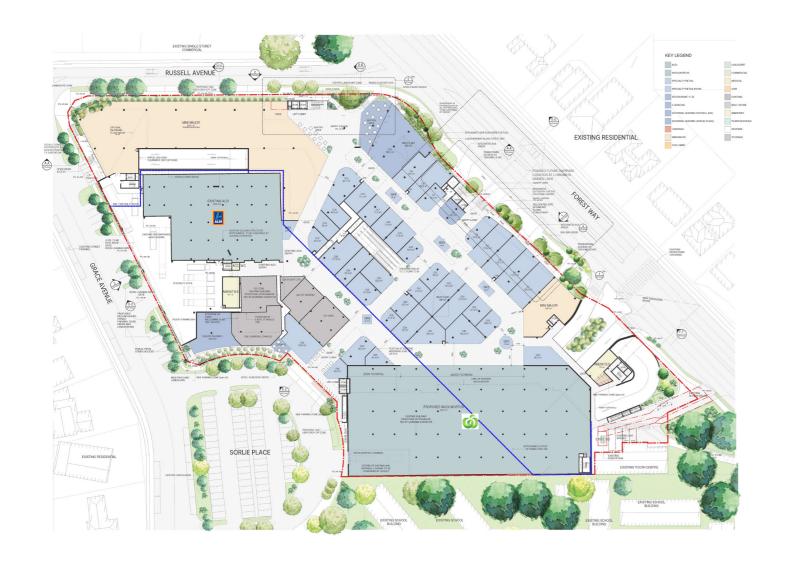

### Level GF

STAGE 02 FWY BOLINDARY / ROAD ALIGNMENT

#### **Current Proposal**