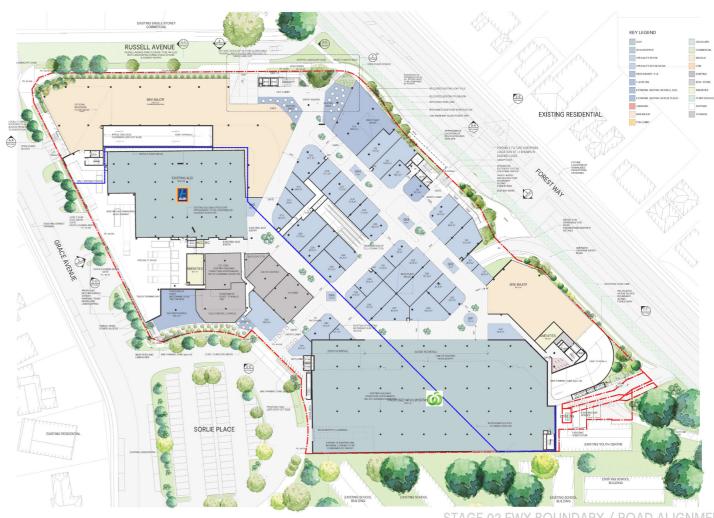

### Level GF

STAGE 02 FWY BOLINDARY / ROAD ALIGNMENT

#### **Current Proposal**