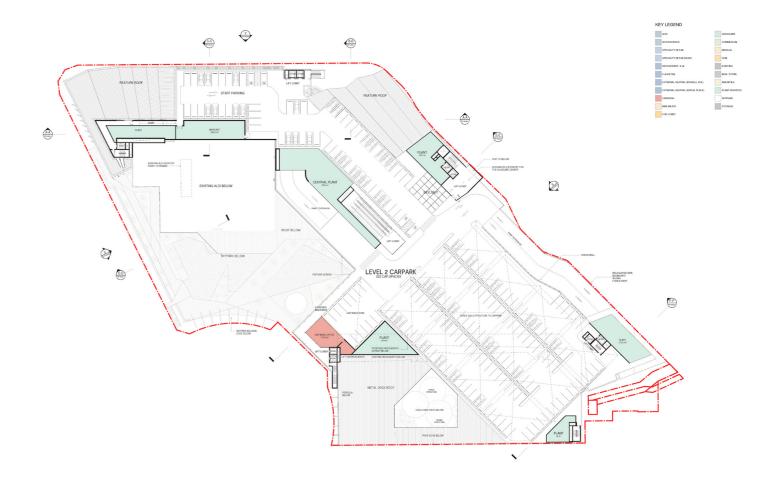

## Forestway DA Amendment





**Current Proposal** 

### Level B2

**Proposed Amendment** 

**BUCHAN** 

FORESTWAY DA AMENDMENT COMPARISON STUDY FORESTWAY





STAGE 02 FWY ROLINDARY / ROAD ALIGNMENT

**Current Proposal** 

### Level B1

**BUCHAN** 





STAGE 02 FWY BOUNDARY / ROAD AI IGNMENT

**Current Proposal** 

### Level GF





STAGE 02 FWY BOLINDARY / ROAD ALIGNMENT

#### **Current Proposal**

### Level L1

**BUCHAN** 





STAGE 02 FWY BOUNDARY / ROAD AI IGNMENT

**Current Proposal** 

### Level L2

**BUCHAN** 



**Current Proposal** 



**Proposed Amendment** 

### Elevations





**Current Proposal** 

**Proposed Amendment** 



**BUCHAN** 







**Current Proposal** 

**Proposed Amendment** 

# Forestway

**BUCHAN**