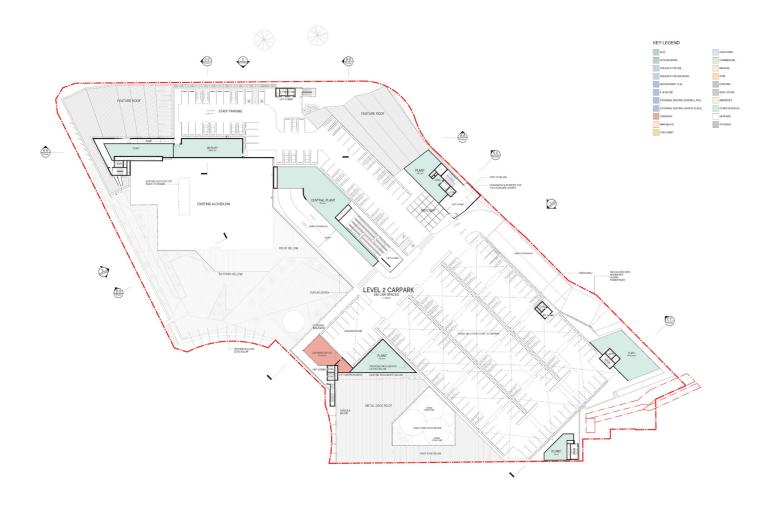

## Forestway DA Amendment





**Current Proposal** 

### Level B2

**Proposed Amendment** 

**BUCHAN** 

FORESTWAY DA AMENDMENT COMPARISON STUDY FORESTWAY





STAGE 02 FWY ROLINDARY / ROAD ALIGNMENT

**Current Proposal** 

### Level B1

**BUCHAN** 





STAGE 02 FWY BOUNDARY / ROAD AI IGNMENT

**Current Proposal** 

### Level GF





STAGE 02 FWY BOLINDARY / ROAD ALIGNMENT

#### **Current Proposal**

### Level L1

**BUCHAN** 





STAGE 02 FWY BOUNDARY / ROAD AI IGNMENT

**Current Proposal** 

### Level L2

**BUCHAN** 



**Current Proposal** 



**Proposed Amendment** 

### Elevations





**Current Proposal** 

**Proposed Amendment** 



**BUCHAN** 







**Current Proposal** 

**Proposed Amendment** 

# Forestway

**BUCHAN**