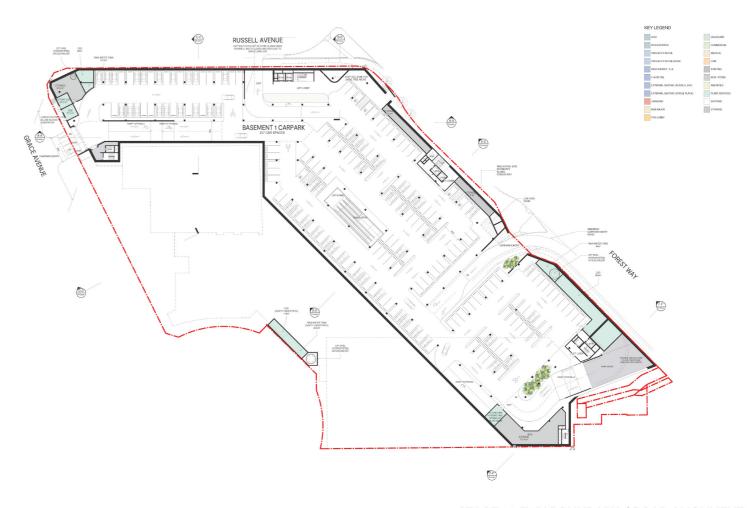

### Level B1

**BUCHAN** 

STAGE 02 FWY BOUNDARY / ROAD AI IGNMENT

**Current Proposal** 