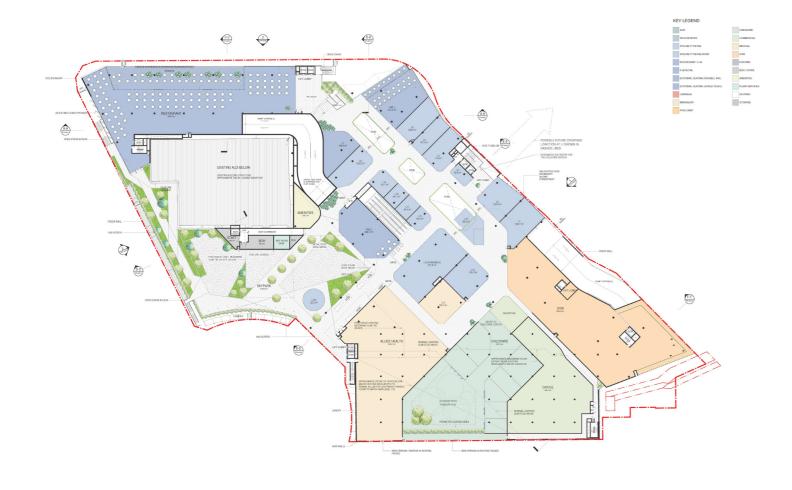

### Level L1

**BUCHAN** 

STAGE 02 FWY BOUNDARY / ROAD AI IGNMENT

**Current Proposal** 