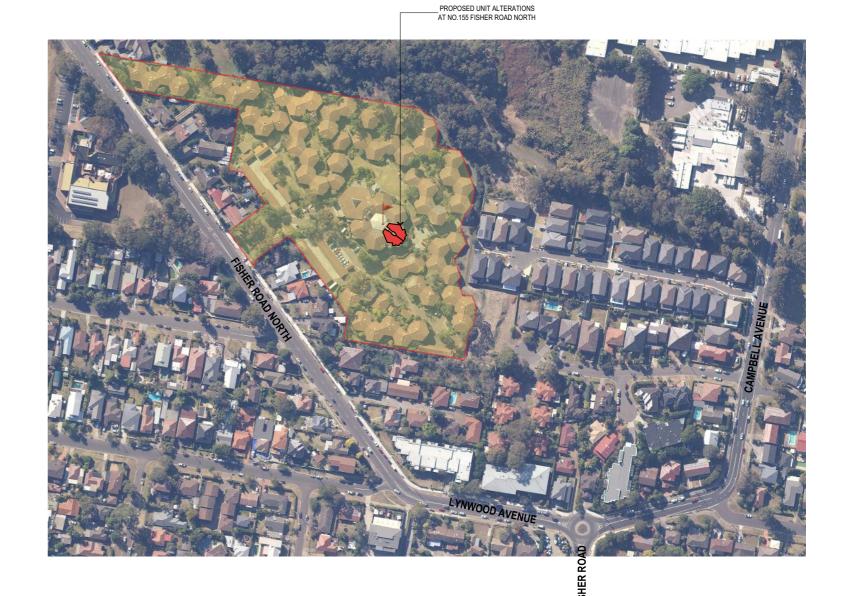

## DEE WHY GARDENS RETIREMENT VILLAGE DEVELOPMENT APPLICATION

AT 155 FISHER ROAD NORTH DEE WHY NEW 2099

| DRAWING LIST - SECTION 455 |                                                                            |  |  |  |  |  |
|----------------------------|----------------------------------------------------------------------------|--|--|--|--|--|
| No.                        | DRAWING NAME                                                               |  |  |  |  |  |
| 00                         | COVER SHEET, DRAWING LIST & LOCATION PLAN                                  |  |  |  |  |  |
| 01                         | SITE PLAN                                                                  |  |  |  |  |  |
| 02                         | EXISTING / DEMOLITION GROUND FLOOR PLAN: UNIT 260 & 261                    |  |  |  |  |  |
| 03                         | EXISTING / DEMOLITION LEVEL 1 PLAN: UNIT 276 & UNIT 277                    |  |  |  |  |  |
| 04                         | PROPOSED GROUND FLOOR PLAN: UNIT 260 & 261 CONVERSION TO TWO BEDROOMS UNIT |  |  |  |  |  |
| 05                         | PROPOSED LEVEL 1 PLAN: UNIT 276 & 277 CONVERSION TO TWO BEDROOMS UNIT      |  |  |  |  |  |