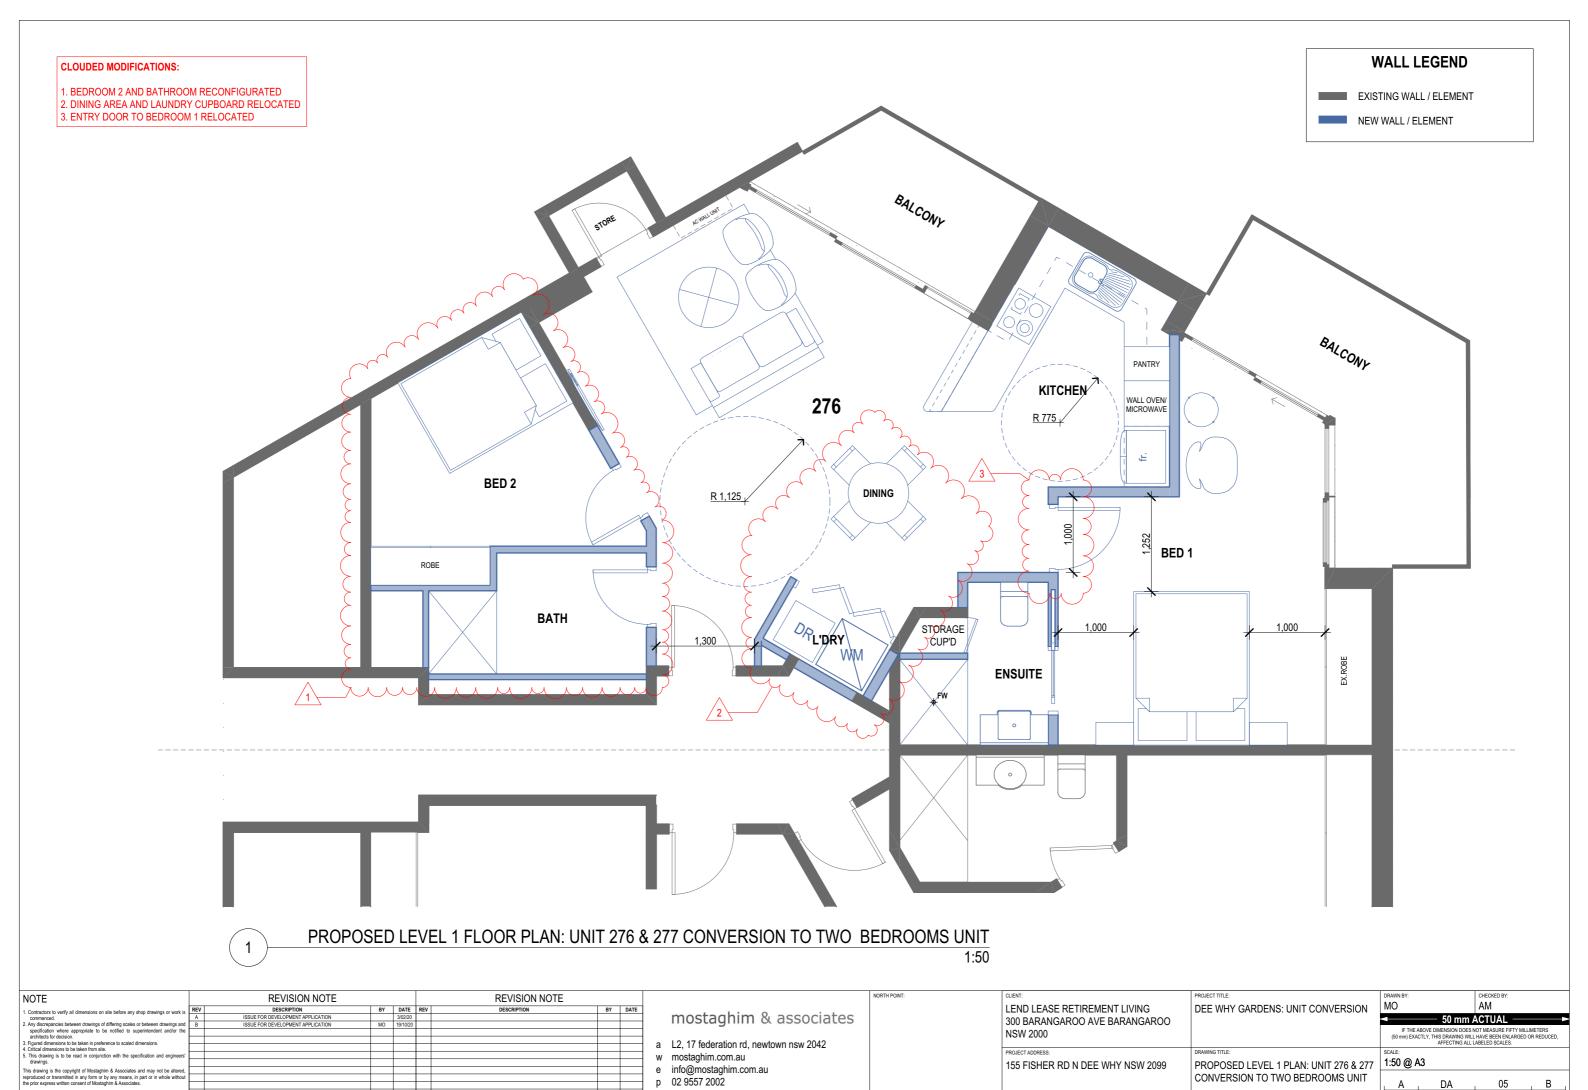

## DEE WHY GARDENS RETIREMENT VILLAGE DEVELOPMENT APPLICATION

AT 155 FISHER ROAD NORTH DEE WHY NEW 2099

| DRAWING LIST - SECTION 455 |                                                                            |  |  |  |  |  |
|----------------------------|----------------------------------------------------------------------------|--|--|--|--|--|
| No.                        | DRAWING NAME                                                               |  |  |  |  |  |
| 00                         | COVER SHEET, DRAWING LIST & LOCATION PLAN                                  |  |  |  |  |  |
| 01                         | SITE PLAN                                                                  |  |  |  |  |  |
| 02                         | EXISTING / DEMOLITION GROUND FLOOR PLAN: UNIT 260 & 261                    |  |  |  |  |  |
| 03                         | EXISTING / DEMOLITION LEVEL 1 PLAN: UNIT 276 & UNIT 277                    |  |  |  |  |  |
| 04                         | PROPOSED GROUND FLOOR PLAN: UNIT 260 & 261 CONVERSION TO TWO BEDROOMS UNIT |  |  |  |  |  |
| 05                         | PROPOSED LEVEL 1 PLAN: UNIT 276 & 277 CONVERSION TO TWO BEDROOMS UNIT      |  |  |  |  |  |