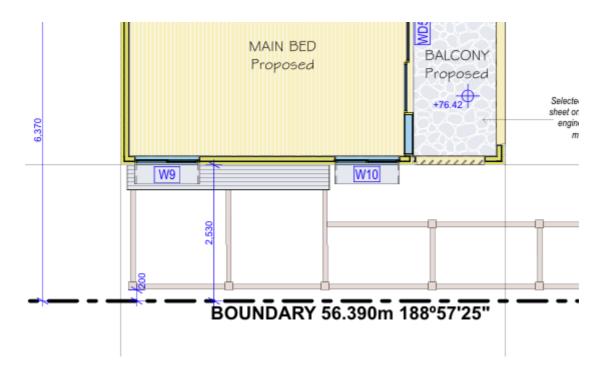

## To Whom It May Concern,

Following a thorough review of the submitted DA2025/0304 and associated drawings, we wish to formally submit our objections to the current design as outlined below:

- \* The proposed first-floor addition includes two windows (W9 & W10) that are positioned directly facing our property (Lot 80, DP 15377). These windows overlook key areas of our home, including our backyard, pool area, and entertainment space. Additionally, they provide direct visibility into our main bedroom and master bathroom, significantly impacting our privacy both indoors and outdoors.
- \* We have also noticed some water seepage into our property, leading to occasional flooding in our storage shed after heavy rainfall. We would appreciate consideration of stormwater management measures as part of the site alterations to help address this issue and minimize any future impact.

Given these concerns, we respectfully object to the positioning of windows W9 & W10 and request a design modification that ensures no windows directly face our property. Thank you for your consideration.