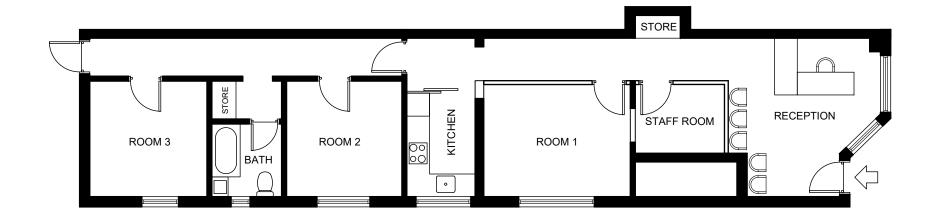

## GEORGE STREET

SYDNEY ROAD

BIRKLEY ROAD

| AMENDMENTS |   |  | THE WORK IS TO BE COMPLETED WITH THE BUILDING CODE<br>OF AUSTRALIA, SAA CODES AND RELEVANT BY-LAWS.                                                                                                                                            | 1 |
|------------|---|--|------------------------------------------------------------------------------------------------------------------------------------------------------------------------------------------------------------------------------------------------|---|
|            |   |  | THE BUILDING / MANUFACTURER SHALL CHECK AND<br>VERIFY ALL DIMENSIONS, RL GROUNDLINES AND<br>CONSTRUCTION METHODS PRIOR TO COMMENCEMENT<br>OF WORK.                                                                                             | l |
|            |   |  | PREFERNCES OF DIMENSIONED MEASUREMENTS TO BE TAKEN OVER SCALED MEASUREMENTS.                                                                                                                                                                   | , |
|            |   |  | THESE DRAWINGS HAVE BEEN PREPARED BY CORONA PROJECTS<br>AND REMAIN THE PROPERTY OF THE ABOVE NAMED PART.<br>THESE DEAMINGS ARE NOT TO BE USED IN ANY WAY<br>WITHOUT THE PERMISSION OF CORONA PROJECTS AND ARE<br>SISTERLY TO CONTRIBUTE I AWK. | E |
|            | _ |  | A COPIED THE PLAN IS TO BE SUBMITTED BY THE PROPRETOR TO THE WATERBOARD FOR APPROVAL                                                                                                                                                           |   |
|            |   |  | AS REQUIRED BY THE LOCAL COUNCIL.  DESIGN INTENT ONLY. NOT FOR CONSTRUCTION.                                                                                                                                                                   | E |

Corona Projects
Suite 106/35 SPRING STREET
BONDI JUNCTION NSW
PHONE: 0419 438 956

| RAWING:<br>TE PLAN | PROJECT: PROPOSED CHANGE OF USE | SHEET No: |
|--------------------|---------------------------------|-----------|
| CALE:<br>200 @ A3  | ADDRESS:<br>2/105 SYDNEY ROAD   | DATE:     |