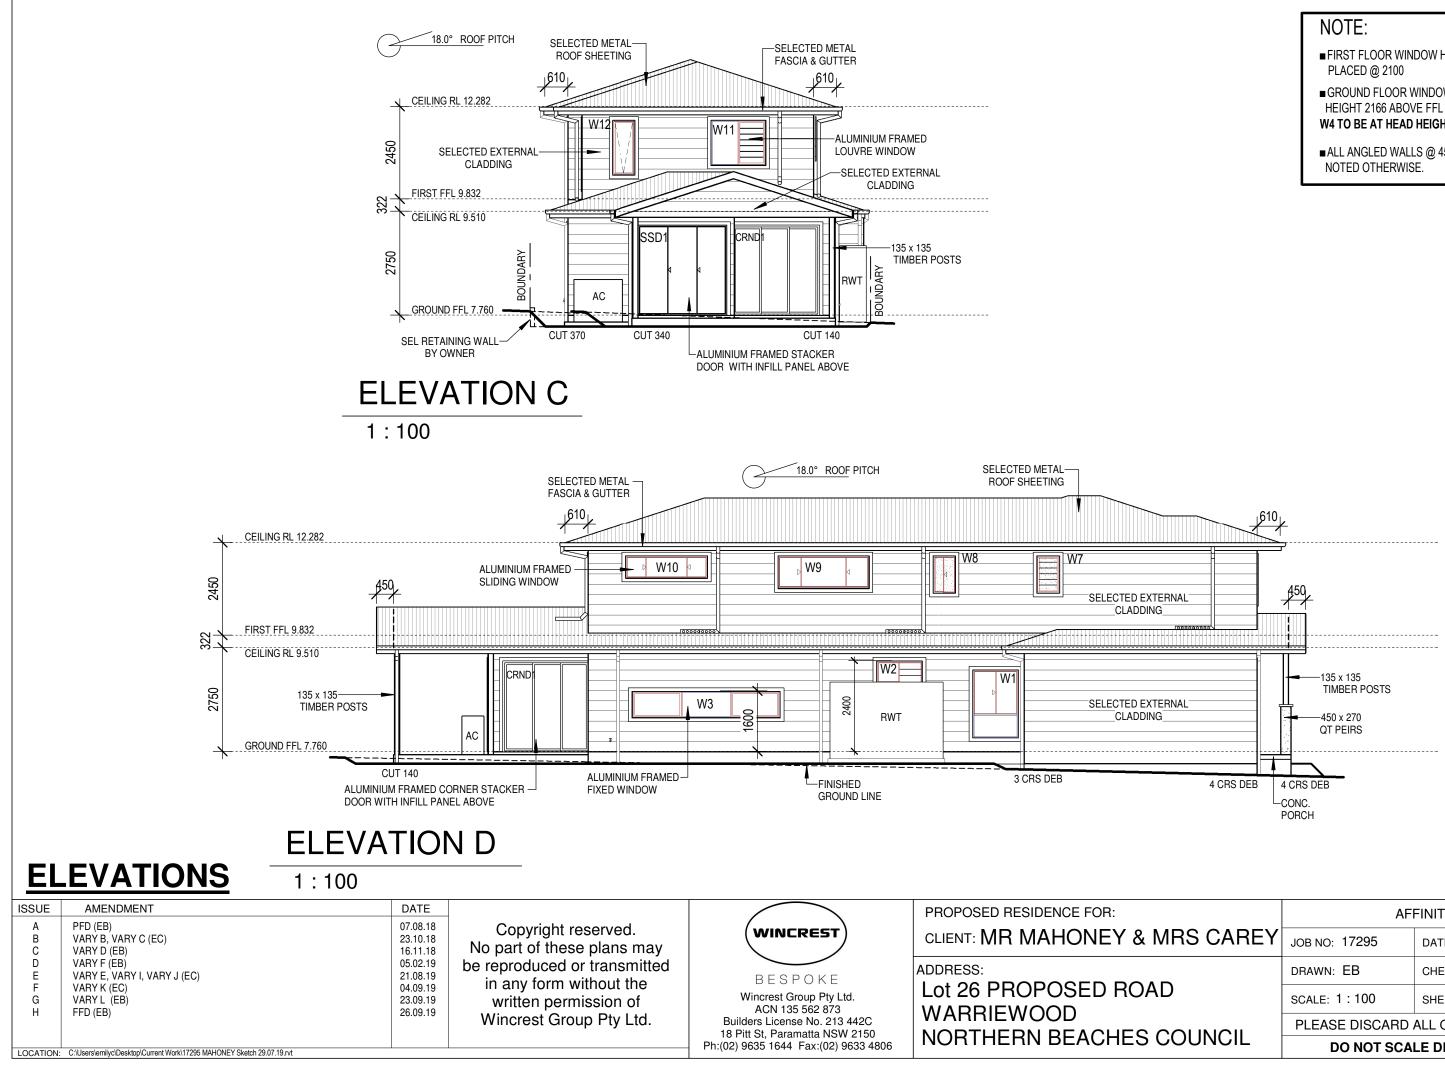

■ FIRST FLOOR WINDOW HEADS TO BE

■ GROUND FLOOR WINDOW HEAD HEIGHT 2166 ABOVE FFL EXCEPT W2 & W4 TO BE AT HEAD HEIGHT 2400

■ ALL ANGLED WALLS @ 45° UNLESS

|          | AFFINITY INCLUSIONS            |                |
|----------|--------------------------------|----------------|
| RS CAREY | JOB NO: 17295                  | DATE: 04.09.19 |
|          | DRAWN: EB                      | CHECKED:       |
|          | SCALE: 1:100                   | SHEET NO: 05   |
|          | PLEASE DISCARD ALL OTHER PLANS |                |
| DUNCIL   | DO NOT SCALE DRAWING           |                |
|          |                                |                |