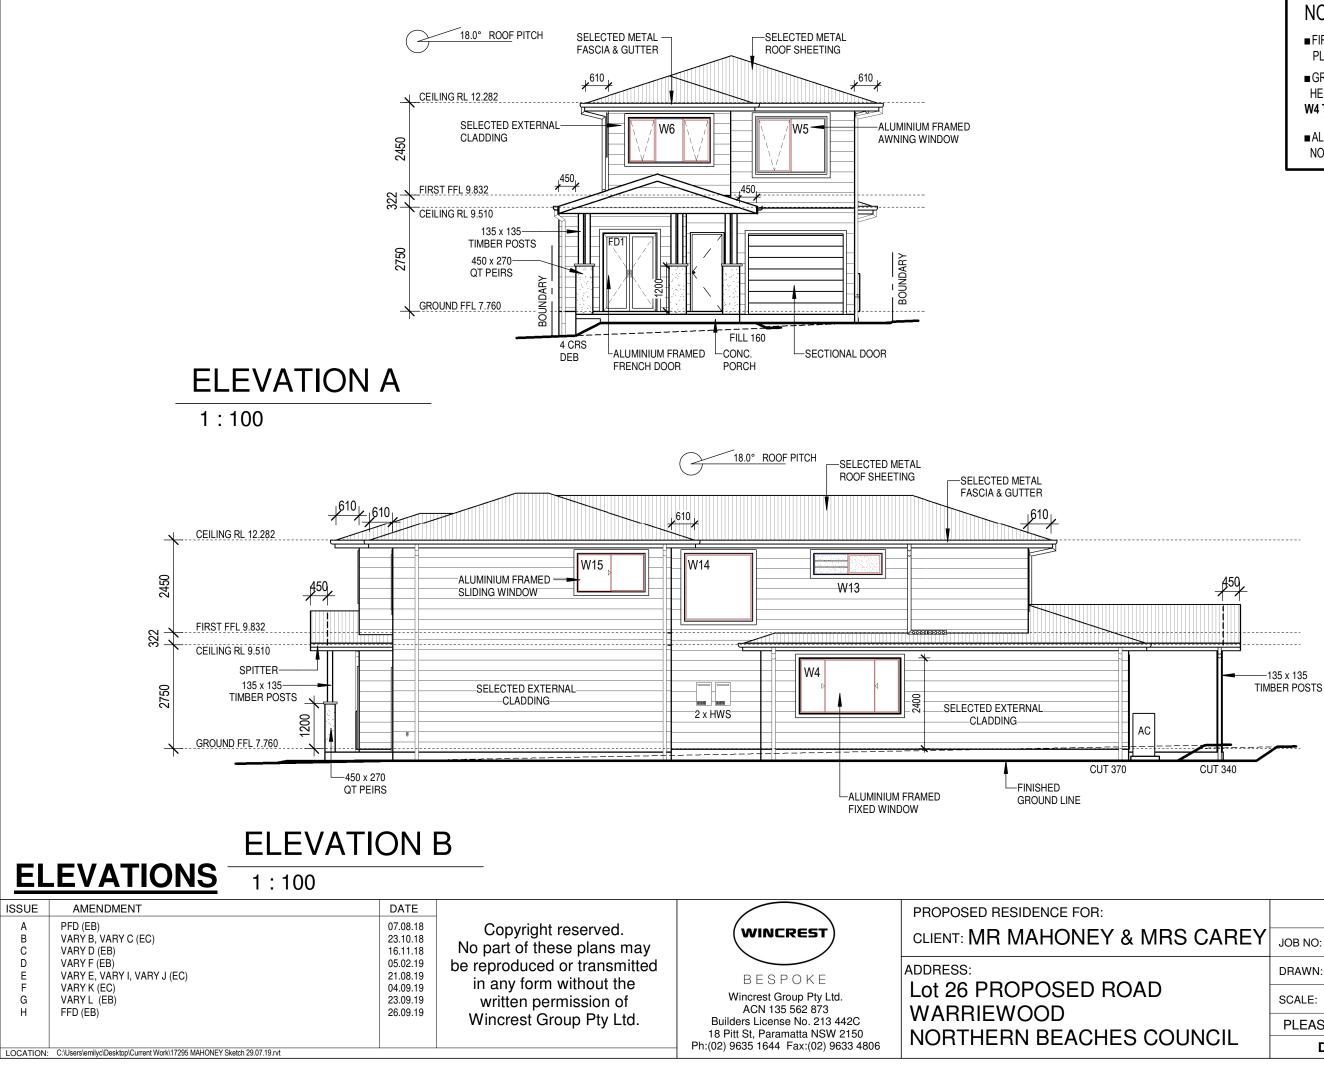

## NOTE:

- FIRST FLOOR WINDOW HEADS TO BE PLACED @ 2100
- GROUND FLOOR WINDOW HEAD HEIGHT 2166 ABOVE FFL EXCEPT W2 & W4 TO BE AT HEAD HEIGHT 2400

■ ALL ANGLED WALLS @ 45° UNLESS NOTED OTHERWISE.

| AFFINITY INCLUSIONS<br>AS CAREY<br>JOB NO: 17295 DATE: 04.09.19<br>DRAWN: EB CHECKED:<br>SCALE: 1 : 100 SHEET NO: 04<br>PLEASE DISCARD ALL OTHER PLANS<br>DO NOT SCALE DRAWING |          |                                |                |
|--------------------------------------------------------------------------------------------------------------------------------------------------------------------------------|----------|--------------------------------|----------------|
| DUNCII                                                                                                                                                                         |          | AFFINITY INCLUSIONS            |                |
| SCALE: 1 : 100 SHEET NO: 04 PLEASE DISCARD ALL OTHER PLANS                                                                                                                     | RS CAREY | JOB NO: 17295                  | DATE: 04.09.19 |
| PLEASE DISCARD ALL OTHER PLANS                                                                                                                                                 |          | DRAWN: EB                      | CHECKED:       |
|                                                                                                                                                                                |          | SCALE: 1:100                   | SHEET NO: 04   |
| DONGIL DO NOT SCALE DRAWING                                                                                                                                                    |          | PLEASE DISCARD ALL OTHER PLANS |                |
|                                                                                                                                                                                | JUNCIL   | DO NOT SCALE DRAWING           |                |