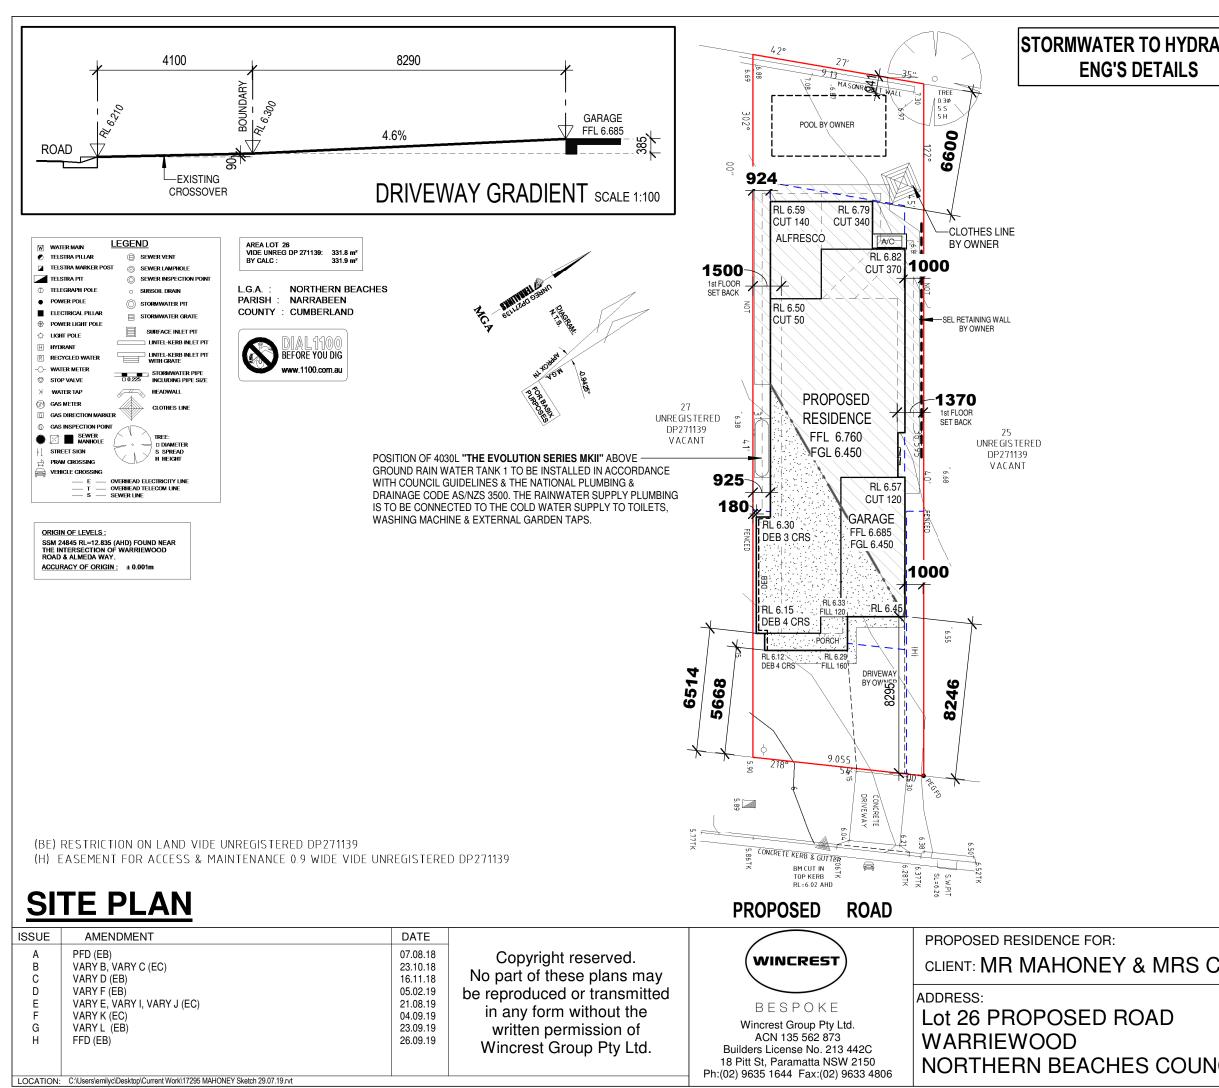

| AULIC | SITE DETAILS<br>LOT NUMBER:<br>DP NUMBER:                                                                                                                                                                                                                                                                                                                                                                                                                                                                                                                                                                                                                                  | 26<br>271139                                                                                                                                                               |  |
|-------|----------------------------------------------------------------------------------------------------------------------------------------------------------------------------------------------------------------------------------------------------------------------------------------------------------------------------------------------------------------------------------------------------------------------------------------------------------------------------------------------------------------------------------------------------------------------------------------------------------------------------------------------------------------------------|----------------------------------------------------------------------------------------------------------------------------------------------------------------------------|--|
|       | AREAS                                                                                                                                                                                                                                                                                                                                                                                                                                                                                                                                                                                                                                                                      |                                                                                                                                                                            |  |
|       | SITE AREA:                                                                                                                                                                                                                                                                                                                                                                                                                                                                                                                                                                                                                                                                 | 313.99m2                                                                                                                                                                   |  |
|       | GROUND FLOOR                                                                                                                                                                                                                                                                                                                                                                                                                                                                                                                                                                                                                                                               | 111.88 m <sup>2</sup>                                                                                                                                                      |  |
|       | FIRST FLOOR                                                                                                                                                                                                                                                                                                                                                                                                                                                                                                                                                                                                                                                                | 108.65 m²                                                                                                                                                                  |  |
|       | GARAGE                                                                                                                                                                                                                                                                                                                                                                                                                                                                                                                                                                                                                                                                     | 24.83 m <sup>2</sup>                                                                                                                                                       |  |
|       | ALFRESCO                                                                                                                                                                                                                                                                                                                                                                                                                                                                                                                                                                                                                                                                   | 20.53 m <sup>2</sup>                                                                                                                                                       |  |
|       | PORCH                                                                                                                                                                                                                                                                                                                                                                                                                                                                                                                                                                                                                                                                      | 5.16 m²                                                                                                                                                                    |  |
|       | Grand total                                                                                                                                                                                                                                                                                                                                                                                                                                                                                                                                                                                                                                                                | 271.06 m <sup>2</sup>                                                                                                                                                      |  |
|       | DRIVEWAY:                                                                                                                                                                                                                                                                                                                                                                                                                                                                                                                                                                                                                                                                  | 23.14m2                                                                                                                                                                    |  |
|       | PRIVATE OPEN SPACE:                                                                                                                                                                                                                                                                                                                                                                                                                                                                                                                                                                                                                                                        | 95.13m2                                                                                                                                                                    |  |
|       | PROJECT DETAILS:<br>GROUND & FIRST FLOOR LIVING<br>ROOF AREA:<br>NO. OF BEDROOMS:                                                                                                                                                                                                                                                                                                                                                                                                                                                                                                                                                                                          | TOTAL: 220.53m2<br>190.51m2<br>4                                                                                                                                           |  |
|       | LANDSCAPE:<br>LANDSCAPE AREA:                                                                                                                                                                                                                                                                                                                                                                                                                                                                                                                                                                                                                                              | 140.00m2 - 44.58%                                                                                                                                                          |  |
|       | STORMWATER:<br>RAINWATER TANK SIZE: = 4030litre<br>-(ABOVE GROUND / UNDER GROUND)<br>ROOF AREA CONNECTED TO RAINWATER<br>TANK: (31) % MIN MIN- 60.00m2 (to eng's details)<br>RAINWATER USES: GARDEN/TOILET/LAUNDRY                                                                                                                                                                                                                                                                                                                                                                                                                                                         |                                                                                                                                                                            |  |
|       | SITE NOTES & CONDITIONS:<br>-HOUSE LEVELS ARE APPROXIMATE ONLY & WILL<br>BY SUPERVISOR PRIOR TO CONSTRUCTION.<br>-EXISTING STRUCTURES IN THE PROPOSED BUILT<br>REMOVED BY OWNER<br>-EXISTING FRECING TO BE SECURED BY OWNER,<br>AND TO REMAIN OUTSIDE OF BUILDING PLATFOR<br>-EXISTING TREES & VEGETATION TO BE CUT & RE<br>AREA PRIOR TO CONSTRUCTION, BY OWNER.<br>WRITTEN DIMENSIONS TO TAKE PRECEDENCE O<br>-DIMENSIONS SHOWN ARE TO FRAME, UNDERSID<br>AND FROM WINCREST FFL (CONCRETE) TO UNDE<br>-FINISHED OUTLINE OF EXCAVATED AREA IS INDIC<br>WILL VARY ON SITE<br>-ALL RETAINING WALLS ARE BY OWNER UNLESS I<br>IN THE TENDER<br>- ALL CONSTRUCTION WORK TO COM | DING AREA, TO BE<br>PRIOR TO CONSTRUCTION<br>M.<br>MOVED FROM BUILDING<br>VER SCALING.<br>E OF ROOF TRUSSES<br>ERSIDE OF FLOOR JOIST<br>SATIVE ONLY AND<br>NOTED OTHERWISE |  |
|       | AND ALL RELEVANT AUSTRALIAN STANDARDS                                                                                                                                                                                                                                                                                                                                                                                                                                                                                                                                                                                                                                      |                                                                                                                                                                            |  |