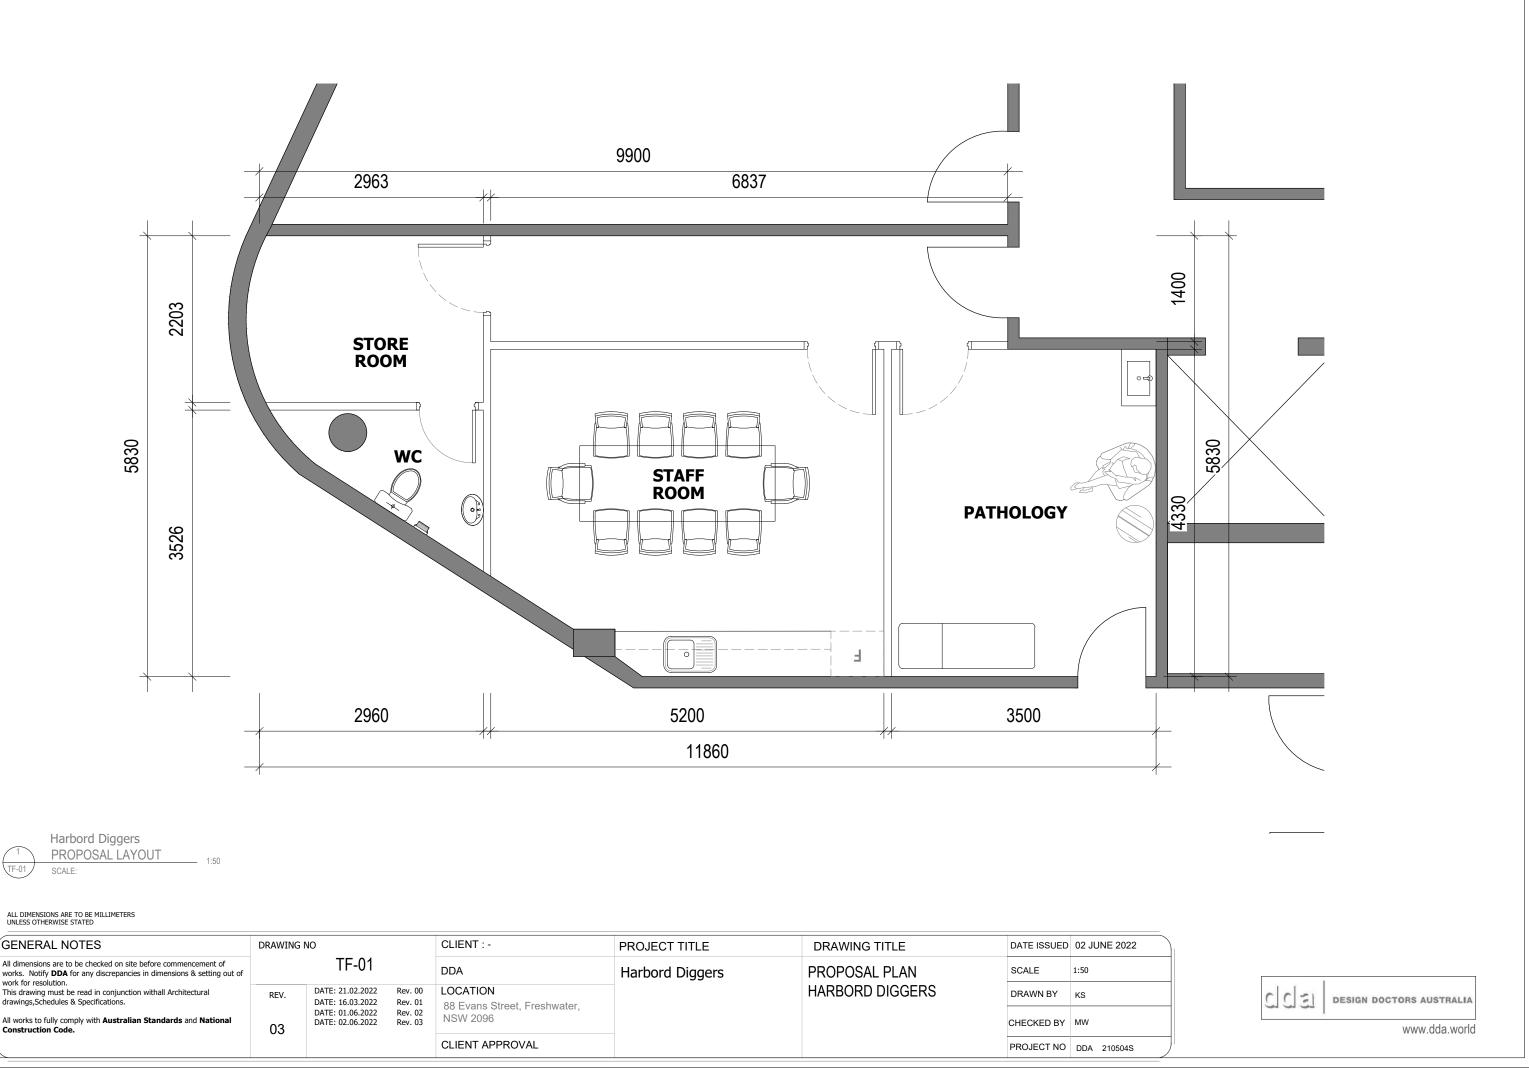

TF-01

| GENERAL NOTES                                                                                                                                                                               | DRAWING NO |                                                                              |                                          | CLIENT : -                                           | PROJECT TITLE   | DRAWING TITLE   | DATE ISSUED 02 JUNE 2022     |
|---------------------------------------------------------------------------------------------------------------------------------------------------------------------------------------------|------------|------------------------------------------------------------------------------|------------------------------------------|------------------------------------------------------|-----------------|-----------------|------------------------------|
| All dimensions are to be checked on site before commencement of works. Notify <b>DDA</b> for any discrepancies in dimensions & setting out of work for resolution.                          | TF-01      |                                                                              |                                          | DDA                                                  | Harbord Diggers | PROPOSAL PLAN   | SCALE 1:50                   |
| This drawing must be read in conjunction withall Architectural drawings, Schedules & Specifications.<br>All works to fully comply with Australian Standards and National Construction Code. | rev.<br>03 | DATE: 21.02.2022<br>DATE: 16.03.2022<br>DATE: 01.06.2022<br>DATE: 02.06.2022 | Rev. 00<br>Rev. 01<br>Rev. 02<br>Rev. 03 | LOCATION<br>88 Evans Street, Freshwater,<br>NSW 2096 |                 | HARBORD DIGGERS | DRAWN BY KS<br>CHECKED BY MW |
|                                                                                                                                                                                             |            |                                                                              |                                          | CLIENT APPROVAL                                      |                 |                 | PROJECT NO DDA 210504S       |