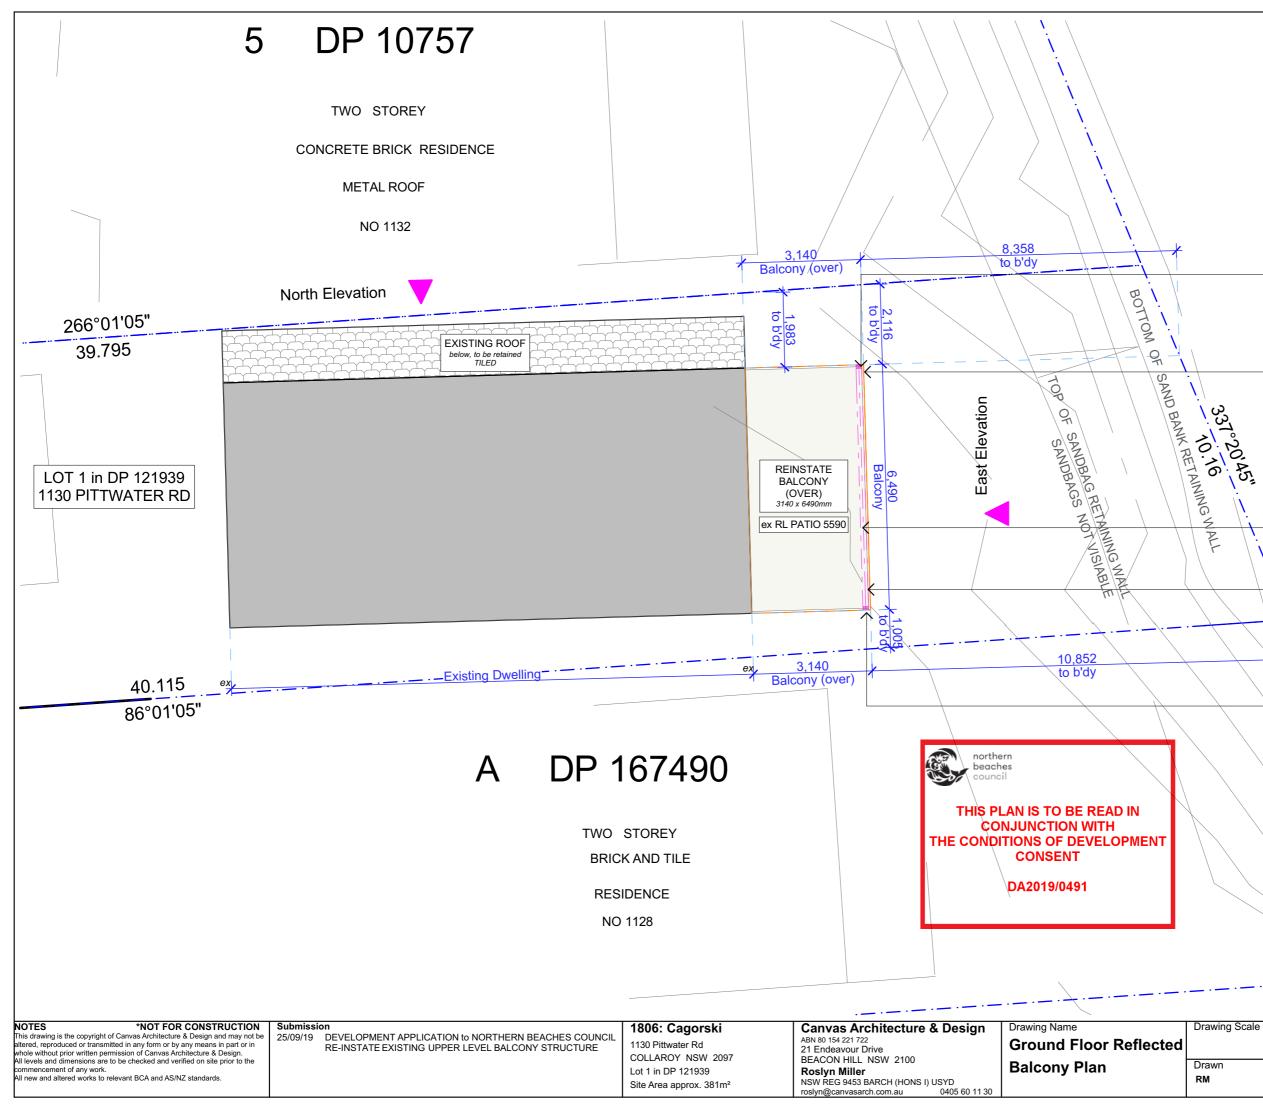

Supply and install two new galvanised steel balcony support posts to Eng's Specification. Paint finish.

Dashed line denotes extent of re-instated balcony (over)

Supply and install new steel beam to Eng's Specification to re-instated balcony (over). Paint finish.

Re-instate existing galvanised steel framed balcony to Eng's Specification (over).

Supply and install two new galvanised steel balcony support posts to Eng's Specification. Paint finish.

RAMP

Ν

Drawing Scale

Layout ID **DA02** 

SAND

Drawn RM

P







THIS PLAN IS TO BE READ IN **CONJUNCTION WITH** THE CONDITIONS OF DEVELOPMENT CONSENT

DA2019/0491



This drawing is the copyright of Canvas Architecture & Design and may not be altered, reproduced or transmitted in any form or by any means in part or in whole without p