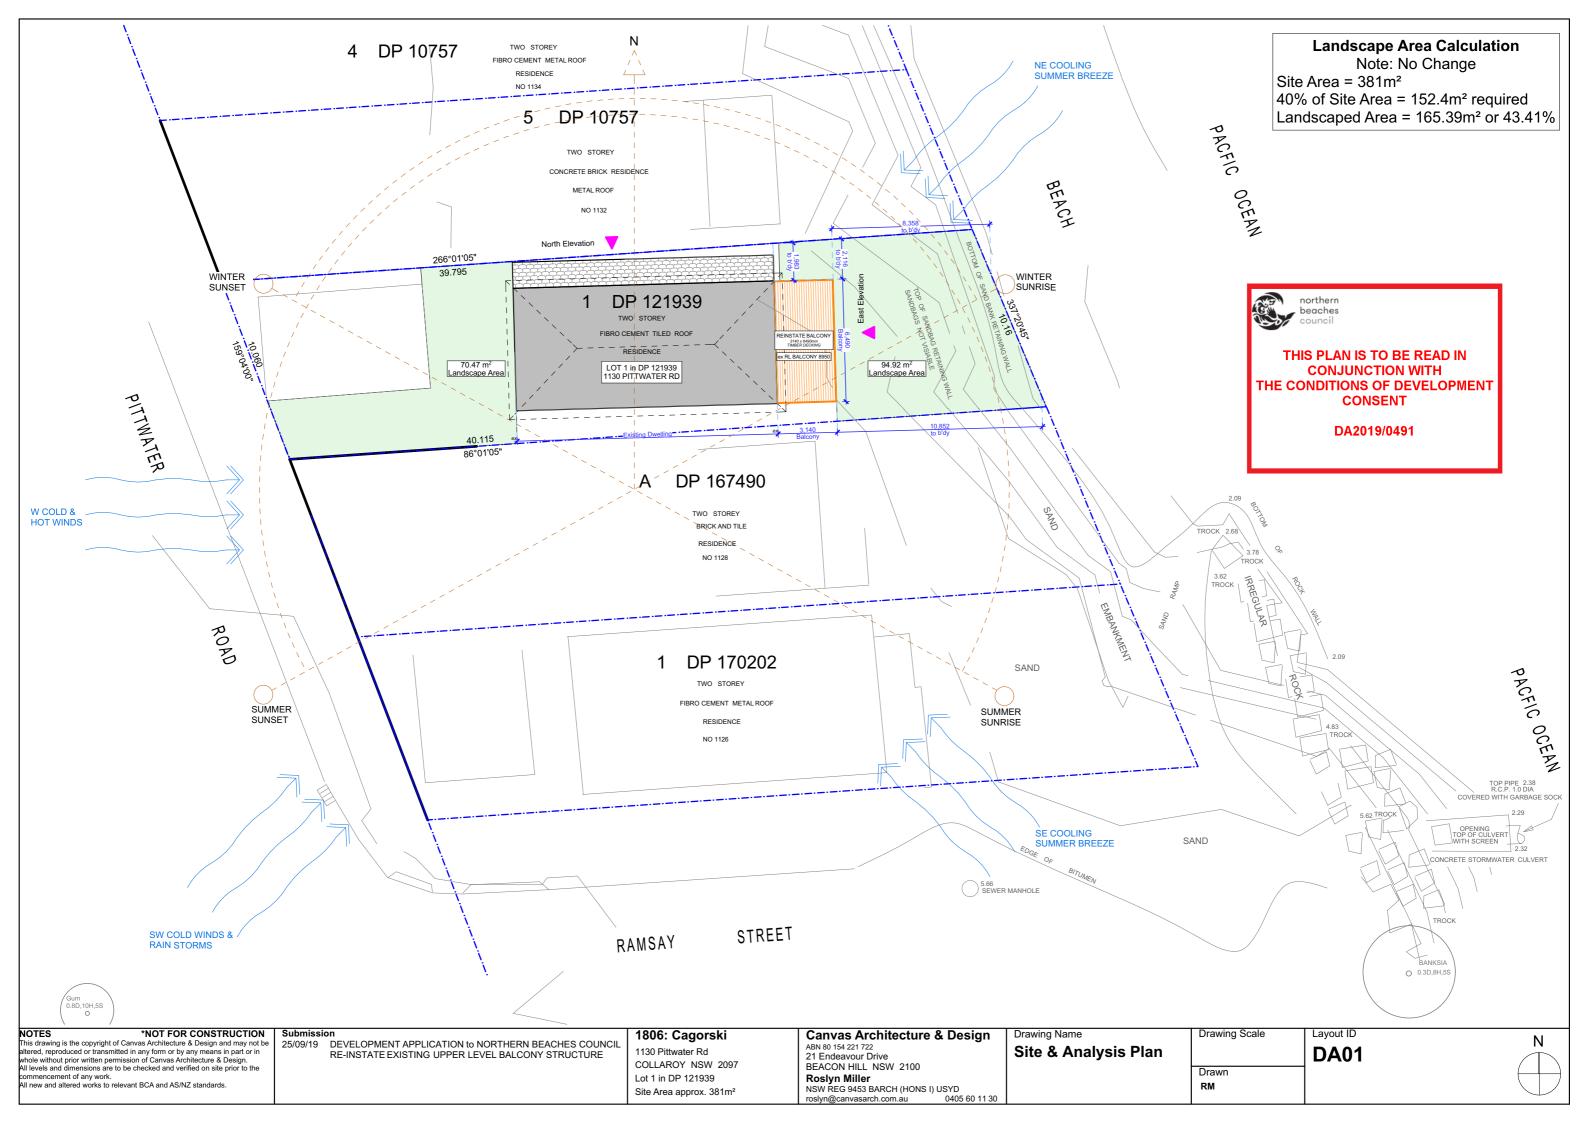

Supply and install two new galvanised steel balcony support posts to Eng's Specification. Paint finish.

Dashed line denotes extent of re-instated balcony (over)

Supply and install new steel beam to Eng's Specification to re-instated balcony (over). Paint finish.

Re-instate existing galvanised steel framed balcony to Eng's Specification (over).

Supply and install two new galvanised steel balcony support posts to Eng's Specification. Paint finish.

RAMP

Ν

Drawing Scale

Layout ID **DA02** 

SAND

Drawn RM

P







THIS PLAN IS TO BE READ IN **CONJUNCTION WITH** THE CONDITIONS OF DEVELOPMENT CONSENT

DA2019/0491



This drawing is the copyright of Canvas Architecture & Design and may not be altered, reproduced or transmitted in any form or by any means in part or in whole without