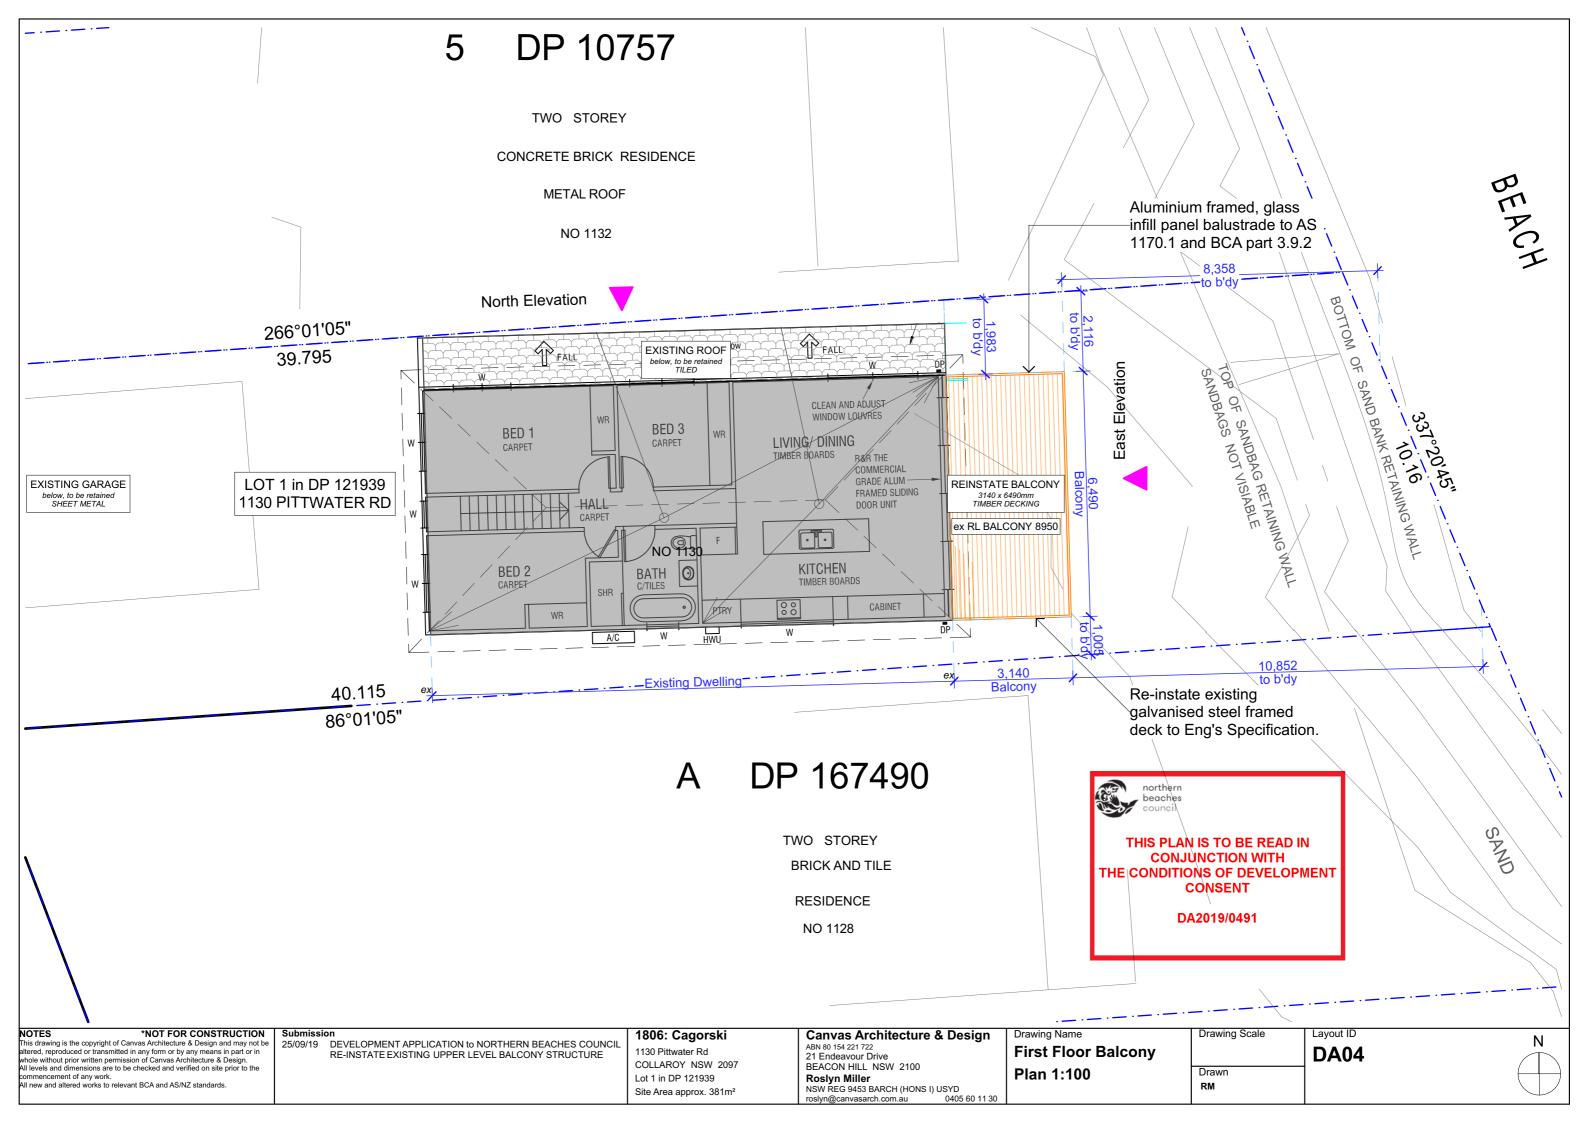

Supply and install two new galvanised steel balcony support posts to Eng's Specification. Paint finish.

Dashed line denotes extent of re-instated balcony (over)

Supply and install new steel beam to Eng's Specification to re-instated balcony (over). Paint finish.

Re-instate existing galvanised steel framed balcony to Eng's Specification (over).

Supply and install two new galvanised steel balcony support posts to Eng's Specification. Paint finish.

RAMP

Ν

Drawing Scale