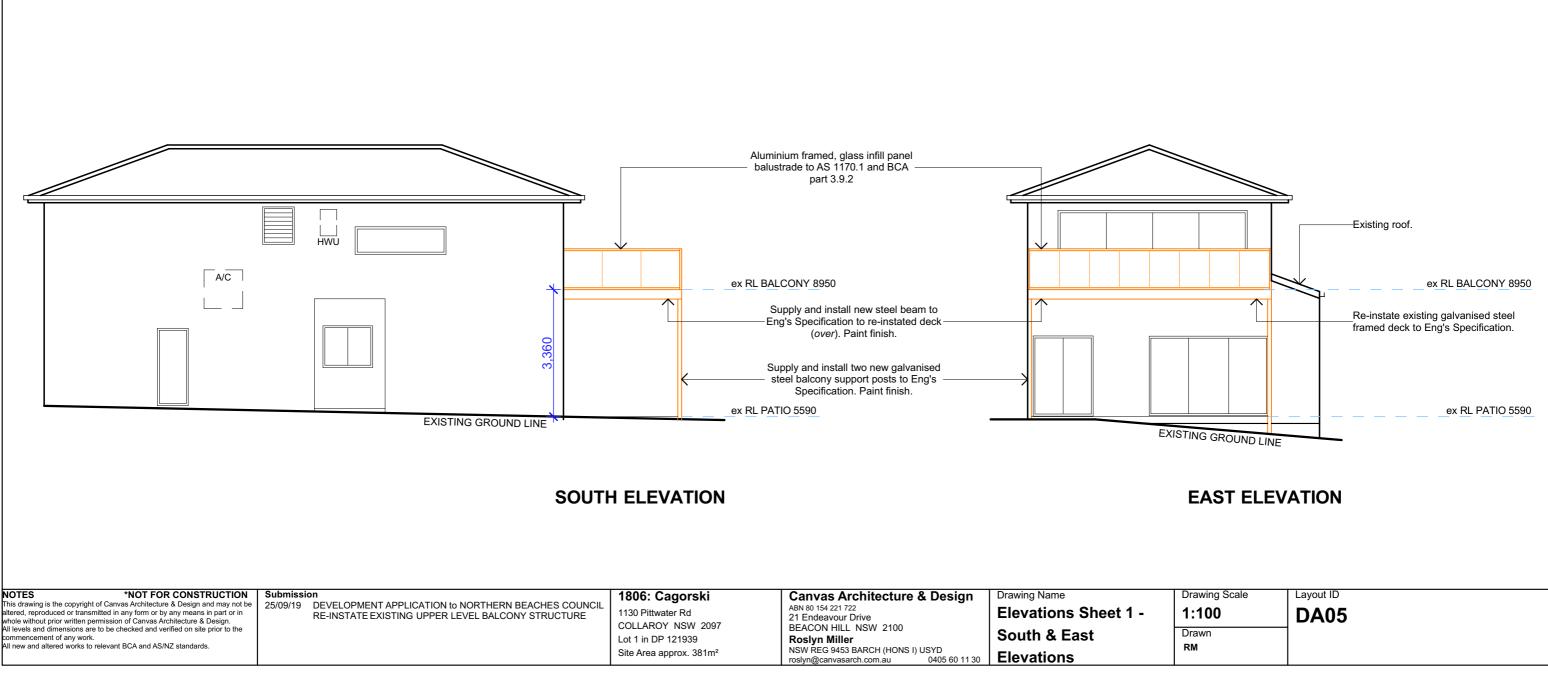

Supply and install two new galvanised steel balcony support posts to Eng's Specification. Paint finish.

Dashed line denotes extent of re-instated balcony (over)

Supply and install new steel beam to Eng's Specification to re-instated balcony (over). Paint finish.

Re-instate existing galvanised steel framed balcony to Eng's Specification (over).

Supply and install two new galvanised steel balcony support posts to Eng's Specification. Paint finish.

RAMP

Ν

Drawing Scale