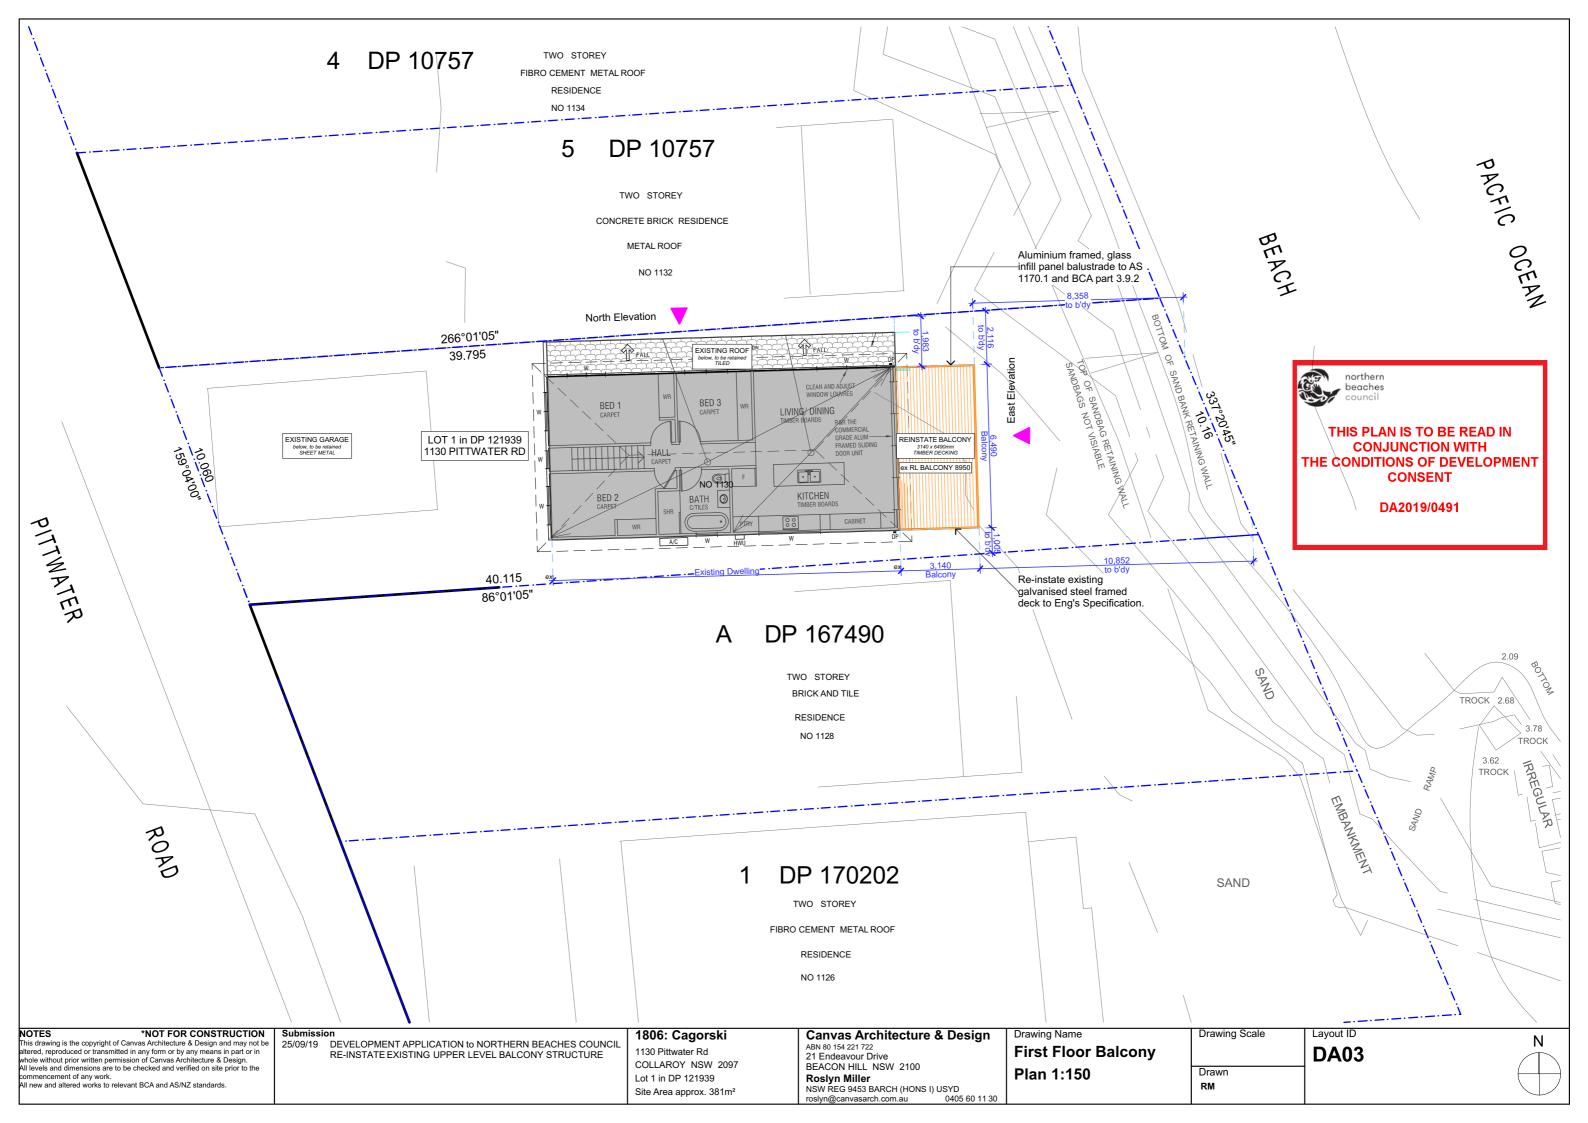

Supply and install two new galvanised steel balcony support posts to Eng's Specification. Paint finish.

Dashed line denotes extent of re-instated balcony (over)

Supply and install new steel beam to Eng's Specification to re-instated balcony (over). Paint finish.

Re-instate existing galvanised steel framed balcony to Eng's Specification (over).

Supply and install two new galvanised steel balcony support posts to Eng's Specification. Paint finish.

RAMP

Ν

Drawing Scale