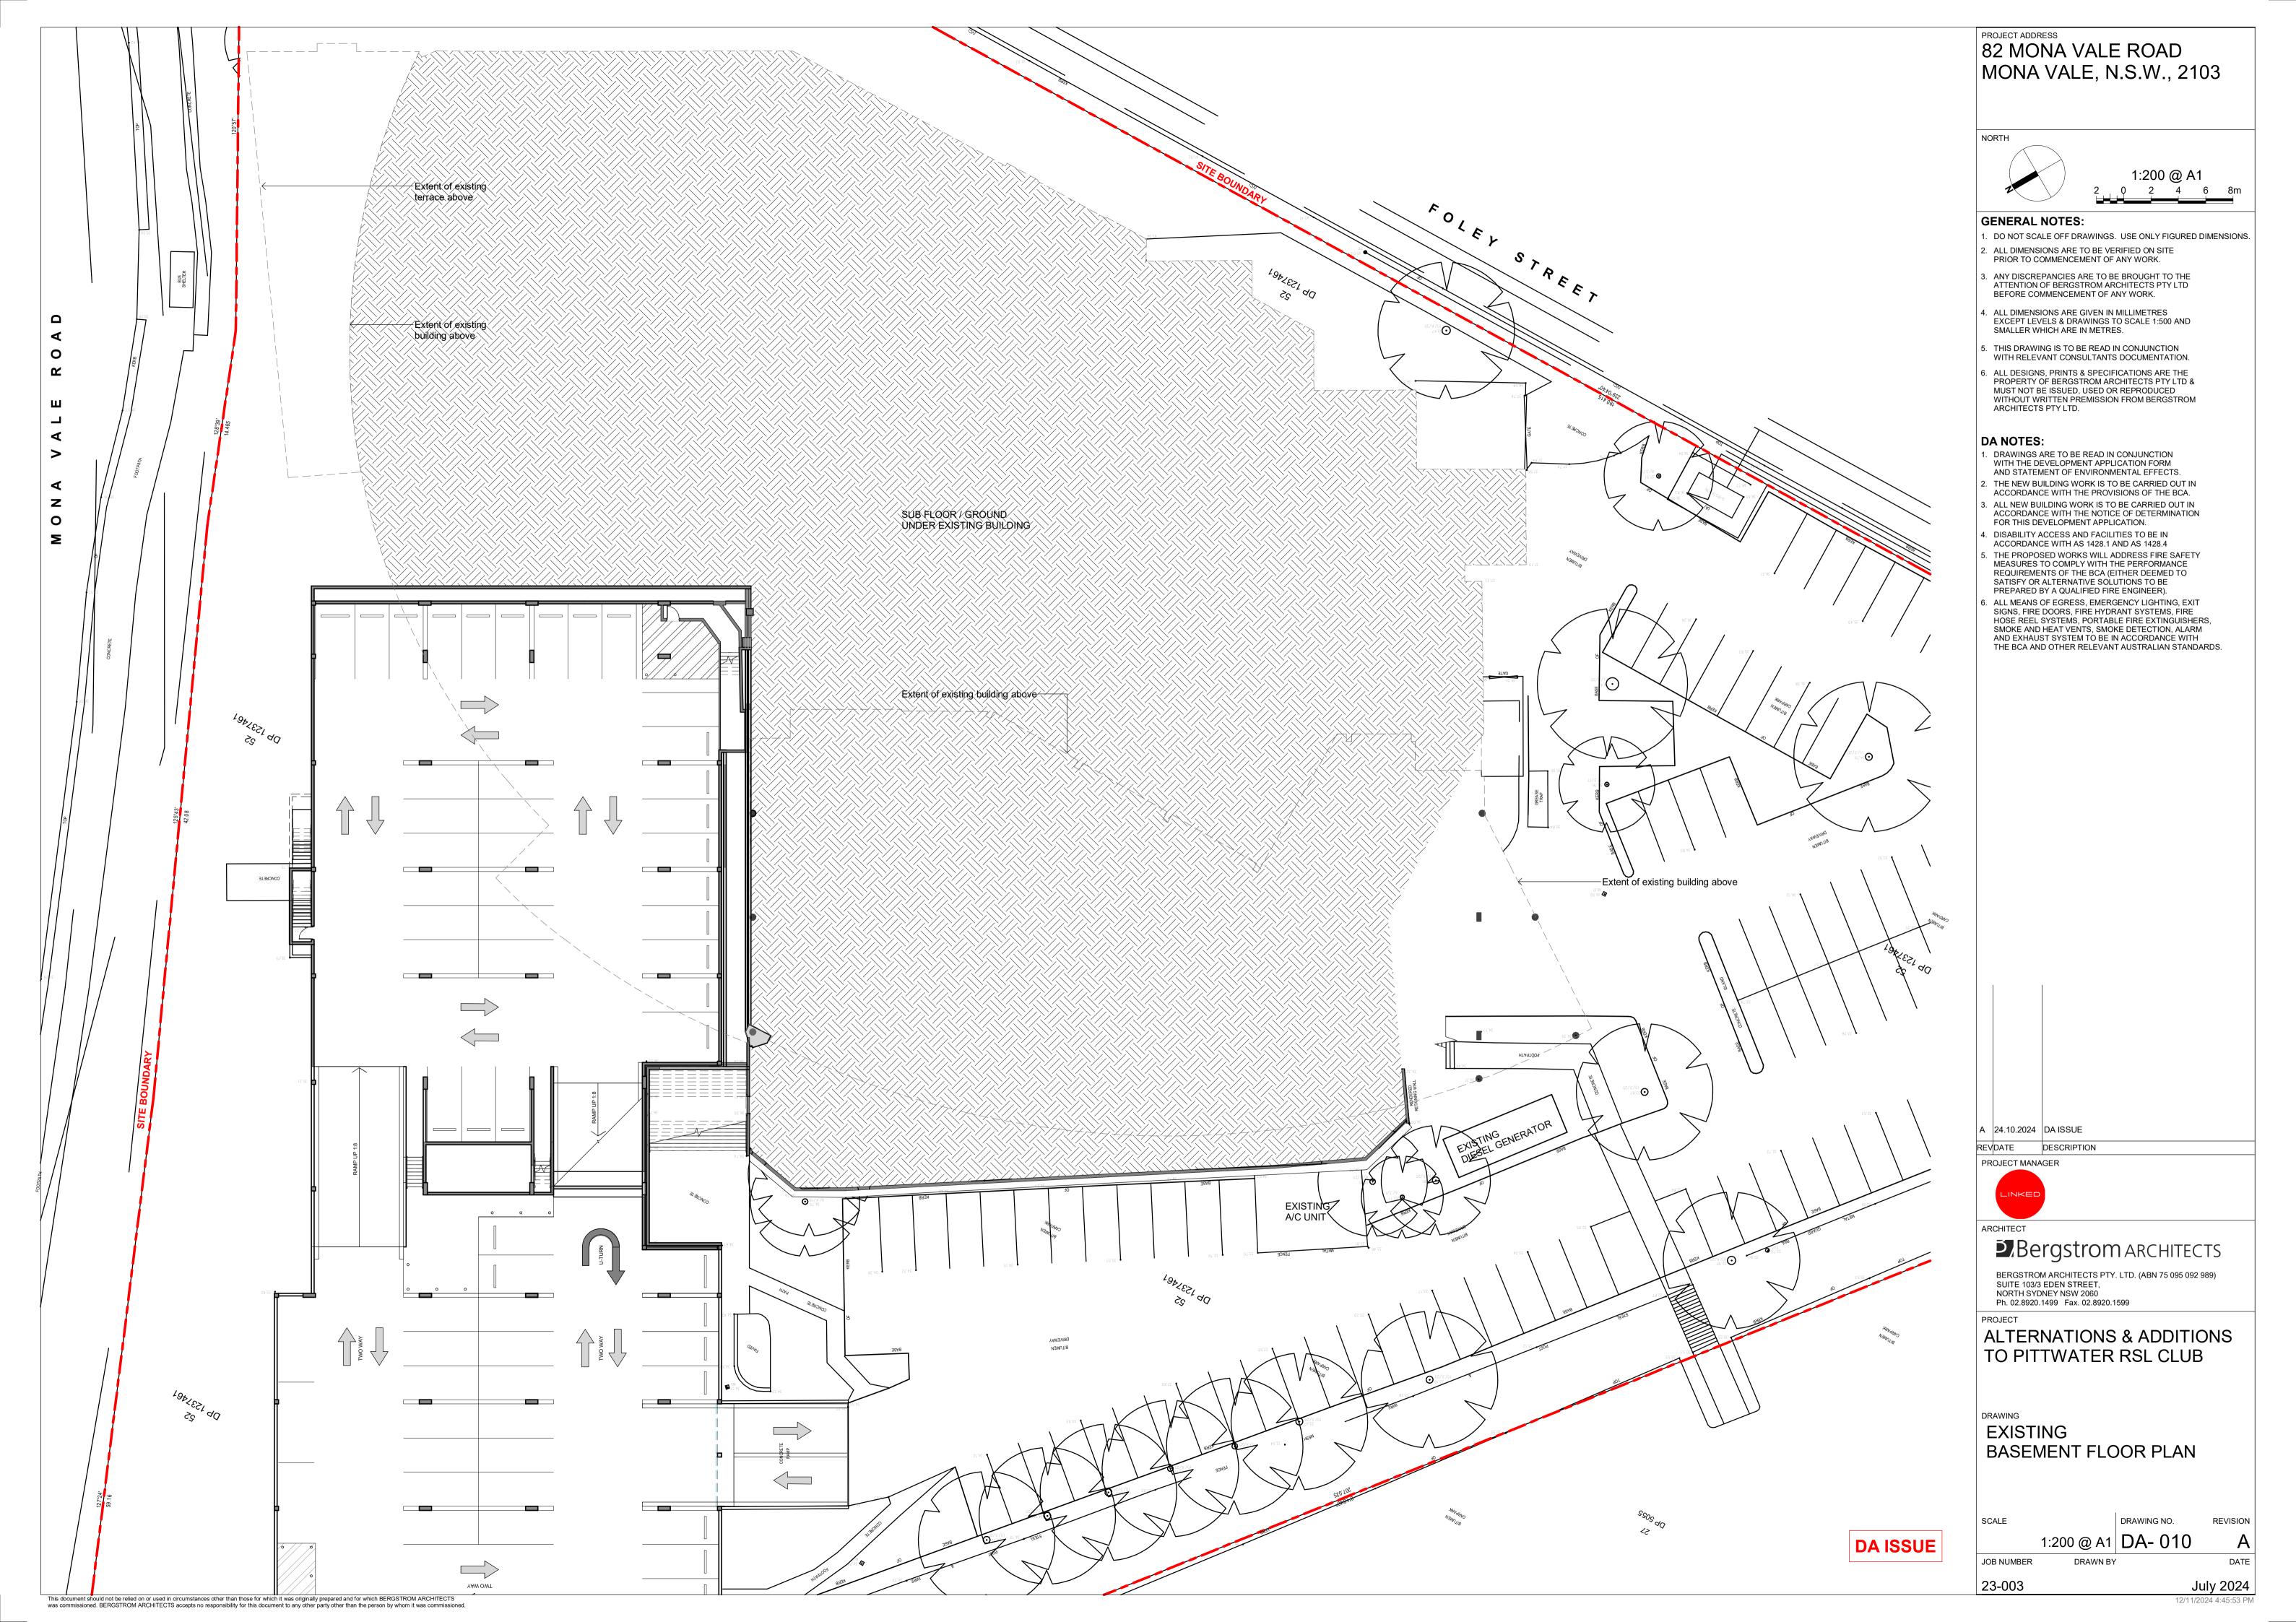

#### **GENERAL NOTES:**

- 1. DO NOT SCALE OFF DRAWINGS. USE ONLY FIGURED DIMENSIONS. 2. ALL DIMENSIONS ARE TO BE VERIFIED ON SITE PRIOR TO COMMENCEMENT OF ANY WORK.
- 3. ANY DISCREPANCIES ARE TO BE BROUGHT TO THE ATTENTION OF BERGSTROM ARCHITECTS PTY LTD BEFORE COMMENCEMENT OF ANY WORK.
- 4. ALL DIMENSIONS ARE GIVEN IN MILLIMETRES EXCEPT LEVELS & DRAWINGS TO SCALE 1:500 AND SMALLER WHICH ARE IN METRES.
- i. THIS DRAWING IS TO BE READ IN CONJUNCTION WITH RELEVANT CONSULTANTS DOCUMENTATION.
- 3. ALL DESIGNS, PRINTS & SPECIFICATIONS ARE THE PROPERTY OF BERGSTROM ARCHITECTS PTY LTD & MUST NOT BE ISSUED, USED OR REPRODUCED WITHOUT WRITTEN PREMISSION FROM BERGSTROM ARCHITECTS PTY LTD.

#### DA NOTES:

- DRAWINGS ARE TO BE READ IN CONJUNCTION
   WITH THE DEVELOPMENT APPLICATION FORM
   AND STATEMENT OF ENVIRONMENTAL EFFECTS.
- THE NEW BUILDING WORK IS TO BE CARRIED OUT IN
- ACCORDANCE WITH THE PROVISIONS OF THE BCA.
- ALL NEW BUILDING WORK IS TO BE CARRIED OUT IN ACCORDANCE WITH THE NOTICE OF DETERMINATION FOR THIS DEVELOPMENT APPLICATION.
- . DISABILITY ACCESS AND FACILITIES TO BE IN ACCORDANCE WITH AS 1428.1 AND AS 1428.4
- . THE PROPOSED WORKS WILL ADDRESS FIRE SAFETY MEASURES TO COMPLY WITH THE PERFORMANCE REQUIREMENTS OF THE BCA (EITHER DEEMED TO SATISFY OR ALTERNATIVE SOLUTIONS TO BE PREPARED BY A QUALIFIED FIRE ENGINEER).
- 6. ALL MEANS OF EGRESS, EMERGENCY LIGHTING, EXIT SIGNS, FIRE DOORS, FIRE HYDRANT SYSTEMS, FIRE HOSE REEL SYSTEMS, PORTABLE FIRE EXTINGUISHERS, SMOKE AND HEAT VENTS, SMOKE DETECTION, ALARM AND EXHAUST SYSTEM TO BE IN ACCORDANCE WITH THE BCA AND OTHER RELEVANT AUSTRALIAN STANDARDS.