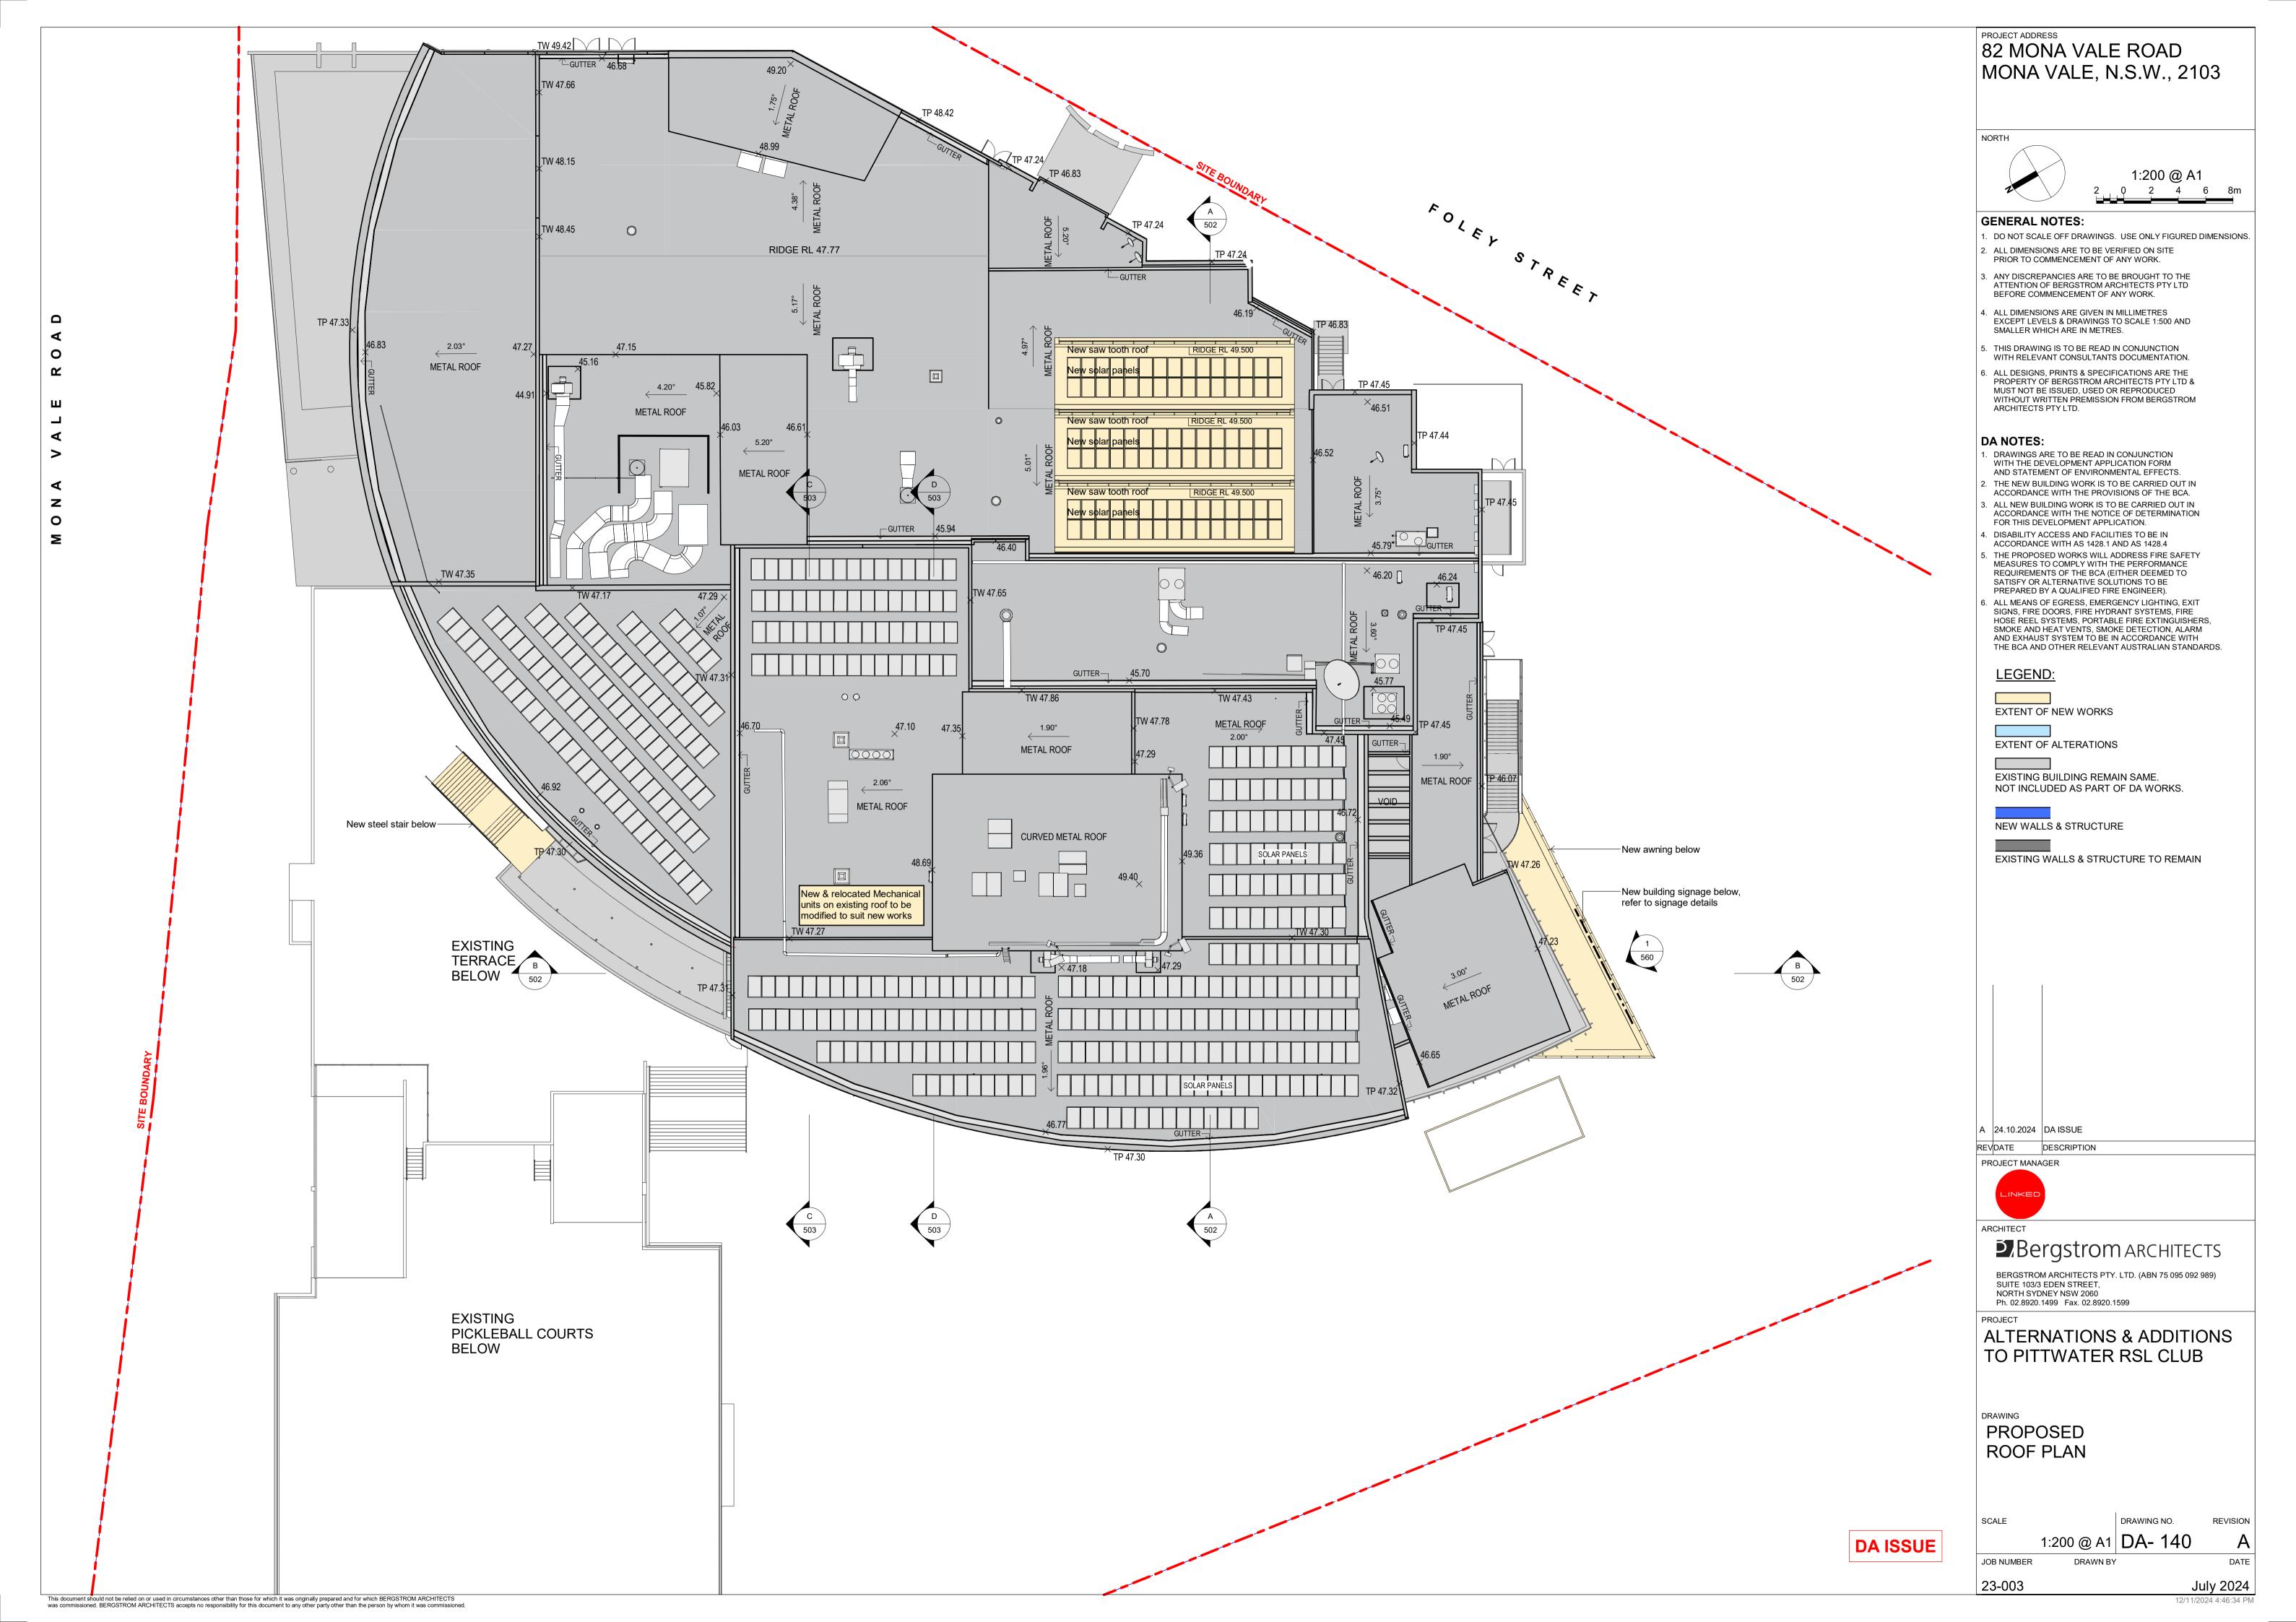

#### **GENERAL NOTES:**

- 1. DO NOT SCALE OFF DRAWINGS. USE ONLY FIGURED DIMENSIONS. 2. ALL DIMENSIONS ARE TO BE VERIFIED ON SITE PRIOR TO COMMENCEMENT OF ANY WORK.
- 3. ANY DISCREPANCIES ARE TO BE BROUGHT TO THE ATTENTION OF BERGSTROM ARCHITECTS PTY LTD BEFORE COMMENCEMENT OF ANY WORK.
- 4. ALL DIMENSIONS ARE GIVEN IN MILLIMETRES EXCEPT LEVELS & DRAWINGS TO SCALE 1:500 AND SMALLER WHICH ARE IN METRES.
- i. THIS DRAWING IS TO BE READ IN CONJUNCTION WITH RELEVANT CONSULTANTS DOCUMENTATION.
- 3. ALL DESIGNS, PRINTS & SPECIFICATIONS ARE THE PROPERTY OF BERGSTROM ARCHITECTS PTY LTD & MUST NOT BE ISSUED, USED OR REPRODUCED WITHOUT WRITTEN PREMISSION FROM BERGSTROM ARCHITECTS PTY LTD.

#### DA NOTES:

- DRAWINGS ARE TO BE READ IN CONJUNCTION
   WITH THE DEVELOPMENT APPLICATION FORM
   AND STATEMENT OF ENVIRONMENTAL EFFECTS.
- THE NEW BUILDING WORK IS TO BE CARRIED OUT IN
- ACCORDANCE WITH THE PROVISIONS OF THE BCA.
- ALL NEW BUILDING WORK IS TO BE CARRIED OUT IN ACCORDANCE WITH THE NOTICE OF DETERMINATION FOR THIS DEVELOPMENT APPLICATION.
- . DISABILITY ACCESS AND FACILITIES TO BE IN ACCORDANCE WITH AS 1428.1 AND AS 1428.4
- . THE PROPOSED WORKS WILL ADDRESS FIRE SAFETY MEASURES TO COMPLY WITH THE PERFORMANCE REQUIREMENTS OF THE BCA (EITHER DEEMED TO SATISFY OR ALTERNATIVE SOLUTIONS TO BE PREPARED BY A QUALIFIED FIRE ENGINEER).
- 6. ALL MEANS OF EGRESS, EMERGENCY LIGHTING, EXIT SIGNS, FIRE DOORS, FIRE HYDRANT SYSTEMS, FIRE HOSE REEL SYSTEMS, PORTABLE FIRE EXTINGUISHERS, SMOKE AND HEAT VENTS, SMOKE DETECTION, ALARM AND EXHAUST SYSTEM TO BE IN ACCORDANCE WITH THE BCA AND OTHER RELEVANT AUSTRALIAN STANDARDS.