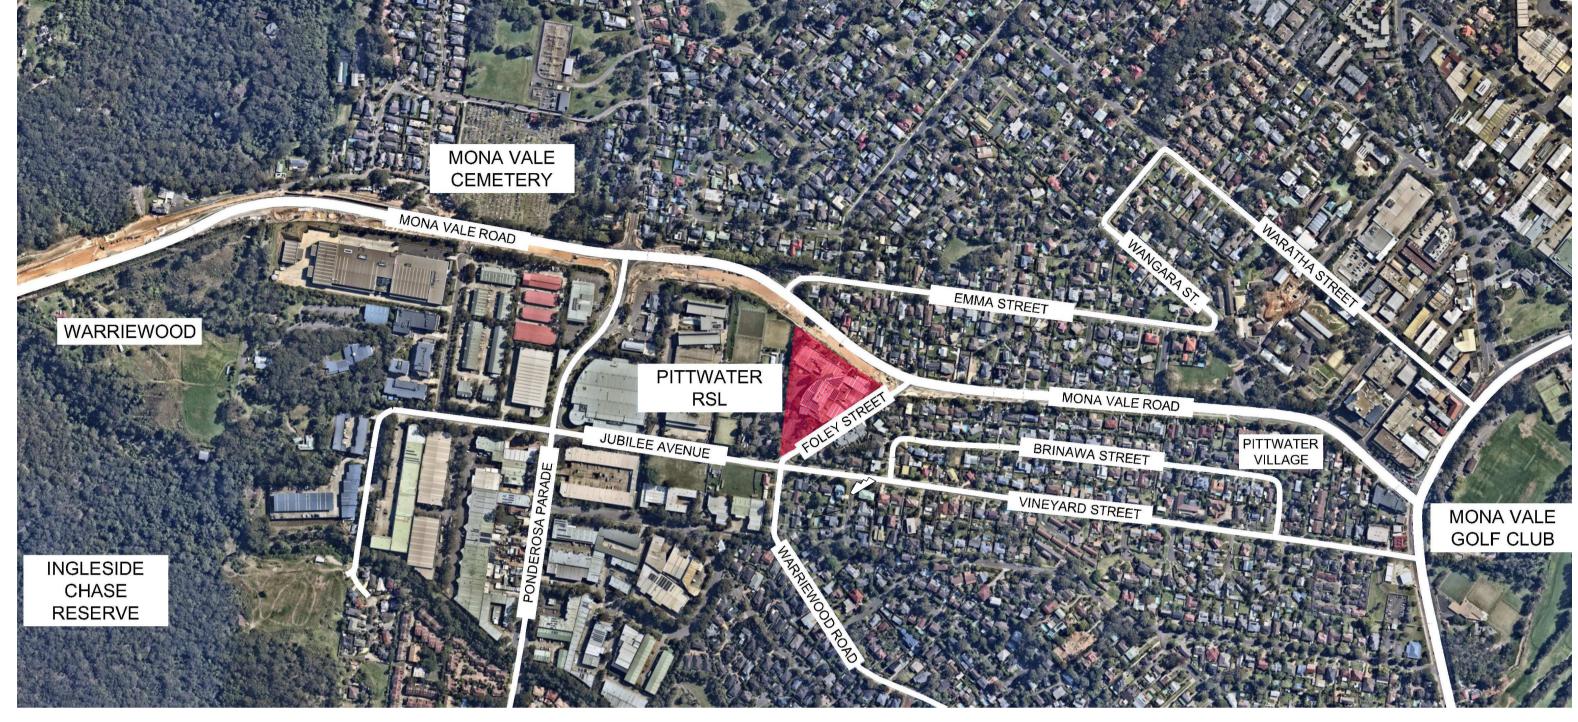

# 82 MONA VALE ROAD MONA VALE, N.S.W., 2103

DRAWING

COVER SHEET & SITE ANALYSIS

Ph. 02.8920.1499 Fax. 02.8920.1599

SCALE

23-003

DRAWING NO.

AS INDICATED DA- 000

JOB NUMBER DRAWN BY