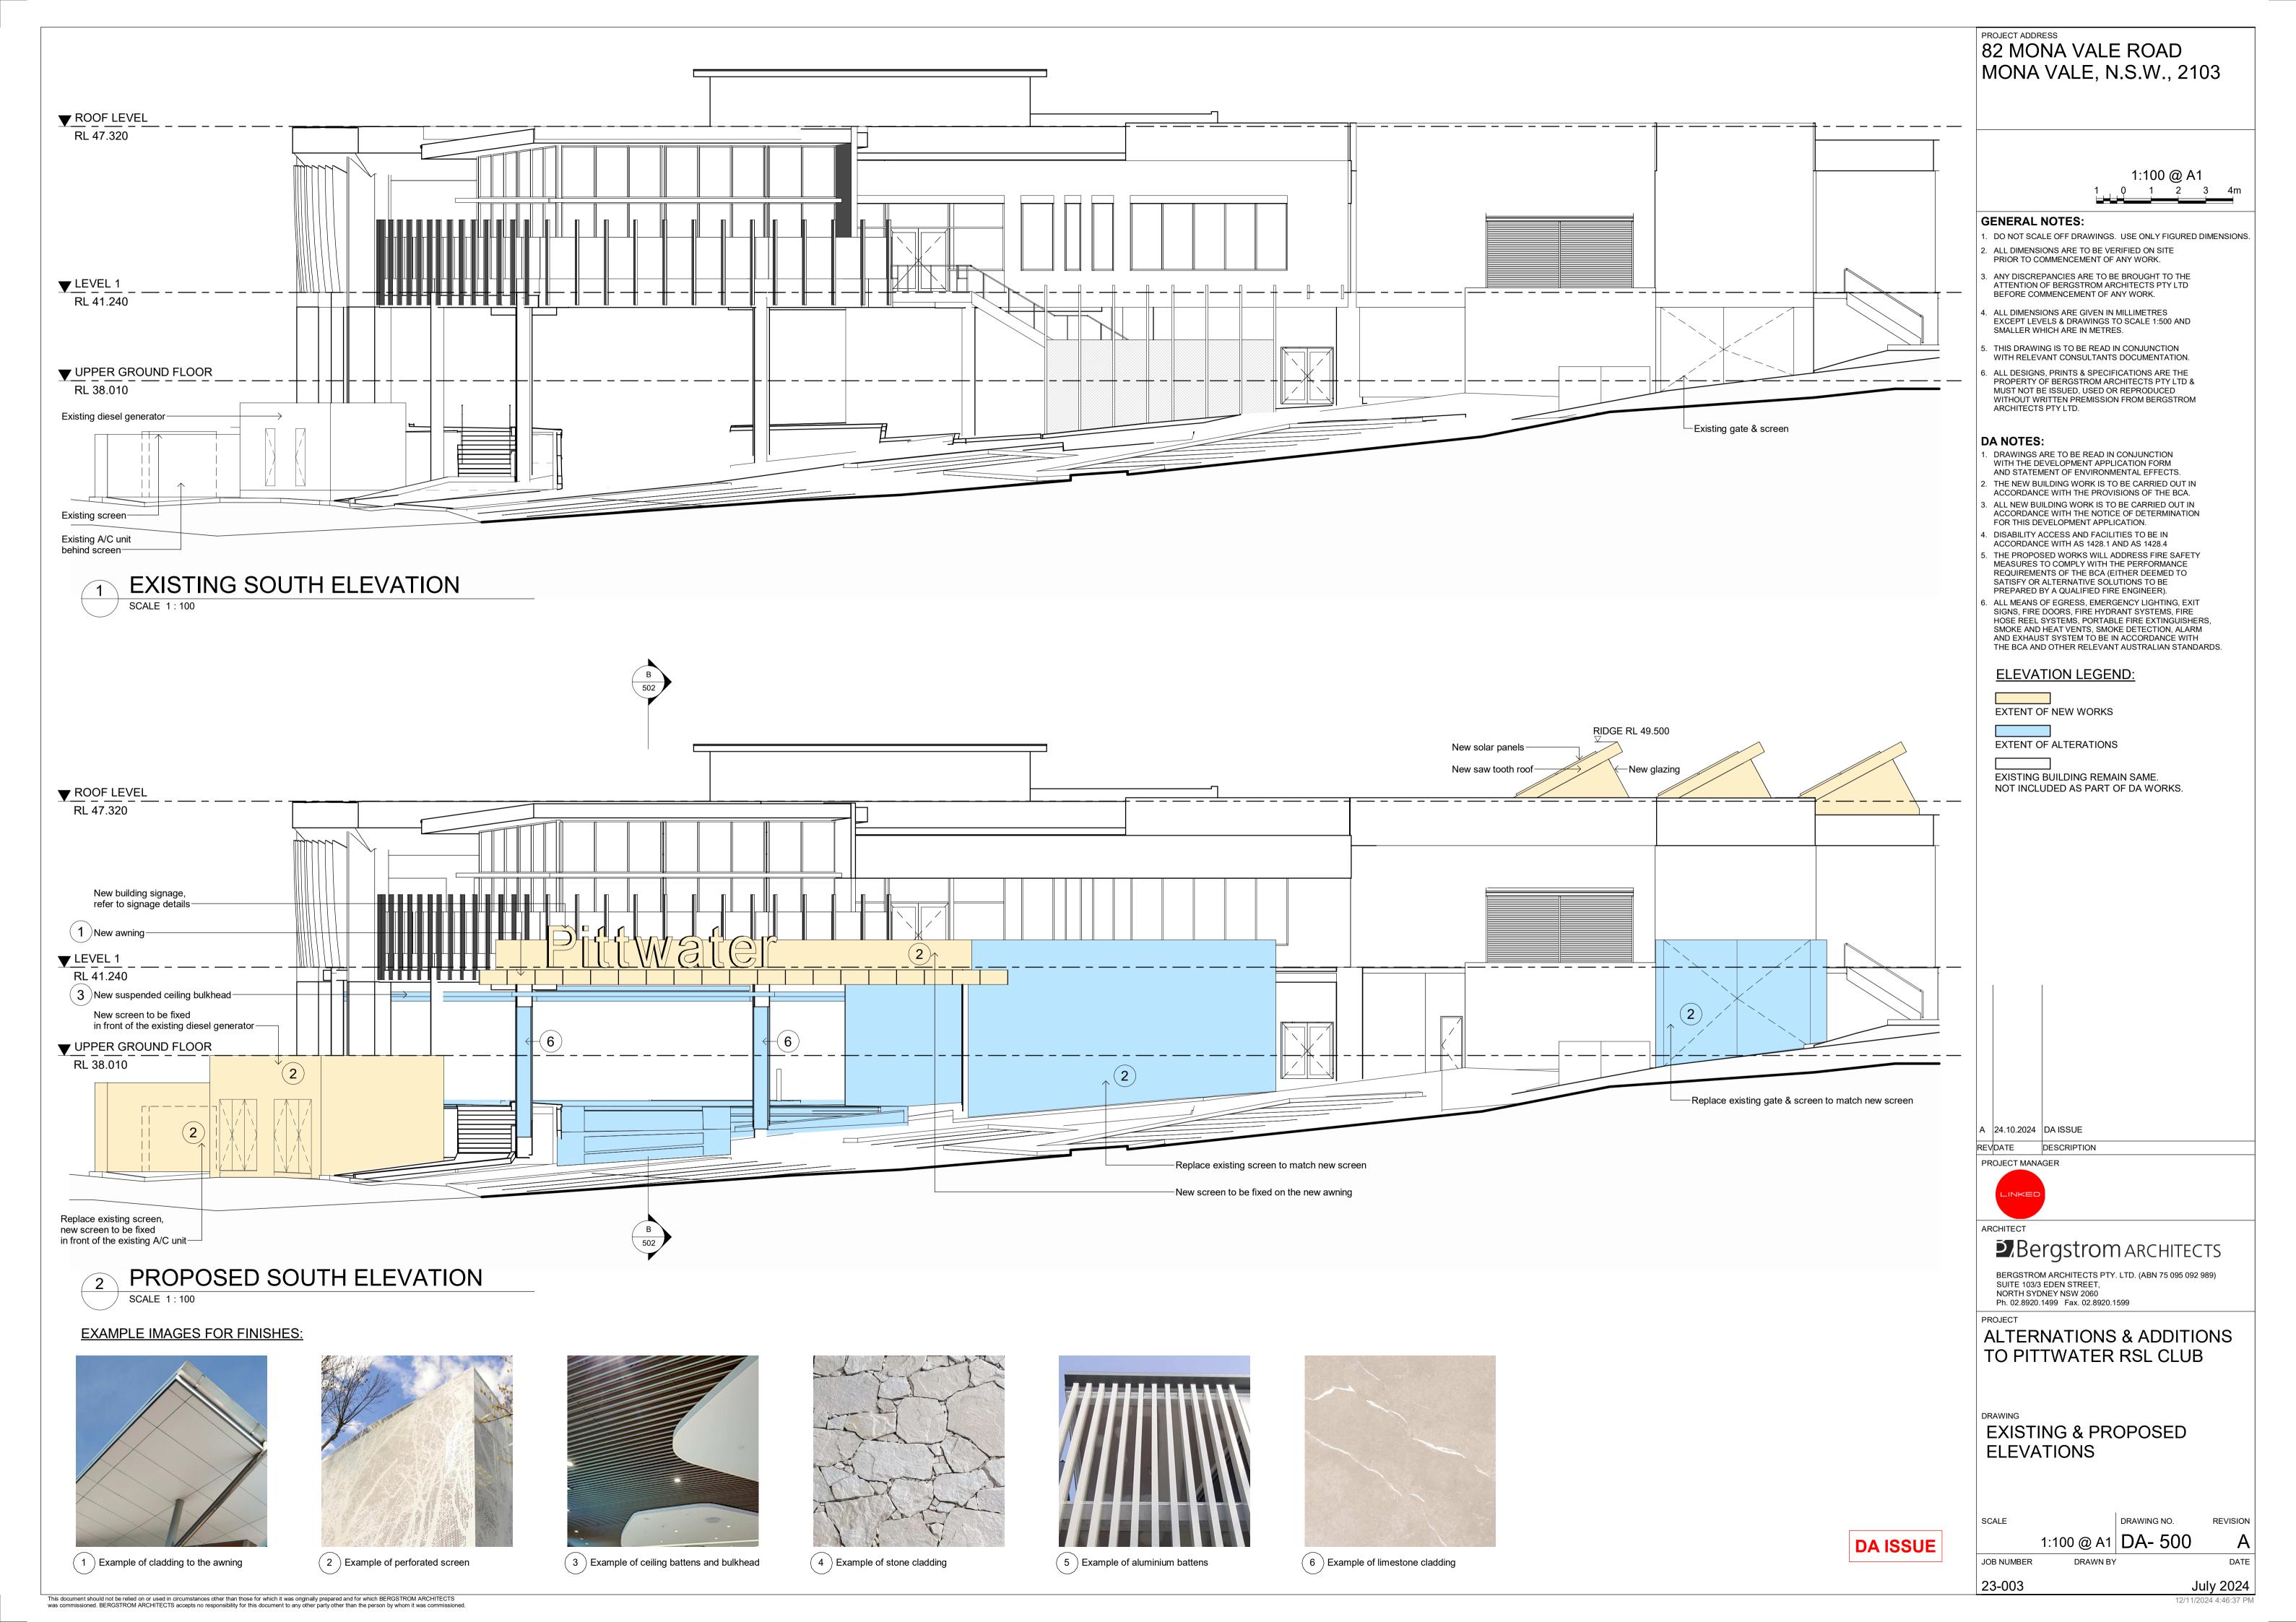

### **EXAMPLE IMAGES FOR FINISHES:**

2 Example of perforated screen

(3) Example of ceiling battens and bulkhead (4) Example of stone cladding

PROJECT ADDRESS 82 MONA VALE ROAD MONA VALE, N.S.W., 2103

#### **GENERAL NOTES:**

- 1. DO NOT SCALE OFF DRAWINGS. USE ONLY FIGURED DIMENSIONS. 2. ALL DIMENSIONS ARE TO BE VERIFIED ON SITE
- 3. ANY DISCREPANCIES ARE TO BE BROUGHT TO THE ATTENTION OF BERGSTROM ARCHITECTS PTY LTD
- BEFORE COMMENCEMENT OF ANY WORK. . ALL DIMENSIONS ARE GIVEN IN MILLIMETRES EXCEPT LEVELS & DRAWINGS TO SCALE 1:500 AND

PRIOR TO COMMENCEMENT OF ANY WORK.

i. THIS DRAWING IS TO BE READ IN CONJUNCTION WITH RELEVANT CONSULTANTS DOCUMENTATION.

SMALLER WHICH ARE IN METRES.

6. ALL DESIGNS, PRINTS & SPECIFICATIONS ARE THE PROPERTY OF BERGSTROM ARCHITECTS PTY LTD & MUST NOT BE ISSUED, USED OR REPRODUCED WITHOUT WRITTEN PREMISSION FROM BERGSTROM ARCHITECTS PTY LTD.

#### DA NOTES:

- 1. DRAWINGS ARE TO BE READ IN CONJUNCTION WITH THE DEVELOPMENT APPLICATION FORM
- AND STATEMENT OF ENVIRONMENTAL EFFECTS. THE NEW BUILDING WORK IS TO BE CARRIED OUT IN ACCORDANCE WITH THE PROVISIONS OF THE BCA.
- 3. ALL NEW BUILDING WORK IS TO BE CARRIED OUT IN ACCORDANCE WITH THE NOTICE OF DETERMINATION FOR THIS DEVELOPMENT APPLICATION.
- 4. DISABILITY ACCESS AND FACILITIES TO BE IN ACCORDANCE WITH AS 1428.1 AND AS 1428.4
- . THE PROPOSED WORKS WILL ADDRESS FIRE SAFETY MEASURES TO COMPLY WITH THE PERFORMANCE REQUIREMENTS OF THE BCA (EITHER DEEMED TO SATISFY OR ALTERNATIVE SOLUTIONS TO BE PREPARED BY A QUALIFIED FIRE ENGINEER).
- 6. ALL MEANS OF EGRESS, EMERGENCY LIGHTING, EXIT SIGNS, FIRE DOORS, FIRE HYDRANT SYSTEMS, FIRE HOSE REEL SYSTEMS, PORTABLE FIRE EXTINGUISHERS, SMOKE AND HEAT VENTS, SMOKE DETECTION, ALARM AND EXHAUST SYSTEM TO BE IN ACCORDANCE WITH THE BCA AND OTHER RELEVANT AUSTRALIAN STANDARDS.