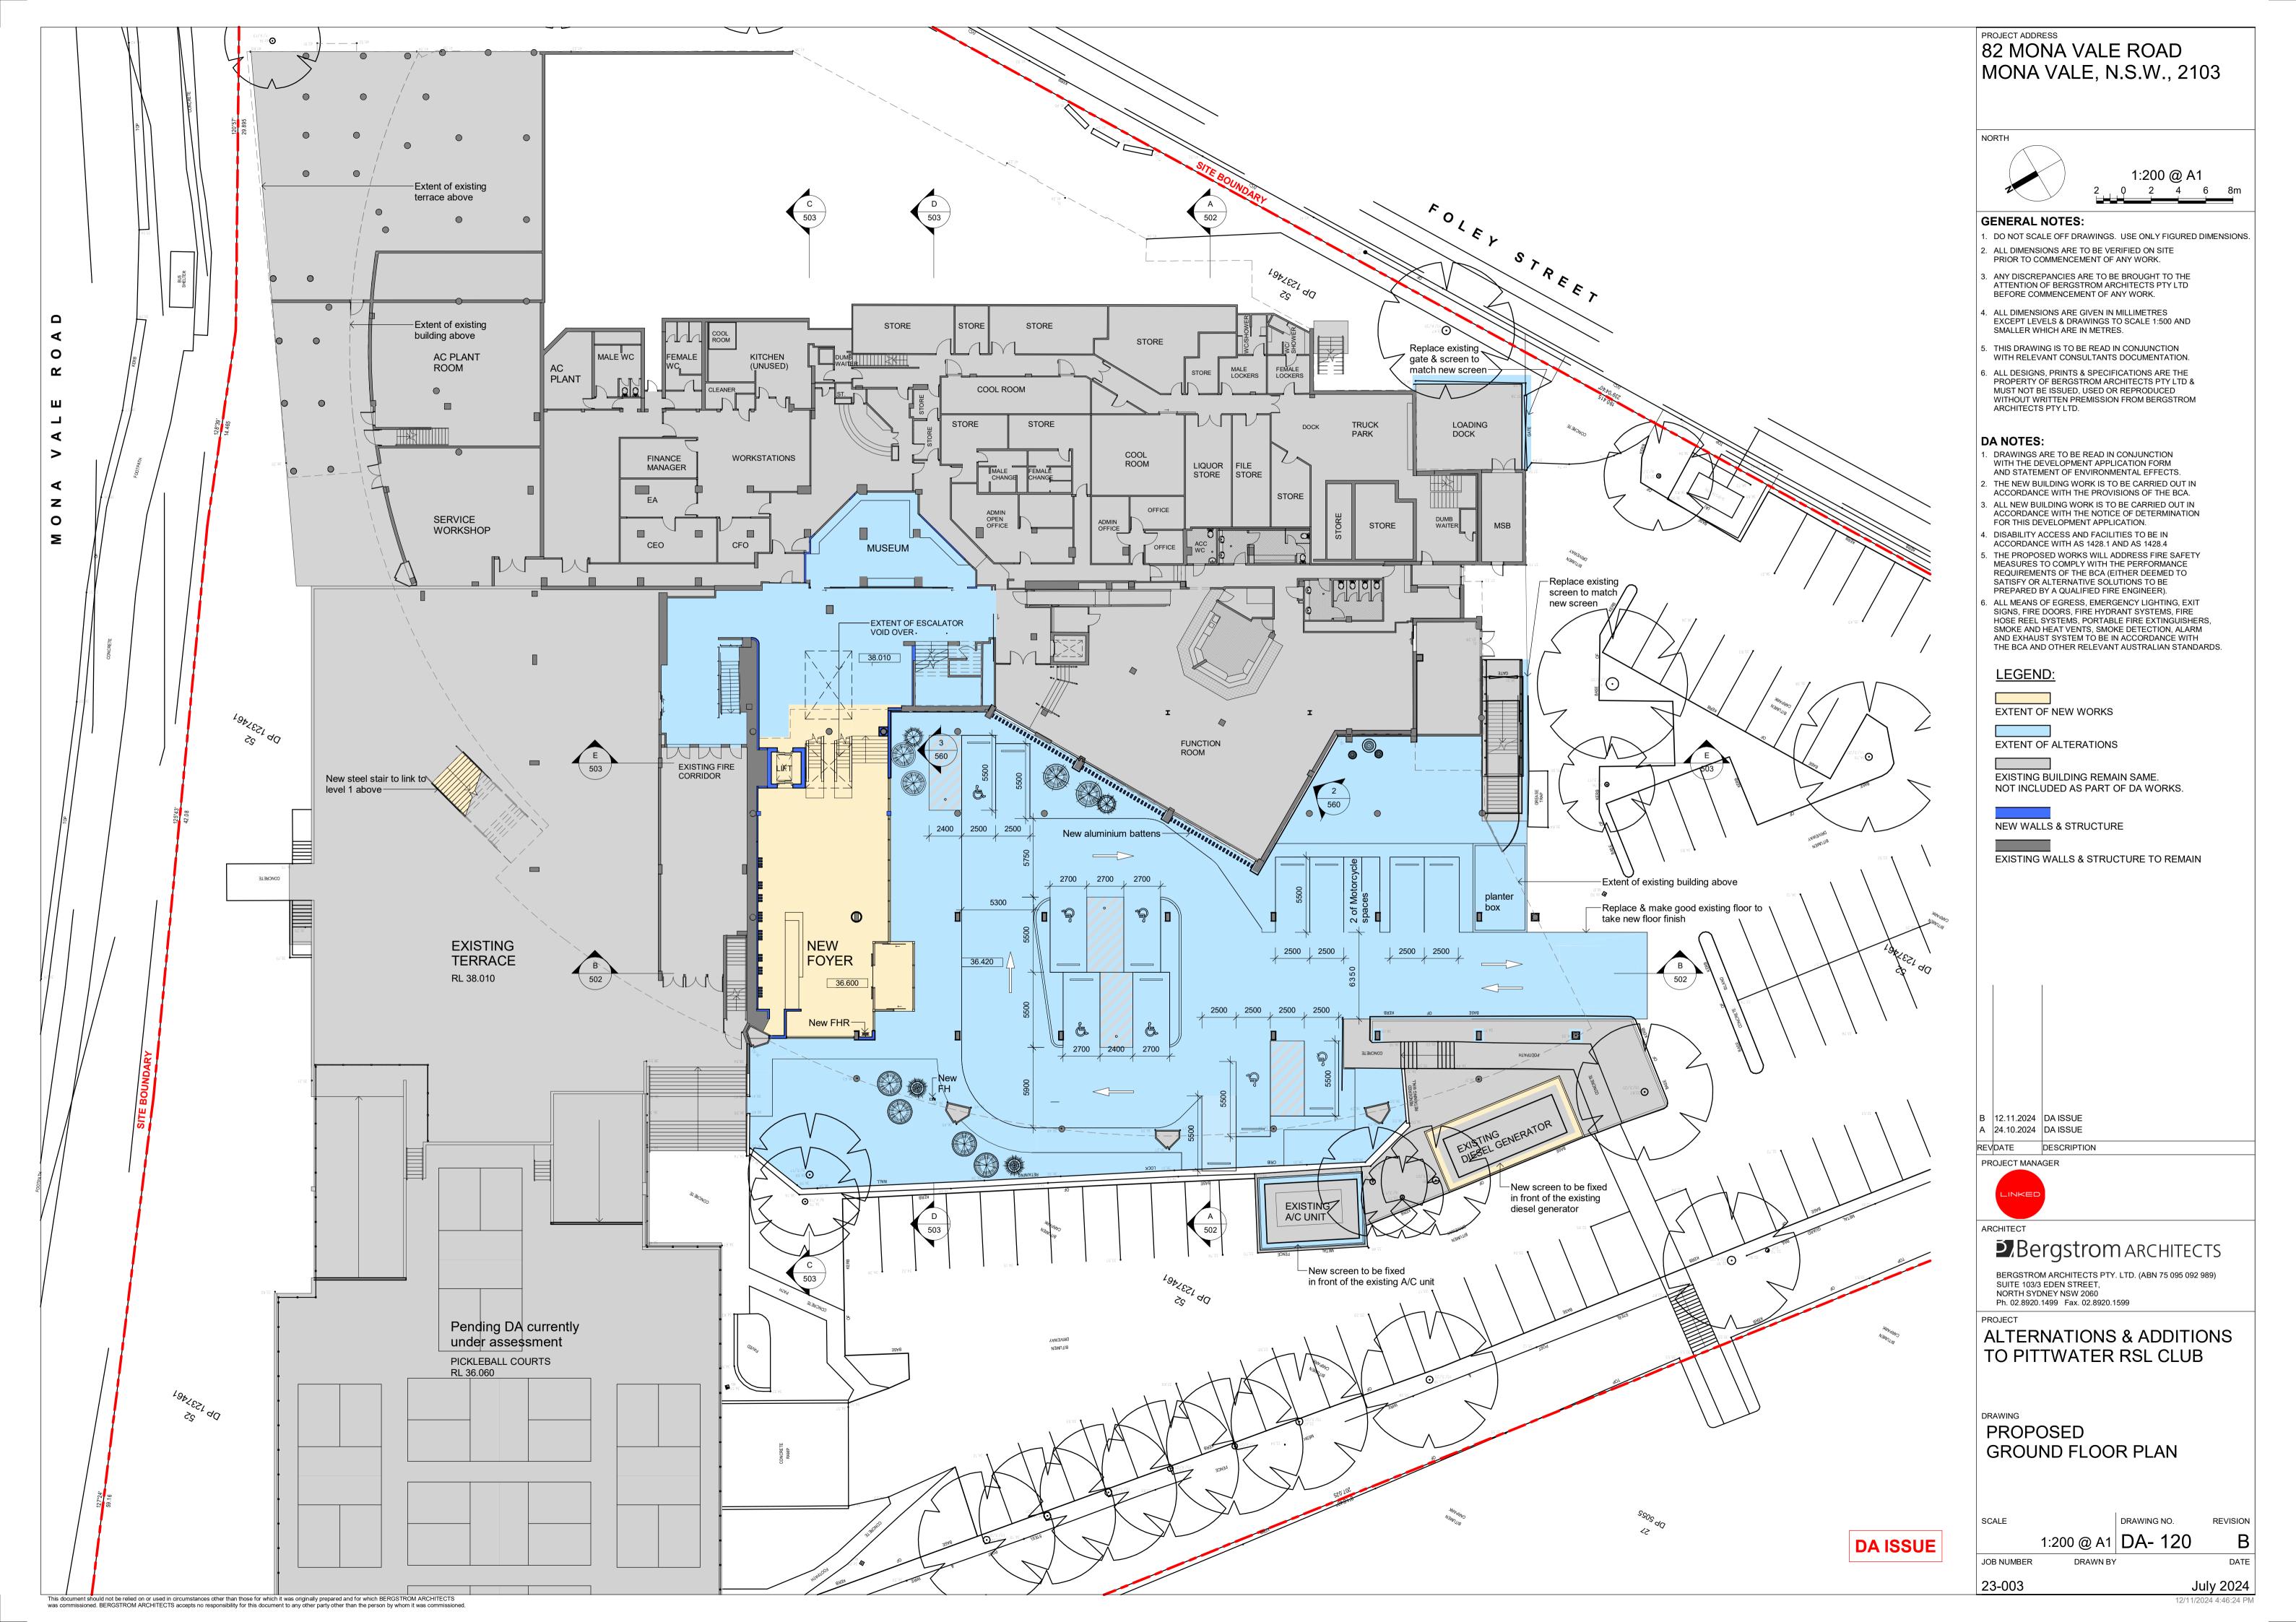

#### **GENERAL NOTES:**

- 1. DO NOT SCALE OFF DRAWINGS. USE ONLY FIGURED DIMENSIONS. 2. ALL DIMENSIONS ARE TO BE VERIFIED ON SITE
- 3. ANY DISCREPANCIES ARE TO BE BROUGHT TO THE ATTENTION OF BERGSTROM ARCHITECTS PTY LTD
- BEFORE COMMENCEMENT OF ANY WORK. . ALL DIMENSIONS ARE GIVEN IN MILLIMETRES EXCEPT LEVELS & DRAWINGS TO SCALE 1:500 AND

PRIOR TO COMMENCEMENT OF ANY WORK.

i. THIS DRAWING IS TO BE READ IN CONJUNCTION WITH RELEVANT CONSULTANTS DOCUMENTATION.

SMALLER WHICH ARE IN METRES.

6. ALL DESIGNS, PRINTS & SPECIFICATIONS ARE THE PROPERTY OF BERGSTROM ARCHITECTS PTY LTD & MUST NOT BE ISSUED, USED OR REPRODUCED WITHOUT WRITTEN PREMISSION FROM BERGSTROM ARCHITECTS PTY LTD.

#### DA NOTES:

- 1. DRAWINGS ARE TO BE READ IN CONJUNCTION WITH THE DEVELOPMENT APPLICATION FORM
- AND STATEMENT OF ENVIRONMENTAL EFFECTS. THE NEW BUILDING WORK IS TO BE CARRIED OUT IN ACCORDANCE WITH THE PROVISIONS OF THE BCA.
- 3. ALL NEW BUILDING WORK IS TO BE CARRIED OUT IN ACCORDANCE WITH THE NOTICE OF DETERMINATION FOR THIS DEVELOPMENT APPLICATION.
- 4. DISABILITY ACCESS AND FACILITIES TO BE IN ACCORDANCE WITH AS 1428.1 AND AS 1428.4
- . THE PROPOSED WORKS WILL ADDRESS FIRE SAFETY MEASURES TO COMPLY WITH THE PERFORMANCE REQUIREMENTS OF THE BCA (EITHER DEEMED TO SATISFY OR ALTERNATIVE SOLUTIONS TO BE PREPARED BY A QUALIFIED FIRE ENGINEER).
- 6. ALL MEANS OF EGRESS, EMERGENCY LIGHTING, EXIT SIGNS, FIRE DOORS, FIRE HYDRANT SYSTEMS, FIRE HOSE REEL SYSTEMS, PORTABLE FIRE EXTINGUISHERS, SMOKE AND HEAT VENTS, SMOKE DETECTION, ALARM AND EXHAUST SYSTEM TO BE IN ACCORDANCE WITH THE BCA AND OTHER RELEVANT AUSTRALIAN STANDARDS.