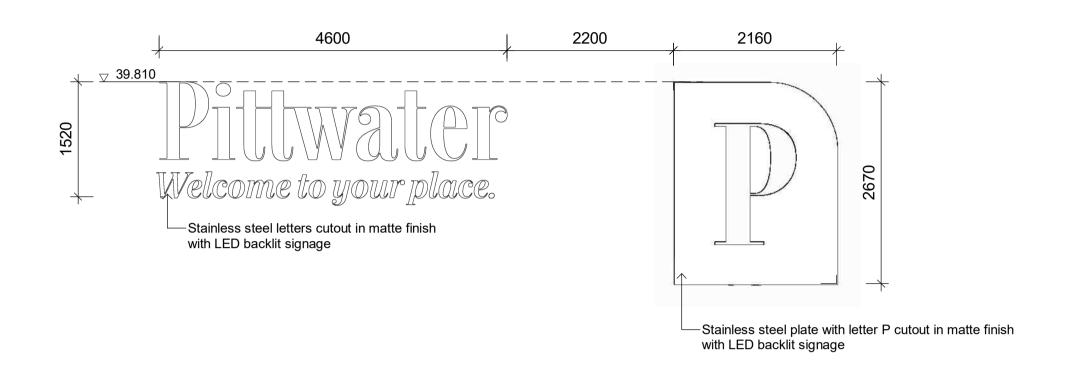

PROPOSED 3D RENDER VIEWS

DRAWING NO. NTS DA- 550

JOB NUMBER DRAWN BY 23-003

**DA ISSUE** 

REVISION

SIGNAGE ELEVATION WALL SIGNAGE SCALE 1:50

PROJECT ADDRESS 82 MONA VALE ROAD MONA VALE, N.S.W., 2103