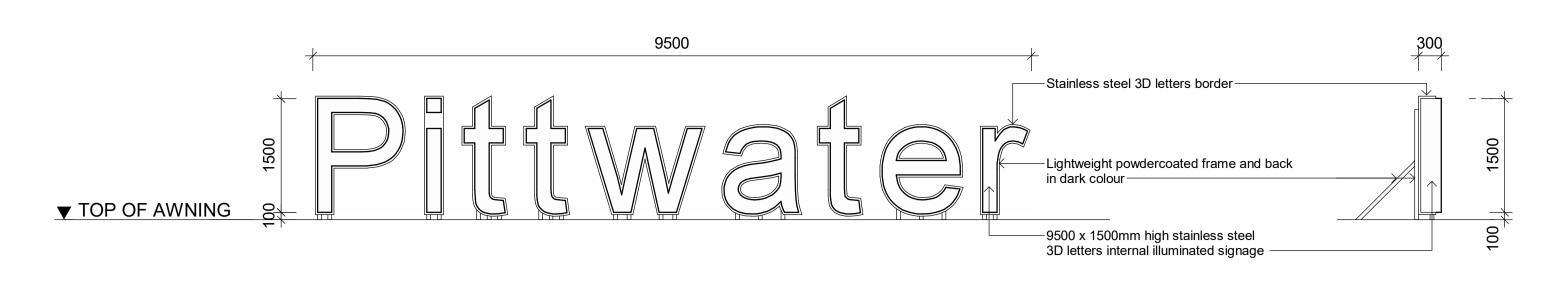

PROPOSED 3D RENDER VIEWS

DRAWING NO. NTS DA- 550

JOB NUMBER DRAWN BY 23-003

**DA ISSUE** 

REVISION

SIGNAGE ELEVATION WALL SIGNAGE SCALE 1:50

PROJECT ADDRESS 82 MONA VALE ROAD MONA VALE, N.S.W., 2103