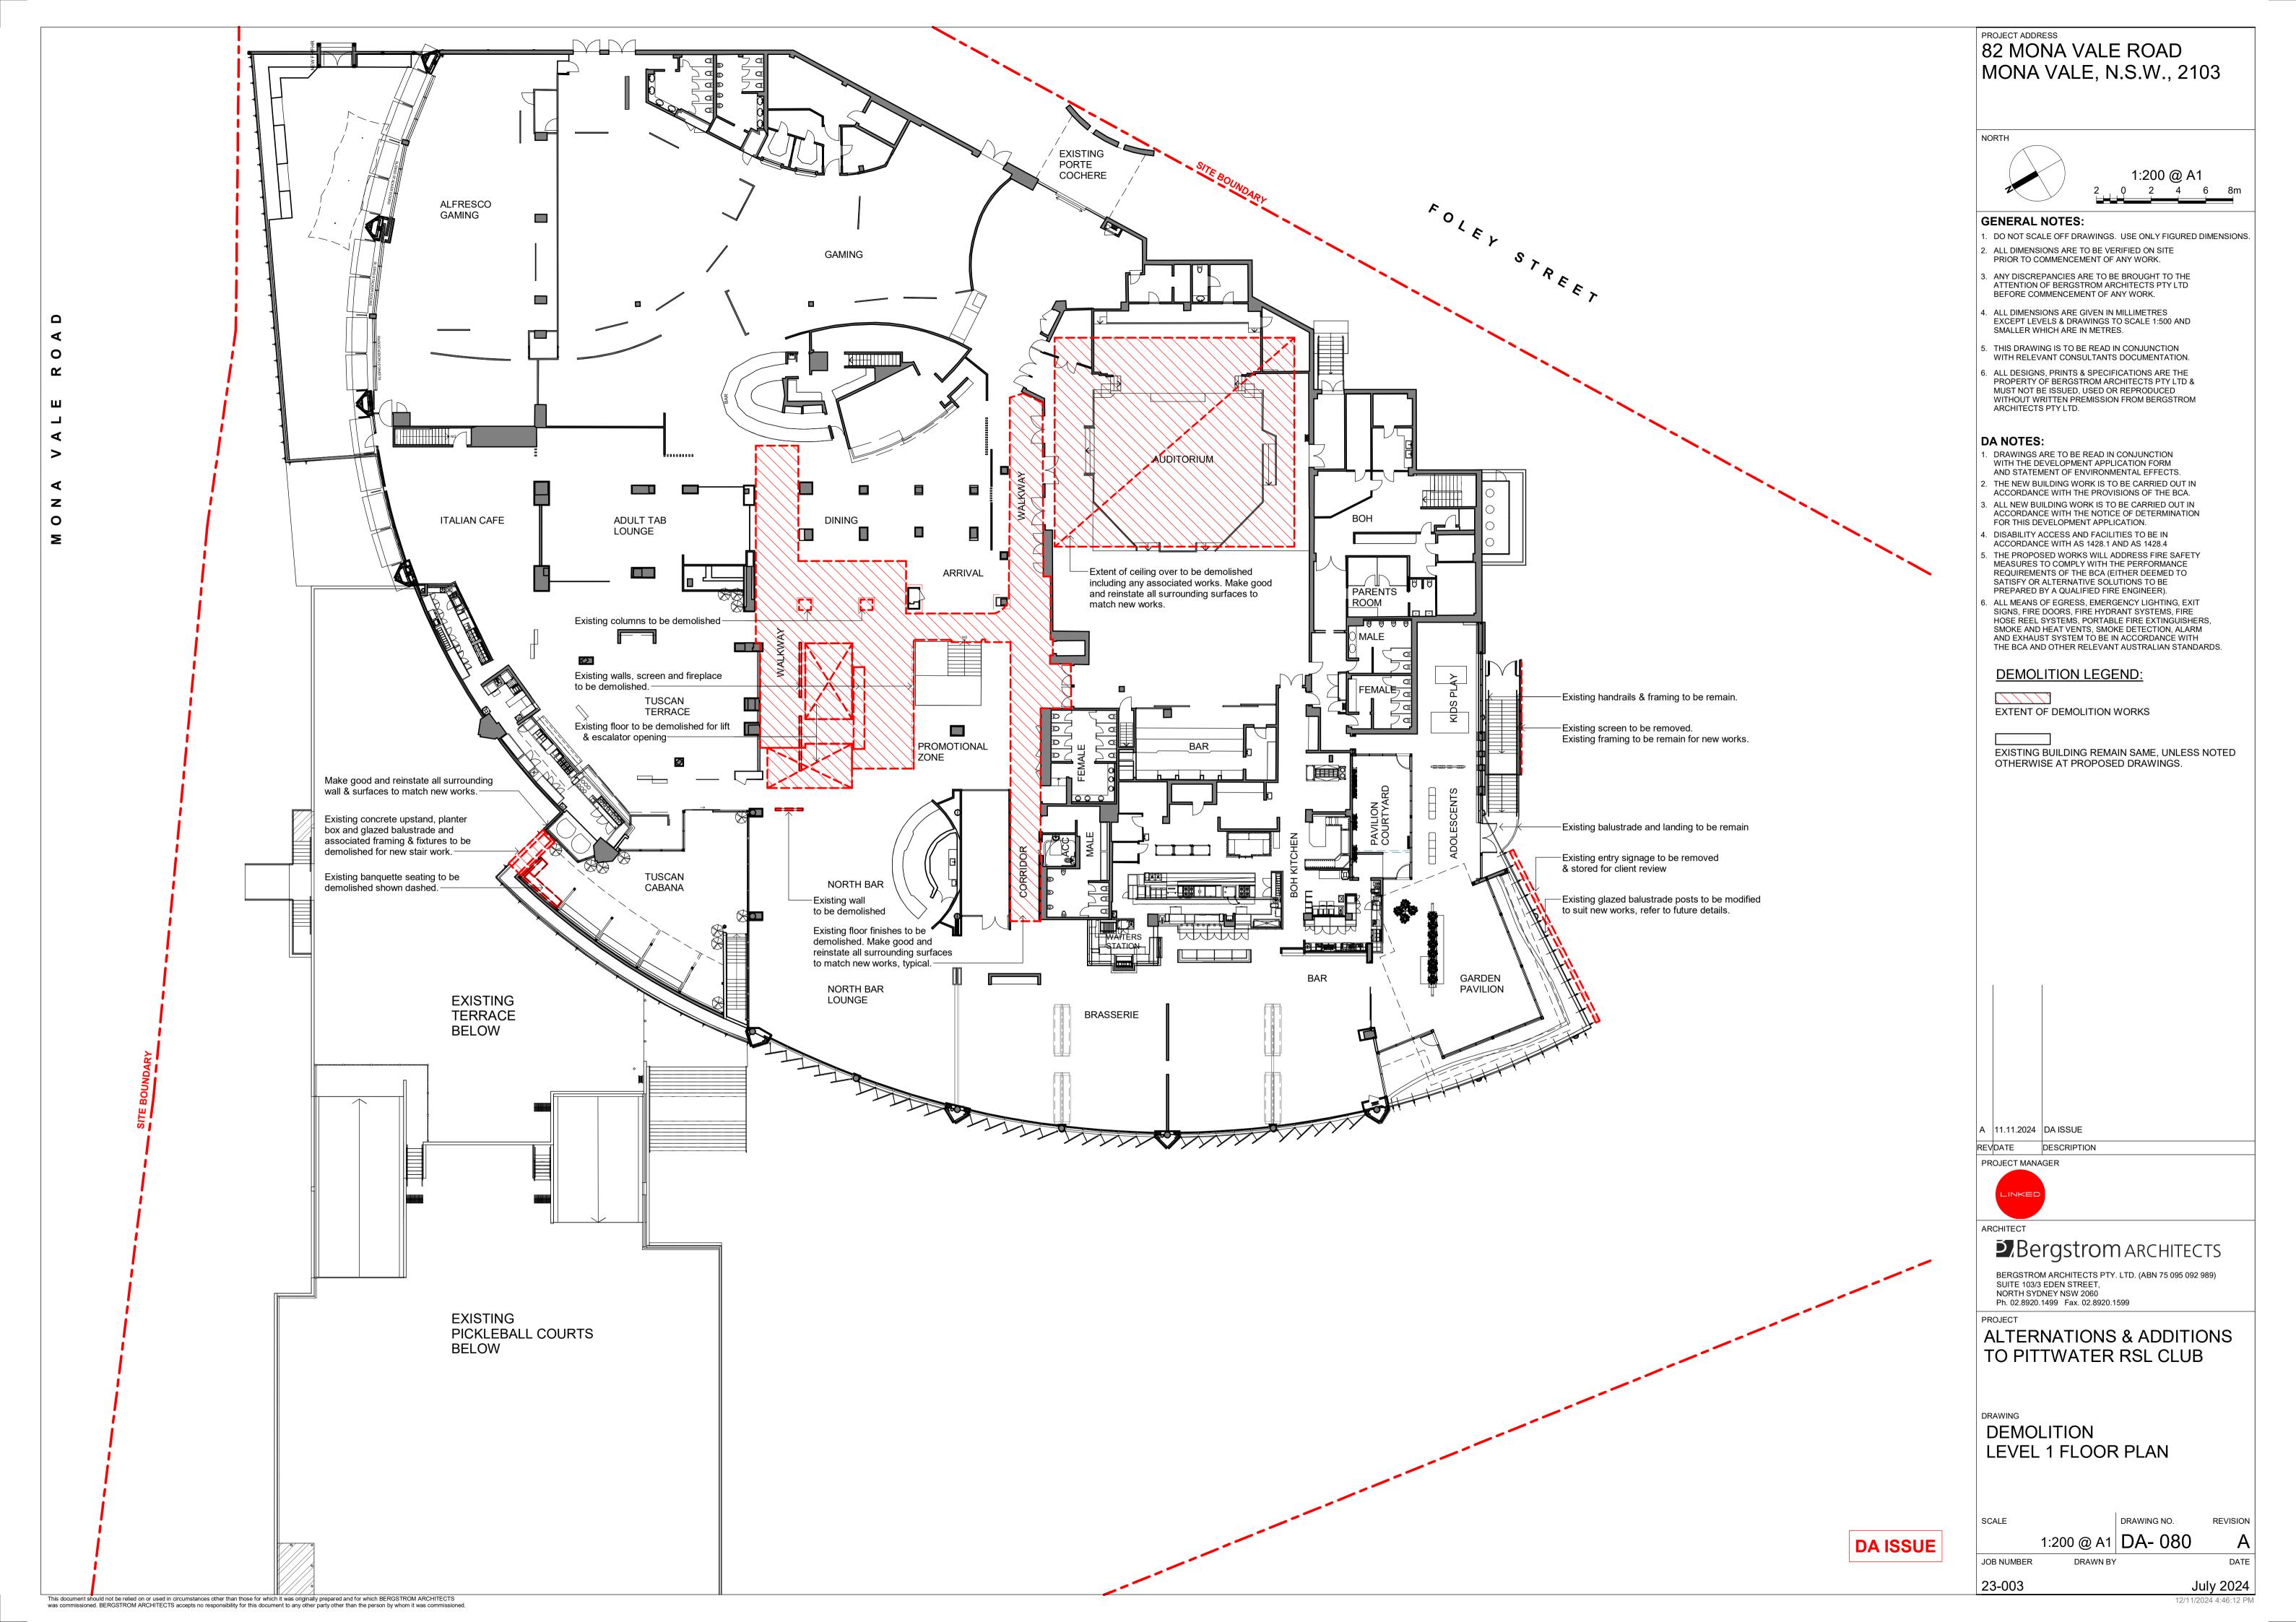

#### GENERAL NOTES:

- DO NOT SCALE OFF DRAWINGS. USE ONLY FIGURED DIMENSIONS.
   ALL DIMENSIONS ARE TO BE VERIFIED ON SITE PRIOR TO COMMENCEMENT OF ANY WORK.
- 3. ANY DISCREPANCIES ARE TO BE BROUGHT TO THE ATTENTION OF BERGSTROM ARCHITECTS PTY LTD BEFORE COMMENCEMENT OF ANY WORK.
- 4. ALL DIMENSIONS ARE GIVEN IN MILLIMETRES EXCEPT LEVELS & DRAWINGS TO SCALE 1:500 AND SMALLER WHICH ARE IN METRES.
- . THIS DRAWING IS TO BE READ IN CONJUNCTION WITH RELEVANT CONSULTANTS DOCUMENTATION.
- 6. ALL DESIGNS, PRINTS & SPECIFICATIONS ARE THE PROPERTY OF BERGSTROM ARCHITECTS PTY LTD & MUST NOT BE ISSUED, USED OR REPRODUCED WITHOUT WRITTEN PREMISSION FROM BERGSTROM ARCHITECTS PTY LTD.

#### **DA NOTES:**

- 1. DRAWINGS ARE TO BE READ IN CONJUNCTION WITH THE DEVELOPMENT APPLICATION FORM
- AND STATEMENT OF ENVIRONMENTAL EFFECTS.

  2. THE NEW BUILDING WORK IS TO BE CARRIED OUT IN
- ACCORDANCE WITH THE PROVISIONS OF THE BCA.
- 3. ALL NEW BUILDING WORK IS TO BE CARRIED OUT IN ACCORDANCE WITH THE NOTICE OF DETERMINATION FOR THIS DEVELOPMENT APPLICATION.
- 4. DISABILITY ACCESS AND FACILITIES TO BE IN ACCORDANCE WITH AS 1428.1 AND AS 1428.4
   5. THE PROPOSED WORKS WILL ADDRESS FIRE SAFETY
- 5. THE PROPOSED WORKS WILL ADDRESS FIRE SAFE MEASURES TO COMPLY WITH THE PERFORMANCE REQUIREMENTS OF THE BCA (EITHER DEEMED TO SATISFY OR ALTERNATIVE SOLUTIONS TO BE PREPARED BY A QUALIFIED FIRE ENGINEER).
- 6. ALL MEANS OF EGRESS, EMERGENCY LIGHTING, EXIT SIGNS, FIRE DOORS, FIRE HYDRANT SYSTEMS, FIRE HOSE REEL SYSTEMS, PORTABLE FIRE EXTINGUISHERS, SMOKE AND HEAT VENTS, SMOKE DETECTION, ALARM AND EXHAUST SYSTEM TO BE IN ACCORDANCE WITH THE BCA AND OTHER RELEVANT AUSTRALIAN STANDARDS