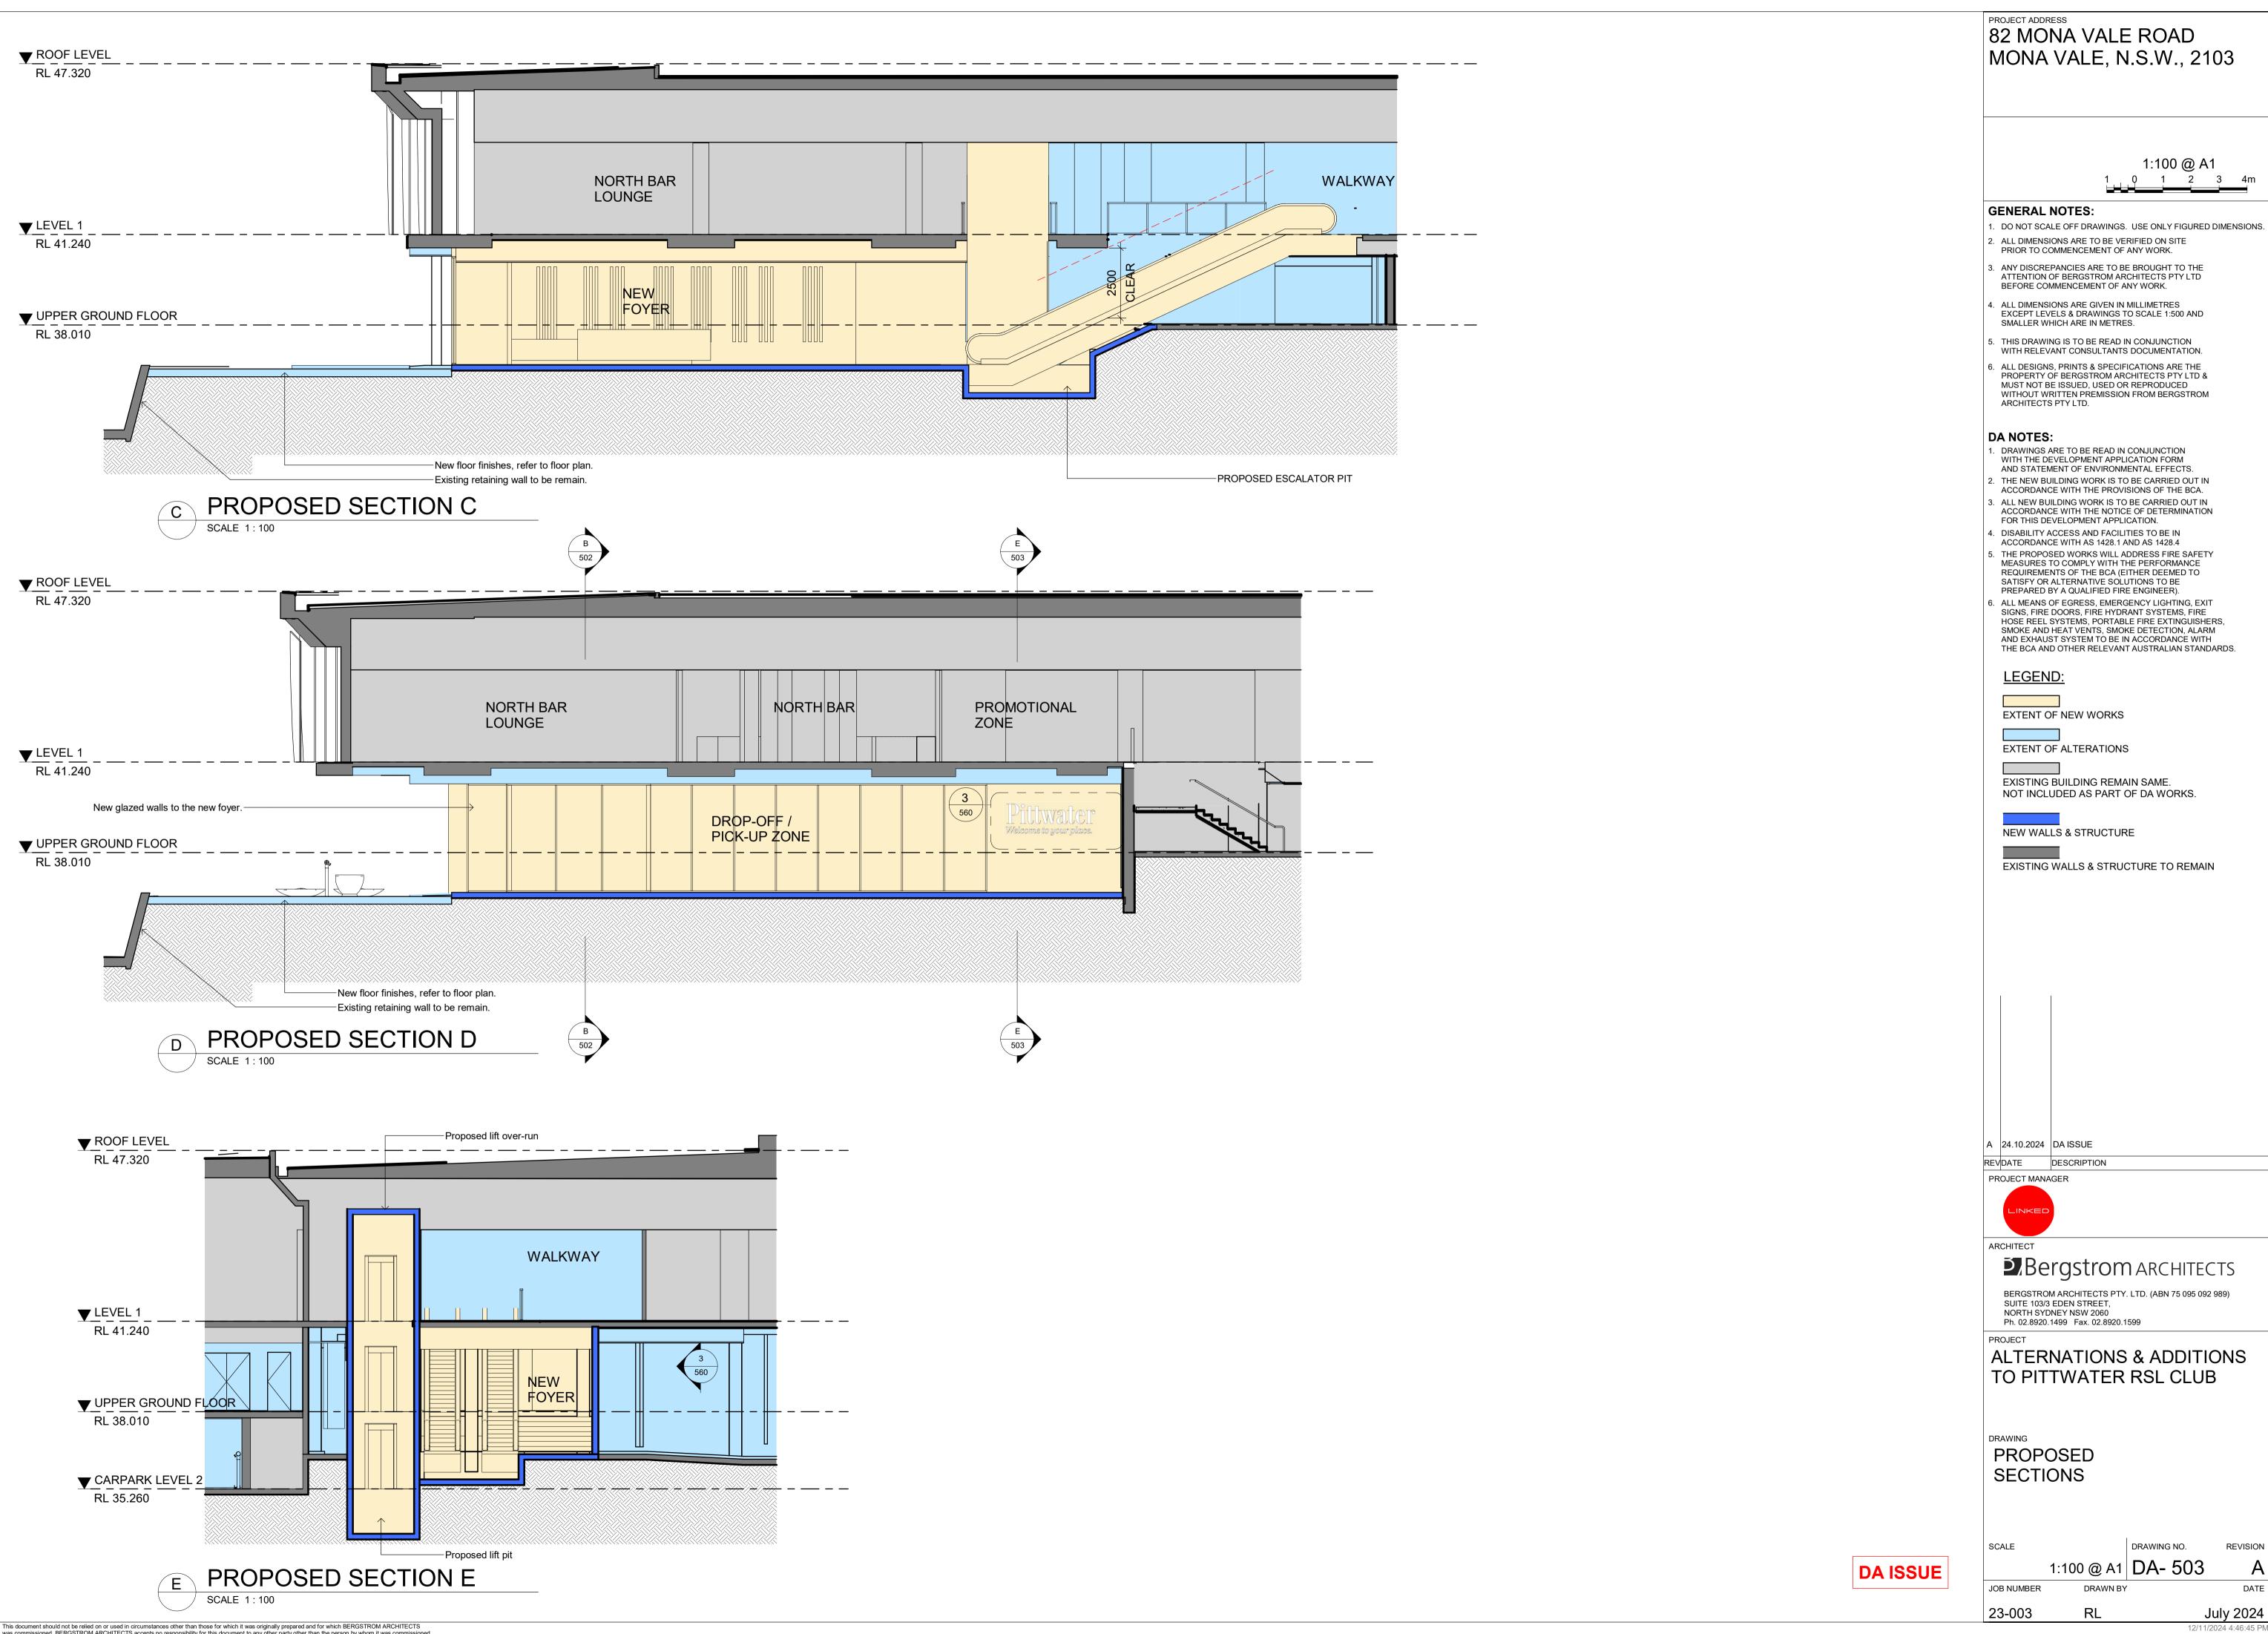

# DRAWING LIST:

COVER SHEET & SITE ANALYSIS DA001 SITE PLAN EXISTING BASEMENT FLOOR PLAN EXISTING GROUND FLOOR PLAN EXISTING LEVEL 1 FLOOR PLAN EXISTING ROOF PLAN DEMOLITION BASEMENT PLAN DEMOLITION GROUND FLOOR PLAN DEMOLITION LEVEL 1 FLOOR PLAN DEMOLITION ROOF PLAN PROPOSED BASEMENT FLOOR PLAN PROPOSED GROUND FLOOR PLAN PROPOSED LEVEL 1 FLOOR PLAN PROPOSED ROOF PLAN **EXISTING & PROPOSED ELEVATIONS EXISTING & PROPOSED ELEVATIONS** PROPOSED SECTIONS

PROPOSED SIGNAGE DETAILS

DA503 PROPOSED SECTIONS
DA550 PROPOSED 3D VIEWS

#### **GENERAL NOTES:**

- 1. DO NOT SCALE OFF DRAWINGS. USE ONLY FIGURED DIMENSIONS. 2. ALL DIMENSIONS ARE TO BE VERIFIED ON SITE PRIOR TO COMMENCEMENT OF ANY WORK.
- 3. ANY DISCREPANCIES ARE TO BE BROUGHT TO THE ATTENTION OF BERGSTROM ARCHITECTS PTY LTD BEFORE COMMENCEMENT OF ANY WORK.
- 4. ALL DIMENSIONS ARE GIVEN IN MILLIMETRES EXCEPT LEVELS & DRAWINGS TO SCALE 1:500 AND SMALLER WHICH ARE IN METRES.
- i. THIS DRAWING IS TO BE READ IN CONJUNCTION WITH RELEVANT CONSULTANTS DOCUMENTATION.
- 3. ALL DESIGNS, PRINTS & SPECIFICATIONS ARE THE PROPERTY OF BERGSTROM ARCHITECTS PTY LTD & MUST NOT BE ISSUED, USED OR REPRODUCED WITHOUT WRITTEN PREMISSION FROM BERGSTROM ARCHITECTS PTY LTD.

#### DA NOTES:

- DRAWINGS ARE TO BE READ IN CONJUNCTION
   WITH THE DEVELOPMENT APPLICATION FORM
   AND STATEMENT OF ENVIRONMENTAL EFFECTS.
- THE NEW BUILDING WORK IS TO BE CARRIED OUT IN
- ACCORDANCE WITH THE PROVISIONS OF THE BCA.
- ALL NEW BUILDING WORK IS TO BE CARRIED OUT IN ACCORDANCE WITH THE NOTICE OF DETERMINATION FOR THIS DEVELOPMENT APPLICATION.
- . DISABILITY ACCESS AND FACILITIES TO BE IN ACCORDANCE WITH AS 1428.1 AND AS 1428.4
- . THE PROPOSED WORKS WILL ADDRESS FIRE SAFETY MEASURES TO COMPLY WITH THE PERFORMANCE REQUIREMENTS OF THE BCA (EITHER DEEMED TO SATISFY OR ALTERNATIVE SOLUTIONS TO BE PREPARED BY A QUALIFIED FIRE ENGINEER).
- 6. ALL MEANS OF EGRESS, EMERGENCY LIGHTING, EXIT SIGNS, FIRE DOORS, FIRE HYDRANT SYSTEMS, FIRE HOSE REEL SYSTEMS, PORTABLE FIRE EXTINGUISHERS, SMOKE AND HEAT VENTS, SMOKE DETECTION, ALARM AND EXHAUST SYSTEM TO BE IN ACCORDANCE WITH THE BCA AND OTHER RELEVANT AUSTRALIAN STANDARDS.