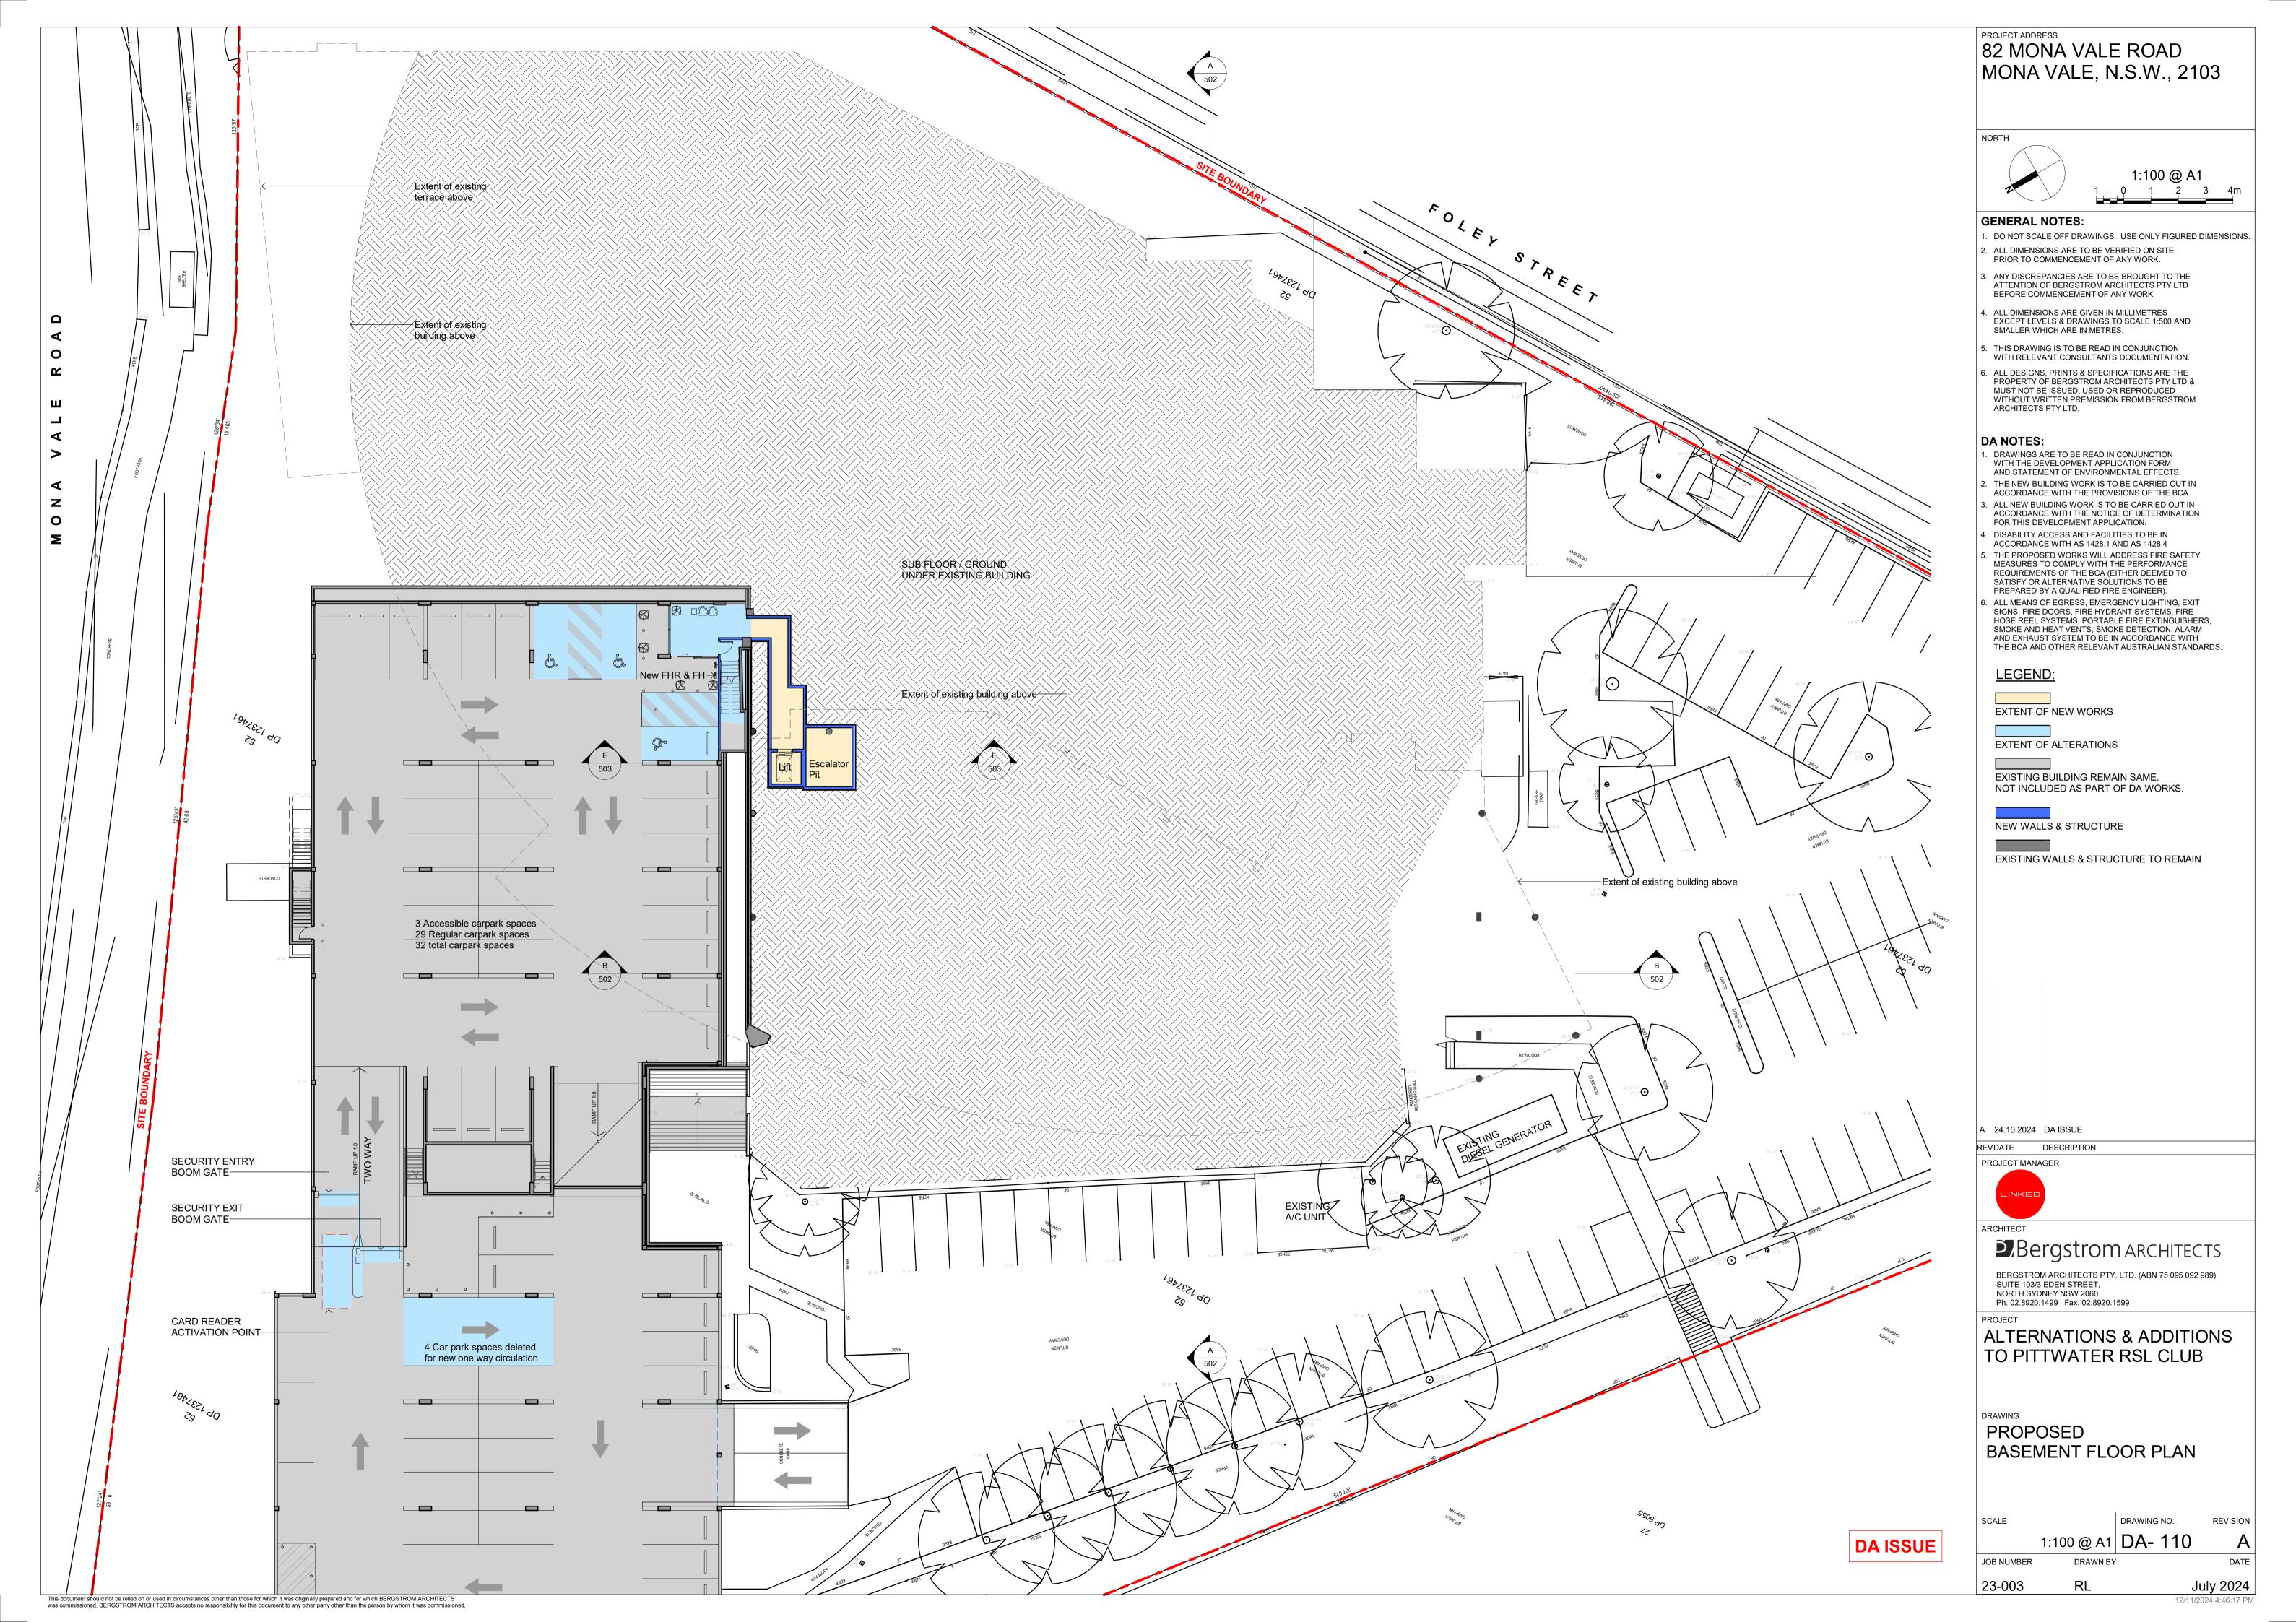

#### **GENERAL NOTES:**

- 1. DO NOT SCALE OFF DRAWINGS. USE ONLY FIGURED DIMENSIONS. 2. ALL DIMENSIONS ARE TO BE VERIFIED ON SITE PRIOR TO COMMENCEMENT OF ANY WORK.
- 3. ANY DISCREPANCIES ARE TO BE BROUGHT TO THE ATTENTION OF BERGSTROM ARCHITECTS PTY LTD BEFORE COMMENCEMENT OF ANY WORK.
- 4. ALL DIMENSIONS ARE GIVEN IN MILLIMETRES EXCEPT LEVELS & DRAWINGS TO SCALE 1:500 AND SMALLER WHICH ARE IN METRES.
- i. THIS DRAWING IS TO BE READ IN CONJUNCTION WITH RELEVANT CONSULTANTS DOCUMENTATION.
- 3. ALL DESIGNS, PRINTS & SPECIFICATIONS ARE THE PROPERTY OF BERGSTROM ARCHITECTS PTY LTD & MUST NOT BE ISSUED, USED OR REPRODUCED WITHOUT WRITTEN PREMISSION FROM BERGSTROM ARCHITECTS PTY LTD.

#### DA NOTES:

- DRAWINGS ARE TO BE READ IN CONJUNCTION
   WITH THE DEVELOPMENT APPLICATION FORM
   AND STATEMENT OF ENVIRONMENTAL EFFECTS.
- THE NEW BUILDING WORK IS TO BE CARRIED OUT IN
- ACCORDANCE WITH THE PROVISIONS OF THE BCA.
- ALL NEW BUILDING WORK IS TO BE CARRIED OUT IN ACCORDANCE WITH THE NOTICE OF DETERMINATION FOR THIS DEVELOPMENT APPLICATION.
- . DISABILITY ACCESS AND FACILITIES TO BE IN ACCORDANCE WITH AS 1428.1 AND AS 1428.4
- . THE PROPOSED WORKS WILL ADDRESS FIRE SAFETY MEASURES TO COMPLY WITH THE PERFORMANCE REQUIREMENTS OF THE BCA (EITHER DEEMED TO SATISFY OR ALTERNATIVE SOLUTIONS TO BE PREPARED BY A QUALIFIED FIRE ENGINEER).
- 6. ALL MEANS OF EGRESS, EMERGENCY LIGHTING, EXIT SIGNS, FIRE DOORS, FIRE HYDRANT SYSTEMS, FIRE HOSE REEL SYSTEMS, PORTABLE FIRE EXTINGUISHERS, SMOKE AND HEAT VENTS, SMOKE DETECTION, ALARM AND EXHAUST SYSTEM TO BE IN ACCORDANCE WITH THE BCA AND OTHER RELEVANT AUSTRALIAN STANDARDS.