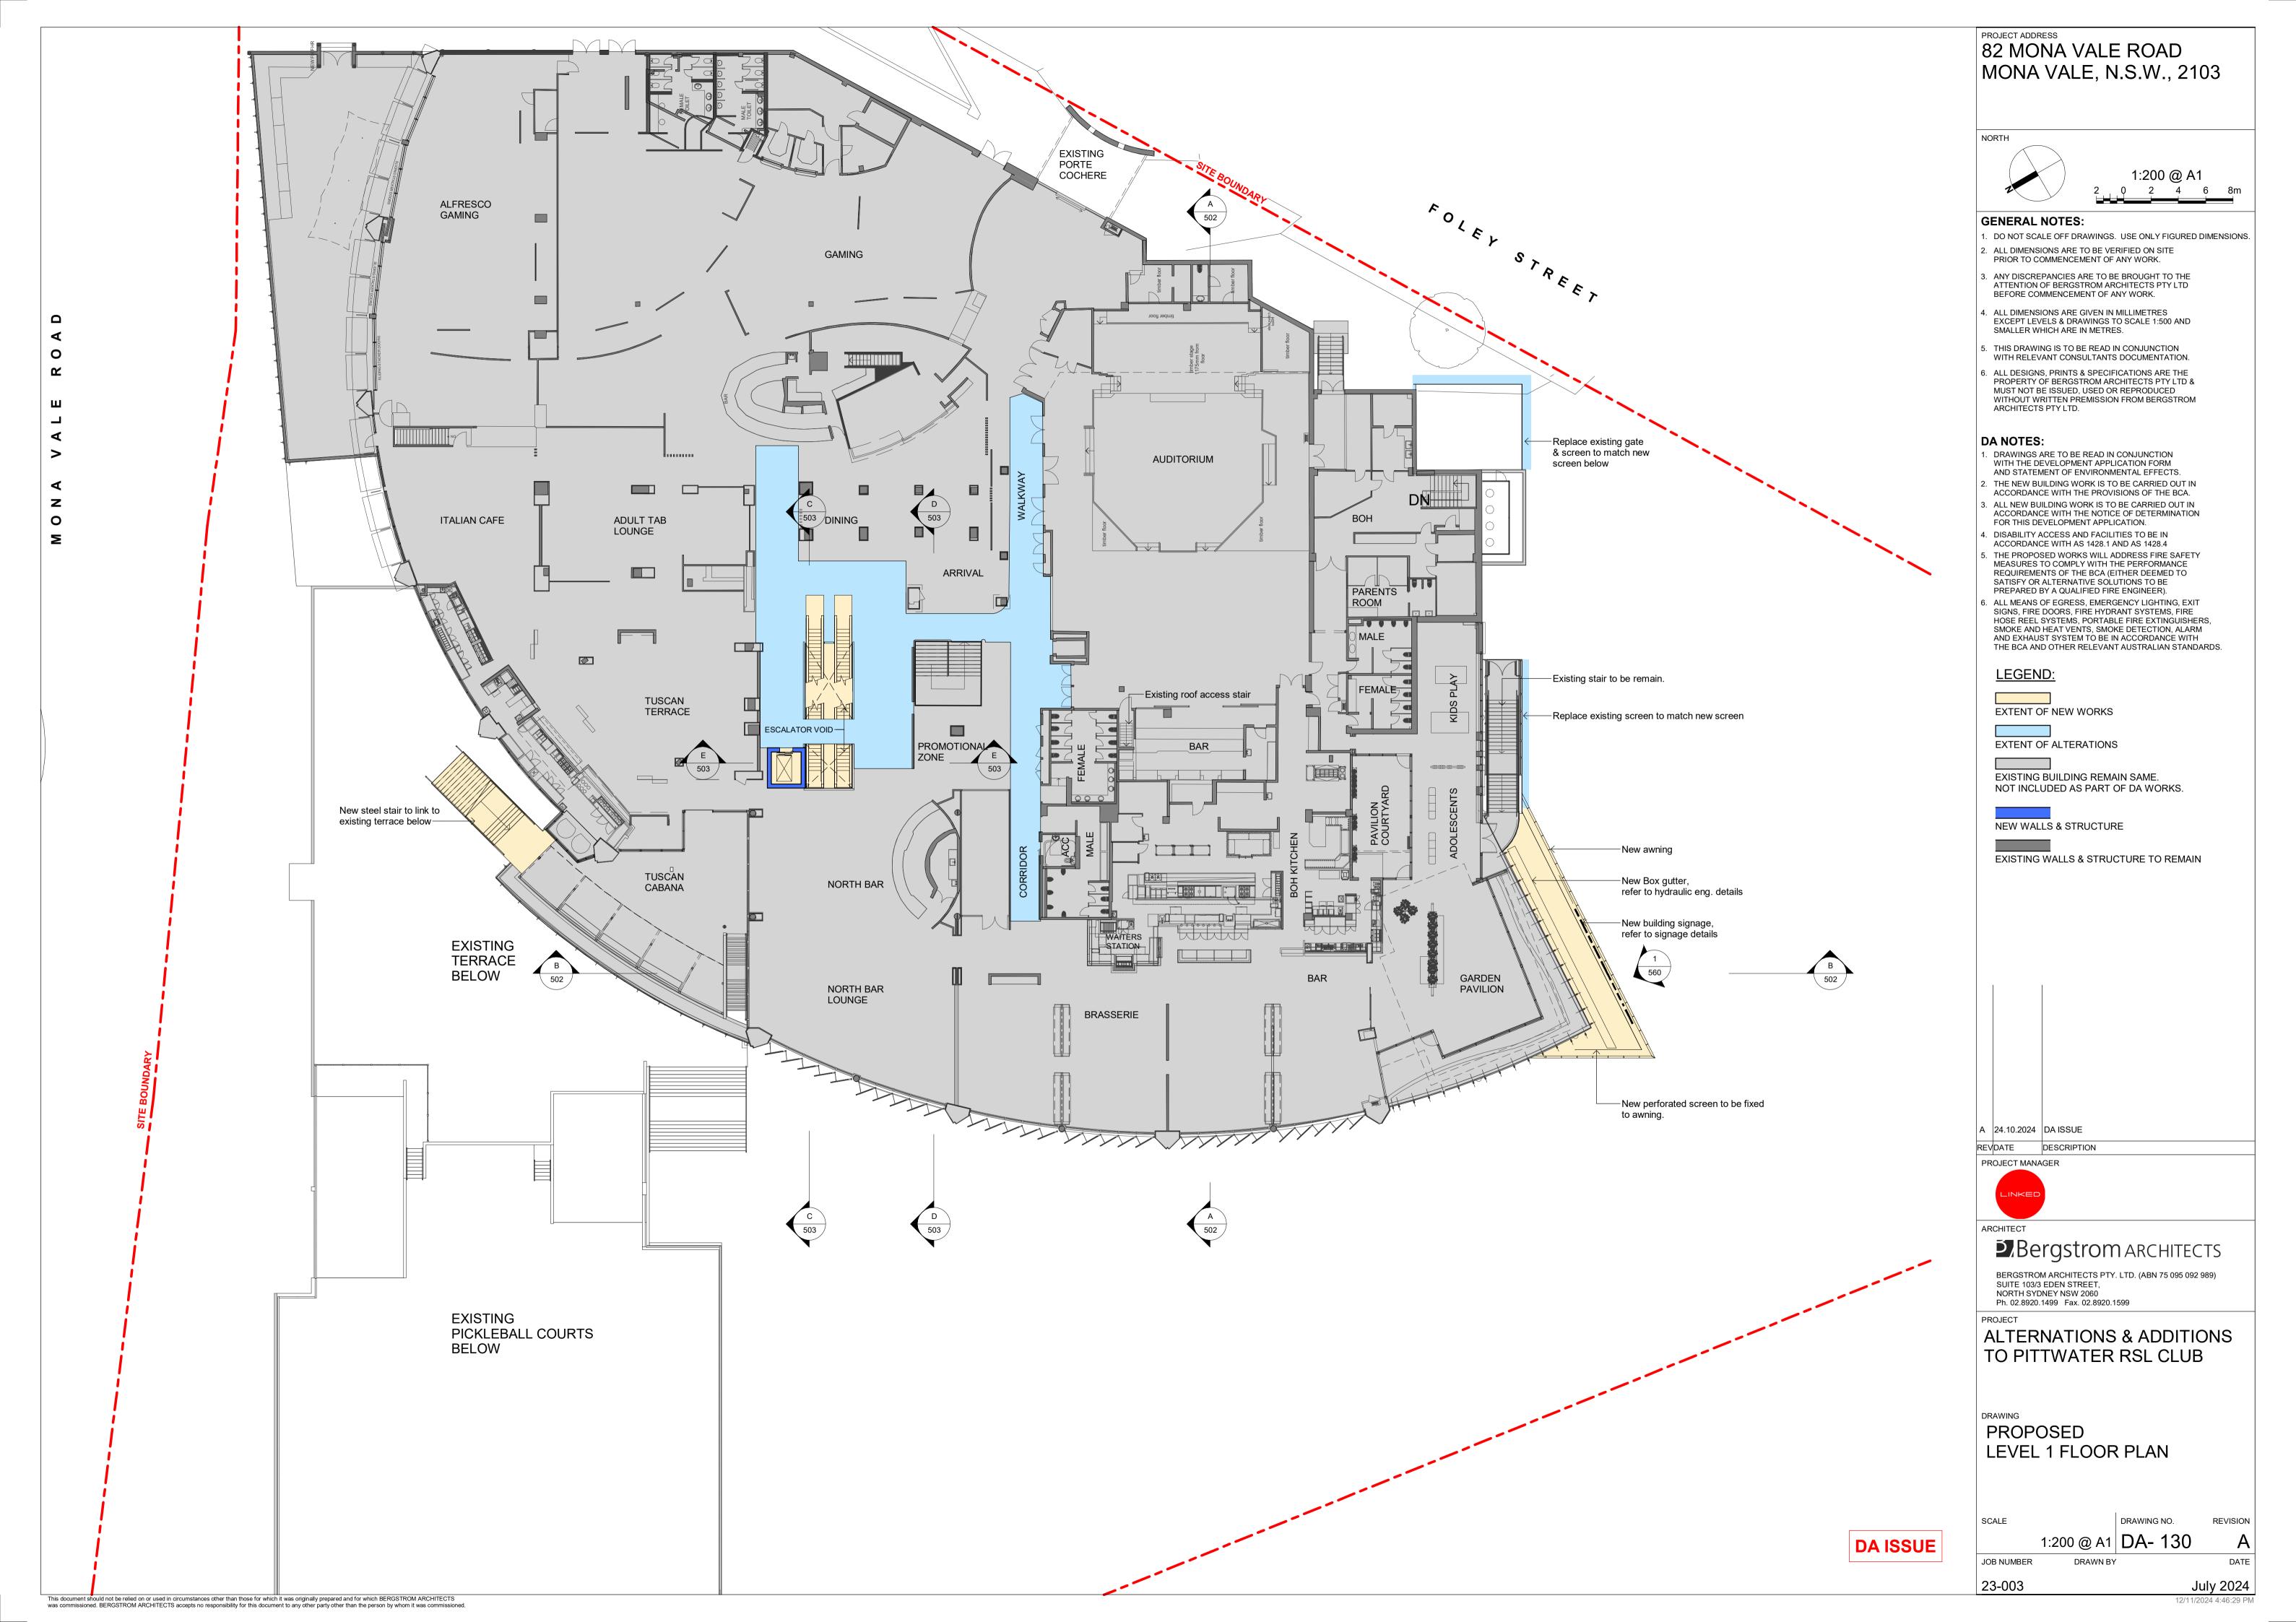

#### GENERAL NOTES:

- DO NOT SCALE OFF DRAWINGS. USE ONLY FIGURED DIMENSIONS.
   ALL DIMENSIONS ARE TO BE VERIFIED ON SITE PRIOR TO COMMENCEMENT OF ANY WORK.
- 3. ANY DISCREPANCIES ARE TO BE BROUGHT TO THE ATTENTION OF BERGSTROM ARCHITECTS PTY LTD BEFORE COMMENCEMENT OF ANY WORK.
- 4. ALL DIMENSIONS ARE GIVEN IN MILLIMETRES EXCEPT LEVELS & DRAWINGS TO SCALE 1:500 AND SMALLER WHICH ARE IN METRES.
- . THIS DRAWING IS TO BE READ IN CONJUNCTION WITH RELEVANT CONSULTANTS DOCUMENTATION.
- 6. ALL DESIGNS, PRINTS & SPECIFICATIONS ARE THE PROPERTY OF BERGSTROM ARCHITECTS PTY LTD & MUST NOT BE ISSUED, USED OR REPRODUCED WITHOUT WRITTEN PREMISSION FROM BERGSTROM ARCHITECTS PTY LTD.

#### **DA NOTES:**

- 1. DRAWINGS ARE TO BE READ IN CONJUNCTION WITH THE DEVELOPMENT APPLICATION FORM
- AND STATEMENT OF ENVIRONMENTAL EFFECTS.

  2. THE NEW BUILDING WORK IS TO BE CARRIED OUT IN
- ACCORDANCE WITH THE PROVISIONS OF THE BCA.
- 3. ALL NEW BUILDING WORK IS TO BE CARRIED OUT IN ACCORDANCE WITH THE NOTICE OF DETERMINATION FOR THIS DEVELOPMENT APPLICATION.
- 4. DISABILITY ACCESS AND FACILITIES TO BE IN ACCORDANCE WITH AS 1428.1 AND AS 1428.4
   5. THE PROPOSED WORKS WILL ADDRESS FIRE SAFETY
- 5. THE PROPOSED WORKS WILL ADDRESS FIRE SAFE MEASURES TO COMPLY WITH THE PERFORMANCE REQUIREMENTS OF THE BCA (EITHER DEEMED TO SATISFY OR ALTERNATIVE SOLUTIONS TO BE PREPARED BY A QUALIFIED FIRE ENGINEER).
- 6. ALL MEANS OF EGRESS, EMERGENCY LIGHTING, EXIT SIGNS, FIRE DOORS, FIRE HYDRANT SYSTEMS, FIRE HOSE REEL SYSTEMS, PORTABLE FIRE EXTINGUISHERS, SMOKE AND HEAT VENTS, SMOKE DETECTION, ALARM AND EXHAUST SYSTEM TO BE IN ACCORDANCE WITH THE BCA AND OTHER RELEVANT AUSTRALIAN STANDARDS