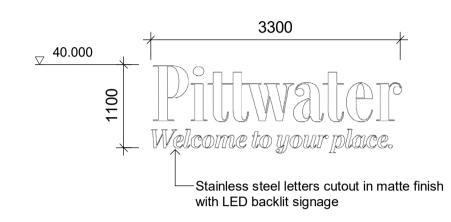

PROPOSED 3D RENDER VIEWS

DRAWING NO. NTS DA- 550

JOB NUMBER DRAWN BY 23-003

**DA ISSUE** 

REVISION

SIGNAGE ELEVATION WALL SIGNAGE SCALE 1:50

PROJECT ADDRESS 82 MONA VALE ROAD MONA VALE, N.S.W., 2103