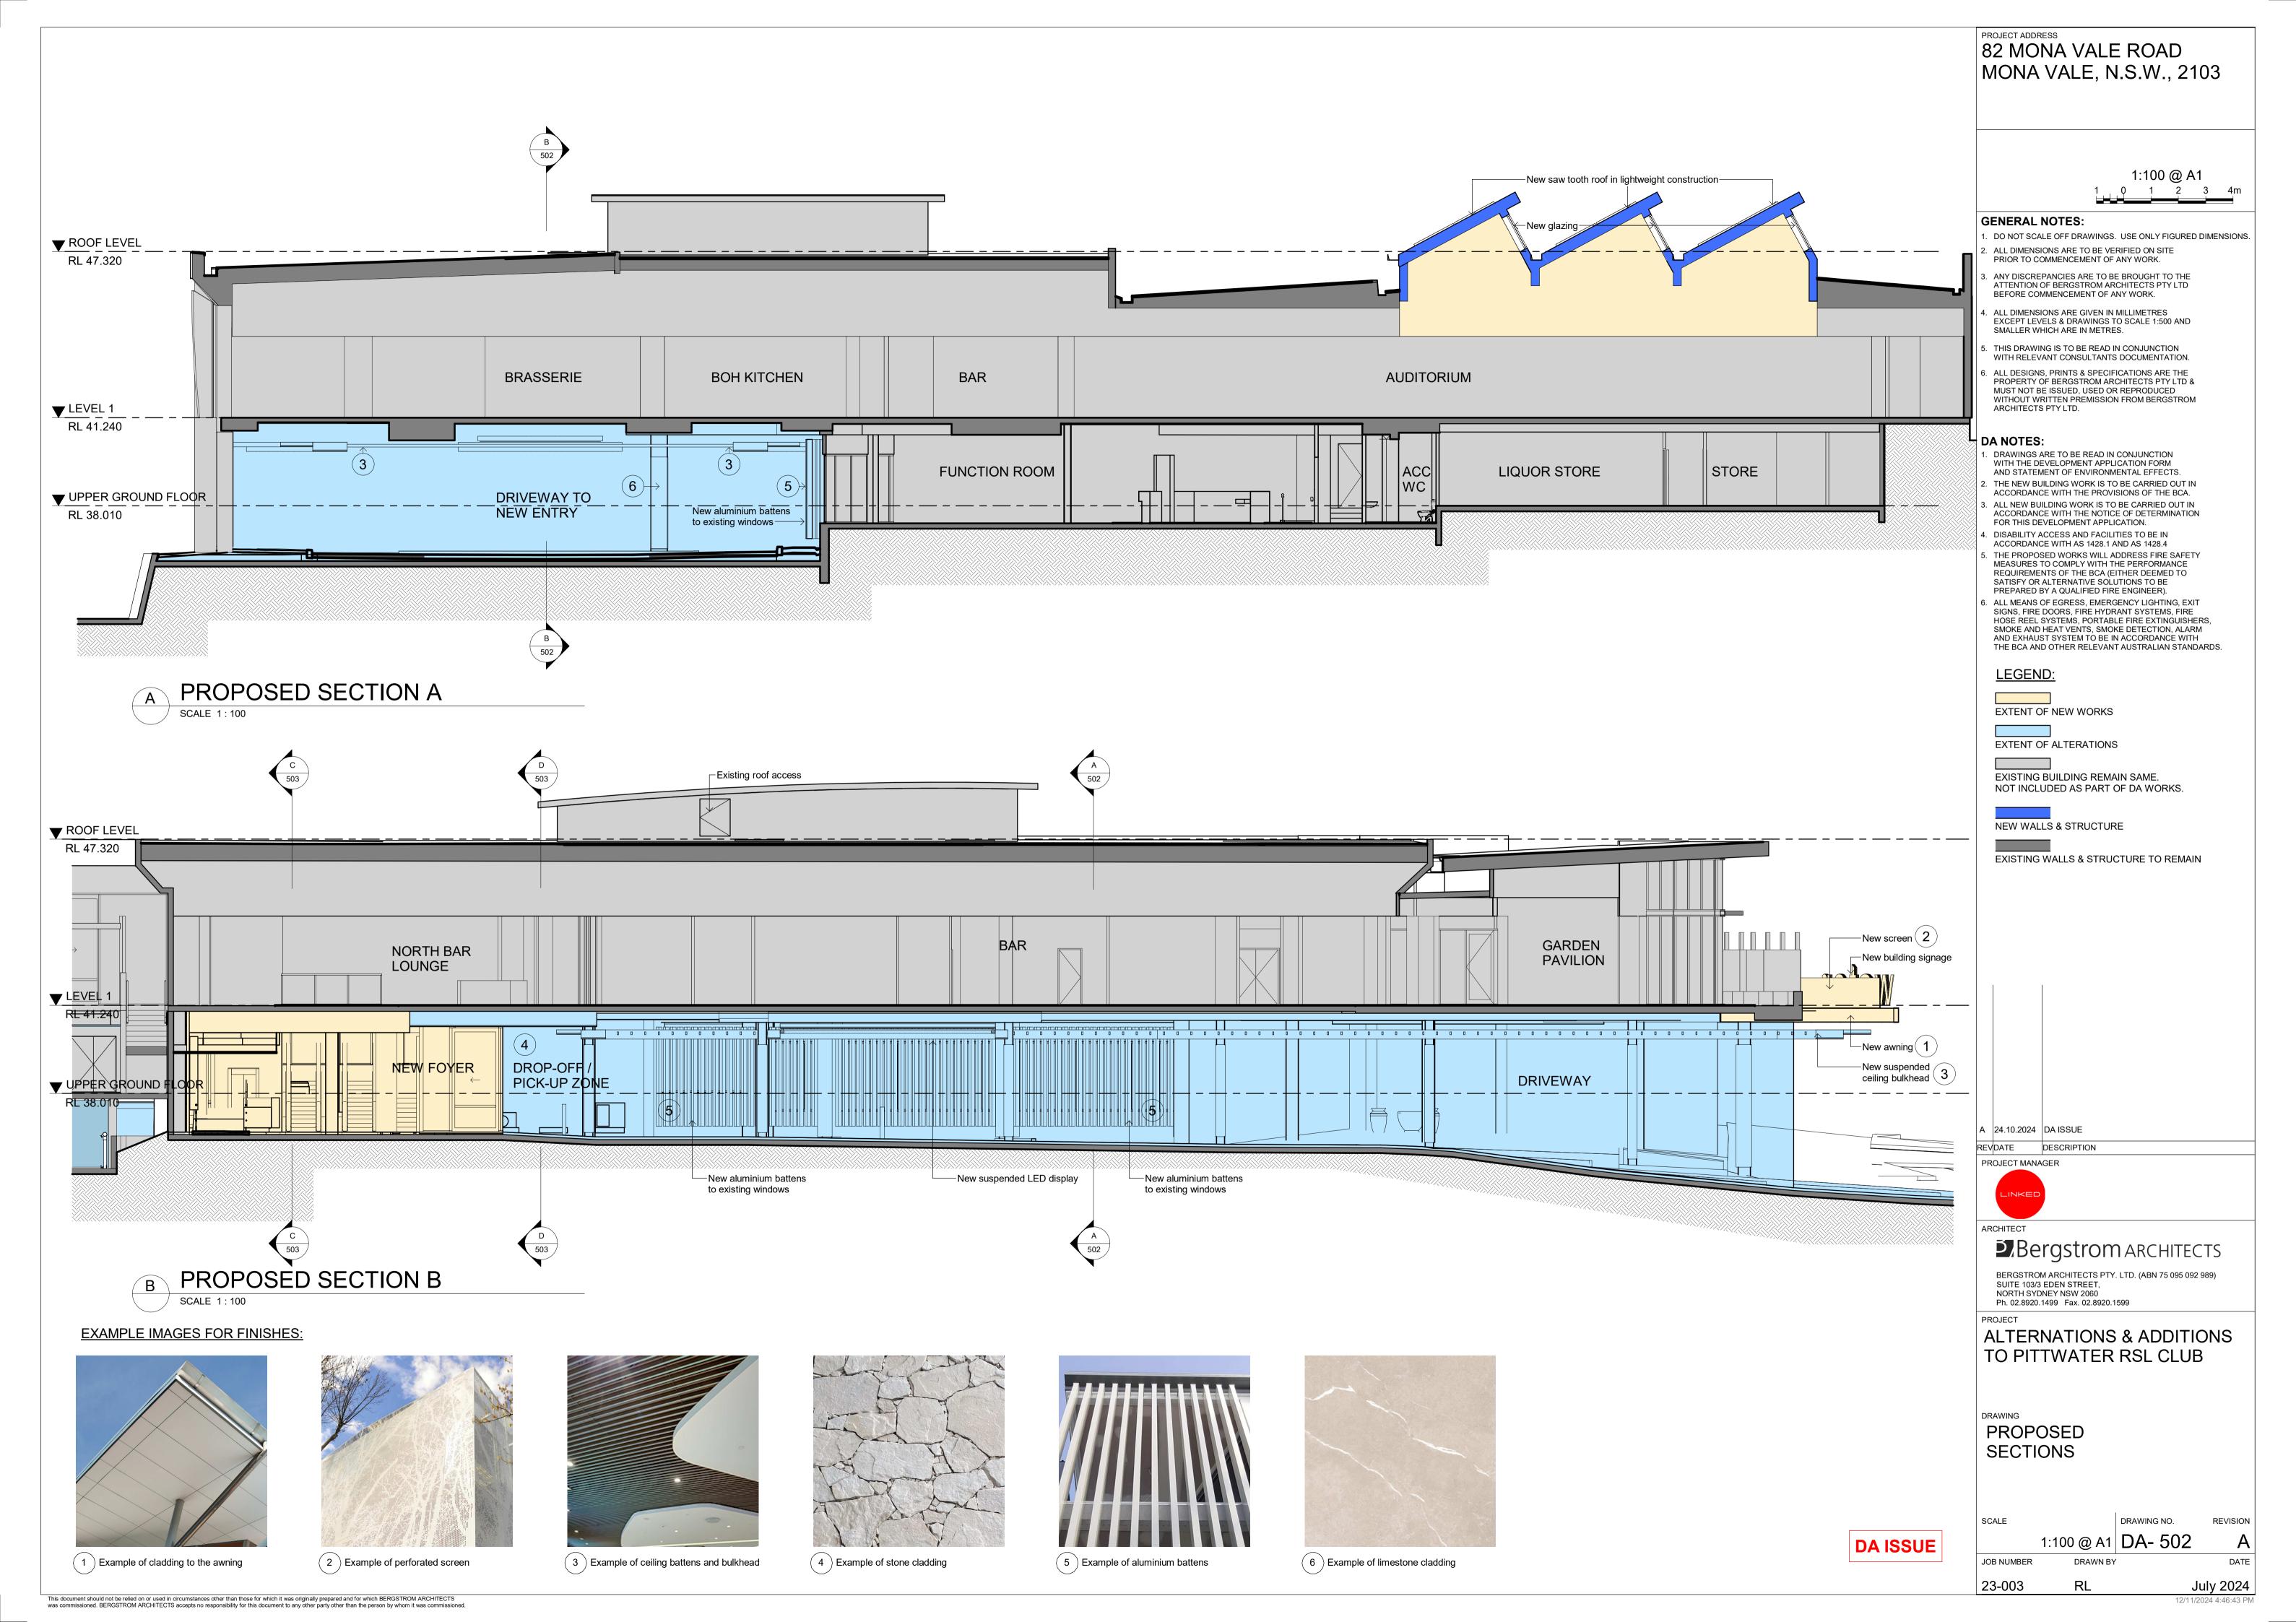

# DRAWING LIST:

COVER SHEET & SITE ANALYSIS DA001 SITE PLAN EXISTING BASEMENT FLOOR PLAN EXISTING GROUND FLOOR PLAN EXISTING LEVEL 1 FLOOR PLAN EXISTING ROOF PLAN DEMOLITION BASEMENT PLAN DEMOLITION GROUND FLOOR PLAN DEMOLITION LEVEL 1 FLOOR PLAN DEMOLITION ROOF PLAN PROPOSED BASEMENT FLOOR PLAN PROPOSED GROUND FLOOR PLAN PROPOSED LEVEL 1 FLOOR PLAN PROPOSED ROOF PLAN **EXISTING & PROPOSED ELEVATIONS EXISTING & PROPOSED ELEVATIONS** PROPOSED SECTIONS

PROPOSED SIGNAGE DETAILS

DA503 PROPOSED SECTIONS
DA550 PROPOSED 3D VIEWS

#### GENERAL NOTES:

- DO NOT SCALE OFF DRAWINGS. USE ONLY FIGURED DIMENSIONS.
   ALL DIMENSIONS ARE TO BE VERIFIED ON SITE PRIOR TO COMMENCEMENT OF ANY WORK.
- 3. ANY DISCREPANCIES ARE TO BE BROUGHT TO THE ATTENTION OF BERGSTROM ARCHITECTS PTY LTD BEFORE COMMENCEMENT OF ANY WORK.
- 4. ALL DIMENSIONS ARE GIVEN IN MILLIMETRES EXCEPT LEVELS & DRAWINGS TO SCALE 1:500 AND SMALLER WHICH ARE IN METRES.
- . THIS DRAWING IS TO BE READ IN CONJUNCTION WITH RELEVANT CONSULTANTS DOCUMENTATION.
- 6. ALL DESIGNS, PRINTS & SPECIFICATIONS ARE THE PROPERTY OF BERGSTROM ARCHITECTS PTY LTD & MUST NOT BE ISSUED, USED OR REPRODUCED WITHOUT WRITTEN PREMISSION FROM BERGSTROM ARCHITECTS PTY LTD.

#### **DA NOTES:**

- 1. DRAWINGS ARE TO BE READ IN CONJUNCTION WITH THE DEVELOPMENT APPLICATION FORM
- AND STATEMENT OF ENVIRONMENTAL EFFECTS.

  2. THE NEW BUILDING WORK IS TO BE CARRIED OUT IN
- ACCORDANCE WITH THE PROVISIONS OF THE BCA.
- 3. ALL NEW BUILDING WORK IS TO BE CARRIED OUT IN ACCORDANCE WITH THE NOTICE OF DETERMINATION FOR THIS DEVELOPMENT APPLICATION.
- 4. DISABILITY ACCESS AND FACILITIES TO BE IN ACCORDANCE WITH AS 1428.1 AND AS 1428.4
   5. THE PROPOSED WORKS WILL ADDRESS FIRE SAFETY
- 5. THE PROPOSED WORKS WILL ADDRESS FIRE SAFE MEASURES TO COMPLY WITH THE PERFORMANCE REQUIREMENTS OF THE BCA (EITHER DEEMED TO SATISFY OR ALTERNATIVE SOLUTIONS TO BE PREPARED BY A QUALIFIED FIRE ENGINEER).
- 6. ALL MEANS OF EGRESS, EMERGENCY LIGHTING, EXIT SIGNS, FIRE DOORS, FIRE HYDRANT SYSTEMS, FIRE HOSE REEL SYSTEMS, PORTABLE FIRE EXTINGUISHERS, SMOKE AND HEAT VENTS, SMOKE DETECTION, ALARM AND EXHAUST SYSTEM TO BE IN ACCORDANCE WITH THE BCA AND OTHER RELEVANT AUSTRALIAN STANDARDS