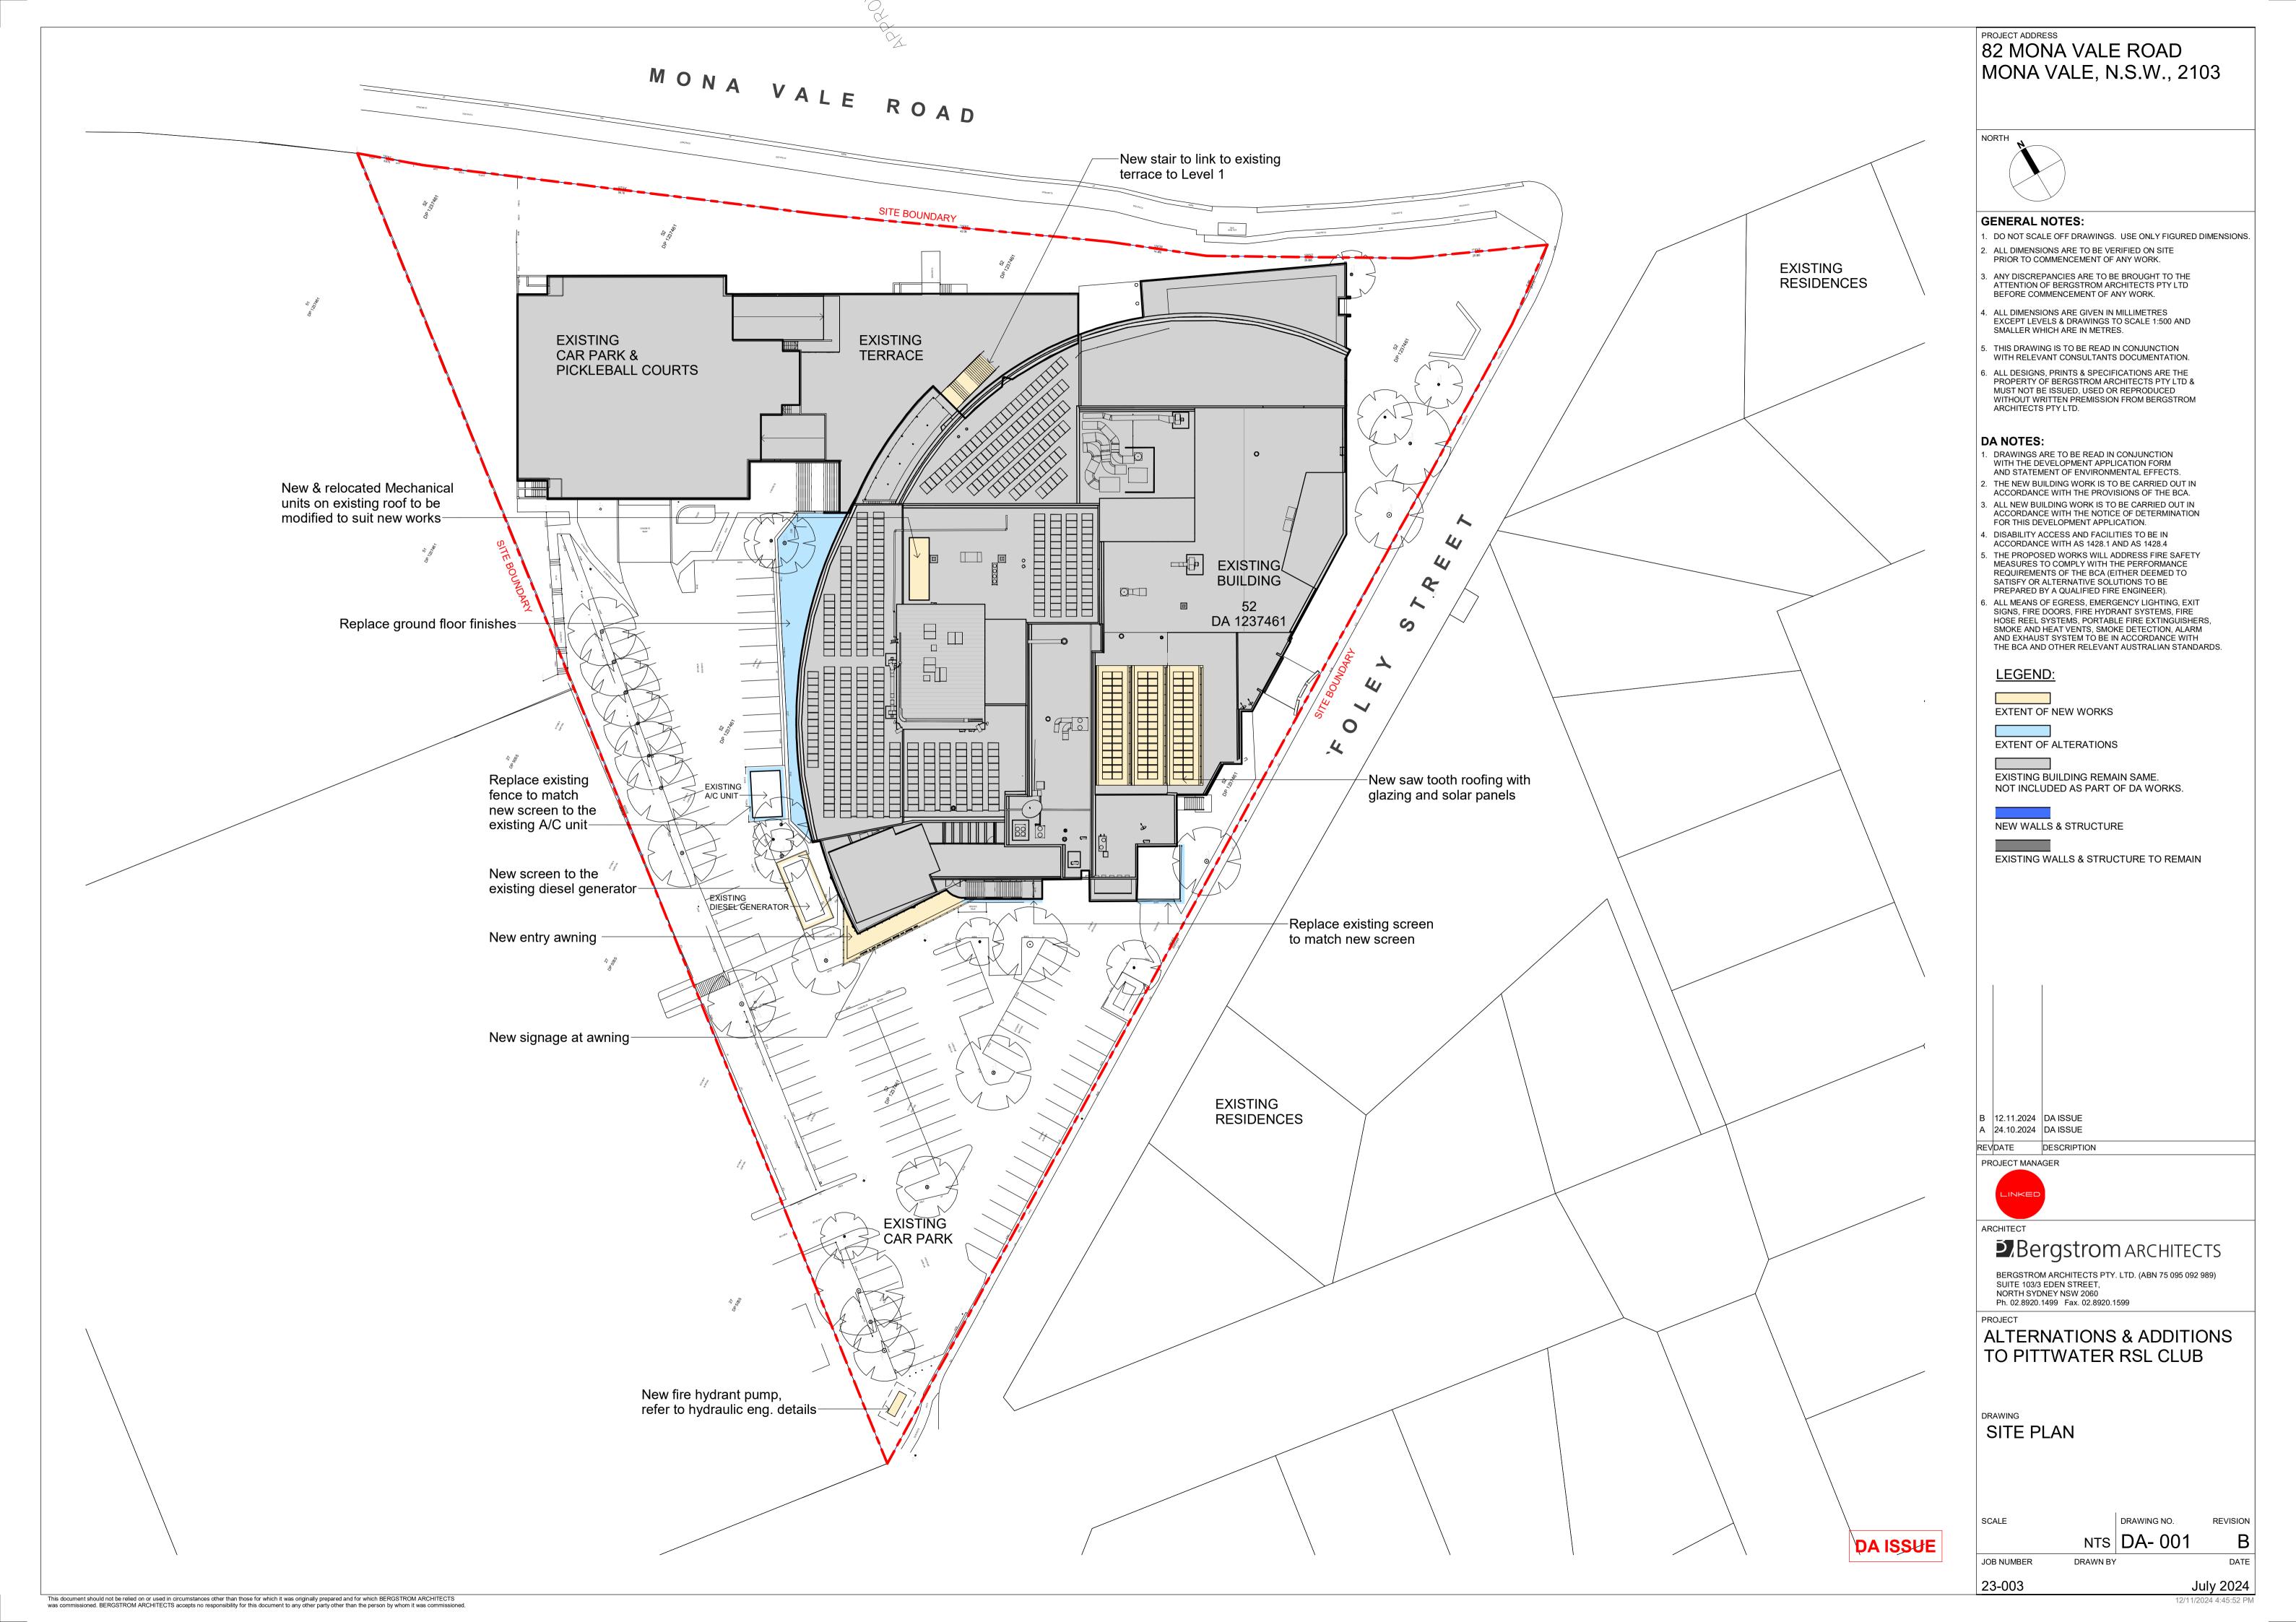

# 82 MONA VALE ROAD MONA VALE, N.S.W., 2103

#### GENERAL NOTES:

- DO NOT SCALE OFF DRAWINGS. USE ONLY FIGURED DIMENSIONS.
   ALL DIMENSIONS ARE TO BE VERIFIED ON SITE PRIOR TO COMMENCEMENT OF ANY WORK.
- 3. ANY DISCREPANCIES ARE TO BE BROUGHT TO THE ATTENTION OF BERGSTROM ARCHITECTS PTY LTD BEFORE COMMENCEMENT OF ANY WORK.
- 4. ALL DIMENSIONS ARE GIVEN IN MILLIMETRES EXCEPT LEVELS & DRAWINGS TO SCALE 1:500 AND SMALLER WHICH ARE IN METRES.
- . THIS DRAWING IS TO BE READ IN CONJUNCTION WITH RELEVANT CONSULTANTS DOCUMENTATION.
- 6. ALL DESIGNS, PRINTS & SPECIFICATIONS ARE THE PROPERTY OF BERGSTROM ARCHITECTS PTY LTD & MUST NOT BE ISSUED, USED OR REPRODUCED WITHOUT WRITTEN PREMISSION FROM BERGSTROM ARCHITECTS PTY LTD.

#### **DA NOTES:**

- 1. DRAWINGS ARE TO BE READ IN CONJUNCTION WITH THE DEVELOPMENT APPLICATION FORM
- AND STATEMENT OF ENVIRONMENTAL EFFECTS.

  2. THE NEW BUILDING WORK IS TO BE CARRIED OUT IN
- ACCORDANCE WITH THE PROVISIONS OF THE BCA.
- 3. ALL NEW BUILDING WORK IS TO BE CARRIED OUT IN ACCORDANCE WITH THE NOTICE OF DETERMINATION FOR THIS DEVELOPMENT APPLICATION.
- 4. DISABILITY ACCESS AND FACILITIES TO BE IN ACCORDANCE WITH AS 1428.1 AND AS 1428.4
   5. THE PROPOSED WORKS WILL ADDRESS FIRE SAFETY
- 5. THE PROPOSED WORKS WILL ADDRESS FIRE SAFE MEASURES TO COMPLY WITH THE PERFORMANCE REQUIREMENTS OF THE BCA (EITHER DEEMED TO SATISFY OR ALTERNATIVE SOLUTIONS TO BE PREPARED BY A QUALIFIED FIRE ENGINEER).
- 6. ALL MEANS OF EGRESS, EMERGENCY LIGHTING, EXIT SIGNS, FIRE DOORS, FIRE HYDRANT SYSTEMS, FIRE HOSE REEL SYSTEMS, PORTABLE FIRE EXTINGUISHERS, SMOKE AND HEAT VENTS, SMOKE DETECTION, ALARM AND EXHAUST SYSTEM TO BE IN ACCORDANCE WITH THE BCA AND OTHER RELEVANT AUSTRALIAN STANDARDS