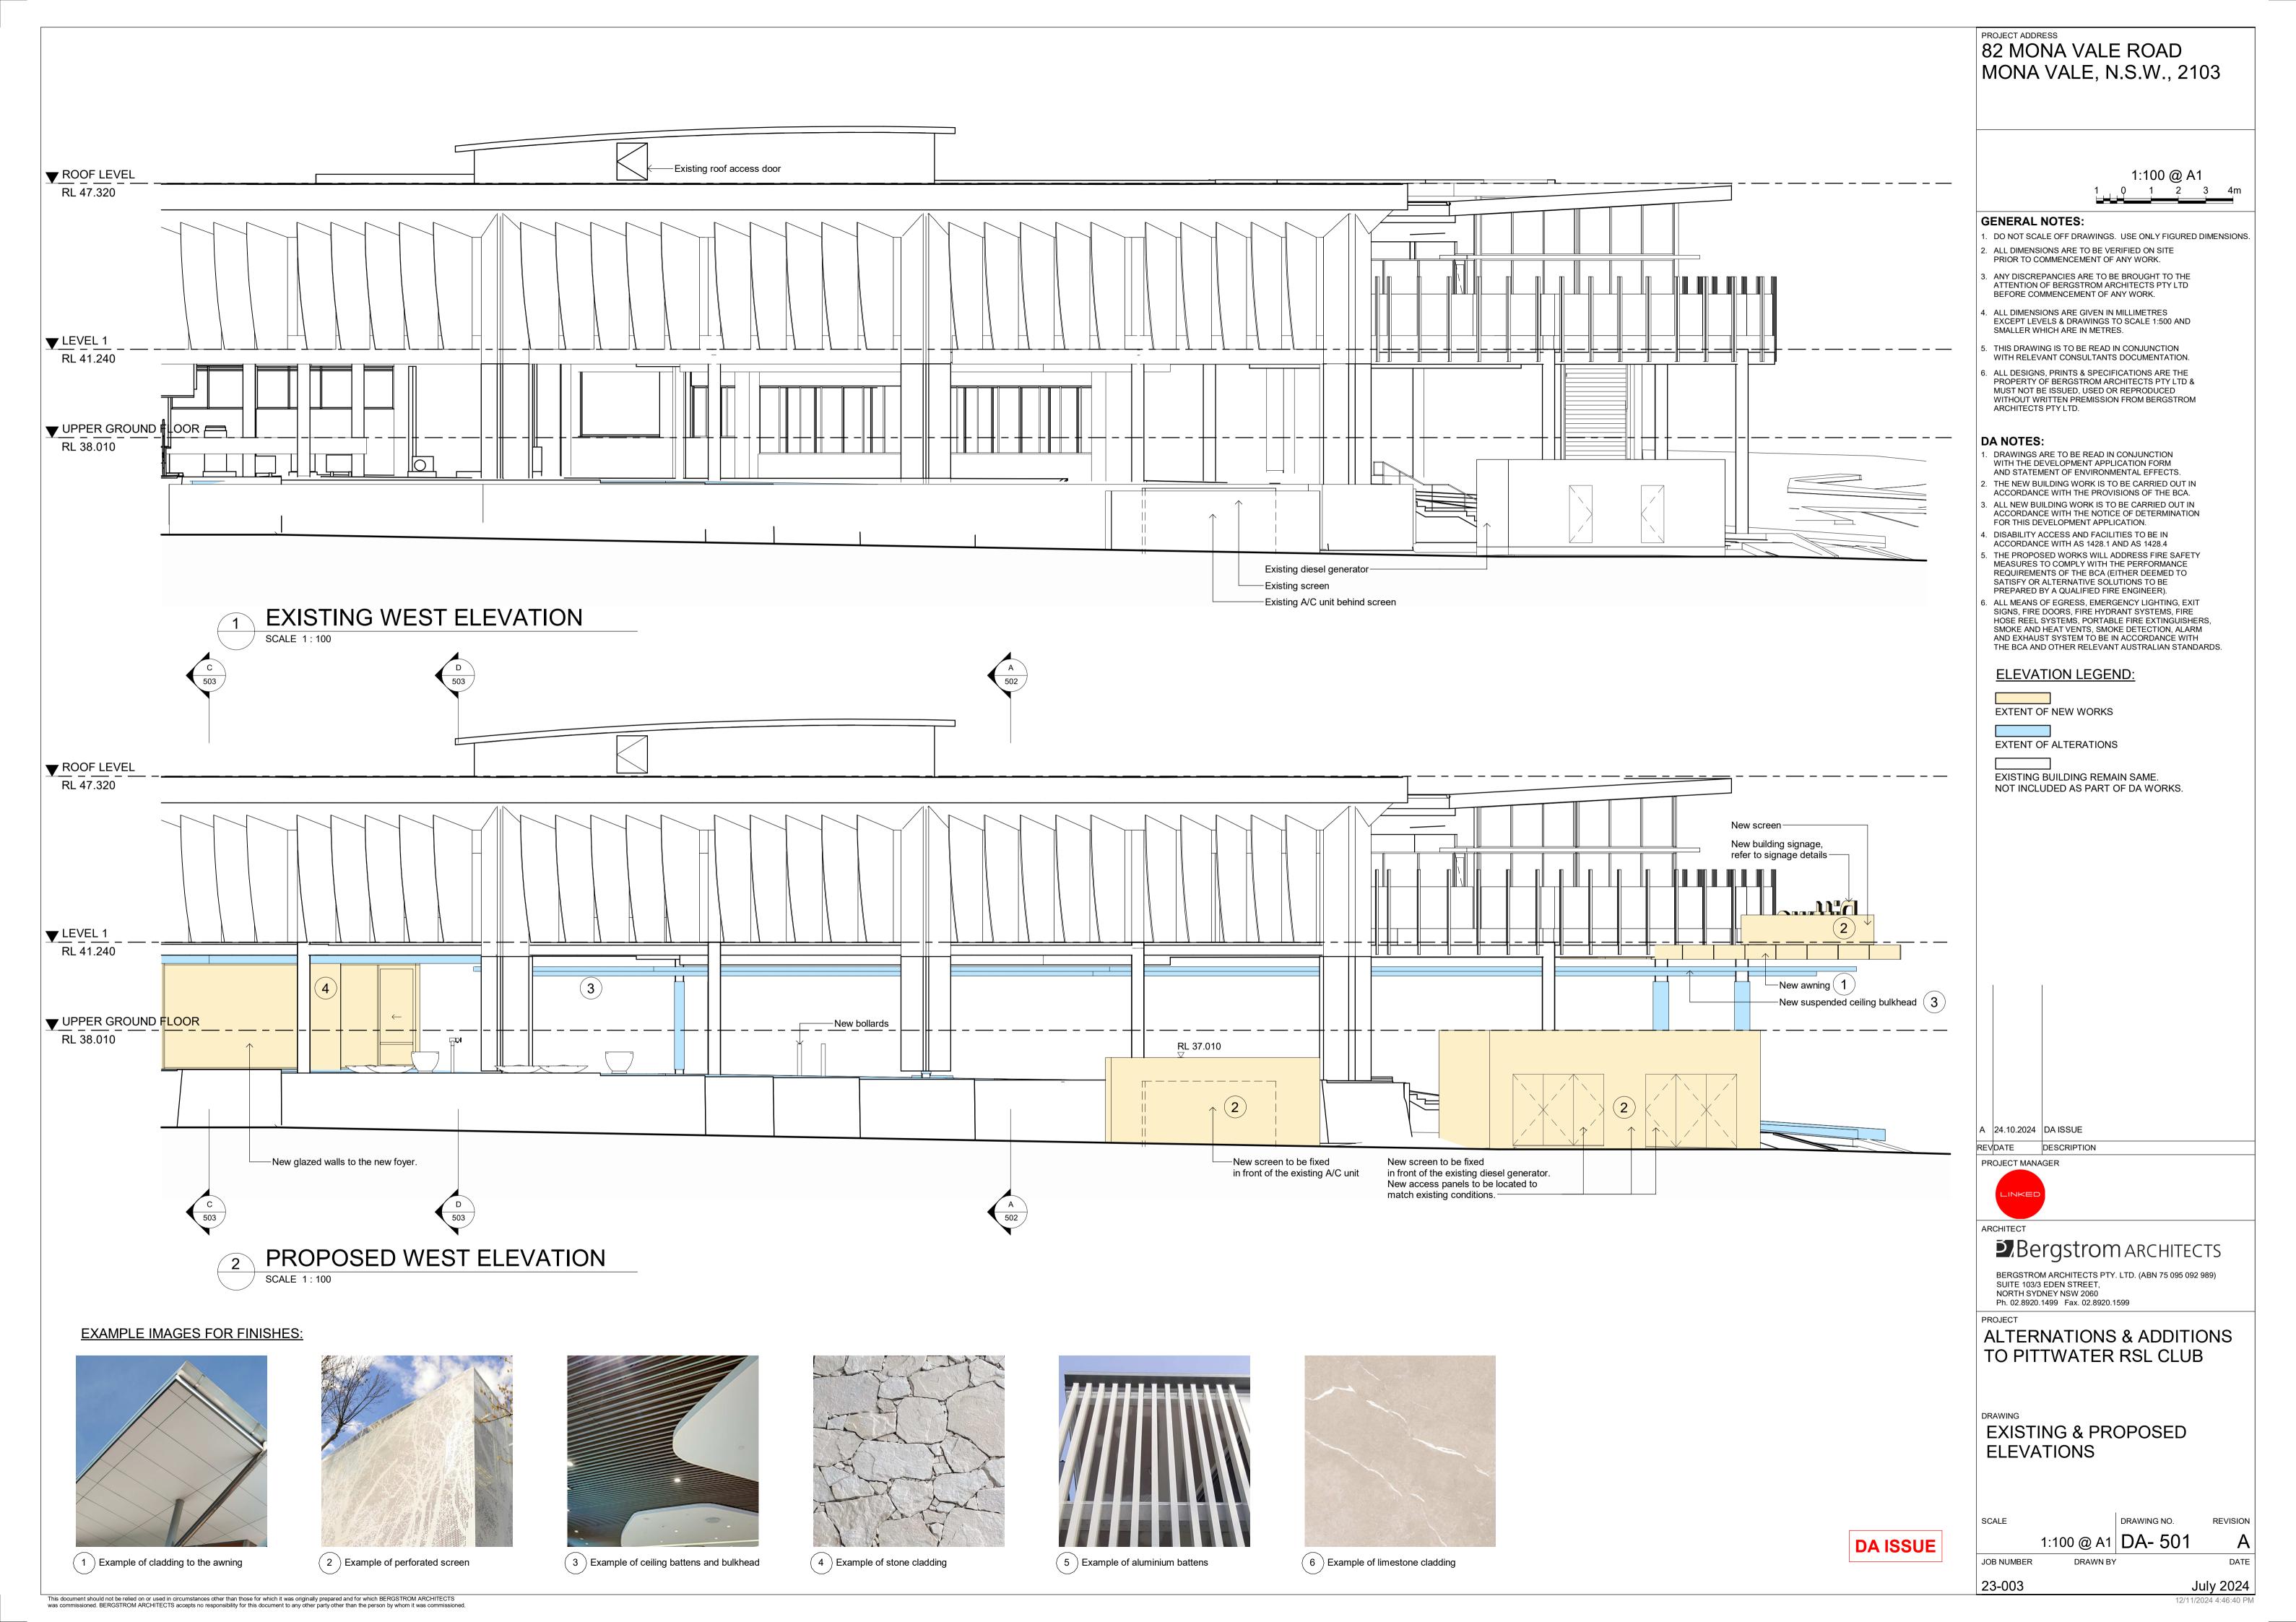

### **EXAMPLE IMAGES FOR FINISHES:**

2 Example of perforated screen

(3) Example of ceiling battens and bulkhead (4) Example of stone cladding

PROJECT ADDRESS 82 MONA VALE ROAD MONA VALE, N.S.W., 2103

#### **GENERAL NOTES:**

- 1. DO NOT SCALE OFF DRAWINGS. USE ONLY FIGURED DIMENSIONS. 2. ALL DIMENSIONS ARE TO BE VERIFIED ON SITE
- 3. ANY DISCREPANCIES ARE TO BE BROUGHT TO THE ATTENTION OF BERGSTROM ARCHITECTS PTY LTD
- BEFORE COMMENCEMENT OF ANY WORK. . ALL DIMENSIONS ARE GIVEN IN MILLIMETRES EXCEPT LEVELS & DRAWINGS TO SCALE 1:500 AND

PRIOR TO COMMENCEMENT OF ANY WORK.

i. THIS DRAWING IS TO BE READ IN CONJUNCTION WITH RELEVANT CONSULTANTS DOCUMENTATION.

SMALLER WHICH ARE IN METRES.

6. ALL DESIGNS, PRINTS & SPECIFICATIONS ARE THE PROPERTY OF BERGSTROM ARCHITECTS PTY LTD & MUST NOT BE ISSUED, USED OR REPRODUCED WITHOUT WRITTEN PREMISSION FROM BERGSTROM ARCHITECTS PTY LTD.

#### DA NOTES:

- 1. DRAWINGS ARE TO BE READ IN CONJUNCTION WITH THE DEVELOPMENT APPLICATION FORM
- AND STATEMENT OF ENVIRONMENTAL EFFECTS. THE NEW BUILDING WORK IS TO BE CARRIED OUT IN ACCORDANCE WITH THE PROVISIONS OF THE BCA.
- 3. ALL NEW BUILDING WORK IS TO BE CARRIED OUT IN ACCORDANCE WITH THE NOTICE OF DETERMINATION FOR THIS DEVELOPMENT APPLICATION.
- 4. DISABILITY ACCESS AND FACILITIES TO BE IN ACCORDANCE WITH AS 1428.1 AND AS 1428.4
- . THE PROPOSED WORKS WILL ADDRESS FIRE SAFETY MEASURES TO COMPLY WITH THE PERFORMANCE REQUIREMENTS OF THE BCA (EITHER DEEMED TO SATISFY OR ALTERNATIVE SOLUTIONS TO BE PREPARED BY A QUALIFIED FIRE ENGINEER).
- 6. ALL MEANS OF EGRESS, EMERGENCY LIGHTING, EXIT SIGNS, FIRE DOORS, FIRE HYDRANT SYSTEMS, FIRE HOSE REEL SYSTEMS, PORTABLE FIRE EXTINGUISHERS, SMOKE AND HEAT VENTS, SMOKE DETECTION, ALARM AND EXHAUST SYSTEM TO BE IN ACCORDANCE WITH THE BCA AND OTHER RELEVANT AUSTRALIAN STANDARDS.