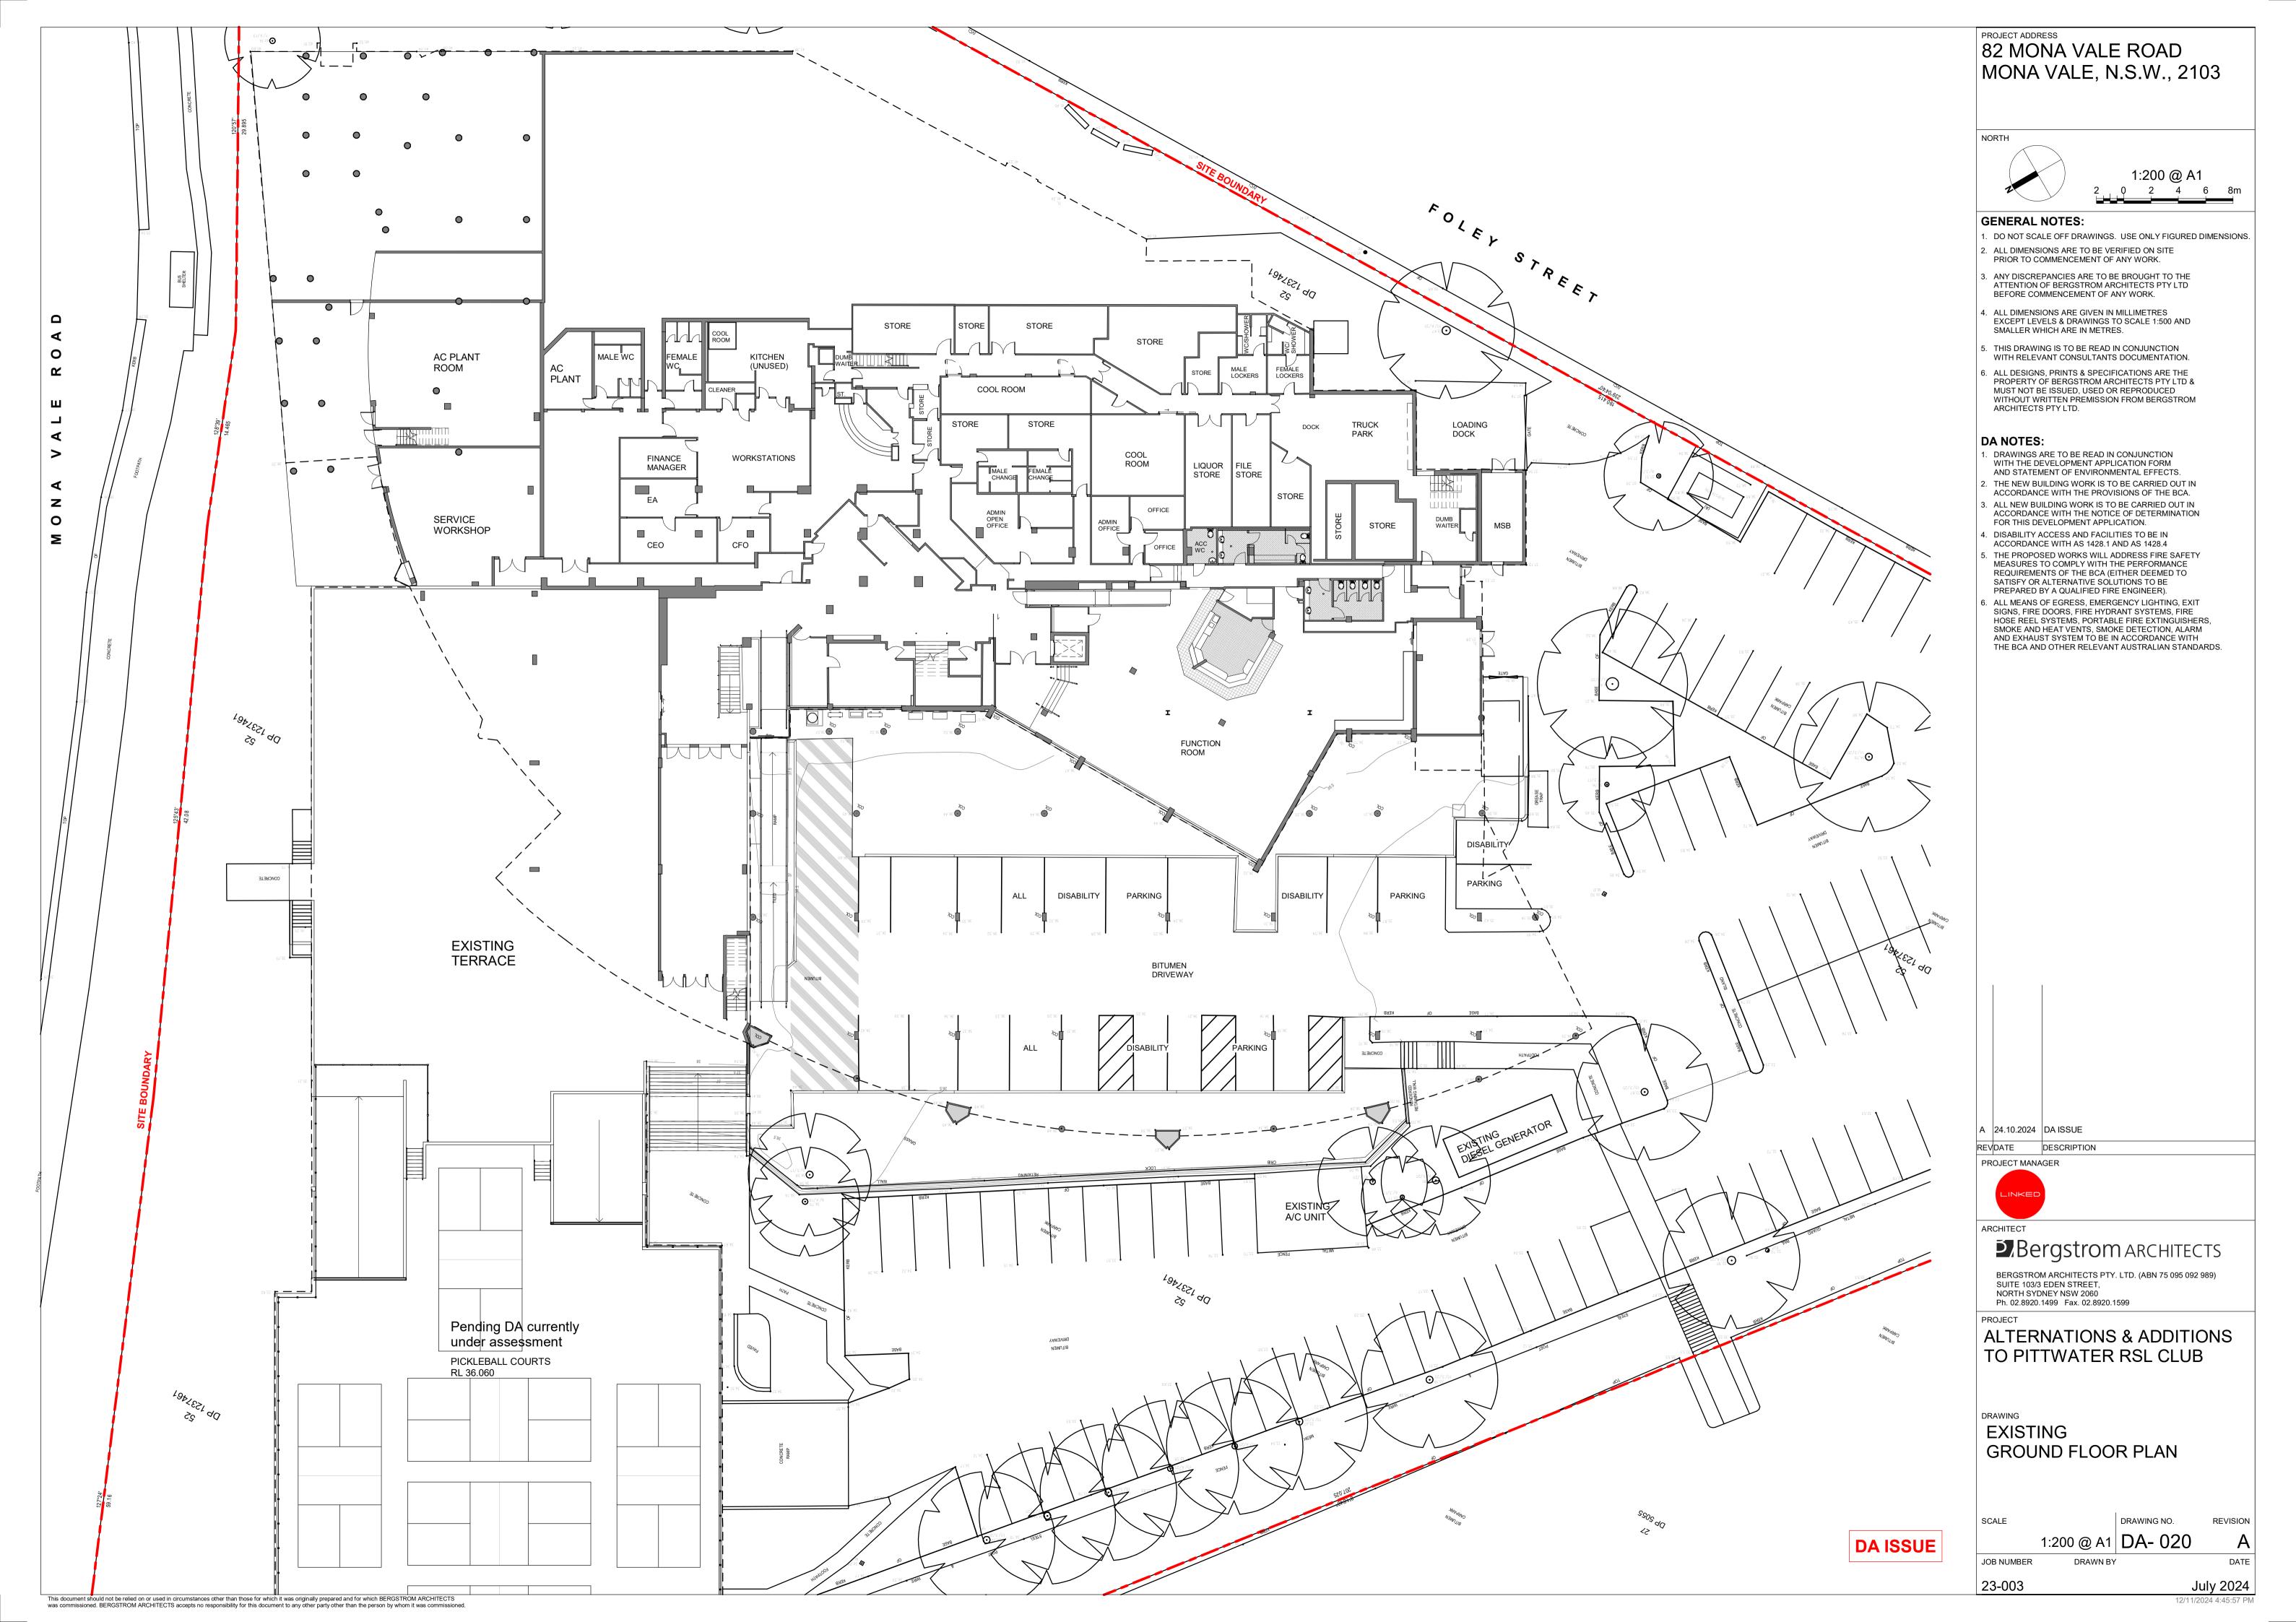

#### **GENERAL NOTES:**

- 1. DO NOT SCALE OFF DRAWINGS. USE ONLY FIGURED DIMENSIONS. 2. ALL DIMENSIONS ARE TO BE VERIFIED ON SITE
- 3. ANY DISCREPANCIES ARE TO BE BROUGHT TO THE ATTENTION OF BERGSTROM ARCHITECTS PTY LTD
- BEFORE COMMENCEMENT OF ANY WORK. . ALL DIMENSIONS ARE GIVEN IN MILLIMETRES EXCEPT LEVELS & DRAWINGS TO SCALE 1:500 AND

PRIOR TO COMMENCEMENT OF ANY WORK.

i. THIS DRAWING IS TO BE READ IN CONJUNCTION WITH RELEVANT CONSULTANTS DOCUMENTATION.

SMALLER WHICH ARE IN METRES.

6. ALL DESIGNS, PRINTS & SPECIFICATIONS ARE THE PROPERTY OF BERGSTROM ARCHITECTS PTY LTD & MUST NOT BE ISSUED, USED OR REPRODUCED WITHOUT WRITTEN PREMISSION FROM BERGSTROM ARCHITECTS PTY LTD.

#### DA NOTES:

- 1. DRAWINGS ARE TO BE READ IN CONJUNCTION WITH THE DEVELOPMENT APPLICATION FORM
- AND STATEMENT OF ENVIRONMENTAL EFFECTS. THE NEW BUILDING WORK IS TO BE CARRIED OUT IN ACCORDANCE WITH THE PROVISIONS OF THE BCA.
- 3. ALL NEW BUILDING WORK IS TO BE CARRIED OUT IN ACCORDANCE WITH THE NOTICE OF DETERMINATION FOR THIS DEVELOPMENT APPLICATION.
- 4. DISABILITY ACCESS AND FACILITIES TO BE IN ACCORDANCE WITH AS 1428.1 AND AS 1428.4
- . THE PROPOSED WORKS WILL ADDRESS FIRE SAFETY MEASURES TO COMPLY WITH THE PERFORMANCE REQUIREMENTS OF THE BCA (EITHER DEEMED TO SATISFY OR ALTERNATIVE SOLUTIONS TO BE PREPARED BY A QUALIFIED FIRE ENGINEER).
- 6. ALL MEANS OF EGRESS, EMERGENCY LIGHTING, EXIT SIGNS, FIRE DOORS, FIRE HYDRANT SYSTEMS, FIRE HOSE REEL SYSTEMS, PORTABLE FIRE EXTINGUISHERS, SMOKE AND HEAT VENTS, SMOKE DETECTION, ALARM AND EXHAUST SYSTEM TO BE IN ACCORDANCE WITH THE BCA AND OTHER RELEVANT AUSTRALIAN STANDARDS.