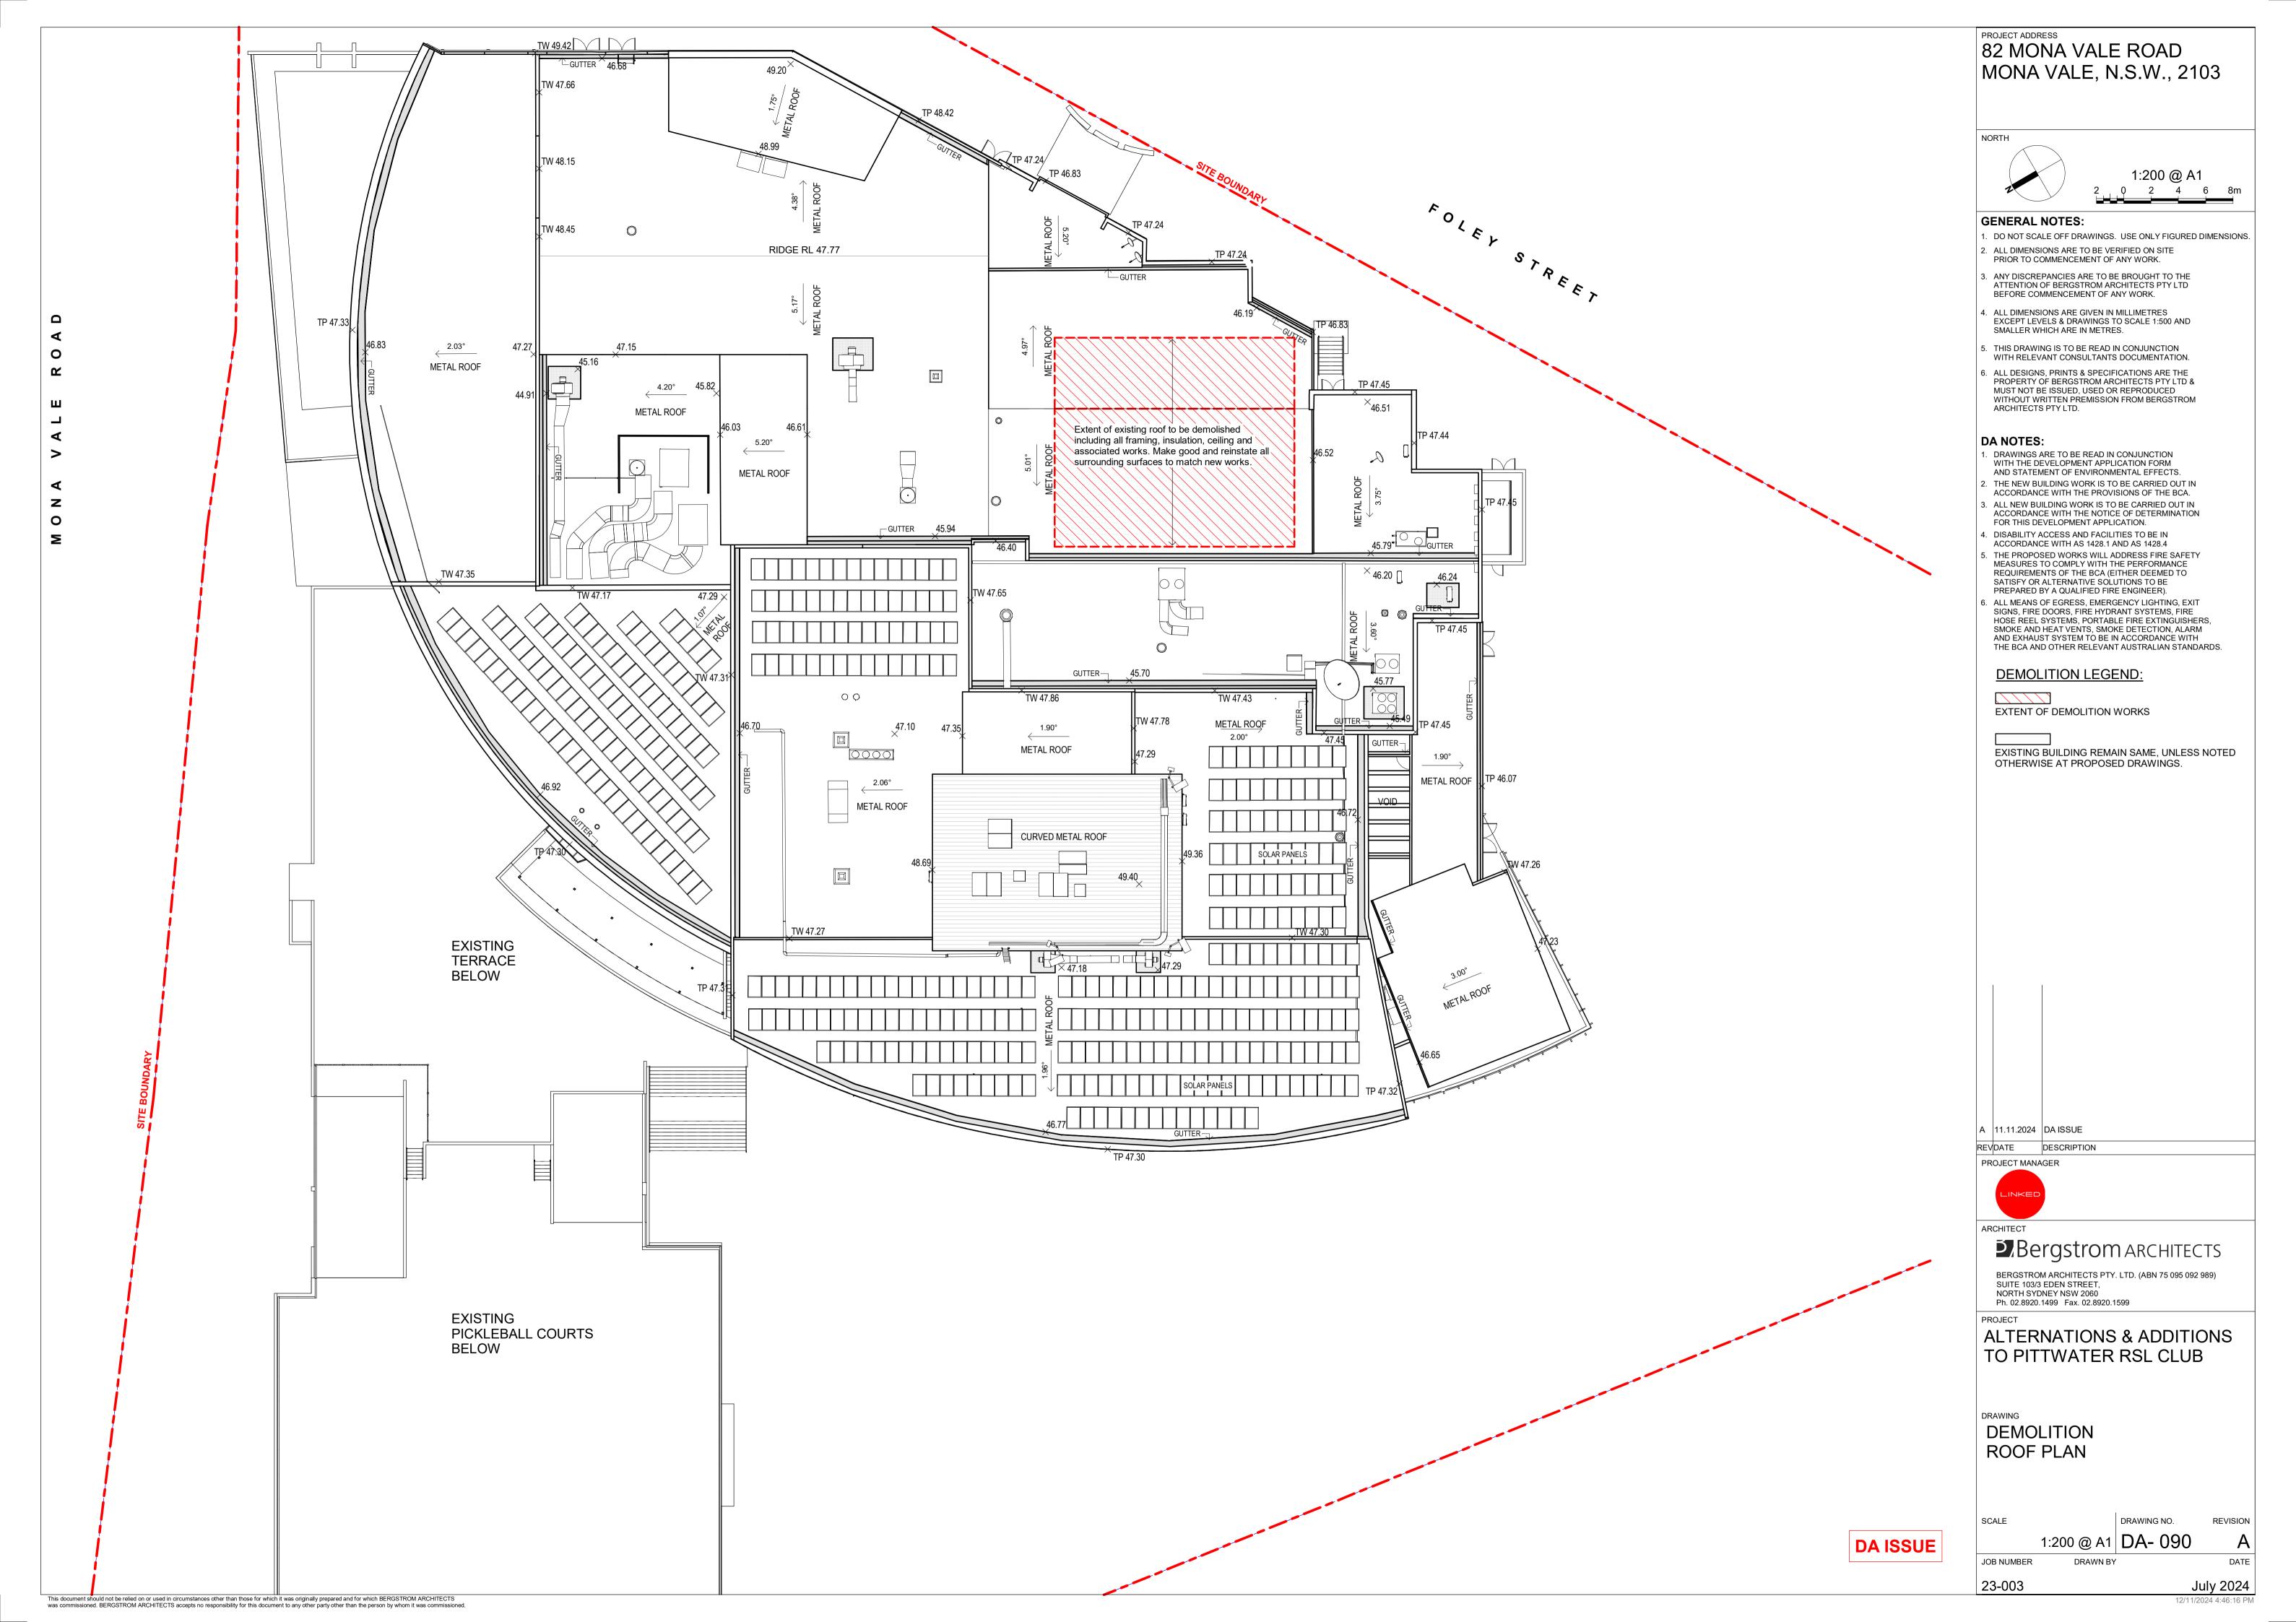

#### GENERAL NOTES:

- DO NOT SCALE OFF DRAWINGS. USE ONLY FIGURED DIMENSIONS.
   ALL DIMENSIONS ARE TO BE VERIFIED ON SITE PRIOR TO COMMENCEMENT OF ANY WORK.
- 3. ANY DISCREPANCIES ARE TO BE BROUGHT TO THE ATTENTION OF BERGSTROM ARCHITECTS PTY LTD BEFORE COMMENCEMENT OF ANY WORK.
- 4. ALL DIMENSIONS ARE GIVEN IN MILLIMETRES EXCEPT LEVELS & DRAWINGS TO SCALE 1:500 AND SMALLER WHICH ARE IN METRES.
- . THIS DRAWING IS TO BE READ IN CONJUNCTION WITH RELEVANT CONSULTANTS DOCUMENTATION.
- 6. ALL DESIGNS, PRINTS & SPECIFICATIONS ARE THE PROPERTY OF BERGSTROM ARCHITECTS PTY LTD & MUST NOT BE ISSUED, USED OR REPRODUCED WITHOUT WRITTEN PREMISSION FROM BERGSTROM ARCHITECTS PTY LTD.

#### **DA NOTES:**

- 1. DRAWINGS ARE TO BE READ IN CONJUNCTION WITH THE DEVELOPMENT APPLICATION FORM
- AND STATEMENT OF ENVIRONMENTAL EFFECTS.

  2. THE NEW BUILDING WORK IS TO BE CARRIED OUT IN
- ACCORDANCE WITH THE PROVISIONS OF THE BCA.
- 3. ALL NEW BUILDING WORK IS TO BE CARRIED OUT IN ACCORDANCE WITH THE NOTICE OF DETERMINATION FOR THIS DEVELOPMENT APPLICATION.
- 4. DISABILITY ACCESS AND FACILITIES TO BE IN ACCORDANCE WITH AS 1428.1 AND AS 1428.4
   5. THE PROPOSED WORKS WILL ADDRESS FIRE SAFETY
- 5. THE PROPOSED WORKS WILL ADDRESS FIRE SAFE MEASURES TO COMPLY WITH THE PERFORMANCE REQUIREMENTS OF THE BCA (EITHER DEEMED TO SATISFY OR ALTERNATIVE SOLUTIONS TO BE PREPARED BY A QUALIFIED FIRE ENGINEER).
- 6. ALL MEANS OF EGRESS, EMERGENCY LIGHTING, EXIT SIGNS, FIRE DOORS, FIRE HYDRANT SYSTEMS, FIRE HOSE REEL SYSTEMS, PORTABLE FIRE EXTINGUISHERS, SMOKE AND HEAT VENTS, SMOKE DETECTION, ALARM AND EXHAUST SYSTEM TO BE IN ACCORDANCE WITH THE BCA AND OTHER RELEVANT AUSTRALIAN STANDARDS