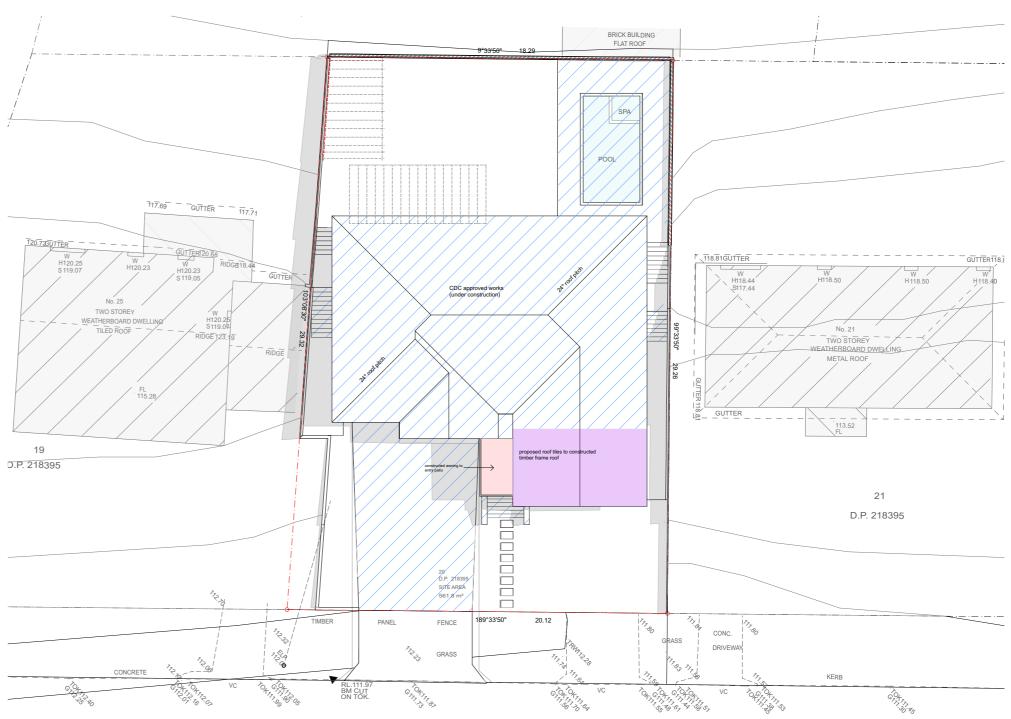

design: STUDIO ML

residential : mutli - unit dwellings : alterations & additions : commercial

23 Reynolds Crescent, Beacon Hill SITE PLAN

Dwg no DA.01

Proposed works seeking approval CDC approved works **Development Application** 