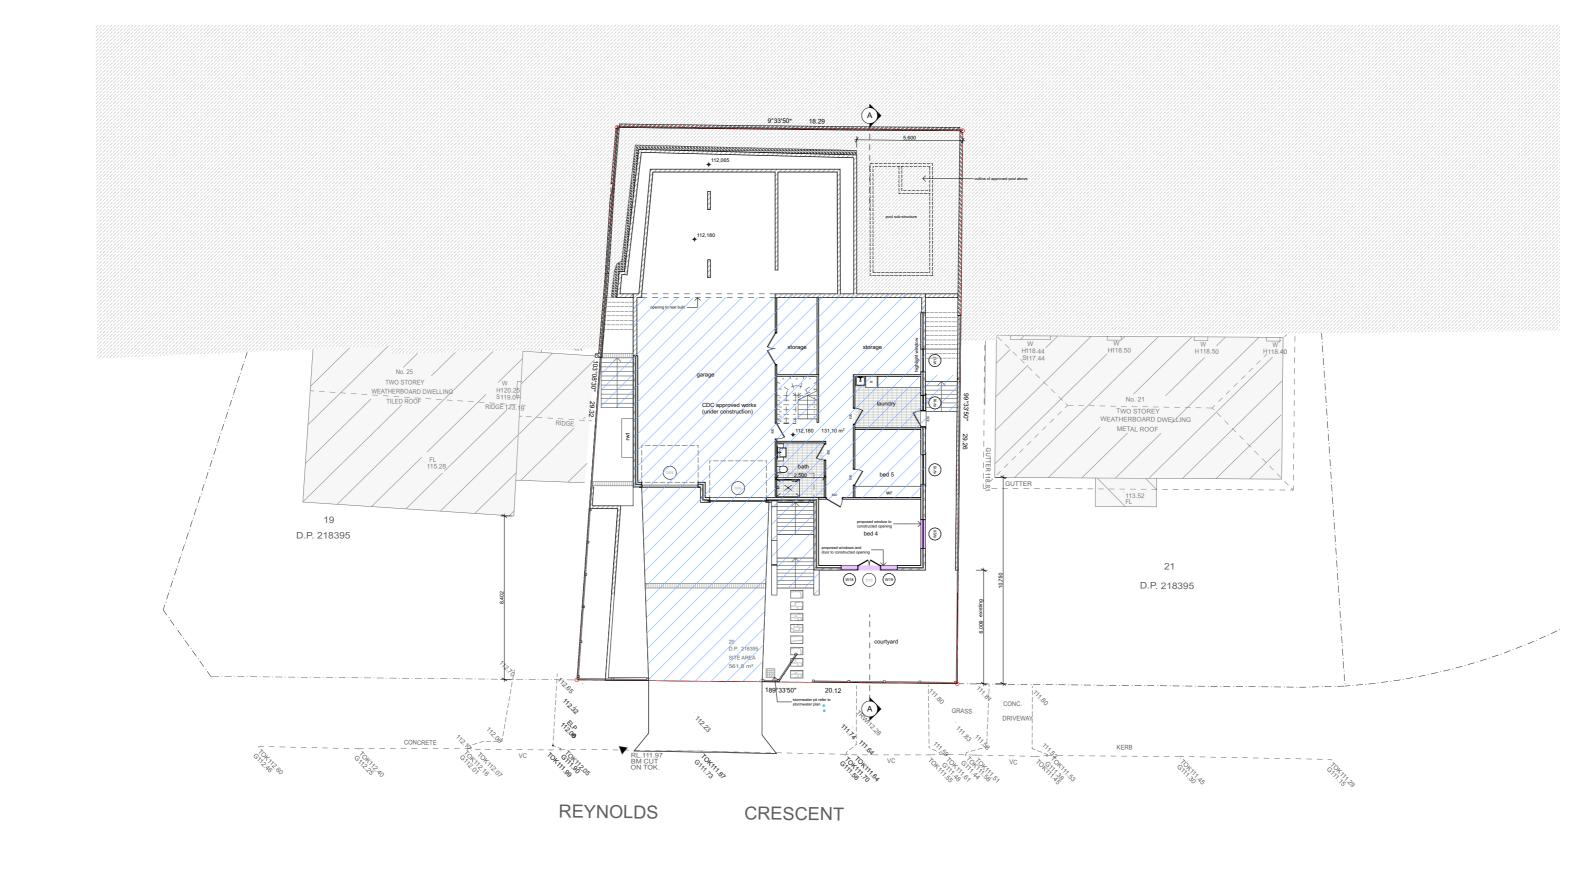

Works constructed without approval

Revision
Development Application
Revised Development Application

Date 23/07/20 16/11/20

design : **STUDiO ML** 

Proposed Alterations and Additions to Residential Dwelling Project Address Drawing
23 Reynolds Crescent, Beacon Hill LOWER GROUND

Mr & Mrs Calci

1805 Dwg no DA.02

Revision
Development Application
Revised Development Application

Date 23/07/20 16/11/20

design : STUDiO ML

residential: mutli - unit dwellings: alterations & additions: commercial