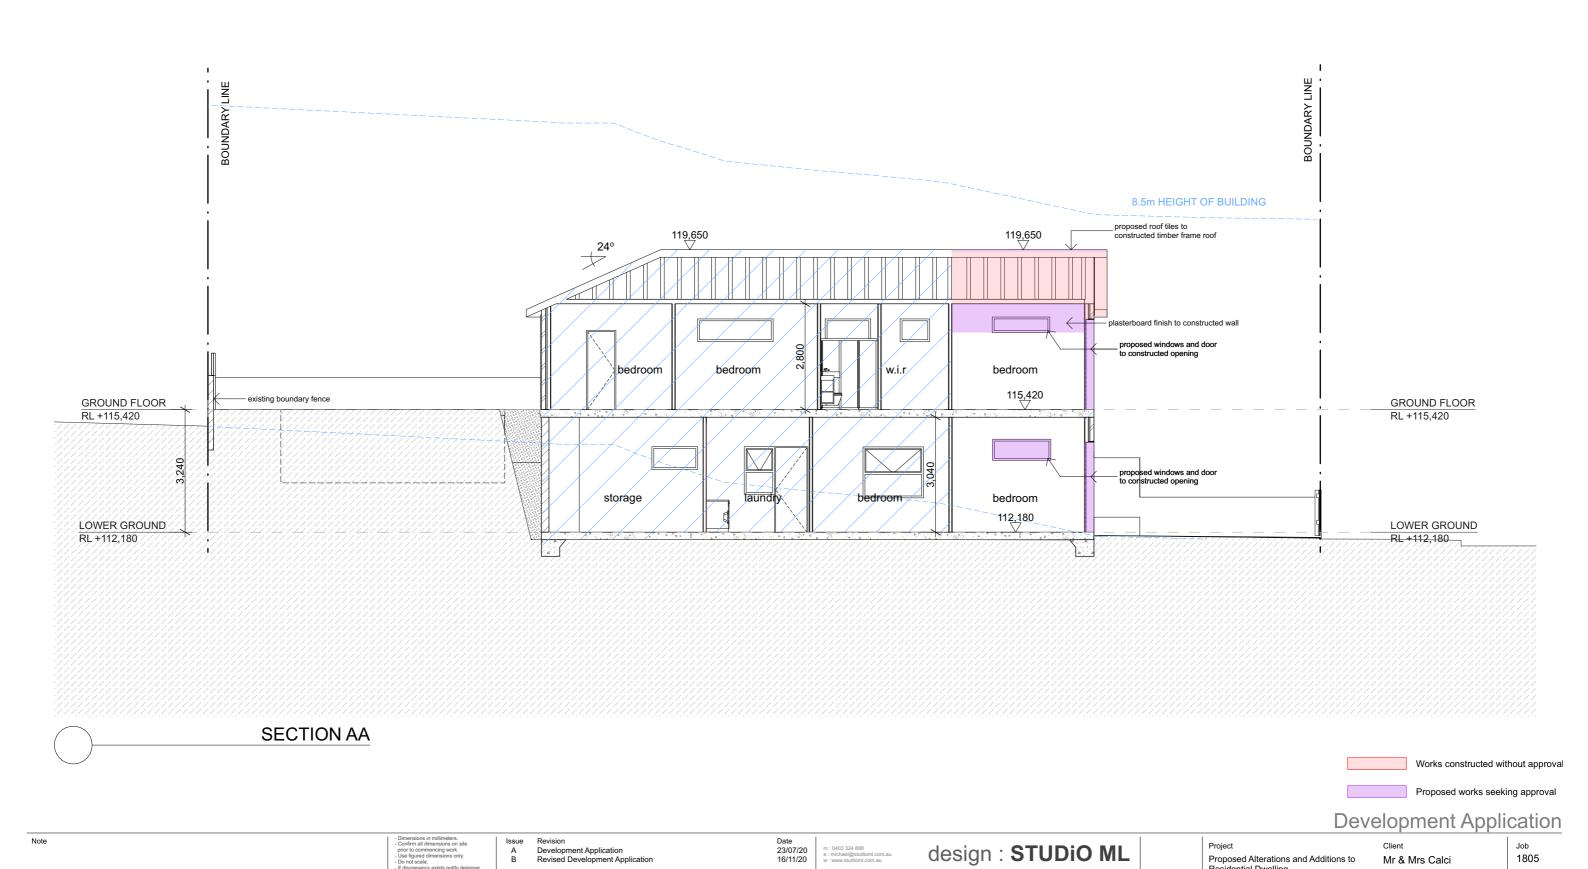

1805

residential: mutli - unit dwellings: alterations & additions: commercial

Proposed Alterations and Additions to Residential Dwelling

23 Reynolds Crescent, Beacon Hill SECTION AA

1805

Dwg no DA.08

Mr & Mrs Calci