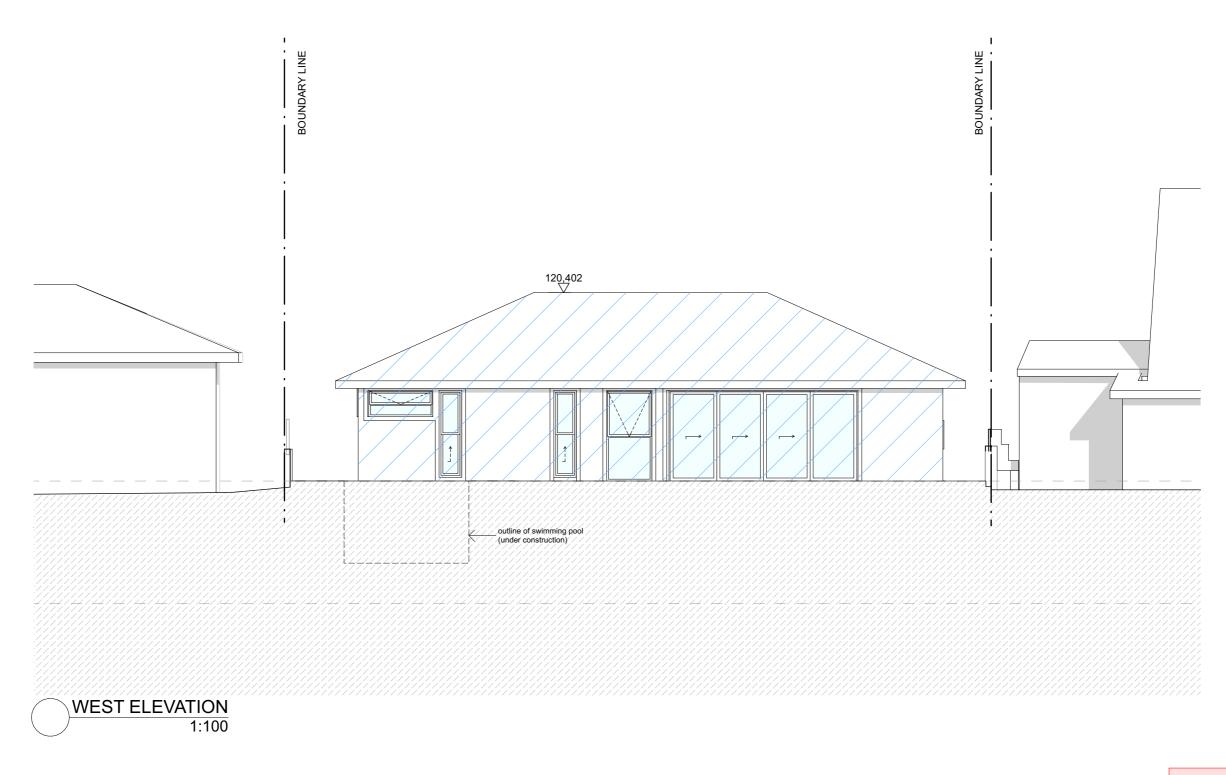

Date 23/07/20 16/11/20

design : **STUDiO ML** 

Proposed Alterations and Additions to Residential Dwelling Project Address Drawing
23 Reynolds Crescent, Beacon Hill ELEVATION - WEST

Mr & Mrs Calci

Dwg no DA.07