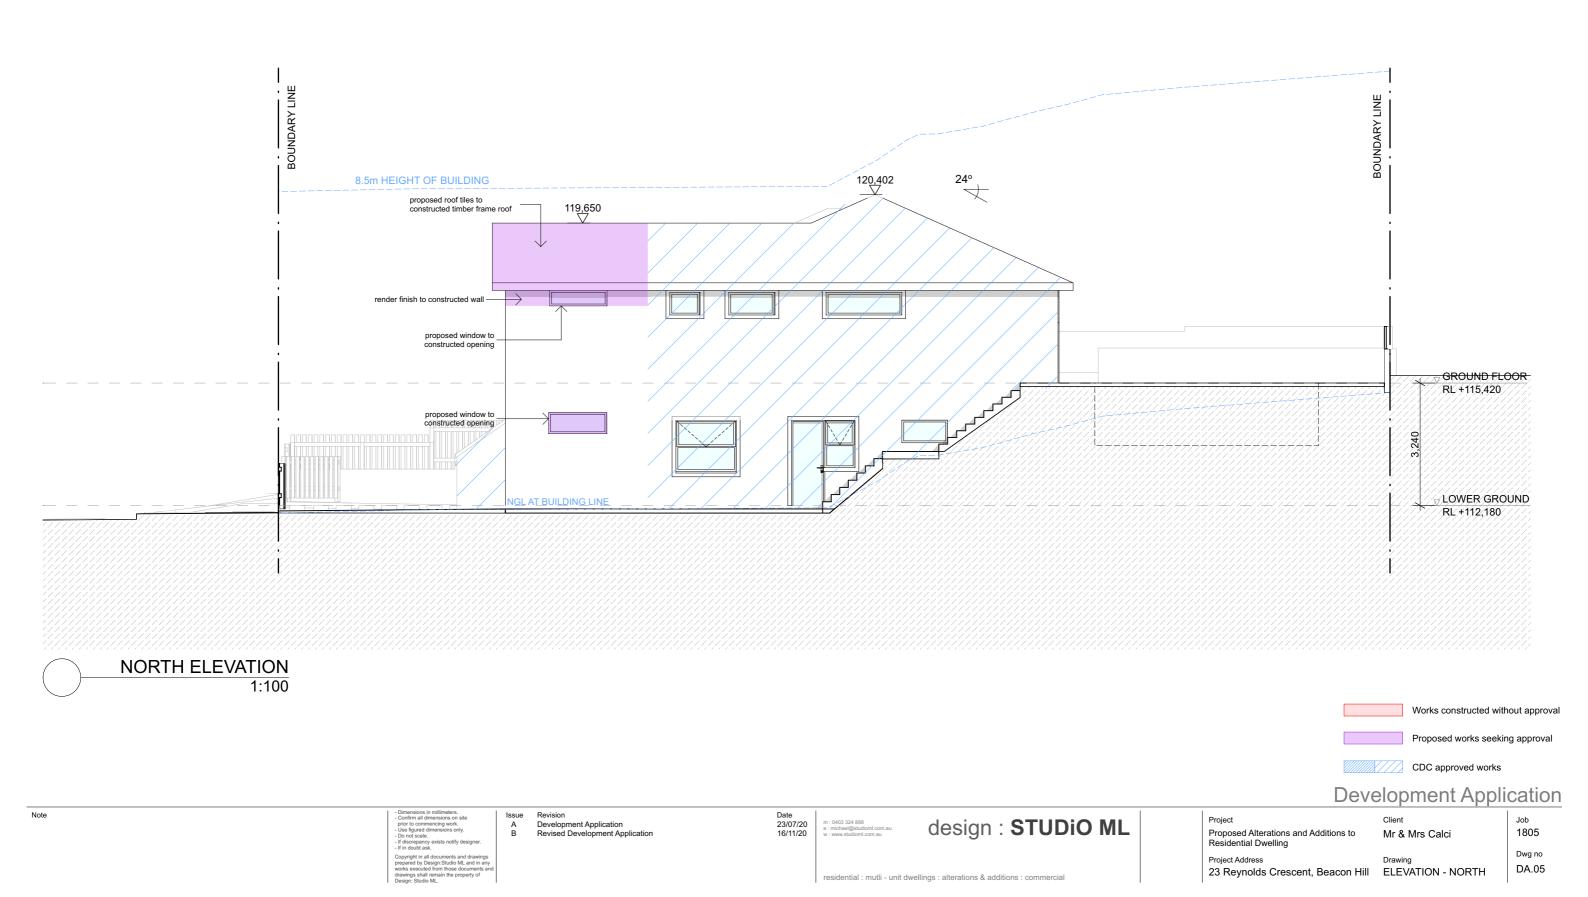

The proposed alterations and addition include new windows and doors, increase wall height, entry awning and partial new roof to the eastern facade.

| Dwg No: | Drawing Name      |
|---------|-------------------|
| DA.00   | COVER PAGE        |
| DA.01   | SITE PLAN         |
| DA.02   | LOWER GROUND      |
| DA.03   | GROUND FLOOR      |
| DA.04   | ELEVATION - EAST  |
| DA.05   | ELEVATION - NORTH |
| DA.06   | ELEVATION - SOUTH |
| DA.07   | ELEVATION - WEST  |
| DA.08   | SECTION AA        |

Date 23/07/20 16/11/20

design : **STUDiO ML** 

Proposed Alterations and Additions to Residential Dwelling Project Address Drawing
23 Reynolds Crescent, Beacon Hill ELEVATION - WEST

Mr & Mrs Calci

Dwg no DA.07