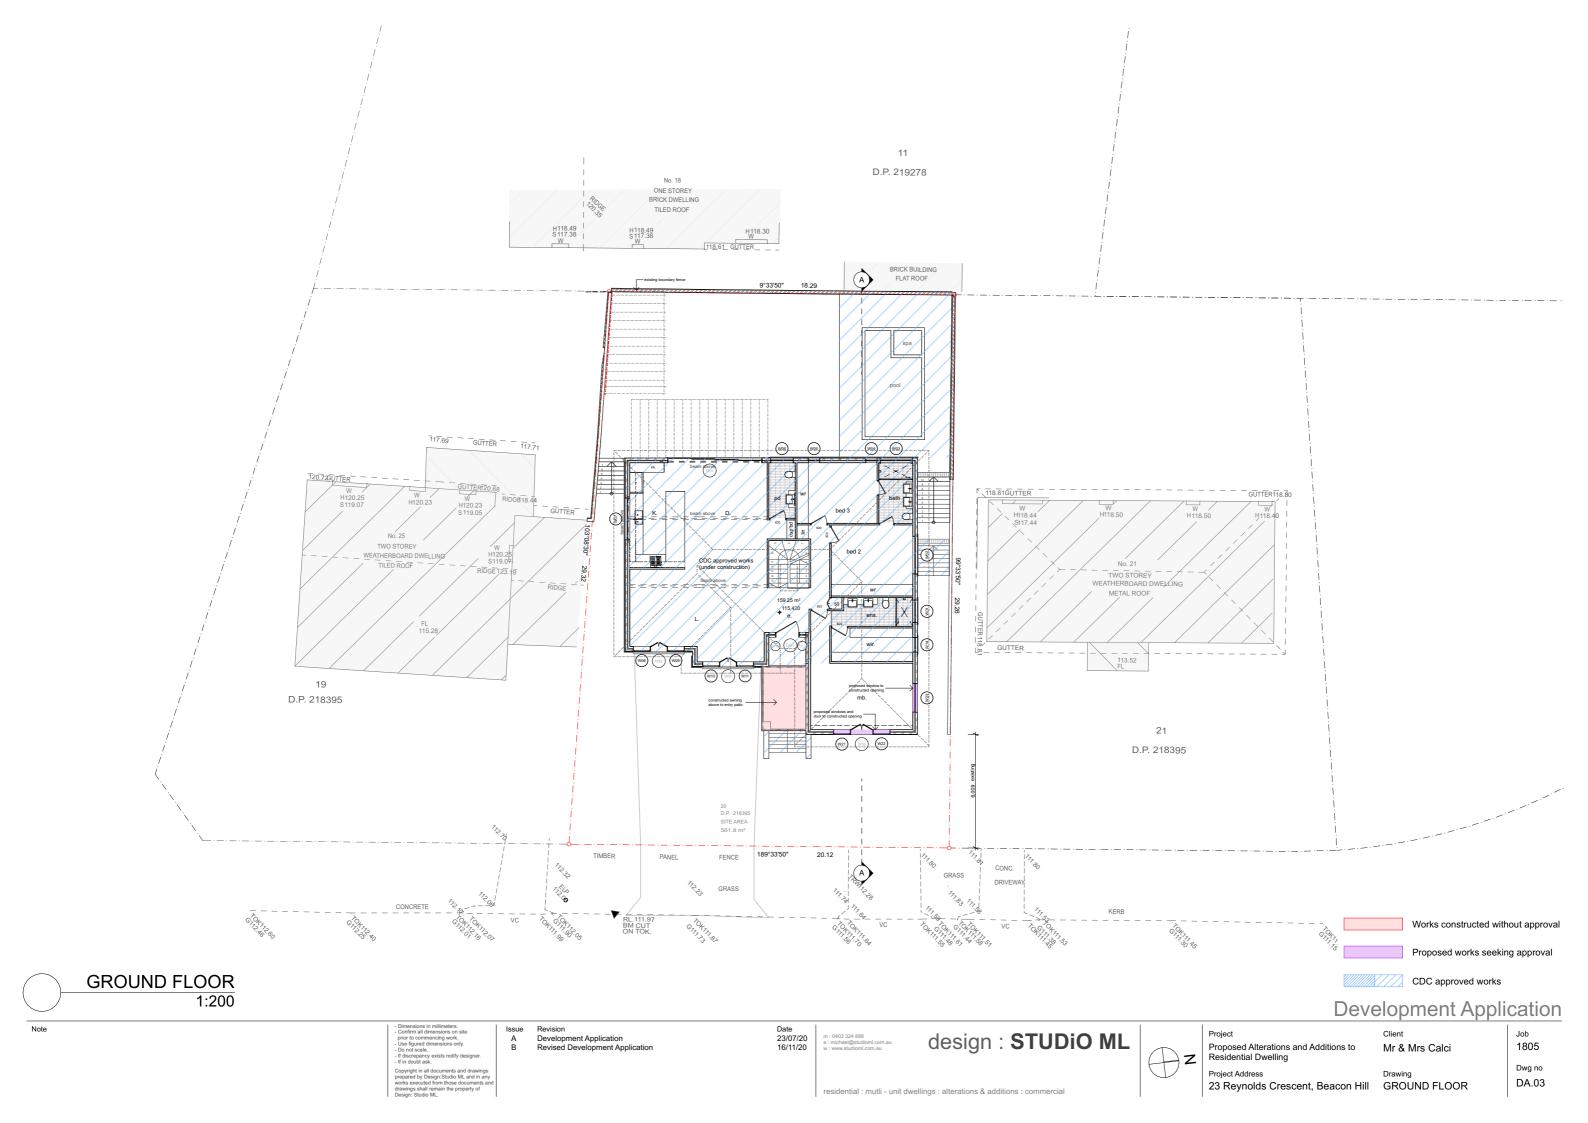

The proposed alterations and addition include new windows and doors, increase wall height, entry awning and partial new roof to the eastern facade.

| Dwg No: | Drawing Name      |
|---------|-------------------|
| DA.00   | COVER PAGE        |
| DA.01   | SITE PLAN         |
| DA.02   | LOWER GROUND      |
| DA.03   | GROUND FLOOR      |
| DA.04   | ELEVATION - EAST  |
| DA.05   | ELEVATION - NORTH |
| DA.06   | ELEVATION - SOUTH |
| DA.07   | ELEVATION - WEST  |
| DA.08   | SECTION AA        |

design: STUDIO ML

residential : mutli - unit dwellings : alterations & additions : commercial

23 Reynolds Crescent, Beacon Hill SITE PLAN

Dwg no DA.01

Proposed works seeking approval CDC approved works **Development Application** 