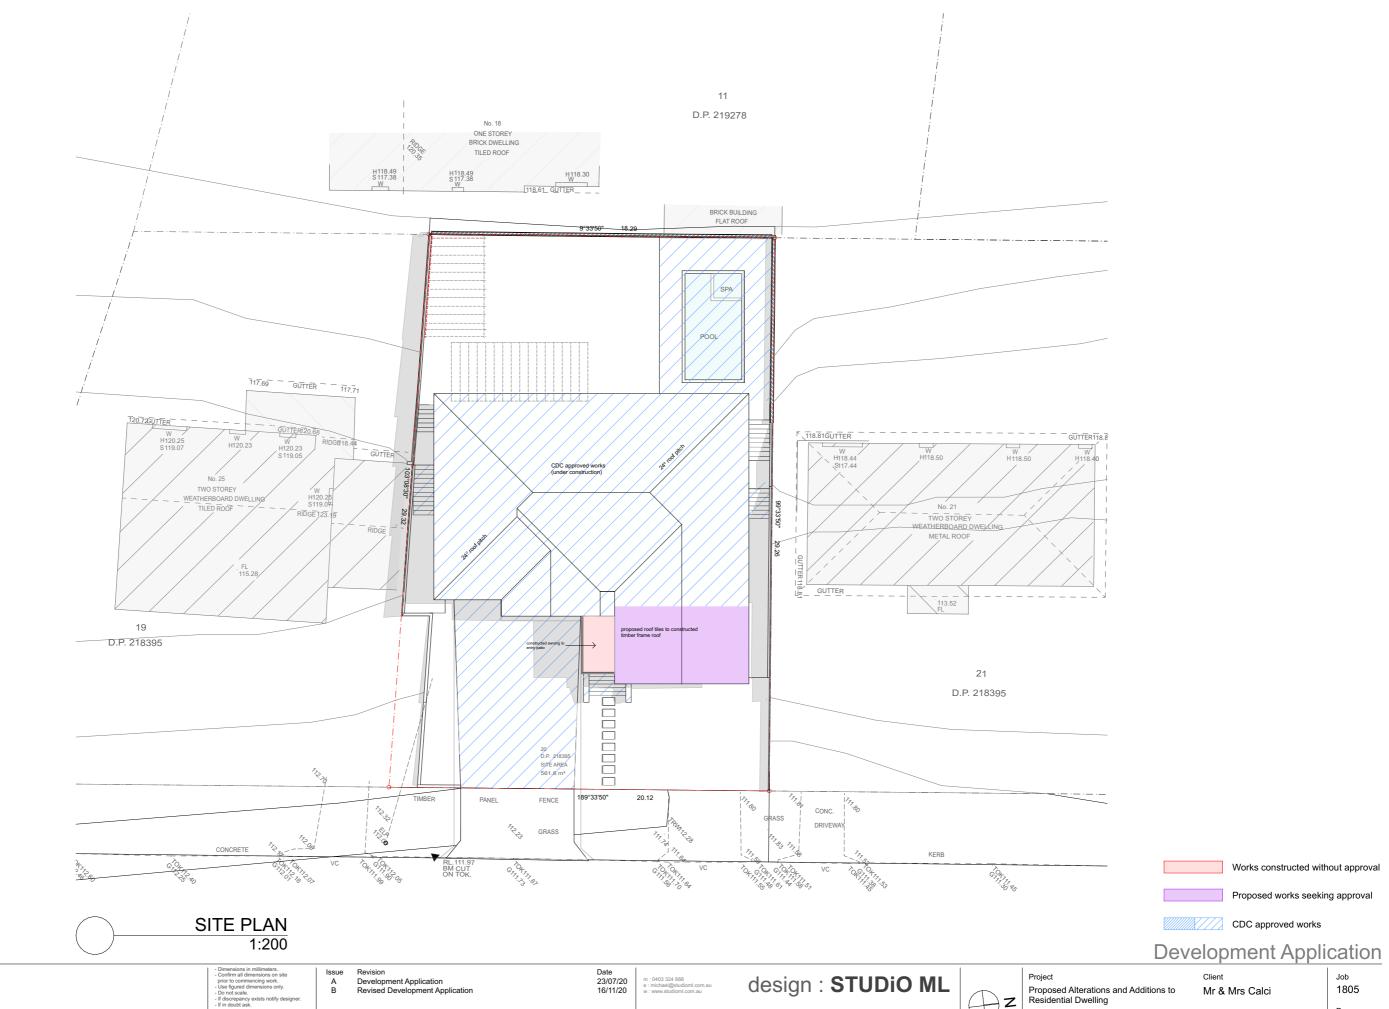

design: STUDIO ML

residential : mutli - unit dwellings : alterations & additions : commercial

23 Reynolds Crescent, Beacon Hill SITE PLAN

Dwg no DA.01

Proposed works seeking approval CDC approved works **Development Application** 

Works constructed without approval

Revision
Development Application
Revised Development Application

Date 23/07/20 16/11/20

design : **STUDiO ML** 

Proposed Alterations and Additions to Residential Dwelling Project Address Drawing
23 Reynolds Crescent, Beacon Hill LOWER GROUND