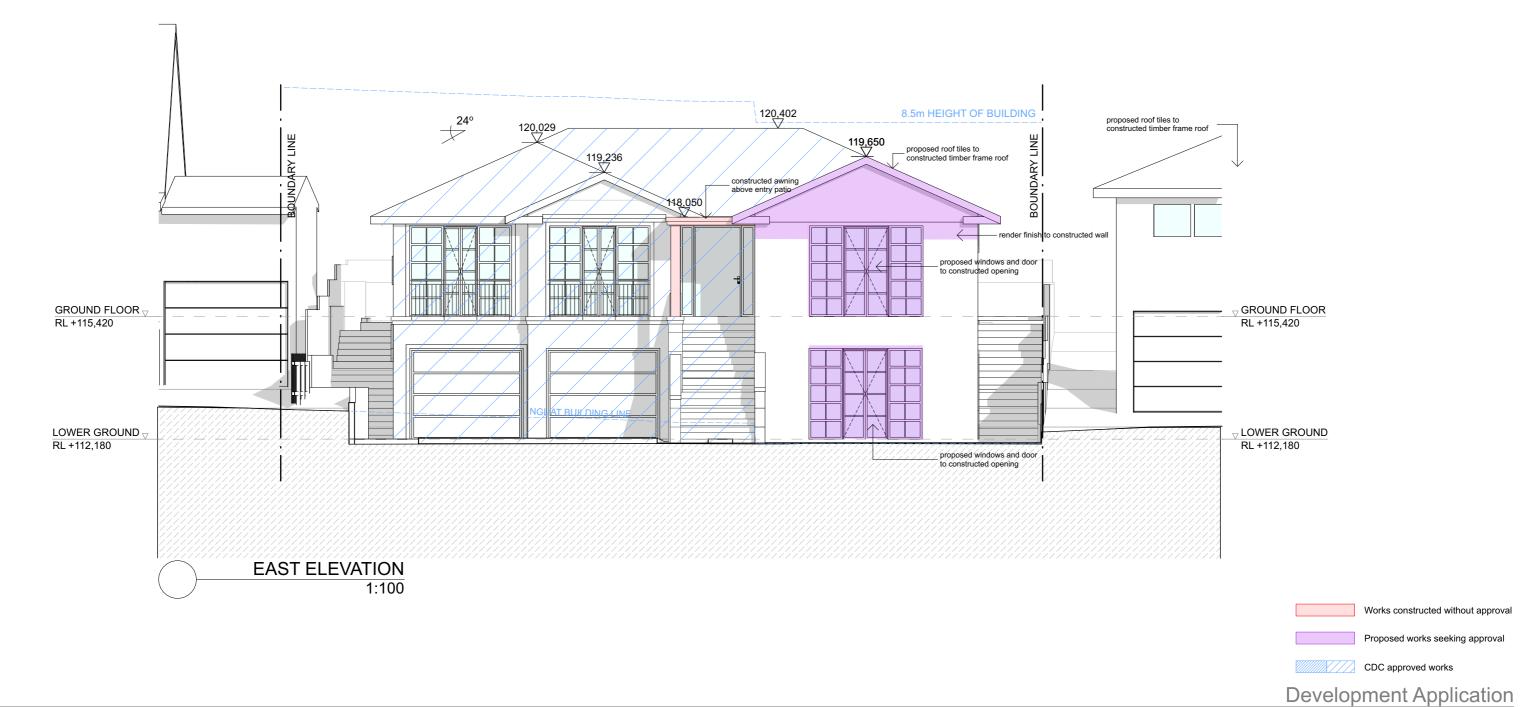

The proposed alterations and addition include new windows and doors, increase wall height, entry awning and partial new roof to the eastern facade.

| Dwg No: | Drawing Name      |
|---------|-------------------|
| DA.00   | COVER PAGE        |
| DA.01   | SITE PLAN         |
| DA.02   | LOWER GROUND      |
| DA.03   | GROUND FLOOR      |
| DA.04   | ELEVATION - EAST  |
| DA.05   | ELEVATION - NORTH |
| DA.06   | ELEVATION - SOUTH |
| DA.07   | ELEVATION - WEST  |
| DA.08   | SECTION AA        |

Proposed Alterations and Additions to Residential Dwelling Mr & Mrs Calci

1805

Dwg no DA.04

residential: mutli - unit dwellings: alterations & additions: commercial

DA.06

**Development Application** 

Revision
Development Application
Revised Development Application