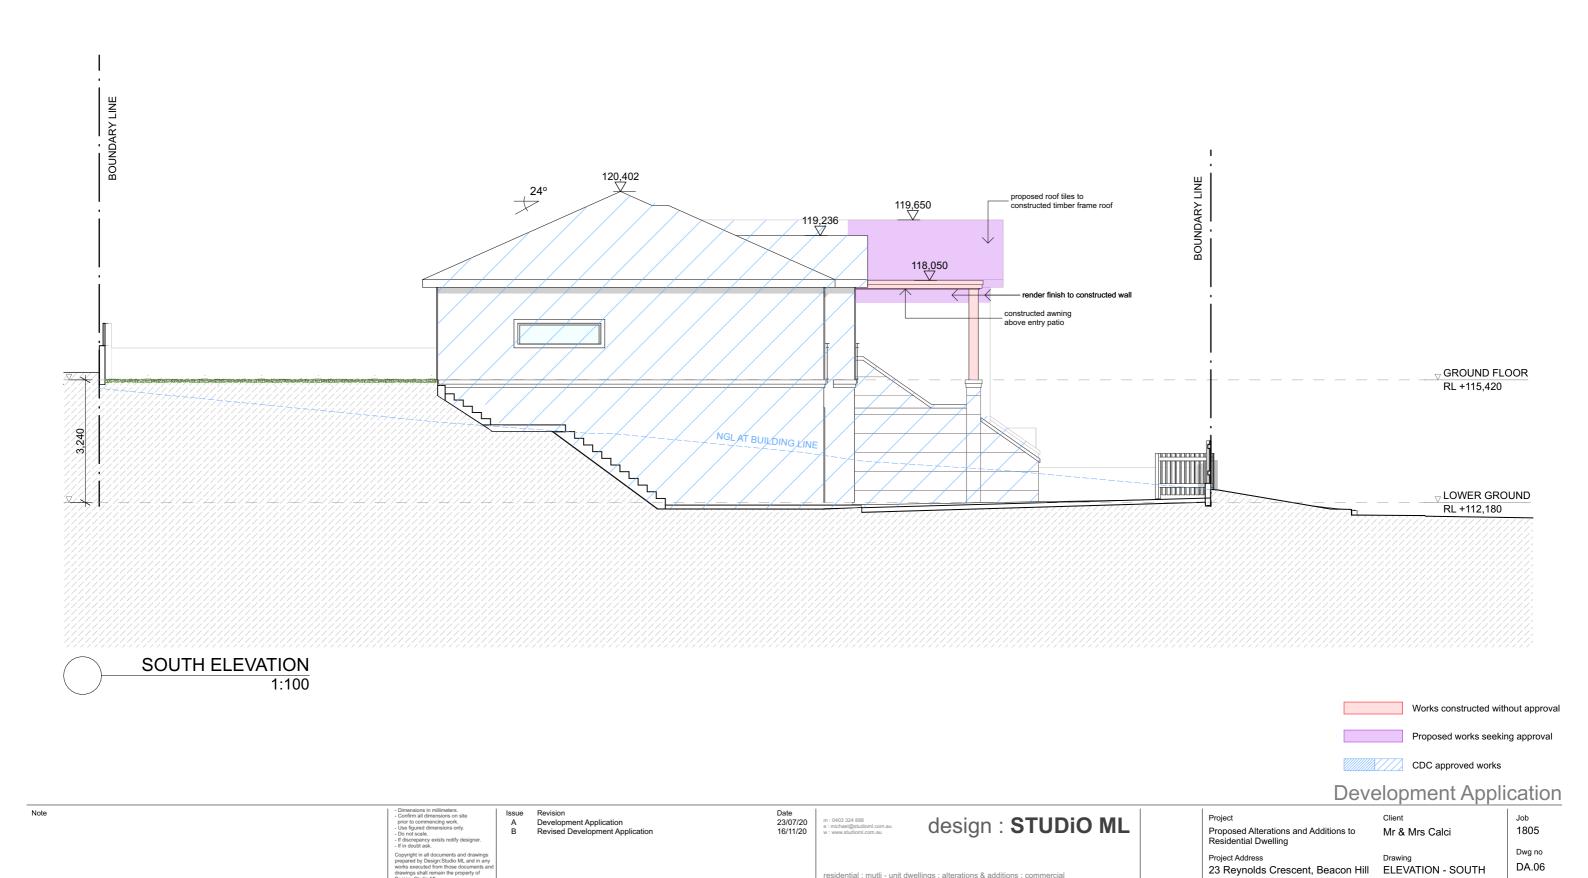

The proposed alterations and addition include new windows and doors, increase wall height, entry awning and partial new roof to the eastern facade.

| Dwg No: | Drawing Name      |
|---------|-------------------|
| DA.00   | COVER PAGE        |
| DA.01   | SITE PLAN         |
| DA.02   | LOWER GROUND      |
| DA.03   | GROUND FLOOR      |
| DA.04   | ELEVATION - EAST  |
| DA.05   | ELEVATION - NORTH |
| DA.06   | ELEVATION - SOUTH |
| DA.07   | ELEVATION - WEST  |
| DA.08   | SECTION AA        |

Proposed Alterations and Additions to Residential Dwelling Mr & Mrs Calci

1805

Dwg no DA.04

residential: mutli - unit dwellings: alterations & additions: commercial

DA.06

**Development Application** 

Revision
Development Application
Revised Development Application