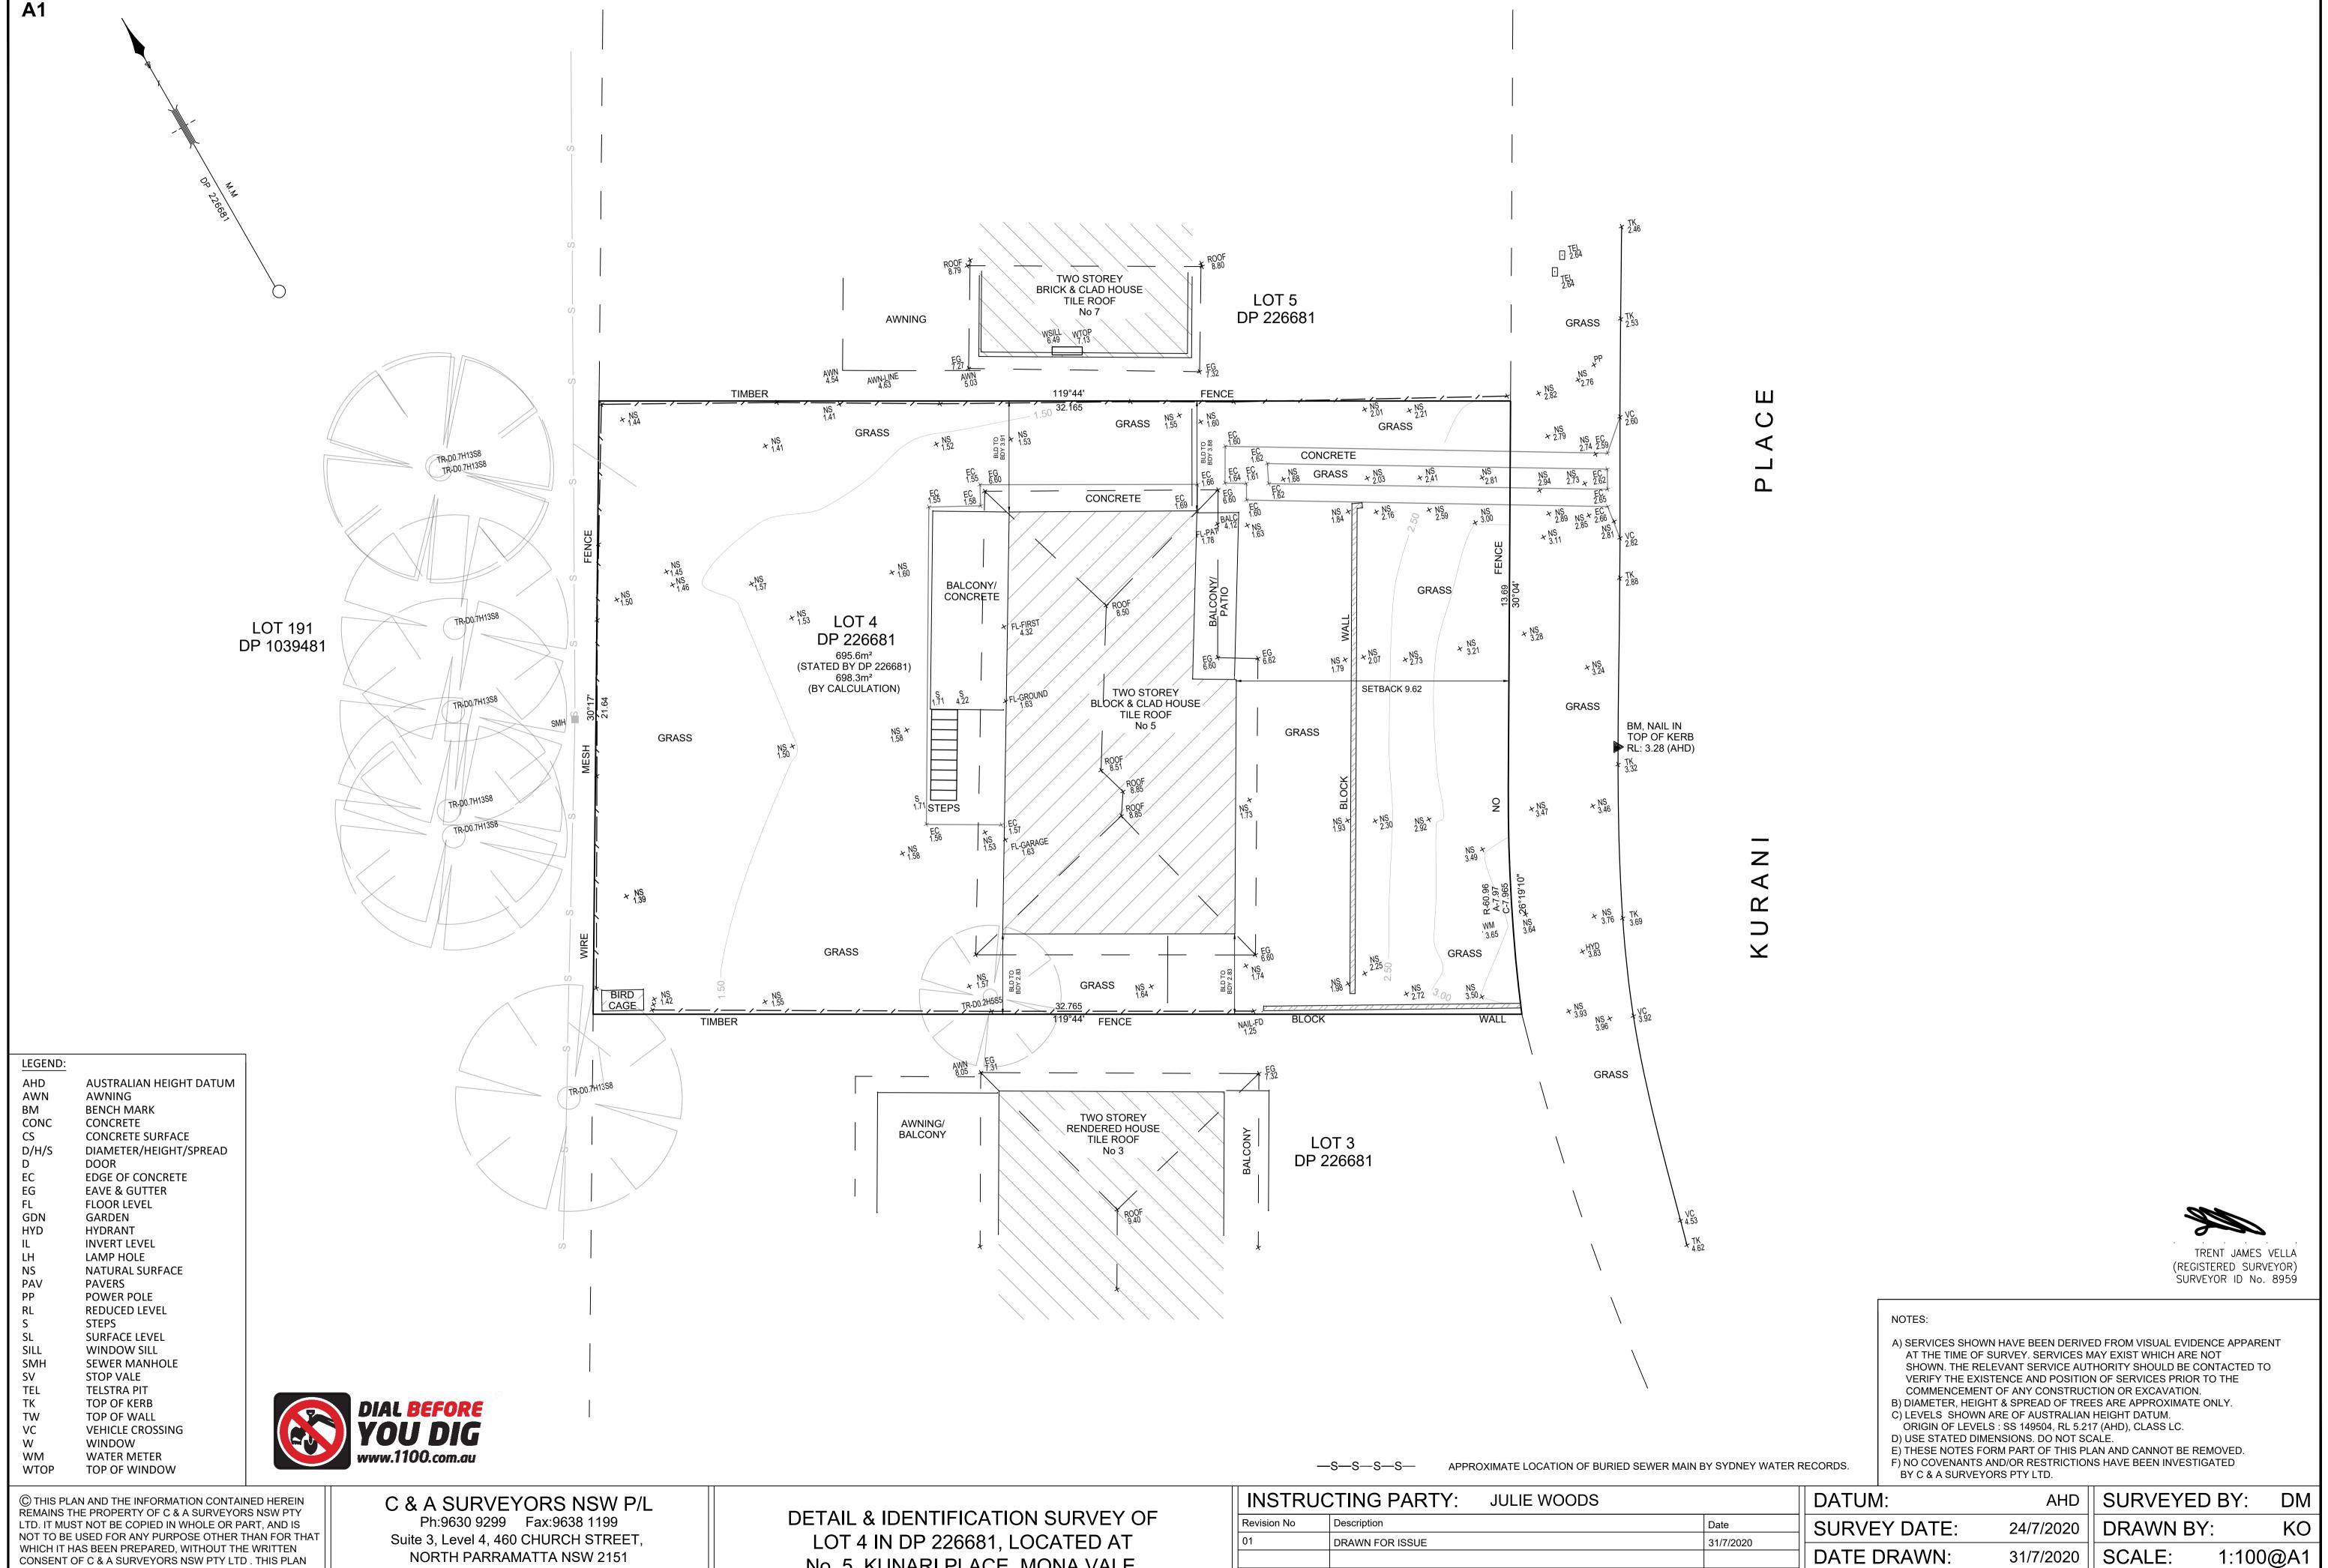

## RE: DETAIL AND IDENTIFICATION SURVEY PURPOSES ONLY LOT 4 IN DEPOSITED PLAN 226681 No. 5 KUNARI PLACE, MONA VALE

We have surveyed the land comprised in Certificate of Title Folio Identifier 4/226681 being Lot 4 in Deposited Plan 226681 located at Mona Vale in the Local Government Area of Northern Beaches Parish of Narrabeen and County of Cumberland.

Upon the abovementioned property stands a two storey block and clad house with a tile roof known as No. 5 Kunari Place, Mona Vale.

The positions of the house and fencing in relation to the boundaries are as shown on the attached plan. Levels across the site have also been determined.

The boundaries of the land have been surveyed.

No Restrictions have been investigated for the purposes of this survey. You should convince yourself that the terms of any Restrictions do not adversely affect your proposed used of the property.

This report should be read in conjunction with the attached plan prepared by us dated 31 July, 2020 which forms part of this report.

The survey shown on the attached plan is for detail and identification survey purposes only. Should further additions or improvements be proposed upon the subject property after this date the boundaries must be marked on the ground prior to construction.