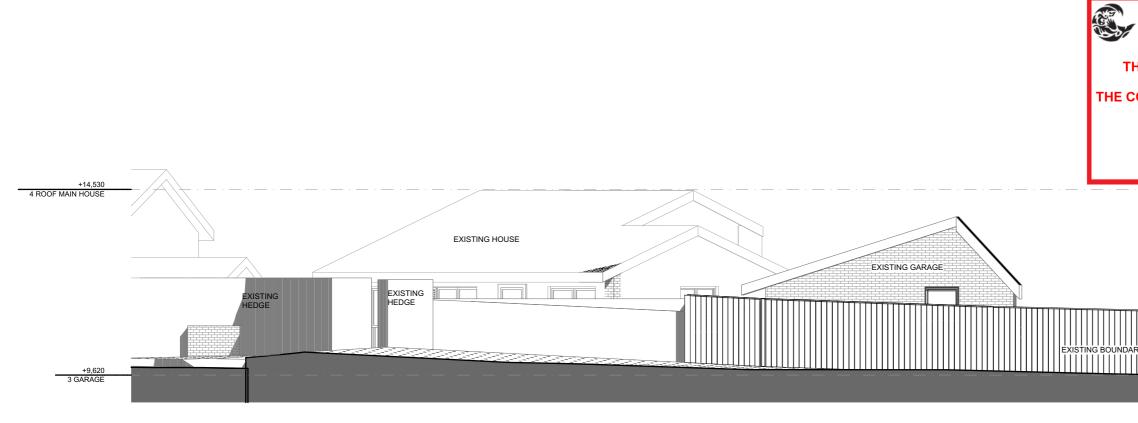

--|--------------|
| www.archisoul.com.au                                                                                          |                                                                                                                                                                                                                                                                                                                                                                                                                                                                                                    |          |             | Project: 2005                                                                      | MONA VAL     |



#### **EXISTING STREET FRONT ELEVATION**



1

1:100



### EXISTING EAST BOUNDARY ELEVATION



2

1

### PROPOSED EAST BOUNDARY ELEVATION

| _ |                                                                |                                                                                                                                                                          |     |      |             |                                                          |                     |
|---|----------------------------------------------------------------|--------------------------------------------------------------------------------------------------------------------------------------------------------------------------|-----|------|-------------|----------------------------------------------------------|---------------------|
|   | ARCHITEC