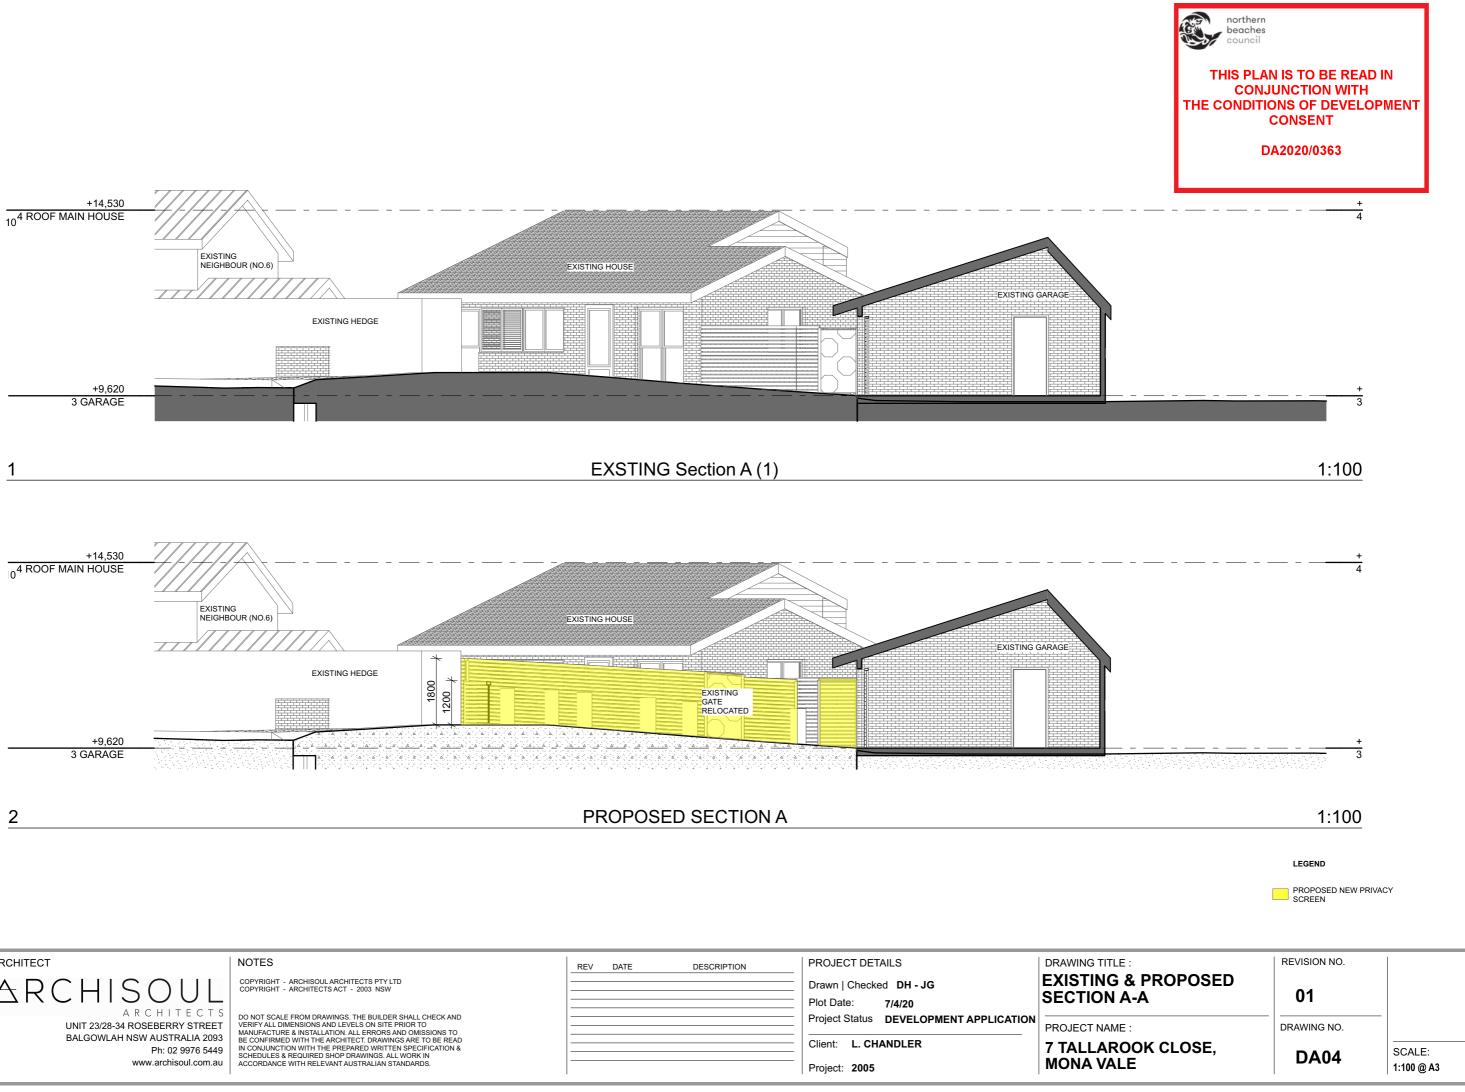

| PROPOSED SECTION A |  |
|--------------------|--|
|--------------------|--|

| ARCHISOUL<br>ARCHITECTS<br>UNIT 23/28-34 ROSEBERRY STREET<br>BALGOWLAH NSW AUSTRALIA 2093<br>Ph: 02 9976 5449 | NOTES<br>COPYRIGHT - ARCHISOUL ARCHITECTS PTY LTD<br>COPYRIGHT - ARCHITECTS ACT - 2003 NSW<br>DO NOT SCALE FROM DRAWINGS. THE BUILDER SHALL CHECK AND<br>VERIFY ALL DIMENSIONS AND LEVELS ON SITE PRIOR TO<br>MANUFACTURE & INSTALLATION. ALL ERRORS AND OMISSIONS TO<br>BE CONFIRMED WITH THE ARCHITECT. DRAWINGS ARE TO BE READ<br>IN CONJUNCTION WITH THE PREPARED WRITTEN SPECIFICATION &<br>SCHEDULES & REQUIRED SHOP DRAWINGS. ALL WORK IN<br>ACCORDANCE WITH RELEVANT AUSTRALIAN STANDARDS. | REV DATE | DESCRIPTION | Plot Date: 7/4/20<br>Project Status DEVELOPMENT APPLICATION<br>Client: L. CHANDLER | PROJECT NAME |
|---------------------------------------------------------------------------------------------------------------|----------------------------------------------------------------------------------------------------------------------------------------------------------------------------------------------------------------------------------------------------------------------------------------------------------------------------------------------------------------------------------------------------------------------------------------------------------------------------------------------------|----------|-------------|------------------------------------------------------------------------------------|--------------|
| www.archisoul.com.au                                                                                          |                                                                                                                                                                                                                                                                                                                                                                                                                                                                                                    |          |             | Project: 2005                                                                      | MONA VAL     |

#### **EXISTING STREET FRONT ELEVATION**

1

1:100