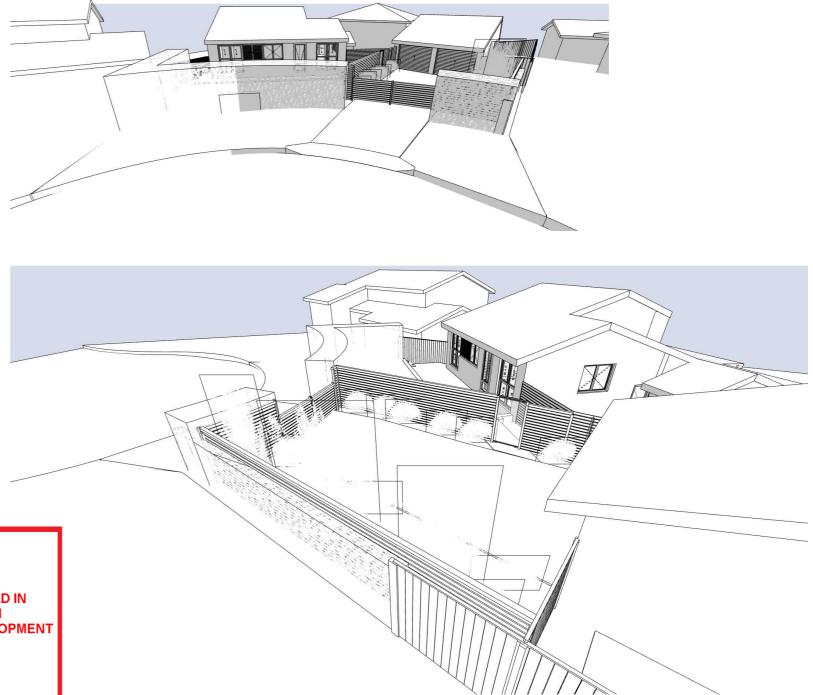

SCHEDULE OF COLOURS AND MATERIALS EKODECK COMPOSITE SCREENING - RECLAIMED BAMBOO, TIMBER AND RECYCLED PLASTIC. COLOUR - STONE GREY

THIS PLAN IS TO BE READ IN CONJUNCTION WITH THE CONDITIONS OF DEVELOPMENT CONSENT