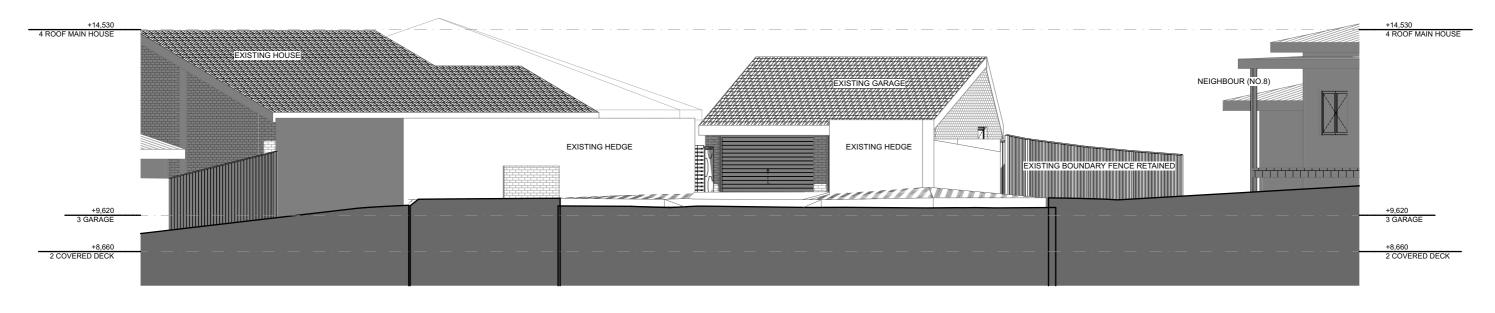

----------------------------------------------------------|--------------|
| www.archisoul.com.au                                                                                          |                                                                                                                                                                                                                                                                                                                                                                                                                                                                                                    |          |             | Project: 2005                                                                      | MONA VAL     |



#### **EXISTING STREET FRONT ELEVATION**



1

1:100



### EXISTING EAST BOUNDARY ELEVATION



2

1

### PROPOSED EAST BOUNDARY ELEVATION

| _ |                                                                |                                                                                                                                                                          |     |      |             |                                                          |                     |
|---|----------------------------------------------------------------|--------------------------------------------------------------------------------------------------------------------------------------------------------------------------|-----|------|-------------|----------------------------------------