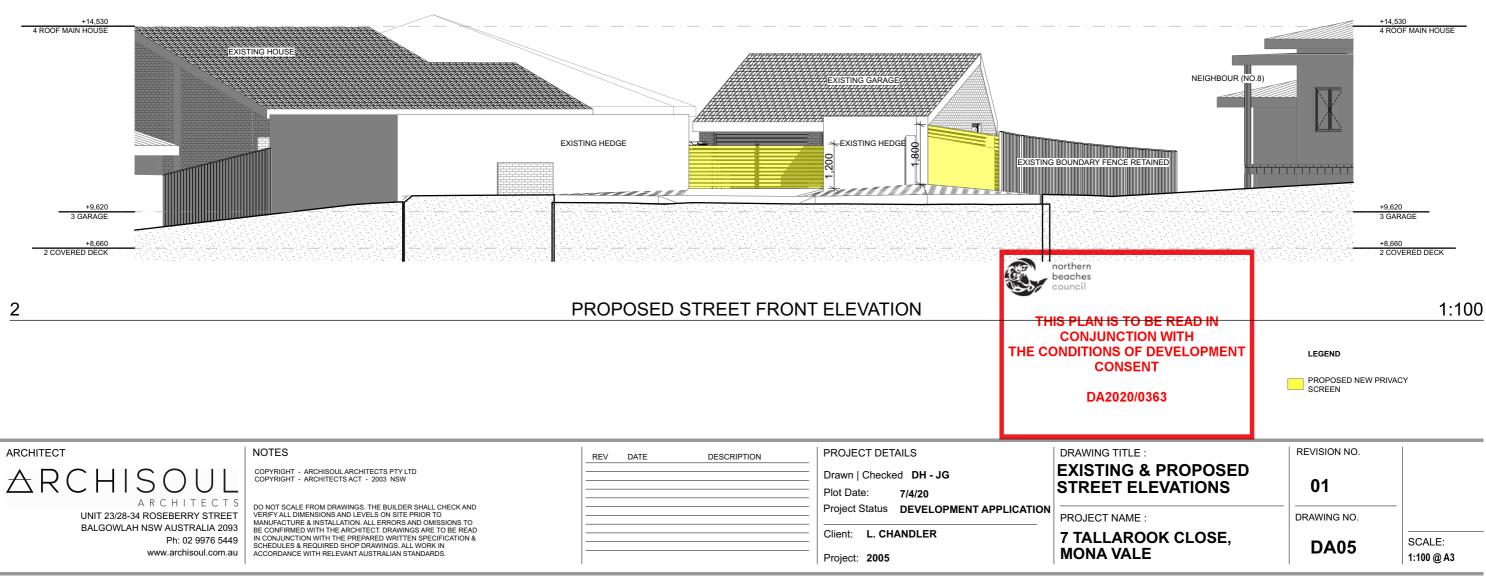

### PROPOSED EAST BOUNDARY ELEVATION

| _ |                                                                |                                                                                                                                                                          |     |      |             |                                                          |                     |
|---|----------------------------------------------------------------|--------------------------------------------------------------------------------------------------------------------------------------------------------------------------|-----|------|-------------|----------------------------------------------------------|---------------------|
|   | ARCHITECT                                                      | NOTES                                                                                                                                                                    | REV | DATE | DESCRIPTION | PROJECT DETAILS                                          |                     |
|   | ARCHISOUL                                                      | COPYRIGHT - ARCHISOUL ARCHITECTS PTY LTD<br>COPYRIGHT - ARCHITECTS ACT - 2003 NSW                                                                                        |     |      |             |                                                          | EXISTING<br>BOUNDAF |
|   |                                                                | DO NOT SCALE FROM DRAWINGS. THE BUILDER SHALL CHECK AND                                                                                                                  |     |      |             | Plot Date: 7/4/20 Project Status DEVELOPMENT APPLICATION |                     |
|   | UNIT 23/28-34 ROSEBERRY STREET<br>BALGOWLAH NSW AUSTRALIA 2093 | VERIFY ALL DIMENSIONS AND LEVELS ON SITE PRIOR TO<br>MANUFACTURE & INSTALLATION. ALL ERRORS AND OMISSIONS TO<br>BE CONFIRMED WITH THE ARCHITECT. DRAWINGS ARE TO BE READ |     |      |             |                                                          | PROJECT NAME        |
|   | Ph: 02 9976 5449<br>www.archisoul.com.au                       | IN CONJUNCTION WITH THE PREPARED WRITTEN SPECIFICATION &<br>SCHEDULES & REQUIRED SHOP DRAWINGS, ALL WORK IN<br>ACCORDANCE WITH RELEVANT AUSTRALIAN STANDARDS.            |     |      |             | Client: L. CHANDLER                                      | 7 TALLAR            |
|   |                                                                |                                                                                                                                                                          |     |      |             | Project: 2005                                            |                     |