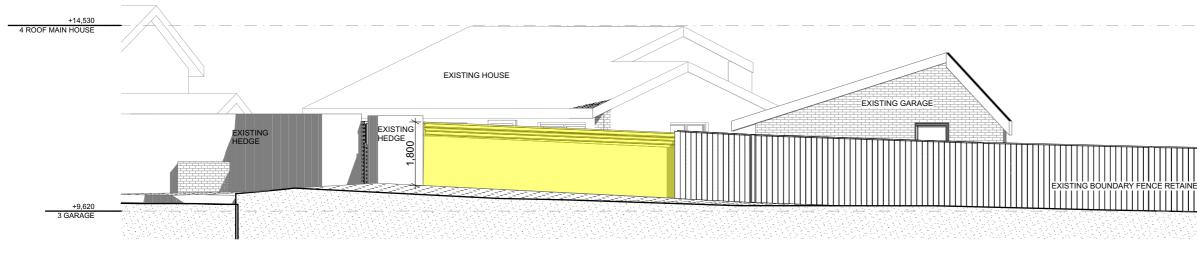

### EXISTING EAST BOUNDARY ELEVATION

2

1

### PROPOSED EAST BOUNDARY ELEVATION

| _ |                                                                |                                                                                                                                                                          |     |      |             |                                                          |                     |
|---|----------------------------------------------------------------|--------------------------------------------------------------------------------------------------------------------------------------------------------------------------|-----|------|-------------|----------------------------------------------------------|---------------------|
|   | ARCHITECT                                                      | NOTES                                                                                                                                                                    | REV | DATE | DESCRIPTION | PROJECT DETAILS                                          |                     |
|   | ARCHISOUL                                                      | COPYRIGHT - ARCHISOUL ARCHITECTS PTY LTD<br>COPYRIGHT - ARCHITECTS ACT - 2003 NSW                                                                                        |     |      |             |                                                          | EXISTING<br>BOUNDAF |
|   |                                                                | DO NOT SCALE FROM DRAWINGS. THE BUILDER SHALL CHECK AND                                                                                                                  |     |      |             | Plot Date: 7/4/20 Project Status DEVELOPMENT APPLICATION |                     |
|   | UNIT 23/28-34 ROSEBERRY STREET<br>BALGOWLAH NSW AUSTRALIA 2093 | VERIFY ALL DIMENSIONS AND LEVELS ON SITE PRIOR TO<br>MANUFACTURE & INSTALLATION. ALL ERRORS AND OMISSIONS TO<br>BE CONFIRMED WITH THE ARCHITECT. DRAWINGS ARE TO BE READ |     |      |             |                                                          | PROJECT NAME        |
|   | Ph: 02 9976 5449<br>www.archisoul.com.au                       | IN CONJUNCTION WITH THE PREPARED WRITTEN SPECIFICATION &<br>SCHEDULES & REQUIRED SHOP DRAWINGS, ALL WORK IN<br>ACCORDANCE WITH RELEVANT AUSTRALIAN STANDARDS.            |     |      |             | Client: L. CHANDLER                                      | 7 TALLAR            |
|   |                                                                |                                                                                                                                                                          |     |      |             | Project: 2005                                            |                     |