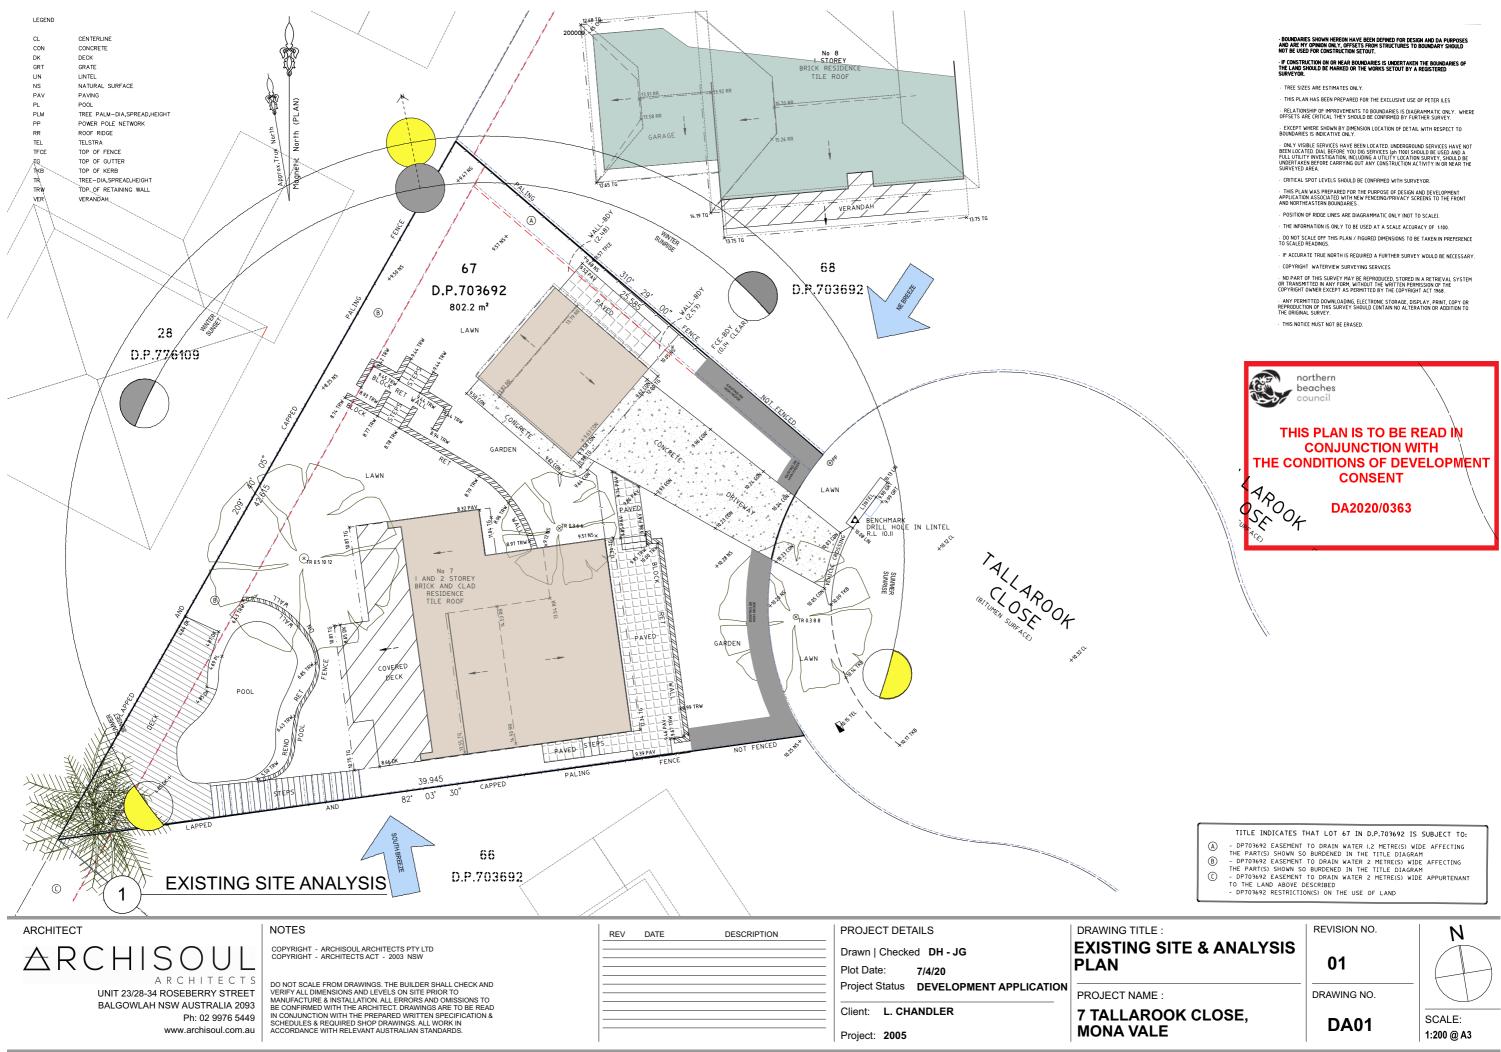

DA2020/0363

| TITLE INDICATES THAT LOT 67 IN D.P.703692 IS SUBJECT TO:<br>(A) - DP703692 EASEMENT TO DRAIN WATER 1.2 METRE(S) WIDE AFFECTING<br>THE PARI(S) SHOWN SO BURDENED IN THE TITLE DIAGRAM<br>(B) - DP703692 EASEMENT TO DRAIN WATER 2 METRE(S) WIDE AFFECTING<br>THE PARI(S) SHOWN SO BURDENED IN THE TITLE DIAGRAM<br>(C) - DP703692 EASEMENT TO DRAIN WATER 2 METRE(S) WIDE APPURTENANT<br>TO THE LAND ABOVE DESCRIBED<br>- DP703692 RESTRICTION(S) ON THE USE OF LAND |              |                      |  |  |  |  |
|---------------------------------------------------------------------------------------------------------------------------------------------------------------------------------------------------------------------------------------------------------------------------------------------------------------------------------------------------------------------------------------------------------------------------------------------------------------------|--------------|----------------------|--|--|--|--|
| E:<br>SITE & ANALYSIS                                                                                                                                                                                                                                                                                                                                                                                                                                               | REVISION NO. | N                    |  |  |  |  |
| E:                                                                                                                                                                                                                                                                                                                                                                                                                                                                  | DRAWING NO.  |                      |  |  |  |  |
| OOK CLOSE,<br>LE                                                                                                                                                                                                                                                                                                                                                                                                                                                    | DA01         | SCALE:<br>1:200 @ A3 |  |  |  |  |