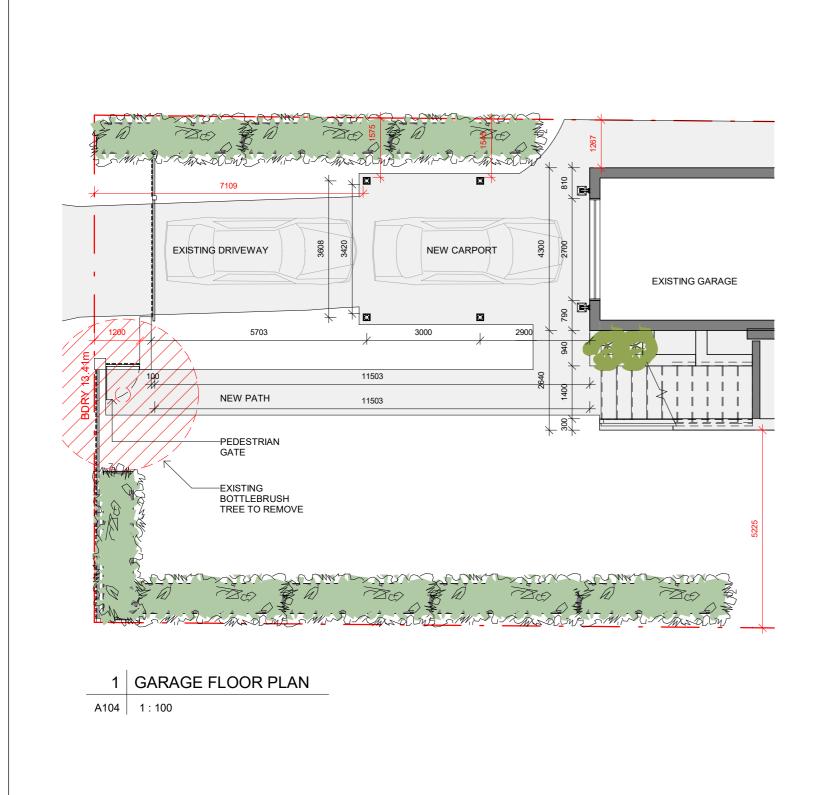

## 2 FRONT FENCE ELEVATION A104 1 : 100

3 SITE PLAN - FENCE + GATE

|                                |                                  |              | _       |                                                                                          |   |
|--------------------------------|----------------------------------|--------------|---------|------------------------------------------------------------------------------------------|---|
| A104 1 :                       | 100                              |              |         | northern<br>beaches<br>council                                                           |   |
| PROJECT TITLE:<br>PROJECT NO.: | Alteration & Addition<br>2019043 | SHEET TITLE: | GARAGE  | THIS PLAN IS TO BE READ IN<br>& FENCECON WITH<br>THE CONDITIONS OF DEVELOPMEN<br>CONSENT | т |
| AT:                            | 18 Jenner Street, Seaforth       | SHEET NO:    | A104    | DA2019/1135                                                                              | I |
| FOR:                           | Kate & Matt Rae                  | SCALE A3:    | 1 : 100 |                                                                                          | I |

www.blueskybuildingdesigns.com.au

This drawing is copyright and remains the property of Blue Sky Building Designs P/L.

|              |         | northern<br>beaches<br>council                                                                    |
|--------------|---------|---------------------------------------------------------------------------------------------------|
| SHEET TITLE: | GARAGE  | THIS PLAN IS TO BE READ IN<br>& FENCECONJUNCTION WITH<br>THE CONDITIONS OF DEVELOPMENT<br>CONSENT |
| SHEET NO:    | A104    | CONCENT                                                                                           |
| SCALE A3:    | 1 : 100 | DA2019/1135                                                                                       |