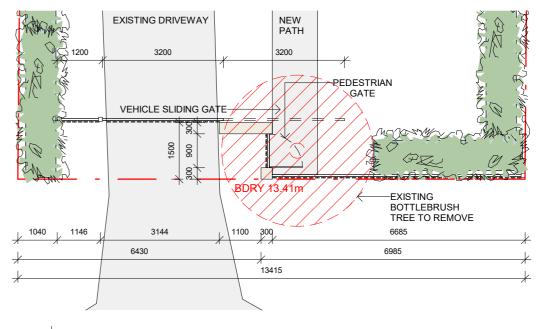

## 2 FRONT FENCE ELEVATION A104 1 : 100

3 SITE PLAN - FENCE + GATE

|                                |                                  |              | _       |                                                                                          |   |
|--------------------------------|----------------------------------|--------------|---------|------------------------------------------------------------------------------------------|---|
| A104 1 :                       | 100                              |              |         | northern<br>beaches<br>council                                                           |   |
| PROJECT TITLE:<br>PROJECT NO.: | Alteration & Addition<br>2019043 | SHEET TITLE: | GARAGE  | THIS PLAN IS TO BE READ IN<br>& FENCECON WITH<br>THE CONDITIONS OF DEVELOPMEN<br>CONSENT | т |
| AT:                            | 18 Jenner Street, Seaforth       | SHEET NO:    | A104    | DA2019/1135                                                                              | I |
| FOR:                           | Kate & Matt Rae                  | SCALE A3:    | 1 : 100 |                                                                                          | I |

www.blueskybuildingdesigns.com.au

This drawing is copyright and remains the property of Blue Sky Building Designs P/L.

|              |         | northern<br>beaches<br>council                                                                    |
|--------------|---------|---------------------------------------------------------------------------------------------------|
| SHEET TITLE: | GARAGE  | THIS PLAN IS TO BE READ IN<br>& FENCECONJUNCTION WITH<br>THE CONDITIONS OF DEVELOPMENT<br>CONSENT |
| SHEET NO:    | A104    | CONCENT                                                                                           |
| SCALE A3:    | 1 : 100 | DA2019/1135                                                                                       |