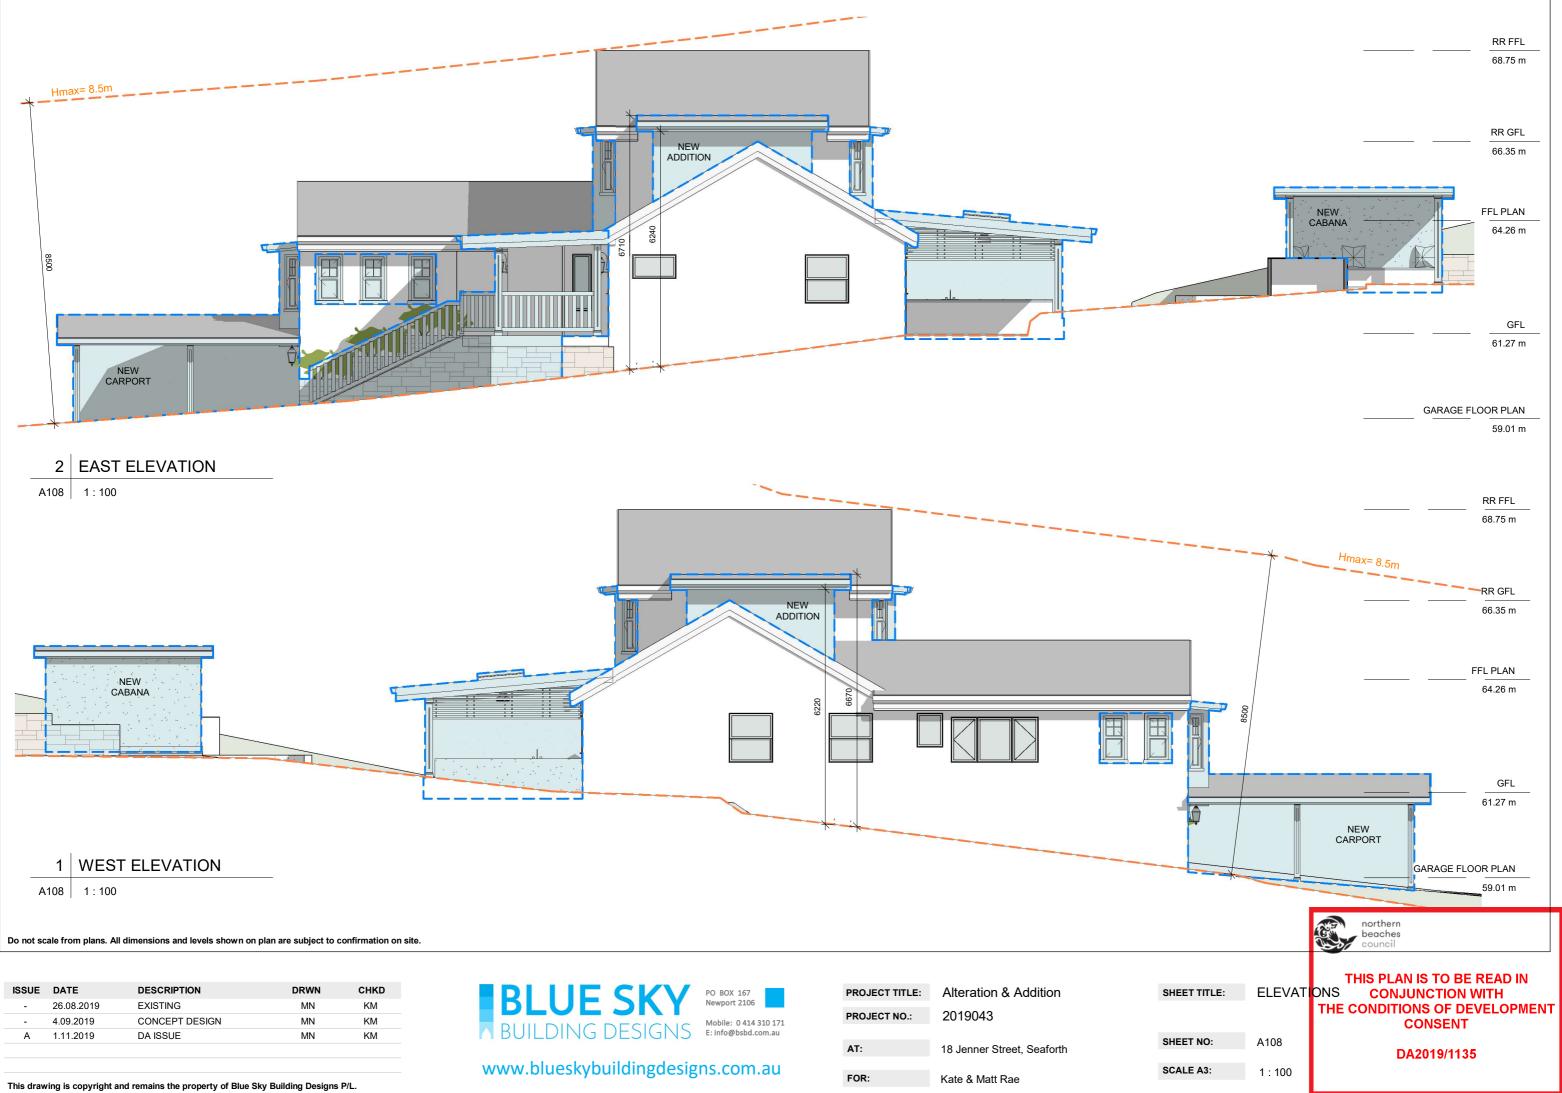

Do not scale from plans. All dimensions and levels shown on plan are subject to confirmation on site.

| ISSUE | DATE       | DESCRIPTION    | DRWN | CHKD |
|-------|------------|----------------|------|------|
| -     | 26.08.2019 | EXISTING       | MN   | KM   |
| -     | 4.09.2019  | CONCEPT DESIGN | MN   | KM   |
| А     | 1.11.2019  | DA ISSUE       | MN   | KM   |

## www.blueskybuildingdesigns.com.au

| PROJECT TITLE: | Alteration & Addition      | s | HEET |
|----------------|----------------------------|---|------|
| PROJECT NO.:   | 2019043                    |   |      |
| AT:            | 18 Jenner Street, Seaforth | S | HEET |
| FOR:           | Kate & Matt Rae            | S | CALE |