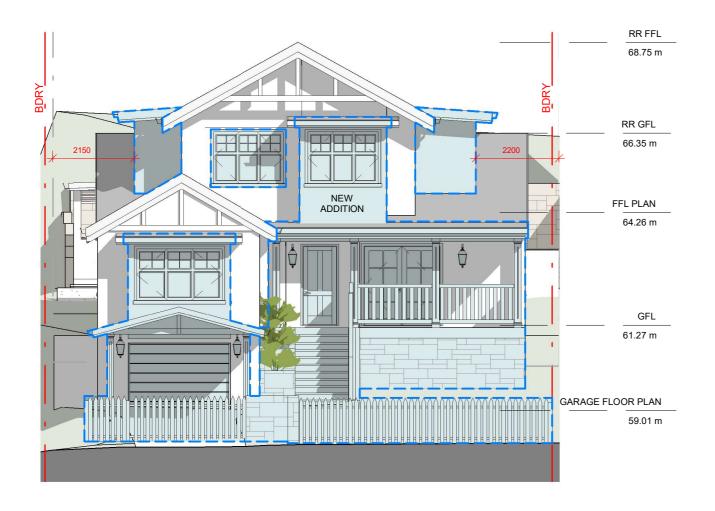

2 SOUTH ELEVATION

A107 1 : 100

A107 1 : 100

Do not scale from plans. All dimensions and levels shown on plan are subject to confirmation on site.

| ISSUE | DATE       | DESCRIPTION    | DRWN | CHKD |
|-------|------------|----------------|------|------|
| -     | 26.08.2019 | EXISTING       | MN   | KM   |
| -     | 4.09.2019  | CONCEPT DESIGN | MN   | KM   |
| А     | 1.11.2019  | DA ISSUE       | MN   | KM   |

www.blueskybuildingdesigns.com.au

| PROJE | CT TITLE: | Alteration & Addition      | SHE |
|-------|-----------|----------------------------|-----|
| PROJE | CT NO.:   | 2019043                    |     |
| AT:   |           | 18 Jenner Street, Seaforth | SHE |
|       |           |                            | SCA |
| FOR:  |           | Kate & Matt Rae            |     |