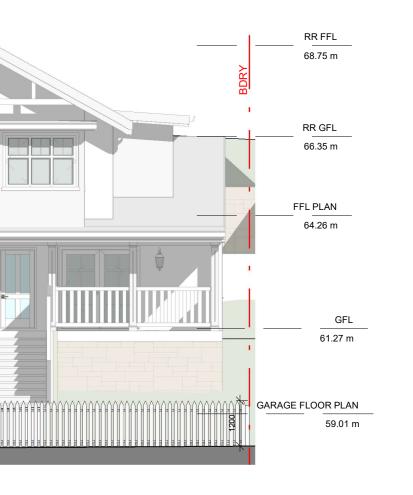

2 SOUTH ELEVATION

A107 1 : 100

A107 1 : 100

Do not scale from plans. All dimensions and levels shown on plan are subject to confirmation on site.

| ISSUE | DATE       | DESCRIPTION    | DRWN | CHKD |
|-------|------------|----------------|------|------|
| -     | 26.08.2019 | EXISTING       | MN   | KM   |
| -     | 4.09.2019  | CONCEPT DESIGN | MN   | KM   |
| А     | 1.11.2019  | DA ISSUE       | MN   | KM   |