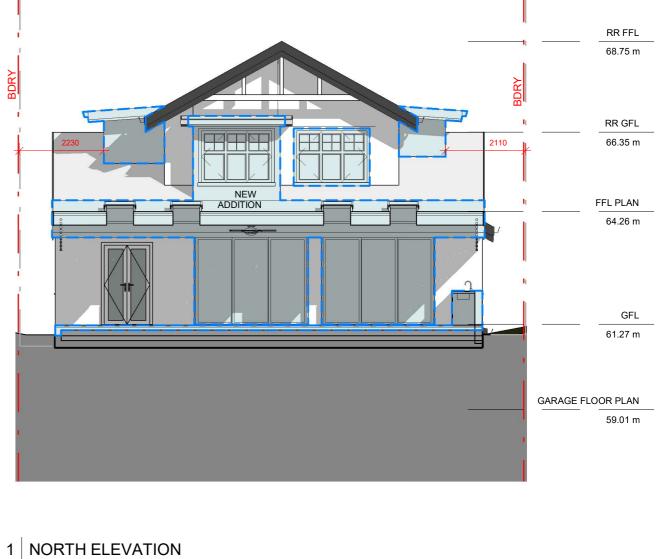

2 SOUTH ELEVATION

A107 1 : 100

A107 1 : 100

Do not scale from plans. All dimensions and levels shown on plan are subject to confirmation on site.

| ISSUE | DATE       | DESCRIPTION    | DRWN | CHKD |
|-------|------------|----------------|------|------|
| -     | 26.08.2019 | EXISTING       | MN   | KM   |
| -     | 4.09.2019  | CONCEPT DESIGN | MN   | KM   |
| А     | 1.11.2019  | DA ISSUE       | MN   | KM   |

www.blueskybuildingdesigns.com.au

| PROJE | CT TITLE: | Alteration & Addition      | SHE |
|-------|-----------|----------------------------|-----|
| PROJE | CT NO.:   | 2019043                    |     |
| AT:   |           | 18 Jenner Street, Seaforth | SHE |
|       |           |                            | SCA |
| FOR:  |           | Kate & Matt Rae            |     |