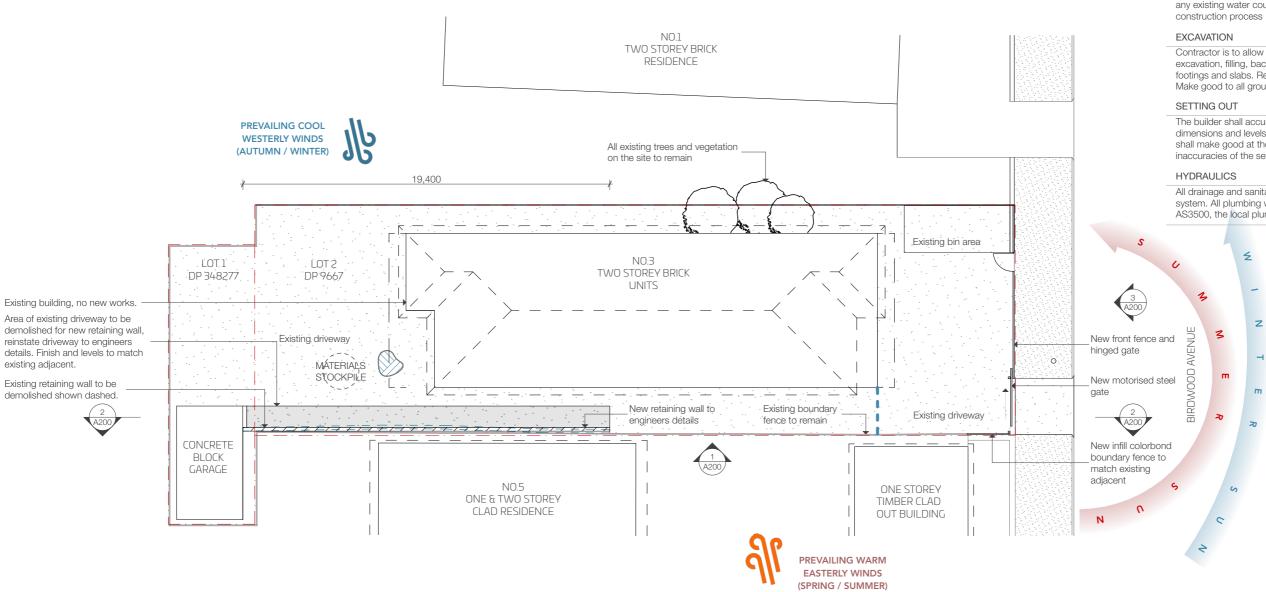

# SITE PLAN LEGEND

### GENERAL

During Construction, soil and water is to be appropriately managed. This includes the provision of silt fencing, filter screens or dedicated silt traps to prevent the discharge of gravel, soil or other debris to any existing water course or adjoining property during the

Contractor is to allow for bulk excavation where required and all excavation, filling, back filling and consolidation required for the footings and slabs. Retain all access and services as documented. Make good to all ground surfaces upon completion.

The builder shall accurately set-out the works and verify all dimensions and levels before commencing construction. Contractor shall make good at their own expense any errors arising from inaccuracies of the set-out.

All drainage and sanitary plumbing to connect into existing council system. All plumbing works to be completed in accordance with AS3500, the local plumbing code and requirements.

| AN |               | DATE OF ISSUE<br>13/1/20 | PRINT SIZE<br>A3 LANDSCAPE | PROJECT STATUS<br>PRELIMINARY |
|----|---------------|--------------------------|----------------------------|-------------------------------|
|    |               | PROJECT NUMBER           | DRAWING NUMBER             | REVISION STATUS               |
|    | PROJECT NORTH | 19090                    | A001                       | P1                            |
|    | 1:200         | 0mm                      | 6,000<br>4,000             | 10,000<br>8,000               |