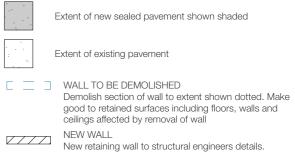

### FINISHES SCHEDULE:





retaining wall

Example of aluminium boundary fence.

Dulux powdercoat, colour Surfmist.





SITE & ANALYSIS PLAN, PLAN, DEMOLITION PLAN, EROSION & SEDIMENT CONTROL PLA PROJECT DETAILS NEW RETAINING WALL FOR BENTAG PTY LTD

**3 BIRDWOOD AVENUE, COLLAROY** 

DRAWING TITLE

# SITE PLAN LEGEND



## SOIL & SEDIMENT CONTROL



SOIL STOCKPILE

WOVEN SEDIMENTATION BARRIFR

### GENERAL

During Construction, soil and water is to be appropriately managed. This includes the provision of silt fencing, filter screens or dedicated silt traps to prevent the discharge of gravel, soil or other debris to any existing water course or adjoining property during the

Contractor is to allow for bulk excavation where required and all excavation, filling, back filling and consolidation required for the footings and slabs. Retain all access and services as documented. Make good to all ground surfaces upon completion.

The builder shall accurately set-out the works and verify all dimensions and levels before commencing construction. Contractor shall make good at their own expense any errors arising fro