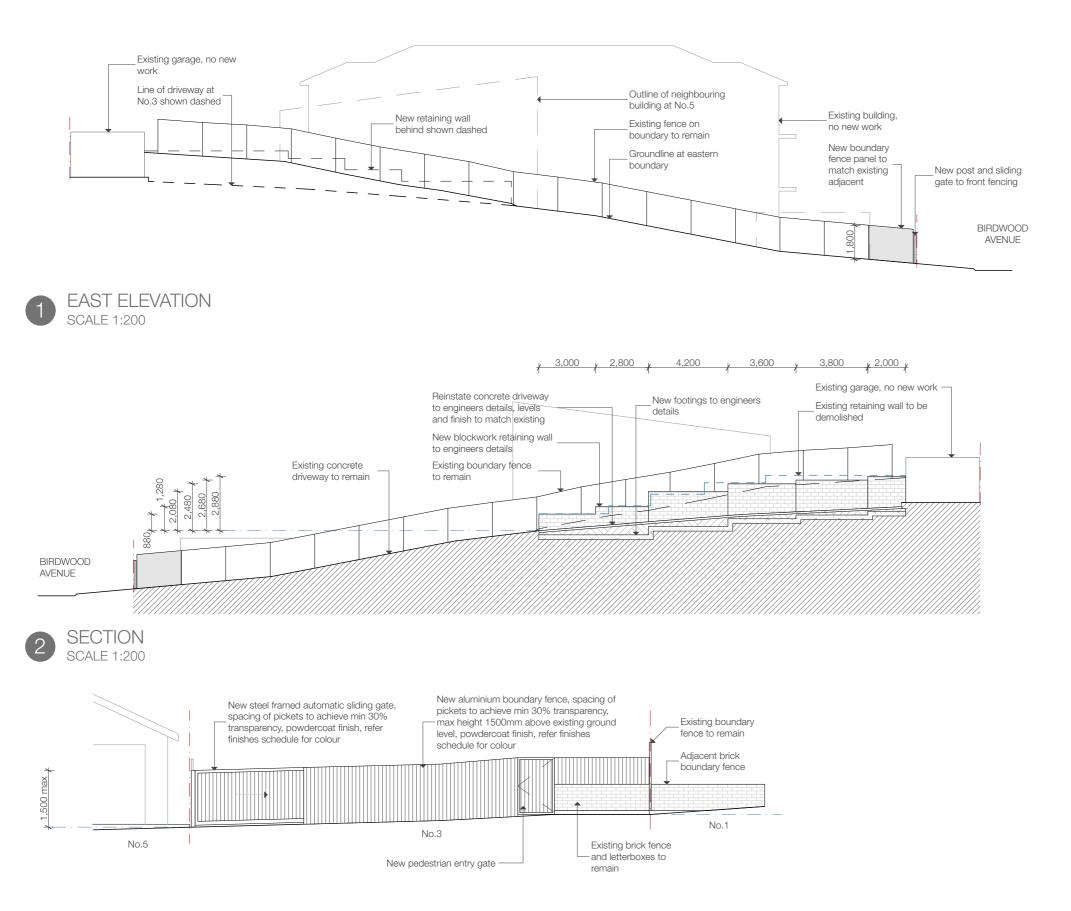

### FINISHES SCHEDULE:

retaining wall

Example of aluminium boundary fence.

Dulux powdercoat, colour Surfmist.

SITE & ANALYSIS PLAN, PLAN, DEMOLITION PLAN, EROSION & SEDIMENT CONTROL PLA PROJECT DETAILS NEW RETAINING WALL FOR BENTAG PTY LTD

## 3 NORTH ELEVATION SCALE 1:100

EXTERNAL ELEVATION & SECTION PROJECT DETAILS NEW RETAINING WALL FOR BENTAG PTY LTD 3 BIRDWOOD AVENUE, COLLAROY

DRAWING TITLE

|               | DATE OF ISSUE<br>13/1/20 | PRINT SIZE<br>A3 LANDSCAPE | PROJECT STATUS<br>PRELIMINARY |
|---------------|--------------------------|----------------------------|-------------------------------|
|               | PROJECT NUMBER           | DRAWING NUMBER             | REVISION STATUS               |
| PROJECT NORTH | 19090                    | A200                       | P1                            |
| 1:200         | 2,000<br>0mm             | 6,000                      | 8,000                         |