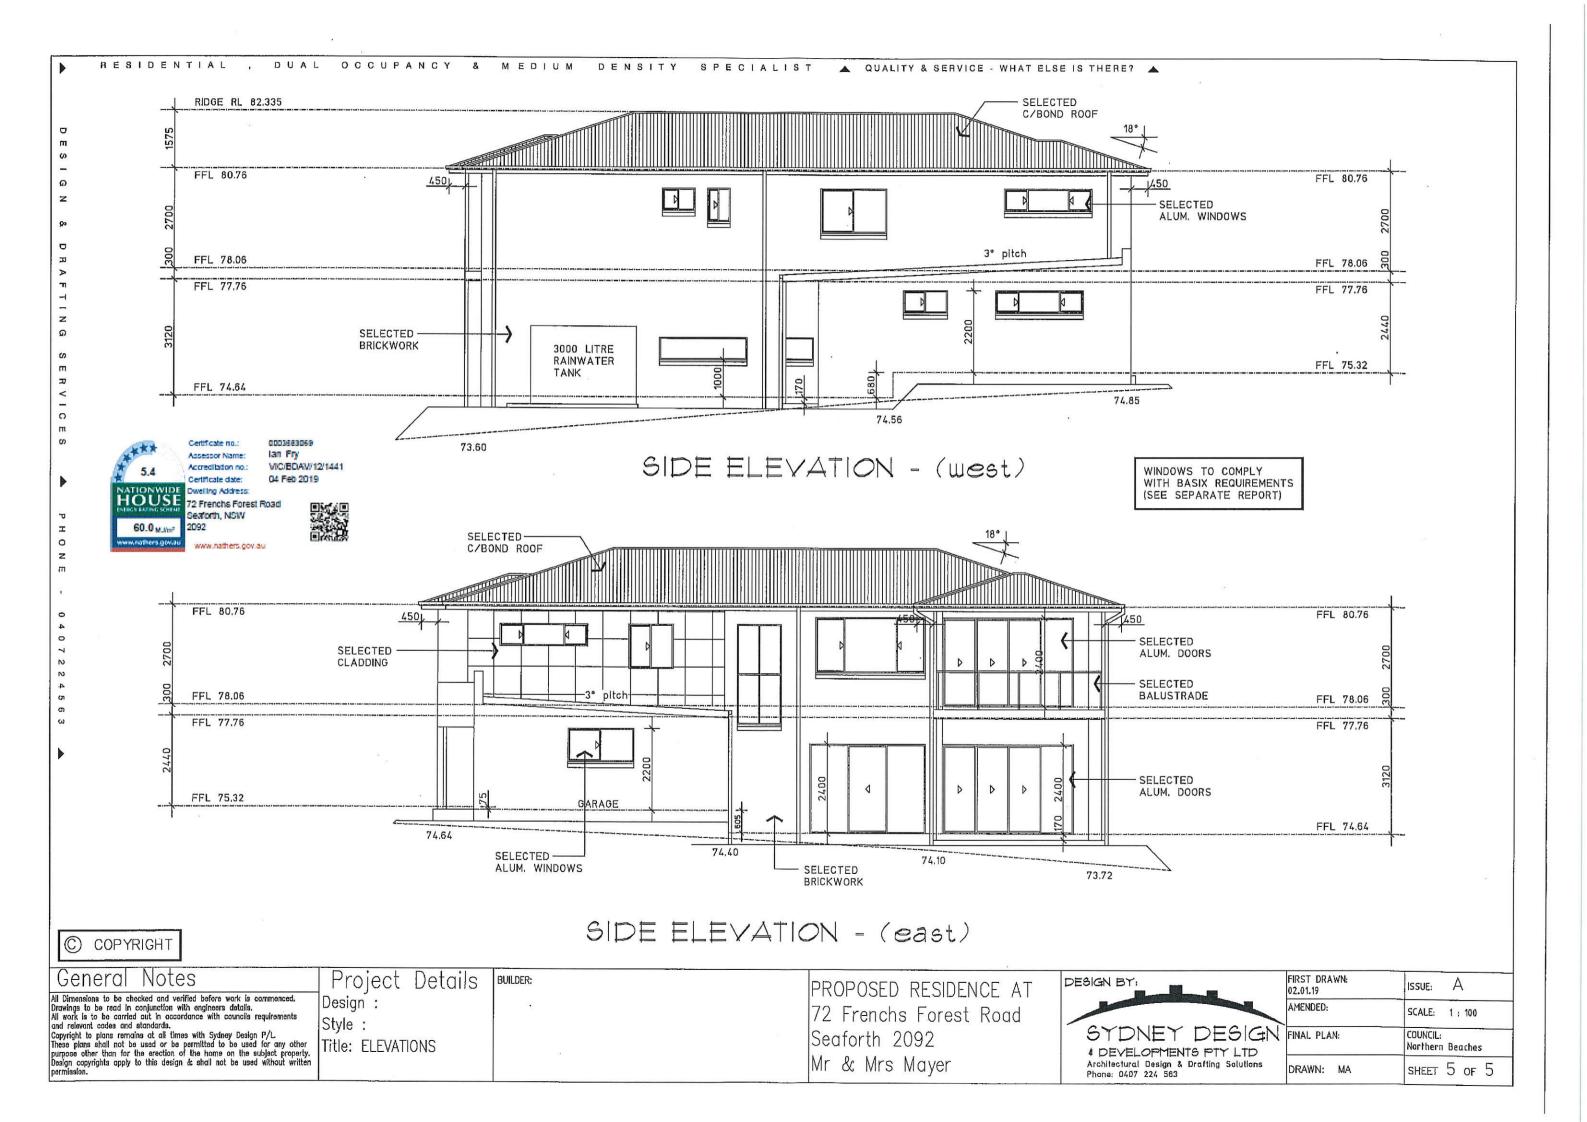

# **SCHEDULE OF EXTERNAL FINISHES**

| Proposal:  Two Storey Residential Dwelling  Address:  72 Frenchs Forest Road, Seaforth  Dated: 2/04/2019  Client:  Mr & Mrs Mayer  Main Wall Finish Mortar Joints  Metal Roof Colour Basalt  Cladding Colour Ghosting |                                  |  |  |  |  |  |
|-----------------------------------------------------------------------------------------------------------------------------------------------------------------------------------------------------------------------|----------------------------------|--|--|--|--|--|
| Client: Mr & Mrs Mayer  Main Wall Finish Austral - San Selmo Smoked Clour Mortar Mortex White Ironed  Metal Roof Colour Basalt  Cladding                                                                              |                                  |  |  |  |  |  |
| Client: Mr & Mrs Mayer  Main Wall Finish Austral - San Selmo Smoked Cloud Mortar Mortex White Ironed  Metal Roof Colour Basalt  Cladding                                                                              | 72 Frenchs Forest Road, Seaforth |  |  |  |  |  |
| Client: Mr & Mrs Mayer  Main Wall Finish Austral - San Selmo Smoked Cloud Mortar Mortex White Ironed  Metal Roof Colour Basalt  Cladding                                                                              |                                  |  |  |  |  |  |
| Main Wall Finish Mortar Mortex White Joints  Metal Roof Colour Basalt  Cladding                                                                                                                                       |                                  |  |  |  |  |  |
| Colour Basalt Cladding                                                                                                                                                                                                |                                  |  |  |  |  |  |
| Colour Basalt Cladding                                                                                                                                                                                                |                                  |  |  |  |  |  |
|                                                                                                                                                                                                                       |                                  |  |  |  |  |  |
|                                                                                                                                                                                                                       |                                  |  |  |  |  |  |
| Window Frames Colour Basalt                                                                                                                                                                                           |                                  |  |  |  |  |  |
| Gutters Colorbond Basalt                                                                                                                                                                                              |                                  |  |  |  |  |  |
| Fascia<br>Colour Basalt                                                                                                                                                                                               |                                  |  |  |  |  |  |
| Eaves Colour Natural white                                                                                                                                                                                            |                                  |  |  |  |  |  |
| Downpipes Colorbond Colour Dune                                                                                                                                                                                       |                                  |  |  |  |  |  |
| Garage<br>Colour Basalt                                                                                                                                                                                               |                                  |  |  |  |  |  |