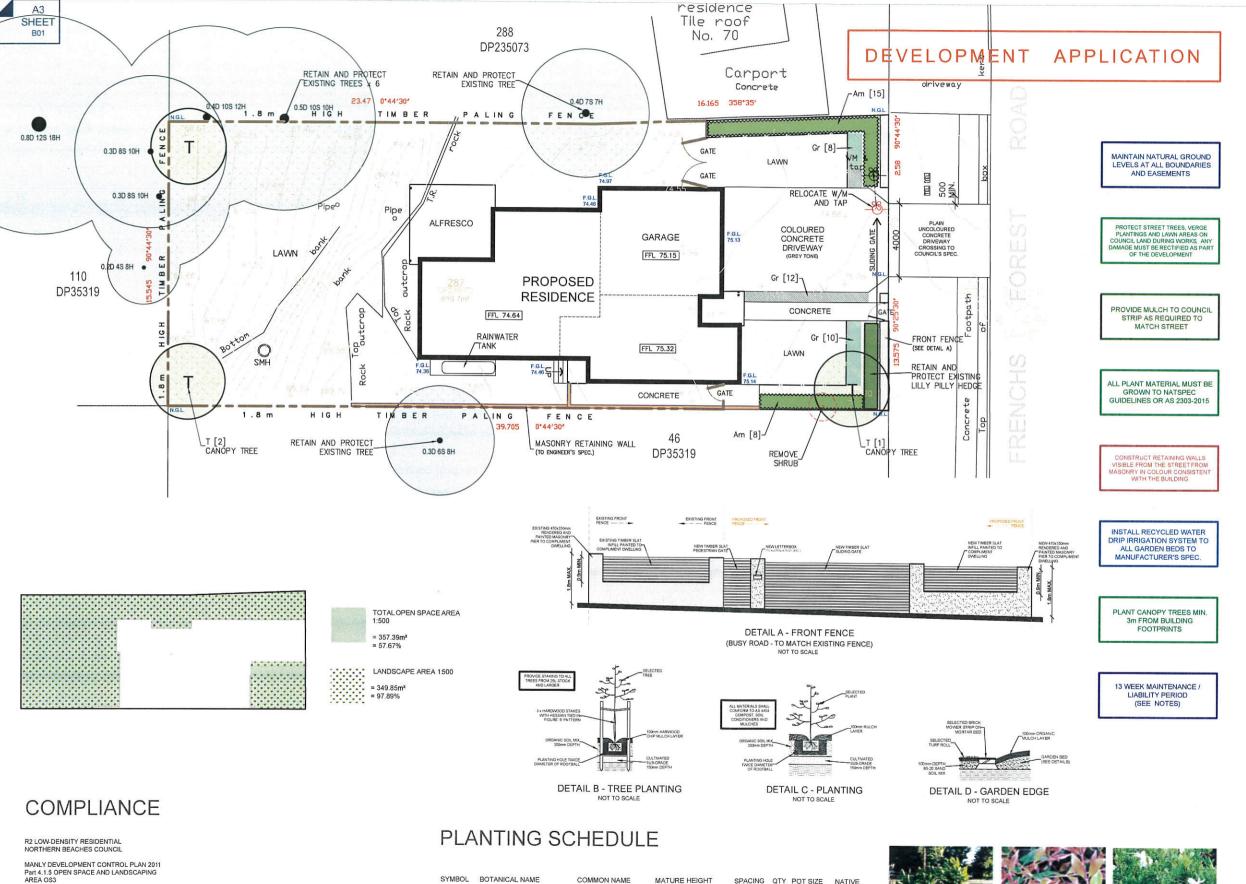

| SYMBOL        | BOTANICAL NAME                | COMMON NAME    | MATURE HEIGHT | SPACING  | QTY | POT SIZE | NATIVE |
|---------------|-------------------------------|----------------|---------------|----------|-----|----------|--------|
| TREES<br>T    | Tristaniopsis 'Luscious'      | Kanooka        | 8m            | as shown | 3   | 75L      | ÷      |
| SHRUBS<br>Am  | Acmena 'Minor'                | Lilly Pilly    | 3m            | 0.9m     | 23  | 300mm    |        |
| GROUNDO<br>Gr | COVERS<br>Gardenia 'Radicans' | Dwarf Gardenia | 0.3m          | 0.5m     | 30  | 140mm    |        |

Compliant

YES

YES

YES

YES

NO

57.67%

97.89%

3x 75L

1m

1.8m

Min. 55% total open space area (>3m dimension)

Min. 0.5m wide landscape strip adjacent to driveways

Min. 35% of open space as landscape area

Min. 3x 25L canopy trees

Max, 1.5m high front fence

## LANDSCAPE PLAN

Mr & Mrs MAYER MARCH 12th, 2019.

LOT 287 DP235073 72 FRENCHS FOREST RD SEAFORTH

1:200 (A3 SHEET) L 235073 - B

RETAINING WALLS
Construct retaining walls to Structural Engineers's specification where re-

TREE PLANTING Canopy trees are to be maintained until of sufficient size to be protected by Council

Dead, dying, or diseased specimens must be replaced with the same species within or