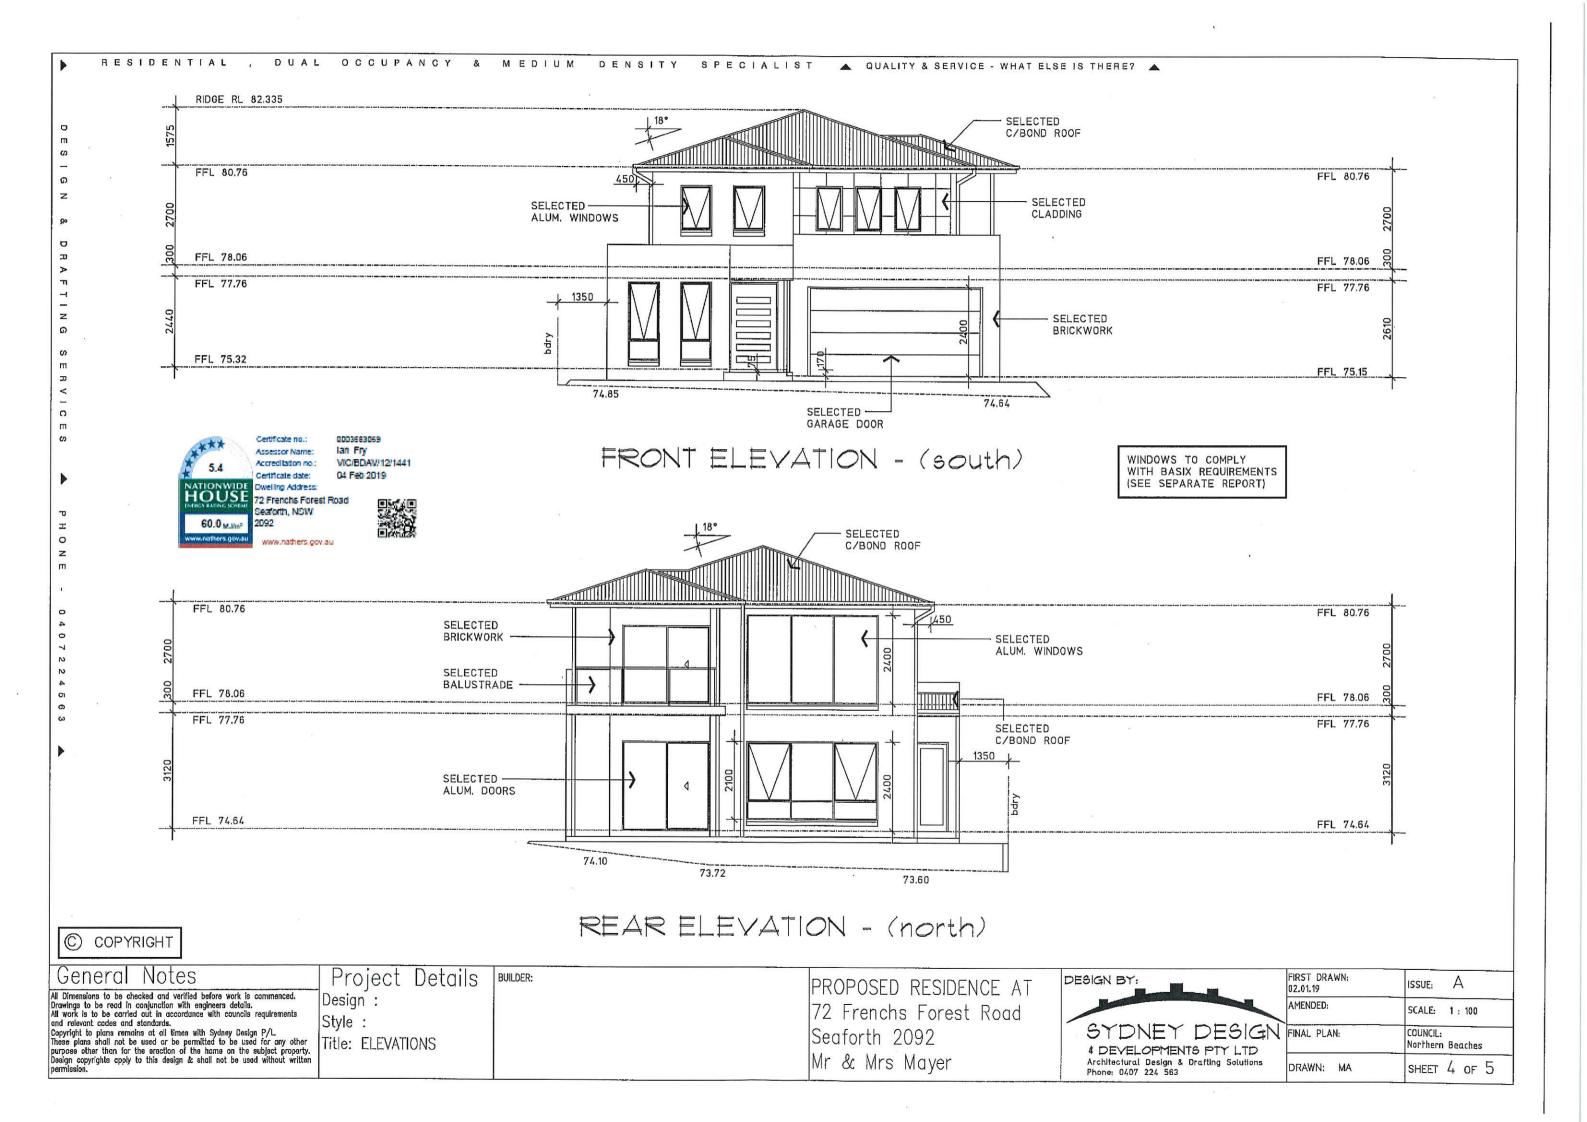

# **SCHEDULE OF EXTERNAL FINISHES**

| Proposal:  Two Storey Residential Dwelling  Address:  72 Frenchs Forest Road, Seaforth  Dated: 2/04/2019  Client:  Mr & Mrs Mayer  Main Wall Finish Mortar Joints  Metal Roof Colour Basalt  Cladding Colour Ghosting |                                  |  |  |  |  |  |
|-----------------------------------------------------------------------------------------------------------------------------------------------------------------------------------------------------------------------|----------------------------------|--|--|--|--|--|
| Client: Mr & Mrs Mayer  Main Wall Finish Austral - San Selmo Smoked Clour Mortar Mortex White Ironed  Metal Roof Colour Basalt  Cladding                                                                              |                                  |  |  |  |  |  |
| Client: Mr & Mrs Mayer  Main Wall Finish Austral - San Selmo Smoked Cloud Mortar Mortex White Ironed  Metal Roof Colour Basalt  Cladding                                                                              | 72 Frenchs Forest Road, Seaforth |  |  |  |  |  |
| Client: Mr & Mrs Mayer  Main Wall Finish Austral - San Selmo Smoked Cloud Mortar Mortex White Ironed  Metal Roof Colour Basalt  Cladding                                                                              |                                  |  |  |  |  |  |
| Main Wall Finish Mortar Mortex White Joints  Metal Roof Colour Basalt  Cladding                                                                                                                                       |                                  |  |  |  |  |  |
| Colour Basalt Cladding                                                                                                                                                                                                |                                  |  |  |  |  |  |
| Colour Basalt Cladding                                                                                                                                                                                                |                                  |  |  |  |  |  |
|                                                                                                                                                                                                                       |                                  |  |  |  |  |  |
|                                                                                                                                                                                                                       |                                  |  |  |  |  |  |
| Window Frames Colour Basalt                                                                                                                                                                                           |                                  |  |  |  |  |  |
| Gutters Colorbond Basalt                                                                                                                                                                                              |                                  |  |  |  |  |  |
| Fascia<br>Colour Basalt                                                                                                                                                                                               |                                  |  |  |  |  |  |
| Eaves Colour Natural white                                                                                                                                                                                            |                                  |  |  |  |  |  |
| Downpipes Colorbond Colour Dune                                                                                                                                                                                       |                                  |  |  |  |  |  |
| Garage<br>Colour Basalt                                                                                                                                                                                               |                                  |  |  |  |  |  |