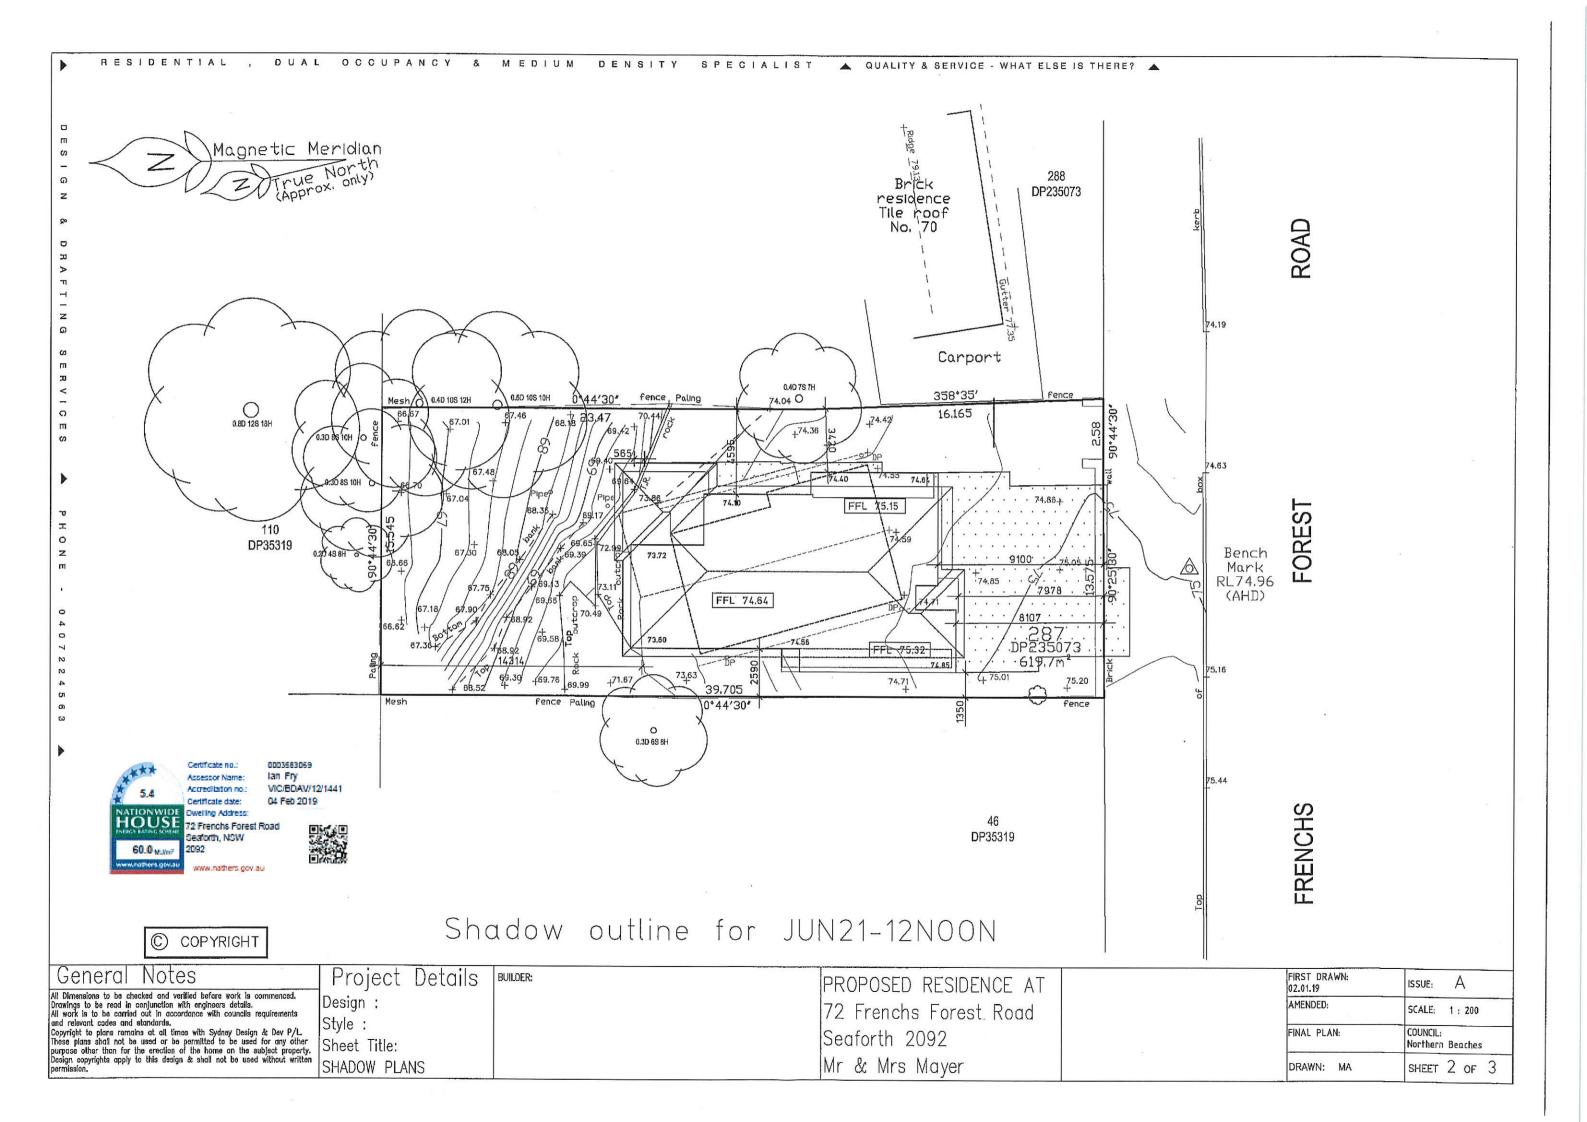

| SYMBOL        | BOTANICAL NAME                | COMMON NAME    | MATURE HEIGHT | SPACING  | QTY | POT SIZE | NATIVE |
|---------------|-------------------------------|----------------|---------------|----------|-----|----------|--------|
| TREES<br>T    | Tristaniopsis 'Luscious'      | Kanooka        | 8m            | as shown | 3   | 75L      | ÷      |
| SHRUBS<br>Am  | Acmena 'Minor'                | Lilly Pilly    | 3m            | 0.9m     | 23  | 300mm    |        |
| GROUNDO<br>Gr | COVERS<br>Gardenia 'Radicans' | Dwarf Gardenia | 0.3m          | 0.5m     | 30  | 140mm    |        |

Compliant

YES

YES

YES

YES

NO

57.67%

97.89%

3x 75L

1m

1.8m

Min. 55% total open space area (>3m dimension)

Min. 0.5m wide landscape strip adjacent to driveways

Min. 35% of open space