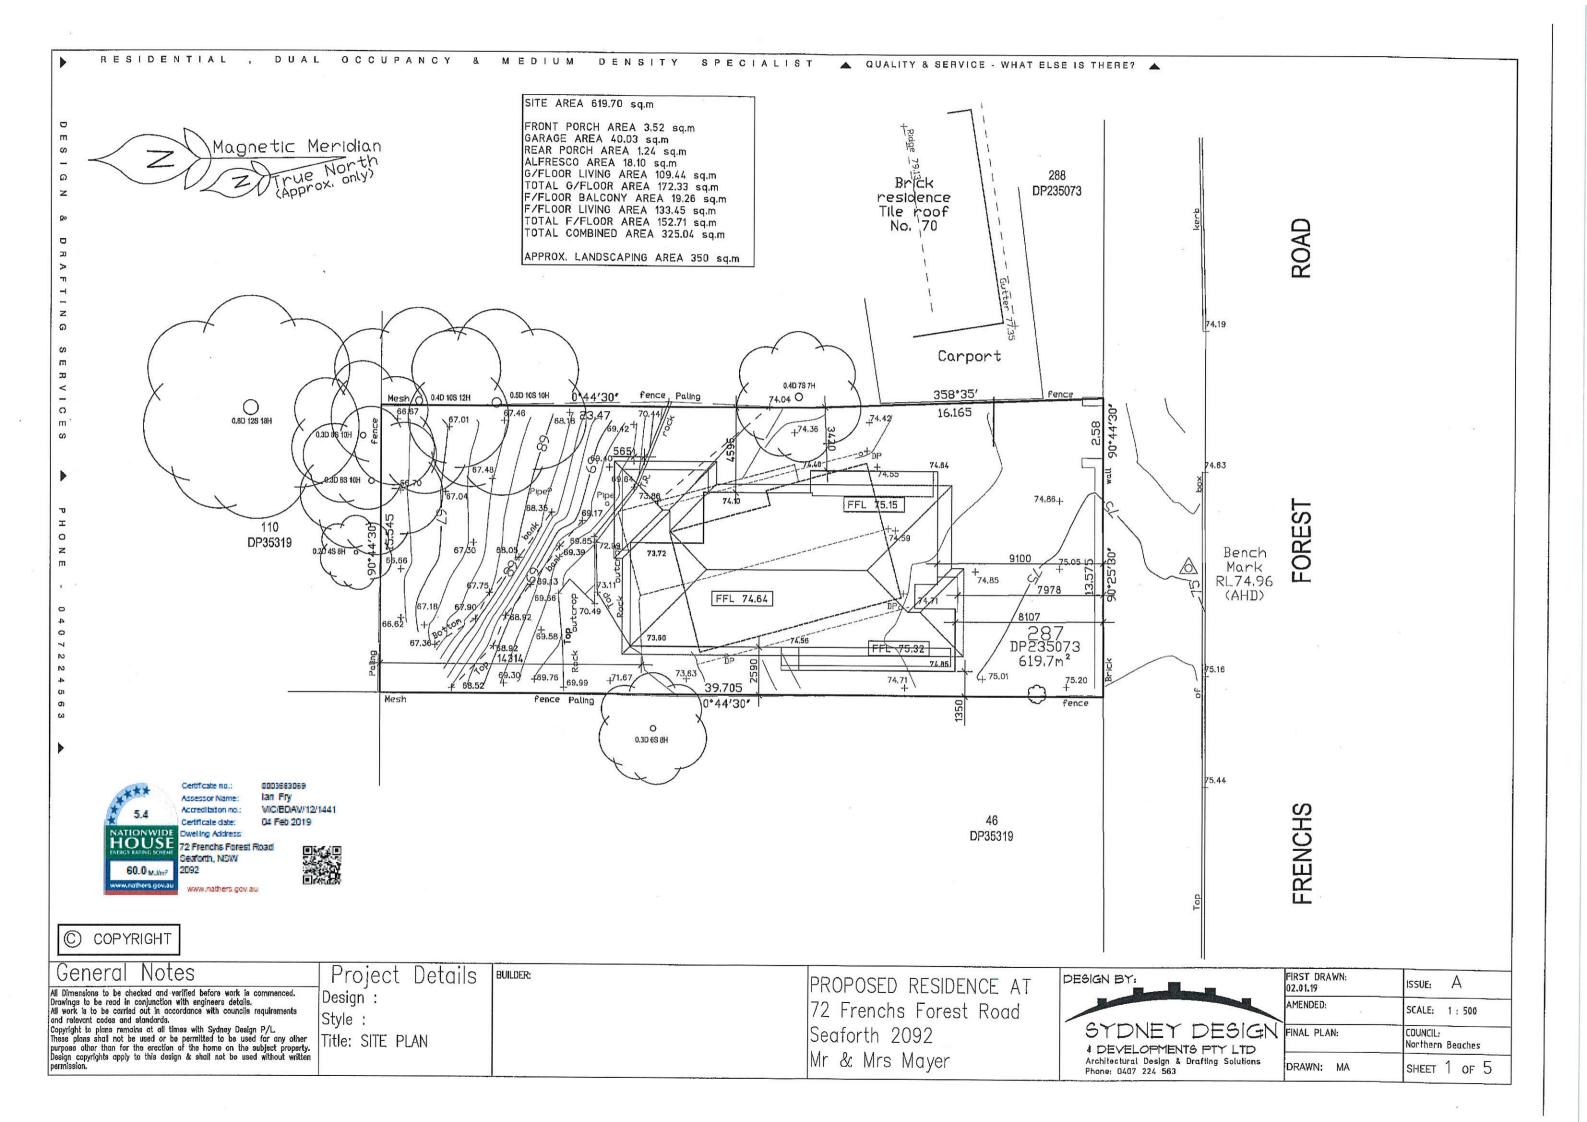

3x 75L

1m

1.8m

Min. 55% total open space area (>3m dimension)

Min. 0.5m wide landscape strip adjacent to driveways

Min. 35% of open space as landscape area

Min. 3x 25L canopy trees

Max, 1.5m high front fence