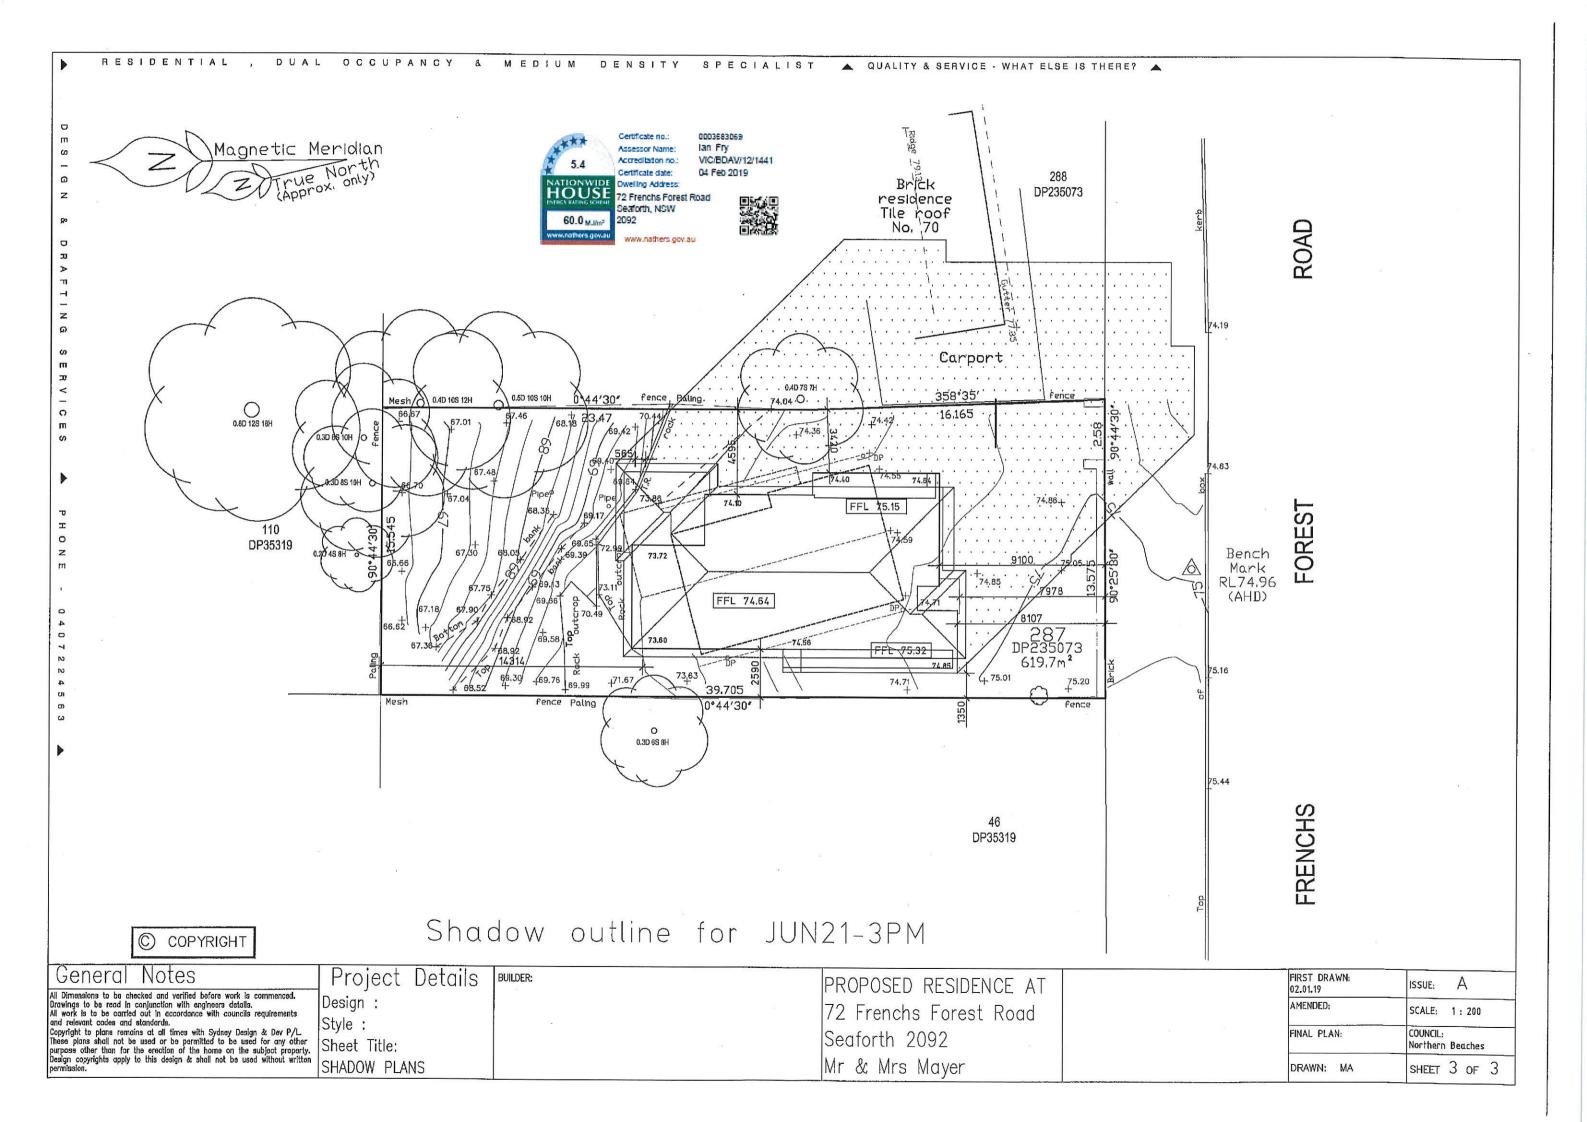

| SYMBOL        | BOTANICAL NAME                | COMMON NAME    | MATURE HEIGHT | SPACING  | QTY | POT SIZE | NATIVE |
|---------------|-------------------------------|----------------|---------------|----------|-----|----------|--------|
| TREES<br>T    | Tristaniopsis 'Luscious'      | Kanooka        | 8m            | as shown | 3   | 75L      | ÷      |
| SHRUBS<br>Am  | Acmena 'Minor'                | Lilly Pilly    | 3m            | 0.9m     | 23  | 300mm    |        |
| GROUNDO<br>Gr | COVERS<br>Gardenia 'Radicans' | Dwarf Gardenia | 0.3m          | 0.5m     | 30  | 140mm    |        |

Compliant

YES

YES

YES

YES

NO

57.67%

97.89%

3x 75L

1m

1.8m

Min. 55% total open space area (>3m dimension)

Min. 0.5m wide landscape strip adjacent to driveways

Min. 35% of open space a