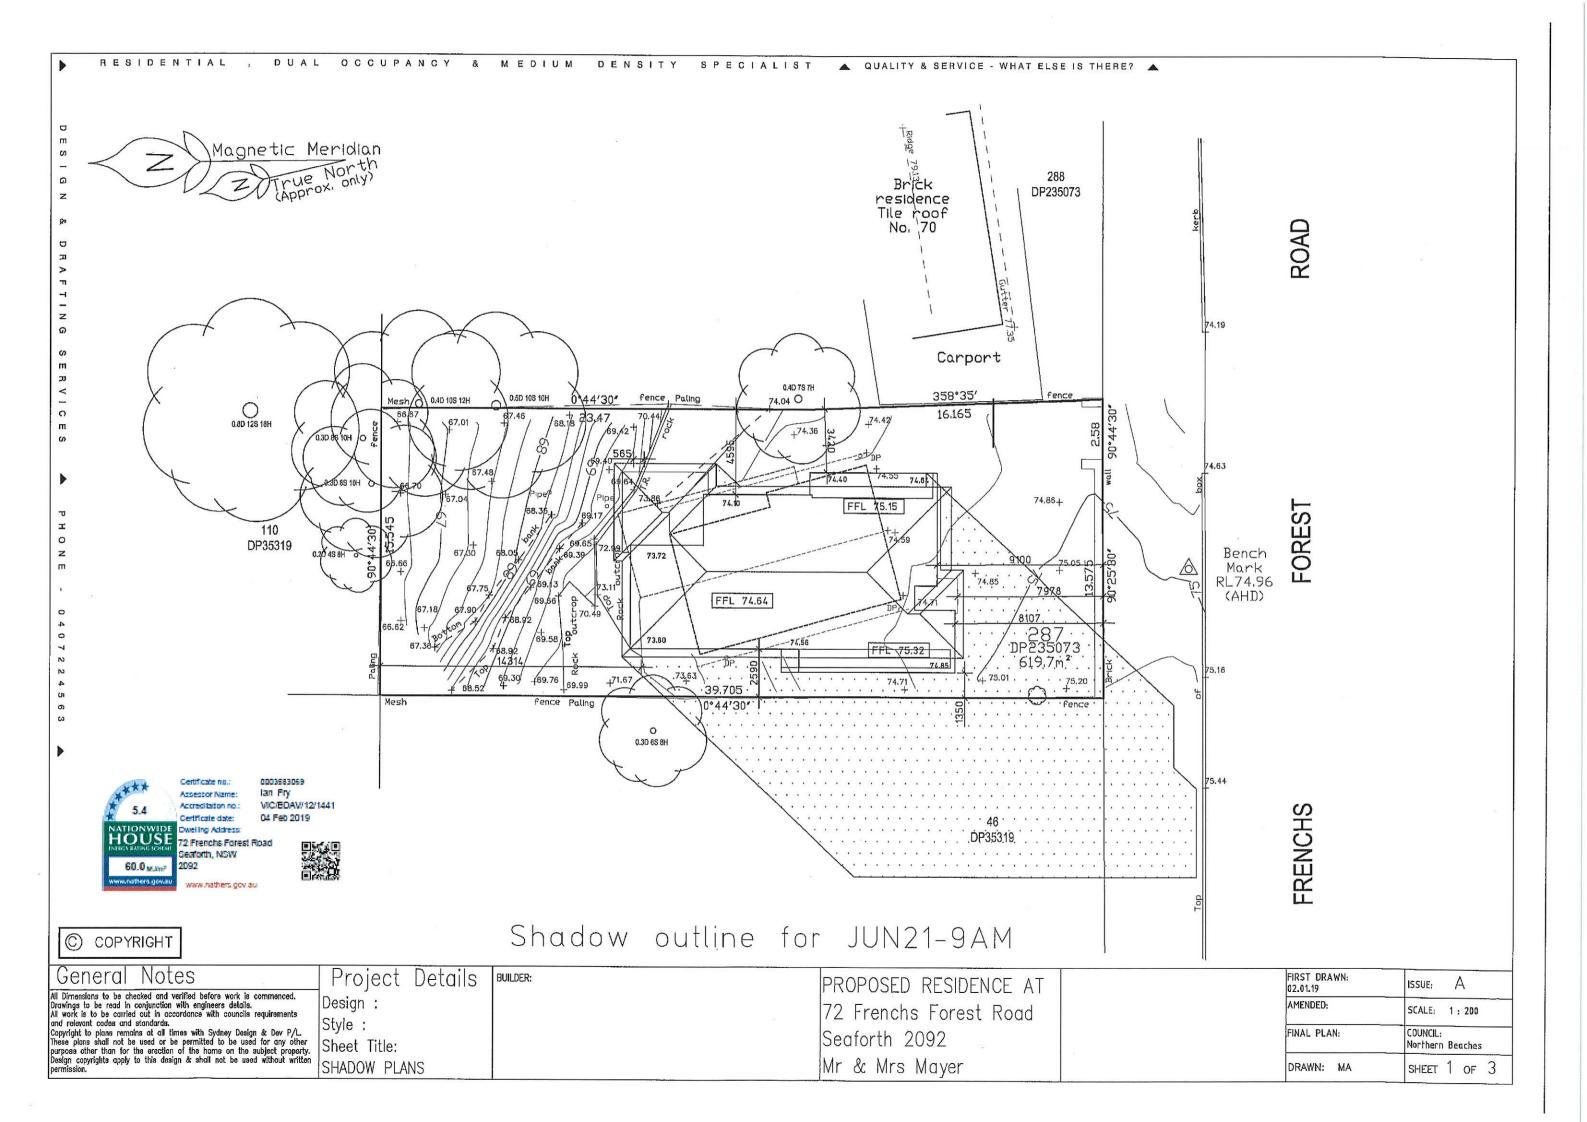

| SYMBOL        | BOTANICAL NAME                | COMMON NAME    | MATURE HEIGHT | SPACING  | QTY | POT SIZE | NATIVE |
|---------------|-------------------------------|----------------|---------------|----------|-----|----------|--------|
| TREES<br>T    | Tristaniopsis 'Luscious'      | Kanooka        | 8m            | as shown | 3   | 75L      | ÷      |
| SHRUBS<br>Am  | Acmena 'Minor'                | Lilly Pilly    | 3m            | 0.9m     | 23  | 300mm    |        |
| GROUNDO<br>Gr | COVERS<br>Gardenia 'Radicans' | Dwarf Gardenia | 0.3m          | 0.5m     | 30  | 140mm    |        |

Compliant

YES

YES

YES

YES

NO

57.67%

97.89%

3x 75L

1m

1.8m

Min. 55% total open space area (>3m dimension)

Min. 0.5m wide landscape strip adjacent to driveways

Min. 35% of open spa