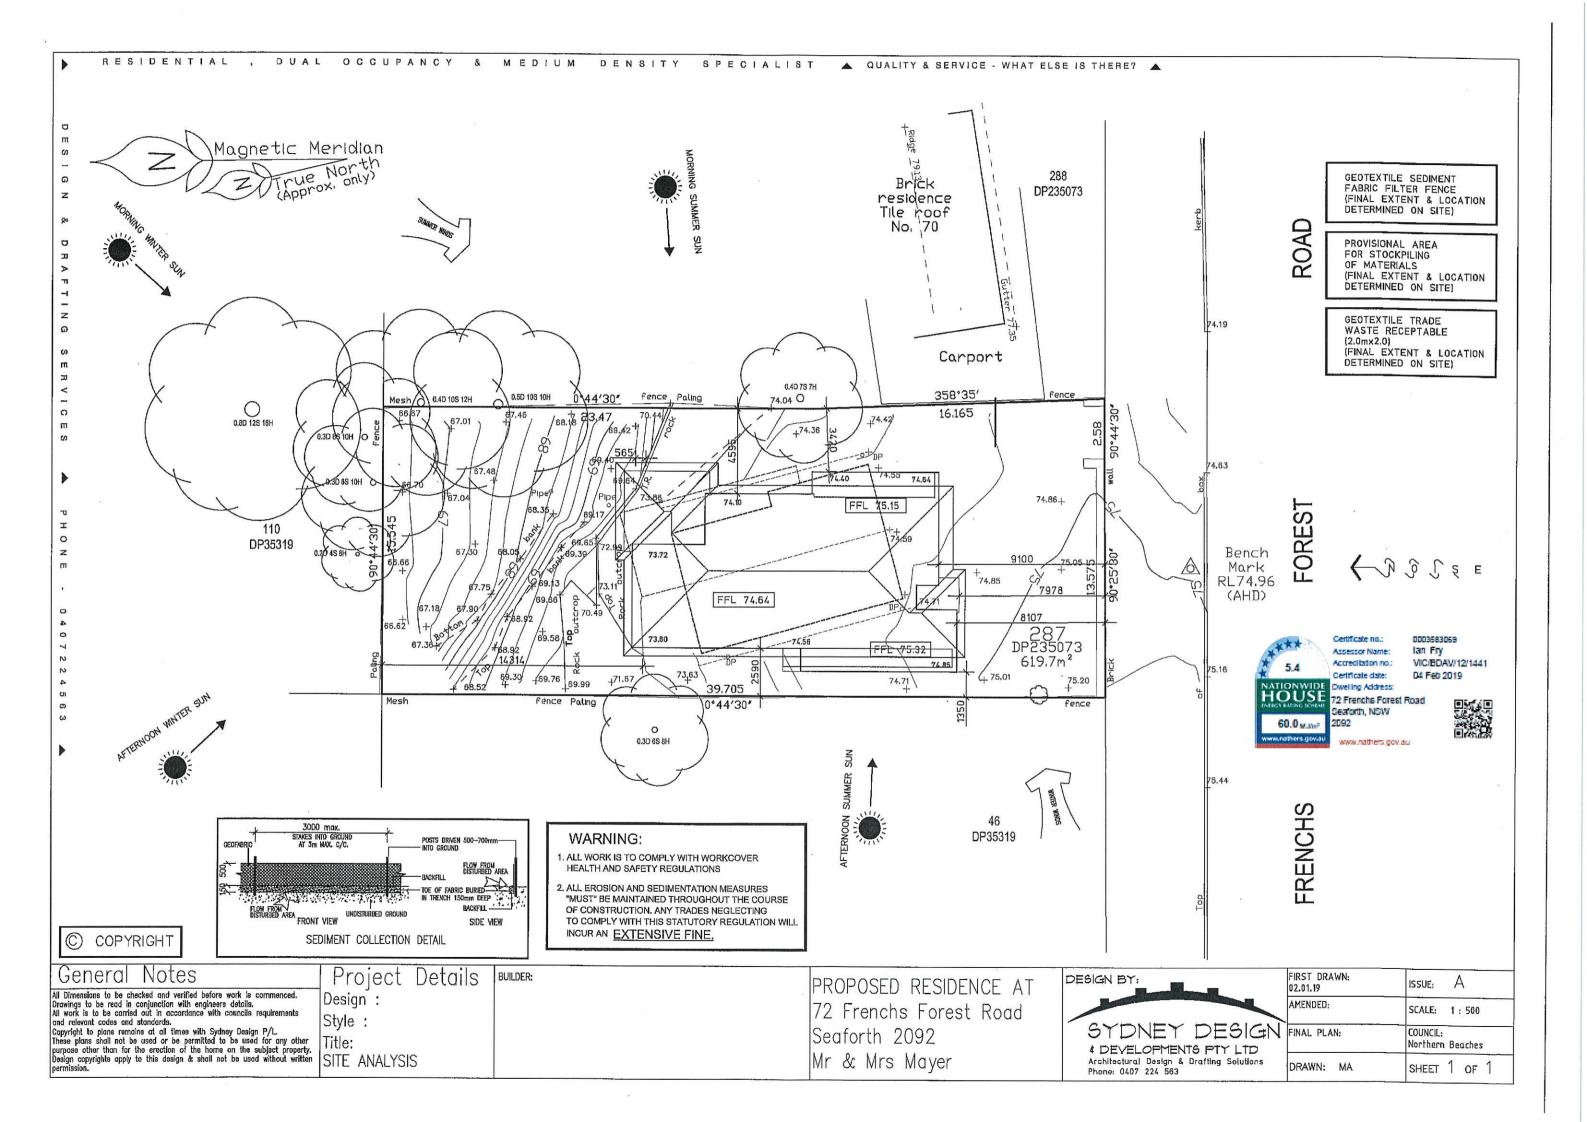

| SYMBOL        | BOTANICAL NAME                | COMMON NAME    | MATURE HEIGHT | SPACING  | QTY | POT SIZE | NATIVE |
|---------------|-------------------------------|----------------|---------------|----------|-----|----------|--------|
| TREES<br>T    | Tristaniopsis 'Luscious'      | Kanooka        | 8m            | as shown | 3   | 75L      | ÷      |
| SHRUBS<br>Am  | Acmena 'Minor'                | Lilly Pilly    | 3m            | 0.9m     | 23  | 300mm    |        |
| GROUNDO<br>Gr | COVERS<br>Gardenia 'Radicans' | Dwarf Gardenia | 0.3m          | 0.5m     | 30  | 140mm    |        |

Compliant

YES

YES

YES

YES

NO

57.67%

97.89%

3x 75L

1m

1.8m

Min. 55% total open space area (>3m dimension)

Min. 0.5m wide landscape strip adjacent to driveways

Min. 35% of open s