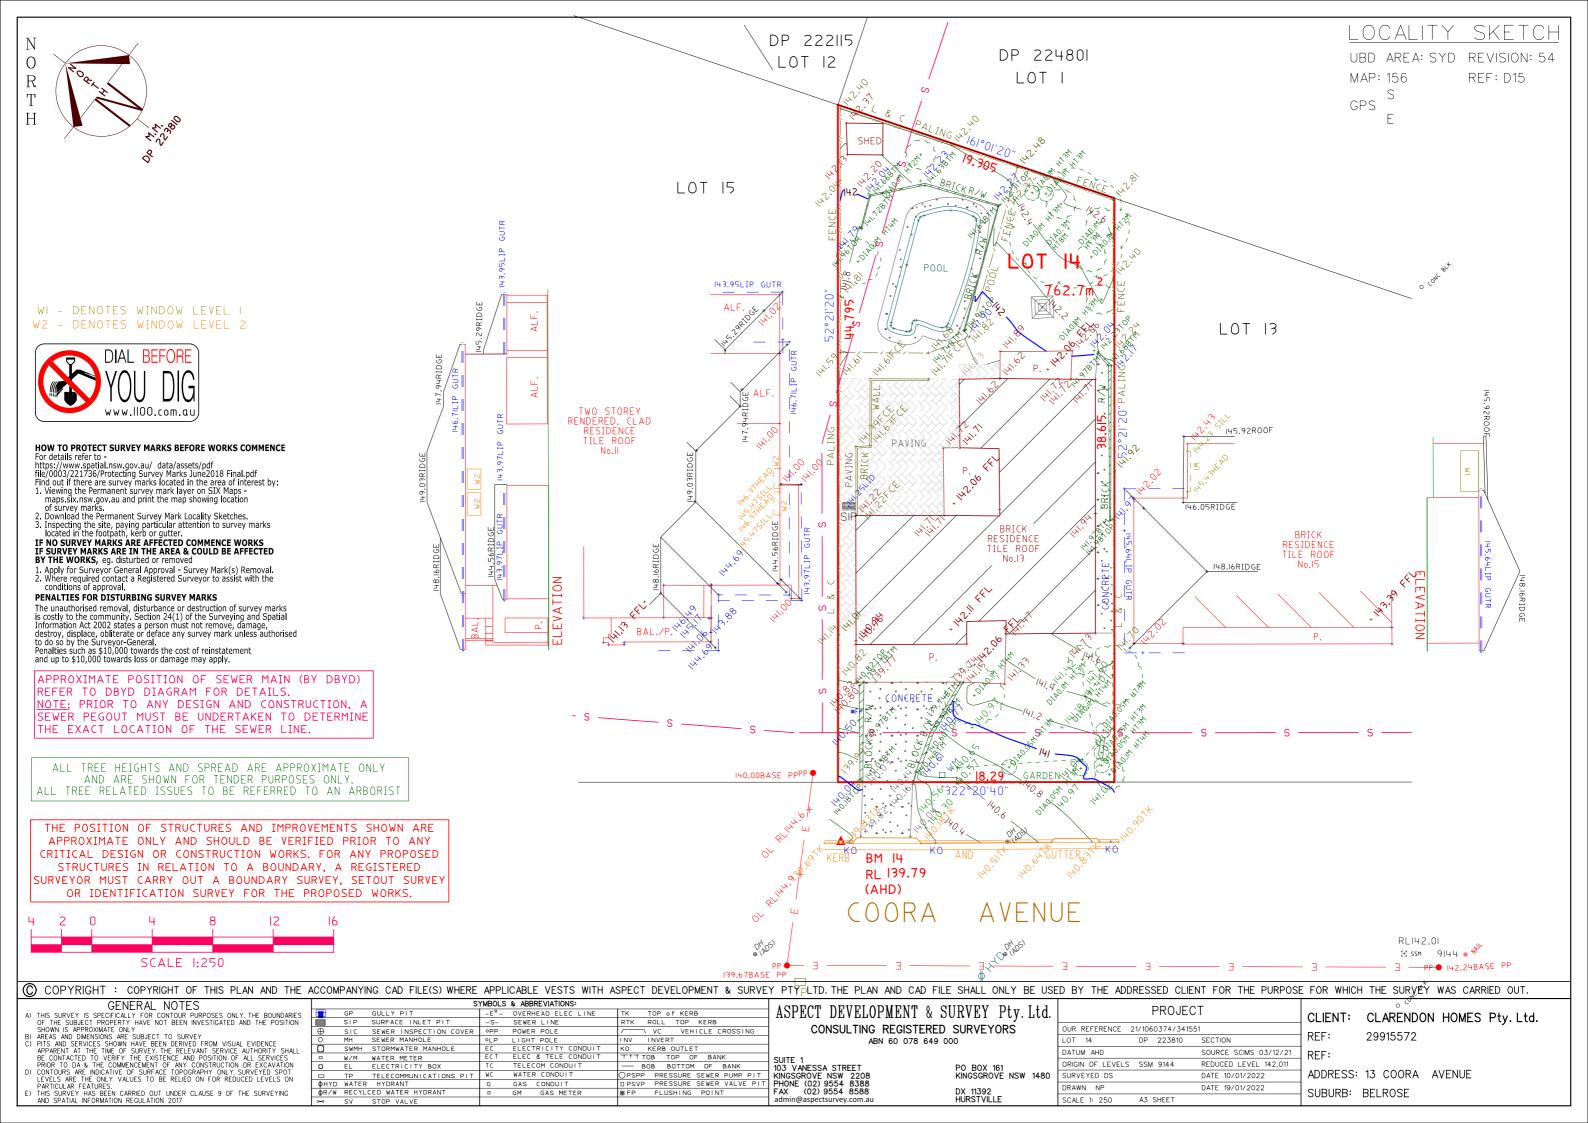

## BOUNDARY IDENTIFICATION REPORT BY FIELD SURVEY

Dear Sirs

Acting in accordance with your instructions, I have surveyed for identification purposes only the land in Certificate of Title Folio Identifier 14/223810, being Lot 14 in Deposited Plan Number 223810, situated with a frontage to Coora Avenue at Belrose, in the Local Government Area of Northern Beaches, Parish of Manly Cove, County of Cumberland and report as follows:

- 1. The subject land is shown on the attached sketch 21/1060374/348768.
- 2. The survey undertaken is based on Title details dated 3 December 2021, obtained from New South Wales Land Registry Services.
- 3. The boundaries of the subject land have been identified by a field survey and the relationship of the improvements surveyed to the boundaries are as shown on the attached sketch.
- 4. The property is known as number 13 Coora Avenue, Belrose.
- 5. The subject land is affected by: