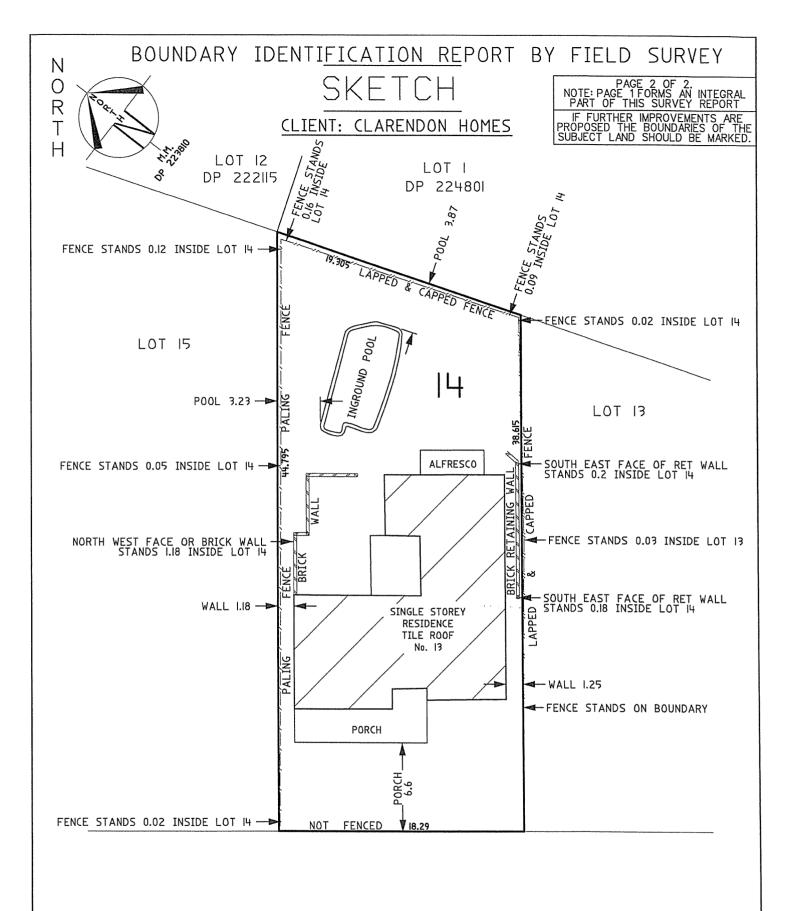

## BOUNDARY IDENTIFICATION REPORT BY FIELD SURVEY

Dear Sirs

Acting in accordance with your instructions, I have surveyed for identification purposes only the land in Certificate of Title Folio Identifier 14/223810, being Lot 14 in Deposited Plan Number 223810, situated with a frontage to Coora Avenue at Belrose, in the Local Government Area of Northern Beaches, Parish of Manly Cove, County of Cumberland and report as follows:

- 1. The subject land is shown on the attached sketch 21/1060374/348768.
- 2. The survey undertaken is based on Title details dated 3 December 2021, obtained from New South Wales Land Registry Services.
- 3. The boundaries of the subject land have been identified by a field survey and the relationship of the improvements surveyed to the boundaries are as shown on the attached sketch.
- 4. The property is known as number 13 Coora Avenue, Belrose.
- 5. The subject land is affected by:

J629724 Covenant J911636 Covenant.

With regards to the improvements and subject land, I note that no investigation has been carried out by this office to verify any compliance with the above restriction(s) or covenant(s).

- 6. During the course of the survey no investigation has been undertaken to determine the existence of any possible subterranean services, structures or encroachments.
- 7. If further improvements are proposed the boundaries of the subject land should be marked.