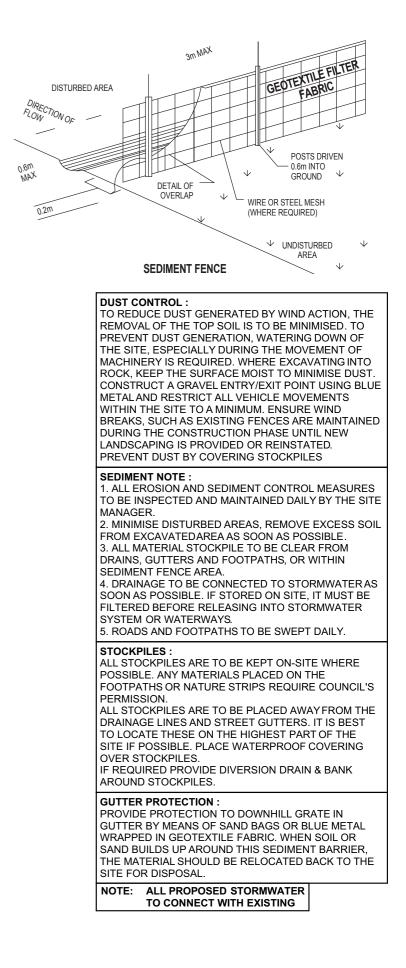

# SITE / ROOF / SEDIMENT EROSION / WASTE MANAGEMENT / STORMWATER CONCEPT PLAN 1:200

|  |  |                                                              | REV. | DATE     | COMMENTS          | DRWN | NOTES<br>This drawing is the copyright of Action Plans and not be                                                                                                                          | LEGEND                          | CLIENT                            |
|--|--|--------------------------------------------------------------|------|----------|-------------------|------|--------------------------------------------------------------------------------------------------------------------------------------------------------------------------------------------|---------------------------------|-----------------------------------|
|  |  | ACTION PLANS                                                 | А    | 03.05.19 | MUD MAP V1        | AM   | altered, reproduced or transmitted in any form or by any<br>means in part or in whole with the written permission of                                                                       | LANDSCAPING EXISTING METAL ROOF | ANDREW & ANDREA                   |
|  |  | m: 0426 957 518                                              | В    | 06.05.19 | MUD MAP V2        | AJF  | Action Plans.<br>Do not scale measure from drawings. Figured dimensions<br>are to be used only.<br>The Builder/Contractor shall check and verify all levels and<br>WALLS<br>WALLS<br>WALLS | MCKINNON                        |                                   |
|  |  |                                                              | С    | 10.05.19 | INITIAL 3D DESIGN | AJF  |                                                                                                                                                                                            | WALLS PROPOSED METAL RO         | PROJECT ADDRESS<br>3 ADEN STREET, |
|  |  | e:operations@actionplans.com.au<br>w: www.actionplans.com.au | D    | 04.07.19 | FINAL DESIGN PLAN | AJF  |                                                                                                                                                                                            | DEMOLISHED                      |                                   |
|  |  |                                                              | E    | 17.07.19 | DA DOCUMENTATION  | JN   | All errors and omissions are to be verified by the Builder/Contractor and referred to the designer prior to the commencement of works.                                                     |                                 | SEAFORTH NSW 2092                 |

DRAWING NO.

**DA02** 

DATE

DRAWING NAME

SITE / ROOF / SEDIMENT EROSION / WASTE MANAGEMENT / STORMWATER CONCEPT PLAN

Tuesday, 23 July 2019

SCALE

1:200 @A3