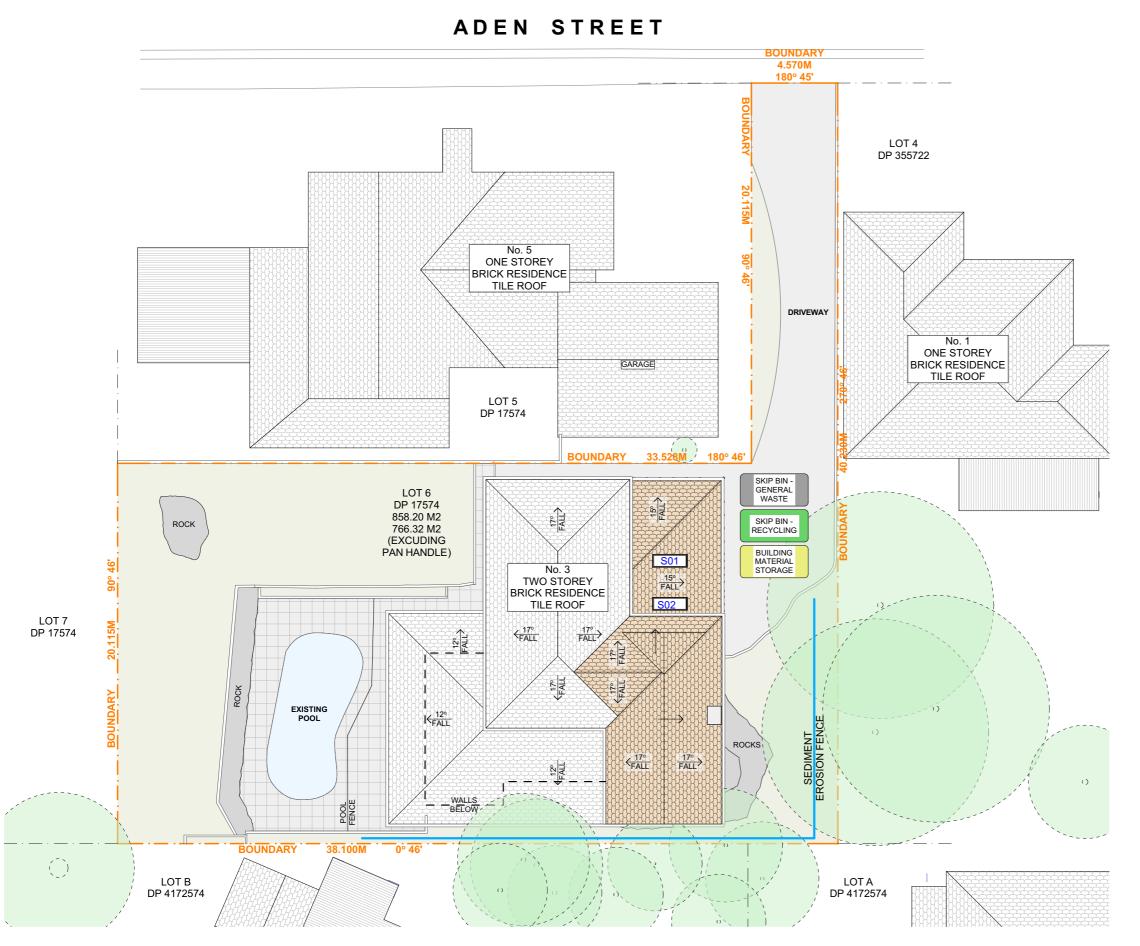

# SITE / ROOF / SEDIMENT EROSION / WASTE MANAGEMENT / STORMWATER CONCEPT PLAN 1:200

|  |  |                                                              | REV. | DATE     | COMMENTS          | DRWN | NOTES<br>This drawing is the copyright of Action Plans and not be                                                                                                                          | LEGEND                          | CLIENT                            |
|--|--|--------------------------------------------------------------|------|----------|-------------------|------|--------------------------------------------------------------------------------------------------------------------------------------------------------------------------------------------|---------------------------------|-----------------------------------|
|  |  | ACTION PLANS                                                 | А    | 03.05.19 | MUD MAP V1        | AM   | altered, reproduced or transmitted in any form or by any<br>means in part or in whole with the written permission of                                                                       | LANDSCAPING EXISTING METAL ROOF | ANDREW & ANDREA                   |
|  |  | m: 0426 957 518                                              | В    | 06.05.19 | MUD MAP V2        | AJF  | Action Plans.<br>Do not scale measure from drawings. Figured dimensions<br>are to be used only.<br>The Builder/Contractor shall check and verify all levels and<br>WALLS<br>WALLS<br>WALLS | MCKINNON                        |                                   |
|  |  |                                                              | С    | 10.05.19 | INITIAL 3D DESIGN | AJF  |                                                                                                                                                                                            | WALLS PROPOSED METAL RO         | PROJECT ADDRESS<br>3 ADEN STREET, |
|  |  | e:operations@actionplans.com.au<br>w: www.actionplans.com.au | D    | 04.07.19 | FINAL DESIGN PLAN | AJF  |                                                                                                                                                                                            | DEMOLISHED                      |                                   |
|  |  |                                                              | E    | 17.07.19 | DA DOCUMENTATION  | JN   | All errors and omissions are to be verified by the Builder/Contractor and referred to the designer prior to the commencement of works.                                                     |                                 | SEAFORTH NSW 2092                 |

DRAWING NO.

**DA02** 

DATE

DRAWING NAME

SITE / ROOF / SEDIMENT EROSION / WASTE MANAGEMENT / STORMWATER CONCEPT PLAN

Tuesday, 23 July 2019

SCALE

1:200 @A3