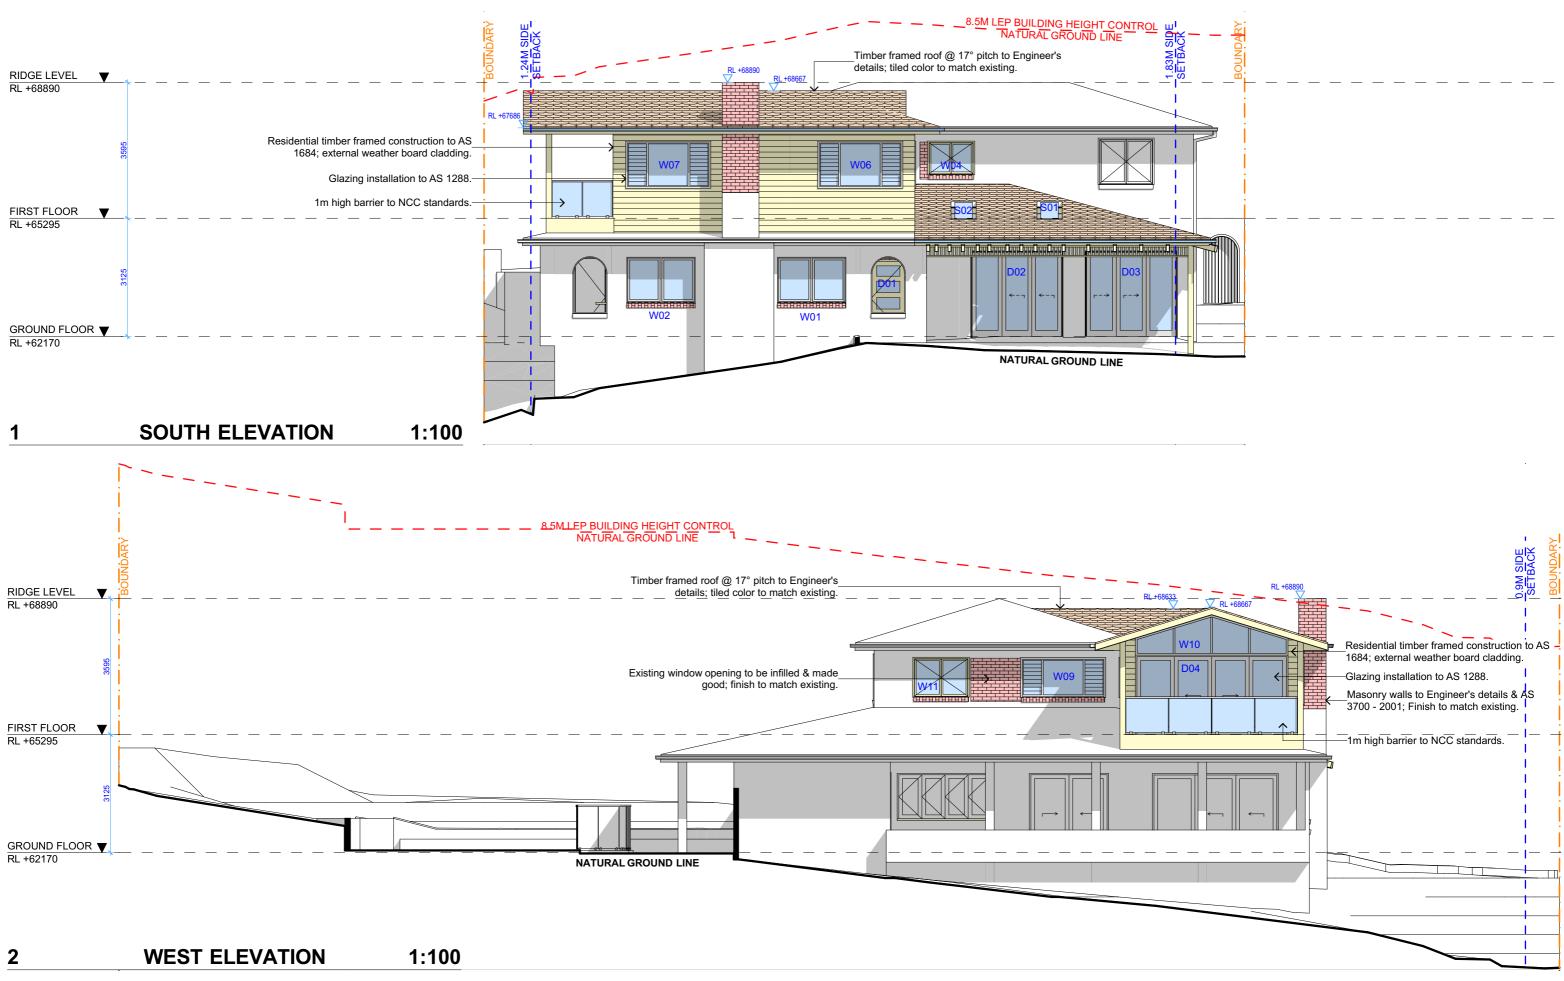

| DEMOLISHED                      |                                   |
|  |  |                                                              | E    | 17.07.19 | DA DOCUMENTATION  | JN   | All errors and omissions are to be verified by the Builder/Contractor and referred to the designer prior to the commencement of works.                                                     |                                 | SEAFORTH NSW 2092                 |



DRAWING NO.

**DA02** 

DATE

DRAWING NAME

SITE / ROOF / SEDIMENT EROSION / WASTE MANAGEMENT / STORMWATER CONCEPT PLAN

Tuesday, 23 July 2019

SCALE

1:200 @A3



### 1:100 **EAST ELEVATION** 2



DRAWING NAME NORTH / EAST ELEVATION

Tuesday, 23 July 2019

SCALE 1:100 @A3





## DRAWING NAME

SOUTH / WEST ELEVATION

SCALE 1:100 @A3