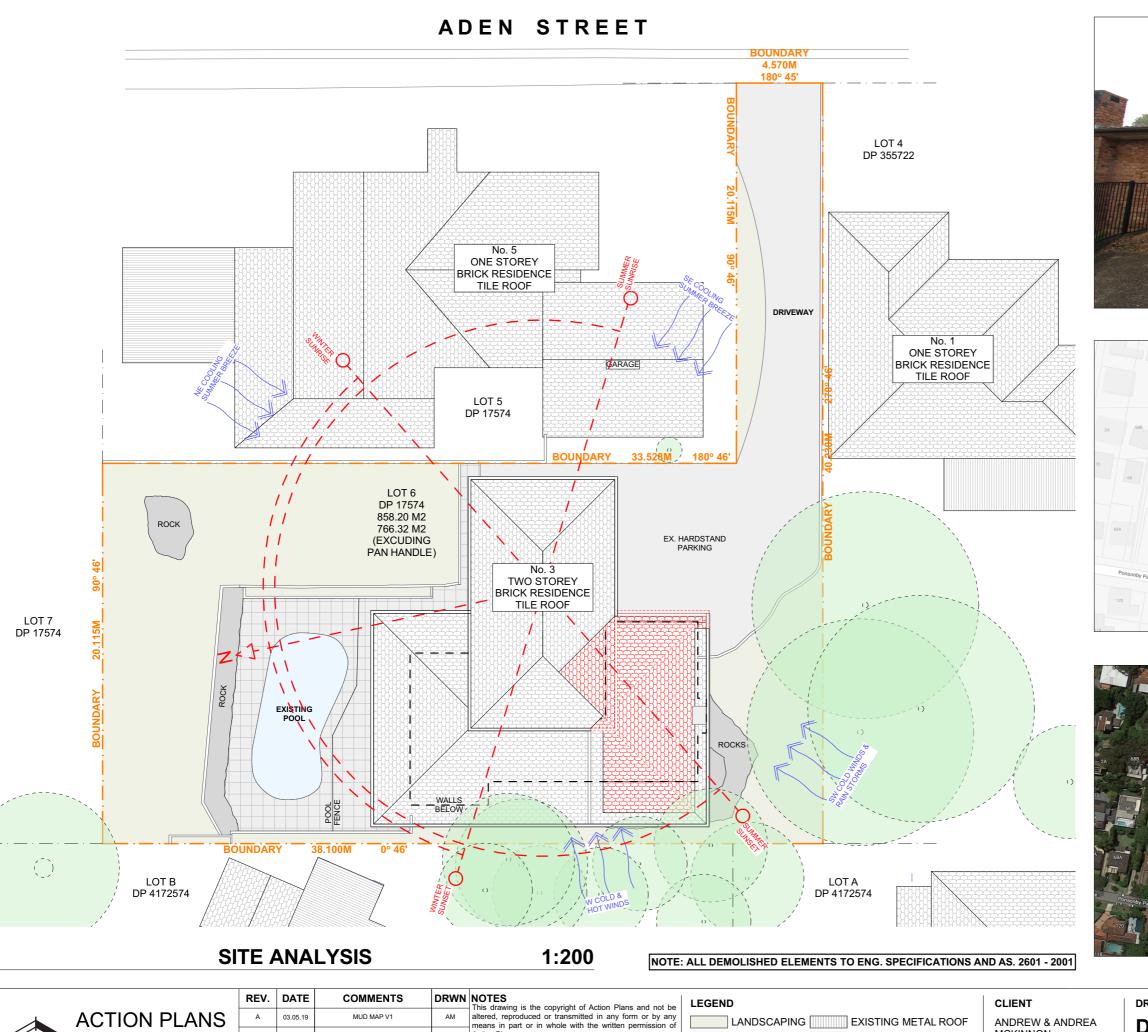

# LOCATION VIEW

AERIAL MAP

DRAWING NO. **DA01** 

DRAWING NAME SITE ANALYSIS

Tuesday, 23 July 2019

SCALE 1:200 @A3